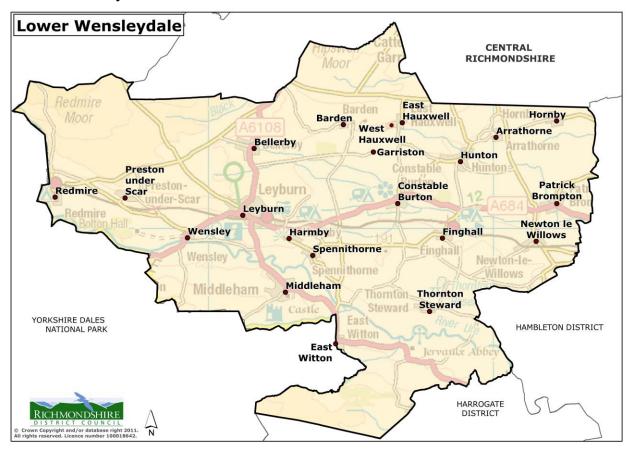

### The Lower Wensleydale Area Summary

Lower Wensleydale is an attractive rural area rich in environmental and historic heritage and neighbours the Yorkshire Dales National Park. It has a strong local identity mainly focussed on the local centre of Leyburn and on Middleham.

Around 7,000 people live in this sub area, of which 2,190 live in Leyburn<sup>3</sup>. The area has an ageing population and the lower household incomes may impede the longer term vitality of this area. The attractive rural environment helps to sustain the strongest housing market in the Richmondshire Plan Area. This creates affordability issues and limits the available workforce. Local employment is closely related to supplying the needs of this rural area and to tourism. The horse racing industry remains prominent around Middleham and continues to contribute significantly into the local economy.