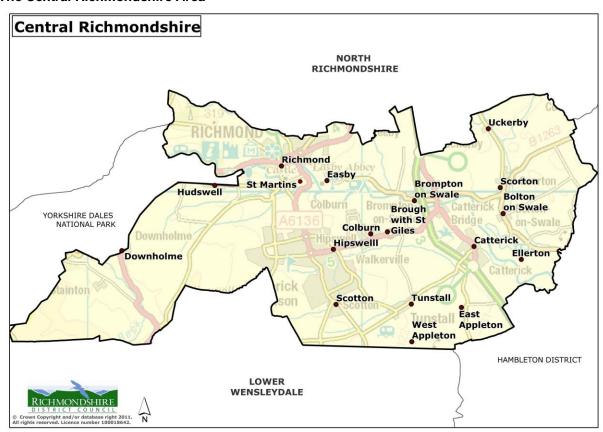

### The Central Richmondshire Area Summary

The Central Area includes the settlements of Richmond, Colburn, Scotton, Hipswell and the Army's Catterick Garrison main site. The A1 runs through the east of the area, where the three large villages of Catterick Village, Brompton on Swale and Scorton are located. Good road links connect this area very strongly to Darlington, Northallerton and the Tees Valley City Region, resulting in residents commuting to these areas.

Around 31,000 people, including military personnel and their dependants, live in the Central area<sup>1</sup>, which is approximately 68% of the total population for the Plan Area. This population is quite unusual for a rural area, with its younger age structure being a result of the large military presence.

The Catterick Garrison and Marne Barracks military bases employ around 9,400 people<sup>2</sup>. Military sites and the villages of Colburn, Scotton and Hipswell have, to some extent, coalesced over time and whilst it lacks a distinct centre equivalent to Richmond one is now beginning to develop with the recent Princes Gate retail and cinema development around Richmond Road.

Richmond has a strong reputation as an historic market town with an active community and pleasant natural environment. However the town's scope for further growth is significantly limited by existing environmental and heritage constraints.