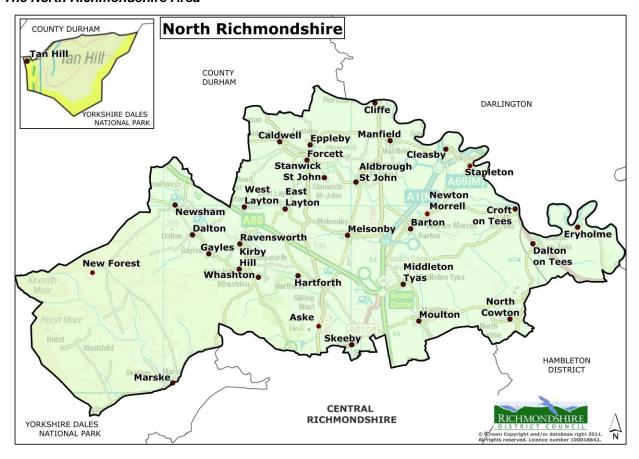

ea with many villages but no main centre and is an area which rather performs the role of rural hinterland between the larger settlements of Darlington, Richmond, Northallerton and Barnard Castle. The villages share several characteristics: their rural location, their small size and their reliance on larger settlements outside the area for a range of services.

About 7,800 people live in this area<sup>4</sup>. The population is older than the District as a whole, and has been influenced by migration from the Tees Valley and the loss of younger people through educational, work and housing opportunities. The ease of commuting provided by the A1, A66 and A167 place most of this area in the Darlington and Tees Valley travel to work and housing market areas.

#### The North Richmondshire Area



-

<sup>&</sup>lt;sup>4</sup> North Yorkshire County Council Population Estimates (2015)

### **Settlement Facilities Analysis – North Richmondshire**

The three largest villages in terms of population in the North Richmondshire Sub Area are Barton, Melsonby and Middleton Tyas which also contain the largest number and widest range of services and facilities within the North Richmondshire sub-area. Each settlement continues to retain a pub. The village shops (with Post Office services) in both Barton and Middleton Tyas continue to serve their local residents, although the Melsonby Village Shop/Post Office has now closed.

The primary schools located within these three villages continue to provide an important local educational role, but also have secondary community benefits by providing