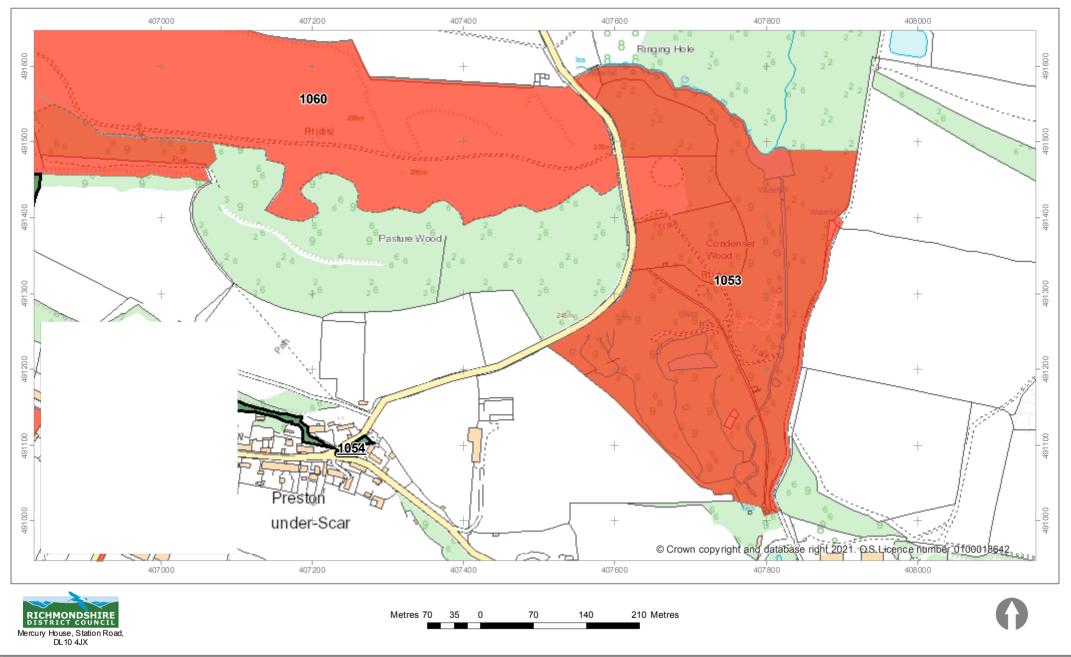

## 1053 - Condenser Wood, North of Preston Mill Lane, and NW of Tullis Cote Farm

#### 1060 - The Old Quarry, West of Moor Lane and South of the 'tank road'