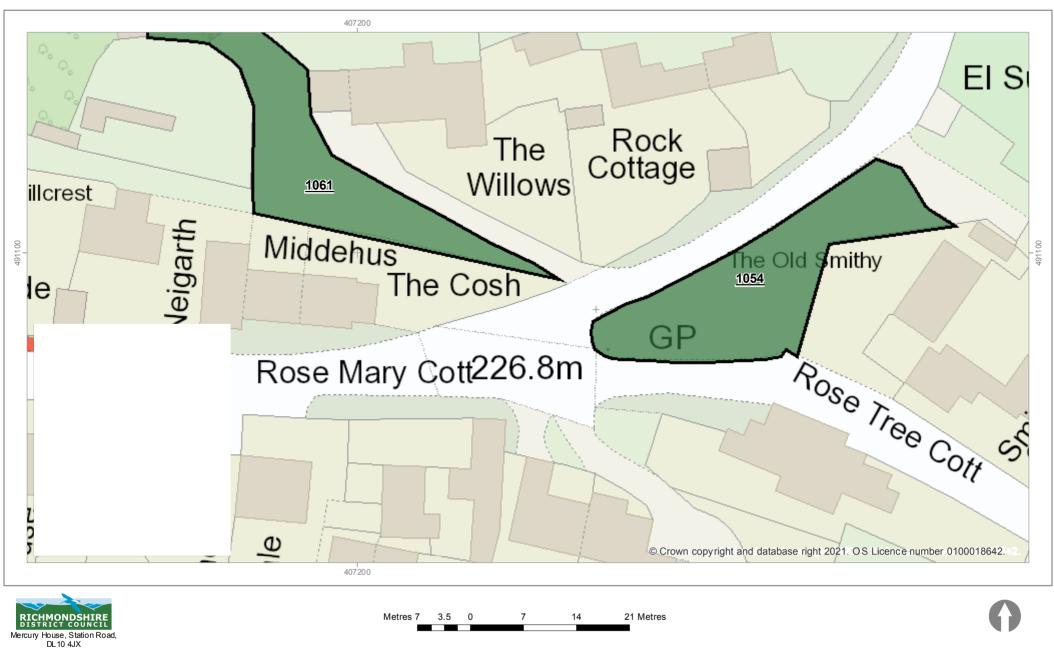

### 1054 - The Village Green, East of Light Lane at junction in road

Scale: 1:500

#### 1061 - The Stanney, North of housing