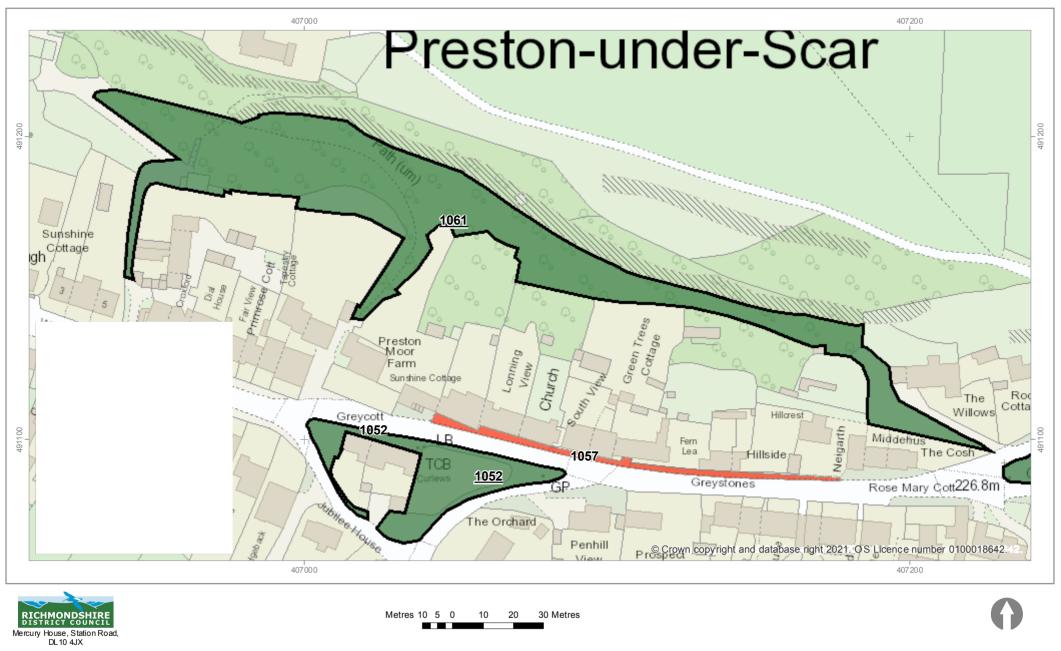

#### 1052 - Playground, Centre of Preston Under Scar

## 1057 - Pavement, South of properties starting at Punchbowl House and ending at Neigarth

#### 1058 - Spring Wood, West of Preston Under Scar

#### 1061 - The Stanney, North of housing

## 1062 - The Scar, NE of Preston Spring Wood and SW of The Old Quarry