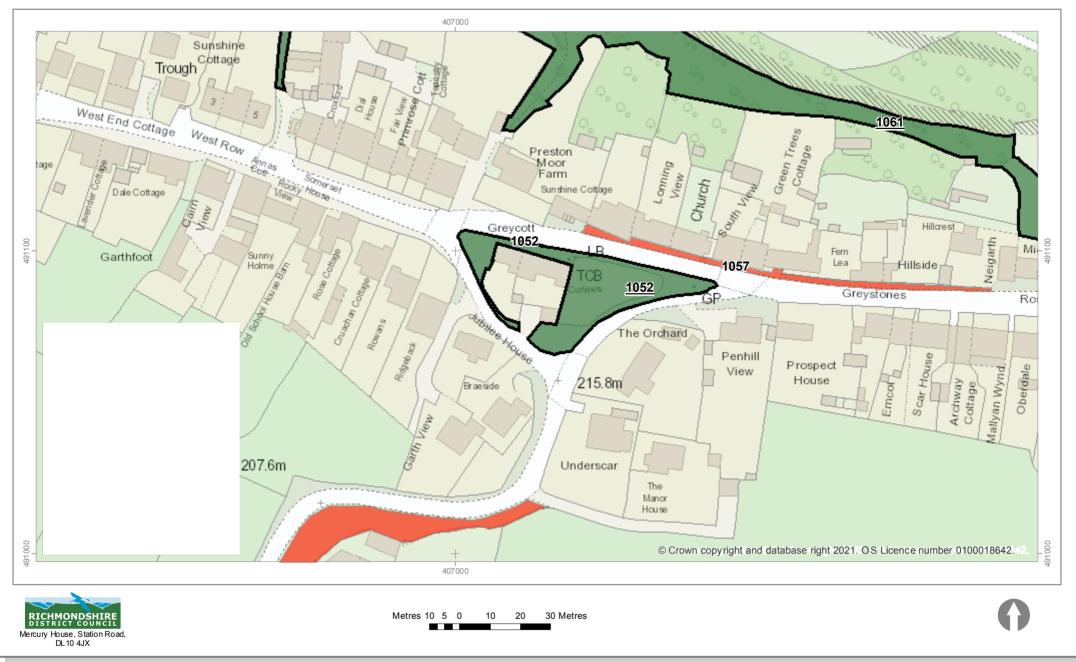

#### 1052 - Playground, Centre of Preston Under Scar

## 1056 - The grass verge along the east side of Light Lane

## 1057 - Pavement, South of properties starting at Punchbowl House and ending at Neigarth

#### 1061 - The Stanney, North of housing