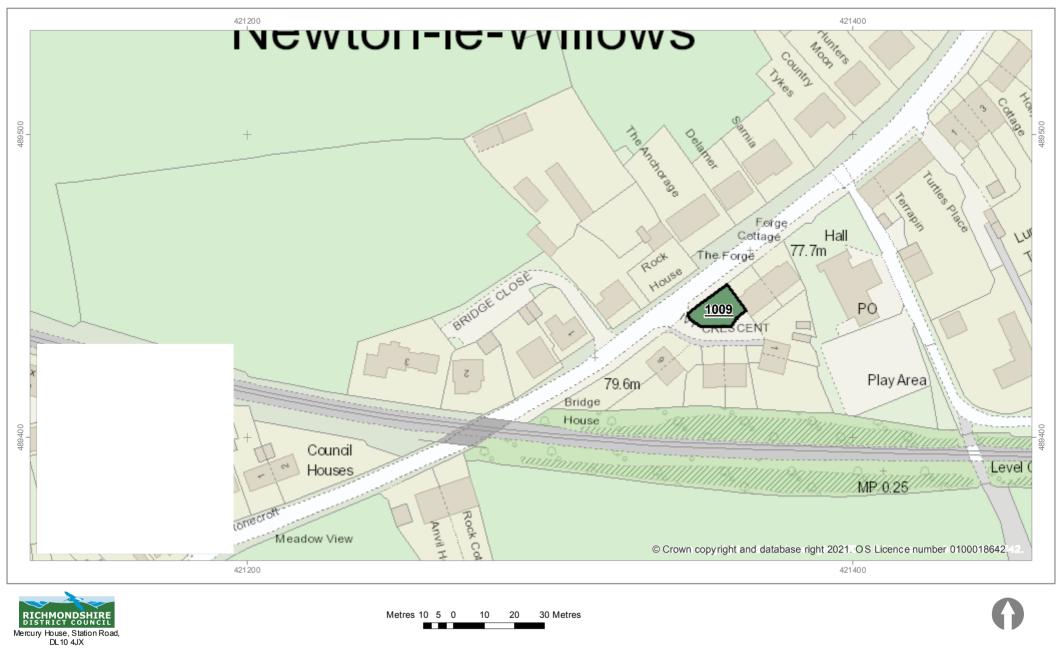

# **Newton Le Willows**

#### 1009 - Land adjacent to Ivy Crescent and Station Road