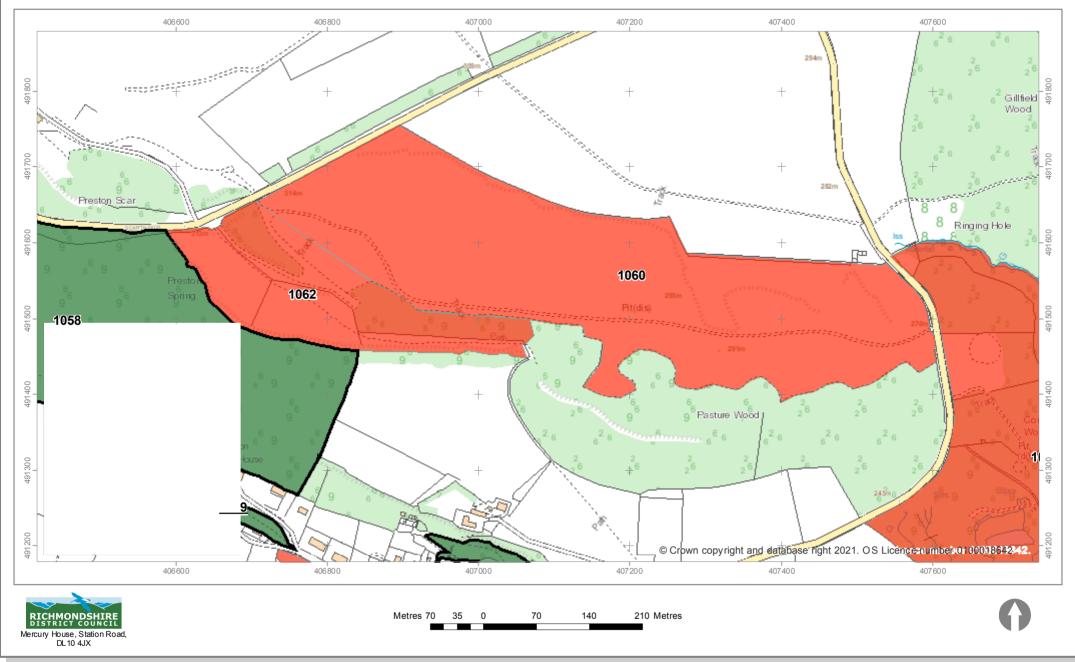

#### 1060 - The Old Quarry, West of Moor Lane and South of the 'tank road'

## 1062 - The Scar, NE of Preston Spring Wood and SW of The Old Quarry