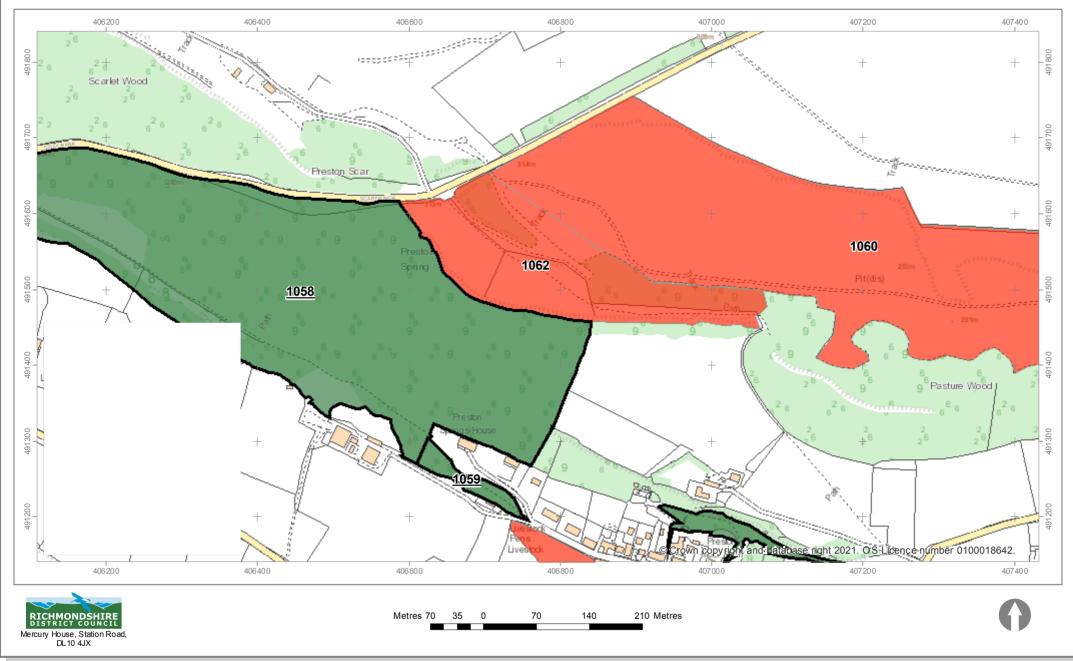

#### 1058 - Spring Wood, West of Preston Under Scar

### 1059 - The Garth, South of Spring Cottage

#### 1060 - The Old Quarry, West of Moor Lane and South of the 'tank road'

## 1062 - The Scar, NE of Preston Spring Wood and SW of The Old Quarry