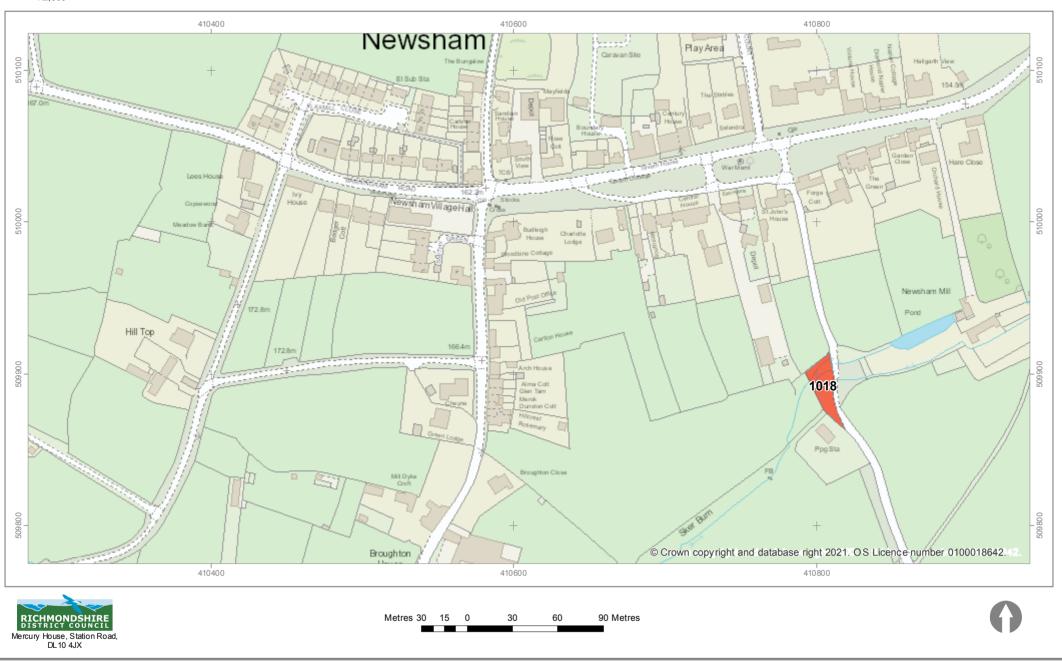

# Newsham

#### 1018 - Land West of High Lane, East of the Pumping Station



# **Newton Le Willows**

#### 1009 - Land adjacent to Ivy Crescent and Station Road



# **Preston Under Scar**



#### 1052 - Playground, Centre of Preston Under Scar



## 1053 - Condenser Wood, North of Preston Mill Lane, and NW of Tullis Cote Farm



### 1054 - The Village Green, East of Light Lane at junction in road

Scale: 1:500



### 1055 - Garth Hill Field, West of Jubilee Cottage



## 1056 - The grass verge along the east side of Light Lane



## 1057 - Pavement, South of properties starting at Punchbowl House and ending at Neigarth



#### 1058 - Spring Wood, West of Preston Under Scar



### 1059 - The Garth, South of Spring Cottage



#### 1060 - The Old Quarry, West of Moor Lane and South of the 'tank road'



#### 1061 - The Stanney, North of housing



## 1062 - The Sca