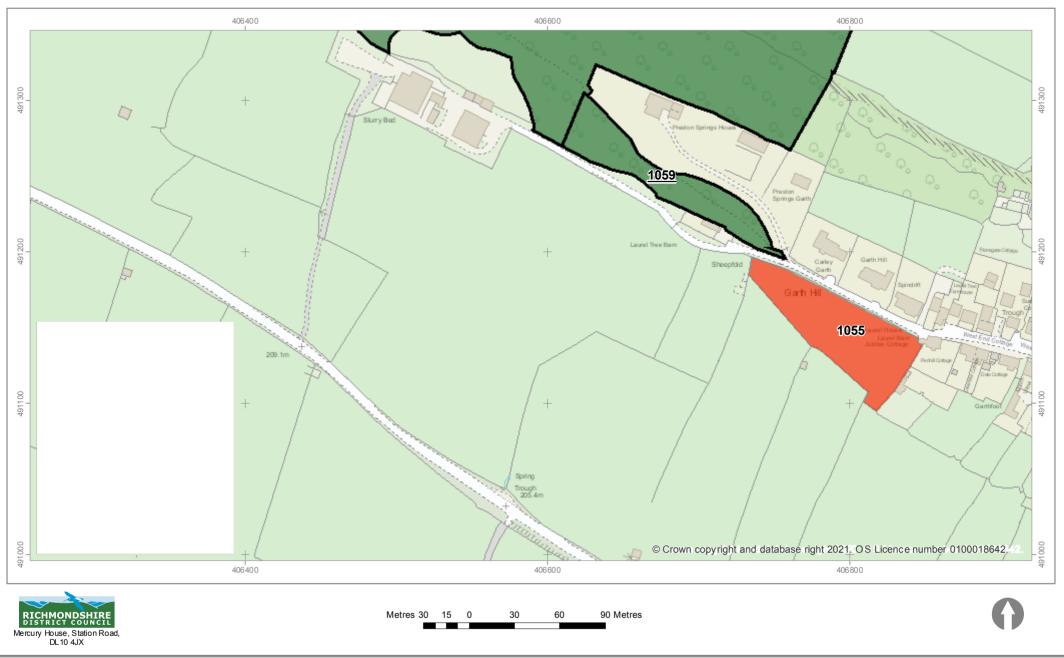

### 1055 - Garth Hill Field, West of Jubilee Cottage

### 1059 - The Garth, South of Spring Cottage