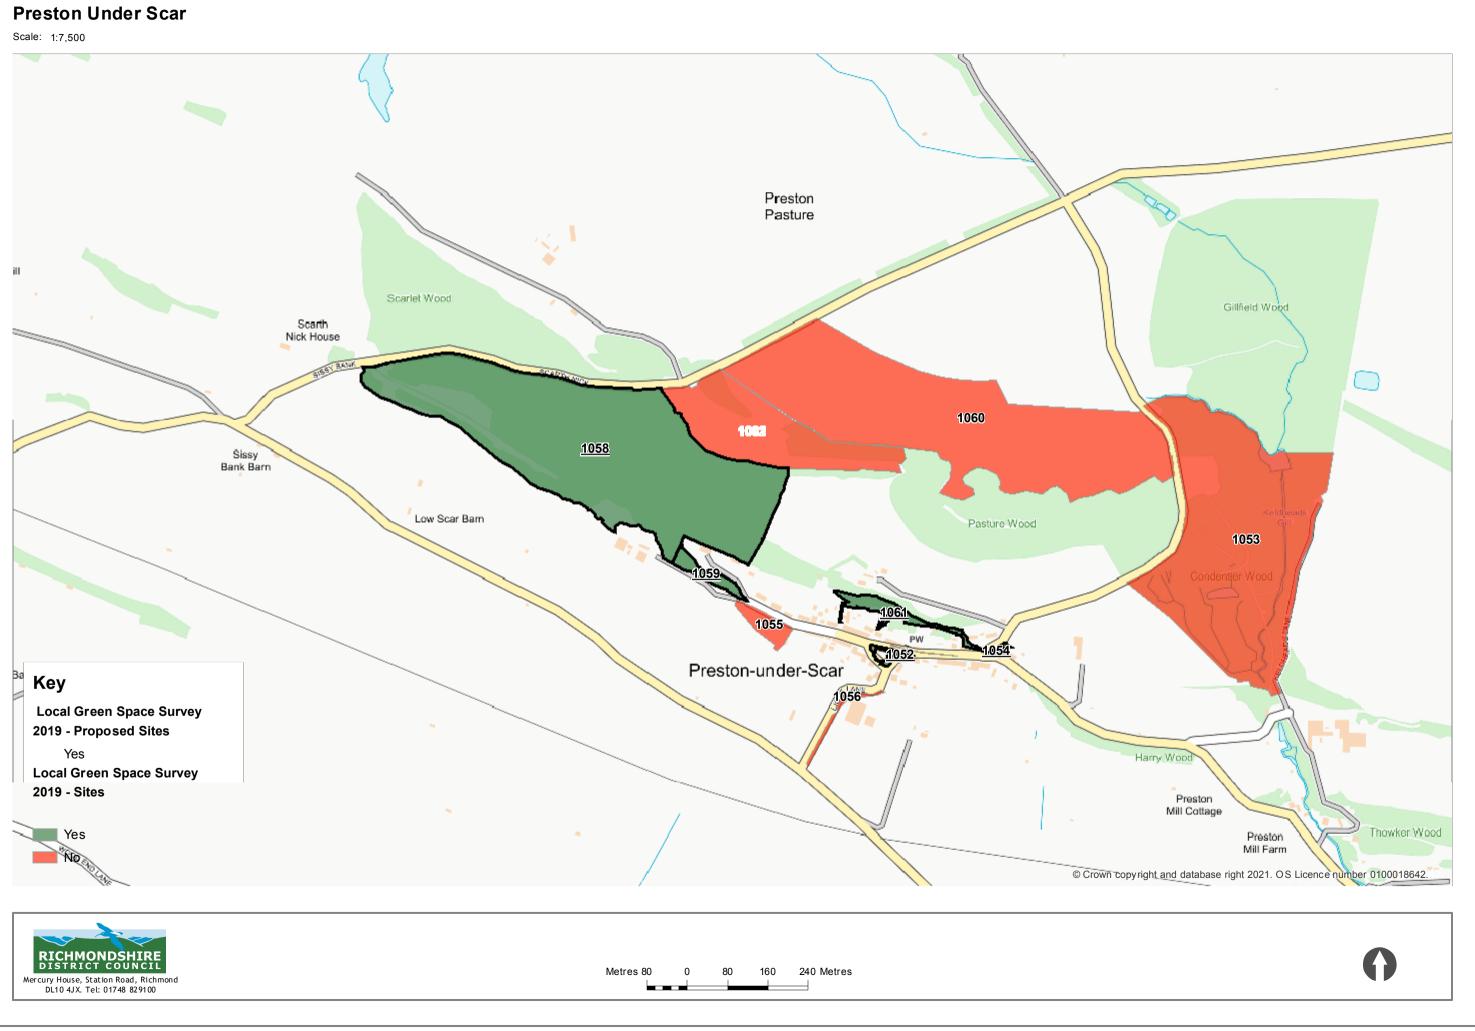

# **Preston Under Scar**

## 1053 - Condenser Wood, North of Preston Mill Lane, and NW of Tullis Cote Farm

#### 1058 - Spring Wood, West of Preston Under Scar

#### 1060 - The Old Quarry, West of Moor Lane and South of the 'tank road'

## 1062 - The Scar, NE of Preston Spring Wood and SW of The Old Quarry