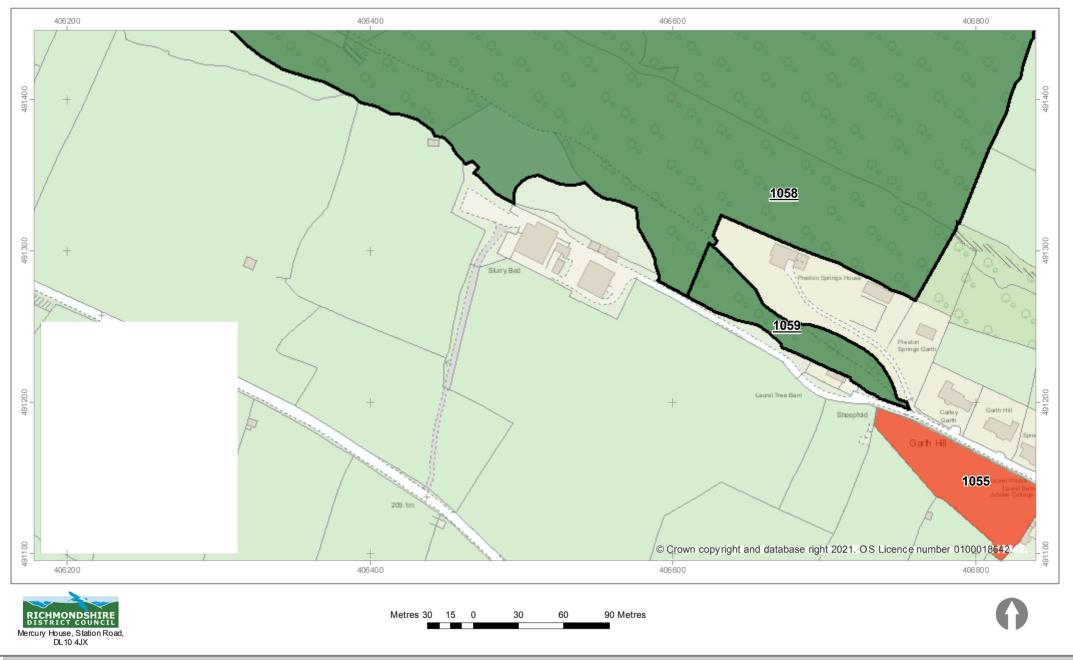

#### 1058 - Spring Wood, West of Preston Under Scar

### 1059 - The Garth, South of Spring Cottage

### 1055 - Garth Hill Field, West of Jubilee Cottage