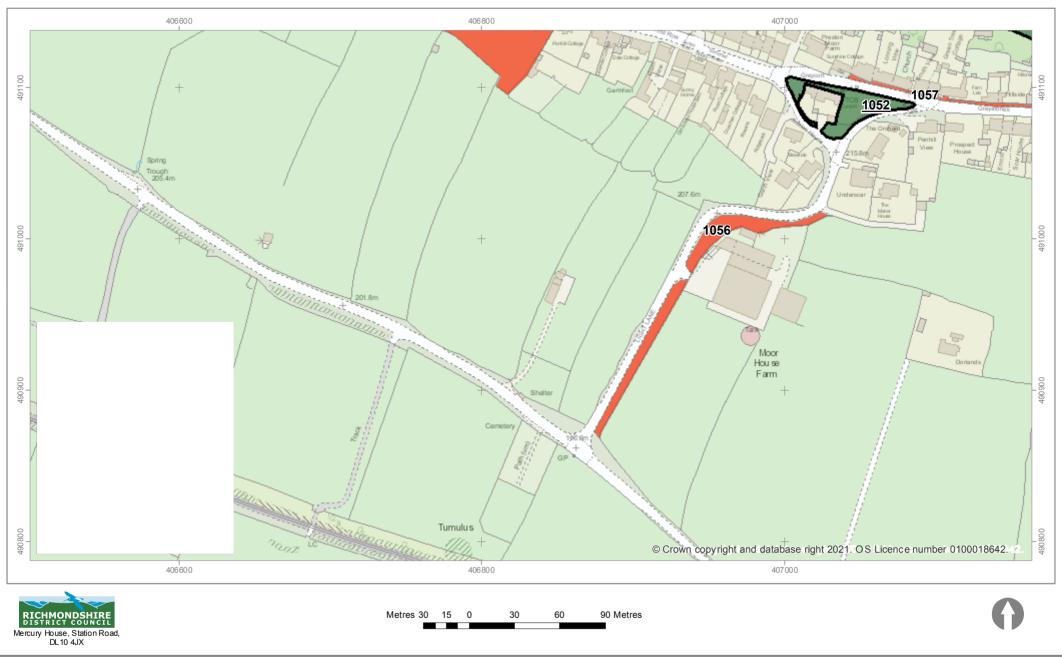

#### 1052 - Playground, Centre of Preston Under Scar

## 1056 - The grass verge along the east side of Light Lane

## 1057 - Pavement, South of properties starting at Punchbowl House and ending at Neigarth