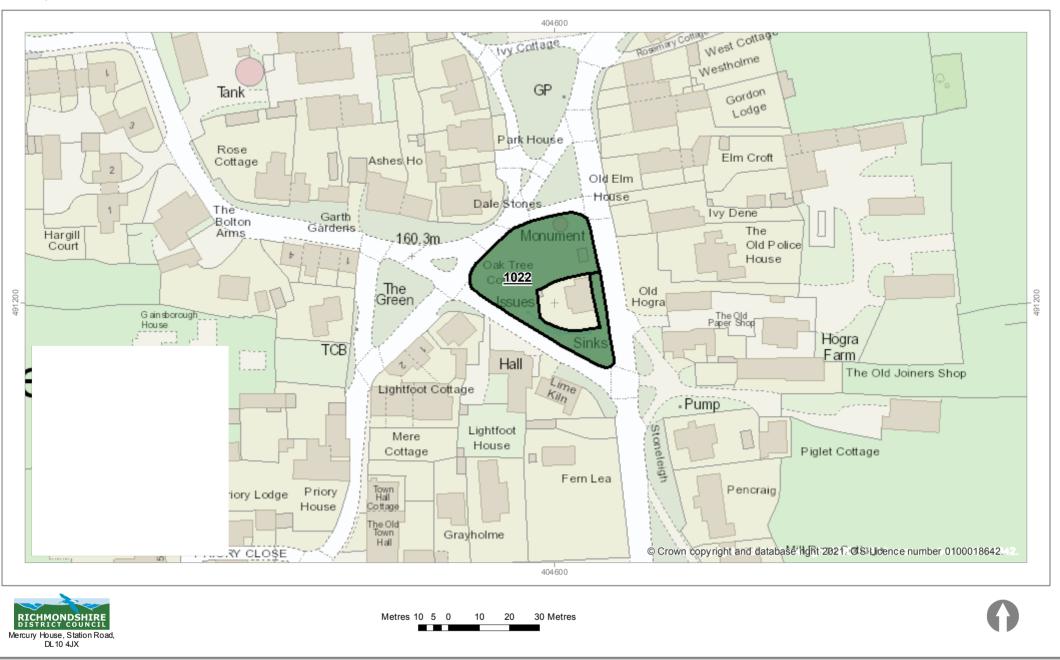

ar**



#### 1052 - Playground, Centre of Preston Under Scar



## 1053 - Condenser Wood, North of Preston Mill Lane, and NW of Tullis Cote Farm



### 1054 - The Village Green, East of Light Lane at junction in road

Scale: 1:500



### 1055 - Garth Hill Field, West of Jubilee Cottage



## 1056 - The grass verge along the east side of Light Lane



## 1057 - Pavement, South of properties starting at Punchbowl House and ending at Neigarth



#### 1058 - Spring Wood, West of Preston Under Scar



### 1059 - The Garth, South of Spring Cottage



#### 1060 - The Old Quarry, West of Moor Lane and South of the 'tank road'



#### 1061 - The Stanney, North of housing



## 1062 - The Scar, NE of Preston Spring Wood and SW of The Old Quarry



# Redmire

#### 1022 - Village Green, Quoits Pitch