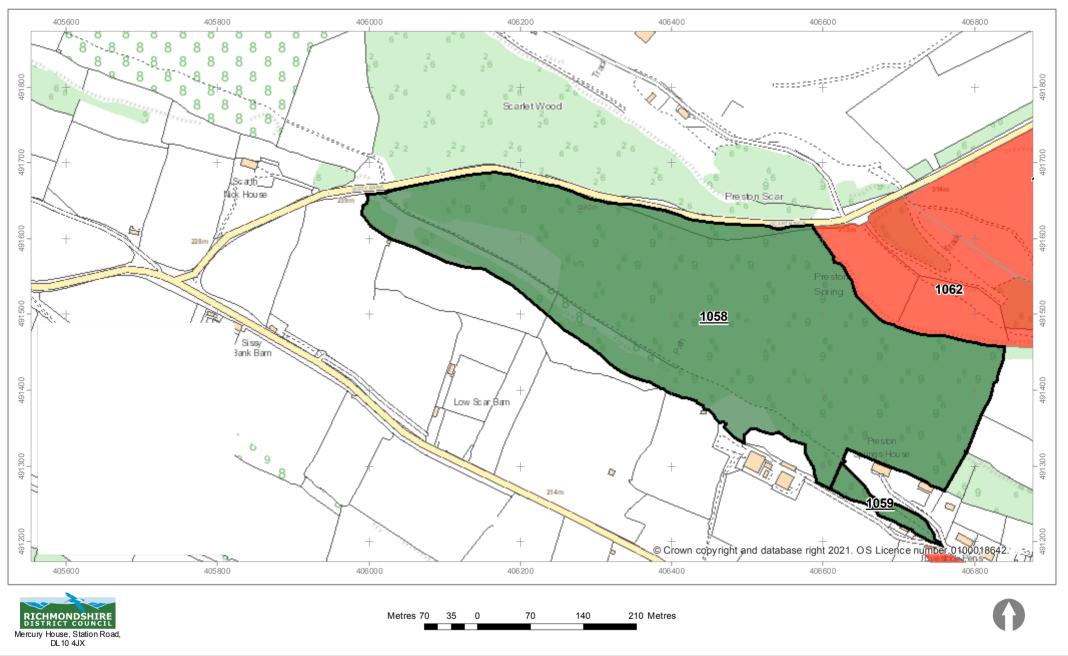

#### 1058 - Spring Wood, West of Preston Under Scar

## 1062 - The Scar, NE of Preston Spring Wood and SW of The Old Quarry