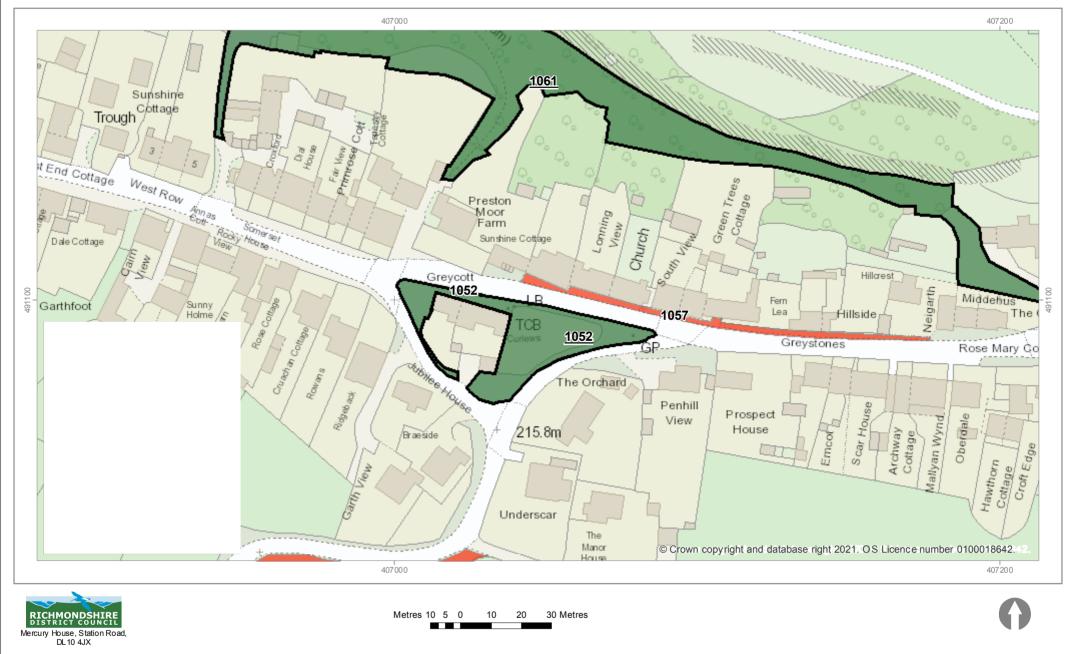

#### 1052 - Playground, Centre of Preston Under Scar

## 1057 - Pavement, South of properties starting at Punchbowl House and ending at Neigarth

#### 1061 - The Stanney, North of housing