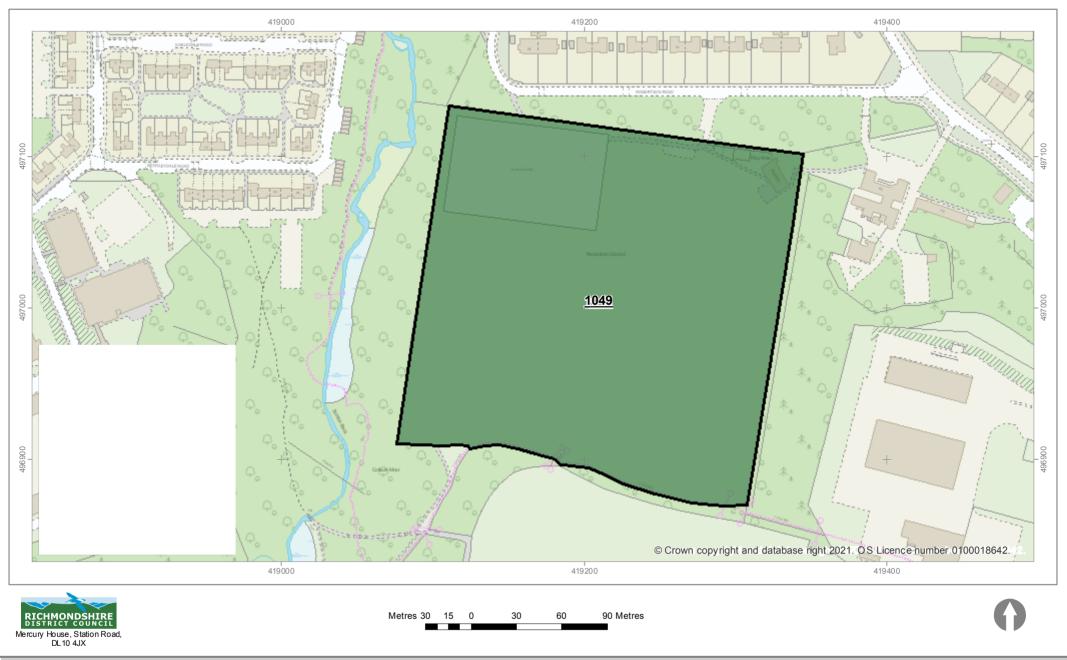

9 - Grass Patch at junction of Sutton Avenue and Forest Drive



#### 1040 - Grassed area to north of Hamilton Thompson Court



#### 1041 - Green space to the west and north of Oak Tree Court and east of Forest Drive



#### 1042 - Green areas within Forest Drive estate



#### 1043 - Grassed area at the junction of Forest Drive and Peppermint Drive



## 1044 - Green Area to the east of Fourth Avenue and west of St Cuthberts Close



#### 1045 - Grass area at Colville Crescent



# 1046 - Grass patches Constantine Ave, to the rear of the Primary School



### 1047 - Old recreation grounds, grassed area at Carlton Road & Cleveland Road



### 1048 - Old recreation grounds, grassed area between Castleton Road and Horne Road



#### 1049 - Old recreation grounds, land NW of Somme Barracks





# 1051 - Farmland North of Catterick Road and East of Colburn Lodge