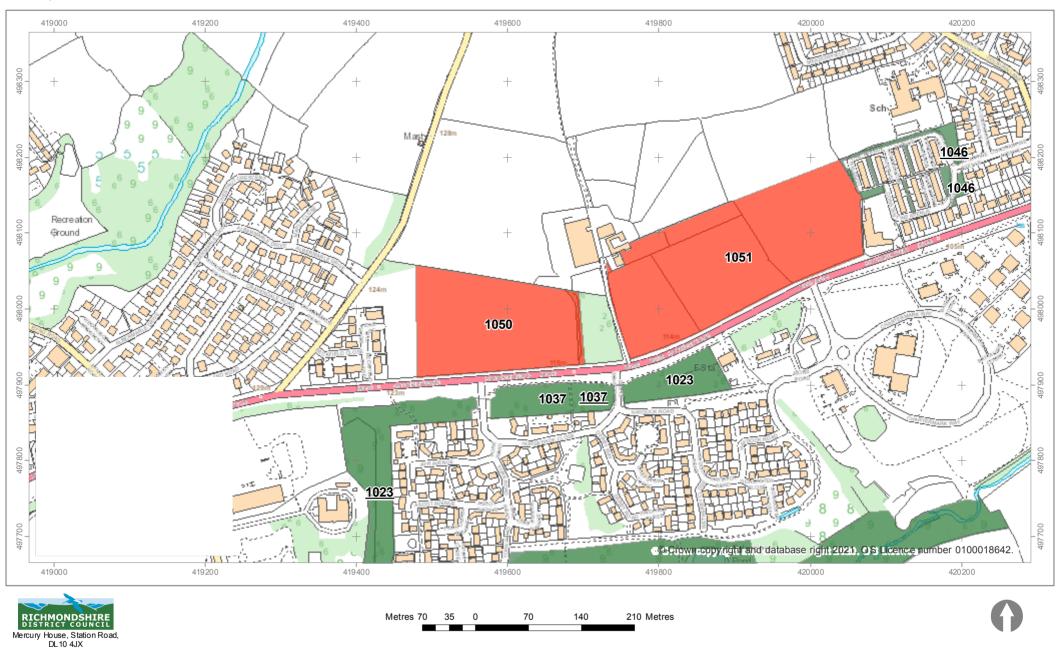

# 1046 - Grass patches Constantine Ave, to the rear of the Primary School

# 1051 - Farmland North of Catterick Road and East of Colburn Lodge