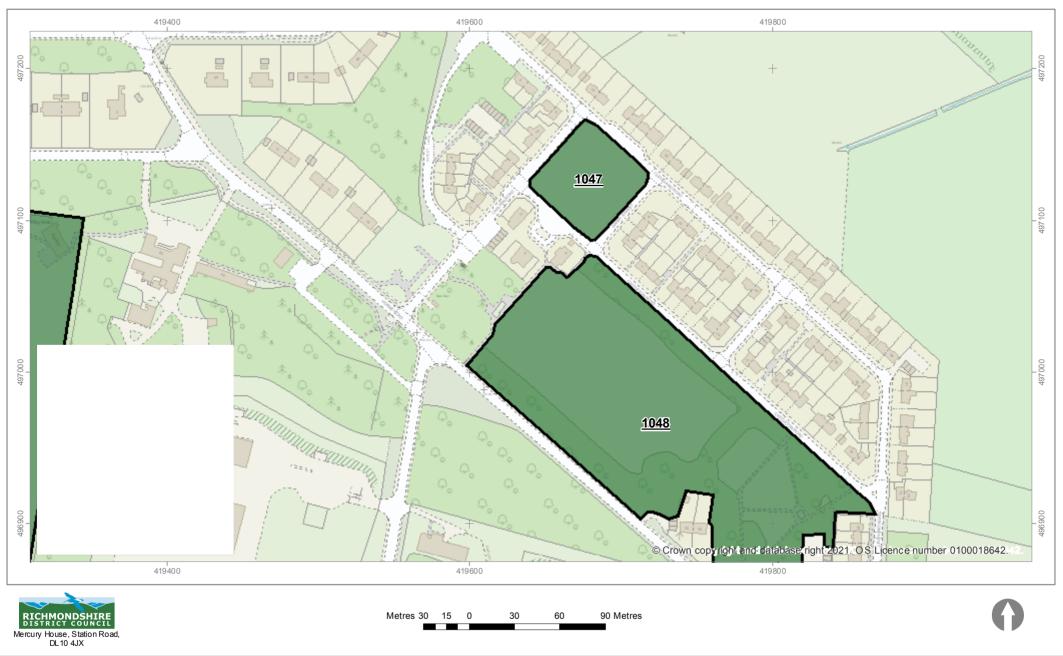

### 1047 - Old recreation grounds, grassed area at Carlton Road & Cleveland Road

### 1048 - Old recreation grounds, grassed area between Castleton Road and Horne Road