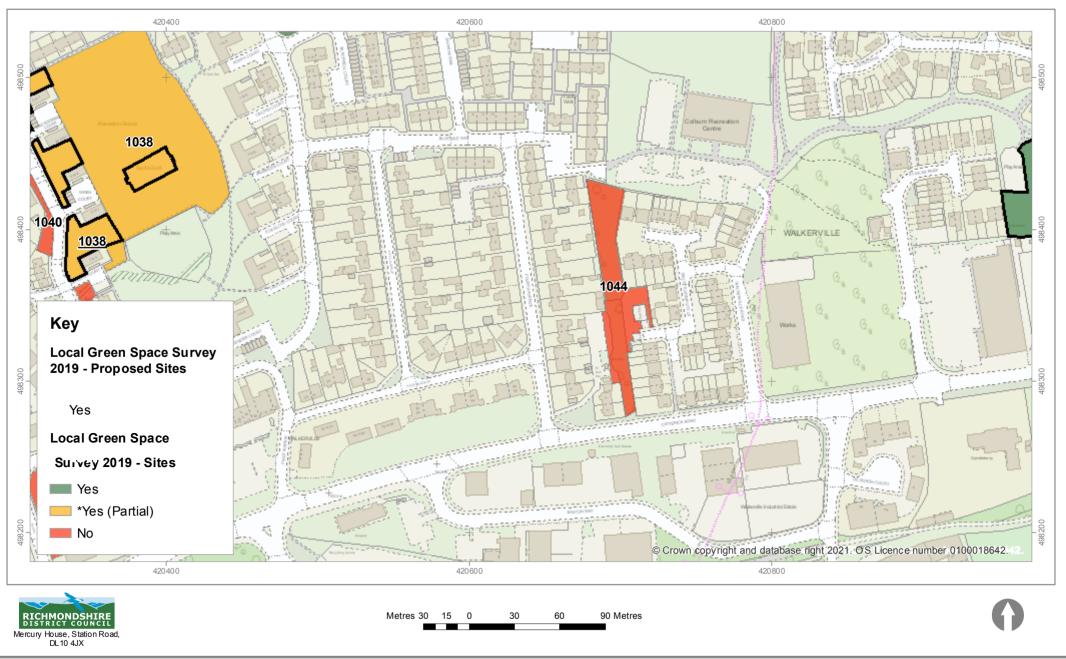

#### 1038 - Piper Hill Open Grassed Area

#### 1040 - Grassed area to north of Hamilton Thompson Court

## 1044 - Green Area to the east of Fourth Avenue and west of St Cuthberts Close