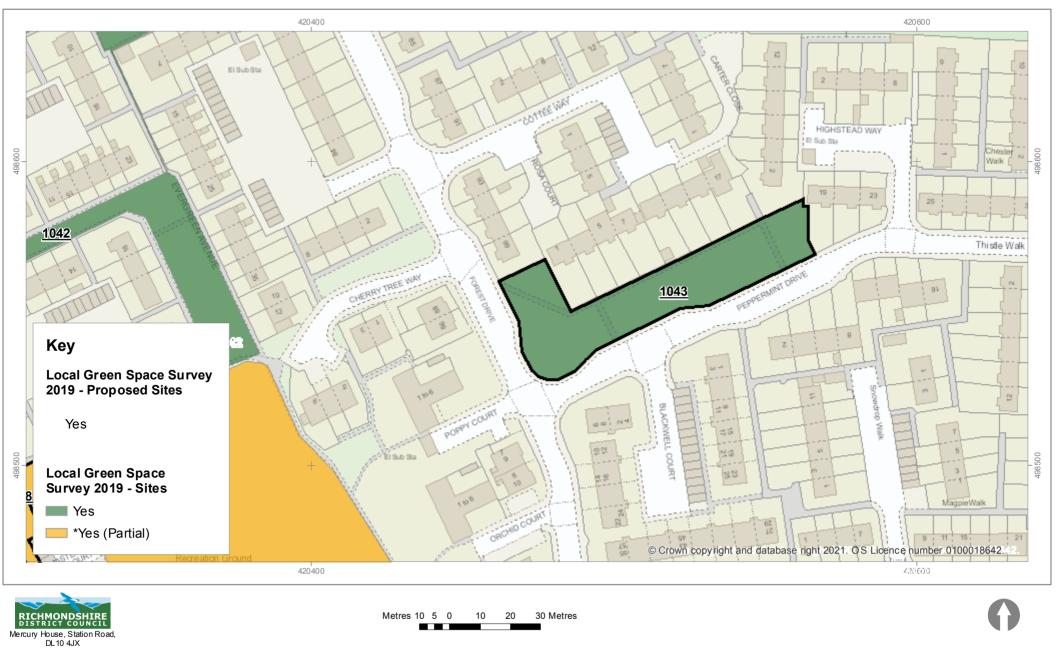

# Colburn

#### Colburn





# 1023 - Woodland Area surrounding The Chase and Marne Grange Housing Developments (Same as 1037)



#### 1036 - Colburndale, The Old Pipework Factory



# 1037 - Woodland Area surrounding The Chase and Marne Grange Housing Developments (Same as 1023)



#### 1038 - Piper Hill Open Grassed Area



#### 1039 - Grass Patch at junction of Sutton Avenue and Forest Drive



#### 1040 - Grassed area to north of Hamilton Thompson Court



#### 1041 - Green space to the west and north of Oak Tree Court and east of Forest Drive



#### 1042 - Green areas within Forest Drive estate



#### 1043 - Grassed area at the junction of Forest Drive and Peppermint Drive



## 1044 - Green Area to the east of Fourth Avenue and west of St Cuthberts Close



#### 1045 - Grass area at Colville Crescent



# 1046 - Grass patches Constantine Ave, to the rear of the Primary School



### 1047 - Old recreation grounds, grassed area at Carlton Road & Cleveland Road



### 1048 - Old recreation grounds, grassed area between Castleton Road and Horne Road



#### 1049 - Old recreation grounds, land NW of Somme Barracks





# 1051 - Farmland North of Catterick Road and East of Colburn Lodge