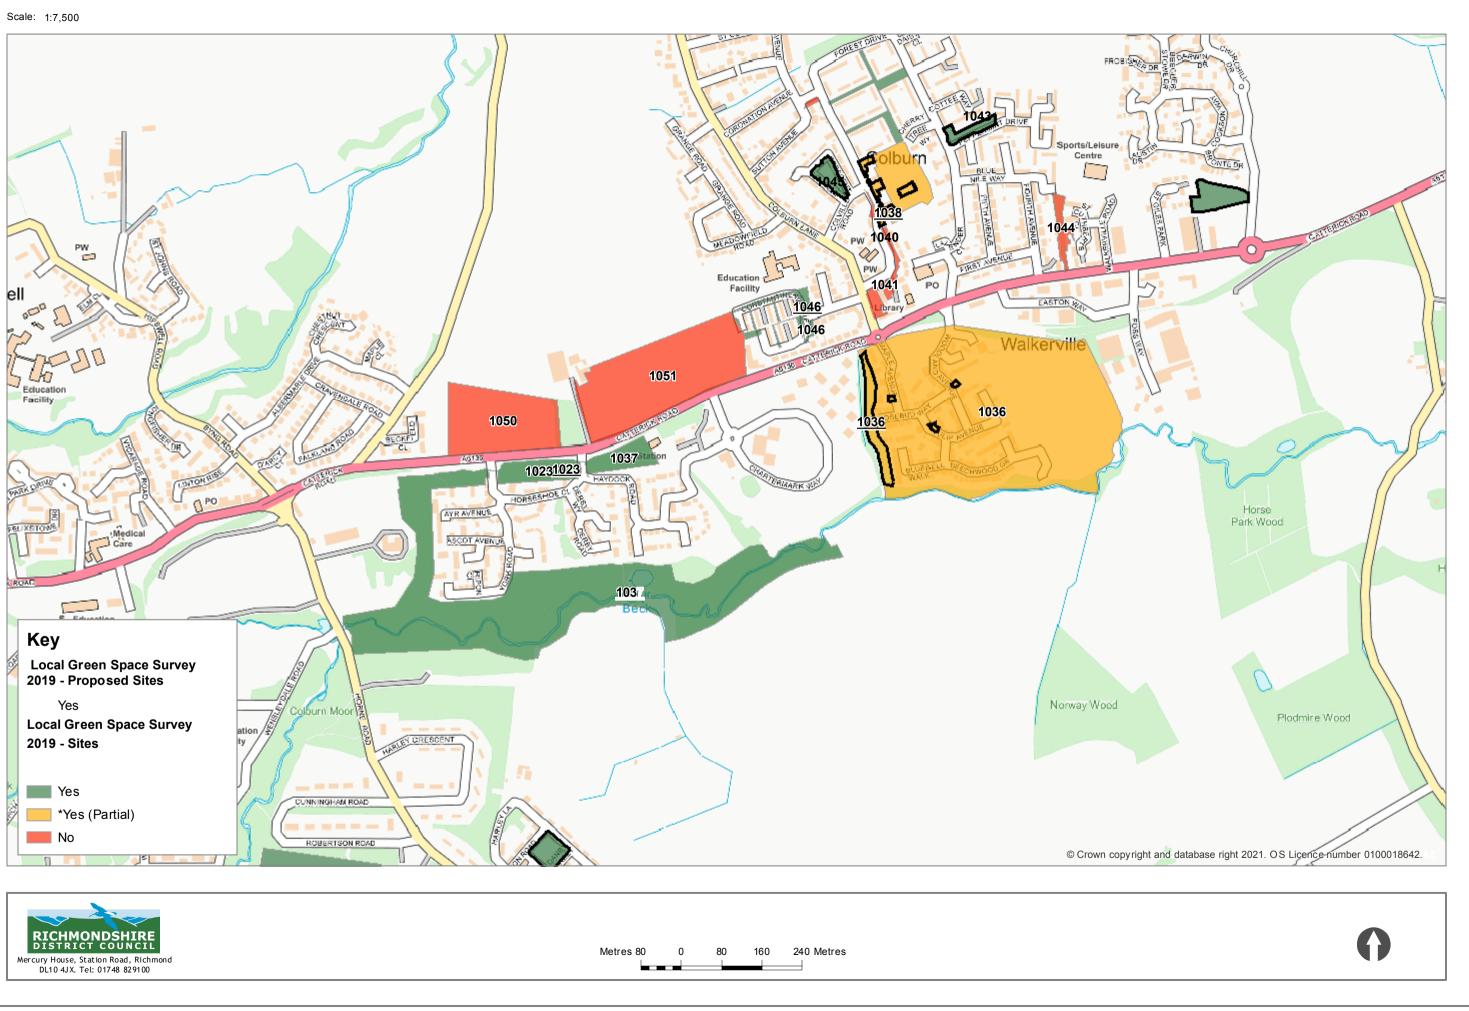

# Colburn

#### Colburn





# 1023 - Woodland Area surrounding The Chase and Marne Grange Housing Developments (Same as 1037)



#### 1036 - Colburndale, The Old Pipework Factory



# 1037 - Woodland Area surrounding The Chase and Marne Grange Housing Developments (Same as 1023)



#### 1038 - Piper Hill Open Grassed Area



#### 1039 - Grass Patch at junction of Sutton Avenue and Forest Drive



#### 1040 - Grassed area to north of Hamilton Thompson Court



#### 1041 - Green space to the west and north of Oak Tree Court and east of Forest Drive



#### 1042 - Green areas within Forest Drive estate



#### 1043 - Grassed area at the junction of Forest Drive and Peppermint Drive



## 1044 - Green Area to the east of Fourth Avenue and west of St Cuthberts Close



#### 1045 - Grass area at Colville Crescent



#