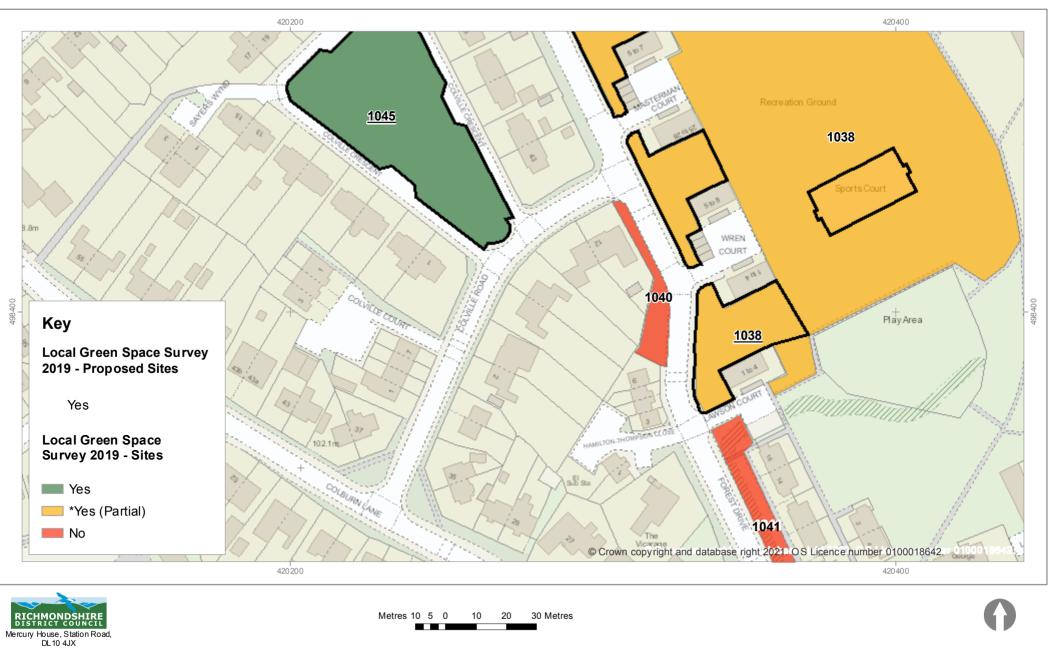

#### 1038 - Piper Hill Open Grassed Area

#### 1040 - Grassed area to north of Hamilton Thompson Court

#### 1041 - Green space to the west and north of Oak Tree Court and east of Forest Drive

#### 1045 - Grass area at Colville Crescent