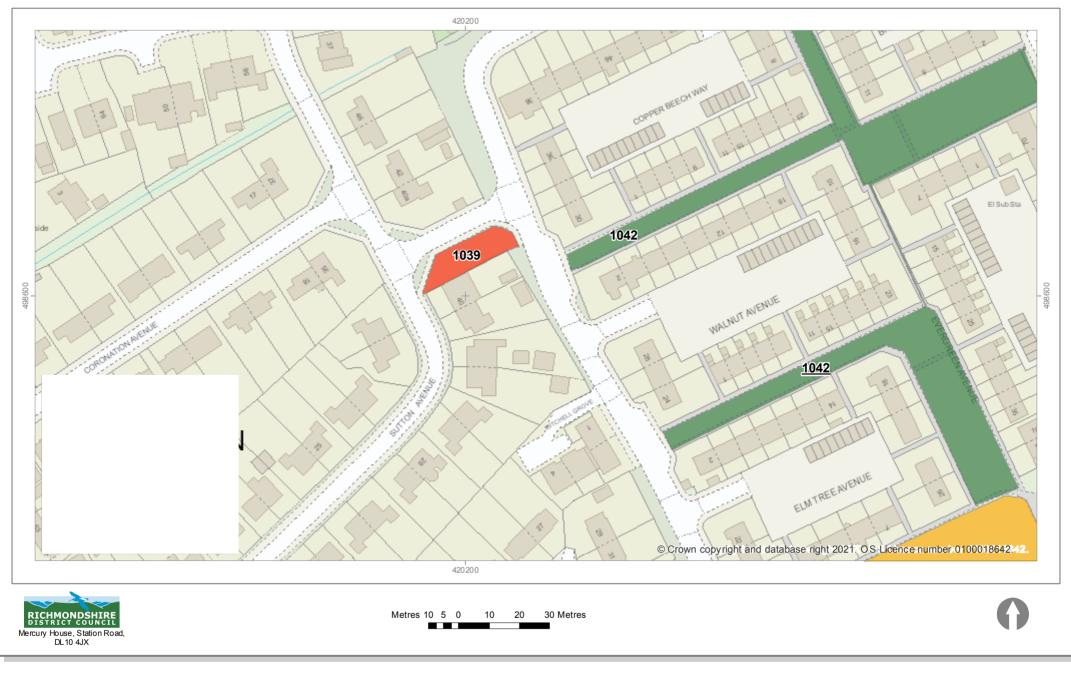

#### 1039 - Grass Patch at junction of Sutton Avenue and Forest Drive

#### 1042 - Green areas within Forest Drive estate