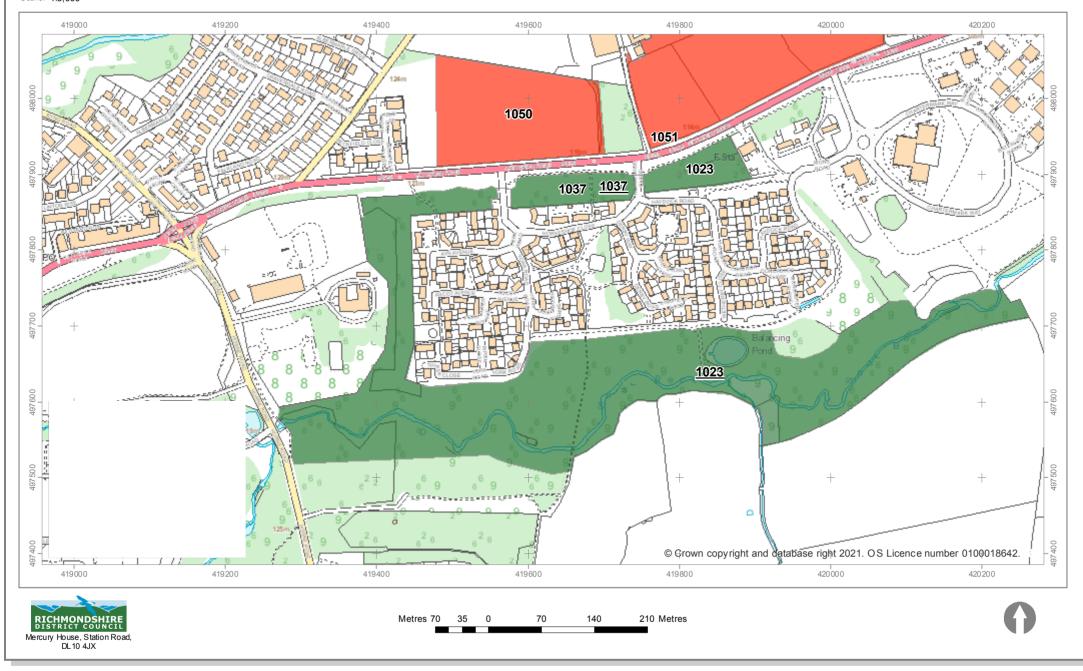

# 1023 - Woodland Area surrounding The Chase and Marne Grange Housing Developments (Same as 1037)

# 1037 - Woodland Area surrounding The Chase and Marne Grange Housing Developments (Same as 1023)

# 1051 - Farmland North of Catterick Road and East of Colburn Lodge