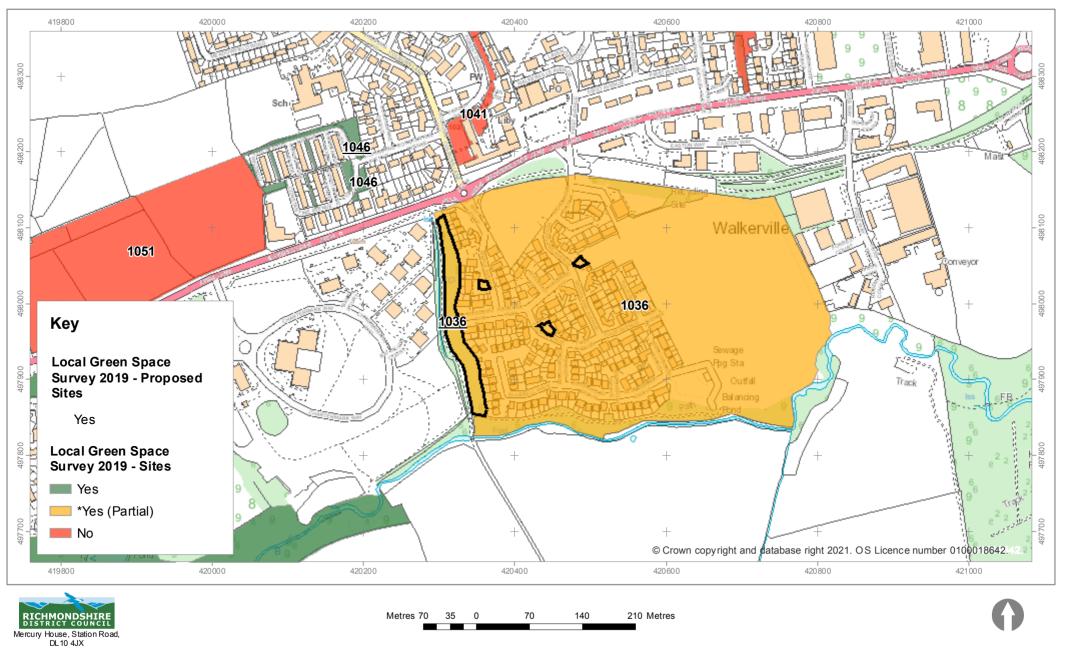

#### 1036 - Colburndale, The Old Pipework Factory

#### 1040 - Grassed area to north of Hamilton Thompson Court

# 1046 - Grass patches Constantine Ave, to the rear of the Primary School