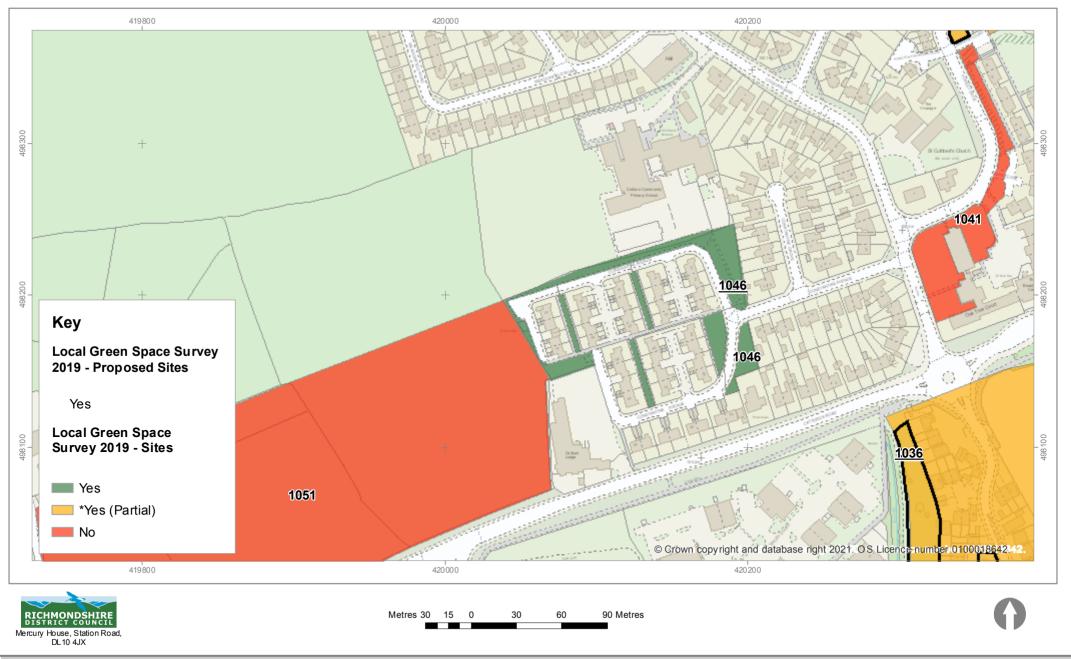

#### 1041 - Green space to the west and north of Oak Tree Court and east of Forest Drive

# 1046 - Grass patches Constantine Ave, to the rear of the Primary School

# 1051 - Farmland North of Catterick Road and East of Colburn Lodge