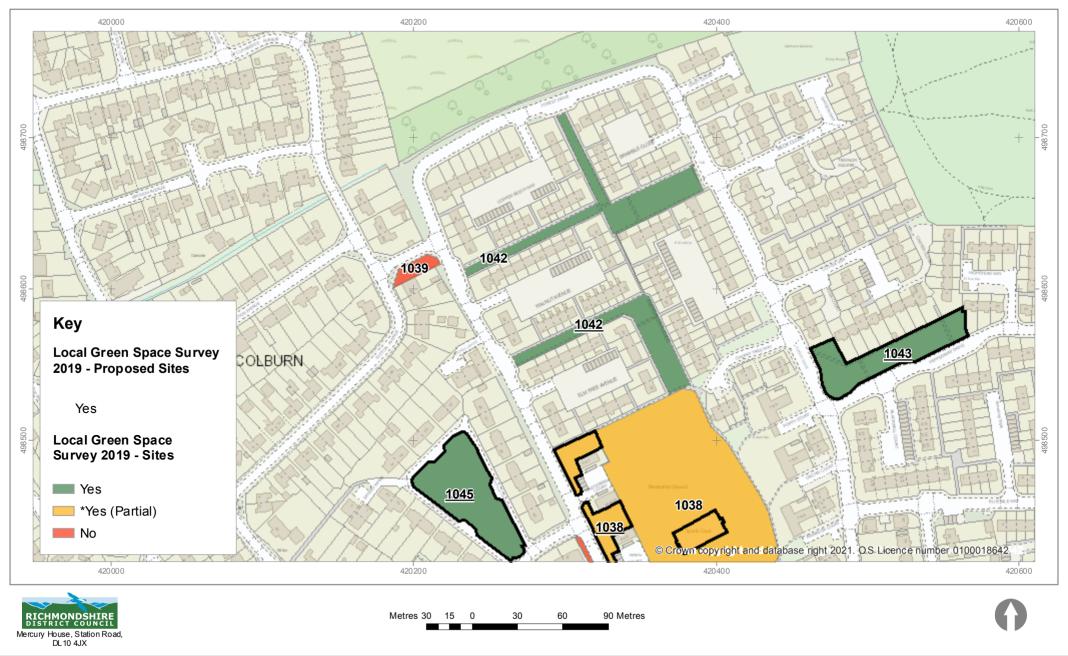

#### 1038 - Piper Hill Open Grassed Area

#### 1039 - Grass Patch at junction of Sutton Avenue and Forest Drive

#### 1042 - Green areas within Forest Drive estate

#### 1043 - Grassed area at the junction of Forest Drive and Peppermint Drive

#### 1045 - Grass area at Colville Crescent