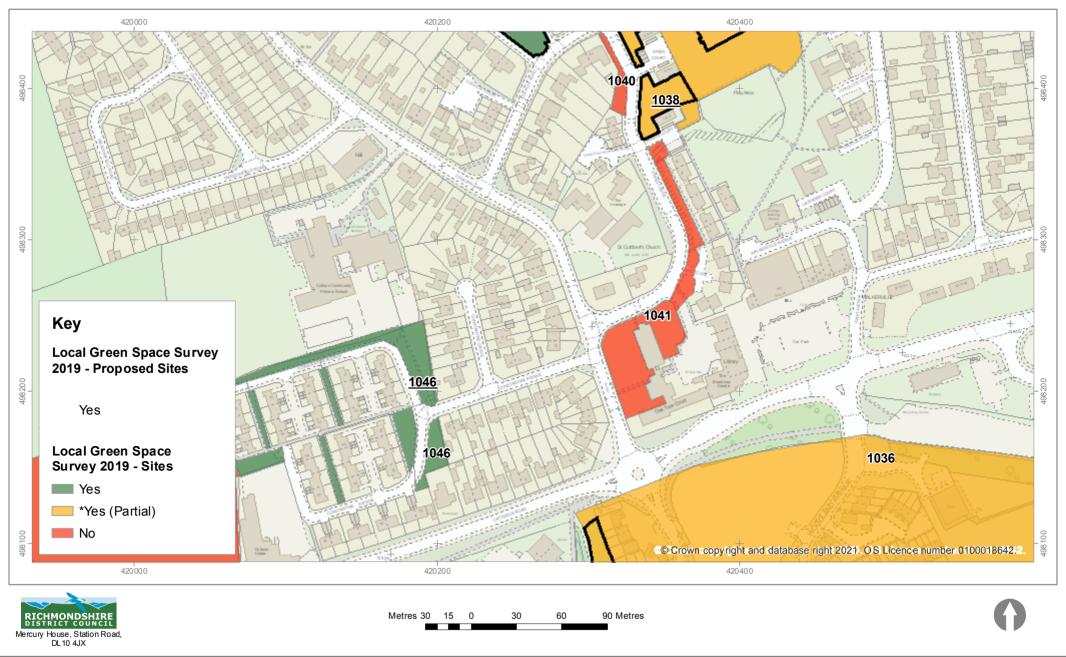

#### 1040 - Grassed area to north of Hamilton Thompson Court

#### 1041 - Green space to the west and north of Oak Tree Court and east of Forest Drive

# 1046 - Grass patches Constantine Ave, to the rear of the Primary School