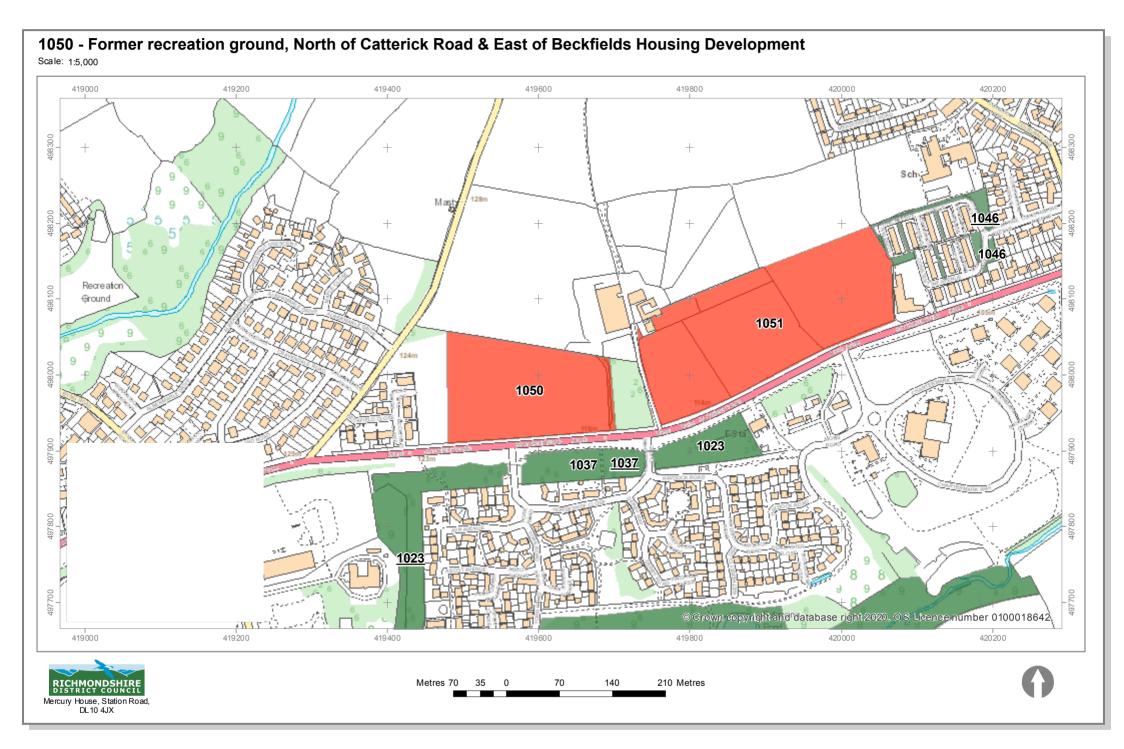

# 1046 - Grass patches Constantine Ave, to the rear of the Primary School

# 1051 - Farmland North of Catterick Road and East of Colburn Lodge