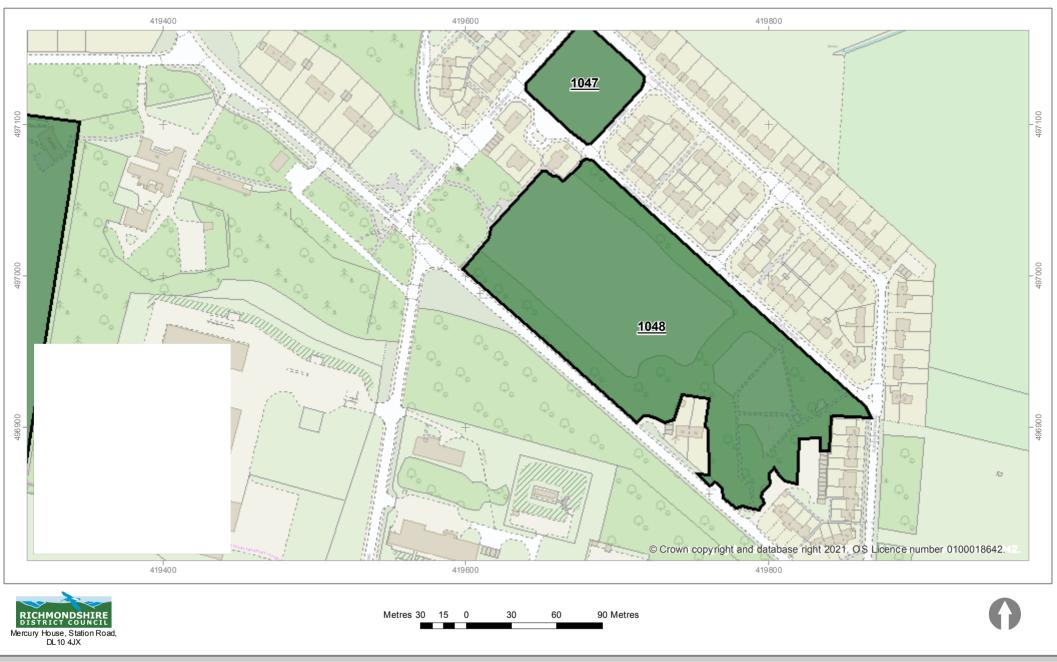

### 1047 - Old recreation grounds, grassed area at Carlton Road & Cleveland Road

### 1048 - Old recreation grounds, grassed area between Castleton Road and Horne Road