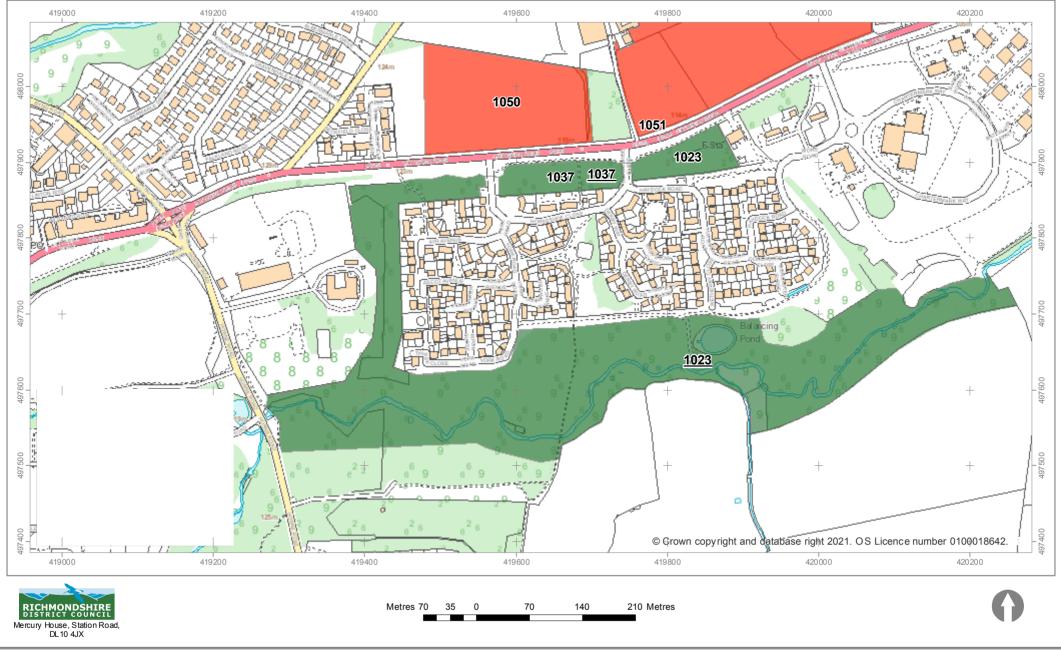

# 1023 - Woodland Area surrounding The Chase and Marne Grange Housing Developments (Same as 1037)

# 1037 - Woodland Area surrounding The Chase and Marne Grange Housing Developments (Same as 1023)

# 1051 - Farmland North of Catterick Road and East of Colburn Lodge