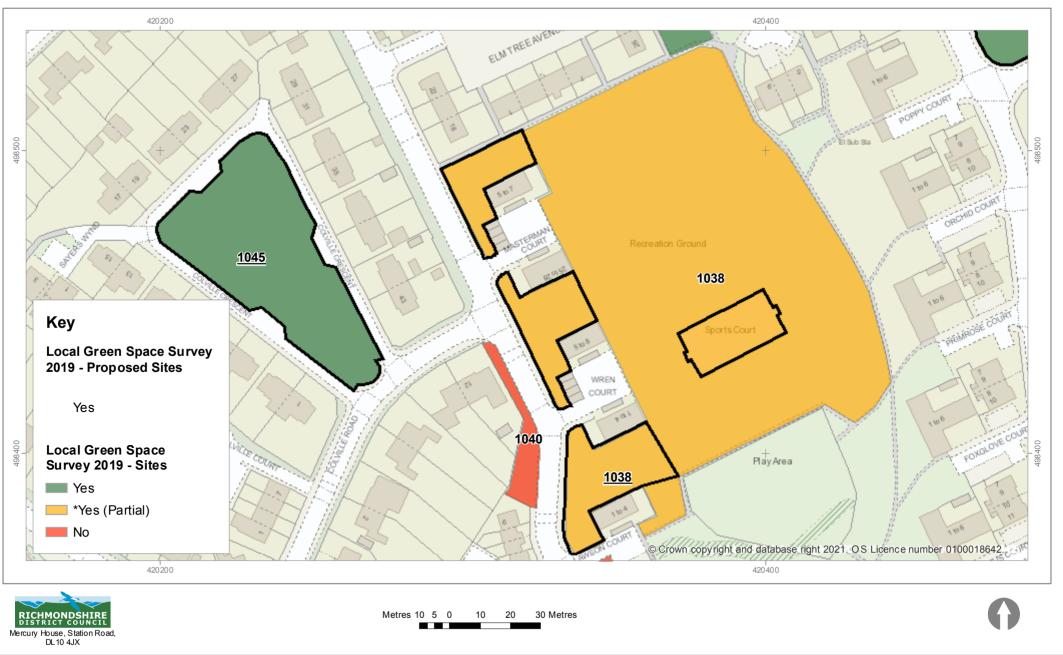

#### 1038 - Piper Hill Open Grassed Area

#### 1045 - Grass area at Colville Crescent