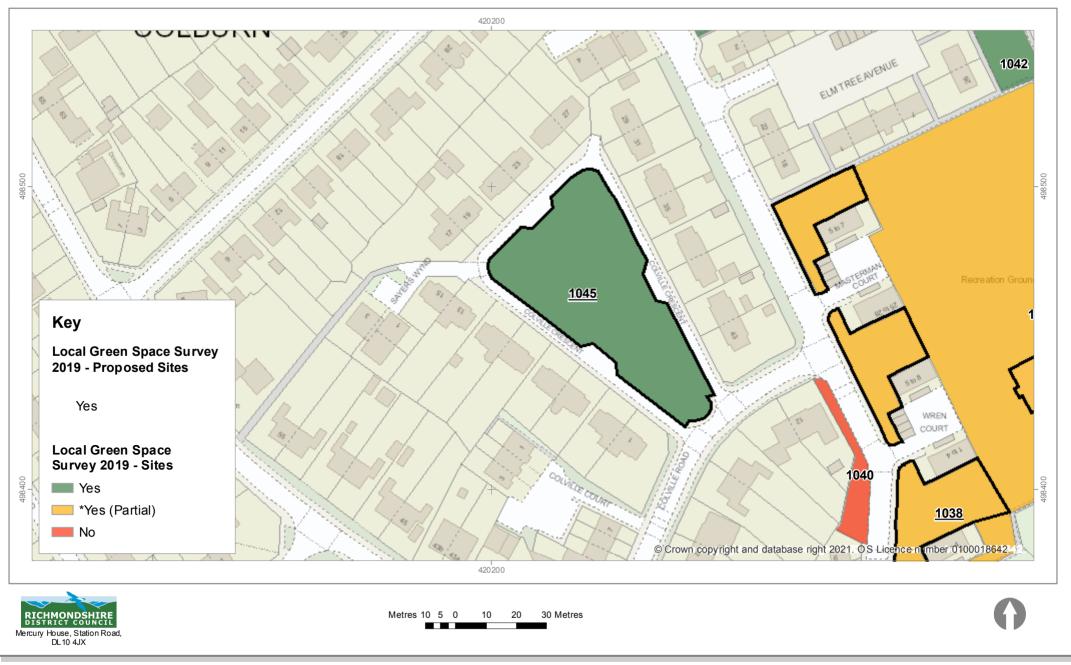

#### 1038 - Piper Hill Open Grassed Area

#### 1040 - Grassed area to north of Hamilton Thompson Court

#### 1045 - Grass area at Colville Crescent