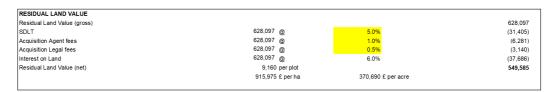

| RESIDUAL LAND VALUE         |                  |                    |          |
|-----------------------------|------------------|--------------------|----------|
| Residual Land Value (gross) |                  |                    | 353,143  |
| SDLT                        | 353,143 @        | 5.0%               | (17,657) |
| Acquisition Agent fees      | 353,143 @        | 1.0%               | (3,531)  |
| Acquisition Legal fees      | 353,143 @        | 0.5%               | (1,766)  |
| Interest on Land            | 353,143 @        | 6.0%               | (21,189) |
| Residual Land Value (net)   | 5,618 per plot   |                    | 309,000  |
|                             | 702,274 £ per ha | 284,206 £ per acre |          |
|                             |                  |                    |          |