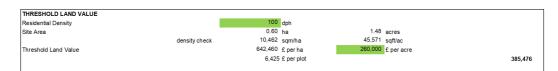

|                    |          |
|-----------------------------|------------------|--------------------|----------|
| Residual Land Value (gross) |                  |                    | 501,410  |
| SDLT                        | 501,410 @        | 5.0%               | (25,071) |
| Acquisition Agent fees      | 501,410 @        | 1.0%               | (5.014)  |
| Acquisition Legal fees      | 501,410 @        | 0.5%               | (2,507)  |
| Interest on Land            | 501,410 @        | 6.0%               | (30,085) |
| Residual Land Value (net)   | 7,312 per plot   |                    | 438,734  |
|                             | 731,223 £ per ha | 295,922 £ per acre |          |
|                             |                  |                    |          |



| BALANCE           |                 |                   |        |
|-------------------|-----------------|-------------------|--------|
| Surplus/(Deficit) | 88,763 £ per ha | 35,922 £ per acre | 53,258 |

| TIVITY ANALYSIS     |        |             |             |             |                |             |             |             |
|---------------------|--------|-------------|-------------|-------------|----------------|-------------|-------------|-------------|
|                     |        |             |             |             | AH - % on site |             |             |             |
| Balance (RLV - TLV) | 53,258 | 20%         | 25%         | 30%         | 35%            | 40%         | 45%         | 509         |
|                     | -10000 | 14,967      | (395,48