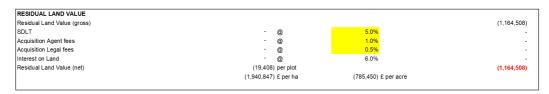

| RESIDUAL LAND VALUE         |                  |                    |          |
|-----------------------------|------------------|--------------------|----------|
| Residual Land Value (gross) |                  |                    | 353,143  |
| SDLT                        | 353,143 @        | 5.0%               | (17,657) |
| Acquisition Agent fees      | 353,143 @        | 1.0%               | (3,531)  |
| Acquisition Legal fees      | 353,143 @        | 0.5%               | (1,766)  |
| Interest on Land            | 353,143 @        | 6.0%               | (21,189) |
| Residual Land Value (net)   | 5,618 per plot   |                    | 309,000  |
|                             | 702,274 £ per ha | 284,206 £ per acre |          |
|                             |                  |                    |          |