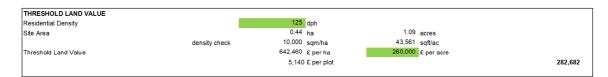

| RESIDUAL LAND VALUE         |                  |                    |          |
|-----------------------------|------------------|--------------------|----------|
| Residual Land Value (gross) |                  |                    | 353,143  |
| SDLT                        | 353,143 @        | 5.0%               | (17,657) |
| Acquisition Agent fees      | 353,143 @        | 1.0%               | (3,531)  |
| Acquisition Legal fees      | 353,143 @        | 0.5%               | (1,766)  |
| Interest on Land            | 353,143 @        | 6.0%               | (21,189) |
| Residual Land Value (net)   | 5,618 per plot   |                    | 309,000  |
|                             | 702,274 £ per ha | 284,206 £ per acre |          |
|                             |                  |                    |          |