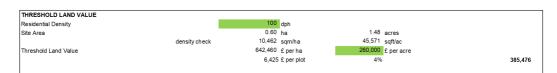

| RESIDUAL LAND VALUE         |                  |                    |          |
|-----------------------------|------------------|--------------------|----------|
| Residual Land Value (gross) |                  |                    | 353,143  |
| SDLT                        | 353,143 @        | 5.0%               | (17,657) |
| Acquisition Agent fees      | 353,143 @        | 1.0%               | (3,531)  |
| Acquisition Legal fees      | 353,143 @        | 0.5%               | (1,766)  |
| Interest on Land            | 353,143 @        | 6.0%               | (21,189) |
| Residual Land Value (net)   | 5,618 per plot   |                    | 309,000  |
|                             | 702,274 £ per ha | 284,206 £ per acre |          |
|                             |                  |                    |          |