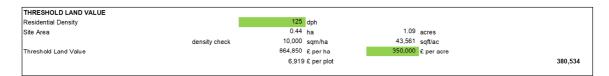

|                    |          |
|-----------------------------|------------------|--------------------|----------|
| Residual Land Value (gross) |                  |                    | 482,054  |
| SDLT                        | 482,054 @        | 5.0%               | (24,103) |
| Acquisition Agent fees      | 482,054 @        | 1.0%               | (4,821)  |
| Acquisition Legal fees      | 482,054 @        | 0.5%               | (2,410)  |
| Interest on Land            | 482,054 @        | 6.0%               | (28,923) |
| Residual Land Value (net)   | 7,669 per plot   |                    | 421,797  |
|                             | 958,630 £ per ha | 387,952 £ per acre |          |
|                             |                  |                    |          |



| BALANCE           |                 |                   |        |
|-------------------|-----------------|-------------------|--------|
| Surplus/(Deficit) | 93,780 £ per ha | 37,952 £ per acre | 41,263 |
|                   |                 |                   |        |

| SITIVITY ANALYSIS   |        |             |             |             |                |             |              |            |
|---------------------|--------|-------------|-------------|-------------|----------------|-------------|--------------|------------|
|                     |        |             |             |             | AH - % on site |             |              |            |
| Balance (RLV - TLV) | 41,263 | 20%         | 25%         | 30%         | 35%            | 40%         | 45%