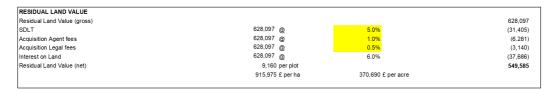

|             | (769,139   |
| Developers Profit                                  |         |            |             |                                |             |            |
| Profit on OMS                                      |         | 16,275,232 |             | 20.00%                         |             | (3,255,046 |
| Profit on AH                                       |         | 312,176    |             | 6.00%                          |             | (18,731    |
| (blended)                                          |         | , 0        |             | 19.74%                         | (3,273,777) | (,,,,,,    |
|                                                    |         |            |             |                                |             |            |







| BALANCE           |                 |                          |        |
|-------------------|-----------------|--------------------------|--------|
| Surplus/(Deficit) | 51,125 £ per ha | <b>20,690</b> £ per acre | 30,675 |

| ENSITIVITY ANALYSIS |        |             |             |             |                |             |              |             |
|---------------------|--------|-------------|-------------|-------------|----------------|-------------|--------------|-------------|
|                     |        |             |             |             | AH - % on site |             |              |             |
| Balance (RLV - TLV) | 30,675 | 20%         | 25%         | 30%         | 35%            | 40%         | 45%          | 50%         |
|                     | -10