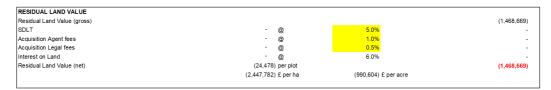

| RESIDUAL LAND VALUE         |                  |                    |          |
|-----------------------------|------------------|--------------------|----------|
| Residual Land Value (gross) |                  |                    | 353,143  |
| SDLT                        | 353,143 @        | 5.0%               | (17,657) |
| Acquisition Agent fees      | 353,143 @        | 1.0%               | (3,531)  |
| Acquisition Legal fees      | 353,143 @        | 0.5%               | (1,766)  |
| Interest on Land            | 353,143 @        | 6.0%               | (21,189) |
| Residual Land Value (net)   | 5,618 per plot   |                    | 309,000  |
|                             | 702,274 £ per ha | 284,206 £ per acre |          |
|                             |                  |                    |          |