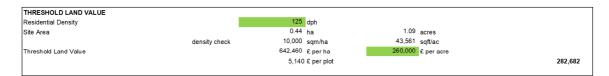

| RESIDUAL LAND VALUE         |                  |                    |          |
|-----------------------------|------------------|--------------------|----------|
| Residual Land Value (gross) |                  |                    | 353,143  |
| SDLT                        | 353,143 @        | 5.0%               | (17,657) |
| Acquisition Agent fees      | 353,143 @        | 1.0%               | (3,531)  |
| Acquisition Legal fees      | 353,143 @        | 0.5%               | (1,766)  |
| Interest on Land            | 353,143 @        | 6.0%               | (21,189) |
| Residual Land Value (net)   | 5,618 per plot   |                    | 309,000  |
|                             | 702,274 £ per ha | 284,206 £ per acre |          |
|                             |                  |                    |          |