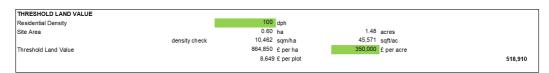

87% pcm                     | (872,827)    |
| Developers Profit                                  |         |                     |                                |              |
| Profit on OMS                                      |         | 17,623,688          | 20.00%                         | (3,524,738)  |
| Profit on AH                                       |         | 0                   | 6.00%                          | (5,524,700)  |
| rom on rat                                         |         | U                   |                                | 04.700)      |
| (blended)                                          |         |                     | 20.00% (3,3                    | 24,738)      |



## 181101 Craven Supported Living appraisals v4 60 Units - Scheme 14 (CS)





| BALANCE           |                 |                   |        |
|-------------------|-----------------|-------------------|--------|
| Surplus/(Deficit) | 51,125 £ per ha | 20,690 £ per acre | 30,675 |
|                   |                 |                   |        |

| ENSITIVITY ANALYSIS |        |           |           |           |                |            |            |          |
|---------------------|--------|-----------|-----------|-----------|----------------|------------|------------|----------|
|                     |        |           |           |           | AH - % on site |            |            |          |
| Balance (RLV - TLV) | 30,675 | 0%        | 0%        | 0%        | 0%             | 0%         | 0%         | 0%       |
|                     | -1000