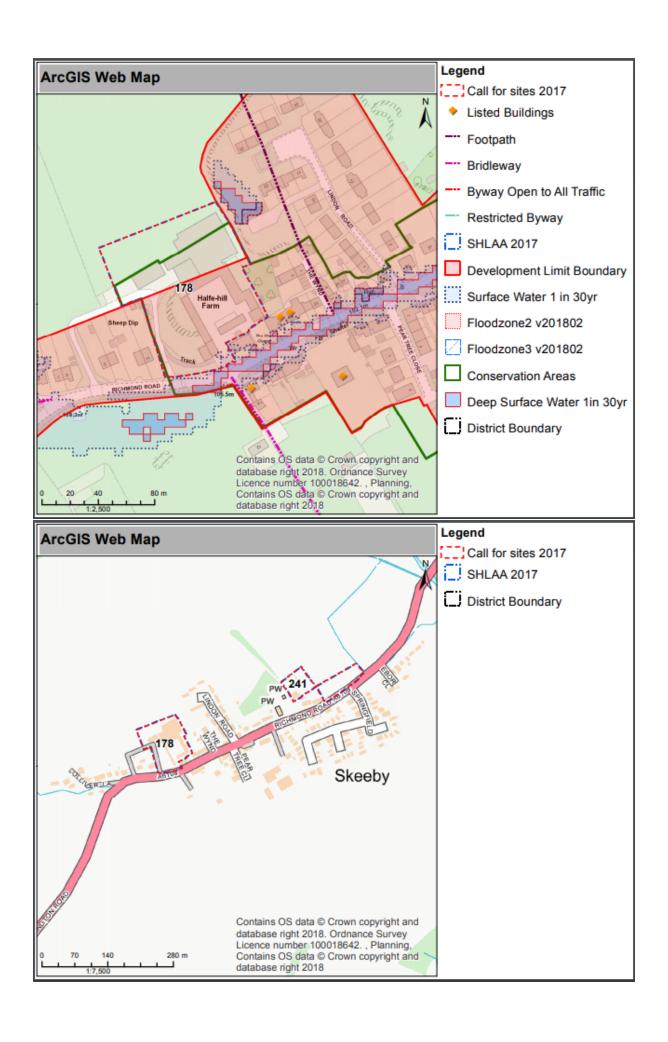

| Site Reference                                                                                                                                                                  | 178                                                                                                           |                                                                                                                                        |                                                                                                                                                              |                                                                      |
|---------------------------------------------------------------------------------------------------------------------------------------------------------------------------------|---------------------------------------------------------------------------------------------------------------|----------------------------------------------------------------------------------------------------------------------------------------|--------------------------------------------------------------------------------------------------------------------------------------------------------------|----------------------------------------------------------------------|
| Site Name & Location                                                                                                                                                            | Halfe Hill Fa                                                                                                 | rm, Skeeby                                                                                                                             |                                                                                                                                                              |                                                                      |
| Land Use & Planning History (Existing Use, Adjacent Uses, Planning History)                                                                                                     | Existing farmyard with traditional stone barns and agricultural buildings.                                    |                                                                                                                                        |                                                                                                                                                              |                                                                      |
|                                                                                                                                                                                 | No recent re                                                                                                  | elevant planni                                                                                                                         | ng history on s                                                                                                                                              | site.                                                                |
|                                                                                                                                                                                 | East – Hous<br>South – Rick<br>West – Hou                                                                     | nmond Road,<br>sing                                                                                                                    | Housing beyo                                                                                                                                                 |                                                                      |
| Site Suitability - Policy Restrictions & Site Features (Topography, Ground Conditions, Flood Risk, Heritage Assets, Archaeology, Ecology & Biodiversity & Surrounding Features) | of the site is<br>buildings wo<br>Majority of the<br>Area (exclude                                            | considered a<br>ould likely be s<br>ne site is with<br>ding the north                                                                  | g developmen<br>as adjacent). E<br>suitable for cor<br>in Skeeby Cor<br>ern most part o<br>uth eastern cor                                                   | xisting farm nversion. servation of the site).                       |
| Site Suitability - Infrastructure & Accessibility (Services, Constraints, Access to and Visibility of Highway, Public Rights of Way, Proximity to Services)                     | likely to be s<br>requirement<br>Authority in                                                                 | suitable subje<br>s in accordan                                                                                                        | f Richmond Roct to achieving ace with the Highlity splays. Acon.                                                                                             | the<br>ghway                                                         |
| Site Availability (Ownership,<br>Timescales, Tenancies, Legal Matters)                                                                                                          | Site has bee                                                                                                  | •                                                                                                                                      | d and made av                                                                                                                                                | ailable for                                                          |
| Site Achievability & Economic<br>Viability (Abnormal Costs, Additional<br>facility requirements, Developer<br>Interest, Negotiations, Build out rate,<br>Predicted Supply)      | taken place.                                                                                                  | There may b<br>with the site g                                                                                                         | itial discussion<br>e some abnor<br>iven its existing<br>contamination                                                                                       | mal costs<br>g use in                                                |
| Overall Deliverability and Developability                                                                                                                                       | 0-5 Years                                                                                                     | 6-10 Years                                                                                                                             | 11-15 Years                                                                                                                                                  | Discounted                                                           |
|                                                                                                                                                                                 | limit of Skee<br>for an appro<br>the conversi<br>achievemen<br>infrastructur<br>potential abi<br>consideratio | by. The site in priate scale of existing to fexisting the feather of an appropersisting the services, the formal costs on given to the | d within the development<br>of development<br>of stone building<br>oriate access,<br>e resolution of<br>(if relevant), are<br>e site located wervation area. | evelopable<br>tincluding<br>gs subject to<br>access to<br>any<br>and |

| Site Reference                                                                                                                                                                  | 241                                                                                                                                                                                                                                                                                |  |  |
|---------------------------------------------------------------------------------------------------------------------------------------------------------------------------------|------------------------------------------------------------------------------------------------------------------------------------------------------------------------------------------------------------------------------------------------------------------------------------|--|--|
| Site Name & Location                                                                                                                                                            | Land North of Richmond Rd, Skeeby                                                                                                                                                                                                                                                  |  |  |
| Land Use & Planning History (Existing Use, Adjacent Uses, Planning                                                                                                              | Agricultural Grazing                                                                                                                                                                                                                                                               |  |  |
| History)                                                                                                                                                                        | 15/00777/FULL - Full Planning Permission for 2 New Houses (Semi-Detached) Arranged Around an Open Courtyard to Resemble a Traditional Farmyard – Approved April 2016                                                                                                               |  |  |
|                                                                                                                                                                                 | 18/00275/FULL - Full Planning Permission for Two<br>Detached Houses, Two Single Garages and<br>Associated Access – Approved April 2019                                                                                                                                             |  |  |
|                                                                                                                                                                                 | North – Arable Land<br>South – A6108, Housing<br>East – Arable Land<br>West – Housing and associated paddocks                                                                                                                                                                      |  |  |
| Site Suitability - Policy Restrictions & Site Features (Topography, Ground Conditions, Flood Risk, Heritage Assets, Archaeology, Ecology & Biodiversity & Surrounding Features) | Site is adjacent to existing development limit. Site is gently sloping west to east. Large parts of site identified at risk of surface water flooding (1 in 30yr). Site is adjacent to conservation area. Site is likely to be developable with full planning permissions granted. |  |  |
| Site Suitability - Infrastructure & Accessibility (Services, Constraints, Access to and Visibility of Highway, Public Rights of Way, Proximity to Services)                     | Services likely to be available from neighbouring housing. Suitable access on to A6136 Richmond Rd or existing lane likely to be achievable. Footpath along western boundary of site. Site is likely to be developable with full planning permissions granted.                     |  |  |
| Site Availability (Ownership,<br>Timescales, Tenancies, Legal Matters)                                                                                                          | Site is in ownership of landowner who is making available for development. Site is likely to be developable with full planning permissions granted.                                                                                                                                |  |  |
| Site Achievability & Economic Viability (Abnormal Costs, Additional facility requirements, Developer Interest, Negotiations, Build out rate, Predicted Supply)                  | Site is likely to be achievable with only likely abnormal costs associated with surface water flooding mitigation. Site is likely to be developable with full planning permissions granted.                                                                                        |  |  |
| Overall Deliverability and Developability                                                                                                                                       | 0-5 Years 6-10 Years 11-15 Years Discounted                                                                                                                                                                                                                                        |  |  |
|                                                                                                                                                                                 | Site is adjacent to the development limit of Skeeby (CP4). Site is likely to be developable with full planning permissions granted. Site is being marketed for sale.                                                                                                               |  |  |