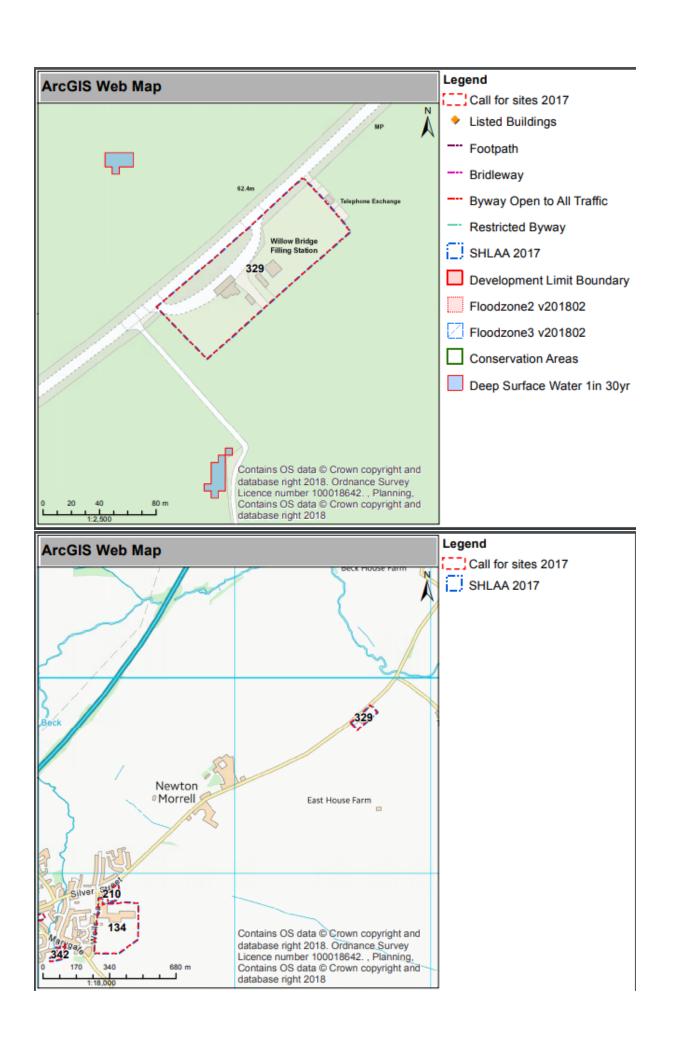

| Site Reference                                                                                                                                                                  | 329                                                                                                                                                                                                                                                                                                            |  |  |
|---------------------------------------------------------------------------------------------------------------------------------------------------------------------------------|----------------------------------------------------------------------------------------------------------------------------------------------------------------------------------------------------------------------------------------------------------------------------------------------------------------|--|--|
| Site Name & Location                                                                                                                                                            | Willow Bridge Service Station, Newton Morrell                                                                                                                                                                                                                                                                  |  |  |
| Land Use & Planning History<br>(Existing Use, Adjacent Uses, Planning<br>History)                                                                                               | Previously a petrol station and repair workshop.  No recent relevant planning history on site.                                                                                                                                                                                                                 |  |  |
|                                                                                                                                                                                 | North – Road, Open countryside beyond<br>East – Open Countryside<br>South – Open Countryside<br>West – Open Countryside                                                                                                                                                                                        |  |  |
| Site Suitability - Policy Restrictions & Site Features (Topography, Ground Conditions, Flood Risk, Heritage Assets, Archaeology, Ecology & Biodiversity & Surrounding Features) | Located in the open countryside. Any type of development on this site would likely be for the conversion of suitable existing buildings. In terms of numbers therefore the site would likely fall below the set threshold to be assessed under the SHLAA.                                                      |  |  |
| Site Suitability - Infrastructure & Accessibility (Services, Constraints, Access to and Visibility of Highway, Public Rights of Way, Proximity to Services)                     | Existing established access onto main road.                                                                                                                                                                                                                                                                    |  |  |
| Site Availability (Ownership,<br>Timescales, Tenancies, Legal Matters)                                                                                                          | Single landowner who is making the site available for development.                                                                                                                                                                                                                                             |  |  |
| Site Achievability & Economic Viability (Abnormal Costs, Additional facility requirements, Developer Interest, Negotiations, Build out rate, Predicted Supply)                  | -                                                                                                                                                                                                                                                                                                              |  |  |
| Overall Deliverability and Developability                                                                                                                                       | O-5 Years 6-10 Years 11-15 Years Discounted  The site is located in open countryside. Any type of development on this site would likely be for the conversion of suitable existing buildings. In terms of numbers therefore the site would likely fall below the set threshold to be assessed under the SHLAA. |  |  |