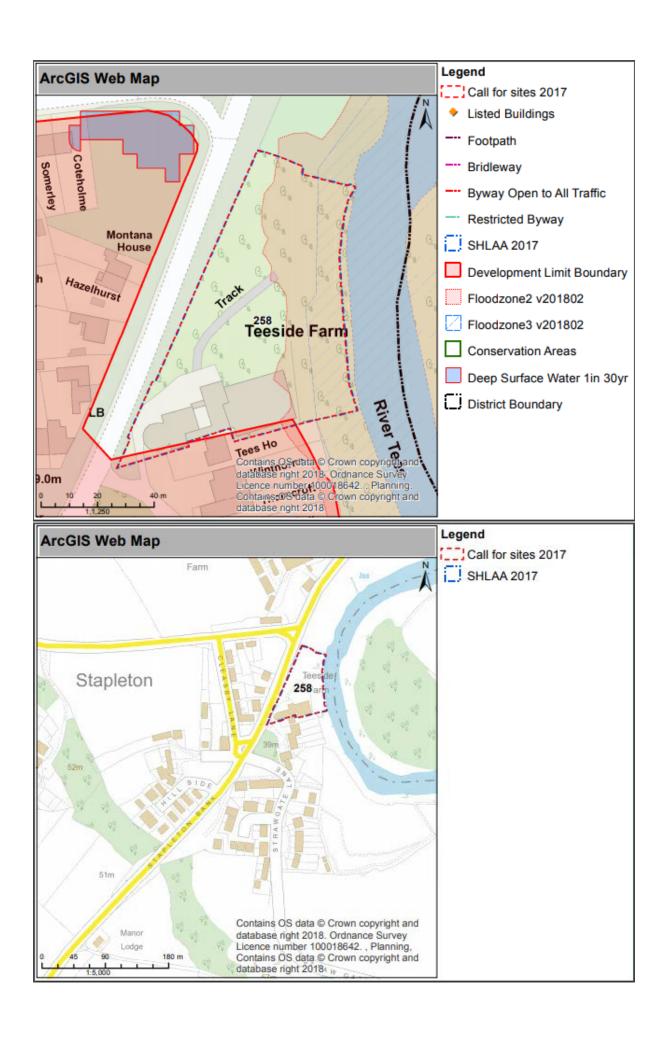

| Site Reference                                                                                                                                                                  | 258                                                                                                                                                                                                                                                                                                              |  |
|---------------------------------------------------------------------------------------------------------------------------------------------------------------------------------|------------------------------------------------------------------------------------------------------------------------------------------------------------------------------------------------------------------------------------------------------------------------------------------------------------------|--|
| Site Name & Location                                                                                                                                                            | Teeside Farm, Stapleton                                                                                                                                                                                                                                                                                          |  |
| Land Use & Planning History<br>(Existing Use, Adjacent Uses, Planning<br>History)                                                                                               | Farm buildings and associated land.  16/00630/OUT - Outline Application With All Matters Reserved for the Erection of Five Dwellings (As Amended) – Awaiting Decision (approved by Planning Committee January 2019)  North – Road, Fields & Manor House Farm beyond East – River Tees                            |  |
|                                                                                                                                                                                 | South – Housing<br>West – Road, Housing                                                                                                                                                                                                                                                                          |  |
| Site Suitability - Policy Restrictions & Site Features (Topography, Ground Conditions, Flood Risk, Heritage Assets, Archaeology, Ecology & Biodiversity & Surrounding Features) | Adjacent to existing development limit (CP4) to the south. Hedgerows along boundary. Part of site to the West is within Flood Zone 2 with the furthermost west part of the site within Flood Zone 3.                                                                                                             |  |
| Site Suitability - Infrastructure & Accessibility (Services, Constraints, Access to and Visibility of Highway, Public Rights of Way, Proximity to Services)                     | Suitable access likely to be achievable. Services likely to be available on site or nearby.                                                                                                                                                                                                                      |  |
| Site Availability (Ownership,<br>Timescales, Tenancies, Legal Matters)                                                                                                          | Outline planning application submitted and awaiting decision. Site is in ownership of single landowner.                                                                                                                                                                                                          |  |
| Site Achievability & Economic Viability (Abnormal Costs, Additional facility requirements, Developer Interest, Negotiations, Build out rate, Predicted Supply)                  | Outline planning application submitted and awaiting decision. Abnormal costs may include for suitable flood risk provision/appropriate groundworks and the clearance of existing farm buildings.                                                                                                                 |  |
| Overall Deliverability and Developability                                                                                                                                       | 0-5 Years 6-10 Years 11-15 Years Discounted                                                                                                                                                                                                                                                                      |  |
|                                                                                                                                                                                 | Site is likely to be suitable for development with the application having just recently been approved by Planning Committee, subject to the completion of the S106 legal agreement. Site deliverable subject to achievement of appropriate groundworks/ flood risk mitigation and other relevant considerations. |  |