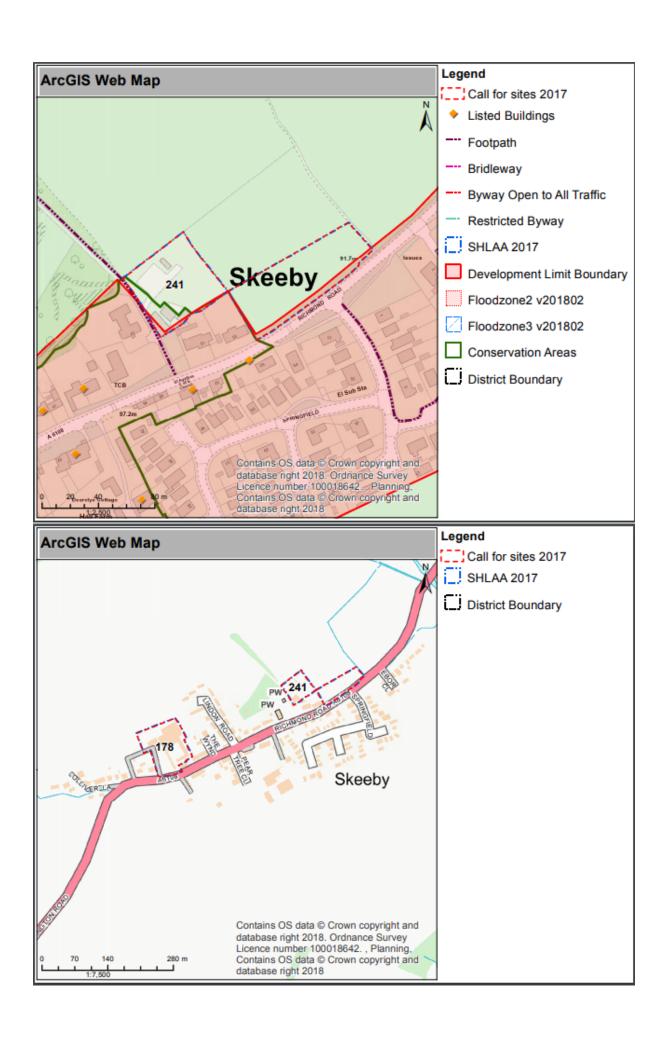

| Site Reference                                                                                                                                                                  | 241                                                                                                                                                                                                                                                                                |  |  |
|---------------------------------------------------------------------------------------------------------------------------------------------------------------------------------|------------------------------------------------------------------------------------------------------------------------------------------------------------------------------------------------------------------------------------------------------------------------------------|--|--|
| Site Name & Location                                                                                                                                                            | Land North of Richmond Rd, Skeeby                                                                                                                                                                                                                                                  |  |  |
| Land Use & Planning History (Existing Use, Adjacent Uses, Planning                                                                                                              | Agricultural Grazing                                                                                                                                                                                                                                                               |  |  |
| History)                                                                                                                                                                        | 15/00777/FULL - Full Planning Permission for 2 New Houses (Semi-Detached) Arranged Around an Open Courtyard to Resemble a Traditional Farmyard – Approved April 2016                                                                                                               |  |  |
|                                                                                                                                                                                 | 18/00275/FULL - Full Planning Permission for Two<br>Detached Houses, Two Single Garages and<br>Associated Access – Approved April 2019                                                                                                                                             |  |  |
|                                                                                                                                                                                 | North – Arable Land<br>South – A6108, Housing<br>East – Arable Land<br>West – Housing and associated paddocks                                                                                                                                                                      |  |  |
| Site Suitability - Policy Restrictions & Site Features (Topography, Ground Conditions, Flood Risk, Heritage Assets, Archaeology, Ecology & Biodiversity & Surrounding Features) | Site is adjacent to existing development limit. Site is gently sloping west to east. Large parts of site identified at risk of surface water flooding (1 in 30yr). Site is adjacent to conservation area. Site is likely to be developable with full planning permissions granted. |  |  |
| Site Suitability - Infrastructure & Accessibility (Services, Constraints, Access to and Visibility of Highway, Public Rights of Way, Proximity to Services)                     | Services likely to be available from neighbouring housing. Suitable access on to A6136 Richmond Rd or existing lane likely to be achievable. Footpath along western boundary of site. Site is likely to be developable with full planning permissions granted.                     |  |  |
| Site Availability (Ownership,<br>Timescales, Tenancies, Legal Matters)                                                                                                          | Site is in ownership of landowner who is making available for development. Site is likely to be developable with full planning permissions granted.                                                                                                                                |  |  |
| Site Achievability & Economic Viability (Abnormal Costs, Additional facility requirements, Developer Interest, Negotiations, Build out rate, Predicted Supply)                  | Site is likely to be achievable with only likely abnormal costs associated with surface water flooding mitigation. Site is likely to be developable with full planning permissions granted.                                                                                        |  |  |
| Overall Deliverability and Developability                                                                                                                                       | 0-5 Years 6-10 Years 11-15 Years Discounted                                                                                                                                                                                                                                        |  |  |
|                                                                                                                                                                                 | Site is adjacent to the development limit of Skeeby (CP4). Site is likely to be developable with full planning permissions granted. Site is being marketed for sale.                                                                                                               |  |  |