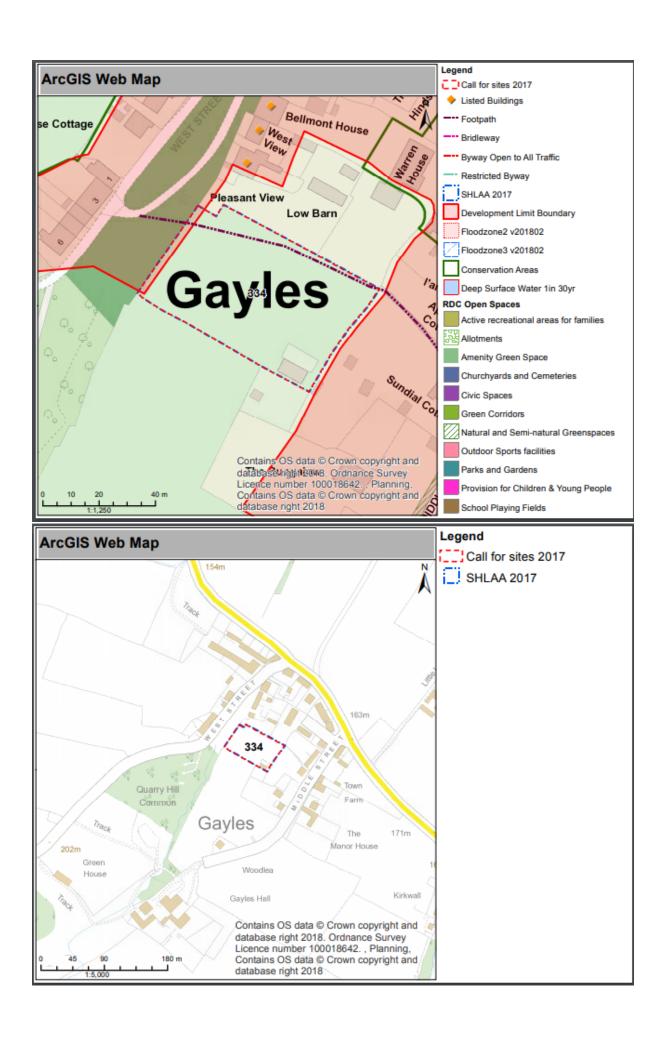

| Site Reference                                                                                                                                                 | 334                                                                                                                                                                                                                                                                                            |                                                                     |                                                                                                                                                                                                                                                                                                                                                                                                                                                                                                                                                                                                                                                                                                                                                                                                                                                                                                                                                                                                                                                                                                                                                                                                                                                                                                                                                                                                                                                                                                                                                                                                                                                                                                                                                                                                                                                                                                                                                                                                                                                                                                                                |                                   |
|----------------------------------------------------------------------------------------------------------------------------------------------------------------|------------------------------------------------------------------------------------------------------------------------------------------------------------------------------------------------------------------------------------------------------------------------------------------------|---------------------------------------------------------------------|--------------------------------------------------------------------------------------------------------------------------------------------------------------------------------------------------------------------------------------------------------------------------------------------------------------------------------------------------------------------------------------------------------------------------------------------------------------------------------------------------------------------------------------------------------------------------------------------------------------------------------------------------------------------------------------------------------------------------------------------------------------------------------------------------------------------------------------------------------------------------------------------------------------------------------------------------------------------------------------------------------------------------------------------------------------------------------------------------------------------------------------------------------------------------------------------------------------------------------------------------------------------------------------------------------------------------------------------------------------------------------------------------------------------------------------------------------------------------------------------------------------------------------------------------------------------------------------------------------------------------------------------------------------------------------------------------------------------------------------------------------------------------------------------------------------------------------------------------------------------------------------------------------------------------------------------------------------------------------------------------------------------------------------------------------------------------------------------------------------------------------|-----------------------------------|
| Site Name & Location                                                                                                                                           | Land off We                                                                                                                                                                                                                                                                                    | st Street, Gag                                                      | yles                                                                                                                                                                                                                                                                                                                                                                                                                                                                                                                                                                                                                                                                                                                                                                                                                                                                                                                                                                                                                                                                                                                                                                                                                                                                                                                                                                                                                                                                                                                                                                                                                                                                                                                                                                                                                                                                                                                                                                                                                                                                                                                           |                                   |
| Land Use & Planning History<br>(Existing Use, Adjacent Uses, Planning                                                                                          | Grazing land.                                                                                                                                                                                                                                                                                  |                                                                     |                                                                                                                                                                                                                                                                                                                                                                                                                                                                                                                                                                                                                                                                                                                                                                                                                                                                                                                                                                                                                                                                                                                                                                                                                                                                                                                                                                                                                                                                                                                                                                                                                                                                                                                                                                                                                                                                                                                                                                                                                                                                                                                                |                                   |
| History)                                                                                                                                                       |                                                                                                                                                                                                                                                                                                |                                                                     | ng history on s                                                                                                                                                                                                                                                                                                                                                                                                                                                                                                                                                                                                                                                                                                                                                                                                                                                                                                                                                                                                                                                                                                                                                                                                                                                                                                                                                                                                                                                                                                                                                                                                                                                                                                                                                                                                                                                                                                                                                                                                                                                                                                                | ite.                              |
|                                                                                                                                                                | North – Housing<br>East – Gardens, Housing                                                                                                                                                                                                                                                     |                                                                     |                                                                                                                                                                                                                                                                                                                                                                                                                                                                                                                                                                                                                                                                                                                                                                                                                                                                                                                                                                                                                                                                                                                                                                                                                                                                                                                                                                                                                                                                                                                                                                                                                                                                                                                                                                                                                                                                                                                                                                                                                                                                                                                                |                                   |
|                                                                                                                                                                |                                                                                                                                                                                                                                                                                                | en countryside                                                      | e<br>ousing beyond                                                                                                                                                                                                                                                                                                                                                                                                                                                                                                                                                                                                                                                                                                                                                                                                                                                                                                                                                                                                                                                                                                                                                                                                                                                                                                                                                                                                                                                                                                                                                                                                                                                                                                                                                                                                                                                                                                                                                                                                                                                                                                             |                                   |
| Site Suitability - Policy                                                                                                                                      |                                                                                                                                                                                                                                                                                                |                                                                     | lopment limit (                                                                                                                                                                                                                                                                                                                                                                                                                                                                                                                                                                                                                                                                                                                                                                                                                                                                                                                                                                                                                                                                                                                                                                                                                                                                                                                                                                                                                                                                                                                                                                                                                                                                                                                                                                                                                                                                                                                                                                                                                                                                                                                | CP4). Public                      |
| Restrictions & Site Features                                                                                                                                   | right of way                                                                                                                                                                                                                                                                                   | runs along th                                                       | e north of the                                                                                                                                                                                                                                                                                                                                                                                                                                                                                                                                                                                                                                                                                                                                                                                                                                                                                                                                                                                                                                                                                                                                                                                                                                                                                                                                                                                                                                                                                                                                                                                                                                                                                                                                                                                                                                                                                                                                                                                                                                                                                                                 | site. Within                      |
| (Topography, Ground Conditions, Flood Risk, Heritage Assets, Archaeology,                                                                                      | Gayles designated Conservation Area. Green open space to the west of the site. Site looks to slope                                                                                                                                                                                             |                                                                     |                                                                                                                                                                                                                                                                                                                                                                                                                                                                                                                                                                                                                                                                                                                                                                                                                                                                                                                                                                                                                                                                                                                                                                                                                                                                                                                                                                                                                                                                                                                                                                                                                                                                                                                                                                                                                                                                                                                                                                                                                                                                                                                                | •                                 |
| Ecology & Biodiversity & Surrounding                                                                                                                           | •                                                                                                                                                                                                                                                                                              |                                                                     | outh. Existing                                                                                                                                                                                                                                                                                                                                                                                                                                                                                                                                                                                                                                                                                                                                                                                                                                                                                                                                                                                                                                                                                                                                                                                                                                                                                                                                                                                                                                                                                                                                                                                                                                                                                                                                                                                                                                                                                                                                                                                                                                                                                                                 | •                                 |
| Features)                                                                                                                                                      | site. Public t                                                                                                                                                                                                                                                                                 | ootpath runs                                                        | along the north                                                                                                                                                                                                                                                                                                                                                                                                                                                                                                                                                                                                                                                                                                                                                                                                                                                                                                                                                                                                                                                                                                                                                                                                                                                                                                                                                                                                                                                                                                                                                                                                                                                                                                                                                                                                                                                                                                                                                                                                                                                                                                                | n of the site.                    |
| Site Suitability - Infrastructure & Accessibility (Services, Constraints, Access to and Visibility of Highway, Public Rights of Way, Proximity to Services)    | Public right of way runs along the north of the site. Potential for access from the west along existing track which would likely need to be upgraded. Access subject to achieving the requirements of the Highway Authority in terms of visibility/road standards. Services available on site. |                                                                     |                                                                                                                                                                                                                                                                                                                                                                                                                                                                                                                                                                                                                                                                                                                                                                                                                                                                                                                                                                                                                                                                                                                                                                                                                                                                                                                                                                                                                                                                                                                                                                                                                                                                                                                                                                                                                                                                                                                                                                                                                                                                                                                                |                                   |
| <b>Site Availability</b> (Ownership, Timescales, Tenancies, Legal Matters)                                                                                     | Single landowner who is making the site available for development.                                                                                                                                                                                                                             |                                                                     |                                                                                                                                                                                                                                                                                                                                                                                                                                                                                                                                                                                                                                                                                                                                                                                                                                                                                                                                                                                                                                                                                                                                                                                                                                                                                                                                                                                                                                                                                                                                                                                                                                                                                                                                                                                                                                                                                                                                                                                                                                                                                                                                |                                   |
| Site Achievability & Economic Viability (Abnormal Costs, Additional facility requirements, Developer Interest, Negotiations, Build out rate, Predicted Supply) | Developer interest unknown. Site is likely to be achievable as any abnormal costs are unlikely to significantly impact upon viability of the site.                                                                                                                                             |                                                                     |                                                                                                                                                                                                                                                                                                                                                                                                                                                                                                                                                                                                                                                                                                                                                                                                                                                                                                                                                                                                                                                                                                                                                                                                                                                                                                                                                                                                                                                                                                                                                                                                                                                                                                                                                                                                                                                                                                                                                                                                                                                                                                                                |                                   |
| Overall Deliverability and Developability                                                                                                                      | 0-5 Years                                                                                                                                                                                                                                                                                      | 6-10 Years                                                          | 11-15 Years                                                                                                                                                                                                                                                                                                                                                                                                                                                                                                                                                                                                                                                                                                                                                                                                                                                                                                                                                                                                                                                                                                                                                                                                                                                                                                                                                                                                                                                                                                                                                                                                                                                                                                                                                                                                                                                                                                                                                                                                                                                                                                                    | Discounted                        |
|                                                                                                                                                                | developmer<br>developable<br>developmer<br>appropriate                                                                                                                                                                                                                                         | at limit of Gayl<br>for an appro<br>at subject to a<br>access and c | ent to the existing the site is priate scale of chievement of consideration greated Consideration co | likely to be<br>an<br>iven to the |