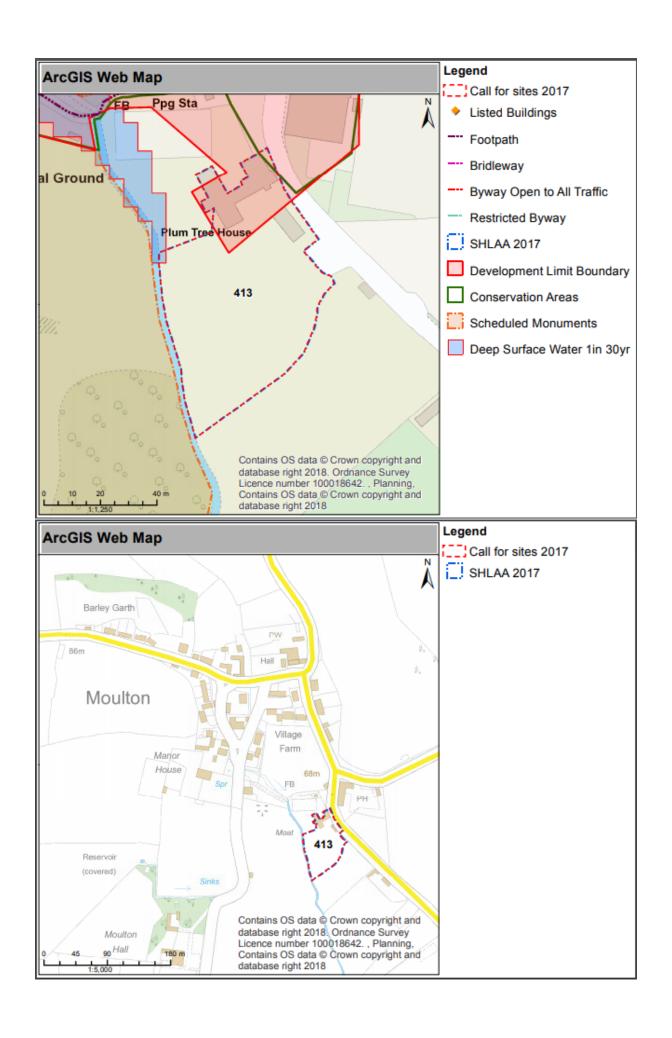

| Site Reference                                                                                                                                                                  | 413                                                                                                                                                                                                                                                                                                                                                                                                                                                                                                                       |  |  |
|---------------------------------------------------------------------------------------------------------------------------------------------------------------------------------|---------------------------------------------------------------------------------------------------------------------------------------------------------------------------------------------------------------------------------------------------------------------------------------------------------------------------------------------------------------------------------------------------------------------------------------------------------------------------------------------------------------------------|--|--|
| Site Name & Location                                                                                                                                                            | Plum Tree House, Moulton                                                                                                                                                                                                                                                                                                                                                                                                                                                                                                  |  |  |
| Land Use & Planning History (Existing Use, Adjacent Uses, Planning History)                                                                                                     | Agricultural Farm Buildings and associated land – farm stead is in process of being re-located away from village centre.  18/00410/FULL - Full Planning Permission for Conversion of Existing Garage into a Two Bedroom Dwelling, the Sub Division of Existing House into two Separate Dwellings and the Construction of a Vernacular Style Farm Building Forming Three No Four Bedroom Linked Properties with Garaging – Awaiting Decision (Approved at planning committee subject to the completion of S106 agreement). |  |  |
|                                                                                                                                                                                 | North – Arable Farmland East – Housing South – Housing West – Arable Farmland                                                                                                                                                                                                                                                                                                                                                                                                                                             |  |  |
| Site Suitability - Policy Restrictions & Site Features (Topography, Ground Conditions, Flood Risk, Heritage Assets, Archaeology, Ecology & Biodiversity & Surrounding Features) | Site is partially within and also adjacent to existing development limit to the north (CP4). Surface Water (1 in 30 years) to the west part of the site. Partly within but mostly outside of the Conservation Area.                                                                                                                                                                                                                                                                                                       |  |  |
| Site Suitability - Infrastructure & Accessibility (Services, Constraints, Access to and Visibility of Highway, Public Rights of Way, Proximity to Services)                     | Suitable access likely to be achieved from the adjacent road subject to meeting the requirements of the highway authority with regards to visibility splays. Services likely to be available on site or nearby.                                                                                                                                                                                                                                                                                                           |  |  |
| Site Availability (Ownership,<br>Timescales, Tenancies, Legal Matters)                                                                                                          | Site is in ownership of single landowner who has submitted a planning application which was approved at planning committee, subject to the completion of S106 agreement.                                                                                                                                                                                                                                                                                                                                                  |  |  |
| Site Achievability & Economic Viability (Abnormal Costs, Additional facility requirements, Developer Interest, Negotiations, Build out rate, Predicted Supply)                  | Unlikely to be any significant abnormal costs.  Developer interest unknown.                                                                                                                                                                                                                                                                                                                                                                                                                                               |  |  |
| Overall Deliverability and Developability                                                                                                                                       | 0-5 Years 6-10 Years 11-15 Years Discounted                                                                                                                                                                                                                                                                                                                                                                                                                                                                               |  |  |

| Site is deliverable with full planning permission granted at committee, subject to the completion of S106 agreement. |
|----------------------------------------------------------------------------------------------------------------------|
|                                                                                                                      |