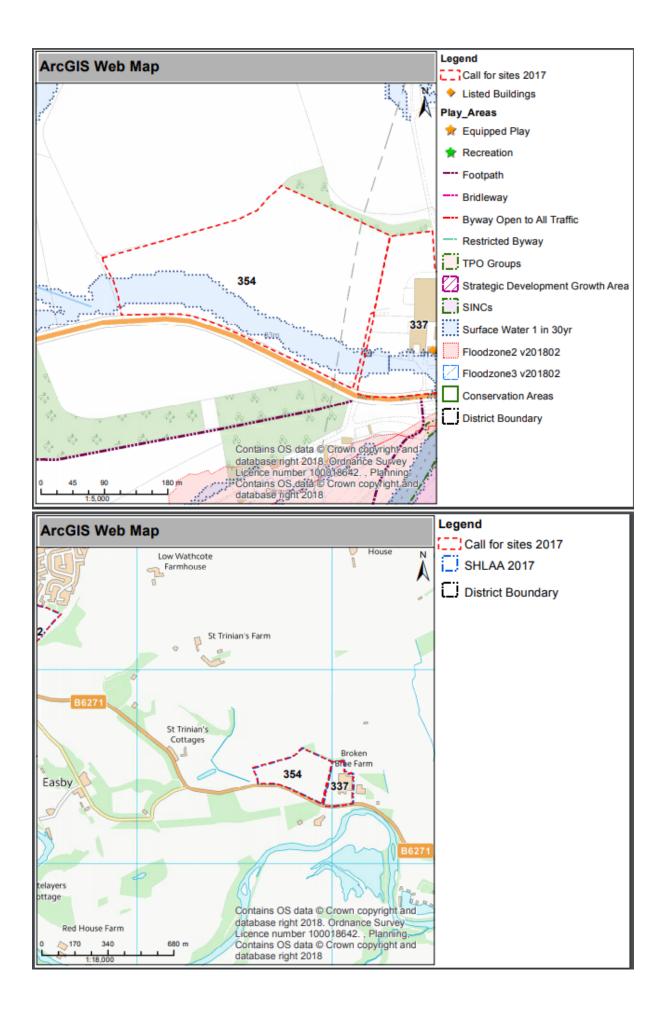

| Site Reference                                                                                                                                                                                 | 337                                                                                                                                                                                                                                                                                                                                                                                                                                                                        |  |  |  |
|------------------------------------------------------------------------------------------------------------------------------------------------------------------------------------------------|----------------------------------------------------------------------------------------------------------------------------------------------------------------------------------------------------------------------------------------------------------------------------------------------------------------------------------------------------------------------------------------------------------------------------------------------------------------------------|--|--|--|
| Site Name & Location                                                                                                                                                                           | Broken Brea Farm                                                                                                                                                                                                                                                                                                                                                                                                                                                           |  |  |  |
| Land Use & Planning History<br>(Existing Use, Adjacent Uses, Planning<br>History)                                                                                                              | <ul> <li>Existing buildings on site.</li> <li>16/00531/FULL - Full Planning Permission for<br/>Change of Use from Converted Dwelling to Form<br/>Offices – Approved September 2016</li> <li>Multiple previous permissions relating to the<br/>conversion of existing buildings to dwellings.</li> <li>North – Open Countryside</li> <li>East – Site 354, Open Countryside</li> <li>South – B6271, River Swale beyond</li> <li>West – Site 354, Open Countryside</li> </ul> |  |  |  |
| Site Suitability - Policy<br>Restrictions & Site Features<br>(Topography, Ground Conditions, Flood<br>Risk, Heritage Assets, Archaeology,<br>Ecology & Biodiversity & Surrounding<br>Features) | Outside of the development limit (CP4) and located within open countryside.                                                                                                                                                                                                                                                                                                                                                                                                |  |  |  |
| Site Suitability - Infrastructure &<br>Accessibility (Services, Constraints,<br>Access to and Visibility of Highway,<br>Public Rights of Way, Proximity to<br>Services)                        | Access likely to be from B6271 road.                                                                                                                                                                                                                                                                                                                                                                                                                                       |  |  |  |
| <b>Site Availability</b> (Ownership,<br>Timescales, Tenancies, Legal Matters)                                                                                                                  | Single landowner making the site available for development.                                                                                                                                                                                                                                                                                                                                                                                                                |  |  |  |
| Site Achievability & Economic<br>Viability (Abnormal Costs, Additional<br>facility requirements, Developer<br>Interest, Negotiations, Build out rate,<br>Predicted Supply)                     | No developer interest known. Unlikely to be any significant abnormal costs apart from potentially cost of removing existing agricultural buildings.                                                                                                                                                                                                                                                                                                                        |  |  |  |
| Overall Deliverability and<br>Developability                                                                                                                                                   | 0-5 Years 6-10 Years 11-15 Years Discounted                                                                                                                                                                                                                                                                                                                                                                                                                                |  |  |  |
|                                                                                                                                                                                                | Site is located in open countryside (CP4) and the<br>site as a whole is therefore not suitable for inclusion<br>in the SHLAA. The buildings suitable for conversion<br>have already been granted permission/ have been<br>completed.                                                                                                                                                                                                                                       |  |  |  |

| Site Reference                                                                                                                                                                                 | 354                                                                                                                                                                                                |  |  |  |
|------------------------------------------------------------------------------------------------------------------------------------------------------------------------------------------------|----------------------------------------------------------------------------------------------------------------------------------------------------------------------------------------------------|--|--|--|
| Site Name & Location                                                                                                                                                                           | Land West of Broken Brea Farm                                                                                                                                                                      |  |  |  |
| Land Use & Planning History<br>(Existing Use, Adjacent Uses, Planning<br>History)                                                                                                              | Fields/Open countryside.<br>No recent relevant planning history.<br>North – Open Countryside<br>East – Site 354, Open Countryside<br>South – B6271, Caravan site beyond<br>West – Open countryside |  |  |  |
| Site Suitability - Policy<br>Restrictions & Site Features<br>(Topography, Ground Conditions, Flood<br>Risk, Heritage Assets, Archaeology,<br>Ecology & Biodiversity & Surrounding<br>Features) | Outside of the development limit (CP4) and located within open countryside.                                                                                                                        |  |  |  |
| Site Suitability - Infrastructure &<br>Accessibility (Services, Constraints,<br>Access to and Visibility of Highway,<br>Public Rights of Way, Proximity to<br>Services)                        | -                                                                                                                                                                                                  |  |  |  |
| <b>Site Availability</b> (Ownership,<br>Timescales, Tenancies, Legal Matters)                                                                                                                  | Single landowner making the site available for development.                                                                                                                                        |  |  |  |
| Site Achievability & Economic<br>Viability (Abnormal Costs, Additional<br>facility requirements, Developer<br>Interest, Negotiations, Build out rate,<br>Predicted Supply)                     | No developer interest known. Unlikely to be any significant abnormal costs apart from potentially cost of removing existing agricultural buildings.                                                |  |  |  |
| Overall Deliverability and<br>Developability                                                                                                                                                   | 0-5 Years6-10 Years11-15 YearsDiscountedImage: Site is located in open countryside (CP4) and the site as a whole is therefore not suitable for inclusion in the SHLAA.                             |  |  |  |
|                                                                                                                                                                                                | in the SHLAA.                                                                                                                                                                                      |  |  |  |