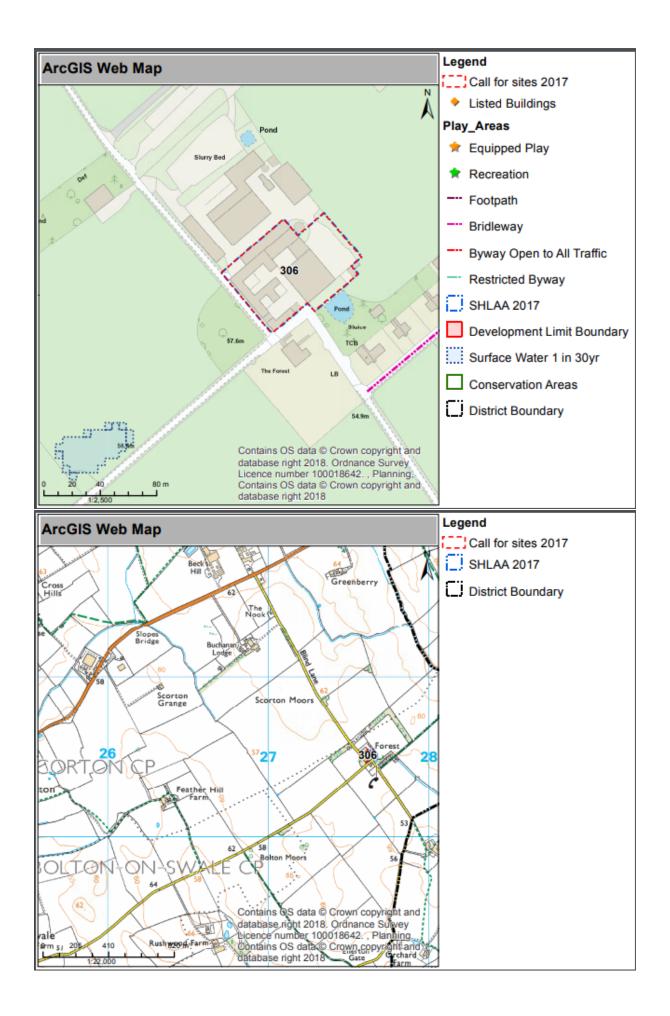

| Site Reference                                                                                                                                                                                 | 306                                                                                                                                                                                                                                                                                                                                                                                                                                                                                                                                                                                                                                                                                                                                                                                                                                                                                                                                                                                                                                                                                                                                                                                                                                                                                                                                                                                                                                                                                                                                                                                                                                                                                                                                                                                                                                                                                                                                                                                                                               |  |  |
|------------------------------------------------------------------------------------------------------------------------------------------------------------------------------------------------|-----------------------------------------------------------------------------------------------------------------------------------------------------------------------------------------------------------------------------------------------------------------------------------------------------------------------------------------------------------------------------------------------------------------------------------------------------------------------------------------------------------------------------------------------------------------------------------------------------------------------------------------------------------------------------------------------------------------------------------------------------------------------------------------------------------------------------------------------------------------------------------------------------------------------------------------------------------------------------------------------------------------------------------------------------------------------------------------------------------------------------------------------------------------------------------------------------------------------------------------------------------------------------------------------------------------------------------------------------------------------------------------------------------------------------------------------------------------------------------------------------------------------------------------------------------------------------------------------------------------------------------------------------------------------------------------------------------------------------------------------------------------------------------------------------------------------------------------------------------------------------------------------------------------------------------------------------------------------------------------------------------------------------------|--|--|
| Site Name & Location                                                                                                                                                                           | Beck Hill Farm, Forest Rd, Scorton, Richmond,<br>North Yorks                                                                                                                                                                                                                                                                                                                                                                                                                                                                                                                                                                                                                                                                                                                                                                                                                                                                                                                                                                                                                                                                                                                                                                                                                                                                                                                                                                                                                                                                                                                                                                                                                                                                                                                                                                                                                                                                                                                                                                      |  |  |
| Land Use & Planning History<br>(Existing Use, Adjacent Uses, Planning<br>History)                                                                                                              | Agricultural Barns,<br>Full Planning application (17/00604/FULL) granted<br>for partial demolition of forest barns and conversion<br>to 7 dwellings – Approved January 2018<br>Planning Permission previously granted for<br>conversion in to 3 units (11/00826/FULL).<br>North – Farm Buildings,<br>South – Housing & Gardens<br>East – Farmland<br>West – Blind Lane & Farmland                                                                                                                                                                                                                                                                                                                                                                                                                                                                                                                                                                                                                                                                                                                                                                                                                                                                                                                                                                                                                                                                                                                                                                                                                                                                                                                                                                                                                                                                                                                                                                                                                                                 |  |  |
| Site Suitability - Policy<br>Restrictions & Site Features<br>(Topography, Ground Conditions, Flood<br>Risk, Heritage Assets, Archaeology,<br>Ecology & Biodiversity & Surrounding<br>Features) | Site is located in elsewhere hamlet with no<br>development limit. Site is generally flat with trees at<br>southern boundary.                                                                                                                                                                                                                                                                                                                                                                                                                                                                                                                                                                                                                                                                                                                                                                                                                                                                                                                                                                                                                                                                                                                                                                                                                                                                                                                                                                                                                                                                                                                                                                                                                                                                                                                                                                                                                                                                                                      |  |  |
| Site Suitability - Infrastructure &<br>Accessibility (Services, Constraints,<br>Access to and Visibility of Highway,<br>Public Rights of Way, Proximity to<br>Services)                        | Suitable access is likely to be achievable from Blind<br>Lane. Services are available on site. Site is<br>currently under construction.                                                                                                                                                                                                                                                                                                                                                                                                                                                                                                                                                                                                                                                                                                                                                                                                                                                                                                                                                                                                                                                                                                                                                                                                                                                                                                                                                                                                                                                                                                                                                                                                                                                                                                                                                                                                                                                                                           |  |  |
| <b>Site Availability</b> (Ownership,<br>Timescales, Tenancies, Legal Matters)                                                                                                                  | Site is currently under construction.                                                                                                                                                                                                                                                                                                                                                                                                                                                                                                                                                                                                                                                                                                                                                                                                                                                                                                                                                                                                                                                                                                                                                                                                                                                                                                                                                                                                                                                                                                                                                                                                                                                                                                                                                                                                                                                                                                                                                                                             |  |  |
| Site Achievability & Economic<br>Viability (Abnormal Costs, Additional<br>facility requirements, Developer<br>Interest, Negotiations, Build out rate,<br>Predicted Supply)                     | Site is unlikely to present any significant abnormal costs other than those associated with conversion. Site is currently under conversion.                                                                                                                                                                                                                                                                                                                                                                                                                                                                                                                                                                                                                                                                                                                                                                                                                                                                                                                                                                                                                                                                                                                                                                                                                                                                                                                                                                                                                                                                                                                                                                                                                                                                                                                                                                                                                                                                                       |  |  |
| Overall Deliverability and<br>Developability                                                                                                                                                   | 0-5 Years       6-10 Years       11-15 Years       Discounted         Image: Construction in the site is developable and deliverable with full planning permission granted and site is currently under construction.       Image: Construction in the site is currently in the site is curently in the site is curently in the site is c |  |  |