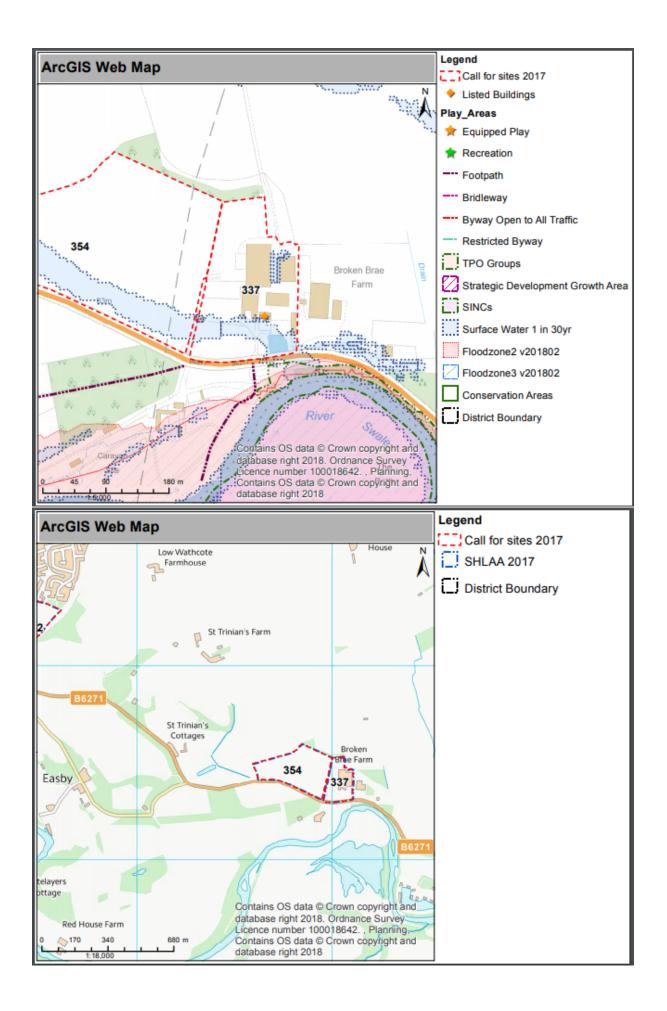

| Site Reference                                                                                                                                                                                 | 337                                                                                                                                                                                                                                                                                                                                                                                                                                                                        |  |  |  |
|------------------------------------------------------------------------------------------------------------------------------------------------------------------------------------------------|----------------------------------------------------------------------------------------------------------------------------------------------------------------------------------------------------------------------------------------------------------------------------------------------------------------------------------------------------------------------------------------------------------------------------------------------------------------------------|--|--|--|
| Site Name & Location                                                                                                                                                                           | Broken Brea Farm                                                                                                                                                                                                                                                                                                                                                                                                                                                           |  |  |  |
| Land Use & Planning History<br>(Existing Use, Adjacent Uses, Planning<br>History)                                                                                                              | <ul> <li>Existing buildings on site.</li> <li>16/00531/FULL - Full Planning Permission for<br/>Change of Use from Converted Dwelling to Form<br/>Offices – Approved September 2016</li> <li>Multiple previous permissions relating to the<br/>conversion of existing buildings to dwellings.</li> <li>North – Open Countryside</li> <li>East – Site 354, Open Countryside</li> <li>South – B6271, River Swale beyond</li> <li>West – Site 354, Open Countryside</li> </ul> |  |  |  |
| Site Suitability - Policy<br>Restrictions & Site Features<br>(Topography, Ground Conditions, Flood<br>Risk, Heritage Assets, Archaeology,<br>Ecology & Biodiversity & Surrounding<br>Features) | Outside of the development limit (CP4) and located within open countryside.                                                                                                                                                                                                                                                                                                                                                                                                |  |  |  |
| Site Suitability - Infrastructure &<br>Accessibility (Services, Constraints,<br>Access to and Visibility of Highway,<br>Public Rights of Way, Proximity to<br>Services)                        | Access likely to be from B6271 road.                                                                                                                                                                                                                                                                                                                                                                                                                                       |  |  |  |
| <b>Site Availability</b> (Ownership,<br>Timescales, Tenancies, Legal Matters)                                                                                                                  | Single landowner making the site available for development.                                                                                                                                                                                                                                                                                                                                                                                                                |  |  |  |
| Site Achievability & Economic<br>Viability (Abnormal Costs, Additional<br>facility requirements, Developer<br>Interest, Negotiations, Build out rate,<br>Predicted Supply)                     | No developer interest known. Unlikely to be any significant abnormal costs apart from potentially cost of removing existing agricultural buildings.                                                                                                                                                                                                                                                                                                                        |  |  |  |
| Overall Deliverability and<br>Developability                                                                                                                                                   | 0-5 Years 6-10 Years 11-15 Years Discounted                                                                                                                                                                                                                                                                                                                                                                                                                                |  |  |  |
|                                                                                                                                                                                                | Site is located in open countryside (CP4) and the<br>site as a whole is therefore not suitable for inclusion<br>in the SHLAA. The buildings suitable for conversion<br>have already been granted permission/ have been<br>completed.                                                                                                                                                                                                                                       |  |  |  |

| Site Reference                                                                                                                                                                                 | 354                                                                                                                                                                                                |  |  |  |
|------------------------------------------------------------------------------------------------------------------------------------------------------------------------------------------------|----------------------------------------------------------------------------------------------------------------------------------------------------------------------------------------------------|--|--|--|
| Site Name & Location                                                                                                                                                                           | Land West of Broken Brea Farm                                                                                                                                                                      |  |  |  |
| Land Use & Planning History<br>(Existing Use, Adjacent Uses, Planning<br>History)                                                                                                              | Fields/Open countryside.<br>No recent relevant planning history.<br>North – Open Countryside<br>East – Site 354, Open Countryside<br>South – B6271, Caravan site beyond<br>West – Open countryside |  |  |  |
| Site Suitability - Policy<br>Restrictions & Site Features<br>(Topography, Ground Conditions, Flood<br>Risk, Heritage Assets, Archaeology,<br>Ecology & Biodiversity & Surrounding<br>Features) | Outside of the development limit (CP4) and located within open countryside.                                                                                                                        |  |  |  |
| Site Suitability - Infrastructure &<br>Accessibility (Services, Constraints,<br>Access to and Visibility of Highway,<br>Public Rights of Way, Proximity to<br>Services)                        | -                                                                                                                                                                                                  |  |  |  |
| <b>Site Availability</b> (Ownership,<br>Timescales, Tenancies, Legal Matters)                                                                                                                  | Single landowner making the site available for development.                                                                                                                                        |  |  |  |
| Site Achievability & Economic<br>Viability (Abnormal Costs, Additional<br>facility requirements, Developer<br>Interest, Negotiations, Build out rate,<br>Predicted Supply)                     | No developer interest known. Unlikely to be any significant abnormal costs apart from potentially cost of removing existing agricultural buildings.                                                |  |  |  |
| Overall Deliverability and<br>Developability                                                                                                                                                   | 0-5 Years6-10 Years11-15 YearsDiscountedImage: Site is located in open countryside (CP4) and the site as a whole is therefore not suitable for inclusion in the SHLAA.                             |  |  |  |
|                                                                                                                                                                                                | in the SHLAA.                                                                                                                                                                                      |  |  |  |