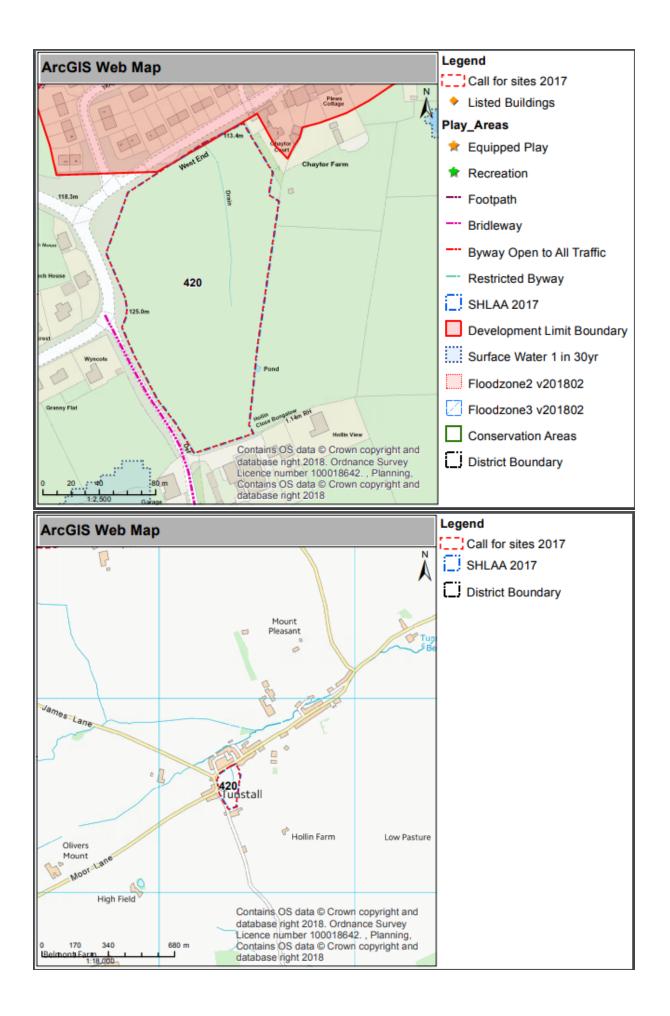

| Site Reference                                                                                                                                                                                 | 420                                                                                                                                                                                                                                                                     |               |  |  |
|------------------------------------------------------------------------------------------------------------------------------------------------------------------------------------------------|-------------------------------------------------------------------------------------------------------------------------------------------------------------------------------------------------------------------------------------------------------------------------|---------------|--|--|
| Site Name & Location                                                                                                                                                                           | Chaytor Farm, Tunstall                                                                                                                                                                                                                                                  |               |  |  |
| Land Use & Planning History<br>(Existing Use, Adjacent Uses, Planning<br>History)                                                                                                              | Agricultural Field<br>No known recent relevant planning history.<br>North – Road, Housing beyond<br>South – Fields, Housing at southern most part of<br>site<br>East – Chaytor Court, Fields<br>West – Road, Housing                                                    |               |  |  |
| Site Suitability - Policy<br>Restrictions & Site Features<br>(Topography, Ground Conditions, Flood<br>Risk, Heritage Assets, Archaeology,<br>Ecology & Biodiversity & Surrounding<br>Features) | Site is adjacent to existing development limits (CP4)<br>along the northern east corner and is within an<br>elsewhere settlement. Site slopes upwards towards<br>the south west. Hedgerows along existing<br>boundaries.                                                |               |  |  |
| Site Suitability - Infrastructure &<br>Accessibility (Services, Constraints,<br>Access to and Visibility of Highway,<br>Public Rights of Way, Proximity to<br>Services)                        | Services likely to be available from nearby housing.<br>Public footpath runs along road / track to the south<br>western corner of the site.                                                                                                                             |               |  |  |
| <b>Site Availability</b> (Ownership,<br>Timescales, Tenancies, Legal Matters)                                                                                                                  | -                                                                                                                                                                                                                                                                       |               |  |  |
| Site Achievability & Economic<br>Viability (Abnormal Costs, Additional<br>facility requirements, Developer<br>Interest, Negotiations, Build out rate,<br>Predicted Supply)                     | No abnormal costs likely to be associated with the development of the northern eastern corner of the site. May be some costs associated with the slope of the site, e.g. foundations etc. No developer interest known.                                                  |               |  |  |
| Overall Deliverability and<br>Developability                                                                                                                                                   | 0-5 Years 6-10 Year                                                                                                                                                                                                                                                     | s 11-15 Years |  |  |
|                                                                                                                                                                                                | Site is adjacent to existing development limits (CP4)<br>and may be developable for an appropriate scale of<br>development to the north eastern corner, reflecting<br>location in an elsewhere settlement. This is subject<br>to achievement of highway considerations. |               |  |  |