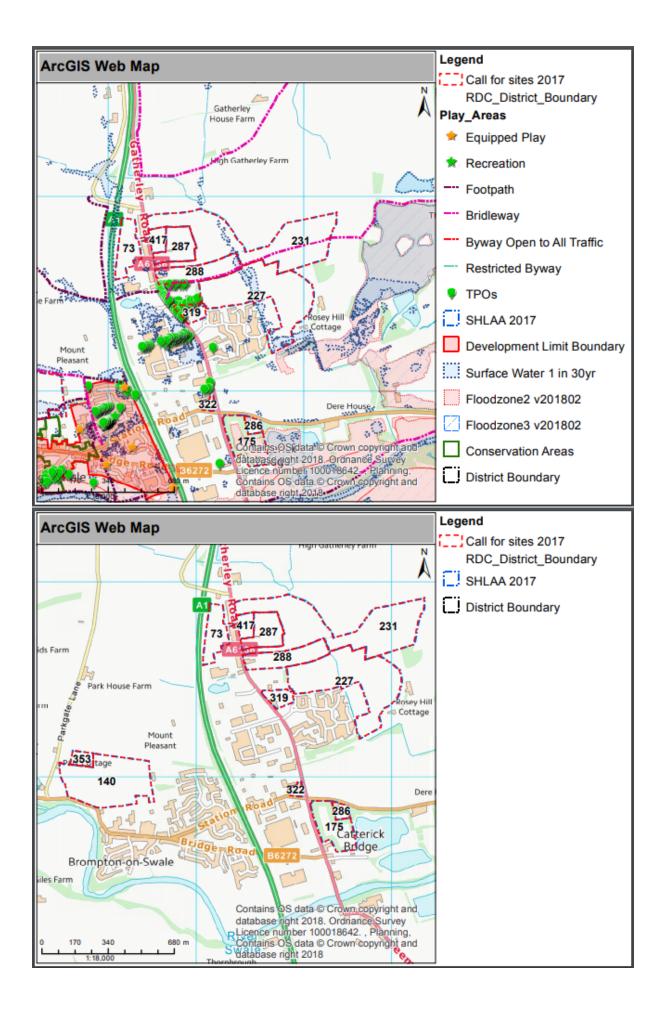

| Site Reference                                                                                                                                                                                 | 73                                                                                                                                                                                                                                                                                                                                                                                                                                                                                                                                                                                                                                                                                                                                                                                                                                                                                                                                                                                                                                                                                                                                                                                                                                                                                                                                                                                                                                                                                                                                                                                                                                                                                                                                                                                                                                                                                                                                                                                                                                                                |  |  |
|------------------------------------------------------------------------------------------------------------------------------------------------------------------------------------------------|-------------------------------------------------------------------------------------------------------------------------------------------------------------------------------------------------------------------------------------------------------------------------------------------------------------------------------------------------------------------------------------------------------------------------------------------------------------------------------------------------------------------------------------------------------------------------------------------------------------------------------------------------------------------------------------------------------------------------------------------------------------------------------------------------------------------------------------------------------------------------------------------------------------------------------------------------------------------------------------------------------------------------------------------------------------------------------------------------------------------------------------------------------------------------------------------------------------------------------------------------------------------------------------------------------------------------------------------------------------------------------------------------------------------------------------------------------------------------------------------------------------------------------------------------------------------------------------------------------------------------------------------------------------------------------------------------------------------------------------------------------------------------------------------------------------------------------------------------------------------------------------------------------------------------------------------------------------------------------------------------------------------------------------------------------------------|--|--|
| Site Name & Location                                                                                                                                                                           | Land West of Gatherley Rd, Brompton on Swale                                                                                                                                                                                                                                                                                                                                                                                                                                                                                                                                                                                                                                                                                                                                                                                                                                                                                                                                                                                                                                                                                                                                                                                                                                                                                                                                                                                                                                                                                                                                                                                                                                                                                                                                                                                                                                                                                                                                                                                                                      |  |  |
| Land Use & Planning History<br>(Existing Use, Adjacent Uses, Planning<br>History)                                                                                                              | Site is currently grassed agricultural farmland.<br>North – Paddocks, House & Road<br>East – Housing & Gatherley Rd<br>South – Factory<br>West – Tree belt & A1                                                                                                                                                                                                                                                                                                                                                                                                                                                                                                                                                                                                                                                                                                                                                                                                                                                                                                                                                                                                                                                                                                                                                                                                                                                                                                                                                                                                                                                                                                                                                                                                                                                                                                                                                                                                                                                                                                   |  |  |
| Site Suitability - Policy<br>Restrictions & Site Features<br>(Topography, Ground Conditions, Flood<br>Risk, Heritage Assets, Archaeology,<br>Ecology & Biodiversity & Surrounding<br>Features) | No recent relevant planning history.<br>Site is outside of existing development limit and not<br>directly adjacent to existing development limit (CP4)<br>but does abut a ribbon housing development. Site is<br>sloping southwards. Trees and hedgerows along<br>existing field boundaries.                                                                                                                                                                                                                                                                                                                                                                                                                                                                                                                                                                                                                                                                                                                                                                                                                                                                                                                                                                                                                                                                                                                                                                                                                                                                                                                                                                                                                                                                                                                                                                                                                                                                                                                                                                      |  |  |
| Site Suitability - Infrastructure &<br>Accessibility (Services, Constraints,<br>Access to and Visibility of Highway,<br>Public Rights of Way, Proximity to<br>Services)                        | Suitable access on to Gatherley Rd (A6136) likely<br>to be achievable subject to existing access<br>providing appropriate visibility splays. Service will<br>be available from neighbouring housing/road. Site is<br>in close proximity to A1 motorway.                                                                                                                                                                                                                                                                                                                                                                                                                                                                                                                                                                                                                                                                                                                                                                                                                                                                                                                                                                                                                                                                                                                                                                                                                                                                                                                                                                                                                                                                                                                                                                                                                                                                                                                                                                                                           |  |  |
| <b>Site Availability</b> (Ownership,<br>Timescales, Tenancies, Legal Matters)                                                                                                                  | Private landowner.                                                                                                                                                                                                                                                                                                                                                                                                                                                                                                                                                                                                                                                                                                                                                                                                                                                                                                                                                                                                                                                                                                                                                                                                                                                                                                                                                                                                                                                                                                                                                                                                                                                                                                                                                                                                                                                                                                                                                                                                                                                |  |  |
| Site Achievability & Economic<br>Viability (Abnormal Costs, Additional<br>facility requirements, Developer<br>Interest, Negotiations, Build out rate,<br>Predicted Supply)                     | No known developer interest. Site is likely to be<br>achievable and there are unlikely to be any<br>significant abnormal costs associated with<br>development.                                                                                                                                                                                                                                                                                                                                                                                                                                                                                                                                                                                                                                                                                                                                                                                                                                                                                                                                                                                                                                                                                                                                                                                                                                                                                                                                                                                                                                                                                                                                                                                                                                                                                                                                                                                                                                                                                                    |  |  |
| Overall Deliverability and<br>Developability                                                                                                                                                   | 0-5 Years6-10 Years11-15 YearsDiscountedImage: State of the second state of the secon |  |  |

| Site Reference                                                                                                                                                               | 140                                                                                                                                                                                                                                                                                                                                                                                                                                                                                                                                                                                   |  |  |
|------------------------------------------------------------------------------------------------------------------------------------------------------------------------------|---------------------------------------------------------------------------------------------------------------------------------------------------------------------------------------------------------------------------------------------------------------------------------------------------------------------------------------------------------------------------------------------------------------------------------------------------------------------------------------------------------------------------------------------------------------------------------------|--|--|
| Site Name & Location                                                                                                                                                         | Land north of Village Farm, Brompton on Swale                                                                                                                                                                                                                                                                                                                                                                                                                                                                                                                                         |  |  |
| Land Use & Planning History<br>(Existing Use, Adjacent Uses, Planning<br>History)                                                                                            | Site is currently arable and grassed farmland.<br>North – Farmland and Old Railway Line,<br>East – Primary School, Farmland and Buildings, South<br>– Paddocks, B6271 and Housing,<br>West – Farmland and buildings.<br>No recent planning history.                                                                                                                                                                                                                                                                                                                                   |  |  |
| Site Suitability - Policy                                                                                                                                                    | Site is outside of existing development limit and not                                                                                                                                                                                                                                                                                                                                                                                                                                                                                                                                 |  |  |
| <b>Restrictions &amp; Site Features</b><br>(Topography, Ground Conditions, Flood<br>Risk, Heritage Assets, Archaeology,<br>Ecology & Biodiversity & Surrounding<br>Features) | directly adjacent to existing development limit (CP4) but<br>does abut two existing properties. Western part of site<br>is beyond existing settlement pattern. South Eastern<br>part of site adjoins fields included within village<br>conservation area due to the valuable views they<br>provide outwards from it over open farmland. Site is<br>generally flat. Trees and hedgerows along existing field<br>boundaries. Part of South Western area of site is<br>located within floodzone 2. South Eastern area of site is<br>within area of surface water flood risk (1 in 30yr). |  |  |
| Site Suitability - Infrastructure &                                                                                                                                          | Site is located on narrow bend on B6271 but suitable                                                                                                                                                                                                                                                                                                                                                                                                                                                                                                                                  |  |  |
| Accessibility (Services, Constraints,<br>Access to and Visibility of Highway,<br>Public Rights of Way, Proximity to<br>Services)                                             | access meeting highways requirements may be<br>achievable subject to detailed highways advice.<br>Services will be available from village. Bridleway along<br>northern boundary of site.                                                                                                                                                                                                                                                                                                                                                                                              |  |  |
| <b>Site Availability</b> (Ownership,<br>Timescales, Tenancies, Legal Matters)                                                                                                | Single landowner who is making the site available for development.                                                                                                                                                                                                                                                                                                                                                                                                                                                                                                                    |  |  |
| Site Achievability & Economic<br>Viability (Abnormal Costs, Additional<br>facility requirements, Developer<br>Interest, Negotiations, Build out rate,<br>Predicted Supply)   | No known developer interest. Site is likely to be<br>achievable and there are unlikely to be any significant<br>abnormal costs associated with development.                                                                                                                                                                                                                                                                                                                                                                                                                           |  |  |
| Overall Deliverability and<br>Developability                                                                                                                                 | 0-5 Years 6-10 Years 11-15 Years Discounted                                                                                                                                                                                                                                                                                                                                                                                                                                                                                                                                           |  |  |
|                                                                                                                                                                              | Parts of this site may be developable subject to<br>appropriate consideration of its impact on the setting of<br>and views offered from the Brompton on Swale<br>Conservation Area. In addition a suitable access must<br>be achieved along with appropriate mitigation and<br>accommodation of the areas located in floodzone 2 and<br>at risk of surface water flooding (1in30 yr)                                                                                                                                                                                                  |  |  |

| Site Reference                                                                                                                                                                                 | 175                                                                        |                                                                       |                                                                                                                    |                               |
|------------------------------------------------------------------------------------------------------------------------------------------------------------------------------------------------|----------------------------------------------------------------------------|-----------------------------------------------------------------------|--------------------------------------------------------------------------------------------------------------------|-------------------------------|
| Site Name & Location                                                                                                                                                                           | Land east of Swale                                                         | f Scorton cros                                                        | ssroads, Brom                                                                                                      | oton on                       |
|                                                                                                                                                                                                |                                                                            |                                                                       |                                                                                                                    |                               |
| Land Use & Planning History<br>(Existing Use, Adjacent Uses, Planning<br>History)                                                                                                              | -                                                                          |                                                                       |                                                                                                                    |                               |
| Site Suitability - Policy<br>Restrictions & Site Features<br>(Topography, Ground Conditions, Flood<br>Risk, Heritage Assets, Archaeology,<br>Ecology & Biodiversity & Surrounding<br>Features) | -                                                                          |                                                                       |                                                                                                                    |                               |
| Site Suitability - Infrastructure &<br>Accessibility (Services, Constraints,<br>Access to and Visibility of Highway,<br>Public Rights of Way, Proximity to<br>Services)                        | -                                                                          |                                                                       |                                                                                                                    |                               |
| <b>Site Availability</b> (Ownership,<br>Timescales, Tenancies, Legal Matters)                                                                                                                  | -                                                                          |                                                                       |                                                                                                                    |                               |
| Site Achievability & Economic<br>Viability (Abnormal Costs, Additional<br>facility requirements, Developer<br>Interest, Negotiations, Build out rate,<br>Predicted Supply)                     | -                                                                          |                                                                       |                                                                                                                    |                               |
| Overall Deliverability and<br>Developability                                                                                                                                                   | 0-5 Years                                                                  | 6-10 Years                                                            | 11-15 Years                                                                                                        | Discounted                    |
|                                                                                                                                                                                                | it is distant f<br>developmen<br>developmen<br>floodzone 2<br>area. It may | rom the existi<br>at limit and the<br>at on Gatherle<br>and is adjace | r housing deve<br>ng settlement<br>e more recent l<br>y Road. It is lo<br>ent to the emple<br>r some suitabi<br>t. | nousing<br>cated in<br>oyment |

| Site Reference                                                                                                                                                               | 227                                                                                                                                                                                                                                                                                                                                                                                                                                                                                                                                                                                                                                                                                                                                                                                                                                                                                                                                                                                                                                                                                                                                                                                                                                                                                                                                                                                                                                                                                                                                                                                                                                                                                                                                                                                                                                                                                                                                                                                                                                                      |  |  |
|------------------------------------------------------------------------------------------------------------------------------------------------------------------------------|----------------------------------------------------------------------------------------------------------------------------------------------------------------------------------------------------------------------------------------------------------------------------------------------------------------------------------------------------------------------------------------------------------------------------------------------------------------------------------------------------------------------------------------------------------------------------------------------------------------------------------------------------------------------------------------------------------------------------------------------------------------------------------------------------------------------------------------------------------------------------------------------------------------------------------------------------------------------------------------------------------------------------------------------------------------------------------------------------------------------------------------------------------------------------------------------------------------------------------------------------------------------------------------------------------------------------------------------------------------------------------------------------------------------------------------------------------------------------------------------------------------------------------------------------------------------------------------------------------------------------------------------------------------------------------------------------------------------------------------------------------------------------------------------------------------------------------------------------------------------------------------------------------------------------------------------------------------------------------------------------------------------------------------------------------|--|--|
| Site Name & Location                                                                                                                                                         | Gatherley Rd Phase 2, Gatherley Rd, Brompton on Swale                                                                                                                                                                                                                                                                                                                                                                                                                                                                                                                                                                                                                                                                                                                                                                                                                                                                                                                                                                                                                                                                                                                                                                                                                                                                                                                                                                                                                                                                                                                                                                                                                                                                                                                                                                                                                                                                                                                                                                                                    |  |  |
| Land Use & Planning History<br>(Existing Use, Adjacent Uses, Planning<br>History)                                                                                            | Site is currently arable and grassed farmland.         North – Farmland,         East –Farmland and Rosey Hill Farm,         South – Housing and Tip,         West – Gatherley Rd(A6136), Housing and playing field.         Allocation in old Local Plan (1999-2006),         02/01262/FULL - Full Planning Permission for Erection of         200 Dwellings with Associated Roads, Drainage, Open         Space and Landscaping – Implemented Oct 2011 therefore         permission remains extant.         11/00521/OUT - Outline Application for Residential         Development of up to 250 Dwellings Including Roads,         Open Spaces and Site for New Primary School. Granted         2012 subject to signing of appropriate planning obligations         – awaiting decision due to S106 legal agreement not being         signed by landowners.         Site is outside of existing development limit (CP4) although                                                                                                                                                                                                                                                                                                                                                                                                                                                                                                                                                                                                                                                                                                                                                                                                                                                                                                                                                                                                                                                                                                                       |  |  |
| <b>Restrictions &amp; Site Features</b><br>(Topography, Ground Conditions, Flood<br>Risk, Heritage Assets, Archaeology,<br>Ecology & Biodiversity & Surrounding<br>Features) | adjacent to housing development (Gatherley Rd Phase 1)<br>and has been a longstanding housing allocation in former<br>Local Plans. Site is generally flat. Trees and hedgerows<br>along boundaries. Culverted stream crosses western part<br>of site. Areas of surface water flood risk (1 in 30yr) in<br>western and southern parts of site.                                                                                                                                                                                                                                                                                                                                                                                                                                                                                                                                                                                                                                                                                                                                                                                                                                                                                                                                                                                                                                                                                                                                                                                                                                                                                                                                                                                                                                                                                                                                                                                                                                                                                                            |  |  |
| Site Suitability - Infrastructure &<br>Accessibility (Services, Constraints,<br>Access to and Visibility of Highway,<br>Public Rights of Way, Proximity to<br>Services)      | Suitable access achievable and proposed from Gatherley<br>Rd. Services will be available from nearby housing.                                                                                                                                                                                                                                                                                                                                                                                                                                                                                                                                                                                                                                                                                                                                                                                                                                                                                                                                                                                                                                                                                                                                                                                                                                                                                                                                                                                                                                                                                                                                                                                                                                                                                                                                                                                                                                                                                                                                            |  |  |
| <b>Site Availability</b> (Ownership,<br>Timescales, Tenancies, Legal Matters)                                                                                                | Land has now been assembled by single land owner with previous ownership and ransom issues resolved.                                                                                                                                                                                                                                                                                                                                                                                                                                                                                                                                                                                                                                                                                                                                                                                                                                                                                                                                                                                                                                                                                                                                                                                                                                                                                                                                                                                                                                                                                                                                                                                                                                                                                                                                                                                                                                                                                                                                                     |  |  |
| Site Achievability & Economic<br>Viability (Abnormal Costs, Additional<br>facility requirements, Developer Interest,<br>Negotiations, Build out rate, Predicted<br>Supply)   | Developer interest and likely to be soon in developer<br>ownership. Site is likely to be achievable and there are<br>unlikely to be any significant abnormal costs associated<br>with development.                                                                                                                                                                                                                                                                                                                                                                                                                                                                                                                                                                                                                                                                                                                                                                                                                                                                                                                                                                                                                                                                                                                                                                                                                                                                                                                                                                                                                                                                                                                                                                                                                                                                                                                                                                                                                                                       |  |  |
| Overall Deliverability and<br>Developability                                                                                                                                 | 0-5 Years6-10 Years11-15 YearsDiscountedImage: Discounted in the state is developable and has had an implemented extant permission.Image: Discounted integration int |  |  |

| Site Reference                                                                                                                                                                                 | 231                                                                                                                                                                                                                                                                                                                                                                                                                                                                                                                                                                                                                                                                                                                                                                                                                                                                                                                                                                                                                                                                                                                                                                                                                                                                                                                                                                                                                                                                                                                                                                                                       |  |  |
|------------------------------------------------------------------------------------------------------------------------------------------------------------------------------------------------|-----------------------------------------------------------------------------------------------------------------------------------------------------------------------------------------------------------------------------------------------------------------------------------------------------------------------------------------------------------------------------------------------------------------------------------------------------------------------------------------------------------------------------------------------------------------------------------------------------------------------------------------------------------------------------------------------------------------------------------------------------------------------------------------------------------------------------------------------------------------------------------------------------------------------------------------------------------------------------------------------------------------------------------------------------------------------------------------------------------------------------------------------------------------------------------------------------------------------------------------------------------------------------------------------------------------------------------------------------------------------------------------------------------------------------------------------------------------------------------------------------------------------------------------------------------------------------------------------------------|--|--|
| Site Name & Location                                                                                                                                                                           | Land east of Gatherley Rd between Holly Villa and<br>Fountain Head (North of Gatherley Road Phase 2)                                                                                                                                                                                                                                                                                                                                                                                                                                                                                                                                                                                                                                                                                                                                                                                                                                                                                                                                                                                                                                                                                                                                                                                                                                                                                                                                                                                                                                                                                                      |  |  |
| Land Use & Planning History<br>(Existing Use, Adjacent Uses, Planning<br>History)                                                                                                              | Site is currently arable and grassed farmland.<br>North – Farmland,<br>East – Arable Farmland and Lakes from quarrying,<br>South West – Farmland and Holly Villa (site 288),<br>South East – Farmland (site 227 – Gatherley Rd<br>Phase 2 planning permission for 250 homes),<br>West – Grassed farmland, Gatherley Rd(A6136).<br>No recent planning history.                                                                                                                                                                                                                                                                                                                                                                                                                                                                                                                                                                                                                                                                                                                                                                                                                                                                                                                                                                                                                                                                                                                                                                                                                                             |  |  |
| Site Suitability - Policy<br>Restrictions & Site Features<br>(Topography, Ground Conditions, Flood<br>Risk, Heritage Assets, Archaeology,<br>Ecology & Biodiversity & Surrounding<br>Features) | Site is outside of existing development limit (CP4)<br>and quite distant from main part of settlement,<br>although southern area is adjacent to area with<br>planning permission for 250 homes regarded as<br>Gatherley Rd Phase 2. Site is gently sloping<br>southwards. Trees and hedgerows along<br>boundaries. Stream runs along part of northern<br>boundary and through centre of site. Small areas of<br>1 in 30yr surface water flood risk in western part of<br>site.                                                                                                                                                                                                                                                                                                                                                                                                                                                                                                                                                                                                                                                                                                                                                                                                                                                                                                                                                                                                                                                                                                                            |  |  |
| Site Suitability - Infrastructure &<br>Accessibility (Services, Constraints,<br>Access to and Visibility of Highway,<br>Public Rights of Way, Proximity to<br>Services)                        | Suitable access likely to be achievable from<br>Gatherley Rd. Services will be available from<br>Gatherley Rd and housing. Bridleway crossing<br>centre of eastern part of site to be accommodated.                                                                                                                                                                                                                                                                                                                                                                                                                                                                                                                                                                                                                                                                                                                                                                                                                                                                                                                                                                                                                                                                                                                                                                                                                                                                                                                                                                                                       |  |  |
| <b>Site Availability</b> (Ownership,<br>Timescales, Tenancies, Legal Matters)                                                                                                                  | 2 or 3 landowners with no tenancies who have made available for development.                                                                                                                                                                                                                                                                                                                                                                                                                                                                                                                                                                                                                                                                                                                                                                                                                                                                                                                                                                                                                                                                                                                                                                                                                                                                                                                                                                                                                                                                                                                              |  |  |
| Site Achievability & Economic<br>Viability (Abnormal Costs, Additional<br>facility requirements, Developer<br>Interest, Negotiations, Build out rate,<br>Predicted Supply)                     | Developer interest with negotiations at an early<br>stage. Site is likely to be achievable and there are<br>unlikely to be any significant abnormal costs<br>associated with development.                                                                                                                                                                                                                                                                                                                                                                                                                                                                                                                                                                                                                                                                                                                                                                                                                                                                                                                                                                                                                                                                                                                                                                                                                                                                                                                                                                                                                 |  |  |
| Overall Deliverability and<br>Developability                                                                                                                                                   | 0-5 Years6-10 Years11-15 YearsDiscountedImage: DiscountedImage: DiscountedImage: DiscountedImage: DiscountedThis site along with Sites 287, 288 and 417 offersImage: DiscountedImage: DiscountedThis site along with Sites 287, 288 and 417 offersImage: DiscountedImage: DiscountedThis site along with Sites 287, 288 and 417 offersImage: DiscountedImage: DiscountedImage: Discounted DiscountedImage: DiscountedImage: DiscountedImage: Discounted Discounted DiscountedImage: DiscountedImage: DiscountedImage: Discounted Discounted DiscountedImage: DiscountedImage: DiscountedImage: Discounted Discounted Discounted DiscountedImage: DiscountedImage: DiscountedImage: Discounted Discounted Discounted Discounted Discounted Discounted Discounted DiscountedImage: Discounted DiscountedImage: Discounted Discounted Discounted Discounted Discounted Discounted Discounted Discounted DiscountedImage: Discounted DiscountedImage: Discounted DiscountedImage: Discounted Discounted DiscountedImage: Discounted DiscountedImage: Discounted DiscountedImage: Discounted DiscountedImage: Discounted DiscountedImage: Discounted Discounted Discounted Discounted Discounted Discounted Discounted Discounted Discounted DiscountedImage: Discounted Discounted <td< th=""></td<> |  |  |

| Site Reference                                                                                                                                                                                 | 286                                                                    |                                                                    |                                                                                                                 |                                                    |
|------------------------------------------------------------------------------------------------------------------------------------------------------------------------------------------------|------------------------------------------------------------------------|--------------------------------------------------------------------|-----------------------------------------------------------------------------------------------------------------|----------------------------------------------------|
| Site Name & Location                                                                                                                                                                           | Smart Gardo<br>Swale                                                   | en Centre, Sc                                                      | orton Rd, Bror                                                                                                  | npton on                                           |
| Land Use & Planning History<br>(Existing Use, Adjacent Uses, Planning<br>History)                                                                                                              | -                                                                      |                                                                    |                                                                                                                 |                                                    |
| Site Suitability - Policy<br>Restrictions & Site Features<br>(Topography, Ground Conditions, Flood<br>Risk, Heritage Assets, Archaeology,<br>Ecology & Biodiversity & Surrounding<br>Features) | -                                                                      |                                                                    |                                                                                                                 |                                                    |
| Site Suitability - Infrastructure &<br>Accessibility (Services, Constraints,<br>Access to and Visibility of Highway,<br>Public Rights of Way, Proximity to<br>Services)                        | -                                                                      |                                                                    |                                                                                                                 |                                                    |
| <b>Site Availability</b> (Ownership,<br>Timescales, Tenancies, Legal Matters)                                                                                                                  | -                                                                      |                                                                    |                                                                                                                 |                                                    |
| Site Achievability & Economic<br>Viability (Abnormal Costs, Additional<br>facility requirements, Developer<br>Interest, Negotiations, Build out rate,<br>Predicted Supply)                     | -                                                                      |                                                                    |                                                                                                                 |                                                    |
| Overall Deliverability and<br>Developability                                                                                                                                                   | 0-5 Years                                                              | 6-10 Years                                                         | 11-15 Years                                                                                                     | Discounted                                         |
|                                                                                                                                                                                                | developmen<br>SHLAA. It is<br>developmen<br>developmen<br>for consider | t of a scale s<br>distant from<br>t limit and the<br>t on Gatherle | suitable for hor<br>uitable for inclu<br>the existing se<br>or more recent h<br>y Road. May c<br>loyment re-use | usion in the<br>ttlement<br>nousing<br>offer scope |

| Site Reference                                                                                                                                                                                 | 287                                                                                                                                                                                                                                                                              |  |  |
|------------------------------------------------------------------------------------------------------------------------------------------------------------------------------------------------|----------------------------------------------------------------------------------------------------------------------------------------------------------------------------------------------------------------------------------------------------------------------------------|--|--|
| Site Name & Location                                                                                                                                                                           | Land surrounding Holly Villa, Gatherley Rd,<br>Brompton on Swale                                                                                                                                                                                                                 |  |  |
|                                                                                                                                                                                                |                                                                                                                                                                                                                                                                                  |  |  |
| Land Use & Planning History<br>(Existing Use, Adjacent Uses, Planning<br>History)                                                                                                              | Site is currently grassed farmland and contains agricultural buildings.                                                                                                                                                                                                          |  |  |
|                                                                                                                                                                                                | North – Farmland (Site 231),<br>East – Arable Farmland (Site 231),<br>South – Arable Farmland (Site 231) and Holly Villa<br>(site 288),<br>West – Gatherley Rd(A6136).                                                                                                           |  |  |
|                                                                                                                                                                                                | West – Gatheney Rd(A0150).                                                                                                                                                                                                                                                       |  |  |
|                                                                                                                                                                                                | No recent relevant planning history.                                                                                                                                                                                                                                             |  |  |
| Site Suitability - Policy<br>Restrictions & Site Features<br>(Topography, Ground Conditions, Flood<br>Risk, Heritage Assets, Archaeology,<br>Ecology & Biodiversity & Surrounding<br>Features) | Site is outside of existing development limit (CP4)<br>and distant from main part of settlement. Site is<br>generally flat. Trees and hedgerows along<br>boundaries.                                                                                                             |  |  |
| Site Suitability - Infrastructure &<br>Accessibility (Services, Constraints,<br>Access to and Visibility of Highway,<br>Public Rights of Way, Proximity to<br>Services)                        | Suitable access likely to be achievable from<br>Gatherley Rd. Services will be available from<br>Gatherley Rd and nearby housing.                                                                                                                                                |  |  |
| <b>Site Availability</b> (Ownership,<br>Timescales, Tenancies, Legal Matters)                                                                                                                  | Single landowner who has made available for development.                                                                                                                                                                                                                         |  |  |
| Site Achievability & Economic<br>Viability (Abnormal Costs, Additional<br>facility requirements, Developer<br>Interest, Negotiations, Build out rate,<br>Predicted Supply)                     | Owner has received offers for land. Site is likely to<br>be achievable and there are unlikely to be any<br>significant abnormal costs associated with<br>development.                                                                                                            |  |  |
| Overall Deliverability and<br>Developability                                                                                                                                                   | 0-5 Years 6-10 Years 11-15 Years Discounted                                                                                                                                                                                                                                      |  |  |
|                                                                                                                                                                                                | This site along with Sites 231, 288 and 417 offers<br>suitability, subject to appropriate access,<br>infrastructure and service provision, as a broad<br>location for growth in the longer term beyond the<br>current plan period following development of Phase<br>2(Site 227). |  |  |