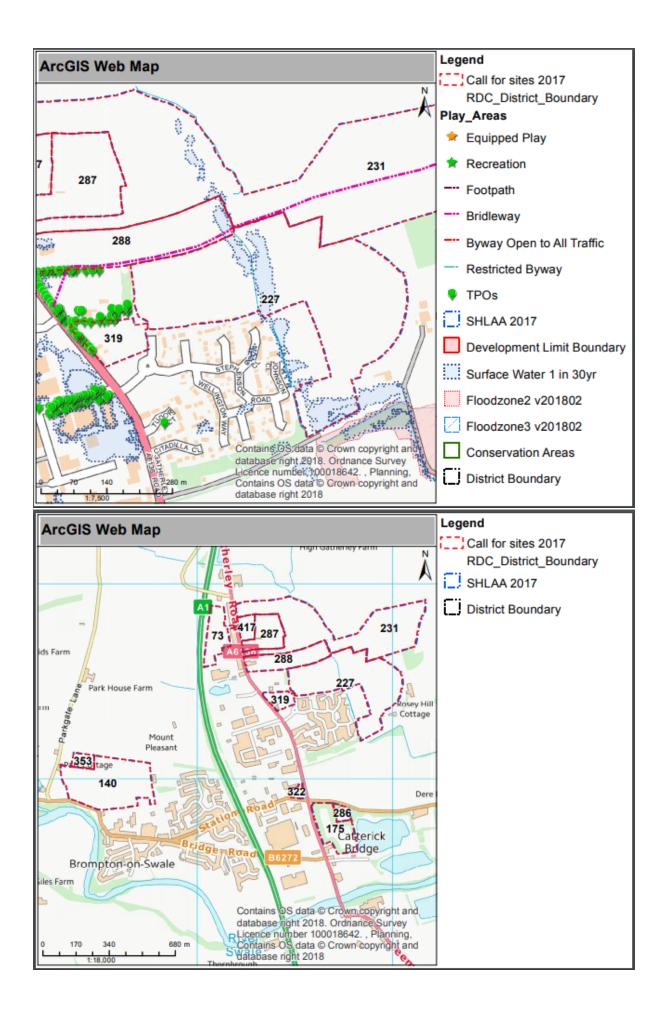

| Site Reference                                                                                                                                                               | 227                                                                                                                                                                                                                                                                                                                                                                                                                                                                                                                                                                                                                                                                                                                                                                                                                                                                                                                                                                                                                                                                                                                                                                                                                                                                                                                                                                                                                                                                                                                                                                                                                                                                                                                                                                                                                                                                                                                                                                                                                                                      |  |  |
|------------------------------------------------------------------------------------------------------------------------------------------------------------------------------|----------------------------------------------------------------------------------------------------------------------------------------------------------------------------------------------------------------------------------------------------------------------------------------------------------------------------------------------------------------------------------------------------------------------------------------------------------------------------------------------------------------------------------------------------------------------------------------------------------------------------------------------------------------------------------------------------------------------------------------------------------------------------------------------------------------------------------------------------------------------------------------------------------------------------------------------------------------------------------------------------------------------------------------------------------------------------------------------------------------------------------------------------------------------------------------------------------------------------------------------------------------------------------------------------------------------------------------------------------------------------------------------------------------------------------------------------------------------------------------------------------------------------------------------------------------------------------------------------------------------------------------------------------------------------------------------------------------------------------------------------------------------------------------------------------------------------------------------------------------------------------------------------------------------------------------------------------------------------------------------------------------------------------------------------------|--|--|
| Site Name & Location                                                                                                                                                         | Gatherley Rd Phase 2, Gatherley Rd, Brompton on Swale                                                                                                                                                                                                                                                                                                                                                                                                                                                                                                                                                                                                                                                                                                                                                                                                                                                                                                                                                                                                                                                                                                                                                                                                                                                                                                                                                                                                                                                                                                                                                                                                                                                                                                                                                                                                                                                                                                                                                                                                    |  |  |
| Land Use & Planning History<br>(Existing Use, Adjacent Uses, Planning<br>History)                                                                                            | Site is currently arable and grassed farmland.         North – Farmland,         East –Farmland and Rosey Hill Farm,         South – Housing and Tip,         West – Gatherley Rd(A6136), Housing and playing field.         Allocation in old Local Plan (1999-2006),         02/01262/FULL - Full Planning Permission for Erection of         200 Dwellings with Associated Roads, Drainage, Open         Space and Landscaping – Implemented Oct 2011 therefore         permission remains extant.         11/00521/OUT - Outline Application for Residential         Development of up to 250 Dwellings Including Roads,         Open Spaces and Site for New Primary School. Granted         2012 subject to signing of appropriate planning obligations         – awaiting decision due to S106 legal agreement not being         signed by landowners.         Site is outside of existing development limit (CP4) although                                                                                                                                                                                                                                                                                                                                                                                                                                                                                                                                                                                                                                                                                                                                                                                                                                                                                                                                                                                                                                                                                                                       |  |  |
| <b>Restrictions &amp; Site Features</b><br>(Topography, Ground Conditions, Flood<br>Risk, Heritage Assets, Archaeology,<br>Ecology & Biodiversity & Surrounding<br>Features) | adjacent to housing development (Gatherley Rd Phase 1)<br>and has been a longstanding housing allocation in former<br>Local Plans. Site is generally flat. Trees and hedgerows<br>along boundaries. Culverted stream crosses western part<br>of site. Areas of surface water flood risk (1 in 30yr) in<br>western and southern parts of site.                                                                                                                                                                                                                                                                                                                                                                                                                                                                                                                                                                                                                                                                                                                                                                                                                                                                                                                                                                                                                                                                                                                                                                                                                                                                                                                                                                                                                                                                                                                                                                                                                                                                                                            |  |  |
| Site Suitability - Infrastructure &<br>Accessibility (Services, Constraints,<br>Access to and Visibility of Highway,<br>Public Rights of Way, Proximity to<br>Services)      | Suitable access achievable and proposed from Gatherley<br>Rd. Services will be available from nearby housing.                                                                                                                                                                                                                                                                                                                                                                                                                                                                                                                                                                                                                                                                                                                                                                                                                                                                                                                                                                                                                                                                                                                                                                                                                                                                                                                                                                                                                                                                                                                                                                                                                                                                                                                                                                                                                                                                                                                                            |  |  |
| <b>Site Availability</b> (Ownership,<br>Timescales, Tenancies, Legal Matters)                                                                                                | Land has now been assembled by single land owner with previous ownership and ransom issues resolved.                                                                                                                                                                                                                                                                                                                                                                                                                                                                                                                                                                                                                                                                                                                                                                                                                                                                                                                                                                                                                                                                                                                                                                                                                                                                                                                                                                                                                                                                                                                                                                                                                                                                                                                                                                                                                                                                                                                                                     |  |  |
| Site Achievability & Economic<br>Viability (Abnormal Costs, Additional<br>facility requirements, Developer Interest,<br>Negotiations, Build out rate, Predicted<br>Supply)   | Developer interest and likely to be soon in developer<br>ownership. Site is likely to be achievable and there are<br>unlikely to be any significant abnormal costs associated<br>with development.                                                                                                                                                                                                                                                                                                                                                                                                                                                                                                                                                                                                                                                                                                                                                                                                                                                                                                                                                                                                                                                                                                                                                                                                                                                                                                                                                                                                                                                                                                                                                                                                                                                                                                                                                                                                                                                       |  |  |
| Overall Deliverability and<br>Developability                                                                                                                                 | 0-5 Years6-10 Years11-15 YearsDiscountedImage: Discounted in the state is developable and has had an implemented extant permission.Image: Discounted integration int |  |  |

| Site Reference                                                                                                                                                                                 | 231                                                                                                                                                                                                                                                                                                                                                                                                                                                                                                                                                                                                                                                                                                                                                                                                                                                                                                                                                                                                                                                                                                                                                                                                                                                                                                                                                                                                                                                                                                                                                                                                       |  |  |
|------------------------------------------------------------------------------------------------------------------------------------------------------------------------------------------------|-----------------------------------------------------------------------------------------------------------------------------------------------------------------------------------------------------------------------------------------------------------------------------------------------------------------------------------------------------------------------------------------------------------------------------------------------------------------------------------------------------------------------------------------------------------------------------------------------------------------------------------------------------------------------------------------------------------------------------------------------------------------------------------------------------------------------------------------------------------------------------------------------------------------------------------------------------------------------------------------------------------------------------------------------------------------------------------------------------------------------------------------------------------------------------------------------------------------------------------------------------------------------------------------------------------------------------------------------------------------------------------------------------------------------------------------------------------------------------------------------------------------------------------------------------------------------------------------------------------|--|--|
| Site Name & Location                                                                                                                                                                           | Land east of Gatherley Rd between Holly Villa and<br>Fountain Head (North of Gatherley Road Phase 2)                                                                                                                                                                                                                                                                                                                                                                                                                                                                                                                                                                                                                                                                                                                                                                                                                                                                                                                                                                                                                                                                                                                                                                                                                                                                                                                                                                                                                                                                                                      |  |  |
| Land Use & Planning History<br>(Existing Use, Adjacent Uses, Planning<br>History)                                                                                                              | Site is currently arable and grassed farmland.<br>North – Farmland,<br>East – Arable Farmland and Lakes from quarrying,<br>South West – Farmland and Holly Villa (site 288),<br>South East – Farmland (site 227 – Gatherley Rd<br>Phase 2 planning permission for 250 homes),<br>West – Grassed farmland, Gatherley Rd(A6136).<br>No recent planning history.                                                                                                                                                                                                                                                                                                                                                                                                                                                                                                                                                                                                                                                                                                                                                                                                                                                                                                                                                                                                                                                                                                                                                                                                                                             |  |  |
| Site Suitability - Policy<br>Restrictions & Site Features<br>(Topography, Ground Conditions, Flood<br>Risk, Heritage Assets, Archaeology,<br>Ecology & Biodiversity & Surrounding<br>Features) | Site is outside of existing development limit (CP4)<br>and quite distant from main part of settlement,<br>although southern area is adjacent to area with<br>planning permission for 250 homes regarded as<br>Gatherley Rd Phase 2. Site is gently sloping<br>southwards. Trees and hedgerows along<br>boundaries. Stream runs along part of northern<br>boundary and through centre of site. Small areas of<br>1 in 30yr surface water flood risk in western part of<br>site.                                                                                                                                                                                                                                                                                                                                                                                                                                                                                                                                                                                                                                                                                                                                                                                                                                                                                                                                                                                                                                                                                                                            |  |  |
| Site Suitability - Infrastructure &<br>Accessibility (Services, Constraints,<br>Access to and Visibility of Highway,<br>Public Rights of Way, Proximity to<br>Services)                        | Suitable access likely to be achievable from<br>Gatherley Rd. Services will be available from<br>Gatherley Rd and housing. Bridleway crossing<br>centre of eastern part of site to be accommodated.                                                                                                                                                                                                                                                                                                                                                                                                                                                                                                                                                                                                                                                                                                                                                                                                                                                                                                                                                                                                                                                                                                                                                                                                                                                                                                                                                                                                       |  |  |
| <b>Site Availability</b> (Ownership,<br>Timescales, Tenancies, Legal Matters)                                                                                                                  | 2 or 3 landowners with no tenancies who have made available for development.                                                                                                                                                                                                                                                                                                                                                                                                                                                                                                                                                                                                                                                                                                                                                                                                                                                                                                                                                                                                                                                                                                                                                                                                                                                                                                                                                                                                                                                                                                                              |  |  |
| Site Achievability & Economic<br>Viability (Abnormal Costs, Additional<br>facility requirements, Developer<br>Interest, Negotiations, Build out rate,<br>Predicted Supply)                     | Developer interest with negotiations at an early<br>stage. Site is likely to be achievable and there are<br>unlikely to be any significant abnormal costs<br>associated with development.                                                                                                                                                                                                                                                                                                                                                                                                                                                                                                                                                                                                                                                                                                                                                                                                                                                                                                                                                                                                                                                                                                                                                                                                                                                                                                                                                                                                                 |  |  |
| Overall Deliverability and<br>Developability                                                                                                                                                   | 0-5 Years6-10 Years11-15 YearsDiscountedImage: DiscountedImage: DiscountedImage: DiscountedImage: DiscountedThis site along with Sites 287, 288 and 417 offersImage: DiscountedImage: DiscountedThis site along with Sites 287, 288 and 417 offersImage: DiscountedImage: DiscountedThis site along with Sites 287, 288 and 417 offersImage: DiscountedImage: DiscountedImage: Discounted DiscountedImage: DiscountedImage: DiscountedImage: Discounted Discounted DiscountedImage: DiscountedImage: DiscountedImage: Discounted Discounted DiscountedImage: DiscountedImage: DiscountedImage: Discounted Discounted Discounted DiscountedImage: DiscountedImage: DiscountedImage: Discounted Discounted Discounted Discounted Discounted Discounted Discounted DiscountedImage: Discounted DiscountedImage: Discounted Discounted Discounted Discounted Discounted Discounted Discounted Discounted DiscountedImage: Discounted DiscountedImage: Discounted DiscountedImage: Discounted Discounted DiscountedImage: Discounted DiscountedImage: Discounted DiscountedImage: Discounted DiscountedImage: Discounted DiscountedImage: Discounted Discounted Discounted Discounted Discounted Discounted Discounted Discounted Discounted DiscountedImage: Discounted Discounted <td< th=""></td<> |  |  |