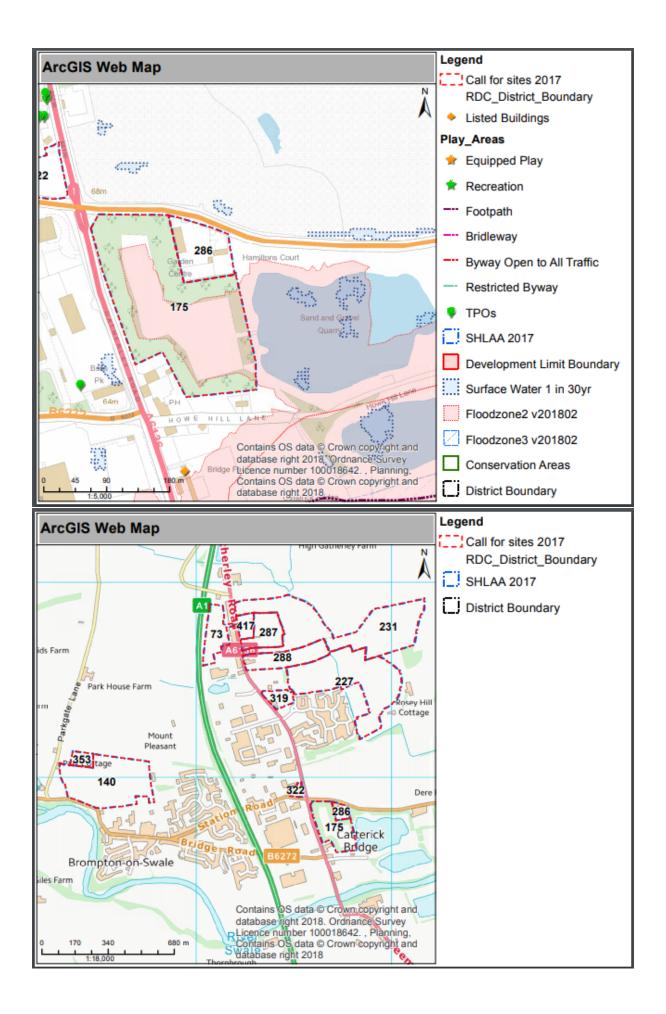

| Site Reference                                                                                                                                                                                 | 175                                                                        |                                                                       |                                                                                                                    |                               |
|------------------------------------------------------------------------------------------------------------------------------------------------------------------------------------------------|----------------------------------------------------------------------------|-----------------------------------------------------------------------|--------------------------------------------------------------------------------------------------------------------|-------------------------------|
| Site Name & Location                                                                                                                                                                           | Land east of Swale                                                         | f Scorton cros                                                        | ssroads, Brom                                                                                                      | oton on                       |
|                                                                                                                                                                                                |                                                                            |                                                                       |                                                                                                                    |                               |
| Land Use & Planning History<br>(Existing Use, Adjacent Uses, Planning<br>History)                                                                                                              | -                                                                          |                                                                       |                                                                                                                    |                               |
| Site Suitability - Policy<br>Restrictions & Site Features<br>(Topography, Ground Conditions, Flood<br>Risk, Heritage Assets, Archaeology,<br>Ecology & Biodiversity & Surrounding<br>Features) | -                                                                          |                                                                       |                                                                                                                    |                               |
| Site Suitability - Infrastructure &<br>Accessibility (Services, Constraints,<br>Access to and Visibility of Highway,<br>Public Rights of Way, Proximity to<br>Services)                        | -                                                                          |                                                                       |                                                                                                                    |                               |
| <b>Site Availability</b> (Ownership,<br>Timescales, Tenancies, Legal Matters)                                                                                                                  | -                                                                          |                                                                       |                                                                                                                    |                               |
| Site Achievability & Economic<br>Viability (Abnormal Costs, Additional<br>facility requirements, Developer<br>Interest, Negotiations, Build out rate,<br>Predicted Supply)                     | -                                                                          |                                                                       |                                                                                                                    |                               |
| Overall Deliverability and<br>Developability                                                                                                                                                   | 0-5 Years                                                                  | 6-10 Years                                                            | 11-15 Years                                                                                                        | Discounted                    |
|                                                                                                                                                                                                | it is distant f<br>developmen<br>developmen<br>floodzone 2<br>area. It may | rom the existi<br>at limit and the<br>at on Gatherle<br>and is adjace | r housing deve<br>ng settlement<br>e more recent l<br>y Road. It is lo<br>ent to the emple<br>r some suitabi<br>t. | nousing<br>cated in<br>oyment |

| Site Reference                                                                                                                                                                                 | 286                                                                    |                                                                    |                                                                                                                 |                                                    |
|------------------------------------------------------------------------------------------------------------------------------------------------------------------------------------------------|------------------------------------------------------------------------|--------------------------------------------------------------------|-----------------------------------------------------------------------------------------------------------------|----------------------------------------------------|
| Site Name & Location                                                                                                                                                                           | Smart Gardo<br>Swale                                                   | en Centre, Sc                                                      | orton Rd, Bror                                                                                                  | npton on                                           |
| Land Use & Planning History<br>(Existing Use, Adjacent Uses, Planning<br>History)                                                                                                              | -                                                                      |                                                                    |                                                                                                                 |                                                    |
| Site Suitability - Policy<br>Restrictions & Site Features<br>(Topography, Ground Conditions, Flood<br>Risk, Heritage Assets, Archaeology,<br>Ecology & Biodiversity & Surrounding<br>Features) | -                                                                      |                                                                    |                                                                                                                 |                                                    |
| Site Suitability - Infrastructure &<br>Accessibility (Services, Constraints,<br>Access to and Visibility of Highway,<br>Public Rights of Way, Proximity to<br>Services)                        | -                                                                      |                                                                    |                                                                                                                 |                                                    |
| <b>Site Availability</b> (Ownership,<br>Timescales, Tenancies, Legal Matters)                                                                                                                  | -                                                                      |                                                                    |                                                                                                                 |                                                    |
| Site Achievability & Economic<br>Viability (Abnormal Costs, Additional<br>facility requirements, Developer<br>Interest, Negotiations, Build out rate,<br>Predicted Supply)                     | -                                                                      |                                                                    |                                                                                                                 |                                                    |
| Overall Deliverability and<br>Developability                                                                                                                                                   | 0-5 Years                                                              | 6-10 Years                                                         | 11-15 Years                                                                                                     | Discounted                                         |
|                                                                                                                                                                                                | developmen<br>SHLAA. It is<br>developmen<br>developmen<br>for consider | t of a scale s<br>distant from<br>t limit and the<br>t on Gatherle | suitable for hor<br>uitable for inclu<br>the existing se<br>or more recent h<br>y Road. May c<br>loyment re-use | usion in the<br>ttlement<br>nousing<br>offer scope |