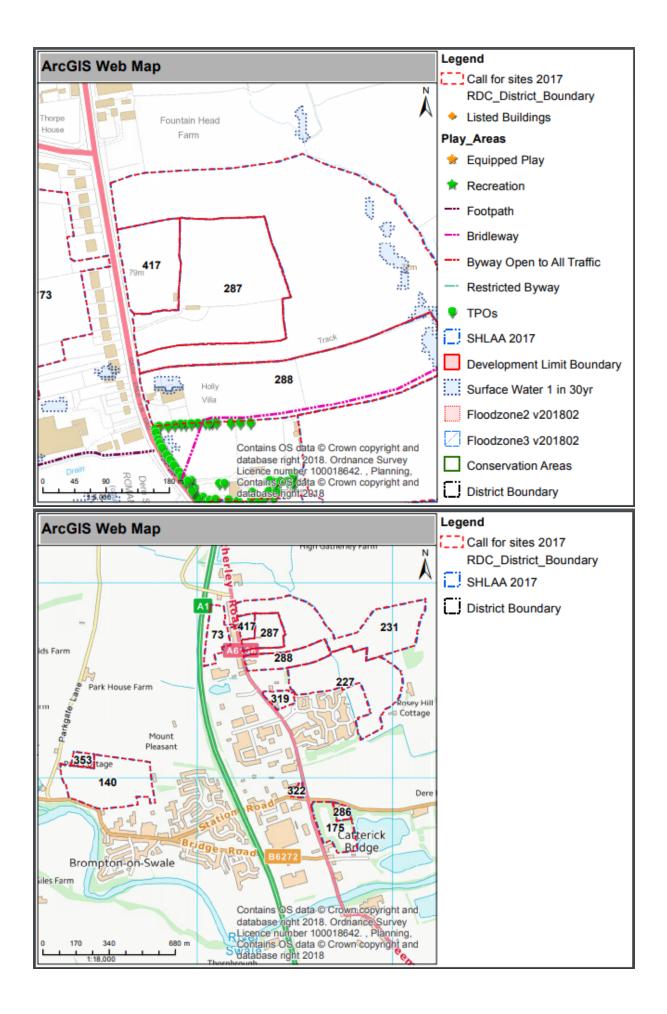

| Site Reference                                                                                                                                                                                 | 287                                                                                                                                                                                                                                                                              |  |  |
|------------------------------------------------------------------------------------------------------------------------------------------------------------------------------------------------|----------------------------------------------------------------------------------------------------------------------------------------------------------------------------------------------------------------------------------------------------------------------------------|--|--|
| Site Name & Location                                                                                                                                                                           | Land surrounding Holly Villa, Gatherley Rd,<br>Brompton on Swale                                                                                                                                                                                                                 |  |  |
|                                                                                                                                                                                                |                                                                                                                                                                                                                                                                                  |  |  |
| Land Use & Planning History<br>(Existing Use, Adjacent Uses, Planning<br>History)                                                                                                              | Site is currently grassed farmland and contains agricultural buildings.                                                                                                                                                                                                          |  |  |
|                                                                                                                                                                                                | North – Farmland (Site 231),<br>East – Arable Farmland (Site 231),<br>South – Arable Farmland (Site 231) and Holly Villa<br>(site 288),<br>West – Gatherley Rd(A6136).                                                                                                           |  |  |
|                                                                                                                                                                                                | West – Gatheney Rd(A0150).                                                                                                                                                                                                                                                       |  |  |
|                                                                                                                                                                                                | No recent relevant planning history.                                                                                                                                                                                                                                             |  |  |
| Site Suitability - Policy<br>Restrictions & Site Features<br>(Topography, Ground Conditions, Flood<br>Risk, Heritage Assets, Archaeology,<br>Ecology & Biodiversity & Surrounding<br>Features) | Site is outside of existing development limit (CP4)<br>and distant from main part of settlement. Site is<br>generally flat. Trees and hedgerows along<br>boundaries.                                                                                                             |  |  |
| Site Suitability - Infrastructure &<br>Accessibility (Services, Constraints,<br>Access to and Visibility of Highway,<br>Public Rights of Way, Proximity to<br>Services)                        | Suitable access likely to be achievable from<br>Gatherley Rd. Services will be available from<br>Gatherley Rd and nearby housing.                                                                                                                                                |  |  |
| <b>Site Availability</b> (Ownership,<br>Timescales, Tenancies, Legal Matters)                                                                                                                  | Single landowner who has made available for development.                                                                                                                                                                                                                         |  |  |
| Site Achievability & Economic<br>Viability (Abnormal Costs, Additional<br>facility requirements, Developer<br>Interest, Negotiations, Build out rate,<br>Predicted Supply)                     | Owner has received offers for land. Site is likely to<br>be achievable and there are unlikely to be any<br>significant abnormal costs associated with<br>development.                                                                                                            |  |  |
| Overall Deliverability and<br>Developability                                                                                                                                                   | 0-5 Years 6-10 Years 11-15 Years Discounted                                                                                                                                                                                                                                      |  |  |
|                                                                                                                                                                                                | This site along with Sites 231, 288 and 417 offers<br>suitability, subject to appropriate access,<br>infrastructure and service provision, as a broad<br>location for growth in the longer term beyond the<br>current plan period following development of Phase<br>2(Site 227). |  |  |

| Site Reference                                                                                                                                                                                 | 231                                                                                                                                                                                                                                                                                                                                                                                                                                                                                                                                                                                                                                                                                                                                                                                                                                                                                                                                                                                                                                                                                                                                                                                                                                                                                                                                                                                                                                                                                                                                                                                                       |  |  |
|------------------------------------------------------------------------------------------------------------------------------------------------------------------------------------------------|-----------------------------------------------------------------------------------------------------------------------------------------------------------------------------------------------------------------------------------------------------------------------------------------------------------------------------------------------------------------------------------------------------------------------------------------------------------------------------------------------------------------------------------------------------------------------------------------------------------------------------------------------------------------------------------------------------------------------------------------------------------------------------------------------------------------------------------------------------------------------------------------------------------------------------------------------------------------------------------------------------------------------------------------------------------------------------------------------------------------------------------------------------------------------------------------------------------------------------------------------------------------------------------------------------------------------------------------------------------------------------------------------------------------------------------------------------------------------------------------------------------------------------------------------------------------------------------------------------------|--|--|
| Site Name & Location                                                                                                                                                                           | Land east of Gatherley Rd between Holly Villa and<br>Fountain Head (North of Gatherley Road Phase 2)                                                                                                                                                                                                                                                                                                                                                                                                                                                                                                                                                                                                                                                                                                                                                                                                                                                                                                                                                                                                                                                                                                                                                                                                                                                                                                                                                                                                                                                                                                      |  |  |
| Land Use & Planning History<br>(Existing Use, Adjacent Uses, Planning<br>History)                                                                                                              | Site is currently arable and grassed farmland.<br>North – Farmland,<br>East – Arable Farmland and Lakes from quarrying,<br>South West – Farmland and Holly Villa (site 288),<br>South East – Farmland (site 227 – Gatherley Rd<br>Phase 2 planning permission for 250 homes),<br>West – Grassed farmland, Gatherley Rd(A6136).<br>No recent planning history.                                                                                                                                                                                                                                                                                                                                                                                                                                                                                                                                                                                                                                                                                                                                                                                                                                                                                                                                                                                                                                                                                                                                                                                                                                             |  |  |
| Site Suitability - Policy<br>Restrictions & Site Features<br>(Topography, Ground Conditions, Flood<br>Risk, Heritage Assets, Archaeology,<br>Ecology & Biodiversity & Surrounding<br>Features) | Site is outside of existing development limit (CP4)<br>and quite distant from main part of settlement,<br>although southern area is adjacent to area with<br>planning permission for 250 homes regarded as<br>Gatherley Rd Phase 2. Site is gently sloping<br>southwards. Trees and hedgerows along<br>boundaries. Stream runs along part of northern<br>boundary and through centre of site. Small areas of<br>1 in 30yr surface water flood risk in western part of<br>site.                                                                                                                                                                                                                                                                                                                                                                                                                                                                                                                                                                                                                                                                                                                                                                                                                                                                                                                                                                                                                                                                                                                            |  |  |
| Site Suitability - Infrastructure &<br>Accessibility (Services, Constraints,<br>Access to and Visibility of Highway,<br>Public Rights of Way, Proximity to<br>Services)                        | Suitable access likely to be achievable from<br>Gatherley Rd. Services will be available from<br>Gatherley Rd and housing. Bridleway crossing<br>centre of eastern part of site to be accommodated.                                                                                                                                                                                                                                                                                                                                                                                                                                                                                                                                                                                                                                                                                                                                                                                                                                                                                                                                                                                                                                                                                                                                                                                                                                                                                                                                                                                                       |  |  |
| <b>Site Availability</b> (Ownership,<br>Timescales, Tenancies, Legal Matters)                                                                                                                  | 2 or 3 landowners with no tenancies who have made available for development.                                                                                                                                                                                                                                                                                                                                                                                                                                                                                                                                                                                                                                                                                                                                                                                                                                                                                                                                                                                                                                                                                                                                                                                                                                                                                                                                                                                                                                                                                                                              |  |  |
| Site Achievability & Economic<br>Viability (Abnormal Costs, Additional<br>facility requirements, Developer<br>Interest, Negotiations, Build out rate,<br>Predicted Supply)                     | Developer interest with negotiations at an early<br>stage. Site is likely to be achievable and there are<br>unlikely to be any significant abnormal costs<br>associated with development.                                                                                                                                                                                                                                                                                                                                                                                                                                                                                                                                                                                                                                                                                                                                                                                                                                                                                                                                                                                                                                                                                                                                                                                                                                                                                                                                                                                                                 |  |  |
| Overall Deliverability and<br>Developability                                                                                                                                                   | 0-5 Years6-10 Years11-15 YearsDiscountedImage: DiscountedImage: DiscountedImage: DiscountedImage: DiscountedThis site along with Sites 287, 288 and 417 offersImage: DiscountedImage: DiscountedThis site along with Sites 287, 288 and 417 offersImage: DiscountedImage: DiscountedThis site along with Sites 287, 288 and 417 offersImage: DiscountedImage: DiscountedImage: Discounted DiscountedImage: DiscountedImage: DiscountedImage: Discounted Discounted DiscountedImage: DiscountedImage: DiscountedImage: Discounted Discounted DiscountedImage: DiscountedImage: DiscountedImage: Discounted Discounted Discounted DiscountedImage: DiscountedImage: DiscountedImage: Discounted Discounted Discounted Discounted Discounted Discounted Discounted DiscountedImage: Discounted DiscountedImage: Discounted Discounted Discounted Discounted Discounted Discounted Discounted Discounted DiscountedImage: Discounted DiscountedImage: Discounted DiscountedImage: Discounted Discounted DiscountedImage: Discounted DiscountedImage: Discounted DiscountedImage: Discounted DiscountedImage: Discounted DiscountedImage: Discounted Discounted Discounted Discounted Discounted Discounted Discounted Discounted Discounted DiscountedImage: Discounted Discounted <td< th=""></td<> |  |  |