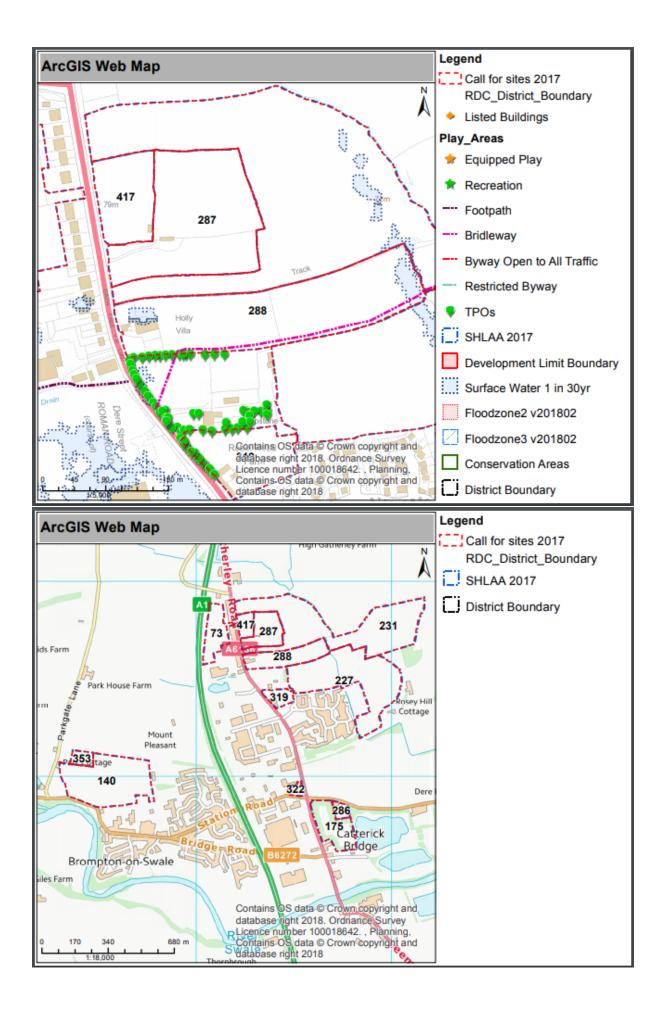

| Site Reference                                                                                                                                                                                 | 287                                                                                                                                                                                                                                                                              |  |  |
|------------------------------------------------------------------------------------------------------------------------------------------------------------------------------------------------|----------------------------------------------------------------------------------------------------------------------------------------------------------------------------------------------------------------------------------------------------------------------------------|--|--|
| Site Name & Location                                                                                                                                                                           | Land surrounding Holly Villa, Gatherley Rd,<br>Brompton on Swale                                                                                                                                                                                                                 |  |  |
|                                                                                                                                                                                                |                                                                                                                                                                                                                                                                                  |  |  |
| Land Use & Planning History<br>(Existing Use, Adjacent Uses, Planning<br>History)                                                                                                              | Site is currently grassed farmland and contains agricultural buildings.                                                                                                                                                                                                          |  |  |
|                                                                                                                                                                                                | North – Farmland (Site 231),<br>East – Arable Farmland (Site 231),<br>South – Arable Farmland (Site 231) and Holly Villa<br>(site 288),<br>West – Gatherley Rd(A6136).                                                                                                           |  |  |
|                                                                                                                                                                                                | West – Gatheney Rd(A0150).                                                                                                                                                                                                                                                       |  |  |
|                                                                                                                                                                                                | No recent relevant planning history.                                                                                                                                                                                                                                             |  |  |
| Site Suitability - Policy<br>Restrictions & Site Features<br>(Topography, Ground Conditions, Flood<br>Risk, Heritage Assets, Archaeology,<br>Ecology & Biodiversity & Surrounding<br>Features) | Site is outside of existing development limit (CP4)<br>and distant from main part of settlement. Site is<br>generally flat. Trees and hedgerows along<br>boundaries.                                                                                                             |  |  |
| Site Suitability - Infrastructure &<br>Accessibility (Services, Constraints,<br>Access to and Visibility of Highway,<br>Public Rights of Way, Proximity to<br>Services)                        | Suitable access likely to be achievable from<br>Gatherley Rd. Services will be available from<br>Gatherley Rd and nearby housing.                                                                                                                                                |  |  |
| <b>Site Availability</b> (Ownership,<br>Timescales, Tenancies, Legal Matters)                                                                                                                  | Single landowner who has made available for development.                                                                                                                                                                                                                         |  |  |
| Site Achievability & Economic<br>Viability (Abnormal Costs, Additional<br>facility requirements, Developer<br>Interest, Negotiations, Build out rate,<br>Predicted Supply)                     | Owner has received offers for land. Site is likely to<br>be achievable and there are unlikely to be any<br>significant abnormal costs associated with<br>development.                                                                                                            |  |  |
| Overall Deliverability and<br>Developability                                                                                                                                                   | 0-5 Years 6-10 Years 11-15 Years Discounted                                                                                                                                                                                                                                      |  |  |
|                                                                                                                                                                                                | This site along with Sites 231, 288 and 417 offers<br>suitability, subject to appropriate access,<br>infrastructure and service provision, as a broad<br>location for growth in the longer term beyond the<br>current plan period following development of Phase<br>2(Site 227). |  |  |

| Site Reference                                                                                                                                                                                 | 231                                                                                                                                                                                                                                                                                                                                                                                                                                                                                                                                                                                                                                                                                                                                                                                                                                                                                                                                                                                                                                                                                                                                                                                                                                                                                                                                                                                                                                                                                                                                                                                                       |  |  |
|------------------------------------------------------------------------------------------------------------------------------------------------------------------------------------------------|-----------------------------------------------------------------------------------------------------------------------------------------------------------------------------------------------------------------------------------------------------------------------------------------------------------------------------------------------------------------------------------------------------------------------------------------------------------------------------------------------------------------------------------------------------------------------------------------------------------------------------------------------------------------------------------------------------------------------------------------------------------------------------------------------------------------------------------------------------------------------------------------------------------------------------------------------------------------------------------------------------------------------------------------------------------------------------------------------------------------------------------------------------------------------------------------------------------------------------------------------------------------------------------------------------------------------------------------------------------------------------------------------------------------------------------------------------------------------------------------------------------------------------------------------------------------------------------------------------------|--|--|
| Site Name & Location                                                                                                                                                                           | Land east of Gatherley Rd between Holly Villa and<br>Fountain Head (North of Gatherley Road Phase 2)                                                                                                                                                                                                                                                                                                                                                                                                                                                                                                                                                                                                                                                                                                                                                                                                                                                                                                                                                                                                                                                                                                                                                                                                                                                                                                                                                                                                                                                                                                      |  |  |
| Land Use & Planning History<br>(Existing Use, Adjacent Uses, Planning<br>History)                                                                                                              | Site is currently arable and grassed farmland.<br>North – Farmland,<br>East – Arable Farmland and Lakes from quarrying,<br>South West – Farmland and Holly Villa (site 288),<br>South East – Farmland (site 227 – Gatherley Rd<br>Phase 2 planning permission for 250 homes),<br>West – Grassed farmland, Gatherley Rd(A6136).<br>No recent planning history.                                                                                                                                                                                                                                                                                                                                                                                                                                                                                                                                                                                                                                                                                                                                                                                                                                                                                                                                                                                                                                                                                                                                                                                                                                             |  |  |
| Site Suitability - Policy<br>Restrictions & Site Features<br>(Topography, Ground Conditions, Flood<br>Risk, Heritage Assets, Archaeology,<br>Ecology & Biodiversity & Surrounding<br>Features) | Site is outside of existing development limit (CP4)<br>and quite distant from main part of settlement,<br>although southern area is adjacent to area with<br>planning permission for 250 homes regarded as<br>Gatherley Rd Phase 2. Site is gently sloping<br>southwards. Trees and hedgerows along<br>boundaries. Stream runs along part of northern<br>boundary and through centre of site. Small areas of<br>1 in 30yr surface water flood risk in western part of<br>site.                                                                                                                                                                                                                                                                                                                                                                                                                                                                                                                                                                                                                                                                                                                                                                                                                                                                                                                                                                                                                                                                                                                            |  |  |
| Site Suitability - Infrastructure &<br>Accessibility (Services, Constraints,<br>Access to and Visibility of Highway,<br>Public Rights of Way, Proximity to<br>Services)                        | Suitable access likely to be achievable from<br>Gatherley Rd. Services will be available from<br>Gatherley Rd and housing. Bridleway crossing<br>centre of eastern part of site to be accommodated.                                                                                                                                                                                                                                                                                                                                                                                                                                                                                                                                                                                                                                                                                                                                                                                                                                                                                                                                                                                                                                                                                                                                                                                                                                                                                                                                                                                                       |  |  |
| <b>Site Availability</b> (Ownership,<br>Timescales, Tenancies, Legal Matters)                                                                                                                  | 2 or 3 landowners with no tenancies who have made available for development.                                                                                                                                                                                                                                                                                                                                                                                                                                                                                                                                                                                                                                                                                                                                                                                                                                                                                                                                                                                                                                                                                                                                                                                                                                                                                                                                                                                                                                                                                                                              |  |  |
| Site Achievability & Economic<br>Viability (Abnormal Costs, Additional<br>facility requirements, Developer<br>Interest, Negotiations, Build out rate,<br>Predicted Supply)                     | Developer interest with negotiations at an early<br>stage. Site is likely to be achievable and there are<br>unlikely to be any significant abnormal costs<br>associated with development.                                                                                                                                                                                                                                                                                                                                                                                                                                                                                                                                                                                                                                                                                                                                                                                                                                                                                                                                                                                                                                                                                                                                                                                                                                                                                                                                                                                                                 |  |  |
| Overall Deliverability and<br>Developability                                                                                                                                                   | 0-5 Years6-10 Years11-15 YearsDiscountedImage: DiscountedImage: DiscountedImage: DiscountedImage: DiscountedThis site along with Sites 287, 288 and 417 offersImage: DiscountedImage: DiscountedThis site along with Sites 287, 288 and 417 offersImage: DiscountedImage: DiscountedThis site along with Sites 287, 288 and 417 offersImage: DiscountedImage: DiscountedImage: Discounted DiscountedImage: DiscountedImage: DiscountedImage: Discounted Discounted DiscountedImage: DiscountedImage: DiscountedImage: Discounted Discounted DiscountedImage: DiscountedImage: DiscountedImage: Discounted Discounted Discounted DiscountedImage: DiscountedImage: DiscountedImage: Discounted Discounted Discounted Discounted Discounted Discounted Discounted DiscountedImage: Discounted DiscountedImage: Discounted Discounted Discounted Discounted Discounted Discounted Discounted Discounted DiscountedImage: Discounted DiscountedImage: Discounted DiscountedImage: Discounted Discounted DiscountedImage: Discounted DiscountedImage: Discounted DiscountedImage: Discounted DiscountedImage: Discounted DiscountedImage: Discounted Discounted Discounted Discounted Discounted Discounted Discounted Discounted Discounted DiscountedImage: Discounted Discounted <td< th=""></td<> |  |  |