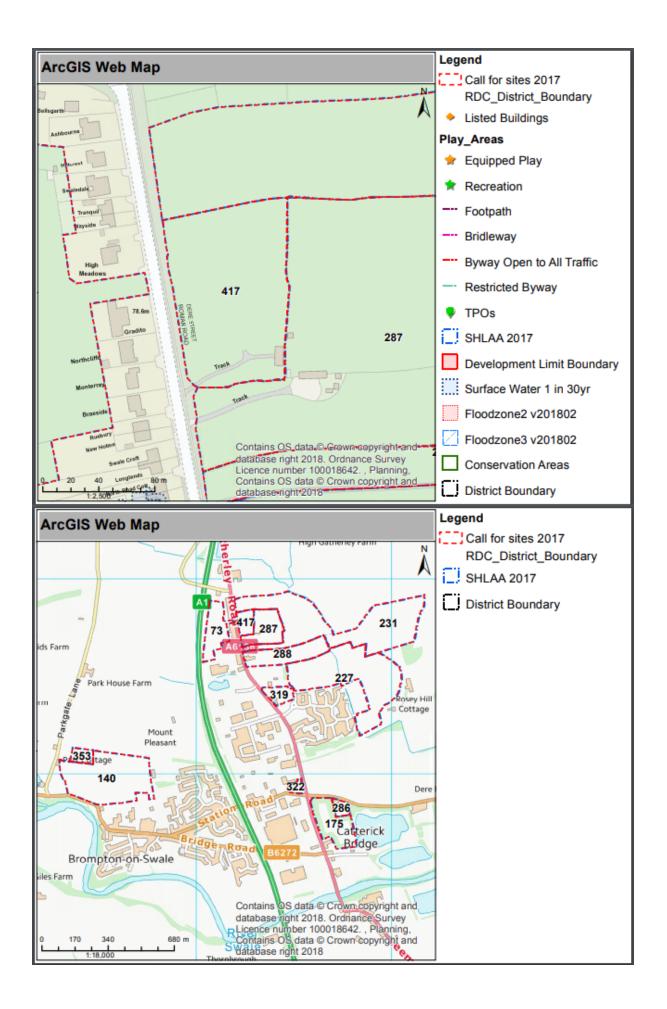

| Site Reference                                                                                                                                                                                 | 287                                                                                                                                                                                                                                                                              |  |  |
|------------------------------------------------------------------------------------------------------------------------------------------------------------------------------------------------|----------------------------------------------------------------------------------------------------------------------------------------------------------------------------------------------------------------------------------------------------------------------------------|--|--|
| Site Name & Location                                                                                                                                                                           | Land surrounding Holly Villa, Gatherley Rd,<br>Brompton on Swale                                                                                                                                                                                                                 |  |  |
|                                                                                                                                                                                                |                                                                                                                                                                                                                                                                                  |  |  |
| Land Use & Planning History<br>(Existing Use, Adjacent Uses, Planning<br>History)                                                                                                              | Site is currently grassed farmland and contains agricultural buildings.                                                                                                                                                                                                          |  |  |
|                                                                                                                                                                                                | North – Farmland (Site 231),<br>East – Arable Farmland (Site 231),<br>South – Arable Farmland (Site 231) and Holly Villa<br>(site 288),<br>West – Gatherley Rd(A6136).                                                                                                           |  |  |
|                                                                                                                                                                                                | West – Gatheney Rd(A0150).                                                                                                                                                                                                                                                       |  |  |
|                                                                                                                                                                                                | No recent relevant planning history.                                                                                                                                                                                                                                             |  |  |
| Site Suitability - Policy<br>Restrictions & Site Features<br>(Topography, Ground Conditions, Flood<br>Risk, Heritage Assets, Archaeology,<br>Ecology & Biodiversity & Surrounding<br>Features) | Site is outside of existing development limit (CP4)<br>and distant from main part of settlement. Site is<br>generally flat. Trees and hedgerows along<br>boundaries.                                                                                                             |  |  |
| Site Suitability - Infrastructure &<br>Accessibility (Services, Constraints,<br>Access to and Visibility of Highway,<br>Public Rights of Way, Proximity to<br>Services)                        | Suitable access likely to be achievable from<br>Gatherley Rd. Services will be available from<br>Gatherley Rd and nearby housing.                                                                                                                                                |  |  |
| <b>Site Availability</b> (Ownership,<br>Timescales, Tenancies, Legal Matters)                                                                                                                  | Single landowner who has made available for development.                                                                                                                                                                                                                         |  |  |
| Site Achievability & Economic<br>Viability (Abnormal Costs, Additional<br>facility requirements, Developer<br>Interest, Negotiations, Build out rate,<br>Predicted Supply)                     | Owner has received offers for land. Site is likely to<br>be achievable and there are unlikely to be any<br>significant abnormal costs associated with<br>development.                                                                                                            |  |  |
| Overall Deliverability and<br>Developability                                                                                                                                                   | 0-5 Years 6-10 Years 11-15 Years Discounted                                                                                                                                                                                                                                      |  |  |
|                                                                                                                                                                                                | This site along with Sites 231, 288 and 417 offers<br>suitability, subject to appropriate access,<br>infrastructure and service provision, as a broad<br>location for growth in the longer term beyond the<br>current plan period following development of Phase<br>2(Site 227). |  |  |

| Site Reference                                                                                                                                                                                 | 231                                                                                                                                                                                                                                                                                                                                                                                                                                                                                                                                                                                                                                                                                                                                                                                                                                                                                                                                                                                                                                                                                                                                                                                                                                                                                                                                                                                                                                                                                                                                                                                                       |  |  |
|------------------------------------------------------------------------------------------------------------------------------------------------------------------------------------------------|-----------------------------------------------------------------------------------------------------------------------------------------------------------------------------------------------------------------------------------------------------------------------------------------------------------------------------------------------------------------------------------------------------------------------------------------------------------------------------------------------------------------------------------------------------------------------------------------------------------------------------------------------------------------------------------------------------------------------------------------------------------------------------------------------------------------------------------------------------------------------------------------------------------------------------------------------------------------------------------------------------------------------------------------------------------------------------------------------------------------------------------------------------------------------------------------------------------------------------------------------------------------------------------------------------------------------------------------------------------------------------------------------------------------------------------------------------------------------------------------------------------------------------------------------------------------------------------------------------------|--|--|
| Site Name & Location                                                                                                                                                                           | Land east of Gatherley Rd between Holly Villa and<br>Fountain Head (North of Gatherley Road Phase 2)                                                                                                                                                                                                                                                                                                                                                                                                                                                                                                                                                                                                                                                                                                                                                                                                                                                                                                                                                                                                                                                                                                                                                                                                                                                                                                                                                                                                                                                                                                      |  |  |
| Land Use & Planning History<br>(Existing Use, Adjacent Uses, Planning<br>History)                                                                                                              | Site is currently arable and grassed farmland.<br>North – Farmland,<br>East – Arable Farmland and Lakes from quarrying,<br>South West – Farmland and Holly Villa (site 288),<br>South East – Farmland (site 227 – Gatherley Rd<br>Phase 2 planning permission for 250 homes),<br>West – Grassed farmland, Gatherley Rd(A6136).<br>No recent planning history.                                                                                                                                                                                                                                                                                                                                                                                                                                                                                                                                                                                                                                                                                                                                                                                                                                                                                                                                                                                                                                                                                                                                                                                                                                             |  |  |
| Site Suitability - Policy<br>Restrictions & Site Features<br>(Topography, Ground Conditions, Flood<br>Risk, Heritage Assets, Archaeology,<br>Ecology & Biodiversity & Surrounding<br>Features) | Site is outside of existing development limit (CP4)<br>and quite distant from main part of settlement,<br>although southern area is adjacent to area with<br>planning permission for 250 homes regarded as<br>Gatherley Rd Phase 2. Site is gently sloping<br>southwards. Trees and hedgerows along<br>boundaries. Stream runs along part of northern<br>boundary and through centre of site. Small areas of<br>1 in 30yr surface water flood risk in western part of<br>site.                                                                                                                                                                                                                                                                                                                                                                                                                                                                                                                                                                                                                                                                                                                                                                                                                                                                                                                                                                                                                                                                                                                            |  |  |
| Site Suitability - Infrastructure &<br>Accessibility (Services, Constraints,<br>Access to and Visibility of Highway,<br>Public Rights of Way, Proximity to<br>Services)                        | Suitable access likely to be achievable from<br>Gatherley Rd. Services will be available from<br>Gatherley Rd and housing. Bridleway crossing<br>centre of eastern part of site to be accommodated.                                                                                                                                                                                                                                                                                                                                                                                                                                                                                                                                                                                                                                                                                                                                                                                                                                                                                                                                                                                                                                                                                                                                                                                                                                                                                                                                                                                                       |  |  |
| <b>Site Availability</b> (Ownership,<br>Timescales, Tenancies, Legal Matters)                                                                                                                  | 2 or 3 landowners with no tenancies who have made available for development.                                                                                                                                                                                                                                                                                                                                                                                                                                                                                                                                                                                                                                                                                                                                                                                                                                                                                                                                                                                                                                                                                                                                                                                                                                                                                                                                                                                                                                                                                                                              |  |  |
| Site Achievability & Economic<br>Viability (Abnormal Costs, Additional<br>facility requirements, Developer<br>Interest, Negotiations, Build out rate,<br>Predicted Supply)                     | Developer interest with negotiations at an early<br>stage. Site is likely to be achievable and there are<br>unlikely to be any significant abnormal costs<br>associated with development.                                                                                                                                                                                                                                                                                                                                                                                                                                                                                                                                                                                                                                                                                                                                                                                                                                                                                                                                                                                                                                                                                                                                                                                                                                                                                                                                                                                                                 |  |  |
| Overall Deliverability and<br>Developability                                                                                                                                                   | 0-5 Years6-10 Years11-15 YearsDiscountedImage: DiscountedImage: DiscountedImage: DiscountedImage: DiscountedThis site along with Sites 287, 288 and 417 offersImage: DiscountedImage: DiscountedThis site along with Sites 287, 288 and 417 offersImage: DiscountedImage: DiscountedThis site along with Sites 287, 288 and 417 offersImage: DiscountedImage: DiscountedImage: Discounted DiscountedImage: DiscountedImage: DiscountedImage: Discounted Discounted DiscountedImage: DiscountedImage: DiscountedImage: Discounted Discounted DiscountedImage: DiscountedImage: DiscountedImage: Discounted Discounted Discounted DiscountedImage: DiscountedImage: DiscountedImage: Discounted Discounted Discounted Discounted Discounted Discounted Discounted DiscountedImage: Discounted DiscountedImage: Discounted Discounted Discounted Discounted Discounted Discounted Discounted Discounted DiscountedImage: Discounted DiscountedImage: Discounted DiscountedImage: Discounted Discounted DiscountedImage: Discounted DiscountedImage: Discounted DiscountedImage: Discounted DiscountedImage: Discounted DiscountedImage: Discounted Discounted Discounted Discounted Discounted Discounted Discounted Discounted Discounted DiscountedImage: Discounted Discounted <td< th=""></td<> |  |  |