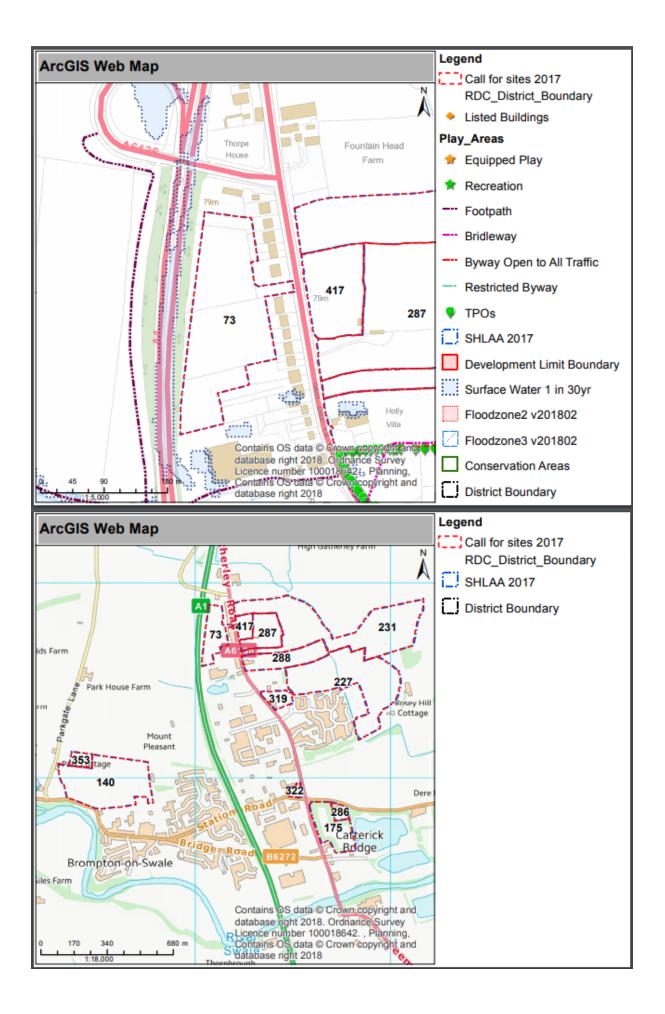

| Site Reference                                                                                                                                                                                 | 73                                                                                                                                                                                                                                                                                                                                                                                                                                                                                                                                                                                                                                                                                                                                                                                                                                                                                                                                                                                                                                                                                                                                                                                                                                                                                                                                                                                                                                                                                                                                                                                                                                                                                                                                                                                                                                                                                                                                                                                                                                                                |  |  |
|------------------------------------------------------------------------------------------------------------------------------------------------------------------------------------------------|-------------------------------------------------------------------------------------------------------------------------------------------------------------------------------------------------------------------------------------------------------------------------------------------------------------------------------------------------------------------------------------------------------------------------------------------------------------------------------------------------------------------------------------------------------------------------------------------------------------------------------------------------------------------------------------------------------------------------------------------------------------------------------------------------------------------------------------------------------------------------------------------------------------------------------------------------------------------------------------------------------------------------------------------------------------------------------------------------------------------------------------------------------------------------------------------------------------------------------------------------------------------------------------------------------------------------------------------------------------------------------------------------------------------------------------------------------------------------------------------------------------------------------------------------------------------------------------------------------------------------------------------------------------------------------------------------------------------------------------------------------------------------------------------------------------------------------------------------------------------------------------------------------------------------------------------------------------------------------------------------------------------------------------------------------------------|--|--|
| Site Name & Location                                                                                                                                                                           | Land West of Gatherley Rd, Brompton on Swale                                                                                                                                                                                                                                                                                                                                                                                                                                                                                                                                                                                                                                                                                                                                                                                                                                                                                                                                                                                                                                                                                                                                                                                                                                                                                                                                                                                                                                                                                                                                                                                                                                                                                                                                                                                                                                                                                                                                                                                                                      |  |  |
| Land Use & Planning History<br>(Existing Use, Adjacent Uses, Planning<br>History)                                                                                                              | Site is currently grassed agricultural farmland.<br>North – Paddocks, House & Road<br>East – Housing & Gatherley Rd<br>South – Factory<br>West – Tree belt & A1                                                                                                                                                                                                                                                                                                                                                                                                                                                                                                                                                                                                                                                                                                                                                                                                                                                                                                                                                                                                                                                                                                                                                                                                                                                                                                                                                                                                                                                                                                                                                                                                                                                                                                                                                                                                                                                                                                   |  |  |
| Site Suitability - Policy<br>Restrictions & Site Features<br>(Topography, Ground Conditions, Flood<br>Risk, Heritage Assets, Archaeology,<br>Ecology & Biodiversity & Surrounding<br>Features) | No recent relevant planning history.<br>Site is outside of existing development limit and not<br>directly adjacent to existing development limit (CP4)<br>but does abut a ribbon housing development. Site is<br>sloping southwards. Trees and hedgerows along<br>existing field boundaries.                                                                                                                                                                                                                                                                                                                                                                                                                                                                                                                                                                                                                                                                                                                                                                                                                                                                                                                                                                                                                                                                                                                                                                                                                                                                                                                                                                                                                                                                                                                                                                                                                                                                                                                                                                      |  |  |
| Site Suitability - Infrastructure &<br>Accessibility (Services, Constraints,<br>Access to and Visibility of Highway,<br>Public Rights of Way, Proximity to<br>Services)                        | Suitable access on to Gatherley Rd (A6136) likely<br>to be achievable subject to existing access<br>providing appropriate visibility splays. Service will<br>be available from neighbouring housing/road. Site is<br>in close proximity to A1 motorway.                                                                                                                                                                                                                                                                                                                                                                                                                                                                                                                                                                                                                                                                                                                                                                                                                                                                                                                                                                                                                                                                                                                                                                                                                                                                                                                                                                                                                                                                                                                                                                                                                                                                                                                                                                                                           |  |  |
| <b>Site Availability</b> (Ownership,<br>Timescales, Tenancies, Legal Matters)                                                                                                                  | Private landowner.                                                                                                                                                                                                                                                                                                                                                                                                                                                                                                                                                                                                                                                                                                                                                                                                                                                                                                                                                                                                                                                                                                                                                                                                                                                                                                                                                                                                                                                                                                                                                                                                                                                                                                                                                                                                                                                                                                                                                                                                                                                |  |  |
| Site Achievability & Economic<br>Viability (Abnormal Costs, Additional<br>facility requirements, Developer<br>Interest, Negotiations, Build out rate,<br>Predicted Supply)                     | No known developer interest. Site is likely to be<br>achievable and there are unlikely to be any<br>significant abnormal costs associated with<br>development.                                                                                                                                                                                                                                                                                                                                                                                                                                                                                                                                                                                                                                                                                                                                                                                                                                                                                                                                                                                                                                                                                                                                                                                                                                                                                                                                                                                                                                                                                                                                                                                                                                                                                                                                                                                                                                                                                                    |  |  |
| Overall Deliverability and<br>Developability                                                                                                                                                   | 0-5 Years6-10 Years11-15 YearsDiscountedImage: State of the second state of the secon |  |  |

| Site Reference                                                                                                                                                                                 | 287                                                                                                                                                                                                                                                                              |  |  |
|------------------------------------------------------------------------------------------------------------------------------------------------------------------------------------------------|----------------------------------------------------------------------------------------------------------------------------------------------------------------------------------------------------------------------------------------------------------------------------------|--|--|
| Site Name & Location                                                                                                                                                                           | Land surrounding Holly Villa, Gatherley Rd,<br>Brompton on Swale                                                                                                                                                                                                                 |  |  |
|                                                                                                                                                                                                |                                                                                                                                                                                                                                                                                  |  |  |
| Land Use & Planning History<br>(Existing Use, Adjacent Uses, Planning<br>History)                                                                                                              | Site is currently grassed farmland and contains agricultural buildings.                                                                                                                                                                                                          |  |  |
|                                                                                                                                                                                                | North – Farmland (Site 231),<br>East – Arable Farmland (Site 231),<br>South – Arable Farmland (Site 231) and Holly Villa<br>(site 288),<br>West – Gatherley Rd(A6136).                                                                                                           |  |  |
|                                                                                                                                                                                                | West – Gatheney Rd(A0150).                                                                                                                                                                                                                                                       |  |  |
|                                                                                                                                                                                                | No recent relevant planning history.                                                                                                                                                                                                                                             |  |  |
| Site Suitability - Policy<br>Restrictions & Site Features<br>(Topography, Ground Conditions, Flood<br>Risk, Heritage Assets, Archaeology,<br>Ecology & Biodiversity & Surrounding<br>Features) | Site is outside of existing development limit (CP4)<br>and distant from main part of settlement. Site is<br>generally flat. Trees and hedgerows along<br>boundaries.                                                                                                             |  |  |
| Site Suitability - Infrastructure &<br>Accessibility (Services, Constraints,<br>Access to and Visibility of Highway,<br>Public Rights of Way, Proximity to<br>Services)                        | Suitable access likely to be achievable from<br>Gatherley Rd. Services will be available from<br>Gatherley Rd and nearby housing.                                                                                                                                                |  |  |
| <b>Site Availability</b> (Ownership,<br>Timescales, Tenancies, Legal Matters)                                                                                                                  | Single landowner who has made available for development.                                                                                                                                                                                                                         |  |  |
| Site Achievability & Economic<br>Viability (Abnormal Costs, Additional<br>facility requirements, Developer<br>Interest, Negotiations, Build out rate,<br>Predicted Supply)                     | Owner has received offers for land. Site is likely to<br>be achievable and there are unlikely to be any<br>significant abnormal costs associated with<br>development.                                                                                                            |  |  |
| Overall Deliverability and<br>Developability                                                                                                                                                   | 0-5 Years 6-10 Years 11-15 Years Discounted                                                                                                                                                                                                                                      |  |  |
|                                                                                                                                                                                                | This site along with Sites 231, 288 and 417 offers<br>suitability, subject to appropriate access,<br>infrastructure and service provision, as a broad<br>location for growth in the longer term beyond the<br>current plan period following development of Phase<br>2(Site 227). |  |  |