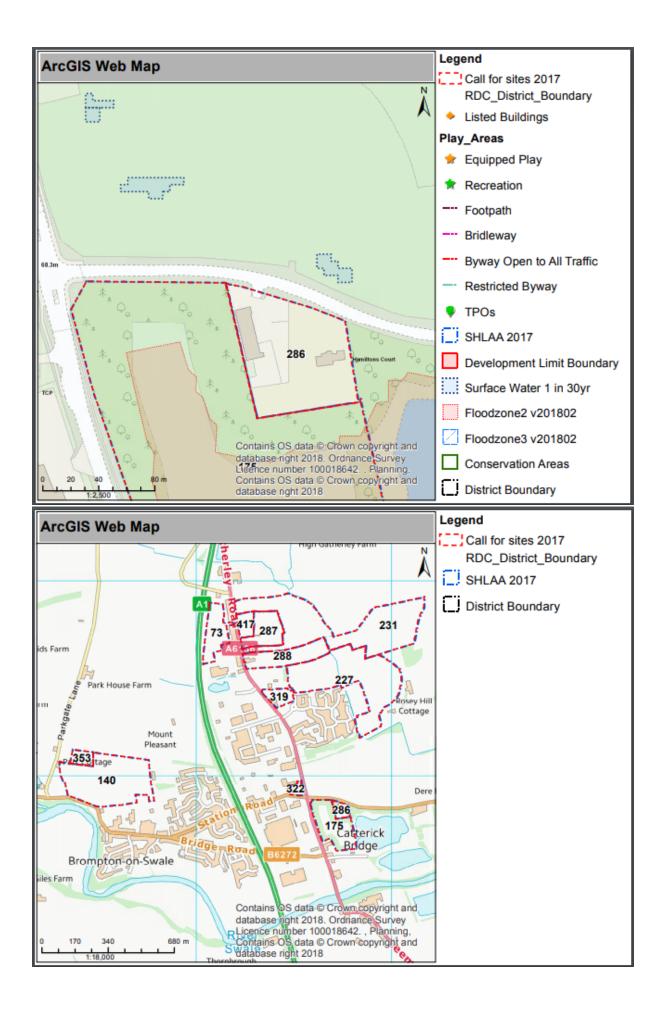

| Site Reference                                                                                                                                                                                 | 286                                                                    |                                                                    |                                                                                                                 |                                                    |
|------------------------------------------------------------------------------------------------------------------------------------------------------------------------------------------------|------------------------------------------------------------------------|--------------------------------------------------------------------|-----------------------------------------------------------------------------------------------------------------|----------------------------------------------------|
| Site Name & Location                                                                                                                                                                           | Smart Gardo<br>Swale                                                   | en Centre, Sc                                                      | orton Rd, Bror                                                                                                  | npton on                                           |
| Land Use & Planning History<br>(Existing Use, Adjacent Uses, Planning<br>History)                                                                                                              | -                                                                      |                                                                    |                                                                                                                 |                                                    |
| Site Suitability - Policy<br>Restrictions & Site Features<br>(Topography, Ground Conditions, Flood<br>Risk, Heritage Assets, Archaeology,<br>Ecology & Biodiversity & Surrounding<br>Features) | -                                                                      |                                                                    |                                                                                                                 |                                                    |
| Site Suitability - Infrastructure &<br>Accessibility (Services, Constraints,<br>Access to and Visibility of Highway,<br>Public Rights of Way, Proximity to<br>Services)                        | -                                                                      |                                                                    |                                                                                                                 |                                                    |
| <b>Site Availability</b> (Ownership,<br>Timescales, Tenancies, Legal Matters)                                                                                                                  | -                                                                      |                                                                    |                                                                                                                 |                                                    |
| Site Achievability & Economic<br>Viability (Abnormal Costs, Additional<br>facility requirements, Developer<br>Interest, Negotiations, Build out rate,<br>Predicted Supply)                     | -                                                                      |                                                                    |                                                                                                                 |                                                    |
| Overall Deliverability and<br>Developability                                                                                                                                                   | 0-5 Years                                                              | 6-10 Years                                                         | 11-15 Years                                                                                                     | Discounted                                         |
|                                                                                                                                                                                                | developmen<br>SHLAA. It is<br>developmen<br>developmen<br>for consider | t of a scale s<br>distant from<br>t limit and the<br>t on Gatherle | suitable for hor<br>uitable for inclu<br>the existing se<br>or more recent h<br>y Road. May c<br>loyment re-use | usion in the<br>ttlement<br>nousing<br>offer scope |