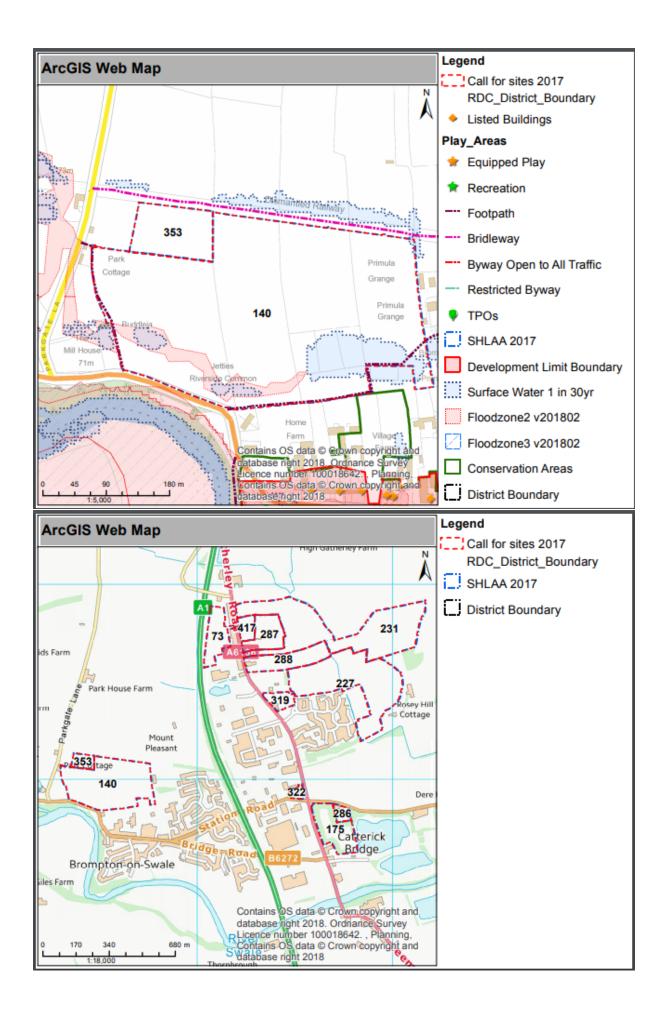

| Site Reference                                                                                                                                                               | 140                                                                                                                                                                                                                                                                                                                                                                                                                                                                                                                                                                                   |  |  |
|------------------------------------------------------------------------------------------------------------------------------------------------------------------------------|---------------------------------------------------------------------------------------------------------------------------------------------------------------------------------------------------------------------------------------------------------------------------------------------------------------------------------------------------------------------------------------------------------------------------------------------------------------------------------------------------------------------------------------------------------------------------------------|--|--|
| Site Name & Location                                                                                                                                                         | Land north of Village Farm, Brompton on Swale                                                                                                                                                                                                                                                                                                                                                                                                                                                                                                                                         |  |  |
| Land Use & Planning History<br>(Existing Use, Adjacent Uses, Planning<br>History)                                                                                            | Site is currently arable and grassed farmland.<br>North – Farmland and Old Railway Line,<br>East – Primary School, Farmland and Buildings, South<br>– Paddocks, B6271 and Housing,<br>West – Farmland and buildings.<br>No recent planning history.                                                                                                                                                                                                                                                                                                                                   |  |  |
| Site Suitability - Policy                                                                                                                                                    | Site is outside of existing development limit and not                                                                                                                                                                                                                                                                                                                                                                                                                                                                                                                                 |  |  |
| <b>Restrictions &amp; Site Features</b><br>(Topography, Ground Conditions, Flood<br>Risk, Heritage Assets, Archaeology,<br>Ecology & Biodiversity & Surrounding<br>Features) | directly adjacent to existing development limit (CP4) but<br>does abut two existing properties. Western part of site<br>is beyond existing settlement pattern. South Eastern<br>part of site adjoins fields included within village<br>conservation area due to the valuable views they<br>provide outwards from it over open farmland. Site is<br>generally flat. Trees and hedgerows along existing field<br>boundaries. Part of South Western area of site is<br>located within floodzone 2. South Eastern area of site is<br>within area of surface water flood risk (1 in 30yr). |  |  |
| Site Suitability - Infrastructure &                                                                                                                                          | Site is located on narrow bend on B6271 but suitable                                                                                                                                                                                                                                                                                                                                                                                                                                                                                                                                  |  |  |
| Accessibility (Services, Constraints,<br>Access to and Visibility of Highway,<br>Public Rights of Way, Proximity to<br>Services)                                             | access meeting highways requirements may be<br>achievable subject to detailed highways advice.<br>Services will be available from village. Bridleway along<br>northern boundary of site.                                                                                                                                                                                                                                                                                                                                                                                              |  |  |
| <b>Site Availability</b> (Ownership,<br>Timescales, Tenancies, Legal Matters)                                                                                                | Single landowner who is making the site available for development.                                                                                                                                                                                                                                                                                                                                                                                                                                                                                                                    |  |  |
| Site Achievability & Economic<br>Viability (Abnormal Costs, Additional<br>facility requirements, Developer<br>Interest, Negotiations, Build out rate,<br>Predicted Supply)   | No known developer interest. Site is likely to be<br>achievable and there are unlikely to be any significant<br>abnormal costs associated with development.                                                                                                                                                                                                                                                                                                                                                                                                                           |  |  |
| Overall Deliverability and<br>Developability                                                                                                                                 | 0-5 Years 6-10 Years 11-15 Years Discounted                                                                                                                                                                                                                                                                                                                                                                                                                                                                                                                                           |  |  |
|                                                                                                                                                                              | Parts of this site may be developable subject to<br>appropriate consideration of its impact on the setting of<br>and views offered from the Brompton on Swale<br>Conservation Area. In addition a suitable access must<br>be achieved along with appropriate mitigation and<br>accommodation of the areas located in floodzone 2 and<br>at risk of surface water flooding (1in30 yr)                                                                                                                                                                                                  |  |  |