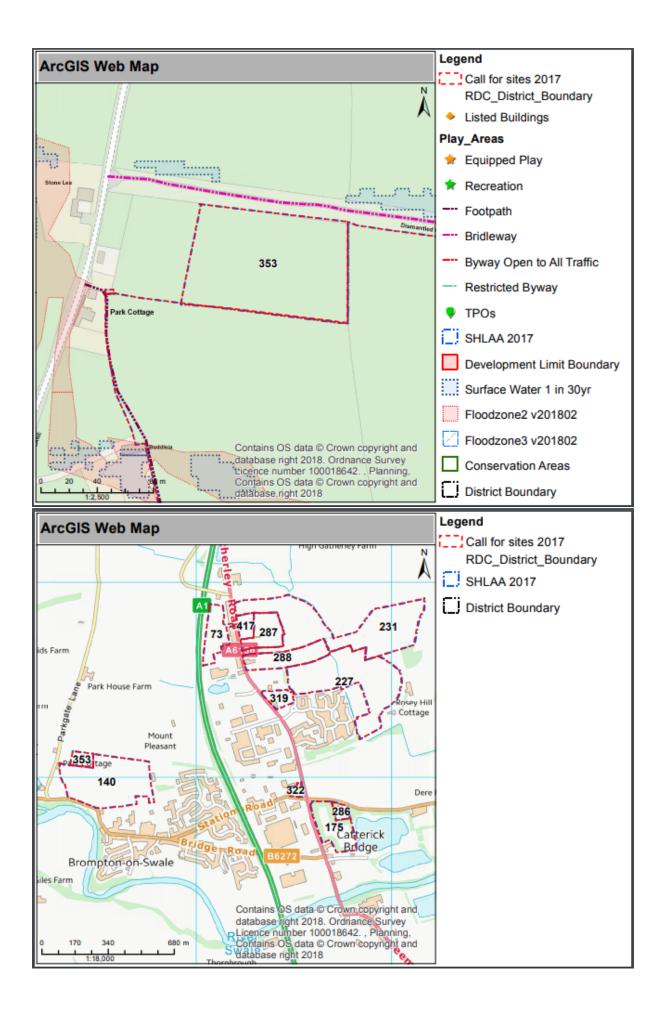

| Site Reference                                                                                                                                                               | 140                                                                                                                                                                                                                                                                                                                                                                                                                                                                                                                                                                                   |  |  |
|------------------------------------------------------------------------------------------------------------------------------------------------------------------------------|---------------------------------------------------------------------------------------------------------------------------------------------------------------------------------------------------------------------------------------------------------------------------------------------------------------------------------------------------------------------------------------------------------------------------------------------------------------------------------------------------------------------------------------------------------------------------------------|--|--|
| Site Name & Location                                                                                                                                                         | Land north of Village Farm, Brompton on Swale                                                                                                                                                                                                                                                                                                                                                                                                                                                                                                                                         |  |  |
| Land Use & Planning History<br>(Existing Use, Adjacent Uses, Planning<br>History)                                                                                            | Site is currently arable and grassed farmland.<br>North – Farmland and Old Railway Line,<br>East – Primary School, Farmland and Buildings, South<br>– Paddocks, B6271 and Housing,<br>West – Farmland and buildings.<br>No recent planning history.                                                                                                                                                                                                                                                                                                                                   |  |  |
| Site Suitability - Policy                                                                                                                                                    | Site is outside of existing development limit and not                                                                                                                                                                                                                                                                                                                                                                                                                                                                                                                                 |  |  |
| <b>Restrictions &amp; Site Features</b><br>(Topography, Ground Conditions, Flood<br>Risk, Heritage Assets, Archaeology,<br>Ecology & Biodiversity & Surrounding<br>Features) | directly adjacent to existing development limit (CP4) but<br>does abut two existing properties. Western part of site<br>is beyond existing settlement pattern. South Eastern<br>part of site adjoins fields included within village<br>conservation area due to the valuable views they<br>provide outwards from it over open farmland. Site is<br>generally flat. Trees and hedgerows along existing field<br>boundaries. Part of South Western area of site is<br>located within floodzone 2. South Eastern area of site is<br>within area of surface water flood risk (1 in 30yr). |  |  |
| Site Suitability - Infrastructure &                                                                                                                                          | Site is located on narrow bend on B6271 but suitable                                                                                                                                                                                                                                                                                                                                                                                                                                                                                                                                  |  |  |
| Accessibility (Services, Constraints,<br>Access to and Visibility of Highway,<br>Public Rights of Way, Proximity to<br>Services)                                             | access meeting highways requirements may be<br>achievable subject to detailed highways advice.<br>Services will be available from village. Bridleway along<br>northern boundary of site.                                                                                                                                                                                                                                                                                                                                                                                              |  |  |
| <b>Site Availability</b> (Ownership,<br>Timescales, Tenancies, Legal Matters)                                                                                                | Single landowner who is making the site available for development.                                                                                                                                                                                                                                                                                                                                                                                                                                                                                                                    |  |  |
| Site Achievability & Economic<br>Viability (Abnormal Costs, Additional<br>facility requirements, Developer<br>Interest, Negotiations, Build out rate,<br>Predicted Supply)   | No known developer interest. Site is likely to be<br>achievable and there are unlikely to be any significant<br>abnormal costs associated with development.                                                                                                                                                                                                                                                                                                                                                                                                                           |  |  |
| Overall Deliverability and<br>Developability                                                                                                                                 | 0-5 Years 6-10 Years 11-15 Years Discounted                                                                                                                                                                                                                                                                                                                                                                                                                                                                                                                                           |  |  |
|                                                                                                                                                                              | Parts of this site may be developable subject to<br>appropriate consideration of its impact on the setting of<br>and views offered from the Brompton on Swale<br>Conservation Area. In addition a suitable access must<br>be achieved along with appropriate mitigation and<br>accommodation of the areas located in floodzone 2 and<br>at risk of surface water flooding (1in30 yr)                                                                                                                                                                                                  |  |  |