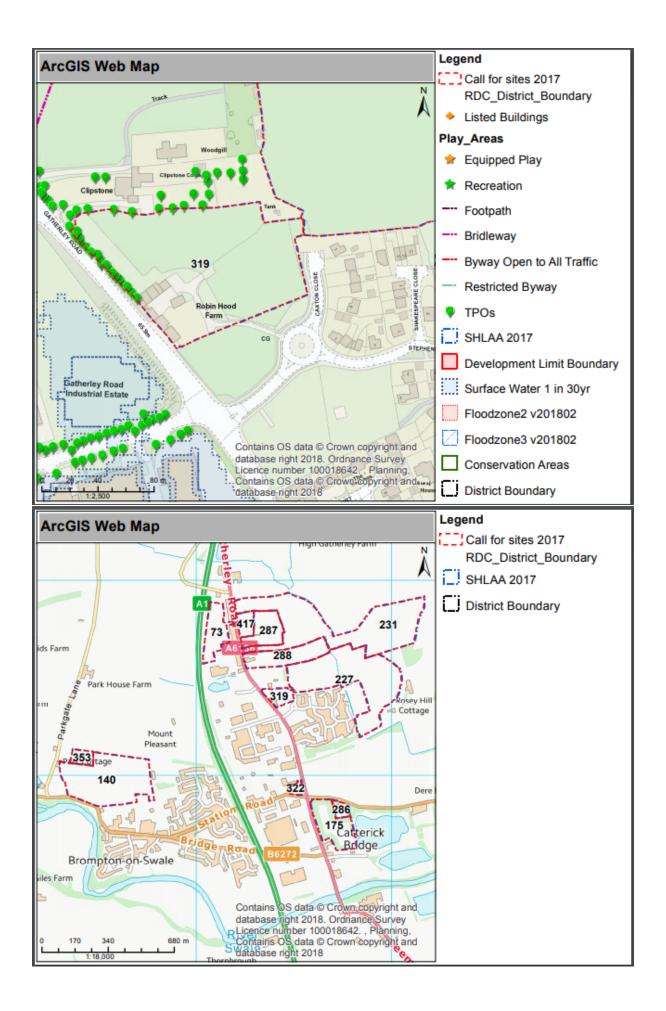

| Site Reference                                                                                                                                                                                 | 73                                                                                                                                                                                                                                                                                                                                                                                                                                                                                                                                                                                                                                                                                                                                                                                                                                                                                                                                                                                                                                                                                                                                                                                                                                                                                                                                                                                                                                                                                                                                                                                                                                                                                                                                                                                                                                                                                                                                                                                                                                                                |  |  |
|------------------------------------------------------------------------------------------------------------------------------------------------------------------------------------------------|-------------------------------------------------------------------------------------------------------------------------------------------------------------------------------------------------------------------------------------------------------------------------------------------------------------------------------------------------------------------------------------------------------------------------------------------------------------------------------------------------------------------------------------------------------------------------------------------------------------------------------------------------------------------------------------------------------------------------------------------------------------------------------------------------------------------------------------------------------------------------------------------------------------------------------------------------------------------------------------------------------------------------------------------------------------------------------------------------------------------------------------------------------------------------------------------------------------------------------------------------------------------------------------------------------------------------------------------------------------------------------------------------------------------------------------------------------------------------------------------------------------------------------------------------------------------------------------------------------------------------------------------------------------------------------------------------------------------------------------------------------------------------------------------------------------------------------------------------------------------------------------------------------------------------------------------------------------------------------------------------------------------------------------------------------------------|--|--|
| Site Name & Location                                                                                                                                                                           | Land West of Gatherley Rd, Brompton on Swale                                                                                                                                                                                                                                                                                                                                                                                                                                                                                                                                                                                                                                                                                                                                                                                                                                                                                                                                                                                                                                                                                                                                                                                                                                                                                                                                                                                                                                                                                                                                                                                                                                                                                                                                                                                                                                                                                                                                                                                                                      |  |  |
| Land Use & Planning History<br>(Existing Use, Adjacent Uses, Planning<br>History)                                                                                                              | Site is currently grassed agricultural farmland.<br>North – Paddocks, House & Road<br>East – Housing & Gatherley Rd<br>South – Factory<br>West – Tree belt & A1                                                                                                                                                                                                                                                                                                                                                                                                                                                                                                                                                                                                                                                                                                                                                                                                                                                                                                                                                                                                                                                                                                                                                                                                                                                                                                                                                                                                                                                                                                                                                                                                                                                                                                                                                                                                                                                                                                   |  |  |
| Site Suitability - Policy<br>Restrictions & Site Features<br>(Topography, Ground Conditions, Flood<br>Risk, Heritage Assets, Archaeology,<br>Ecology & Biodiversity & Surrounding<br>Features) | No recent relevant planning history.<br>Site is outside of existing development limit and not<br>directly adjacent to existing development limit (CP4)<br>but does abut a ribbon housing development. Site is<br>sloping southwards. Trees and hedgerows along<br>existing field boundaries.                                                                                                                                                                                                                                                                                                                                                                                                                                                                                                                                                                                                                                                                                                                                                                                                                                                                                                                                                                                                                                                                                                                                                                                                                                                                                                                                                                                                                                                                                                                                                                                                                                                                                                                                                                      |  |  |
| Site Suitability - Infrastructure &<br>Accessibility (Services, Constraints,<br>Access to and Visibility of Highway,<br>Public Rights of Way, Proximity to<br>Services)                        | Suitable access on to Gatherley Rd (A6136) likely<br>to be achievable subject to existing access<br>providing appropriate visibility splays. Service will<br>be available from neighbouring housing/road. Site is<br>in close proximity to A1 motorway.                                                                                                                                                                                                                                                                                                                                                                                                                                                                                                                                                                                                                                                                                                                                                                                                                                                                                                                                                                                                                                                                                                                                                                                                                                                                                                                                                                                                                                                                                                                                                                                                                                                                                                                                                                                                           |  |  |
| <b>Site Availability</b> (Ownership,<br>Timescales, Tenancies, Legal Matters)                                                                                                                  | Private landowner.                                                                                                                                                                                                                                                                                                                                                                                                                                                                                                                                                                                                                                                                                                                                                                                                                                                                                                                                                                                                                                                                                                                                                                                                                                                                                                                                                                                                                                                                                                                                                                                                                                                                                                                                                                                                                                                                                                                                                                                                                                                |  |  |
| Site Achievability & Economic<br>Viability (Abnormal Costs, Additional<br>facility requirements, Developer<br>Interest, Negotiations, Build out rate,<br>Predicted Supply)                     | No known developer interest. Site is likely to be<br>achievable and there are unlikely to be any<br>significant abnormal costs associated with<br>development.                                                                                                                                                                                                                                                                                                                                                                                                                                                                                                                                                                                                                                                                                                                                                                                                                                                                                                                                                                                                                                                                                                                                                                                                                                                                                                                                                                                                                                                                                                                                                                                                                                                                                                                                                                                                                                                                                                    |  |  |
| Overall Deliverability and<br>Developability                                                                                                                                                   | 0-5 Years6-10 Years11-15 YearsDiscountedImage: State of the second state of the secon |  |  |