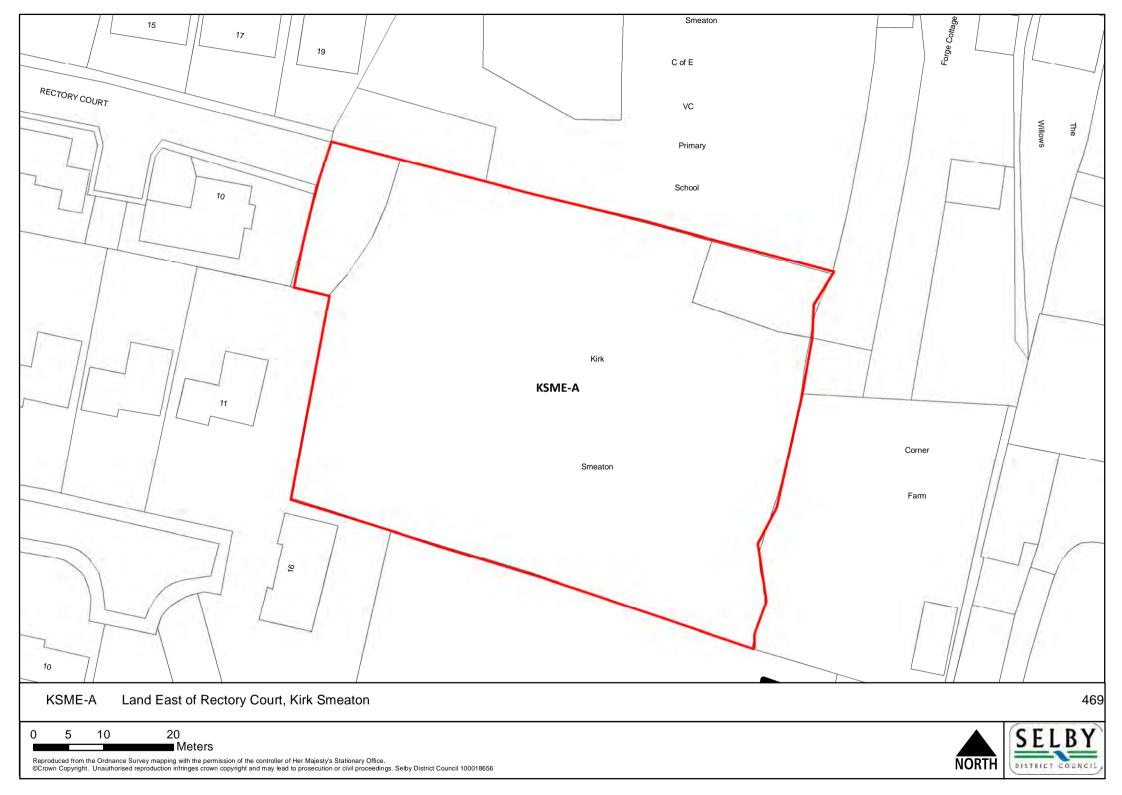

8656

NORTH













Meters Reproduced from the Ordnance Survey mapping with the permission of the controller of Her Majesty's Stationary Office.

©Crown Copyright. Unauthorised reproduction infringes crown copyright and may lead to prosecution or civil proceedings. Selby District Council 100018656

100

50

















NORTH |









0 10 20 40

Reproduced from the Ordnance Survey mapping with the permission of the controller of Her Majesty's Stationary Office.

©Crown Copyright. Unauthorised reproduction infringes crown copyright and may lead to prosecution or civil proceedings. Selby District Council 100018656









SELBY DISTRICT COUNCIL,









NORTH SE

SELBY DISTRICT COUNCIL,



Kellingley Colliery, Weeland Road, Kellingley (Beal Parish) KLEY-B

150 300 600 ■ Meters





SELBY DISTRICT COUNCIL







SELBY DISTRICT COUNCIL

■Meters











NORTH |

SELBY DISTRICT COUNCIL







Reproduced from the Ordnance Survey mapping with the permission of the controller of Her Majesty's Stationary Office.

©Crown Copyright. Unauthorised reproduction infringes crown copyright and may lead to prosecution or civil proceedings. Selby District Council 100018656







Meters

Reproduced from the Ordnance Survey mapping with the permission of the controller of Her Majesty's Stationary Office.

©Crown Copyright. Unauthorised reproduction infringes crown copyright and may lead to prosecution or civil proceedings. Selby District Council 100018656







DISTRICT COUNCIL

■ Meters



DISTRICT COUNCIL







SELBY DISTRICT COUNCIL

■ Meters















Reproduced from