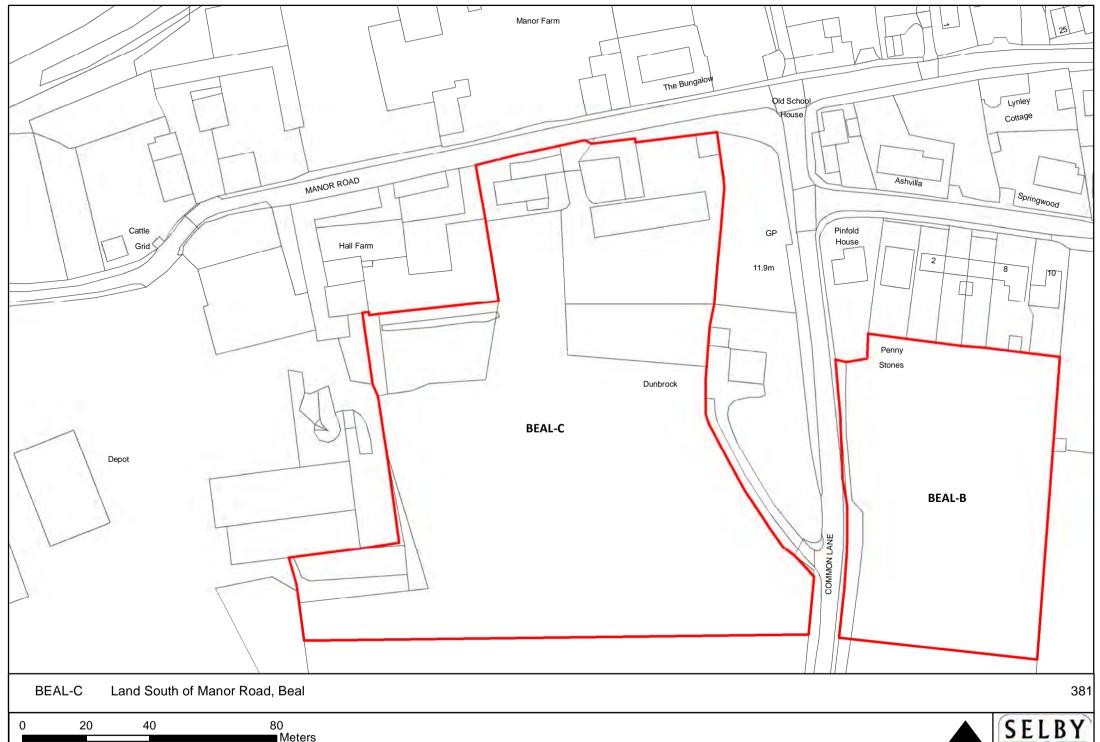

0 20 40 80 Meters NORTH









BALW-C Land at Oak Tree Nursery, Mill Lane, Barlow













NORTH |

SELBY DISTRICT COUNCIL













20 ■ Meters Reproduced from the Ordnance Survey mapping with the permission of the controller of Her Majesty's Stationary Office.

©Crown Copyright. Unauthorised reproduction infringes crown copyright and may lead to prosecution or civil proceedings. Selby District Council 100018656

10



















SELBY DISTRICT COUNCIL



SELBY DISTRICT COUNCIL









SELBY DISTRICT COUNCIL



0 35 70 140 Meters

NORTH













0 245 490 980 Meters

NORTH









Meters



















SELBY DISTRICT COUNCIL

























SELBY DISTRICT COUNCIL

1,060

265

530



40 80 160 Meters Reproduced from the Ordnance Survey mapping with the permission of the controller of Her Majesty's Stationary Office. ©Crown Copyright. Unauthorised reproduction infringes crown copyright and m