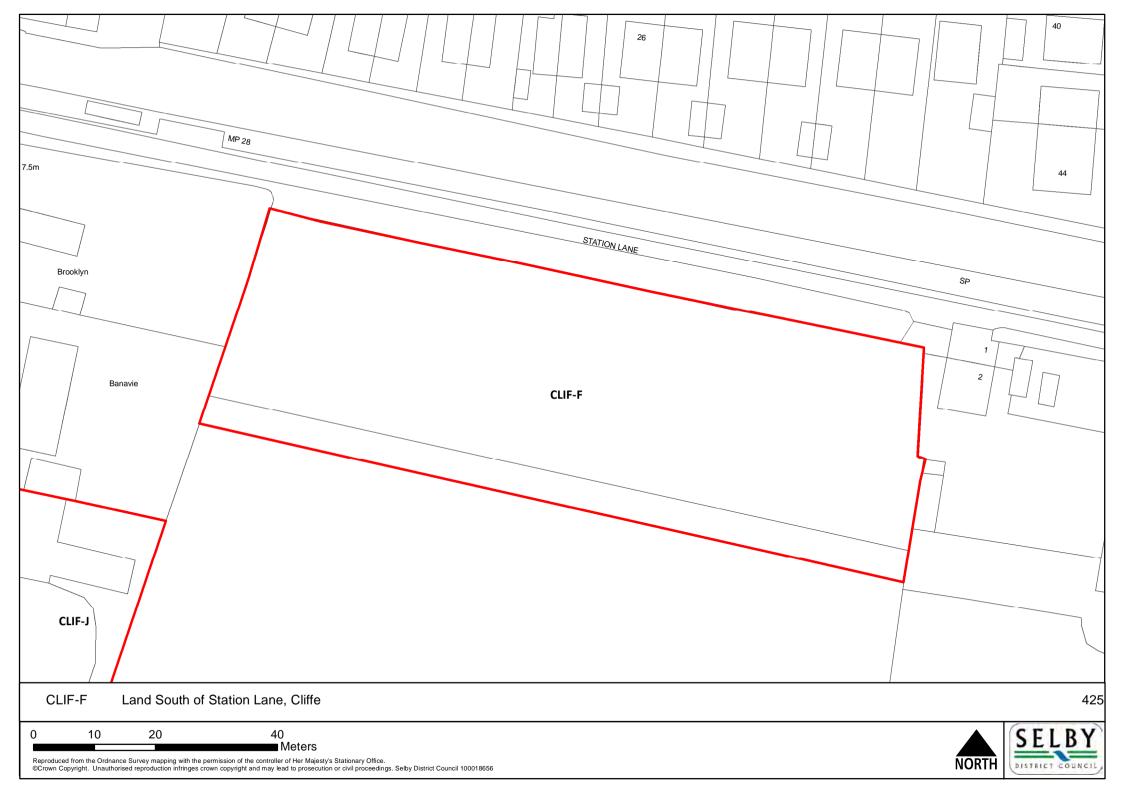

DISTRICT COUNCIL

SELBY DISTRICT COUNCIL

0 3.75 7.5 15 Meters

0 15 30 60 Meters

SELBY DISTRICT COUNCIL