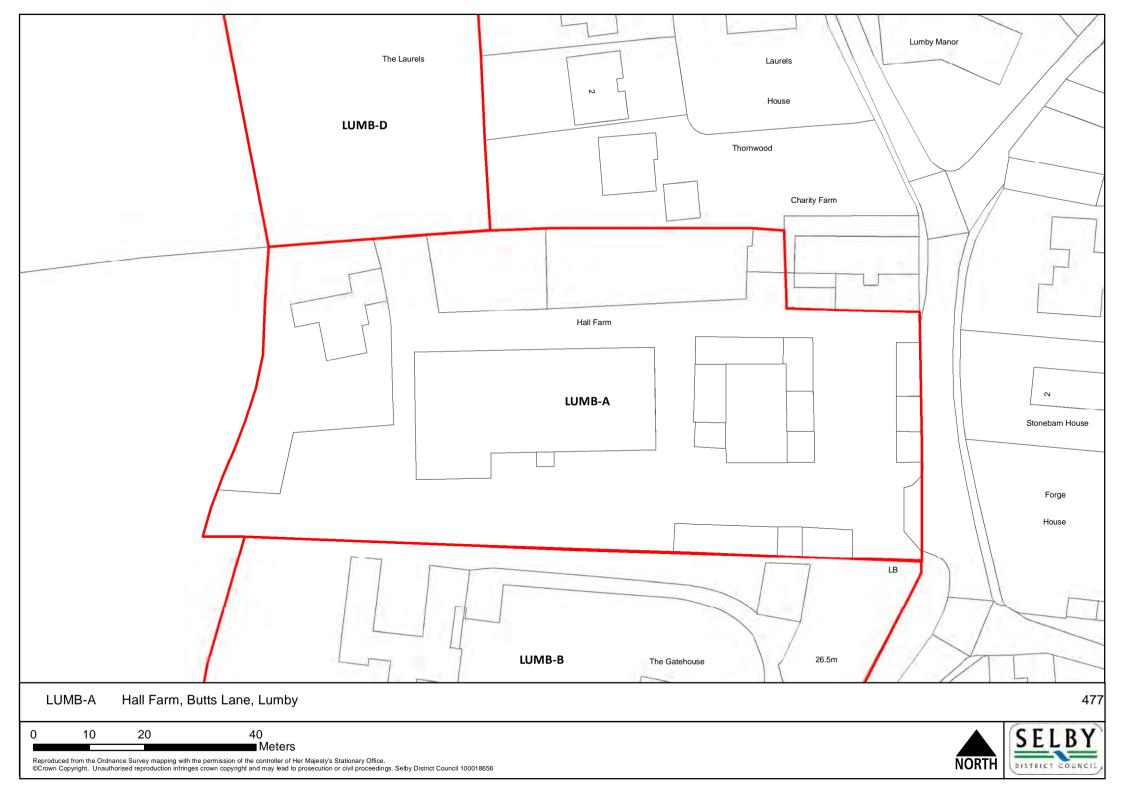

0 20 40 80 Meters NORTH

BALW-C Land at Oak Tree Nursery, Mill Lane, Barlow

NORTH |

SELBY DISTRICT COUNCIL

20 ■ Meters Reproduced from the Ordnance Survey mapping with the permission of the controller of Her Majesty's Stationary Office.