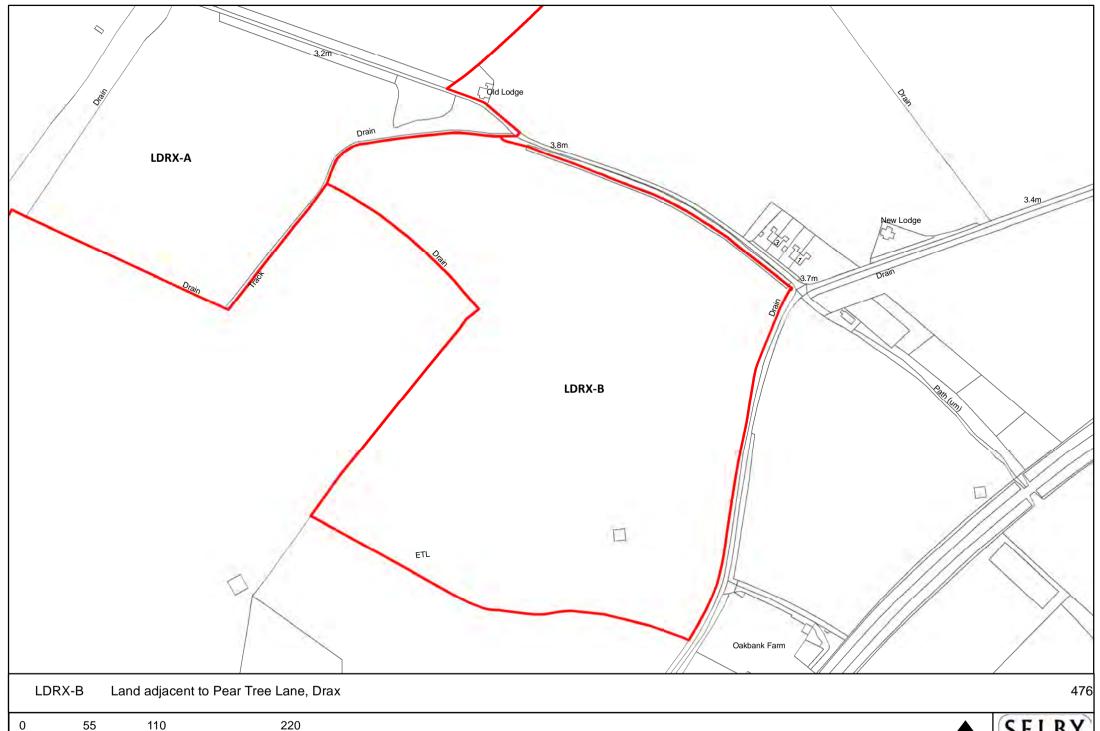

0 20 40 80 Meters NORTH

BALW-C Land at Oak Tree Nursery, Mill Lane, Barlow

NORTH |

SELBY DISTRICT COUNCIL

20 ■ Meters Reproduced from the Ordnance Survey mapping with the permission of the controller of Her Majesty's Stationary Office.