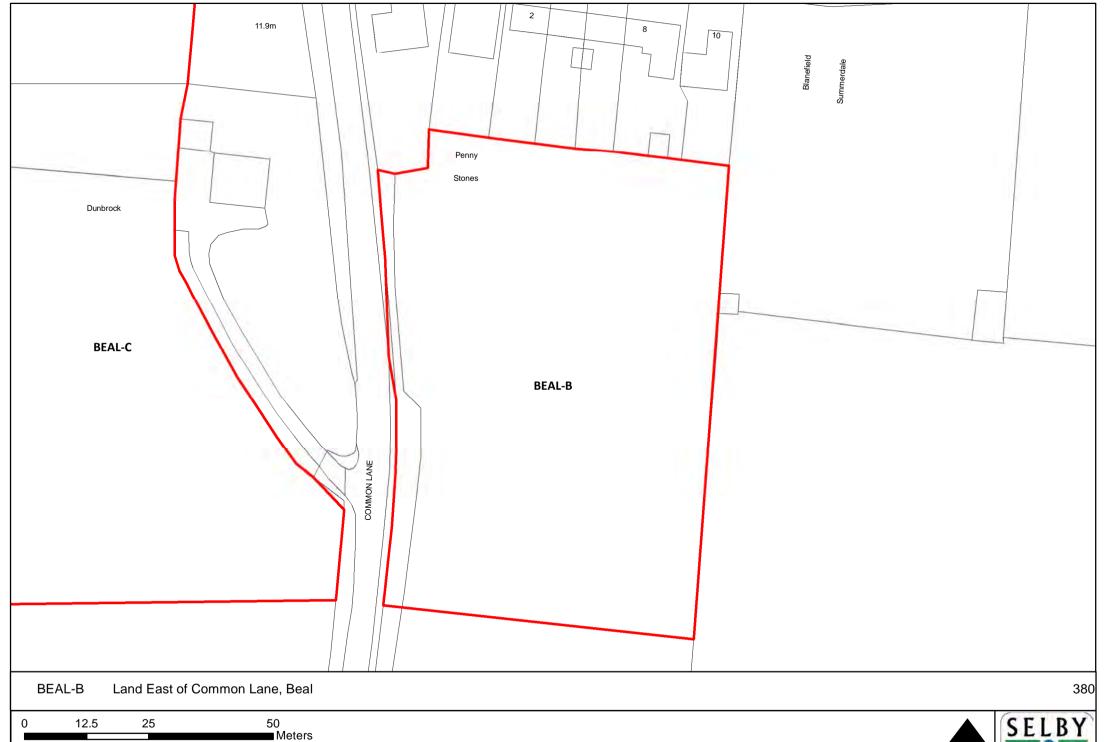

0 20 40 80 Meters NORTH









BALW-C Land at Oak Tree Nursery, Mill Lane, Barlow













NORTH |

SELBY DISTRICT COUNCIL













20 ■ Meters Reproduced from the Ordnance Survey mapping with the permission of the controller of Her Majesty's Stationary Office.

©Crown Copyright. Unauthorised reproduction infringes crown copyright and may lead to prosecution or civil proceedings. Selby District Council 100018656

10



















SELBY DISTRICT COUNCIL



SELBY DISTRICT COUNCIL









SELBY DISTRICT COUNCIL



0 35 70 140 Meters

NORTH













0 245 490 980 Meters

NORTH









Meters



















SELBY DISTRICT COUNCIL

























SELBY DISTRICT COUNCIL

1,060

265

530



40 80 160 Meters Reproduced from the Ordnance Survey mapping with the permission of the controller of Her Majesty's Stationary Office. ©Crown Copyright. Unauthorised reproduction infringes crown copyright a