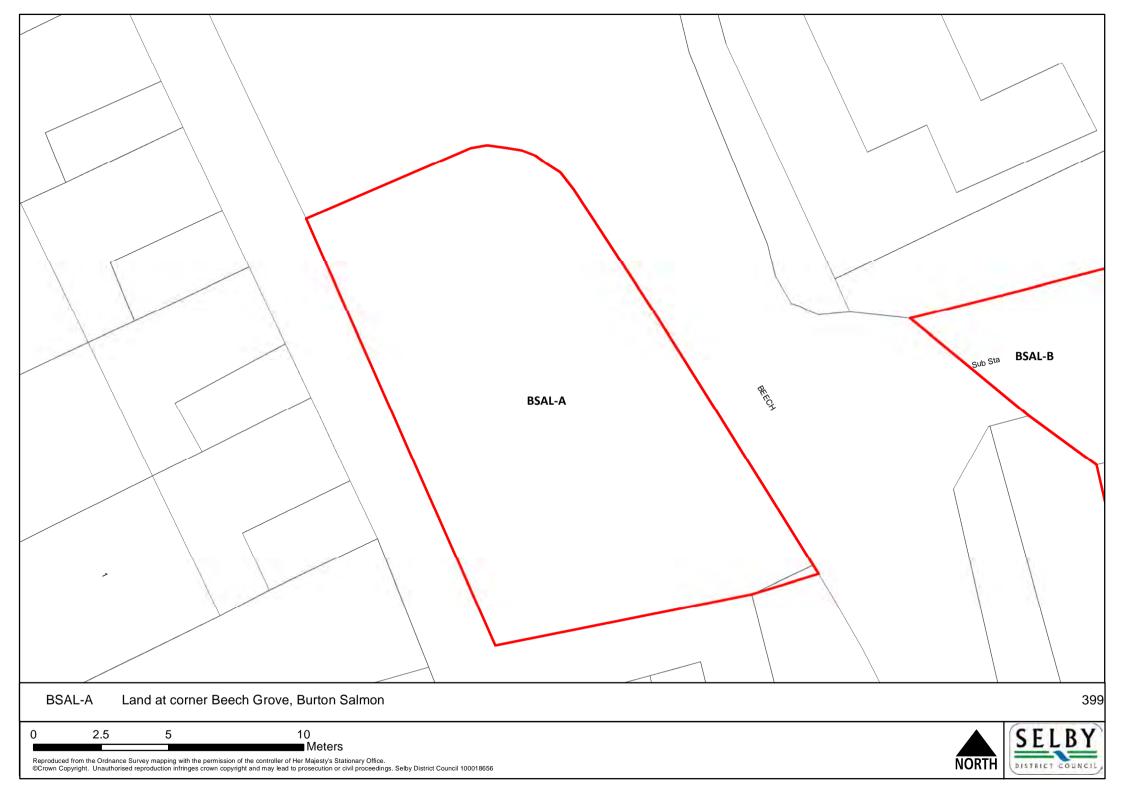

0 20 40 80 Meters NORTH









BALW-C Land at Oak Tree Nursery, Mill Lane, Barlow













NORTH |

SELBY DISTRICT COUNCIL













20 ■ Meters Reproduced from the Ordnance Survey mapping with the permission of the controller of Her Majesty's Stationary Office.

©Crown Copyright. Unauthorised reproduction infringes crown copyright and may lead to prosecution or civil proceedings. Selby District Council 100018656

10



















SELBY DISTRICT COUNCIL



SELBY DISTRICT COUNCIL









SELBY DISTRICT COUNCIL



0 35 70 140 Meters

NORTH













0 245 490 980 Meters

NORTH









Meters



















SELBY DISTRICT COUNCIL

























SELBY DISTRICT COUNCIL

1,060

265

530



40 80 160 Meters Reproduced from the Ordnance Survey mapping with the permission of the controller of Her Majesty's Stationary Office. ©Crown Copyright. Unauthorised reproduction infringes crown copyright and may lead to prosecution or civil proceedings. Selby District Council 100018656





CFAB-C RAF Church Fenton, Busk Lane, Church Fenton

37.5 75 150 ■ Meters







0 12.5 25 50 Meters













NORTH |

SELBY DISTRICT COUNCIL









Reproduced from the Ordnance Survey mapping with the permission of the controller of Her Majesty's Stationary Office.

©Crown Copyright. Unauthorised reproduction infringes crown copyright and may lead to prosecution or civil proc