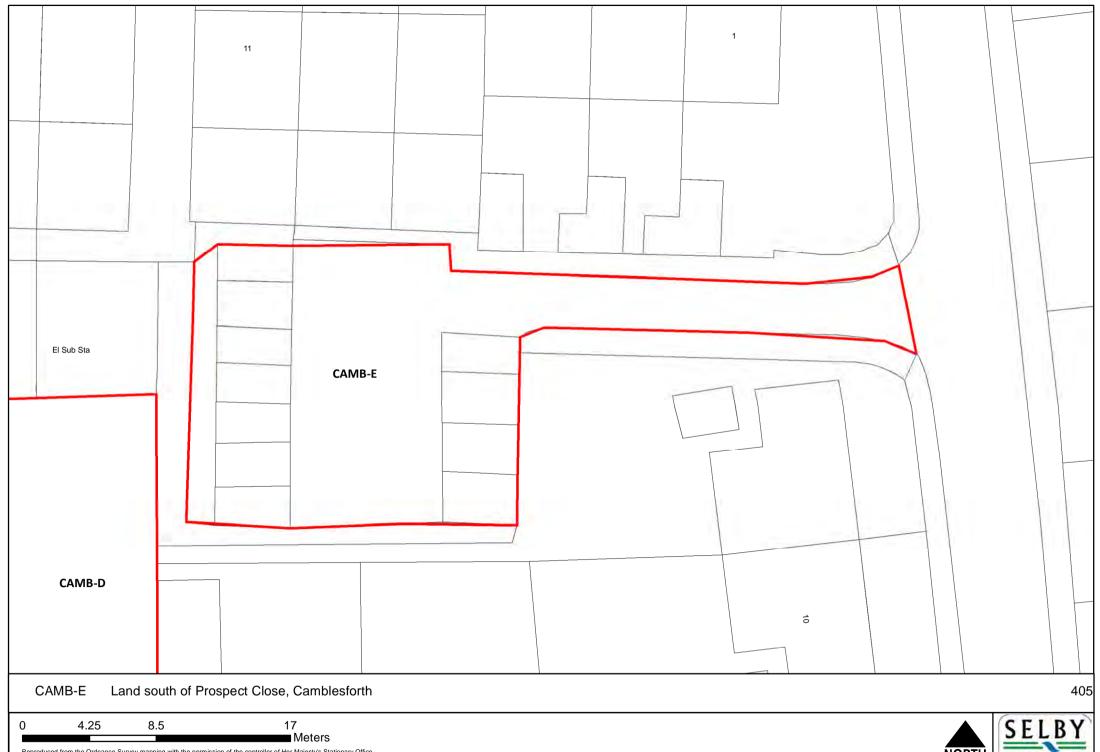

0 20 40 80 Meters NORTH









BALW-C Land at Oak Tree Nursery, Mill Lane, Barlow













NORTH |

SELBY DISTRICT COUNCIL













20 ■ Meters Reproduced from the Ordnance Survey mapping with the permission of the controller of Her Majesty's Stationary Office.

©Crown Copyright. Unauthorised reproduction infringes crown copyright and may lead to prosecution or civil proceedings. Selby District Council 100018656

10



















SELBY DISTRICT COUNCIL



SELBY DISTRICT COUNCIL









SELBY DISTRICT COUNCIL



0 35 70 140 Meters

NORTH













0 245 490 980 Meters

NORTH









Meters



















SELBY DISTRICT COUNCIL

























SELBY DISTRICT COUNCIL

1,060

265

530



40 80 160 Meters Reproduced from the Ordnance Survey mapping with the permission of the controller of Her Majesty's Stationary Office. ©Crown Copyright. Unauthorised reproduction infringes crown copyright and may lead to prosecution or civil proceedings. Selby District Council 100018656





CFAB-C RAF Church Fenton, Busk Lane, Church Fenton

37.5 75 150 ■ Meters







0 12.5 25 50 Meters













NORTH |

SELBY DISTRICT COUNCIL









Reproduced from the Ordnance Survey mapping with the permission of the controller of Her Majesty's Stationary Office.

©Crown Copyright. Unauthorised reproduction infringes crown copyright and may lead to prosecution or civil proceedings. Selby Distric