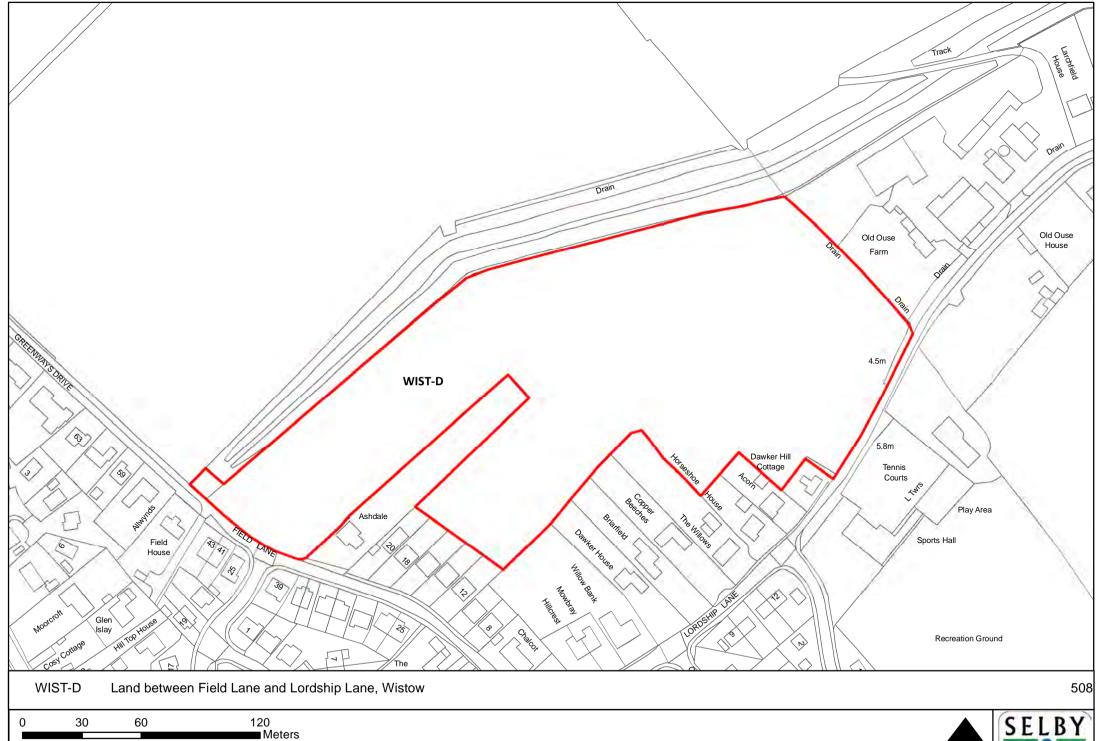

0018656







Meters

Reproduced from the Ordnance Survey mapping with the permission of the controller of Her Majesty's Stationary Office.

©Crown Copyright. Unauthorised reproduction infringes crown copyright and may lead to prosecution or civil proceedings. Selby District Council 100018656







DISTRICT COUNCIL

■ Meters



DISTRICT COUNCIL







SELBY DISTRICT COUNCIL

■ Meters















Reproduced from the Ordnance Survey mapping with the permission of the controller of Her Majesty's Stationary Office.

©Crown Copyright. Unauthorised reproduction infringes crown copyright and may lead to prosecution or civil proceedings. Selby District Council 100018656





DISTRICT COUNCIL



SELBY DISTRICT COUNCIL









0 3.75 7.5 15 Meters







0 15 30 60 Meters













































SELBY DISTRICT COUNCIL