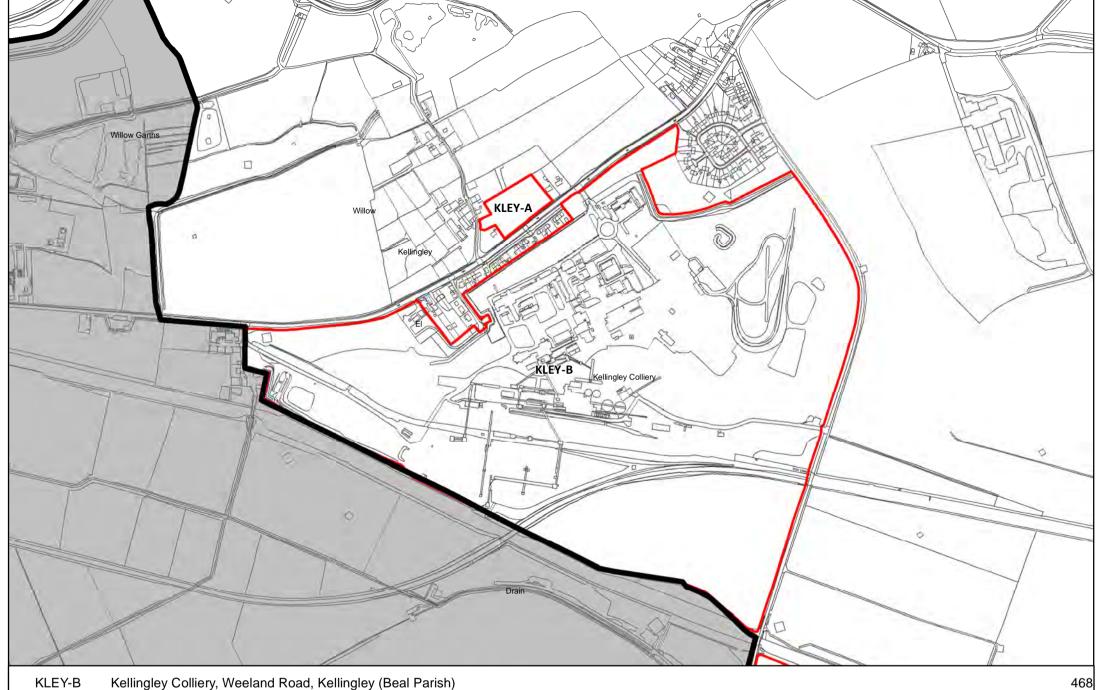

Kellingley Colliery, Weeland Road, Kellingley (Beal Parish) KLEY-B

150 300 600 ■ Meters

SELBY DISTRICT COUNCIL

SELBY DISTRICT COUNCIL

■Meters

NORTH |

SELBY DISTRICT COUNCIL

Reproduced from the Ordnance Survey mapping with the permission of the controller of Her Majesty's Stationary Office.