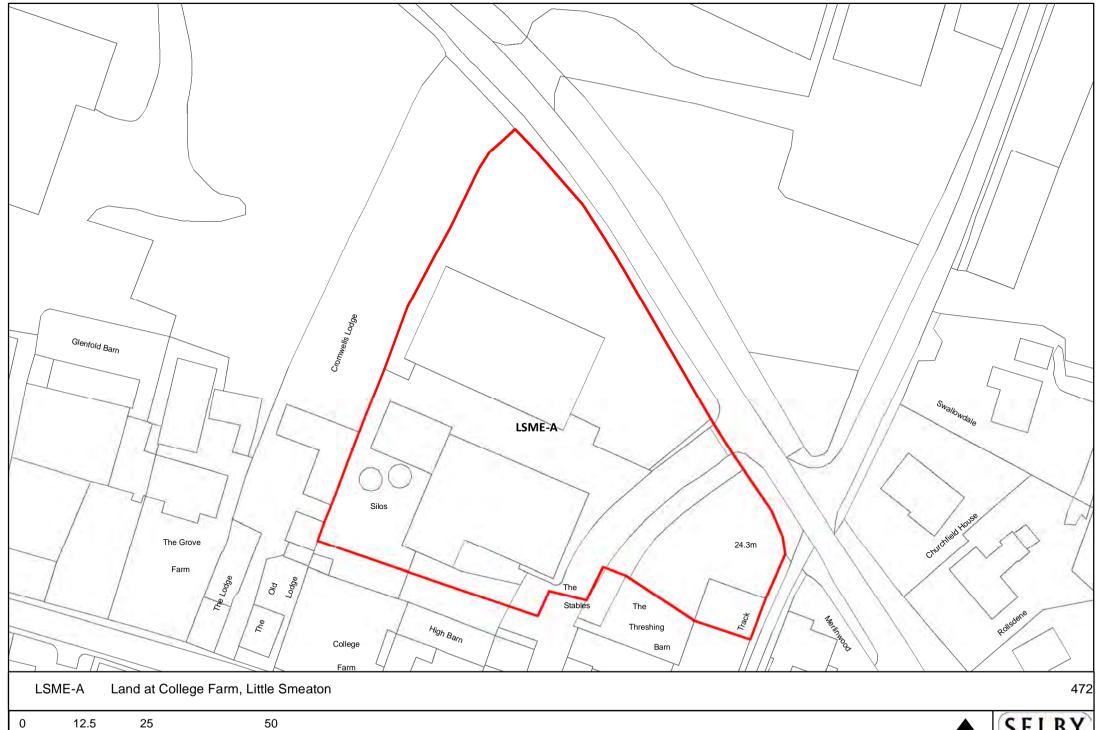

Reproduced from the Ordnance Survey mapping with the permission of the controller of Her Majesty's Stationary Office.

©Crown Copyright. Unauthorised reproduction infringes crown copyright and may lead to prosecution or civil proceedings. Selby District Council 100018656

100

50

















NORTH |









0 10 20 40

Reproduced from the Ordnance Survey mapping with the permission of the controller of Her Majesty's Stationary Office.

©Crown Copyright. Unauthorised reproduction infringes crown copyright and may lead to prosecution or civil proceedings. Selby District Council 100018656









SELBY DISTRICT COUNCIL,









NORTH SE

SELBY DISTRICT COUNCIL,



Kellingley Colliery, Weeland Road, Kellingley (Beal Parish) KLEY-B

150 300 600 ■ Meters





SELBY DISTRICT COUNCIL







SELBY DISTRICT COUNCIL

■Meters











NORTH |

SELBY DISTRICT COUNCIL







Reproduced from the Ordnance Survey mapping with the permission of the controller of Her Majesty's Stationary Office.

©Crown Copyright. Unauthorised reproduction infringes crown copyright and may lead to prosecution or civil proceedings. Selby District Council 100018656







Meters

Reproduced from the Ordnance Survey mapping with the permission of the controller of Her Majesty's Stationary Office.

©Crown Copyright. Unauthorised reproduction infringes crown copyright and may lead to prosecution or civil proceedings. Selby District Council 100018656







DISTRICT COUNCIL

■ Meters



DISTRICT COUNCIL







SELBY DISTRICT COUNCIL

■ Meters















Reproduced from the Ordnance Survey mapping with