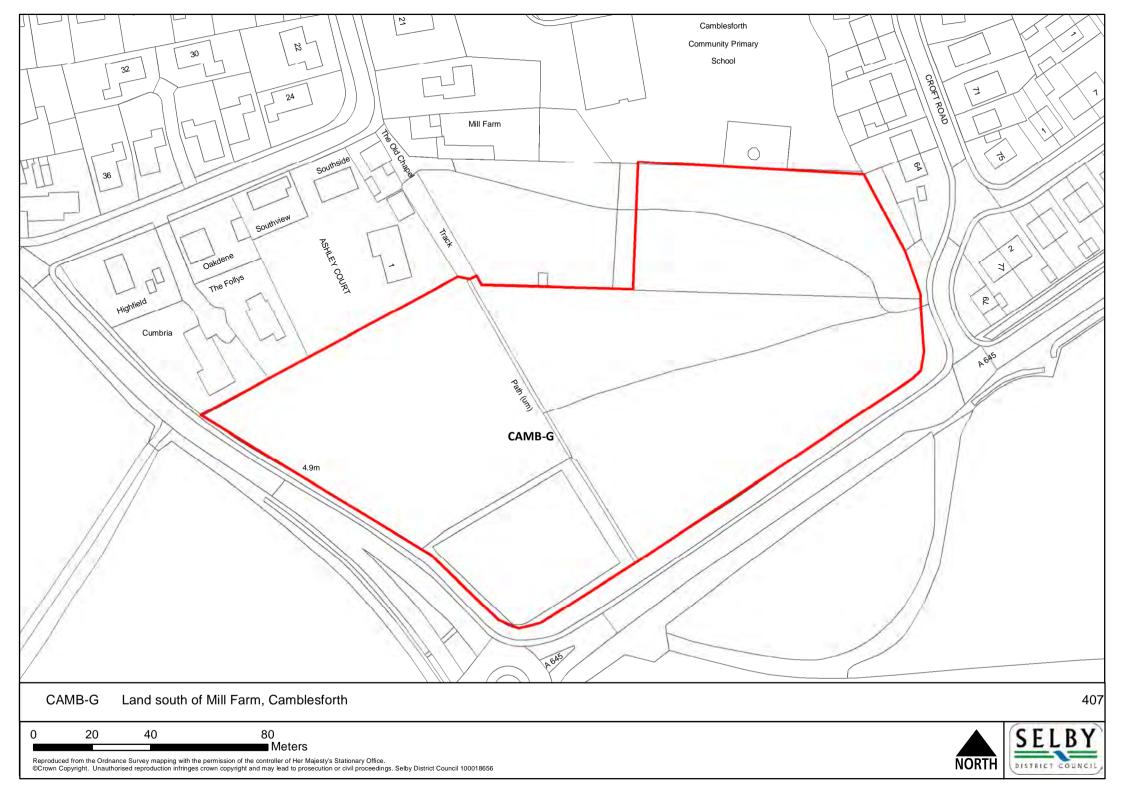

0 20 40 80 Meters NORTH









BALW-C Land at Oak Tree Nursery, Mill Lane, Barlow













NORTH |

SELBY DISTRICT COUNCIL













20 ■ Meters Reproduced from the Ordnance Survey mapping with the permission of the controller of Her Majesty's Stationary Office.

©Crown Copyright. Unauthorised reproduction infringes crown copyright and may lead to prosecution or civil proceedings. Selby District Council 100018656

10



















SELBY DISTRICT COUNCIL



SELBY DISTRICT COUNCIL









SELBY DISTRICT COUNCIL



0 35 70 140 Meters

NORTH













0 245 490 980 Meters

NORTH









Meters



















SELBY DISTRICT COUNCIL

























SELBY DISTRICT COUNCIL

1,060

265

530



40 80 160 Meters Reproduced from the Ordnance Survey mapping with the permission of the controller of Her Majesty's Stationary Office. ©Crown Copyright. Unauthorised reproduction infringes crown copyright and may lead to prosecution or civil proceedings. Selby District Council 100018656





CFAB-C RAF Church Fenton, Busk Lane, Church Fenton

37.5 75 150 ■ Meters







0 12.5 25 50 Meters













NORTH |

SELBY DISTRICT COUNCIL









Reproduced from the Ordnance Survey mapping with the permission of the controller of Her Majesty's Stationary Office.

©Crown Copyright. Unauthorised reproduction infringes crown copyright and may lead to prosecution or civil proceedings. Selby District Coun