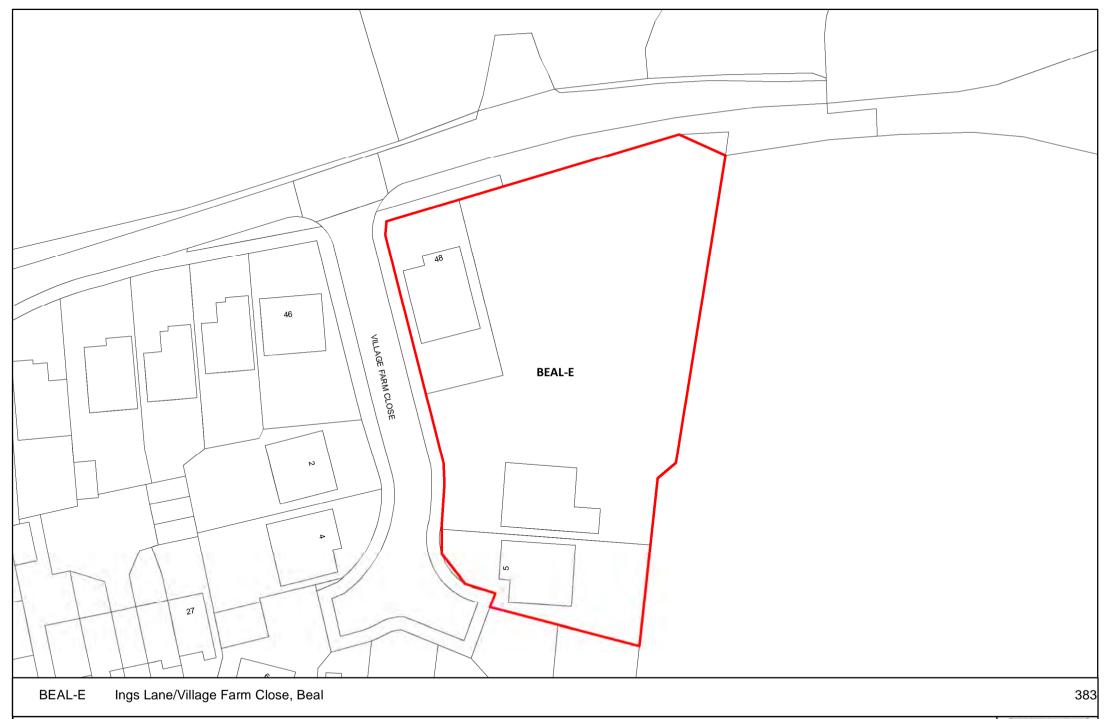

0 20 40 80 Meters NORTH









BALW-C Land at Oak Tree Nursery, Mill Lane, Barlow













NORTH |

SELBY DISTRICT COUNCIL













20 ■ Meters Reproduced from the Ordnance Survey mapping with the permission of the controller of Her Majesty's Stationary Office.

©Crown Copyright. Unauthorised reproduction infringes crown copyright and may lead to prosecution or civil proceedings. Selby District Council 100018656

10



















SELBY DISTRICT COUNCIL



SELBY DISTRICT COUNCIL









SELBY DISTRICT COUNCIL



0 35 70 140 Meters

NORTH













0 245 490 980 Meters

NORTH









Meters



















SELBY DISTRICT COUNCIL

























SELBY DISTRICT COUNCIL

1,060

265

530



40 80 160 Meters Reproduced from the Ordnance Survey mapping with the permission of the controller of Her Majesty's Stationary Office. ©Crown Copyright. Unauthorised reproduction infringes crown copyright and may l