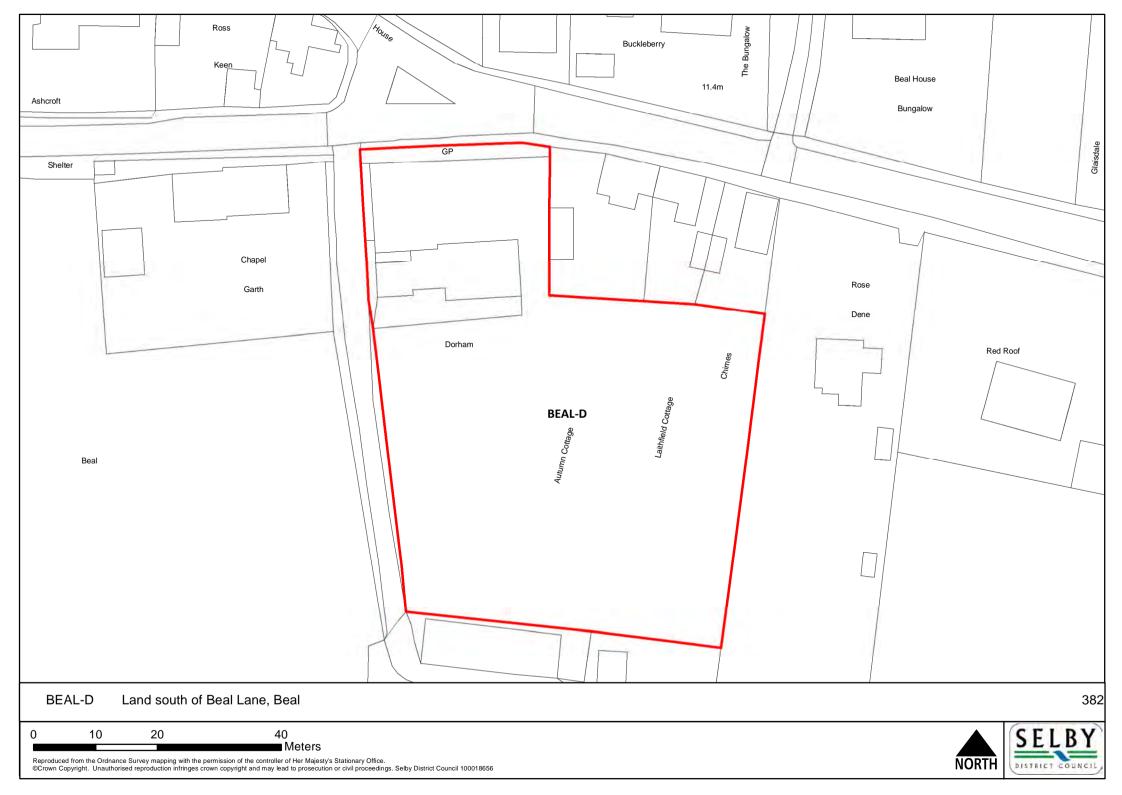

0 20 40 80 Meters NORTH









BALW-C Land at Oak Tree Nursery, Mill Lane, Barlow













NORTH |

SELBY DISTRICT COUNCIL













20 ■ Meters Reproduced from the Ordnance Survey mapping with the permission of the controller of Her Majesty's Stationary Office.

©Crown Copyright. Unauthorised reproduction infringes crown copyright and may lead to prosecution or civil proceedings. Selby District Council 100018656

10



















SELBY DISTRICT COUNCIL



SELBY DISTRICT COUNCIL









SELBY DISTRICT COUNCIL



0 35 70 140 Meters

NORTH













0 245 490 980 Meters

NORTH









Meters



















SELBY DISTRICT COUNCIL

























SELBY DISTRICT COUNCIL

1,060

265

530



40 80 160 Meters Reproduced from the Ordnance Survey mapping with the permission of the controller of Her Majesty's Stationary Office. ©Crown Copyright. Unauthorised reproduction infringes crown copyright and may