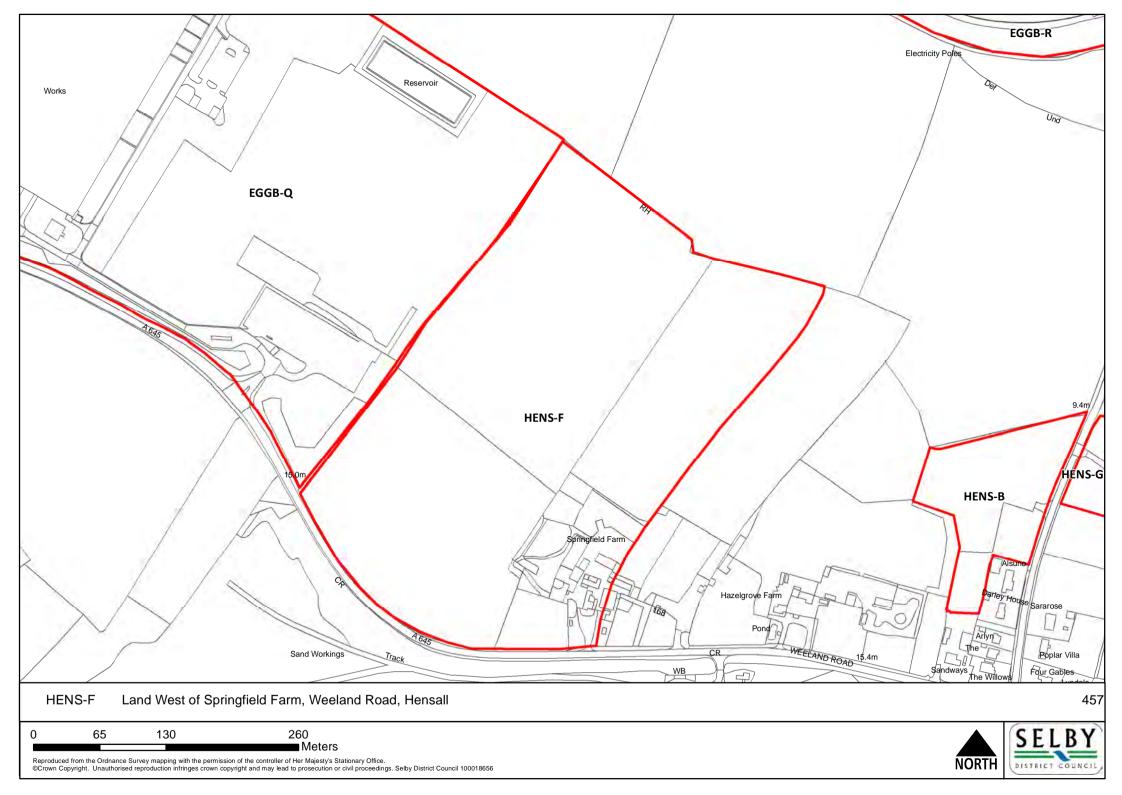

ary Office.

©Crown Copyright. Unauthorised reproduction infringes crown copyright and may lead to prosecution or civil proceedings. Selby District Council 100018656

NORTH











Meters

Reproduced from the Ordnance Survey mapping with the permission of the controller of Her Majesty's Stationary Office.

©Crown Copyright. Unauthorised reproduction infringes crown copyright and may lead to prosecution or civil proceedings. Selby District Council 100018656

NORTH













Meters Reproduced from the Ordnance Survey mapping with the permission of the controller of Her Majesty's Stationary Office.

©Crown Copyright. Unauthorised reproduction infringes crown copyright and may lead to prosecution or civil proceedings. Selby District Council 100018656

100

50

















NORTH |









0 10 20 40

Reproduced from the Ordnance Survey mapping with the permission of the controller of Her Majesty's Stationary Office.

©Crown Copyright. Unauthorised reproduction infringes crown copyright and may lead to prosecution or civil proceedings. Selby District Council 100018656









SELBY DISTRICT COUNCIL,









NORTH SE

SELBY DISTRICT COUNCIL,



Kellingley Colliery, Weeland Road, Kellingley (Beal Parish) KLEY-B

150 300 600 ■ Meters





SELBY DISTRICT COUNCIL







SELBY DISTRICT COUNCIL

■Meters











NORTH |

SELBY DISTRICT COUNCIL







Reproduced from the Ordnance Survey mapping with the permission of the controller of Her Majesty's Stationary Office.

©Crown Copyright. Unauthorised reproduction infringes crown copyright and may lead to prosecution or civil