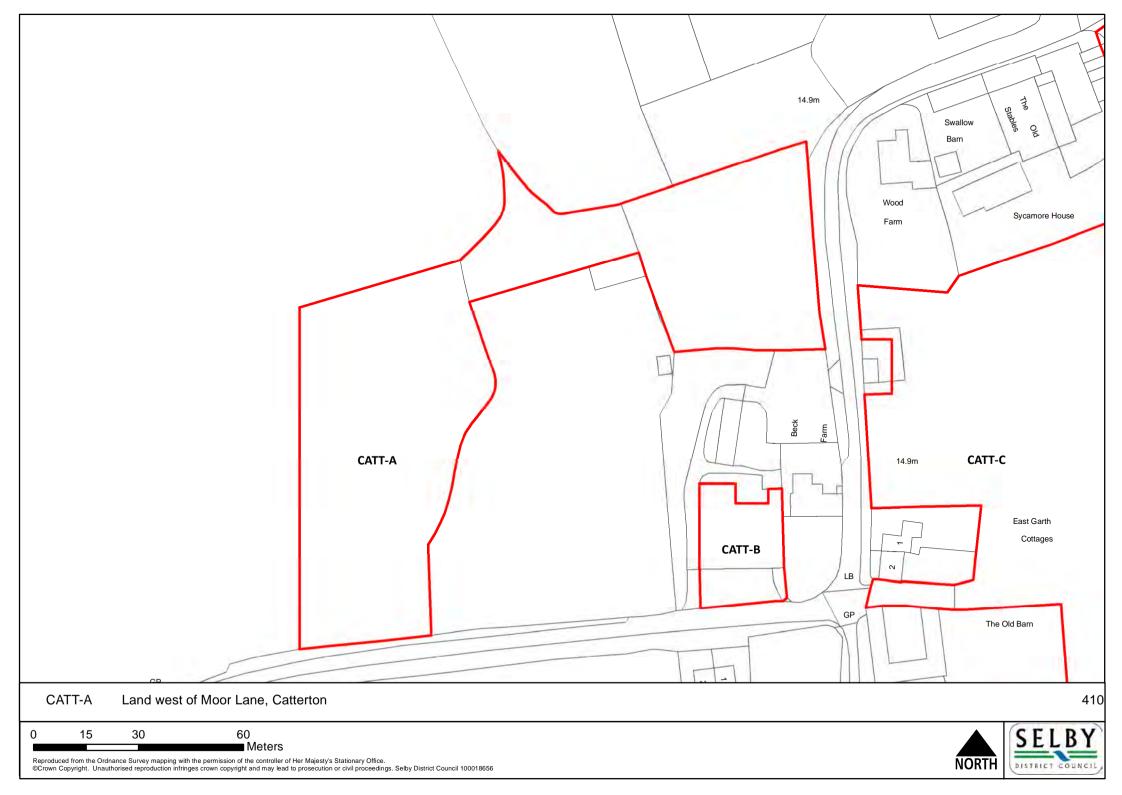

0 20 40 80 Meters NORTH









BALW-C Land at Oak Tree Nursery, Mill Lane, Barlow













NORTH |

SELBY DISTRICT COUNCIL













20 ■ Meters Reproduced from the Ordnance Survey mapping with the permission of the controller of Her Majesty's Stationary Office.

©Crown Copyright. Unauthorised reproduction infringes crown copyright and may lead to prosecution or civil proceedings. Selby District Council 100018656

10



















SELBY DISTRICT COUNCIL



SELBY DISTRICT COUNCIL









SELBY DISTRICT COUNCIL



0 35 70 140 Meters

NORTH













0 245 490 980 Meters

NORTH









Meters



















SELBY DISTRICT COUNCIL

























SELBY DISTRICT COUNCIL

1,060

265

530



40 80 160 Meters Reproduced from the Ordnance Survey mapping with the permission of the controller of Her Majesty's Stationary Office. ©Crown Copyright. Unauthorised reproduction infringes crown copyright and may lead to prosecution or civil proceedings. Selby District Council 100018656





CFAB-C RAF Church Fenton, Busk Lane, Church Fenton

37.5 75 150 ■ Meters







0 12.5 25 50 Meters













NORTH |

SELBY DISTRICT COUNCIL









Reproduced from the Ordnance Survey mapping with the permission of the controller of Her Majesty's Stationary Office.

©Crown Copyright. Unauthorised reproduction infringes crown copyright and may lead to prosecution or civil proceedings. Selby District Council 100018656















D