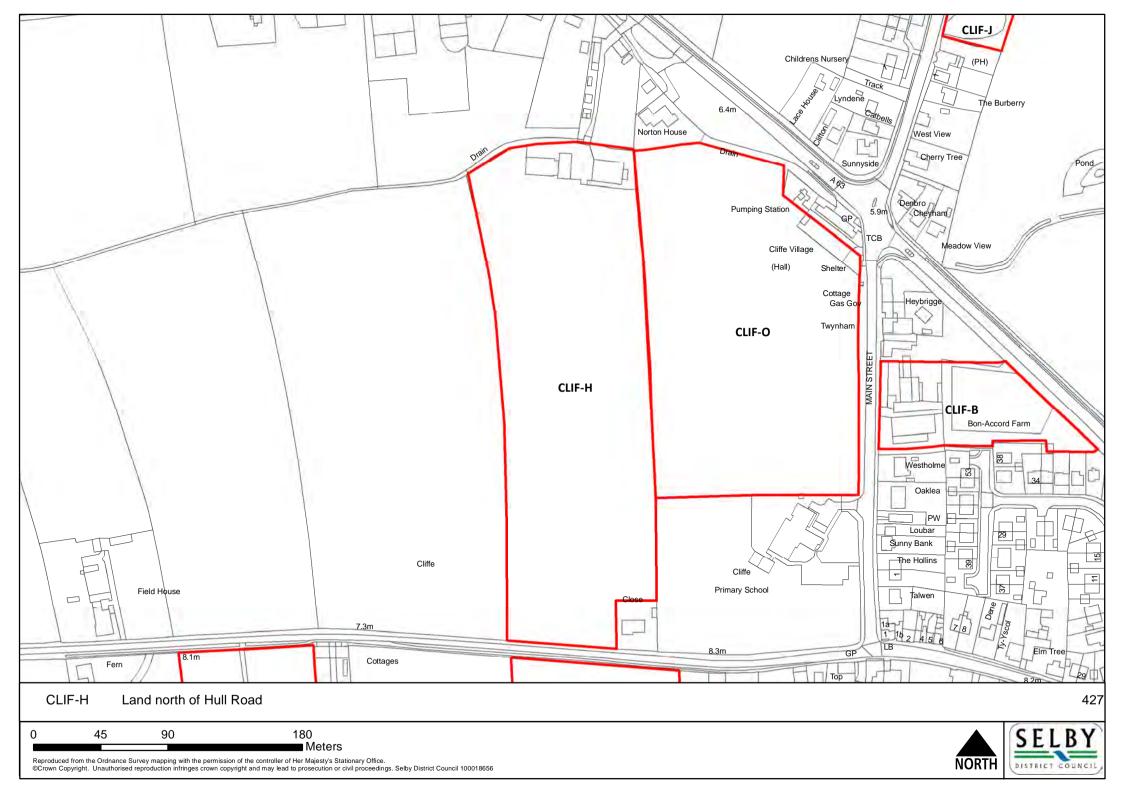

265

530

40 80 160 Meters Reproduced from the Ordnance Survey mapping with the permission of the controller of Her Majesty's Stationary Office. ©Crown Copyright. Unauthorised reproduction infringes crown copyright and may lead to prosecution or civil proceedings. Selby District Council 100018656