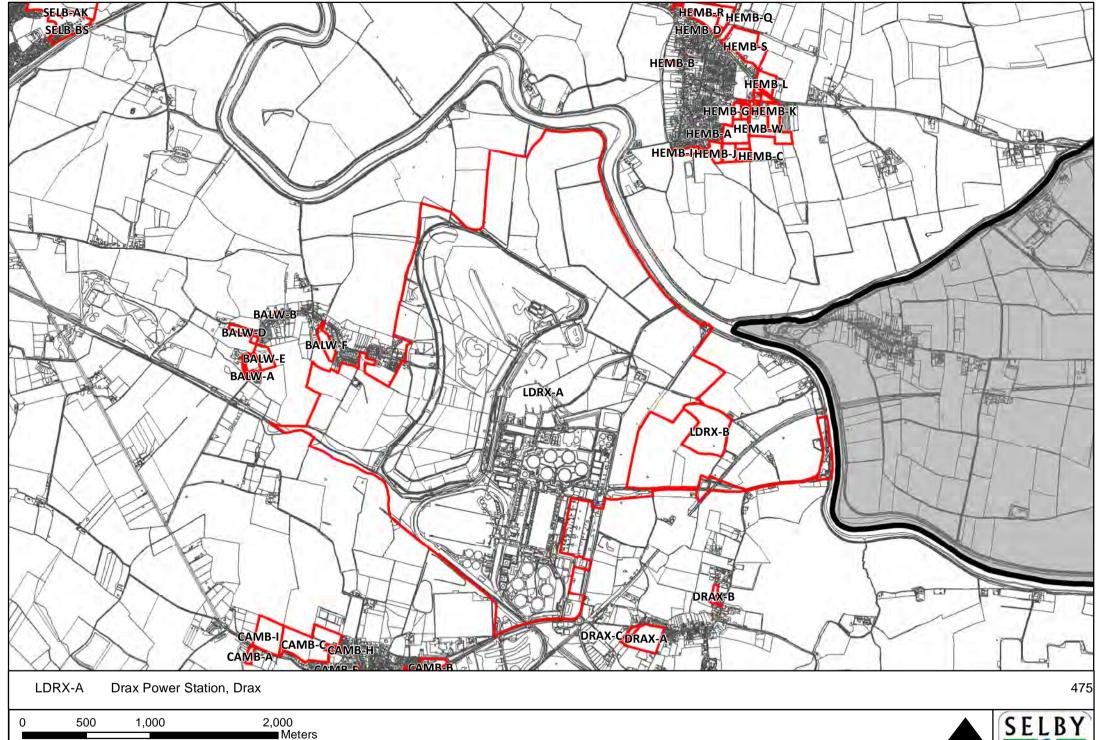

ping with the permission of the controller of Her Majesty's Stationary Office.

©Crown Copyright. Unauthorised reproduction infringes crown copyright and may lead to prosecution or civil proceedings. Selby District Council 100018656

100

50

















NORTH |









0 10 20 40

Reproduced from the Ordnance Survey mapping with the permission of the controller of Her Majesty's Stationary Office.

©Crown Copyright. Unauthorised reproduction infringes crown copyright and may lead to prosecution or civil proceedings. Selby District Council 100018656









SELBY DISTRICT COUNCIL,









NORTH SE

SELBY DISTRICT COUNCIL,



Kellingley Colliery, Weeland Road, Kellingley (Beal Parish) KLEY-B

150 300 600 ■ Meters





SELBY DISTRICT COUNCIL







SELBY DISTRICT COUNCIL

■Meters











NORTH |

SELBY DISTRICT COUNCIL







Reproduced from the Ordnance Survey mapping with the permission of the controller of Her Majesty's Stationary Office.

©Crown Copyright. Unauthorised reproduction infringes crown copyright and may lead to prosecution or civil proceedings. Selby District Council 100018656







Meters

Reproduced from the Ordnance Survey mapping with the permission of the controller of Her Majesty's Stationary Office.

©Crown Copyright. Unauthorised reproduction infringes crown copyright and may lead to prosecution or civil proceedings. Selby District Council 100018656







DISTRICT COUNCIL

■ Meters



DISTRICT COUNCIL







SELBY DISTRICT COUNCIL

■ Meters















Reproduced from the Ordnance Survey mapping with the permission of the controller of He