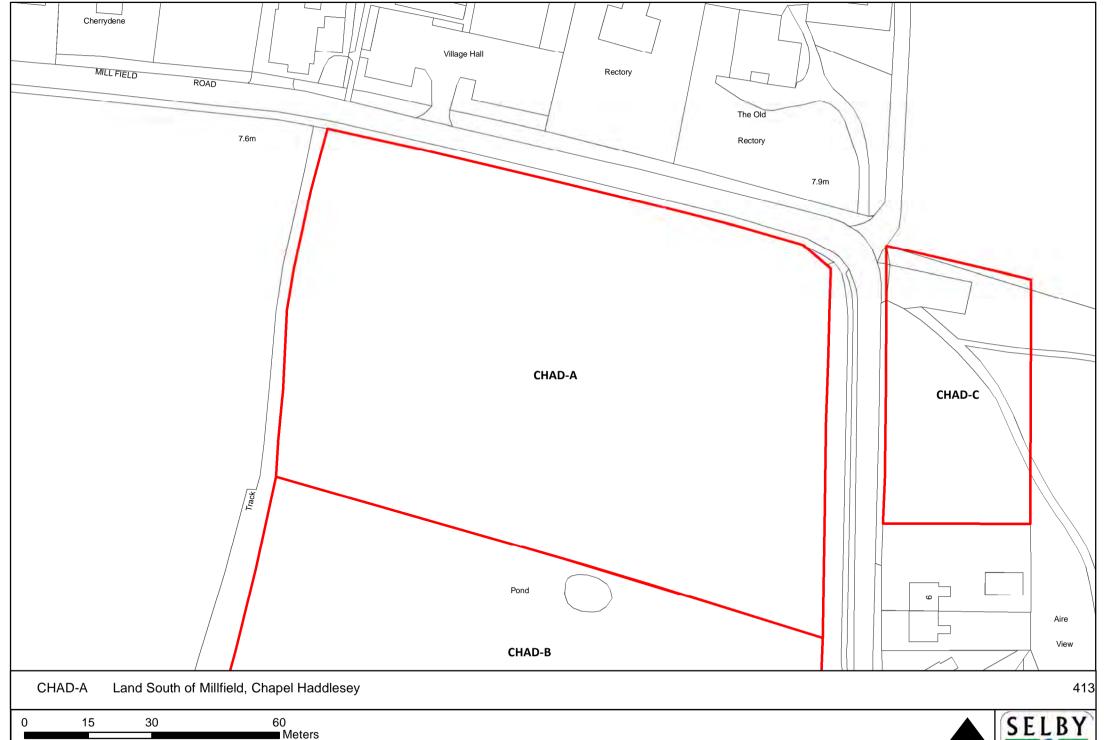

0 20 40 80 Meters NORTH









BALW-C Land at Oak Tree Nursery, Mill Lane, Barlow













NORTH |

SELBY DISTRICT COUNCIL













20 ■ Meters Reproduced from the Ordnance Survey mapping with the permission of the controller of Her Majesty's Stationary Office.

©Crown Copyright. Unauthorised reproduction infringes crown copyright and may lead to prosecution or civil proceedings. Selby District Council 100018656

10



















SELBY DISTRICT COUNCIL



SELBY DISTRICT COUNCIL









SELBY DISTRICT COUNCIL



0 35 70 140 Meters

NORTH













0 245 490 980 Meters

NORTH









Meters



















SELBY DISTRICT COUNCIL

























SELBY DISTRICT COUNCIL

1,060

265

530



40 80 160 Meters Reproduced from the Ordnance Survey mapping with the permission of the controller of Her Majesty's Stationary Office. ©Crown Copyright. Unauthorised reproduction infringes crown copyright and may lead to prosecution or civil proceedings. Selby District Council 100018656





CFAB-C RAF Church Fenton, Busk Lane, Church Fenton

37.5 75 150 ■ Meters







0 12.5 25 50 Meters













NORTH |

SELBY DISTRICT COUNCIL









Reproduced from the Ordnance Survey mapping with the permission of the controller of Her Majesty's Stationary Office.

©Crown Copyright. Unauthorised reproduction infringes crown copyright and may lead to prosecution or civil proceedings. Selby District Council 100018656















DISTRICT CO