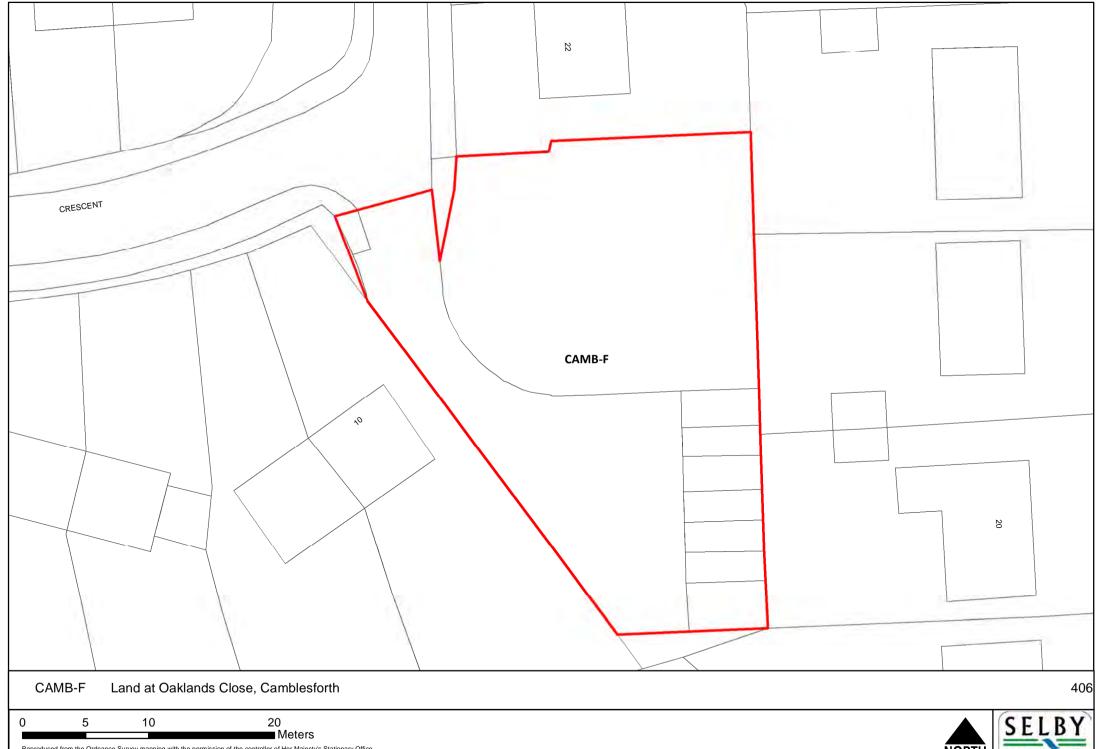

0 20 40 80 Meters NORTH









BALW-C Land at Oak Tree Nursery, Mill Lane, Barlow













NORTH |

SELBY DISTRICT COUNCIL













20 ■ Meters Reproduced from the Ordnance Survey mapping with the permission of the controller of Her Majesty's Stationary Office.

©Crown Copyright. Unauthorised reproduction infringes crown copyright and may lead to prosecution or civil proceedings. Selby District Council 100018656

10



















SELBY DISTRICT COUNCIL



SELBY DISTRICT COUNCIL









SELBY DISTRICT COUNCIL



0 35 70 140 Meters

NORTH













0 245 490 980 Meters

NORTH









Meters



















SELBY DISTRICT COUNCIL

























SELBY DISTRICT COUNCIL

1,060

265

530



40 80 160 Meters Reproduced from the Ordnance Survey mapping with the permission of the controller of Her Majesty's Stationary Office. ©Crown Copyright. Unauthorised reproduction infringes crown copyright and may lead to prosecution or civil proceedings. Selby District Council 100018656





CFAB-C RAF Church Fenton, Busk Lane, Church Fenton

37.5 75 150 ■ Meters







0 12.5 25 50 Meters













NORTH |

SELBY DISTRICT COUNCIL









Reproduced from the Ordnance Survey mapping with the permission of the controller of Her Majesty's Stationary Office.

©Crown Copyright. Unauthorised reproduction infringes crown copyright and may lead to prosecution or civil proceedings. Selby District