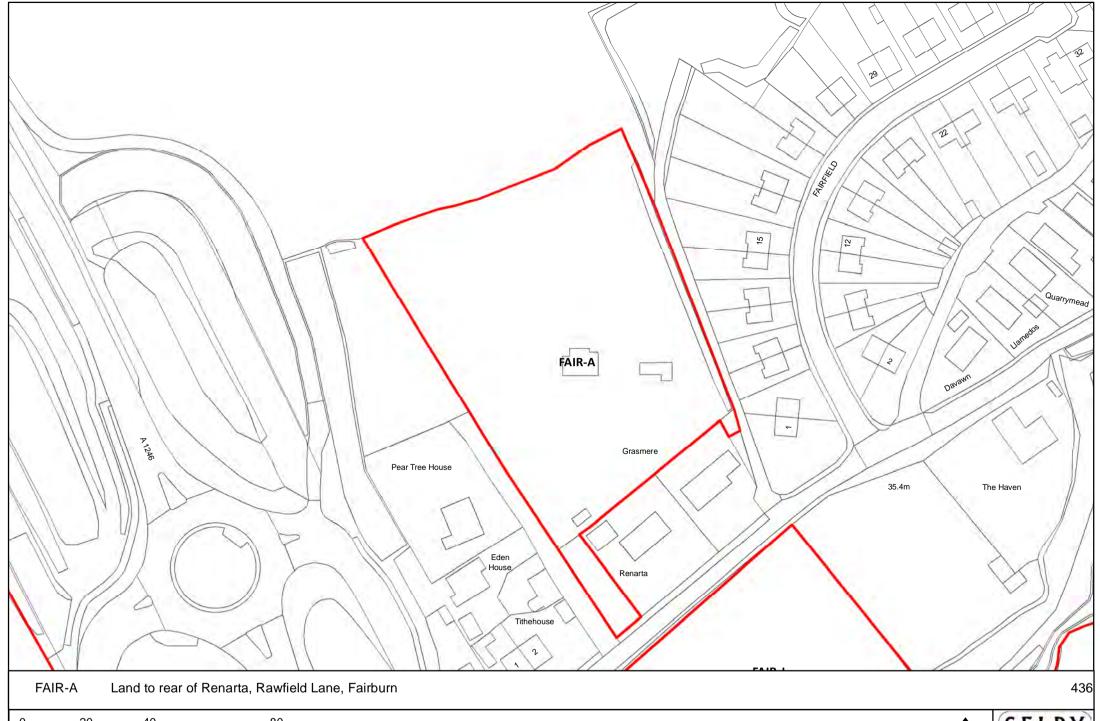

il proceedings. Selby District Council 100018656





CFAB-C RAF Church Fenton, Busk Lane, Church Fenton

37.5 75 150 ■ Meters







0 12.5 25 50 Meters













NORTH |

SELBY DISTRICT COUNCIL









Reproduced from the Ordnance Survey mapping with the permission of the controller of Her Majesty's Stationary Office.

©Crown Copyright. Unauthorised reproduction infringes crown copyright and may lead to prosecution or civil proceedings. Selby District Council 100018656















DISTRICT COUNCIL

Reproduced from the Ordnance Survey mapping with the permission of the controller of Her Majesty's Stationary Office.

©Crown Copyright. Unauthorised reproduction infringes crown copyright and may lead to prosecution or civil proceedings. Selby District Council 100018656





Meters





NORTH |











Meters

Reproduced from the Ordnance Survey mapping with the permission of the controller of Her Majesty's Stationary Office.

©Crown Copyright. Unauthorised reproduction infringes crown copyright and may lead to prosecution or civil proceedings. Selby District Council 100018656





NORTH |

SELBY DISTRICT COUNCIL





Meters

Reproduced from the Ordnance Survey mapping with the permission of the controller of Her Majesty's Stationary Office.

©Crown Copyright. Unauthorised reproduction infringes crown copyright and may lead to prosecution or civil proceedings. Selby District Council 100018656







Meters

Reproduced from the Ordnance Survey mapping with the permission of the controller of Her Majesty's Stationary Office.

©Crown Copyright. Unauthorised reproduction