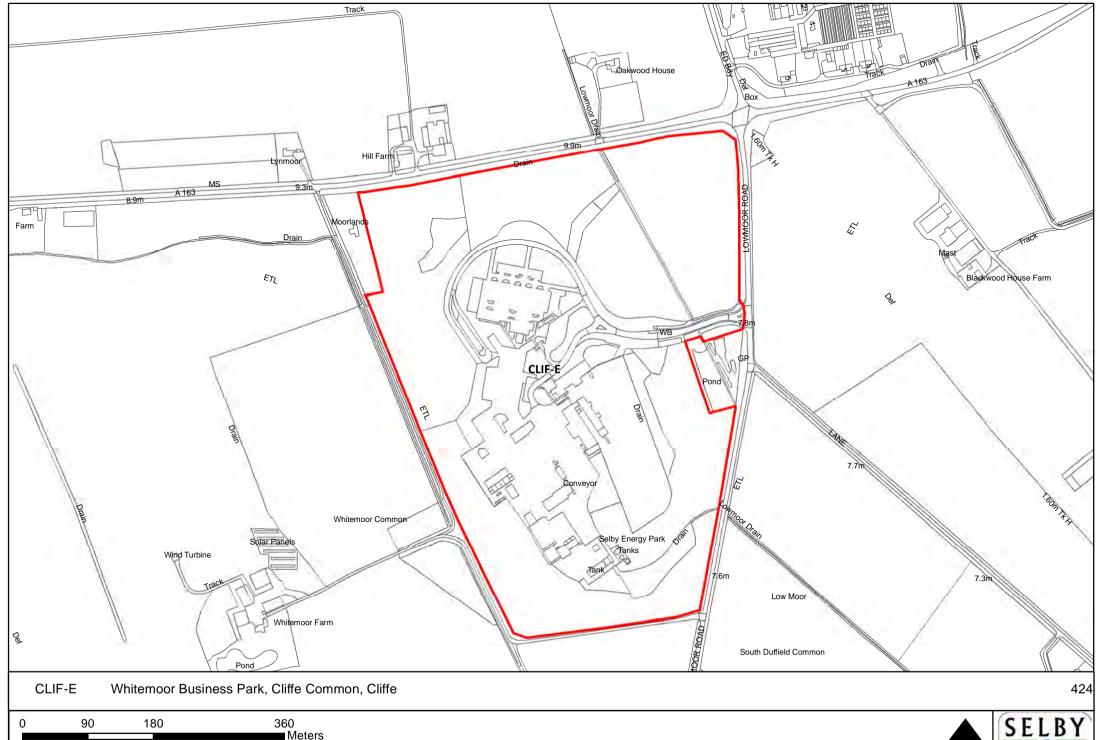

Kellingley Colliery, Weeland Road, Kellingley (Beal Parish) KLEY-B

150 300 600 ■ Meters

SELBY DISTRICT COUNCIL

SELBY DISTRICT COUNCIL

■Meters

NORTH |

SELBY DISTRICT COUNCIL

Reproduced from the Ordnance Survey mapping with the permission of the controller of Her Majesty's Stationary Office.