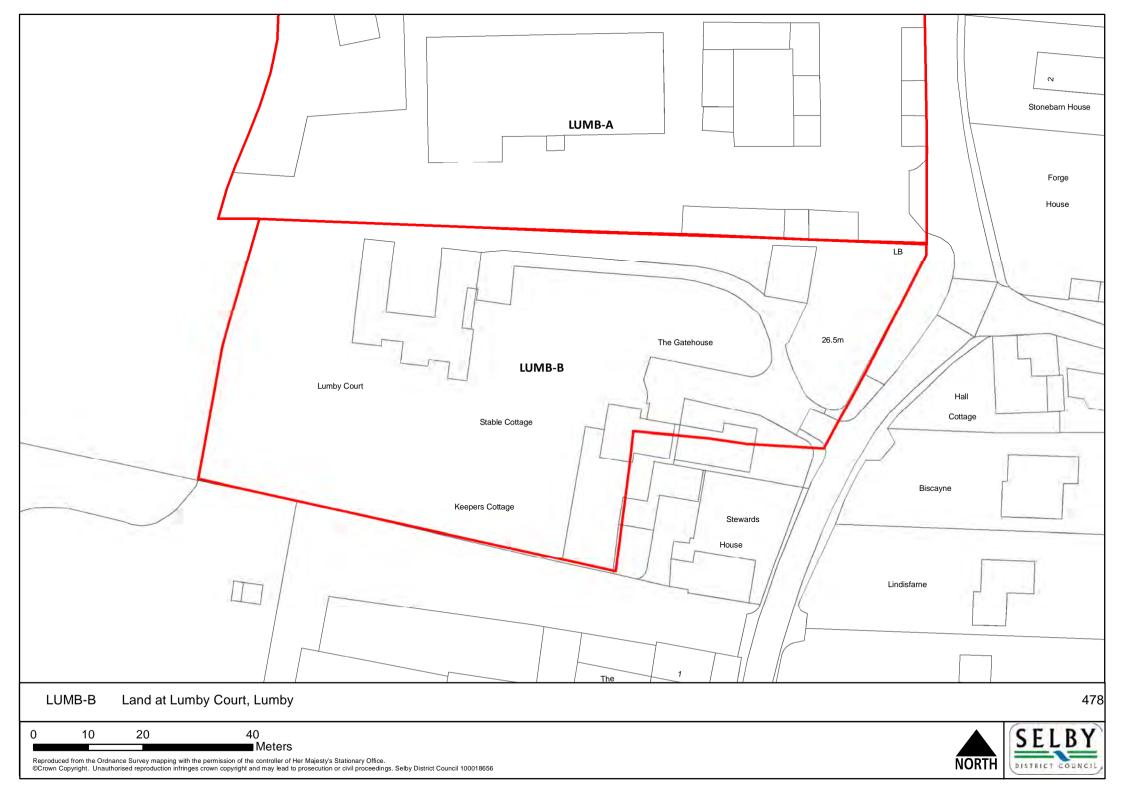

0 20 40 80 Meters NORTH

BALW-C Land at Oak Tree Nursery, Mill Lane, Barlow

NORTH |

SELBY DISTRICT COUNCIL

20 ■ Meters Reproduced from the Ordnance Survey mapping with the permission of the controller of Her Majesty's Stationary Office.