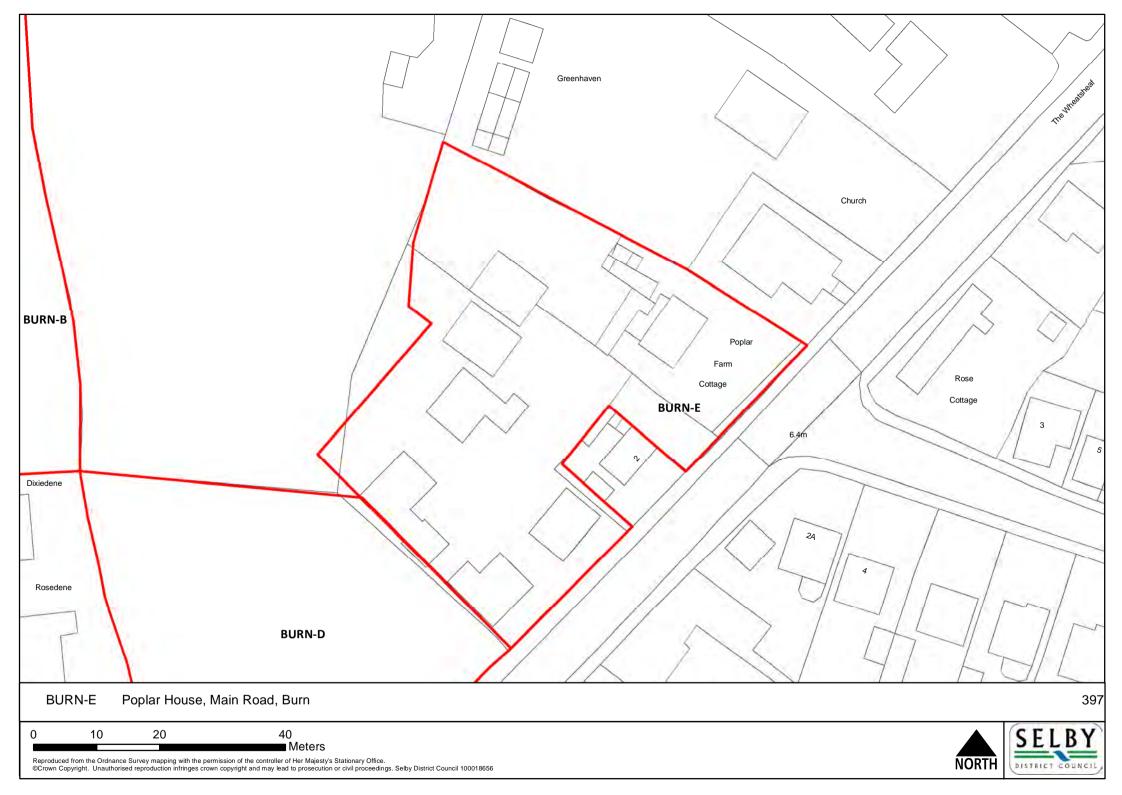

0 20 40 80 Meters NORTH









BALW-C Land at Oak Tree Nursery, Mill Lane, Barlow













NORTH |

SELBY DISTRICT COUNCIL













20 ■ Meters Reproduced from the Ordnance Survey mapping with the permission of the controller of Her Majesty's Stationary Office.

©Crown Copyright. Unauthorised reproduction infringes crown copyright and may lead to prosecution or civil proceedings. Selby District Council 100018656

10



















SELBY DISTRICT COUNCIL



SELBY DISTRICT COUNCIL









SELBY DISTRICT COUNCIL



0 35 70 140 Meters

NORTH













0 245 490 980 Meters

NORTH









Meters



















SELBY DISTRICT COUNCIL

























SELBY DISTRICT COUNCIL

1,060

265

530



40 80 160 Meters Reproduced from the Ordnance Survey mapping with the permission of the controller of Her Majesty's Stationary Office. ©Crown Copyright. Unauthorised reproduction infringes crown copyright and may lead to prosecution or civil proceedings. Selby District Council 100018656





CFAB-C RAF Church Fenton, Busk Lane, Church Fenton

37.5 75 150 ■ Meters







0 12.5 25 50 Meters













NORTH |

SELBY DISTRICT COUNCIL









Reproduced from the Ordnance Survey mapping with the permission of the controller of Her Majesty's Stationary Office.

©Crown Copyright. Unauthorised reproduction infringes crown copyright and ma