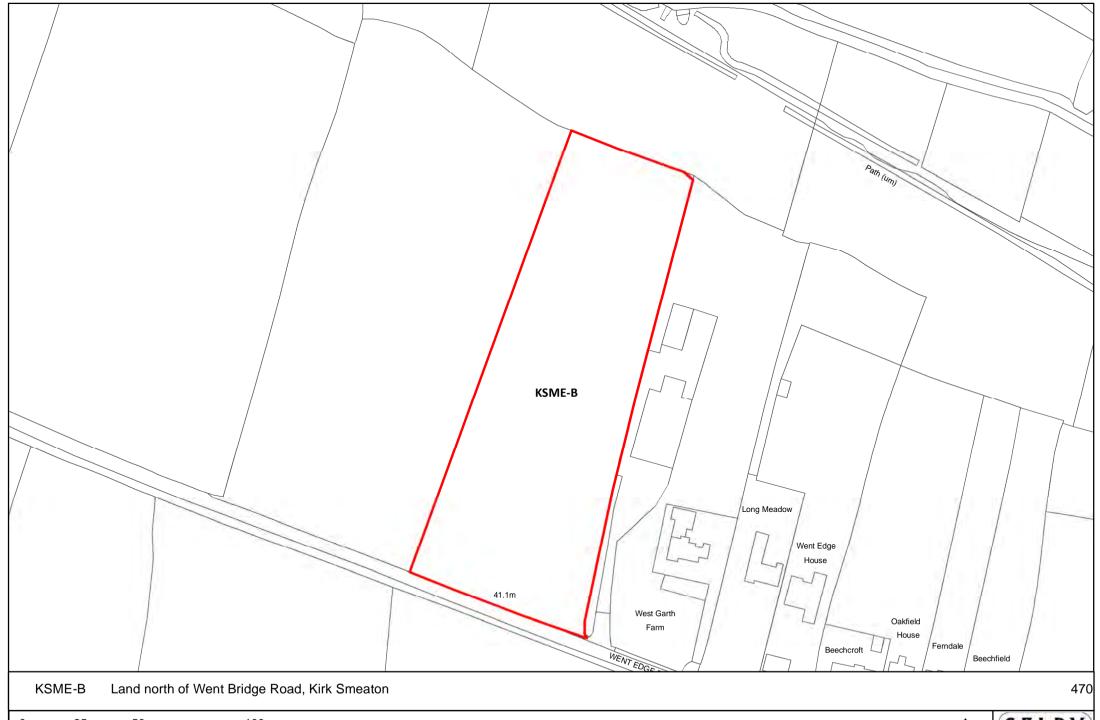

56

NORTH













Meters Reproduced from the Ordnance Survey mapping with the permission of the controller of Her Majesty's Stationary Office.

©Crown Copyright. Unauthorised reproduction infringes crown copyright and may lead to prosecution or civil proceedings. Selby District Council 100018656

100

50

















NORTH |









0 10 20 40

Reproduced from the Ordnance Survey mapping with the permission of the controller of Her Majesty's Stationary Office.

©Crown Copyright. Unauthorised reproduction infringes crown copyright and may lead to prosecution or civil proceedings. Selby District Council 100018656









SELBY DISTRICT COUNCIL,









NORTH SE

SELBY DISTRICT COUNCIL,



Kellingley Colliery, Weeland Road, Kellingley (Beal Parish) KLEY-B

150 300 600 ■ Meters





SELBY DISTRICT COUNCIL







SELBY DISTRICT COUNCIL

■Meters











NORTH |

SELBY DISTRICT COUNCIL







Reproduced from the Ordnance Survey mapping with the permission of the controller of Her Majesty's Stationary Office.

©Crown Copyright. Unauthorised reproduction infringes crown copyright and may lead to prosecution or civil proceedings. Selby District Council 100018656







Meters

Reproduced from the Ordnance Survey mapping with the permission of the controller of Her Majesty's Stationary Office.

©Crown Copyright. Unauthorised reproduction infringes crown copyright and may lead to prosecution or civil proceedings. Selby District Council 100018656







DISTRICT COUNCIL

■ Meters



DISTRICT COUNCIL







SELBY DISTRICT COUNCIL

■ Meters















Reproduced from th