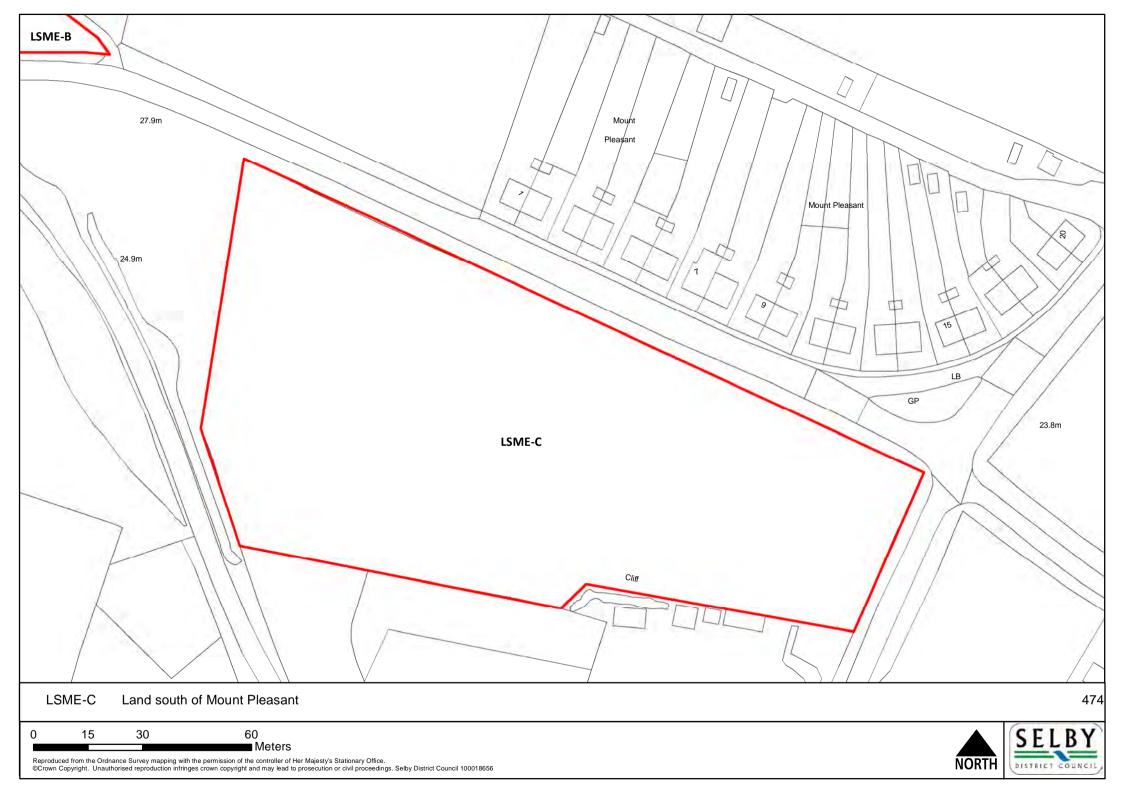

apping with the permission of the controller of Her Majesty's Stationary Office.

©Crown Copyright. Unauthorised reproduction infringes crown copyright and may lead to prosecution or civil proceedings. Selby District Council 100018656

100

50

















NORTH |









0 10 20 40

Reproduced from the Ordnance Survey mapping with the permission of the controller of Her Majesty's Stationary Office.

©Crown Copyright. Unauthorised reproduction infringes crown copyright and may lead to prosecution or civil proceedings. Selby District Council 100018656









SELBY DISTRICT COUNCIL,









NORTH SE

SELBY DISTRICT COUNCIL,



Kellingley Colliery, Weeland Road, Kellingley (Beal Parish) KLEY-B

150 300 600 ■ Meters





SELBY DISTRICT COUNCIL







SELBY DISTRICT COUNCIL

■Meters











NORTH |

SELBY DISTRICT COUNCIL







Reproduced from the Ordnance Survey mapping with the permission of the controller of Her Majesty's Stationary Office.

©Crown Copyright. Unauthorised reproduction infringes crown copyright and may lead to prosecution or civil proceedings. Selby District Council 100018656







Meters

Reproduced from the Ordnance Survey mapping with the permission of the controller of Her Majesty's Stationary Office.

©Crown Copyright. Unauthorised reproduction infringes crown copyright and may lead to prosecution or civil proceedings. Selby District Council 100018656







DISTRICT COUNCIL

■ Meters



DISTRICT COUNCIL







SELBY DISTRICT COUNCIL

■ Meters















Reproduced from the Ordnance Survey mapping with the permission of the controller of