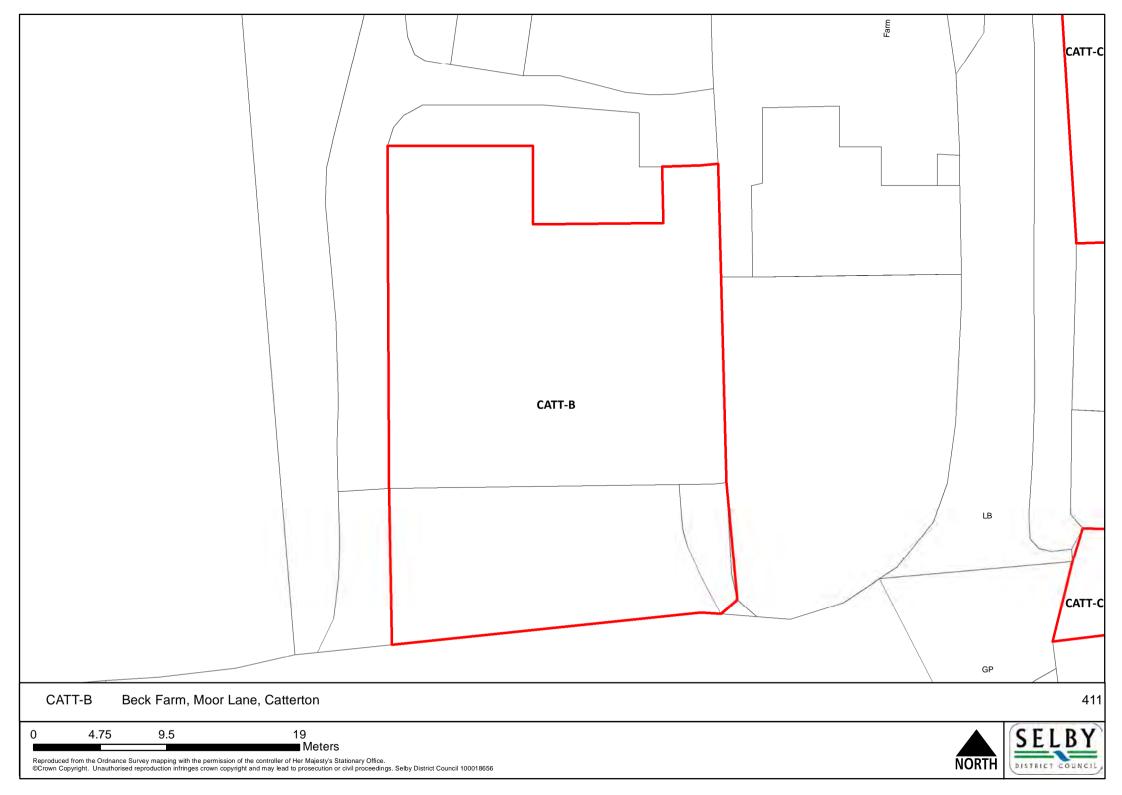

0 20 40 80 Meters NORTH









BALW-C Land at Oak Tree Nursery, Mill Lane, Barlow













NORTH |

SELBY DISTRICT COUNCIL













20 ■ Meters Reproduced from the Ordnance Survey mapping with the permission of the controller of Her Majesty's Stationary Office.

©Crown Copyright. Unauthorised reproduction infringes crown copyright and may lead to prosecution or civil proceedings. Selby District Council 100018656

10



















SELBY DISTRICT COUNCIL



SELBY DISTRICT COUNCIL









SELBY DISTRICT COUNCIL



0 35 70 140 Meters

NORTH













0 245 490 980 Meters

NORTH









Meters



















SELBY DISTRICT COUNCIL

























SELBY DISTRICT COUNCIL

1,060

265

530



40 80 160 Meters Reproduced from the Ordnance Survey mapping with the permission of the controller of Her Majesty's Stationary Office. ©Crown Copyright. Unauthorised reproduction infringes crown copyright and may lead to prosecution or civil proceedings. Selby District Council 100018656





CFAB-C RAF Church Fenton, Busk Lane, Church Fenton

37.5 75 150 ■ Meters







0 12.5 25 50 Meters













NORTH |

SELBY DISTRICT COUNCIL









Reproduced from the Ordnance Survey mapping with the permission of the controller of Her Majesty's Stationary Office.

©Crown Copyright. Unauthorised reproduction infringes crown copyright and may lead to prosecution or civil proceedings. Selby District Council 100018656















DIS