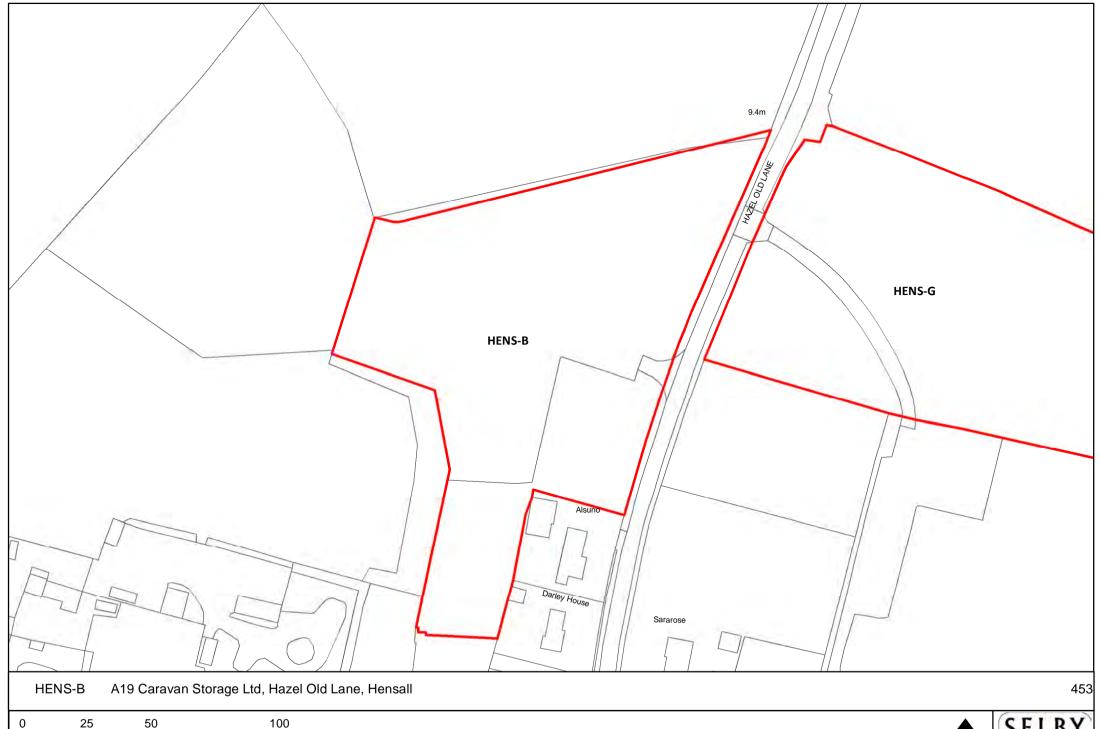

roller of Her Majesty's Stationary Office.

©Crown Copyright. Unauthorised reproduction infringes crown copyright and may lead to prosecution or civil proceedings. Selby District Council 100018656







Meters

Reproduced from the Ordnance Survey mapping with the permission of the controller of Her Majesty's Stationary Office.

©Crown Copyright. Unauthorised reproduction infringes crown copyright and may lead to prosecution or civil proceedings. Selby District Council 100018656

NORTH











Meters

Reproduced from the Ordnance Survey mapping with the permission of the controller of Her Majesty's Stationary Office.

©Crown Copyright. Unauthorised reproduction infringes crown copyright and may lead to prosecution or civil proceedings. Selby District Council 100018656

NORTH













Meters Reproduced from the Ordnance Survey mapping with the permission of the controller of Her Majesty's Stationary Office.

©Crown Copyright. Unauthorised reproduction infringes crown copyright and may lead to prosecution or civil proceedings. Selby District Council 100018656

100

50

















NORTH |









0 10 20 40

Reproduced from the Ordnance Survey mapping with the permission of the controller of Her Majesty's Stationary Office.

©Crown Copyright. Unauthorised reproduction infringes crown copyright and may lead to prosecution or civil proceedings. Selby District Council 100018656









SELBY DISTRICT COUNCIL,









NORTH SE

SELBY DISTRICT COUNCIL,



Kellingley Colliery, Weeland Road, Kellingley (Beal Parish) KLEY-B

150 300 600 ■ Meters





SELBY DISTRICT COUN