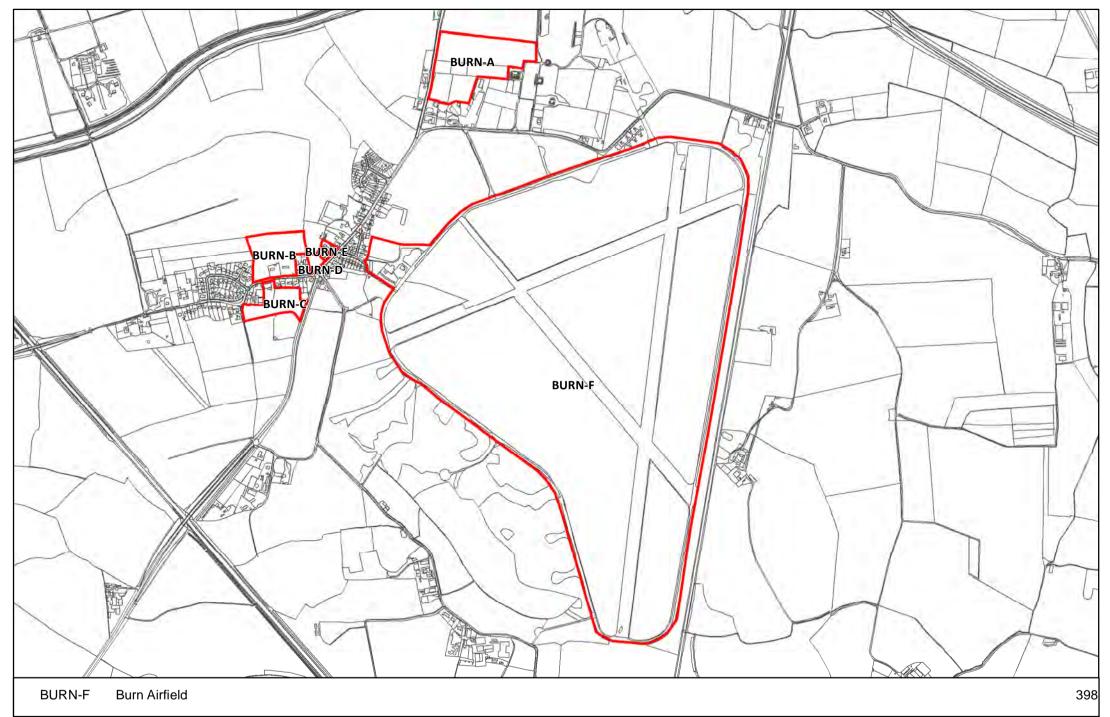

0 20 40 80 Meters NORTH









BALW-C Land at Oak Tree Nursery, Mill Lane, Barlow













NORTH |

SELBY DISTRICT COUNCIL













20 ■ Meters Reproduced from the Ordnance Survey mapping with the permission of the controller of Her Majesty's Stationary Office.

©Crown Copyright. Unauthorised reproduction infringes crown copyright and may lead to prosecution or civil proceedings. Selby District Council 100018656

10



















SELBY DISTRICT COUNCIL



SELBY DISTRICT COUNCIL









SELBY DISTRICT COUNCIL



0 35 70 140 Meters

NORTH













0 245 490 980 Meters

NORTH









Meters



















SELBY DISTRICT COUNCIL

























SELBY DISTRICT COUNCIL

1,060

265

530



40 80 160 Meters Reproduced from the Ordnance Survey mapping with the permission of the controller of Her Majesty's Stationary Office. ©Crown Copyright. Unauthorised reproduction infringes crown copyright and may lead to prosecution or civil proceedings. Selby District Council 100018656





CFAB-C RAF Church Fenton, Busk Lane, Church Fenton

37.5 75 150 ■ Meters







0 12.5 25 50 Meters













NORTH |

SELBY DISTRICT COUNCIL









Reproduced from the Ordnance Survey mapping with the permission of the controller of Her Majesty's Stationary Office.

©Crown Copyright. Unauthorised reproduction infringes crown copyright and may