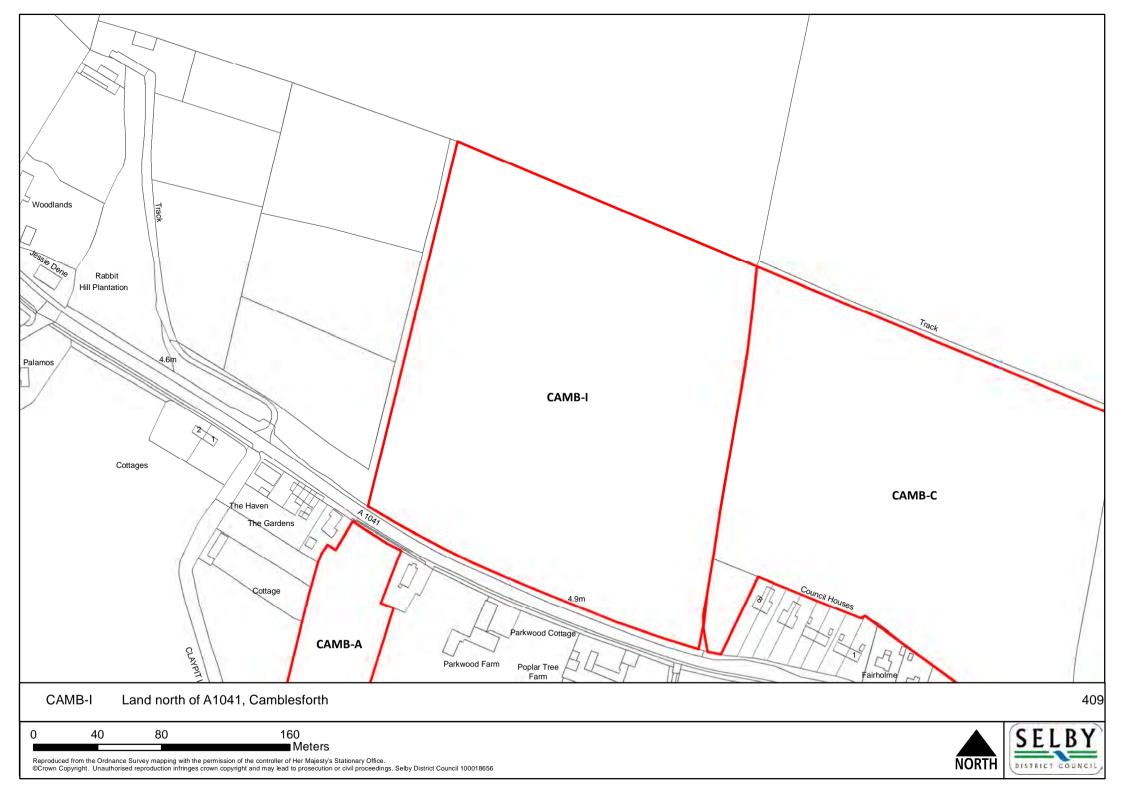

0 20 40 80 Meters NORTH









BALW-C Land at Oak Tree Nursery, Mill Lane, Barlow













NORTH |

SELBY DISTRICT COUNCIL













20 ■ Meters Reproduced from the Ordnance Survey mapping with the permission of the controller of Her Majesty's Stationary Office.

©Crown Copyright. Unauthorised reproduction infringes crown copyright and may lead to prosecution or civil proceedings. Selby District Council 100018656

10



















SELBY DISTRICT COUNCIL



SELBY DISTRICT COUNCIL









SELBY DISTRICT COUNCIL



0 35 70 140 Meters

NORTH













0 245 490 980 Meters

NORTH









Meters



















SELBY DISTRICT COUNCIL

























SELBY DISTRICT COUNCIL

1,060

265

530



40 80 160 Meters Reproduced from the Ordnance Survey mapping with the permission of the controller of Her Majesty's Stationary Office. ©Crown Copyright. Unauthorised reproduction infringes crown copyright and may lead to prosecution or civil proceedings. Selby District Council 100018656





CFAB-C RAF Church Fenton, Busk Lane, Church Fenton

37.5 75 150 ■ Meters







0 12.5 25 50 Meters













NORTH |

SELBY DISTRICT COUNCIL









Reproduced from the Ordnance Survey mapping with the permission of the controller of Her Majesty's Stationary Office.

©Crown Copyright. Unauthorised reproduction infringes crown copyright and may lead to prosecution or civil proceedings. Selby District Council 100018656