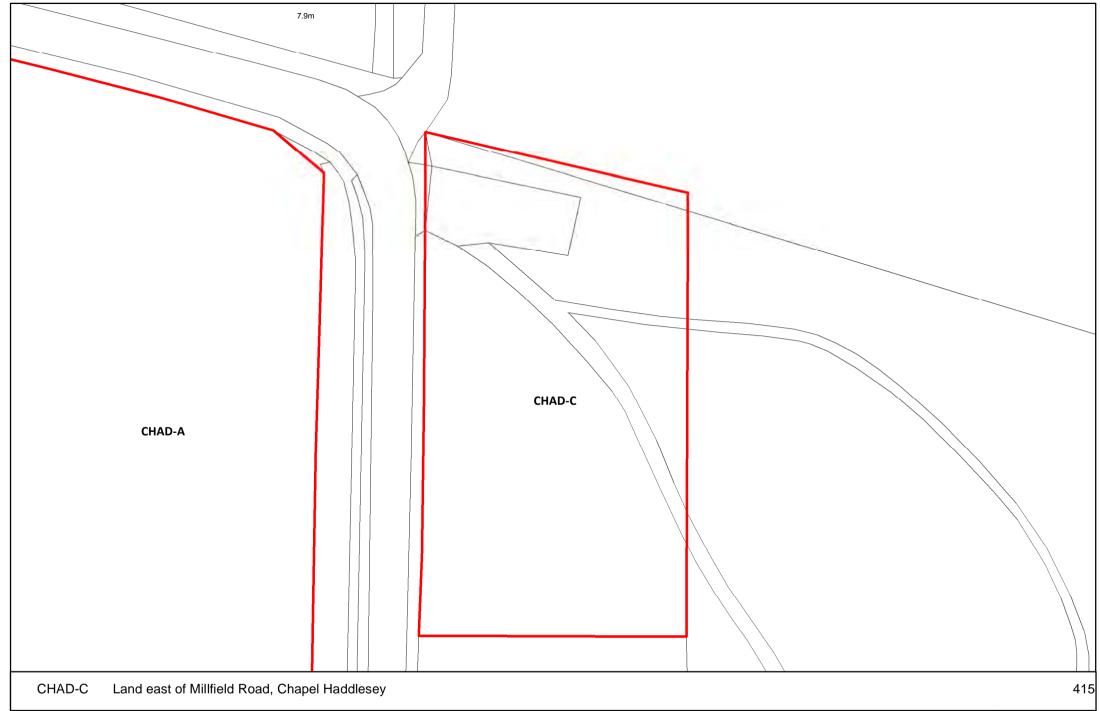

0 20 40 80 Meters NORTH









BALW-C Land at Oak Tree Nursery, Mill Lane, Barlow













NORTH |

SELBY DISTRICT COUNCIL













20 ■ Meters Reproduced from the Ordnance Survey mapping with the permission of the controller of Her Majesty's Stationary Office.

©Crown Copyright. Unauthorised reproduction infringes crown copyright and may lead to prosecution or civil proceedings. Selby District Council 100018656

10



















SELBY DISTRICT COUNCIL



SELBY DISTRICT COUNCIL









SELBY DISTRICT COUNCIL



0 35 70 140 Meters

NORTH













0 245 490 980 Meters

NORTH









Meters



















SELBY DISTRICT COUNCIL

























SELBY DISTRICT COUNCIL

1,060

265

530



40 80 160 Meters Reproduced from the Ordnance Survey mapping with the permission of the controller of Her Majesty's Stationary Office. ©Crown Copyright. Unauthorised reproduction infringes crown copyright and may lead to prosecution or civil proceedings. Selby District Council 100018656





CFAB-C RAF Church Fenton, Busk Lane, Church Fenton

37.5 75 150 ■ Meters







0 12.5 25 50 Meters













NORTH |

SELBY DISTRICT COUNCIL









Reproduced from the Ordnance Survey mapping with the permission of the controller of Her Majesty's Stationary Office.

©Crown Copyright. Unauthorised reproduction infringes crown copyright and may lead to prosecution or civil proceedings. Selby District Council 100018656















DISTRICT COUNCIL