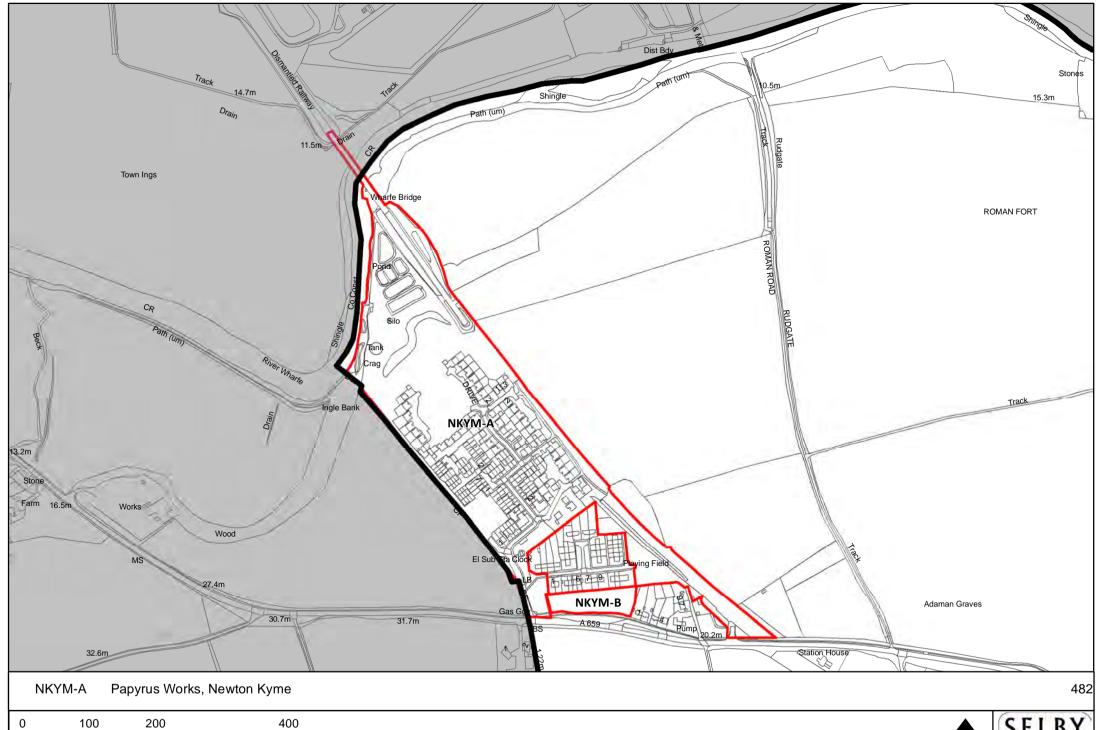

y mapping with the permission of the controller of Her Majesty's Stationary Office.

©Crown Copyright. Unauthorised reproduction infringes crown copyright and may lead to prosecution or civil proceedings. Selby District Council 100018656









SELBY DISTRICT COUNCIL,









NORTH SE

SELBY DISTRICT COUNCIL,



Kellingley Colliery, Weeland Road, Kellingley (Beal Parish) KLEY-B

150 300 600 ■ Meters





SELBY DISTRICT COUNCIL







SELBY DISTRICT COUNCIL

■Meters











NORTH |

SELBY DISTRICT COUNCIL







Reproduced from the Ordnance Survey mapping with the permission of the controller of Her Majesty's Stationary Office.

©Crown Copyright. Unauthorised reproduction infringes crown copyright and may lead to prosecution or civil proceedings. Selby District Council 100018656







Meters

Reproduced from the Ordnance Survey mapping with the permission of the controller of Her Majesty's Stationary Office.

©Crown Copyright. Unauthorised reproduction infringes crown copyright and may lead to prosecution or civil proceedings. Selby District Council 100018656







DISTRICT COUNCIL

■ Meters



DISTRICT COUNCIL







SELBY DISTRICT COUNCIL

■ Meters















Reproduced from the Ordnance Survey mapping with the permission of the controller of Her Majesty's Stationary Office.

©Crown Copyright. Unauthorised reproduction infringes crown copyright and may lead to prosecution or civil proceedings. Selby District Council 100018656





DISTRICT COUNCIL



SELBY DISTRICT COUNCIL









0 3.75 7.5 15 Meters







0 15 30 60 Meters