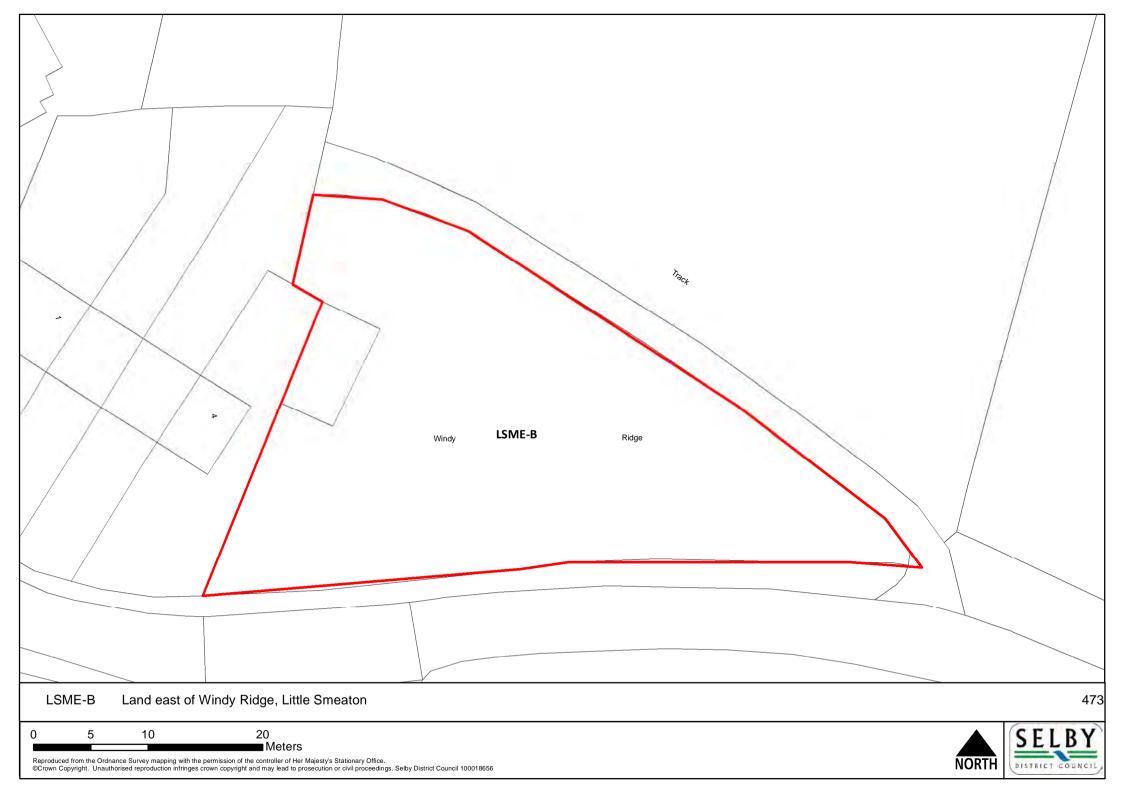

mapping with the permission of the controller of Her Majesty's Stationary Office.

©Crown Copyright. Unauthorised reproduction infringes crown copyright and may lead to prosecution or civil proceedings. Selby District Council 100018656

100

50

















NORTH |









0 10 20 40

Reproduced from the Ordnance Survey mapping with the permission of the controller of Her Majesty's Stationary Office.

©Crown Copyright. Unauthorised reproduction infringes crown copyright and may lead to prosecution or civil proceedings. Selby District Council 100018656









SELBY DISTRICT COUNCIL,









NORTH SE

SELBY DISTRICT COUNCIL,



Kellingley Colliery, Weeland Road, Kellingley (Beal Parish) KLEY-B

150 300 600 ■ Meters





SELBY DISTRICT COUNCIL







SELBY DISTRICT COUNCIL

■Meters











NORTH |

SELBY DISTRICT COUNCIL







Reproduced from the Ordnance Survey mapping with the permission of the controller of Her Majesty's Stationary Office.

©Crown Copyright. Unauthorised reproduction infringes crown copyright and may lead to prosecution or civil proceedings. Selby District Council 100018656







Meters

Reproduced from the Ordnance Survey mapping with the permission of the controller of Her Majesty's Stationary Office.

©Crown Copyright. Unauthorised reproduction infringes crown copyright and may lead to prosecution or civil proceedings. Selby District Council 100018656







DISTRICT COUNCIL

■ Meters



DISTRICT COUNCIL







SELBY DISTRICT COUNCIL

■ Meters















Reproduced from the Ordnance Survey mapping with the permission of the controller o