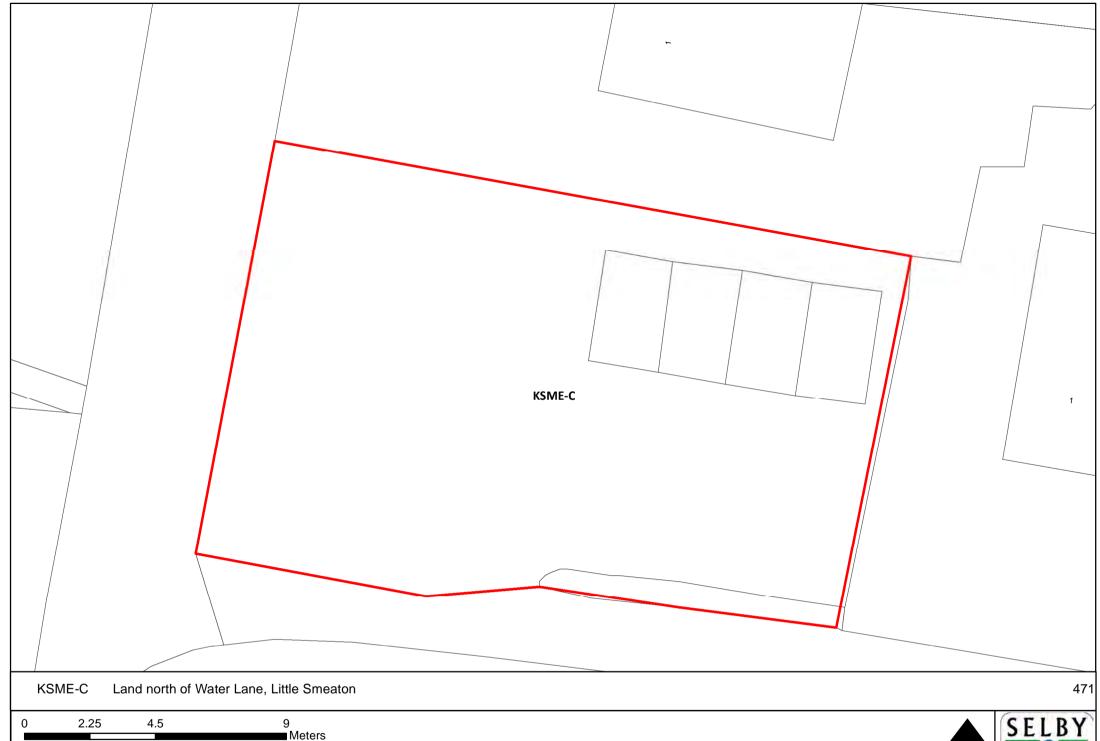

ers Reproduced from the Ordnance Survey mapping with the permission of the controller of Her Majesty's Stationary Office.

©Crown Copyright. Unauthorised reproduction infringes crown copyright and may lead to prosecution or civil proceedings. Selby District Council 100018656

100

50

















NORTH |









0 10 20 40

Reproduced from the Ordnance Survey mapping with the permission of the controller of Her Majesty's Stationary Office.

©Crown Copyright. Unauthorised reproduction infringes crown copyright and may lead to prosecution or civil proceedings. Selby District Council 100018656









SELBY DISTRICT COUNCIL,









NORTH SE

SELBY DISTRICT COUNCIL,



Kellingley Colliery, Weeland Road, Kellingley (Beal Parish) KLEY-B

150 300 600 ■ Meters





SELBY DISTRICT COUNCIL







SELBY DISTRICT COUNCIL

■Meters











NORTH |

SELBY DISTRICT COUNCIL







Reproduced from the Ordnance Survey mapping with the permission of the controller of Her Majesty's Stationary Office.

©Crown Copyright. Unauthorised reproduction infringes crown copyright and may lead to prosecution or civil proceedings. Selby District Council 100018656







Meters

Reproduced from the Ordnance Survey mapping with the permission of the controller of Her Majesty's Stationary Office.

©Crown Copyright. Unauthorised reproduction infringes crown copyright and may lead to prosecution or civil proceedings. Selby District Council 100018656







DISTRICT COUNCIL

■ Meters



DISTRICT COUNCIL







SELBY DISTRICT COUNCIL

■ Meters















Reproduced from the Ordnance Survey mapping