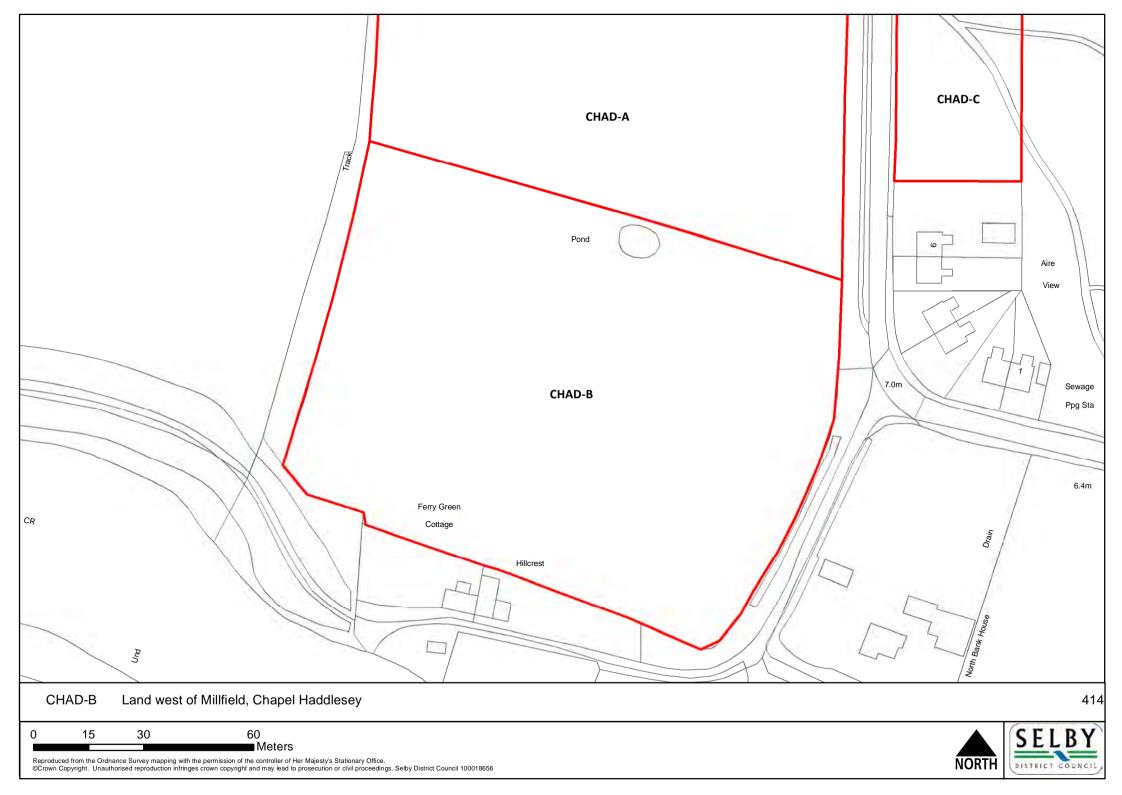

0 20 40 80 Meters NORTH









BALW-C Land at Oak Tree Nursery, Mill Lane, Barlow













NORTH |

SELBY DISTRICT COUNCIL













20 ■ Meters Reproduced from the Ordnance Survey mapping with the permission of the controller of Her Majesty's Stationary Office.

©Crown Copyright. Unauthorised reproduction infringes crown copyright and may lead to prosecution or civil proceedings. Selby District Council 100018656

10



















SELBY DISTRICT COUNCIL



SELBY DISTRICT COUNCIL









SELBY DISTRICT COUNCIL



0 35 70 140 Meters

NORTH













0 245 490 980 Meters

NORTH









Meters



















SELBY DISTRICT COUNCIL

























SELBY DISTRICT COUNCIL

1,060

265

530



40 80 160 Meters Reproduced from the Ordnance Survey mapping with the permission of the controller of Her Majesty's Stationary Office. ©Crown Copyright. Unauthorised reproduction infringes crown copyright and may lead to prosecution or civil proceedings. Selby District Council 100018656





CFAB-C RAF Church Fenton, Busk Lane, Church Fenton

37.5 75 150 ■ Meters







0 12.5 25 50 Meters













NORTH |

SELBY DISTRICT COUNCIL









Reproduced from the Ordnance Survey mapping with the permission of the controller of Her Majesty's Stationary Office.

©Crown Copyright. Unauthorised reproduction infringes crown copyright and may lead to prosecution or civil proceedings. Selby District Council 100018656















DISTRICT COUNCI