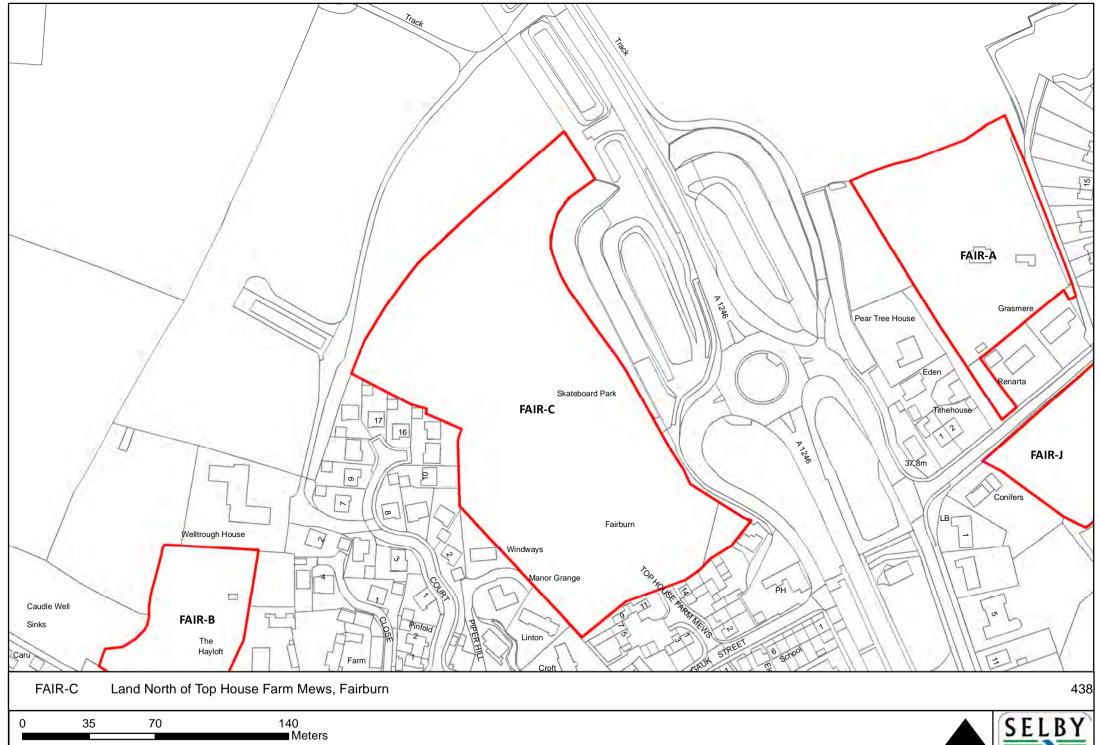

Selby District Council 100018656





CFAB-C RAF Church Fenton, Busk Lane, Church Fenton

37.5 75 150 ■ Meters







0 12.5 25 50 Meters













NORTH |

SELBY DISTRICT COUNCIL









Reproduced from the Ordnance Survey mapping with the permission of the controller of Her Majesty's Stationary Office.

©Crown Copyright. Unauthorised reproduction infringes crown copyright and may lead to prosecution or civil proceedings. Selby District Council 100018656















DISTRICT COUNCIL

Reproduced from the Ordnance Survey mapping with the permission of the controller of Her Majesty's Stationary Office.

©Crown Copyright. Unauthorised reproduction infringes crown copyright and may lead to prosecution or civil proceedings. Selby District Council 100018656





Meters





NORTH |











Meters

Reproduced from the Ordnance Survey mapping with the permission of the controller of Her Majesty's Stationary Office.

©Crown Copyright. Unauthorised reproduction infringes crown copyright and may lead to prosecution or civil proceedings. Selby District Council 100018656





NORTH |

SELBY DISTRICT COUNCIL





Meters

Reproduced from the Ordnance Survey mapping with the permission of the controller of Her Majesty's Stationary Office.

©Crown Copyright. Unauthorised reproduction infringes crown copyright and may lead to prosecution or civil proceedings. Selby District Council 100018656







Meters

Reproduced from the Ordnance Survey mapping with the permission of the controller of Her Majesty's Stationary Office.

©Crown Copyright. Unauthorised reproduction infringes crow