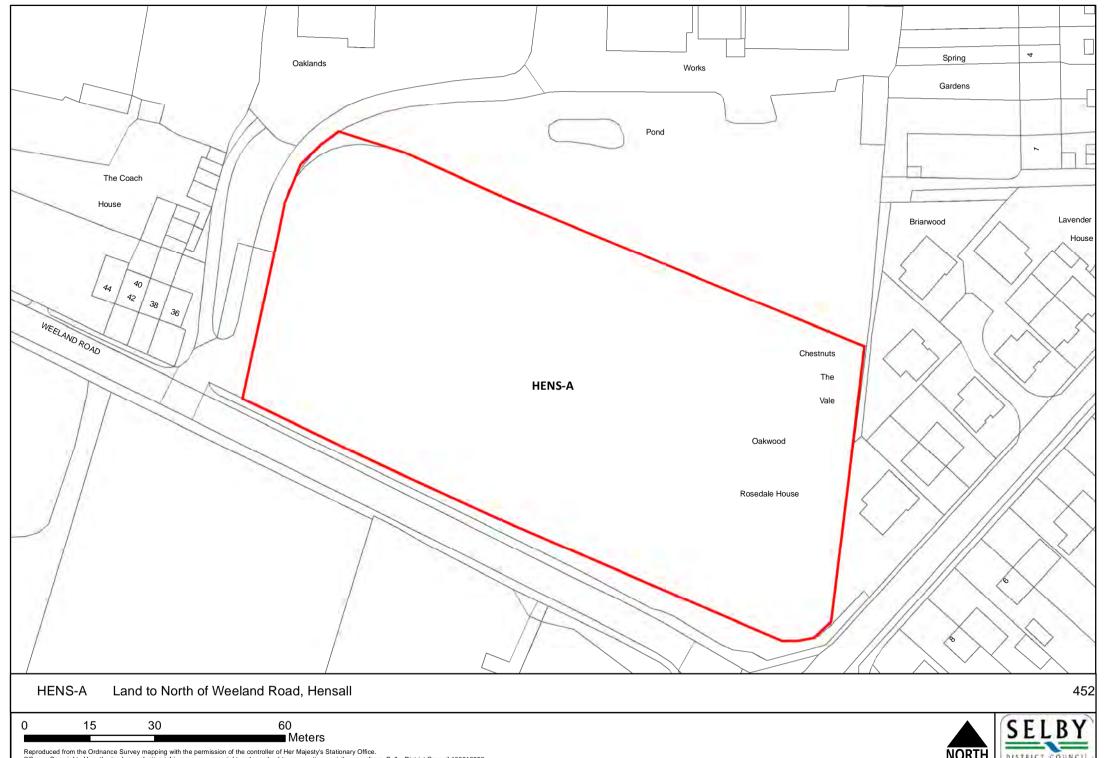

controller of Her Majesty's Stationary Office.

©Crown Copyright. Unauthorised reproduction infringes crown copyright and may lead to prosecution or civil proceedings. Selby District Council 100018656







Meters

Reproduced from the Ordnance Survey mapping with the permission of the controller of Her Majesty's Stationary Office.

©Crown Copyright. Unauthorised reproduction infringes crown copyright and may lead to prosecution or civil proceedings. Selby District Council 100018656

NORTH











Meters

Reproduced from the Ordnance Survey mapping with the permission of the controller of Her Majesty's Stationary Office.

©Crown Copyright. Unauthorised reproduction infringes crown copyright and may lead to prosecution or civil proceedings. Selby District Council 100018656

NORTH













Meters Reproduced from the Ordnance Survey mapping with the permission of the controller of Her Majesty's Stationary Office.

©Crown Copyright. Unauthorised reproduction infringes crown copyright and may lead to prosecution or civil proceedings. Selby District Council 100018656

100

50

















NORTH |









0 10 20 40

Reproduced from the Ordnance Survey mapping with the permission of the controller of Her Majesty's Stationary Office.

©Crown Copyright. Unauthorised reproduction infringes crown copyright and may lead to prosecution or civil proceedings. Selby District Council 100018656









SELBY DISTRICT COUNCIL,









NORTH SE

SELBY DISTRICT COUNCIL,



Kellingley Colliery, Weeland Road, Kellingley (Beal Parish) KLEY-B

150 300 600 ■ Meters





SELBY DISTRICT