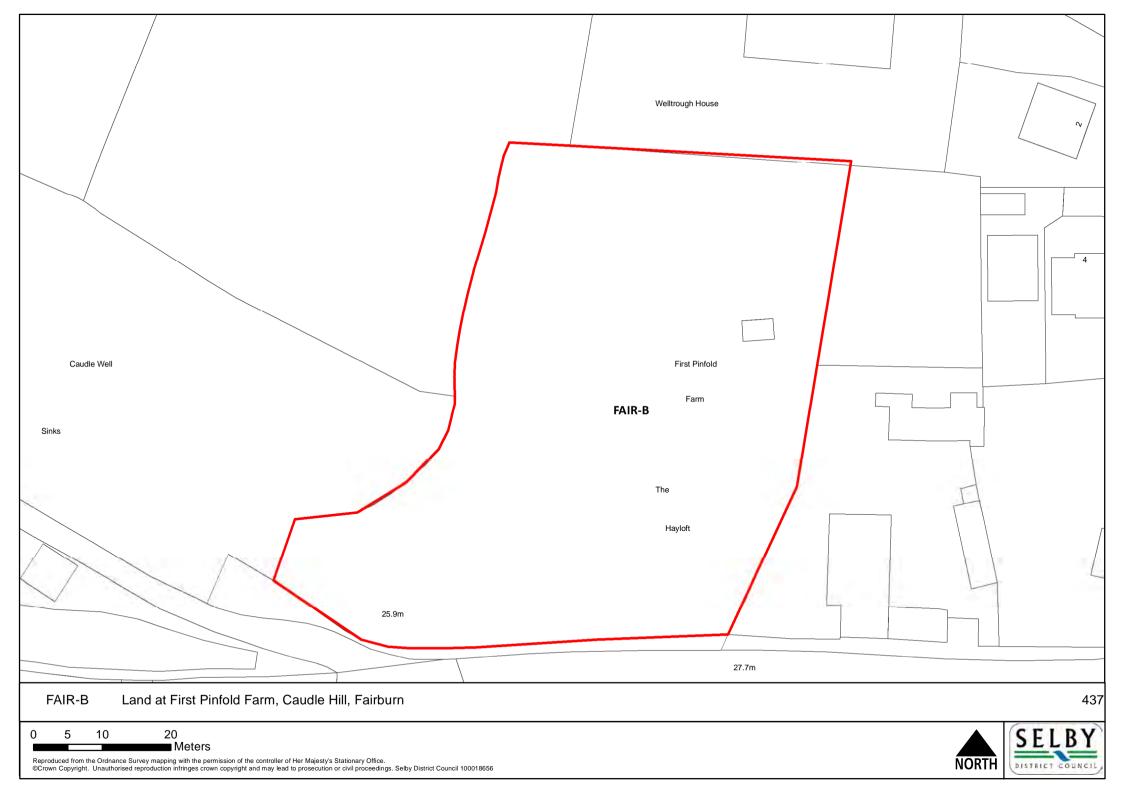

s. Selby District Council 100018656





CFAB-C RAF Church Fenton, Busk Lane, Church Fenton

37.5 75 150 ■ Meters







0 12.5 25 50 Meters













NORTH |

SELBY DISTRICT COUNCIL









Reproduced from the Ordnance Survey mapping with the permission of the controller of Her Majesty's Stationary Office.

©Crown Copyright. Unauthorised reproduction infringes crown copyright and may lead to prosecution or civil proceedings. Selby District Council 100018656















DISTRICT COUNCIL

Reproduced from the Ordnance Survey mapping with the permission of the controller of Her Majesty's Stationary Office.

©Crown Copyright. Unauthorised reproduction infringes crown copyright and may lead to prosecution or civil proceedings. Selby District Council 100018656





Meters





NORTH |











Meters

Reproduced from the Ordnance Survey mapping with the permission of the controller of Her Majesty's Stationary Office.

©Crown Copyright. Unauthorised reproduction infringes crown copyright and may lead to prosecution or civil proceedings. Selby District Council 100018656





NORTH |

SELBY DISTRICT COUNCIL





Meters

Reproduced from the Ordnance Survey mapping with the permission of the controller of Her Majesty's Stationary Office.

©Crown Copyright. Unauthorised reproduction infringes crown copyright and may lead to prosecution or civil proceedings. Selby District Council 100018656







Meters

Reproduced from the Ordnance Survey mapping with the permission of the controller of Her Majesty's Stationary Office.

©Crown Copyright. Unauthorised reproduction infringes cr