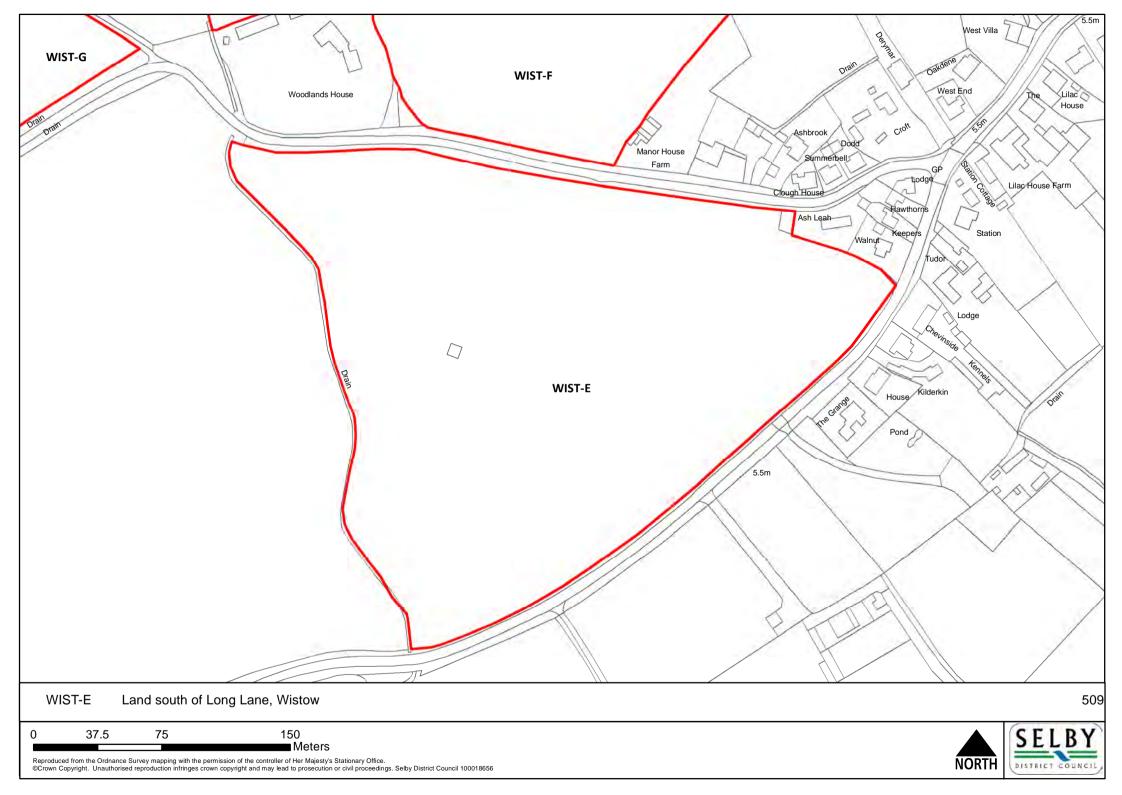

656







Meters

Reproduced from the Ordnance Survey mapping with the permission of the controller of Her Majesty's Stationary Office.

©Crown Copyright. Unauthorised reproduction infringes crown copyright and may lead to prosecution or civil proceedings. Selby District Council 100018656







DISTRICT COUNCIL

■ Meters



DISTRICT COUNCIL







SELBY DISTRICT COUNCIL

■ Meters















Reproduced from the Ordnance Survey mapping with the permission of the controller of Her Majesty's Stationary Office.

©Crown Copyright. Unauthorised reproduction infringes crown copyright and may lead to prosecution or civil proceedings. Selby District Council 100018656





DISTRICT COUNCIL



SELBY DISTRICT COUNCIL









0 3.75 7.5 15 Meters







0 15 30 60 Meters













































SELBY DISTRICT COUNCIL