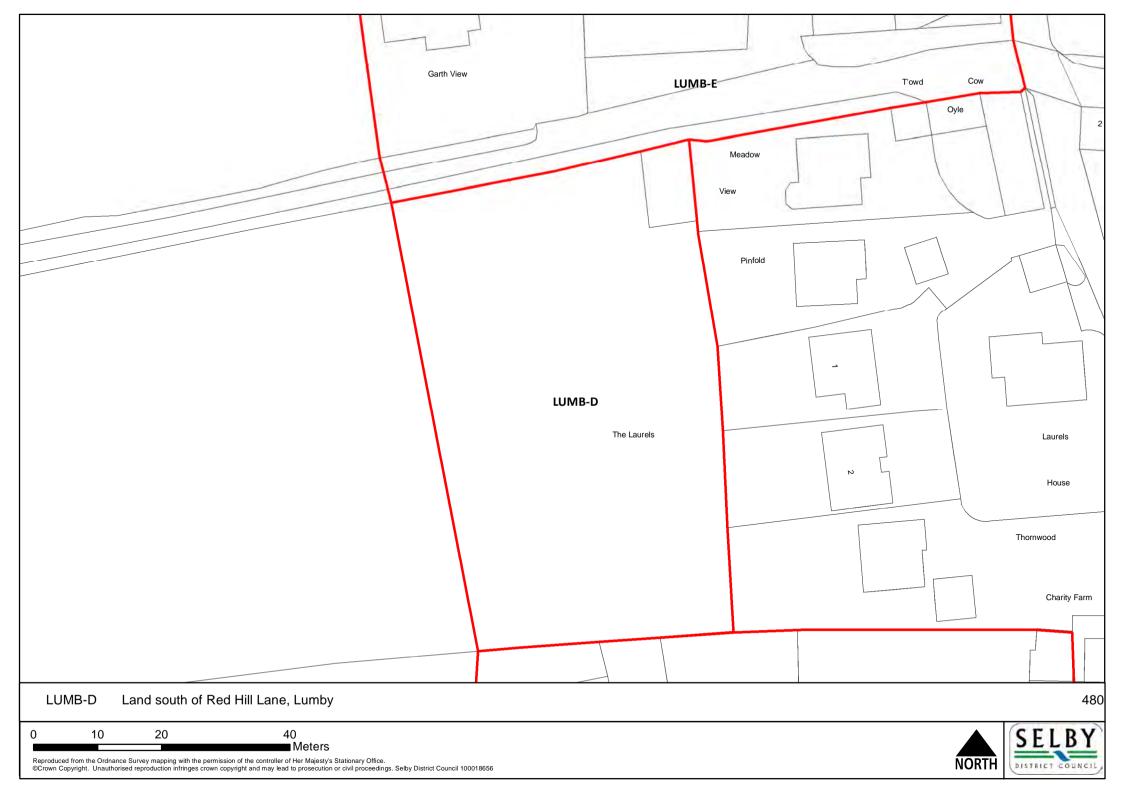

urvey mapping with the permission of the controller of Her Majesty's Stationary Office.

©Crown Copyright. Unauthorised reproduction infringes crown copyright and may lead to prosecution or civil proceedings. Selby District Council 100018656









SELBY DISTRICT COUNCIL,









NORTH SE

SELBY DISTRICT COUNCIL,



Kellingley Colliery, Weeland Road, Kellingley (Beal Parish) KLEY-B

150 300 600 ■ Meters





SELBY DISTRICT COUNCIL







SELBY DISTRICT COUNCIL

■Meters











NORTH |

SELBY DISTRICT COUNCIL







Reproduced from the Ordnance Survey mapping with the permission of the controller of Her Majesty's Stationary Office.

©Crown Copyright. Unauthorised reproduction infringes crown copyright and may lead to prosecution or civil proceedings. Selby District Council 100018656







Meters

Reproduced from the Ordnance Survey mapping with the permission of the controller of Her Majesty's Stationary Office.

©Crown Copyright. Unauthorised reproduction infringes crown copyright and may lead to prosecution or civil proceedings. Selby District Council 100018656







DISTRICT COUNCIL

■ Meters



DISTRICT COUNCIL







SELBY DISTRICT COUNCIL

■ Meters















Reproduced from the Ordnance Survey mapping with the permission of the controller of Her Majesty's Stationary Office.

©Crown Copyright. Unauthorised reproduction infringes crown copyright and may lead to prosecution or civil proceedings. Selby District Council 100018656





DISTRICT COUNCIL



SELBY DISTRICT COUNCIL









0 3.75 7.5 15 Meters







0 15 30 60 Meters