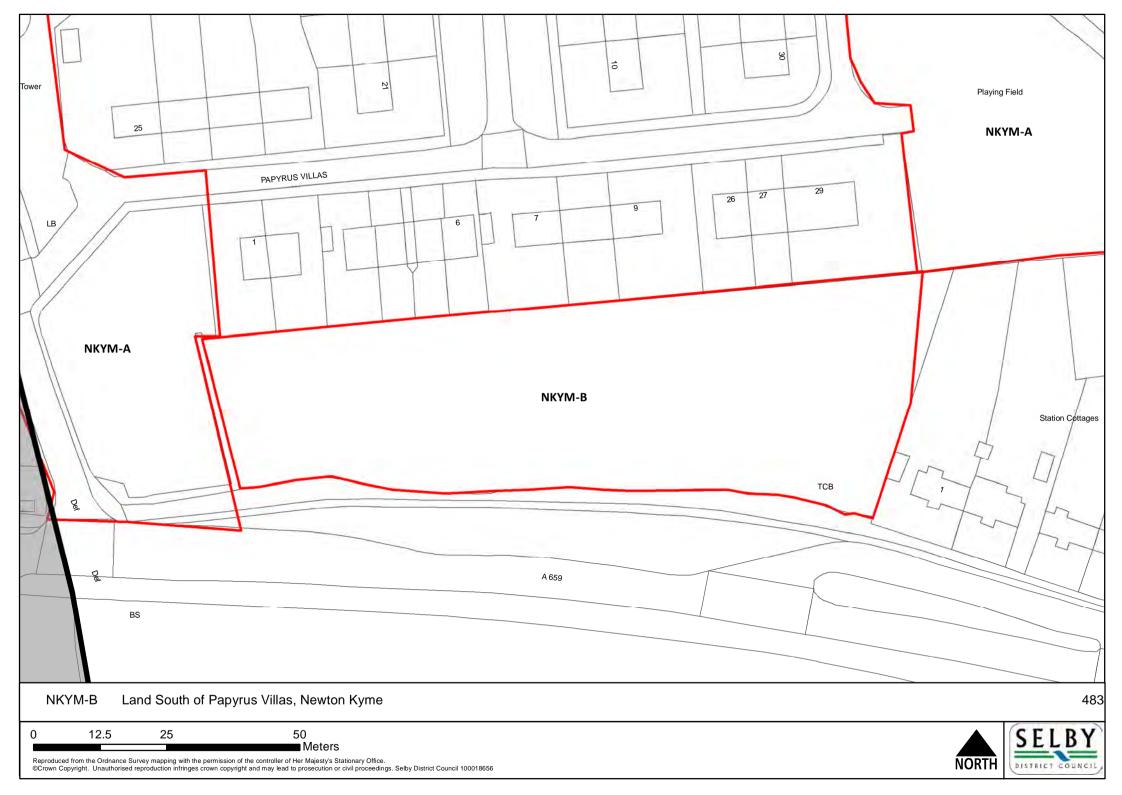

SE

SELBY DISTRICT COUNCIL,



Kellingley Colliery, Weeland Road, Kellingley (Beal Parish) KLEY-B

150 300 600 ■ Meters





SELBY DISTRICT COUNCIL







SELBY DISTRICT COUNCIL

■Meters











NORTH |

SELBY DISTRICT COUNCIL







Reproduced from the Ordnance Survey mapping with the permission of the controller of Her Majesty's Stationary Office.

©Crown Copyright. Unauthorised reproduction infringes crown copyright and may lead to prosecution or civil proceedings. Selby District Council 100018656







Meters

Reproduced from the Ordnance Survey mapping with the permission of the controller of Her Majesty's Stationary Office.

©Crown Copyright. Unauthorised reproduction infringes crown copyright and may lead to prosecution or civil proceedings. Selby District Council 100018656







DISTRICT COUNCIL

■ Meters



DISTRICT COUNCIL







SELBY DISTRICT COUNCIL

■ Meters















Reproduced from the Ordnance Survey mapping with the permission of the controller of Her Majesty's Stationary Office.

©Crown Copyright. Unauthorised reproduction infringes crown copyright and may lead to prosecution or civil proceedings. Selby District Council 100018656





DISTRICT COUNCIL



SELBY DISTRICT COUNCIL









0 3.75 7.5 15 Meters







0 15 30 60 Meters













































SELBY DISTRICT COUNCIL