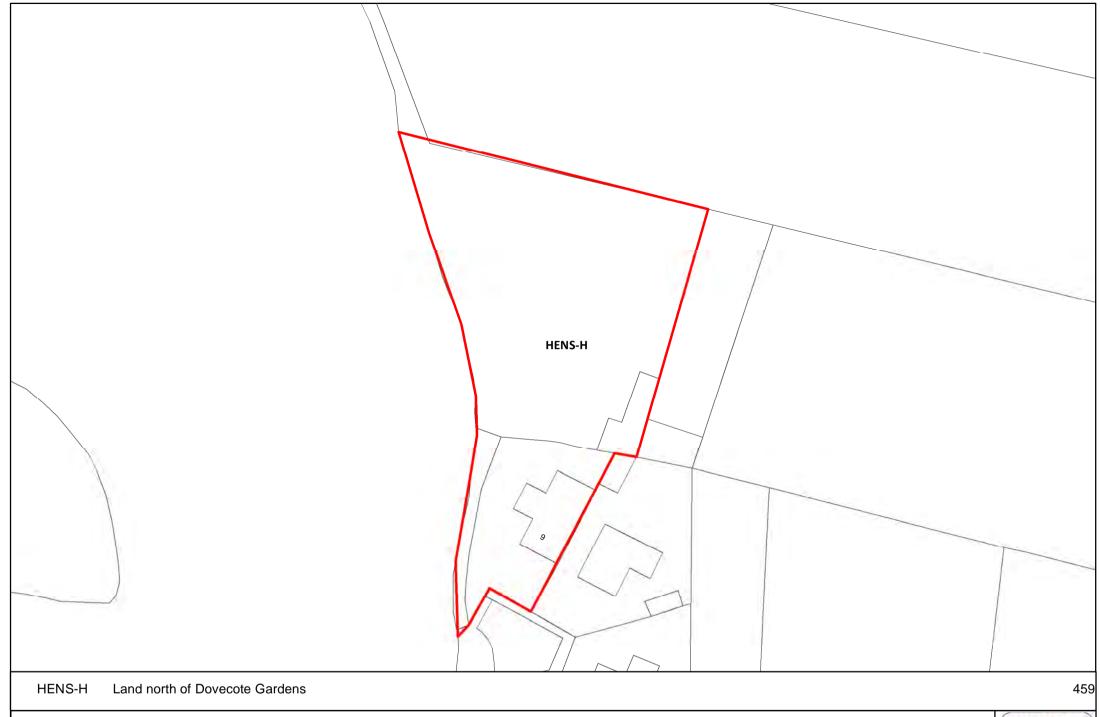

Office.

©Crown Copyright. Unauthorised reproduction infringes crown copyright and may lead to prosecution or civil proceedings. Selby District Council 100018656

NORTH











Meters

Reproduced from the Ordnance Survey mapping with the permission of the controller of Her Majesty's Stationary Office.

©Crown Copyright. Unauthorised reproduction infringes crown copyright and may lead to prosecution or civil proceedings. Selby District Council 100018656

NORTH













Meters Reproduced from the Ordnance Survey mapping with the permission of the controller of Her Majesty's Stationary Office.

©Crown Copyright. Unauthorised reproduction infringes crown copyright and may lead to prosecution or civil proceedings. Selby District Council 100018656

100

50

















NORTH |









0 10 20 40

Reproduced from the Ordnance Survey mapping with the permission of the controller of Her Majesty's Stationary Office.

©Crown Copyright. Unauthorised reproduction infringes crown copyright and may lead to prosecution or civil proceedings. Selby District Council 100018656









SELBY DISTRICT COUNCIL,









NORTH SE

SELBY DISTRICT COUNCIL,



Kellingley Colliery, Weeland Road, Kellingley (Beal Parish) KLEY-B

150 300 600 ■ Meters





SELBY DISTRICT COUNCIL







SELBY DISTRICT COUNCIL

■Meters











NORTH |

SELBY DISTRICT COUNCIL







Reproduced from the Ordnance Survey mapping with the permission of the controller of Her Majesty's Stationary Office.

©Crown Copyright. Unauthorised reproduction infringes crown copyright and may lead to prosecution or civil pro