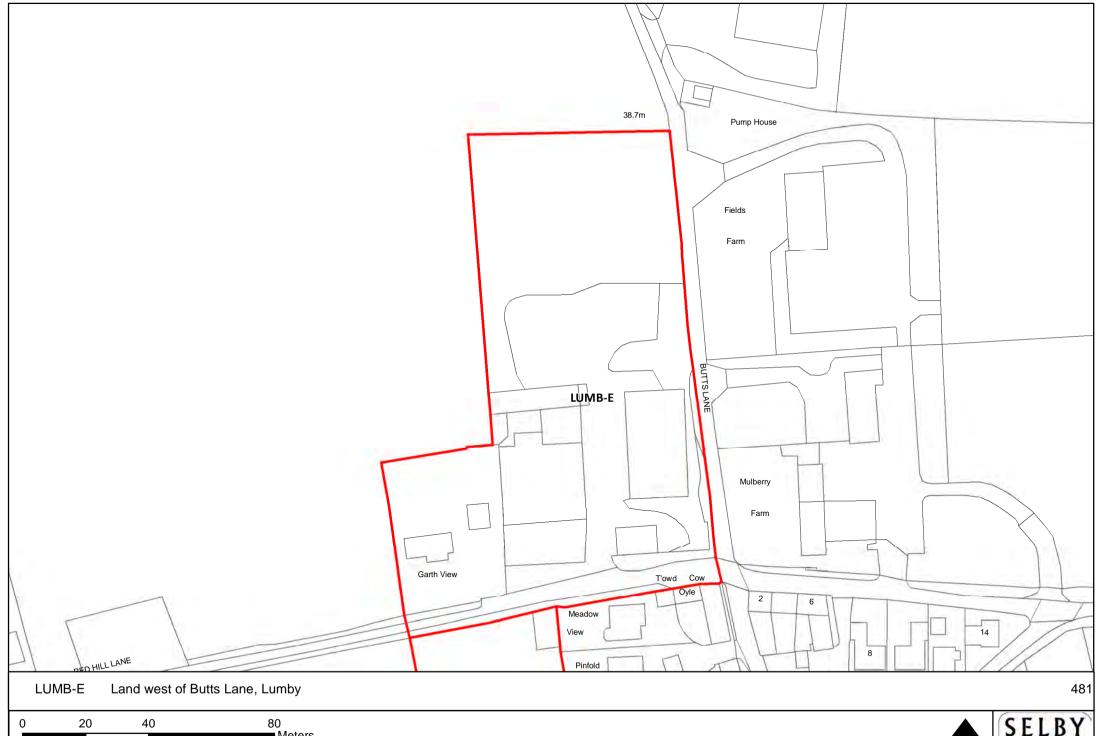

vey mapping with the permission of the controller of Her Majesty's Stationary Office.

©Crown Copyright. Unauthorised reproduction infringes crown copyright and may lead to prosecution or civil proceedings. Selby District Council 100018656









SELBY DISTRICT COUNCIL,









NORTH SE

SELBY DISTRICT COUNCIL,



Kellingley Colliery, Weeland Road, Kellingley (Beal Parish) KLEY-B

150 300 600 ■ Meters





SELBY DISTRICT COUNCIL







SELBY DISTRICT COUNCIL

■Meters











NORTH |

SELBY DISTRICT COUNCIL







Reproduced from the Ordnance Survey mapping with the permission of the controller of Her Majesty's Stationary Office.

©Crown Copyright. Unauthorised reproduction infringes crown copyright and may lead to prosecution or civil proceedings. Selby District Council 100018656







Meters

Reproduced from the Ordnance Survey mapping with the permission of the controller of Her Majesty's Stationary Office.

©Crown Copyright. Unauthorised reproduction infringes crown copyright and may lead to prosecution or civil proceedings. Selby District Council 100018656







DISTRICT COUNCIL

■ Meters



DISTRICT COUNCIL







SELBY DISTRICT COUNCIL

■ Meters















Reproduced from the Ordnance Survey mapping with the permission of the controller of Her Majesty's Stationary Office.

©Crown Copyright. Unauthorised reproduction infringes crown copyright and may lead to prosecution or civil proceedings. Selby District Council 100018656





DISTRICT COUNCIL



SELBY DISTRICT COUNCIL









0 3.75 7.5 15 Meters







0 15 30 60 Meters