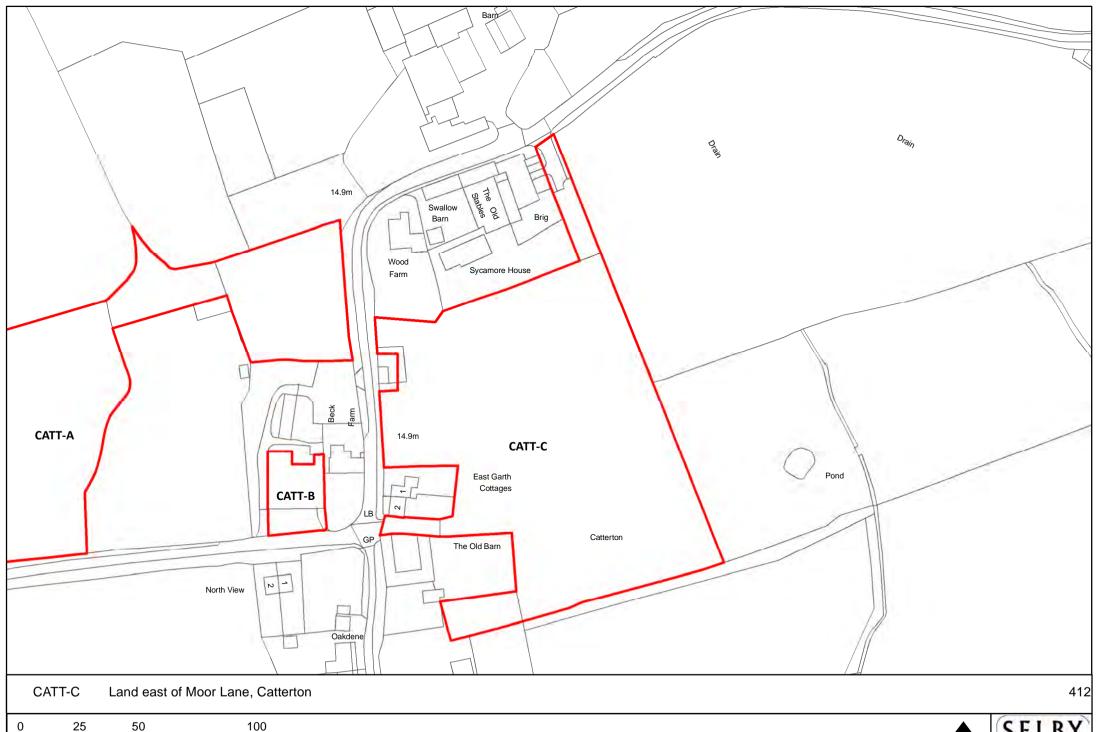

0 20 40 80 Meters NORTH









BALW-C Land at Oak Tree Nursery, Mill Lane, Barlow













NORTH |

SELBY DISTRICT COUNCIL













20 ■ Meters Reproduced from the Ordnance Survey mapping with the permission of the controller of Her Majesty's Stationary Office.

©Crown Copyright. Unauthorised reproduction infringes crown copyright and may lead to prosecution or civil proceedings. Selby District Council 100018656

10



















SELBY DISTRICT COUNCIL



SELBY DISTRICT COUNCIL









SELBY DISTRICT COUNCIL



0 35 70 140 Meters

NORTH













0 245 490 980 Meters

NORTH









Meters



















SELBY DISTRICT COUNCIL

























SELBY DISTRICT COUNCIL

1,060

265

530



40 80 160 Meters Reproduced from the Ordnance Survey mapping with the permission of the controller of Her Majesty's Stationary Office. ©Crown Copyright. Unauthorised reproduction infringes crown copyright and may lead to prosecution or civil proceedings. Selby District Council 100018656





CFAB-C RAF Church Fenton, Busk Lane, Church Fenton

37.5 75 150 ■ Meters







0 12.5 25 50 Meters













NORTH |

SELBY DISTRICT COUNCIL









Reproduced from the Ordnance Survey mapping with the permission of the controller of Her Majesty's Stationary Office.

©Crown Copyright. Unauthorised reproduction infringes crown copyright and may lead to prosecution or civil proceedings. Selby District Council 100018656















DISTR