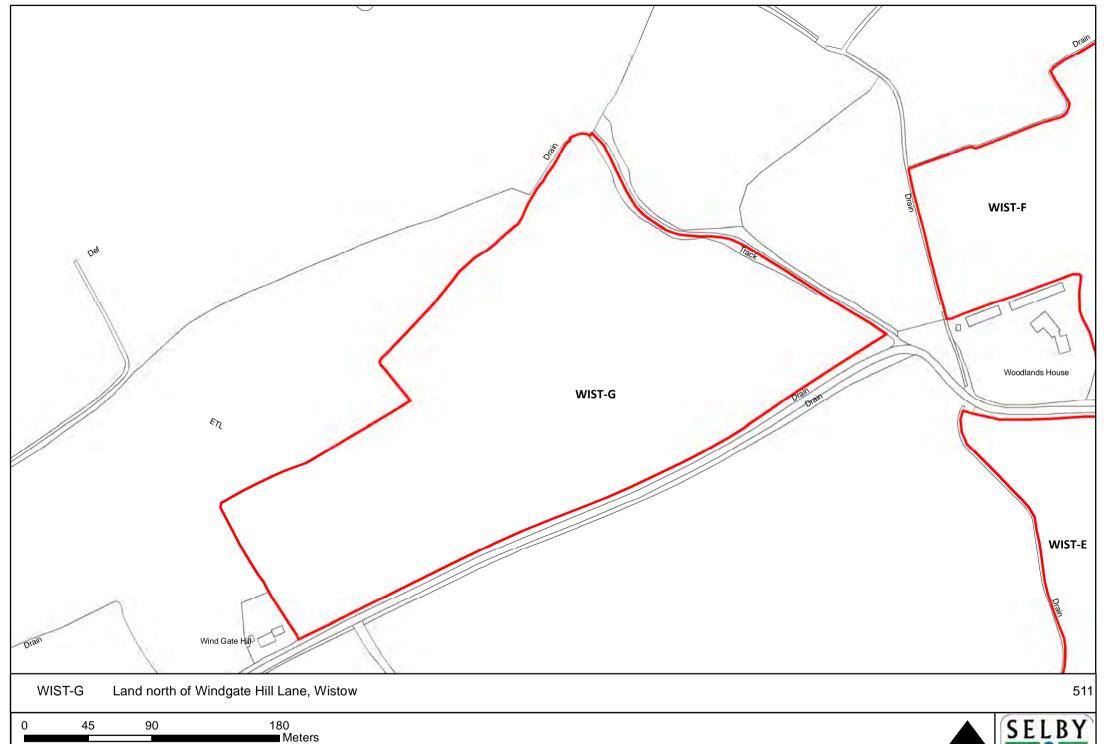

Meters

Reproduced from the Ordnance Survey mapping with the permission of the controller of Her Majesty's Stationary Office.

©Crown Copyright. Unauthorised reproduction infringes crown copyright and may lead to prosecution or civil proceedings. Selby District Council 100018656







DISTRICT COUNCIL

■ Meters



DISTRICT COUNCIL







SELBY DISTRICT COUNCIL

■ Meters















Reproduced from the Ordnance Survey mapping with the permission of the controller of Her Majesty's Stationary Office.

©Crown Copyright. Unauthorised reproduction infringes crown copyright and may lead to prosecution or civil proceedings. Selby District Council 100018656





DISTRICT COUNCIL



SELBY DISTRICT COUNCIL









0 3.75 7.5 15 Meters







0 15 30 60 Meters













































SELBY DISTRICT COUNCIL