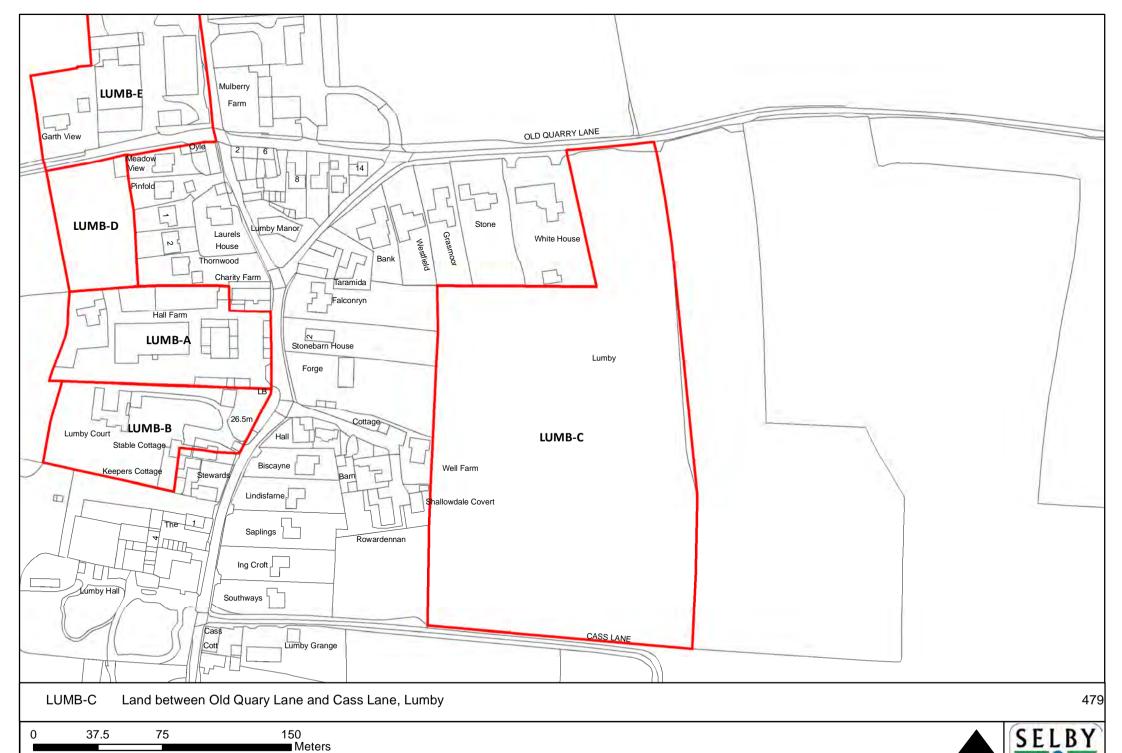

0 20 40 80 Meters NORTH

BALW-C Land at Oak Tree Nursery, Mill Lane, Barlow

NORTH |

SELBY DISTRICT COUNCIL

20 ■ Meters Reproduced from the Ordnance Survey mapping with the permission of the controller of Her Majesty's Stationary Office.