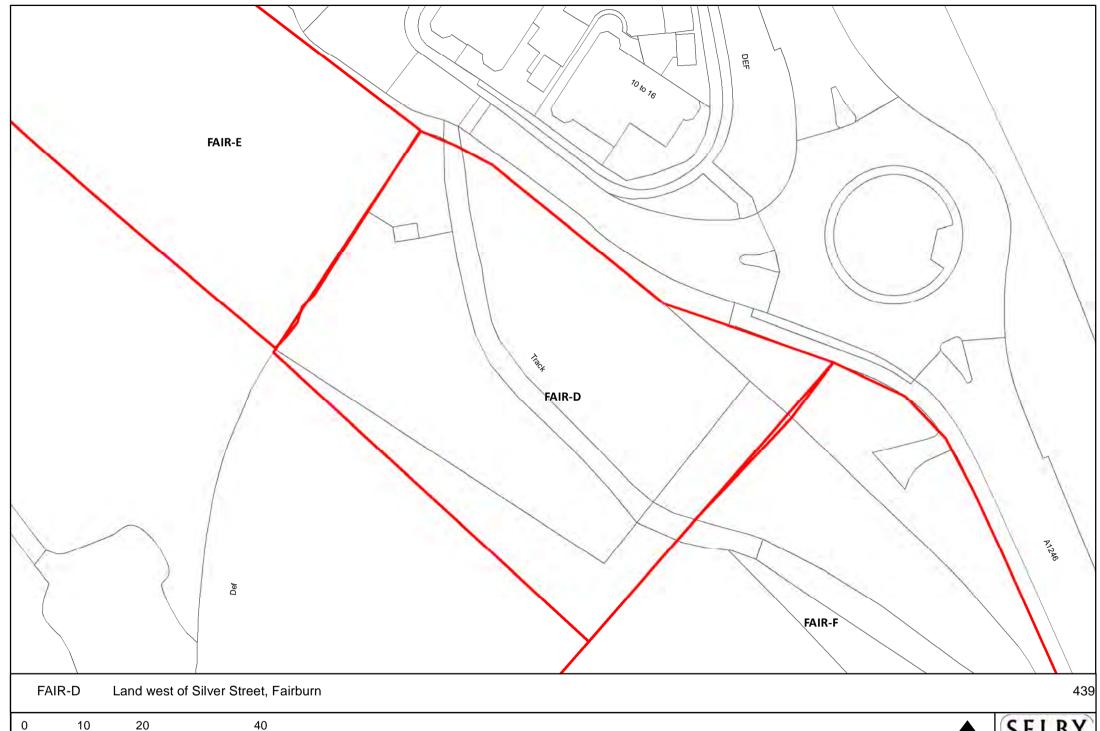

elby District Council 100018656





CFAB-C RAF Church Fenton, Busk Lane, Church Fenton

37.5 75 150 ■ Meters







0 12.5 25 50 Meters













NORTH |

SELBY DISTRICT COUNCIL









Reproduced from the Ordnance Survey mapping with the permission of the controller of Her Majesty's Stationary Office.

©Crown Copyright. Unauthorised reproduction infringes crown copyright and may lead to prosecution or civil proceedings. Selby District Council 100018656















DISTRICT COUNCIL

Reproduced from the Ordnance Survey mapping with the permission of the controller of Her Majesty's Stationary Office.

©Crown Copyright. Unauthorised reproduction infringes crown copyright and may lead to prosecution or civil proceedings. Selby District Council 100018656





Meters





NORTH |











Meters

Reproduced from the Ordnance Survey mapping with the permission of the controller of Her Majesty's Stationary Office.

©Crown Copyright. Unauthorised reproduction infringes crown copyright and may lead to prosecution or civil proceedings. Selby District Council 100018656





NORTH |

SELBY DISTRICT COUNCIL





Meters

Reproduced from the Ordnance Survey mapping with the permission of the controller of Her Majesty's Stationary Office.

©Crown Copyright. Unauthorised reproduction infringes crown copyright and may lead to prosecution or civil proceedings. Selby District Council 100018656







Meters

Reproduced from the Ordnance Survey mapping with the permission of the controller of Her Majesty's Stationary Office.

©Crown Copyright. Unauthorised reproduction infringes crown