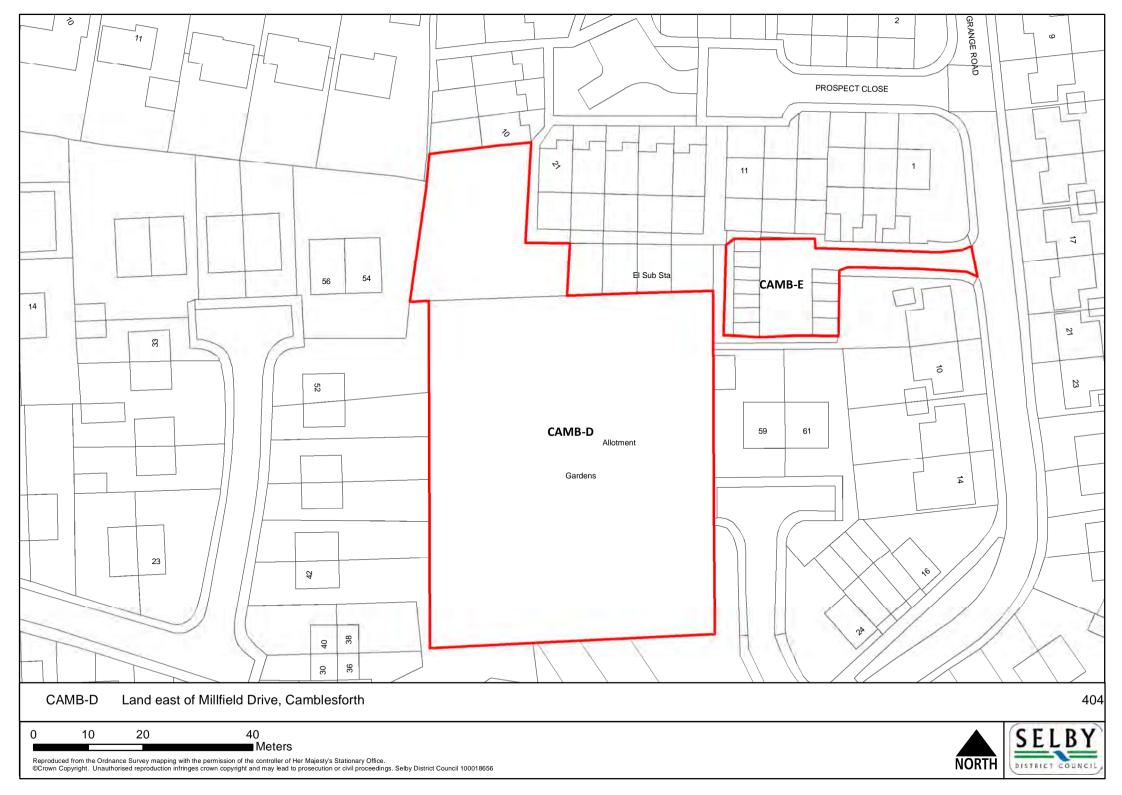

0 20 40 80 Meters NORTH









BALW-C Land at Oak Tree Nursery, Mill Lane, Barlow













NORTH |

SELBY DISTRICT COUNCIL













20 ■ Meters Reproduced from the Ordnance Survey mapping with the permission of the controller of Her Majesty's Stationary Office.

©Crown Copyright. Unauthorised reproduction infringes crown copyright and may lead to prosecution or civil proceedings. Selby District Council 100018656

10



















SELBY DISTRICT COUNCIL



SELBY DISTRICT COUNCIL









SELBY DISTRICT COUNCIL



0 35 70 140 Meters

NORTH













0 245 490 980 Meters

NORTH









Meters



















SELBY DISTRICT COUNCIL

























SELBY DISTRICT COUNCIL

1,060

265

530



40 80 160 Meters Reproduced from the Ordnance Survey mapping with the permission of the controller of Her Majesty's Stationary Office. ©Crown Copyright. Unauthorised reproduction infringes crown copyright and may lead to prosecution or civil proceedings. Selby District Council 100018656





CFAB-C RAF Church Fenton, Busk Lane, Church Fenton

37.5 75 150 ■ Meters







0 12.5 25 50 Meters













NORTH |

SELBY DISTRICT COUNCIL









Reproduced from the Ordnance Survey mapping with the permission of the controller of Her Majesty's Stationary Office.

©Crown Copyright. Unauthorised reproduction infringes crown copyright and may lead to prosecution or civil proceedings. Selby Distr