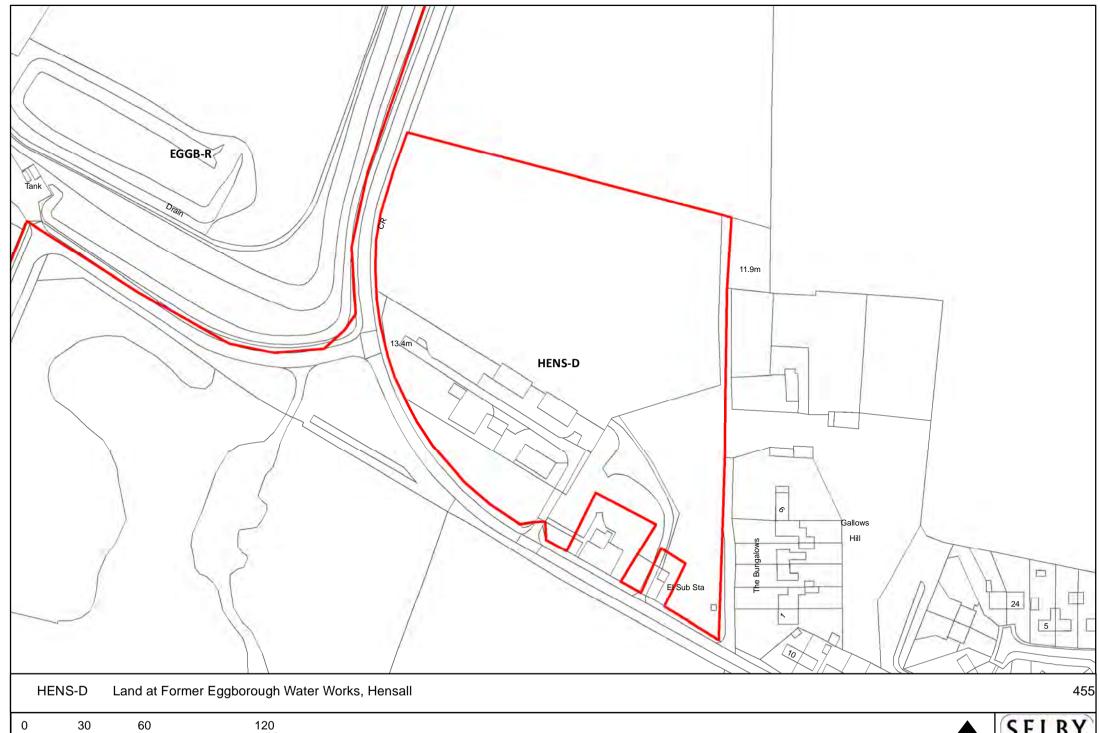

r Majesty's Stationary Office.

©Crown Copyright. Unauthorised reproduction infringes crown copyright and may lead to prosecution or civil proceedings. Selby District Council 100018656

NORTH











Meters

Reproduced from the Ordnance Survey mapping with the permission of the controller of Her Majesty's Stationary Office.

©Crown Copyright. Unauthorised reproduction infringes crown copyright and may lead to prosecution or civil proceedings. Selby District Council 100018656

NORTH













Meters Reproduced from the Ordnance Survey mapping with the permission of the controller of Her Majesty's Stationary Office.

©Crown Copyright. Unauthorised reproduction infringes crown copyright and may lead to prosecution or civil proceedings. Selby District Council 100018656

100

50

















NORTH |









0 10 20 40

Reproduced from the Ordnance Survey mapping with the permission of the controller of Her Majesty's Stationary Office.

©Crown Copyright. Unauthorised reproduction infringes crown copyright and may lead to prosecution or civil proceedings. Selby District Council 100018656









SELBY DISTRICT COUNCIL,









NORTH SE

SELBY DISTRICT COUNCIL,



Kellingley Colliery, Weeland Road, Kellingley (Beal Parish) KLEY-B

150 300 600 ■ Meters





SELBY DISTRICT COUNCIL







SELBY DISTRICT COUNCIL

■Meters











NORTH |

SELBY DISTRICT COUNCIL







Reproduced from the Ordnance Survey mapping with the permission of the controller of Her Majesty's Stationary Office.

©Crown Copyright. Unauthorised reproduction infringes crown copyright and may lead to p