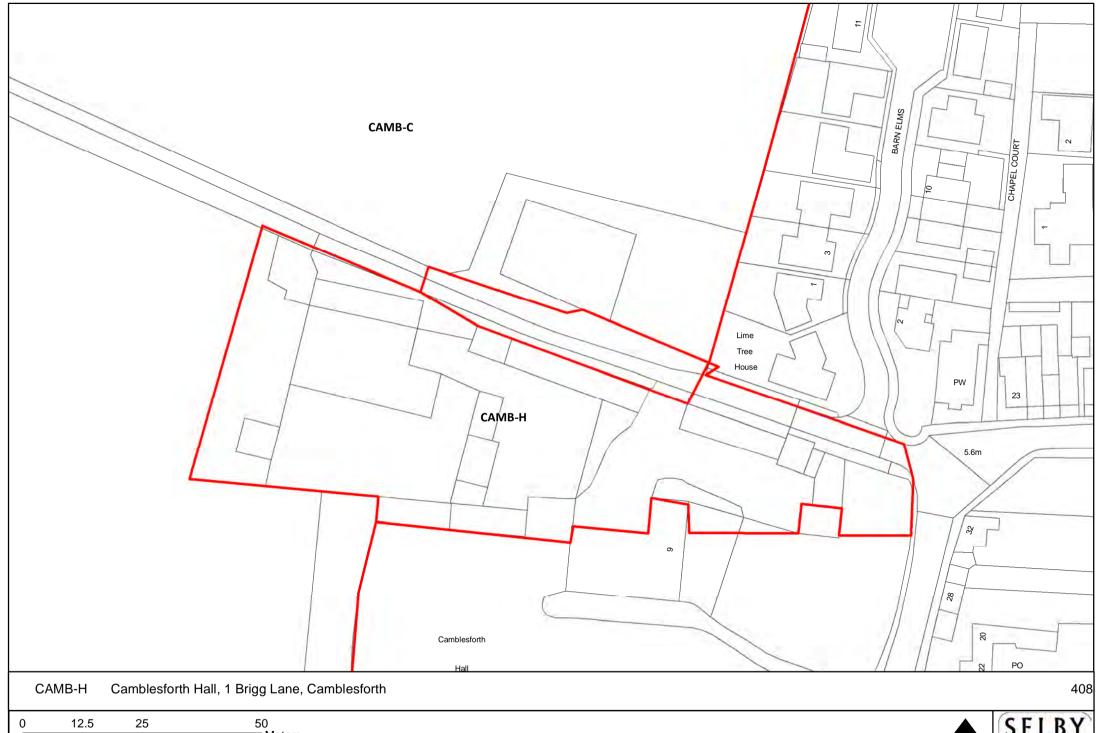

0 20 40 80 Meters NORTH









BALW-C Land at Oak Tree Nursery, Mill Lane, Barlow













NORTH |

SELBY DISTRICT COUNCIL













20 ■ Meters Reproduced from the Ordnance Survey mapping with the permission of the controller of Her Majesty's Stationary Office.

©Crown Copyright. Unauthorised reproduction infringes crown copyright and may lead to prosecution or civil proceedings. Selby District Council 100018656

10



















SELBY DISTRICT COUNCIL



SELBY DISTRICT COUNCIL









SELBY DISTRICT COUNCIL



0 35 70 140 Meters

NORTH













0 245 490 980 Meters

NORTH









Meters



















SELBY DISTRICT COUNCIL

























SELBY DISTRICT COUNCIL

1,060

265

530



40 80 160 Meters Reproduced from the Ordnance Survey mapping with the permission of the controller of Her Majesty's Stationary Office. ©Crown Copyright. Unauthorised reproduction infringes crown copyright and may lead to prosecution or civil proceedings. Selby District Council 100018656





CFAB-C RAF Church Fenton, Busk Lane, Church Fenton

37.5 75 150 ■ Meters







0 12.5 25 50 Meters













NORTH |

SELBY DISTRICT COUNCIL









Reproduced from the Ordnance Survey mapping with the permission of the controller of Her Majesty's Stationary Office.

©Crown Copyright. Unauthorised reproduction infringes crown copyright and may lead to prosecution or civil proceedings. Selby District Counci