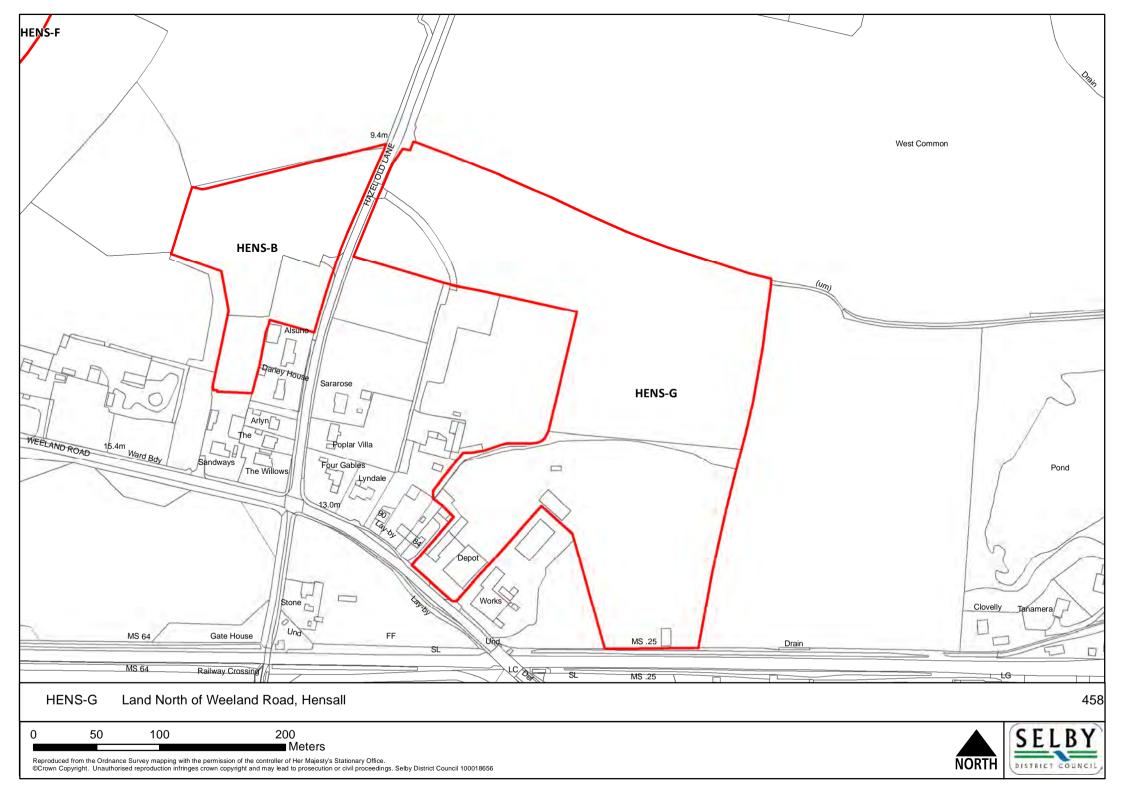

y Office.

©Crown Copyright. Unauthorised reproduction infringes crown copyright and may lead to prosecution or civil proceedings. Selby District Council 100018656

NORTH











Meters

Reproduced from the Ordnance Survey mapping with the permission of the controller of Her Majesty's Stationary Office.

©Crown Copyright. Unauthorised reproduction infringes crown copyright and may lead to prosecution or civil proceedings. Selby District Council 100018656

NORTH













Meters Reproduced from the Ordnance Survey mapping with the permission of the controller of Her Majesty's Stationary Office.

©Crown Copyright. Unauthorised reproduction infringes crown copyright and may lead to prosecution or civil proceedings. Selby District Council 100018656

100

50

















NORTH |









0 10 20 40

Reproduced from the Ordnance Survey mapping with the permission of the controller of Her Majesty's Stationary Office.

©Crown Copyright. Unauthorised reproduction infringes crown copyright and may lead to prosecution or civil proceedings. Selby District Council 100018656









SELBY DISTRICT COUNCIL,









NORTH SE

SELBY DISTRICT COUNCIL,



Kellingley Colliery, Weeland Road, Kellingley (Beal Parish) KLEY-B

150 300 600 ■ Meters





SELBY DISTRICT COUNCIL







SELBY DISTRICT COUNCIL

■Meters











NORTH |

SELBY DISTRICT COUNCIL







Reproduced from the Ordnance Survey mapping with the permission of the controller of Her Majesty's Stationary Office.

©Crown Copyright. Unauthorised reproduction infringes crown copyright and may lead to prosecution or civil p