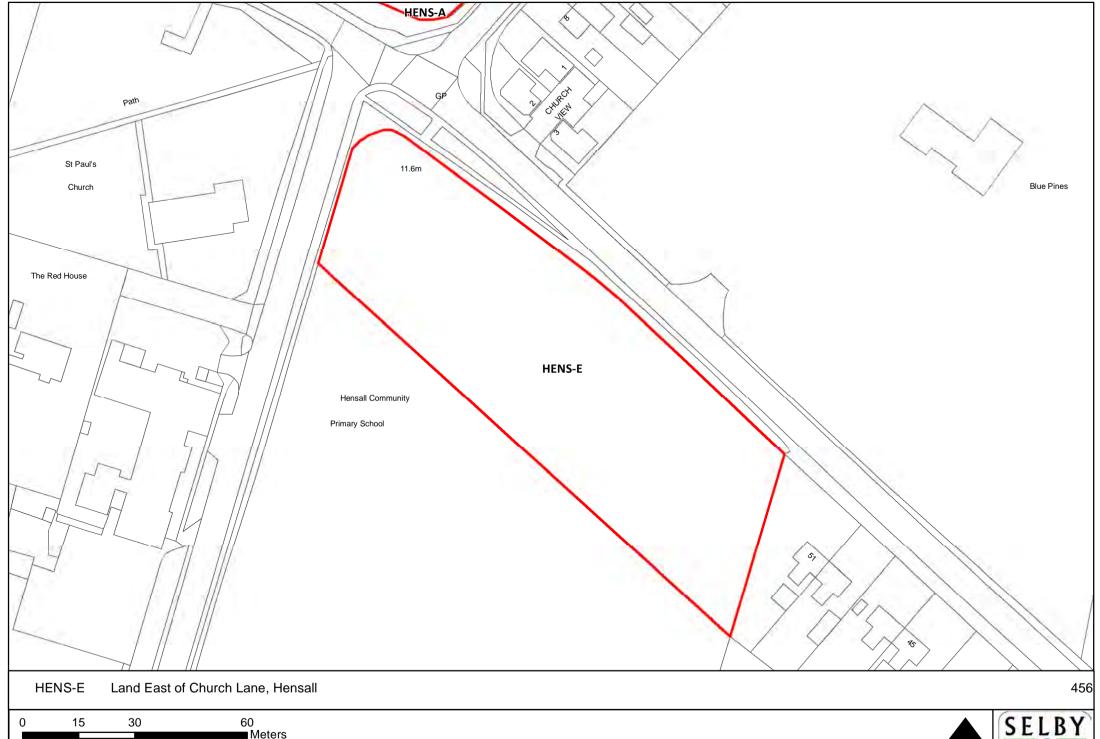

sty's Stationary Office.

©Crown Copyright. Unauthorised reproduction infringes crown copyright and may lead to prosecution or civil proceedings. Selby District Council 100018656

NORTH











Meters

Reproduced from the Ordnance Survey mapping with the permission of the controller of Her Majesty's Stationary Office.

©Crown Copyright. Unauthorised reproduction infringes crown copyright and may lead to prosecution or civil proceedings. Selby District Council 100018656

NORTH













Meters Reproduced from the Ordnance Survey mapping with the permission of the controller of Her Majesty's Stationary Office.

©Crown Copyright. Unauthorised reproduction infringes crown copyright and may lead to prosecution or civil proceedings. Selby District Council 100018656

100

50

















NORTH |









0 10 20 40

Reproduced from the Ordnance Survey mapping with the permission of the controller of Her Majesty's Stationary Office.

©Crown Copyright. Unauthorised reproduction infringes crown copyright and may lead to prosecution or civil proceedings. Selby District Council 100018656









SELBY DISTRICT COUNCIL,









NORTH SE

SELBY DISTRICT COUNCIL,



Kellingley Colliery, Weeland Road, Kellingley (Beal Parish) KLEY-B

150 300 600 ■ Meters





SELBY DISTRICT COUNCIL







SELBY DISTRICT COUNCIL

■Meters











NORTH |

SELBY DISTRICT COUNCIL







Reproduced from the Ordnance Survey mapping with the permission of the controller of Her Majesty's Stationary Office.

©Crown Copyright. Unauthorised reproduction infringes crown copyright and may lead to prosecu