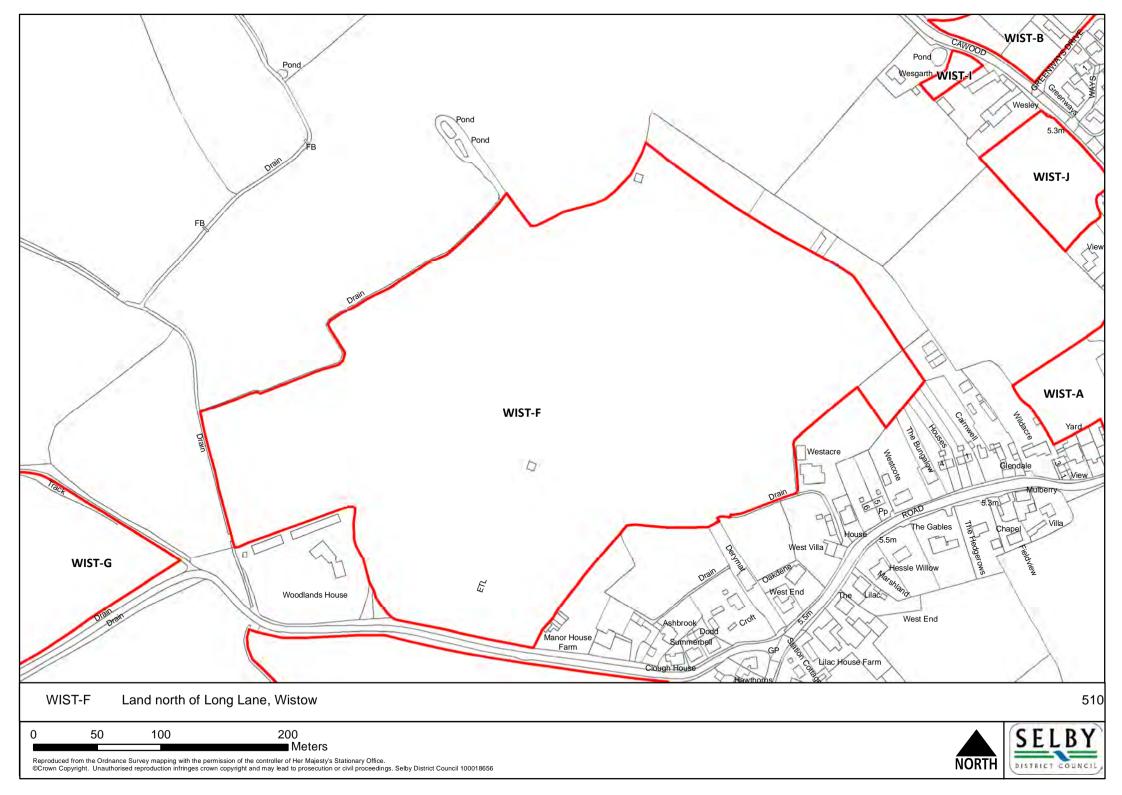

6







Meters

Reproduced from the Ordnance Survey mapping with the permission of the controller of Her Majesty's Stationary Office.

©Crown Copyright. Unauthorised reproduction infringes crown copyright and may lead to prosecution or civil proceedings. Selby District Council 100018656







DISTRICT COUNCIL

■ Meters



DISTRICT COUNCIL







SELBY DISTRICT COUNCIL

■ Meters















Reproduced from the Ordnance Survey mapping with the permission of the controller of Her Majesty's Stationary Office.

©Crown Copyright. Unauthorised reproduction infringes crown copyright and may lead to prosecution or civil proceedings. Selby District Council 100018656





DISTRICT COUNCIL



SELBY DISTRICT COUNCIL









0 3.75 7.5 15 Meters







0 15 30 60 Meters













































SELBY DISTRICT COUNCIL