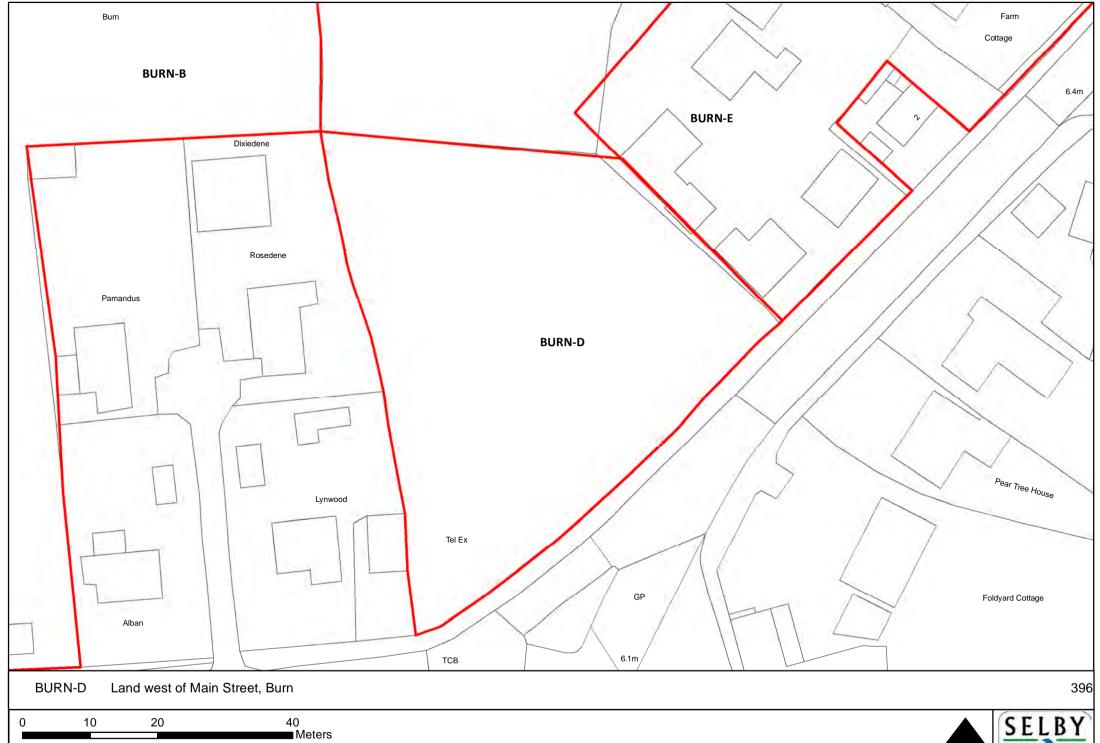

0 20 40 80 Meters NORTH









BALW-C Land at Oak Tree Nursery, Mill Lane, Barlow













NORTH |

SELBY DISTRICT COUNCIL













20 ■ Meters Reproduced from the Ordnance Survey mapping with the permission of the controller of Her Majesty's Stationary Office.

©Crown Copyright. Unauthorised reproduction infringes crown copyright and may lead to prosecution or civil proceedings. Selby District Council 100018656

10



















SELBY DISTRICT COUNCIL



SELBY DISTRICT COUNCIL









SELBY DISTRICT COUNCIL



0 35 70 140 Meters

NORTH













0 245 490 980 Meters

NORTH









Meters



















SELBY DISTRICT COUNCIL

























SELBY DISTRICT COUNCIL

1,060

265

530



40 80 160 Meters Reproduced from the Ordnance Survey mapping with the permission of the controller of Her Majesty's Stationary Office. ©Crown Copyright. Unauthorised reproduction infringes crown copyright and may lead to prosecution or civil proceedings. Selby District Council 100018656





CFAB-C RAF Church Fenton, Busk Lane, Church Fenton

37.5 75 150 ■ Meters







0 12.5 25 50 Meters













NORTH |

SELBY DISTRICT COUNCIL









Reproduced from the Ordnance Survey mapping with the permission of the controller of Her Majesty's Stationary Office.

©Crown Copyright. Unauthorised reproduction infringes crown copyright and