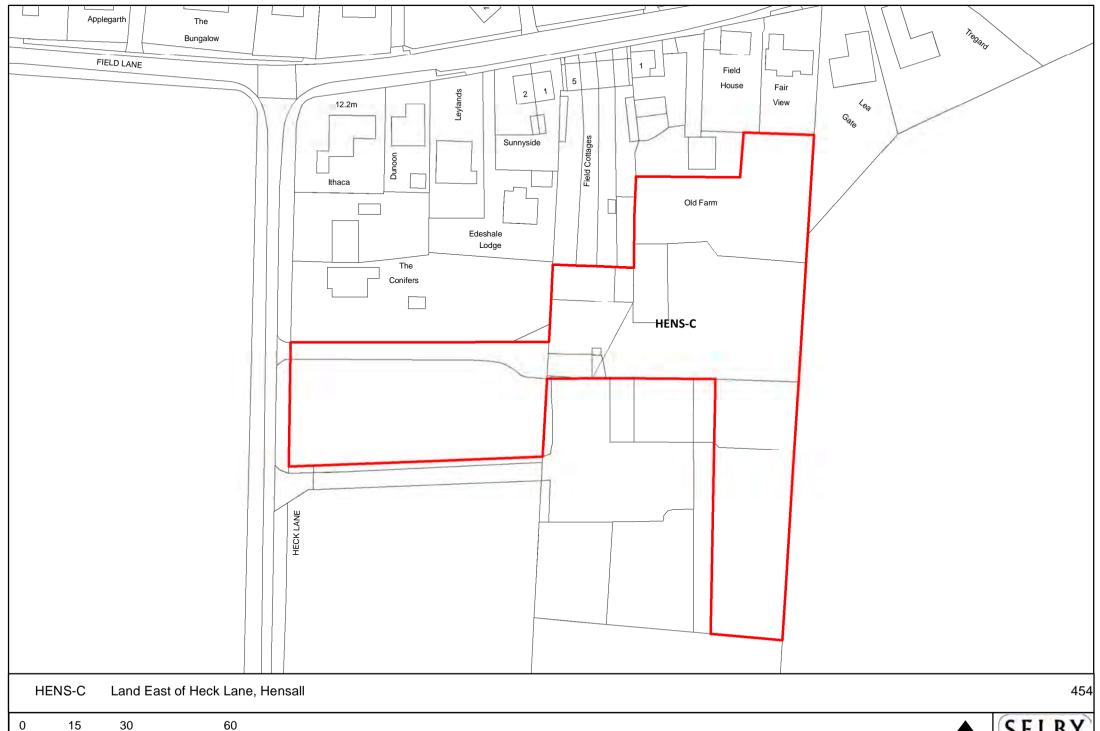

of Her Majesty's Stationary Office.

©Crown Copyright. Unauthorised reproduction infringes crown copyright and may lead to prosecution or civil proceedings. Selby District Council 100018656

NORTH











Meters

Reproduced from the Ordnance Survey mapping with the permission of the controller of Her Majesty's Stationary Office.

©Crown Copyright. Unauthorised reproduction infringes crown copyright and may lead to prosecution or civil proceedings. Selby District Council 100018656

NORTH













Meters Reproduced from the Ordnance Survey mapping with the permission of the controller of Her Majesty's Stationary Office.

©Crown Copyright. Unauthorised reproduction infringes crown copyright and may lead to prosecution or civil proceedings. Selby District Council 100018656

100

50

















NORTH |









0 10 20 40

Reproduced from the Ordnance Survey mapping with the permission of the controller of Her Majesty's Stationary Office.

©Crown Copyright. Unauthorised reproduction infringes crown copyright and may lead to prosecution or civil proceedings. Selby District Council 100018656









SELBY DISTRICT COUNCIL,









NORTH SE

SELBY DISTRICT COUNCIL,



Kellingley Colliery, Weeland Road, Kellingley (Beal Parish) KLEY-B

150 300 600 ■ Meters





SELBY DISTRICT COUNCIL







SELBY DISTRICT COUNCIL

■Meters











NORTH |

SELBY DISTRICT COUNCIL







Reproduced from the Ordnance Survey mapping with the permission of the controller of Her Majesty's Stationary Office.

©Crown Copyright. Unauthorised reproduction infringes crown copyright and may lea