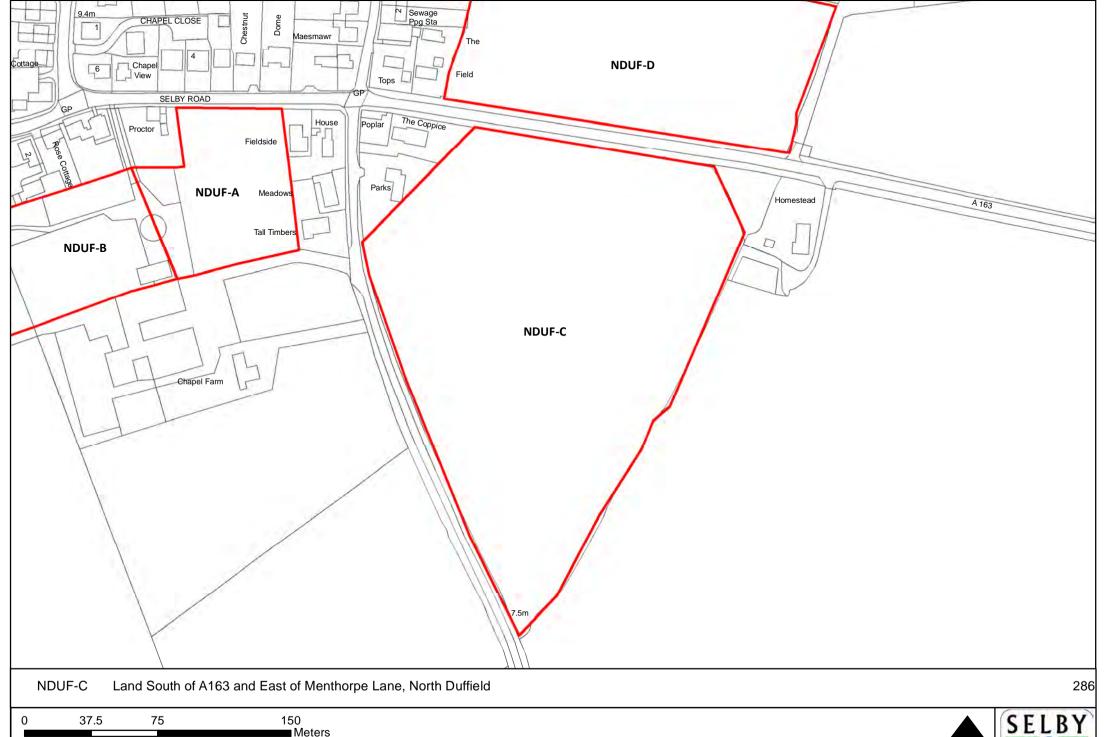

©Crown Copyright. Unauthorised reproduction infringes crown copyright and may lead to prosecution or civil proceedings. Selby District Council 100018656

NORTH S

SELBY DISTRICT COUNCIL

■ Meters

0 37.5 75 150

Meters

Reproduced from the Ordnance Survey mapping with the permission of the controller of Her Majesty's Stationary Office.

©Crown Copyright. Unauthorised reproduction infringes crown copyright and may lead to prosecution or civil proceedings. Selby District Council 100018656