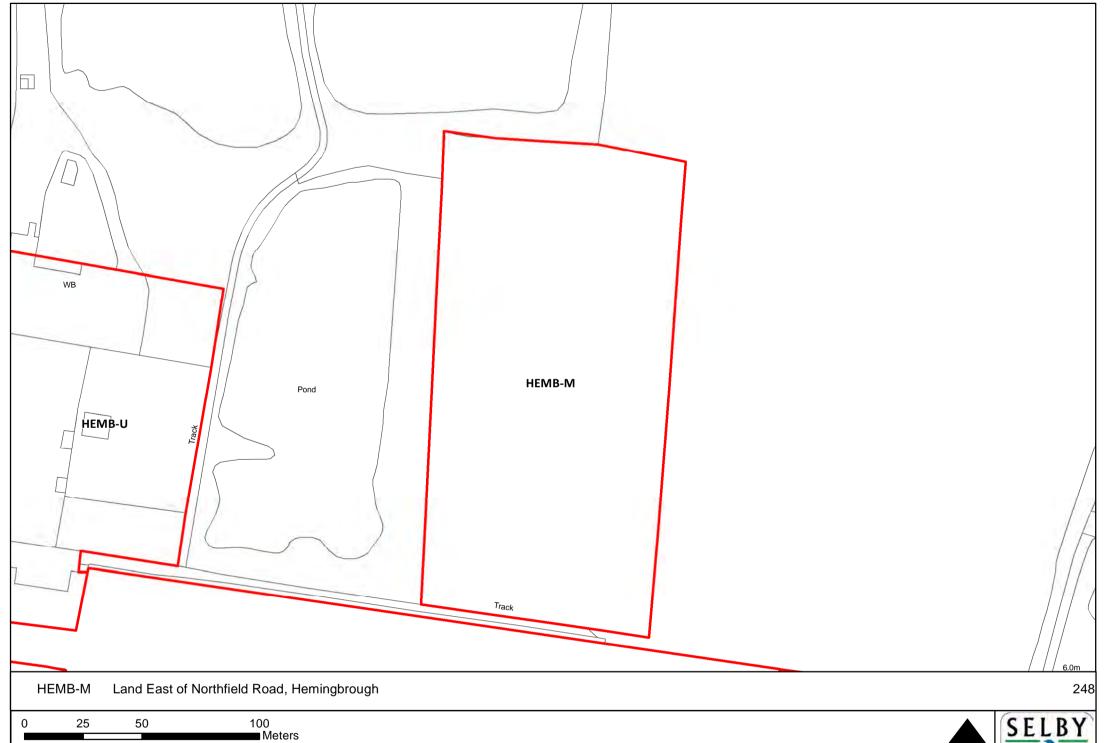

NORTH

SELBY DISTRICT COUNCIL

■ Meters

Meters

Reproduced from the Ordnance Survey mapping with the permission of the controller of Her Majesty's Stationary Office.

©Crown Copyright. Unauthorised reproduction infringes crown copyright and may lead to prosecution or civil proceedings. Selby District Council 100018656