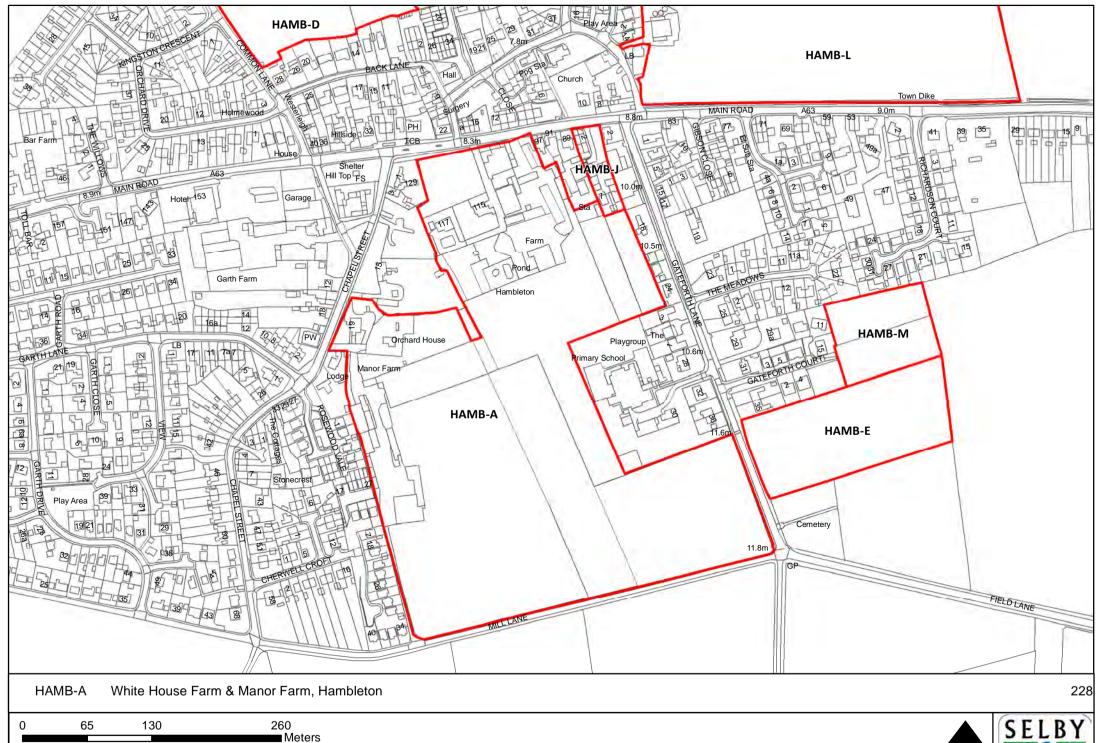

NORTH SEL

0 20 40 80 Meters

NORTH

Meters

NORTH S

SELBY DISTRICT COUNCIL

Meters

Reproduced from the Ordnance Survey mapping with the permission of the controller of Her Majesty's Stationary Office.

©Crown Copyright. Unauthorised reproduction infringes crown copyright and may lead to prosecution or civil proceedings. Selby District Council 100018656

300

75

150

NORTH SE

0 5 10 20 Meters

NORTH

NORTH

DISTRICT COUNCIL

Meters

Reproduced from the Ordnance Survey mapping with the permission of the controller of Her Majesty's Stationary Office.

©Crown Copyright. Unauthorised reproduction infringes crown copyright and may lead to prosecution or civil proceedings. Selby District Council 100018656