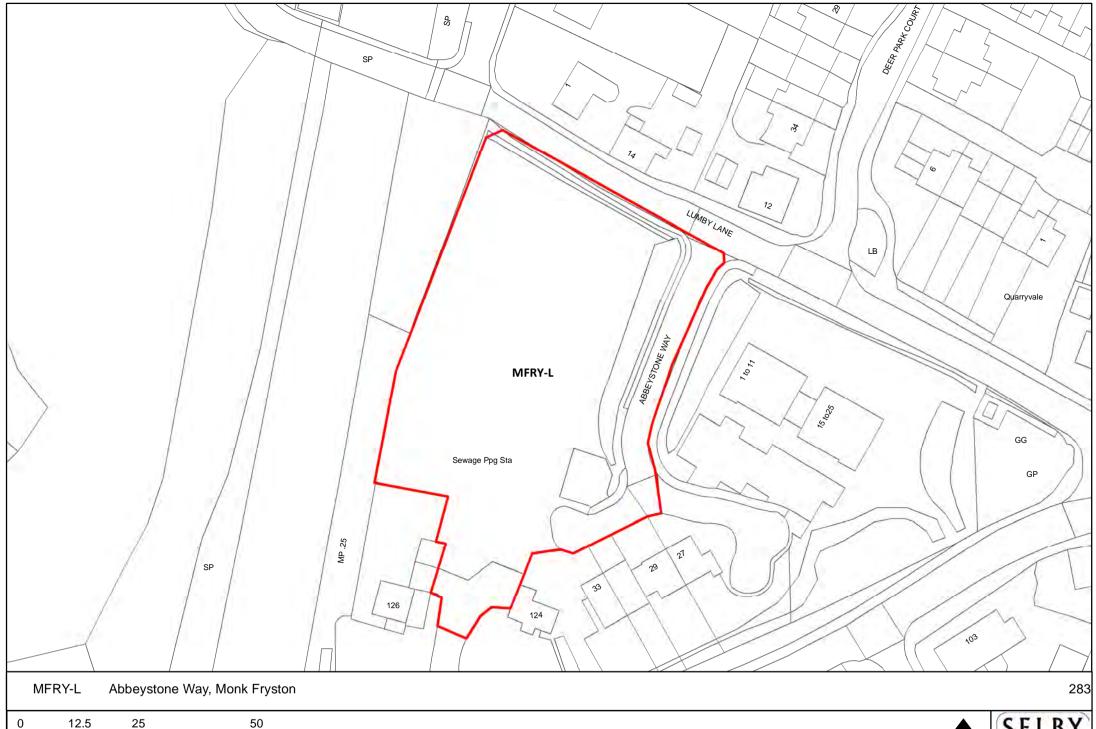

Copyright. Unauthorised reproduction infringes crown copyright and may lead to prosecution or civil proceedings. Selby District Council 100018656







DISTRICT COUNCIL































NORTH















NORTH





HEMB-L Land East of Poorlands Road, Hemingbrough

25 50 100 ■ Meters



























SELBY























ORTH S

SELBY DISTRICT COUNCIL









Reproduced from the Ordnance Survey mapping with the permission of the controller of Her Majesty's Stationary Office.

©Crown Copyright. Unauthorised reproduction infringes crown copyright and may lead to prosecution or civil proceedings. Selby District Council 100018656







NORTH

SELBY DISTRICT COUNCIL





NORTH



Meters











Meters







DISTRICT COUNCIL





0 37.5 75 150 Meters

























NORTH S













0 10 20 40 Meters





60 120 240 ■ Meters





















NORTH SI

SELBY DISTRICT COUNCIL,



















Meters









0 25 50 100 Meters









0 5 10 20 Meters









440

110

220

NORTH











NORTH

SELBY DISTRICT COUNCIL









NORTH



Meters

















NORTH











0 5 10 20 Meters

Reproduced from the Ordnance Survey manning with the permission of the controller of Her Majesty's Stationary Office

NORTH

SELBY DISTRICT COUNCIL





NORTH S







NORTH





























Meters

Reproduced from the Ordnance Survey mapping with the permission of the controller of Her Majesty's Stationary Office.

©Crown Copyright. Unauthorised reproduction infringes crown copyright and may lead to prosecution or