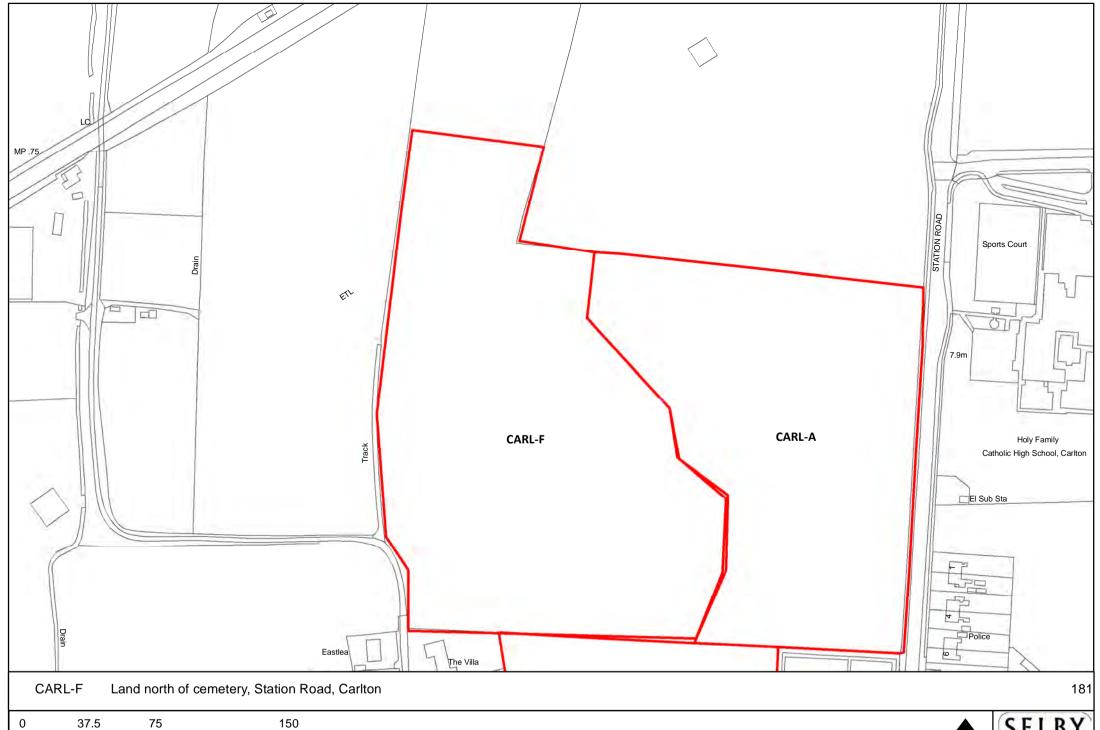

0 37.5 75 150

Meters

Reproduced from the Ordnance Survey mapping with the permission of the controller of Her Majesty's Stationary Office.

©Crown Copyright. Unauthorised reproduction infringes crown copyright and may lead to prosecution or civil proceedings. Selby District Council 100018656













NORTH SEL





0 20 40 80 Meters

NORTH





Meters



NORTH S

SELBY DISTRICT COUNCIL



Meters

Reproduced from the Ordnance Survey mapping with the permission of the controller of Her Majesty's Stationary Office.

©Crown Copyright. Unauthorised reproduction infringes crown copyright and may lead to prosecution or civil proceedings. Selby District Council 100018656

300

75

150

NORTH SE













0 5 10 20 Meters

NORTH







NORTH

DISTRICT COUNCIL













Meters

Reproduced from the Ordnance Survey mapping with the permission of the controller of Her Majesty's Stationary Office.

©Crown Copyright. Unauthorised reproduction infringes crown copyright and may lead to prosecution or civil proceedings. Selby District Council 100018656

NORTH







0 25 50 100 Meters







NORTH

SELBY DISTRICT COUNCIL,

■ Meters









0 15 30 60

Meters

Reproduced from the Ordnance Survey mapping with the permission of the controller of Her Majesty's Stationary Office.

©Crown Copyright. Unauthorised reproduction infringes crown copyright and may lead to prosecution or civil proceedings. Selby District Council 100018656

NORTH |











0 5 10 20

Meters

Reproduced from the Ordnance Survey mapping with the permission of the controller of Her Majesty'