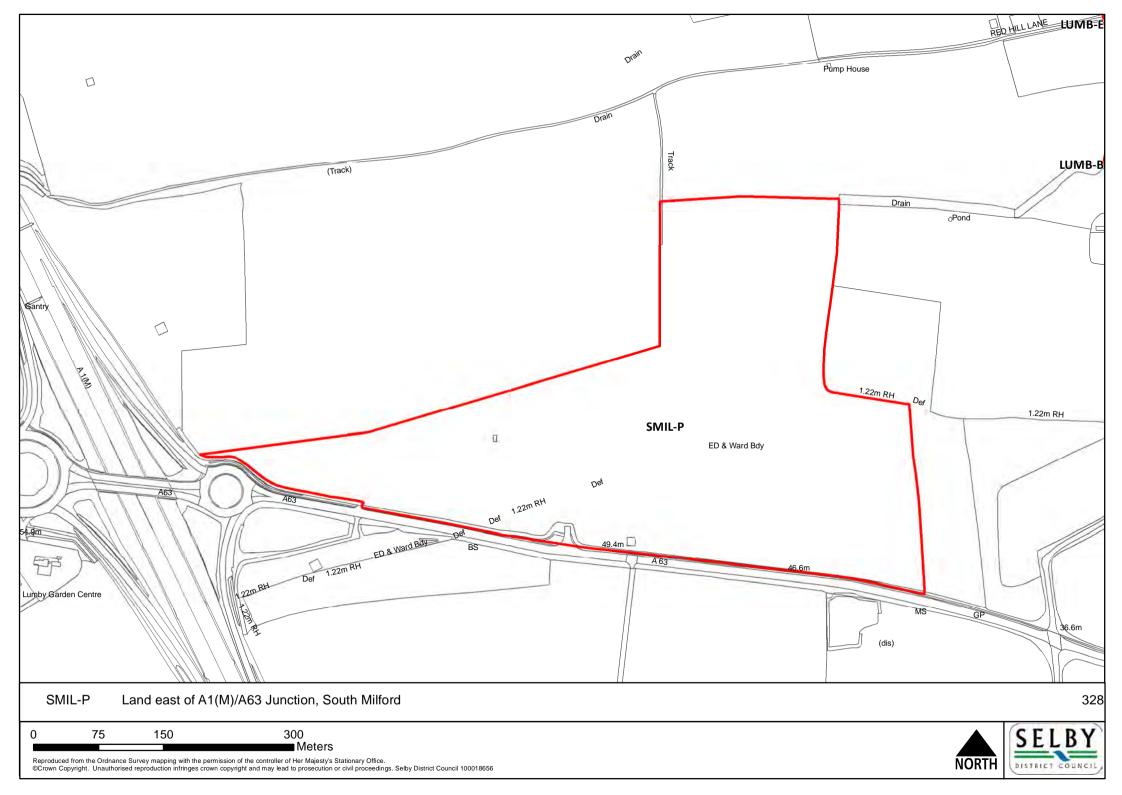

ORTH S

SELBY DISTRICT COUNCIL









Reproduced from the Ordnance Survey mapping with the permission of the controller of Her Majesty's Stationary Office.

©Crown Copyright. Unauthorised reproduction infringes crown copyright and may lead to prosecution or civil proceedings. Selby District Council 100018656







NORTH

SELBY DISTRICT COUNCIL





NORTH



Meters











Meters







DISTRICT COUNCIL





0 37.5 75 150 Meters

























NORTH S













0 10 20 40 Meters





60 120 240 ■ Meters





















NORTH SI

SELBY DISTRICT COUNCIL,



















Meters









0 25 50 100 Meters









0 5 10 20 Meters









440

110

220

NORTH











NORTH

SELBY DISTRICT COUNCIL









NORTH



Meters

















NORTH











0 5 10 20 Meters

Reproduced from the Ordnance Survey manning with the permission of the controller of Her Majesty's Stationary Office

NORTH

SELBY DISTRICT COUNCIL





NORTH S







NORTH





























Meters

Reproduced from the Ordnance Survey mapping with the permission of the controller of Her Majesty's Stationary Office.

©Crown Copyright. Unauthorised reproduction infringes crown copyright and may lead to prosecution or civil proceedings. Selby District Council 100018656











NORTH S

SELBY DISTRICT COUNCIL

■ Meters





Meters

Reproduced from the Ordnance Survey mapping with the permission of the controller of Her Majesty's Stationary Office.

©Crown Copyright. Unauthorised reproduction infringes crown copyright and may lead to prosecution or civil p