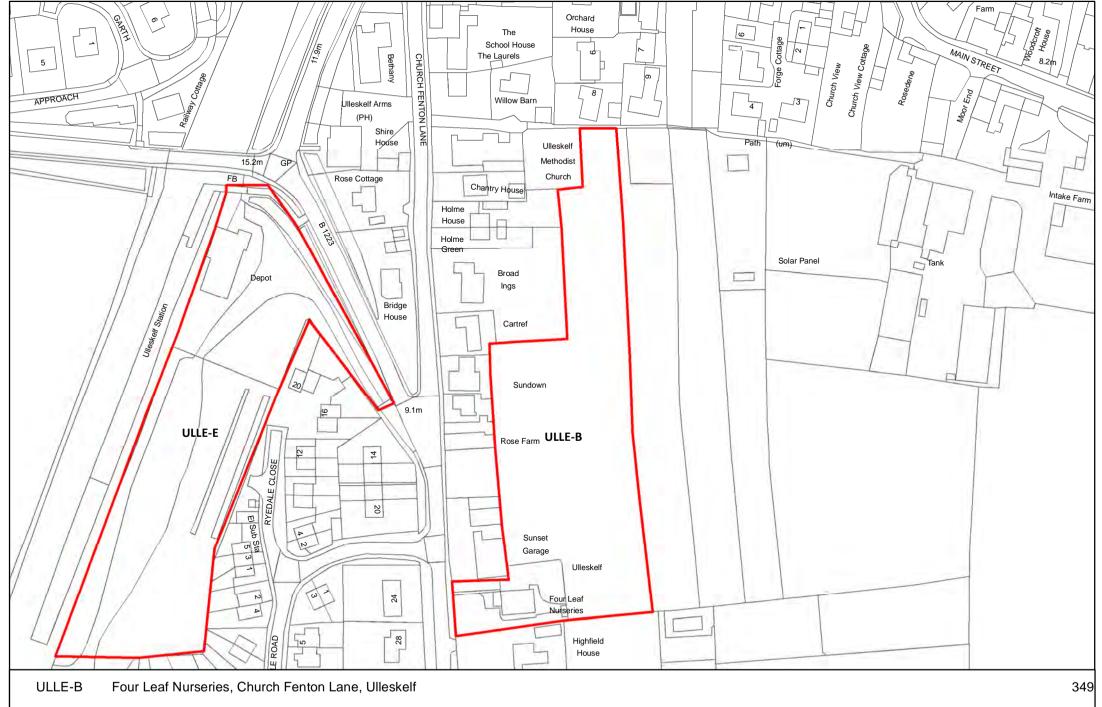

60 120 240 ■ Meters





















NORTH SI

SELBY DISTRICT COUNCIL,



















Meters









0 25 50 100 Meters









0 5 10 20 Meters









440

110

220

NORTH











NORTH

SELBY DISTRICT COUNCIL









NORTH



Meters

















NORTH











0 5 10 20 Meters

Reproduced from the Ordnance Survey manning with the permission of the controller of Her Majesty's Stationary Office

NORTH

SELBY DISTRICT COUNCIL





NORTH S







NORTH





























Meters

Reproduced from the Ordnance Survey mapping with the permission of the controller of Her Majesty's Stationary Office.

©Crown Copyright. Unauthorised reproduction infringes crown copyright and may lead to prosecution or civil proceedings. Selby District Council 100018656











NORTH S

SELBY DISTRICT COUNCIL

■ Meters





Meters

Reproduced from the Ordnance Survey mapping with the permission of the controller of Her Majesty's Stationary Office.

©Crown Copyright. Unauthorised reproduction infringes crown copyright and may lead to prosecution or civil proceedings. Selby District Council 100018656

120

30

60





NORTH SE

























NORTH

SELBY DISTRICT COUNCIL













Meters

Reproduced from the Ordnance Survey mapping with the permission of the controller of Her Majestys Stationary Office.

©Crown Copyright. Unauthorised reproduction infringes crown copyright and may lead to prosecution or civil proceedings. Selby District Council 100018656