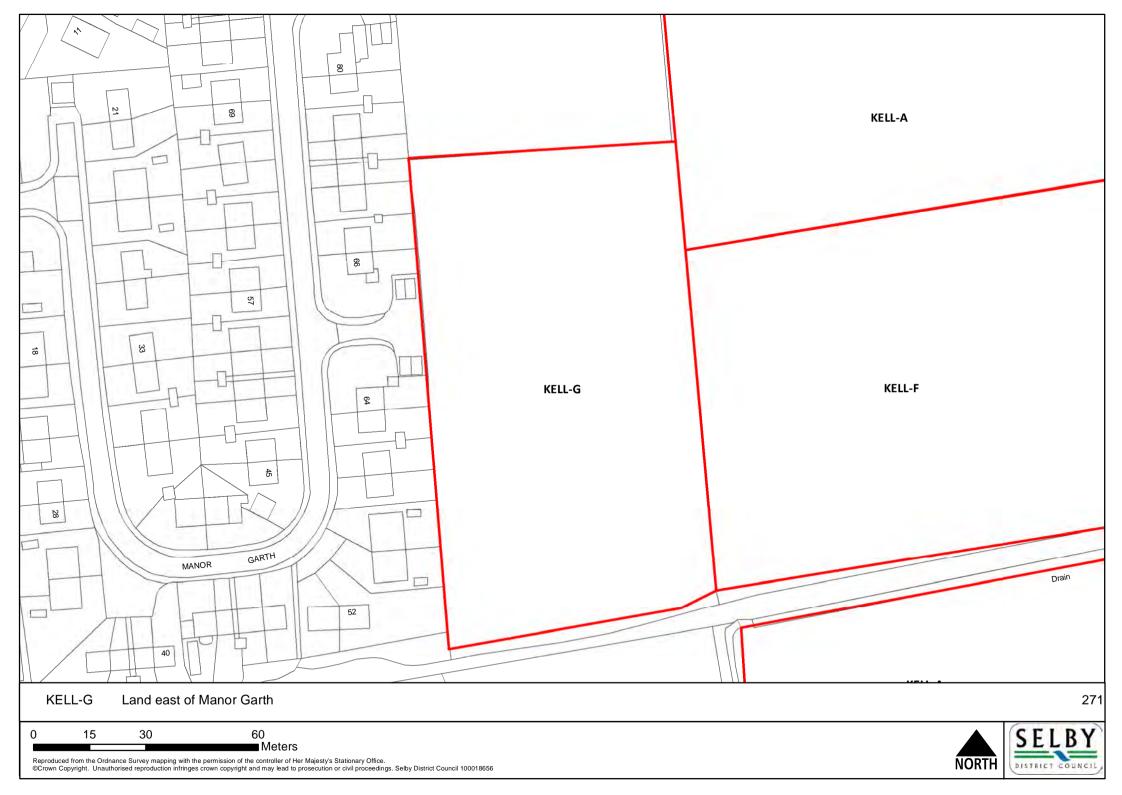

Reproduced from the Ordnance Survey mapping with the permission of the controller of Her Majesty's Stationary Office.

©Crown Copyright. Unauthorised reproduction infringes crown copyright and may lead to prosecution or civil proceedings. Selby District Council 100018656







DISTRICT COUNCIL































NORTH















NORTH





HEMB-L Land East of Poorlands Road, Hemingbrough

25 50 100 ■ Meters



























SELBY























ORTH S

SELBY DISTRICT COUNCIL









Reproduced from the Ordnance Survey mapping with the permission of the controller of Her Majesty's Stationary Office.

©Crown Copyright. Unauthorised reproduction infringes crown copyright and may lead to prosecution or civil proceedings. Selby District Council 100018656







NORTH

SELBY DISTRICT COUNCIL





NORTH



Meters











Meters







DISTRICT COUNCIL





0 37.5 75 150 Meters

























NORTH S













0 10 20 40 Meters





60 120 240 ■ Meters





















NORTH SI

SELBY DISTRICT COUNCIL,



















Meters









0 25 50 100 Meters









0 5 10 20 Meters









440

110

220

NORTH











NORTH

SELBY DISTRICT COUNCIL









NORTH



Meters

















NORTH











0 5 10 20 Meters

Reproduced from the Ordnance Survey manning with the permission of the controller of Her Majesty's Stationary Office

NORTH

SELBY DISTRICT COUNCIL





NORTH S







NORTH





























Meters

Reproduced from the Ordnance Survey mapping with the permission of the controller of Her Majes