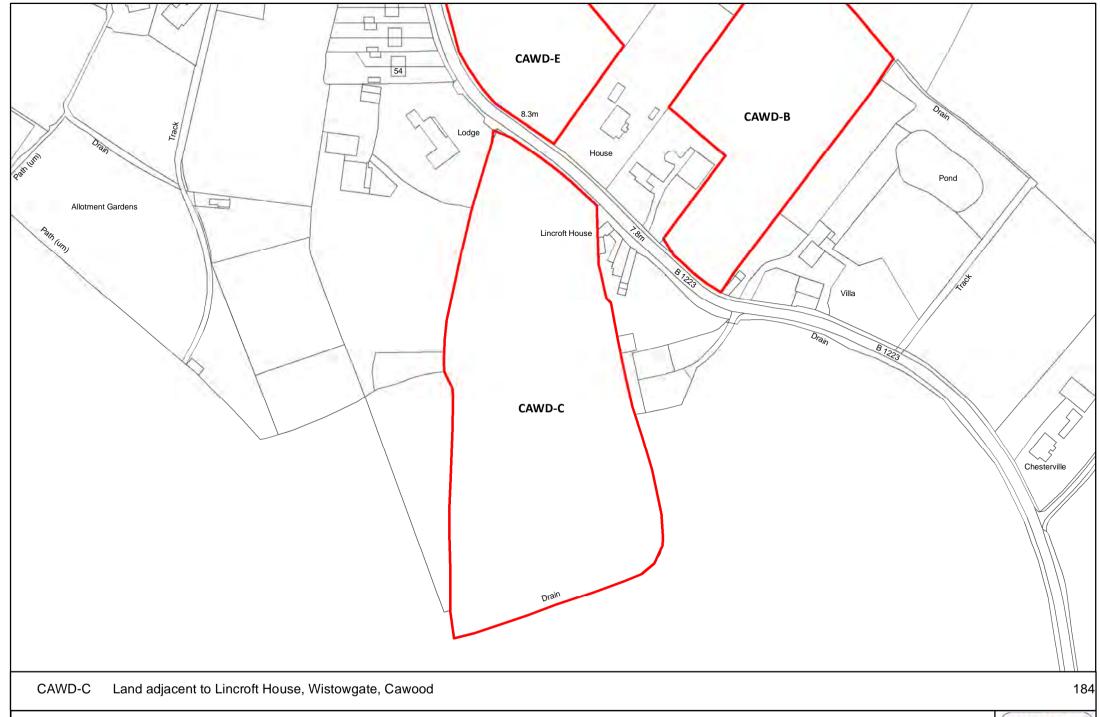

NORTH SEL





0 20 40 80 Meters

NORTH





Meters



NORTH S

SELBY DISTRICT COUNCIL



Meters

Reproduced from the Ordnance Survey mapping with the permission of the controller of Her Majesty's Stationary Office.

©Crown Copyright. Unauthorised reproduction infringes crown copyright and may lead to prosecution or civil proceedings. Selby District Council 100018656

300

75

150

NORTH SE













0 5 10 20 Meters

NORTH







NORTH

DISTRICT COUNCIL













Meters

Reproduced from the Ordnance Survey mapping with the permission of the controller of Her Majesty's Stationary Office.

©Crown Copyright. Unauthorised reproduction infringes crown copyright and may lead to prosecution or civil proceedings. Selby District Council 100018656

NORTH







0 25 50 100 Meters







NORTH

SELBY DISTRICT COUNCIL,

■ Meters









0 15 30 60

Meters

Reproduced from the Ordnance Survey mapping with the permission of the controller of Her Majesty's Stationary Office.

©Crown Copyright. Unauthorised reproduction infringes crown copyright and may lead to prosecution or civil proceedings. Selby District Council 100018656

NORTH |











0 5 10 20

Meters

Reproduced from the Ordnance Survey mapping with the permission of the controller of Her Majesty's Stationary Office.

©Crown Copyright. Unauthorised reproduction infringes crown copyright and may lead to prosecution or civil proceedings. Selby District Council 100018656







DISTRICT COUNCIL

























NORTH

SELBY DISTRICT COUNCIL

■Meters































0 115 230 460 Meters