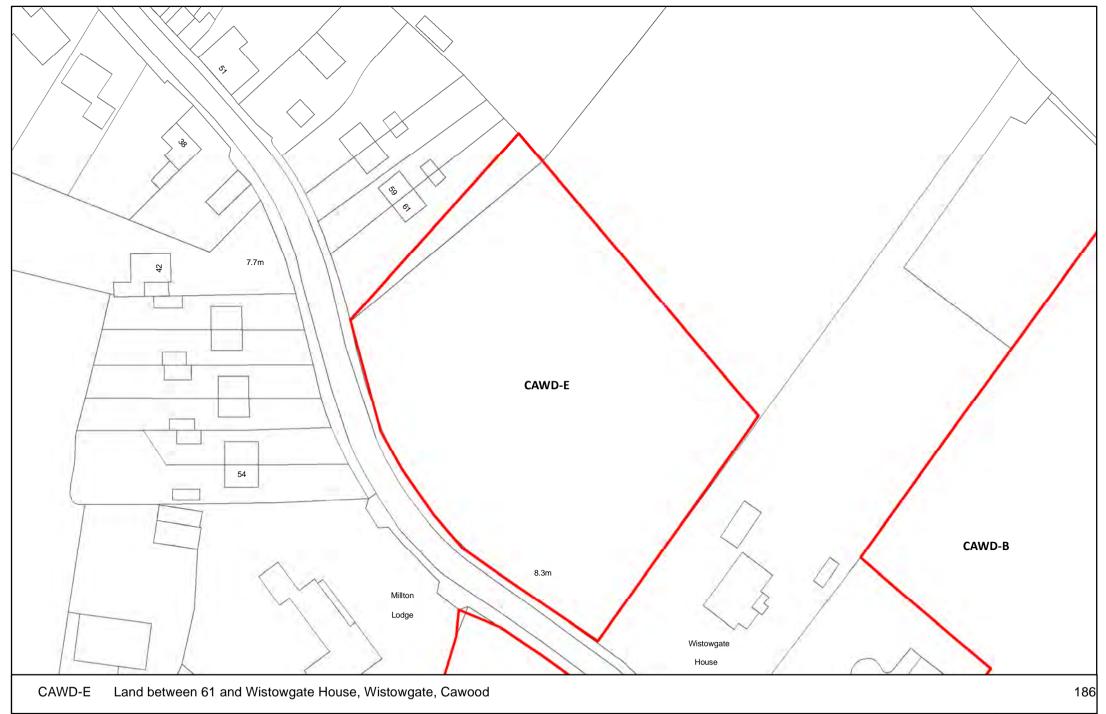

Meters



NORTH S

SELBY DISTRICT COUNCIL



Meters

Reproduced from the Ordnance Survey mapping with the permission of the controller of Her Majesty's Stationary Office.

©Crown Copyright. Unauthorised reproduction infringes crown copyright and may lead to prosecution or civil proceedings. Selby District Council 100018656

300

75

150

NORTH SE













0 5 10 20 Meters

NORTH







NORTH

DISTRICT COUNCIL













Meters

Reproduced from the Ordnance Survey mapping with the permission of the controller of Her Majesty's Stationary Office.

©Crown Copyright. Unauthorised reproduction infringes crown copyright and may lead to prosecution or civil proceedings. Selby District Council 100018656

NORTH







0 25 50 100 Meters







NORTH

SELBY DISTRICT COUNCIL,

■ Meters









0 15 30 60

Meters

Reproduced from the Ordnance Survey mapping with the permission of the controller of Her Majesty's Stationary Office.

©Crown Copyright. Unauthorised reproduction infringes crown copyright and may lead to prosecution or civil proceedings. Selby District Council 100018656

NORTH |











0 5 10 20

Meters

Reproduced from the Ordnance Survey mapping with the permission of the controller of Her Majesty's Stationary Office.

©Crown Copyright. Unauthorised reproduction infringes crown copyright and may lead to prosecution or civil proceedings. Selby District Council 100018656







DISTRICT COUNCIL

























NORTH

SELBY DISTRICT COUNCIL

■Meters































0 115 230 460 Meters





NORTH SE







0 10 20 40 Meters





0 5 10 20 M