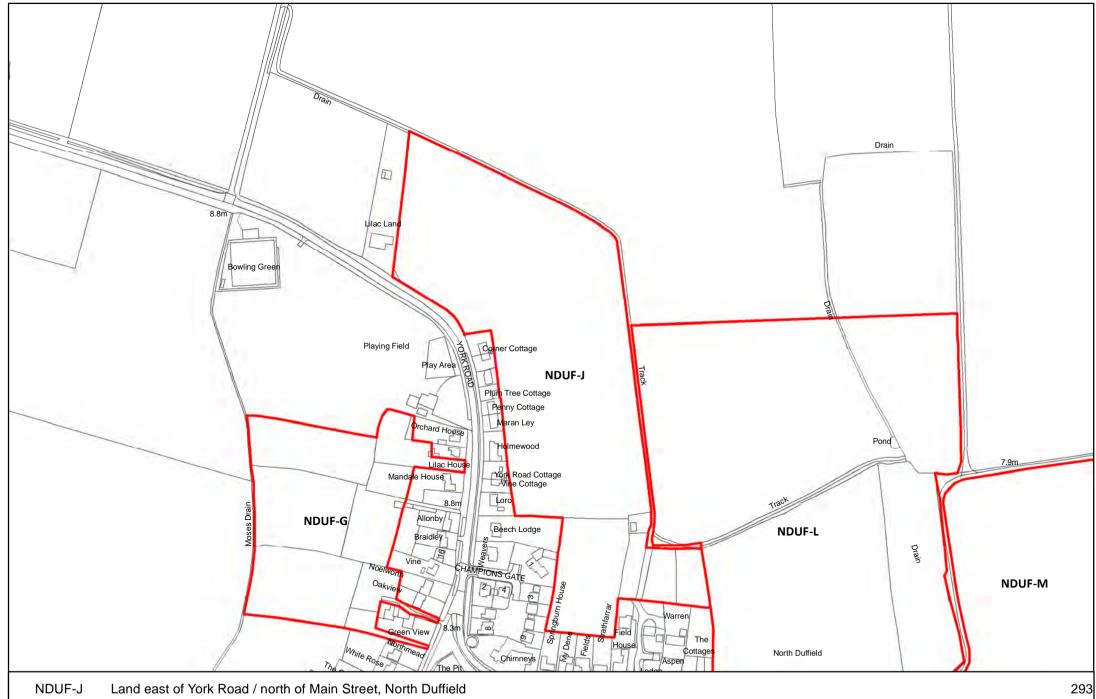

and may lead to prosecution or civil proceedings. Selby District Council 100018656







DISTRICT COUNCIL































NORTH















NORTH





HEMB-L Land East of Poorlands Road, Hemingbrough

25 50 100 ■ Meters



























SELBY























ORTH S

SELBY DISTRICT COUNCIL









Reproduced from the Ordnance Survey mapping with the permission of the controller of Her Majesty's Stationary Office.

©Crown Copyright. Unauthorised reproduction infringes crown copyright and may lead to prosecution or civil proceedings. Selby District Council 100018656







NORTH

SELBY DISTRICT COUNCIL





NORTH



Meters











Meters







DISTRICT COUNCIL





0 37.5 75 150 Meters

























NORTH S













0 10 20 40 Meters





60 120 240 ■ Meters





















NORTH SI

SELBY DISTRICT COUNCIL,



















Meters









0 25 50 100 Meters









0 5 10 20 Meters









440

110

220

NORTH











NORTH

SELBY DISTRICT COUNCIL









NORTH



Meters

















NORTH











0 5 10 20 Meters

Reproduced from the Ordnance Survey manning with the permission of the controller of Her Majesty's Stationary Office

NORTH

SELBY DISTRICT COUNCIL





NORTH S







NORTH





























Meters

Reproduced from the Ordnance Survey mapping with the permission of the controller of Her Majesty's Stationary Office.

©Crown Copyright. Unauthorised reproduction infringes crown copyright and may lead to prosecution or civil proceedings. Selby District Council 100018656











N