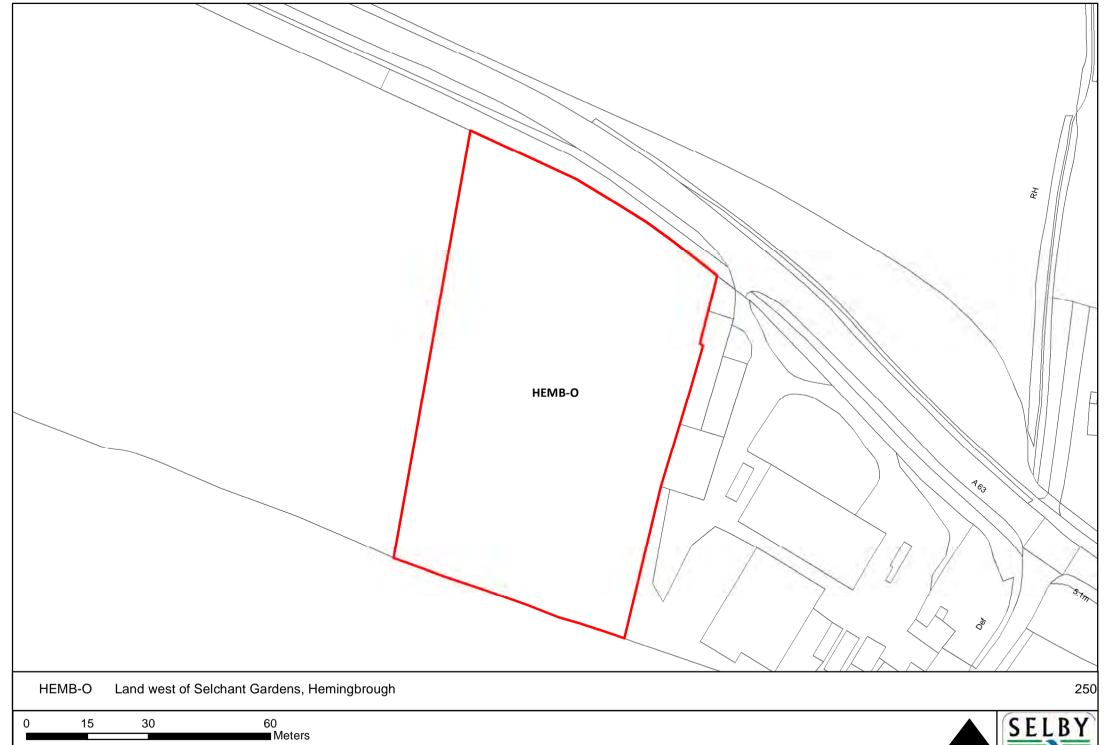

NORTH

SELBY DISTRICT COUNCIL

■ Meters

Meters

Reproduced from the Ordnance Survey mapping with the permission of the controller of Her Majesty's Stationary Office.

©Crown Copyright. Unauthorised reproduction infringes crown copyright and may lead to prosecution or civil proceedings. Selby District Council 100018656