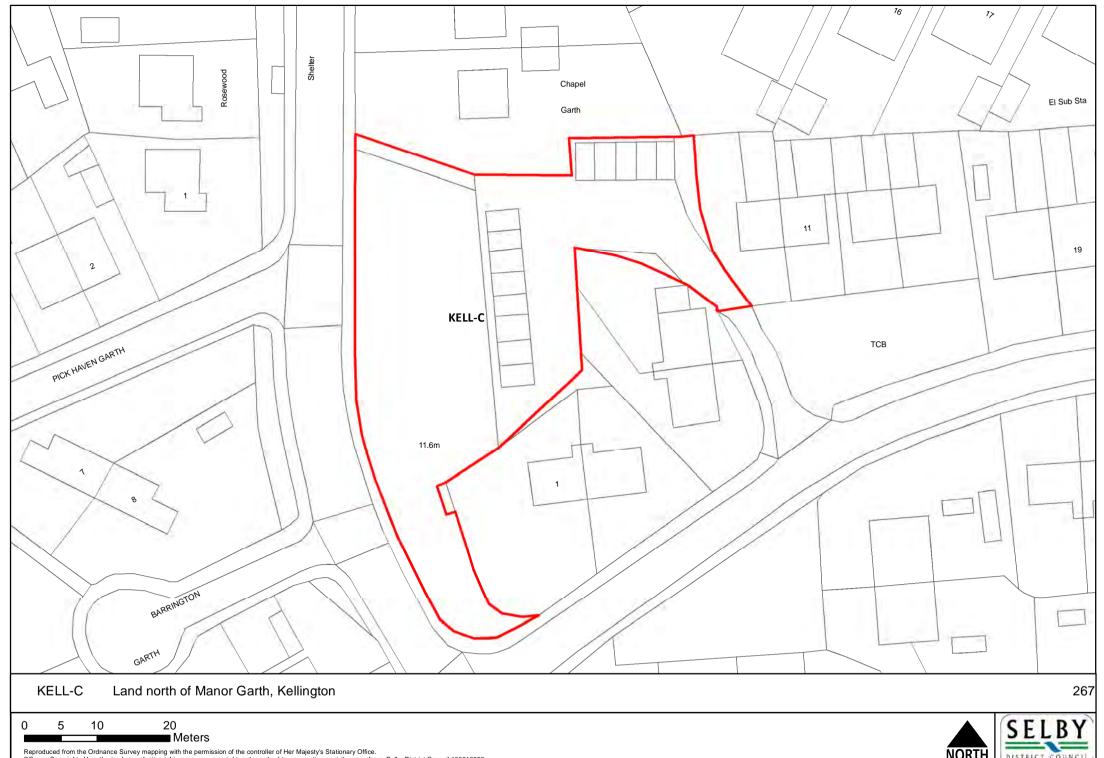

e permission of the controller of Her Majesty's Stationary Office.

©Crown Copyright. Unauthorised reproduction infringes crown copyright and may lead to prosecution or civil proceedings. Selby District Council 100018656

NORTH SE



NOR























0 35 70 140

Meters

Reproduced from the Ordnance Survey mapping with the permission of the controller of Her Majesty's Stationary Office.

©Crown Copyright. Unauthorised reproduction infringes crown copyright and may lead to prosecution or civil proceedings. Selby District Council 100018656







DISTRICT COUNCIL































NORTH















NORTH





HEMB-L Land East of Poorlands Road, Hemingbrough

25 50 100 ■ Meters



























SELBY























ORTH S

SELBY DISTRICT COUNCIL









Reproduced from the Ordnance Survey mapping with the permission of the controller of Her Majesty's Stationary Office.

©Crown Copyright. Unauthorised reproduction infringes crown copyright and may lead to prosecution or civil proceedings. Selby District Council 100018656







NORTH

SELBY DISTRICT COUNCIL





NORTH



Meters











Meters







DISTRICT COUNCIL





0 37.5 75 150 Meters

























NORTH S













0 10 20 40 Meters





60 120 240 ■ Meters





















NORTH SI

SELBY DISTRICT COUNCIL,



















Meters









0 25 50 100 Meters









0 5 10 20 Meters









440

110

220

NORTH











NORTH

SELBY DISTRICT COUNCIL









NORTH



Meters

















NORTH











0 5 10 20 Meters

Reproduced from the Ordn