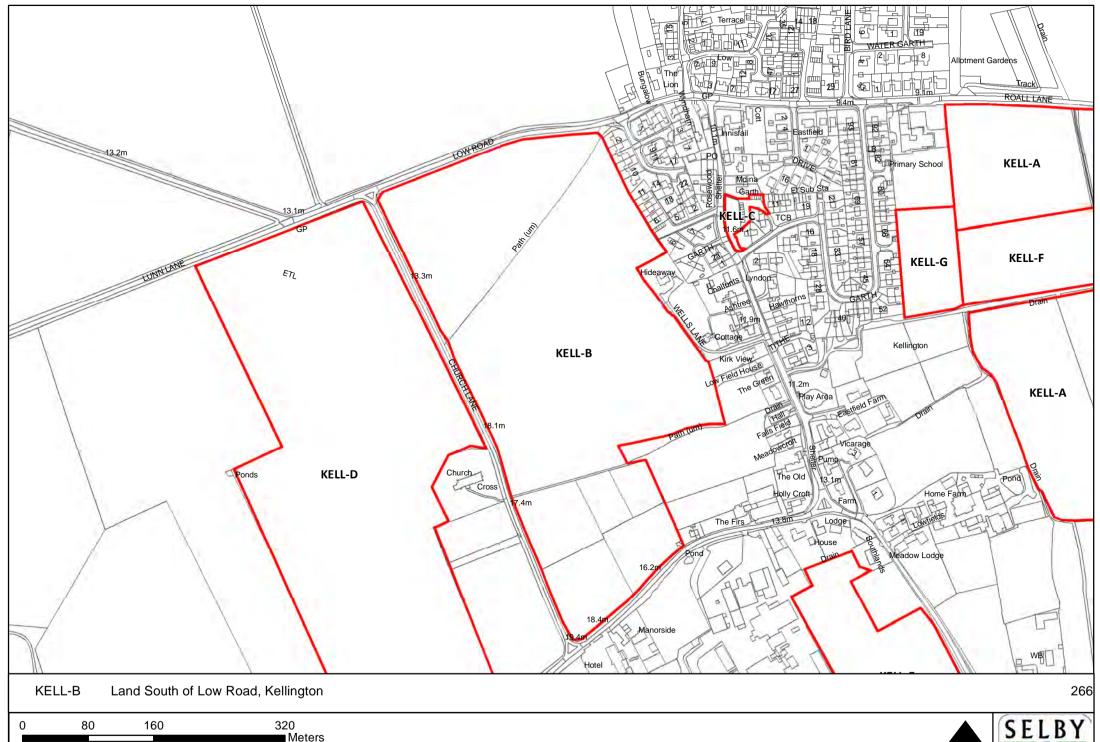

the permission of the controller of Her Majesty's Stationary Office.

©Crown Copyright. Unauthorised reproduction infringes crown copyright and may lead to prosecution or civil proceedings. Selby District Council 100018656

NORTH SE



NOR























0 35 70 140

Meters

Reproduced from the Ordnance Survey mapping with the permission of the controller of Her Majesty's Stationary Office.

©Crown Copyright. Unauthorised reproduction infringes crown copyright and may lead to prosecution or civil proceedings. Selby District Council 100018656







DISTRICT COUNCIL































NORTH















NORTH





HEMB-L Land East of Poorlands Road, Hemingbrough

25 50 100 ■ Meters



























SELBY























ORTH S

SELBY DISTRICT COUNCIL









Reproduced from the Ordnance Survey mapping with the permission of the controller of Her Majesty's Stationary Office.

©Crown Copyright. Unauthorised reproduction infringes crown copyright and may lead to prosecution or civil proceedings. Selby District Council 100018656







NORTH

SELBY DISTRICT COUNCIL





NORTH



Meters











Meters







DISTRICT COUNCIL





0 37.5 75 150 Meters

























NORTH S













0 10 20 40 Meters





60 120 240 ■ Meters





















NORTH SI

SELBY DISTRICT COUNCIL,



















Meters









0 25 50 100 Meters









0 5 10 20 Meters









440

110

220

NORTH











NORTH

SELBY DISTRICT COUNCIL









NORTH



Meters

















NORTH











0 5 10 20 Meters

Reproduced from the Or