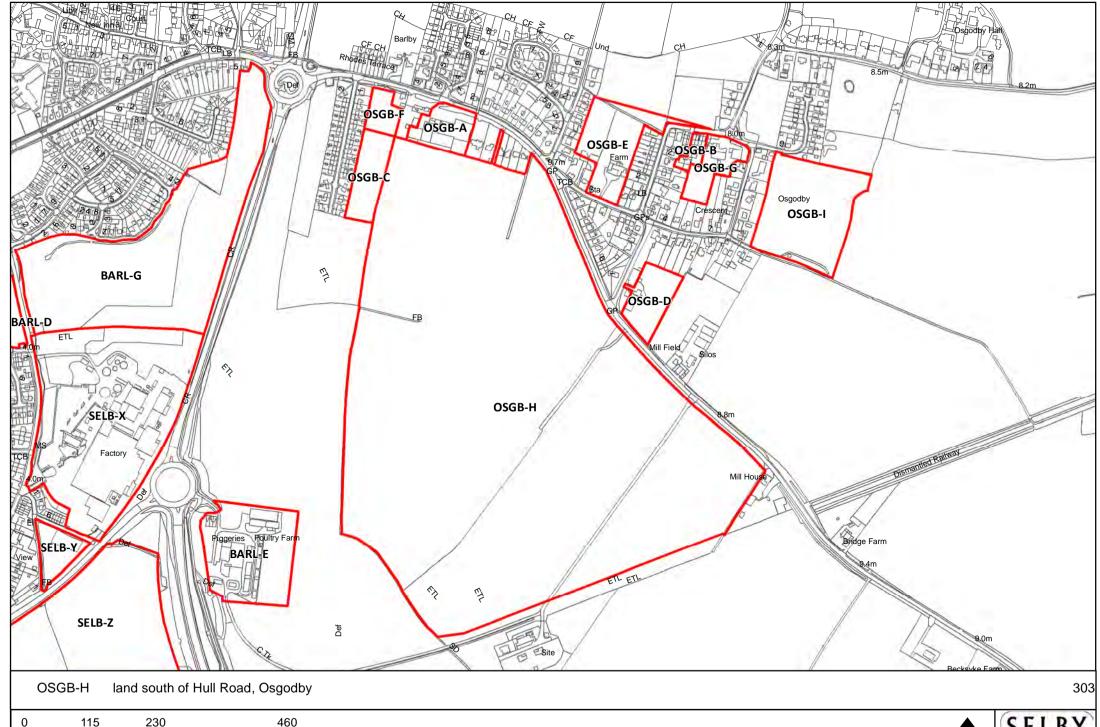

RICT COUNCIL































NORTH















NORTH





HEMB-L Land East of Poorlands Road, Hemingbrough

25 50 100 ■ Meters



























SELBY























ORTH S

SELBY DISTRICT COUNCIL









Reproduced from the Ordnance Survey mapping with the permission of the controller of Her Majesty's Stationary Office.

©Crown Copyright. Unauthorised reproduction infringes crown copyright and may lead to prosecution or civil proceedings. Selby District Council 100018656







NORTH

SELBY DISTRICT COUNCIL





NORTH



Meters











Meters







DISTRICT COUNCIL





0 37.5 75 150 Meters

























NORTH S













0 10 20 40 Meters





60 120 240 ■ Meters





















NORTH SI

SELBY DISTRICT COUNCIL,



















Meters









0 25 50 100 Meters









0 5 10 20 Meters









440

110

220

NORTH











NORTH

SELBY DISTRICT COUNCIL









NORTH



Meters

















NORTH











0 5 10 20 Meters

Reproduced from the Ordnance Survey manning with the permission of the controller of Her Majesty's Stationary Office

NORTH

SELBY DISTRICT COUNCIL





NORTH S







NORTH





























Meters

Reproduced from the Ordnance Survey mapping with the permission of the controller of Her Majesty's Stationary Office.

©Crown Copyright. Unauthorised reproduction infringes crown copyright and may lead to prosecution or civil proceedings. Selby District Council 100018656











NORTH S

SELBY DISTRICT COUNCIL

■ Meters





Meters

Reproduced from the Ordnance Survey mapp