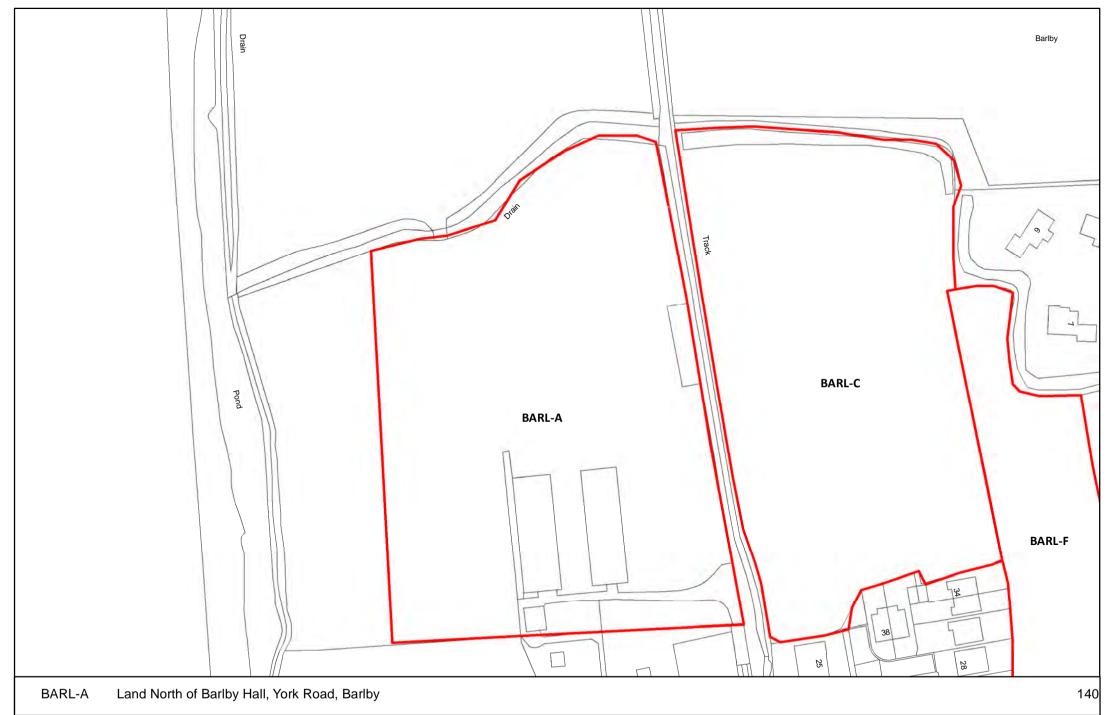

©Crown Copyright. Unauthorised reproduction infringes crown copyright and may lead to prosecution or civil proceedings. Selby District Council 100018656

20 40 80 ■ Meters

Meters

Reproduced from the Ordnance Survey mapping with the permission of the controller of Her Majestys Stationary Office.