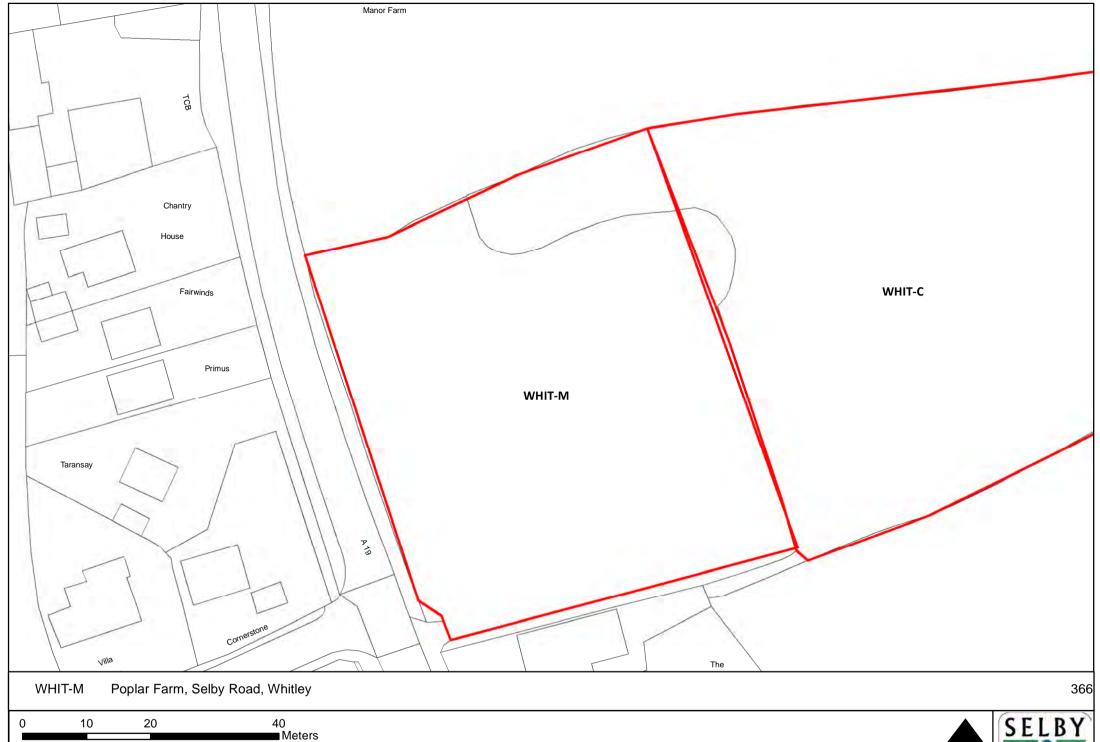

NORTH

SELBY DISTRICT COUNCIL

■ Meters

Meters

Reproduced from the Ordnance Survey mapping with the permission of the controller of Her Majesty's Stationary Office.

©Crown Copyright. Unauthorised reproduction infringes crown copyright and may lead to prosecution or civil proceedings. Selby District Council 100018656