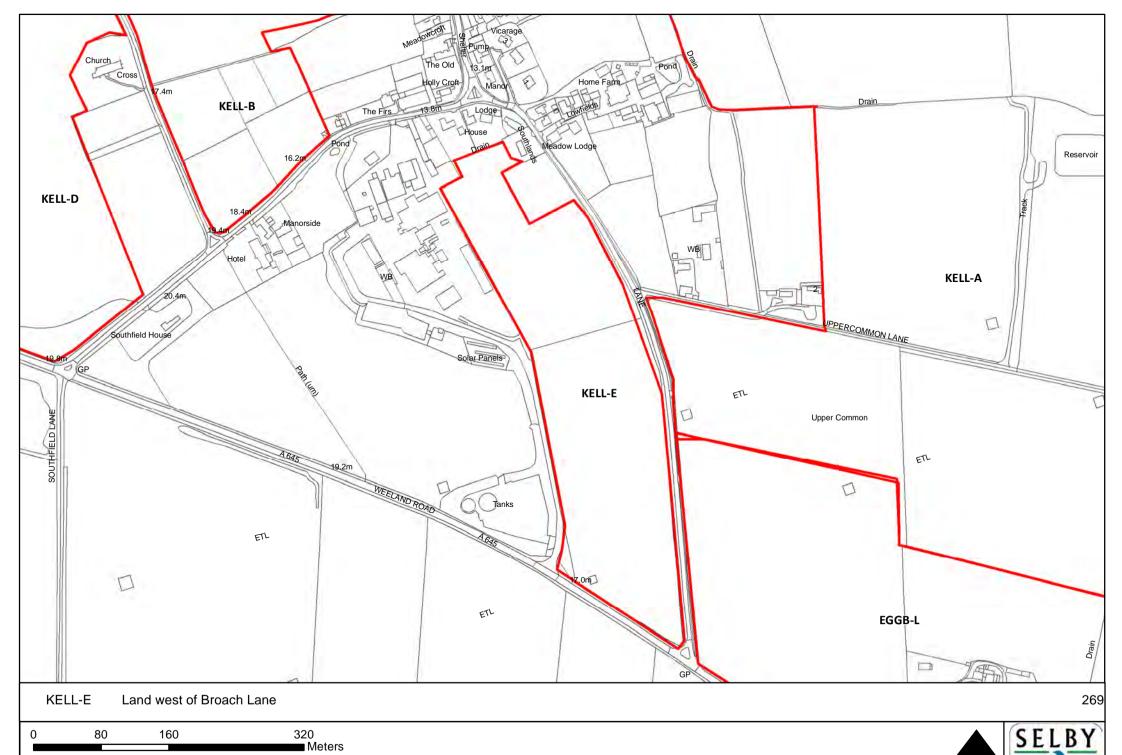

rmission of the controller of Her Majesty's Stationary Office.

©Crown Copyright. Unauthorised reproduction infringes crown copyright and may lead to prosecution or civil proceedings. Selby District Council 100018656

NORTH SE



NOR























0 35 70 140

Meters

Reproduced from the Ordnance Survey mapping with the permission of the controller of Her Majesty's Stationary Office.

©Crown Copyright. Unauthorised reproduction infringes crown copyright and may lead to prosecution or civil proceedings. Selby District Council 100018656







DISTRICT COUNCIL































NORTH















NORTH





HEMB-L Land East of Poorlands Road, Hemingbrough

25 50 100 ■ Meters



























SELBY























ORTH S

SELBY DISTRICT COUNCIL









Reproduced from the Ordnance Survey mapping with the permission of the controller of Her Majesty's Stationary Office.

©Crown Copyright. Unauthorised reproduction infringes crown copyright and may lead to prosecution or civil proceedings. Selby District Council 100018656







NORTH

SELBY DISTRICT COUNCIL





NORTH



Meters











Meters







DISTRICT COUNCIL





0 37.5 75 150 Meters

























NORTH S













0 10 20 40 Meters





60 120 240 ■ Meters





















NORTH SI

SELBY DISTRICT COUNCIL,



















Meters









0 25 50 100 Meters









0 5 10 20 Meters









440

110

220

NORTH











NORTH

SELBY DISTRICT COUNCIL









NORTH



Meters

















NORTH











0 5 10 20 Meters

Reproduced from the Ordnance