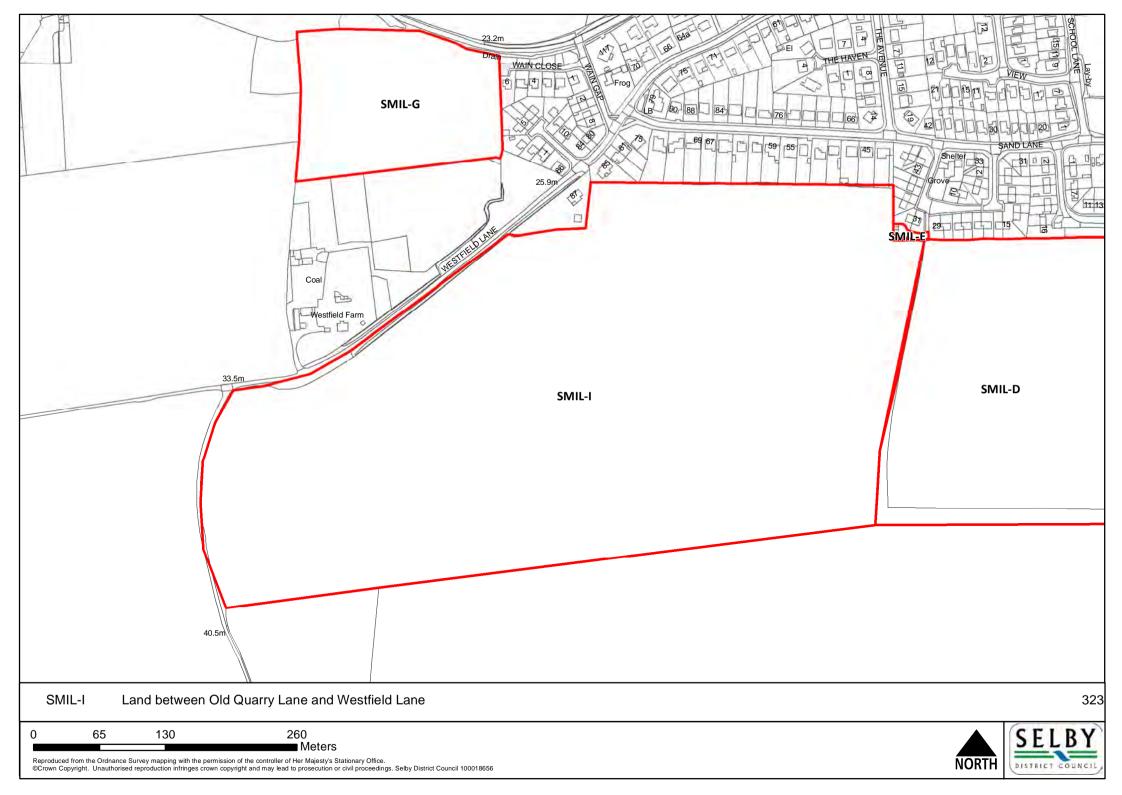

SELBY























ORTH S

SELBY DISTRICT COUNCIL









Reproduced from the Ordnance Survey mapping with the permission of the controller of Her Majesty's Stationary Office.

©Crown Copyright. Unauthorised reproduction infringes crown copyright and may lead to prosecution or civil proceedings. Selby District Council 100018656







NORTH

SELBY DISTRICT COUNCIL





NORTH



Meters











Meters







DISTRICT COUNCIL





0 37.5 75 150 Meters

























NORTH S













0 10 20 40 Meters





60 120 240 ■ Meters





















NORTH SI

SELBY DISTRICT COUNCIL,



















Meters









0 25 50 100 Meters









0 5 10 20 Meters









440

110

220

NORTH











NORTH

SELBY DISTRICT COUNCIL









NORTH



Meters

















NORTH











0 5 10 20 Meters

Reproduced from the Ordnance Survey manning with the permission of the controller of Her Majesty's Stationary Office

NORTH

SELBY DISTRICT COUNCIL





NORTH S







NORTH





























Meters

Reproduced from the Ordnance Survey mapping with the permission of the controller of Her Majesty's Stationary Office.

©Crown Copyright. Unauthorised reproduction infringes crown copyright and may lead to prosecution or civil proceedings. Selby District Council 100018656











NORTH S

SELBY DISTRICT COUNCIL

■ Meters





Meters

Reproduced from the Ordnance Survey mapping with the permission of the controller of Her Majesty's Stationary Office.

©Crown Copyright. Unauthorised reproduction infringes crown copyright and may lead to