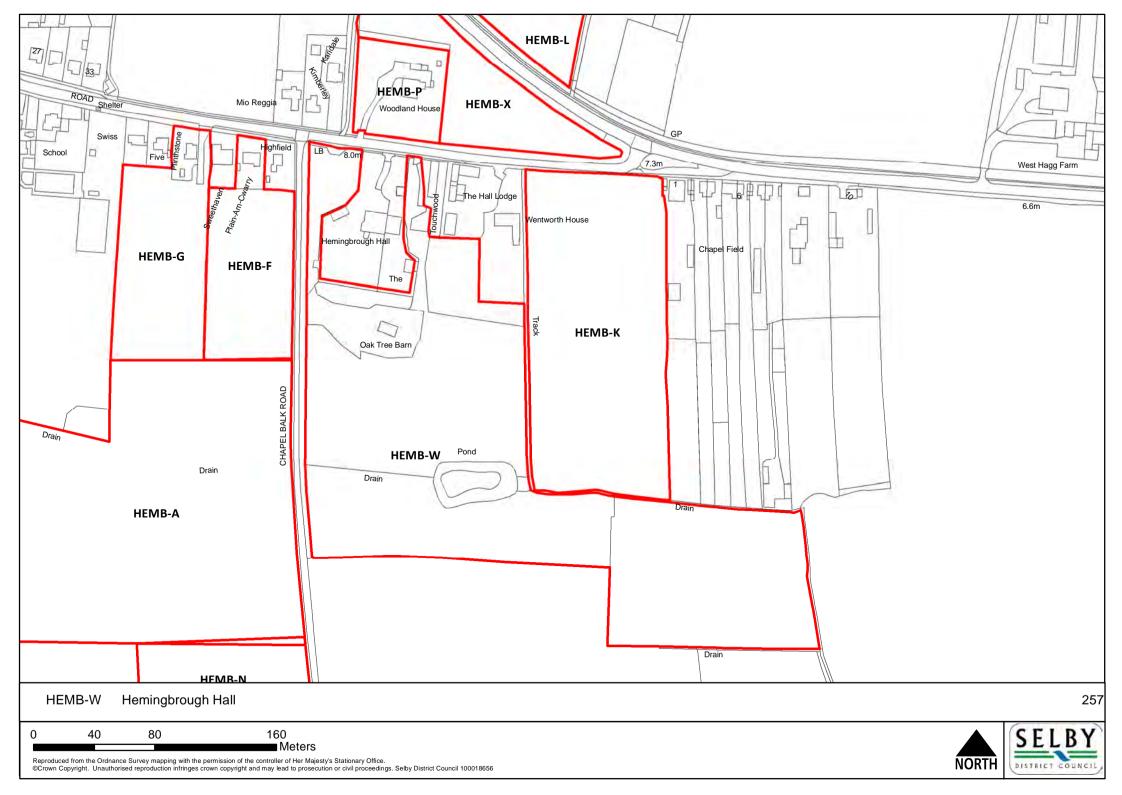

Reproduced from the Ordnance Survey mapping with the permission of the controller of Her Majesty's Stationary Office.

©Crown Copyright. Unauthorised reproduction infringes crown copyright and may lead to prosecution or civil proceedings. Selby District Council 100018656

NORTH SE



NOR























0 35 70 140

Meters

Reproduced from the Ordnance Survey mapping with the permission of the controller of Her Majesty's Stationary Office.

©Crown Copyright. Unauthorised reproduction infringes crown copyright and may lead to prosecution or civil proceedings. Selby District Council 100018656







DISTRICT COUNCIL































NORTH















NORTH





HEMB-L Land East of Poorlands Road, Hemingbrough

25 50 100 ■ Meters



























SELBY























ORTH S

SELBY DISTRICT COUNCIL









Reproduced from the Ordnance Survey mapping with the permission of the controller of Her Majesty's Stationary Office.

©Crown Copyright. Unauthorised reproduction infringes crown copyright and may lead to prosecution or civil proceedings. Selby District Council 100018656







NORTH

SELBY DISTRICT COUNCIL





NORTH



Meters











Meters







DISTRICT COUNCIL





0 37.5 75 150 Meters

























NORTH S













0 10 20 40 Meters





60 120 240 ■ Meters





















NORTH SI

SELBY DISTRICT COUNCIL,



















Meters









0 25 50 100 Meters









0 5 10 20 Meters









440

110

220

NORTH











NORTH

SELBY DISTRICT COUNCIL









NORTH



Meters

















NORTH