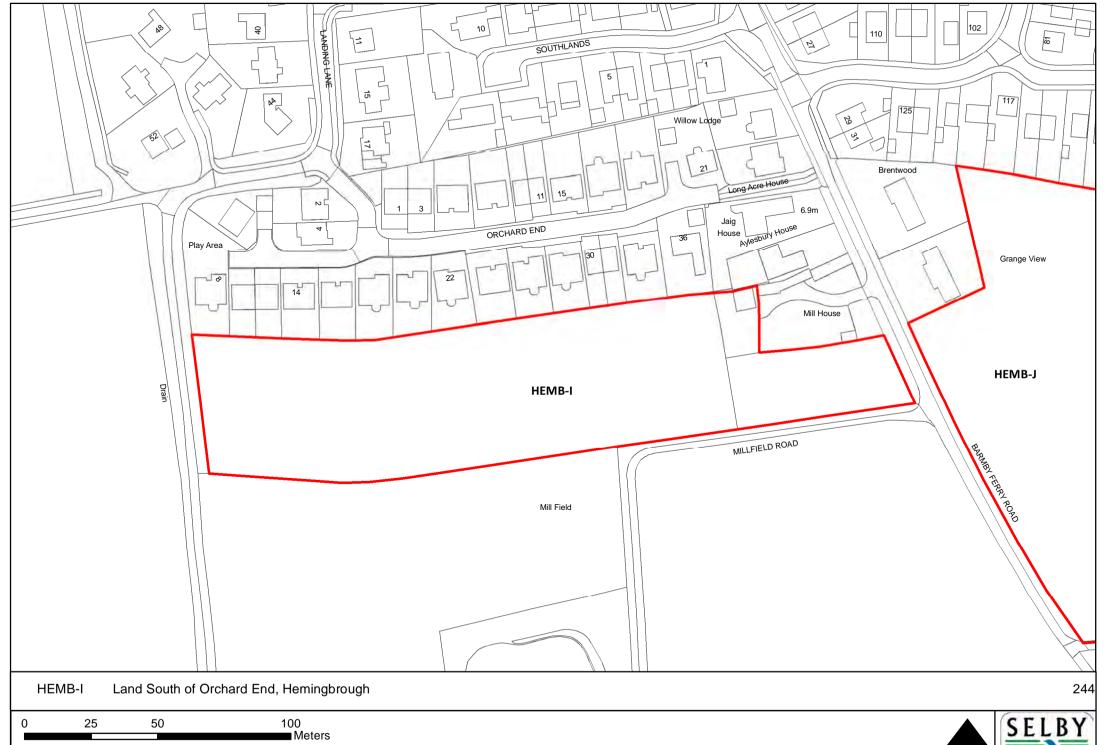

0 10 20 40 Meters





0 5 10 20 Meters

NORTH



0 5 10 20 Meters









SELBY DISTRICT COUNCIL

■ Meters



Meters

Reproduced from the Ordnance Survey mapping with the permission of the controller of Her Majesty's Stationary Office.

©Crown Copyright. Unauthorised reproduction infringes crown copyright and may lead to prosecution or civil proceedings. Selby District Council 100018656

NORTH SE



NOR























0 35 70 140

Meters

Reproduced from the Ordnance Survey mapping with the permission of the controller of Her Majesty's Stationary Office.

©Crown Copyright. Unauthorised reproduction infringes crown copyright and may lead to prosecution or civil proceedings. Selby District Council 100018656







DISTRICT COUNCIL































NORTH















NORTH





HEMB-L Land East of Poorlands Road, Hemingbrough

25 50 100 ■ Meters



























SELBY























ORTH S

SELBY DISTRICT COUNCIL









Reproduced from the Ordnance Survey mapping with the permission of the controller of Her Majesty's Stationary Office.

©Crown Copyright. Unauthorised reproduction infringes crown copyright and may lead to prosecution or civil proceedings. Selby District Council 100018656







NORTH

SELBY DISTRICT COUNCIL





NORTH



Meters











Meters







DISTRICT COUNCIL





0 37.5 75 150 Meters

























NORTH S













0 10 20 40 Meters





60 120 240 ■ Meters





















NORTH SI

SELBY DISTRICT COUNCIL,



















Meters









0 25 50 100 Meters









0 5 10 20 Met