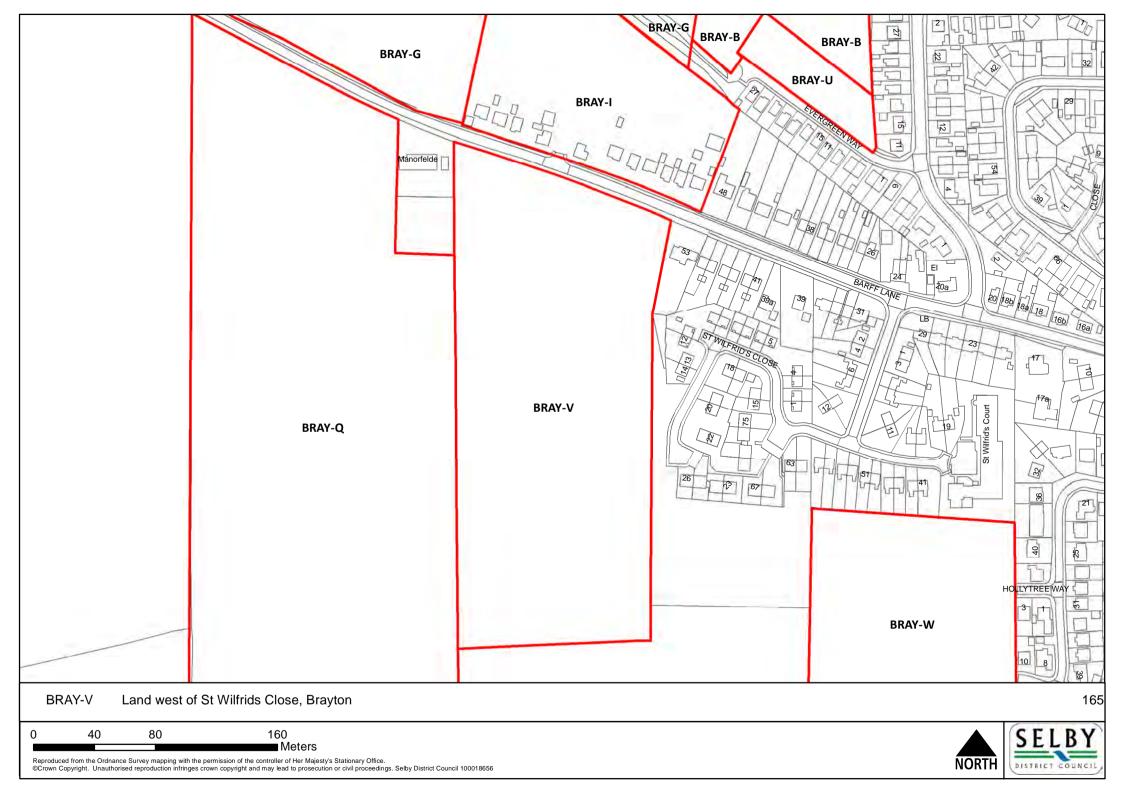

n copyright and may lead to prosecution or civil proceedings. Selby District Council 100018656

NORTH S













NORTH

SELBY DISTRICT COUNCIL













Reproduced from the Ordnance Survey mapping with the permission of the controller of Her Majesty's Stationary Office.

©Crown Copyright. Unauthorised reproduction infringes crown copyright and may lead to prosecution or civil proceedings. Selby District Council 100018656



NORTH S

SELBY DISTRICT COUNCIL

■ Meters





















0 37.5 75 150

Meters

Reproduced from the Ordnance Survey mapping with the permission of the controller of Her Majesty's Stationary Office.

©Crown Copyright. Unauthorised reproduction infringes crown copyright and may lead to prosecution or civil proceedings. Selby District Council 100018656













NORTH SEL





0 20 40 80 Meters

NORTH





Meters



NORTH S

SELBY DISTRICT COUNCIL



Meters

Reproduced from the Ordnance Survey mapping with the permission of the controller of Her Majesty's Stationary Office.

©Crown Copyright. Unauthorised reproduction infringes crown copyright and may lead to prosecution or civil proceedings. Selby District Council 100018656

300

75

150

NORTH SE













0 5 10 20 Meters

NORTH







NORTH

DISTRICT COUNCIL













Meters

Reproduced from the Ordnance Survey mapping with the permission of the controller of Her Majesty's Stationary Office.

©Crown Copyright. Unauthorised reproduction infringes crown copyright and may lead to prosecution or civil proceedings. Selby District Council 100018656

NORTH







0 25 50 100 Meters