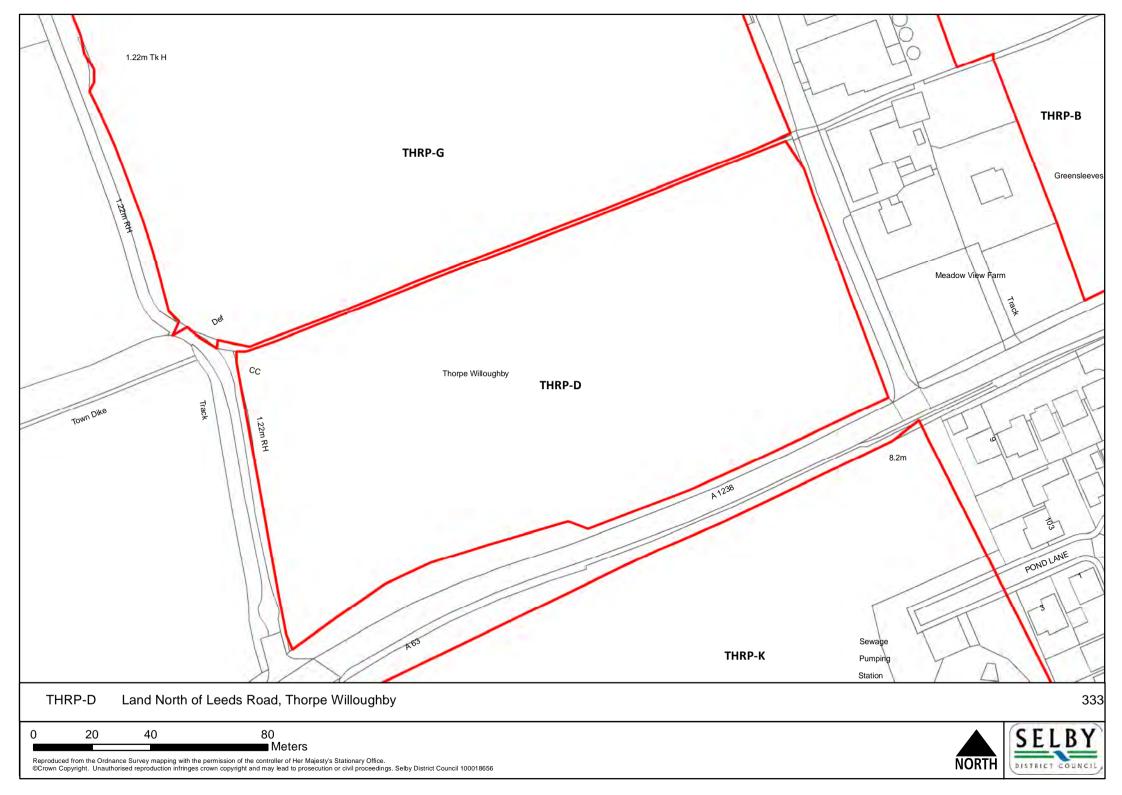

t. Unauthorised reproduction infringes crown copyright and may lead to prosecution or civil proceedings. Selby District Council 100018656







NORTH

SELBY DISTRICT COUNCIL





NORTH



Meters











Meters







DISTRICT COUNCIL





0 37.5 75 150 Meters

























NORTH S













0 10 20 40 Meters





60 120 240 ■ Meters





















NORTH SI

SELBY DISTRICT COUNCIL,



















Meters









0 25 50 100 Meters









0 5 10 20 Meters









440

110

220

NORTH











NORTH

SELBY DISTRICT COUNCIL









NORTH



Meters

















NORTH











0 5 10 20 Meters

Reproduced from the Ordnance Survey manning with the permission of the controller of Her Majesty's Stationary Office

NORTH

SELBY DISTRICT COUNCIL





NORTH S







NORTH





























Meters

Reproduced from the Ordnance Survey mapping with the permission of the controller of Her Majesty's Stationary Office.

©Crown Copyright. Unauthorised reproduction infringes crown copyright and may lead to prosecution or civil proceedings. Selby District Council 100018656











NORTH S

SELBY DISTRICT COUNCIL

■ Meters





Meters

Reproduced from the Ordnance Survey mapping with the permission of the controller of Her Majesty's Stationary Office.

©Crown Copyright. Unauthorised reproduction infringes crown copyright and may lead to prosecution or civil proceedings. Selby District Council 100018656

120

30

60





NORTH SE

























NORTH

SELBY DISTRICT COUNCIL













Meters

Reproduced from the Ordnance Survey mapp