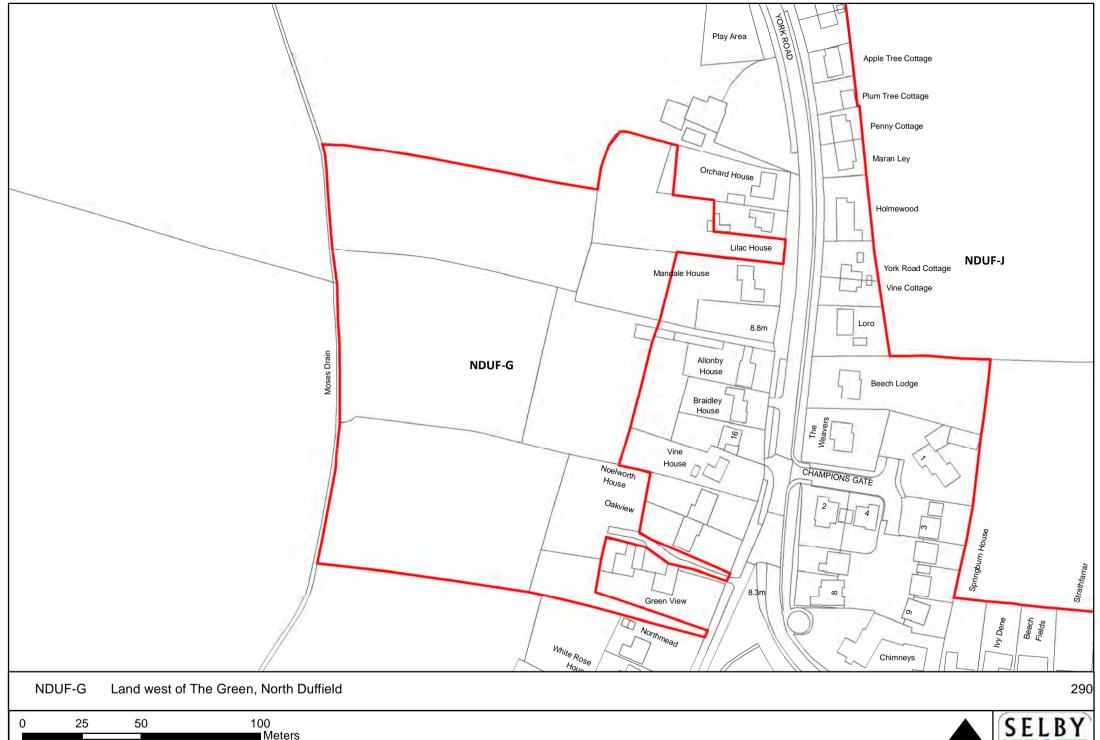

tion infringes crown copyright and may lead to prosecution or civil proceedings. Selby District Council 100018656







DISTRICT COUNCIL































NORTH















NORTH





HEMB-L Land East of Poorlands Road, Hemingbrough

25 50 100 ■ Meters



























SELBY























ORTH S

SELBY DISTRICT COUNCIL









Reproduced from the Ordnance Survey mapping with the permission of the controller of Her Majesty's Stationary Office.

©Crown Copyright. Unauthorised reproduction infringes crown copyright and may lead to prosecution or civil proceedings. Selby District Council 100018656







NORTH

SELBY DISTRICT COUNCIL





NORTH



Meters











Meters







DISTRICT COUNCIL





0 37.5 75 150 Meters

























NORTH S













0 10 20 40 Meters





60 120 240 ■ Meters





















NORTH SI

SELBY DISTRICT COUNCIL,



















Meters









0 25 50 100 Meters









0 5 10 20 Meters









440

110

220

NORTH











NORTH

SELBY DISTRICT COUNCIL









NORTH



Meters

















NORTH











0 5 10 20 Meters

Reproduced from the Ordnance Survey manning with the permission of the controller of Her Majesty's Stationary Office

NORTH

SELBY DISTRICT COUNCIL





NORTH S







NORTH





























Meters

Reproduced from the Ordnance Survey mapping with the permission of the controller of Her Majesty's Stationary Office.

©Crown Copyright. Unauthorised reproduction infringes crown copyright and may lead to prosecution or civil proceedings. Selby District