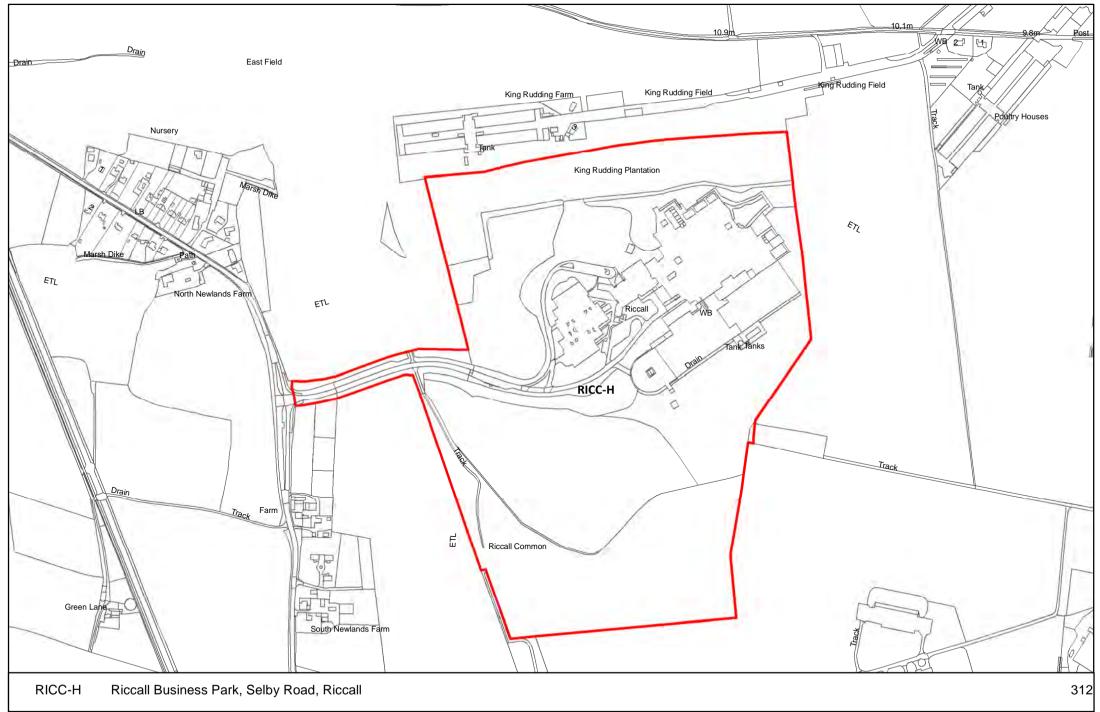

HEMB-L Land East of Poorlands Road, Hemingbrough

25 50 100 ■ Meters



























SELBY























ORTH S

SELBY DISTRICT COUNCIL









Reproduced from the Ordnance Survey mapping with the permission of the controller of Her Majesty's Stationary Office.

©Crown Copyright. Unauthorised reproduction infringes crown copyright and may lead to prosecution or civil proceedings. Selby District Council 100018656







NORTH

SELBY DISTRICT COUNCIL





NORTH



Meters











Meters







DISTRICT COUNCIL





0 37.5 75 150 Meters

























NORTH S













0 10 20 40 Meters





60 120 240 ■ Meters





















NORTH SI

SELBY DISTRICT COUNCIL,



















Meters









0 25 50 100 Meters









0 5 10 20 Meters









440

110

220

NORTH











NORTH

SELBY DISTRICT COUNCIL









NORTH



Meters

















NORTH











0 5 10 20 Meters

Reproduced from the Ordnance Survey manning with the permission of the controller of Her Majesty's Stationary Office

NORTH

SELBY DISTRICT COUNCIL





NORTH S







NORTH





























Meters

Reproduced from the Ordnance Survey mapping with the permission of the controller of Her Majesty's Stationary Office.

©Crown Copyright. Unauthorised reproduction infringes crown copyright and may lead to prosecution or civil proceedings. Selby District Council 100018656











NORTH S

SELBY DISTRICT COUNCIL

■ Meters





Meters

Reproduced from the Ordnance Survey mapping with the permission of the controller of Her Majesty's Stationary