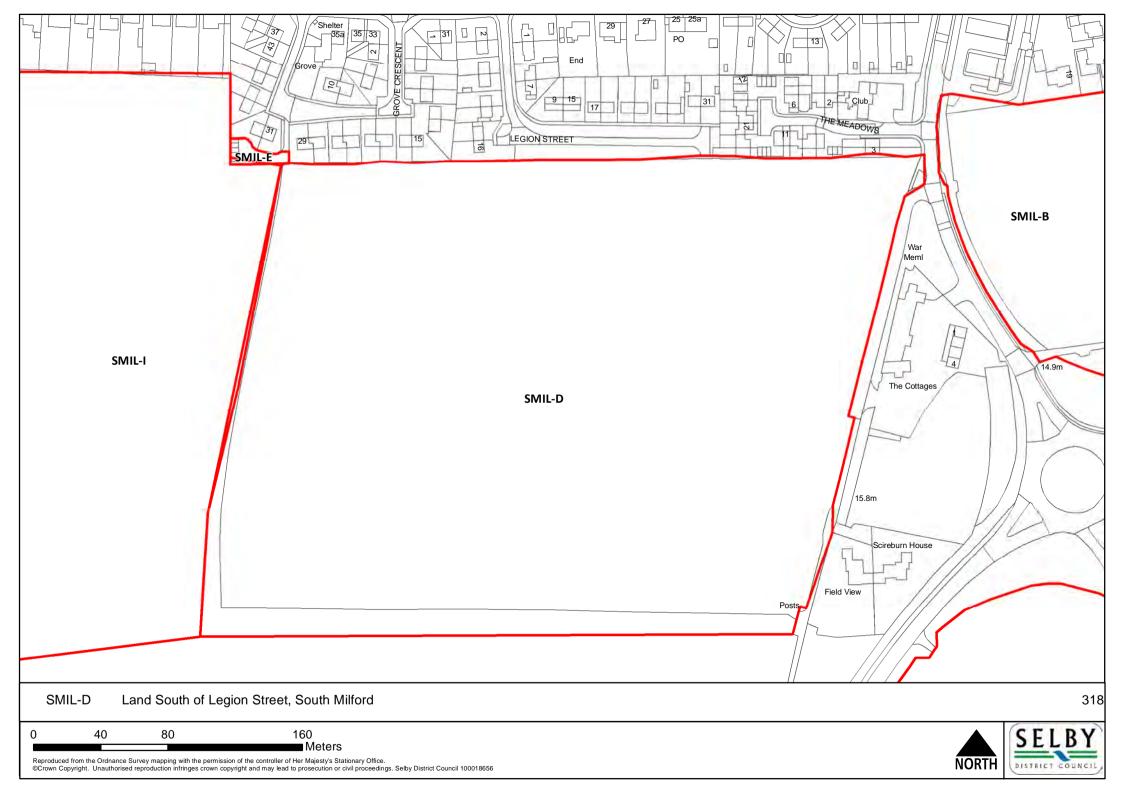

©Crown Copyright. Unauthorised reproduction infringes crown copyright and may lead to prosecution or civil proceedings. Selby District Council 100018656

20 40 80 ■ Meters

Meters

Reproduced from the Ordnance Survey mapping with the permission of the controller of Her Majestys Stationary Office.

©Crown Copyright. Unauthorised reproduction infringes crown copyright and may lead to prosecution or civil proceedings. Selby District Council 100018656

0 62.5 125 250

Meters

Reproduced from the Ordnance Survey mapping with the permission of the controller of Her Majesty's Stationary Office.