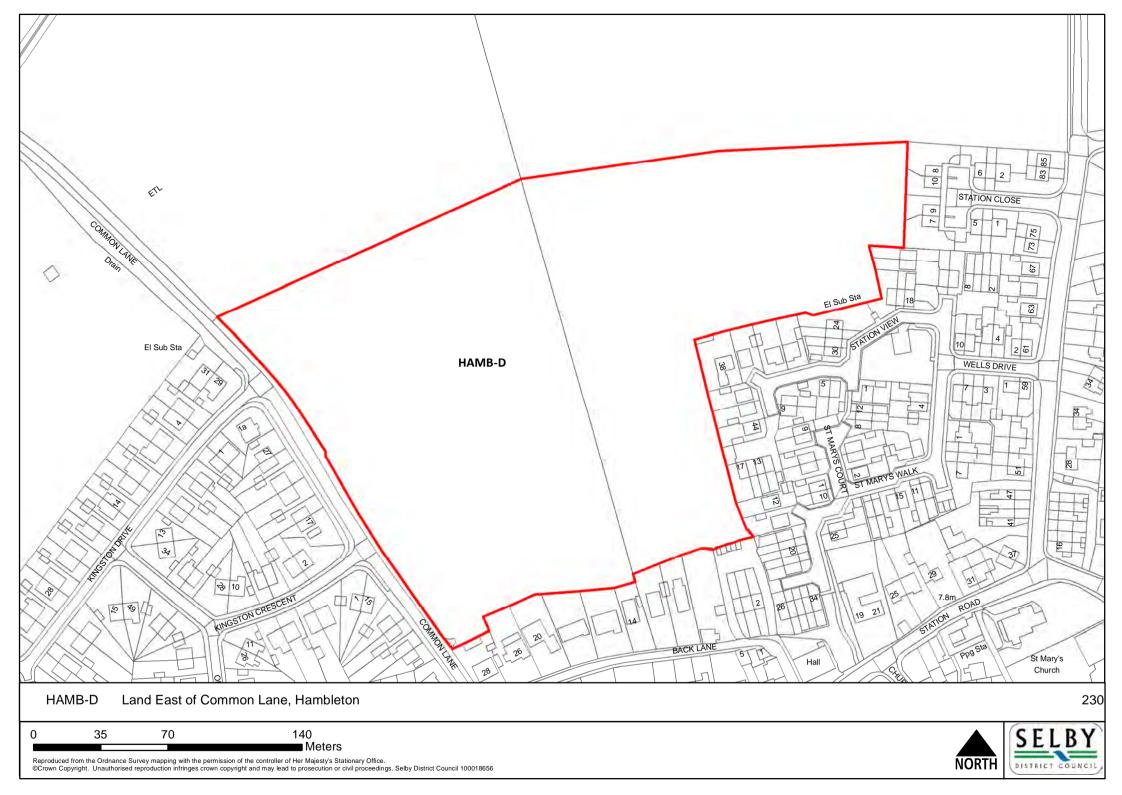

0 115 230 460 Meters





NORTH SE







0 10 20 40 Meters





0 5 10 20 Meters

NORTH



0 5 10 20 Meters









SELBY DISTRICT COUNCIL

■ Meters



Meters

Reproduced from the Ordnance Survey mapping with the permission of the controller of Her Majesty's Stationary Office.

©Crown Copyright. Unauthorised reproduction infringes crown copyright and may lead to prosecution or civil proceedings. Selby District Council 100018656

NORTH SE



NOR























0 35 70 140

Meters

Reproduced from the Ordnance Survey mapping with the permission of the controller of Her Majesty's Stationary Office.

©Crown Copyright. Unauthorised reproduction infringes crown copyright and may lead to prosecution or civil proceedings. Selby District Council 100018656







DISTRICT COUNCIL































NORTH















NORTH





HEMB-L Land East of Poorlands Road, Hemingbrough

25 50 100 ■ Meters



























SELBY























ORTH S

SELBY DISTRICT COUNCIL









Reproduced from the Ordnance Survey mapping with the permission of the controller of Her Majesty's Stationary Office.

©Crown Copyright. Unauthorised reproduction infringes crown copyright and may lead to prosecution or civil proceedings. Selby District Council 100018656







NORTH

SELBY DISTRICT COUNCIL





NORTH



Meters











Meters







DISTRICT COUNCIL





0 37.5 75 150 Meters

























NORTH S













0 10 20 40 Meters





60 120 240 ■ Meters





















NORTH SI

SELBY DISTRICT COUNCIL,



















Meters