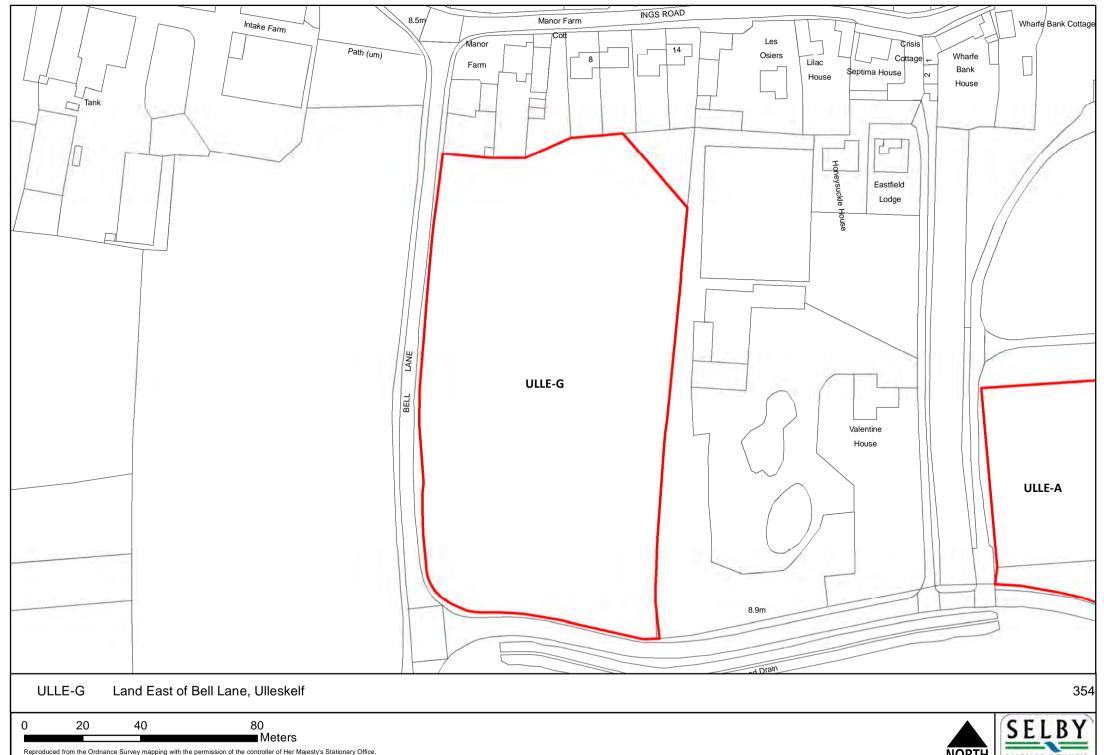

©Crown Copyright. Unauthorised reproduction infringes crown copyright and may lead to prosecution or civil proceedings. Selby District Council 100018656

20 40 80 ■ Meters

Meters

Reproduced from the Ordnance Survey mapping with the permission of the controller of Her Majestys Stationary Office.

©Crown Copyright. Unauthorised reproduction infringes crown copyright and may lead to prosecution or civil proceedings. Selby District Council 100018656

0 62.5 125 250

Meters

Reproduced from the Ordnance Survey mapping with the permission of the controller of Her Majesty's Stationary Office.