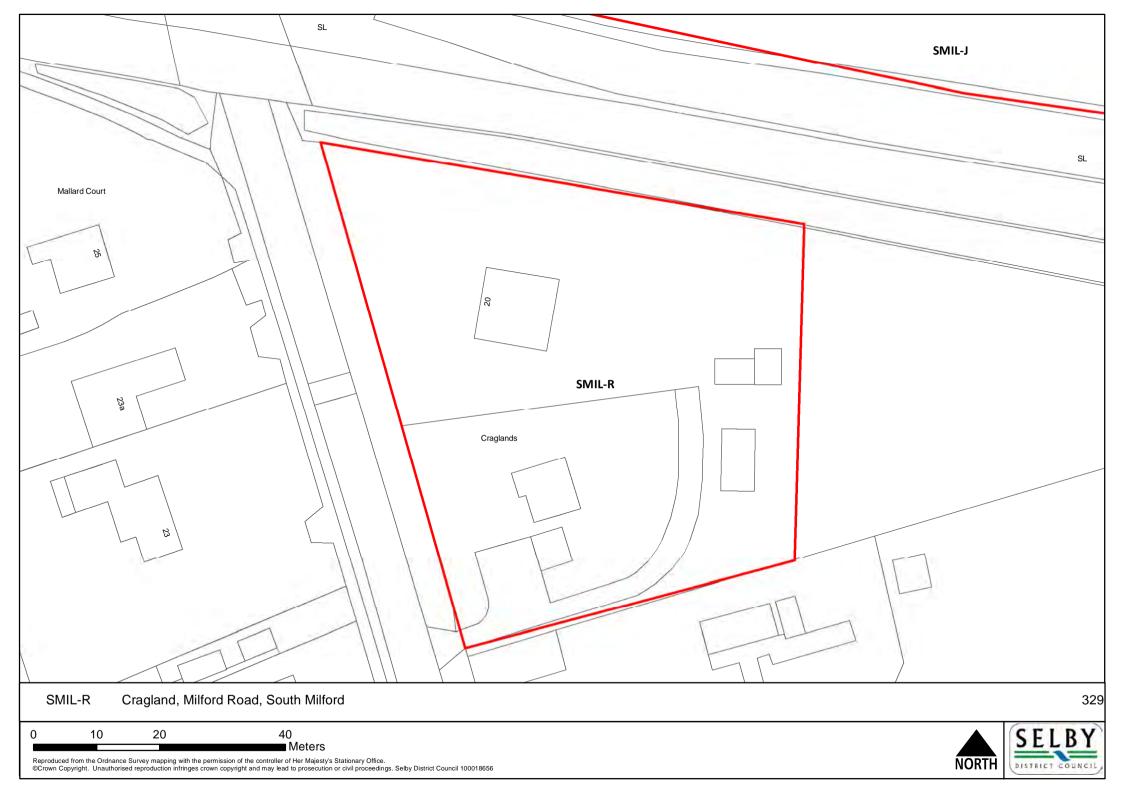

ORTH S

SELBY DISTRICT COUNCIL









Reproduced from the Ordnance Survey mapping with the permission of the controller of Her Majesty's Stationary Office.

©Crown Copyright. Unauthorised reproduction infringes crown copyright and may lead to prosecution or civil proceedings. Selby District Council 100018656







NORTH

SELBY DISTRICT COUNCIL





NORTH



Meters











Meters







DISTRICT COUNCIL





0 37.5 75 150 Meters

























NORTH S













0 10 20 40 Meters





60 120 240 ■ Meters





















NORTH SI

SELBY DISTRICT COUNCIL,



















Meters









0 25 50 100 Meters









0 5 10 20 Meters









440

110

220

NORTH











NORTH

SELBY DISTRICT COUNCIL









NORTH



Meters

















NORTH











0 5 10 20 Meters

Reproduced from the Ordnance Survey manning with the permission of the controller of Her Majesty's Stationary Office

NORTH

SELBY DISTRICT COUNCIL





NORTH S







NORTH





























Meters

Reproduced from the Ordnance Survey mapping with the permission of the controller of Her Majesty's Stationary Office.

©Crown Copyright. Unauthorised reproduction infringes crown copyright and may lead to prosecution or civil proceedings. Selby District Council 100018656











NORTH S

SELBY DISTRICT COUNCIL

■ Meters





Meters

Reproduced from the Ordnance Survey mapping with the permission of the controller of Her Majesty's Stationary Office.

©Crown Copyright. Unauthorised reproduction infringes crown copyright and may lead to prosecution or civil pro