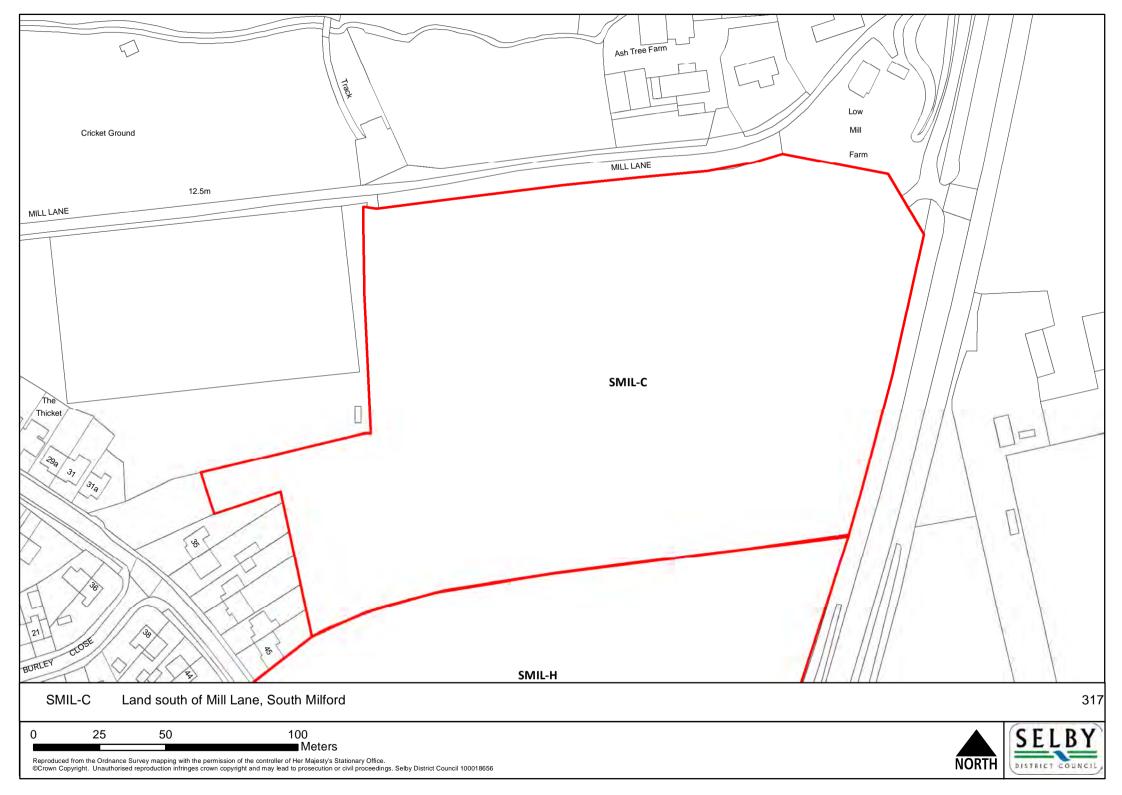

■ Meters



























SELBY























ORTH S

SELBY DISTRICT COUNCIL









Reproduced from the Ordnance Survey mapping with the permission of the controller of Her Majesty's Stationary Office.

©Crown Copyright. Unauthorised reproduction infringes crown copyright and may lead to prosecution or civil proceedings. Selby District Council 100018656







NORTH

SELBY DISTRICT COUNCIL





NORTH



Meters











Meters







DISTRICT COUNCIL





0 37.5 75 150 Meters

























NORTH S













0 10 20 40 Meters





60 120 240 ■ Meters





















NORTH SI

SELBY DISTRICT COUNCIL,



















Meters









0 25 50 100 Meters









0 5 10 20 Meters









440

110

220

NORTH











NORTH

SELBY DISTRICT COUNCIL









NORTH



Meters

















NORTH











0 5 10 20 Meters

Reproduced from the Ordnance Survey manning with the permission of the controller of Her Majesty's Stationary Office

NORTH

SELBY DISTRICT COUNCIL





NORTH S







NORTH





























Meters

Reproduced from the Ordnance Survey mapping with the permission of the controller of Her Majesty's Stationary Office.

©Crown Copyright. Unauthorised reproduction infringes crown copyright and may lead to prosecution or civil proceedings. Selby District Council 100018656











NORTH S

SELBY DISTRICT COUNCIL

■ Meters





Meters

Reproduced from the Ordnance Survey mapping with the permission of the controller of Her Majesty's Stationary Office.

©Crown Copyright. Unauthorised reproduction infringes cr