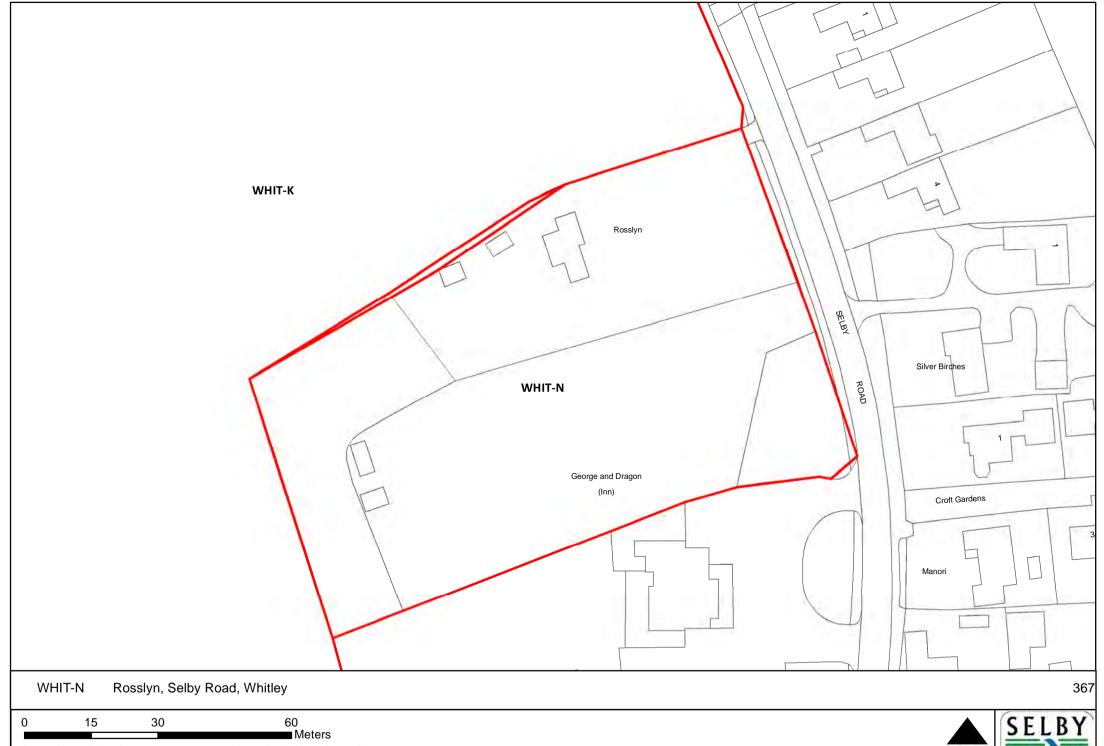

NORTH

SELBY DISTRICT COUNCIL

■ Meters

Meters

Reproduced from the Ordnance Survey mapping with the permission of the controller of Her Majesty's Stationary Office.

©Crown Copyright. Unauthorised reproduction infringes crown copyright and may lead to prosecution or civil proceedings. Selby District Council 100018656