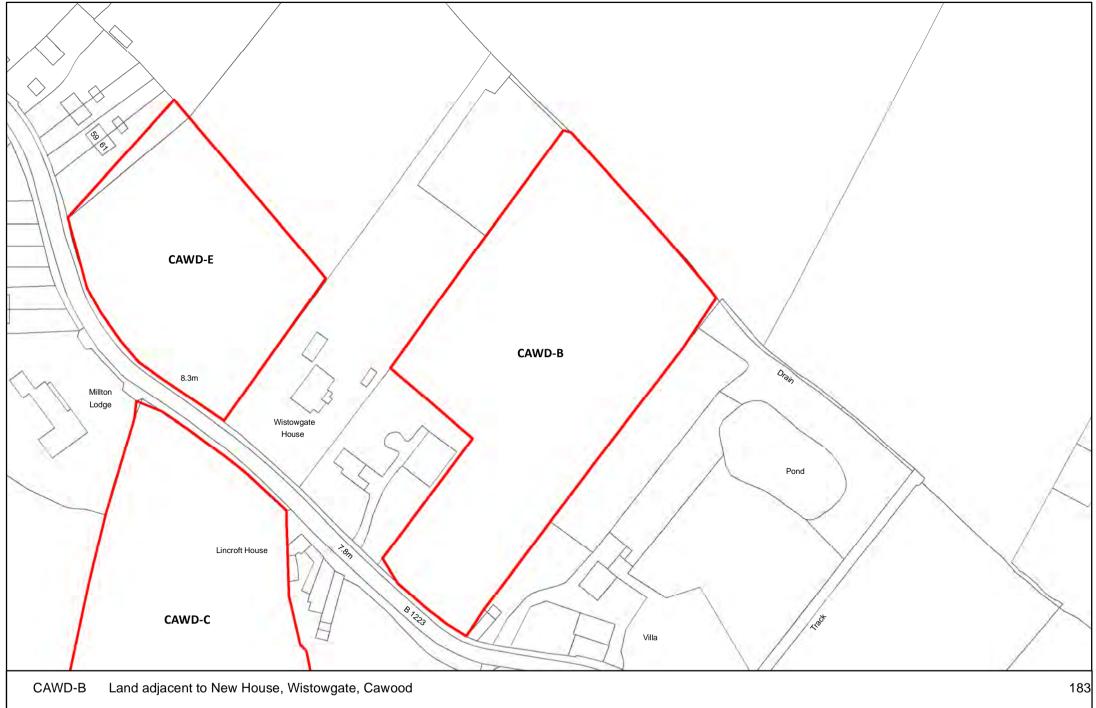

t Council 100018656













NORTH SEL





0 20 40 80 Meters

NORTH





Meters



NORTH S

SELBY DISTRICT COUNCIL



Meters

Reproduced from the Ordnance Survey mapping with the permission of the controller of Her Majesty's Stationary Office.

©Crown Copyright. Unauthorised reproduction infringes crown copyright and may lead to prosecution or civil proceedings. Selby District Council 100018656

300

75

150

NORTH SE













0 5 10 20 Meters

NORTH







NORTH

DISTRICT COUNCIL













Meters

Reproduced from the Ordnance Survey mapping with the permission of the controller of Her Majesty's Stationary Office.

©Crown Copyright. Unauthorised reproduction infringes crown copyright and may lead to prosecution or civil proceedings. Selby District Council 100018656

NORTH







0 25 50 100 Meters







NORTH

SELBY DISTRICT COUNCIL,

■ Meters









0 15 30 60

Meters

Reproduced from the Ordnance Survey mapping with the permission of the controller of Her Majesty's Stationary Office.

©Crown Copyright. Unauthorised reproduction infringes crown copyright and may lead to prosecution or civil proceedings. Selby District Council 100018656

NORTH |











0 5 10 20

Meters

Reproduced from the Ordnance Survey mapping with the permission of the controller of Her Majesty's Stationary Office.

©Crown Copyright. Unauthorised reproduction infringes crown copyright and may lead to prosecution or civil proceedings. Selby District Council 100018656







DISTRICT COUNCIL

























NORTH

SELBY DISTRICT COUNCIL

■Meters