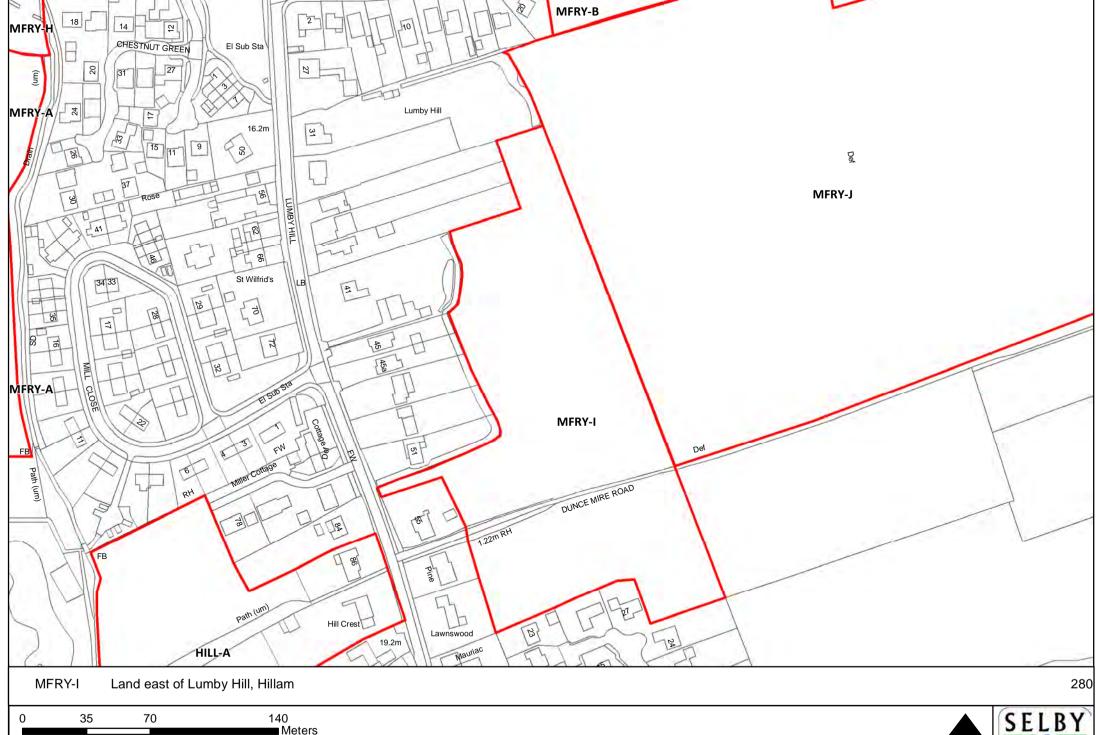

ller of Her Majesty's Stationary Office.

©Crown Copyright. Unauthorised reproduction infringes crown copyright and may lead to prosecution or civil proceedings. Selby District Council 100018656







DISTRICT COUNCIL































NORTH















NORTH





HEMB-L Land East of Poorlands Road, Hemingbrough

25 50 100 ■ Meters



























SELBY























ORTH S

SELBY DISTRICT COUNCIL









Reproduced from the Ordnance Survey mapping with the permission of the controller of Her Majesty's Stationary Office.

©Crown Copyright. Unauthorised reproduction infringes crown copyright and may lead to prosecution or civil proceedings. Selby District Council 100018656







NORTH

SELBY DISTRICT COUNCIL





NORTH



Meters











Meters







DISTRICT COUNCIL





0 37.5 75 150 Meters

























NORTH S













0 10 20 40 Meters





60 120 240 ■ Meters





















NORTH SI

SELBY DISTRICT COUNCIL,



















Meters









0 25 50 100 Meters









0 5 10 20 Meters









440

110

220

NORTH











NORTH

SELBY DISTRICT COUNCIL









NORTH



Meters

















NORTH











0 5 10 20 Meters

Reproduced from the Ordnance Survey manning with the permission of the controller of Her Majesty's Stationary Office

NORTH

SELBY DISTRICT COUNCIL





NORTH S







NORTH





























Meters

Reproduced from the Ordnance Survey mapping with the permission of the controller of Her Majesty's Stationary Office.

©Crown Copyright. Unauthorised reproduction infringes