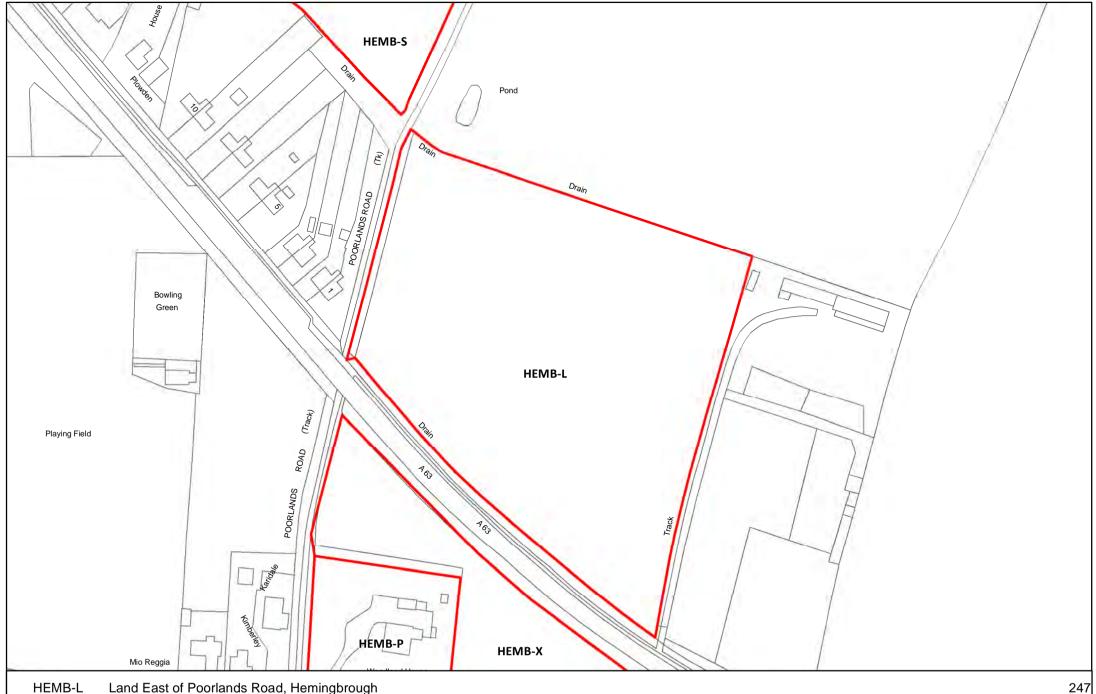

DISTRICT COUNCIL

NORTH

NORTH

HEMB-L Land East of Poorlands Road, Hemingbrough

25 50 100 ■ Meters

SELBY

ORTH S

SELBY DISTRICT COUNCIL