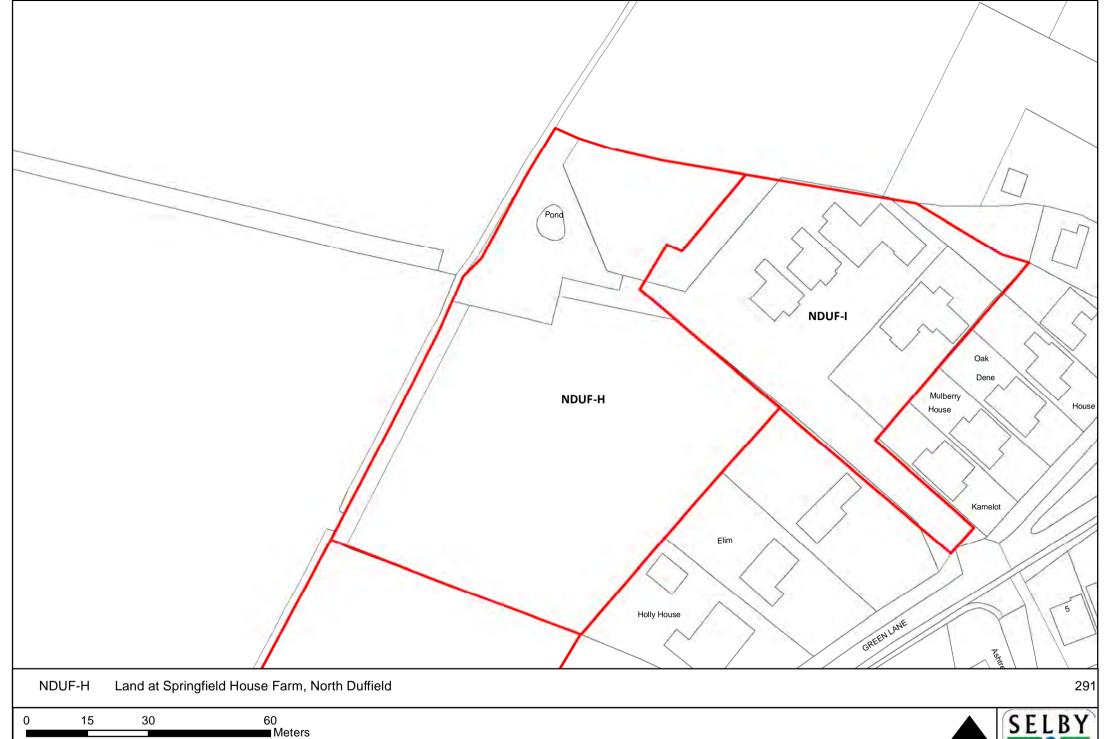

infringes crown copyright and may lead to prosecution or civil proceedings. Selby District Council 100018656







DISTRICT COUNCIL































NORTH















NORTH





HEMB-L Land East of Poorlands Road, Hemingbrough

25 50 100 ■ Meters



























SELBY























ORTH S

SELBY DISTRICT COUNCIL









Reproduced from the Ordnance Survey mapping with the permission of the controller of Her Majesty's Stationary Office.

©Crown Copyright. Unauthorised reproduction infringes crown copyright and may lead to prosecution or civil proceedings. Selby District Council 100018656







NORTH

SELBY DISTRICT COUNCIL





NORTH



Meters











Meters







DISTRICT COUNCIL





0 37.5 75 150 Meters

























NORTH S













0 10 20 40 Meters





60 120 240 ■ Meters





















NORTH SI

SELBY DISTRICT COUNCIL,



















Meters









0 25 50 100 Meters









0 5 10 20 Meters









440

110

220

NORTH











NORTH

SELBY DISTRICT COUNCIL









NORTH



Meters

















NORTH











0 5 10 20 Meters

Reproduced from the Ordnance Survey manning with the permission of the controller of Her Majesty's Stationary Office

NORTH

SELBY DISTRICT COUNCIL





NORTH S







NORTH





























Meters

Reproduced from the Ordnance Survey mapping with the permission of the controller of Her Majesty's Stationary Office.

©Crown Copyright. Unauthorised reproduction infringes crown copyright and may lead to prosecution or civil proceedings. Selby District Cou