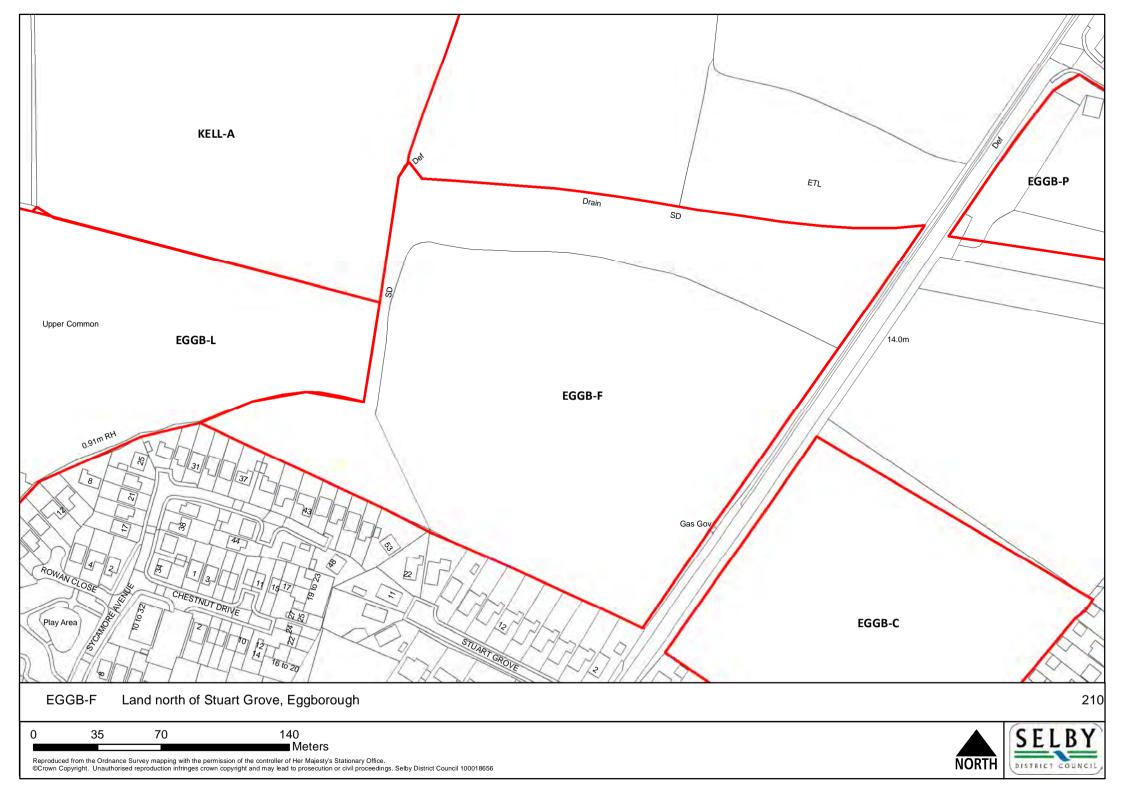

©Crown Copyright. Unauthorised reproduction infringes crown copyright and may lead to prosecution or civil proceedings. Selby District Council 100018656

20 40 80 ■ Meters

Meters

Reproduced from the Ordnance Survey mapping with the permission of the controller of Her Majestys Stationary Office.

©Crown Copyright. Unauthorised reproduction infringes crown copyright and may lead to prosecution or civil proceedings. Selby District Council 100018656

0 62.5 125 250

Meters

Reproduced from the Ordnance Survey mapping with the permission of the controller of Her Majesty's Stationary Office.