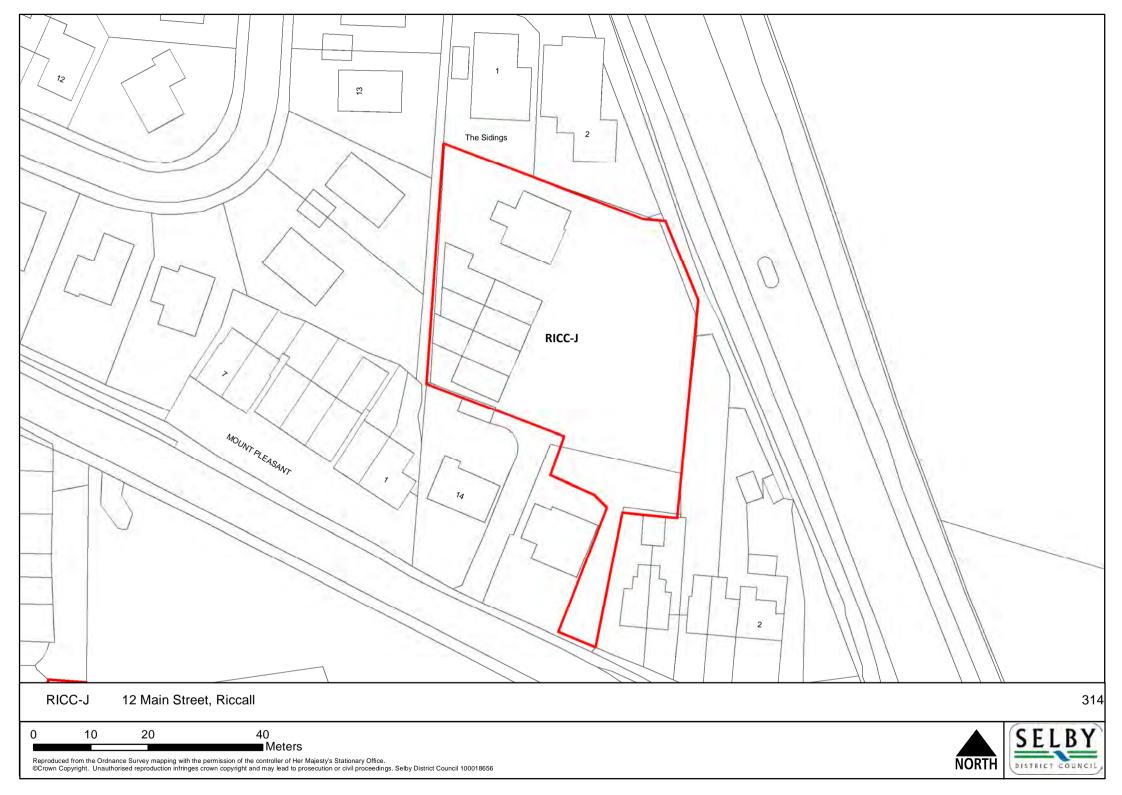

orlands Road, Hemingbrough

25 50 100 ■ Meters



























SELBY























ORTH S

SELBY DISTRICT COUNCIL









Reproduced from the Ordnance Survey mapping with the permission of the controller of Her Majesty's Stationary Office.

©Crown Copyright. Unauthorised reproduction infringes crown copyright and may lead to prosecution or civil proceedings. Selby District Council 100018656







NORTH

SELBY DISTRICT COUNCIL





NORTH



Meters











Meters







DISTRICT COUNCIL





0 37.5 75 150 Meters

























NORTH S













0 10 20 40 Meters





60 120 240 ■ Meters





















NORTH SI

SELBY DISTRICT COUNCIL,



















Meters









0 25 50 100 Meters









0 5 10 20 Meters









440

110

220

NORTH











NORTH

SELBY DISTRICT COUNCIL









NORTH



Meters

















NORTH











0 5 10 20 Meters

Reproduced from the Ordnance Survey manning with the permission of the controller of Her Majesty's Stationary Office

NORTH

SELBY DISTRICT COUNCIL





NORTH S







NORTH





























Meters

Reproduced from the Ordnance Survey mapping with the permission of the controller of Her Majesty's Stationary Office.

©Crown Copyright. Unauthorised reproduction infringes crown copyright and may lead to prosecution or civil proceedings. Selby District Council 100018656











NORTH S

SELBY DISTRICT COUNCIL

■ Meters





Meters

Reproduced from the Ordnance Survey mapping with the permission of the controller of Her Majesty's Stationary Office.

©Crown Copyright. U