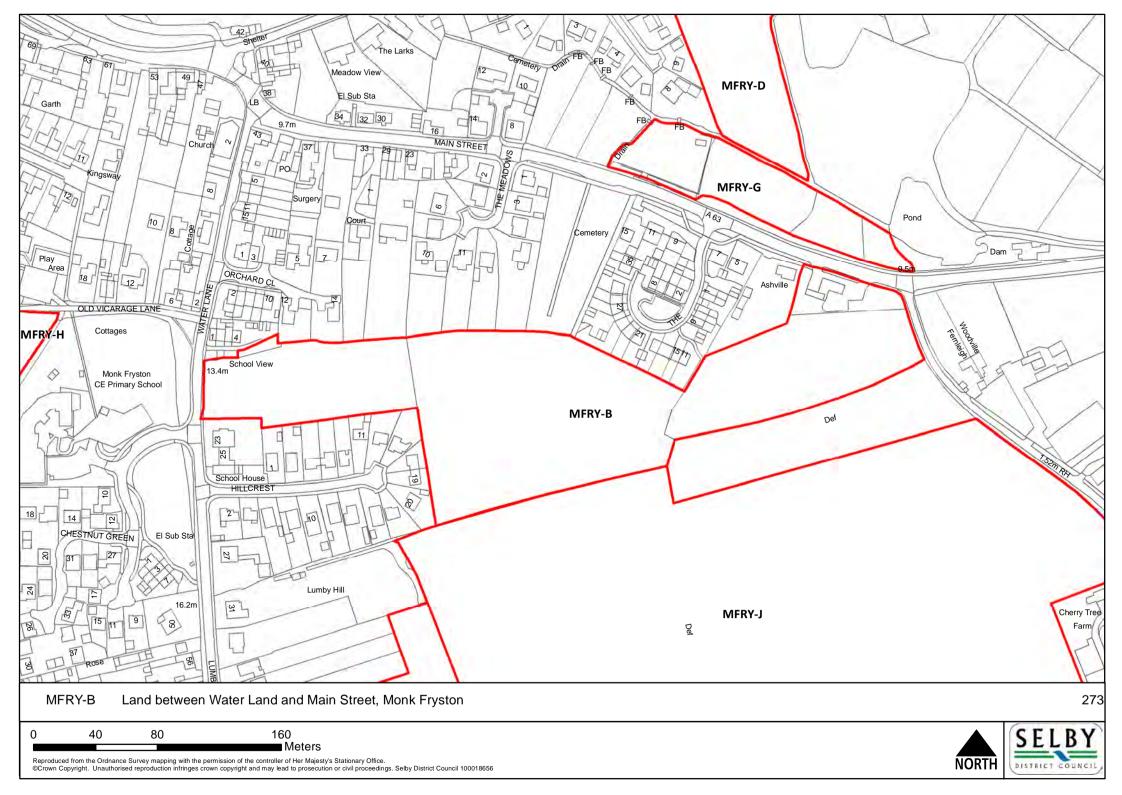

©Crown Copyright. Unauthorised reproduction infringes crown copyright and may lead to prosecution or civil proceedings. Selby District Council 100018656

20 40 80 ■ Meters

Meters

Reproduced from the Ordnance Survey mapping with the permission of the controller of Her Majestys Stationary Office.

©Crown Copyright. Unauthorised reproduction infringes crown copyright and may lead to prosecution or civil proceedings. Selby District Council 100018656

0 62.5 125 250

Meters

Reproduced from the Ordnance Survey mapping with the permission of the controller of Her Majesty's Stationary Office.