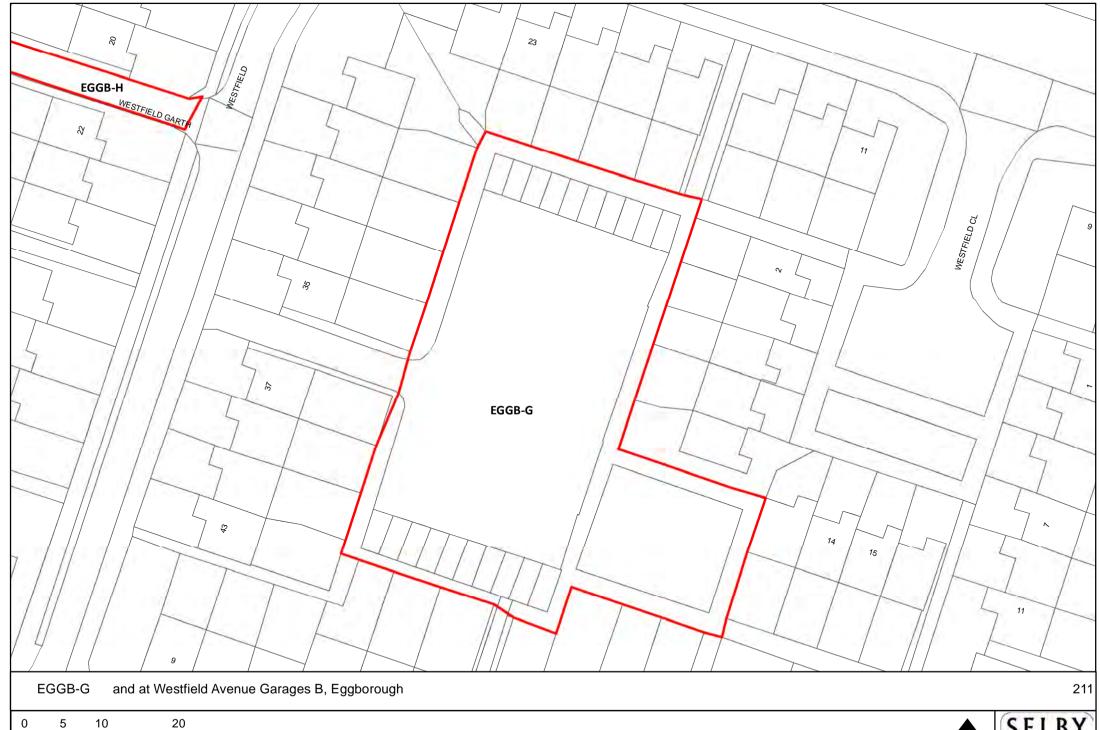

©Crown Copyright. Unauthorised reproduction infringes crown copyright and may lead to prosecution or civil proceedings. Selby District Council 100018656

300

75

150

NORTH SE

0 5 10 20 Meters

NORTH

NORTH

DISTRICT COUNCIL

Meters

Reproduced from the Ordnance Survey mapping with the permission of the controller of Her Majesty's Stationary Office.

©Crown Copyright. Unauthorised reproduction infringes crown copyright and may lead to prosecution or civil proceedings. Selby District Council 100018656