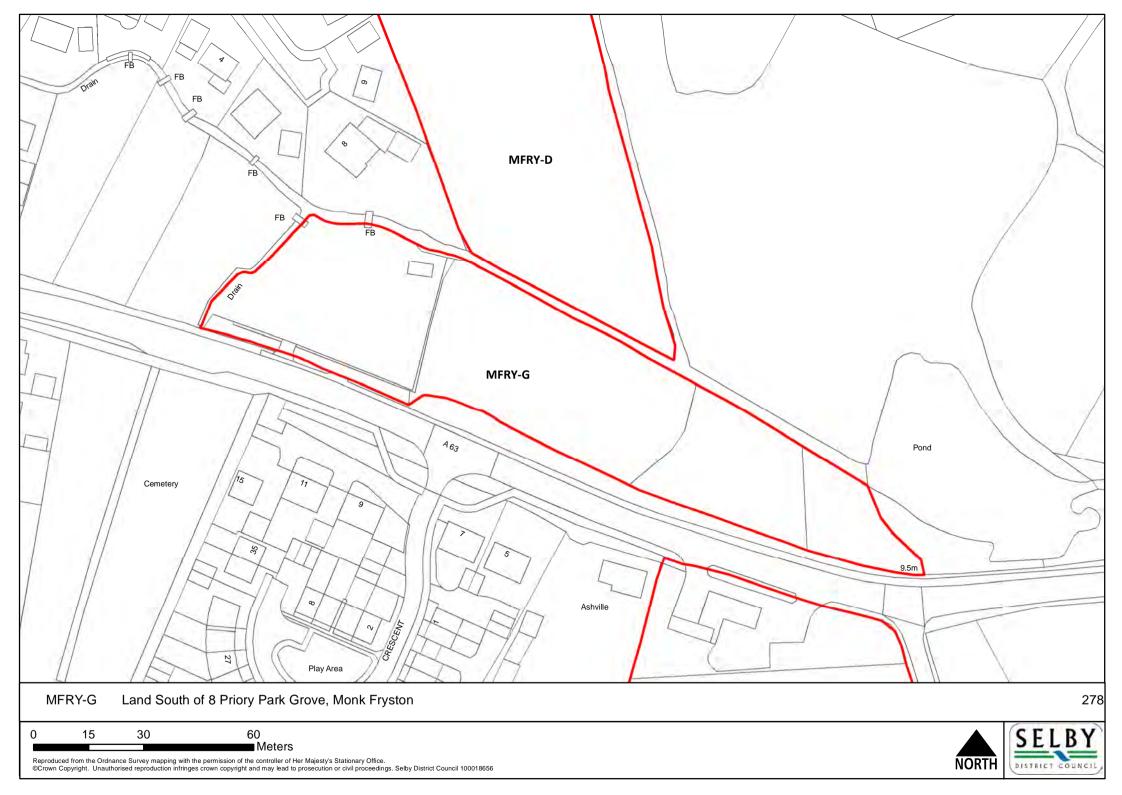

ntroller of Her Majesty's Stationary Office.

©Crown Copyright. Unauthorised reproduction infringes crown copyright and may lead to prosecution or civil proceedings. Selby District Council 100018656







DISTRICT COUNCIL































NORTH















NORTH





HEMB-L Land East of Poorlands Road, Hemingbrough

25 50 100 ■ Meters



























SELBY























ORTH S

SELBY DISTRICT COUNCIL









Reproduced from the Ordnance Survey mapping with the permission of the controller of Her Majesty's Stationary Office.

©Crown Copyright. Unauthorised reproduction infringes crown copyright and may lead to prosecution or civil proceedings. Selby District Council 100018656







NORTH

SELBY DISTRICT COUNCIL





NORTH



Meters











Meters







DISTRICT COUNCIL





0 37.5 75 150 Meters

























NORTH S













0 10 20 40 Meters





60 120 240 ■ Meters





















NORTH SI

SELBY DISTRICT COUNCIL,



















Meters









0 25 50 100 Meters









0 5 10 20 Meters









440

110

220

NORTH











NORTH

SELBY DISTRICT COUNCIL









NORTH



Meters

















NORTH











0 5 10 20 Meters

Reproduced from the Ordnance Survey manning with the permission of the controller of Her Majesty's Stationary Office

NORTH

SELBY DISTRICT COUNCIL





NORTH S







NORTH





























Meters

Reproduced from the Ordnance Survey mapping with the permission of the controller of Her Majesty's Stationary Office.

©Crown Copyright. Unauthorised reproduction infri