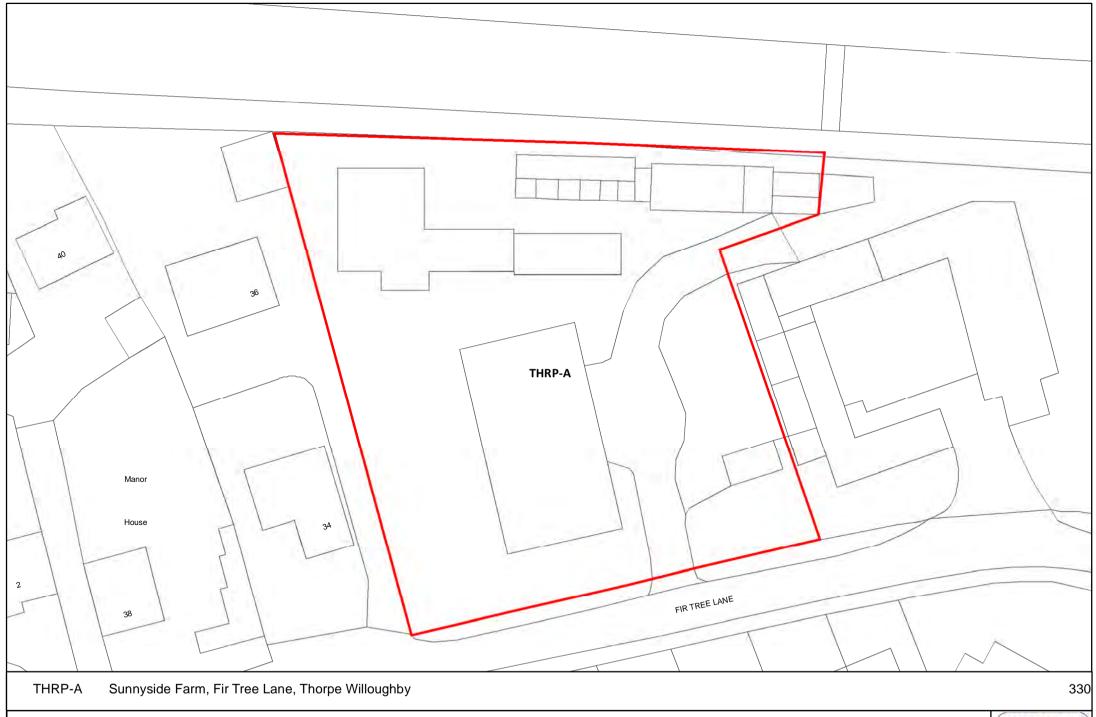

ORTH S

SELBY DISTRICT COUNCIL









Reproduced from the Ordnance Survey mapping with the permission of the controller of Her Majesty's Stationary Office.

©Crown Copyright. Unauthorised reproduction infringes crown copyright and may lead to prosecution or civil proceedings. Selby District Council 100018656







NORTH

SELBY DISTRICT COUNCIL





NORTH



Meters











Meters







DISTRICT COUNCIL





0 37.5 75 150 Meters

























NORTH S













0 10 20 40 Meters





60 120 240 ■ Meters





















NORTH SI

SELBY DISTRICT COUNCIL,



















Meters









0 25 50 100 Meters









0 5 10 20 Meters









440

110

220

NORTH











NORTH

SELBY DISTRICT COUNCIL









NORTH



Meters

















NORTH











0 5 10 20 Meters

Reproduced from the Ordnance Survey manning with the permission of the controller of Her Majesty's Stationary Office

NORTH

SELBY DISTRICT COUNCIL





NORTH S







NORTH





























Meters

Reproduced from the Ordnance Survey mapping with the permission of the controller of Her Majesty's Stationary Office.

©Crown Copyright. Unauthorised reproduction infringes crown copyright and may lead to prosecution or civil proceedings. Selby District Council 100018656











NORTH S

SELBY DISTRICT COUNCIL

■ Meters





Meters

Reproduced from the Ordnance Survey mapping with the permission of the controller of Her Majesty's Stationary Office.

©Crown Copyright. Unauthorised reproduction infringes crown copyright and may lead to prosecution or civil proce