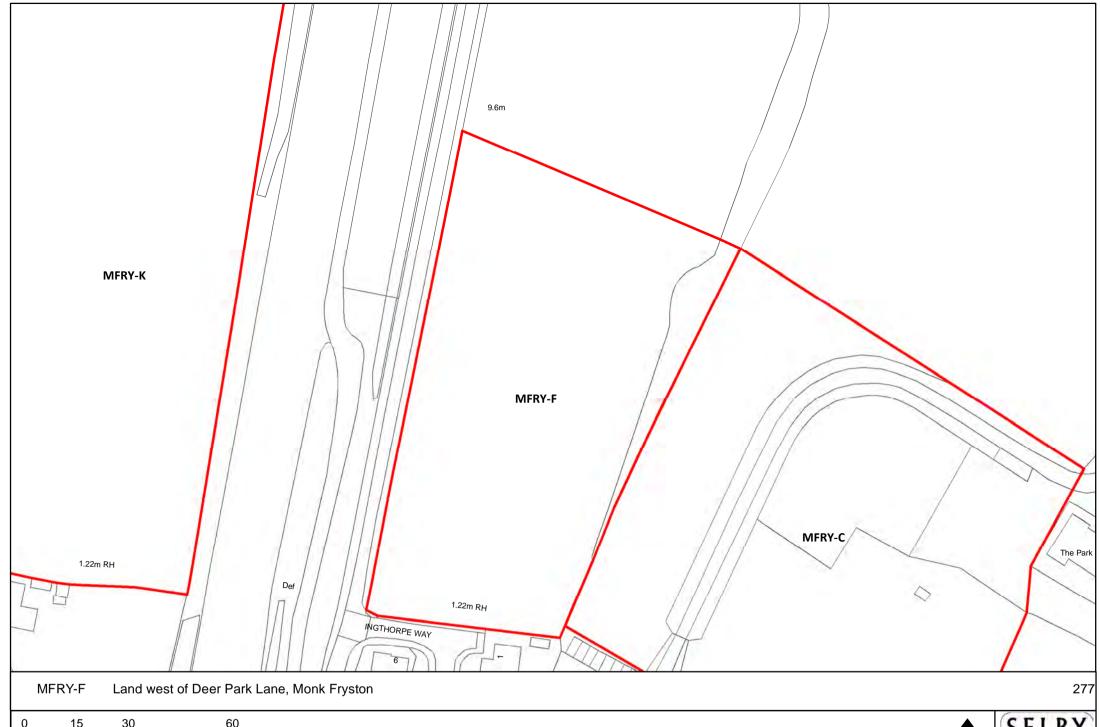

on of the controller of Her Majesty's Stationary Office.

©Crown Copyright. Unauthorised reproduction infringes crown copyright and may lead to prosecution or civil proceedings. Selby District Council 100018656







DISTRICT COUNCIL































NORTH















NORTH





HEMB-L Land East of Poorlands Road, Hemingbrough

25 50 100 ■ Meters



























SELBY























ORTH S

SELBY DISTRICT COUNCIL









Reproduced from the Ordnance Survey mapping with the permission of the controller of Her Majesty's Stationary Office.

©Crown Copyright. Unauthorised reproduction infringes crown copyright and may lead to prosecution or civil proceedings. Selby District Council 100018656







NORTH

SELBY DISTRICT COUNCIL





NORTH



Meters











Meters







DISTRICT COUNCIL





0 37.5 75 150 Meters

























NORTH S













0 10 20 40 Meters





60 120 240 ■ Meters





















NORTH SI

SELBY DISTRICT COUNCIL,



















Meters









0 25 50 100 Meters









0 5 10 20 Meters









440

110

220

NORTH











NORTH

SELBY DISTRICT COUNCIL









NORTH



Meters

















NORTH











0 5 10 20 Meters

Reproduced from the Ordnance Survey manning with the permission of the controller of Her Majesty's Stationary Office

NORTH

SELBY DISTRICT COUNCIL





NORTH S







NORTH





























Meters

Reproduced from the Ordnance Survey mapping with the permission of the controller of Her Majesty's Stationary Office.

©Crown Copyright. Unauthorised reprod