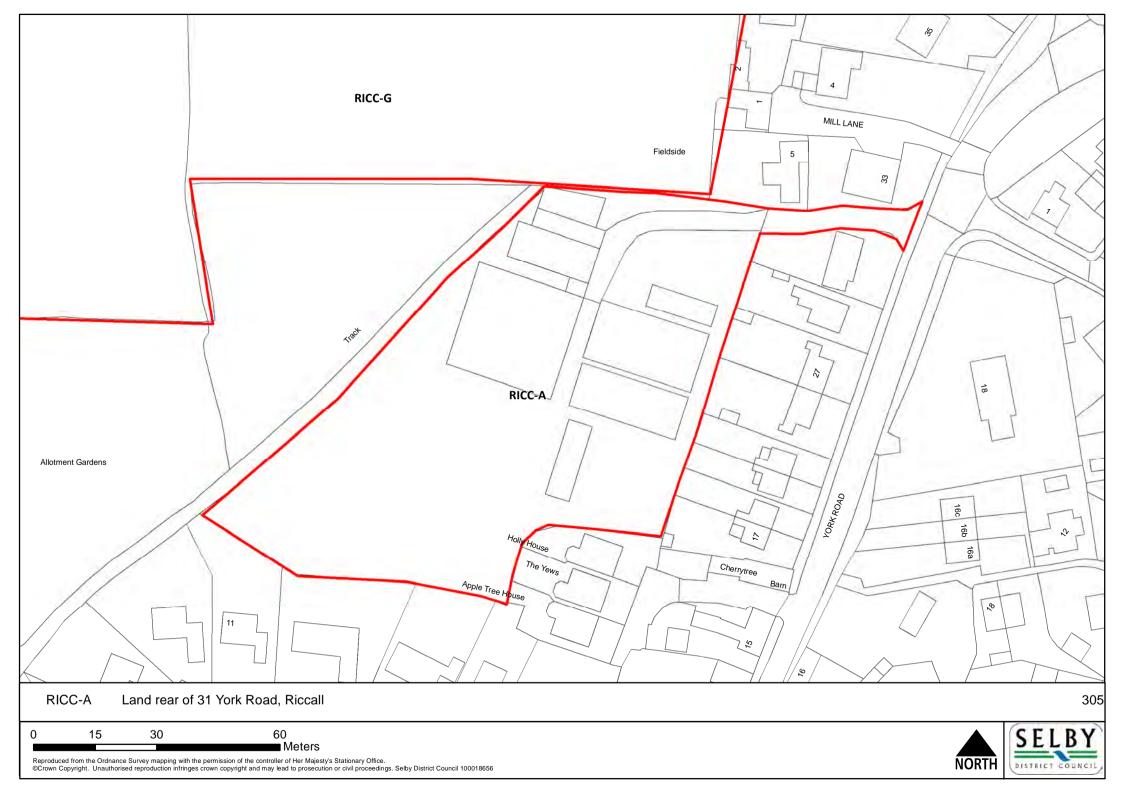

NORTH















NORTH





HEMB-L Land East of Poorlands Road, Hemingbrough

25 50 100 ■ Meters



























SELBY























ORTH S

SELBY DISTRICT COUNCIL









Reproduced from the Ordnance Survey mapping with the permission of the controller of Her Majesty's Stationary Office.

©Crown Copyright. Unauthorised reproduction infringes crown copyright and may lead to prosecution or civil proceedings. Selby District Council 100018656







NORTH

SELBY DISTRICT COUNCIL





NORTH



Meters











Meters







DISTRICT COUNCIL





0 37.5 75 150 Meters

























NORTH S













0 10 20 40 Meters





60 120 240 ■ Meters





















NORTH SI

SELBY DISTRICT COUNCIL,



















Meters









0 25 50 100 Meters









0 5 10 20 Meters









440

110

220

NORTH











NORTH

SELBY DISTRICT COUNCIL









NORTH



Meters

















NORTH











0 5 10 20 Meters

Reproduced from the Ordnance Survey manning with the permission of the controller of Her Majesty's Stationary Office

NORTH

SELBY DISTRICT COUNCIL





NORTH S







NORTH





























Meters

Reproduced from the Ordnance Survey mapping with the permission of the controller of Her Majesty's Stationary Office.

©Crown Copyright. Unauthorised reproduction infringes crown copyright and may lead to prosecution or civil proceedings. Selby District Council 100018656











NORTH S

SELBY DISTRICT COUNCIL

■ Meters





Meters

Reproduced from the Ordnance Survey mapping with the