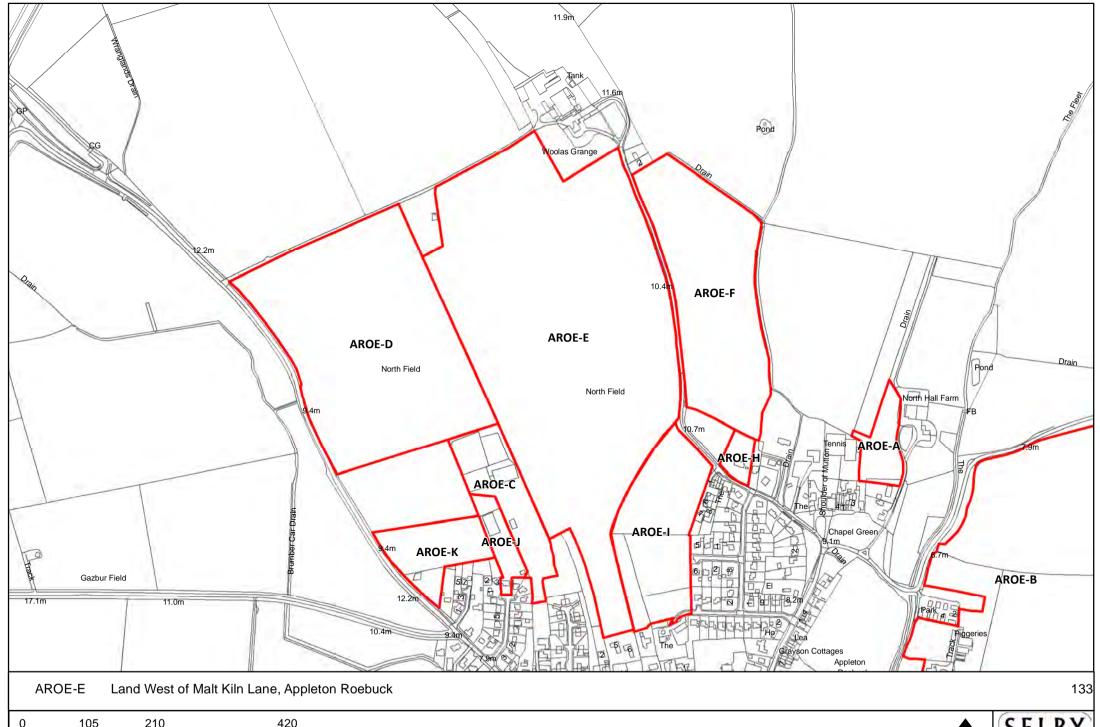

NORTH

SELBY DISTRICT COUNCIL

■ Meters









Meters

Reproduced from the Ordnance Survey mapping with the permission of the controller of Her Majesty's Stationary Office.

©Crown Copyright. Unauthorised reproduction infringes crown copyright and may lead to prosecution or civil proceedings. Selby District Council 100018656

220

55

110





SELBY







50 100 200 ■ Meters























0 15 30 60

Meters

Reproduced from the Ordnance Survey mapping with the permission of the controller of Her Majesty's Stationary Office.

©Crown Copyright. Unauthorised reproduction infringes crown copyright and may lead to prosecution or civil proceedings. Selby District Council 100018656







20 40 80 ■ Meters





Meters

Reproduced from the Ordnance Survey mapping with the permission of the controller of Her Majestys Stationary Office.

©Crown Copyright. Unauthorised reproduction infringes crown copyright and may lead to prosecution or civil proceedings. Selby District Council 100018656













0 62.5 125 250

Meters

Reproduced from the Ordnance Survey mapping with the permission of the controller of Her Majesty's Stati