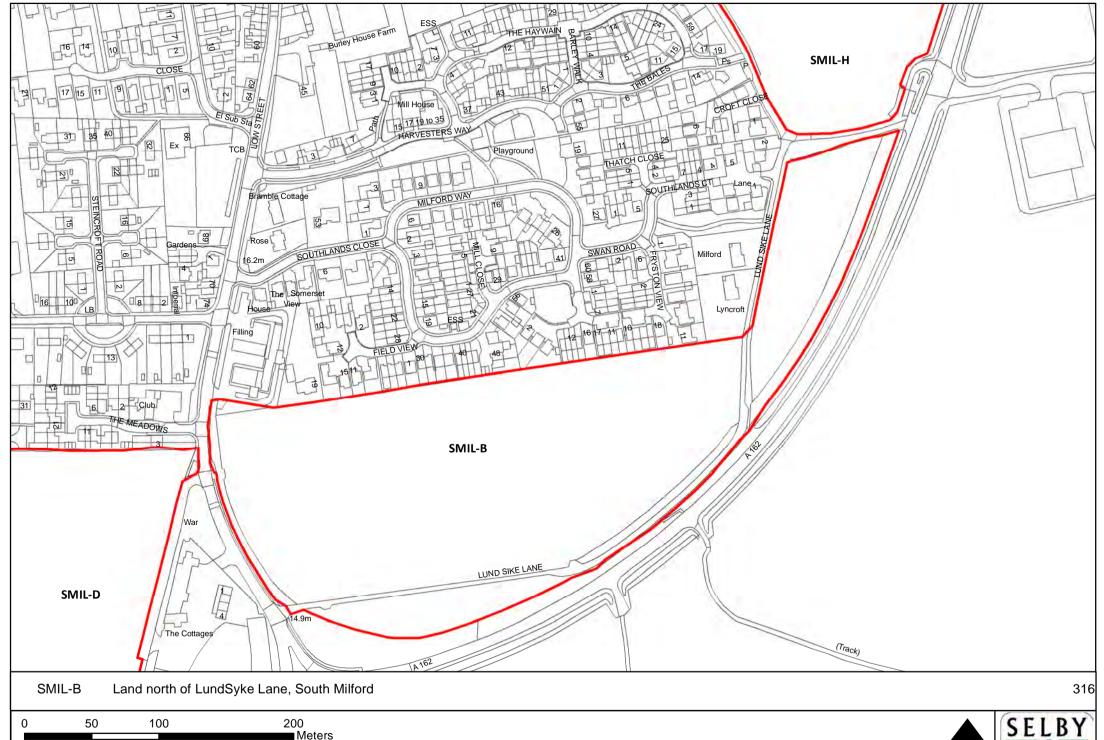

nds Road, Hemingbrough

25 50 100 ■ Meters



























SELBY























ORTH S

SELBY DISTRICT COUNCIL









Reproduced from the Ordnance Survey mapping with the permission of the controller of Her Majesty's Stationary Office.

©Crown Copyright. Unauthorised reproduction infringes crown copyright and may lead to prosecution or civil proceedings. Selby District Council 100018656







NORTH

SELBY DISTRICT COUNCIL





NORTH



Meters











Meters







DISTRICT COUNCIL





0 37.5 75 150 Meters

























NORTH S













0 10 20 40 Meters





60 120 240 ■ Meters





















NORTH SI

SELBY DISTRICT COUNCIL,



















Meters









0 25 50 100 Meters









0 5 10 20 Meters









440

110

220

NORTH











NORTH

SELBY DISTRICT COUNCIL









NORTH



Meters

















NORTH











0 5 10 20 Meters

Reproduced from the Ordnance Survey manning with the permission of the controller of Her Majesty's Stationary Office

NORTH

SELBY DISTRICT COUNCIL





NORTH S







NORTH





























Meters

Reproduced from the Ordnance Survey mapping with the permission of the controller of Her Majesty's Stationary Office.

©Crown Copyright. Unauthorised reproduction infringes crown copyright and may lead to prosecution or civil proceedings. Selby District Council 100018656











NORTH S

SELBY DISTRICT COUNCIL

■ Meters





Meters

Reproduced from the Ordnance Survey mapping with the permission of the controller of Her Majesty's Stationary Office.

©Crown Copyright. Unaut