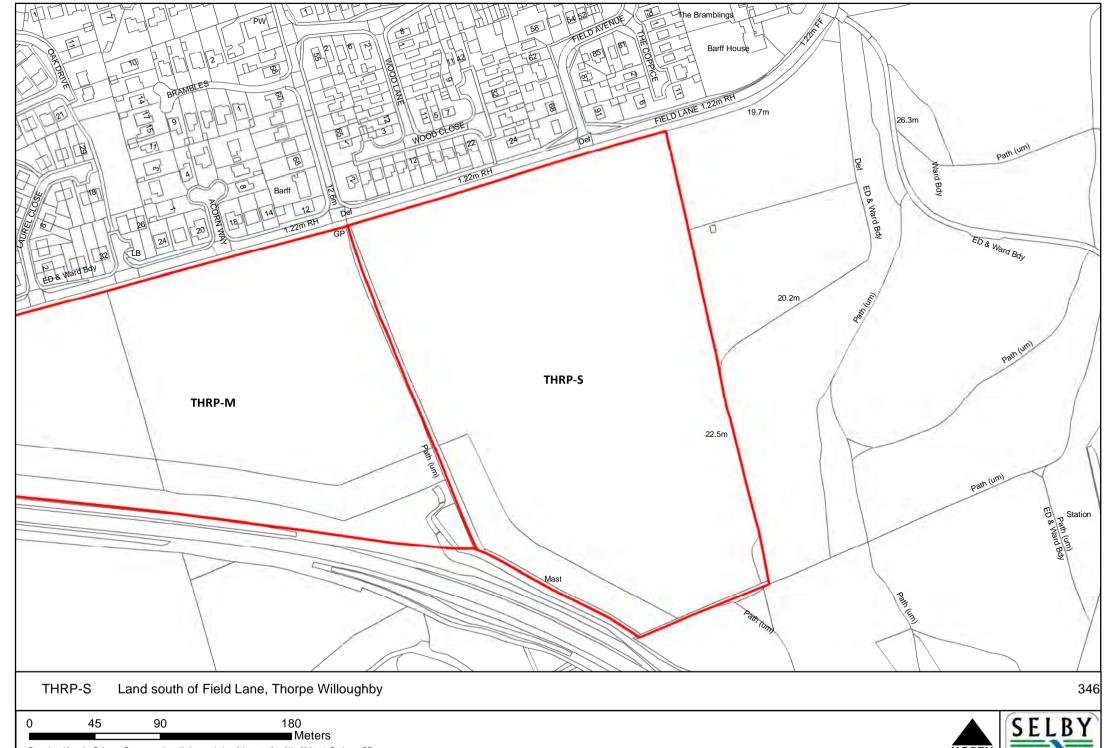

eters





60 120 240 ■ Meters





















NORTH SI

SELBY DISTRICT COUNCIL,



















Meters









0 25 50 100 Meters









0 5 10 20 Meters









440

110

220

NORTH











NORTH

SELBY DISTRICT COUNCIL









NORTH



Meters

















NORTH











0 5 10 20 Meters

Reproduced from the Ordnance Survey manning with the permission of the controller of Her Majesty's Stationary Office

NORTH

SELBY DISTRICT COUNCIL





NORTH S







NORTH





























Meters

Reproduced from the Ordnance Survey mapping with the permission of the controller of Her Majesty's Stationary Office.

©Crown Copyright. Unauthorised reproduction infringes crown copyright and may lead to prosecution or civil proceedings. Selby District Council 100018656











NORTH S

SELBY DISTRICT COUNCIL

■ Meters





Meters

Reproduced from the Ordnance Survey mapping with the permission of the controller of Her Majesty's Stationary Office.

©Crown Copyright. Unauthorised reproduction infringes crown copyright and may lead to prosecution or civil proceedings. Selby District Council 100018656

120

30

60





NORTH SE

























NORTH

SELBY DISTRICT COUNCIL













Meters

Reproduced from the Ordnance Survey mapping with the permission of the controller of Her Majestys Stationary Office.

©Crown Copyright. Unauthorised reproduction infringes crown copyright and may lead to prosecution or civil proceedings. Selby District Council 100018656