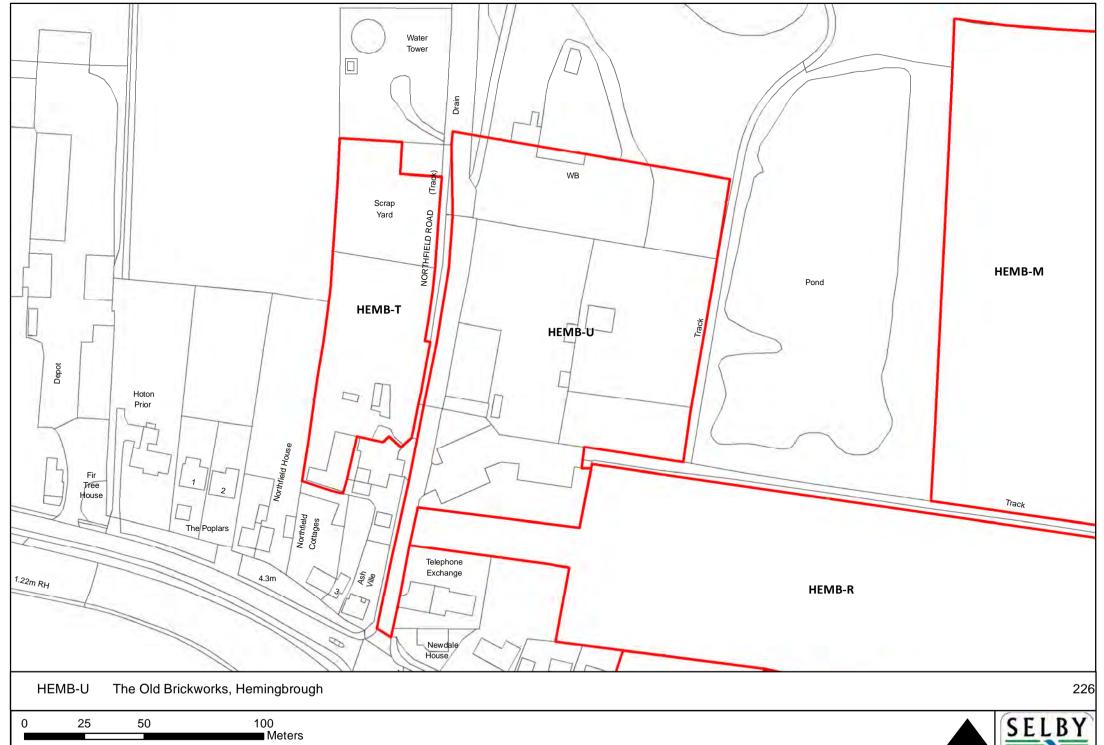

ers

Reproduced from the Ordnance Survey mapping with the permission of the controller of Her Majesty's Stationary Office.

©Crown Copyright. Unauthorised reproduction infringes crown copyright and may lead to prosecution or civil proceedings. Selby District Council 100018656

NORTH SE



NOR























0 35 70 140

Meters

Reproduced from the Ordnance Survey mapping with the permission of the controller of Her Majesty's Stationary Office.

©Crown Copyright. Unauthorised reproduction infringes crown copyright and may lead to prosecution or civil proceedings. Selby District Council 100018656







DISTRICT COUNCIL































NORTH















NORTH





HEMB-L Land East of Poorlands Road, Hemingbrough

25 50 100 ■ Meters



























SELBY























ORTH S

SELBY DISTRICT COUNCIL









Reproduced from the Ordnance Survey mapping with the permission of the controller of Her Majesty's Stationary Office.

©Crown Copyright. Unauthorised reproduction infringes crown copyright and may lead to prosecution or civil proceedings. Selby District Council 100018656







NORTH

SELBY DISTRICT COUNCIL





NORTH



Meters











Meters







DISTRICT COUNCIL





0 37.5 75 150 Meters

























NORTH S













0 10 20 40 Meters





60 120 240 ■ Meters





















NORTH SI

SELBY DISTRICT COUNCIL,



















Meters









0 25 50 100 Meters









0 5 10 20 Meters









440

110

220

NORTH











NORTH

SELBY DISTRICT COUNCIL









NORTH



Meters

















NOR