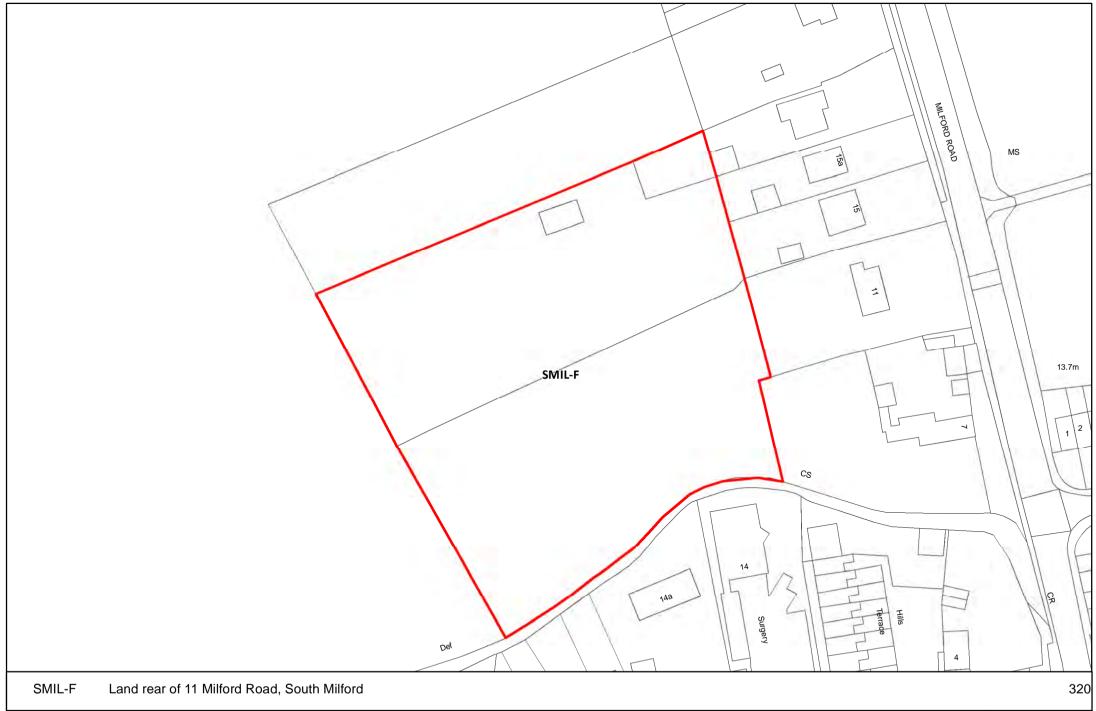

ers



























SELBY























ORTH S

SELBY DISTRICT COUNCIL









Reproduced from the Ordnance Survey mapping with the permission of the controller of Her Majesty's Stationary Office.

©Crown Copyright. Unauthorised reproduction infringes crown copyright and may lead to prosecution or civil proceedings. Selby District Council 100018656







NORTH

SELBY DISTRICT COUNCIL





NORTH



Meters











Meters







DISTRICT COUNCIL





0 37.5 75 150 Meters

























NORTH S













0 10 20 40 Meters





60 120 240 ■ Meters





















NORTH SI

SELBY DISTRICT COUNCIL,



















Meters









0 25 50 100 Meters









0 5 10 20 Meters









440

110

220

NORTH











NORTH

SELBY DISTRICT COUNCIL









NORTH



Meters

















NORTH











0 5 10 20 Meters

Reproduced from the Ordnance Survey manning with the permission of the controller of Her Majesty's Stationary Office

NORTH

SELBY DISTRICT COUNCIL





NORTH S







NORTH





























Meters

Reproduced from the Ordnance Survey mapping with the permission of the controller of Her Majesty's Stationary Office.

©Crown Copyright. Unauthorised reproduction infringes crown copyright and may lead to prosecution or civil proceedings. Selby District Council 100018656











NORTH S

SELBY DISTRICT COUNCIL

■ Meters





Meters

Reproduced from the Ordnance Survey mapping with the permission of the controller of Her Majesty's Stationary Office.

©Crown Copyright. Unauthorised reproduction infringes crown co