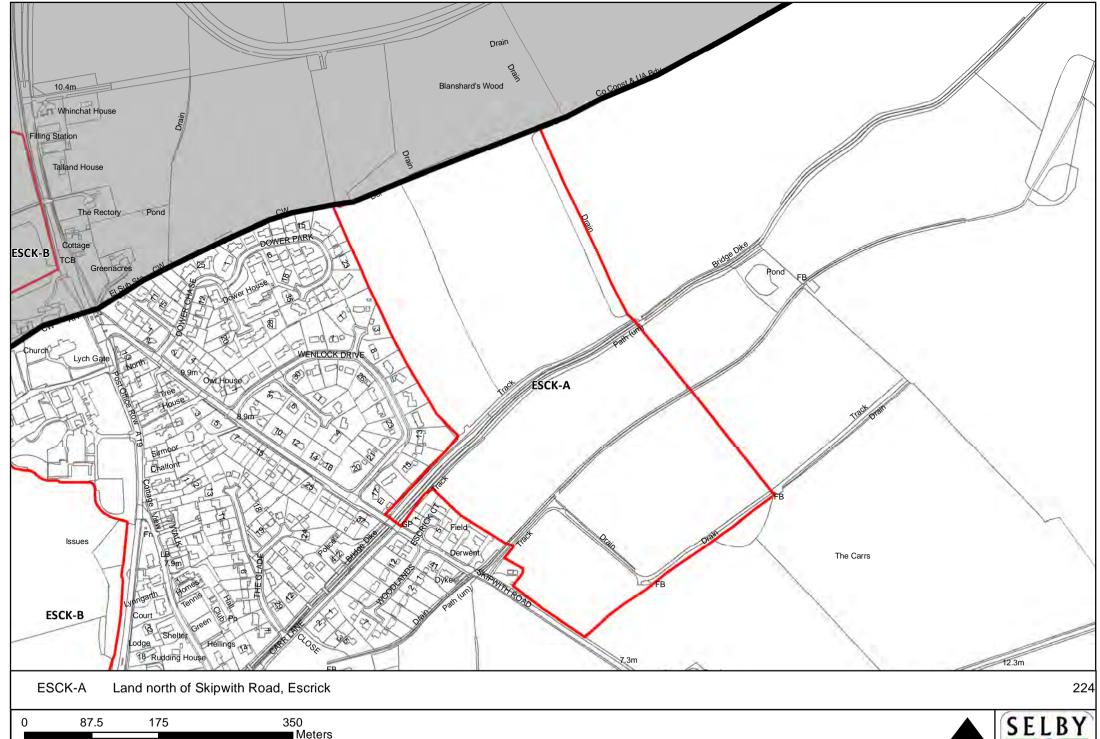

NORTH

SELBY DISTRICT COUNCIL

■ Meters

Meters

Reproduced from the Ordnance Survey mapping with the permission of the controller of Her Majesty's Stationary Office.

©Crown Copyright. Unauthorised reproduction infringes crown copyright and may lead to prosecution or civil proceedings. Selby District Council 100018656

220

55

110

SELBY

50 100 200 ■ Meters

0 15 30 60

Meters

Reproduced from the Ordnance Survey mapping with the permission of the controller of Her Majesty's Stationary Office.