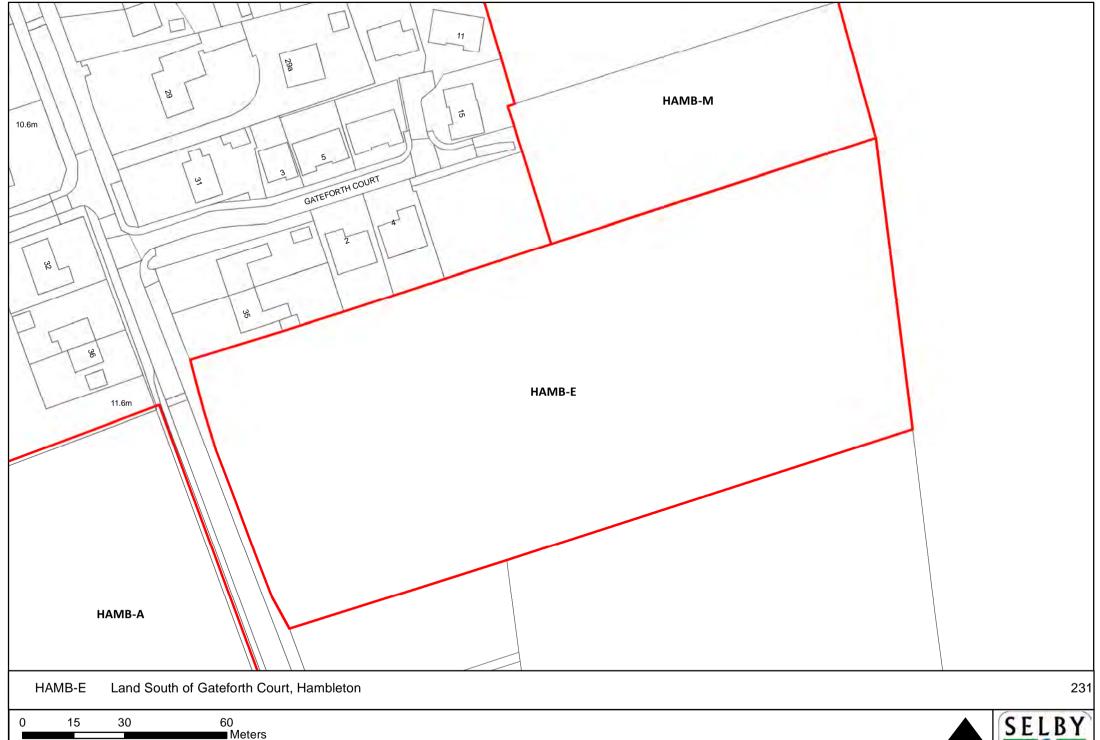

0 115 230 460 Meters





NORTH SE







0 10 20 40 Meters





0 5 10 20 Meters

NORTH



0 5 10 20 Meters









SELBY DISTRICT COUNCIL

■ Meters



Meters

Reproduced from the Ordnance Survey mapping with the permission of the controller of Her Majesty's Stationary Office.

©Crown Copyright. Unauthorised reproduction infringes crown copyright and may lead to prosecution or civil proceedings. Selby District Council 100018656

NORTH SE



NOR























0 35 70 140

Meters

Reproduced from the Ordnance Survey mapping with the permission of the controller of Her Majesty's Stationary Office.

©Crown Copyright. Unauthorised reproduction infringes crown copyright and may lead to prosecution or civil proceedings. Selby District Council 100018656







DISTRICT COUNCIL































NORTH















NORTH





HEMB-L Land East of Poorlands Road, Hemingbrough

25 50 100 ■ Meters



























SELBY























ORTH S

SELBY DISTRICT COUNCIL









Reproduced from the Ordnance Survey mapping with the permission of the controller of Her Majesty's Stationary Office.

©Crown Copyright. Unauthorised reproduction infringes crown copyright and may lead to prosecution or civil proceedings. Selby District Council 100018656







NORTH

SELBY DISTRICT COUNCIL





NORTH



Meters











Meters







DISTRICT COUNCIL





0 37.5 75 150 Meters

























NORTH S













0 10 20 40 Meters





60 120 240 ■ Meters





















NORTH SI

SELBY DISTRICT COUNCIL,



















Meters









0