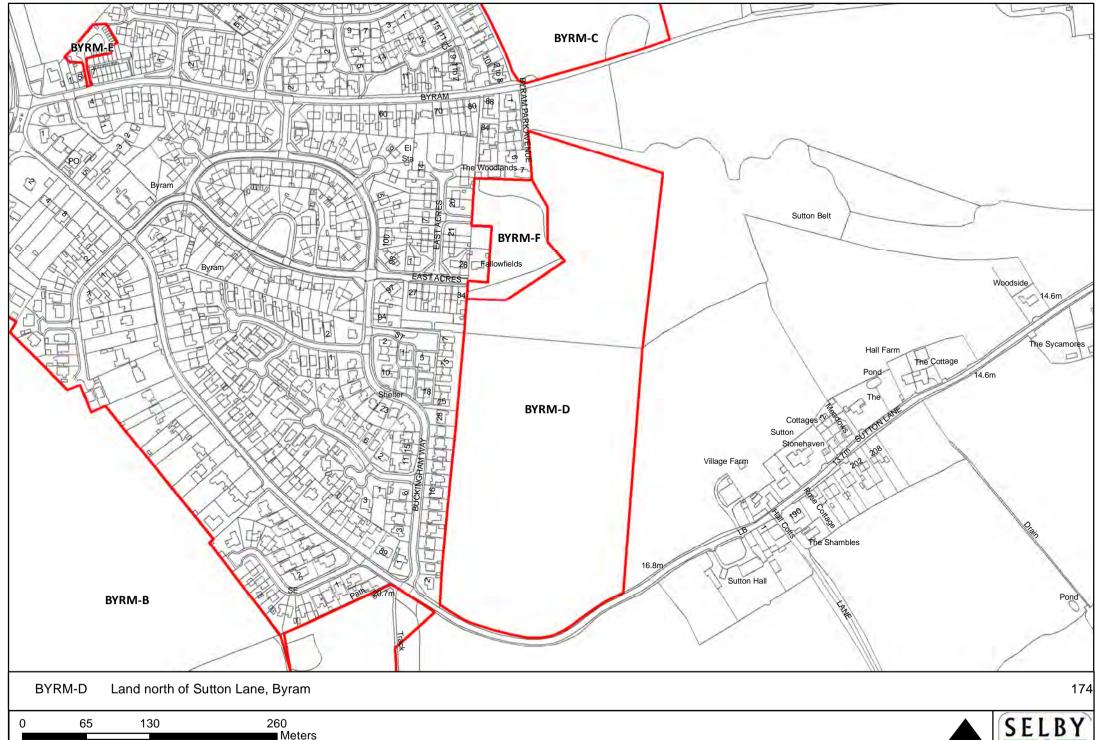

NORTH

SELBY DISTRICT COUNCIL

■ Meters

Meters

Reproduced from the Ordnance Survey mapping with the permission of the controller of Her Majesty's Stationary Office.

©Crown Copyright. Unauthorised reproduction infringes crown copyright and may lead to prosecution or civil proceedings. Selby District Council 100018656