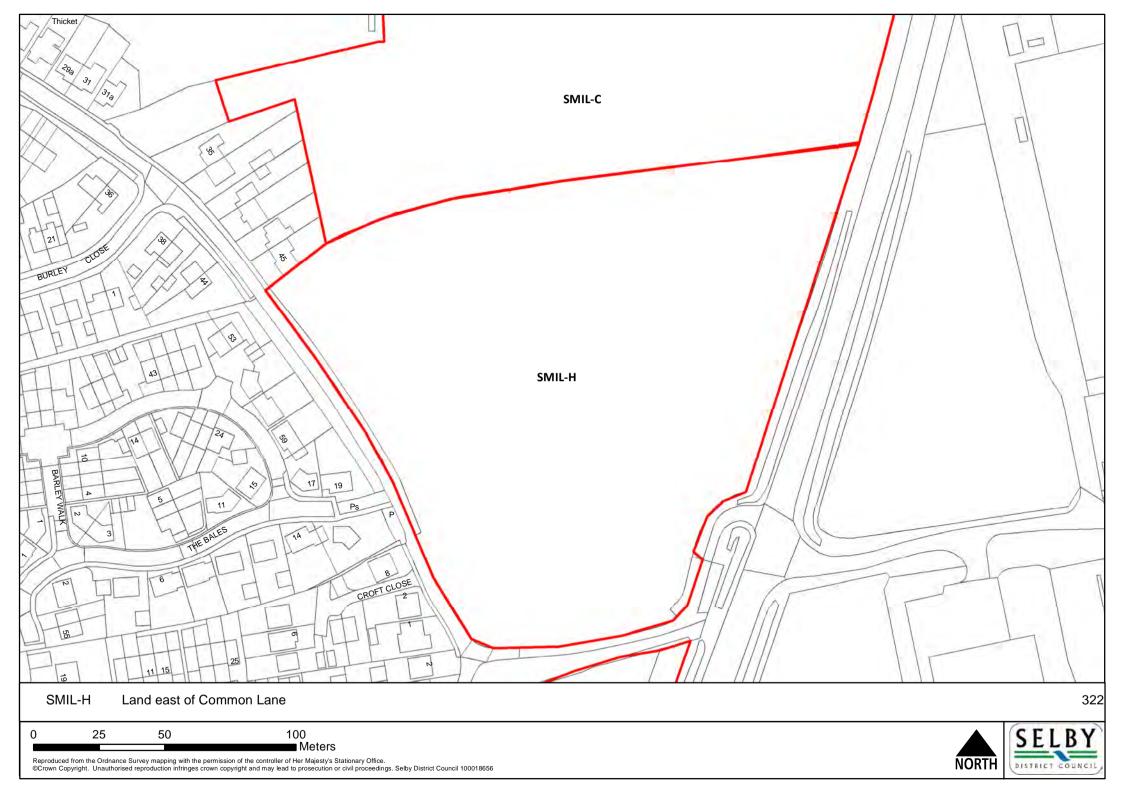

SELBY























ORTH S

SELBY DISTRICT COUNCIL









Reproduced from the Ordnance Survey mapping with the permission of the controller of Her Majesty's Stationary Office.

©Crown Copyright. Unauthorised reproduction infringes crown copyright and may lead to prosecution or civil proceedings. Selby District Council 100018656







NORTH

SELBY DISTRICT COUNCIL





NORTH



Meters











Meters







DISTRICT COUNCIL





0 37.5 75 150 Meters

























NORTH S













0 10 20 40 Meters





60 120 240 ■ Meters





















NORTH SI

SELBY DISTRICT COUNCIL,



















Meters









0 25 50 100 Meters









0 5 10 20 Meters









440

110

220

NORTH











NORTH

SELBY DISTRICT COUNCIL









NORTH



Meters

















NORTH











0 5 10 20 Meters

Reproduced from the Ordnance Survey manning with the permission of the controller of Her Majesty's Stationary Office

NORTH

SELBY DISTRICT COUNCIL





NORTH S







NORTH





























Meters

Reproduced from the Ordnance Survey mapping with the permission of the controller of Her Majesty's Stationary Office.

©Crown Copyright. Unauthorised reproduction infringes crown copyright and may lead to prosecution or civil proceedings. Selby District Council 100018656











NORTH S

SELBY DISTRICT COUNCIL

■ Meters





Meters

Reproduced from the Ordnance Survey mapping with the permission of the controller of Her Majesty's Stationary Office.

©Crown Copyright. Unauthorised reproduction infringes crown copyright and may lead