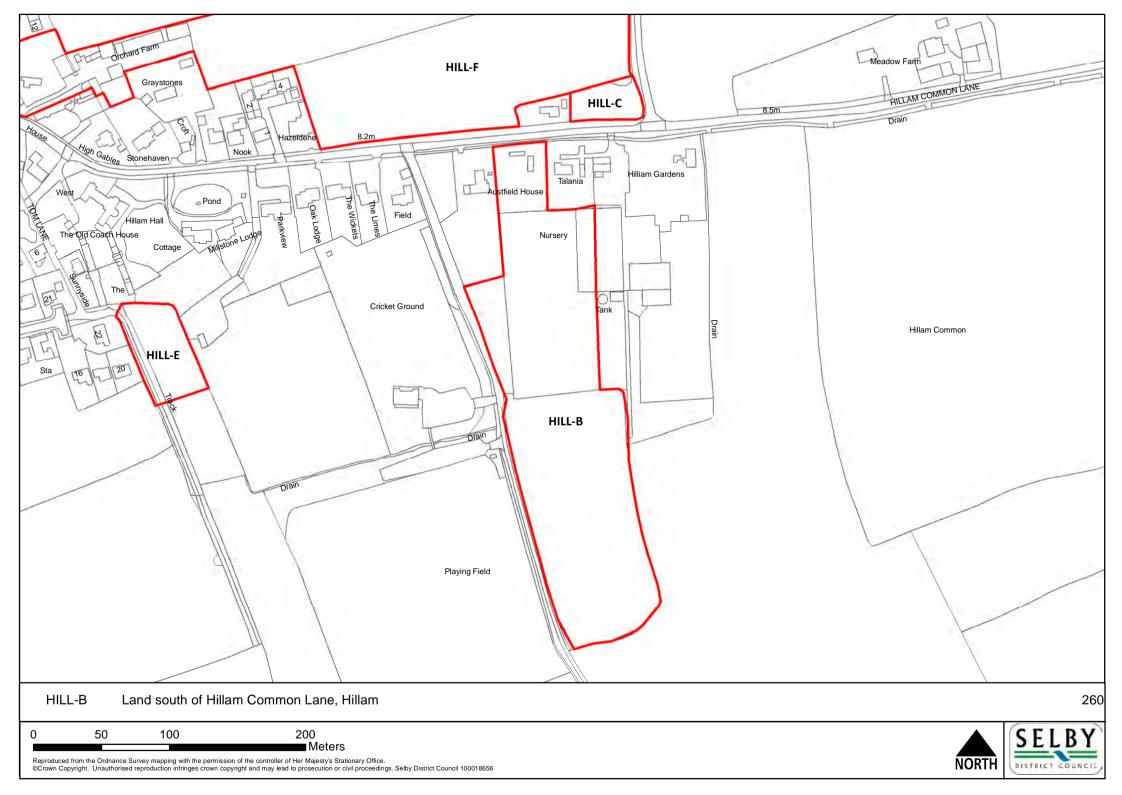

duced from the Ordnance Survey mapping with the permission of the controller of Her Majesty's Stationary Office.

©Crown Copyright. Unauthorised reproduction infringes crown copyright and may lead to prosecution or civil proceedings. Selby District Council 100018656

NORTH SE



NOR























0 35 70 140

Meters

Reproduced from the Ordnance Survey mapping with the permission of the controller of Her Majesty's Stationary Office.

©Crown Copyright. Unauthorised reproduction infringes crown copyright and may lead to prosecution or civil proceedings. Selby District Council 100018656







DISTRICT COUNCIL































NORTH















NORTH





HEMB-L Land East of Poorlands Road, Hemingbrough

25 50 100 ■ Meters



























SELBY























ORTH S

SELBY DISTRICT COUNCIL









Reproduced from the Ordnance Survey mapping with the permission of the controller of Her Majesty's Stationary Office.

©Crown Copyright. Unauthorised reproduction infringes crown copyright and may lead to prosecution or civil proceedings. Selby District Council 100018656







NORTH

SELBY DISTRICT COUNCIL





NORTH



Meters











Meters







DISTRICT COUNCIL





0 37.5 75 150 Meters

























NORTH S













0 10 20 40 Meters





60 120 240 ■ Meters





















NORTH SI

SELBY DISTRICT COUNCIL,



















Meters









0 25 50 100 Meters









0 5 10 20 Meters









440

110

220

NORTH











NORTH

SELBY DISTRICT COUNCIL









NORTH



Meters

















NORTH