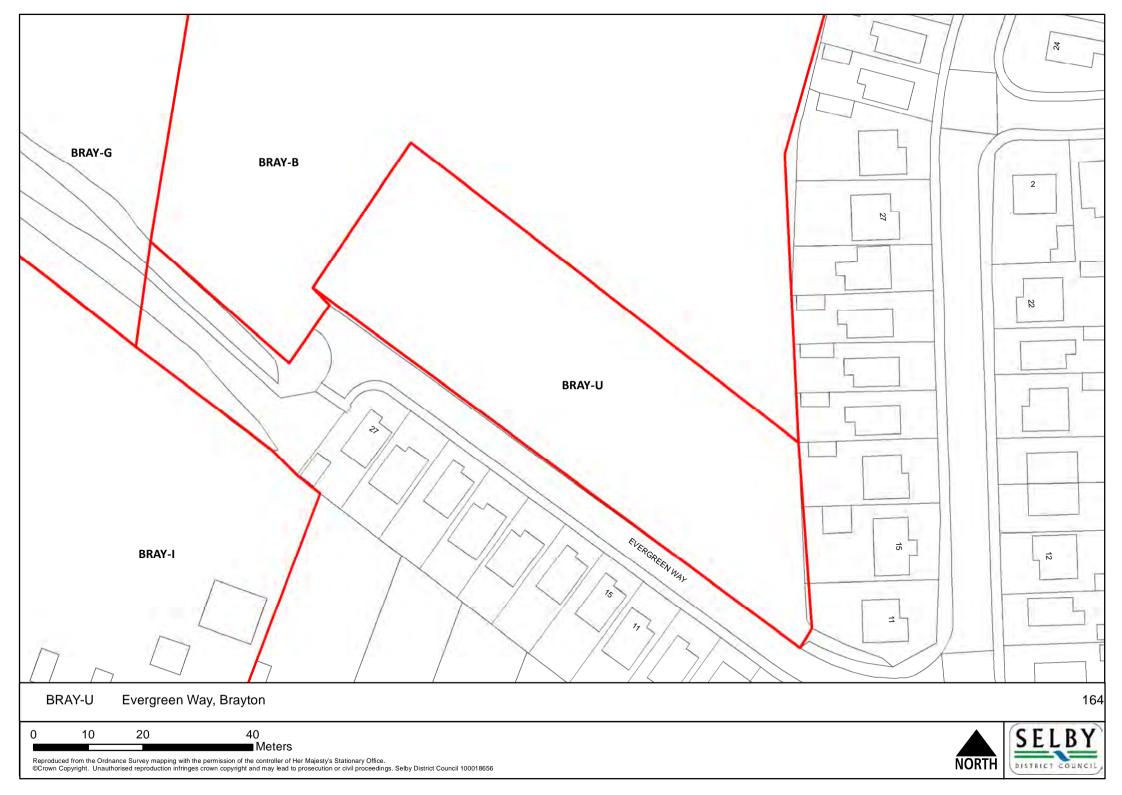

own copyright and may lead to prosecution or civil proceedings. Selby District Council 100018656

NORTH S













NORTH

SELBY DISTRICT COUNCIL













Reproduced from the Ordnance Survey mapping with the permission of the controller of Her Majesty's Stationary Office.

©Crown Copyright. Unauthorised reproduction infringes crown copyright and may lead to prosecution or civil proceedings. Selby District Council 100018656



NORTH S

SELBY DISTRICT COUNCIL

■ Meters





















0 37.5 75 150

Meters

Reproduced from the Ordnance Survey mapping with the permission of the controller of Her Majesty's Stationary Office.

©Crown Copyright. Unauthorised reproduction infringes crown copyright and may lead to prosecution or civil proceedings. Selby District Council 100018656













NORTH SEL





0 20 40 80 Meters

NORTH





Meters



NORTH S

SELBY DISTRICT COUNCIL



Meters

Reproduced from the Ordnance Survey mapping with the permission of the controller of Her Majesty's Stationary Office.

©Crown Copyright. Unauthorised reproduction infringes crown copyright and may lead to prosecution or civil proceedings. Selby District Council 100018656

300

75

150

NORTH SE













0 5 10 20 Meters

NORTH







NORTH

DISTRICT COUNCIL













Meters

Reproduced from the Ordnance Survey mapping with the permission of the controller of Her Majesty's Stationary Office.

©Crown Copyright. Unauthorised reproduction infringes crown copyright and may lead to prosecution or civil proceedings. Selby District Council 100018656

NORTH







0 25 50 100 Meters