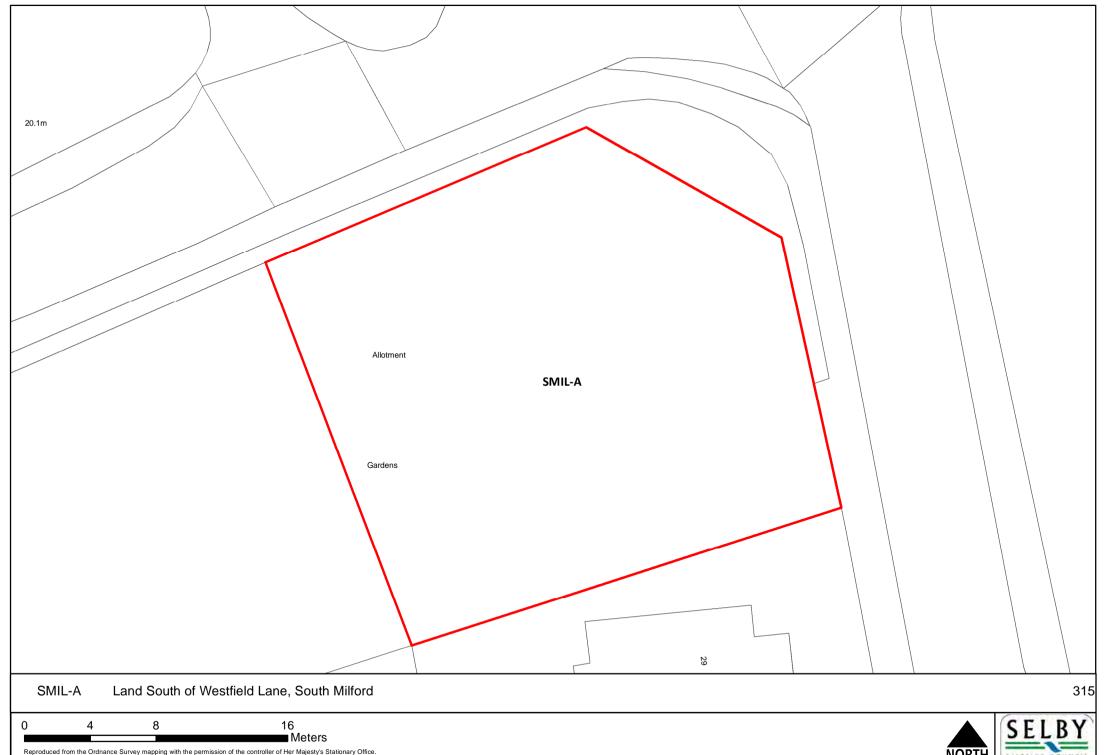

lands Road, Hemingbrough

25 50 100 ■ Meters



























SELBY























ORTH S

SELBY DISTRICT COUNCIL









Reproduced from the Ordnance Survey mapping with the permission of the controller of Her Majesty's Stationary Office.

©Crown Copyright. Unauthorised reproduction infringes crown copyright and may lead to prosecution or civil proceedings. Selby District Council 100018656







NORTH

SELBY DISTRICT COUNCIL





NORTH



Meters











Meters







DISTRICT COUNCIL





0 37.5 75 150 Meters

























NORTH S













0 10 20 40 Meters





60 120 240 ■ Meters





















NORTH SI

SELBY DISTRICT COUNCIL,



















Meters









0 25 50 100 Meters









0 5 10 20 Meters









440

110

220

NORTH











NORTH

SELBY DISTRICT COUNCIL









NORTH



Meters

















NORTH











0 5 10 20 Meters

Reproduced from the Ordnance Survey manning with the permission of the controller of Her Majesty's Stationary Office

NORTH

SELBY DISTRICT COUNCIL





NORTH S







NORTH





























Meters

Reproduced from the Ordnance Survey mapping with the permission of the controller of Her Majesty's Stationary Office.

©Crown Copyright. Unauthorised reproduction infringes crown copyright and may lead to prosecution or civil proceedings. Selby District Council 100018656











NORTH S

SELBY DISTRICT COUNCIL

■ Meters





Meters

Reproduced from the Ordnance Survey mapping with the permission of the controller of Her Majesty's Stationary Office.

©Crown Copyright. Una