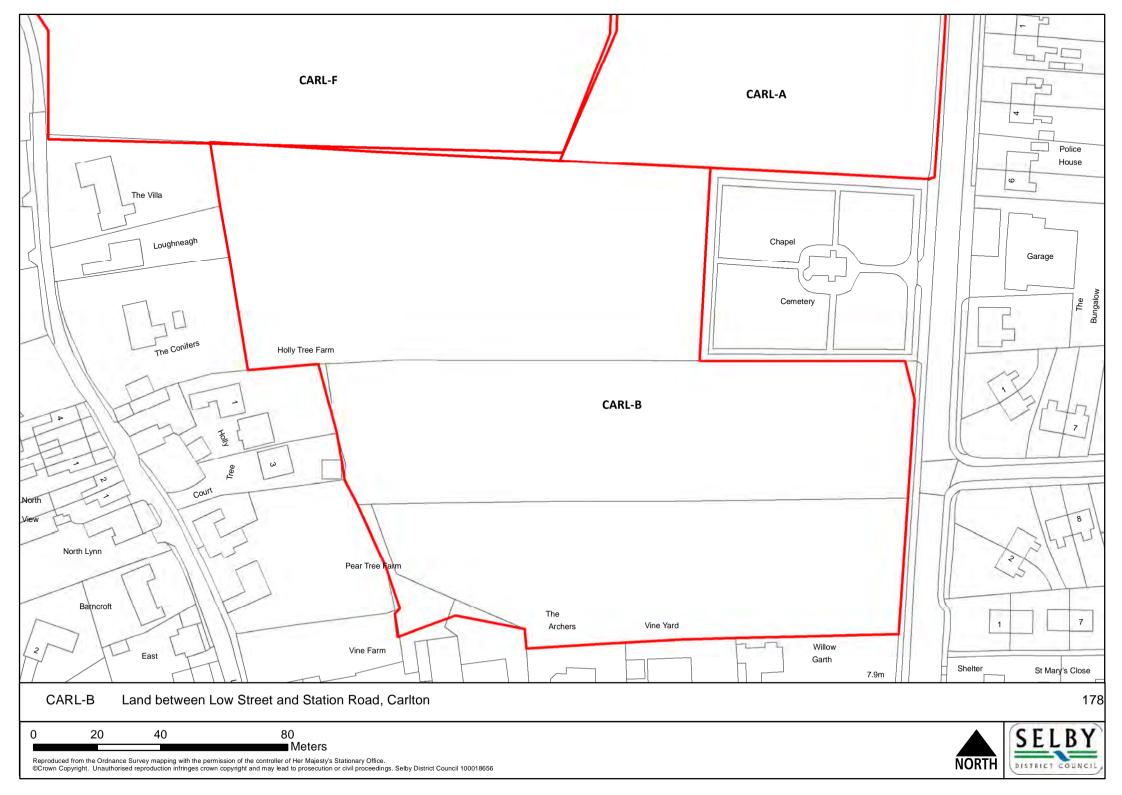

©Crown Copyright. Unauthorised reproduction infringes crown copyright and may lead to prosecution or civil proceedings. Selby District Council 100018656

20 40 80 ■ Meters

Meters

Reproduced from the Ordnance Survey mapping with the permission of the controller of Her Majestys Stationary Office.

©Crown Copyright. Unauthorised reproduction infringes crown copyright and may lead to prosecution or civil proceedings. Selby District Council 100018656

0 62.5 125 250

Meters

Reproduced from the Ordnance Survey mapping with the permission of the controller of Her Majesty's Stationary Office.