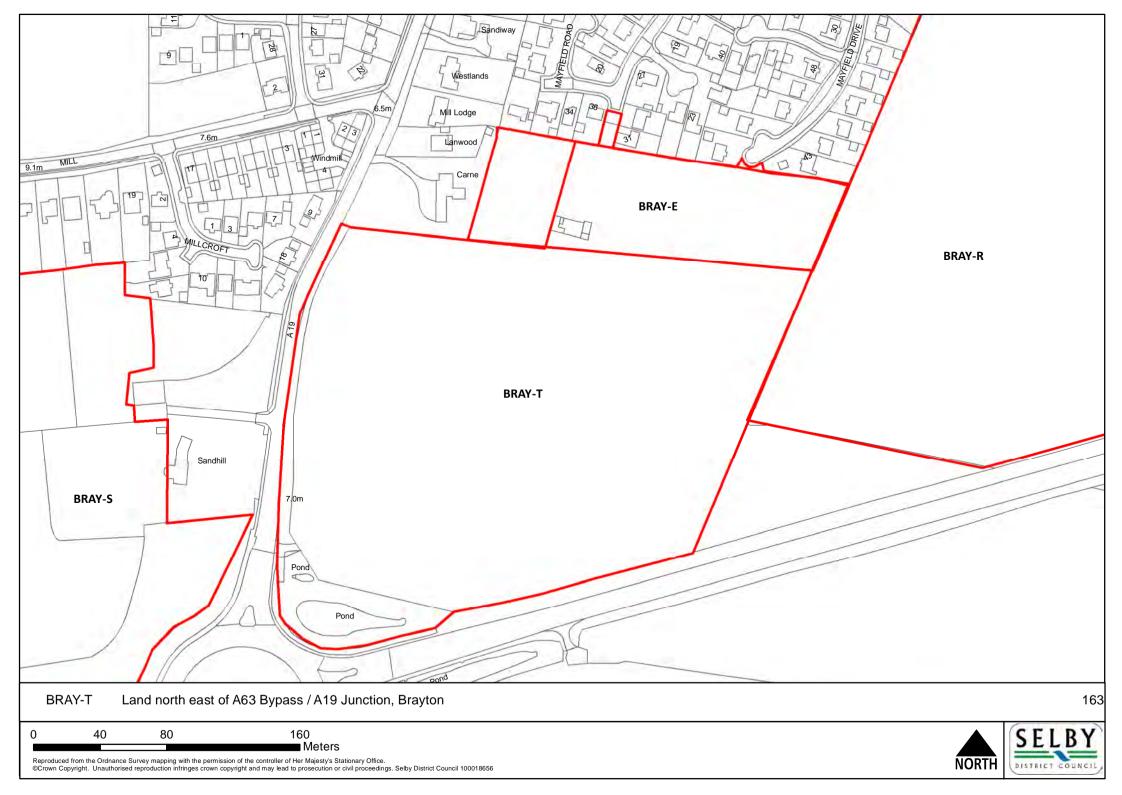

crown copyright and may lead to prosecution or civil proceedings. Selby District Council 100018656

NORTH S













NORTH

SELBY DISTRICT COUNCIL













Reproduced from the Ordnance Survey mapping with the permission of the controller of Her Majesty's Stationary Office.

©Crown Copyright. Unauthorised reproduction infringes crown copyright and may lead to prosecution or civil proceedings. Selby District Council 100018656



NORTH S

SELBY DISTRICT COUNCIL

■ Meters





















0 37.5 75 150

Meters

Reproduced from the Ordnance Survey mapping with the permission of the controller of Her Majesty's Stationary Office.

©Crown Copyright. Unauthorised reproduction infringes crown copyright and may lead to prosecution or civil proceedings. Selby District Council 100018656













NORTH SEL





0 20 40 80 Meters

NORTH





Meters



NORTH S

SELBY DISTRICT COUNCIL



Meters

Reproduced from the Ordnance Survey mapping with the permission of the controller of Her Majesty's Stationary Office.

©Crown Copyright. Unauthorised reproduction infringes crown copyright and may lead to prosecution or civil proceedings. Selby District Council 100018656

300

75

150

NORTH SE













0 5 10 20 Meters

NORTH







NORTH

DISTRICT COUNCIL













Meters

Reproduced from the Ordnance Survey mapping with the permission of the controller of Her Majesty's Stationary Office.

©Crown Copyright. Unauthorised reproduction infringes crown copyright and may lead to prosecution or civil proceedings. Selby District Council 100018656

NORTH







0 25 50 100 Meters