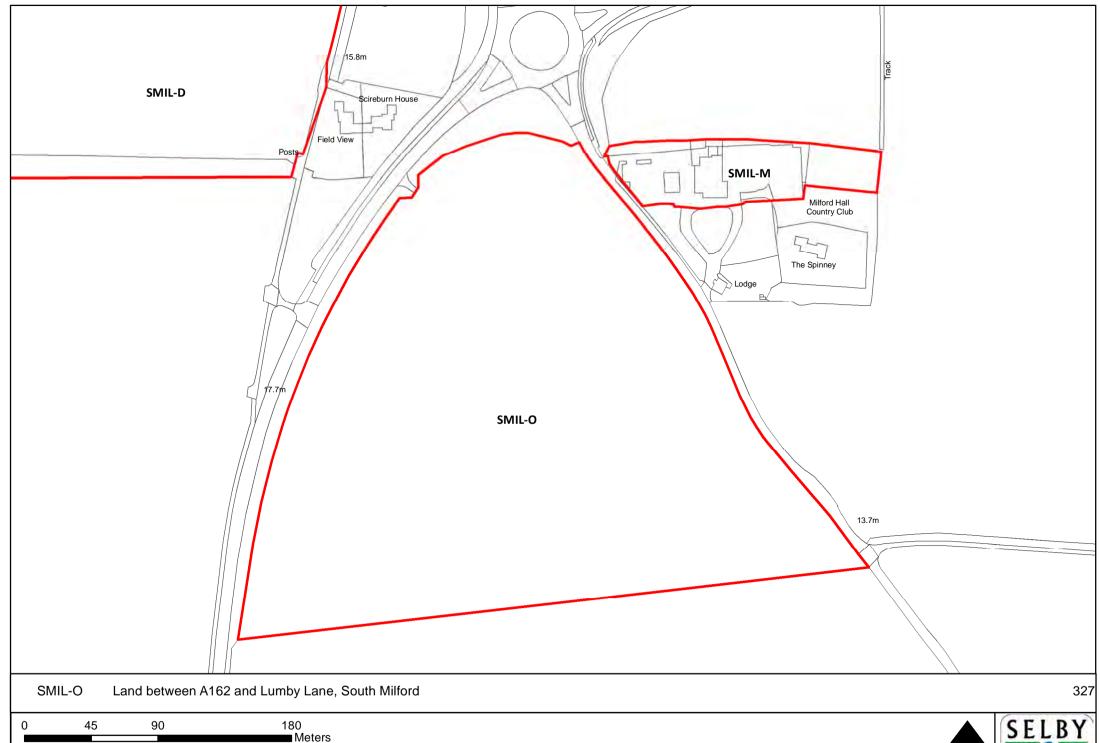

ORTH S

SELBY DISTRICT COUNCIL









Reproduced from the Ordnance Survey mapping with the permission of the controller of Her Majesty's Stationary Office.

©Crown Copyright. Unauthorised reproduction infringes crown copyright and may lead to prosecution or civil proceedings. Selby District Council 100018656







NORTH

SELBY DISTRICT COUNCIL





NORTH



Meters











Meters







DISTRICT COUNCIL





0 37.5 75 150 Meters

























NORTH S













0 10 20 40 Meters





60 120 240 ■ Meters





















NORTH SI

SELBY DISTRICT COUNCIL,



















Meters









0 25 50 100 Meters









0 5 10 20 Meters









440

110

220

NORTH











NORTH

SELBY DISTRICT COUNCIL









NORTH



Meters

















NORTH











0 5 10 20 Meters

Reproduced from the Ordnance Survey manning with the permission of the controller of Her Majesty's Stationary Office

NORTH

SELBY DISTRICT COUNCIL





NORTH S







NORTH





























Meters

Reproduced from the Ordnance Survey mapping with the permission of the controller of Her Majesty's Stationary Office.

©Crown Copyright. Unauthorised reproduction infringes crown copyright and may lead to prosecution or civil proceedings. Selby District Council 100018656











NORTH S

SELBY DISTRICT COUNCIL

■ Meters





Meters

Reproduced from the Ordnance Survey mapping with the permission of the controller of Her Majesty's Stationary Office.

©Crown Copyright. Unauthorised reproduction infringes crown copyright and may lead to prosecution or civil