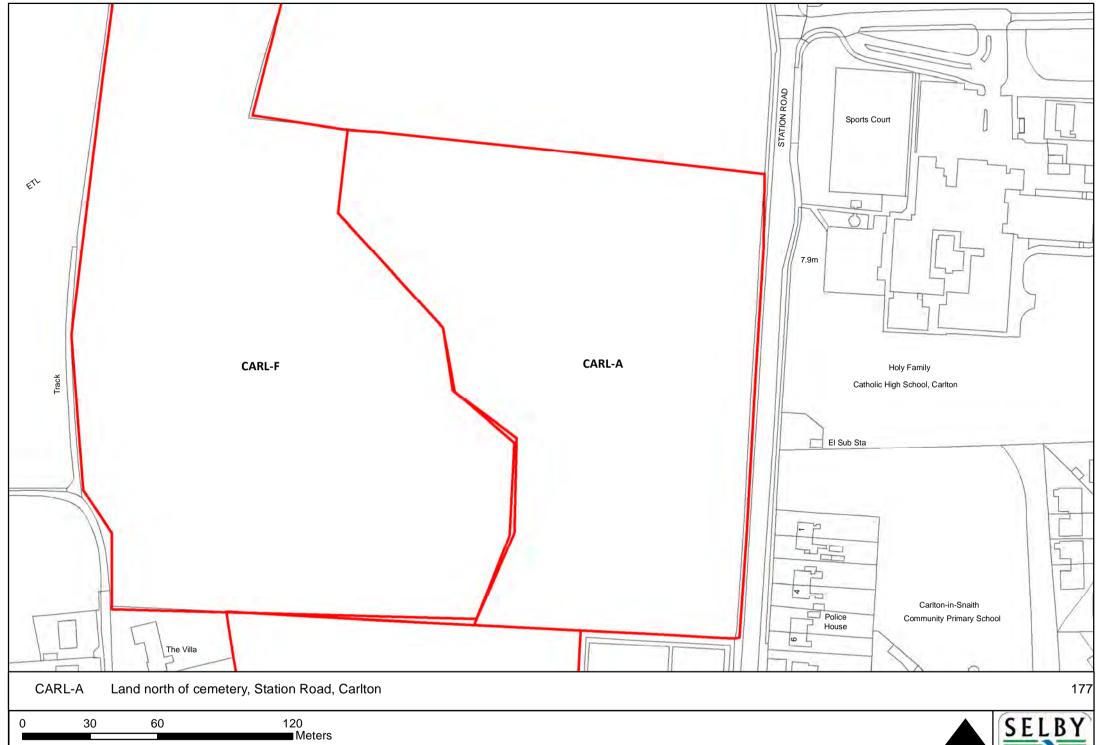

NORTH

SELBY DISTRICT COUNCIL

■ Meters

Meters

Reproduced from the Ordnance Survey mapping with the permission of the controller of Her Majesty's Stationary Office.

©Crown Copyright. Unauthorised reproduction infringes crown copyright and may lead to prosecution or civil proceedings. Selby District Council 100018656