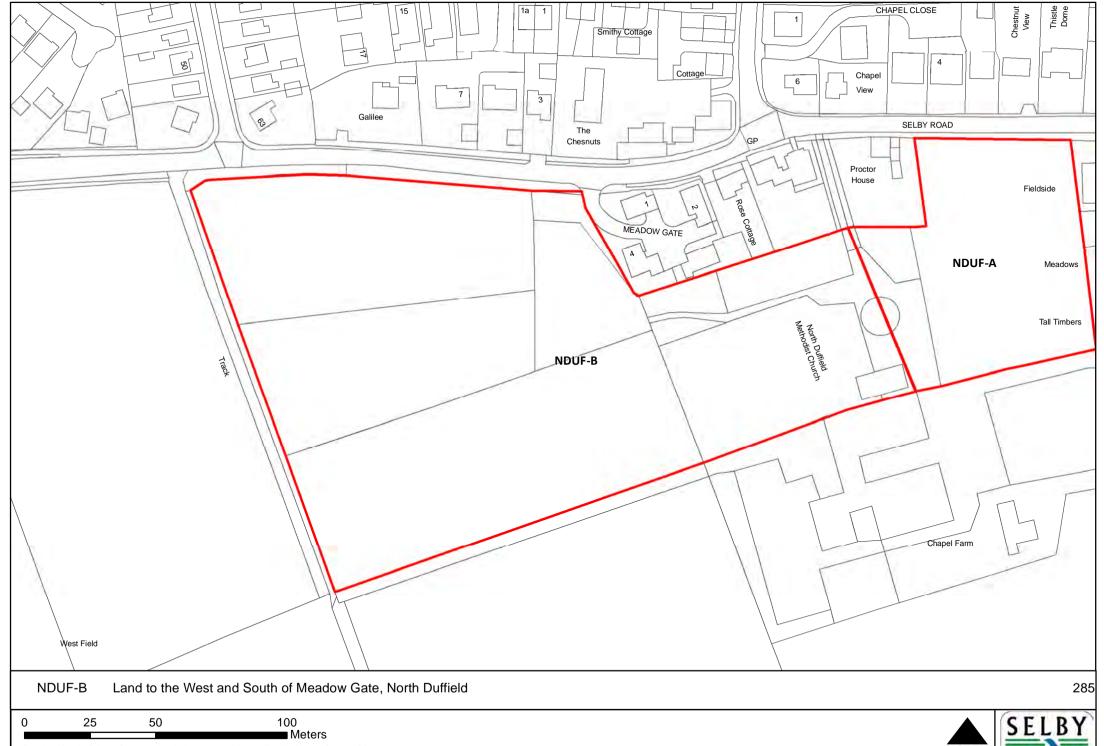

NORTH

SELBY DISTRICT COUNCIL

■ Meters

Meters

Reproduced from the Ordnance Survey mapping with the permission of the controller of Her Majesty's Stationary Office.

©Crown Copyright. Unauthorised reproduction infringes crown copyright and may lead to prosecution or civil proceedings. Selby District Council 100018656