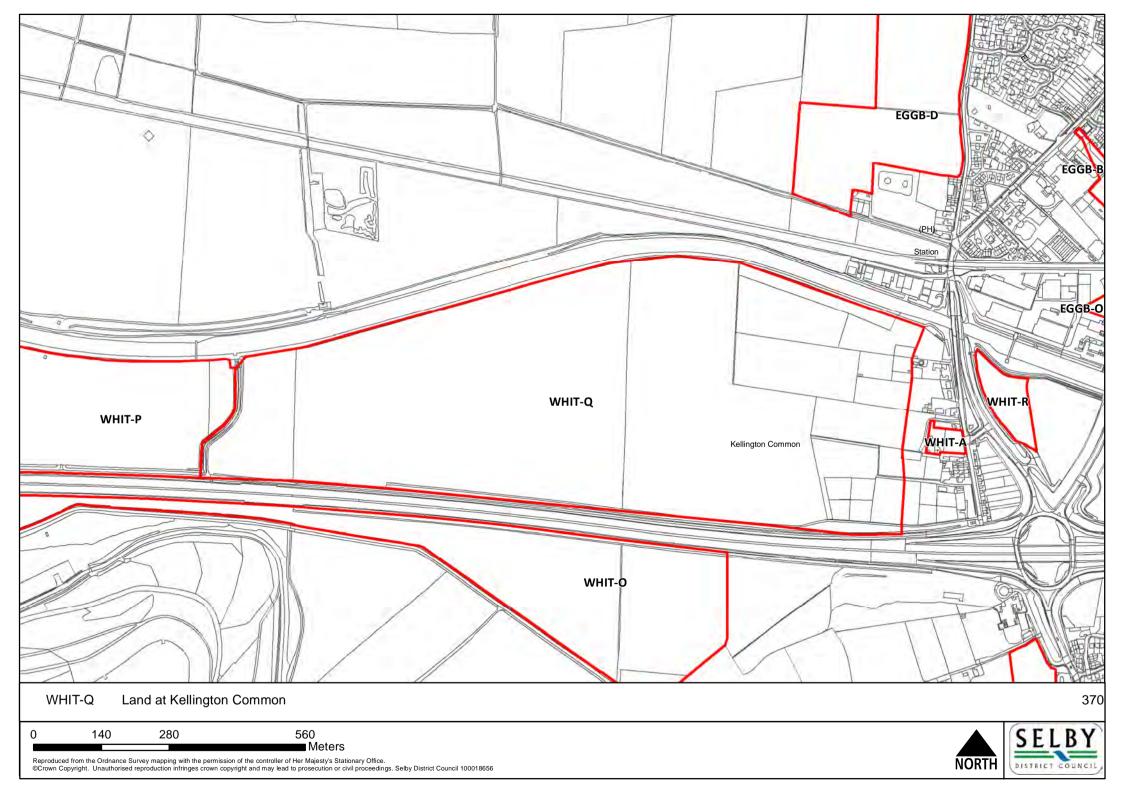

o prosecution or civil proceedings. Selby District Council 100018656











NORTH S

SELBY DISTRICT COUNCIL

■ Meters





Meters

Reproduced from the Ordnance Survey mapping with the permission of the controller of Her Majesty's Stationary Office.

©Crown Copyright. Unauthorised reproduction infringes crown copyright and may lead to prosecution or civil proceedings. Selby District Council 100018656

120

30

60





NORTH SE

























NORTH

SELBY DISTRICT COUNCIL













Meters

Reproduced from the Ordnance Survey mapping with the permission of the controller of Her Majestys Stationary Office.

©Crown Copyright. Unauthorised reproduction infringes crown copyright and may lead to prosecution or civil proceedings. Selby District Council 100018656