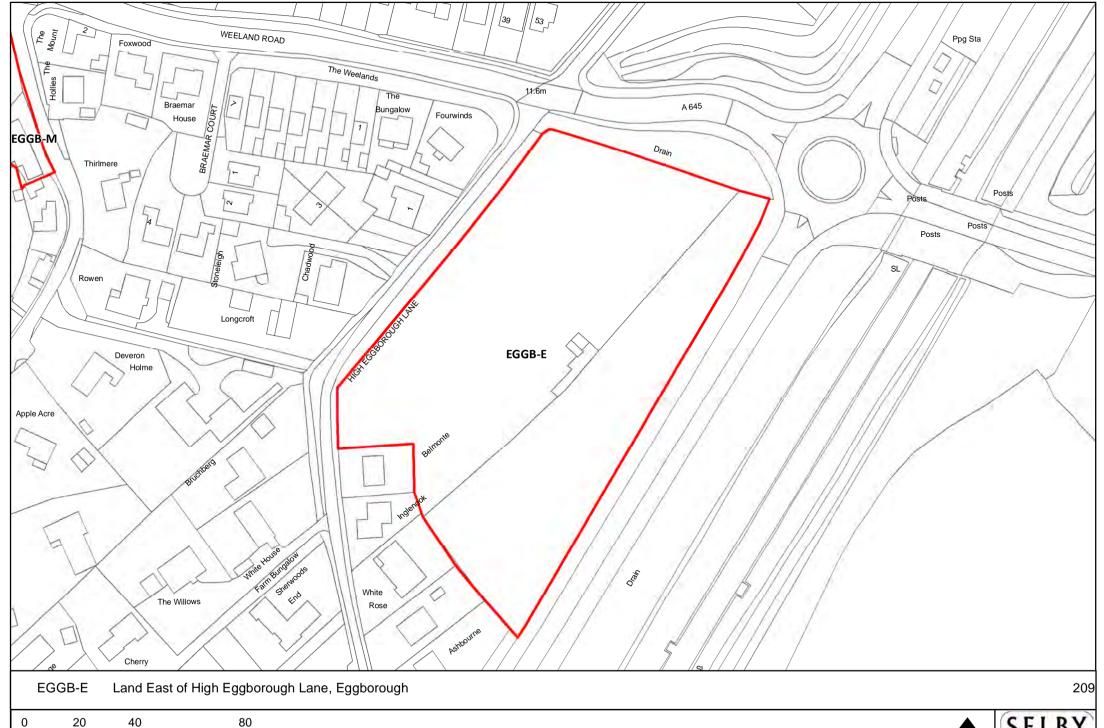

©Crown Copyright. Unauthorised reproduction infringes crown copyright and may lead to prosecution or civil proceedings. Selby District Council 100018656

20 40 80 ■ Meters

Meters

Reproduced from the Ordnance Survey mapping with the permission of the controller of Her Majestys Stationary Office.

©Crown Copyright. Unauthorised reproduction infringes crown copyright and may lead to prosecution or civil proceedings. Selby District Council 100018656

0 62.5 125 250

Meters

Reproduced from the Ordnance Survey mapping with the permission of the controller of Her Majesty's Stationary Office.