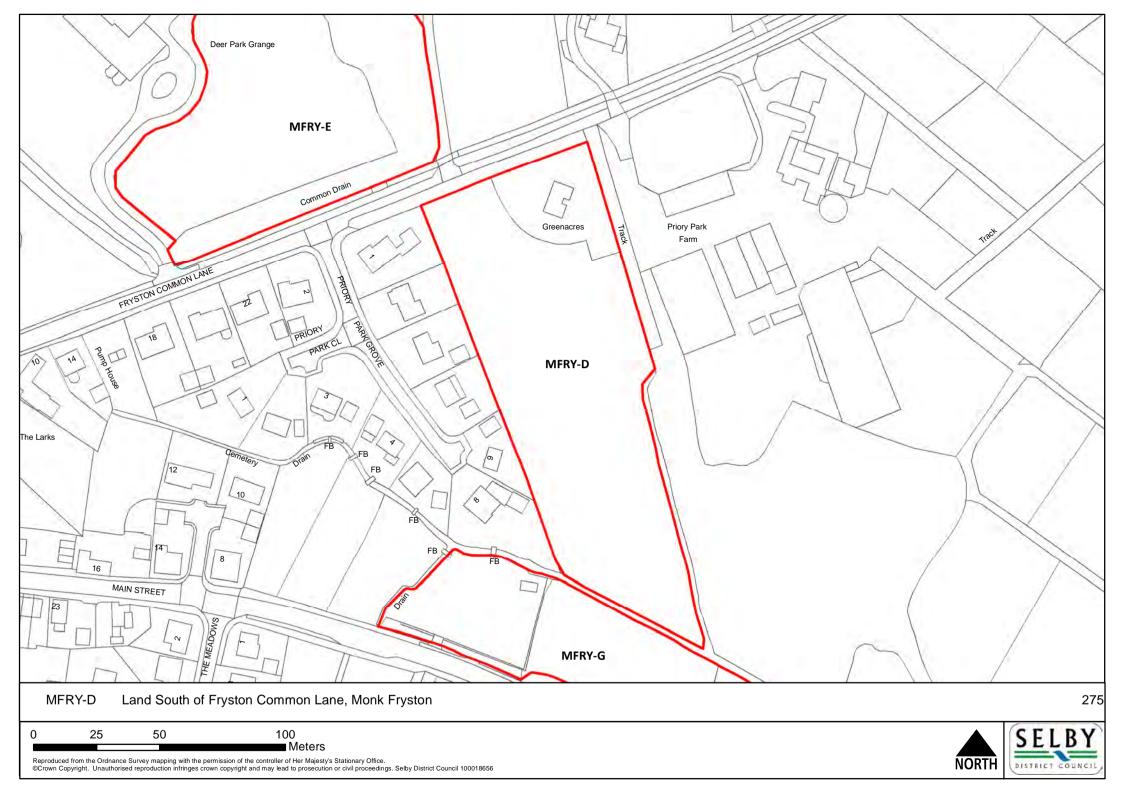

rmission of the controller of Her Majesty's Stationary Office.

©Crown Copyright. Unauthorised reproduction infringes crown copyright and may lead to prosecution or civil proceedings. Selby District Council 100018656







DISTRICT COUNCIL































NORTH















NORTH





HEMB-L Land East of Poorlands Road, Hemingbrough

25 50 100 ■ Meters



























SELBY























ORTH S

SELBY DISTRICT COUNCIL









Reproduced from the Ordnance Survey mapping with the permission of the controller of Her Majesty's Stationary Office.

©Crown Copyright. Unauthorised reproduction infringes crown copyright and may lead to prosecution or civil proceedings. Selby District Council 100018656







NORTH

SELBY DISTRICT COUNCIL





NORTH



Meters











Meters







DISTRICT COUNCIL





0 37.5 75 150 Meters

























NORTH S













0 10 20 40 Meters





60 120 240 ■ Meters





















NORTH SI

SELBY DISTRICT COUNCIL,



















Meters









0 25 50 100 Meters









0 5 10 20 Meters









440

110

220

NORTH











NORTH

SELBY DISTRICT COUNCIL









NORTH



Meters

















NORTH











0 5 10 20 Meters

Reproduced from the Ordnance Survey manning with the permission of the controller of Her Majesty's Stationary Office

NORTH

SELBY DISTRICT COUNCIL





NORTH S







NORTH





























Meters

Reproduced from the Ordnance Survey mapping with the permission of the controller of Her Majesty's Stationary Office.

©Crown Copyright. Unauthorised