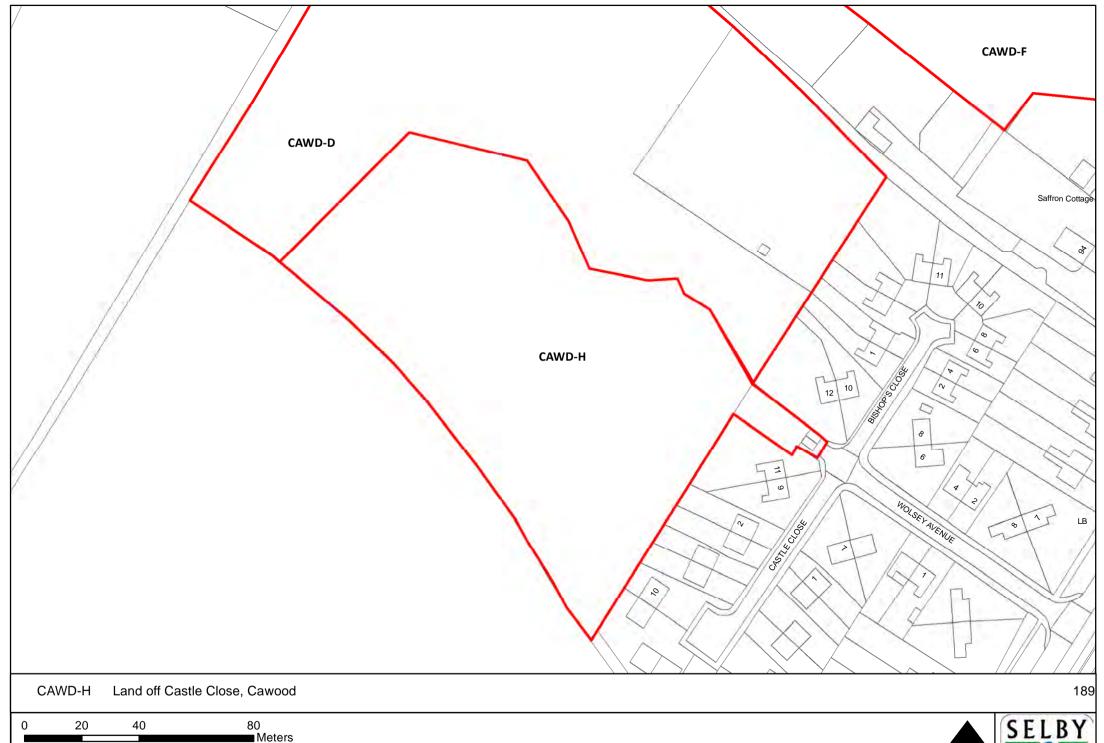

es crown copyright and may lead to prosecution or civil proceedings. Selby District Council 100018656

NORTH







0 25 50 100 Meters







NORTH

SELBY DISTRICT COUNCIL,

■ Meters









0 15 30 60

Meters

Reproduced from the Ordnance Survey mapping with the permission of the controller of Her Majesty's Stationary Office.

©Crown Copyright. Unauthorised reproduction infringes crown copyright and may lead to prosecution or civil proceedings. Selby District Council 100018656

NORTH |











0 5 10 20

Meters

Reproduced from the Ordnance Survey mapping with the permission of the controller of Her Majesty's Stationary Office.

©Crown Copyright. Unauthorised reproduction infringes crown copyright and may lead to prosecution or civil proceedings. Selby District Council 100018656







DISTRICT COUNCIL

























NORTH

SELBY DISTRICT COUNCIL

■Meters































0 115 230 460 Meters





NORTH SE







0 10 20 40 Meters





0 5 10 20 Meters

NORTH



0 5 10 20 Meters









SELBY DISTRICT COUNCIL

■ Meters



Meters

Reproduced from the Ordnance Survey mapping with the permission of the controller of Her Majesty's Stationary Office.

©Crown Copyright. Unauthorised reproduction infringes crown copyright and may lead to prosecution or civil proceedings. Selby District Council 100018656

NORTH SE



NOR























0 35 70 140

Meters

Reproduced from the Ordnance Survey mapping with the permission of the controller of Her Majesty's Stationary Office.

©Crown Copyright. Unauthorised reproduction infringes crown copyright an