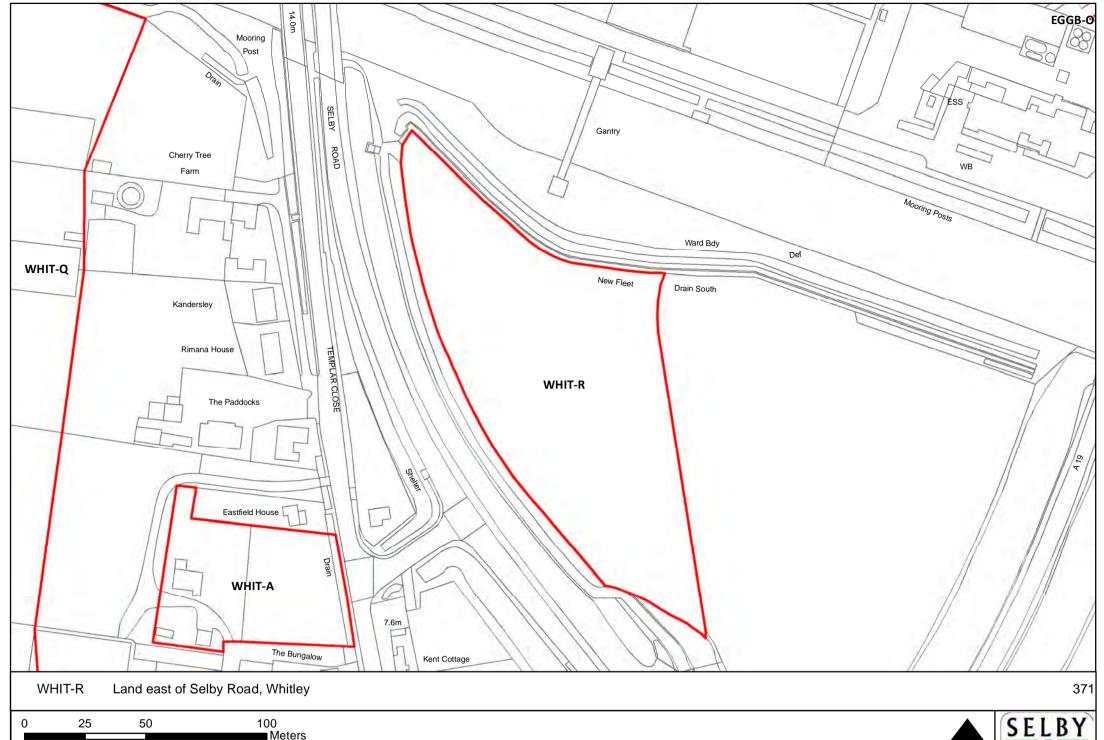

prosecution or civil proceedings. Selby District Council 100018656











NORTH S

SELBY DISTRICT COUNCIL

■ Meters





Meters

Reproduced from the Ordnance Survey mapping with the permission of the controller of Her Majesty's Stationary Office.

©Crown Copyright. Unauthorised reproduction infringes crown copyright and may lead to prosecution or civil proceedings. Selby District Council 100018656

120

30

60





NORTH SE

























NORTH

SELBY DISTRICT COUNCIL













Meters

Reproduced from the Ordnance Survey mapping with the permission of the controller of Her Majestys Stationary Office.

©Crown Copyright. Unauthorised reproduction infringes crown copyright and may lead to prosecution or civil proceedings. Selby District Council 100018656