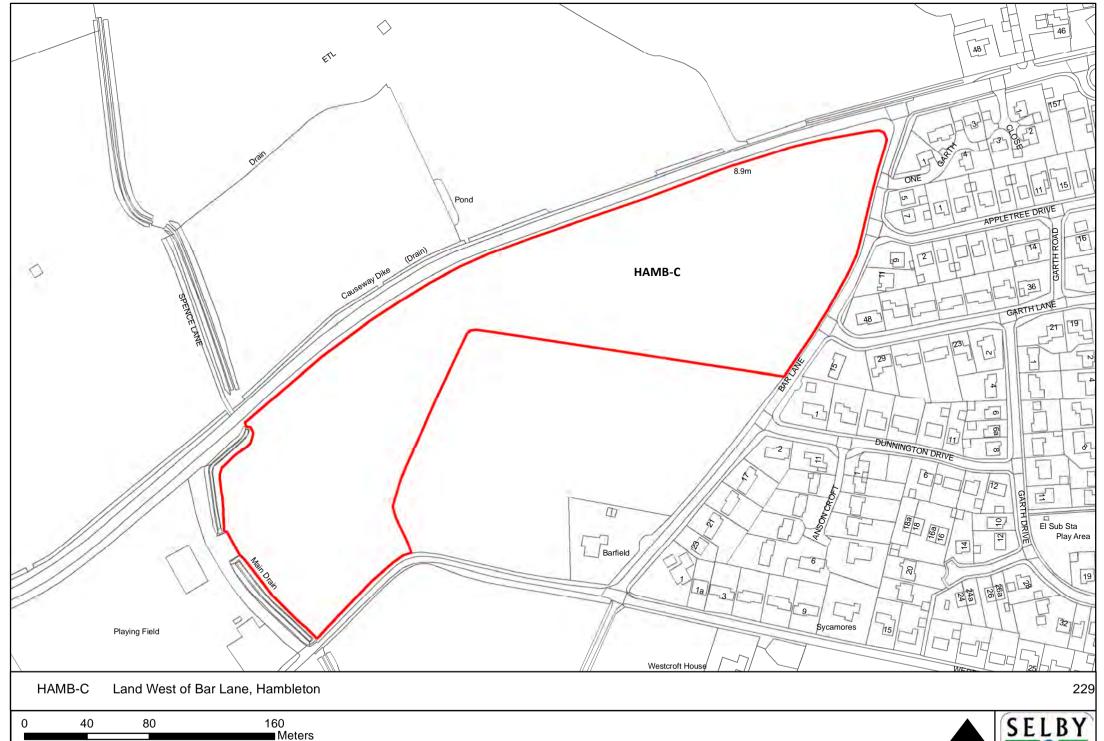

0 115 230 460 Meters





NORTH SE







0 10 20 40 Meters





0 5 10 20 Meters

NORTH



0 5 10 20 Meters









SELBY DISTRICT COUNCIL

■ Meters



Meters

Reproduced from the Ordnance Survey mapping with the permission of the controller of Her Majesty's Stationary Office.

©Crown Copyright. Unauthorised reproduction infringes crown copyright and may lead to prosecution or civil proceedings. Selby District Council 100018656

NORTH SE



NOR























0 35 70 140

Meters

Reproduced from the Ordnance Survey mapping with the permission of the controller of Her Majesty's Stationary Office.

©Crown Copyright. Unauthorised reproduction infringes crown copyright and may lead to prosecution or civil proceedings. Selby District Council 100018656







DISTRICT COUNCIL































NORTH















NORTH





HEMB-L Land East of Poorlands Road, Hemingbrough

25 50 100 ■ Meters



























SELBY























ORTH S

SELBY DISTRICT COUNCIL









Reproduced from the Ordnance Survey mapping with the permission of the controller of Her Majesty's Stationary Office.

©Crown Copyright. Unauthorised reproduction infringes crown copyright and may lead to prosecution or civil proceedings. Selby District Council 100018656







NORTH

SELBY DISTRICT COUNCIL





NORTH



Meters











Meters







DISTRICT COUNCIL





0 37.5 75 150 Meters

























NORTH S













0 10 20 40 Meters





60 120 240 ■ Meters





















NORTH SI

SELBY DISTRICT COUNCIL,



















Meters