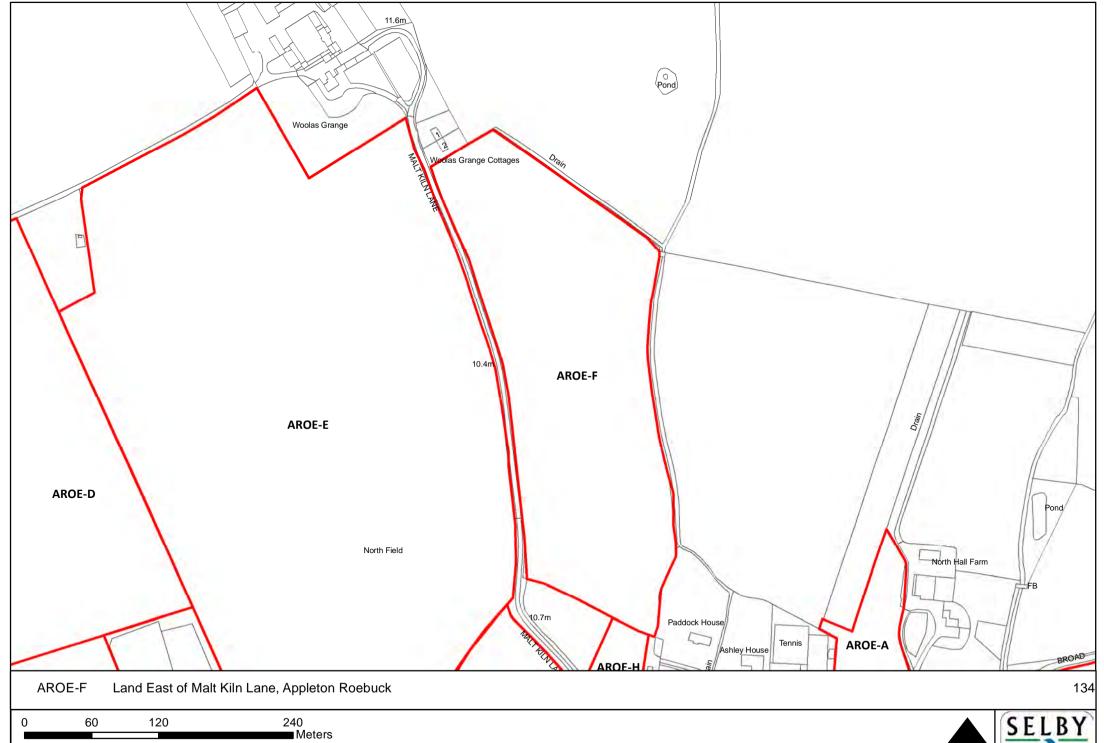

NORTH

SELBY DISTRICT COUNCIL

■ Meters









Meters

Reproduced from the Ordnance Survey mapping with the permission of the controller of Her Majesty's Stationary Office.

©Crown Copyright. Unauthorised reproduction infringes crown copyright and may lead to prosecution or civil proceedings. Selby District Council 100018656

220

55

110





SELBY







50 100 200 ■ Meters























0 15 30 60

Meters

Reproduced from the Ordnance Survey mapping with the permission of the controller of Her Majesty's Stationary Office.

©Crown Copyright. Unauthorised reproduction infringes crown copyright and may lead to prosecution or civil proceedings. Selby District Council 100018656







20 40 80 ■ Meters





Meters

Reproduced from the Ordnance Survey mapping with the permission of the controller of Her Majestys Stationary Office.

©Crown Copyright. Unauthorised reproduction infringes crown copyright and may lead to prosecution or civil proceedings. Selby District Council 100018656













0 62.5 125 250

Meters

Reproduced from the Ordnance Survey mapping with the permission of the controller of Her Majesty's Stationary Off