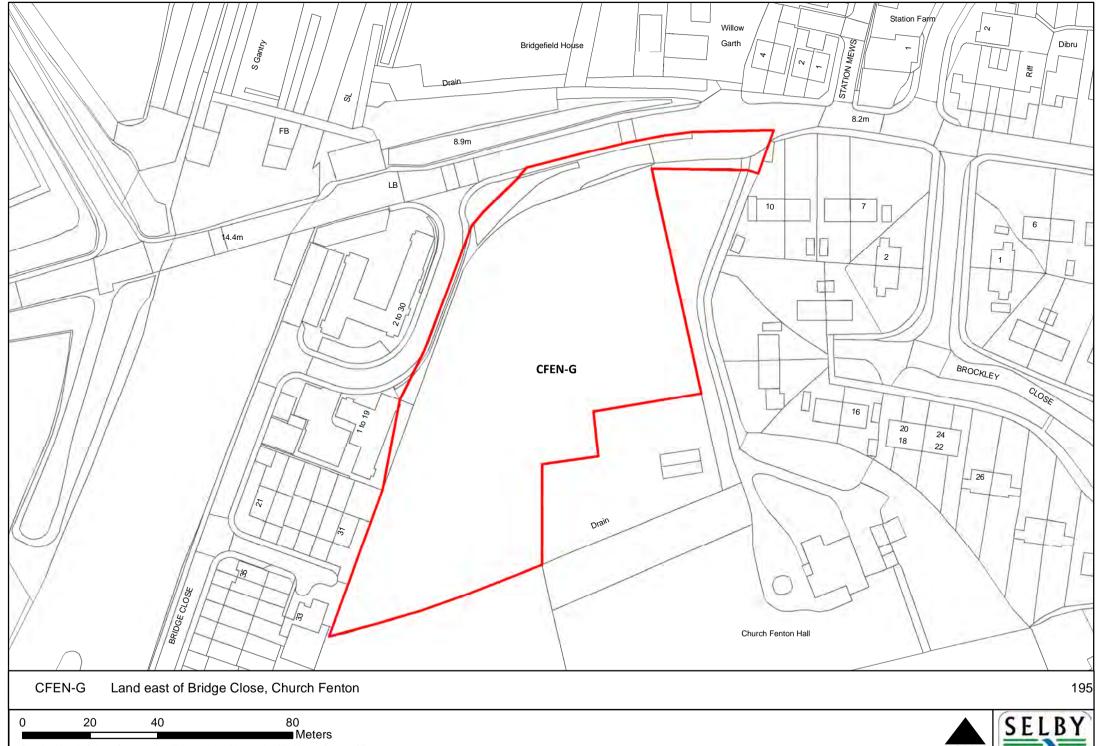

to prosecution or civil proceedings. Selby District Council 100018656

NORTH







0 25 50 100 Meters







NORTH

SELBY DISTRICT COUNCIL,

■ Meters









0 15 30 60

Meters

Reproduced from the Ordnance Survey mapping with the permission of the controller of Her Majesty's Stationary Office.

©Crown Copyright. Unauthorised reproduction infringes crown copyright and may lead to prosecution or civil proceedings. Selby District Council 100018656

NORTH |











0 5 10 20

Meters

Reproduced from the Ordnance Survey mapping with the permission of the controller of Her Majesty's Stationary Office.

©Crown Copyright. Unauthorised reproduction infringes crown copyright and may lead to prosecution or civil proceedings. Selby District Council 100018656







DISTRICT COUNCIL

























NORTH

SELBY DISTRICT COUNCIL

■Meters































0 115 230 460 Meters





NORTH SE







0 10 20 40 Meters





0 5 10 20 Meters

NORTH



0 5 10 20 Meters









SELBY DISTRICT COUNCIL

■ Meters



Meters

Reproduced from the Ordnance Survey mapping with the permission of the controller of Her Majesty's Stationary Office.

©Crown Copyright. Unauthorised reproduction infringes crown copyright and may lead to prosecution or civil proceedings. Selby District Council 100018656

NORTH SE



NOR























0 35 70 140

Meters

Reproduced from the Ordnance Survey mapping with the permission of the controller of Her Majesty's Stationary Office.

©Crown Copyright. Unauthorised reproduction infringes crown copyright and may lead to prosecution or civ