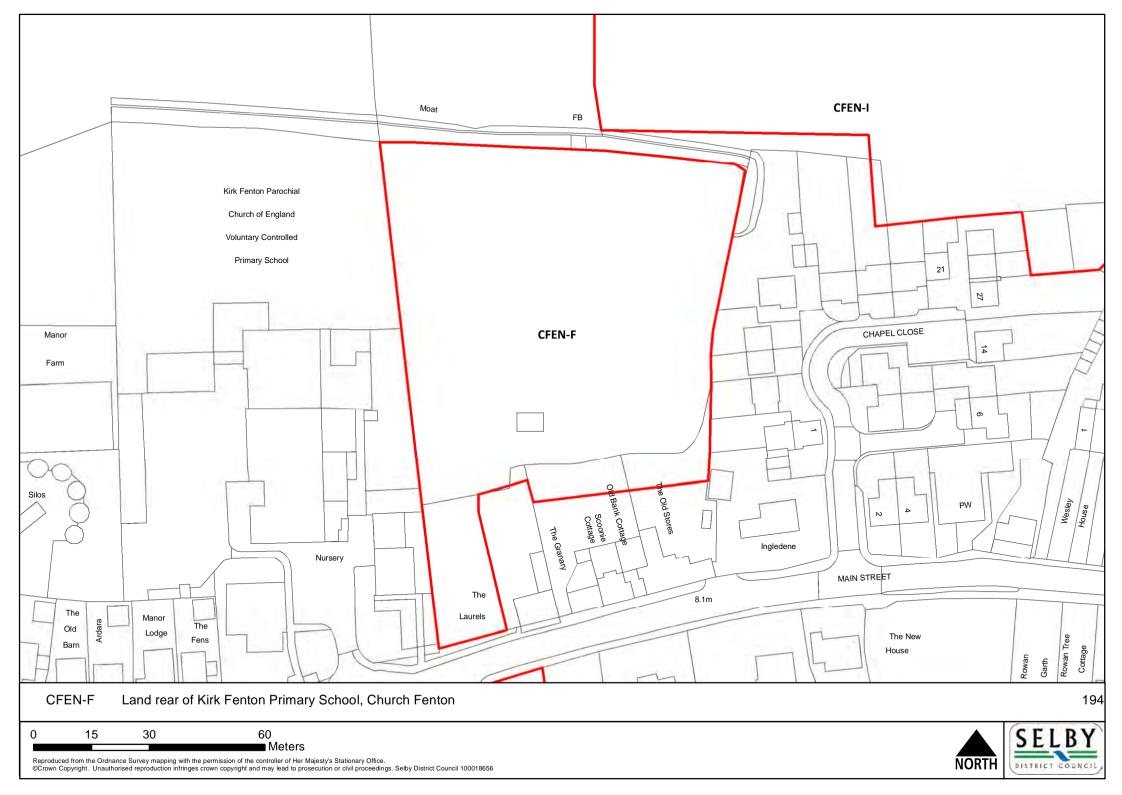

d to prosecution or civil proceedings. Selby District Council 100018656

NORTH







0 25 50 100 Meters







NORTH

SELBY DISTRICT COUNCIL,

■ Meters









0 15 30 60

Meters

Reproduced from the Ordnance Survey mapping with the permission of the controller of Her Majesty's Stationary Office.

©Crown Copyright. Unauthorised reproduction infringes crown copyright and may lead to prosecution or civil proceedings. Selby District Council 100018656

NORTH |











0 5 10 20

Meters

Reproduced from the Ordnance Survey mapping with the permission of the controller of Her Majesty's Stationary Office.

©Crown Copyright. Unauthorised reproduction infringes crown copyright and may lead to prosecution or civil proceedings. Selby District Council 100018656







DISTRICT COUNCIL

























NORTH

SELBY DISTRICT COUNCIL

■Meters































0 115 230 460 Meters





NORTH SE







0 10 20 40 Meters





0 5 10 20 Meters

NORTH



0 5 10 20 Meters









SELBY DISTRICT COUNCIL

■ Meters



Meters

Reproduced from the Ordnance Survey mapping with the permission of the controller of Her Majesty's Stationary Office.

©Crown Copyright. Unauthorised reproduction infringes crown copyright and may lead to prosecution or civil proceedings. Selby District Council 100018656

NORTH SE



NOR























0 35 70 140

Meters

Reproduced from the Ordnance Survey mapping with the permission of the controller of Her Majesty's Stationary Office.

©Crown Copyright. Unauthorised reproduction infringes crown copyright and may lead to prosecution or c