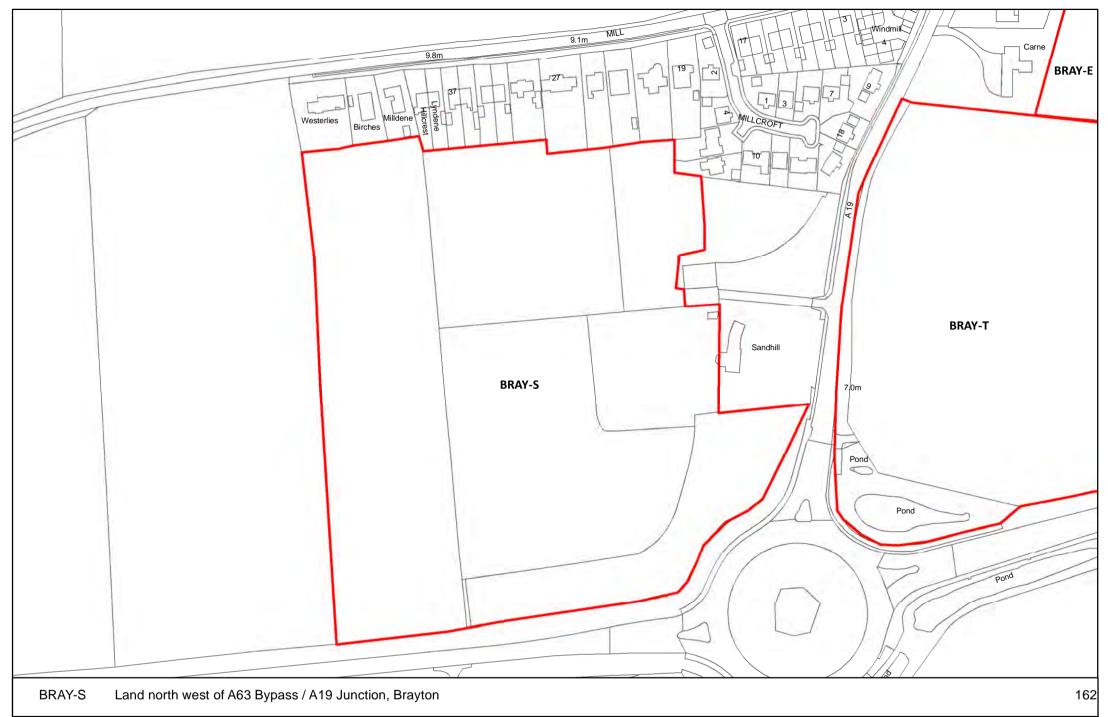

yright and may lead to prosecution or civil proceedings. Selby District Council 100018656













0 62.5 125 250

Meters

Reproduced from the Ordnance Survey mapping with the permission of the controller of Her Majesty's Stationary Office.

©Crown Copyright. Unauthorised reproduction infringes crown copyright and may lead to prosecution or civil proceedings. Selby District Council 100018656

NORTH S













NORTH

SELBY DISTRICT COUNCIL













Reproduced from the Ordnance Survey mapping with the permission of the controller of Her Majesty's Stationary Office.

©Crown Copyright. Unauthorised reproduction infringes crown copyright and may lead to prosecution or civil proceedings. Selby District Council 100018656



NORTH S

SELBY DISTRICT COUNCIL

■ Meters





















0 37.5 75 150

Meters

Reproduced from the Ordnance Survey mapping with the permission of the controller of Her Majesty's Stationary Office.

©Crown Copyright. Unauthorised reproduction infringes crown copyright and may lead to prosecution or civil proceedings. Selby District Council 100018656













NORTH SEL





0 20 40 80 Meters

NORTH





Meters



NORTH S

SELBY DISTRICT COUNCIL



Meters

Reproduced from the Ordnance Survey mapping with the permission of the controller of Her Majesty's Stationary Office.

©Crown Copyright. Unauthorised reproduction infringes crown copyright and may lead to prosecution or civil proceedings. Selby District Council 100018656

300

75

150

NORTH SE













0 5 10 20 Meters

NORTH







NORTH

DISTRICT COUNCIL













Meters

Reprodu