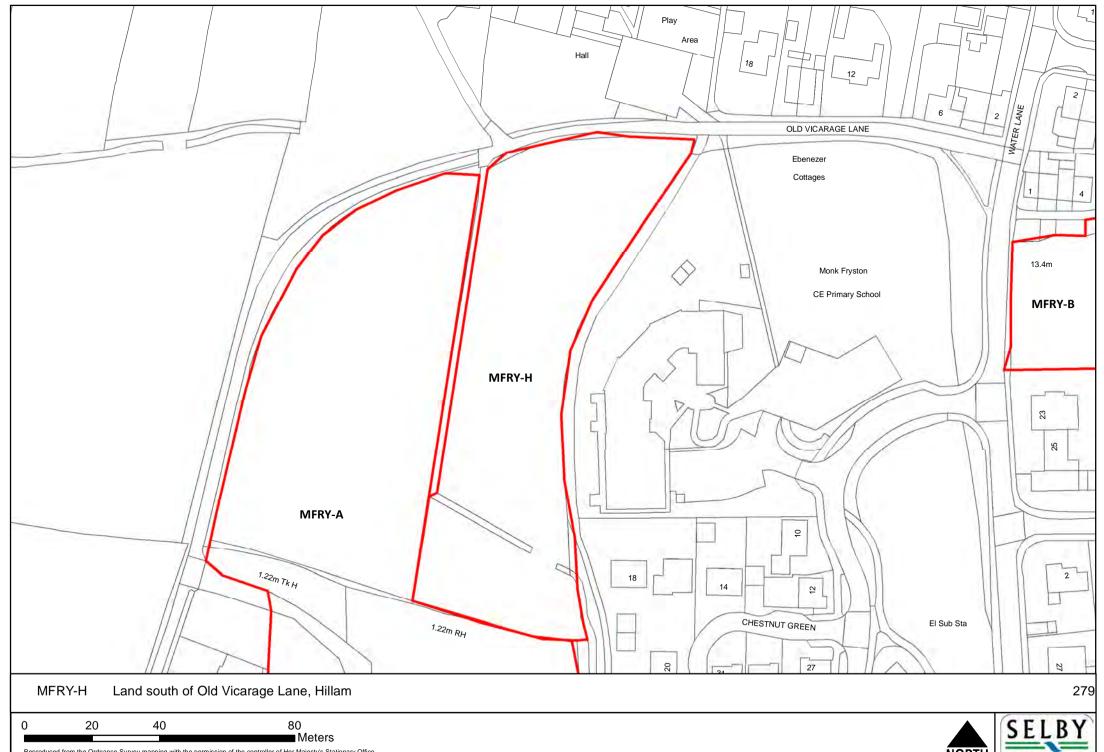

roller of Her Majesty's Stationary Office.

©Crown Copyright. Unauthorised reproduction infringes crown copyright and may lead to prosecution or civil proceedings. Selby District Council 100018656







DISTRICT COUNCIL































NORTH















NORTH





HEMB-L Land East of Poorlands Road, Hemingbrough

25 50 100 ■ Meters



























SELBY























ORTH S

SELBY DISTRICT COUNCIL









Reproduced from the Ordnance Survey mapping with the permission of the controller of Her Majesty's Stationary Office.

©Crown Copyright. Unauthorised reproduction infringes crown copyright and may lead to prosecution or civil proceedings. Selby District Council 100018656







NORTH

SELBY DISTRICT COUNCIL





NORTH



Meters











Meters







DISTRICT COUNCIL





0 37.5 75 150 Meters

























NORTH S













0 10 20 40 Meters





60 120 240 ■ Meters





















NORTH SI

SELBY DISTRICT COUNCIL,



















Meters









0 25 50 100 Meters









0 5 10 20 Meters









440

110

220

NORTH











NORTH

SELBY DISTRICT COUNCIL









NORTH



Meters

















NORTH











0 5 10 20 Meters

Reproduced from the Ordnance Survey manning with the permission of the controller of Her Majesty's Stationary Office

NORTH

SELBY DISTRICT COUNCIL





NORTH S







NORTH





























Meters

Reproduced from the Ordnance Survey mapping with the permission of the controller of Her Majesty's Stationary Office.

©Crown Copyright. Unauthorised reproduction infring