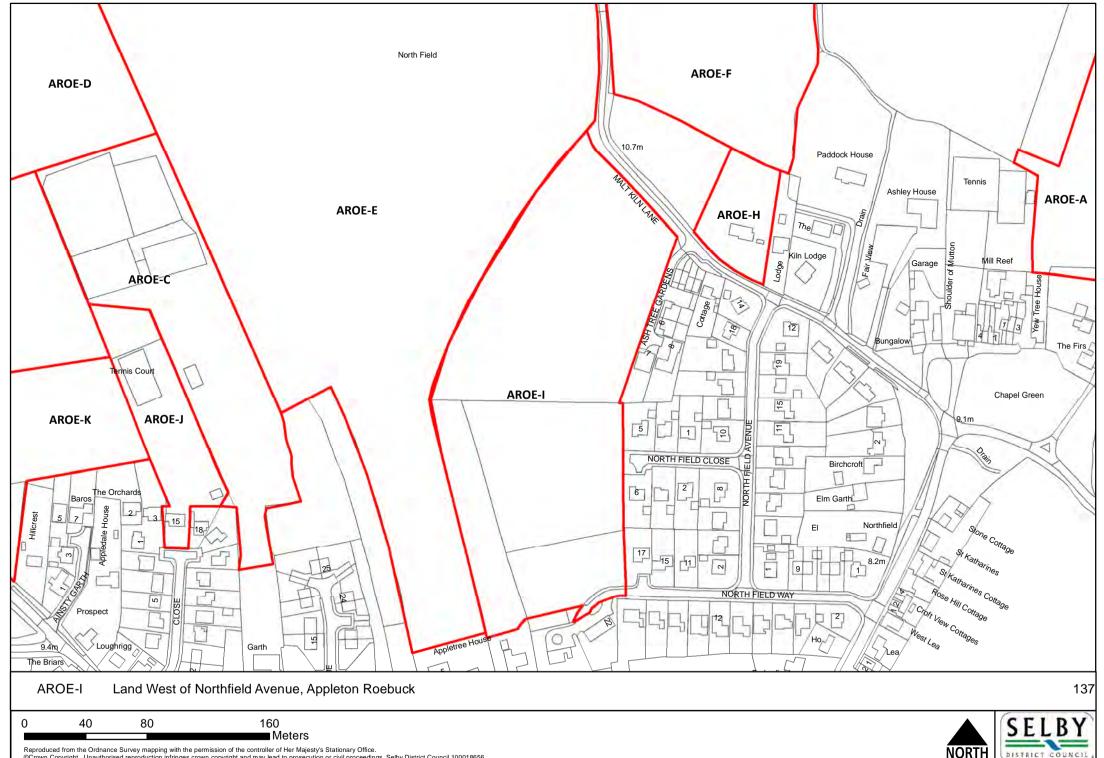

NORTH

SELBY DISTRICT COUNCIL

■ Meters









Meters

Reproduced from the Ordnance Survey mapping with the permission of the controller of Her Majesty's Stationary Office.

©Crown Copyright. Unauthorised reproduction infringes crown copyright and may lead to prosecution or civil proceedings. Selby District Council 100018656

220

55

110





SELBY







50 100 200 ■ Meters























0 15 30 60

Meters

Reproduced from the Ordnance Survey mapping with the permission of the controller of Her Majesty's Stationary Office.

©Crown Copyright. Unauthorised reproduction infringes crown copyright and may lead to prosecution or civil proceedings. Selby District Council 100018656







20 40 80 ■ Meters





Meters

Reproduced from the Ordnance Survey mapping with the permission of the controller of Her Majestys Stationary Office.

©Crown Copyright. Unauthorised reproduction infringes crown copyright and may lead to prosecution or civil proceedings. Selby District Council 100018656













0 62.5 125 250

Meters

Reproduced from the Ordnance Survey mapping with the permission of the controller of Her Majesty's Stationary Office.

©Crown Copyright. Unauthorise