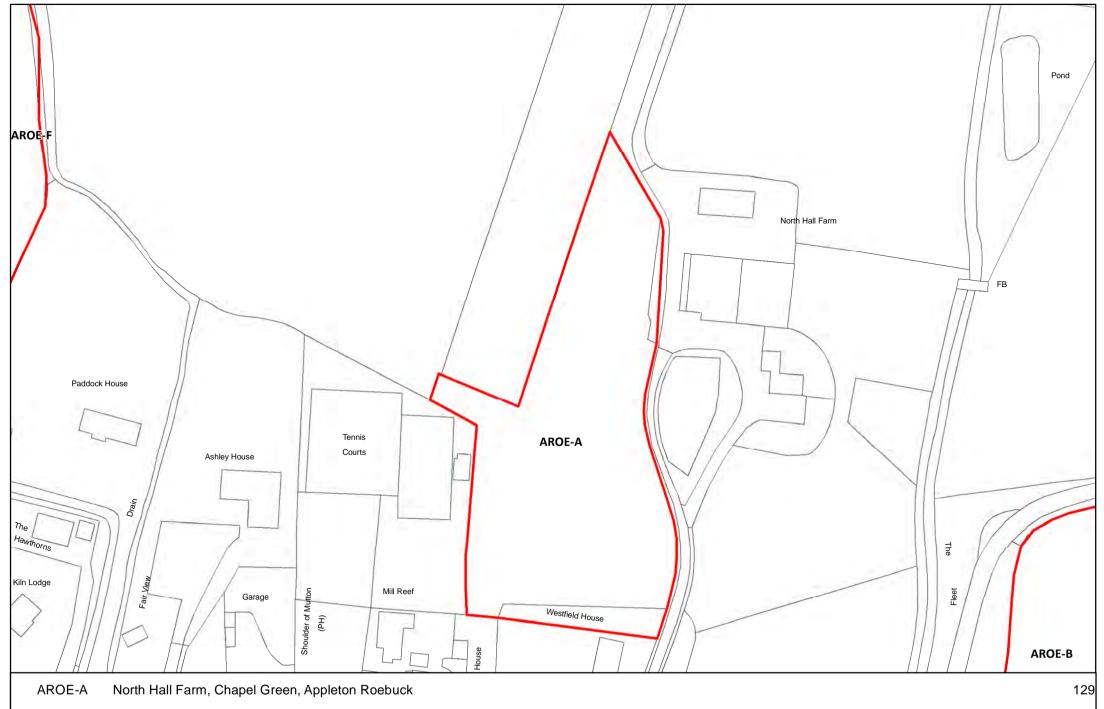

NORTH

SELBY DISTRICT COUNCIL

■ Meters









Meters

Reproduced from the Ordnance Survey mapping with the permission of the controller of Her Majesty's Stationary Office.

©Crown Copyright. Unauthorised reproduction infringes crown copyright and may lead to prosecution or civil proceedings. Selby District Council 100018656

220

55

110





SELBY







50 100 200 ■ Meters























0 15 30 60

Meters

Reproduced from the Ordnance Survey mapping with the permission of the controller of Her Majesty's Stationary Office.

©Crown Copyright. Unauthorised reproduction infringes crown copyright and may lead to prosecution or civil proceedings. Selby District Council 100018656







20 40 80 ■ Meters





Meters

Reproduced from the Ordnance Survey mapping with the permission