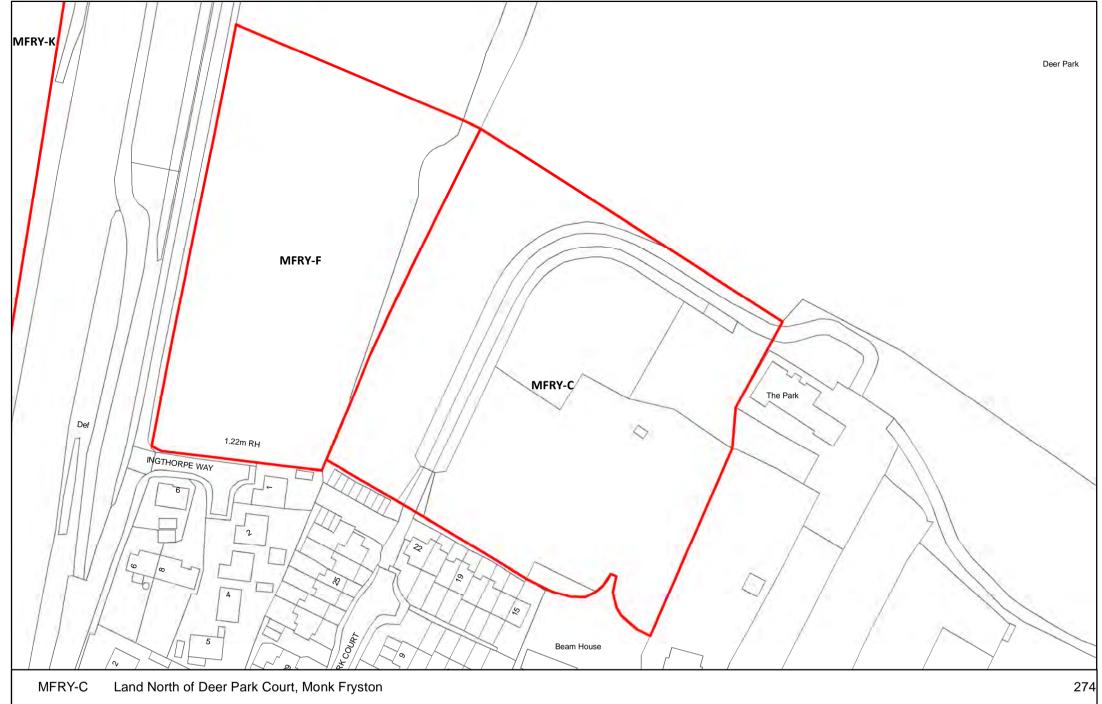

mapping with the permission of the controller of Her Majesty's Stationary Office.

©Crown Copyright. Unauthorised reproduction infringes crown copyright and may lead to prosecution or civil proceedings. Selby District Council 100018656







DISTRICT COUNCIL































NORTH















NORTH





HEMB-L Land East of Poorlands Road, Hemingbrough

25 50 100 ■ Meters



























SELBY























ORTH S

SELBY DISTRICT COUNCIL









Reproduced from the Ordnance Survey mapping with the permission of the controller of Her Majesty's Stationary Office.

©Crown Copyright. Unauthorised reproduction infringes crown copyright and may lead to prosecution or civil proceedings. Selby District Council 100018656







NORTH

SELBY DISTRICT COUNCIL





NORTH



Meters











Meters







DISTRICT COUNCIL





0 37.5 75 150 Meters

























NORTH S













0 10 20 40 Meters





60 120 240 ■ Meters





















NORTH SI

SELBY DISTRICT COUNCIL,



















Meters









0 25 50 100 Meters









0 5 10 20 Meters









440

110

220

NORTH











NORTH

SELBY DISTRICT COUNCIL









NORTH



Meters

















NORTH











0 5 10 20 Meters

Reproduced from the Ordnance Survey manning with the permission of the controller of Her Majesty's Stationary Office

NORTH

SELBY DISTRICT COUNCIL





NORTH S







NORTH





























Meters

Reproduced from the Ordnance Survey mapping with the permission of the controller of Her Majesty's Stationary Office.

©Crown Copyr