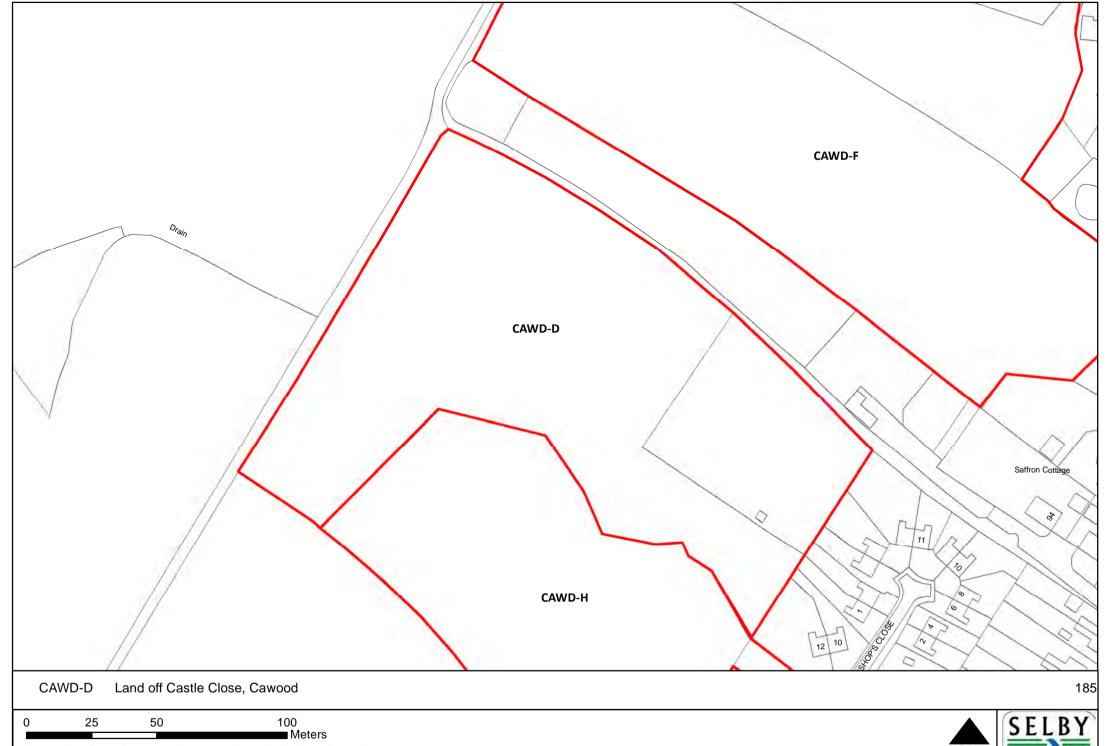

TH





Meters



NORTH S

SELBY DISTRICT COUNCIL



Meters

Reproduced from the Ordnance Survey mapping with the permission of the controller of Her Majesty's Stationary Office.

©Crown Copyright. Unauthorised reproduction infringes crown copyright and may lead to prosecution or civil proceedings. Selby District Council 100018656

300

75

150

NORTH SE













0 5 10 20 Meters

NORTH







NORTH

DISTRICT COUNCIL













Meters

Reproduced from the Ordnance Survey mapping with the permission of the controller of Her Majesty's Stationary Office.

©Crown Copyright. Unauthorised reproduction infringes crown copyright and may lead to prosecution or civil proceedings. Selby District Council 100018656

NORTH







0 25 50 100 Meters







NORTH

SELBY DISTRICT COUNCIL,

■ Meters









0 15 30 60

Meters

Reproduced from the Ordnance Survey mapping with the permission of the controller of Her Majesty's Stationary Office.

©Crown Copyright. Unauthorised reproduction infringes crown copyright and may lead to prosecution or civil proceedings. Selby District Council 100018656

NORTH |











0 5 10 20

Meters

Reproduced from the Ordnance Survey mapping with the permission of the controller of Her Majesty's Stationary Office.

©Crown Copyright. Unauthorised reproduction infringes crown copyright and may lead to prosecution or civil proceedings. Selby District Council 100018656







DISTRICT COUNCIL

























NORTH

SELBY DISTRICT COUNCIL

■Meters































0 115 230 460 Meters





NORTH SE







0 10 20 40 Meters





0 5 1