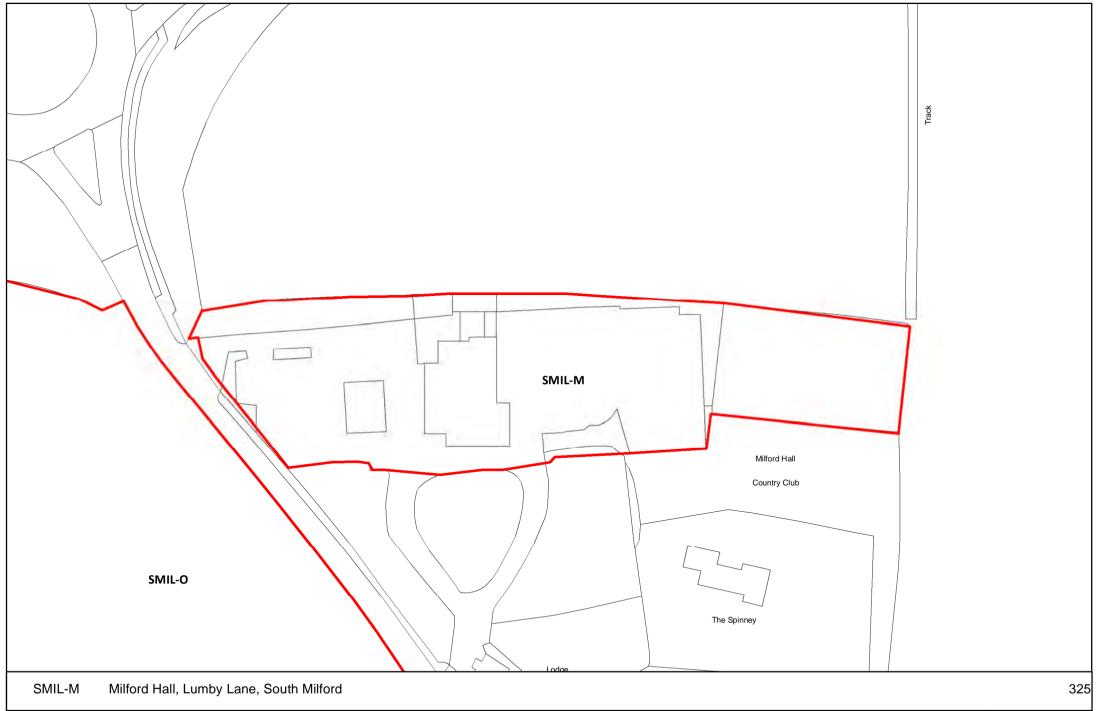

SELBY























ORTH S

SELBY DISTRICT COUNCIL









Reproduced from the Ordnance Survey mapping with the permission of the controller of Her Majesty's Stationary Office.

©Crown Copyright. Unauthorised reproduction infringes crown copyright and may lead to prosecution or civil proceedings. Selby District Council 100018656







NORTH

SELBY DISTRICT COUNCIL





NORTH



Meters











Meters







DISTRICT COUNCIL





0 37.5 75 150 Meters

























NORTH S













0 10 20 40 Meters





60 120 240 ■ Meters





















NORTH SI

SELBY DISTRICT COUNCIL,



















Meters









0 25 50 100 Meters









0 5 10 20 Meters









440

110

220

NORTH











NORTH

SELBY DISTRICT COUNCIL









NORTH



Meters

















NORTH











0 5 10 20 Meters

Reproduced from the Ordnance Survey manning with the permission of the controller of Her Majesty's Stationary Office

NORTH

SELBY DISTRICT COUNCIL





NORTH S







NORTH





























Meters

Reproduced from the Ordnance Survey mapping with the permission of the controller of Her Majesty's Stationary Office.

©Crown Copyright. Unauthorised reproduction infringes crown copyright and may lead to prosecution or civil proceedings. Selby District Council 100018656











NORTH S

SELBY DISTRICT COUNCIL

■ Meters





Meters

Reproduced from the Ordnance Survey mapping with the permission of the controller of Her Majesty's Stationary Office.

©Crown Copyright. Unauthorised reproduction infringes crown copyright and may lead to pro