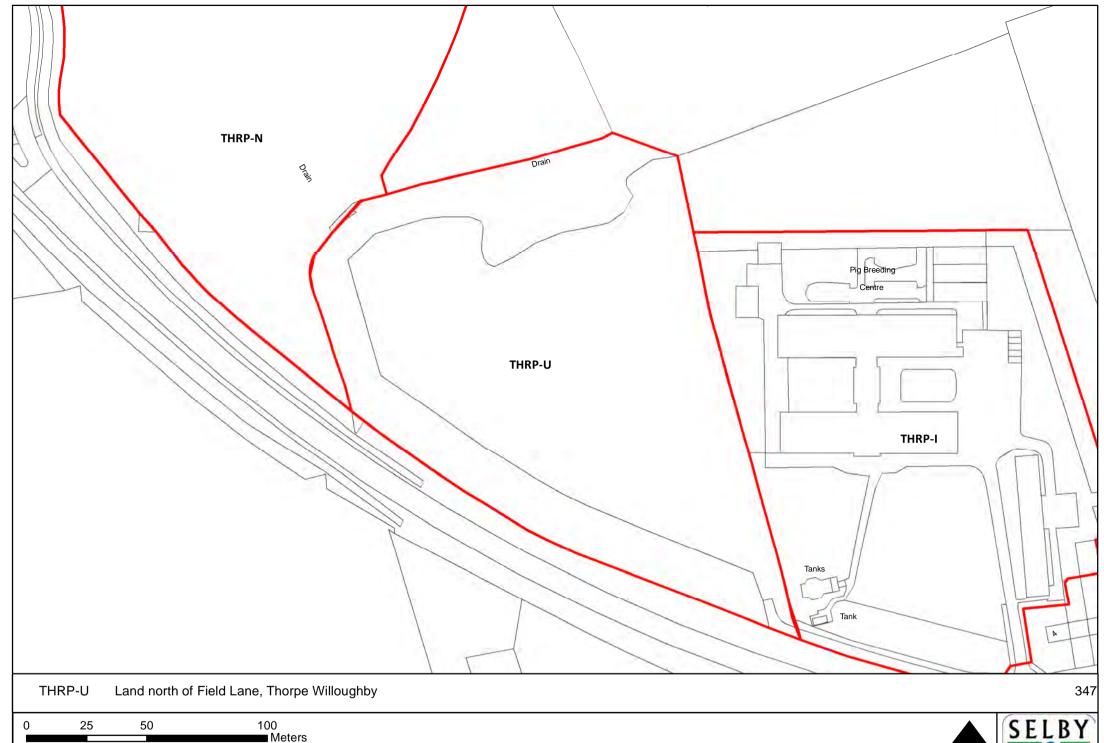

ers





60 120 240 ■ Meters





















NORTH SI

SELBY DISTRICT COUNCIL,



















Meters









0 25 50 100 Meters









0 5 10 20 Meters









440

110

220

NORTH











NORTH

SELBY DISTRICT COUNCIL









NORTH



Meters

















NORTH











0 5 10 20 Meters

Reproduced from the Ordnance Survey manning with the permission of the controller of Her Majesty's Stationary Office

NORTH

SELBY DISTRICT COUNCIL





NORTH S







NORTH





























Meters

Reproduced from the Ordnance Survey mapping with the permission of the controller of Her Majesty's Stationary Office.

©Crown Copyright. Unauthorised reproduction infringes crown copyright and may lead to prosecution or civil proceedings. Selby District Council 100018656











NORTH S

SELBY DISTRICT COUNCIL

■ Meters





Meters

Reproduced from the Ordnance Survey mapping with the permission of the controller of Her Majesty's Stationary Office.

©Crown Copyright. Unauthorised reproduction infringes crown copyright and may lead to prosecution or civil proceedings. Selby District Council 100018656

120

30

60





NORTH SE

























NORTH

SELBY DISTRICT COUNCIL













Meters

Reproduced from the Ordnance Survey mapping with the permission of the controller of Her Majestys Stationary Office.

©Crown Copyright. Unauthorised reproduction infringes crown copyright and may lead to prosecution or civil proceedings. Selby District Council 100018656