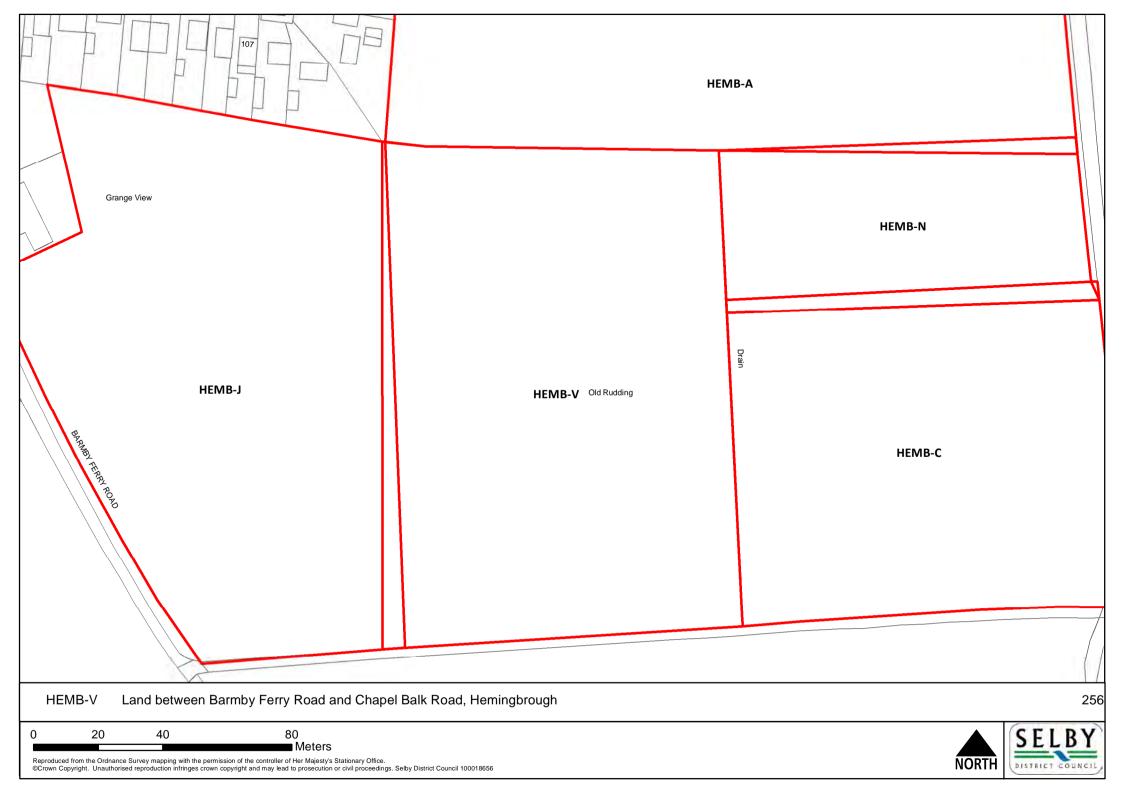

s

Reproduced from the Ordnance Survey mapping with the permission of the controller of Her Majesty's Stationary Office.

©Crown Copyright. Unauthorised reproduction infringes crown copyright and may lead to prosecution or civil proceedings. Selby District Council 100018656

NORTH SE



NOR























0 35 70 140

Meters

Reproduced from the Ordnance Survey mapping with the permission of the controller of Her Majesty's Stationary Office.

©Crown Copyright. Unauthorised reproduction infringes crown copyright and may lead to prosecution or civil proceedings. Selby District Council 100018656







DISTRICT COUNCIL































NORTH















NORTH





HEMB-L Land East of Poorlands Road, Hemingbrough

25 50 100 ■ Meters



























SELBY























ORTH S

SELBY DISTRICT COUNCIL









Reproduced from the Ordnance Survey mapping with the permission of the controller of Her Majesty's Stationary Office.

©Crown Copyright. Unauthorised reproduction infringes crown copyright and may lead to prosecution or civil proceedings. Selby District Council 100018656







NORTH

SELBY DISTRICT COUNCIL





NORTH



Meters











Meters







DISTRICT COUNCIL





0 37.5 75 150 Meters

























NORTH S













0 10 20 40 Meters





60 120 240 ■ Meters





















NORTH SI

SELBY DISTRICT COUNCIL,



















Meters









0 25 50 100 Meters









0 5 10 20 Meters









440

110

220

NORTH











NORTH

SELBY DISTRICT COUNCIL









NORTH



Meters

















NORTH