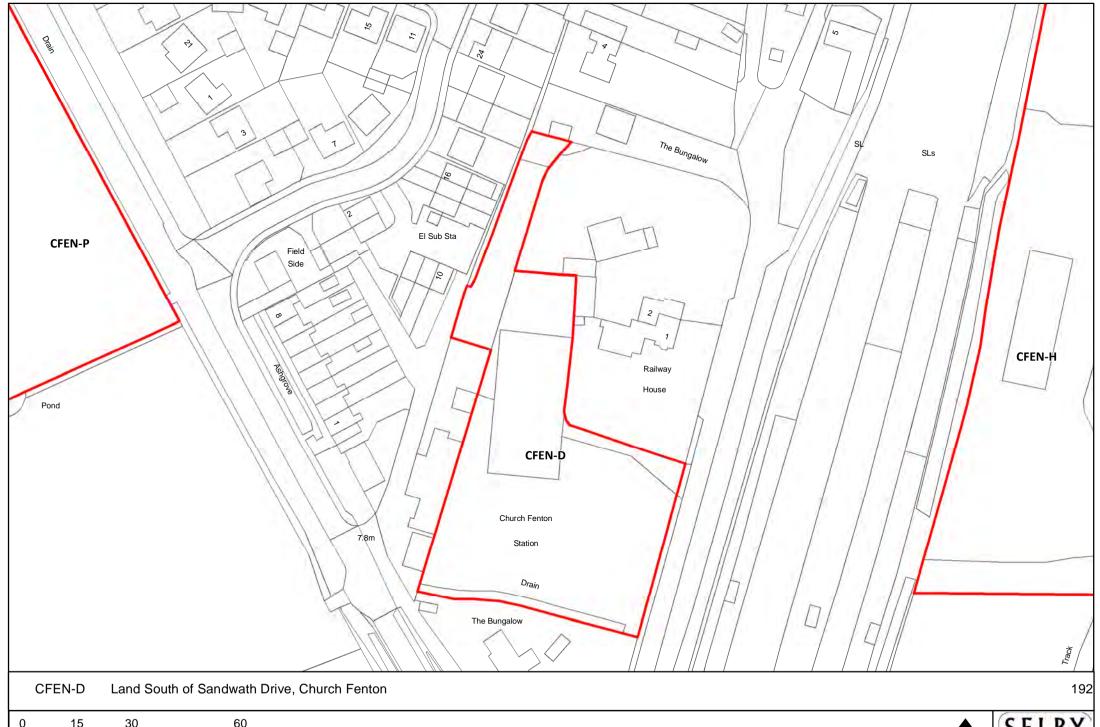

lead to prosecution or civil proceedings. Selby District Council 100018656

NORTH







0 25 50 100 Meters







NORTH

SELBY DISTRICT COUNCIL,

■ Meters









0 15 30 60

Meters

Reproduced from the Ordnance Survey mapping with the permission of the controller of Her Majesty's Stationary Office.

©Crown Copyright. Unauthorised reproduction infringes crown copyright and may lead to prosecution or civil proceedings. Selby District Council 100018656

NORTH |











0 5 10 20

Meters

Reproduced from the Ordnance Survey mapping with the permission of the controller of Her Majesty's Stationary Office.

©Crown Copyright. Unauthorised reproduction infringes crown copyright and may lead to prosecution or civil proceedings. Selby District Council 100018656







DISTRICT COUNCIL

























NORTH

SELBY DISTRICT COUNCIL

■Meters































0 115 230 460 Meters





NORTH SE







0 10 20 40 Meters





0 5 10 20 Meters

NORTH



0 5 10 20 Meters









SELBY DISTRICT COUNCIL

■ Meters



Meters

Reproduced from the Ordnance Survey mapping with the permission of the controller of Her Majesty's Stationary Office.

©Crown Copyright. Unauthorised reproduction infringes crown copyright and may lead to prosecution or civil proceedings. Selby District Council 100018656

NORTH SE



NOR























0 35 70 140

Meters

Reproduced from the Ordnance Survey mapping with the permission of the controller of Her Majesty's Stationary Office.

©Crown Copyright. Unauthorised reproduction infringes crown copyright and may lead to prosecution