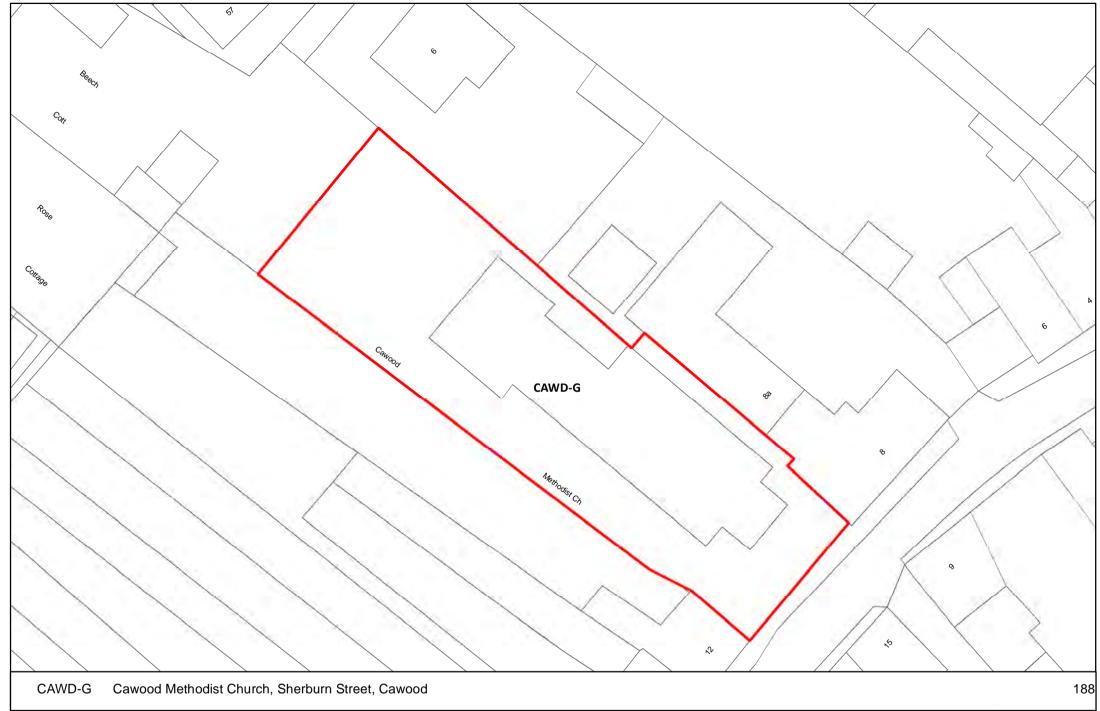

ncil 100018656

300

75

150

NORTH SE













0 5 10 20 Meters

NORTH







NORTH

DISTRICT COUNCIL













Meters

Reproduced from the Ordnance Survey mapping with the permission of the controller of Her Majesty's Stationary Office.

©Crown Copyright. Unauthorised reproduction infringes crown copyright and may lead to prosecution or civil proceedings. Selby District Council 100018656

NORTH







0 25 50 100 Meters







NORTH

SELBY DISTRICT COUNCIL,

■ Meters









0 15 30 60

Meters

Reproduced from the Ordnance Survey mapping with the permission of the controller of Her Majesty's Stationary Office.

©Crown Copyright. Unauthorised reproduction infringes crown copyright and may lead to prosecution or civil proceedings. Selby District Council 100018656

NORTH |











0 5 10 20

Meters

Reproduced from the Ordnance Survey mapping with the permission of the controller of Her Majesty's Stationary Office.

©Crown Copyright. Unauthorised reproduction infringes crown copyright and may lead to prosecution or civil proceedings. Selby District Council 100018656







DISTRICT COUNCIL

























NORTH

SELBY DISTRICT COUNCIL

■Meters































0 115 230 460 Meters





NORTH SE







0 10 20 40 Meters





0 5 10 20 Meters

NORTH



0 5 10 20 Meters









SELBY DISTRICT COUNCIL

■ Meters



Meters

Reproduced from the Ordnance Survey mapping with the permission of the controller of Her Majesty's Stationary Office.

©Crown Copyright. Unauthorised reproduction infringes crown copyright and may lead to prosecution or civil