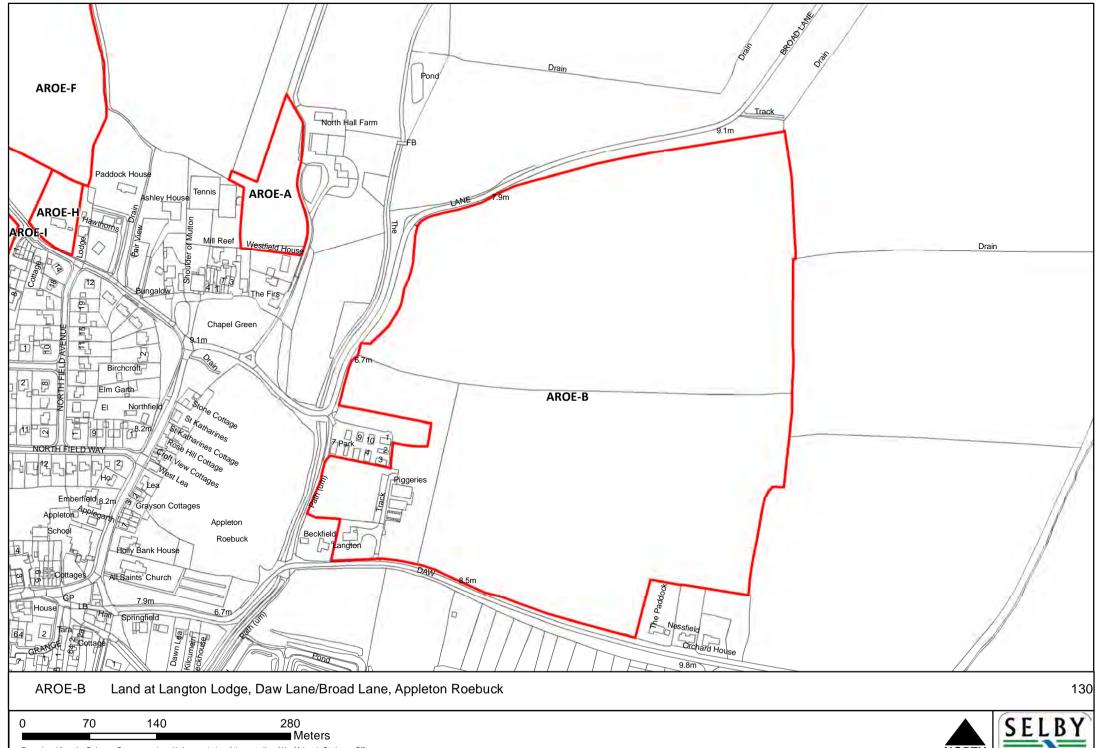

NORTH

SELBY DISTRICT COUNCIL

■ Meters









Meters

Reproduced from the Ordnance Survey mapping with the permission of the controller of Her Majesty's Stationary Office.

©Crown Copyright. Unauthorised reproduction infringes crown copyright and may lead to prosecution or civil proceedings. Selby District Council 100018656

220

55

110





SELBY







50 100 200 ■ Meters























0 15 30 60

Meters

Reproduced from the Ordnance Survey mapping with the permission of the controller of Her Majesty's Stationary Office.

©Crown Copyright. Unauthorised reproduction infringes crown copyright and may lead to prosecution or civil proceedings. Selby District Council 100018656







20 40 80 ■ Meters





Meters

Reproduced from the Ordnance Survey mapping with the permission of the controller of Her Majestys Stationar