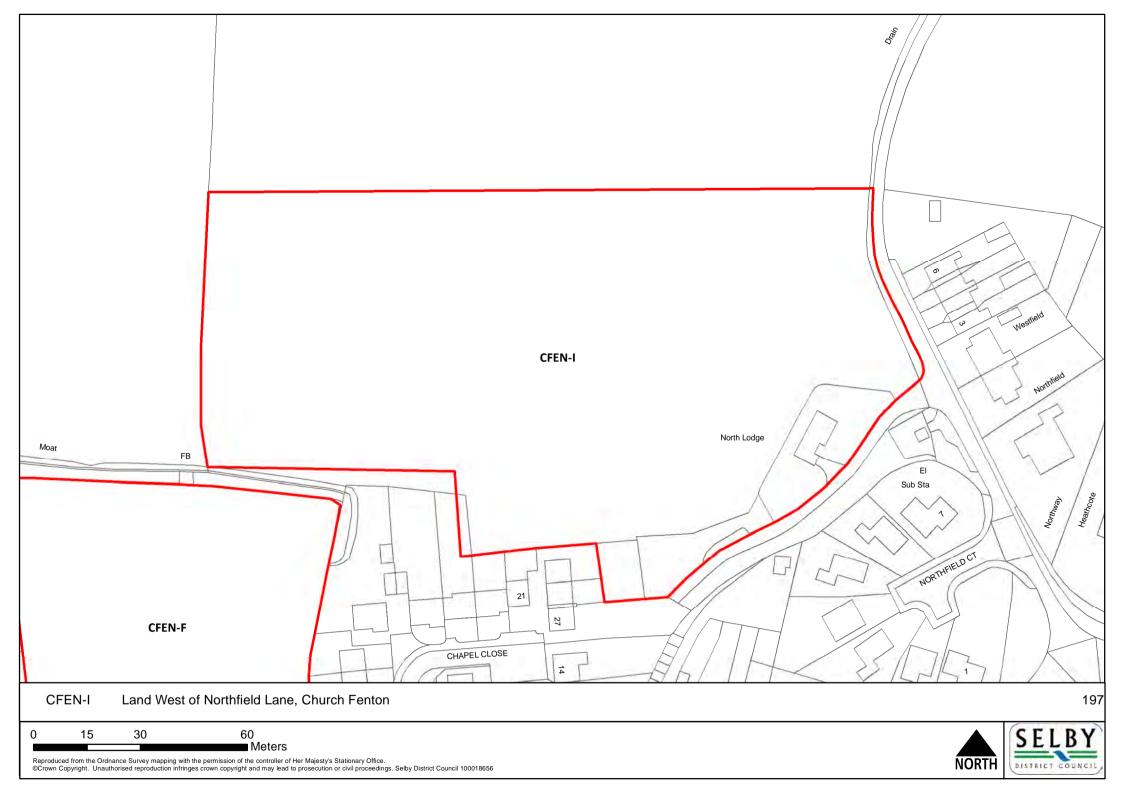

secution or civil proceedings. Selby District Council 100018656

NORTH







0 25 50 100 Meters







NORTH

SELBY DISTRICT COUNCIL,

■ Meters









0 15 30 60

Meters

Reproduced from the Ordnance Survey mapping with the permission of the controller of Her Majesty's Stationary Office.

©Crown Copyright. Unauthorised reproduction infringes crown copyright and may lead to prosecution or civil proceedings. Selby District Council 100018656

NORTH |











0 5 10 20

Meters

Reproduced from the Ordnance Survey mapping with the permission of the controller of Her Majesty's Stationary Office.

©Crown Copyright. Unauthorised reproduction infringes crown copyright and may lead to prosecution or civil proceedings. Selby District Council 100018656







DISTRICT COUNCIL

























NORTH

SELBY DISTRICT COUNCIL

■Meters































0 115 230 460 Meters





NORTH SE







0 10 20 40 Meters





0 5 10 20 Meters

NORTH



0 5 10 20 Meters









SELBY DISTRICT COUNCIL

■ Meters



Meters

Reproduced from the Ordnance Survey mapping with the permission of the controller of Her Majesty's Stationary Office.

©Crown Copyright. Unauthorised reproduction infringes crown copyright and may lead to prosecution or civil proceedings. Selby District Council 100018656

NORTH SE



NOR























0 35 70 140

Meters

Reproduced from the Ordnance Survey mapping with the permission of the controller of Her Majesty's Stationary Office.

©Crown Copyright. Unauthorised reproduction infringes crown copyright and may lead to prosecution or civil pro