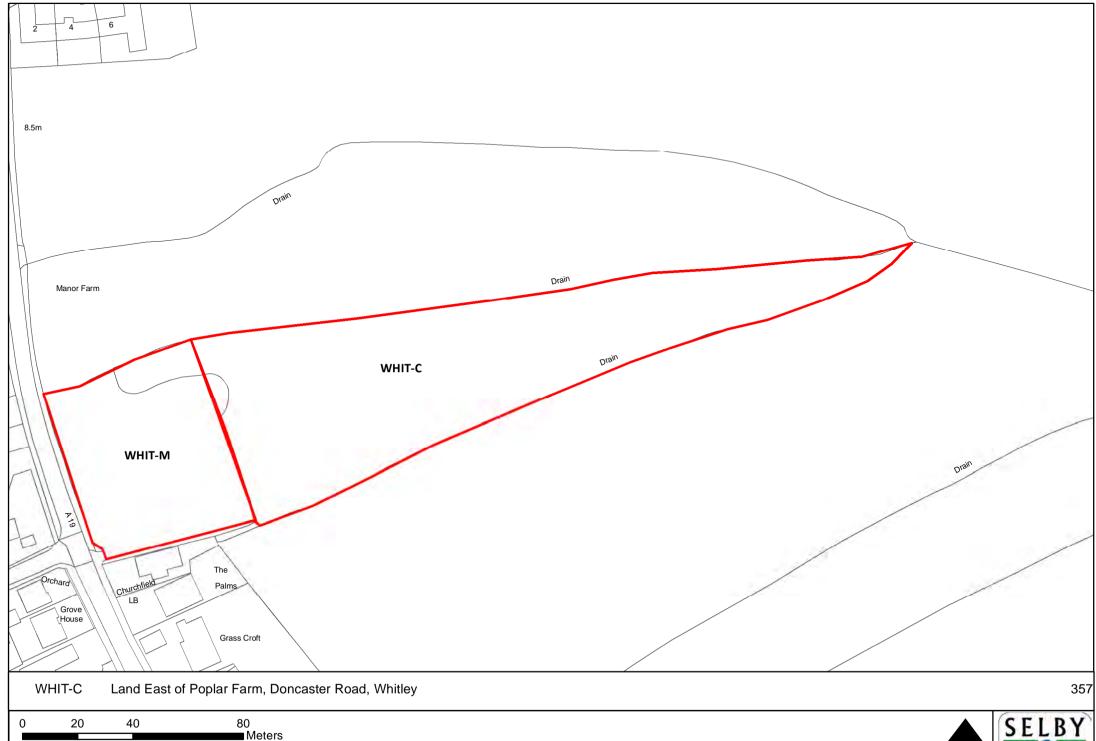

ission of the controller of Her Majesty's Stationary Office

NORTH

SELBY DISTRICT COUNCIL





NORTH S







NORTH





























Meters

Reproduced from the Ordnance Survey mapping with the permission of the controller of Her Majesty's Stationary Office.

©Crown Copyright. Unauthorised reproduction infringes crown copyright and may lead to prosecution or civil proceedings. Selby District Council 100018656











NORTH S

SELBY DISTRICT COUNCIL

■ Meters





Meters

Reproduced from the Ordnance Survey mapping with the permission of the controller of Her Majesty's Stationary Office.

©Crown Copyright. Unauthorised reproduction infringes crown copyright and may lead to prosecution or civil proceedings. Selby District Council 100018656

120

30

60





NORTH SE

























NORTH

SELBY DISTRICT COUNCIL













Meters

Reproduced from the Ordnance Survey mapping with the permission of the controller of Her Majestys Stationary Office.

©Crown Copyright. Unauthorised reproduction infringes crown copyright and may lead to prosecution or civil proceedings. Selby District Council 100018656