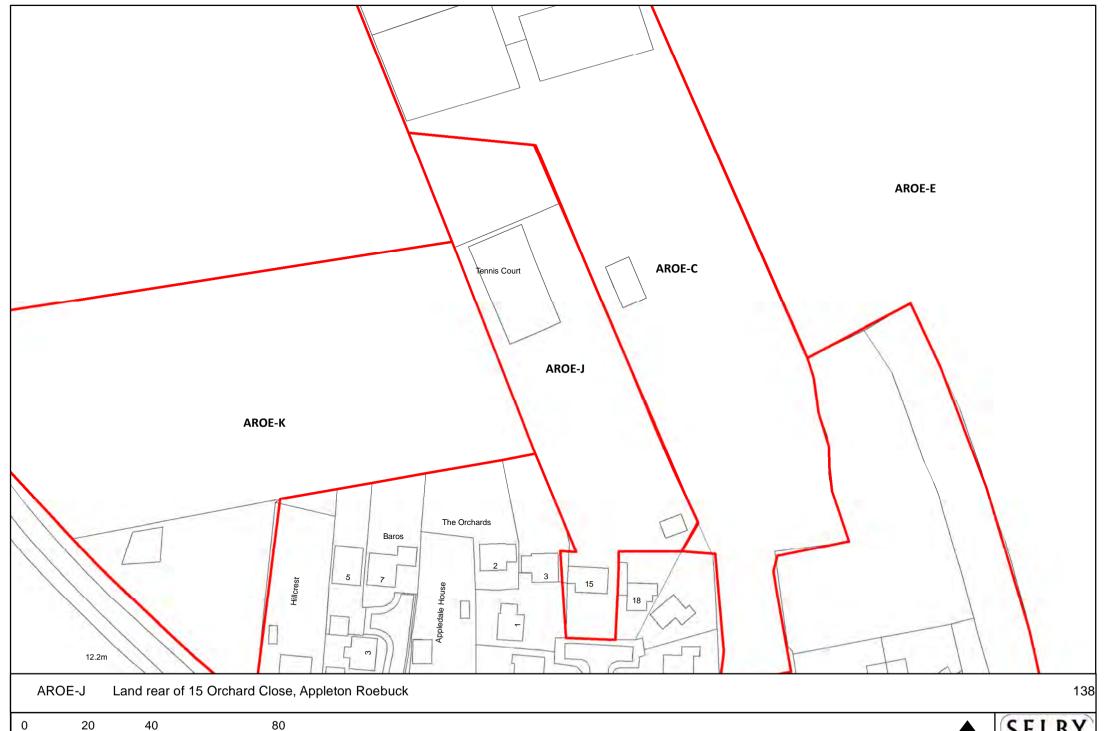

NORTH

SELBY DISTRICT COUNCIL

■ Meters









Meters

Reproduced from the Ordnance Survey mapping with the permission of the controller of Her Majesty's Stationary Office.

©Crown Copyright. Unauthorised reproduction infringes crown copyright and may lead to prosecution or civil proceedings. Selby District Council 100018656

220

55

110





SELBY







50 100 200 ■ Meters























0 15 30 60

Meters

Reproduced from the Ordnance Survey mapping with the permission of the controller of Her Majesty's Stationary Office.

©Crown Copyright. Unauthorised reproduction infringes crown copyright and may lead to prosecution or civil proceedings. Selby District Council 100018656







20 40 80 ■ Meters





Meters

Reproduced from the Ordnance Survey mapping with the permission of the controller of Her Majestys Stationary Office.

©Crown Copyright. Unauthorised reproduction infringes crown copyright and may lead to prosecution or civil proceedings. Selby District Council 100018656













0 62.5 125 250

Meters

Reproduced from the Ordnance Survey mapping with the permission of the controller of Her Majesty's Stationary Office.

©Crown Copyright. Unauthorised repr