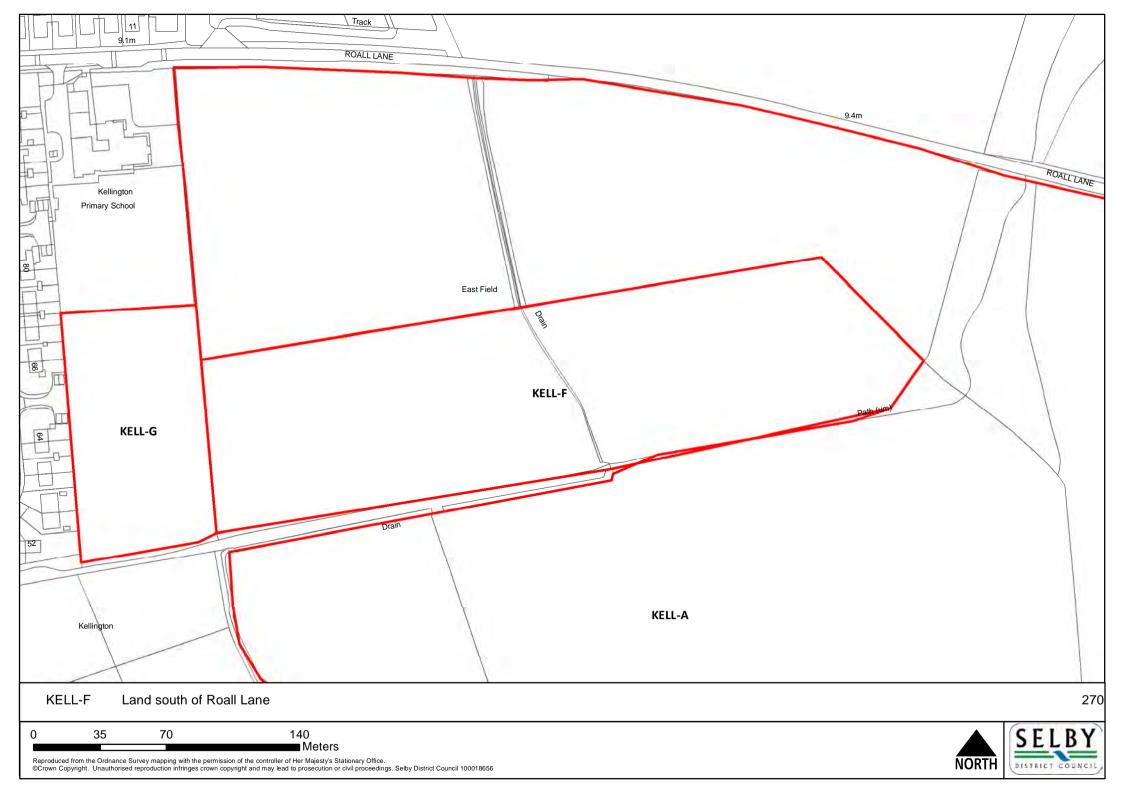

s

Reproduced from the Ordnance Survey mapping with the permission of the controller of Her Majesty's Stationary Office.

©Crown Copyright. Unauthorised reproduction infringes crown copyright and may lead to prosecution or civil proceedings. Selby District Council 100018656







DISTRICT COUNCIL































NORTH















NORTH





HEMB-L Land East of Poorlands Road, Hemingbrough

25 50 100 ■ Meters



























SELBY























ORTH S

SELBY DISTRICT COUNCIL









Reproduced from the Ordnance Survey mapping with the permission of the controller of Her Majesty's Stationary Office.

©Crown Copyright. Unauthorised reproduction infringes crown copyright and may lead to prosecution or civil proceedings. Selby District Council 100018656







NORTH

SELBY DISTRICT COUNCIL





NORTH



Meters











Meters







DISTRICT COUNCIL





0 37.5 75 150 Meters

























NORTH S













0 10 20 40 Meters





60 120 240 ■ Meters





















NORTH SI

SELBY DISTRICT COUNCIL,



















Meters









0 25 50 100 Meters









0 5 10 20 Meters









440

110

220

NORTH











NORTH

SELBY DISTRICT COUNCIL









NORTH



Meters

















NORTH











0 5 10 20 Meters

Reproduced from the Ordnance Survey manning with the permission of the controller of Her Majesty's Stationary Office

NORTH

SELBY DISTRICT COUNCIL





NORTH S







NORTH





























Meters

Reproduced from the Ordnance Survey mapping with the permission of the controller of Her Maj