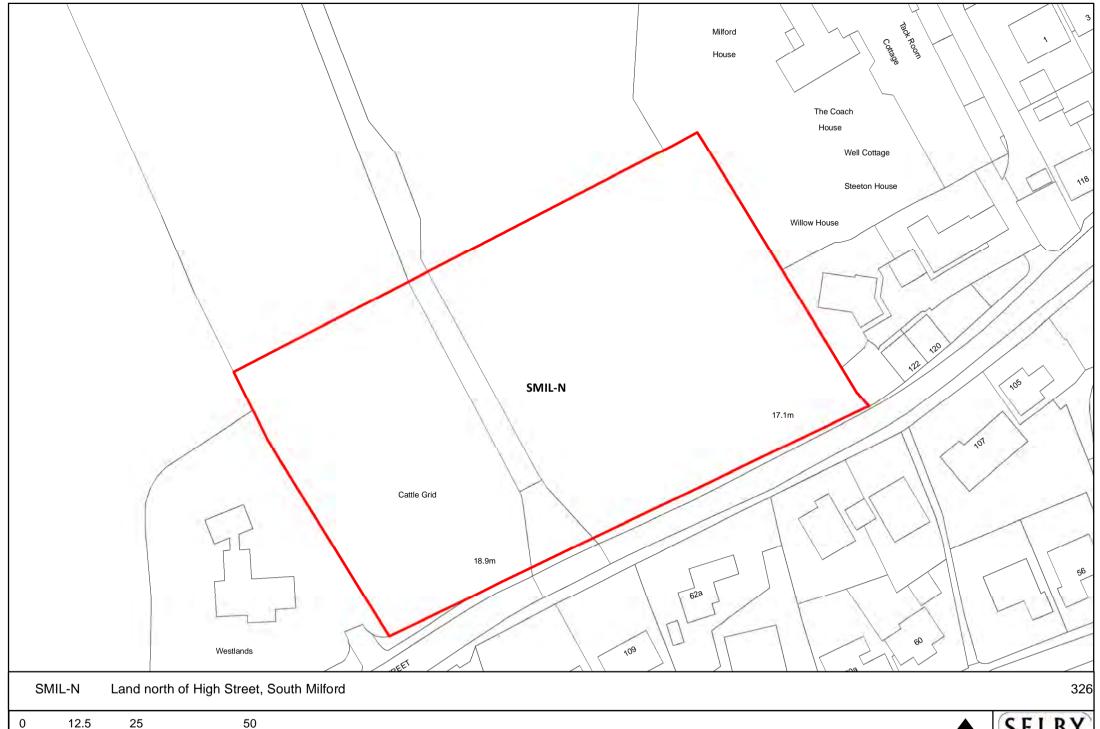

LBY























ORTH S

SELBY DISTRICT COUNCIL









Reproduced from the Ordnance Survey mapping with the permission of the controller of Her Majesty's Stationary Office.

©Crown Copyright. Unauthorised reproduction infringes crown copyright and may lead to prosecution or civil proceedings. Selby District Council 100018656







NORTH

SELBY DISTRICT COUNCIL





NORTH



Meters











Meters







DISTRICT COUNCIL





0 37.5 75 150 Meters

























NORTH S













0 10 20 40 Meters





60 120 240 ■ Meters





















NORTH SI

SELBY DISTRICT COUNCIL,



















Meters









0 25 50 100 Meters









0 5 10 20 Meters









440

110

220

NORTH











NORTH

SELBY DISTRICT COUNCIL









NORTH



Meters

















NORTH











0 5 10 20 Meters

Reproduced from the Ordnance Survey manning with the permission of the controller of Her Majesty's Stationary Office

NORTH

SELBY DISTRICT COUNCIL





NORTH S







NORTH





























Meters

Reproduced from the Ordnance Survey mapping with the permission of the controller of Her Majesty's Stationary Office.

©Crown Copyright. Unauthorised reproduction infringes crown copyright and may lead to prosecution or civil proceedings. Selby District Council 100018656











NORTH S

SELBY DISTRICT COUNCIL

■ Meters





Meters

Reproduced from the Ordnance Survey mapping with the permission of the controller of Her Majesty's Stationary Office.

©Crown Copyright. Unauthorised reproduction infringes crown copyright and may lead to prosecuti