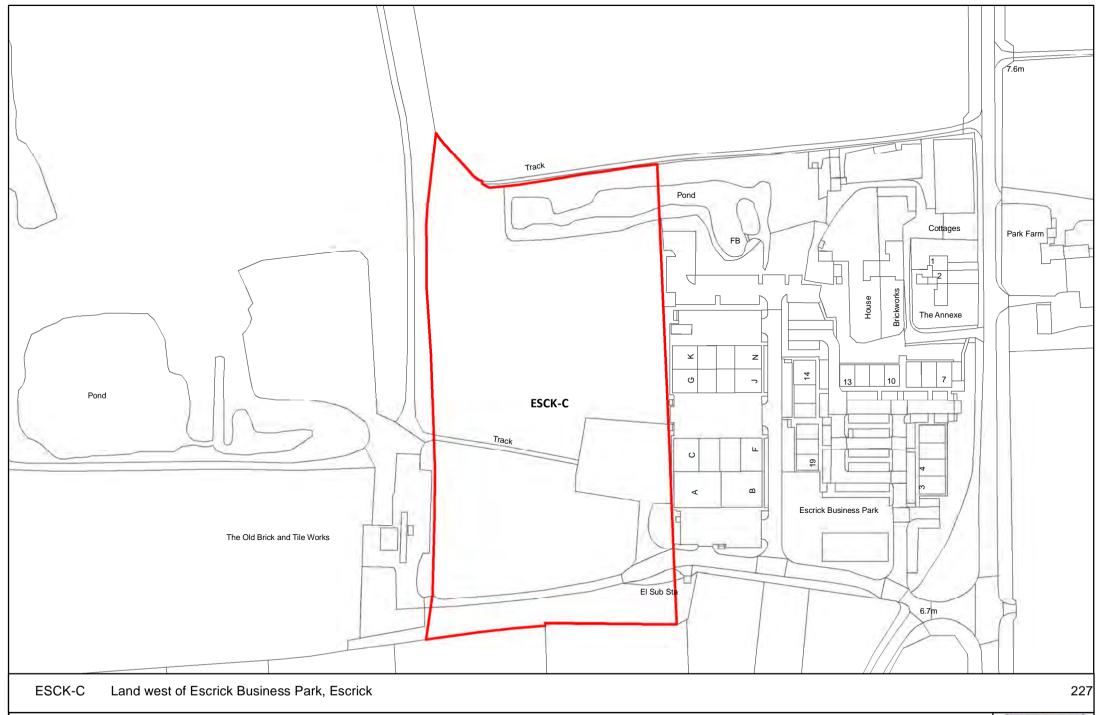

©Crown Copyright. Unauthorised reproduction infringes crown copyright and may lead to prosecution or civil proceedings. Selby District Council 100018656

NORTH S

NORTH

SELBY DISTRICT COUNCIL

Reproduced from the Ordnance Survey mapping with the permission of the controller of Her Majesty's Stationary Office.

©Crown Copyright. Unauthorised reproduction infringes crown copyright and may lead to prosecution or civil proceedings. Selby District Council 100018656

NORTH S

SELBY DISTRICT COUNCIL

■ Meters

0 37.5 75 150

Meters

Reproduced from the Ordnance Survey mapping with the permission of the controller of Her Majesty's Stationary Office.

©Crown Copyright. Unauthorised reproduction infringes crown copyright and may lead to prosecution or civil proceedings. Selby District Council 100018656