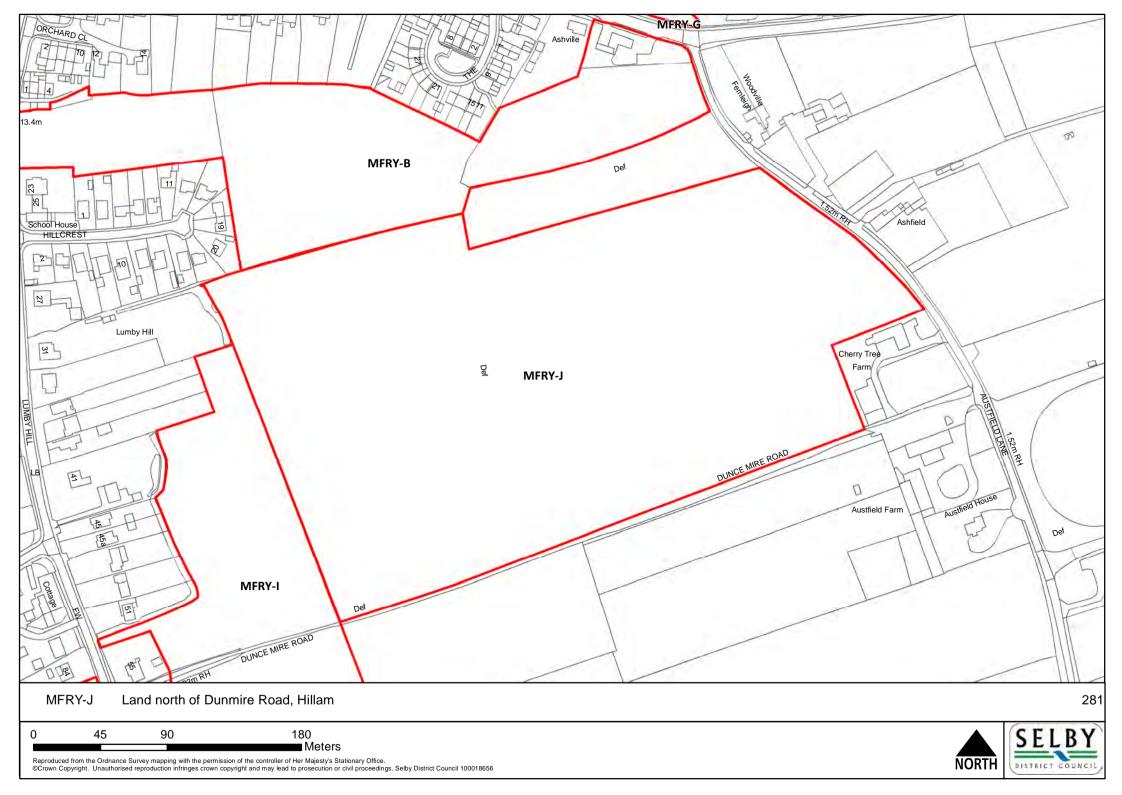

s Stationary Office.

©Crown Copyright. Unauthorised reproduction infringes crown copyright and may lead to prosecution or civil proceedings. Selby District Council 100018656







DISTRICT COUNCIL































NORTH















NORTH





HEMB-L Land East of Poorlands Road, Hemingbrough

25 50 100 ■ Meters



























SELBY























ORTH S

SELBY DISTRICT COUNCIL









Reproduced from the Ordnance Survey mapping with the permission of the controller of Her Majesty's Stationary Office.

©Crown Copyright. Unauthorised reproduction infringes crown copyright and may lead to prosecution or civil proceedings. Selby District Council 100018656







NORTH

SELBY DISTRICT COUNCIL





NORTH



Meters











Meters







DISTRICT COUNCIL





0 37.5 75 150 Meters

























NORTH S













0 10 20 40 Meters





60 120 240 ■ Meters





















NORTH SI

SELBY DISTRICT COUNCIL,



















Meters









0 25 50 100 Meters









0 5 10 20 Meters









440

110

220

NORTH











NORTH

SELBY DISTRICT COUNCIL









NORTH



Meters

















NORTH











0 5 10 20 Meters

Reproduced from the Ordnance Survey manning with the permission of the controller of Her Majesty's Stationary Office

NORTH

SELBY DISTRICT COUNCIL





NORTH S







NORTH





























Meters

Reproduced from the Ordnance Survey mapping with the permission of the controller of Her Majesty's Stationary Office.

©Crown Copyright. Unauthorised reproduction infringes crown copyright and