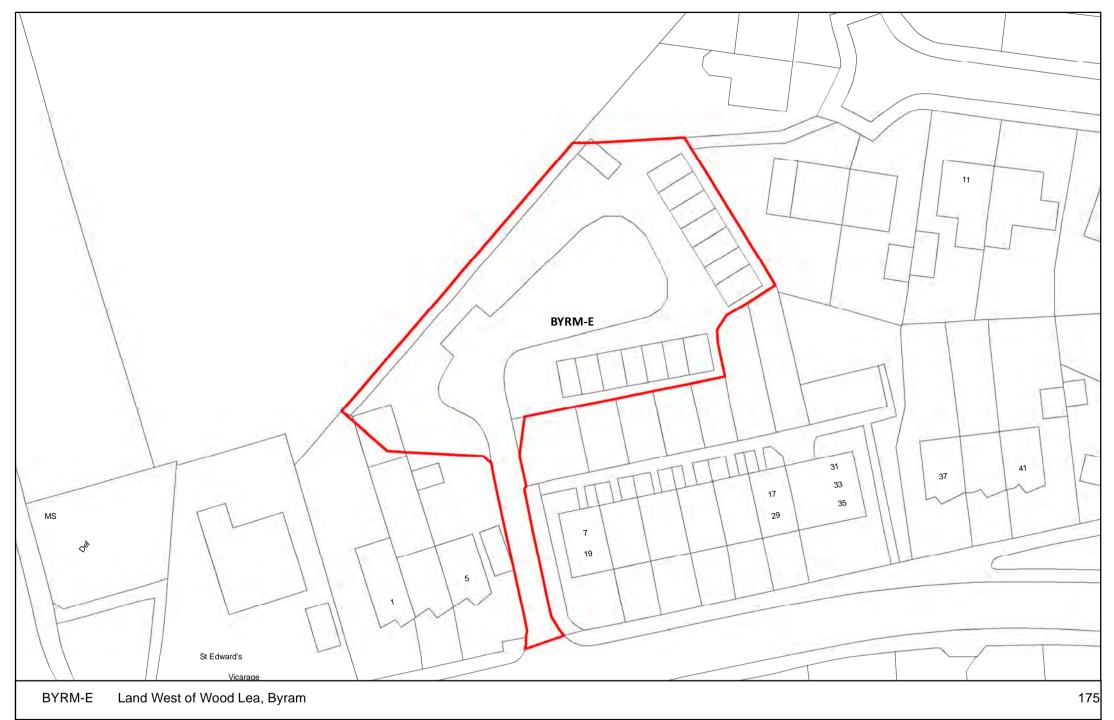

NORTH

SELBY DISTRICT COUNCIL

■ Meters

Meters

Reproduced from the Ordnance Survey mapping with the permission of the controller of Her Majesty's Stationary Office.

©Crown Copyright. Unauthorised reproduction infringes crown copyright and may lead to prosecution or civil proceedings. Selby District Council 100018656