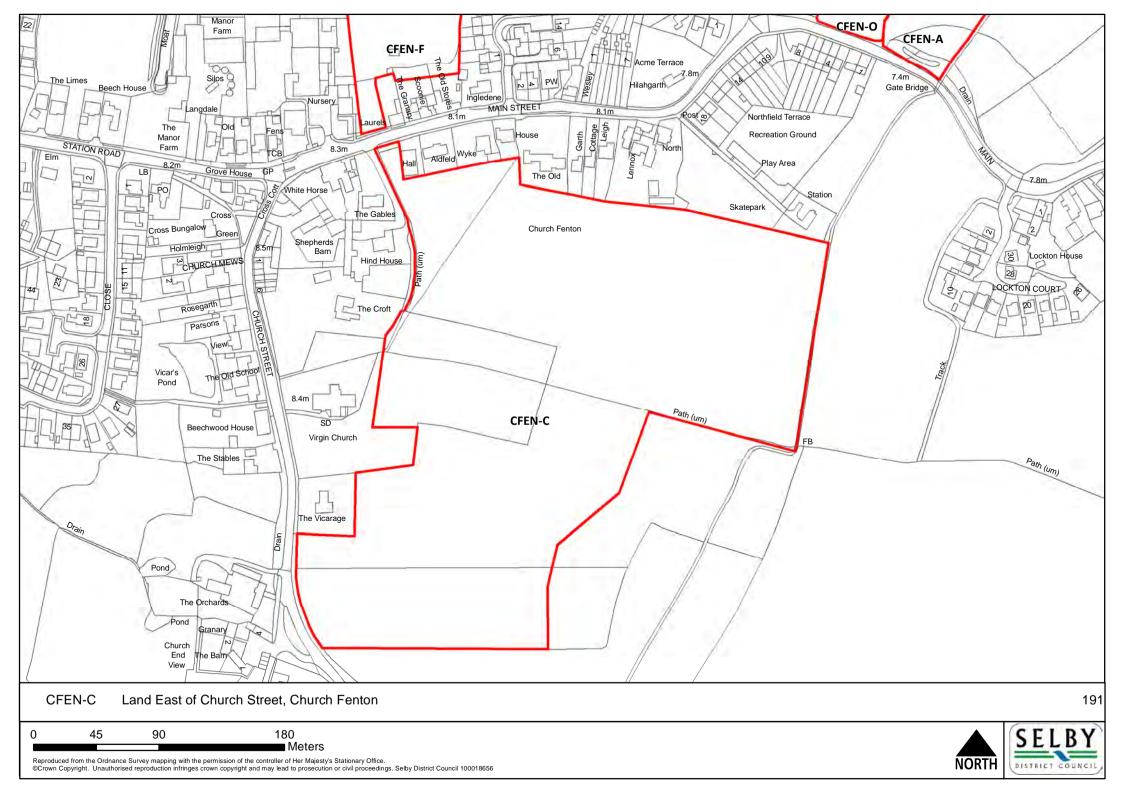

ay lead to prosecution or civil proceedings. Selby District Council 100018656

NORTH







0 25 50 100 Meters







NORTH

SELBY DISTRICT COUNCIL,

■ Meters









0 15 30 60

Meters

Reproduced from the Ordnance Survey mapping with the permission of the controller of Her Majesty's Stationary Office.

©Crown Copyright. Unauthorised reproduction infringes crown copyright and may lead to prosecution or civil proceedings. Selby District Council 100018656

NORTH |











0 5 10 20

Meters

Reproduced from the Ordnance Survey mapping with the permission of the controller of Her Majesty's Stationary Office.

©Crown Copyright. Unauthorised reproduction infringes crown copyright and may lead to prosecution or civil proceedings. Selby District Council 100018656







DISTRICT COUNCIL

























NORTH

SELBY DISTRICT COUNCIL

■Meters































0 115 230 460 Meters





NORTH SE







0 10 20 40 Meters





0 5 10 20 Meters

NORTH



0 5 10 20 Meters









SELBY DISTRICT COUNCIL

■ Meters



Meters

Reproduced from the Ordnance Survey mapping with the permission of the controller of Her Majesty's Stationary Office.

©Crown Copyright. Unauthorised reproduction infringes crown copyright and may lead to prosecution or civil proceedings. Selby District Council 100018656

NORTH SE



NOR























0 35 70 140

Meters

Reproduced from the Ordnance Survey mapping with the permission of the controller of Her Majesty's Stationary Office.

©Crown Copyright. Unauthorised reproduction infringes crown copyright and may lead to prosecutio