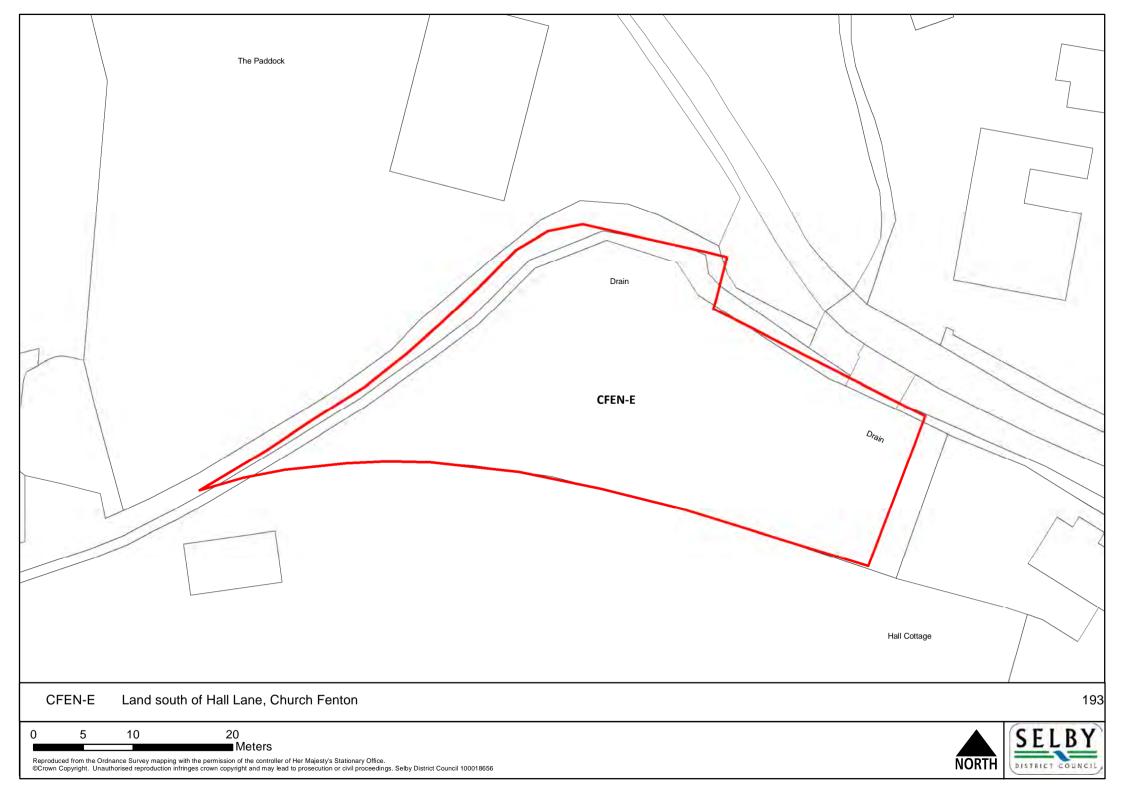

ead to prosecution or civil proceedings. Selby District Council 100018656

NORTH







0 25 50 100 Meters







NORTH

SELBY DISTRICT COUNCIL,

■ Meters









0 15 30 60

Meters

Reproduced from the Ordnance Survey mapping with the permission of the controller of Her Majesty's Stationary Office.

©Crown Copyright. Unauthorised reproduction infringes crown copyright and may lead to prosecution or civil proceedings. Selby District Council 100018656

NORTH |











0 5 10 20

Meters

Reproduced from the Ordnance Survey mapping with the permission of the controller of Her Majesty's Stationary Office.

©Crown Copyright. Unauthorised reproduction infringes crown copyright and may lead to prosecution or civil proceedings. Selby District Council 100018656







DISTRICT COUNCIL

























NORTH

SELBY DISTRICT COUNCIL

■Meters































0 115 230 460 Meters





NORTH SE







0 10 20 40 Meters





0 5 10 20 Meters

NORTH



0 5 10 20 Meters









SELBY DISTRICT COUNCIL

■ Meters



Meters

Reproduced from the Ordnance Survey mapping with the permission of the controller of Her Majesty's Stationary Office.

©Crown Copyright. Unauthorised reproduction infringes crown copyright and may lead to prosecution or civil proceedings. Selby District Council 100018656

NORTH SE



NOR























0 35 70 140

Meters

Reproduced from the Ordnance Survey mapping with the permission of the controller of Her Majesty's Stationary Office.

©Crown Copyright. Unauthorised reproduction infringes crown copyright and may lead to prosecution or