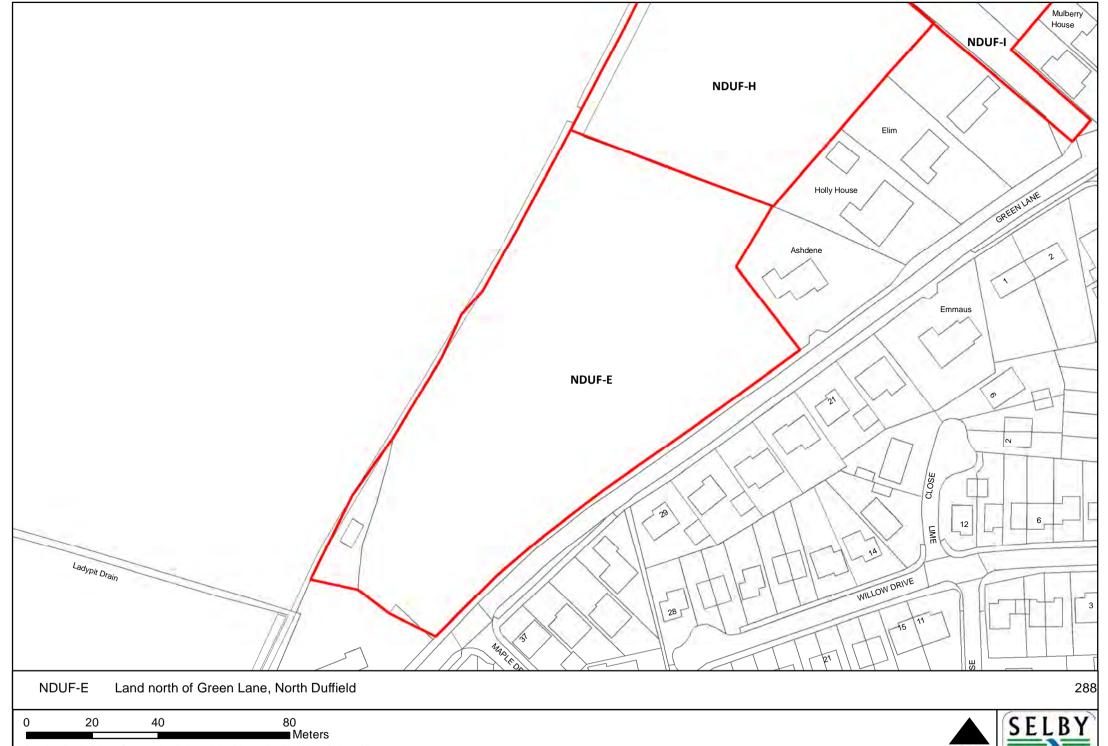

authorised reproduction infringes crown copyright and may lead to prosecution or civil proceedings. Selby District Council 100018656







DISTRICT COUNCIL































NORTH















NORTH





HEMB-L Land East of Poorlands Road, Hemingbrough

25 50 100 ■ Meters



























SELBY























ORTH S

SELBY DISTRICT COUNCIL









Reproduced from the Ordnance Survey mapping with the permission of the controller of Her Majesty's Stationary Office.

©Crown Copyright. Unauthorised reproduction infringes crown copyright and may lead to prosecution or civil proceedings. Selby District Council 100018656







NORTH

SELBY DISTRICT COUNCIL





NORTH



Meters











Meters







DISTRICT COUNCIL





0 37.5 75 150 Meters

























NORTH S













0 10 20 40 Meters





60 120 240 ■ Meters





















NORTH SI

SELBY DISTRICT COUNCIL,



















Meters









0 25 50 100 Meters









0 5 10 20 Meters









440

110

220

NORTH











NORTH

SELBY DISTRICT COUNCIL









NORTH



Meters

















NORTH











0 5 10 20 Meters

Reproduced from the Ordnance Survey manning with the permission of the controller of Her Majesty's Stationary Office

NORTH

SELBY DISTRICT COUNCIL





NORTH S







NORTH





























Meters

Reproduced from the Ordnance Survey mapping with the permission of the controller of Her Majesty's Stationary Office.

©Crown Copyright. Unauthorised reproduction infringes crown copyright and may lead to prosecution or civil proceedi