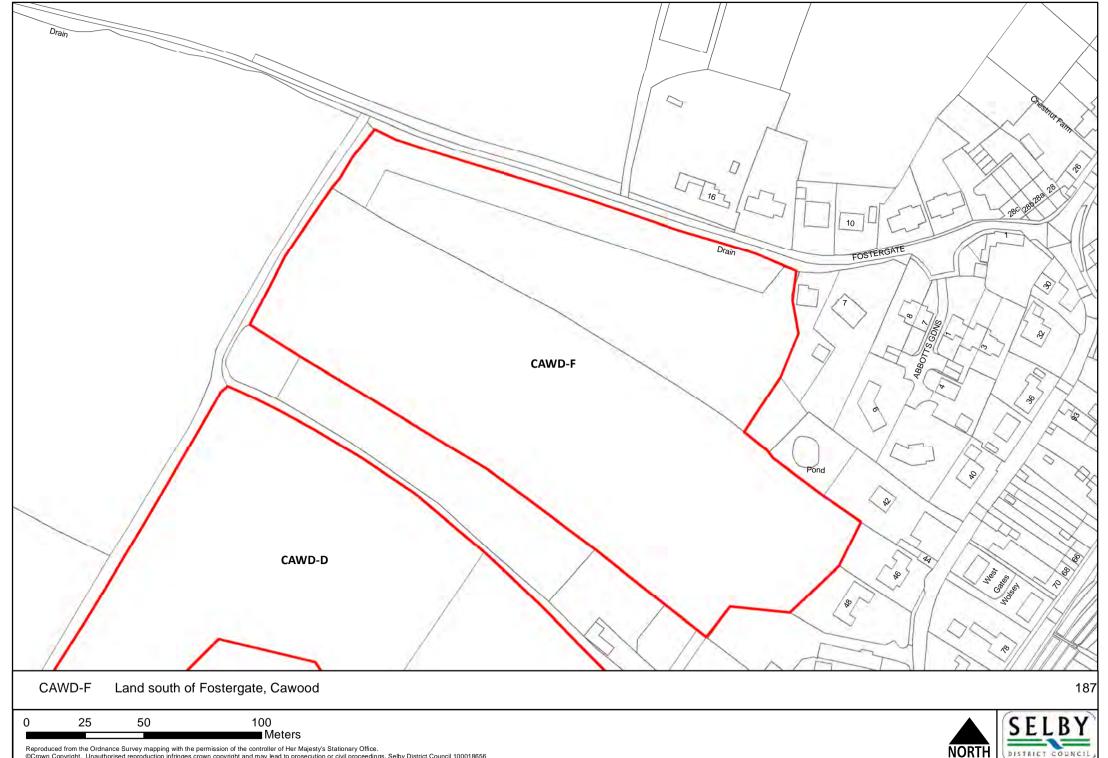

ct Council 100018656

300

75

150

NORTH SE













0 5 10 20 Meters

NORTH







NORTH

DISTRICT COUNCIL













Meters

Reproduced from the Ordnance Survey mapping with the permission of the controller of Her Majesty's Stationary Office.

©Crown Copyright. Unauthorised reproduction infringes crown copyright and may lead to prosecution or civil proceedings. Selby District Council 100018656

NORTH







0 25 50 100 Meters







NORTH

SELBY DISTRICT COUNCIL,

■ Meters









0 15 30 60

Meters

Reproduced from the Ordnance Survey mapping with the permission of the controller of Her Majesty's Stationary Office.

©Crown Copyright. Unauthorised reproduction infringes crown copyright and may lead to prosecution or civil proceedings. Selby District Council 100018656

NORTH |











0 5 10 20

Meters

Reproduced from the Ordnance Survey mapping with the permission of the controller of Her Majesty's Stationary Office.

©Crown Copyright. Unauthorised reproduction infringes crown copyright and may lead to prosecution or civil proceedings. Selby District Council 100018656







DISTRICT COUNCIL

























NORTH

SELBY DISTRICT COUNCIL

■Meters































0 115 230 460 Meters





NORTH SE







0 10 20 40 Meters





0 5 10 20 Meters

NORTH



0 5 10 20 Meters









SELBY DISTRICT COUNCIL

■ Meters



Meters

Reproduced from the Ordnance Survey mapping with the permission of the controller of Her Majesty's Stationary Office.

©Crown Copyright. Unauthorised reproduction infringes crown copyright and may lead to prosecution or