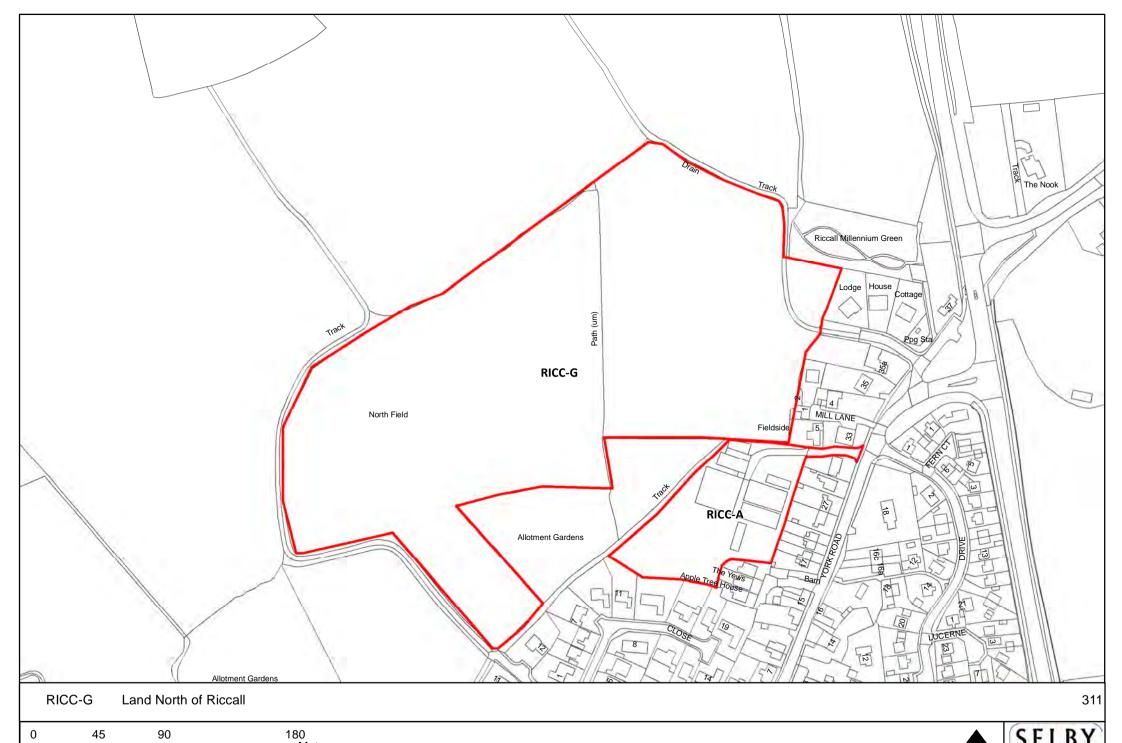

TH





HEMB-L Land East of Poorlands Road, Hemingbrough

25 50 100 ■ Meters



























SELBY























ORTH S

SELBY DISTRICT COUNCIL









Reproduced from the Ordnance Survey mapping with the permission of the controller of Her Majesty's Stationary Office.

©Crown Copyright. Unauthorised reproduction infringes crown copyright and may lead to prosecution or civil proceedings. Selby District Council 100018656







NORTH

SELBY DISTRICT COUNCIL





NORTH



Meters











Meters







DISTRICT COUNCIL





0 37.5 75 150 Meters

























NORTH S













0 10 20 40 Meters





60 120 240 ■ Meters





















NORTH SI

SELBY DISTRICT COUNCIL,



















Meters









0 25 50 100 Meters









0 5 10 20 Meters









440

110

220

NORTH











NORTH

SELBY DISTRICT COUNCIL









NORTH



Meters

















NORTH











0 5 10 20 Meters

Reproduced from the Ordnance Survey manning with the permission of the controller of Her Majesty's Stationary Office

NORTH

SELBY DISTRICT COUNCIL





NORTH S







NORTH





























Meters

Reproduced from the Ordnance Survey mapping with the permission of the controller of Her Majesty's Stationary Office.

©Crown Copyright. Unauthorised reproduction infringes crown copyright and may lead to prosecution or civil proceedings. Selby District Council 100018656











NORTH S

SELBY DISTRICT COUNCIL

■ Meters





Meters

Reproduced from the Ordnance Survey mapping with the permission of the controller of Her Majesty's Stationar