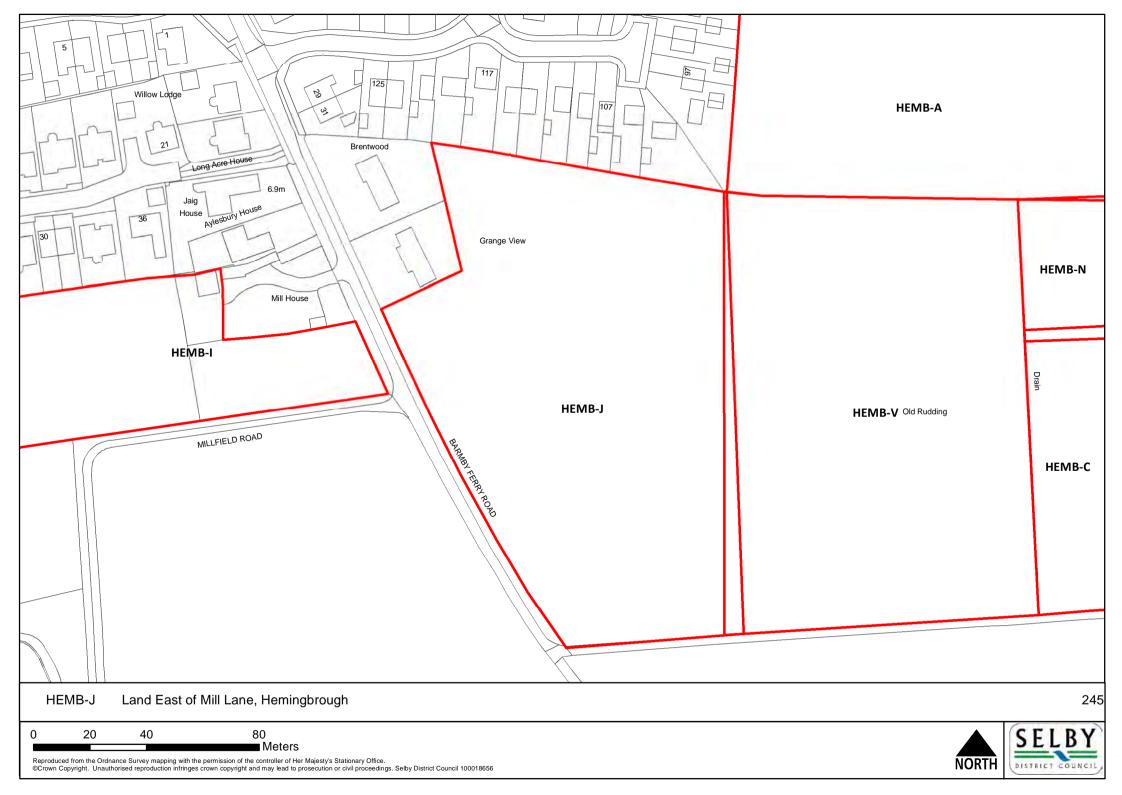

0 10 20 40 Meters





0 5 10 20 Meters

NORTH



0 5 10 20 Meters









SELBY DISTRICT COUNCIL

■ Meters



Meters

Reproduced from the Ordnance Survey mapping with the permission of the controller of Her Majesty's Stationary Office.

©Crown Copyright. Unauthorised reproduction infringes crown copyright and may lead to prosecution or civil proceedings. Selby District Council 100018656

NORTH SE



NOR























0 35 70 140

Meters

Reproduced from the Ordnance Survey mapping with the permission of the controller of Her Majesty's Stationary Office.

©Crown Copyright. Unauthorised reproduction infringes crown copyright and may lead to prosecution or civil proceedings. Selby District Council 100018656







DISTRICT COUNCIL































NORTH















NORTH





HEMB-L Land East of Poorlands Road, Hemingbrough

25 50 100 ■ Meters



























SELBY























ORTH S

SELBY DISTRICT COUNCIL









Reproduced from the Ordnance Survey mapping with the permission of the controller of Her Majesty's Stationary Office.

©Crown Copyright. Unauthorised reproduction infringes crown copyright and may lead to prosecution or civil proceedings. Selby District Council 100018656







NORTH

SELBY DISTRICT COUNCIL





NORTH



Meters











Meters







DISTRICT COUNCIL





0 37.5 75 150 Meters

























NORTH S













0 10 20 40 Meters





60 120 240 ■ Meters





















NORTH SI

SELBY DISTRICT COUNCIL,



















Meters









0 25 50 100 Meters









0 5 10 20 Meter