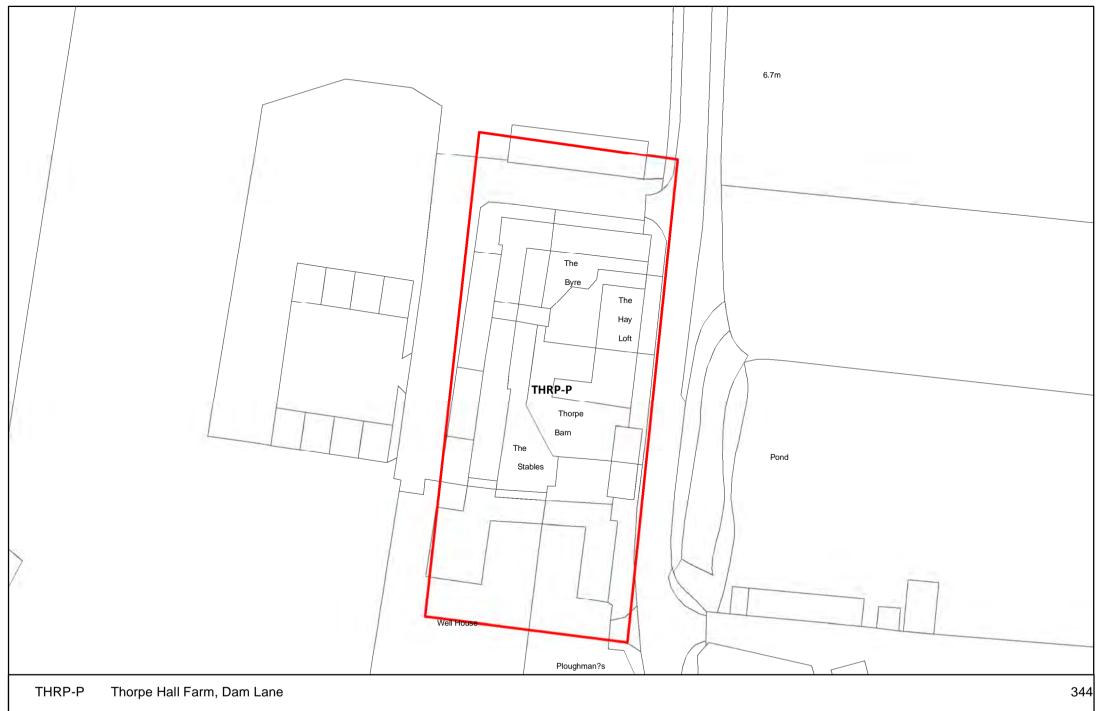

©Crown Copyright. Unauthorised reproduction infringes crown copyright and may lead to prosecution or civil proceedings. Selby District Council 100018656

NORTH S

NORTH

SELBY DISTRICT COUNCIL

Reproduced from the Ordnance Survey mapping with the permission of the controller of Her Majesty's Stationary Office.

©Crown Copyright. Unauthorised reproduction infringes crown copyright and may lead to prosecution or civil proceedings. Selby District Council 100018656

NORTH S

SELBY DISTRICT COUNCIL

■ Meters

0 37.5 75 150