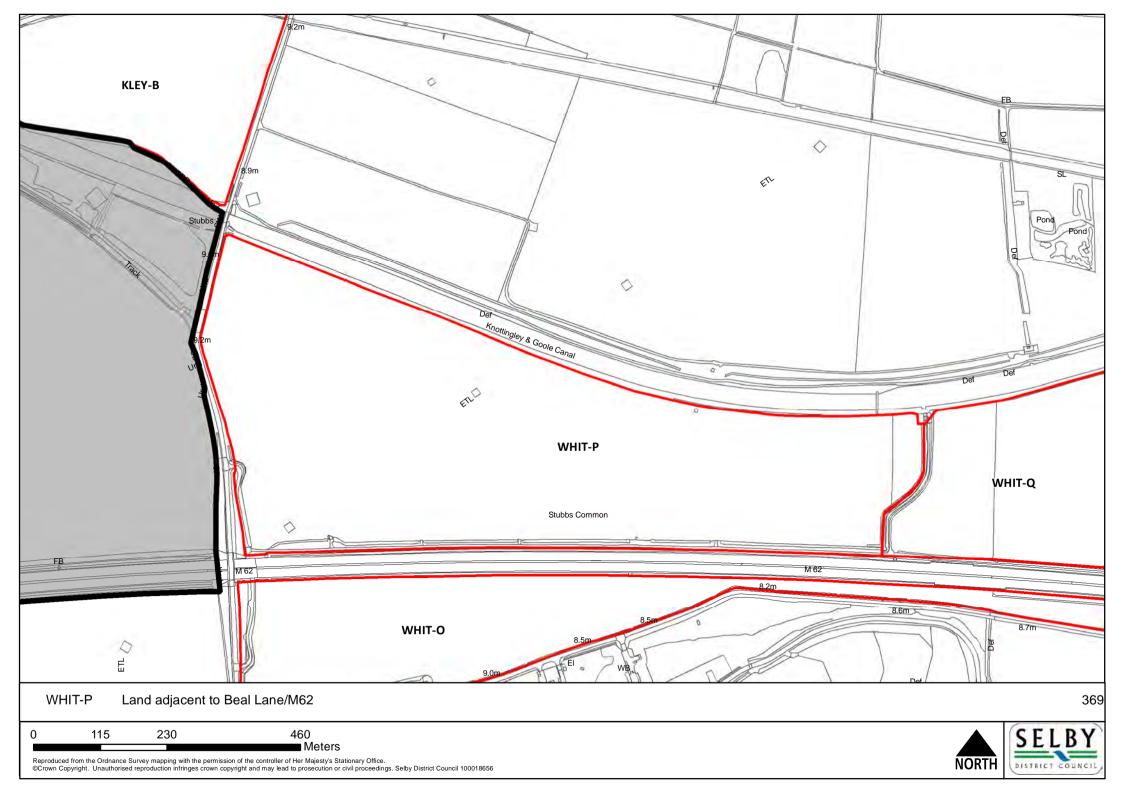

0 115 230 460 Meters

NORTH SE

0 10 20 40 Meters

0 5 10 20 Meters

NORTH

0 5 10 20 Meters

SELBY DISTRICT COUNCIL

■ Meters