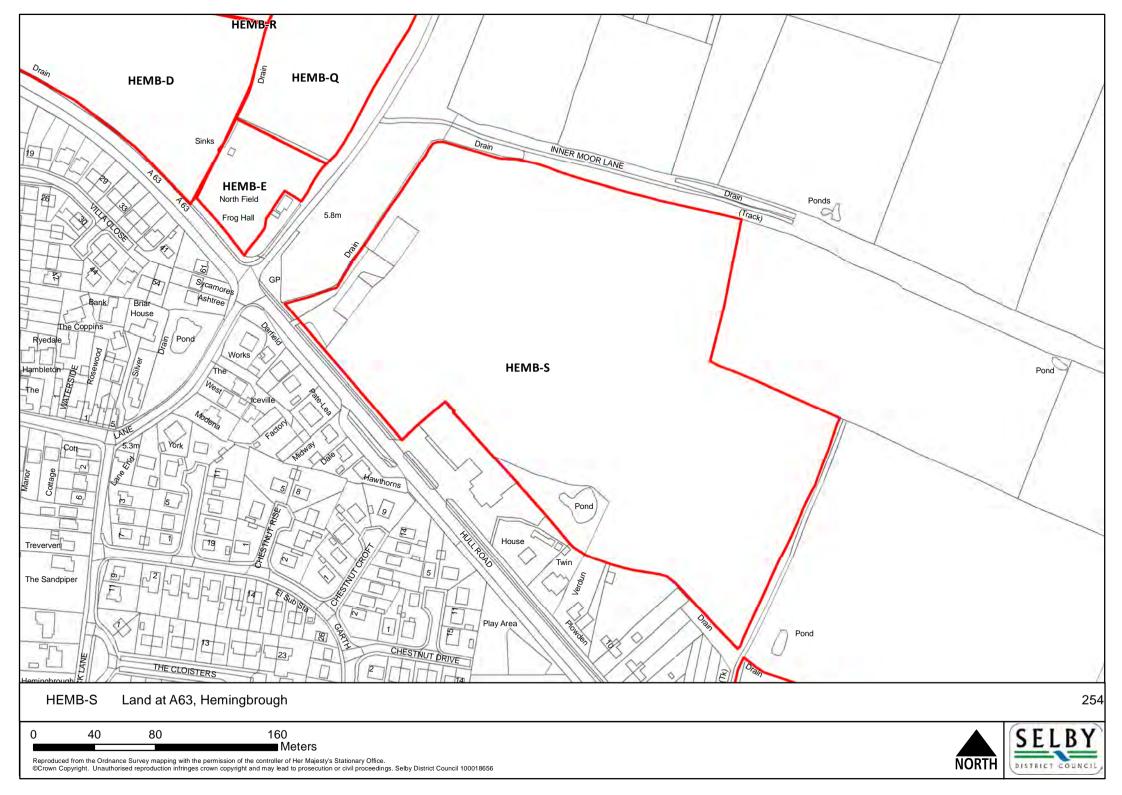

ters



Meters

Reproduced from the Ordnance Survey mapping with the permission of the controller of Her Majesty's Stationary Office.

©Crown Copyright. Unauthorised reproduction infringes crown copyright and may lead to prosecution or civil proceedings. Selby District Council 100018656

NORTH SE



NOR























0 35 70 140

Meters

Reproduced from the Ordnance Survey mapping with the permission of the controller of Her Majesty's Stationary Office.

©Crown Copyright. Unauthorised reproduction infringes crown copyright and may lead to prosecution or civil proceedings. Selby District Council 100018656







DISTRICT COUNCIL































NORTH















NORTH





HEMB-L Land East of Poorlands Road, Hemingbrough

25 50 100 ■ Meters



























SELBY























ORTH S

SELBY DISTRICT COUNCIL









Reproduced from the Ordnance Survey mapping with the permission of the controller of Her Majesty's Stationary Office.

©Crown Copyright. Unauthorised reproduction infringes crown copyright and may lead to prosecution or civil proceedings. Selby District Council 100018656







NORTH

SELBY DISTRICT COUNCIL





NORTH



Meters











Meters







DISTRICT COUNCIL





0 37.5 75 150 Meters

























NORTH S













0 10 20 40 Meters





60 120 240 ■ Meters





















NORTH SI

SELBY DISTRICT COUNCIL,



















Meters









0 25 50 100 Meters









0 5 10 20 Meters









440

110

220

NORTH











NORTH

SELBY DISTRICT COUNCIL









NORTH



Meters