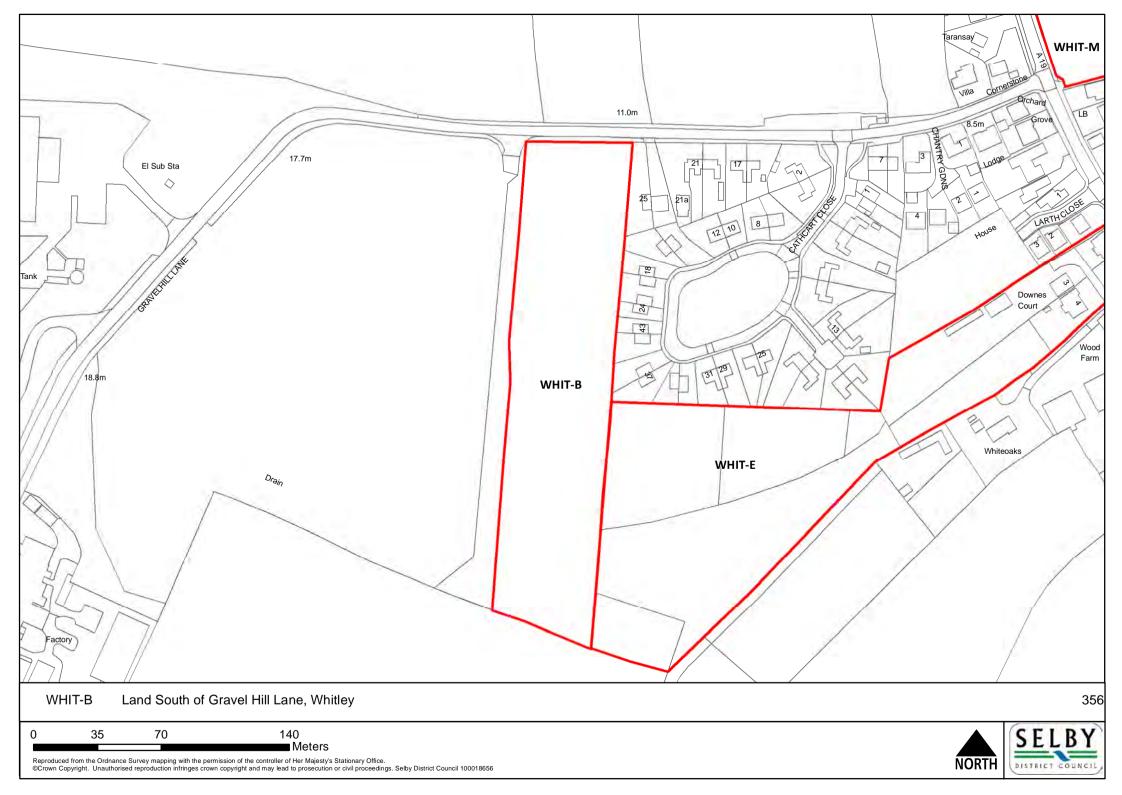

rmission of the controller of Her Majesty's Stationary Office

NORTH

SELBY DISTRICT COUNCIL





NORTH S







NORTH





























Meters

Reproduced from the Ordnance Survey mapping with the permission of the controller of Her Majesty's Stationary Office.

©Crown Copyright. Unauthorised reproduction infringes crown copyright and may lead to prosecution or civil proceedings. Selby District Council 100018656











NORTH S

SELBY DISTRICT COUNCIL

■ Meters





Meters

Reproduced from the Ordnance Survey mapping with the permission of the controller of Her Majesty's Stationary Office.

©Crown Copyright. Unauthorised reproduction infringes crown copyright and may lead to prosecution or civil proceedings. Selby District Council 100018656

120

30

60





NORTH SE

























NORTH

SELBY DISTRICT COUNCIL













Meters

Reproduced from the Ordnance Survey mapping with the permission of the controller of Her Majestys Stationary Office.

©Crown Copyright. Unauthorised reproduction infringes crown copyright and may lead to prosecution or civil proceedings. Selby District Council 100018656