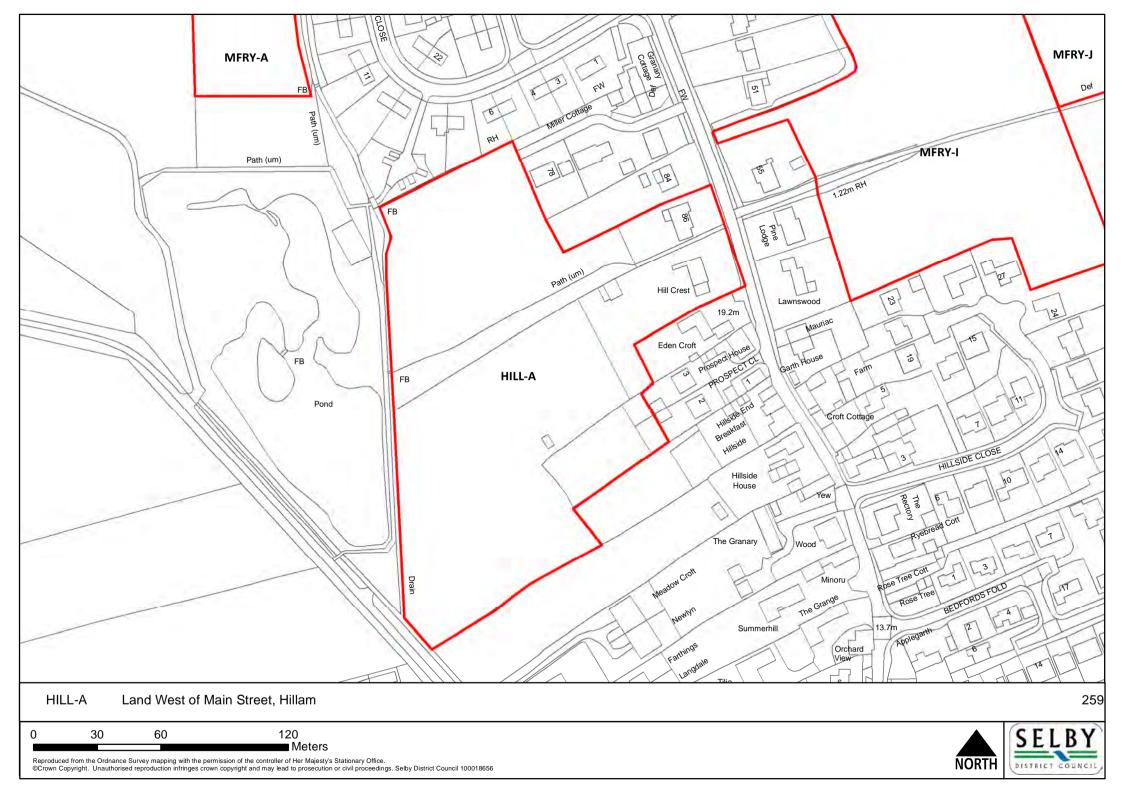

roduced from the Ordnance Survey mapping with the permission of the controller of Her Majesty's Stationary Office.

©Crown Copyright. Unauthorised reproduction infringes crown copyright and may lead to prosecution or civil proceedings. Selby District Council 100018656

NORTH SE



NOR























0 35 70 140

Meters

Reproduced from the Ordnance Survey mapping with the permission of the controller of Her Majesty's Stationary Office.

©Crown Copyright. Unauthorised reproduction infringes crown copyright and may lead to prosecution or civil proceedings. Selby District Council 100018656







DISTRICT COUNCIL































NORTH















NORTH





HEMB-L Land East of Poorlands Road, Hemingbrough

25 50 100 ■ Meters



























SELBY























ORTH S

SELBY DISTRICT COUNCIL









Reproduced from the Ordnance Survey mapping with the permission of the controller of Her Majesty's Stationary Office.

©Crown Copyright. Unauthorised reproduction infringes crown copyright and may lead to prosecution or civil proceedings. Selby District Council 100018656







NORTH

SELBY DISTRICT COUNCIL





NORTH



Meters











Meters







DISTRICT COUNCIL





0 37.5 75 150 Meters

























NORTH S













0 10 20 40 Meters





60 120 240 ■ Meters





















NORTH SI

SELBY DISTRICT COUNCIL,



















Meters









0 25 50 100 Meters









0 5 10 20 Meters









440

110

220

NORTH











NORTH

SELBY DISTRICT COUNCIL









NORTH



Meters

















NORTH