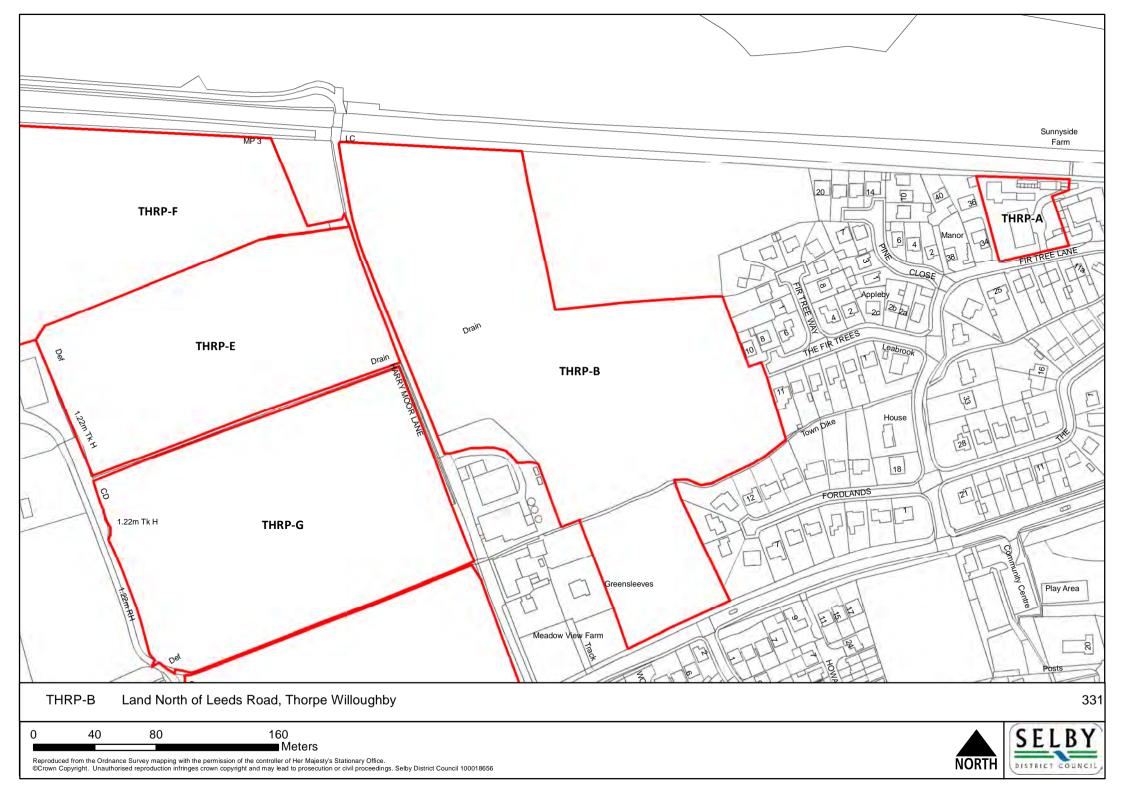

©Crown Copyright. Unauthorised reproduction infringes crown copyright and may lead to prosecution or civil proceedings. Selby District Council 100018656







NORTH

SELBY DISTRICT COUNCIL





NORTH



Meters











Meters







DISTRICT COUNCIL





0 37.5 75 150 Meters

























NORTH S













0 10 20 40 Meters





60 120 240 ■ Meters





















NORTH SI

SELBY DISTRICT COUNCIL,



















Meters









0 25 50 100 Meters









0 5 10 20 Meters









440

110

220

NORTH











NORTH

SELBY DISTRICT COUNCIL









NORTH



Meters

















NORTH











0 5 10 20 Meters

Reproduced from the Ordnance Survey manning with the permission of the controller of Her Majesty's Stationary Office

NORTH

SELBY DISTRICT COUNCIL





NORTH S







NORTH





























Meters

Reproduced from the Ordnance Survey mapping with the permission of the controller of Her Majesty's Stationary Office.

©Crown Copyright. Unauthorised reproduction infringes crown copyright and may lead to prosecution or civil proceedings. Selby District Council 100018656











NORTH S

SELBY DISTRICT COUNCIL

■ Meters





Meters

Reproduced from the Ordnance Survey mapping with the permission of the controller of Her Majesty's Stationary Office.

©Crown Copyright. Unauthorised reproduction infringes crown copyright and may lead to prosecution or civil proceedings. Selby District Council 100018656

120

30

60





NORTH SE

























NORTH

SELBY DISTRICT COUNCIL













Meters

Reproduced from the Ordna