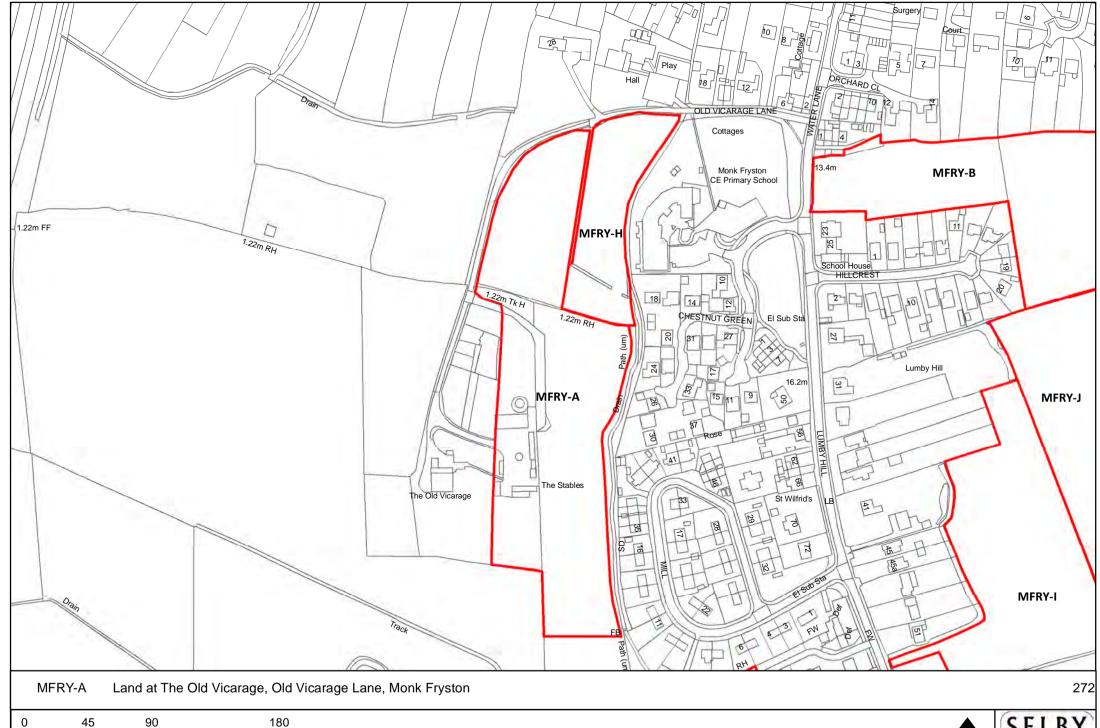

eproduced from the Ordnance Survey mapping with the permission of the controller of Her Majesty's Stationary Office.

©Crown Copyright. Unauthorised reproduction infringes crown copyright and may lead to prosecution or civil proceedings. Selby District Council 100018656







DISTRICT COUNCIL































NORTH















NORTH





HEMB-L Land East of Poorlands Road, Hemingbrough

25 50 100 ■ Meters



























SELBY























ORTH S

SELBY DISTRICT COUNCIL









Reproduced from the Ordnance Survey mapping with the permission of the controller of Her Majesty's Stationary Office.

©Crown Copyright. Unauthorised reproduction infringes crown copyright and may lead to prosecution or civil proceedings. Selby District Council 100018656







NORTH

SELBY DISTRICT COUNCIL





NORTH



Meters











Meters







DISTRICT COUNCIL





0 37.5 75 150 Meters

























NORTH S













0 10 20 40 Meters





60 120 240 ■ Meters





















NORTH SI

SELBY DISTRICT COUNCIL,



















Meters









0 25 50 100 Meters









0 5 10 20 Meters









440

110

220

NORTH











NORTH

SELBY DISTRICT COUNCIL









NORTH



Meters

















NORTH











0 5 10 20 Meters

Reproduced from the Ordnance Survey manning with the permission of the controller of Her Majesty's Stationary Office

NORTH

SELBY DISTRICT COUNCIL





NORTH S







NORTH





























Meters

Reproduced from the Ordnance Survey mapping with the permission of the controller of Her Majesty