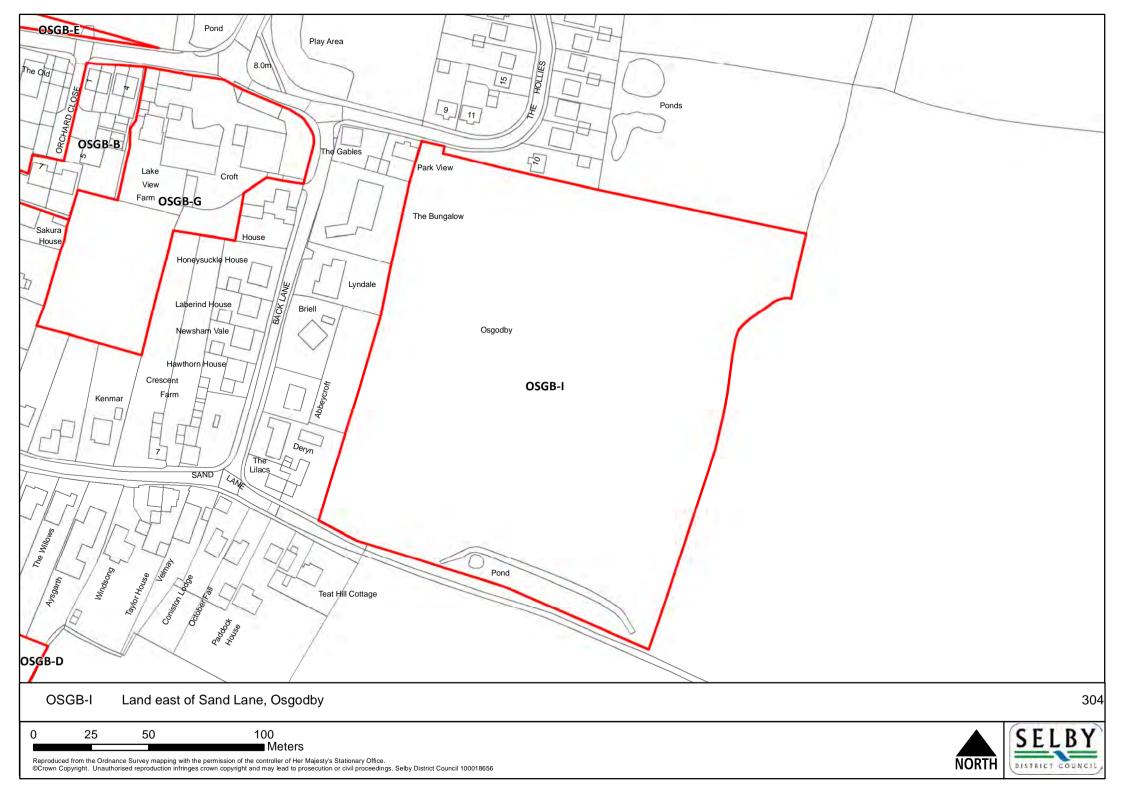

IL































NORTH















NORTH





HEMB-L Land East of Poorlands Road, Hemingbrough

25 50 100 ■ Meters



























SELBY























ORTH S

SELBY DISTRICT COUNCIL









Reproduced from the Ordnance Survey mapping with the permission of the controller of Her Majesty's Stationary Office.

©Crown Copyright. Unauthorised reproduction infringes crown copyright and may lead to prosecution or civil proceedings. Selby District Council 100018656







NORTH

SELBY DISTRICT COUNCIL





NORTH



Meters











Meters







DISTRICT COUNCIL





0 37.5 75 150 Meters

























NORTH S













0 10 20 40 Meters





60 120 240 ■ Meters





















NORTH SI

SELBY DISTRICT COUNCIL,



















Meters









0 25 50 100 Meters









0 5 10 20 Meters









440

110

220

NORTH











NORTH

SELBY DISTRICT COUNCIL









NORTH



Meters

















NORTH











0 5 10 20 Meters

Reproduced from the Ordnance Survey manning with the permission of the controller of Her Majesty's Stationary Office

NORTH

SELBY DISTRICT COUNCIL





NORTH S







NORTH





























Meters

Reproduced from the Ordnance Survey mapping with the permission of the controller of Her Majesty's Stationary Office.

©Crown Copyright. Unauthorised reproduction infringes crown copyright and may lead to prosecution or civil proceedings. Selby District Council 100018656











NORTH S

SELBY DISTRICT COUNCIL

■ Meters





Meters

Reproduced from the Ordnance Survey mapping with t