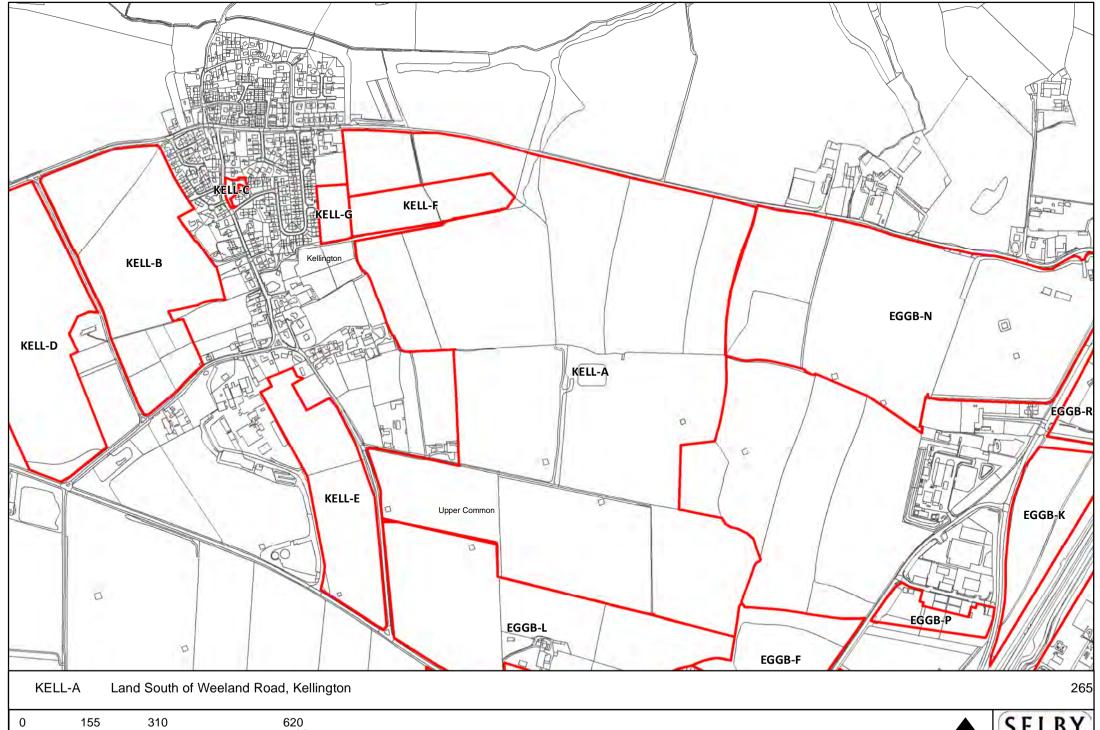

the Ordnance Survey mapping with the permission of the controller of Her Majesty's Stationary Office.

©Crown Copyright. Unauthorised reproduction infringes crown copyright and may lead to prosecution or civil proceedings. Selby District Council 100018656

NORTH SE



NOR























0 35 70 140

Meters

Reproduced from the Ordnance Survey mapping with the permission of the controller of Her Majesty's Stationary Office.

©Crown Copyright. Unauthorised reproduction infringes crown copyright and may lead to prosecution or civil proceedings. Selby District Council 100018656







DISTRICT COUNCIL































NORTH















NORTH





HEMB-L Land East of Poorlands Road, Hemingbrough

25 50 100 ■ Meters



























SELBY























ORTH S

SELBY DISTRICT COUNCIL









Reproduced from the Ordnance Survey mapping with the permission of the controller of Her Majesty's Stationary Office.

©Crown Copyright. Unauthorised reproduction infringes crown copyright and may lead to prosecution or civil proceedings. Selby District Council 100018656







NORTH

SELBY DISTRICT COUNCIL





NORTH



Meters











Meters







DISTRICT COUNCIL





0 37.5 75 150 Meters

























NORTH S













0 10 20 40 Meters





60 120 240 ■ Meters





















NORTH SI

SELBY DISTRICT COUNCIL,



















Meters









0 25 50 100 Meters









0 5 10 20 Meters









440

110

220

NORTH











NORTH

SELBY DISTRICT COUNCIL









NORTH



Meters

















NORTH











0 5 10