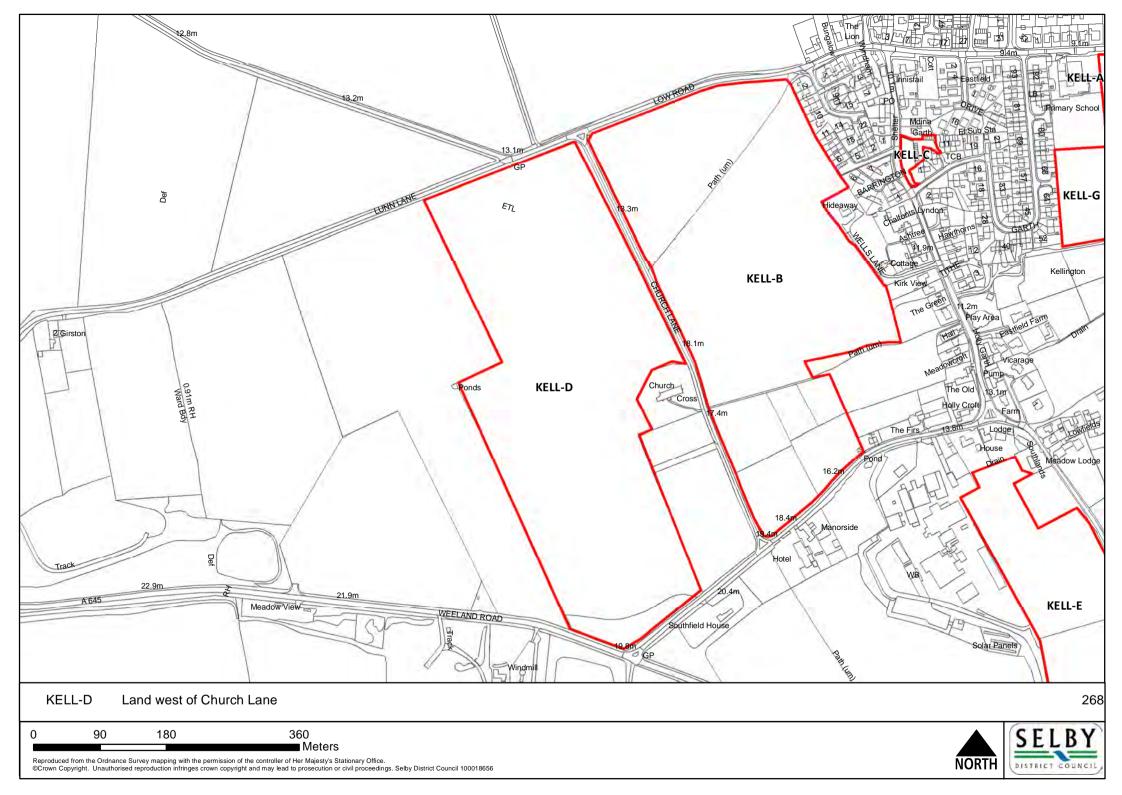

permission of the controller of Her Majesty's Stationary Office.

©Crown Copyright. Unauthorised reproduction infringes crown copyright and may lead to prosecution or civil proceedings. Selby District Council 100018656

NORTH SE



NOR























0 35 70 140

Meters

Reproduced from the Ordnance Survey mapping with the permission of the controller of Her Majesty's Stationary Office.

©Crown Copyright. Unauthorised reproduction infringes crown copyright and may lead to prosecution or civil proceedings. Selby District Council 100018656







DISTRICT COUNCIL































NORTH















NORTH





HEMB-L Land East of Poorlands Road, Hemingbrough

25 50 100 ■ Meters



























SELBY























ORTH S

SELBY DISTRICT COUNCIL









Reproduced from the Ordnance Survey mapping with the permission of the controller of Her Majesty's Stationary Office.

©Crown Copyright. Unauthorised reproduction infringes crown copyright and may lead to prosecution or civil proceedings. Selby District Council 100018656







NORTH

SELBY DISTRICT COUNCIL





NORTH



Meters











Meters







DISTRICT COUNCIL





0 37.5 75 150 Meters

























NORTH S













0 10 20 40 Meters





60 120 240 ■ Meters





















NORTH SI

SELBY DISTRICT COUNCIL,



















Meters









0 25 50 100 Meters









0 5 10 20 Meters









440

110

220

NORTH











NORTH

SELBY DISTRICT COUNCIL









NORTH



Meters

















NORTH











0 5 10 20 Meters

Reproduced from the Ordnan