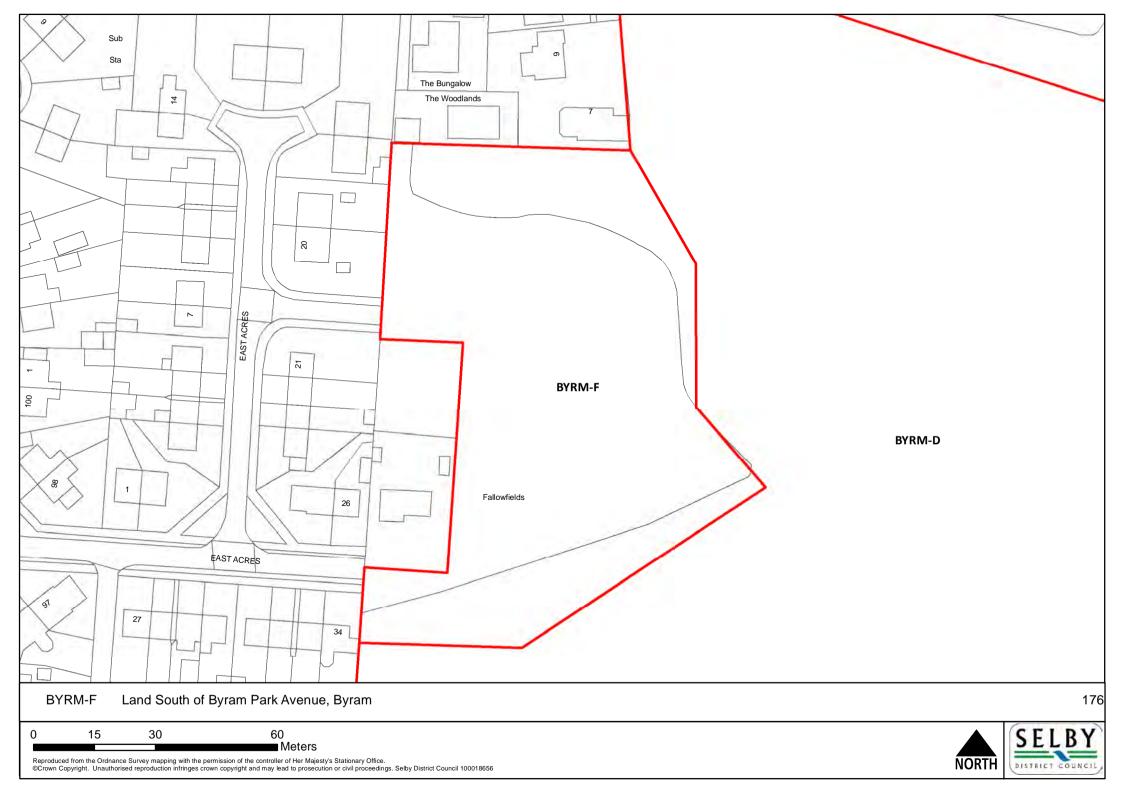

NORTH

SELBY DISTRICT COUNCIL

■ Meters

Meters

Reproduced from the Ordnance Survey mapping with the permission of the controller of Her Majesty's Stationary Office.

©Crown Copyright. Unauthorised reproduction infringes crown copyright and may lead to prosecution or civil proceedings. Selby District Council 100018656