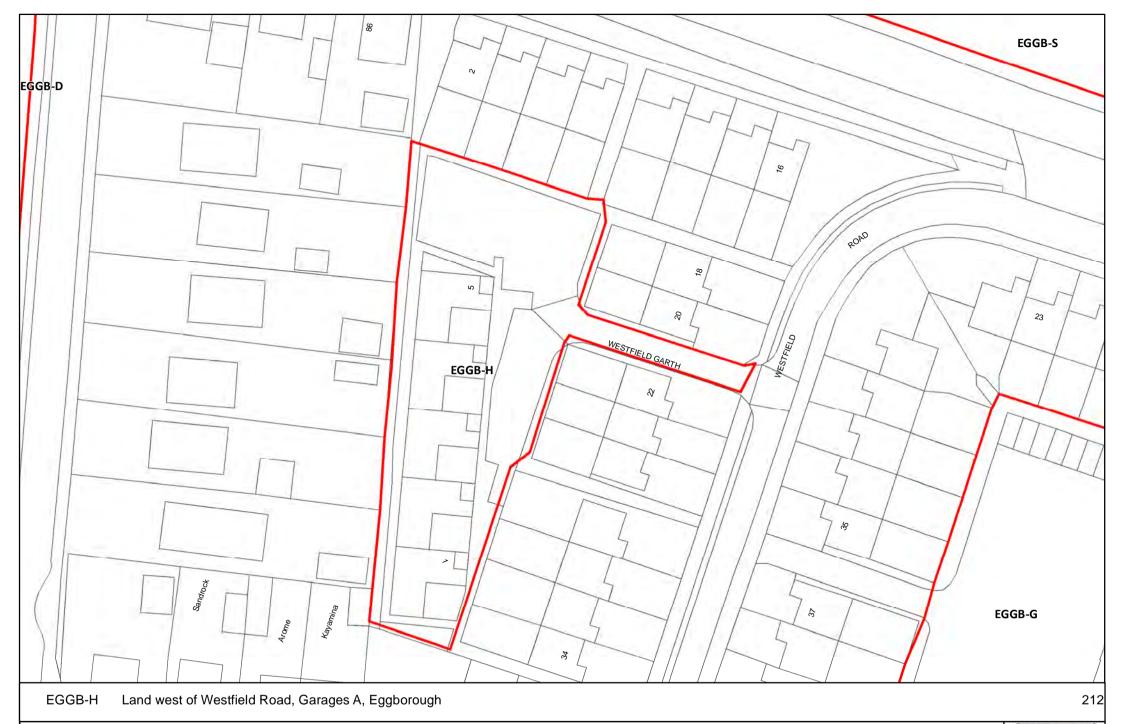

©Crown Copyright. Unauthorised reproduction infringes crown copyright and may lead to prosecution or civil proceedings. Selby District Council 100018656

300

75

150

NORTH SE

0 5 10 20 Meters

NORTH

NORTH

DISTRICT COUNCIL

Meters

Reproduced from the Ordnance Survey mapping with the permission of the controller of Her Majesty's Stationary Office.

©Crown Copyright. Unauthorised reproduction infringes crown copyright and may lead to prosecution or civil proceedings. Selby District Council 100018656