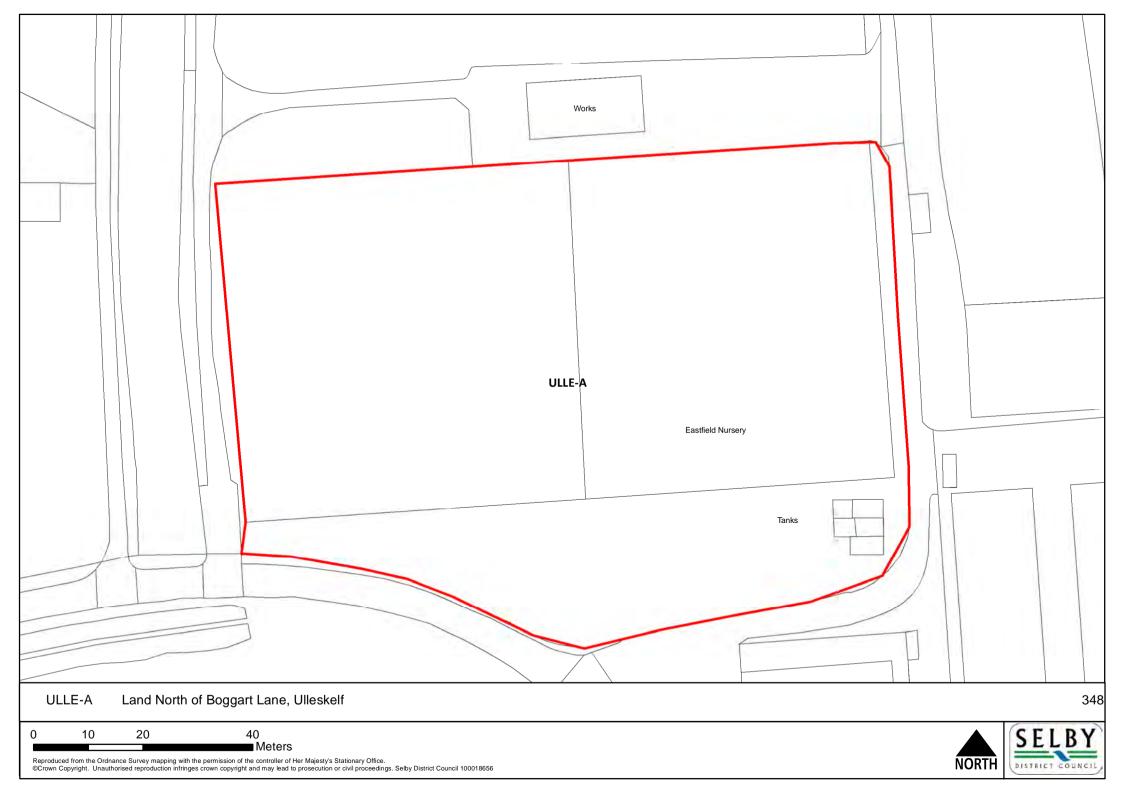

s





60 120 240 ■ Meters





















NORTH SI

SELBY DISTRICT COUNCIL,



















Meters









0 25 50 100 Meters









0 5 10 20 Meters









440

110

220

NORTH











NORTH

SELBY DISTRICT COUNCIL









NORTH



Meters

















NORTH











0 5 10 20 Meters

Reproduced from the Ordnance Survey manning with the permission of the controller of Her Majesty's Stationary Office

NORTH

SELBY DISTRICT COUNCIL





NORTH S







NORTH





























Meters

Reproduced from the Ordnance Survey mapping with the permission of the controller of Her Majesty's Stationary Office.

©Crown Copyright. Unauthorised reproduction infringes crown copyright and may lead to prosecution or civil proceedings. Selby District Council 100018656











NORTH S

SELBY DISTRICT COUNCIL

■ Meters





Meters

Reproduced from the Ordnance Survey mapping with the permission of the controller of Her Majesty's Stationary Office.

©Crown Copyright. Unauthorised reproduction infringes crown copyright and may lead to prosecution or civil proceedings. Selby District Council 100018656

120

30

60





NORTH SE

























NORTH

SELBY DISTRICT COUNCIL













Meters

Reproduced from the Ordnance Survey mapping with the permission of the controller of Her Majestys Stationary Office.

©Crown Copyright. Unauthorised reproduction infringes crown copyright and may lead to prosecution or civil proceedings. Selby District Council 100018656