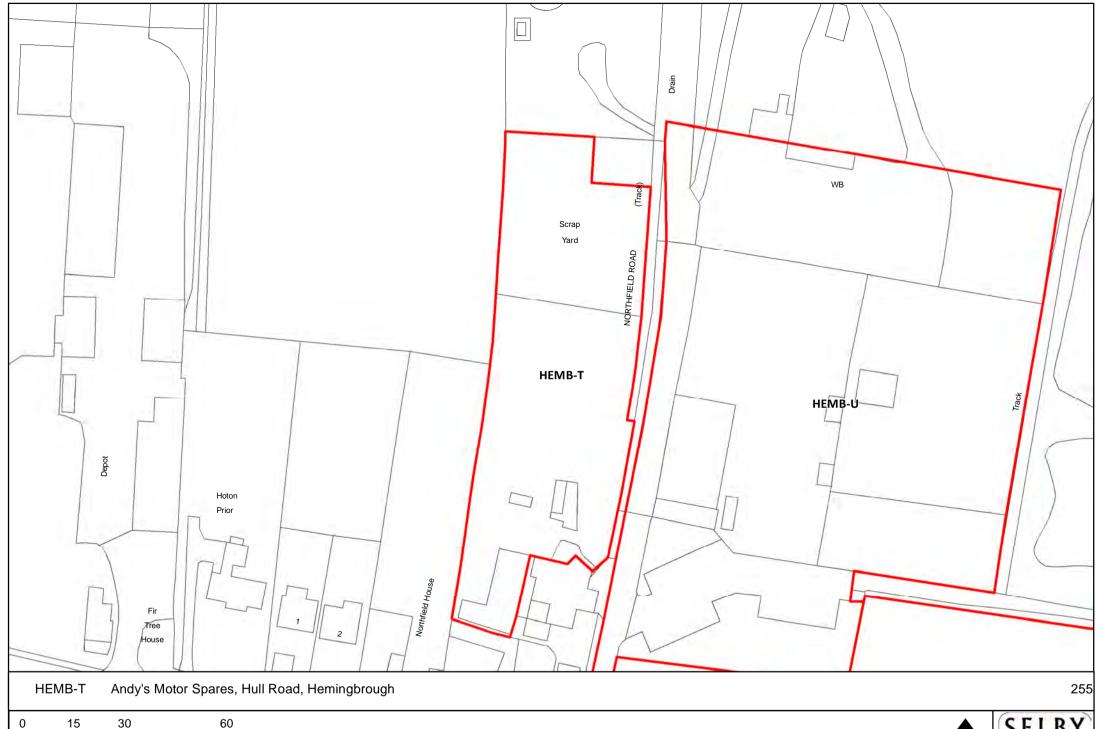

rs



Meters

Reproduced from the Ordnance Survey mapping with the permission of the controller of Her Majesty's Stationary Office.

©Crown Copyright. Unauthorised reproduction infringes crown copyright and may lead to prosecution or civil proceedings. Selby District Council 100018656

NORTH SE



NOR























0 35 70 140

Meters

Reproduced from the Ordnance Survey mapping with the permission of the controller of Her Majesty's Stationary Office.

©Crown Copyright. Unauthorised reproduction infringes crown copyright and may lead to prosecution or civil proceedings. Selby District Council 100018656







DISTRICT COUNCIL































NORTH















NORTH





HEMB-L Land East of Poorlands Road, Hemingbrough

25 50 100 ■ Meters



























SELBY























ORTH S

SELBY DISTRICT COUNCIL









Reproduced from the Ordnance Survey mapping with the permission of the controller of Her Majesty's Stationary Office.

©Crown Copyright. Unauthorised reproduction infringes crown copyright and may lead to prosecution or civil proceedings. Selby District Council 100018656







NORTH

SELBY DISTRICT COUNCIL





NORTH



Meters











Meters







DISTRICT COUNCIL





0 37.5 75 150 Meters

























NORTH S













0 10 20 40 Meters





60 120 240 ■ Meters





















NORTH SI

SELBY DISTRICT COUNCIL,



















Meters









0 25 50 100 Meters









0 5 10 20 Meters









440

110

220

NORTH











NORTH

SELBY DISTRICT COUNCIL









NORTH



Meters