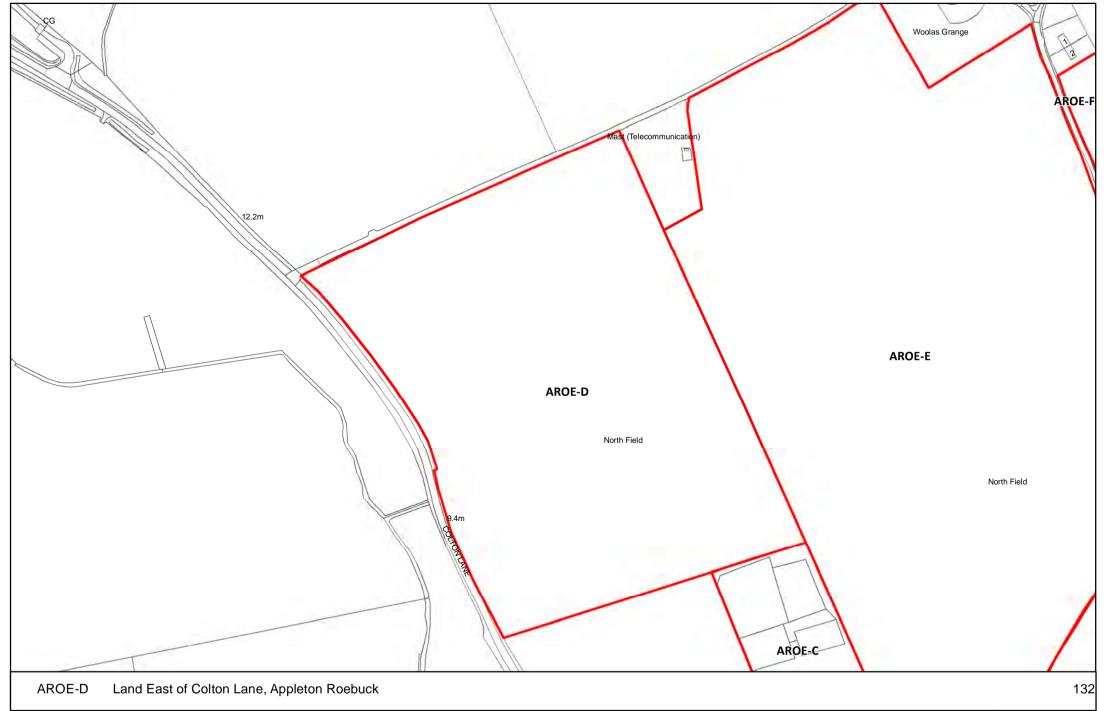

NORTH

SELBY DISTRICT COUNCIL

■ Meters









Meters

Reproduced from the Ordnance Survey mapping with the permission of the controller of Her Majesty's Stationary Office.

©Crown Copyright. Unauthorised reproduction infringes crown copyright and may lead to prosecution or civil proceedings. Selby District Council 100018656

220

55

110





SELBY







50 100 200 ■ Meters























0 15 30 60

Meters

Reproduced from the Ordnance Survey mapping with the permission of the controller of Her Majesty's Stationary Office.

©Crown Copyright. Unauthorised reproduction infringes crown copyright and may lead to prosecution or civil proceedings. Selby District Council 100018656







20 40 80 ■ Meters





Meters

Reproduced from the Ordnance Survey mapping with the permission of the controller of Her Majestys Stationary Offi