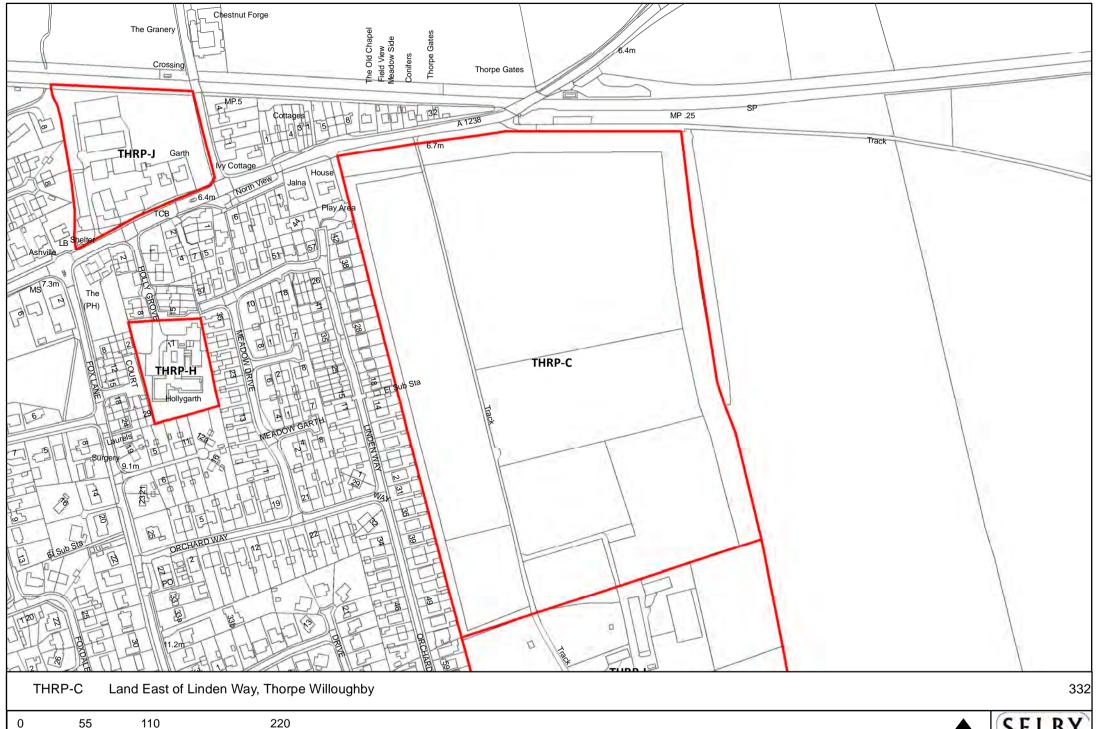

rown Copyright. Unauthorised reproduction infringes crown copyright and may lead to prosecution or civil proceedings. Selby District Council 100018656







NORTH

SELBY DISTRICT COUNCIL





NORTH



Meters











Meters







DISTRICT COUNCIL





0 37.5 75 150 Meters

























NORTH S













0 10 20 40 Meters





60 120 240 ■ Meters





















NORTH SI

SELBY DISTRICT COUNCIL,



















Meters









0 25 50 100 Meters









0 5 10 20 Meters









440

110

220

NORTH











NORTH

SELBY DISTRICT COUNCIL









NORTH



Meters

















NORTH











0 5 10 20 Meters

Reproduced from the Ordnance Survey manning with the permission of the controller of Her Majesty's Stationary Office

NORTH

SELBY DISTRICT COUNCIL





NORTH S







NORTH





























Meters

Reproduced from the Ordnance Survey mapping with the permission of the controller of Her Majesty's Stationary Office.

©Crown Copyright. Unauthorised reproduction infringes crown copyright and may lead to prosecution or civil proceedings. Selby District Council 100018656











NORTH S

SELBY DISTRICT COUNCIL

■ Meters





Meters

Reproduced from the Ordnance Survey mapping with the permission of the controller of Her Majesty's Stationary Office.

©Crown Copyright. Unauthorised reproduction infringes crown copyright and may lead to prosecution or civil proceedings. Selby District Council 100018656

120

30

60





NORTH SE

























NORTH

SELBY DISTRICT COUNCIL













Meters

Reproduced from the Ordnanc