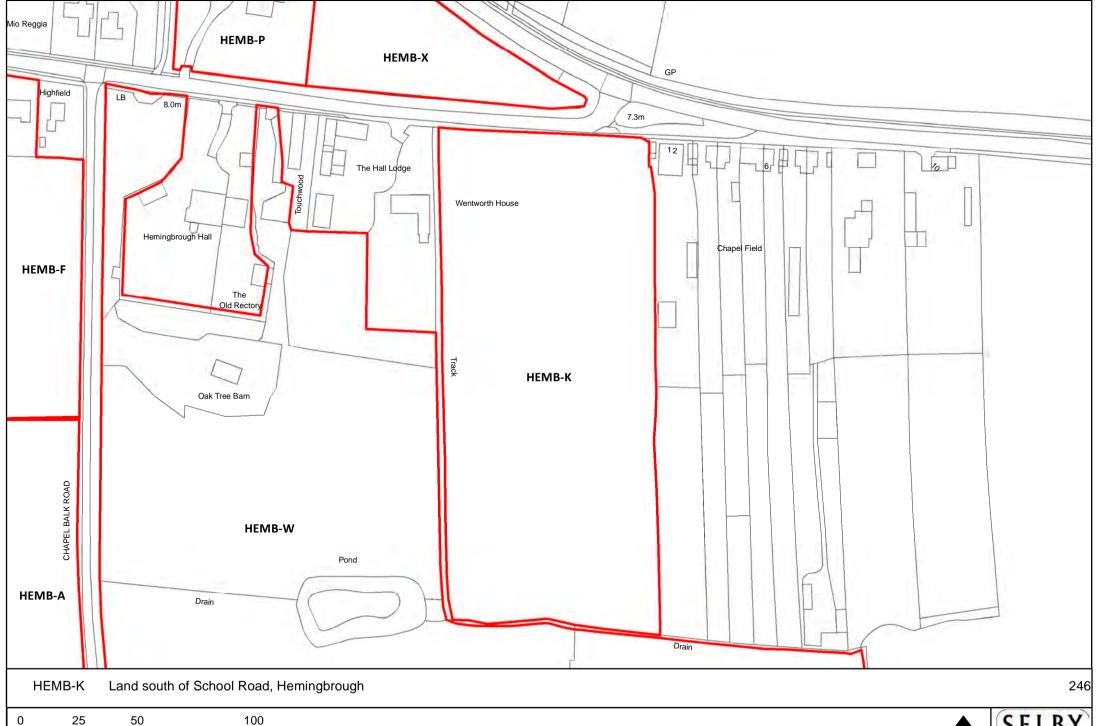

0 10 20 40 Meters





0 5 10 20 Meters

NORTH



0 5 10 20 Meters









SELBY DISTRICT COUNCIL

■ Meters



Meters

Reproduced from the Ordnance Survey mapping with the permission of the controller of Her Majesty's Stationary Office.

©Crown Copyright. Unauthorised reproduction infringes crown copyright and may lead to prosecution or civil proceedings. Selby District Council 100018656

NORTH SE



NOR























0 35 70 140

Meters

Reproduced from the Ordnance Survey mapping with the permission of the controller of Her Majesty's Stationary Office.

©Crown Copyright. Unauthorised reproduction infringes crown copyright and may lead to prosecution or civil proceedings. Selby District Council 100018656







DISTRICT COUNCIL































NORTH















NORTH





HEMB-L Land East of Poorlands Road, Hemingbrough

25 50 100 ■ Meters



























SELBY























ORTH S

SELBY DISTRICT COUNCIL









Reproduced from the Ordnance Survey mapping with the permission of the controller of Her Majesty's Stationary Office.

©Crown Copyright. Unauthorised reproduction infringes crown copyright and may lead to prosecution or civil proceedings. Selby District Council 100018656







NORTH

SELBY DISTRICT COUNCIL





NORTH



Meters











Meters







DISTRICT COUNCIL





0 37.5 75 150 Meters

























NORTH S













0 10 20 40 Meters





60 120 240 ■ Meters





















NORTH SI

SELBY DISTRICT COUNCIL,



















Meters









0 25 50 100 Meters









0 5 10 20 Meters