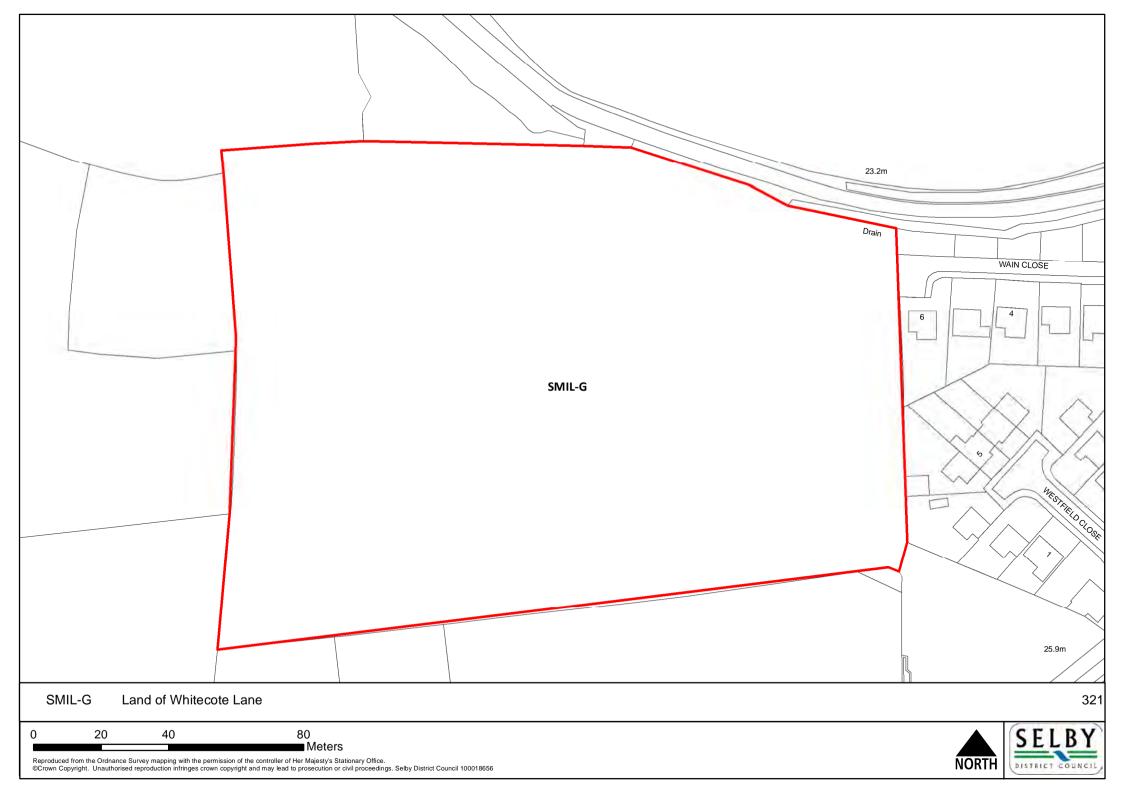

SELBY























ORTH S

SELBY DISTRICT COUNCIL









Reproduced from the Ordnance Survey mapping with the permission of the controller of Her Majesty's Stationary Office.

©Crown Copyright. Unauthorised reproduction infringes crown copyright and may lead to prosecution or civil proceedings. Selby District Council 100018656







NORTH

SELBY DISTRICT COUNCIL





NORTH



Meters











Meters







DISTRICT COUNCIL





0 37.5 75 150 Meters

























NORTH S













0 10 20 40 Meters





60 120 240 ■ Meters





















NORTH SI

SELBY DISTRICT COUNCIL,



















Meters









0 25 50 100 Meters









0 5 10 20 Meters









440

110

220

NORTH











NORTH

SELBY DISTRICT COUNCIL









NORTH



Meters

















NORTH











0 5 10 20 Meters

Reproduced from the Ordnance Survey manning with the permission of the controller of Her Majesty's Stationary Office

NORTH

SELBY DISTRICT COUNCIL





NORTH S







NORTH





























Meters

Reproduced from the Ordnance Survey mapping with the permission of the controller of Her Majesty's Stationary Office.

©Crown Copyright. Unauthorised reproduction infringes crown copyright and may lead to prosecution or civil proceedings. Selby District Council 100018656











NORTH S

SELBY DISTRICT COUNCIL

■ Meters





Meters

Reproduced from the Ordnance Survey mapping with the permission of the controller of Her Majesty's Stationary Office.

©Crown Copyright. Unauthorised reproduction infringes crown copyright and may lea