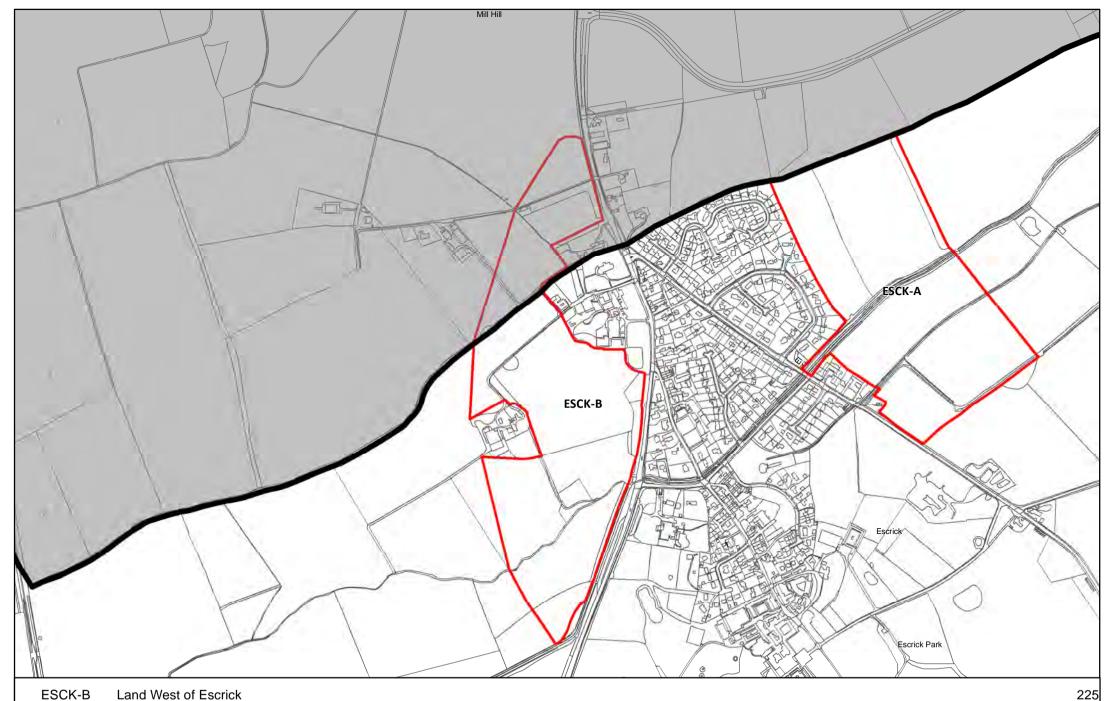

©Crown Copyright. Unauthorised reproduction infringes crown copyright and may lead to prosecution or civil proceedings. Selby District Council 100018656

20 40 80 ■ Meters

Meters

Reproduced from the Ordnance Survey mapping with the permission of the controller of Her Majestys Stationary Office.

©Crown Copyright. Unauthorised reproduction infringes crown copyright and may lead to prosecution or civil proceedings. Selby District Council 100018656

0 62.5 125 250

Meters

Reproduced from the Ordnance Survey mapping with the permission of the controller of Her Majesty's Stationary Office.