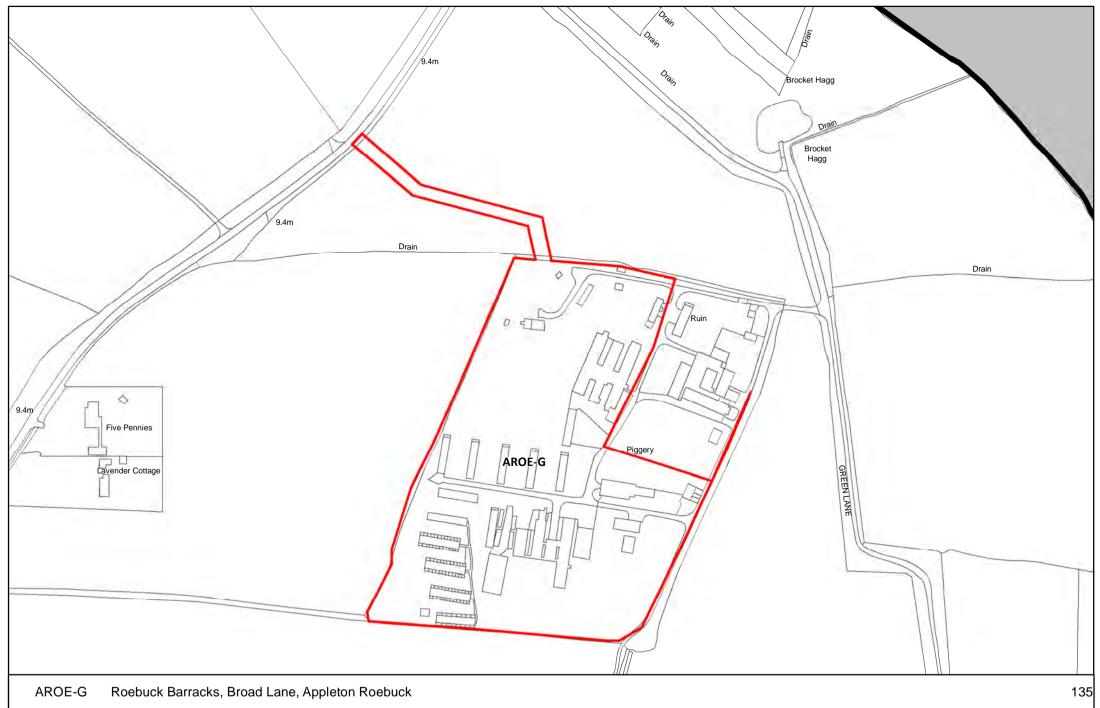

NORTH

SELBY DISTRICT COUNCIL

■ Meters









Meters

Reproduced from the Ordnance Survey mapping with the permission of the controller of Her Majesty's Stationary Office.

©Crown Copyright. Unauthorised reproduction infringes crown copyright and may lead to prosecution or civil proceedings. Selby District Council 100018656

220

55

110





SELBY







50 100 200 ■ Meters























0 15 30 60

Meters

Reproduced from the Ordnance Survey mapping with the permission of the controller of Her Majesty's Stationary Office.

©Crown Copyright. Unauthorised reproduction infringes crown copyright and may lead to prosecution or civil proceedings. Selby District Council 100018656







20 40 80 ■ Meters





Meters

Reproduced from the Ordnance Survey mapping with the permission of the controller of Her Majestys Stationary Office.

©Crown Copyright. Unauthorised reproduction infringes crown copyright and may lead to prosecution or civil proceedings. Selby District Council 100018656













0 62.5 125 250

Meters

Reproduced from the Ordnance Survey mapping with the permission of the controller of Her Majesty's Stationary Office.