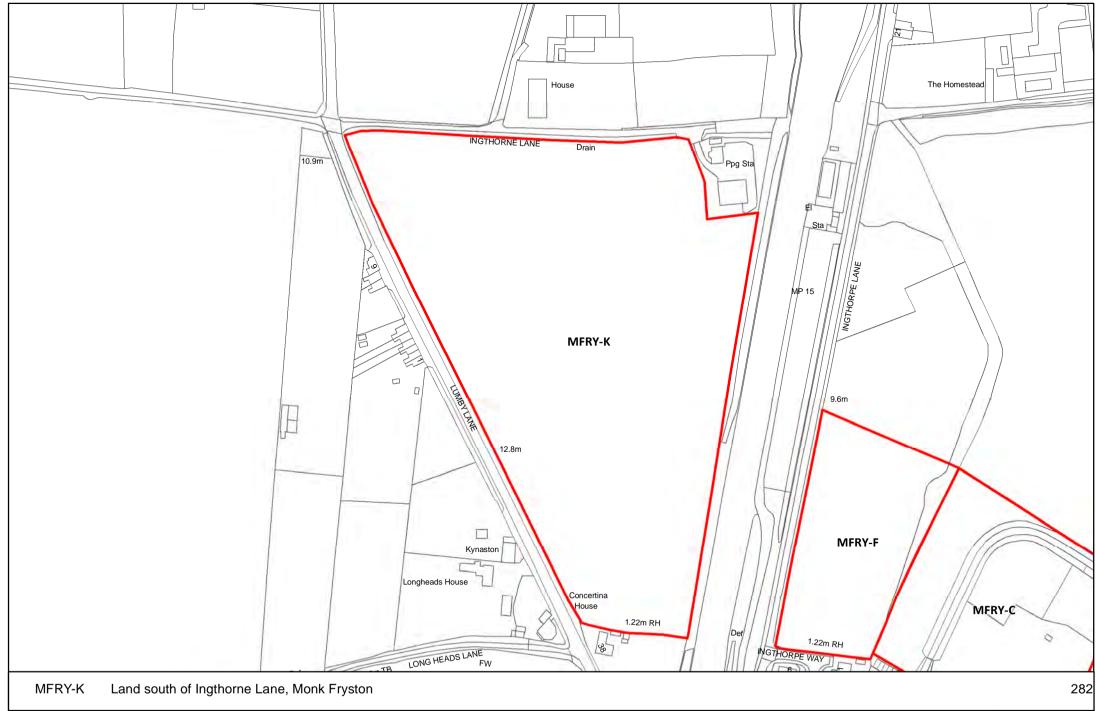

Stationary Office.

©Crown Copyright. Unauthorised reproduction infringes crown copyright and may lead to prosecution or civil proceedings. Selby District Council 100018656







DISTRICT COUNCIL































NORTH















NORTH





HEMB-L Land East of Poorlands Road, Hemingbrough

25 50 100 ■ Meters



























SELBY























ORTH S

SELBY DISTRICT COUNCIL









Reproduced from the Ordnance Survey mapping with the permission of the controller of Her Majesty's Stationary Office.

©Crown Copyright. Unauthorised reproduction infringes crown copyright and may lead to prosecution or civil proceedings. Selby District Council 100018656







NORTH

SELBY DISTRICT COUNCIL





NORTH



Meters











Meters







DISTRICT COUNCIL





0 37.5 75 150 Meters

























NORTH S













0 10 20 40 Meters





60 120 240 ■ Meters





















NORTH SI

SELBY DISTRICT COUNCIL,



















Meters









0 25 50 100 Meters









0 5 10 20 Meters









440

110

220

NORTH











NORTH

SELBY DISTRICT COUNCIL









NORTH



Meters

















NORTH











0 5 10 20 Meters

Reproduced from the Ordnance Survey manning with the permission of the controller of Her Majesty's Stationary Office

NORTH

SELBY DISTRICT COUNCIL





NORTH S







NORTH





























Meters

Reproduced from the Ordnance Survey mapping with the permission of the controller of Her Majesty's Stationary Office.

©Crown Copyright. Unauthorised reproduction infringes crown copyright and m