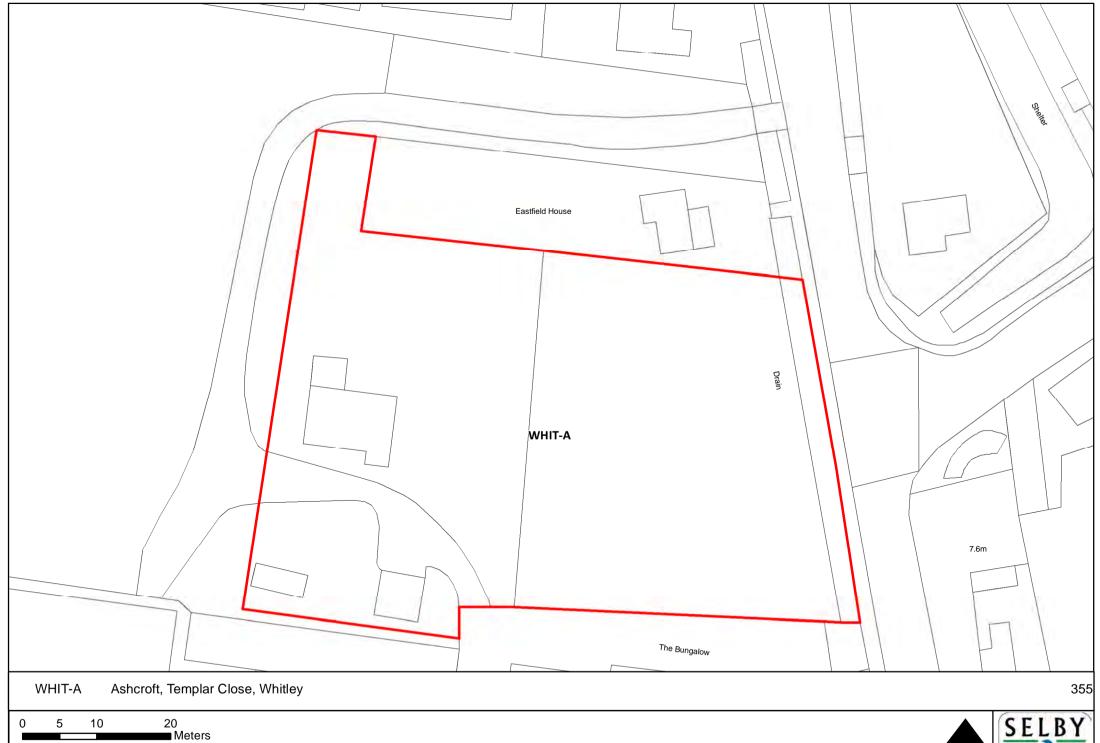

permission of the controller of Her Majesty's Stationary Office

NORTH

SELBY DISTRICT COUNCIL





NORTH S







NORTH





























Meters

Reproduced from the Ordnance Survey mapping with the permission of the controller of Her Majesty's Stationary Office.

©Crown Copyright. Unauthorised reproduction infringes crown copyright and may lead to prosecution or civil proceedings. Selby District Council 100018656











NORTH S

SELBY DISTRICT COUNCIL

■ Meters





Meters

Reproduced from the Ordnance Survey mapping with the permission of the controller of Her Majesty's Stationary Office.

©Crown Copyright. Unauthorised reproduction infringes crown copyright and may lead to prosecution or civil proceedings. Selby District Council 100018656

120

30

60





NORTH SE

























NORTH

SELBY DISTRICT COUNCIL













Meters

Reproduced from the Ordnance Survey mapping with the permission of the controller of Her Majestys Stationary Office.

©Crown Copyright. Unauthorised reproduction infringes crown copyright and may lead to prosecution or civil proceedings. Selby District Council 100018656