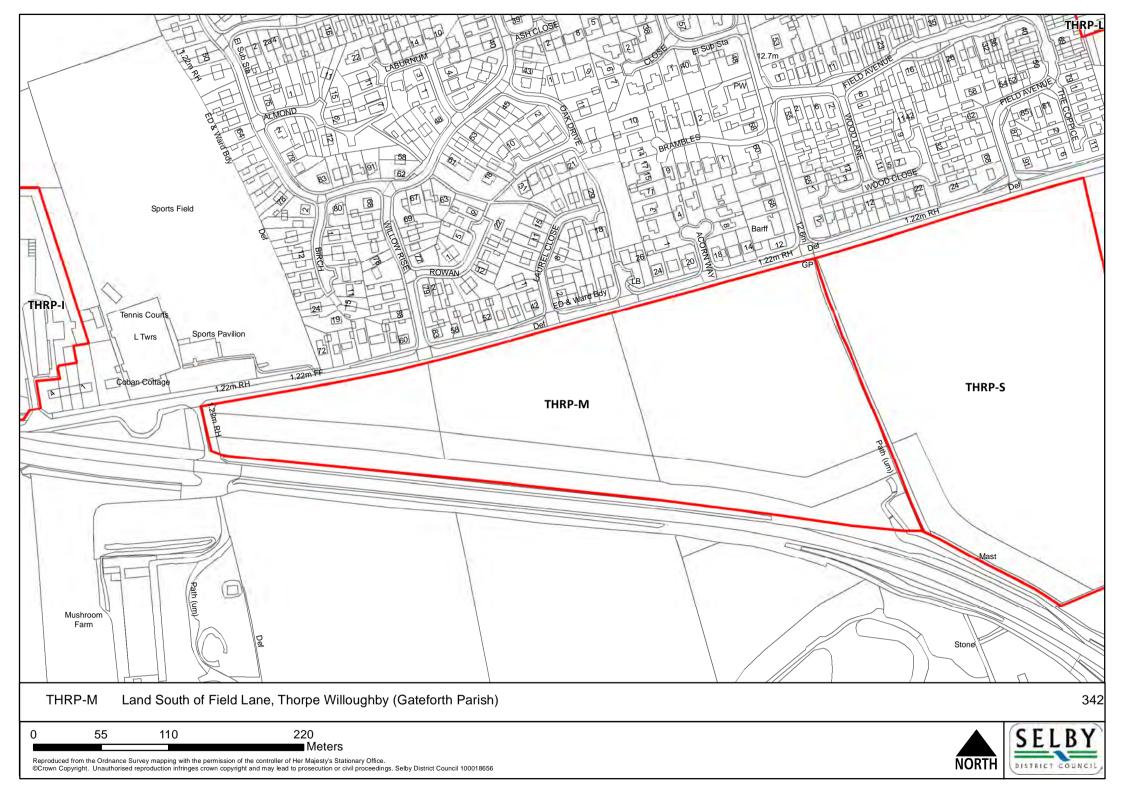

NORTH

SELBY DISTRICT COUNCIL

■ Meters

Meters

Reproduced from the Ordnance Survey mapping with the permission of the controller of Her Majesty's Stationary Office.

©Crown Copyright. Unauthorised reproduction infringes crown copyright and may lead to prosecution or civil proceedings. Selby District Council 100018656

220

55

110

SELBY

50 100 200 ■ Meters

0 15 30 60

Meters

Reproduced from the Ordnance Survey mapping with the permission of the controller of Her Majesty's Stationary Office.