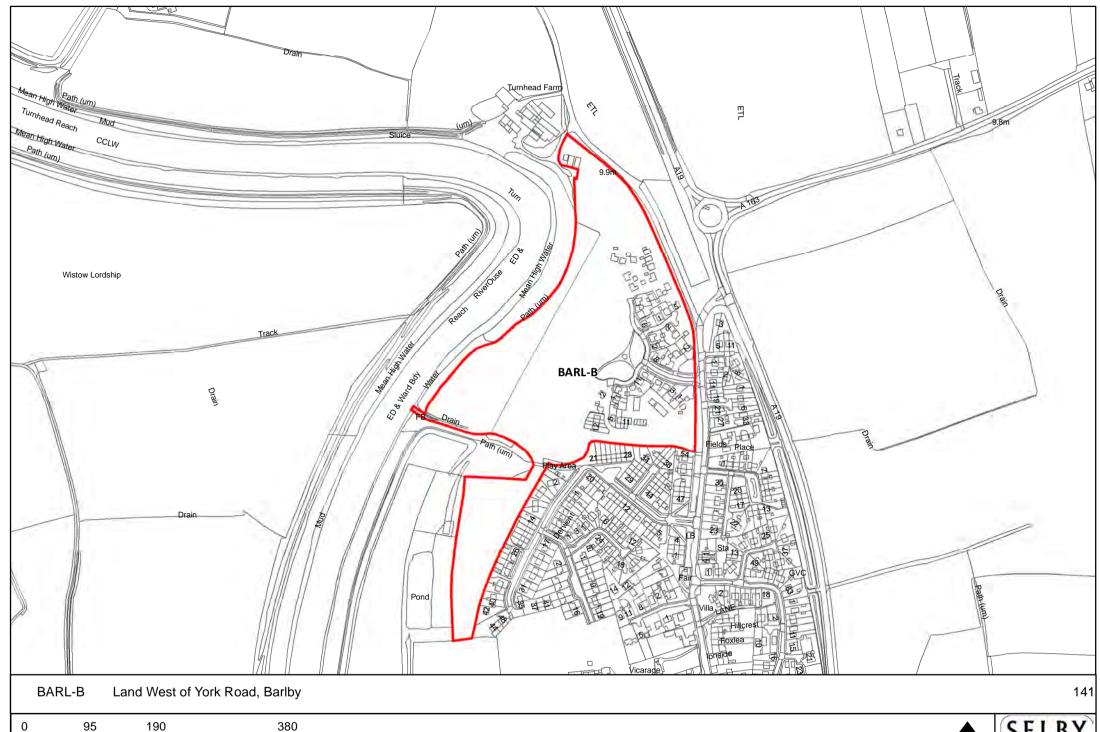

©Crown Copyright. Unauthorised reproduction infringes crown copyright and may lead to prosecution or civil proceedings. Selby District Council 100018656

0 62.5 125 250

Meters

Reproduced from the Ordnance Survey mapping with the permission of the controller of Her Majesty's Stationary Office.