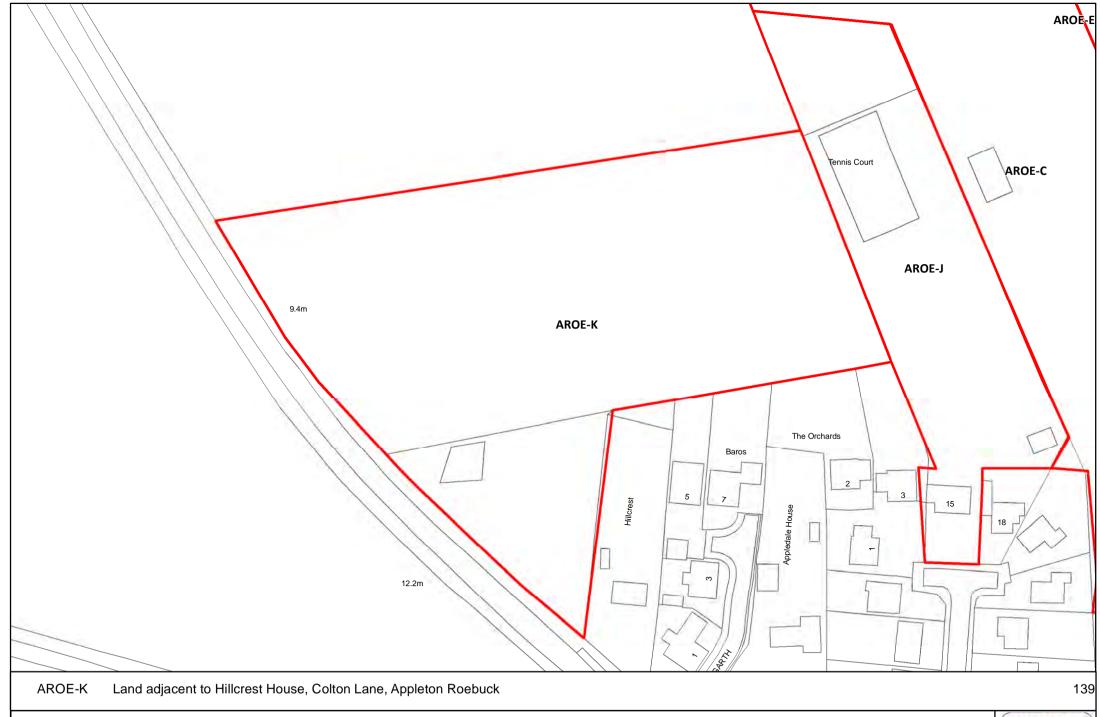

NORTH

SELBY DISTRICT COUNCIL

■ Meters

Meters

Reproduced from the Ordnance Survey mapping with the permission of the controller of Her Majesty's Stationary Office.

©Crown Copyright. Unauthorised reproduction infringes crown copyright and may lead to prosecution or civil proceedings. Selby District Council 100018656