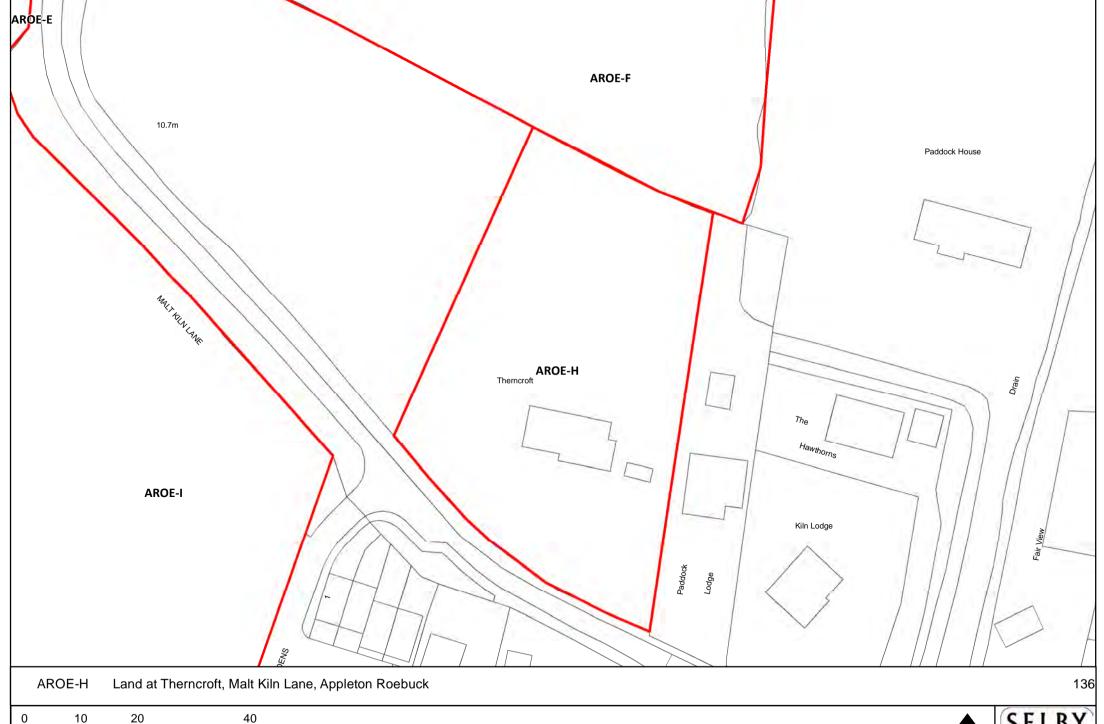

NORTH

SELBY DISTRICT COUNCIL

■ Meters









Meters

Reproduced from the Ordnance Survey mapping with the permission of the controller of Her Majesty's Stationary Office.

©Crown Copyright. Unauthorised reproduction infringes crown copyright and may lead to prosecution or civil proceedings. Selby District Council 100018656

220

55

110





SELBY







50 100 200 ■ Meters























0 15 30 60

Meters

Reproduced from the Ordnance Survey mapping with the permission of the controller of Her Majesty's Stationary Office.

©Crown Copyright. Unauthorised reproduction infringes crown copyright and may lead to prosecution or civil proceedings. Selby District Council 100018656







20 40 80 ■ Meters





Meters

Reproduced from the Ordnance Survey mapping with the permission of the controller of Her Majestys Stationary Office.

©Crown Copyright. Unauthorised reproduction infringes crown copyright and may lead to prosecution or civil proceedings. Selby District Council 100018656













0 62.5 125 250

Meters

Reproduced from the Ordnance Survey mapping with the permission of the controller of Her Majesty's Stationary Office.

©Crown Copyright. Unaut