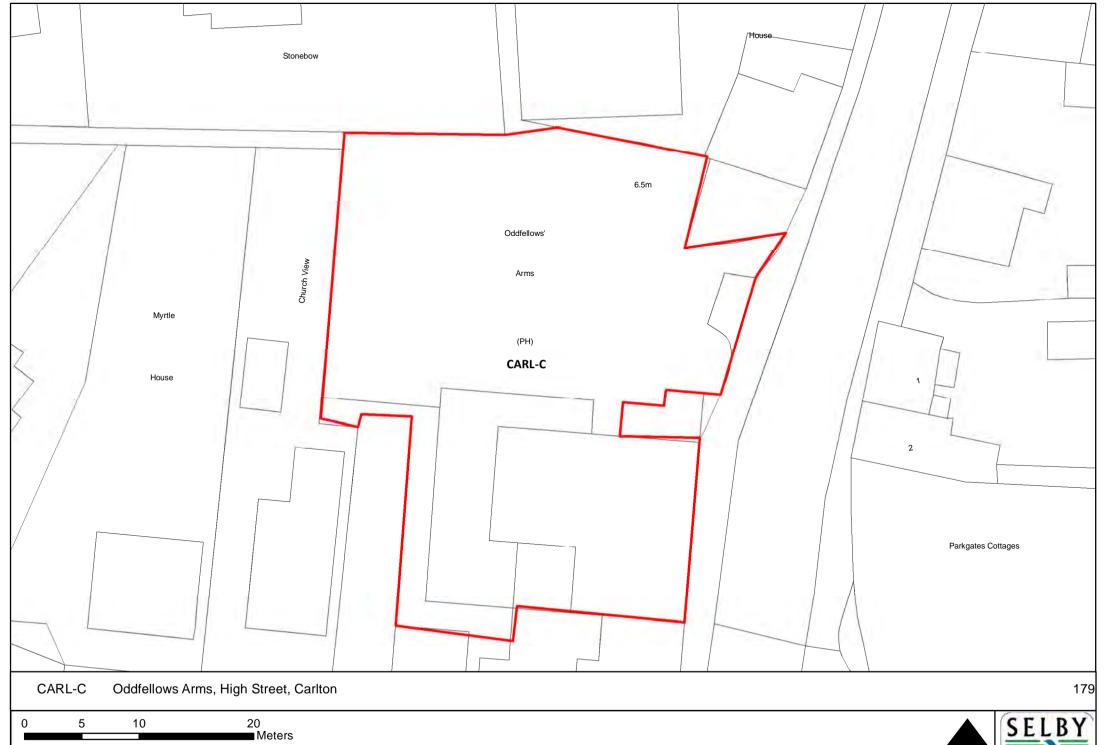

©Crown Copyright. Unauthorised reproduction infringes crown copyright and may lead to prosecution or civil proceedings. Selby District Council 100018656

NORTH |

0 5 10 20

Meters

Reproduced from the Ordnance Survey mapping with the permission of the controller of Her Majesty's Stationary Office.

©Crown Copyright. Unauthorised reproduction infringes crown copyright and may lead to prosecution or civil proceedings. Selby District Council 100018656

DISTRICT COUNCIL

NORTH

SELBY DISTRICT COUNCIL

■Meters