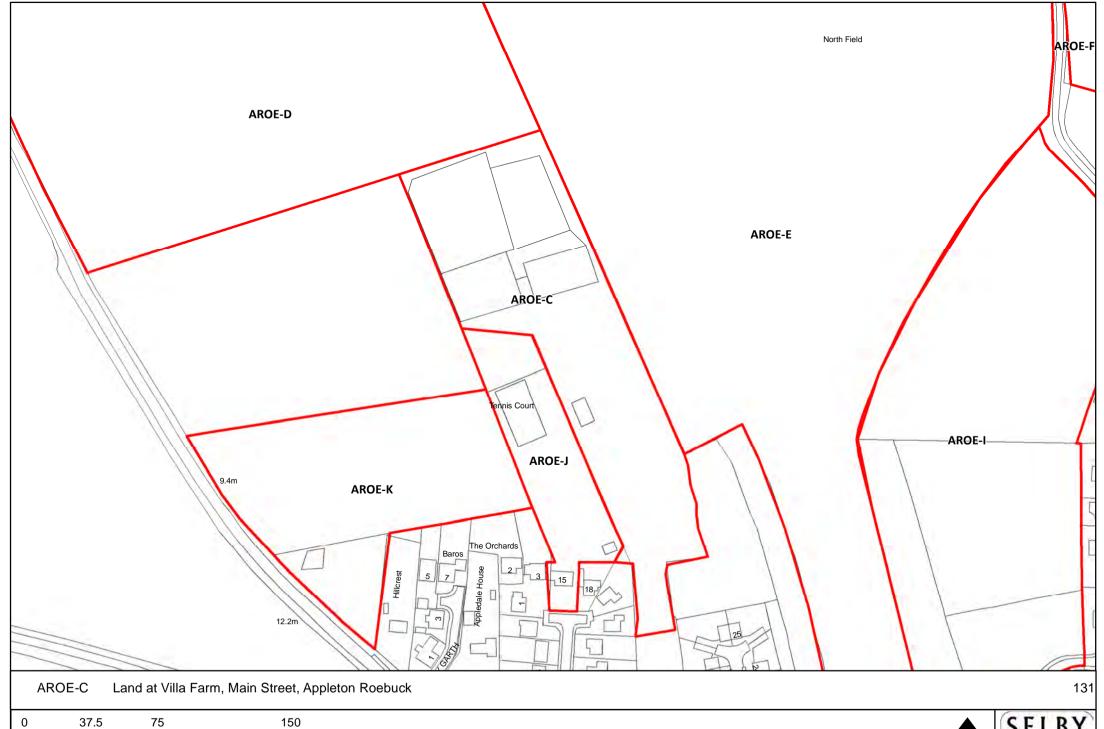

NORTH

SELBY DISTRICT COUNCIL

■ Meters









Meters

Reproduced from the Ordnance Survey mapping with the permission of the controller of Her Majesty's Stationary Office.

©Crown Copyright. Unauthorised reproduction infringes crown copyright and may lead to prosecution or civil proceedings. Selby District Council 100018656

220

55

110





SELBY







50 100 200 ■ Meters























0 15 30 60

Meters

Reproduced from the Ordnance Survey mapping with the permission of the controller of Her Majesty's Stationary Office.

©Crown Copyright. Unauthorised reproduction infringes crown copyright and may lead to prosecution or civil proceedings. Selby District Council 100018656







20 40 80 ■ Meters





Meters

Reproduced from the Ordnance Survey mapping with the permission of the controller of Her Majestys Stationary