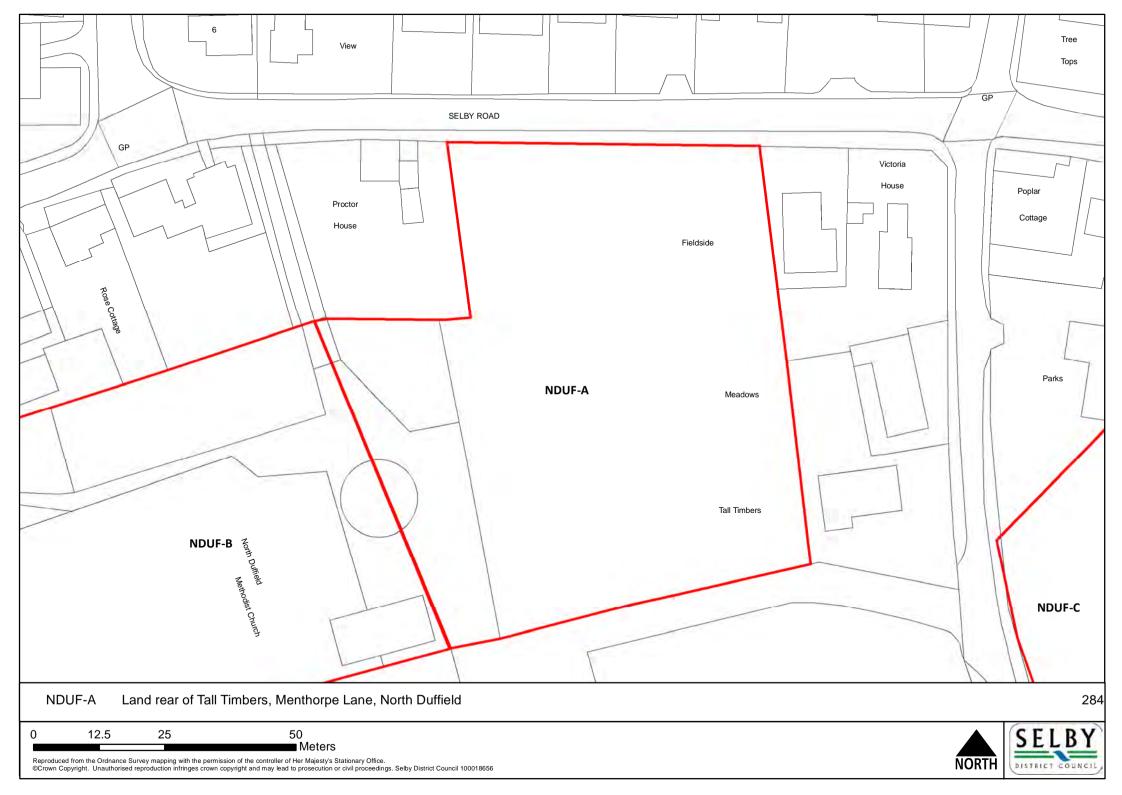

yright. Unauthorised reproduction infringes crown copyright and may lead to prosecution or civil proceedings. Selby District Council 100018656







DISTRICT COUNCIL































NORTH















NORTH





HEMB-L Land East of Poorlands Road, Hemingbrough

25 50 100 ■ Meters



























SELBY























ORTH S

SELBY DISTRICT COUNCIL









Reproduced from the Ordnance Survey mapping with the permission of the controller of Her Majesty's Stationary Office.

©Crown Copyright. Unauthorised reproduction infringes crown copyright and may lead to prosecution or civil proceedings. Selby District Council 100018656







NORTH

SELBY DISTRICT COUNCIL





NORTH



Meters











Meters







DISTRICT COUNCIL





0 37.5 75 150 Meters

























NORTH S













0 10 20 40 Meters





60 120 240 ■ Meters





















NORTH SI

SELBY DISTRICT COUNCIL,



















Meters









0 25 50 100 Meters









0 5 10 20 Meters









440

110

220

NORTH











NORTH

SELBY DISTRICT COUNCIL









NORTH



Meters

















NORTH











0 5 10 20 Meters

Reproduced from the Ordnance Survey manning with the permission of the controller of Her Majesty's Stationary Office

NORTH

SELBY DISTRICT COUNCIL





NORTH S







NORTH





























Meters

Reproduced from the Ordnance Survey mapping with the permission of the controller of Her Majesty's Stationary Office.

©Crown Copyright. Unauthorised reproduction infringes crown copyright and may lead to prosecution or civi