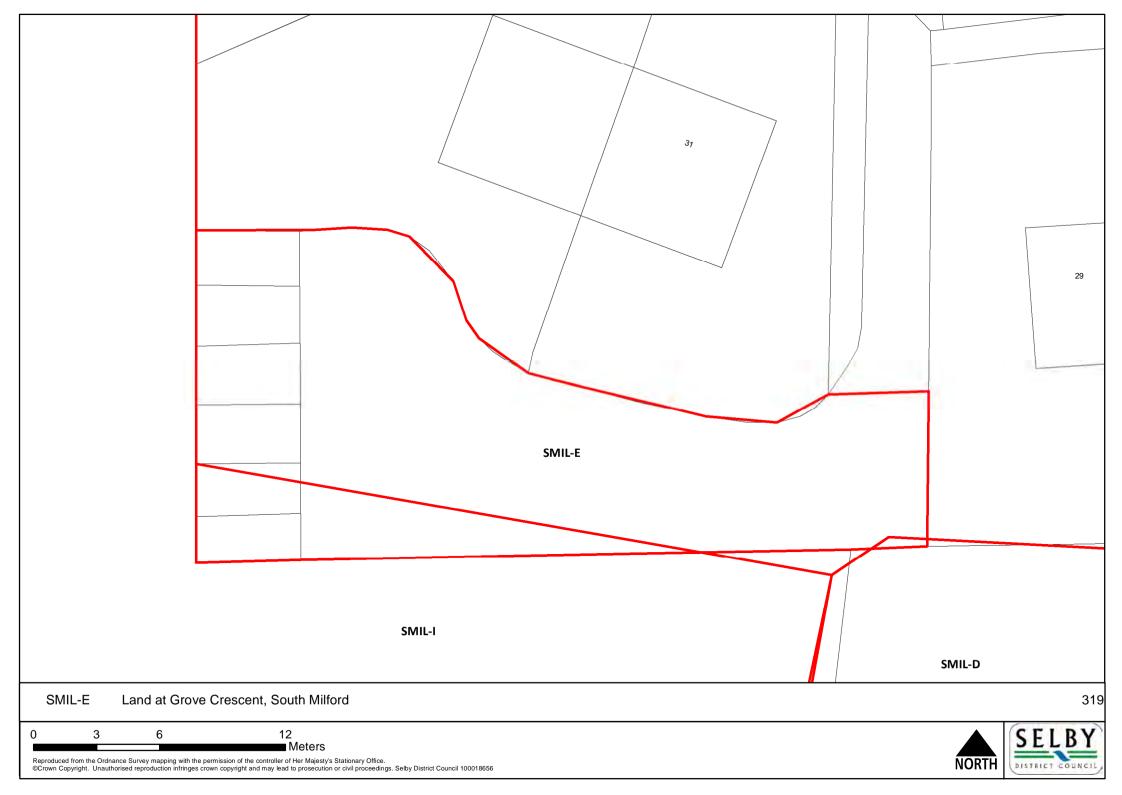

eters



























SELBY























ORTH S

SELBY DISTRICT COUNCIL









Reproduced from the Ordnance Survey mapping with the permission of the controller of Her Majesty's Stationary Office.

©Crown Copyright. Unauthorised reproduction infringes crown copyright and may lead to prosecution or civil proceedings. Selby District Council 100018656







NORTH

SELBY DISTRICT COUNCIL





NORTH



Meters











Meters







DISTRICT COUNCIL





0 37.5 75 150 Meters

























NORTH S













0 10 20 40 Meters





60 120 240 ■ Meters





















NORTH SI

SELBY DISTRICT COUNCIL,



















Meters









0 25 50 100 Meters









0 5 10 20 Meters









440

110

220

NORTH











NORTH

SELBY DISTRICT COUNCIL









NORTH



Meters

















NORTH











0 5 10 20 Meters

Reproduced from the Ordnance Survey manning with the permission of the controller of Her Majesty's Stationary Office

NORTH

SELBY DISTRICT COUNCIL





NORTH S







NORTH





























Meters

Reproduced from the Ordnance Survey mapping with the permission of the controller of Her Majesty's Stationary Office.

©Crown Copyright. Unauthorised reproduction infringes crown copyright and may lead to prosecution or civil proceedings. Selby District Council 100018656











NORTH S

SELBY DISTRICT COUNCIL

■ Meters





Meters

Reproduced from the Ordnance Survey mapping with the permission of the controller of Her Majesty's Stationary Office.

©Crown Copyright. Unauthorised reproduction infringes crown