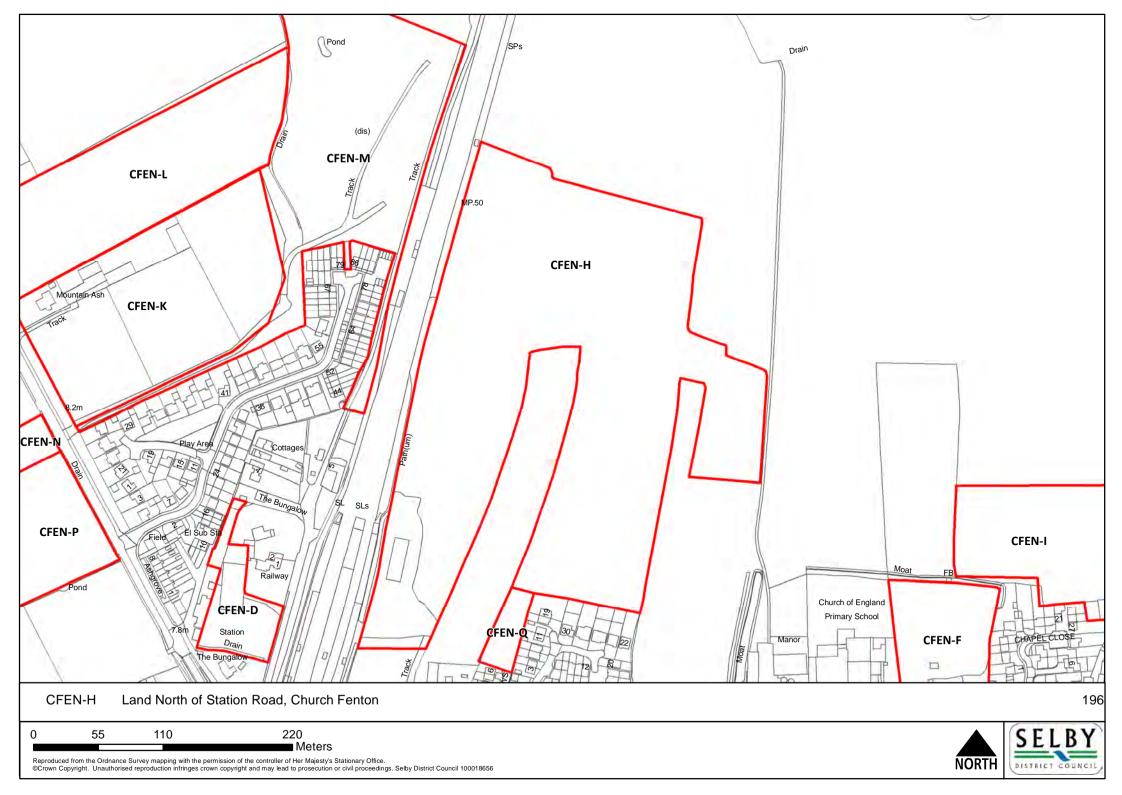

rosecution or civil proceedings. Selby District Council 100018656

NORTH







0 25 50 100 Meters







NORTH

SELBY DISTRICT COUNCIL,

■ Meters









0 15 30 60

Meters

Reproduced from the Ordnance Survey mapping with the permission of the controller of Her Majesty's Stationary Office.

©Crown Copyright. Unauthorised reproduction infringes crown copyright and may lead to prosecution or civil proceedings. Selby District Council 100018656

NORTH |











0 5 10 20

Meters

Reproduced from the Ordnance Survey mapping with the permission of the controller of Her Majesty's Stationary Office.

©Crown Copyright. Unauthorised reproduction infringes crown copyright and may lead to prosecution or civil proceedings. Selby District Council 100018656







DISTRICT COUNCIL

























NORTH

SELBY DISTRICT COUNCIL

■Meters































0 115 230 460 Meters





NORTH SE







0 10 20 40 Meters





0 5 10 20 Meters

NORTH



0 5 10 20 Meters









SELBY DISTRICT COUNCIL

■ Meters



Meters

Reproduced from the Ordnance Survey mapping with the permission of the controller of Her Majesty's Stationary Office.

©Crown Copyright. Unauthorised reproduction infringes crown copyright and may lead to prosecution or civil proceedings. Selby District Council 100018656

NORTH SE



NOR























0 35 70 140

Meters

Reproduced from the Ordnance Survey mapping with the permission of the controller of Her Majesty's Stationary Office.

©Crown Copyright. Unauthorised reproduction infringes crown copyright and may lead to prosecution or civil p