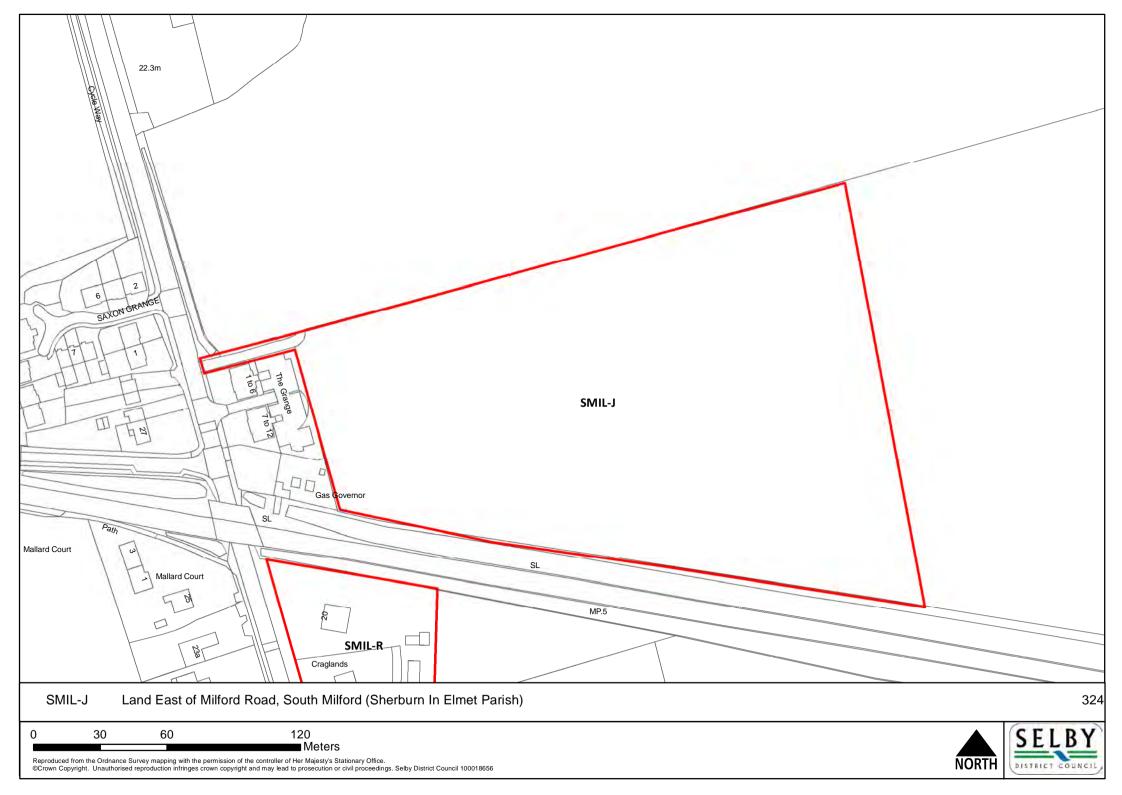

SELBY























ORTH S

SELBY DISTRICT COUNCIL









Reproduced from the Ordnance Survey mapping with the permission of the controller of Her Majesty's Stationary Office.

©Crown Copyright. Unauthorised reproduction infringes crown copyright and may lead to prosecution or civil proceedings. Selby District Council 100018656







NORTH

SELBY DISTRICT COUNCIL





NORTH



Meters











Meters







DISTRICT COUNCIL





0 37.5 75 150 Meters

























NORTH S













0 10 20 40 Meters





60 120 240 ■ Meters





















NORTH SI

SELBY DISTRICT COUNCIL,



















Meters









0 25 50 100 Meters









0 5 10 20 Meters









440

110

220

NORTH











NORTH

SELBY DISTRICT COUNCIL









NORTH



Meters

















NORTH











0 5 10 20 Meters

Reproduced from the Ordnance Survey manning with the permission of the controller of Her Majesty's Stationary Office

NORTH

SELBY DISTRICT COUNCIL





NORTH S







NORTH





























Meters

Reproduced from the Ordnance Survey mapping with the permission of the controller of Her Majesty's Stationary Office.

©Crown Copyright. Unauthorised reproduction infringes crown copyright and may lead to prosecution or civil proceedings. Selby District Council 100018656











NORTH S

SELBY DISTRICT COUNCIL

■ Meters





Meters

Reproduced from the Ordnance Survey mapping with the permission of the controller of Her Majesty's Stationary Office.

©Crown Copyright. Unauthorised reproduction infringes crown copyright and may lead to p