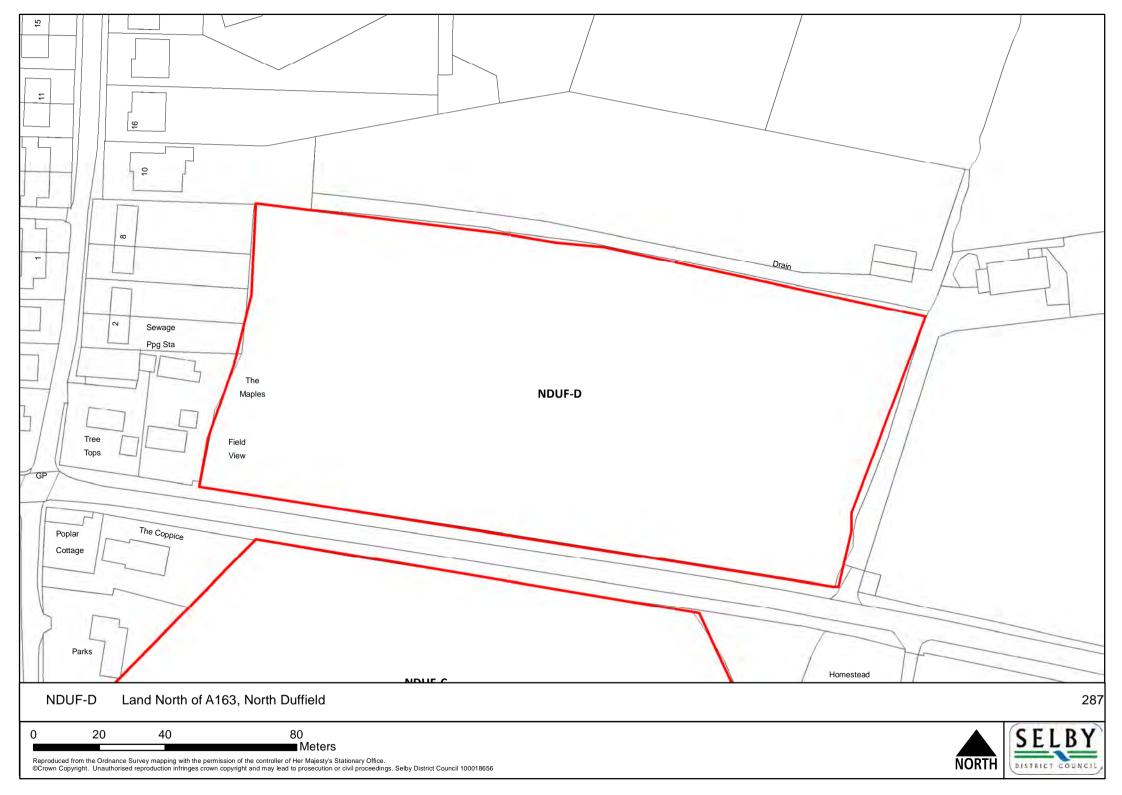

©Crown Copyright. Unauthorised reproduction infringes crown copyright and may lead to prosecution or civil proceedings. Selby District Council 100018656

20 40 80 ■ Meters

Meters

Reproduced from the Ordnance Survey mapping with the permission of the controller of Her Majestys Stationary Office.

©Crown Copyright. Unauthorised reproduction infringes crown copyright and may lead to prosecution or civil proceedings. Selby District Council 100018656

0 62.5 125 250

Meters

Reproduced from the Ordnance Survey mapping with the permission of the controller of Her Majesty's Stationary Office.