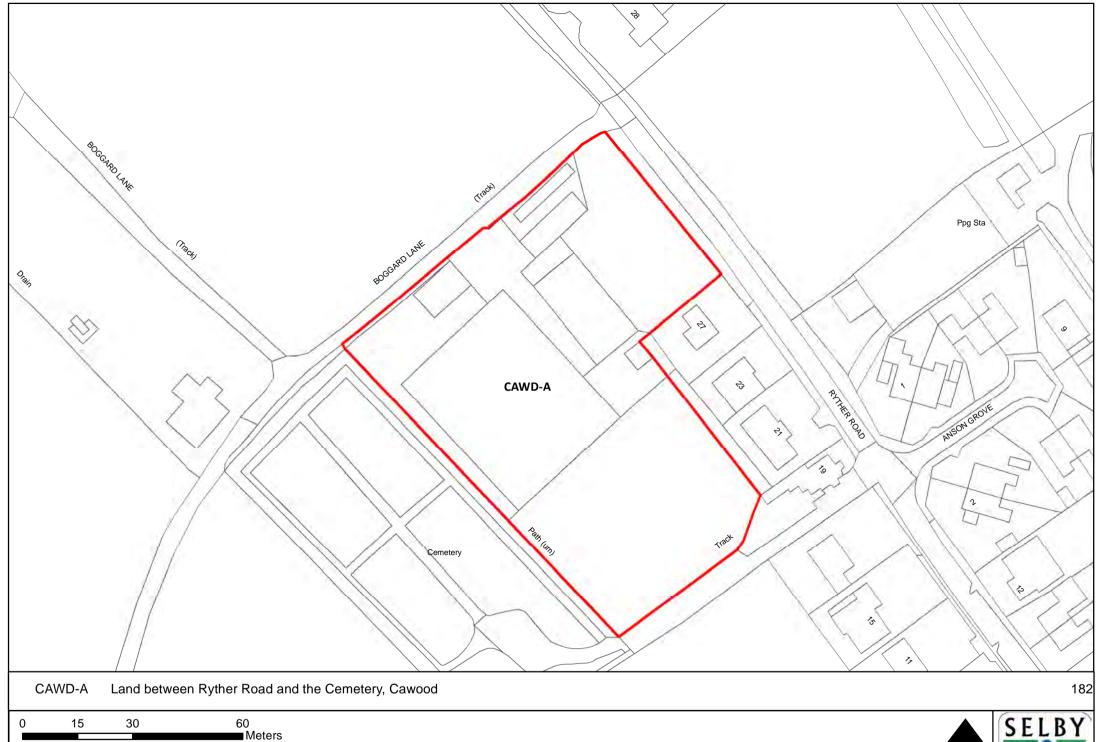

ict Council 100018656













NORTH SEL





0 20 40 80 Meters

NORTH





Meters



NORTH S

SELBY DISTRICT COUNCIL



Meters

Reproduced from the Ordnance Survey mapping with the permission of the controller of Her Majesty's Stationary Office.

©Crown Copyright. Unauthorised reproduction infringes crown copyright and may lead to prosecution or civil proceedings. Selby District Council 100018656

300

75

150

NORTH SE













0 5 10 20 Meters

NORTH







NORTH

DISTRICT COUNCIL













Meters

Reproduced from the Ordnance Survey mapping with the permission of the controller of Her Majesty's Stationary Office.

©Crown Copyright. Unauthorised reproduction infringes crown copyright and may lead to prosecution or civil proceedings. Selby District Council 100018656

NORTH







0 25 50 100 Meters







NORTH

SELBY DISTRICT COUNCIL,

■ Meters









0 15 30 60

Meters

Reproduced from the Ordnance Survey mapping with the permission of the controller of Her Majesty's Stationary Office.

©Crown Copyright. Unauthorised reproduction infringes crown copyright and may lead to prosecution or civil proceedings. Selby District Council 100018656

NORTH |











0 5 10 20

Meters

Reproduced from the Ordnance Survey mapping with the permission of the controller of Her Majesty's Stationary Office.

©Crown Copyright. Unauthorised reproduction infringes crown copyright and may lead to prosecution or civil proceedings. Selby District Council 100018656







DISTRICT COUNCIL

























NORTH

SELBY DISTRICT COUNCIL

■Meters