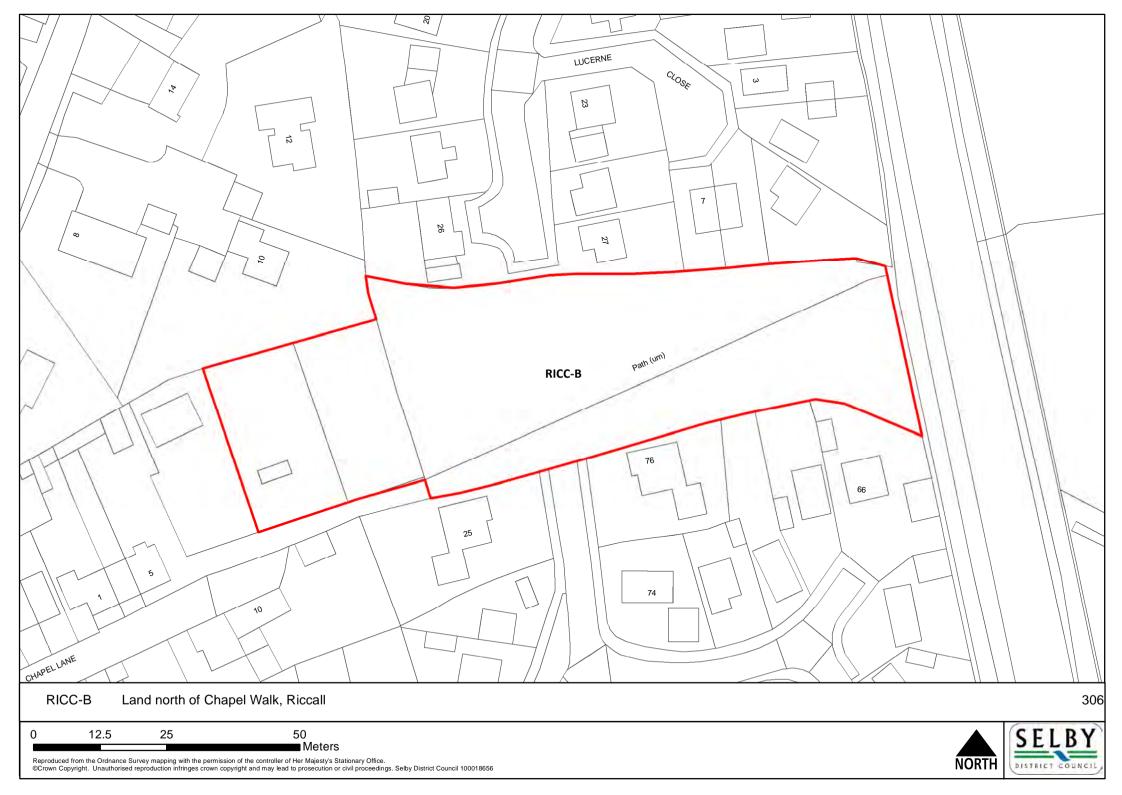

NORTH















NORTH





HEMB-L Land East of Poorlands Road, Hemingbrough

25 50 100 ■ Meters



























SELBY























ORTH S

SELBY DISTRICT COUNCIL









Reproduced from the Ordnance Survey mapping with the permission of the controller of Her Majesty's Stationary Office.

©Crown Copyright. Unauthorised reproduction infringes crown copyright and may lead to prosecution or civil proceedings. Selby District Council 100018656







NORTH

SELBY DISTRICT COUNCIL





NORTH



Meters











Meters







DISTRICT COUNCIL





0 37.5 75 150 Meters

























NORTH S













0 10 20 40 Meters





60 120 240 ■ Meters





















NORTH SI

SELBY DISTRICT COUNCIL,



















Meters









0 25 50 100 Meters









0 5 10 20 Meters









440

110

220

NORTH











NORTH

SELBY DISTRICT COUNCIL









NORTH



Meters

















NORTH











0 5 10 20 Meters

Reproduced from the Ordnance Survey manning with the permission of the controller of Her Majesty's Stationary Office

NORTH

SELBY DISTRICT COUNCIL





NORTH S







NORTH





























Meters

Reproduced from the Ordnance Survey mapping with the permission of the controller of Her Majesty's Stationary Office.

©Crown Copyright. Unauthorised reproduction infringes crown copyright and may lead to prosecution or civil proceedings. Selby District Council 100018656











NORTH S

SELBY DISTRICT COUNCIL

■ Meters





Meters

Reproduced from the Ordnance Survey mapping with the p