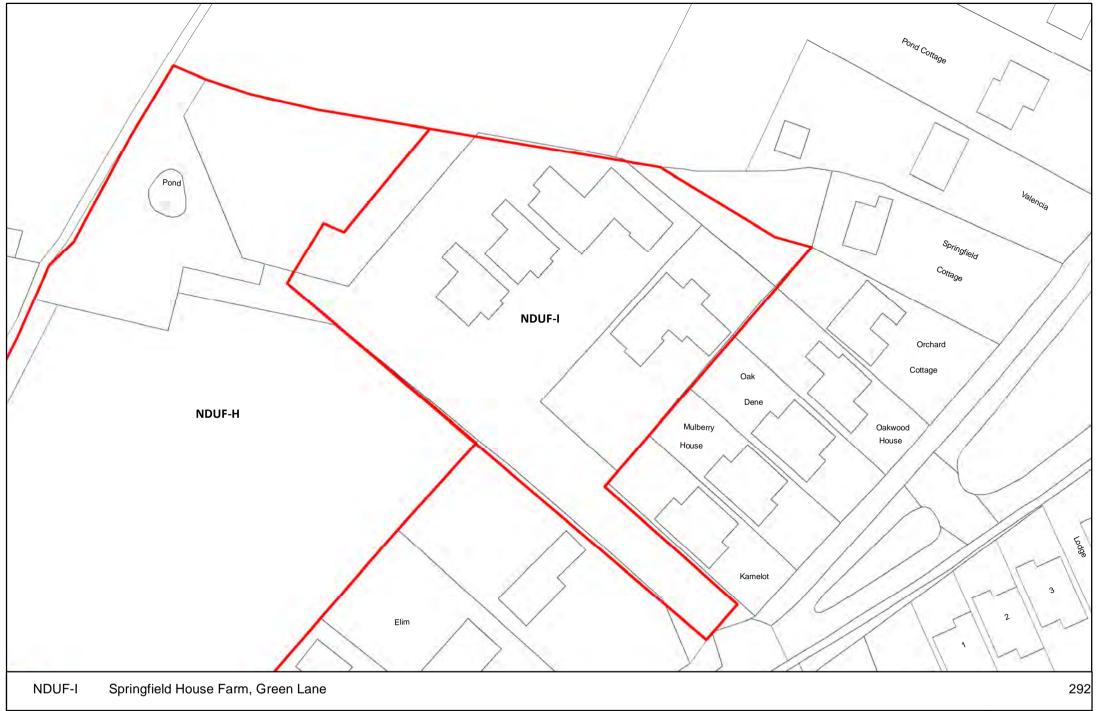

ringes crown copyright and may lead to prosecution or civil proceedings. Selby District Council 100018656







DISTRICT COUNCIL































NORTH















NORTH





HEMB-L Land East of Poorlands Road, Hemingbrough

25 50 100 ■ Meters



























SELBY























ORTH S

SELBY DISTRICT COUNCIL









Reproduced from the Ordnance Survey mapping with the permission of the controller of Her Majesty's Stationary Office.

©Crown Copyright. Unauthorised reproduction infringes crown copyright and may lead to prosecution or civil proceedings. Selby District Council 100018656







NORTH

SELBY DISTRICT COUNCIL





NORTH



Meters











Meters







DISTRICT COUNCIL





0 37.5 75 150 Meters

























NORTH S













0 10 20 40 Meters





60 120 240 ■ Meters





















NORTH SI

SELBY DISTRICT COUNCIL,



















Meters









0 25 50 100 Meters









0 5 10 20 Meters









440

110

220

NORTH











NORTH

SELBY DISTRICT COUNCIL









NORTH



Meters

















NORTH











0 5 10 20 Meters

Reproduced from the Ordnance Survey manning with the permission of the controller of Her Majesty's Stationary Office

NORTH

SELBY DISTRICT COUNCIL





NORTH S







NORTH





























Meters

Reproduced from the Ordnance Survey mapping with the permission of the controller of Her Majesty's Stationary Office.

©Crown Copyright. Unauthorised reproduction infringes crown copyright and may lead to prosecution or civil proceedings. Selby District Council