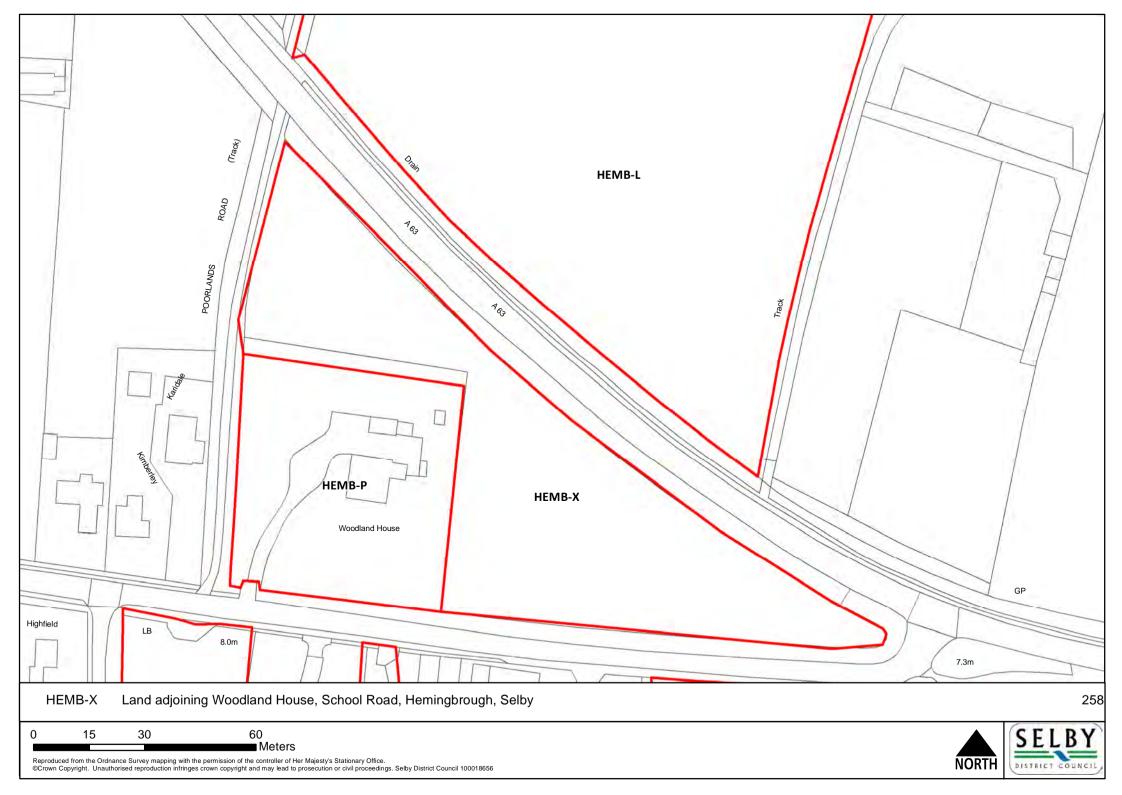

DISTRICT COUNCIL

NORTH

NORTH

HEMB-L Land East of Poorlands Road, Hemingbrough

25 50 100 ■ Meters

SELBY

ORTH S

SELBY DISTRICT COUNCIL