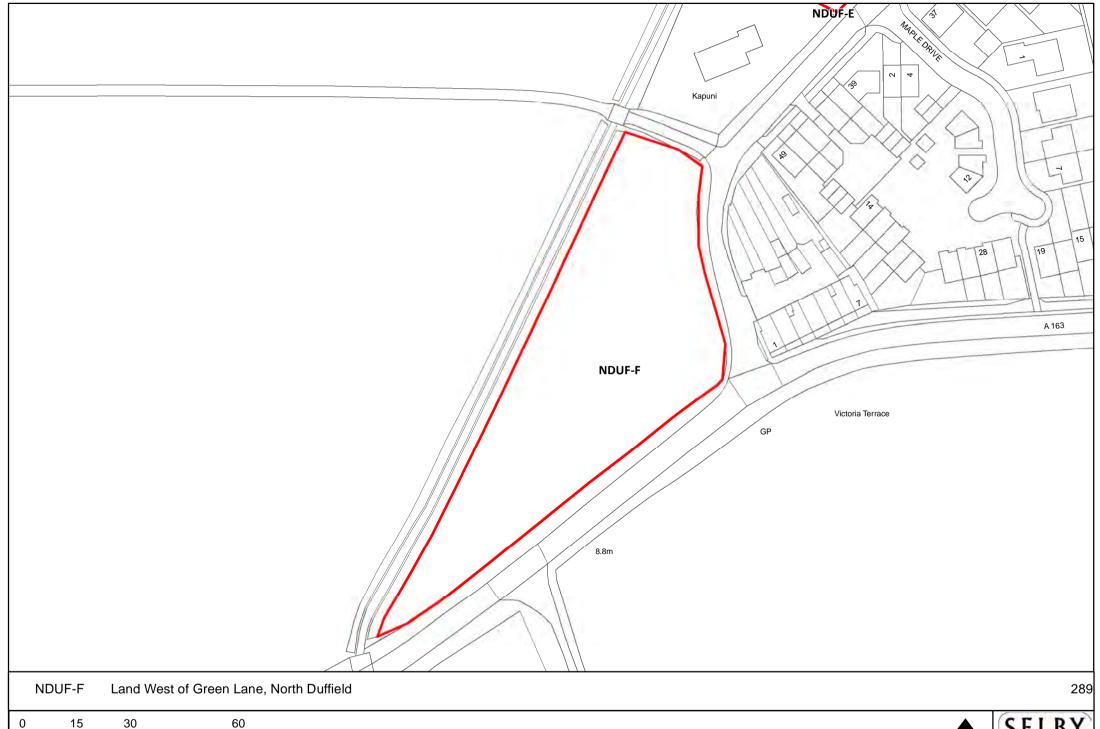

ised reproduction infringes crown copyright and may lead to prosecution or civil proceedings. Selby District Council 100018656







DISTRICT COUNCIL































NORTH















NORTH





HEMB-L Land East of Poorlands Road, Hemingbrough

25 50 100 ■ Meters



























SELBY























ORTH S

SELBY DISTRICT COUNCIL









Reproduced from the Ordnance Survey mapping with the permission of the controller of Her Majesty's Stationary Office.

©Crown Copyright. Unauthorised reproduction infringes crown copyright and may lead to prosecution or civil proceedings. Selby District Council 100018656







NORTH

SELBY DISTRICT COUNCIL





NORTH



Meters











Meters







DISTRICT COUNCIL





0 37.5 75 150 Meters

























NORTH S













0 10 20 40 Meters





60 120 240 ■ Meters





















NORTH SI

SELBY DISTRICT COUNCIL,



















Meters









0 25 50 100 Meters









0 5 10 20 Meters









440

110

220

NORTH











NORTH

SELBY DISTRICT COUNCIL









NORTH



Meters

















NORTH











0 5 10 20 Meters

Reproduced from the Ordnance Survey manning with the permission of the controller of Her Majesty's Stationary Office

NORTH

SELBY DISTRICT COUNCIL





NORTH S







NORTH





























Meters

Reproduced from the Ordnance Survey mapping with the permission of the controller of Her Majesty's Stationary Office.

©Crown Copyright. Unauthorised reproduction infringes crown copyright and may lead to prosecution or civil proceedings. S