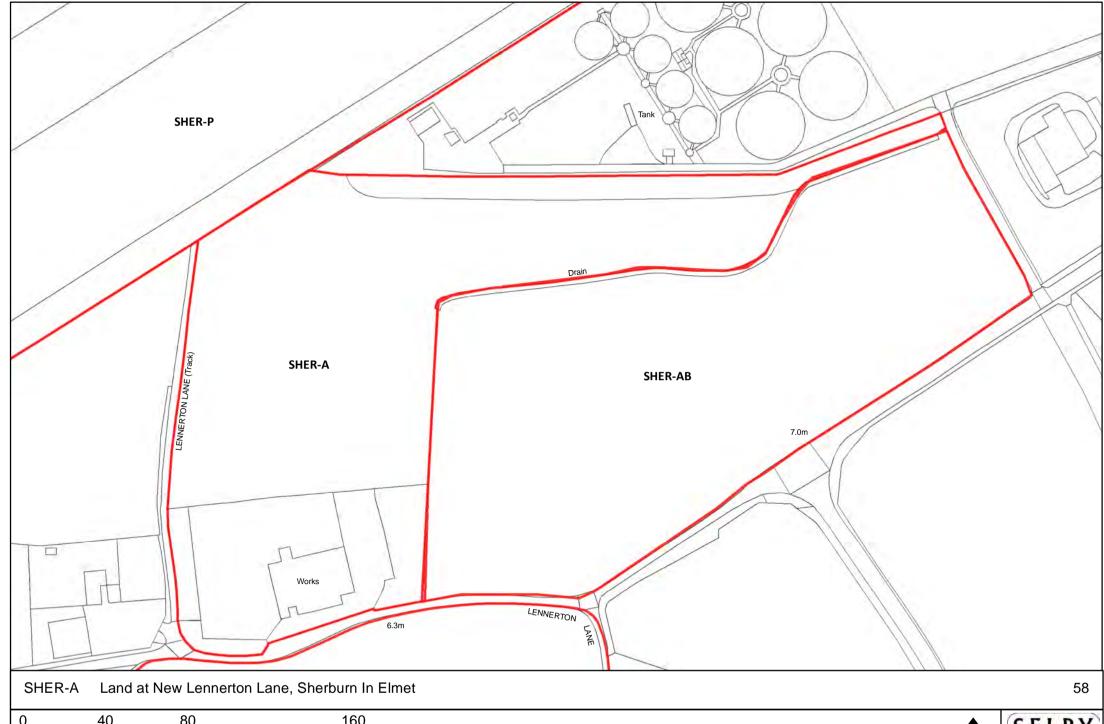

0 120 240 480 Metres

NORTH

DISTRICT COUNCIL

40 80 160 ■ Metres

NOF

SELBY DISTRICT COUNCIL

NORTH

SELBY DISTRICT COUNCIL,