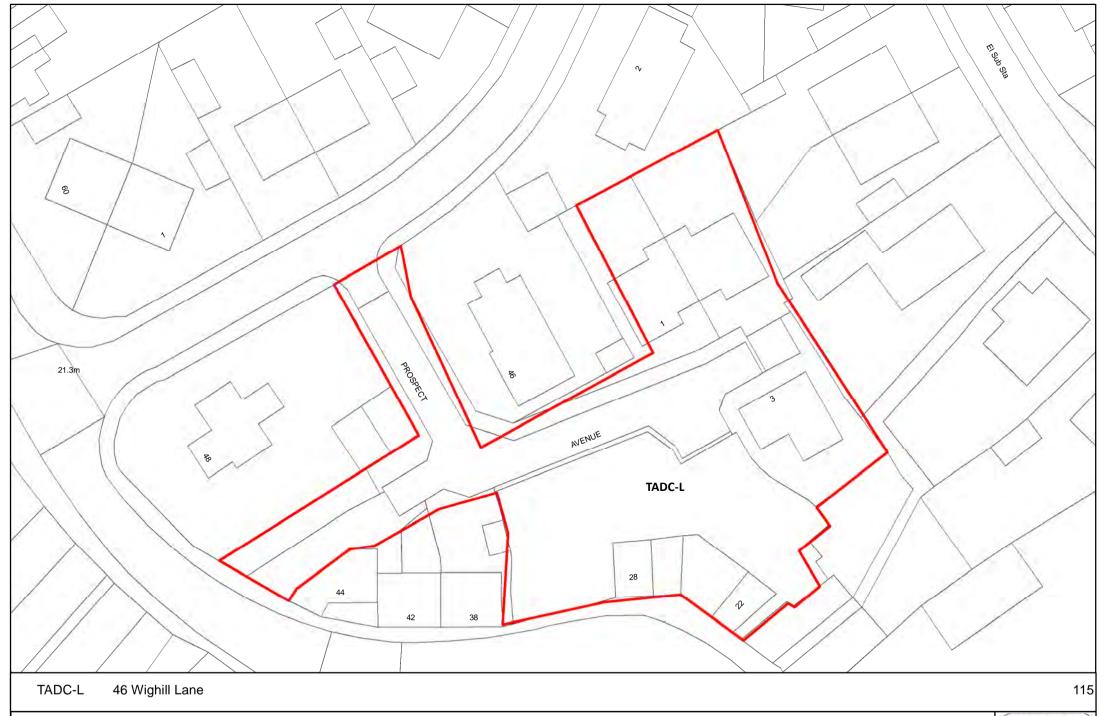

authorised reproduction infringes crown copyright and may lead to prosecution or civil proceedings. Selby District Council 100018656













Meters



Meters

Reproduced from the Ordnance Survey mapping with the permission of the controller of Her Majesty's Stationary Office.

©Crown Copyright. Unauthorised reproduction infringes crown copyright and may lead to prosecution or civil proceedings. Selby District Council 100018656

NORTH







Reproduced from the Ordnance Survey mapping with the permission of the controller of Her Majesty's Stationary Office. ©Crown Copyright. Unauthorised reproduction infringes crown copyright and may lead to prosecution or civil proceedings. Selby District Council 100018656





NORTH

SELBY DISTRICT COUNCIL











NORTH









DISTRICT COUNCIL



NORTH S

SELBY DISTRICT COUNCIL

20

10



NORTH

SELBY DISTRICT COUNCIL,



















Meters

Reproduced from the Ordnance Survey mapping with the permission of the controller of Her Majesty's Stationary Office.

©Crown Copyright. Unauthorised reproduction infringes crown copyright and may lead to prosecution or civil proceedings. Selby District Council 100018656

NORTH S





















40 80 160 ■ Meters