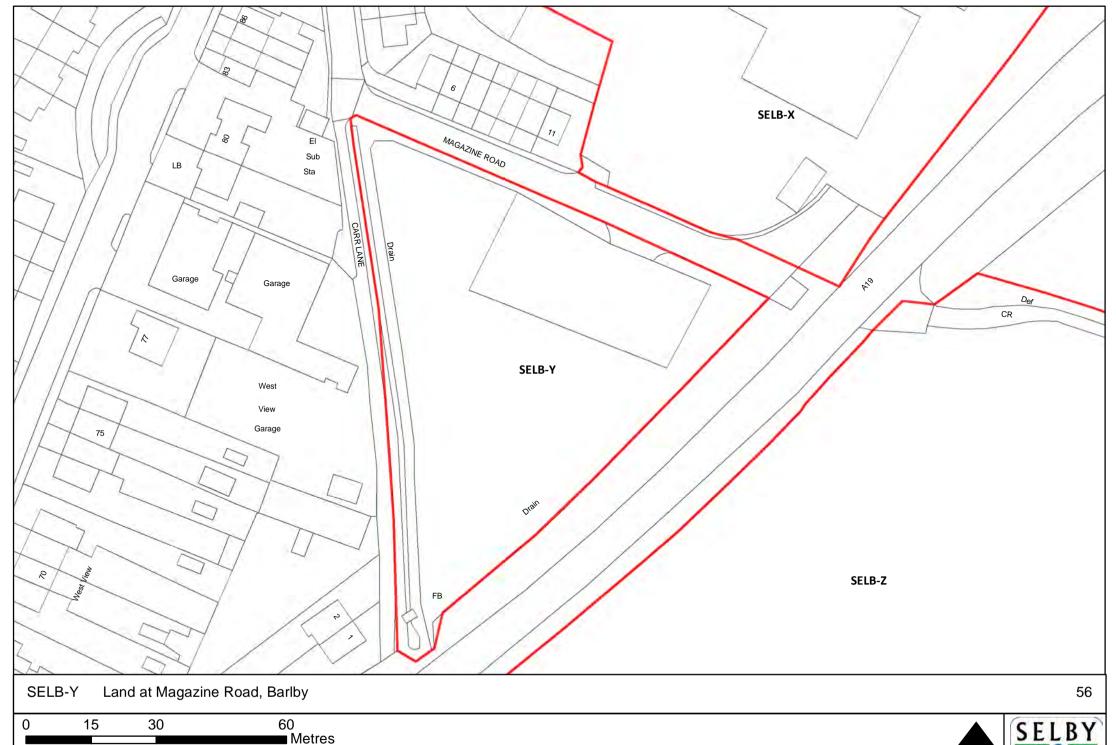

0 120 240 480 Metres

NORTH

DISTRICT COUNCIL

40 80 160 ■ Metres

NOF

SELBY DISTRICT COUNCIL

NORTH

SELBY DISTRICT COUNCIL,