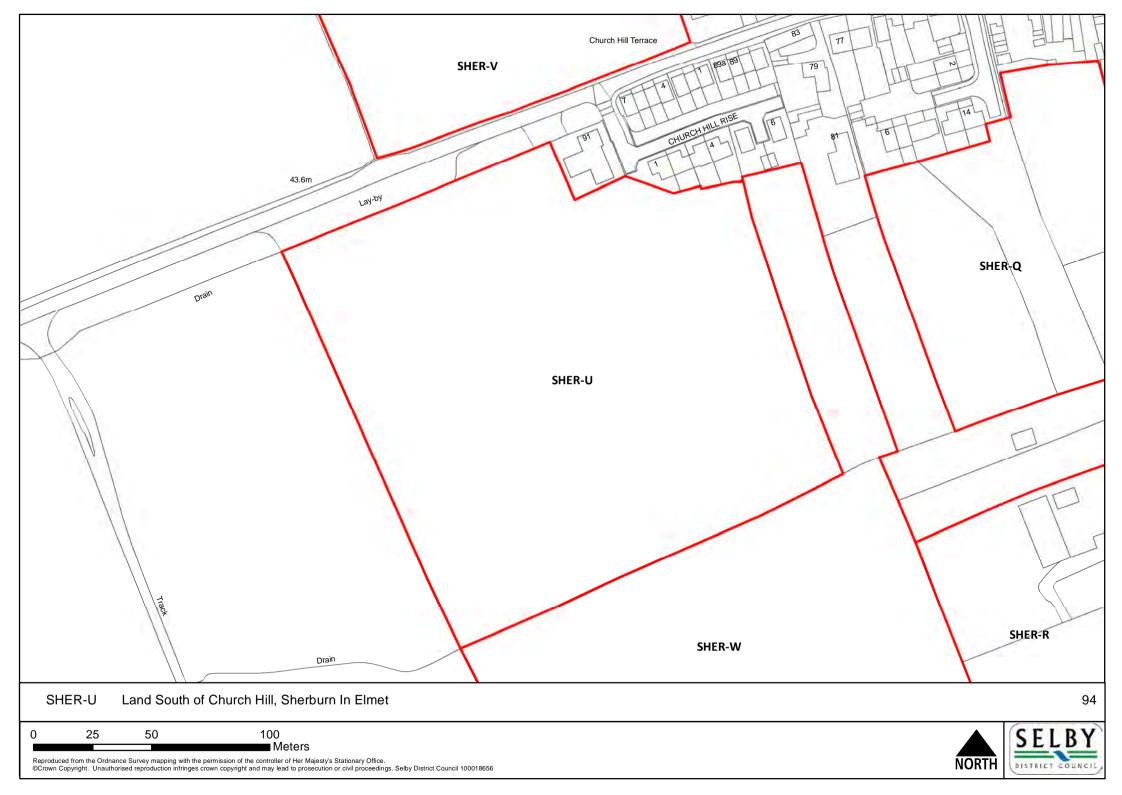

ew, Bawtry Road, Selby

25 50 100





NORTH

DISTRICT COUNCIL



NORTH |

SELBY DISTRICT COUNCIL



NORTH







NORTH

DISTRICT COUNCIL





NORTH

SELBY DISTRICT COUNCIL



NORTH

SELBY DISTRICT COUNCIL



0 25 50 100 Metres









SELBY DISTRICT COUNCIL

0 325 650 1,300 Metre













NORTH |







SELB-W Land between Flaxley Road and Cross Hills Lane, Selby

54

0 120 240 480 Metres





NORTH

DISTRICT COUNCIL





40 80 160 ■ Metres









NOF

SELBY DISTRICT COUNCIL



NORTH

SELBY DISTRICT COUNCIL,











DISTRICT COUNCIL





















NORTH SELBY





































Weters

Reproduced from the Ordnance Survey mapping with the permission of the controller of Her Majesty's Stationary Office.

NORTH S

SELBY DISTRICT COUNCIL

























NORTH











Meters

Reproduced from the Ordnance Survey mapping with the permission of the controller of Her Majesty's Stationary Office.

©Crown Copyright. Unauthorised reproduction infringes crown copyright and may lead to prosecution or civil proceedings. Selby District Council 100018656













Meters



Meters

Reproduced from the Ordnance Survey mapping with the permission of the controller of Her Majesty's Stationary Office.

©Crown Copyright. Unauthorised reproduction infringes crown copyright and may lead to prosecution or civil proceedings. Selby District Council 100018656

NORTH







Reproduced from the Ordnance Survey mapping with the permission of the controller of Her Majesty's Stationary Office. ©Crown Copyright. Unauthorised reproduction infringes crown copy