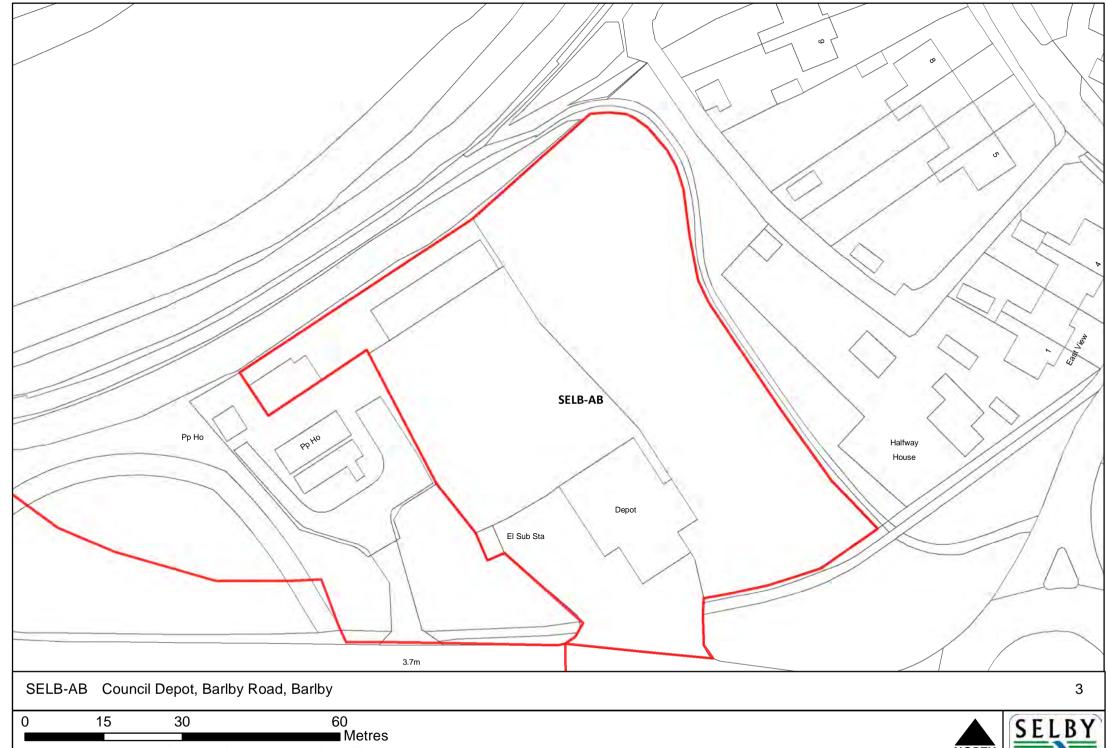

DISTRICT COUNCIL





NORTH SELBY



DISTRICT COUNCIL





NORTH

SELBY DISTRICT COUNCIL











NORTH |





0 12.5 25 50 Metres





100 ■ Metres





NORTH |

SELBY DISTRICT COUNCIL







260 520 Metres

NORTH



130







DISTRICT COUNCIL



0 90 180 360 Metres





NORTH

SELBY DISTRICT COUNCIL,



IORTH

SELBY DISTRICT COUNCIL,



0 5 10 20 Metres









NORTH

DISTRICT COUNCIL









0 20 40 80 Metres

NORTH |

SELBY DISTRICT COUNCIL,



NORTH DISTRICT COUNCIL



















0 5 10 20 Metres

NORTH

SELBY DISTRICT COUNCIL,



Land at Canal View, Bawtry Road, Selby

25 50 100





NORTH

DISTRICT COUNCIL



NORTH |

SELBY DISTRICT COUNCIL



NORTH







NORTH

DISTRICT COUNCIL





NORTH

SELBY DISTRICT COUNCIL



NORTH

SELBY DISTRICT COUNCIL



0 25 50 100 Metre