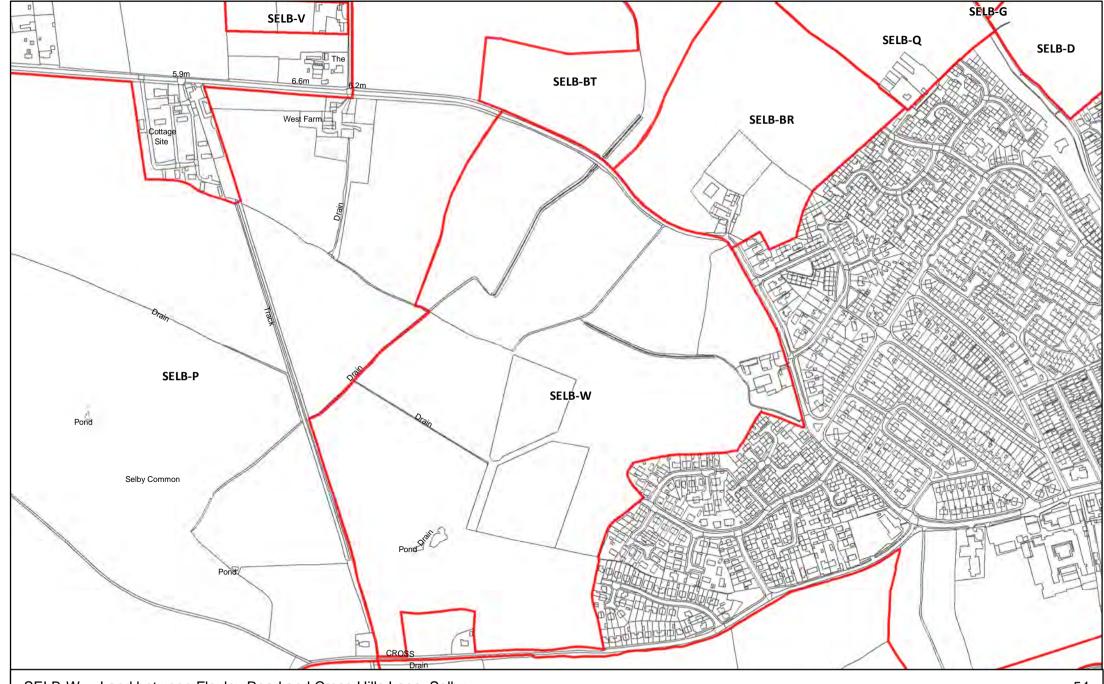

NORTH

SELBY DISTRICT COUNCIL

0 25 50 100 Metres

SELBY DISTRICT COUNCIL

0 325 650 1,300 Metre

NORTH |

SELB-W Land between Flaxley Road and Cross Hills Lane, Selby

54