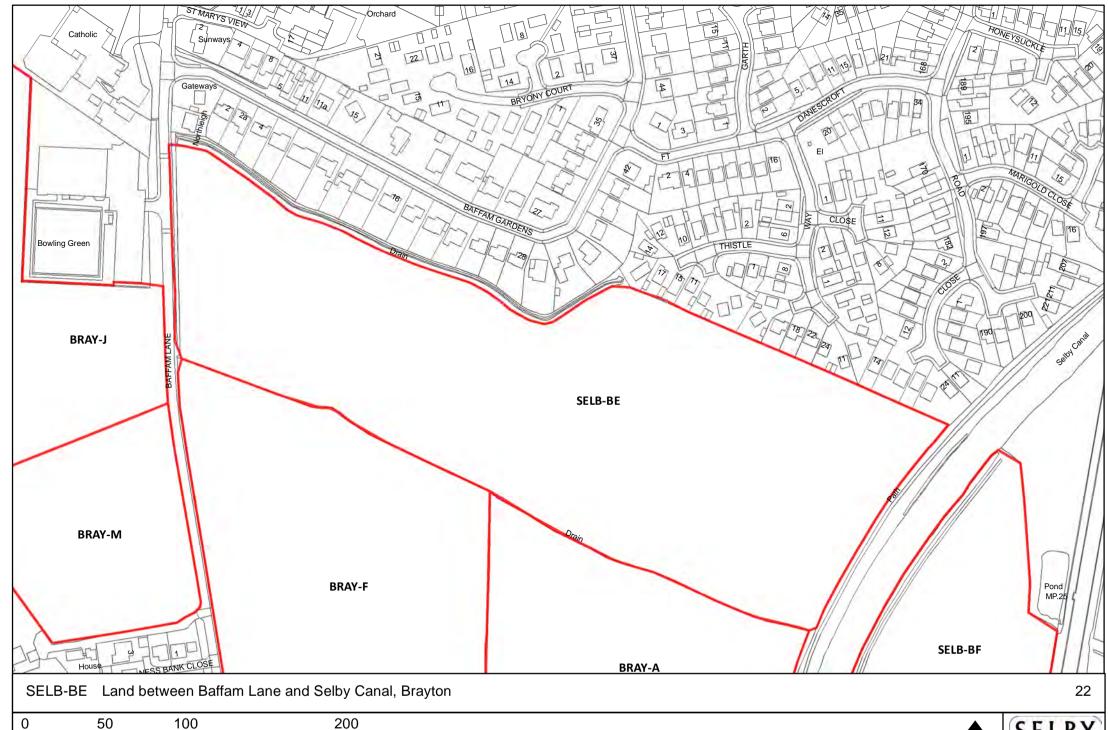

DISTRICT COUNCIL





NORTH SELBY



DISTRICT COUNCIL





NORTH

SELBY DISTRICT COUNCIL











NORTH |





0 12.5 25 50 Metres





100 ■ Metres





NORTH |

SELBY DISTRICT COUNCIL







260 520 Metres

NORTH



130







DISTRICT COUNCIL



0 90 180 360 Metres





NORTH

SELBY DISTRICT COUNCIL,



IORTH

SELBY DISTRICT COUNCIL,



0 5 10 20 Metres









NORTH

DISTRICT COUNCIL









0 20 40 80 Metres

NORTH |

SELBY DISTRICT COUNCIL,



NORTH DISTRICT COUNCIL



















0 5 10 20 Metres

NORTH

SELBY DISTRICT COUNCIL,



Land at Canal View, Bawtry Road, Selby

25 50 100





NORTH

DISTRICT COUNCIL



NORTH |

SELBY DISTRICT COUNCIL



NORTH







NORTH

DISTRICT COUNCIL





NORTH

SELBY DISTRICT COUNCIL



NORTH

SELBY DISTRICT COUNCIL



0 25 50 100 Metres









SELBY DISTRICT COUNCIL

0 325 650 1,300 Metre













NORTH |







SELB-W Land between Flaxley Road and Cross Hills Lane, Selby

54

0 120 240 480 Metres





NORTH

DISTRICT COUNCIL





40 80 160 ■ Metres









NOF

SELBY DISTRICT COUNCIL



NORTH

SELBY DI