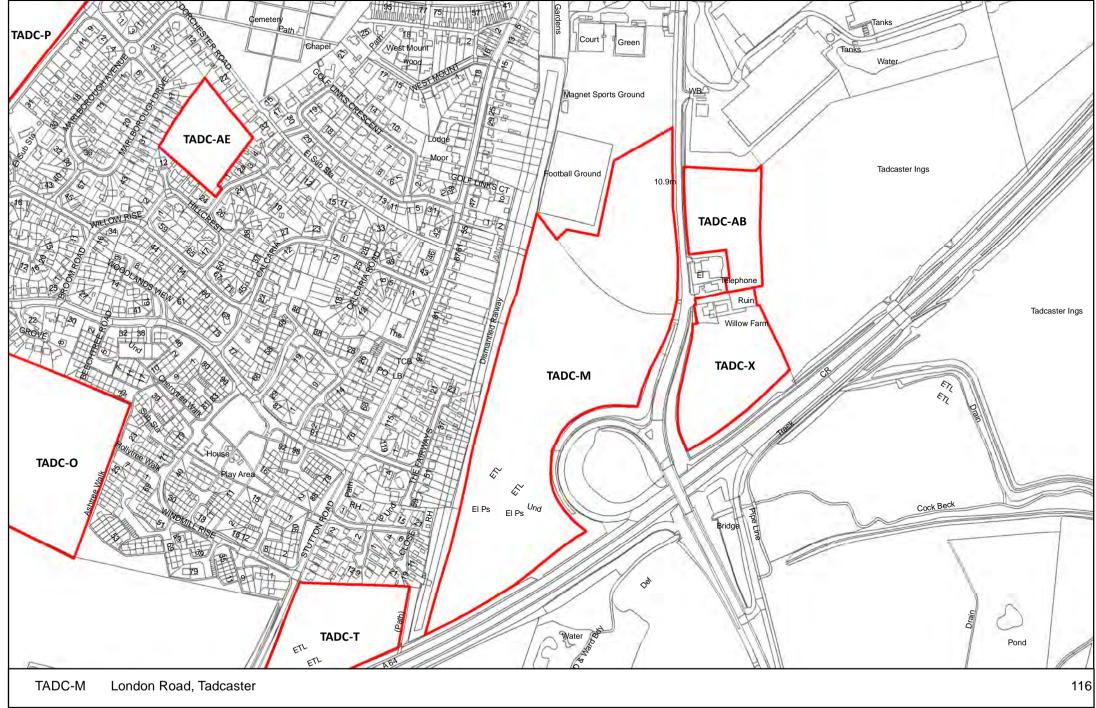

yright and may lead to prosecution or civil proceedings. Selby District Council 100018656













Meters



Meters

Reproduced from the Ordnance Survey mapping with the permission of the controller of Her Majesty's Stationary Office.

©Crown Copyright. Unauthorised reproduction infringes crown copyright and may lead to prosecution or civil proceedings. Selby District Council 100018656

NORTH







Reproduced from the Ordnance Survey mapping with the permission of the controller of Her Majesty's Stationary Office. ©Crown Copyright. Unauthorised reproduction infringes crown copyright and may lead to prosecution or civil proceedings. Selby District Council 100018656





NORTH

SELBY DISTRICT COUNCIL











NORTH









DISTRICT COUNCIL



NORTH S

SELBY DISTRICT COUNCIL

20

10



NORTH

SELBY DISTRICT COUNCIL,



















Meters

Reproduced from the Ordnance Survey mapping with the permission of the controller of Her Majesty's Stationary Office.

©Crown Copyright. Unauthorised reproduction infringes crown copyright and may lead to prosecution or civil proceedings. Selby District Council 100018656

NORTH S





















40 80 160 ■ Meters