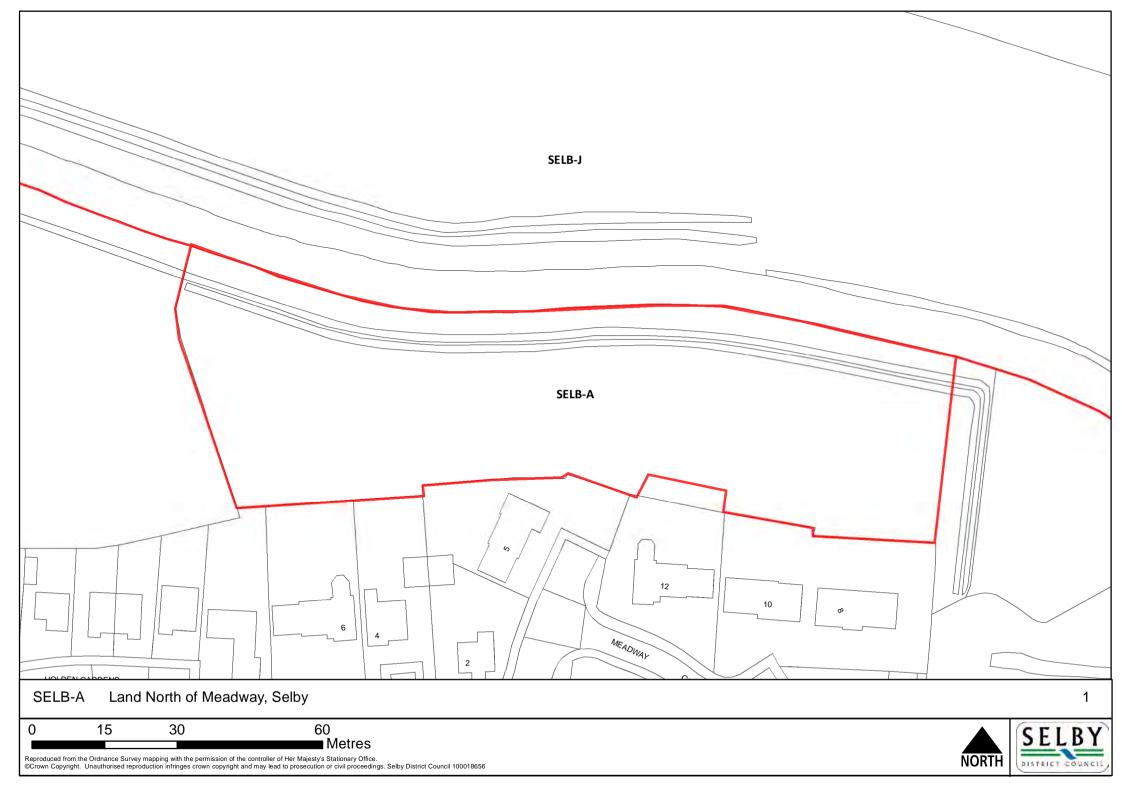

DISTRICT COUNCIL





NORTH SELBY



DISTRICT COUNCIL





NORTH

SELBY DISTRICT COUNCIL











NORTH |





0 12.5 25 50 Metres





100 ■ Metres





NORTH |

SELBY DISTRICT COUNCIL







260 520 Metres

NORTH



130







DISTRICT COUNCIL



0 90 180 360 Metres





NORTH

SELBY DISTRICT COUNCIL,



IORTH

SELBY DISTRICT COUNCIL,



0 5 10 20 Metres









NORTH

DISTRICT COUNCIL









0 20 40 80 Metres

NORTH |

SELBY DISTRICT COUNCIL,



NORTH DISTRICT COUNCIL



















0 5 10 20 Metres

NORTH

SELBY DISTRICT COUNCIL,



Land at Canal View, Bawtry Road, Selby

25 50 100





NORTH

DISTRICT COUNCIL



NORTH |

SELBY DISTRICT COUNCIL



NORTH







NORTH

DISTRICT COUNCIL





NORTH

SELBY DISTRICT COUNCIL



NORTH

SELBY DISTRICT COUNCIL



0 25 50 100 M