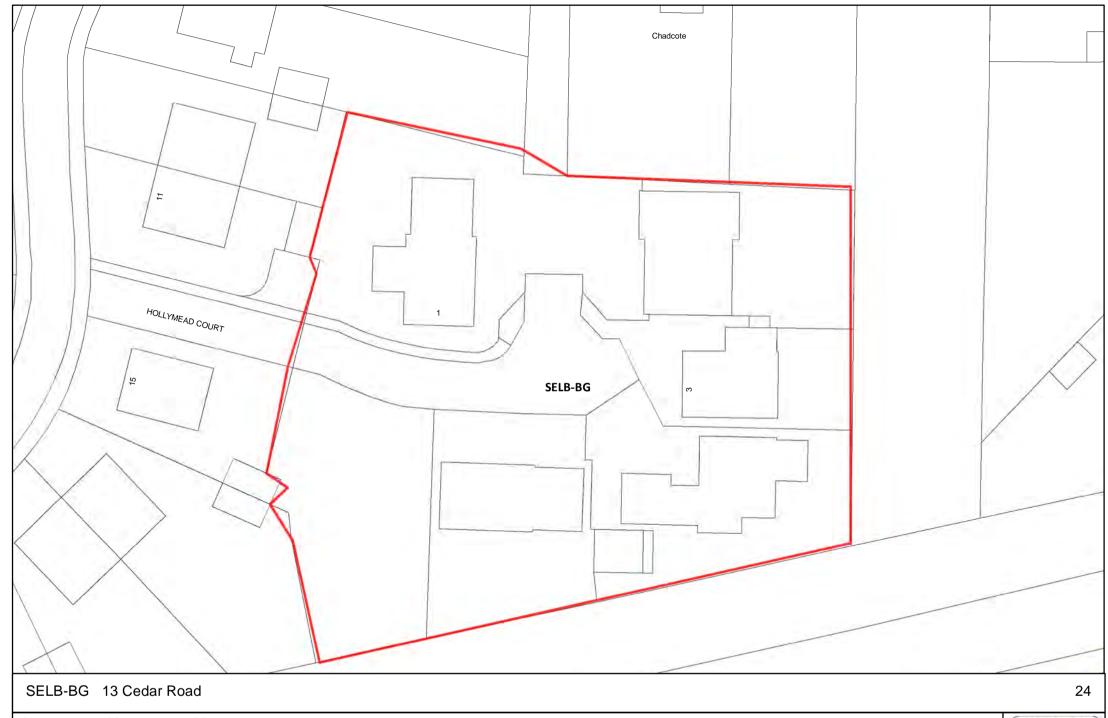

DISTRICT COUNCIL





NORTH SELBY



DISTRICT COUNCIL





NORTH

SELBY DISTRICT COUNCIL











NORTH |





0 12.5 25 50 Metres





100 ■ Metres





NORTH |

SELBY DISTRICT COUNCIL







260 520 Metres

NORTH



130







DISTRICT COUNCIL



0 90 180 360 Metres





NORTH

SELBY DISTRICT COUNCIL,



IORTH

SELBY DISTRICT COUNCIL,



0 5 10 20 Metres









NORTH

DISTRICT COUNCIL









0 20 40 80 Metres

NORTH |

SELBY DISTRICT COUNCIL,



NORTH DISTRICT COUNCIL



















0 5 10 20 Metres

NORTH

SELBY DISTRICT COUNCIL,



Land at Canal View, Bawtry Road, Selby

25 50 100





NORTH

DISTRICT COUNCIL



NORTH |

SELBY DISTRICT COUNCIL



NORTH







NORTH

DISTRICT COUNCIL





NORTH

SELBY DISTRICT COUNCIL



NORTH

SELBY DISTRICT COUNCIL



0 25 50 100 Metres









SELBY DISTRICT COUNCIL

0 325 650 1,300 Metre













NORTH |







SELB-W Land between Flaxley Road and Cross Hills Lane, Selby

54

0 120 240 480 Metres





NORTH

DISTRICT COUNCIL





40 80 160 ■ Metres









NOF

SELBY DISTRICT COUNCIL



NORTH

SELBY DISTRICT COUNCIL,











DISTRICT COUNCIL





















NOR