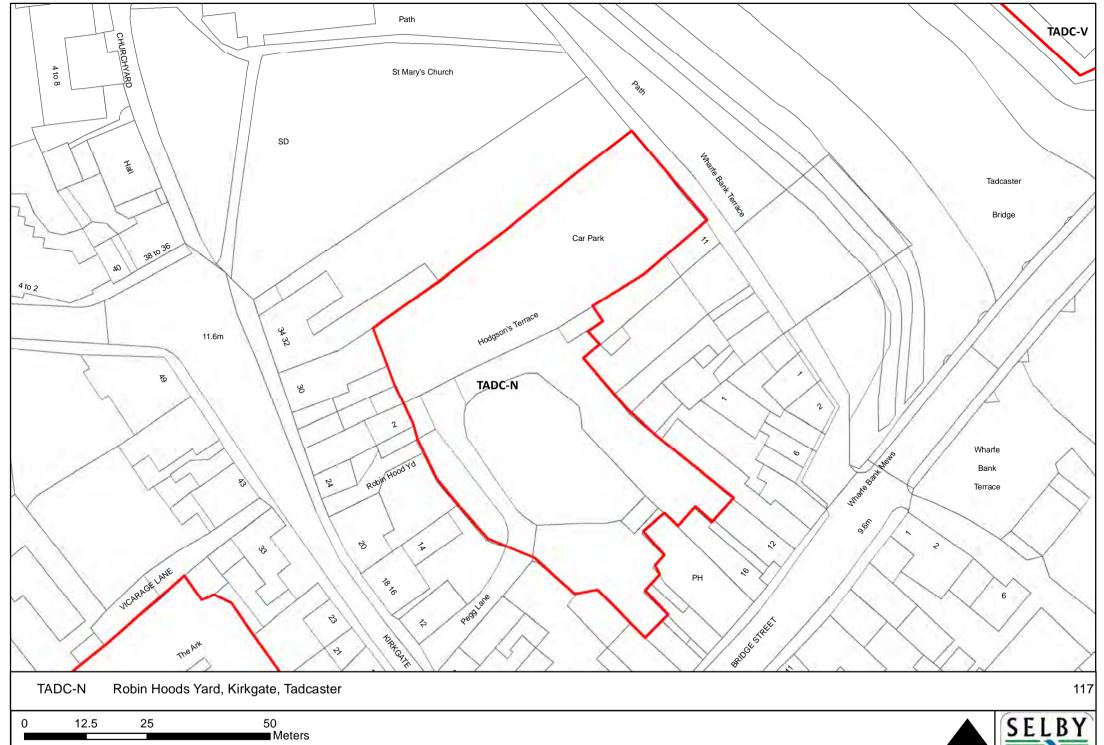

or civil proceedings. Selby District Council 100018656













Meters



Meters

Reproduced from the Ordnance Survey mapping with the permission of the controller of Her Majesty's Stationary Office.

©Crown Copyright. Unauthorised reproduction infringes crown copyright and may lead to prosecution or civil proceedings. Selby District Council 100018656

NORTH







Reproduced from the Ordnance Survey mapping with the permission of the controller of Her Majesty's Stationary Office. ©Crown Copyright. Unauthorised reproduction infringes crown copyright and may lead to prosecution or civil proceedings. Selby District Council 100018656





NORTH

SELBY DISTRICT COUNCIL











NORTH









DISTRICT COUNCIL



NORTH S

SELBY DISTRICT COUNCIL

20

10



NORTH

SELBY DISTRICT COUNCIL,



















Meters

Reproduced from the Ordnance Survey mapping with the permission of the controller of Her Majesty's Stationary Office.

©Crown Copyright. Unauthorised reproduction infringes crown copyright and may lead to prosecution or civil proceedings. Selby District Council 100018656

NORTH S





















40 80 160 ■ Meters