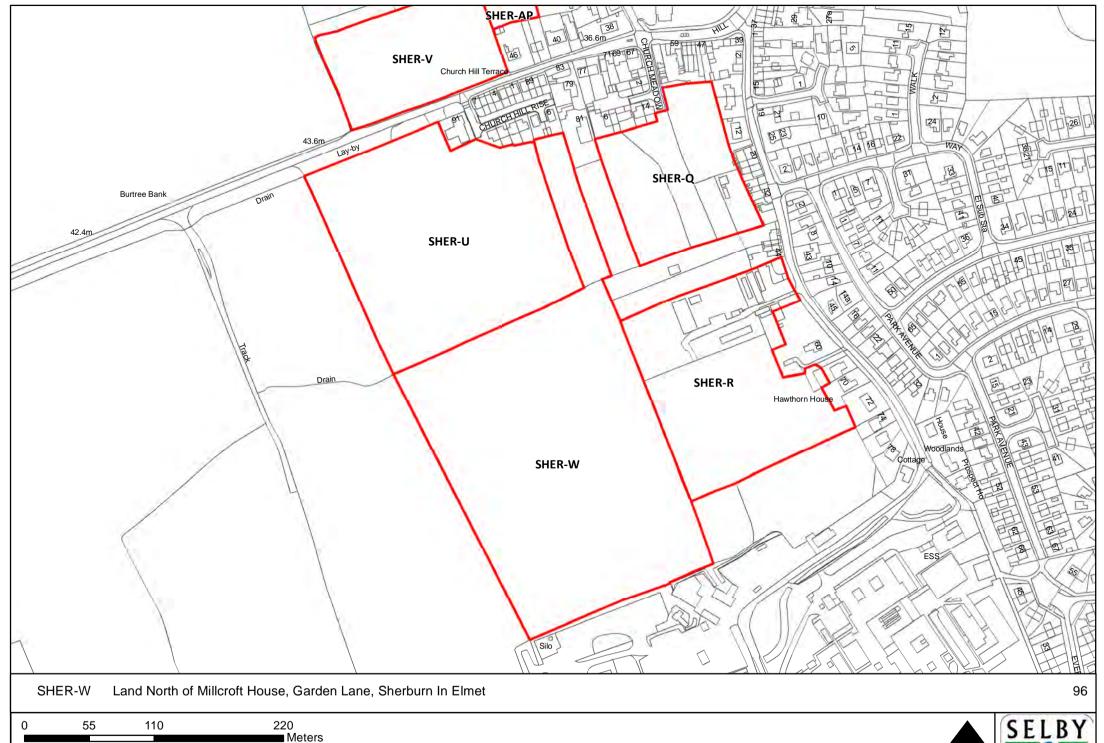

ad, Selby

25 50 100





NORTH

DISTRICT COUNCIL



NORTH |

SELBY DISTRICT COUNCIL



NORTH







NORTH

DISTRICT COUNCIL





NORTH

SELBY DISTRICT COUNCIL



NORTH

SELBY DISTRICT COUNCIL



0 25 50 100 Metres









SELBY DISTRICT COUNCIL

0 325 650 1,300 Metre













NORTH |







SELB-W Land between Flaxley Road and Cross Hills Lane, Selby

54

0 120 240 480 Metres





NORTH

DISTRICT COUNCIL





40 80 160 ■ Metres









NOF

SELBY DISTRICT COUNCIL



NORTH

SELBY DISTRICT COUNCIL,











DISTRICT COUNCIL





















NORTH SELBY





































Weters

Reproduced from the Ordnance Survey mapping with the permission of the controller of Her Majesty's Stationary Office.

NORTH S

SELBY DISTRICT COUNCIL

























NORTH











Meters

Reproduced from the Ordnance Survey mapping with the permission of the controller of Her Majesty's Stationary Office.

©Crown Copyright. Unauthorised reproduction infringes crown copyright and may lead to prosecution or civil proceedings. Selby District Council 100018656













Meters



Meters

Reproduced from the Ordnance Survey mapping with the permission of the controller of Her Majesty's Stationary Office.

©Crown Copyright. Unauthorised reproduction infringes crown copyright and may lead to prosecution or civil proceedings. Selby District Council 100018656

NORTH







Reproduced from the Ordnance Survey mapping with the permission of the controller of Her Majesty's Stationary Office. ©Crown Copyright. Unauthorised reproduction infringes crown copyright and may