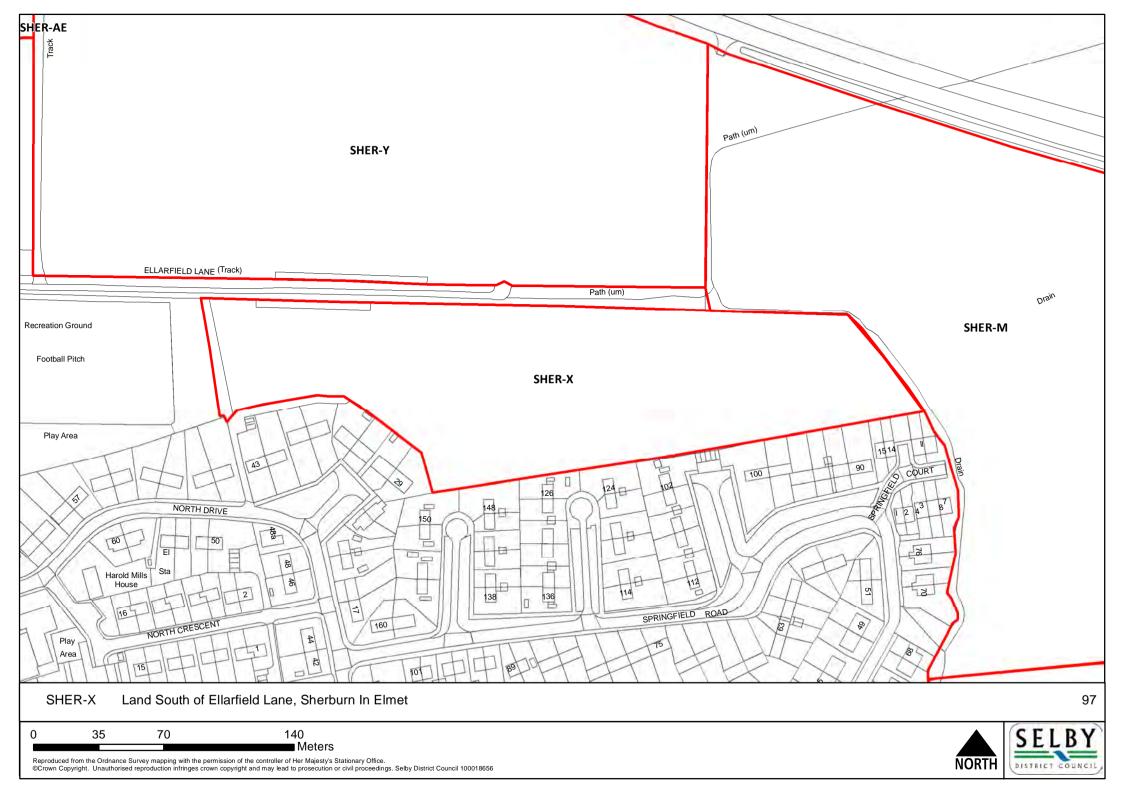

, Selby

25 50 100





NORTH

DISTRICT COUNCIL



NORTH |

SELBY DISTRICT COUNCIL



NORTH







NORTH

DISTRICT COUNCIL





NORTH

SELBY DISTRICT COUNCIL



NORTH

SELBY DISTRICT COUNCIL



0 25 50 100 Metres









SELBY DISTRICT COUNCIL

0 325 650 1,300 Metre













NORTH |







SELB-W Land between Flaxley Road and Cross Hills Lane, Selby

54

0 120 240 480 Metres





NORTH

DISTRICT COUNCIL





40 80 160 ■ Metres









NOF

SELBY DISTRICT COUNCIL



NORTH

SELBY DISTRICT COUNCIL,











DISTRICT COUNCIL





















NORTH SELBY





































Weters

Reproduced from the Ordnance Survey mapping with the permission of the controller of Her Majesty's Stationary Office.

NORTH S

SELBY DISTRICT COUNCIL

























NORTH











Meters

Reproduced from the Ordnance Survey mapping with the permission of the controller of Her Majesty's Stationary Office.

©Crown Copyright. Unauthorised reproduction infringes crown copyright and may lead to prosecution or civil proceedings. Selby District Council 100018656













Meters



Meters

Reproduced from the Ordnance Survey mapping with the permission of the controller of Her Majesty's Stationary Office.

©Crown Copyright. Unauthorised reproduction infringes crown copyright and may lead to prosecution or civil proceedings. Selby District Council 100018656

NORTH







Reproduced from the Ordnance Survey mapping with the permission of the controller of Her Majesty's Stationary Office. ©Crown Copyright. Unauthorised reproduction infringes crown copyright and may l