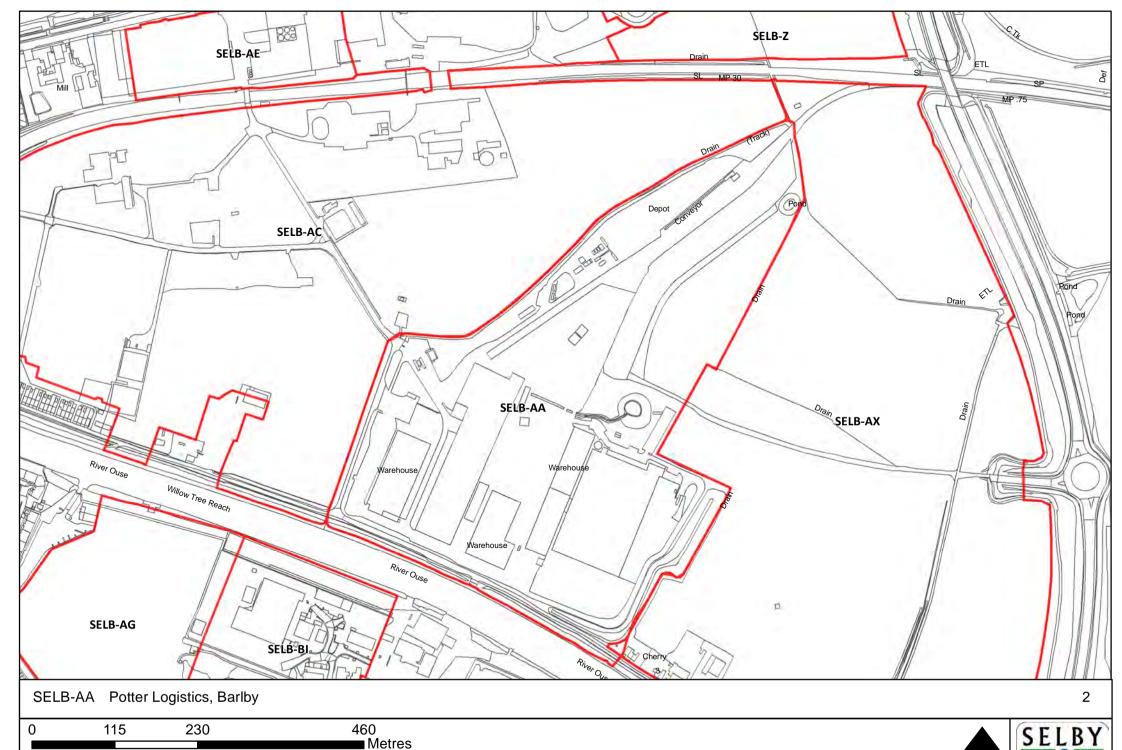

DISTRICT COUNCIL





NORTH SELBY



DISTRICT COUNCIL





NORTH

SELBY DISTRICT COUNCIL











NORTH |





0 12.5 25 50 Metres





100 ■ Metres





NORTH |

SELBY DISTRICT COUNCIL







260 520 Metres

NORTH



130







DISTRICT COUNCIL



0 90 180 360 Metres





NORTH

SELBY DISTRICT COUNCIL,



IORTH

SELBY DISTRICT COUNCIL,



0 5 10 20 Metres









NORTH

DISTRICT COUNCIL









0 20 40 80 Metres

NORTH |

SELBY DISTRICT COUNCIL,



NORTH DISTRICT COUNCIL



















0 5 10 20 Metres

NORTH

SELBY DISTRICT COUNCIL,



Land at Canal View, Bawtry Road, Selby

25 50 100





NORTH

DISTRICT COUNCIL



NORTH |

SELBY DISTRICT COUNCIL



NORTH







NORTH

DISTRICT COUNCIL





NORTH

SELBY DISTRICT COUNCIL



NORTH

SELBY DISTRICT COUNCIL



0 25 50 100 Met