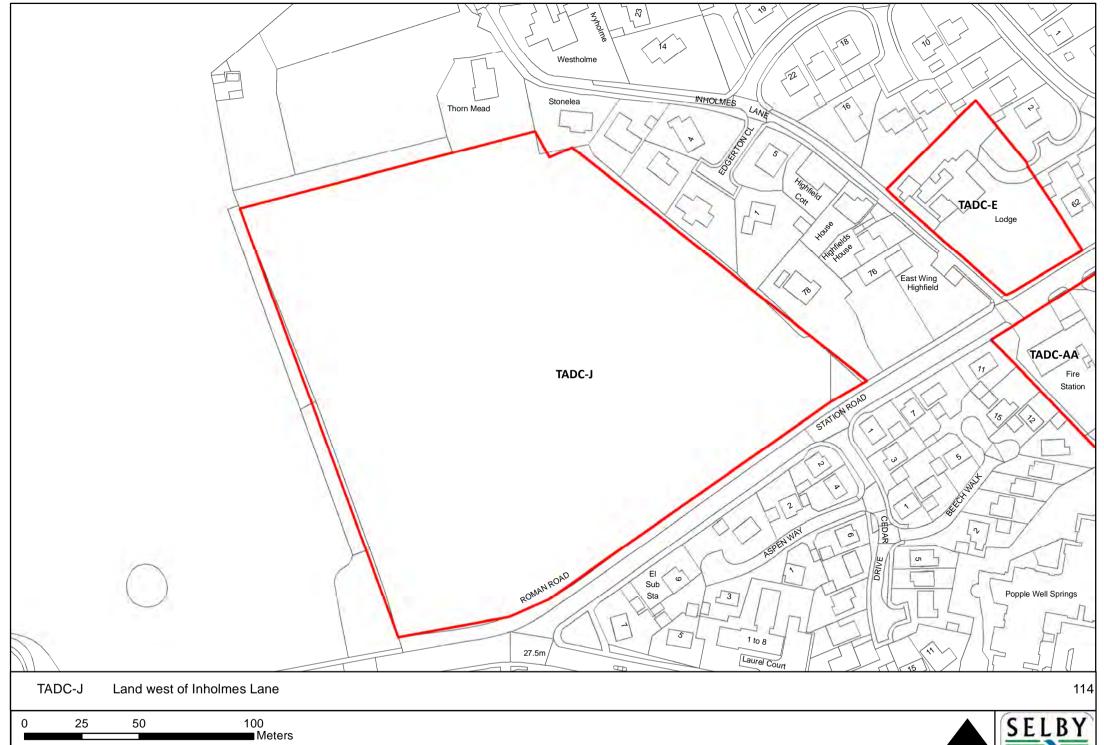

©Crown Copyright. Unauthorised reproduction infringes crown copyright and may lead to prosecution or civil proceedings. Selby District Council 100018656













Meters



Meters

Reproduced from the Ordnance Survey mapping with the permission of the controller of Her Majesty's Stationary Office.

©Crown Copyright. Unauthorised reproduction infringes crown copyright and may lead to prosecution or civil proceedings. Selby District Council 100018656

NORTH







Reproduced from the Ordnance Survey mapping with the permission of the controller of Her Majesty's Stationary Office. ©Crown Copyright. Unauthorised reproduction infringes crown copyright and may lead to prosecution or civil proceedings. Selby District Council 100018656





NORTH

SELBY DISTRICT COUNCIL











NORTH









DISTRICT COUNCIL



NORTH S

SELBY DISTRICT COUNCIL

20

10



NORTH

SELBY DISTRICT COUNCIL,



















Meters

Reproduced from the Ordnance Survey mapping with the permission of the controller of Her Majesty's Stationary Office.

©Crown Copyright. Unauthorised reproduction infringes crown copyright and may lead to prosecution or civil proceedings. Selby District Council 100018656

NORTH S





















40 80 160 ■ Meters