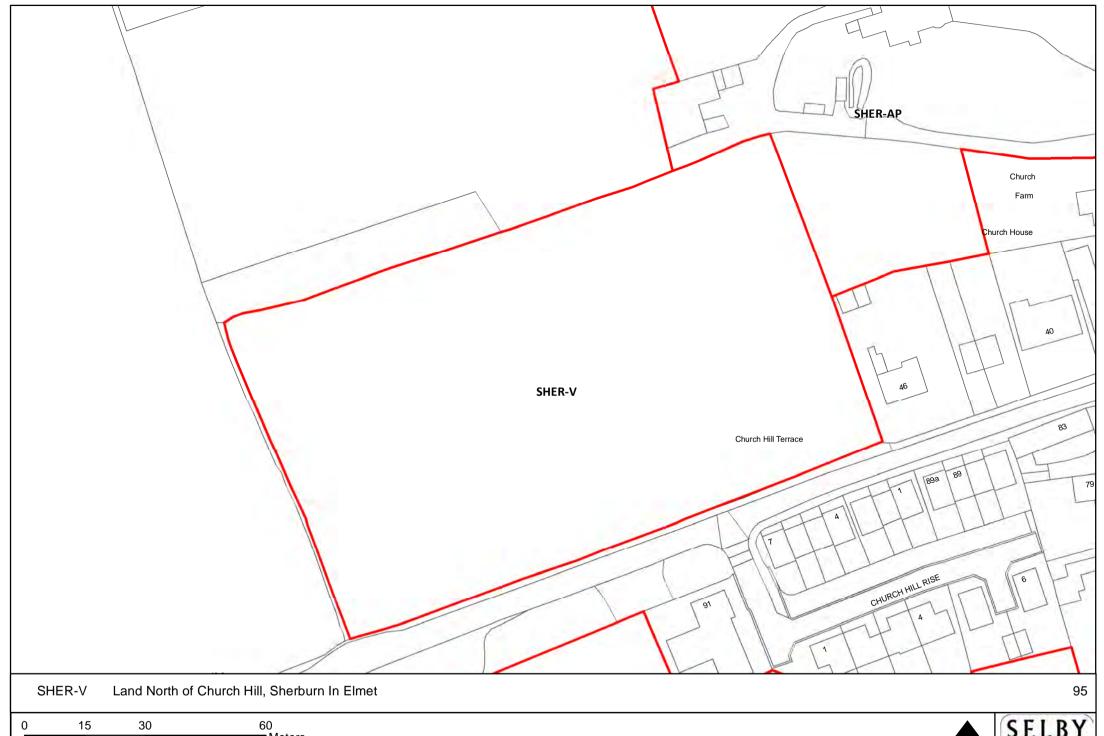

, Bawtry Road, Selby

25 50 100





NORTH

DISTRICT COUNCIL



NORTH |

SELBY DISTRICT COUNCIL



NORTH







NORTH

DISTRICT COUNCIL





NORTH

SELBY DISTRICT COUNCIL



NORTH

SELBY DISTRICT COUNCIL



0 25 50 100 Metres









SELBY DISTRICT COUNCIL

0 325 650 1,300 Metre













NORTH |







SELB-W Land between Flaxley Road and Cross Hills Lane, Selby

54

0 120 240 480 Metres





NORTH

DISTRICT COUNCIL





40 80 160 ■ Metres









NOF

SELBY DISTRICT COUNCIL



NORTH

SELBY DISTRICT COUNCIL,











DISTRICT COUNCIL





















NORTH SELBY





































Weters

Reproduced from the Ordnance Survey mapping with the permission of the controller of Her Majesty's Stationary Office.

NORTH S

SELBY DISTRICT COUNCIL

























NORTH











Meters

Reproduced from the Ordnance Survey mapping with the permission of the controller of Her Majesty's Stationary Office.

©Crown Copyright. Unauthorised reproduction infringes crown copyright and may lead to prosecution or civil proceedings. Selby District Council 100018656













Meters



Meters

Reproduced from the Ordnance Survey mapping with the permission of the controller of Her Majesty's Stationary Office.

©Crown Copyright. Unauthorised reproduction infringes crown copyright and may lead to prosecution or civil proceedings. Selby District Council 100018656

NORTH







Reproduced from the Ordnance Survey mapping with the permission of the controller of Her Majesty's Stationary Office. ©Crown Copyright. Unauthorised reproduction infringes crown copyri