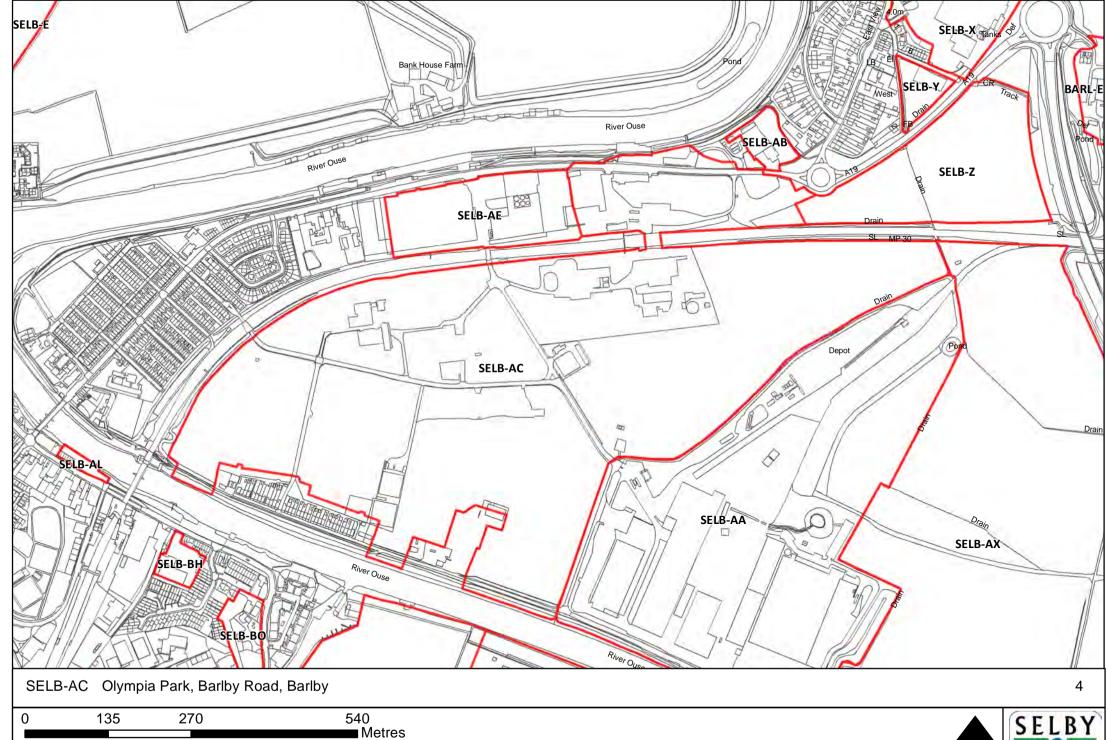

DISTRICT COUNCIL





NORTH SELBY



DISTRICT COUNCIL





NORTH

SELBY DISTRICT COUNCIL











NORTH |





0 12.5 25 50 Metres





100 ■ Metres





NORTH |

SELBY DISTRICT COUNCIL







260 520 Metres

NORTH



130







DISTRICT COUNCIL



0 90 180 360 Metres





NORTH

SELBY DISTRICT COUNCIL,



IORTH

SELBY DISTRICT COUNCIL,



0 5 10 20 Metres









NORTH

DISTRICT COUNCIL









0 20 40 80 Metres

NORTH |

SELBY DISTRICT COUNCIL,



NORTH DISTRICT COUNCIL



















0 5 10 20 Metres

NORTH

SELBY DISTRICT COUNCIL,



Land at Canal View, Bawtry Road, Selby

25 50 100





NORTH

DISTRICT COUNCIL



NORTH |

SELBY DISTRICT COUNCIL



NORTH







NORTH

DISTRICT COUNCIL





NORTH

SELBY DISTRICT COUNCIL



NORTH

SELBY DISTRICT COUNCIL



0 25 50 100 Metres