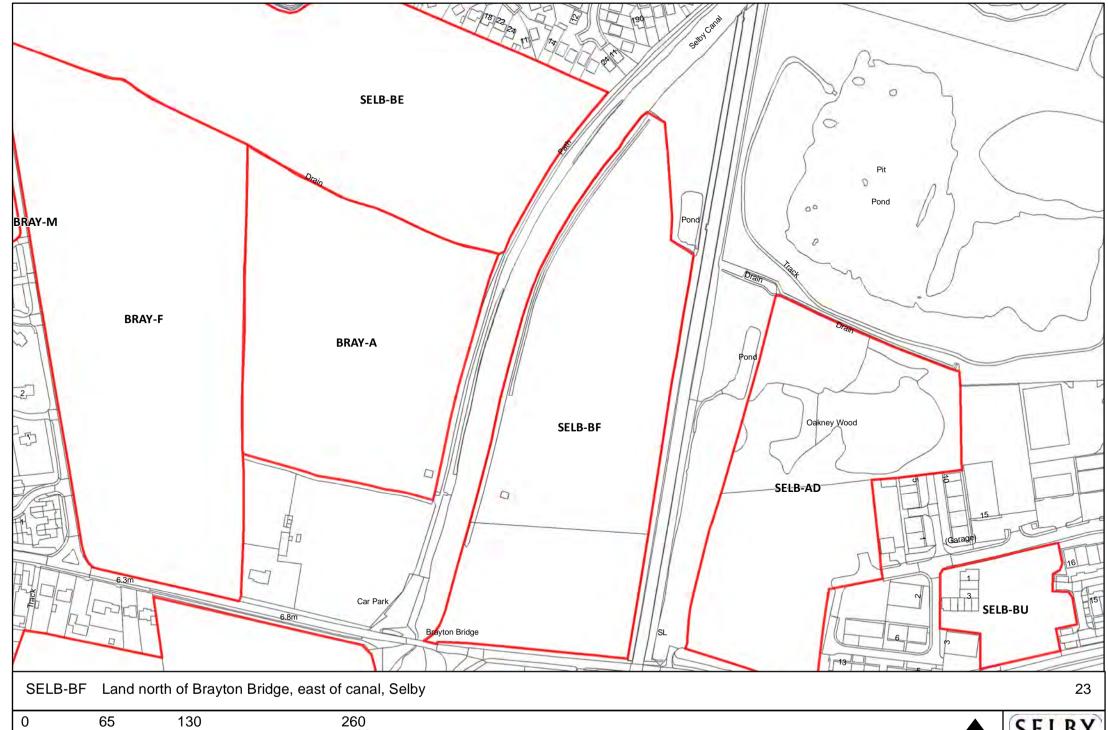

DISTRICT COUNCIL





NORTH SELBY



DISTRICT COUNCIL





NORTH

SELBY DISTRICT COUNCIL











NORTH |





0 12.5 25 50 Metres





100 ■ Metres





NORTH |

SELBY DISTRICT COUNCIL







260 520 Metres

NORTH



130







DISTRICT COUNCIL



0 90 180 360 Metres





NORTH

SELBY DISTRICT COUNCIL,



IORTH

SELBY DISTRICT COUNCIL,



0 5 10 20 Metres









NORTH

DISTRICT COUNCIL









0 20 40 80 Metres

NORTH |

SELBY DISTRICT COUNCIL,



NORTH DISTRICT COUNCIL



















0 5 10 20 Metres

NORTH

SELBY DISTRICT COUNCIL,



Land at Canal View, Bawtry Road, Selby

25 50 100





NORTH

DISTRICT COUNCIL



NORTH |

SELBY DISTRICT COUNCIL



NORTH







NORTH

DISTRICT COUNCIL





NORTH

SELBY DISTRICT COUNCIL



NORTH

SELBY DISTRICT COUNCIL



0 25 50 100 Metres









SELBY DISTRICT COUNCIL

0 325 650 1,300 Metre













NORTH |







SELB-W Land between Flaxley Road and Cross Hills Lane, Selby

54

0 120 240 480 Metres





NORTH

DISTRICT COUNCIL





40 80 160 ■ Metres









NOF

SELBY DISTRICT COUNCIL



NORTH

SELBY DISTRICT COUNCIL,











DISTRIC