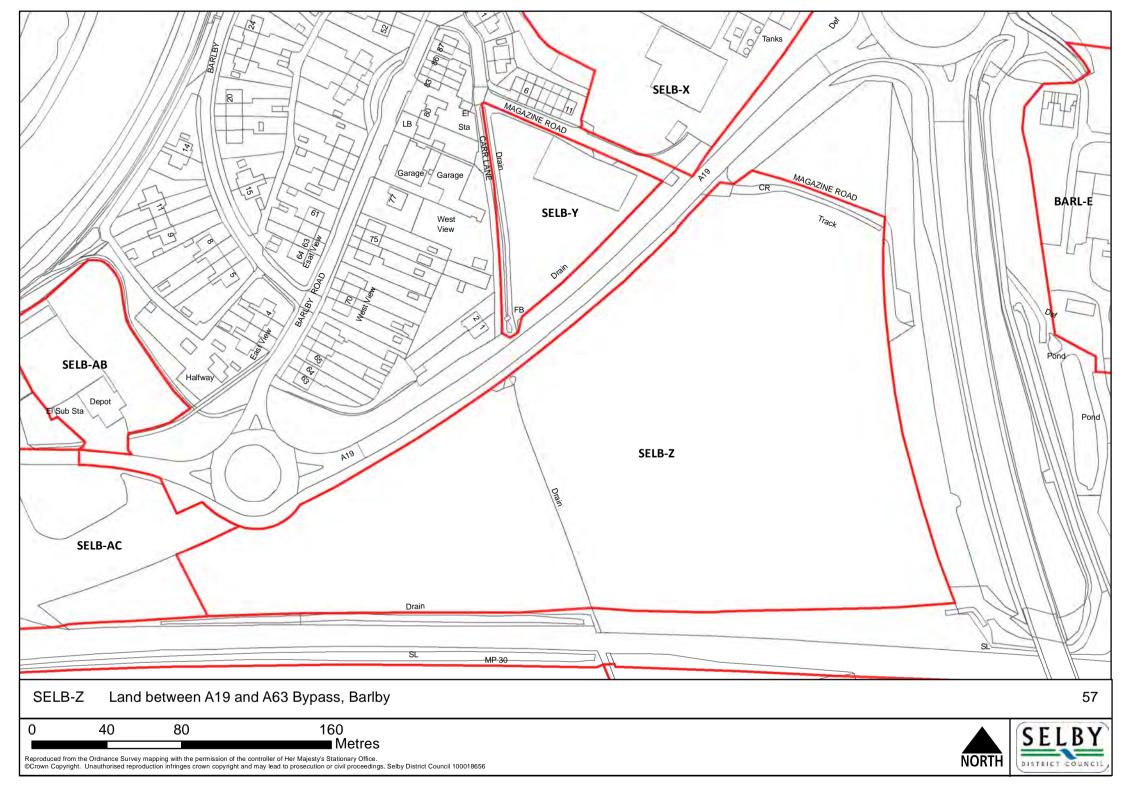

0 120 240 480 Metres

NORTH

DISTRICT COUNCIL

40 80 160 ■ Metres

NOF

SELBY DISTRICT COUNCIL

NORTH

SELBY DISTRICT COUNCIL,