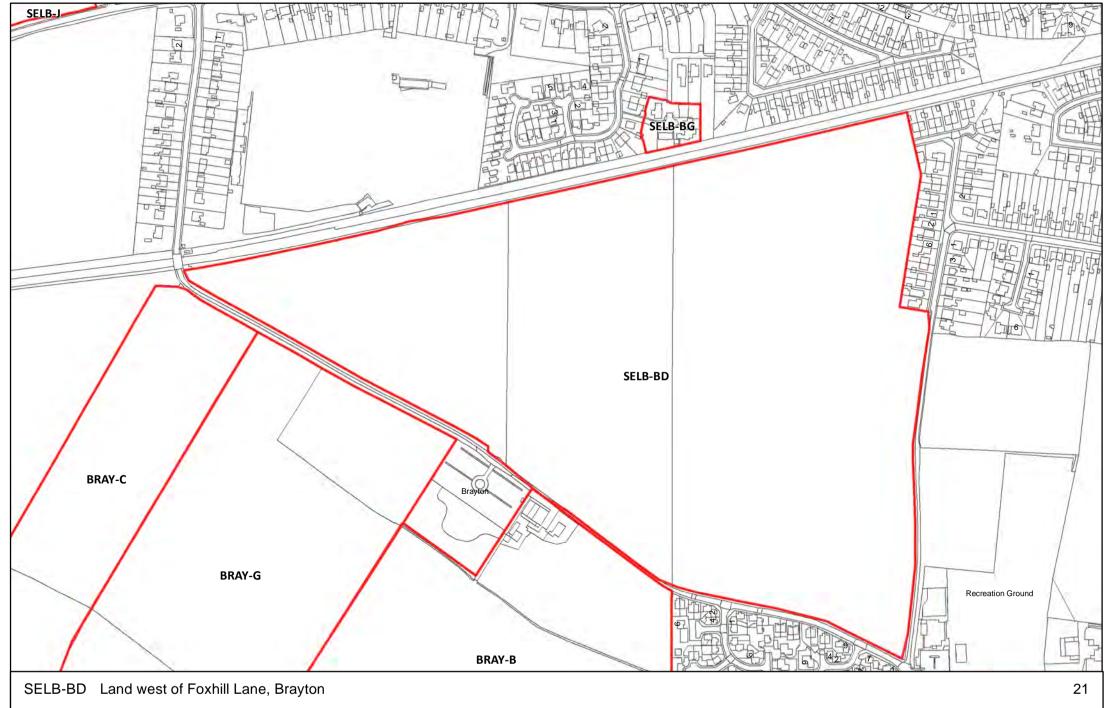

DISTRICT COUNCIL





NORTH SELBY



DISTRICT COUNCIL





NORTH

SELBY DISTRICT COUNCIL











NORTH |





0 12.5 25 50 Metres





100 ■ Metres





NORTH |

SELBY DISTRICT COUNCIL







260 520 Metres

NORTH



130







DISTRICT COUNCIL



0 90 180 360 Metres





NORTH

SELBY DISTRICT COUNCIL,



IORTH

SELBY DISTRICT COUNCIL,



0 5 10 20 Metres









NORTH

DISTRICT COUNCIL









0 20 40 80 Metres

NORTH |

SELBY DISTRICT COUNCIL,



NORTH DISTRICT COUNCIL



















0 5 10 20 Metres

NORTH

SELBY DISTRICT COUNCIL,



Land at Canal View, Bawtry Road, Selby

25 50 100





NORTH

DISTRICT COUNCIL



NORTH |

SELBY DISTRICT COUNCIL



NORTH







NORTH

DISTRICT COUNCIL





NORTH

SELBY DISTRICT COUNCIL



NORTH

SELBY DISTRICT COUNCIL



0 25 50 100 Metres









SELBY DISTRICT COUNCIL

0 325 650 1,300 Metre













NORTH |







SELB-W Land between Flaxley Road and Cross Hills Lane, Selby

54

0 120 240 480 Metres





NORTH

DISTRICT COUNCIL





40 80 160 ■ Metres









NOF

SELBY DISTRICT C