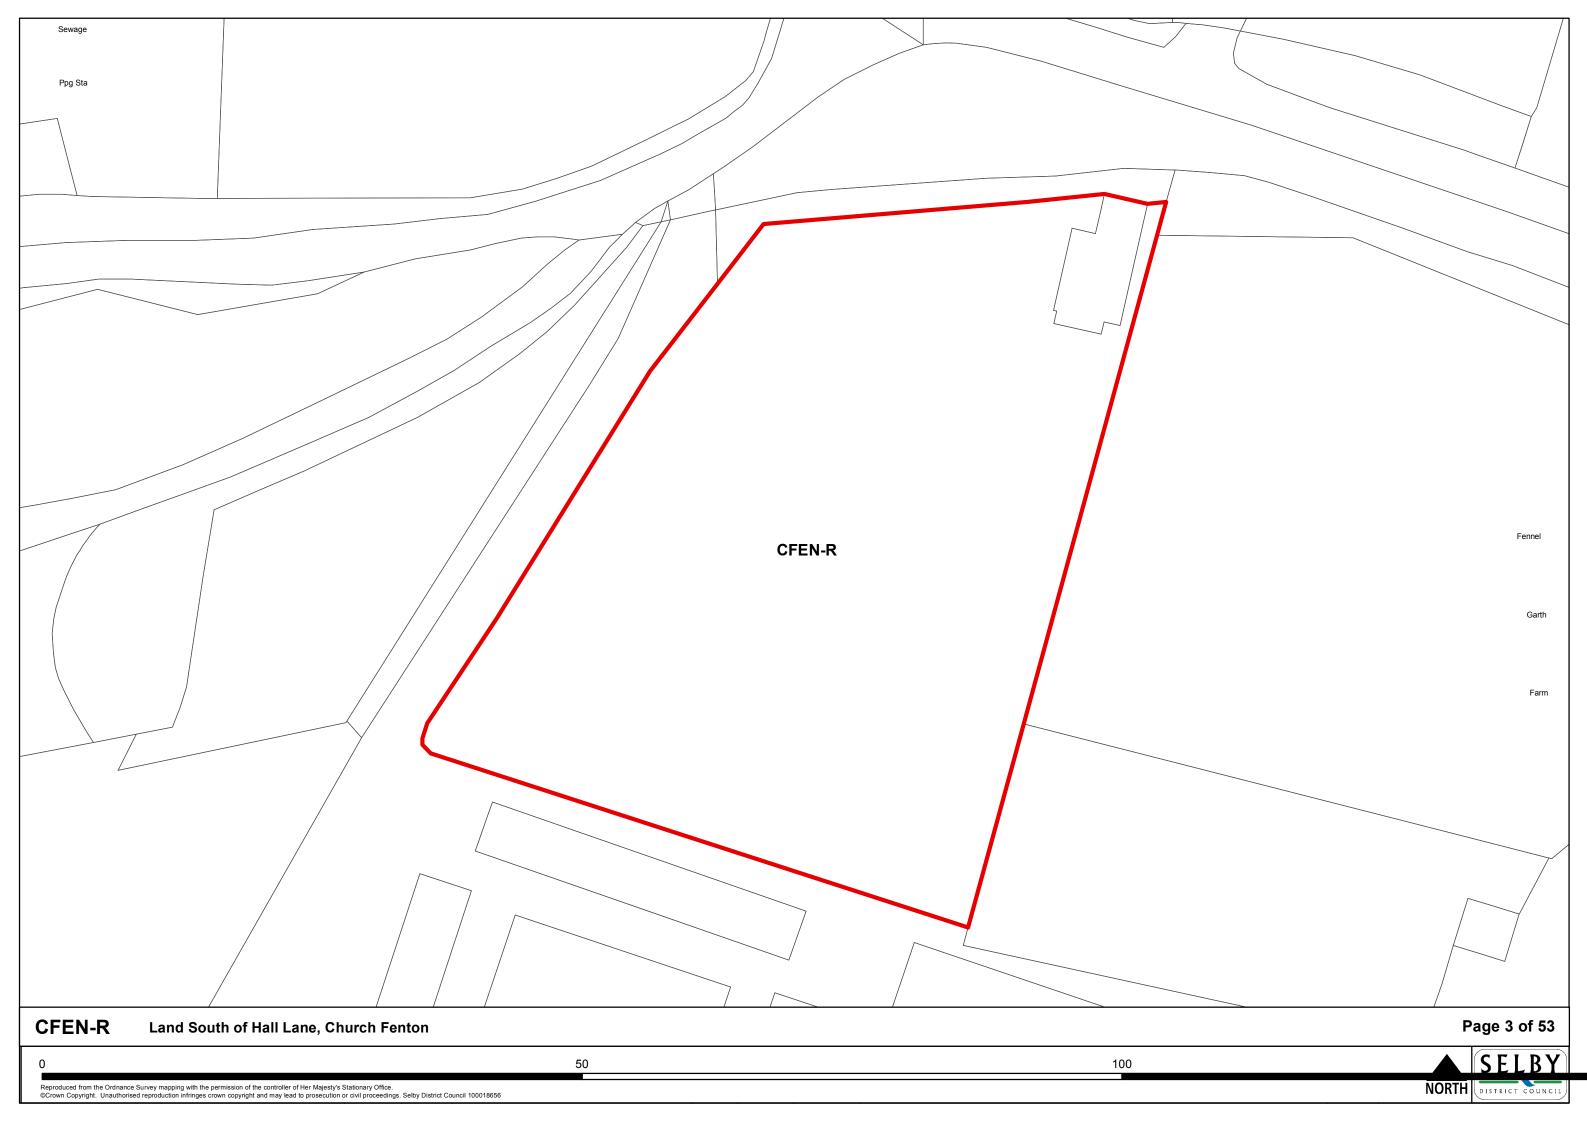

## **Contents**

|                                 | Page |
|---------------------------------|------|
| The Market Towns                |      |
| Selby                           | 1    |
| Sherburn In Elmet               | 3    |
|                                 |      |
| The Designated Service Villages |      |
| Barlby & Osgodby                | 6    |
| Brayton                         | 13   |
| Carlton                         | 16   |
| Cawood                          | 17   |
| Church Fenton                   | 20   |
| Eggborough                      | 24   |
| Hambleton                       | 25   |
| Hemingbrough                    | 27   |
| Hillam                          | 28   |
| Thorpe Willoughby               | 30   |
| Ulleskelf                       | 31   |
| Whitley                         | 33   |
|                                 |      |
| The Secondary Villages          |      |
| Barkston Ash                    | 35   |
| Biggin                          | 36   |
| Bilbrough                       | 38   |
| Burn                            | 39   |
| Cridling Stubbs                 | 40   |
| Drax                            | 42   |
| Fairburn                        | 43   |
| Hensall                         | 46   |
| Kirk Smeaton                    | 47   |
| Newton Kyme                     | 48   |
| South Duffield                  | 49   |
| Thorganby                       | 50   |
| Wistow                          | 51   |