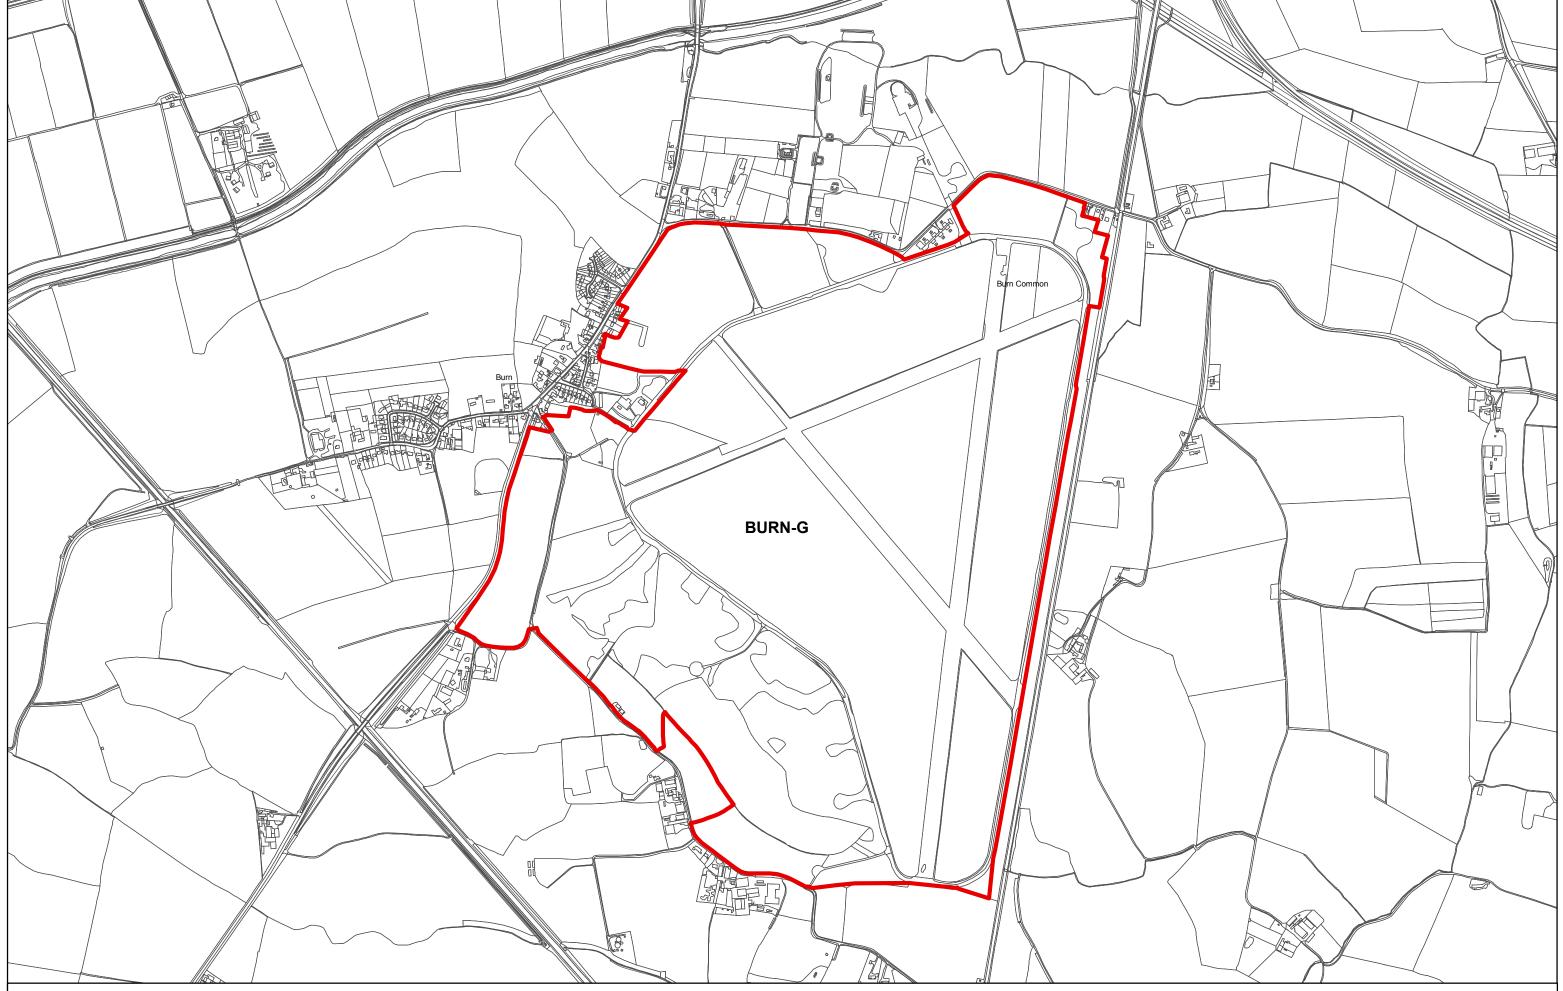

**BURN-G Burn Airfield** 

Page 40 of 53

CRID-A **Land to west of Criddling Stubbs**  Page 41 of 53

DISTRICT COUNCIL

IVICITES

Reproduced from the Ordnance Survey mapping with the permission of the controller of Her Majesty's Stationary Office.