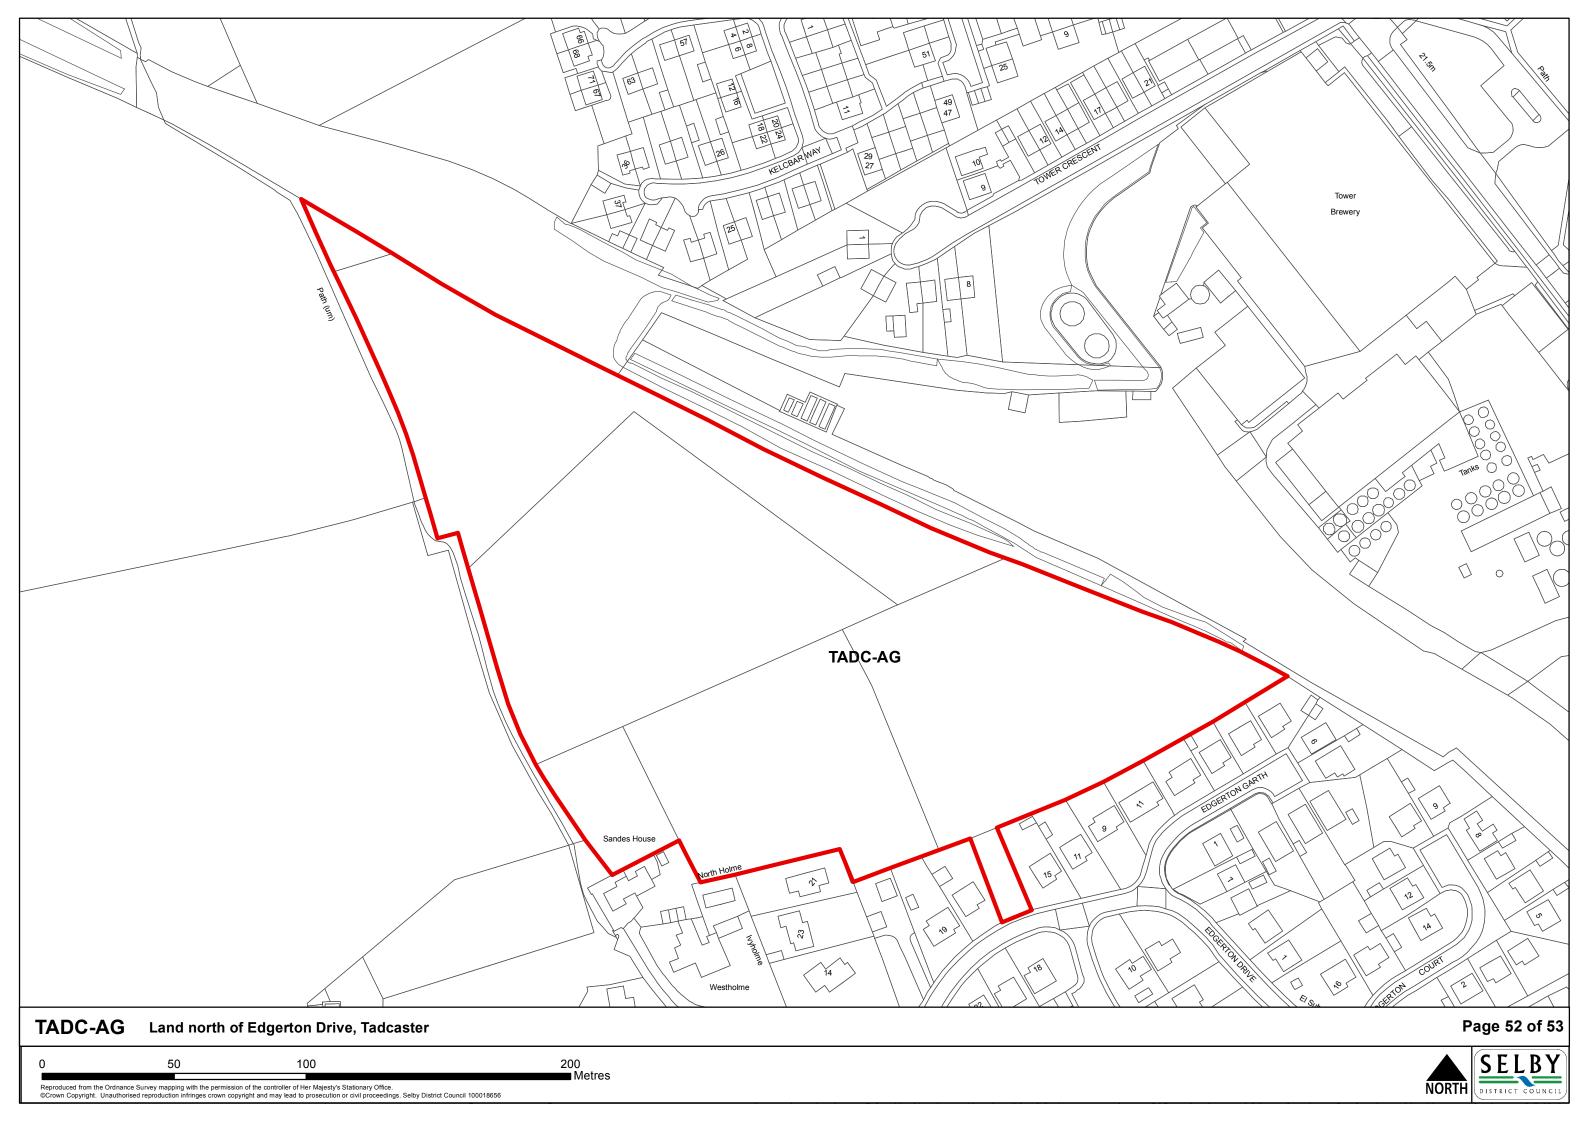

## **Contents**

|                                 | Page |
|---------------------------------|------|
| The Market Towns                |      |
| Selby                           | 1    |
| Sherburn In Elmet               | 3    |
|                                 |      |
| The Designated Service Villages |      |
| Barlby & Osgodby                | 6    |
| Brayton                         | 13   |
| Carlton                         | 16   |
| Cawood                          | 17   |
| Church Fenton                   | 20   |
| Eggborough                      | 24   |
| Hambleton                       | 25   |
| Hemingbrough                    | 27   |
| Hillam                          | 28   |
| Thorpe Willoughby               | 30   |
| Ulleskelf                       | 31   |
| Whitley                         | 33   |
|                                 |      |
| The Secondary Villages          |      |
| Barkston Ash                    | 35   |
| Biggin                          | 36   |
| Bilbrough                       | 38   |
| Burn                            | 39   |
| Cridling Stubbs                 | 40   |
| Drax                            | 42   |
| Fairburn                        | 43   |
| Hensall                         | 46   |
| Kirk Smeaton                    | 47   |
| Newton Kyme                     | 48   |
| South Duffield                  | 49   |
| Thorganby                       | 50   |
| Wistow                          | 51   |