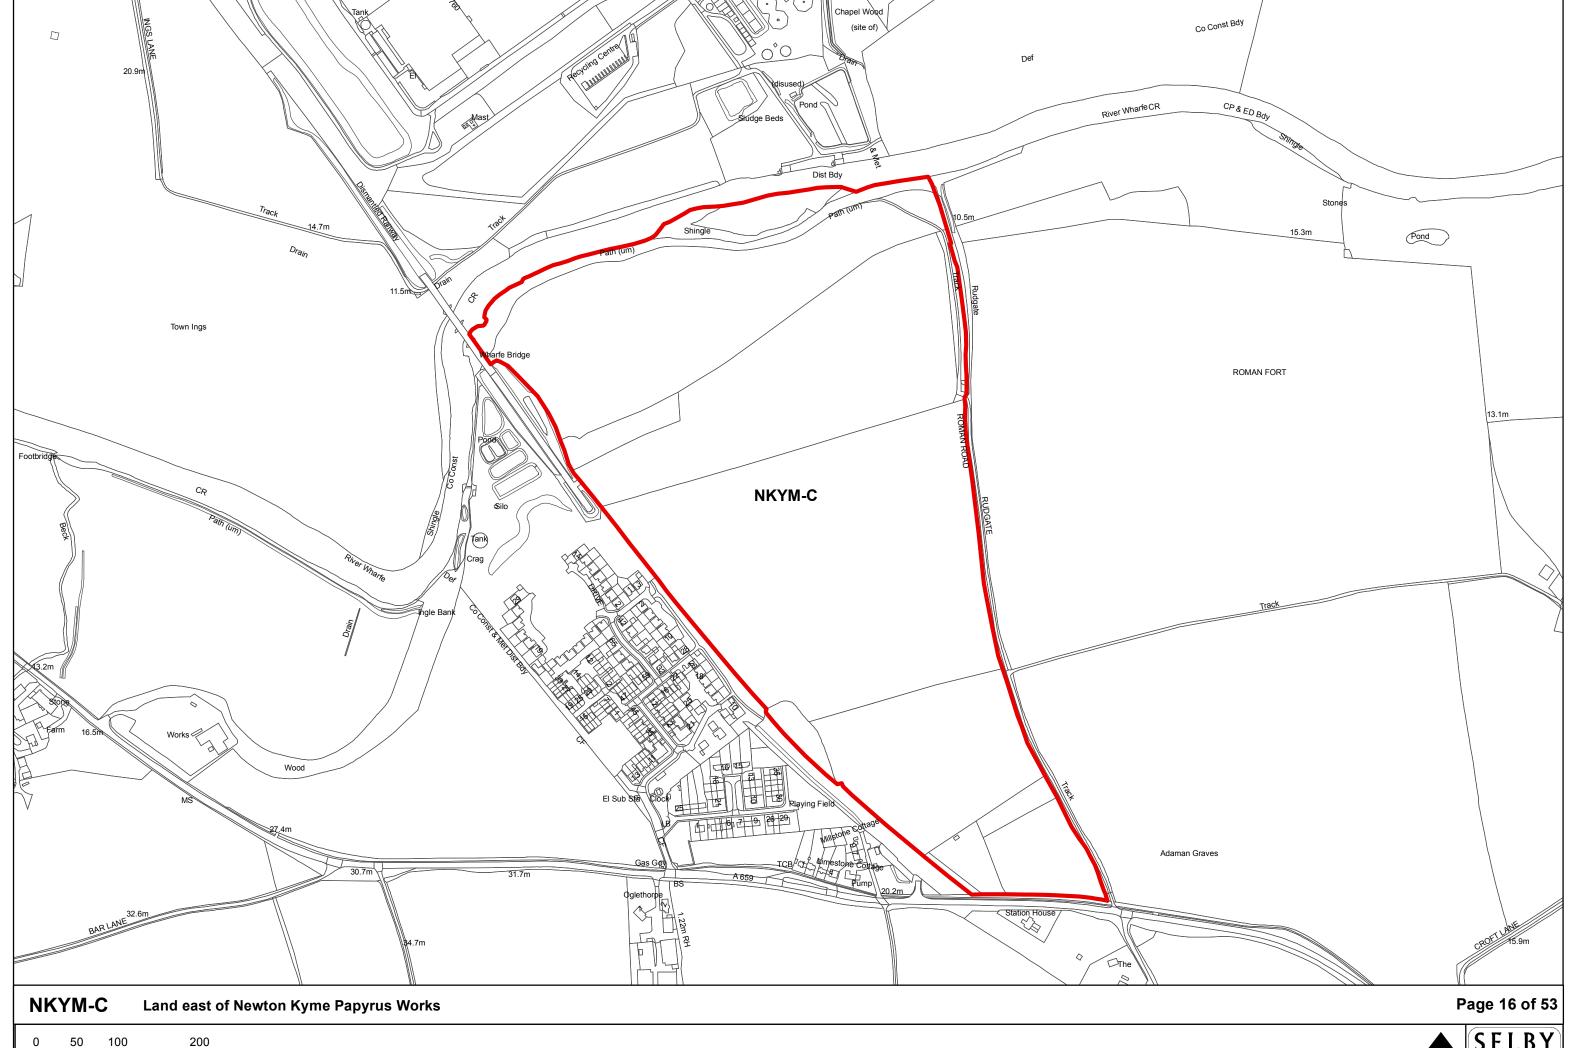

## **Contents**

|                                 | Page |
|---------------------------------|------|
| The Market Towns                |      |
| Selby                           | 1    |
| Sherburn In Elmet               | 3    |
|                                 |      |
| The Designated Service Villages |      |
| Barlby & Osgodby                | 6    |
| Brayton                         | 13   |
| Carlton                         | 16   |
| Cawood                          | 17   |
| Church Fenton                   | 20   |
| Eggborough                      | 24   |
| Hambleton                       | 25   |
| Hemingbrough                    | 27   |
| Hillam                          | 28   |
| Thorpe Willoughby               | 30   |
| Ulleskelf                       | 31   |
| Whitley                         | 33   |
|                                 |      |
| The Secondary Villages          |      |
| Barkston Ash                    | 35   |
| Biggin                          | 36   |
| Bilbrough                       | 38   |
| Burn                            | 39   |
| Cridling Stubbs                 | 40   |
| Drax                            | 42   |
| Fairburn                        | 43   |
| Hensall                         | 46   |
| Kirk Smeaton                    | 47   |
| Newton Kyme                     | 48   |
| South Duffield                  | 49   |
| Thorganby                       | 50   |
| Wistow                          | 51   |