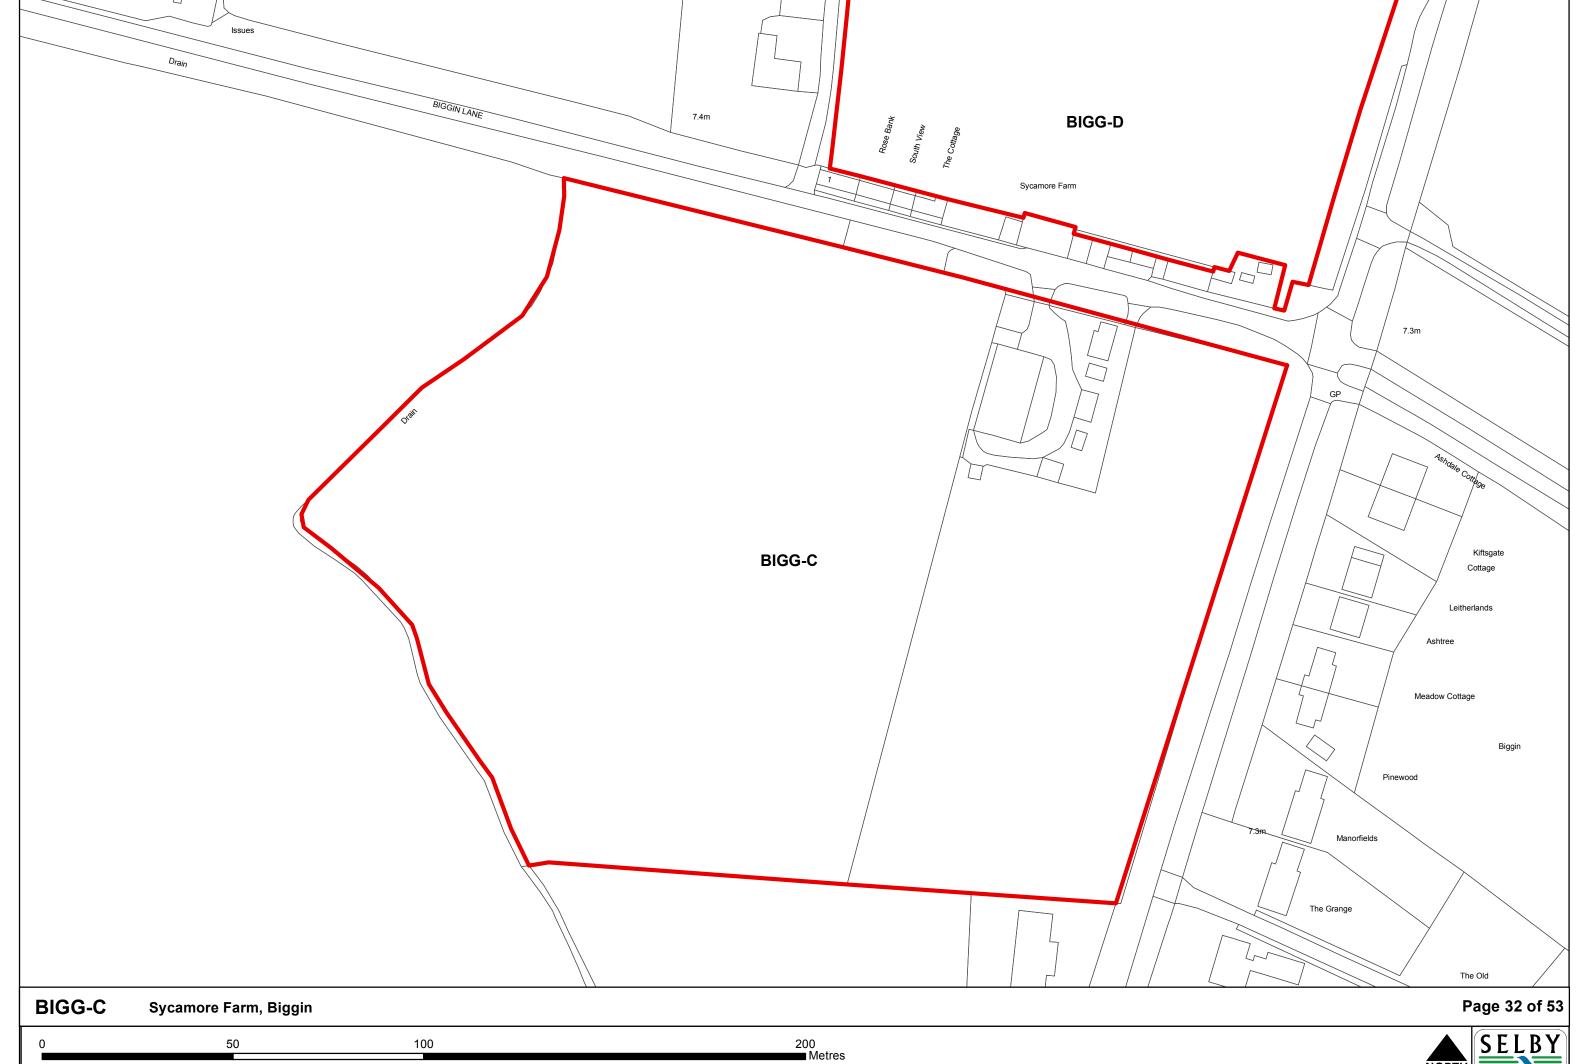

## **Contents**

|                                 | Page |
|---------------------------------|------|
| The Market Towns                |      |
| Selby                           | 1    |
| Sherburn In Elmet               | 3    |
|                                 |      |
| The Designated Service Villages |      |
| Barlby & Osgodby                | 6    |
| Brayton                         | 13   |
| Carlton                         | 16   |
| Cawood                          | 17   |
| Church Fenton                   | 20   |
| Eggborough                      | 24   |
| Hambleton                       | 25   |
| Hemingbrough                    | 27   |
| Hillam                          | 28   |
| Thorpe Willoughby               | 30   |
| Ulleskelf                       | 31   |
| Whitley                         | 33   |
|                                 |      |
| The Secondary Villages          |      |
| Barkston Ash                    | 35   |
| Biggin                          | 36   |
| Bilbrough                       | 38   |
| Burn                            | 39   |
| Cridling Stubbs                 | 40   |
| Drax                            | 42   |
| Fairburn                        | 43   |
| Hensall                         | 46   |
| Kirk Smeaton                    | 47   |
| Newton Kyme                     | 48   |
| South Duffield                  | 49   |
| Thorganby                       | 50   |
| Wistow                          | 51   |