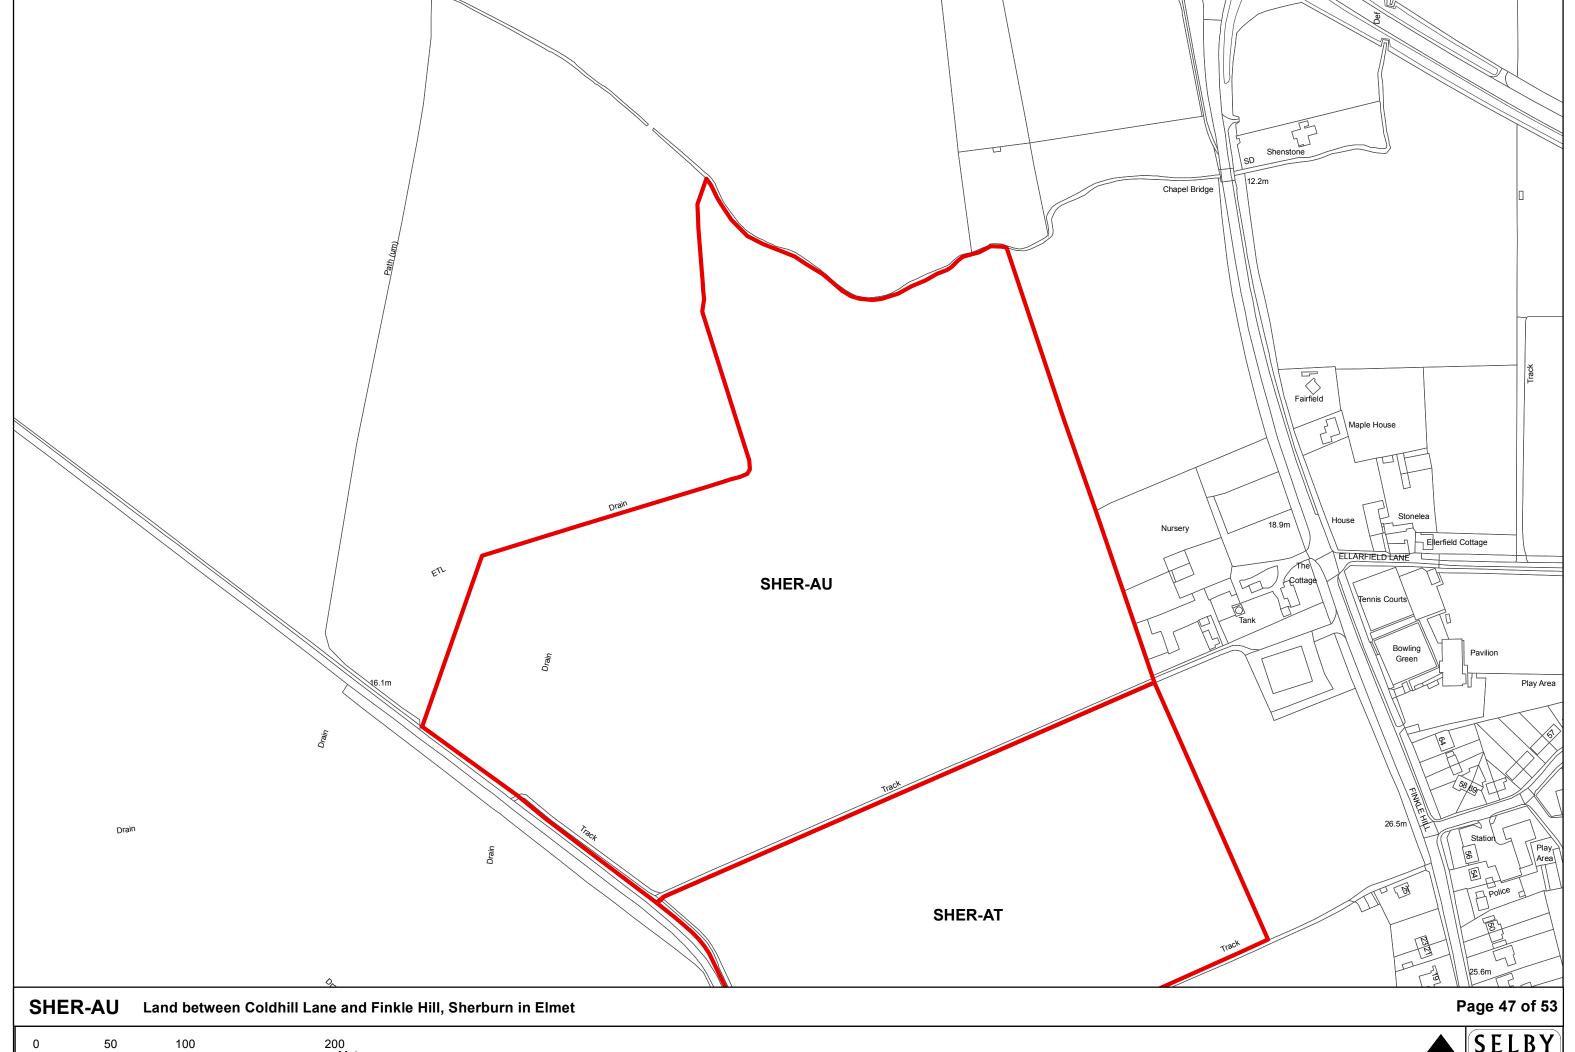

## **Contents**

|                                 | Page |
|---------------------------------|------|
| The Market Towns                |      |
| Selby                           | 1    |
| Sherburn In Elmet               | 3    |
|                                 |      |
| The Designated Service Villages |      |
| Barlby & Osgodby                | 6    |
| Brayton                         | 13   |
| Carlton                         | 16   |
| Cawood                          | 17   |
| Church Fenton                   | 20   |
| Eggborough                      | 24   |
| Hambleton                       | 25   |
| Hemingbrough                    | 27   |
| Hillam                          | 28   |
| Thorpe Willoughby               | 30   |
| Ulleskelf                       | 31   |
| Whitley                         | 33   |
|                                 |      |
| The Secondary Villages          |      |
| Barkston Ash                    | 35   |
| Biggin                          | 36   |
| Bilbrough                       | 38   |
| Burn                            | 39   |
| Cridling Stubbs                 | 40   |
| Drax                            | 42   |
| Fairburn                        | 43   |
| Hensall                         | 46   |
| Kirk Smeaton                    | 47   |
| Newton Kyme                     | 48   |
| South Duffield                  | 49   |
| Thorganby                       | 50   |
| Wistow                          | 51   |