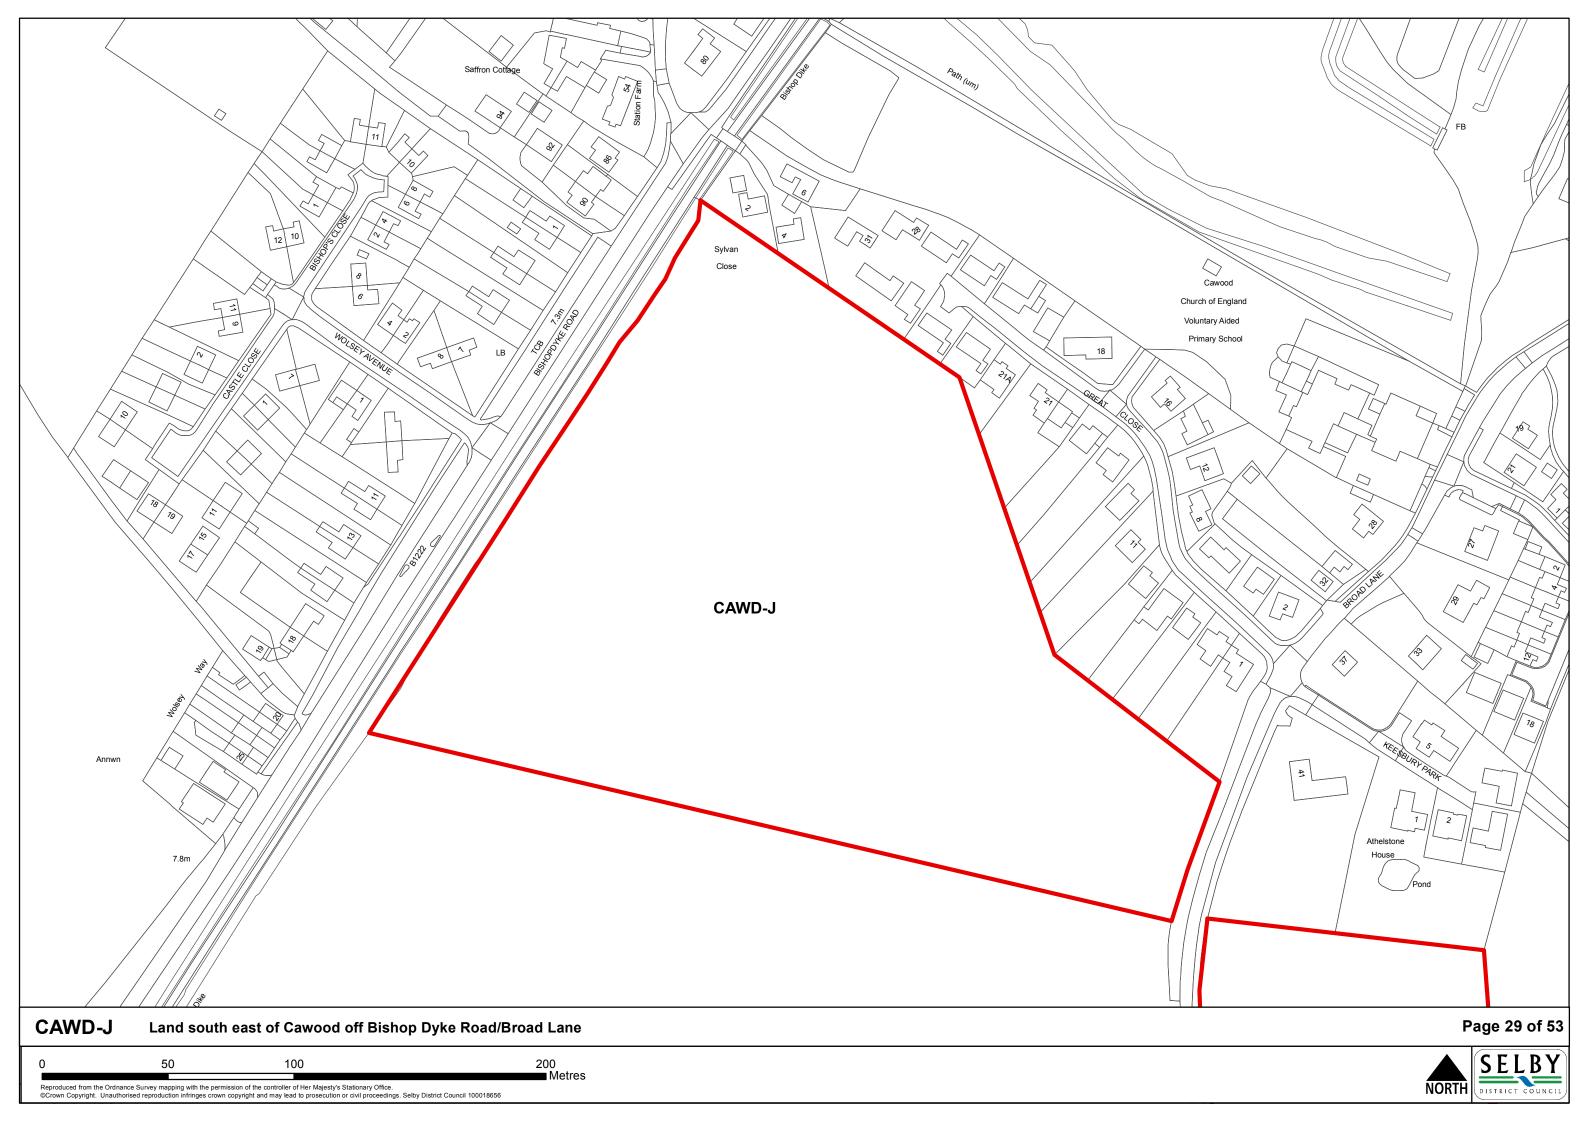

## **Contents**

|                                 | Page |
|---------------------------------|------|
| The Market Towns                |      |
| Selby                           | 1    |
| Sherburn In Elmet               | 3    |
|                                 |      |
| The Designated Service Villages |      |
| Barlby & Osgodby                | 6    |
| Brayton                         | 13   |
| Carlton                         | 16   |
| Cawood                          | 17   |
| Church Fenton                   | 20   |
| Eggborough                      | 24   |
| Hambleton                       | 25   |
| Hemingbrough                    | 27   |
| Hillam                          | 28   |
| Thorpe Willoughby               | 30   |
| Ulleskelf                       | 31   |
| Whitley                         | 33   |
|                                 |      |
| The Secondary Villages          |      |
| Barkston Ash                    | 35   |
| Biggin                          | 36   |
| Bilbrough                       | 38   |
| Burn                            | 39   |
| Cridling Stubbs                 | 40   |
| Drax                            | 42   |
| Fairburn                        | 43   |
| Hensall                         | 46   |
| Kirk Smeaton                    | 47   |
| Newton Kyme                     | 48   |
| South Duffield                  | 49   |
| Thorganby                       | 50   |
| Wistow                          | 51   |