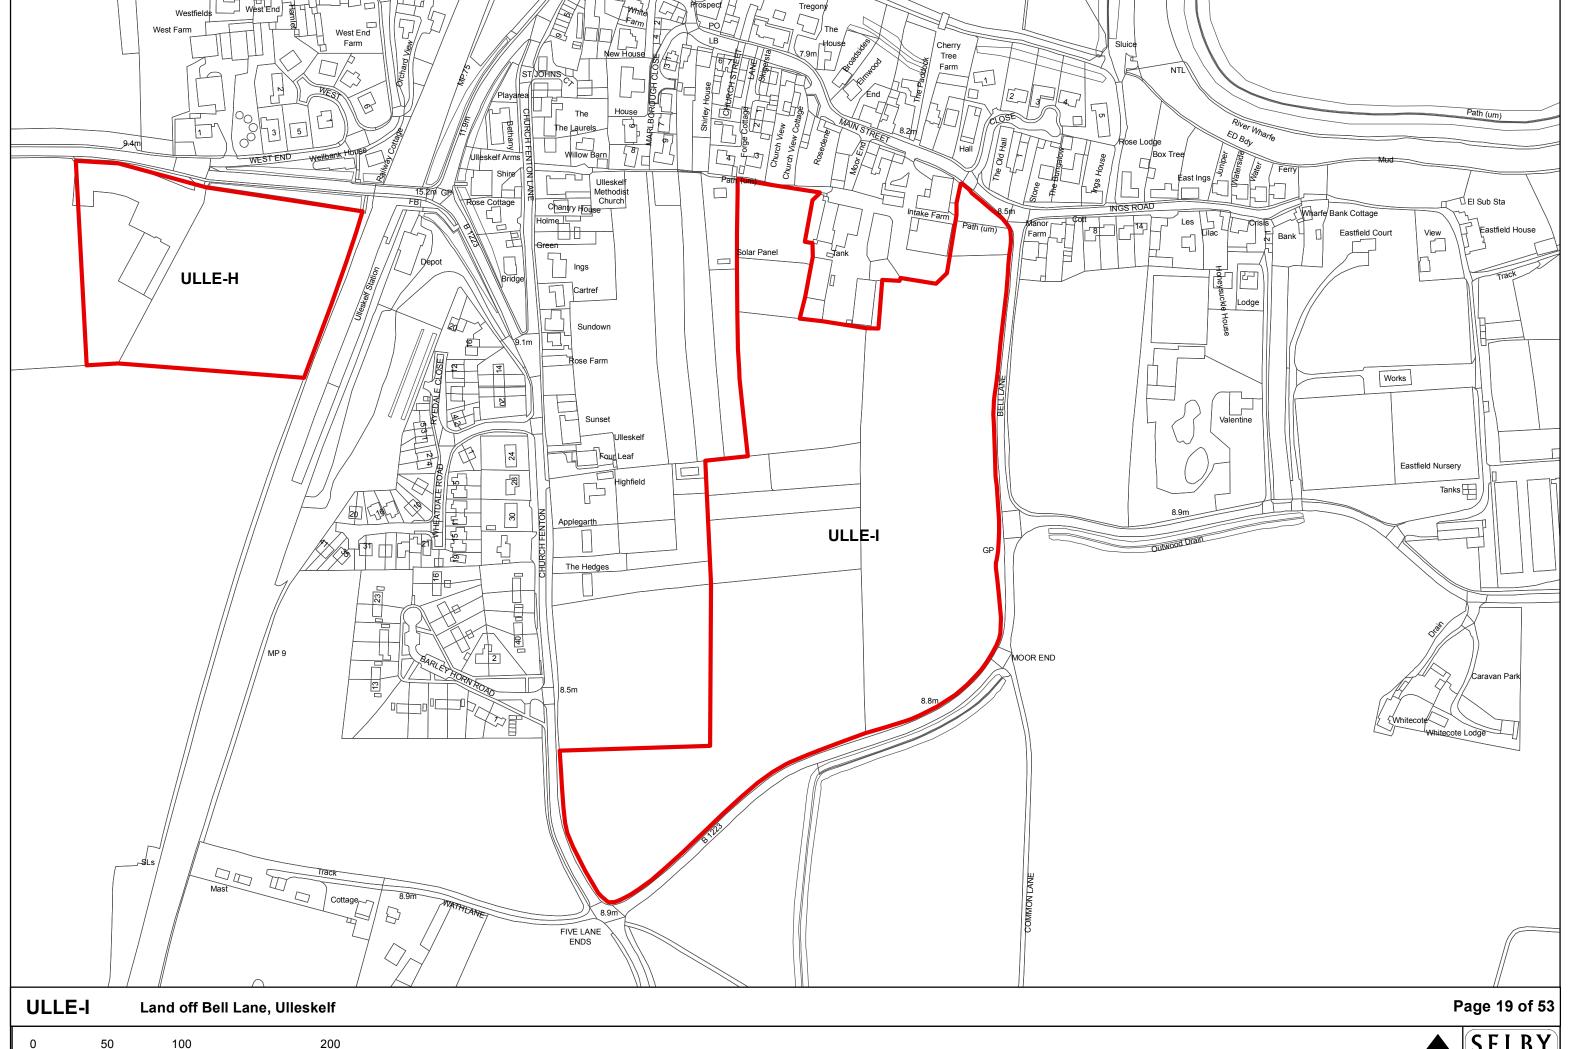

## **Contents**

|                                 | Page |
|---------------------------------|------|
| The Market Towns                |      |
| Selby                           | 1    |
| Sherburn In Elmet               | 3    |
|                                 |      |
| The Designated Service Villages |      |
| Barlby & Osgodby                | 6    |
| Brayton                         | 13   |
| Carlton                         | 16   |
| Cawood                          | 17   |
| Church Fenton                   | 20   |
| Eggborough                      | 24   |
| Hambleton                       | 25   |
| Hemingbrough                    | 27   |
| Hillam                          | 28   |
| Thorpe Willoughby               | 30   |
| Ulleskelf                       | 31   |
| Whitley                         | 33   |
|                                 |      |
| The Secondary Villages          |      |
| Barkston Ash                    | 35   |
| Biggin                          | 36   |
| Bilbrough                       | 38   |
| Burn                            | 39   |
| Cridling Stubbs                 | 40   |
| Drax                            | 42   |
| Fairburn                        | 43   |
| Hensall                         | 46   |
| Kirk Smeaton                    | 47   |
| Newton Kyme                     | 48   |
| South Duffield                  | 49   |
| Thorganby                       | 50   |
| Wistow                          | 51   |