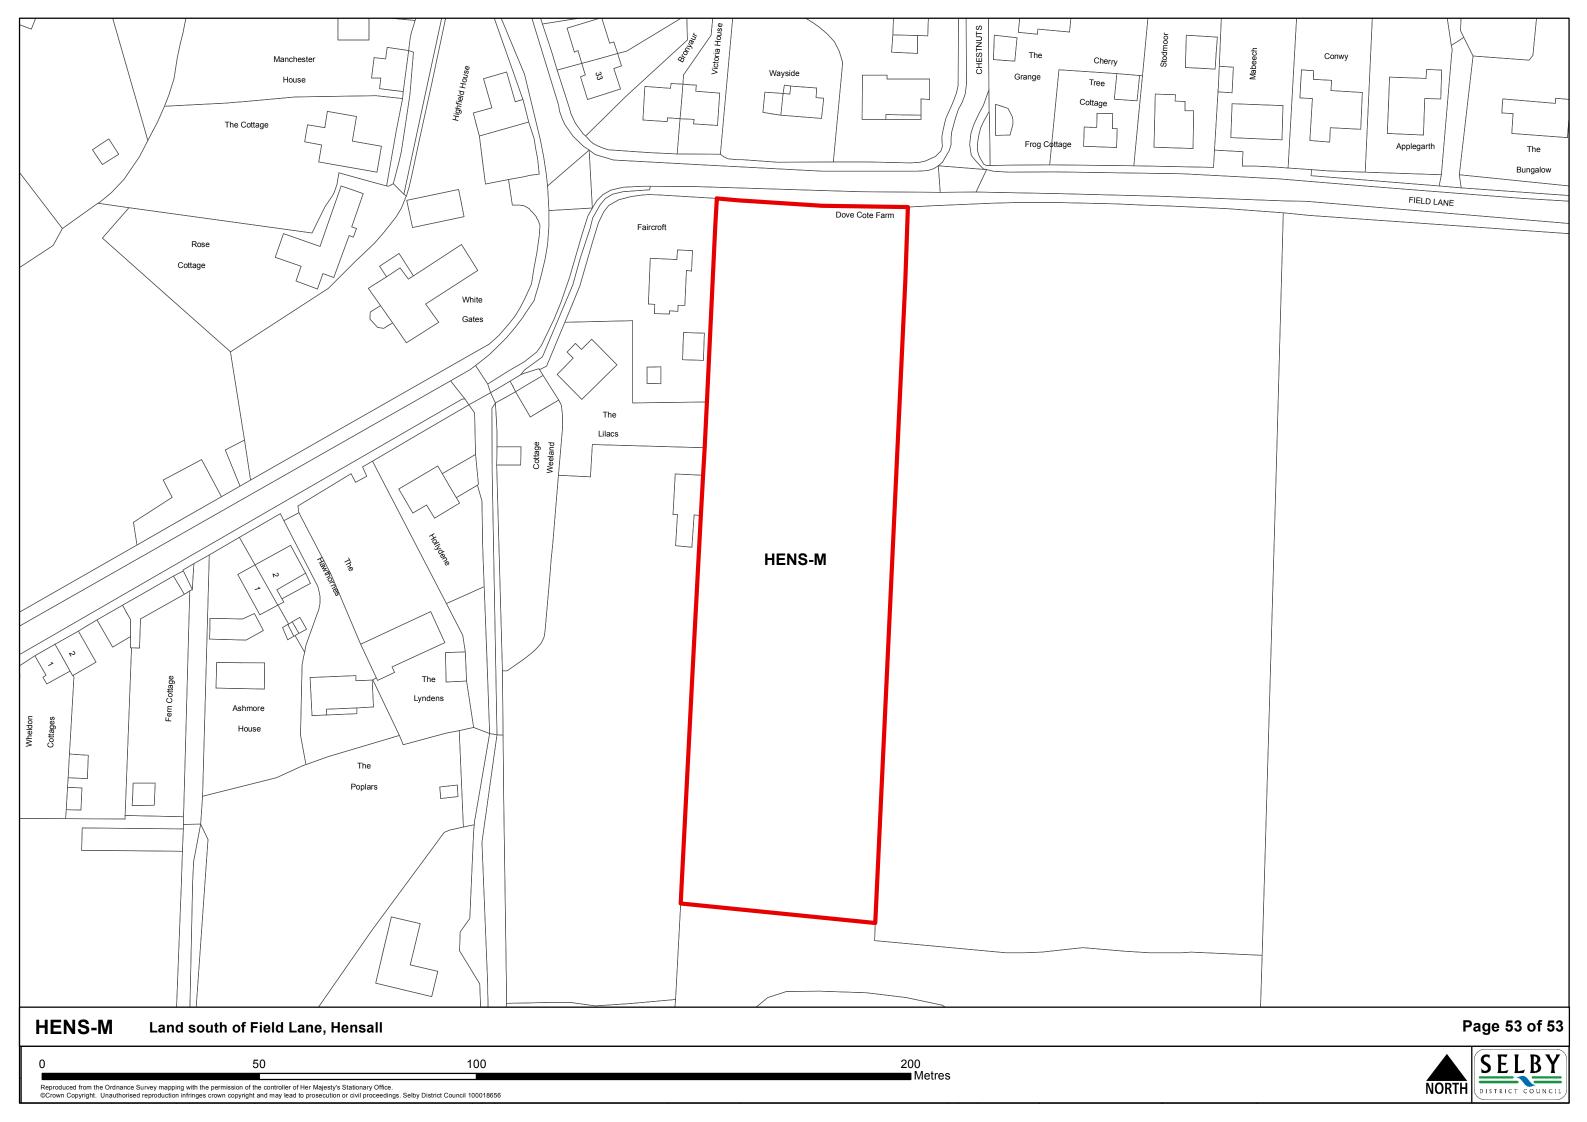

## **Contents**

|                                 | Page |
|---------------------------------|------|
| The Market Towns                |      |
| Selby                           | 1    |
| Sherburn In Elmet               | 3    |
|                                 |      |
| The Designated Service Villages |      |
| Barlby & Osgodby                | 6    |
| Brayton                         | 13   |
| Carlton                         | 16   |
| Cawood                          | 17   |
| Church Fenton                   | 20   |
| Eggborough                      | 24   |
| Hambleton                       | 25   |
| Hemingbrough                    | 27   |
| Hillam                          | 28   |
| Thorpe Willoughby               | 30   |
| Ulleskelf                       | 31   |
| Whitley                         | 33   |
|                                 |      |
| The Secondary Villages          |      |
| Barkston Ash                    | 35   |
| Biggin                          | 36   |
| Bilbrough                       | 38   |
| Burn                            | 39   |
| Cridling Stubbs                 | 40   |
| Drax                            | 42   |
| Fairburn                        | 43   |
| Hensall                         | 46   |
| Kirk Smeaton                    | 47   |
| Newton Kyme                     | 48   |
| South Duffield                  | 49   |
| Thorganby                       | 50   |
| Wistow                          | 51   |