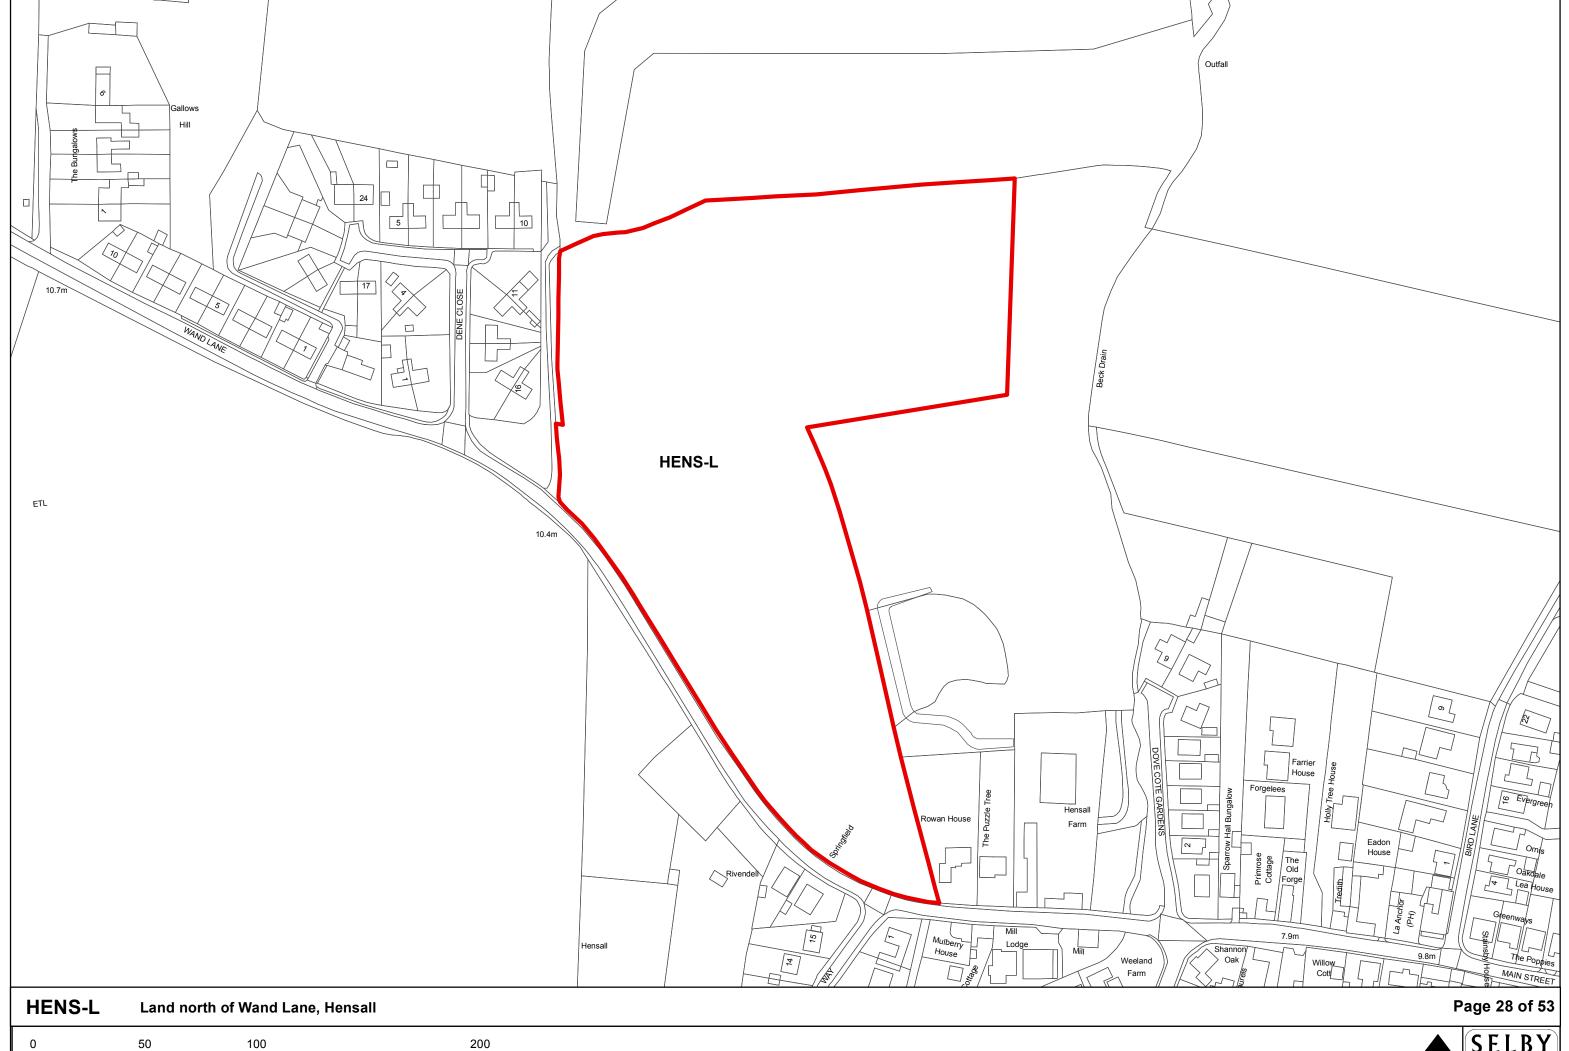

## **Contents**

|                                 | Page |
|---------------------------------|------|
| The Market Towns                |      |
| Selby                           | 1    |
| Sherburn In Elmet               | 3    |
|                                 |      |
| The Designated Service Villages |      |
| Barlby & Osgodby                | 6    |
| Brayton                         | 13   |
| Carlton                         | 16   |
| Cawood                          | 17   |
| Church Fenton                   | 20   |
| Eggborough                      | 24   |
| Hambleton                       | 25   |
| Hemingbrough                    | 27   |
| Hillam                          | 28   |
| Thorpe Willoughby               | 30   |
| Ulleskelf                       | 31   |
| Whitley                         | 33   |
|                                 |      |
| The Secondary Villages          |      |
| Barkston Ash                    | 35   |
| Biggin                          | 36   |
| Bilbrough                       | 38   |
| Burn                            | 39   |
| Cridling Stubbs                 | 40   |
| Drax                            | 42   |
| Fairburn                        | 43   |
| Hensall                         | 46   |
| Kirk Smeaton                    | 47   |
| Newton Kyme                     | 48   |
| South Duffield                  | 49   |
| Thorganby                       | 50   |
| Wistow                          | 51   |