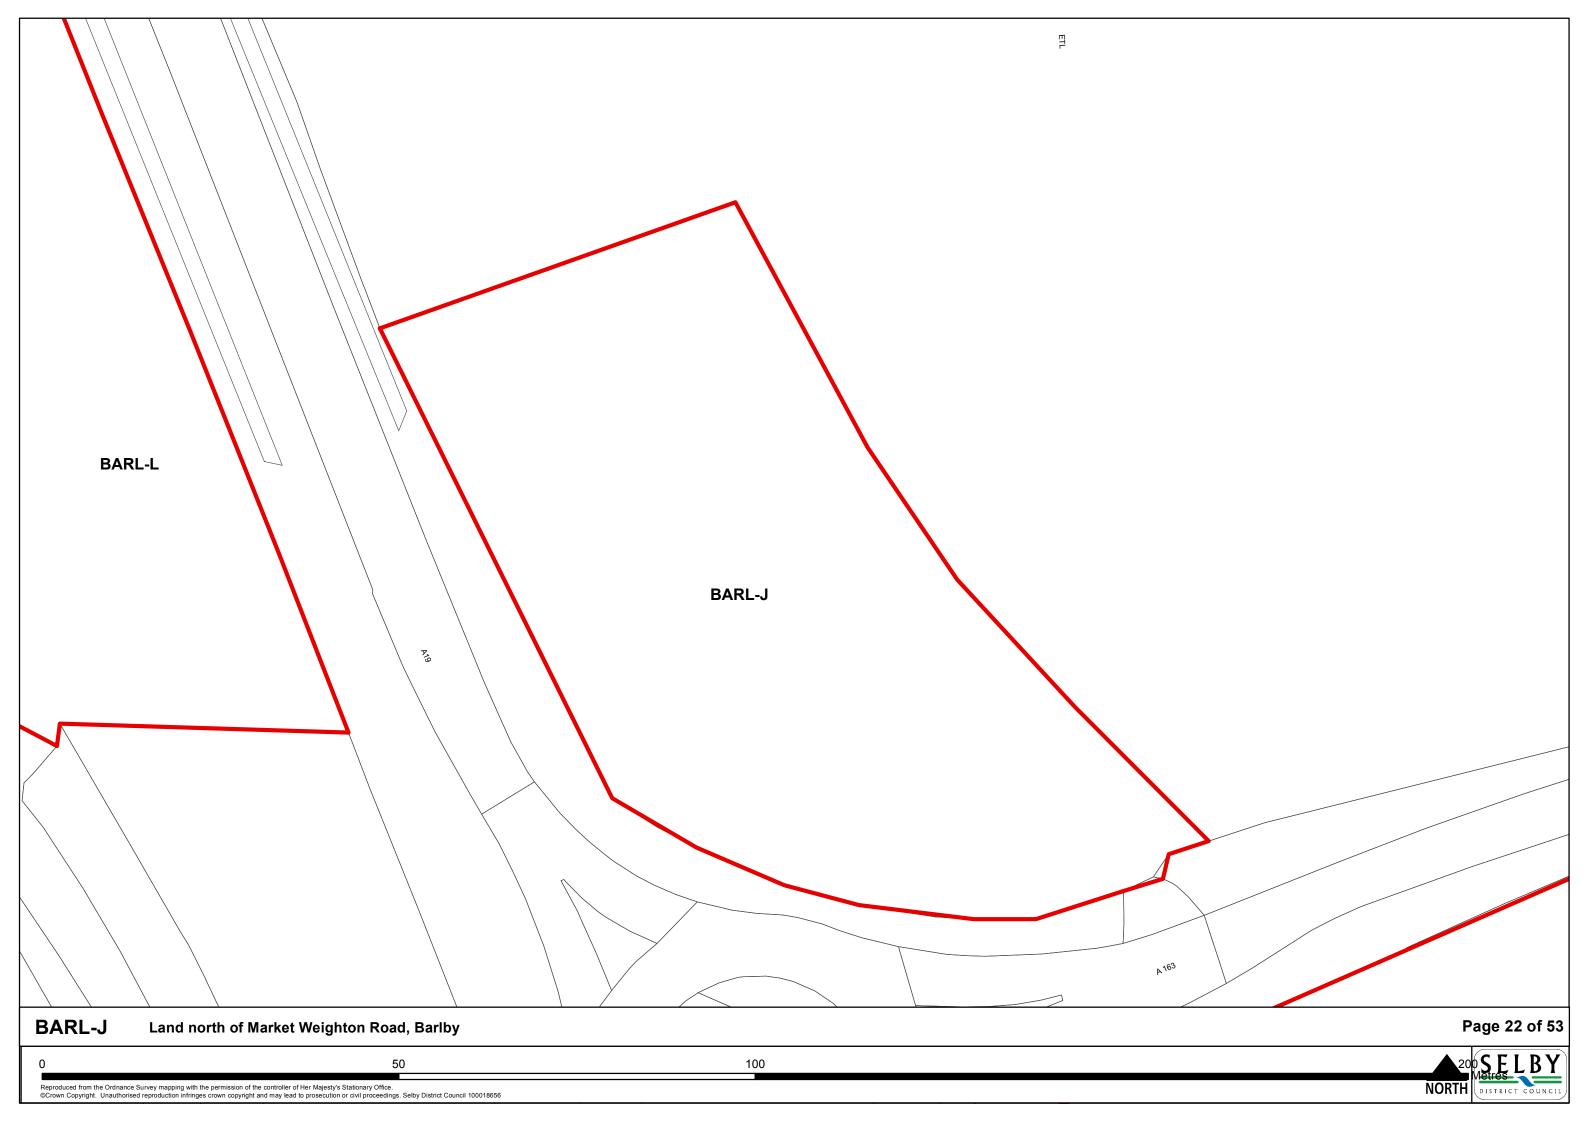

## **Contents**

|                                 | Page |
|---------------------------------|------|
| The Market Towns                |      |
| Selby                           | 1    |
| Sherburn In Elmet               | 3    |
|                                 |      |
| The Designated Service Villages |      |
| Barlby & Osgodby                | 6    |
| Brayton                         | 13   |
| Carlton                         | 16   |
| Cawood                          | 17   |
| Church Fenton                   | 20   |
| Eggborough                      | 24   |
| Hambleton                       | 25   |
| Hemingbrough                    | 27   |
| Hillam                          | 28   |
| Thorpe Willoughby               | 30   |
| Ulleskelf                       | 31   |
| Whitley                         | 33   |
|                                 |      |
| The Secondary Villages          |      |
| Barkston Ash                    | 35   |
| Biggin                          | 36   |
| Bilbrough                       | 38   |
| Burn                            | 39   |
| Cridling Stubbs                 | 40   |
| Drax                            | 42   |
| Fairburn                        | 43   |
| Hensall                         | 46   |
| Kirk Smeaton                    | 47   |
| Newton Kyme                     | 48   |
| South Duffield                  | 49   |
| Thorganby                       | 50   |
| Wistow                          | 51   |