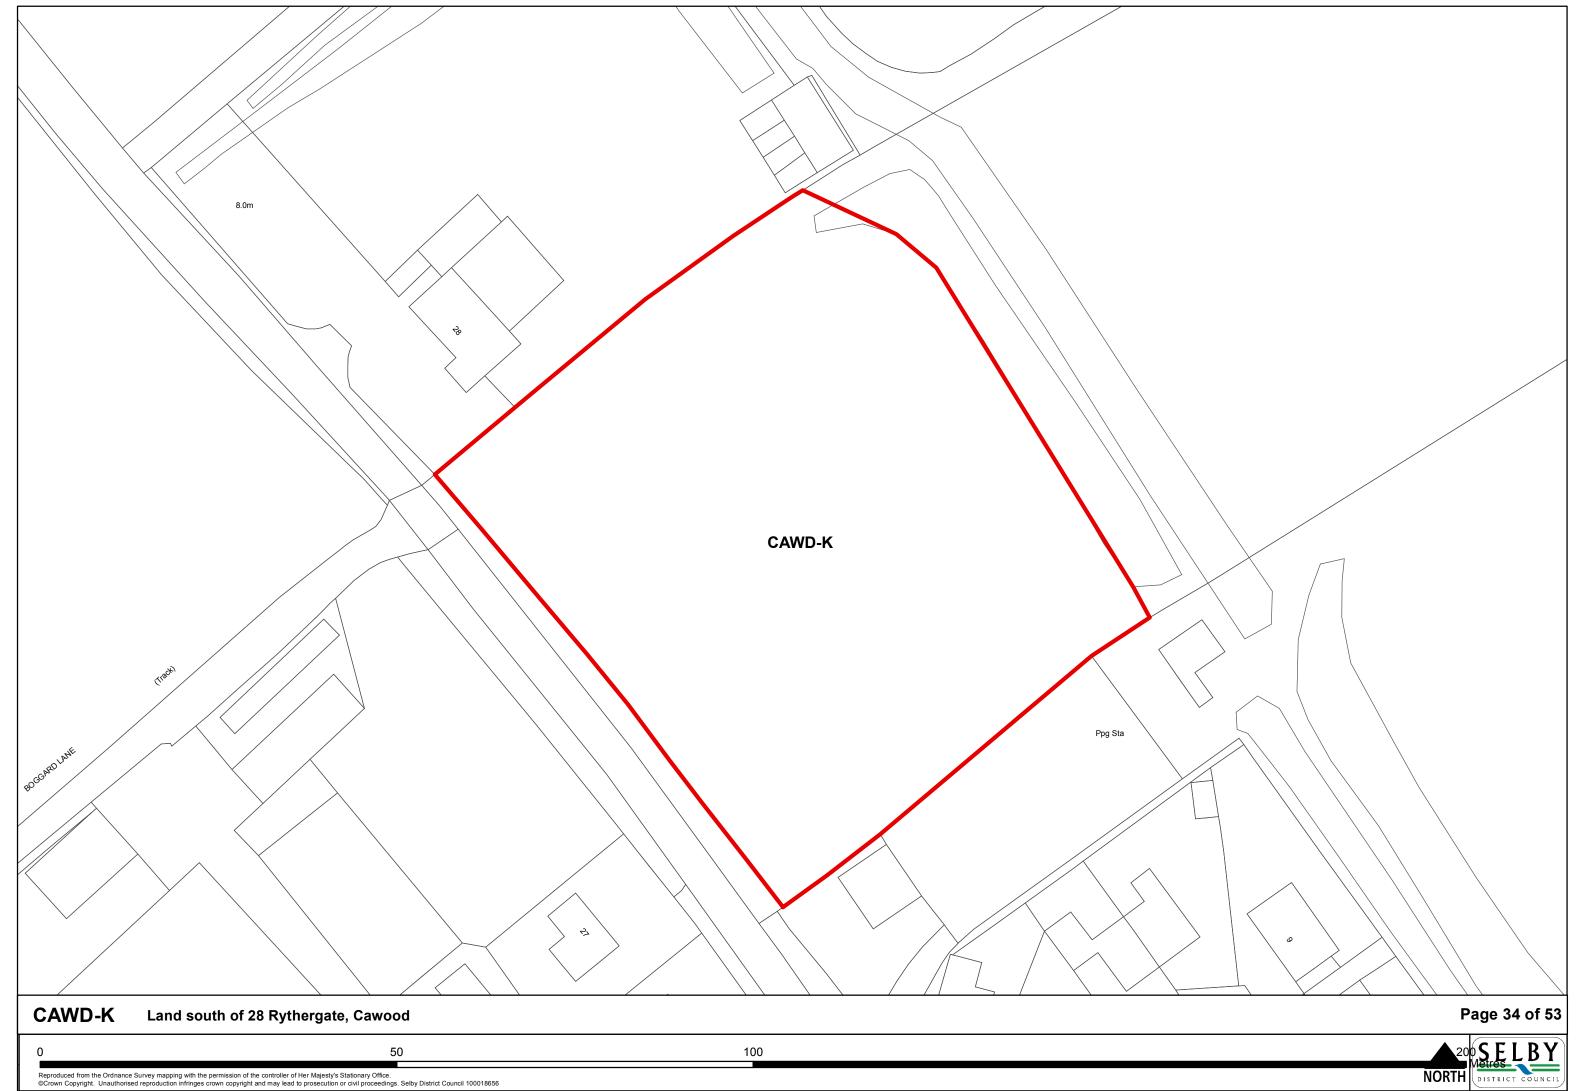

Secondary Villages          |      |
| Barkston Ash                    | 35   |
| Biggin                          | 36   |
| Bilbrough                       | 38   |
| Burn                            | 39   |
| Cridling Stubbs                 | 40   |
| Drax                            | 42   |
| Fairburn                        | 43   |
| Hensall                         | 46   |
| Kirk Smeaton                    | 47   |
| Newton Kyme                     | 48   |
| South Duffield                  | 49   |
| Thorganby                       | 50   |
| Wistow                          | 51   |



**SELB-W** 

Page 1 of 53











100 200 Metres NORTH DISTRICT COUNCIL









Metres





































FAIR-M Land at Junction 42 of A1 (M)

Page 25 of 53

























50 100 200

Metres
eproduced from the Ordnance Survey mapping with the permission of the controller of Her Majesty's Stationary Office.
Crown Copyright. Unauthorised reproduction infringes crown copyright and may lead to prosecution or civil proceedings. Selby District Council 100018656





Reproduced from the Ordnance Survey mapping with the permission of the controller of Her Majesty's Stationary Office.

©Crown Copyright. Unauthorised reproduction infringes crown copyright and may lead to prosecution or civil proceedings. Selby District Council 100018656







INICTIES

Reproduced from the Ordnance Survey mapping with the permission of the controller of Her Majesty's Stationary Office.

Corown Copyright. Unauthorised reproduction infringes crown copyright and may lead to prosecuti