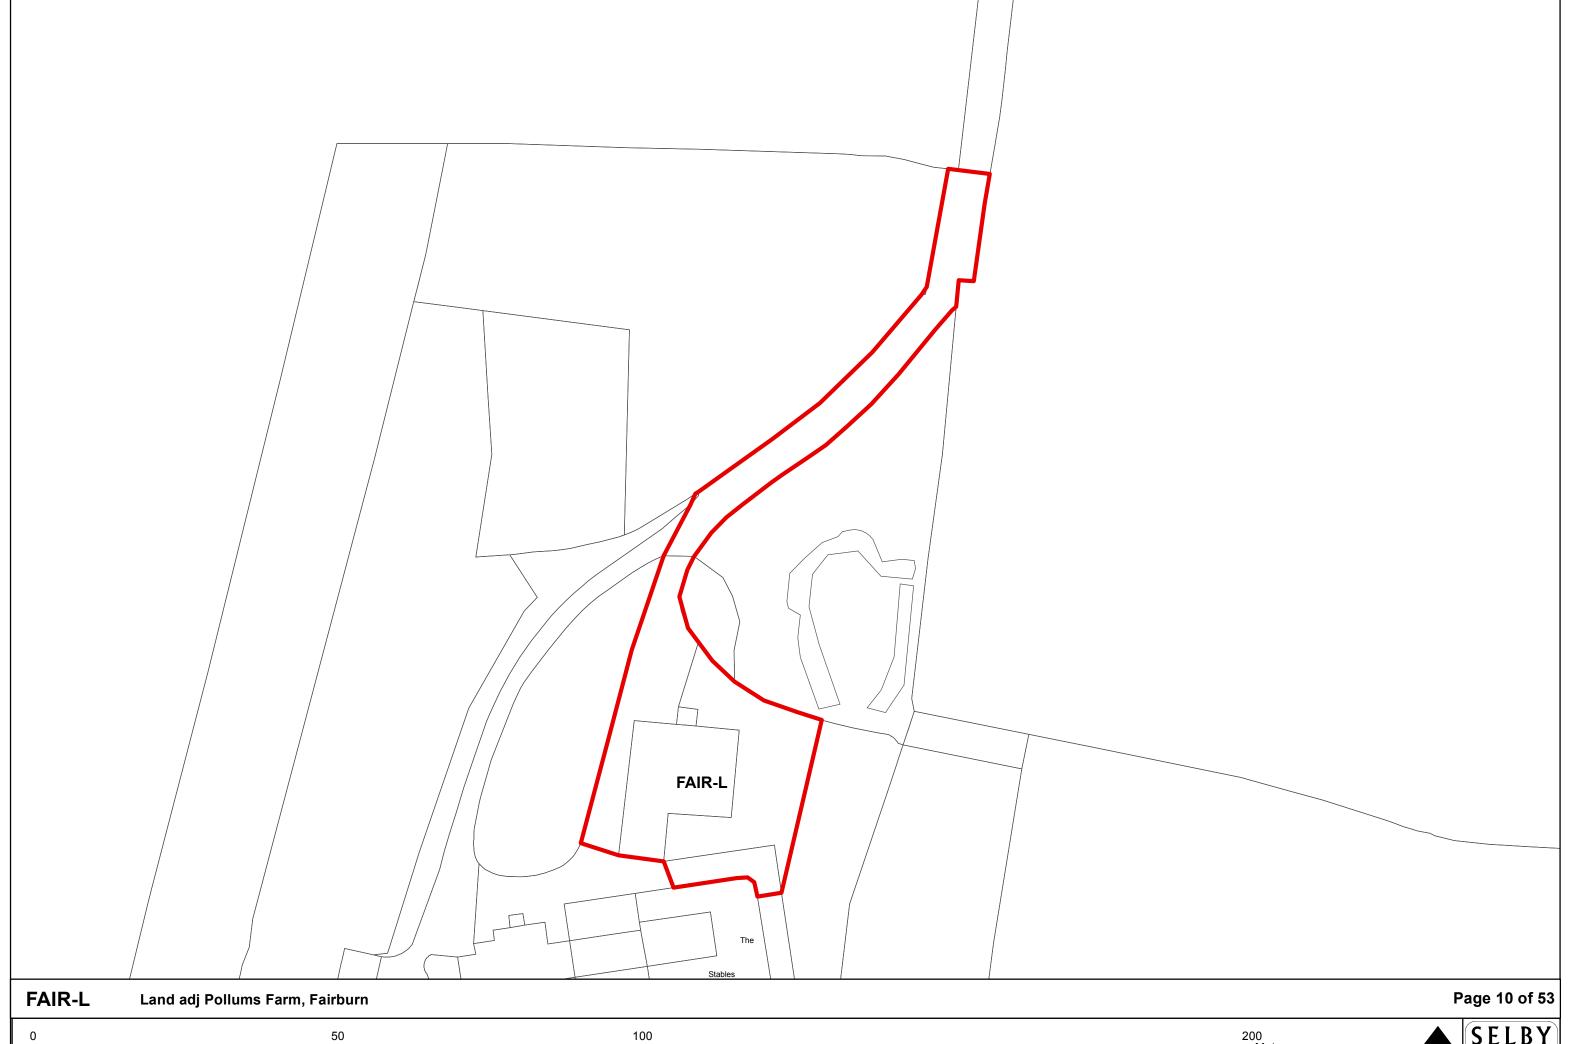

## **Contents**

|                                 | Page |
|---------------------------------|------|
| The Market Towns                |      |
| Selby                           | 1    |
| Sherburn In Elmet               | 3    |
|                                 |      |
| The Designated Service Villages |      |
| Barlby & Osgodby                | 6    |
| Brayton                         | 13   |
| Carlton                         | 16   |
| Cawood                          | 17   |
| Church Fenton                   | 20   |
| Eggborough                      | 24   |
| Hambleton                       | 25   |
| Hemingbrough                    | 27   |
| Hillam                          | 28   |
| Thorpe Willoughby               | 30   |
| Ulleskelf                       | 31   |
| Whitley                         | 33   |
|                                 |      |
| The Secondary Villages          |      |
| Barkston Ash                    | 35   |
| Biggin                          | 36   |
| Bilbrough                       | 38   |
| Burn                            | 39   |
| Cridling Stubbs                 | 40   |
| Drax                            | 42   |
| Fairburn                        | 43   |
| Hensall                         | 46   |
| Kirk Smeaton                    | 47   |
| Newton Kyme                     | 48   |
| South Duffield                  | 49   |
| Thorganby                       | 50   |
| Wistow                          | 51   |