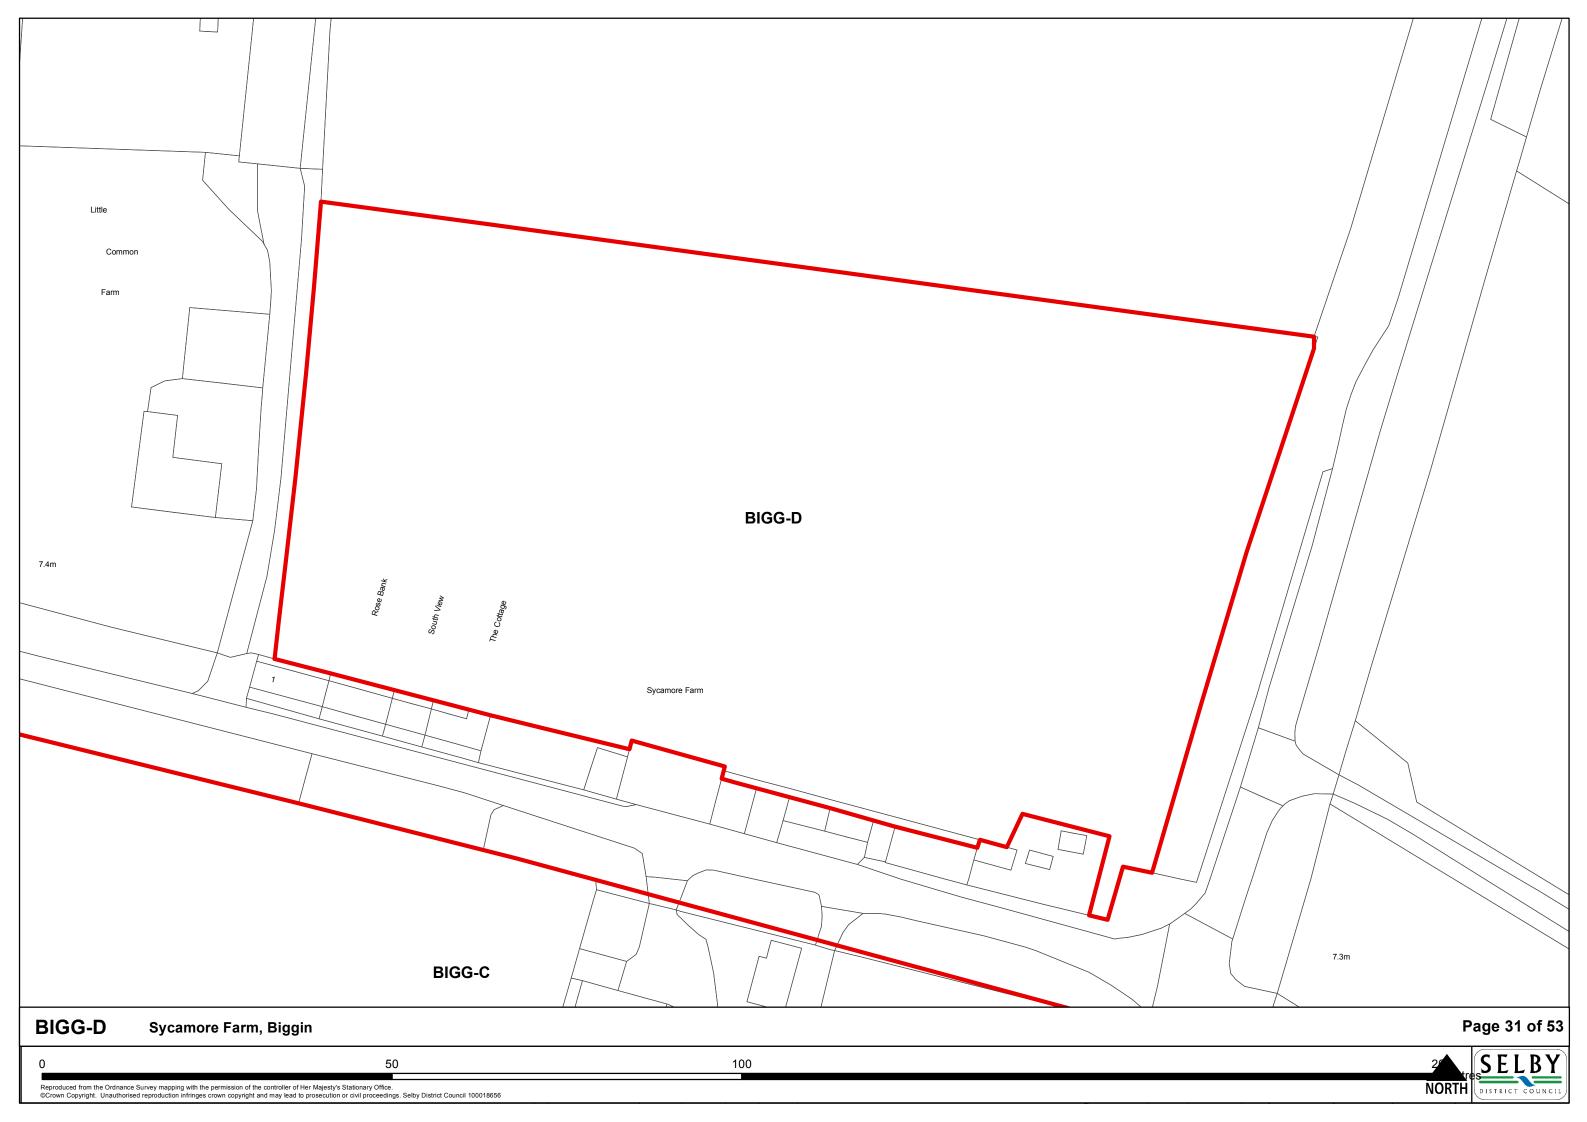

## **Contents**

|                                 | Page |
|---------------------------------|------|
| The Market Towns                |      |
| Selby                           | 1    |
| Sherburn In Elmet               | 3    |
|                                 |      |
| The Designated Service Villages |      |
| Barlby & Osgodby                | 6    |
| Brayton                         | 13   |
| Carlton                         | 16   |
| Cawood                          | 17   |
| Church Fenton                   | 20   |
| Eggborough                      | 24   |
| Hambleton                       | 25   |
| Hemingbrough                    | 27   |
| Hillam                          | 28   |
| Thorpe Willoughby               | 30   |
| Ulleskelf                       | 31   |
| Whitley                         | 33   |
|                                 |      |
| The Secondary Villages          |      |
| Barkston Ash                    | 35   |
| Biggin                          | 36   |
| Bilbrough                       | 38   |
| Burn                            | 39   |
| Cridling Stubbs                 | 40   |
| Drax                            | 42   |
| Fairburn                        | 43   |
| Hensall                         | 46   |
| Kirk Smeaton                    | 47   |
| Newton Kyme                     | 48   |
| South Duffield                  | 49   |
| Thorganby                       | 50   |
| Wistow                          | 51   |