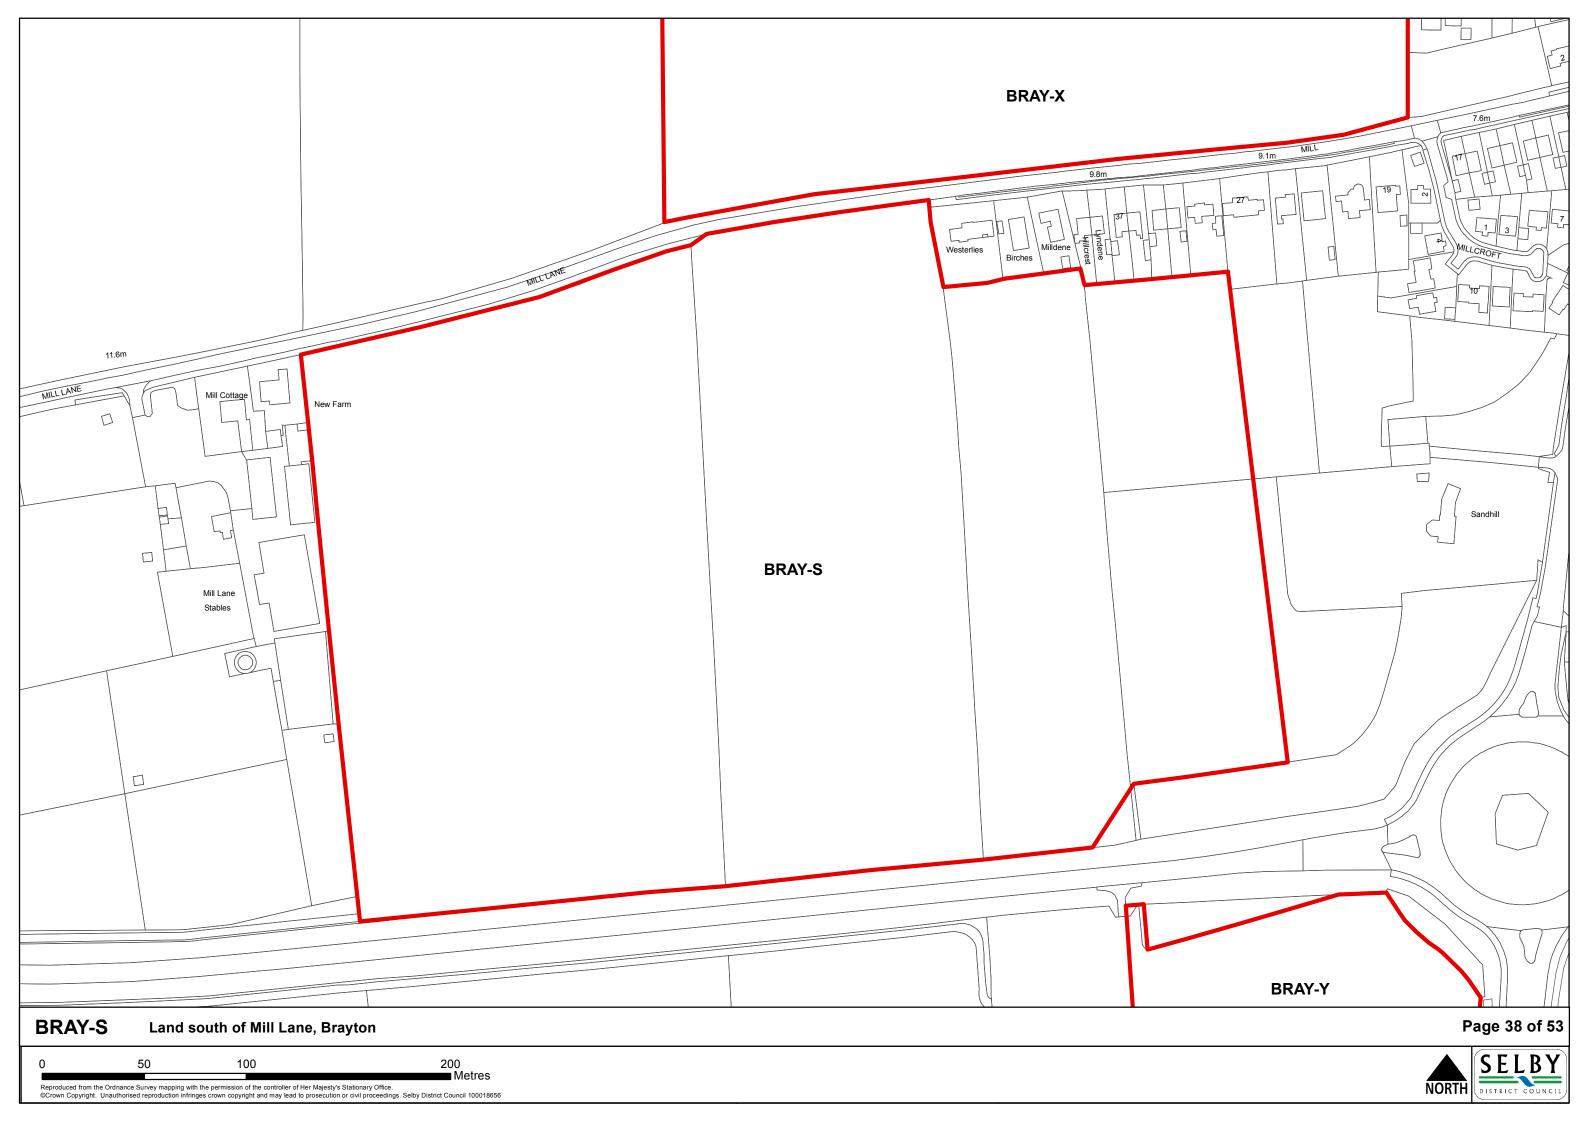

## **Contents**

|                                 | Page |
|---------------------------------|------|
| The Market Towns                |      |
| Selby                           | 1    |
| Sherburn In Elmet               | 3    |
|                                 |      |
| The Designated Service Villages |      |
| Barlby & Osgodby                | 6    |
| Brayton                         | 13   |
| Carlton                         | 16   |
| Cawood                          | 17   |
| Church Fenton                   | 20   |
| Eggborough                      | 24   |
| Hambleton                       | 25   |
| Hemingbrough                    | 27   |
| Hillam                          | 28   |
| Thorpe Willoughby               | 30   |
| Ulleskelf                       | 31   |
| Whitley                         | 33   |
|                                 |      |
| The Secondary Villages          |      |
| Barkston Ash                    | 35   |
| Biggin                          | 36   |
| Bilbrough                       | 38   |
| Burn                            | 39   |
| Cridling Stubbs                 | 40   |
| Drax                            | 42   |
| Fairburn                        | 43   |
| Hensall                         | 46   |
| Kirk Smeaton                    | 47   |
| Newton Kyme                     | 48   |
| South Duffield                  | 49   |
| Thorganby                       | 50   |
| Wistow                          | 51   |