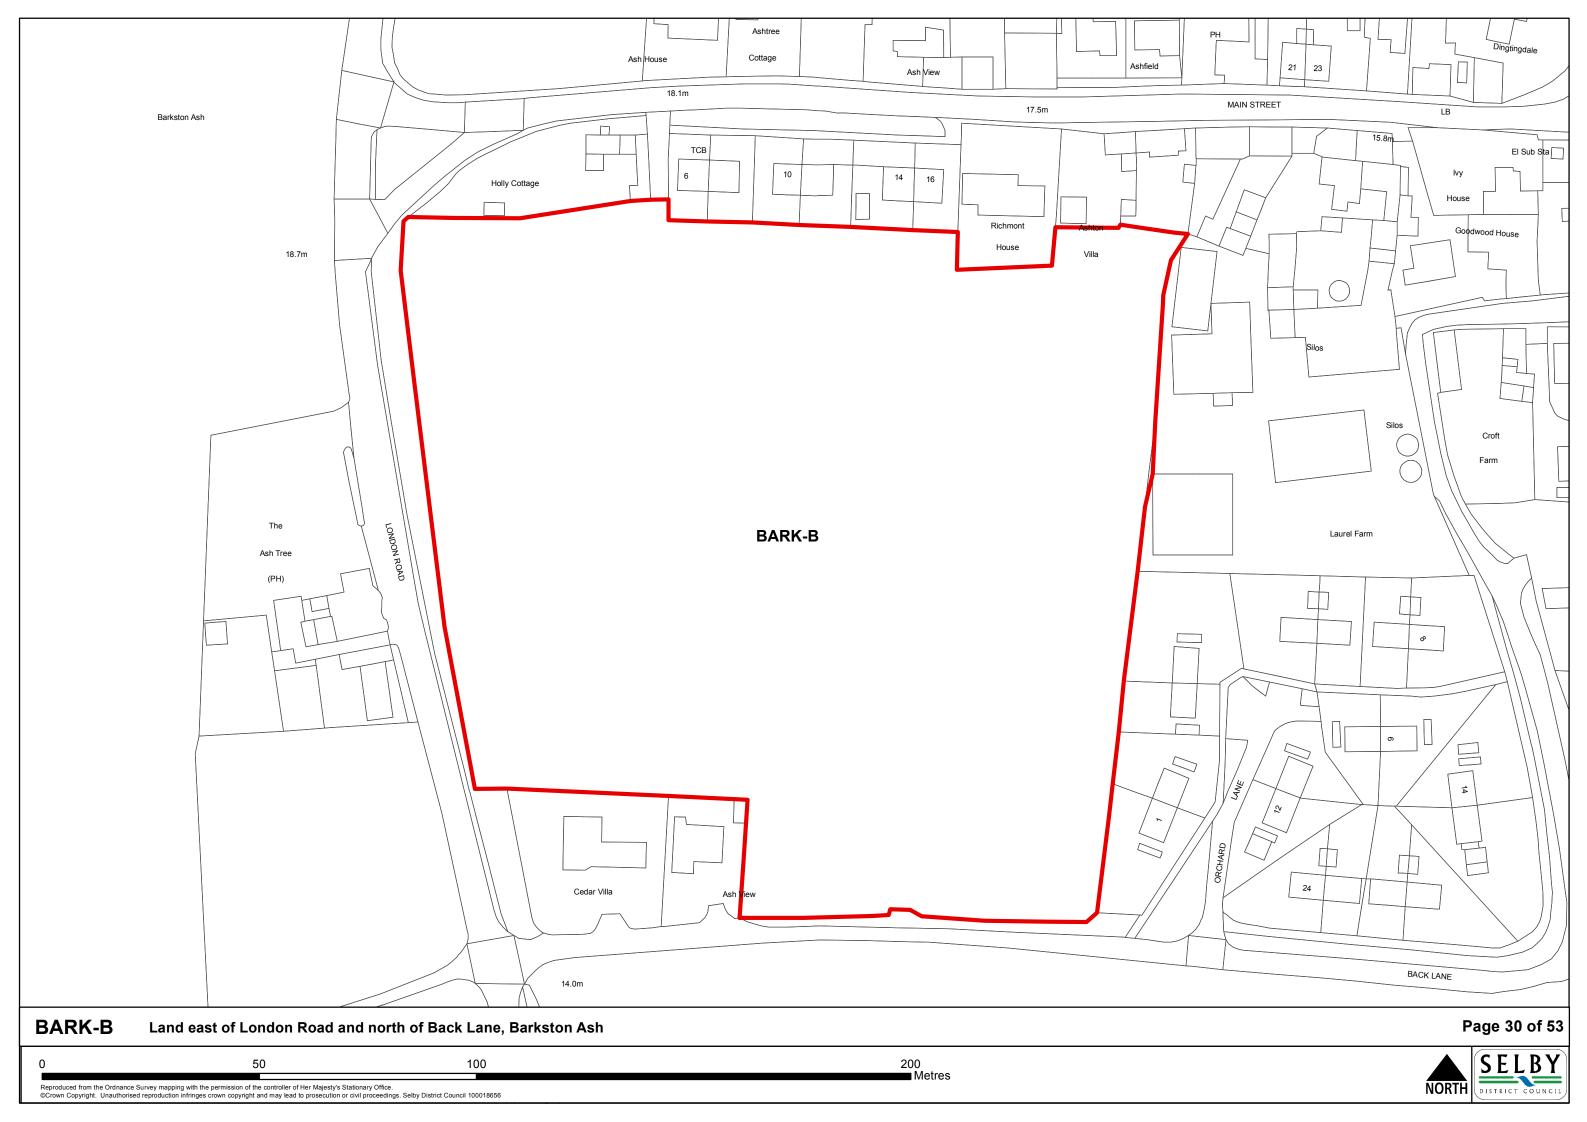

## **Contents**

|                                 | Page |
|---------------------------------|------|
| The Market Towns                |      |
| Selby                           | 1    |
| Sherburn In Elmet               | 3    |
|                                 |      |
| The Designated Service Villages |      |
| Barlby & Osgodby                | 6    |
| Brayton                         | 13   |
| Carlton                         | 16   |
| Cawood                          | 17   |
| Church Fenton                   | 20   |
| Eggborough                      | 24   |
| Hambleton                       | 25   |
| Hemingbrough                    | 27   |
| Hillam                          | 28   |
| Thorpe Willoughby               | 30   |
| Ulleskelf                       | 31   |
| Whitley                         | 33   |
|                                 |      |
| The Secondary Villages          |      |
| Barkston Ash                    | 35   |
| Biggin                          | 36   |
| Bilbrough                       | 38   |
| Burn                            | 39   |
| Cridling Stubbs                 | 40   |
| Drax                            | 42   |
| Fairburn                        | 43   |
| Hensall                         | 46   |
| Kirk Smeaton                    | 47   |
| Newton Kyme                     | 48   |
| South Duffield                  | 49   |
| Thorganby                       | 50   |
| Wistow                          | 51   |