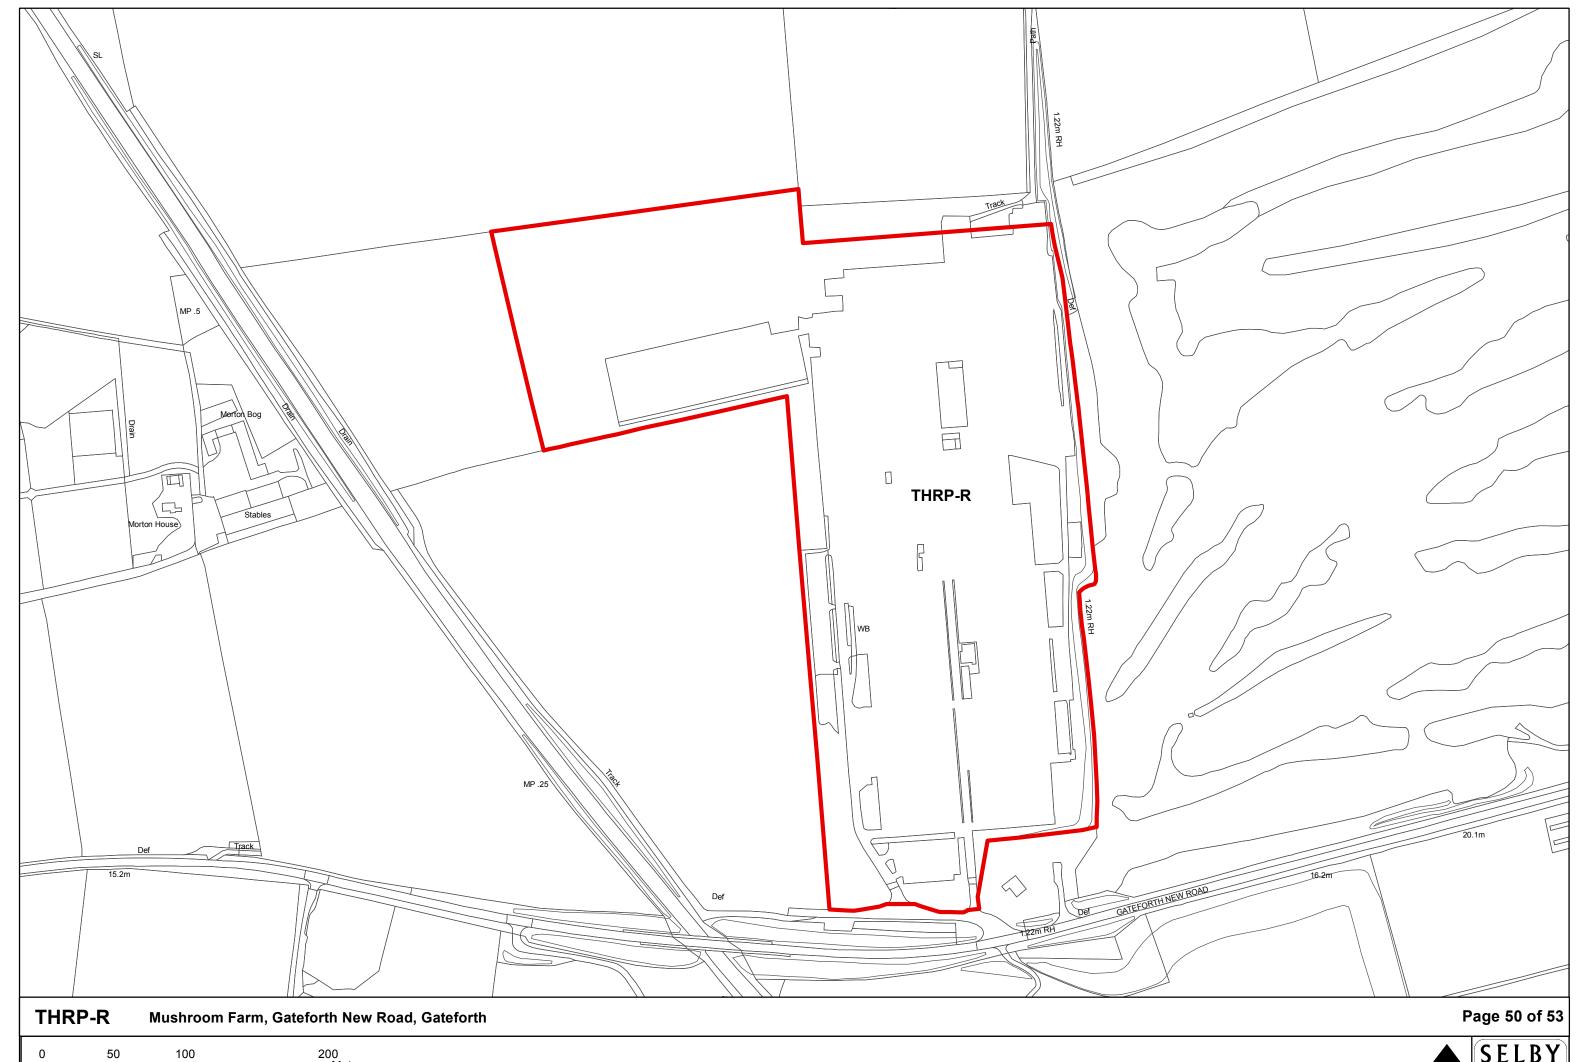

## Additional Sites Individual Site Maps

## **Contents**

|                                 | Page |
|---------------------------------|------|
| The Market Towns                |      |
| Selby                           | 1    |
| Sherburn In Elmet               | 3    |
|                                 |      |
| The Designated Service Villages |      |
| Barlby & Osgodby                | 6    |
| Brayton                         | 13   |
| Carlton                         | 16   |
| Cawood                          | 17   |
| Church Fenton                   | 20   |
| Eggborough                      | 24   |
| Hambleton                       | 25   |
| Hemingbrough                    | 27   |
| Hillam                          | 28   |
| Thorpe Willoughby               | 30   |
| Ulleskelf                       | 31   |
| Whitley                         | 33   |
|                                 |      |
| The Secondary Villages          |      |
| Barkston Ash                    | 35   |
| Biggin                          | 36   |
| Bilbrough                       | 38   |
| Burn                            | 39   |
| Cridling Stubbs                 | 40   |
| Drax                            | 42   |
| Fairburn                        | 43   |
| Hensall                         | 46   |
| Kirk Smeaton                    | 47   |
| Newton Kyme                     | 48   |
| South Duffield                  | 49   |
| Thorganby                       | 50   |
| Wistow                          | 51   |