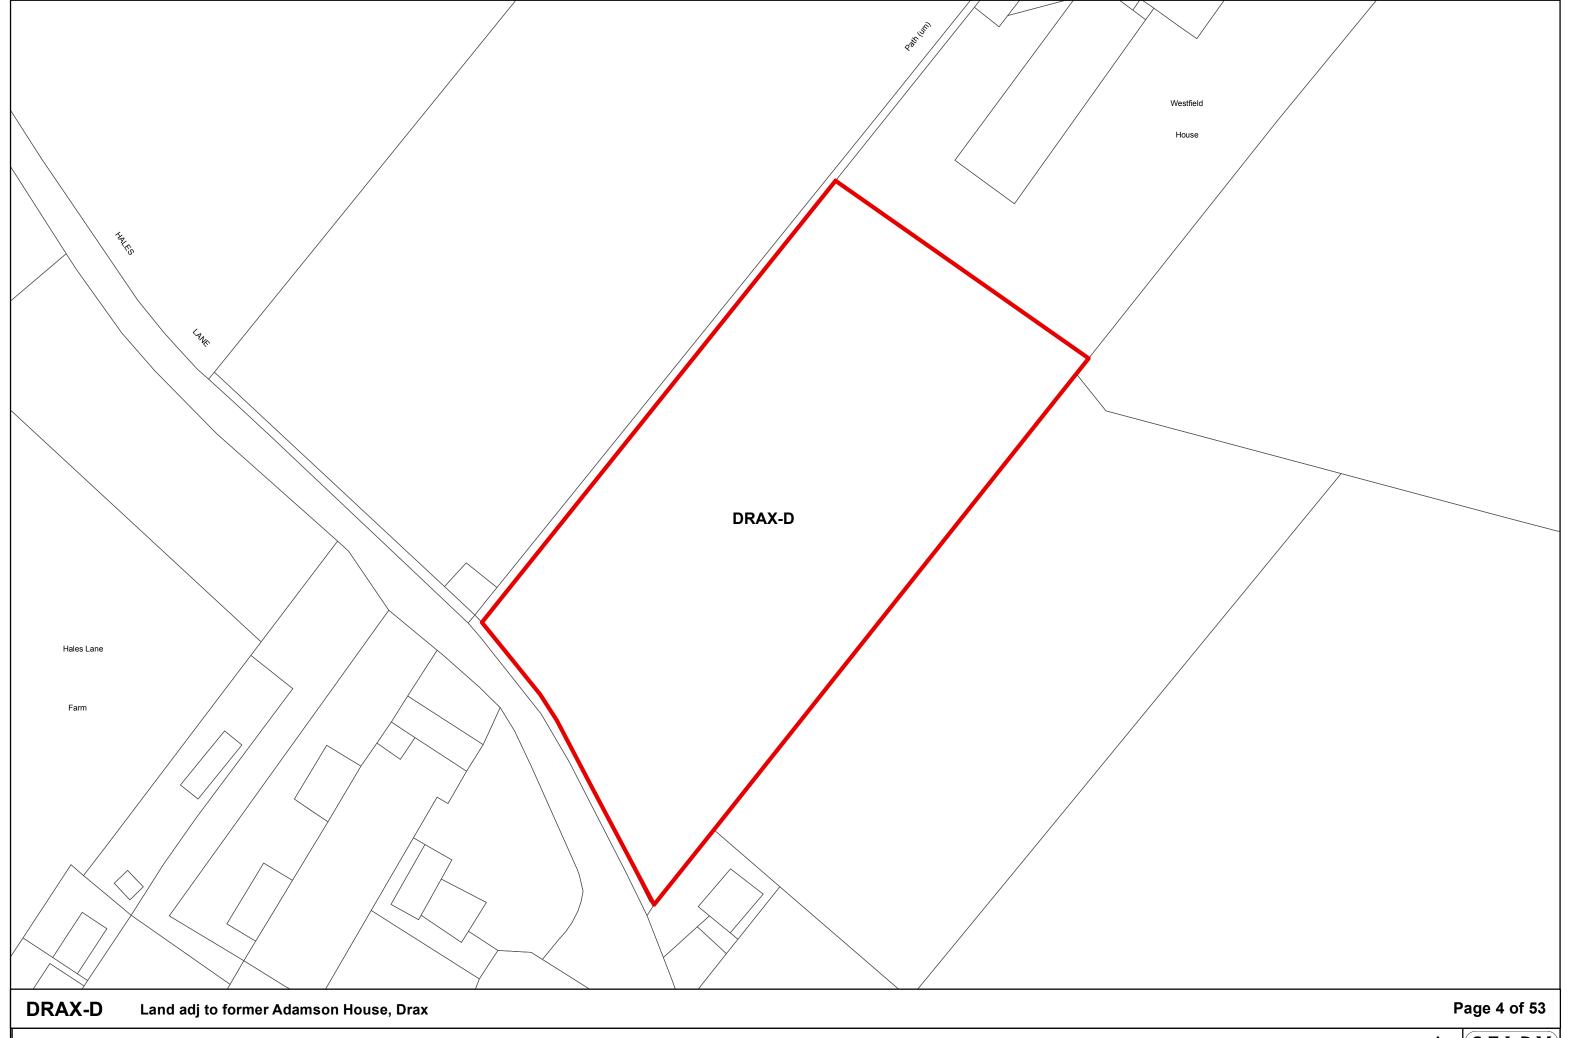

## **Contents**

|                                 | Page |
|---------------------------------|------|
| The Market Towns                |      |
| Selby                           | 1    |
| Sherburn In Elmet               | 3    |
|                                 |      |
| The Designated Service Villages |      |
| Barlby & Osgodby                | 6    |
| Brayton                         | 13   |
| Carlton                         | 16   |
| Cawood                          | 17   |
| Church Fenton                   | 20   |
| Eggborough                      | 24   |
| Hambleton                       | 25   |
| Hemingbrough                    | 27   |
| Hillam                          | 28   |
| Thorpe Willoughby               | 30   |
| Ulleskelf                       | 31   |
| Whitley                         | 33   |
|                                 |      |
| The Secondary Villages          |      |
| Barkston Ash                    | 35   |
| Biggin                          | 36   |
| Bilbrough                       | 38   |
| Burn                            | 39   |
| Cridling Stubbs                 | 40   |
| Drax                            | 42   |
| Fairburn                        | 43   |
| Hensall                         | 46   |
| Kirk Smeaton                    | 47   |
| Newton Kyme                     | 48   |
| South Duffield                  | 49   |
| Thorganby                       | 50   |
| Wistow                          | 51   |