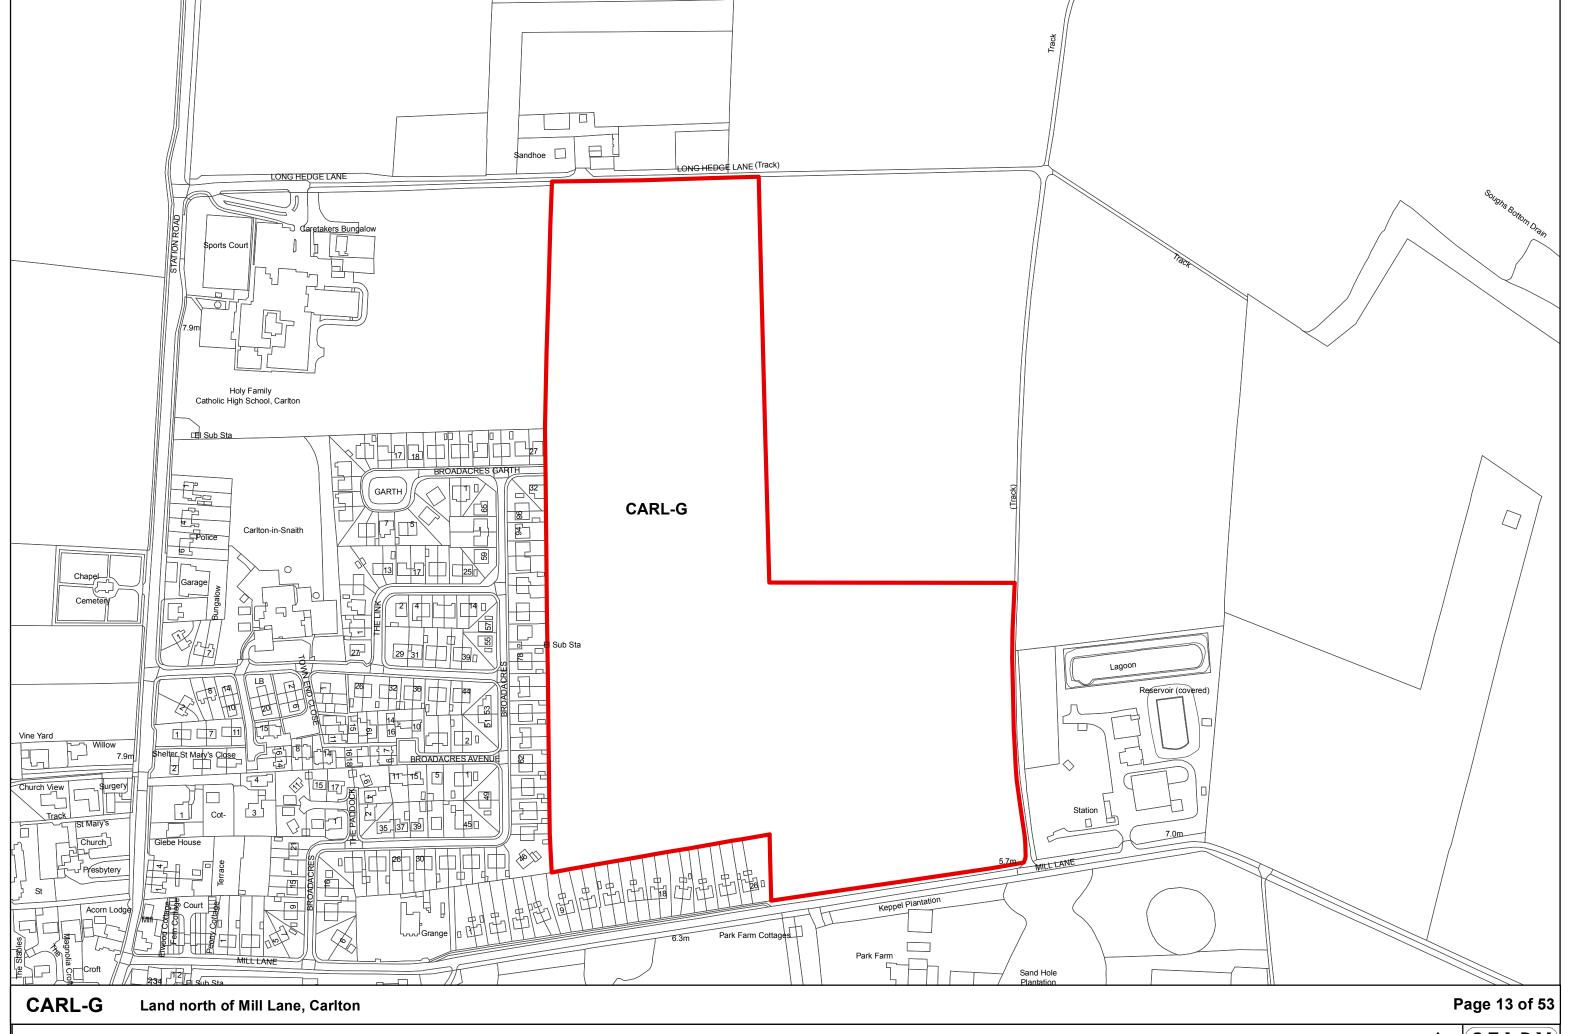

## **Contents**

|                                 | Page |
|---------------------------------|------|
| The Market Towns                |      |
| Selby                           | 1    |
| Sherburn In Elmet               | 3    |
|                                 |      |
| The Designated Service Villages |      |
| Barlby & Osgodby                | 6    |
| Brayton                         | 13   |
| Carlton                         | 16   |
| Cawood                          | 17   |
| Church Fenton                   | 20   |
| Eggborough                      | 24   |
| Hambleton                       | 25   |
| Hemingbrough                    | 27   |
| Hillam                          | 28   |
| Thorpe Willoughby               | 30   |
| Ulleskelf                       | 31   |
| Whitley                         | 33   |
|                                 |      |
| The Secondary Villages          |      |
| Barkston Ash                    | 35   |
| Biggin                          | 36   |
| Bilbrough                       | 38   |
| Burn                            | 39   |
| Cridling Stubbs                 | 40   |
| Drax                            | 42   |
| Fairburn                        | 43   |
| Hensall                         | 46   |
| Kirk Smeaton                    | 47   |
| Newton Kyme                     | 48   |
| South Duffield                  | 49   |
| Thorganby                       | 50   |
| Wistow                          | 51   |