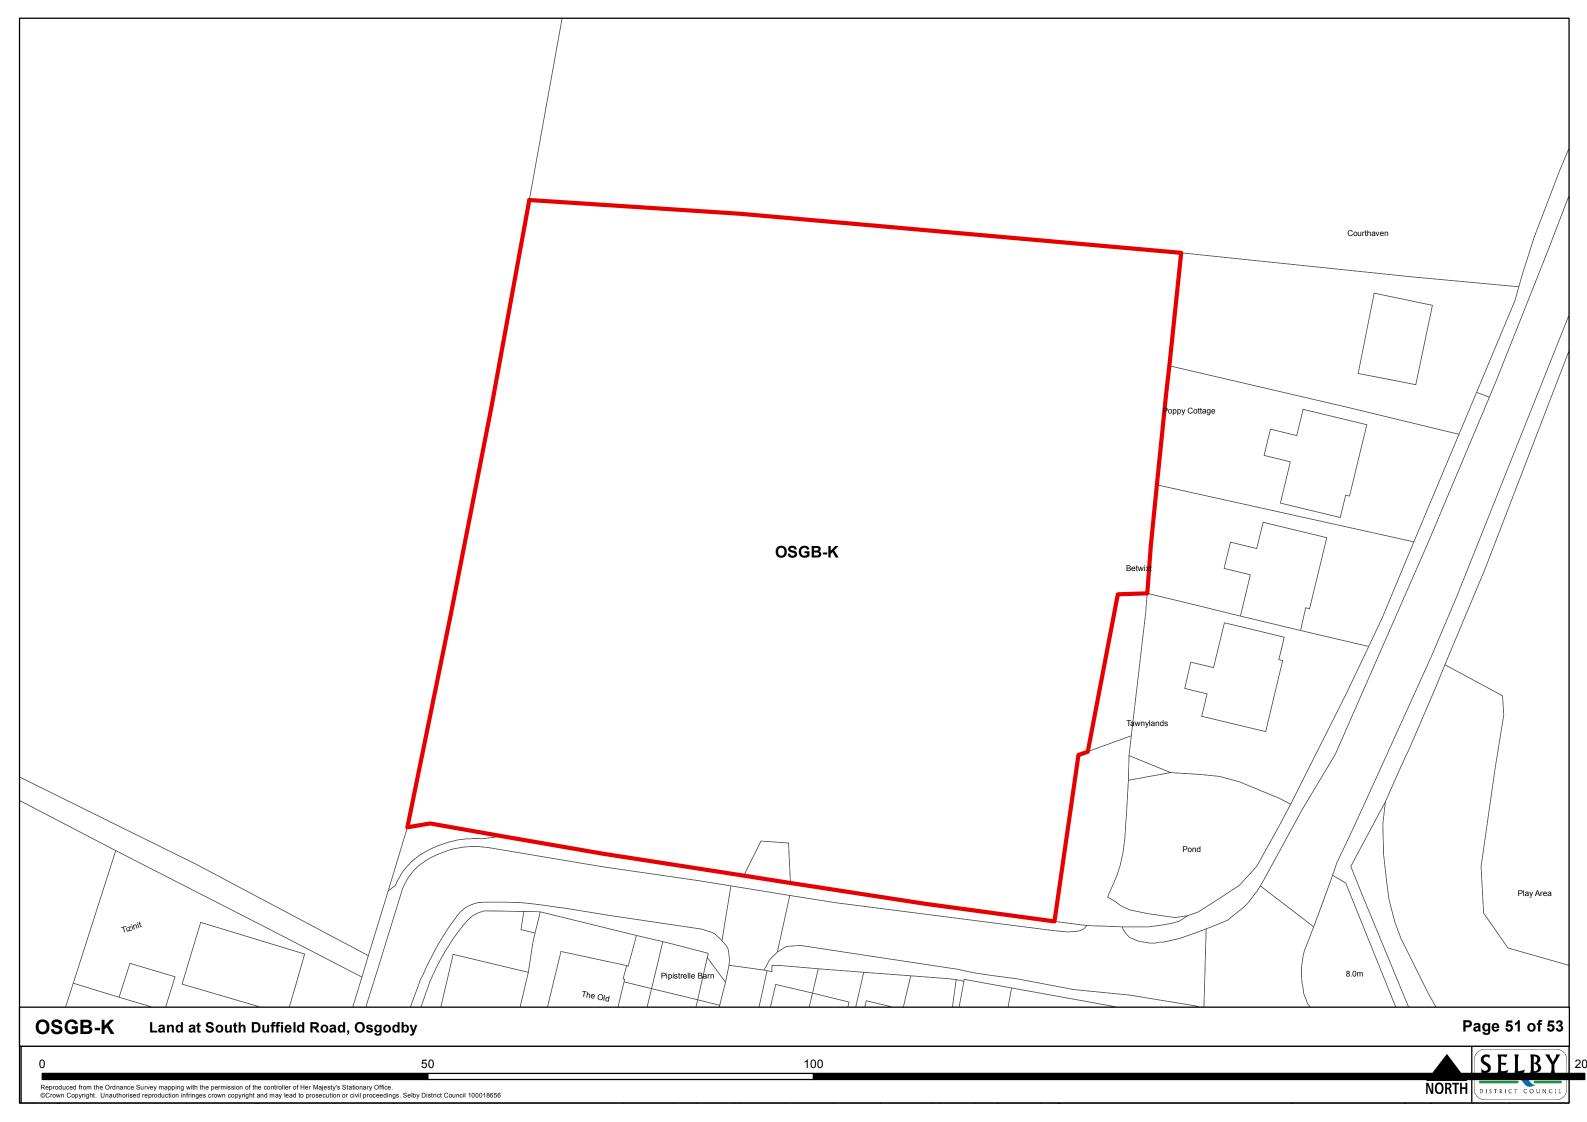

## Additional Sites Individual Site Maps

## **Contents**

|                                 | Page |
|---------------------------------|------|
| The Market Towns                |      |
| Selby                           | 1    |
| Sherburn In Elmet               | 3    |
|                                 |      |
| The Designated Service Villages |      |
| Barlby & Osgodby                | 6    |
| Brayton                         | 13   |
| Carlton                         | 16   |
| Cawood                          | 17   |
| Church Fenton                   | 20   |
| Eggborough                      | 24   |
| Hambleton                       | 25   |
| Hemingbrough                    | 27   |
| Hillam                          | 28   |
| Thorpe Willoughby               | 30   |
| Ulleskelf                       | 31   |
| Whitley                         | 33   |
|                                 |      |
| The Secondary Villages          |      |
| Barkston Ash                    | 35   |
| Biggin                          | 36   |
| Bilbrough                       | 38   |
| Burn                            | 39   |
| Cridling Stubbs                 | 40   |
| Drax                            | 42   |
| Fairburn                        | 43   |
| Hensall                         | 46   |
| Kirk Smeaton                    | 47   |
| Newton Kyme                     | 48   |
| South Duffield                  | 49   |
| Thorganby                       | 50   |
| Wistow                          | 51   |