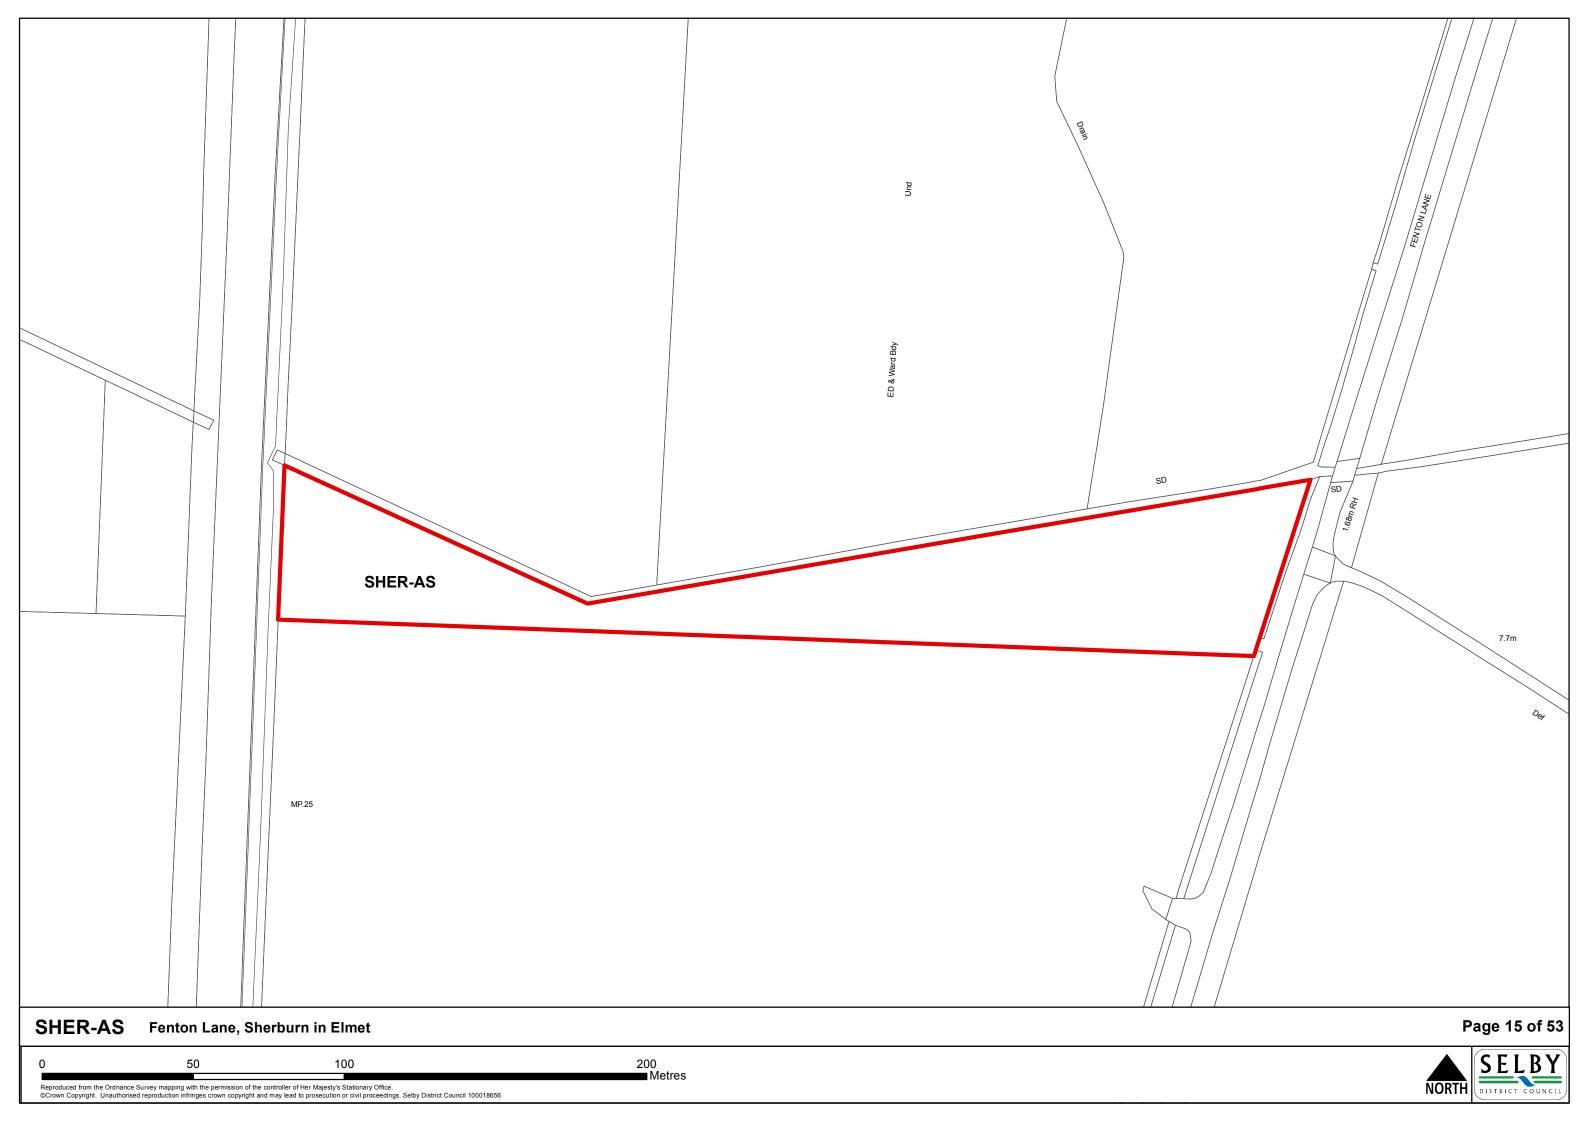

## **Contents**

|                                 | Page |
|---------------------------------|------|
| The Market Towns                |      |
| Selby                           | 1    |
| Sherburn In Elmet               | 3    |
|                                 |      |
| The Designated Service Villages |      |
| Barlby & Osgodby                | 6    |
| Brayton                         | 13   |
| Carlton                         | 16   |
| Cawood                          | 17   |
| Church Fenton                   | 20   |
| Eggborough                      | 24   |
| Hambleton                       | 25   |
| Hemingbrough                    | 27   |
| Hillam                          | 28   |
| Thorpe Willoughby               | 30   |
| Ulleskelf                       | 31   |
| Whitley                         | 33   |
|                                 |      |
| The Secondary Villages          |      |
| Barkston Ash                    | 35   |
| Biggin                          | 36   |
| Bilbrough                       | 38   |
| Burn                            | 39   |
| Cridling Stubbs                 | 40   |
| Drax                            | 42   |
| Fairburn                        | 43   |
| Hensall                         | 46   |
| Kirk Smeaton                    | 47   |
| Newton Kyme                     | 48   |
| South Duffield                  | 49   |
| Thorganby                       | 50   |
| Wistow                          | 51   |