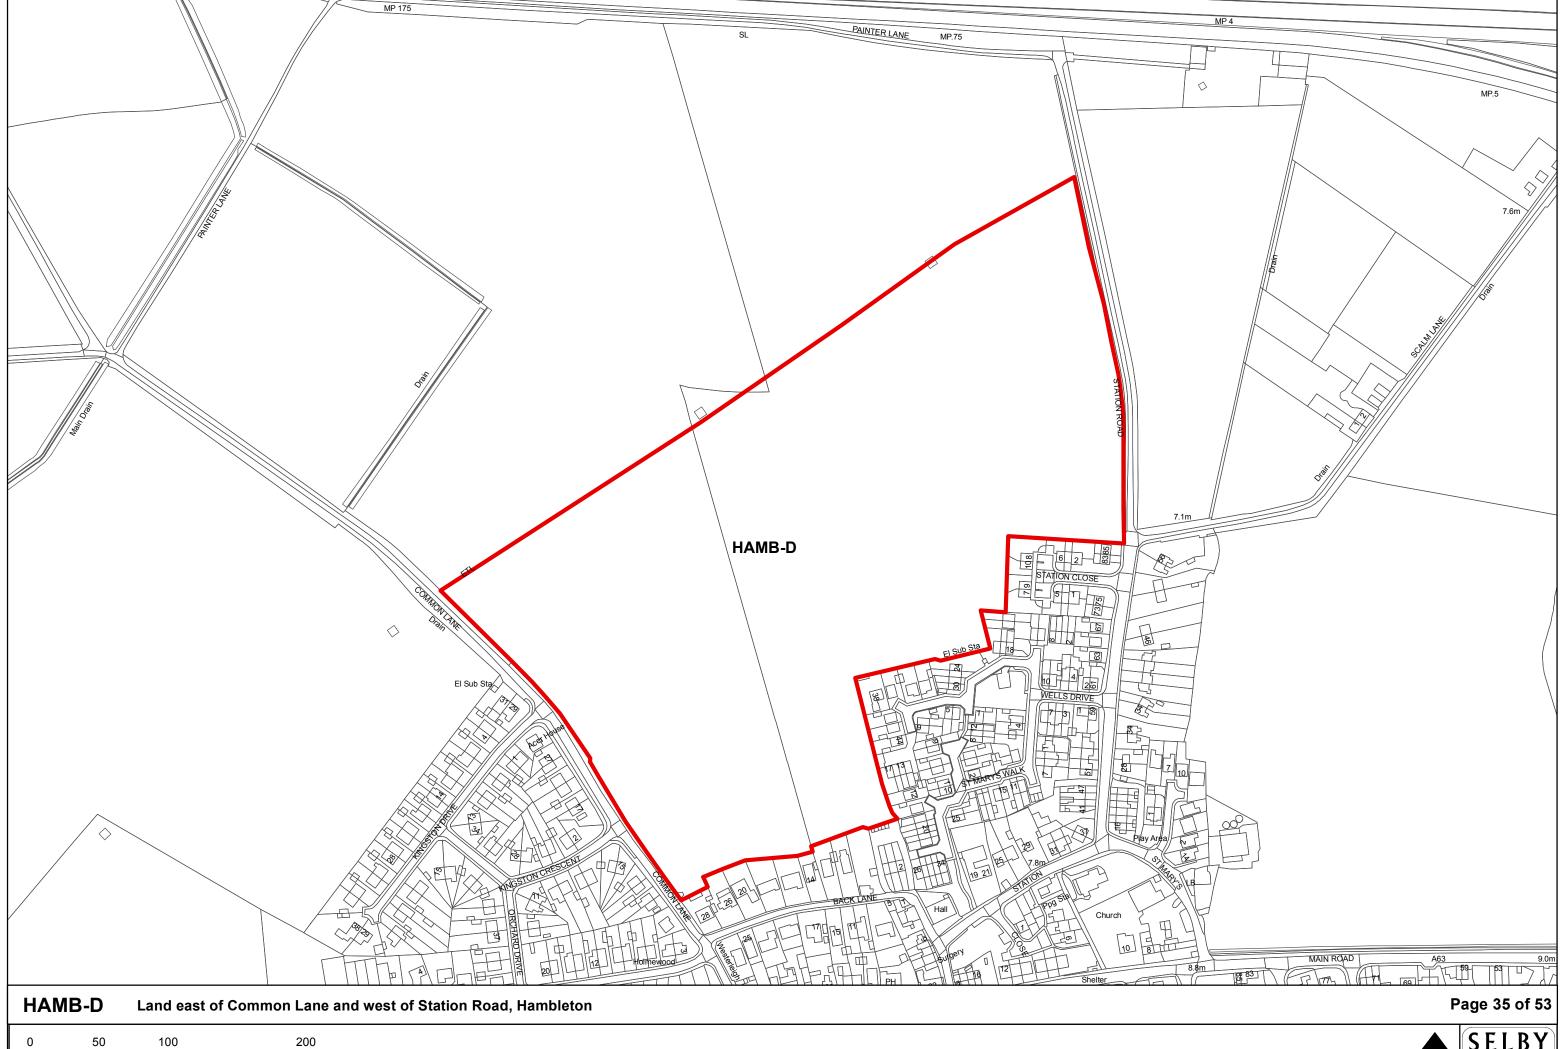

condary Villages          |      |
| Barkston Ash                    | 35   |
| Biggin                          | 36   |
| Bilbrough                       | 38   |
| Burn                            | 39   |
| Cridling Stubbs                 | 40   |
| Drax                            | 42   |
| Fairburn                        | 43   |
| Hensall                         | 46   |
| Kirk Smeaton                    | 47   |
| Newton Kyme                     | 48   |
| South Duffield                  | 49   |
| Thorganby                       | 50   |
| Wistow                          | 51   |



**SELB-W** 

Page 1 of 53











100 200 Metres NORTH DISTRICT COUNCIL









Metres





































FAIR-M Land at Junction 42 of A1 (M)

Page 25 of 53

























50 100 200

Metres
eproduced from the Ordnance Survey mapping with the permission of the controller of Her Majesty's Stationary Office.
Crown Copyright. Unauthorised reproduction infringes crown copyright and may lead to prosecution or civil proceedings. Selby District Council 100018656





Reproduced from the Ordnance Survey mapping with the permission of the controller of Her Majesty's Stationary Office.

©Crown Copyright. Unauthorised reproduction infringes crown copyright and may lead to prosecution or civil proceedings. Selby District Council 100018656







INICTIES

Reproduced from the Ordnance Survey mapping with the permission of the controller of Her Majesty's Stationary Office.

Corown Copyright. Unauthorised reproduction infringes crown copyright and may lead to prosecution