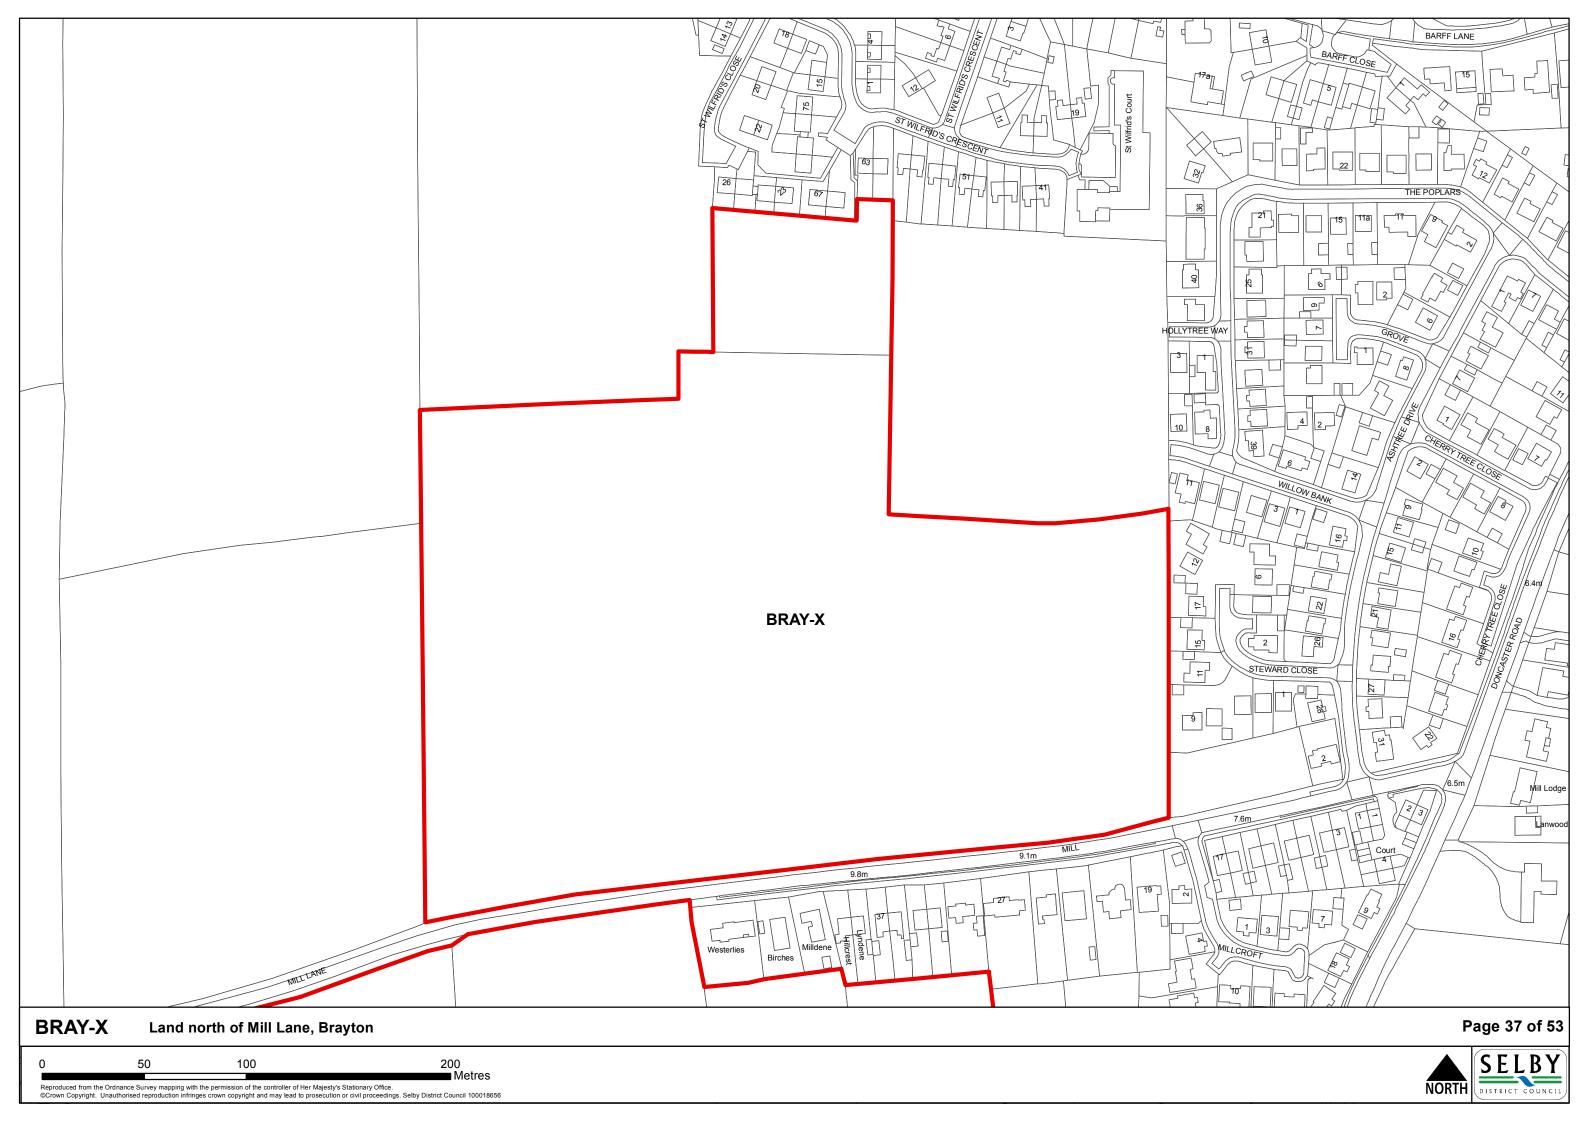

## **Contents**

|                                 | Page |
|---------------------------------|------|
| The Market Towns                |      |
| Selby                           | 1    |
| Sherburn In Elmet               | 3    |
|                                 |      |
| The Designated Service Villages |      |
| Barlby & Osgodby                | 6    |
| Brayton                         | 13   |
| Carlton                         | 16   |
| Cawood                          | 17   |
| Church Fenton                   | 20   |
| Eggborough                      | 24   |
| Hambleton                       | 25   |
| Hemingbrough                    | 27   |
| Hillam                          | 28   |
| Thorpe Willoughby               | 30   |
| Ulleskelf                       | 31   |
| Whitley                         | 33   |
|                                 |      |
| The Secondary Villages          |      |
| Barkston Ash                    | 35   |
| Biggin                          | 36   |
| Bilbrough                       | 38   |
| Burn                            | 39   |
| Cridling Stubbs                 | 40   |
| Drax                            | 42   |
| Fairburn                        | 43   |
| Hensall                         | 46   |
| Kirk Smeaton                    | 47   |
| Newton Kyme                     | 48   |
| South Duffield                  | 49   |
| Thorganby                       | 50   |
| Wistow                          | 51   |