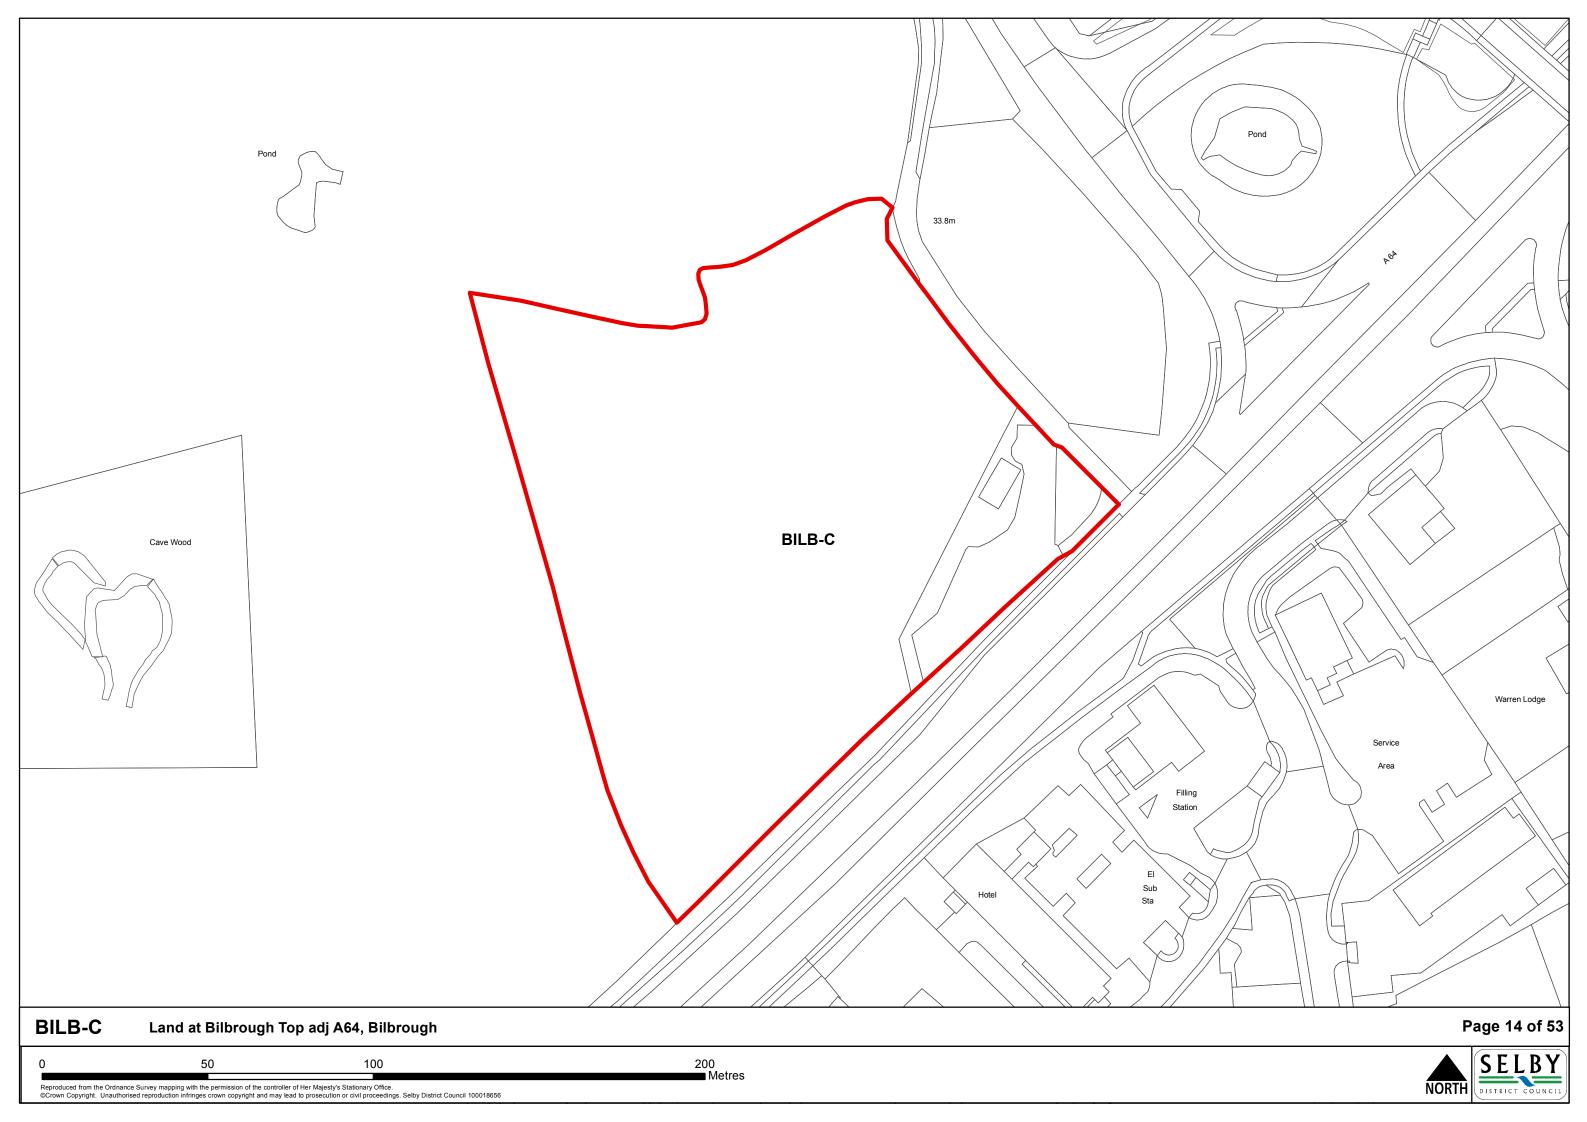

## **Contents**

|                                 | Page |
|---------------------------------|------|
| The Market Towns                |      |
| Selby                           | 1    |
| Sherburn In Elmet               | 3    |
|                                 |      |
| The Designated Service Villages |      |
| Barlby & Osgodby                | 6    |
| Brayton                         | 13   |
| Carlton                         | 16   |
| Cawood                          | 17   |
| Church Fenton                   | 20   |
| Eggborough                      | 24   |
| Hambleton                       | 25   |
| Hemingbrough                    | 27   |
| Hillam                          | 28   |
| Thorpe Willoughby               | 30   |
| Ulleskelf                       | 31   |
| Whitley                         | 33   |
|                                 |      |
| The Secondary Villages          |      |
| Barkston Ash                    | 35   |
| Biggin                          | 36   |
| Bilbrough                       | 38   |
| Burn                            | 39   |
| Cridling Stubbs                 | 40   |
| Drax                            | 42   |
| Fairburn                        | 43   |
| Hensall                         | 46   |
| Kirk Smeaton                    | 47   |
| Newton Kyme                     | 48   |
| South Duffield                  | 49   |
| Thorganby                       | 50   |
| Wistow                          | 51   |