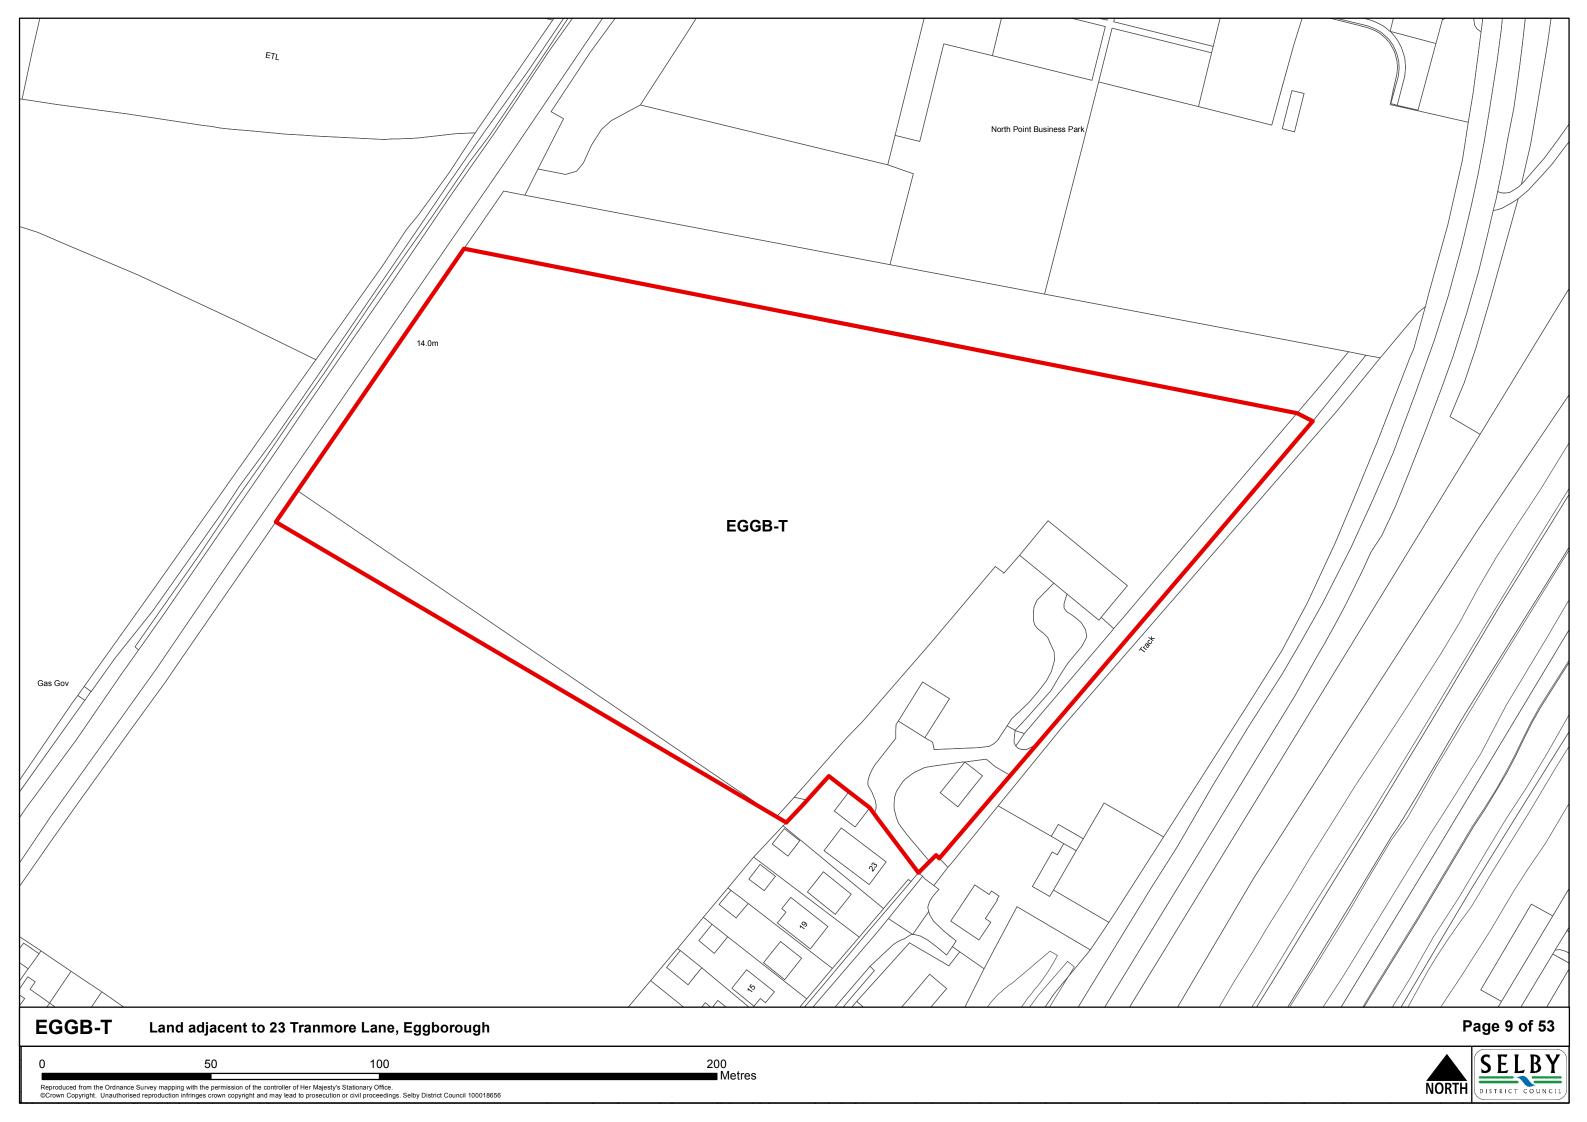

## **Contents**

|                                 | Page |
|---------------------------------|------|
| The Market Towns                |      |
| Selby                           | 1    |
| Sherburn In Elmet               | 3    |
|                                 |      |
| The Designated Service Villages |      |
| Barlby & Osgodby                | 6    |
| Brayton                         | 13   |
| Carlton                         | 16   |
| Cawood                          | 17   |
| Church Fenton                   | 20   |
| Eggborough                      | 24   |
| Hambleton                       | 25   |
| Hemingbrough                    | 27   |
| Hillam                          | 28   |
| Thorpe Willoughby               | 30   |
| Ulleskelf                       | 31   |
| Whitley                         | 33   |
|                                 |      |
| The Secondary Villages          |      |
| Barkston Ash                    | 35   |
| Biggin                          | 36   |
| Bilbrough                       | 38   |
| Burn                            | 39   |
| Cridling Stubbs                 | 40   |
| Drax                            | 42   |
| Fairburn                        | 43   |
| Hensall                         | 46   |
| Kirk Smeaton                    | 47   |
| Newton Kyme                     | 48   |
| South Duffield                  | 49   |
| Thorganby                       | 50   |
| Wistow                          | 51   |