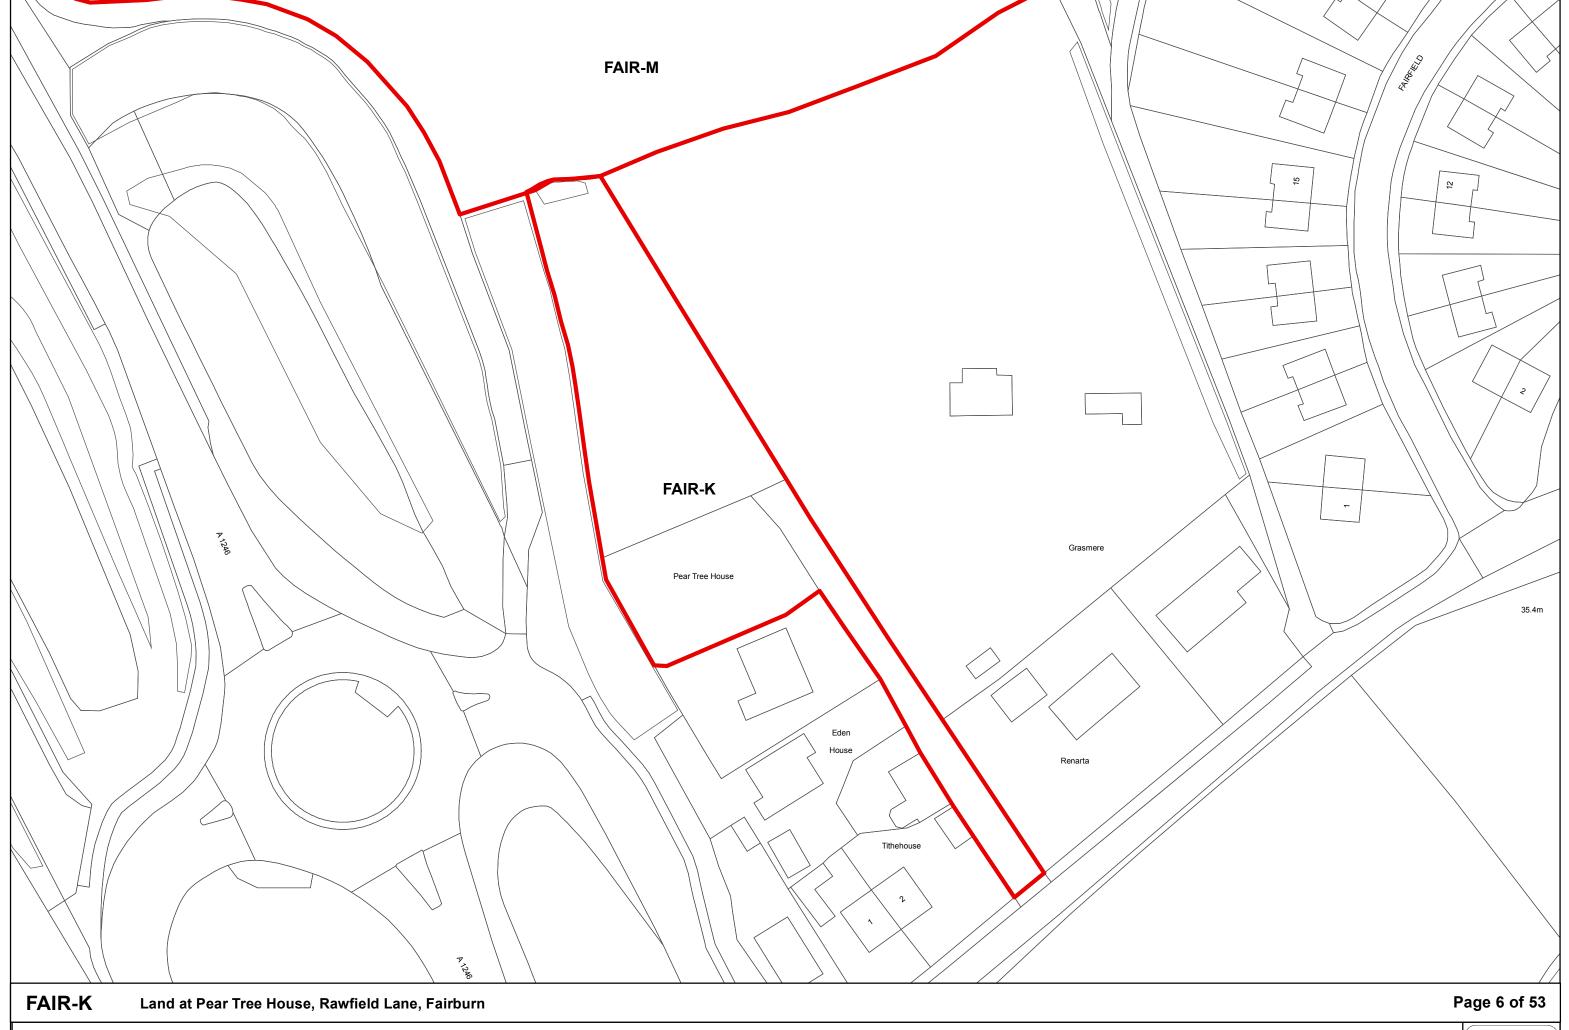

## **Contents**

|                                 | Page |
|---------------------------------|------|
| The Market Towns                |      |
| Selby                           | 1    |
| Sherburn In Elmet               | 3    |
|                                 |      |
| The Designated Service Villages |      |
| Barlby & Osgodby                | 6    |
| Brayton                         | 13   |
| Carlton                         | 16   |
| Cawood                          | 17   |
| Church Fenton                   | 20   |
| Eggborough                      | 24   |
| Hambleton                       | 25   |
| Hemingbrough                    | 27   |
| Hillam                          | 28   |
| Thorpe Willoughby               | 30   |
| Ulleskelf                       | 31   |
| Whitley                         | 33   |
|                                 |      |
| The Secondary Villages          |      |
| Barkston Ash                    | 35   |
| Biggin                          | 36   |
| Bilbrough                       | 38   |
| Burn                            | 39   |
| Cridling Stubbs                 | 40   |
| Drax                            | 42   |
| Fairburn                        | 43   |
| Hensall                         | 46   |
| Kirk Smeaton                    | 47   |
| Newton Kyme                     | 48   |
| South Duffield                  | 49   |
| Thorganby                       | 50   |
| Wistow                          | 51   |