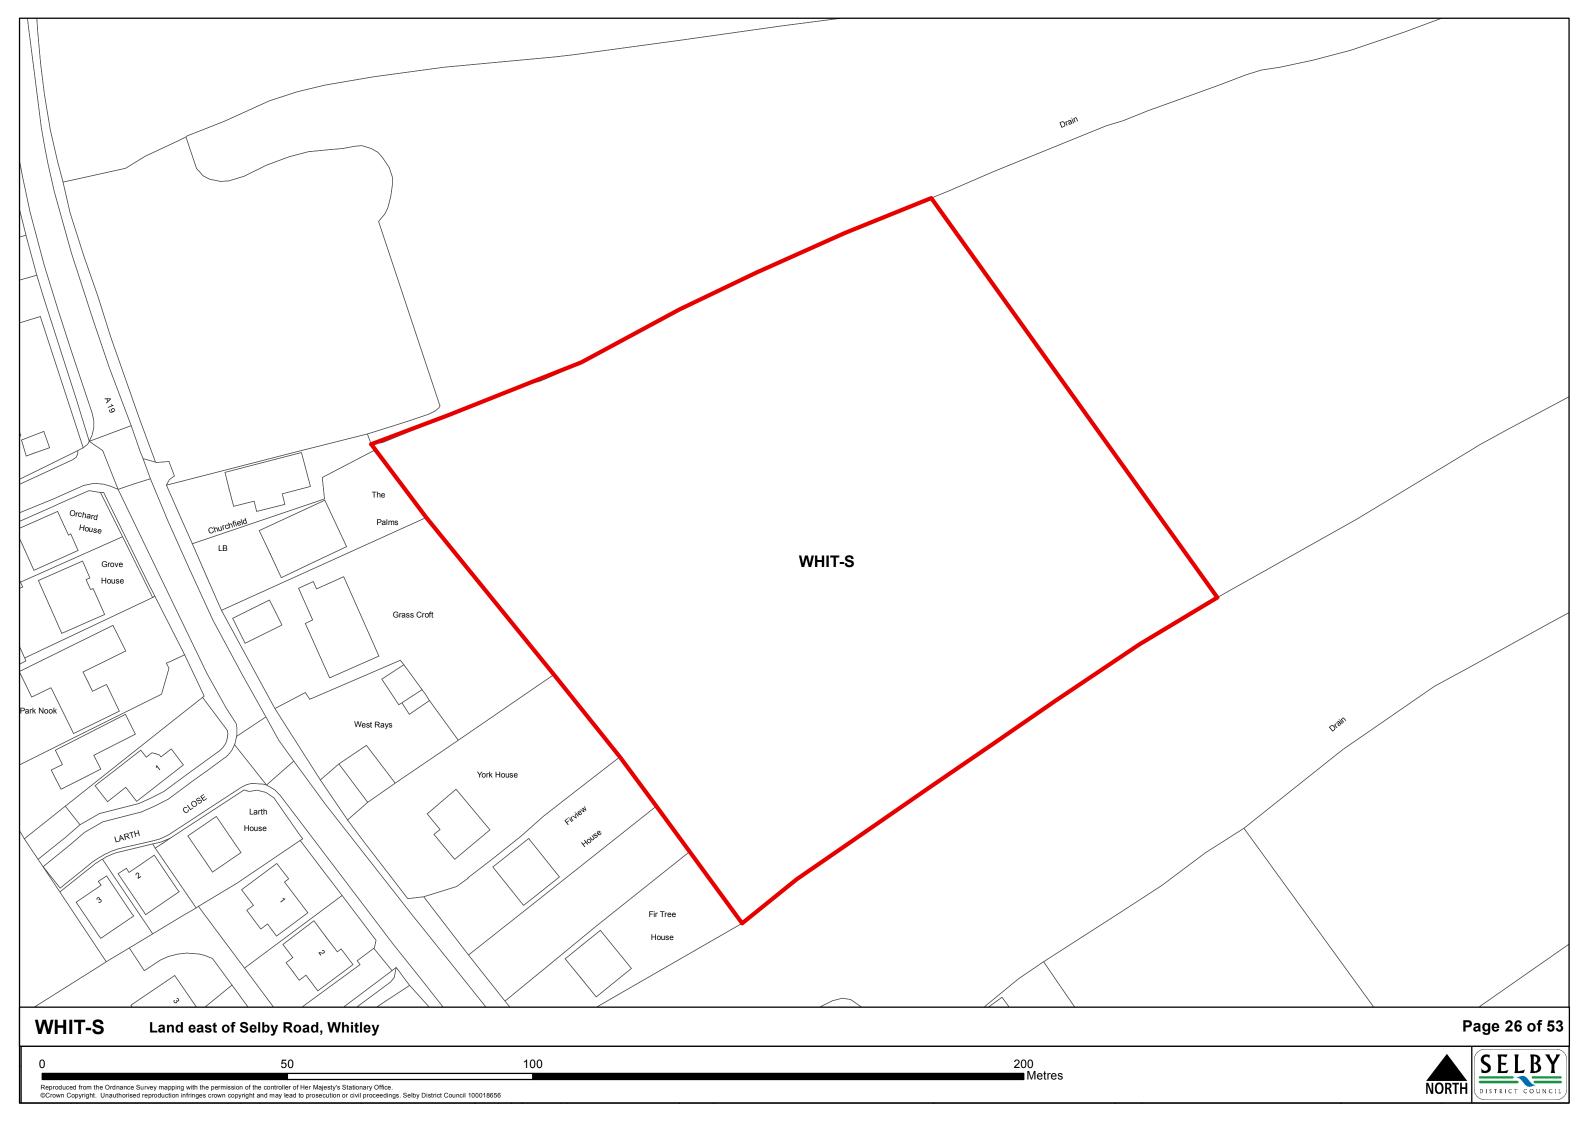

## **Contents**

|                                 | Page |
|---------------------------------|------|
| The Market Towns                |      |
| Selby                           | 1    |
| Sherburn In Elmet               | 3    |
|                                 |      |
| The Designated Service Villages |      |
| Barlby & Osgodby                | 6    |
| Brayton                         | 13   |
| Carlton                         | 16   |
| Cawood                          | 17   |
| Church Fenton                   | 20   |
| Eggborough                      | 24   |
| Hambleton                       | 25   |
| Hemingbrough                    | 27   |
| Hillam                          | 28   |
| Thorpe Willoughby               | 30   |
| Ulleskelf                       | 31   |
| Whitley                         | 33   |
|                                 |      |
| The Secondary Villages          |      |
| Barkston Ash                    | 35   |
| Biggin                          | 36   |
| Bilbrough                       | 38   |
| Burn                            | 39   |
| Cridling Stubbs                 | 40   |
| Drax                            | 42   |
| Fairburn                        | 43   |
| Hensall                         | 46   |
| Kirk Smeaton                    | 47   |
| Newton Kyme                     | 48   |
| South Duffield                  | 49   |
| Thorganby                       | 50   |
| Wistow                          | 51   |