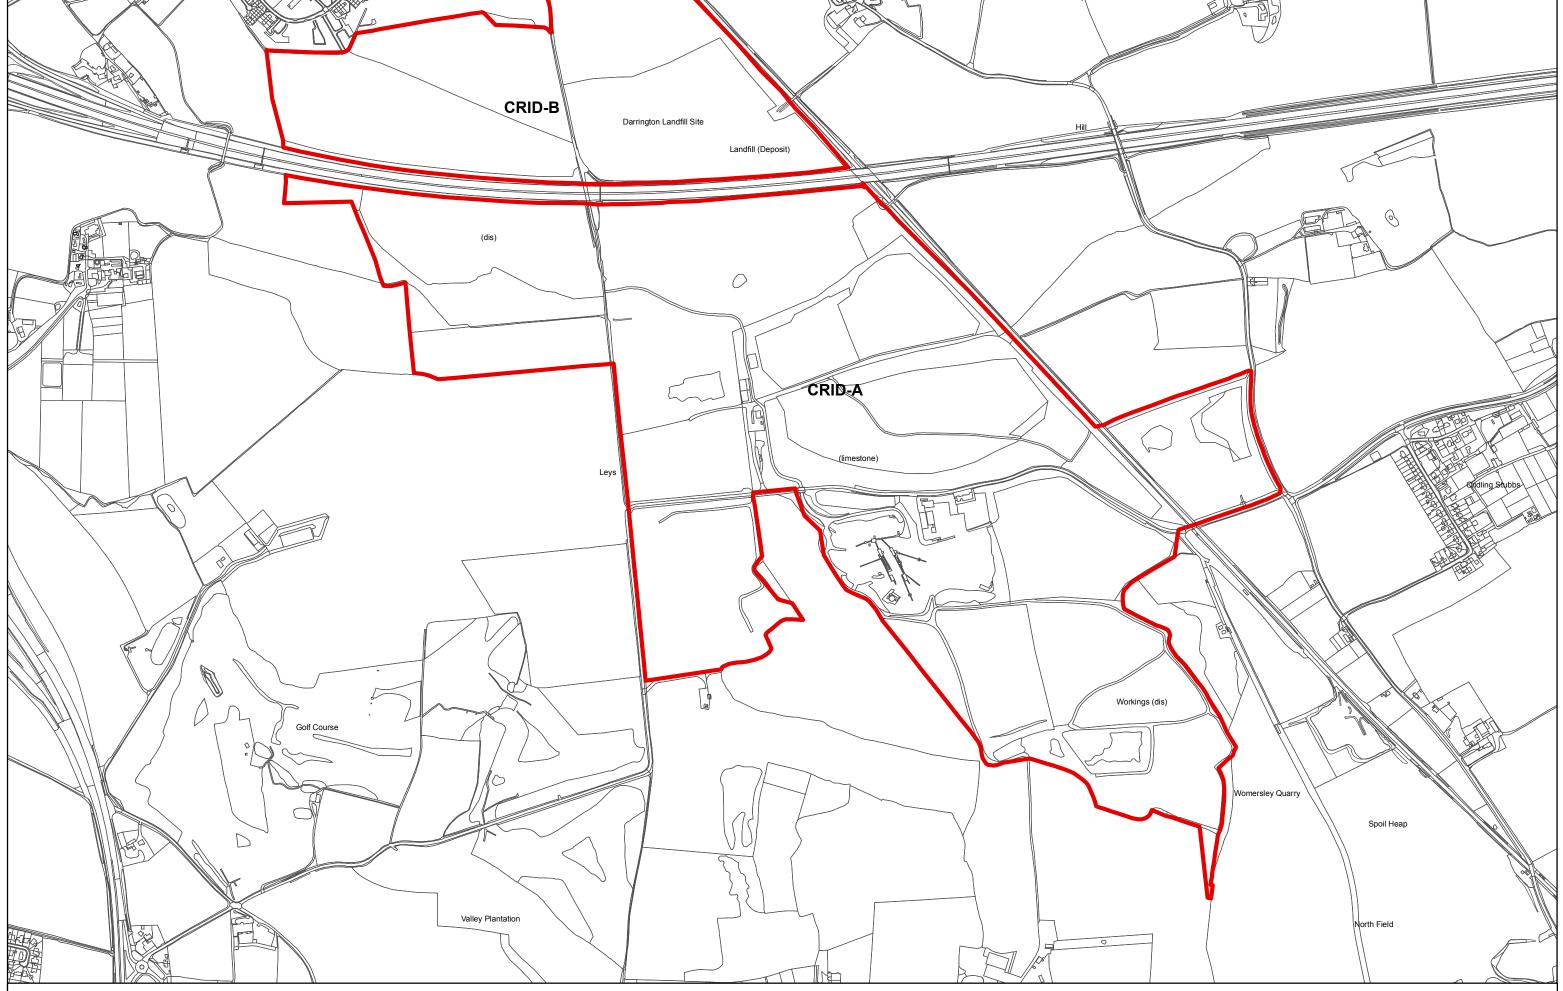

**BURN-G Burn Airfield** 

Page 40 of 53

CRID-A **Land to west of Criddling Stubbs**  Page 41 of 53

DISTRICT COUNCIL

IVICITES

Reproduced from the Ordnance Survey mapping with the permission of the controller of Her Majesty's Stationary Office.