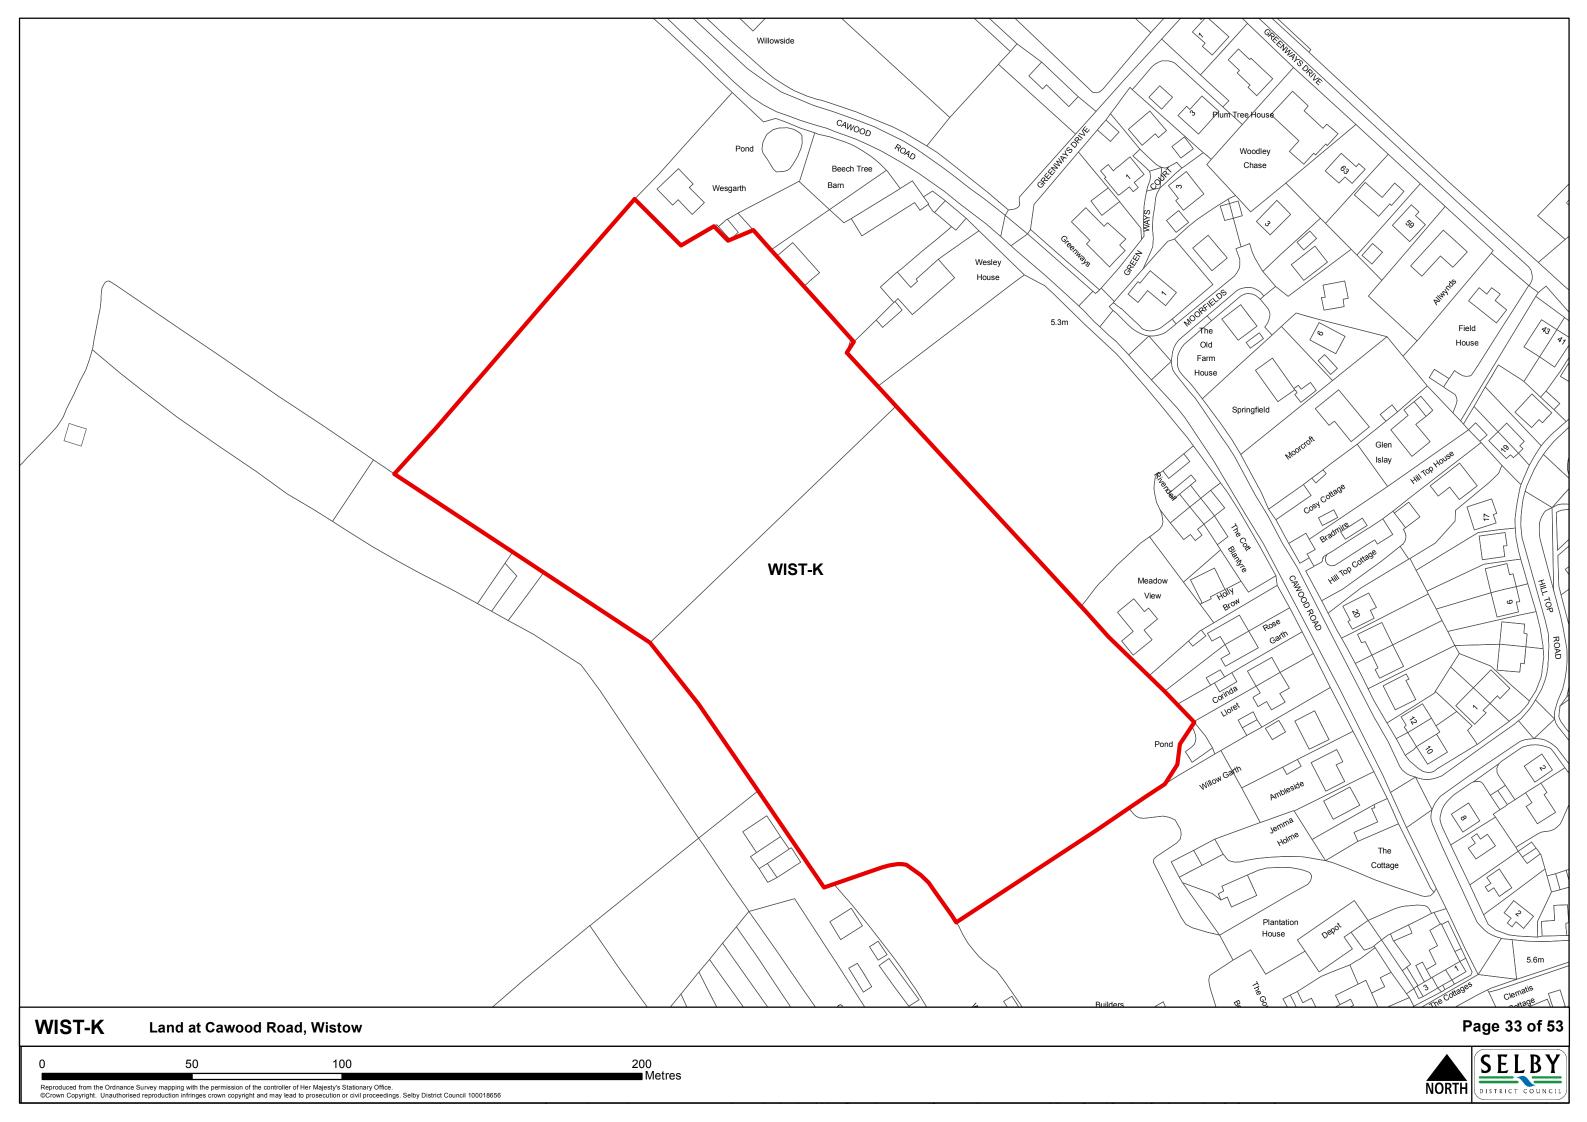

e Secondary Villages          |      |
| Barkston Ash                    | 35   |
| Biggin                          | 36   |
| Bilbrough                       | 38   |
| Burn                            | 39   |
| Cridling Stubbs                 | 40   |
| Drax                            | 42   |
| Fairburn                        | 43   |
| Hensall                         | 46   |
| Kirk Smeaton                    | 47   |
| Newton Kyme                     | 48   |
| South Duffield                  | 49   |
| Thorganby                       | 50   |
| Wistow                          | 51   |



**SELB-W** 

Page 1 of 53











100 200 Metres NORTH DISTRICT COUNCIL









Metres





































FAIR-M Land at Junction 42 of A1 (M)

Page 25 of 53

























50 100 200

Metres
eproduced from the Ordnance Survey mapping with the permission of the controller of Her Majesty's Stationary Office.
Crown Copyright. Unauthorised reproduction infringes crown copyright and may lead to prosecution or civil proceedings. Selby District Council 100018656





Reproduced from the Ordnance Survey mapping with the permission of the controller of Her Majesty's Stationary Office.

©Crown Copyright. Unauthorised reproduction infringes crown copyright and may lead to prosecution or civil proceedings. Selby District Council 100018656







INICTIES

Reproduced from the Ordnance Survey mapping with the permission of the controller of Her Majesty's Stationary Office.

Corown Copyright. Unauthorised reproduction infringes crown copyright and may lead to prosecu