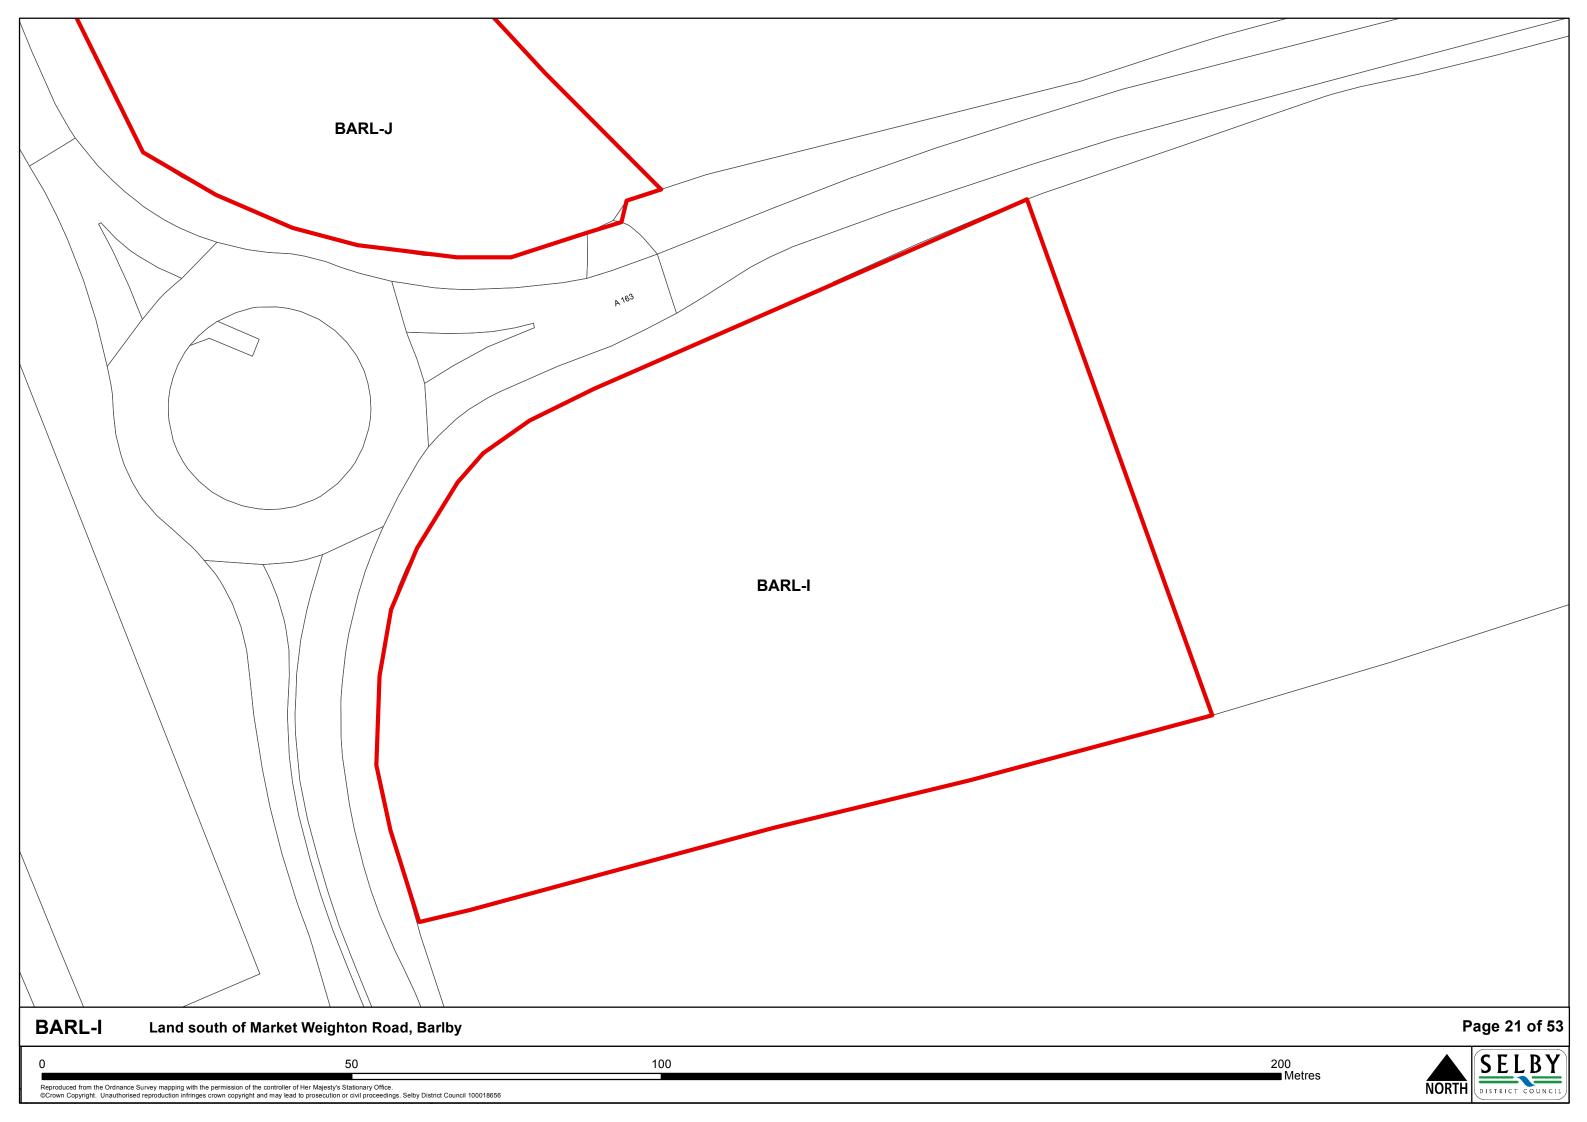

## **Contents**

|                                 | Page |
|---------------------------------|------|
| The Market Towns                |      |
| Selby                           | 1    |
| Sherburn In Elmet               | 3    |
|                                 |      |
| The Designated Service Villages |      |
| Barlby & Osgodby                | 6    |
| Brayton                         | 13   |
| Carlton                         | 16   |
| Cawood                          | 17   |
| Church Fenton                   | 20   |
| Eggborough                      | 24   |
| Hambleton                       | 25   |
| Hemingbrough                    | 27   |
| Hillam                          | 28   |
| Thorpe Willoughby               | 30   |
| Ulleskelf                       | 31   |
| Whitley                         | 33   |
|                                 |      |
| The Secondary Villages          |      |
| Barkston Ash                    | 35   |
| Biggin                          | 36   |
| Bilbrough                       | 38   |
| Burn                            | 39   |
| Cridling Stubbs                 | 40   |
| Drax                            | 42   |
| Fairburn                        | 43   |
| Hensall                         | 46   |
| Kirk Smeaton                    | 47   |
| Newton Kyme                     | 48   |
| South Duffield                  | 49   |
| Thorganby                       | 50   |
| Wistow                          | 51   |