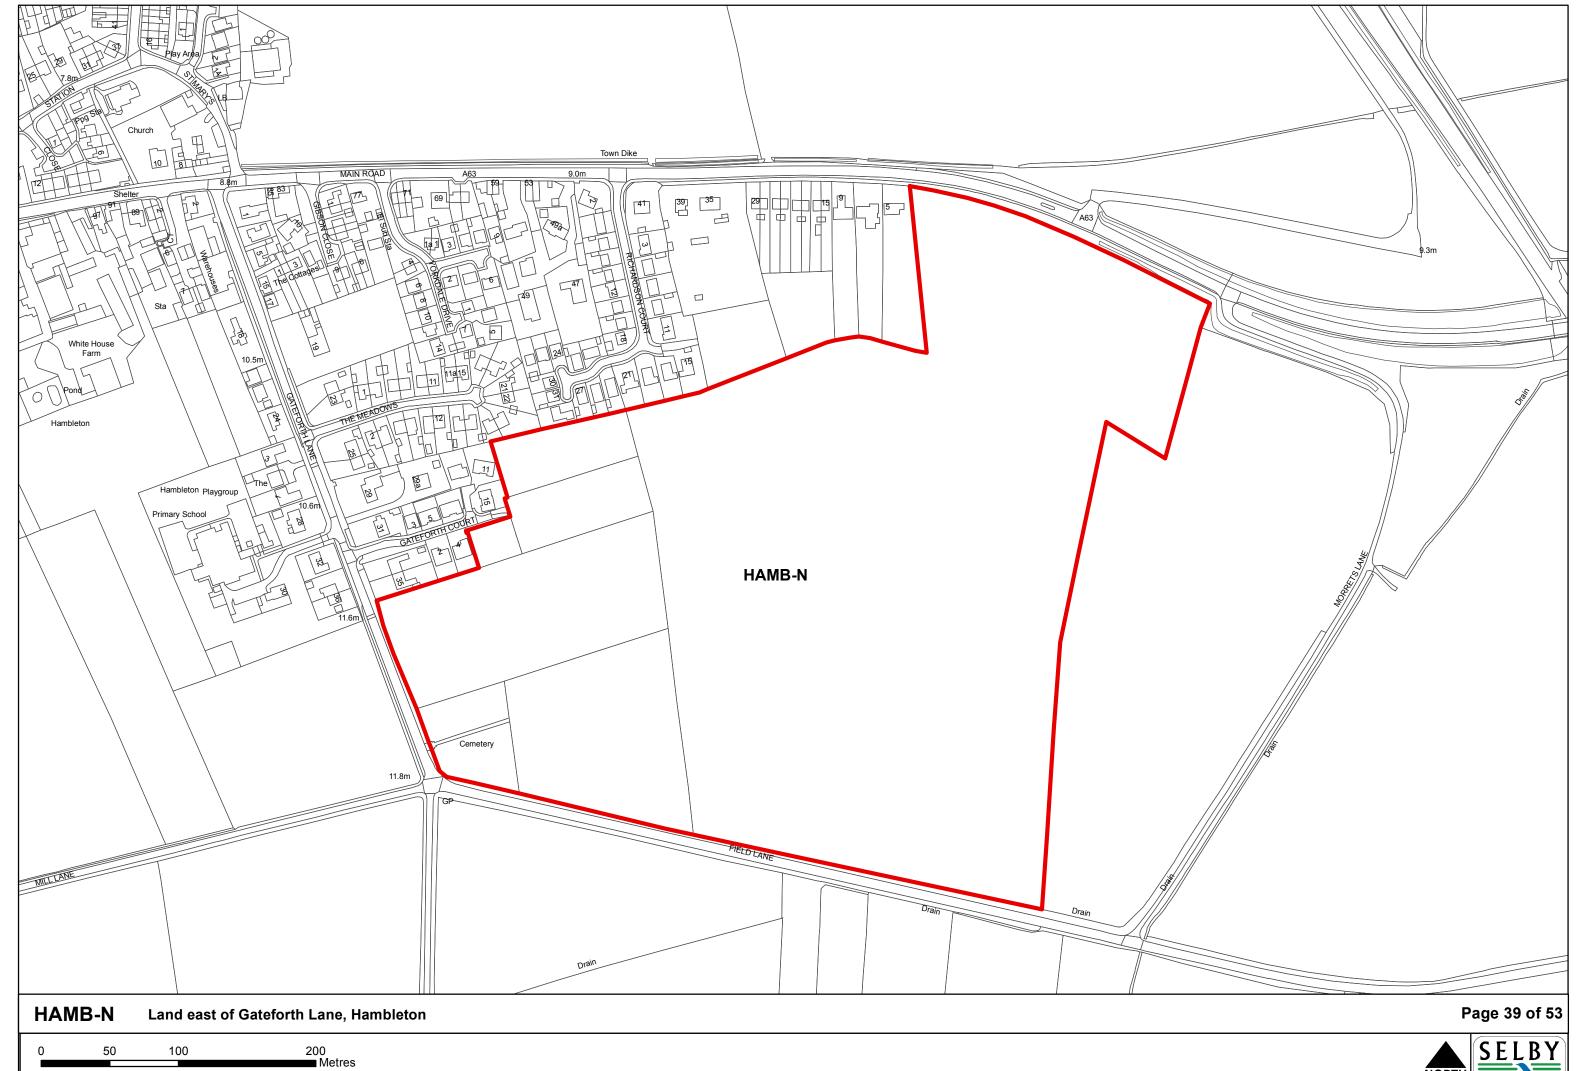

## **Contents**

|                                 | Page |
|---------------------------------|------|
| The Market Towns                |      |
| Selby                           | 1    |
| Sherburn In Elmet               | 3    |
|                                 |      |
| The Designated Service Villages |      |
| Barlby & Osgodby                | 6    |
| Brayton                         | 13   |
| Carlton                         | 16   |
| Cawood                          | 17   |
| Church Fenton                   | 20   |
| Eggborough                      | 24   |
| Hambleton                       | 25   |
| Hemingbrough                    | 27   |
| Hillam                          | 28   |
| Thorpe Willoughby               | 30   |
| Ulleskelf                       | 31   |
| Whitley                         | 33   |
|                                 |      |
| The Secondary Villages          |      |
| Barkston Ash                    | 35   |
| Biggin                          | 36   |
| Bilbrough                       | 38   |
| Burn                            | 39   |
| Cridling Stubbs                 | 40   |
| Drax                            | 42   |
| Fairburn                        | 43   |
| Hensall                         | 46   |
| Kirk Smeaton                    | 47   |
| Newton Kyme                     | 48   |
| South Duffield                  | 49   |
| Thorganby                       | 50   |
| Wistow                          | 51   |