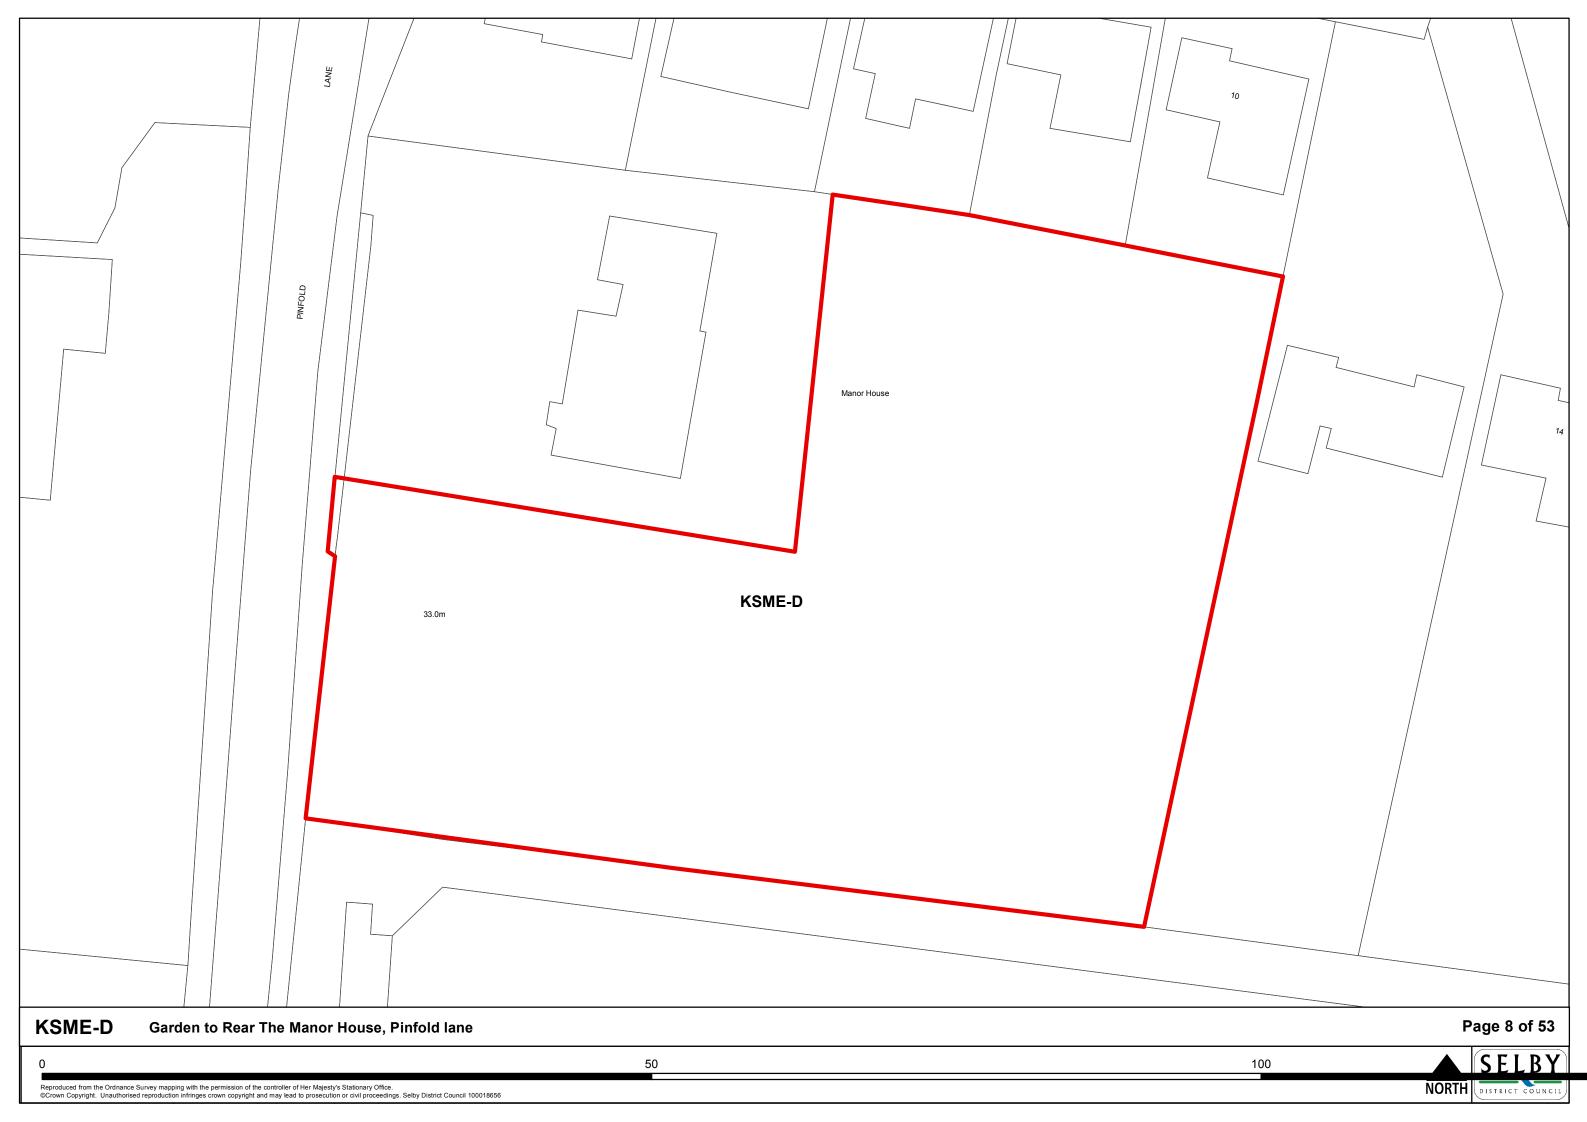

## **Contents**

|                                 | Page |
|---------------------------------|------|
| The Market Towns                |      |
| Selby                           | 1    |
| Sherburn In Elmet               | 3    |
|                                 |      |
| The Designated Service Villages |      |
| Barlby & Osgodby                | 6    |
| Brayton                         | 13   |
| Carlton                         | 16   |
| Cawood                          | 17   |
| Church Fenton                   | 20   |
| Eggborough                      | 24   |
| Hambleton                       | 25   |
| Hemingbrough                    | 27   |
| Hillam                          | 28   |
| Thorpe Willoughby               | 30   |
| Ulleskelf                       | 31   |
| Whitley                         | 33   |
|                                 |      |
| The Secondary Villages          |      |
| Barkston Ash                    | 35   |
| Biggin                          | 36   |
| Bilbrough                       | 38   |
| Burn                            | 39   |
| Cridling Stubbs                 | 40   |
| Drax                            | 42   |
| Fairburn                        | 43   |
| Hensall                         | 46   |
| Kirk Smeaton                    | 47   |
| Newton Kyme                     | 48   |
| South Duffield                  | 49   |
| Thorganby                       | 50   |
| Wistow                          | 51   |