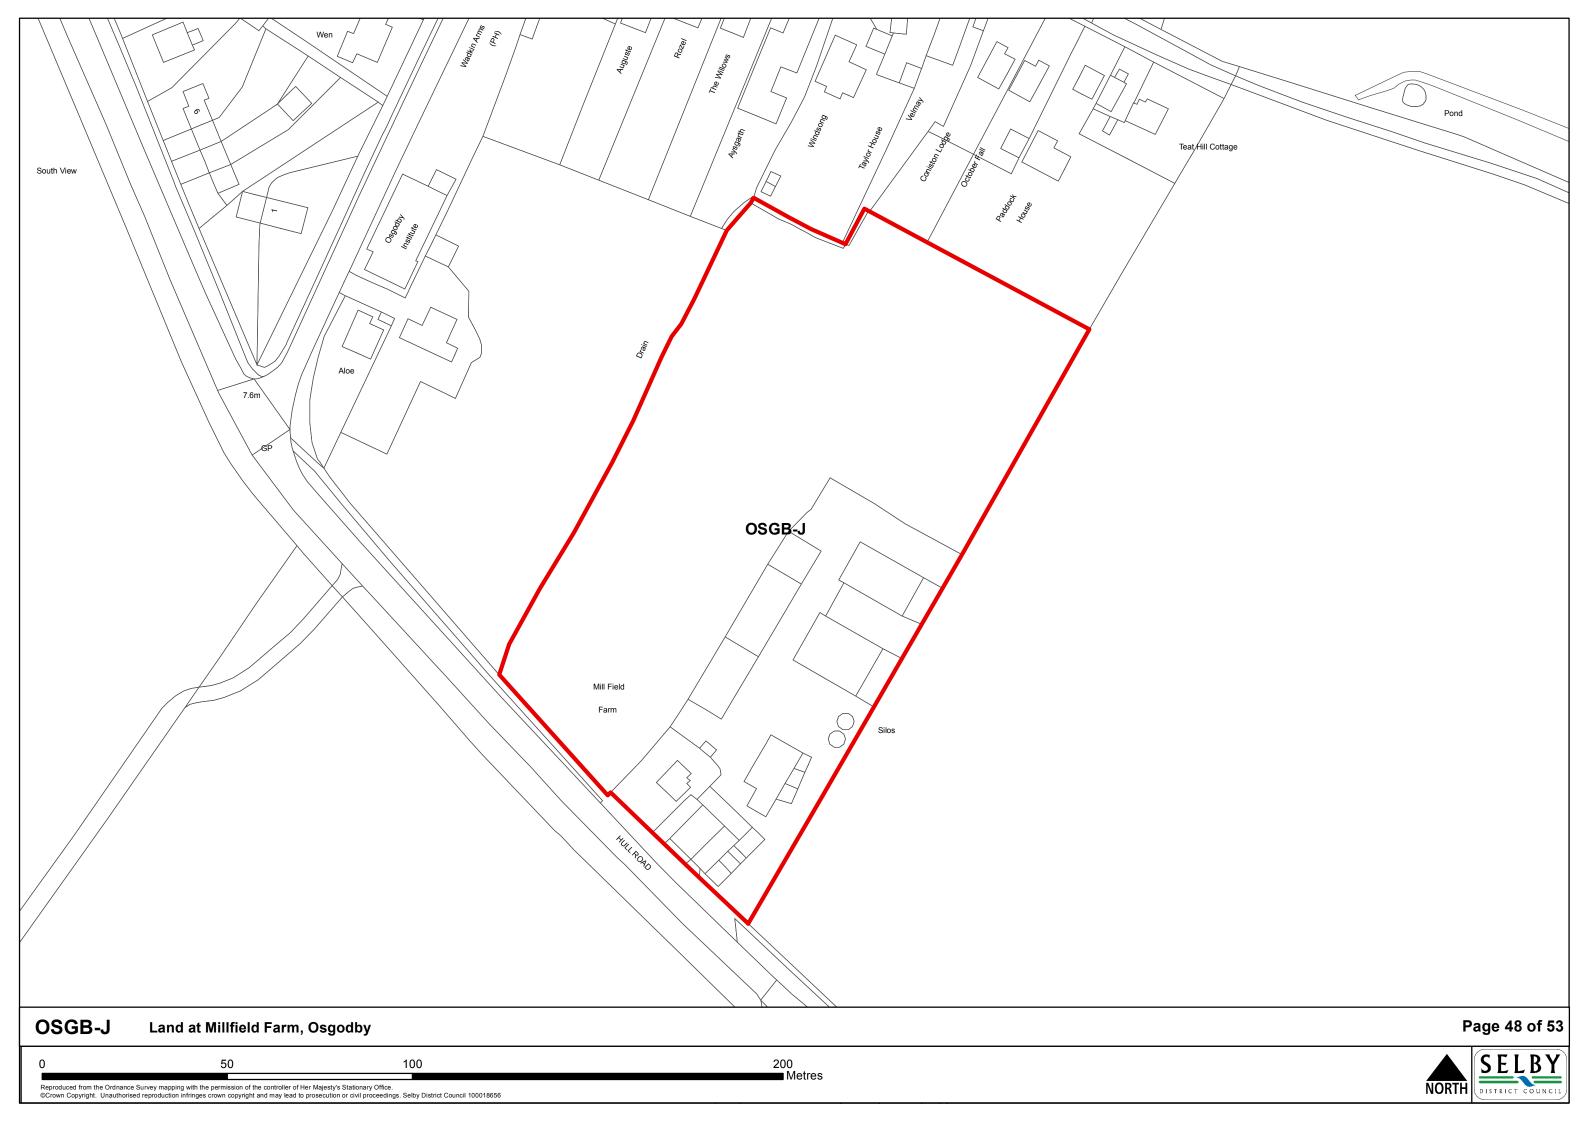

## Additional Sites Individual Site Maps

## **Contents**

|                                 | Page |
|---------------------------------|------|
| The Market Towns                |      |
| Selby                           | 1    |
| Sherburn In Elmet               | 3    |
|                                 |      |
| The Designated Service Villages |      |
| Barlby & Osgodby                | 6    |
| Brayton                         | 13   |
| Carlton                         | 16   |
| Cawood                          | 17   |
| Church Fenton                   | 20   |
| Eggborough                      | 24   |
| Hambleton                       | 25   |
| Hemingbrough                    | 27   |
| Hillam                          | 28   |
| Thorpe Willoughby               | 30   |
| Ulleskelf                       | 31   |
| Whitley                         | 33   |
|                                 |      |
| The Secondary Villages          |      |
| Barkston Ash                    | 35   |
| Biggin                          | 36   |
| Bilbrough                       | 38   |
| Burn                            | 39   |
| Cridling Stubbs                 | 40   |
| Drax                            | 42   |
| Fairburn                        | 43   |
| Hensall                         | 46   |
| Kirk Smeaton                    | 47   |
| Newton Kyme                     | 48   |
| South Duffield                  | 49   |
| Thorganby                       | 50   |
| Wistow                          | 51   |