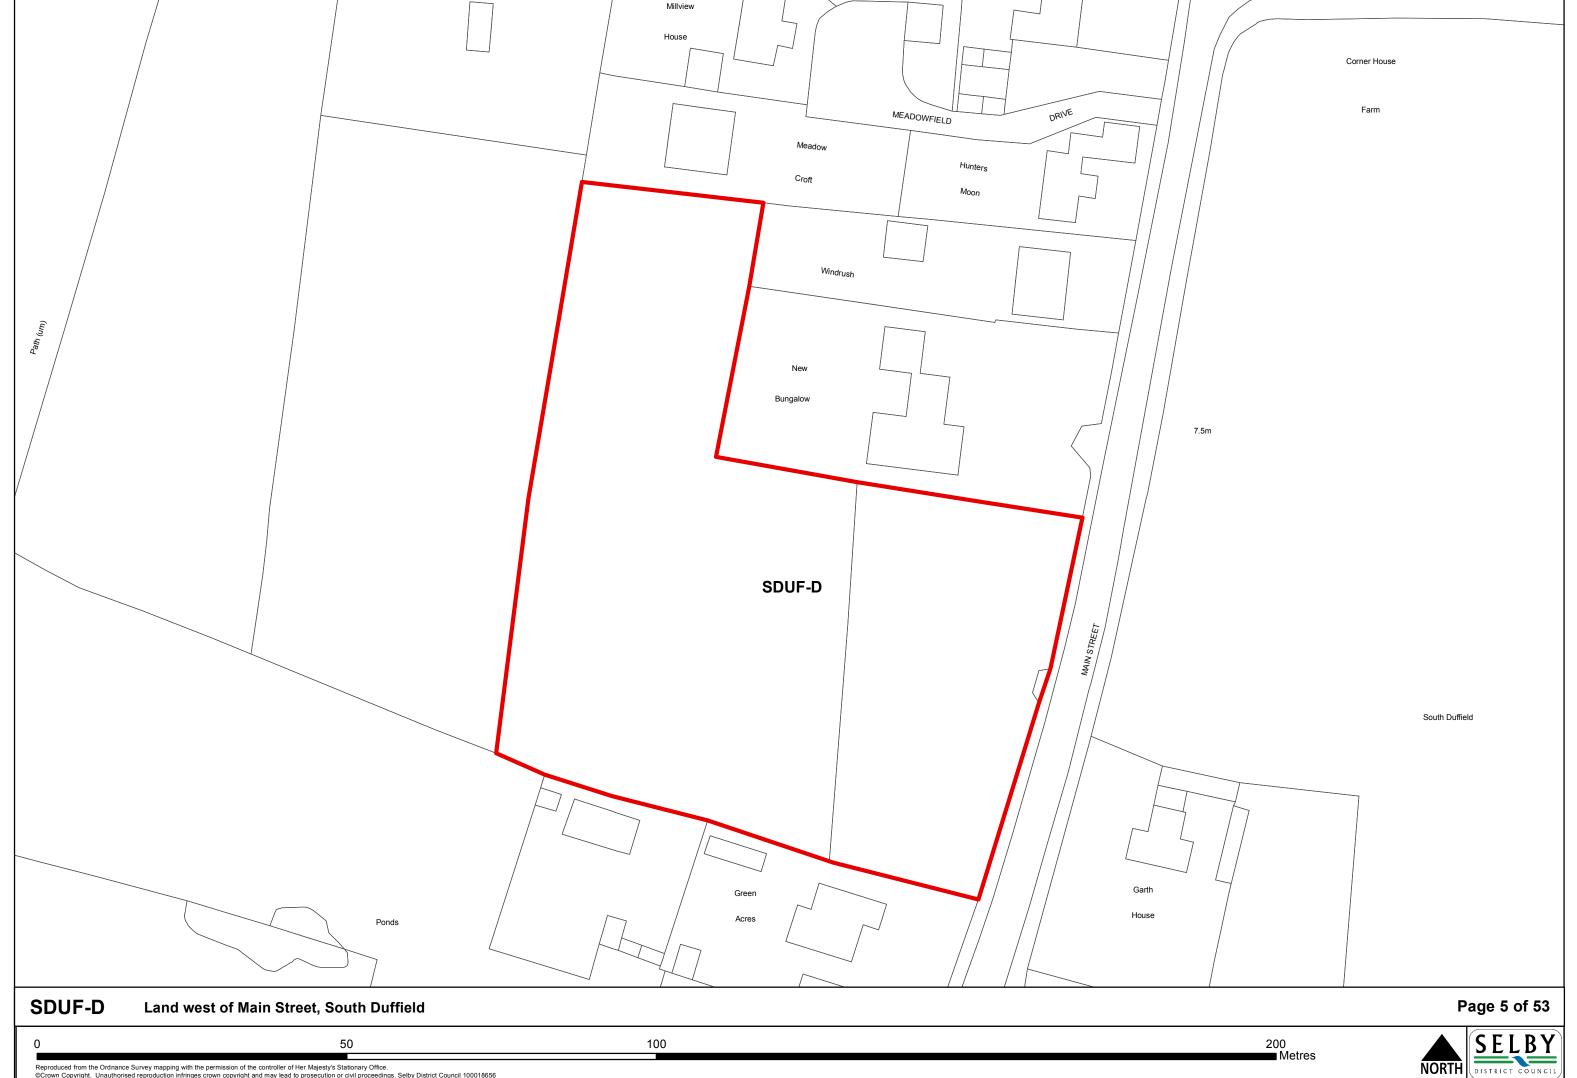

## **Contents**

|                                 | Page |
|---------------------------------|------|
| The Market Towns                |      |
| Selby                           | 1    |
| Sherburn In Elmet               | 3    |
|                                 |      |
| The Designated Service Villages |      |
| Barlby & Osgodby                | 6    |
| Brayton                         | 13   |
| Carlton                         | 16   |
| Cawood                          | 17   |
| Church Fenton                   | 20   |
| Eggborough                      | 24   |
| Hambleton                       | 25   |
| Hemingbrough                    | 27   |
| Hillam                          | 28   |
| Thorpe Willoughby               | 30   |
| Ulleskelf                       | 31   |
| Whitley                         | 33   |
|                                 |      |
| The Secondary Villages          |      |
| Barkston Ash                    | 35   |
| Biggin                          | 36   |
| Bilbrough                       | 38   |
| Burn                            | 39   |
| Cridling Stubbs                 | 40   |
| Drax                            | 42   |
| Fairburn                        | 43   |
| Hensall                         | 46   |
| Kirk Smeaton                    | 47   |
| Newton Kyme                     | 48   |
| South Duffield                  | 49   |
| Thorganby                       | 50   |
| Wistow                          | 51   |