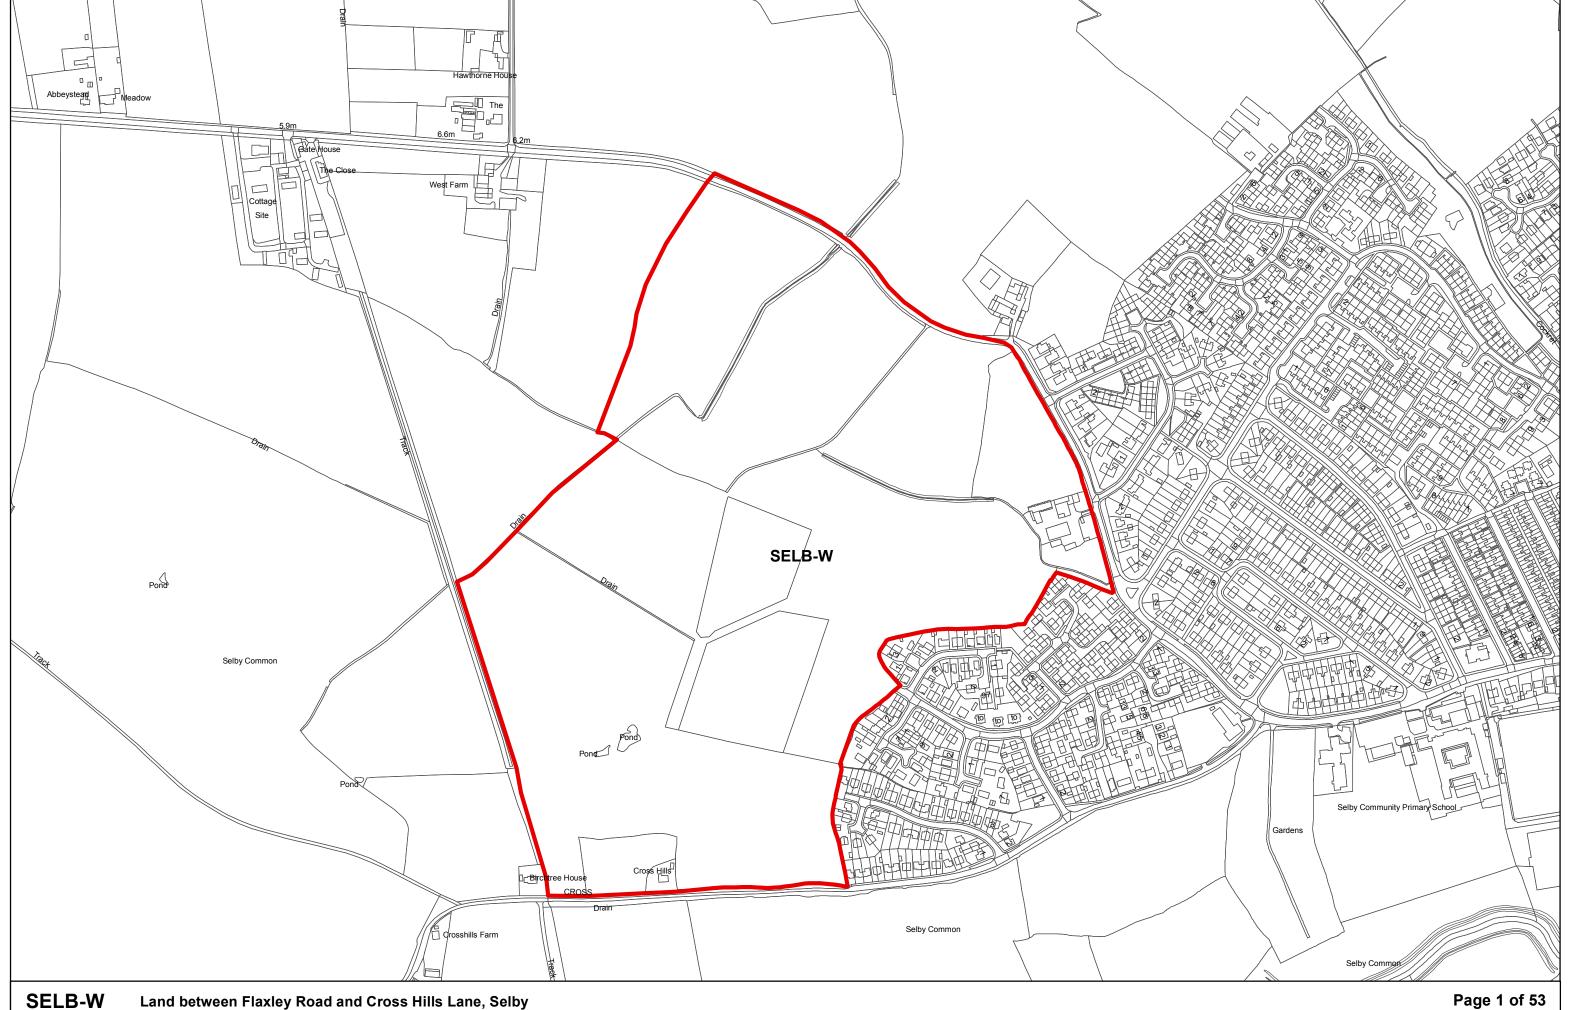

**SELB-W** 

Page 1 of 53

100 200 Metres NORTH DISTRICT COUNCIL

Metres

FAIR-M Land at Junction 42 of A1 (M)

Page 25 of 53

50 100 200

Metres
eproduced from the Ordnance Survey mapping with the permission of the controller of Her Majesty's Stationary Office.
Crown Copyright. Unauthorised reproduction infringes crown copyright and may lead to prosecution or civil proceedings. Selby District Council 100018656