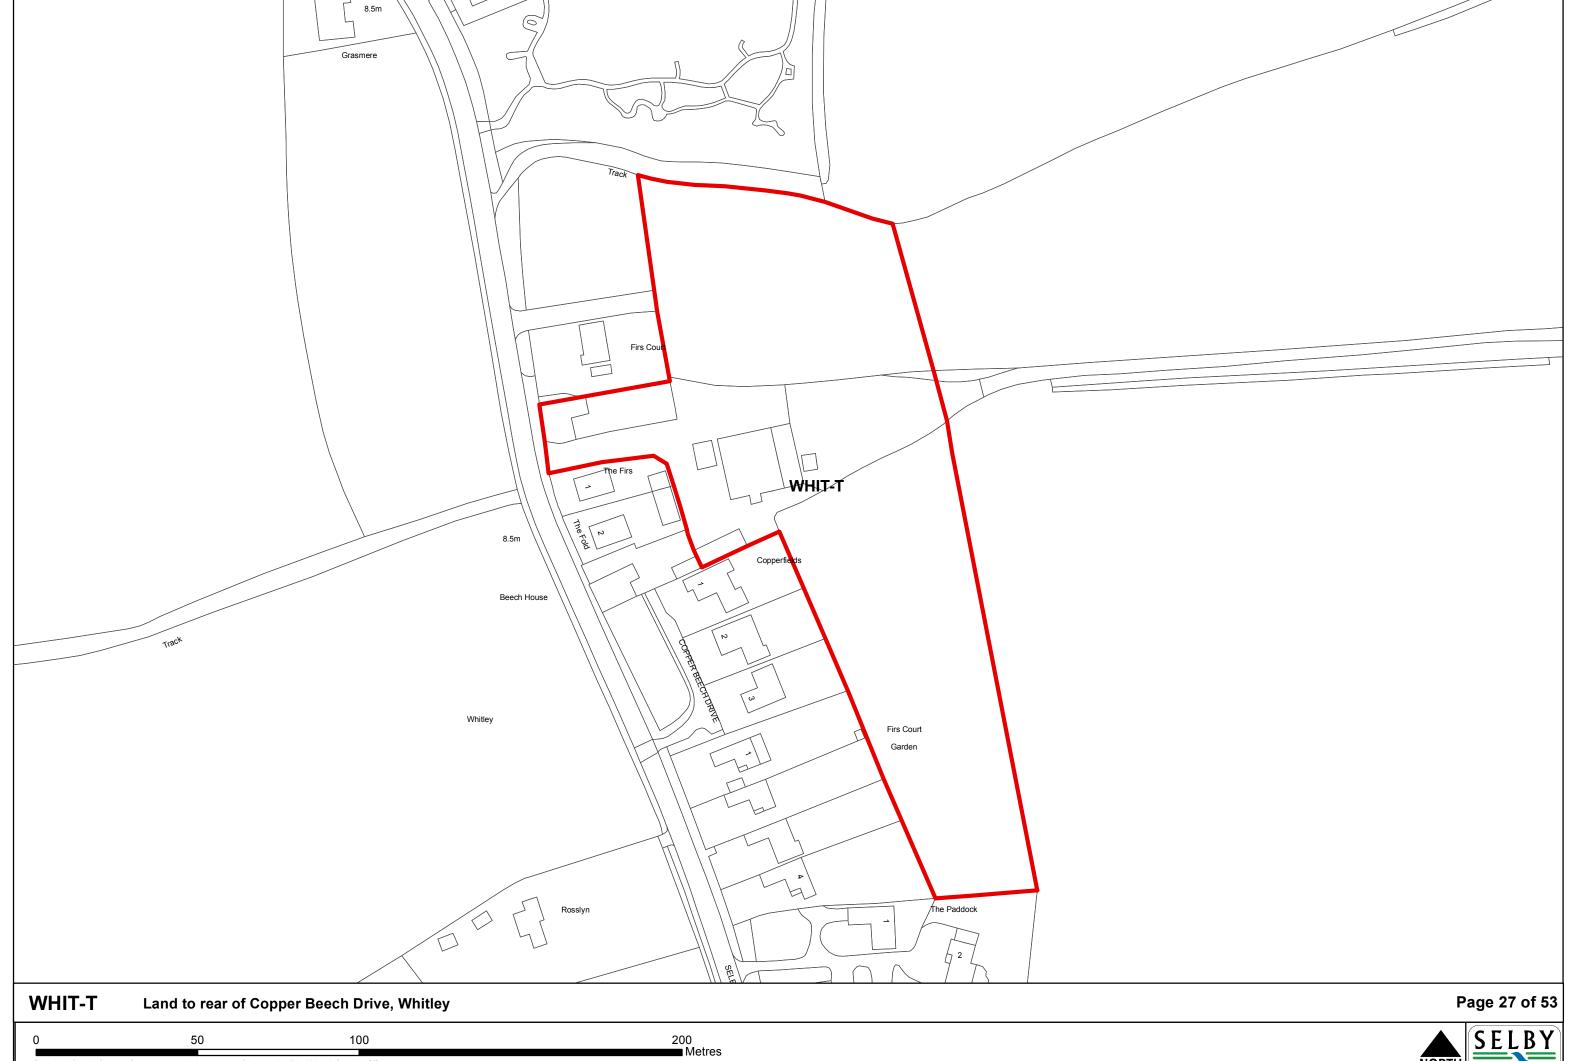

## **Contents**

|                                 | Page |
|---------------------------------|------|
| The Market Towns                |      |
| Selby                           | 1    |
| Sherburn In Elmet               | 3    |
|                                 |      |
| The Designated Service Villages |      |
| Barlby & Osgodby                | 6    |
| Brayton                         | 13   |
| Carlton                         | 16   |
| Cawood                          | 17   |
| Church Fenton                   | 20   |
| Eggborough                      | 24   |
| Hambleton                       | 25   |
| Hemingbrough                    | 27   |
| Hillam                          | 28   |
| Thorpe Willoughby               | 30   |
| Ulleskelf                       | 31   |
| Whitley                         | 33   |
|                                 |      |
| The Secondary Villages          |      |
| Barkston Ash                    | 35   |
| Biggin                          | 36   |
| Bilbrough                       | 38   |
| Burn                            | 39   |
| Cridling Stubbs                 | 40   |
| Drax                            | 42   |
| Fairburn                        | 43   |
| Hensall                         | 46   |
| Kirk Smeaton                    | 47   |
| Newton Kyme                     | 48   |
| South Duffield                  | 49   |
| Thorganby                       | 50   |
| Wistow                          | 51   |