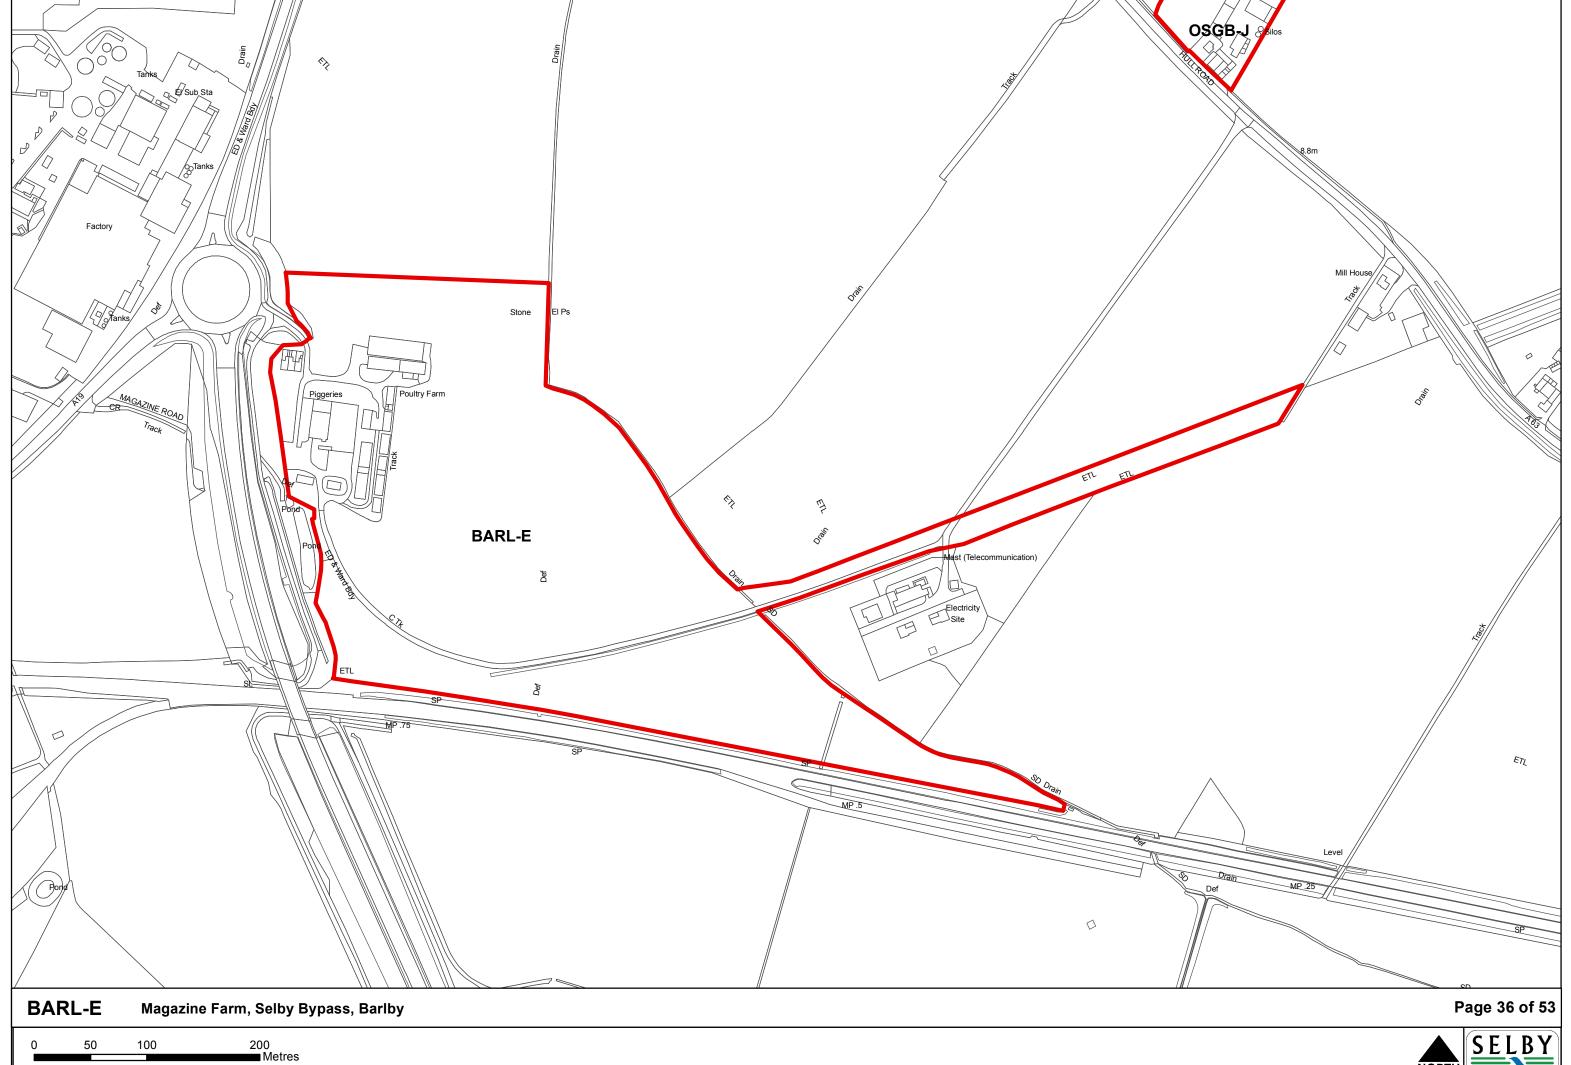

| Fairburn                        | 43   |
| Hensall                         | 46   |
| Kirk Smeaton                    | 47   |
| Newton Kyme                     | 48   |
| South Duffield                  | 49   |
| Thorganby                       | 50   |
| Wistow                          | 51   |



**SELB-W** 

Page 1 of 53











100 200 Metres NORTH DISTRICT COUNCIL









Metres





































FAIR-M Land at Junction 42 of A1 (M)

Page 25 of 53

























50 100 200

Metres
eproduced from the Ordnance Survey mapping with the permission of the controller of Her Majesty's Stationary Office.
Crown Copyright. Unauthorised reproduction infringes crown copyright and may lead to prosecution or civil proceedings. Selby District Council 100018656





Reproduced from the Ordnance Survey mapping with the permission of the controller of Her Majesty's Stationary Office.

©Crown Copyright. Unauthorised reproduction infringes crown copyright and may lead to prosecution or civil proceedings. Selby District Council 100018656







INICTIES

Reproduced from the Ordnance Survey mapping with the permission of the controller of Her Majesty's Stationary Office.

Corown Copyright. Unauthorised reproduction infringes crown copyright and may lead to prosecution or civil proceedings. Selby District Council 100018656



**BURN-G Burn Airfield** 

Page 40 of 53





CRID-A **Land to west of Criddling Stubbs**  Page 41 of 53







DISTRICT COUNCIL

IVICITES

Reproduced from the Ordnance Survey mapping with the permission of the controller of Her Majes