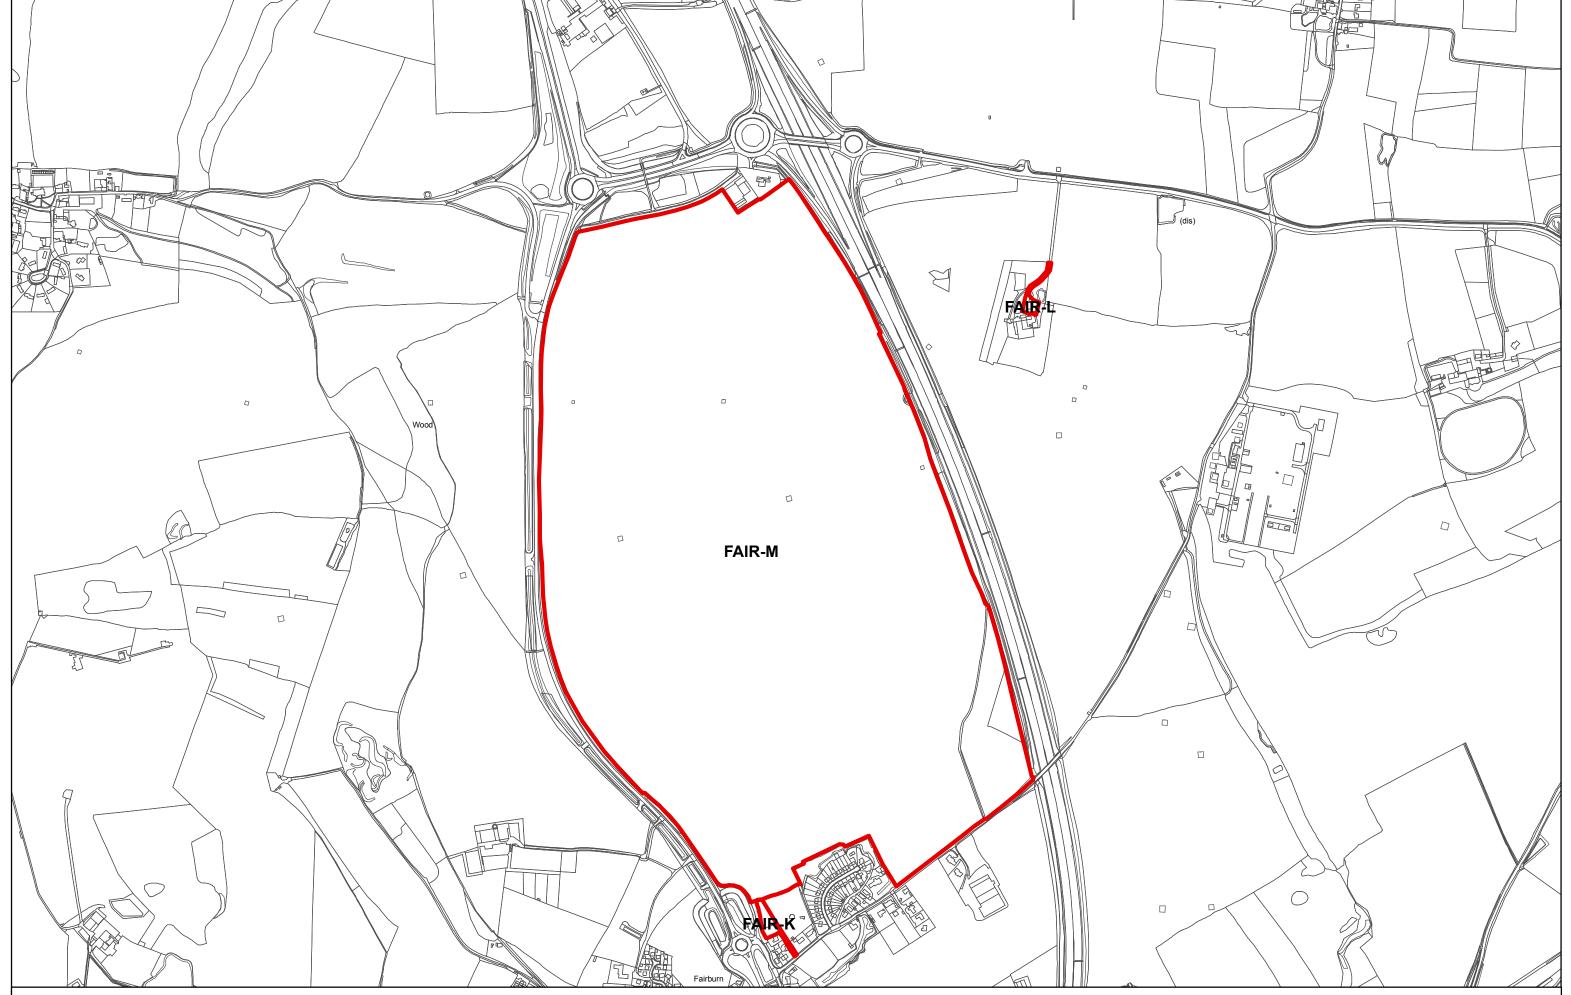

**SELB-W** 

Page 1 of 53

100 200 Metres NORTH DISTRICT COUNCIL

Metres

FAIR-M Land at Junction 42 of A1 (M)

Page 25 of 53

50 100 200

Metres
eproduced from the Ordnance Survey mapping with the permission of the controller of Her Majesty's Stationary Office.
Crown Copyright. Unauthorised reproduction infringes crown copyright and may lead to prosecution or civil proceedings. Selby District Council 100018656