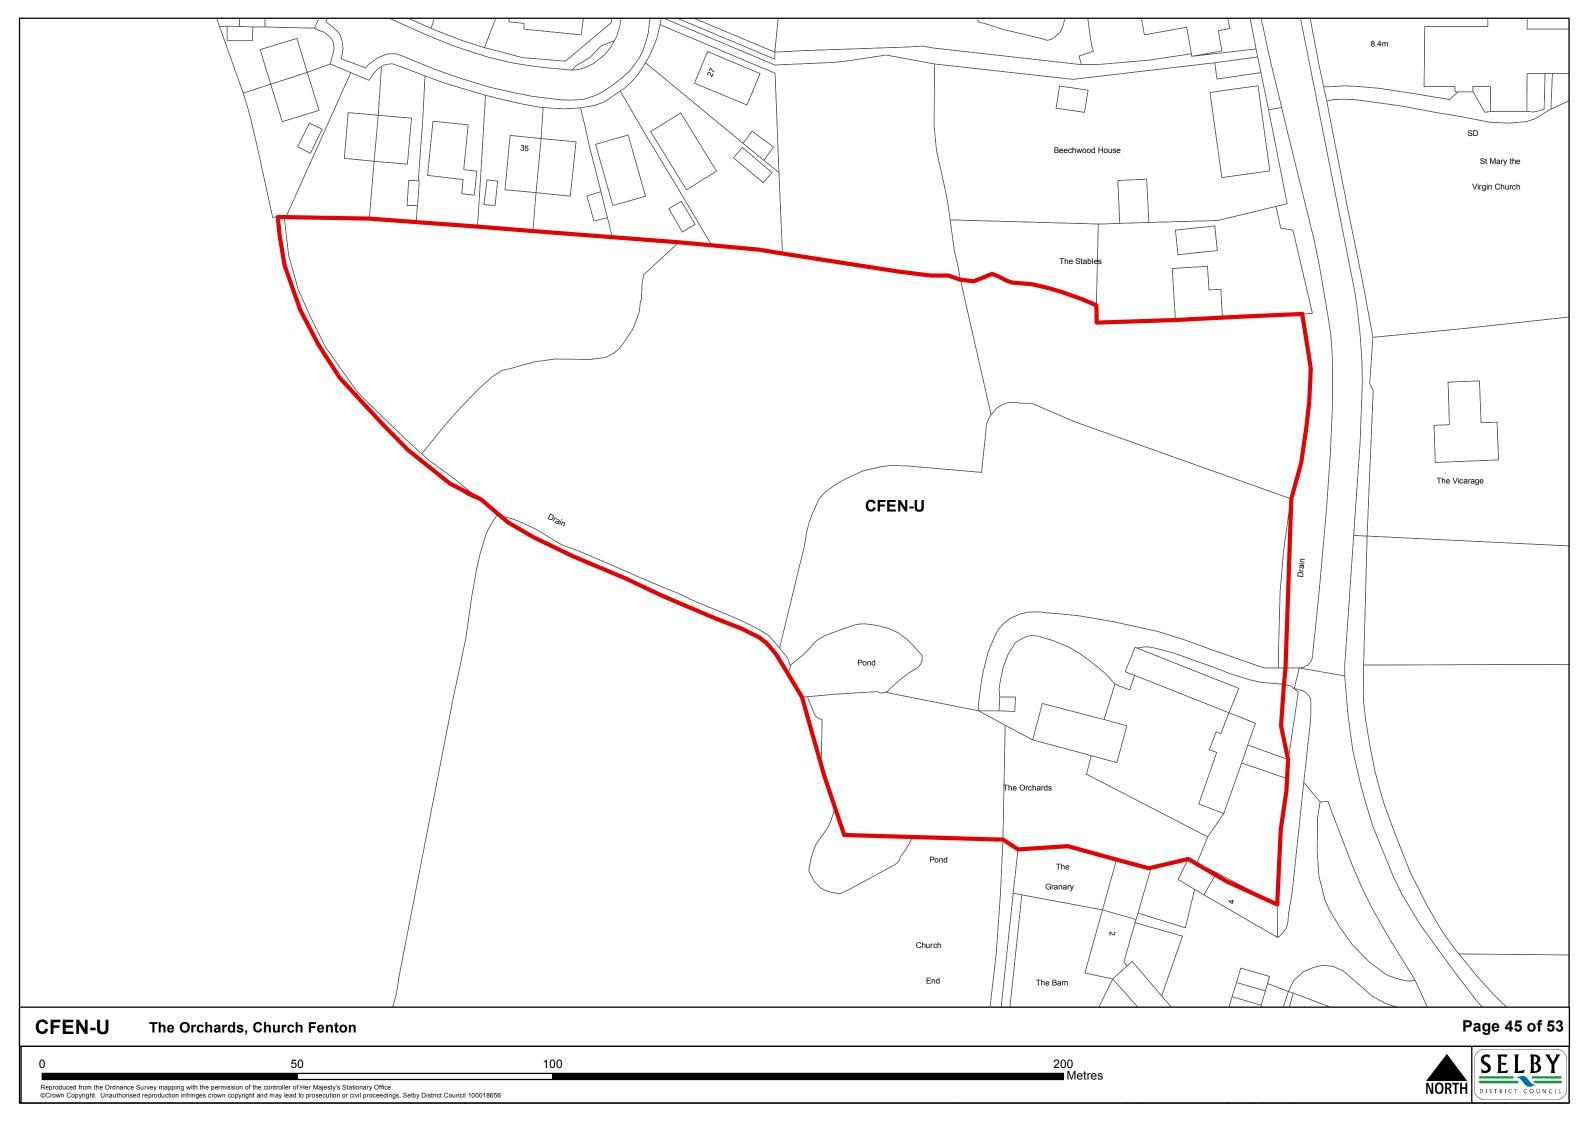

## **Contents**

|                                 | Page |
|---------------------------------|------|
| The Market Towns                |      |
| Selby                           | 1    |
| Sherburn In Elmet               | 3    |
|                                 |      |
| The Designated Service Villages |      |
| Barlby & Osgodby                | 6    |
| Brayton                         | 13   |
| Carlton                         | 16   |
| Cawood                          | 17   |
| Church Fenton                   | 20   |
| Eggborough                      | 24   |
| Hambleton                       | 25   |
| Hemingbrough                    | 27   |
| Hillam                          | 28   |
| Thorpe Willoughby               | 30   |
| Ulleskelf                       | 31   |
| Whitley                         | 33   |
|                                 |      |
| The Secondary Villages          |      |
| Barkston Ash                    | 35   |
| Biggin                          | 36   |
| Bilbrough                       | 38   |
| Burn                            | 39   |
| Cridling Stubbs                 | 40   |
| Drax                            | 42   |
| Fairburn                        | 43   |
| Hensall                         | 46   |
| Kirk Smeaton                    | 47   |
| Newton Kyme                     | 48   |
| South Duffield                  | 49   |
| Thorganby                       | 50   |
| Wistow                          | 51   |