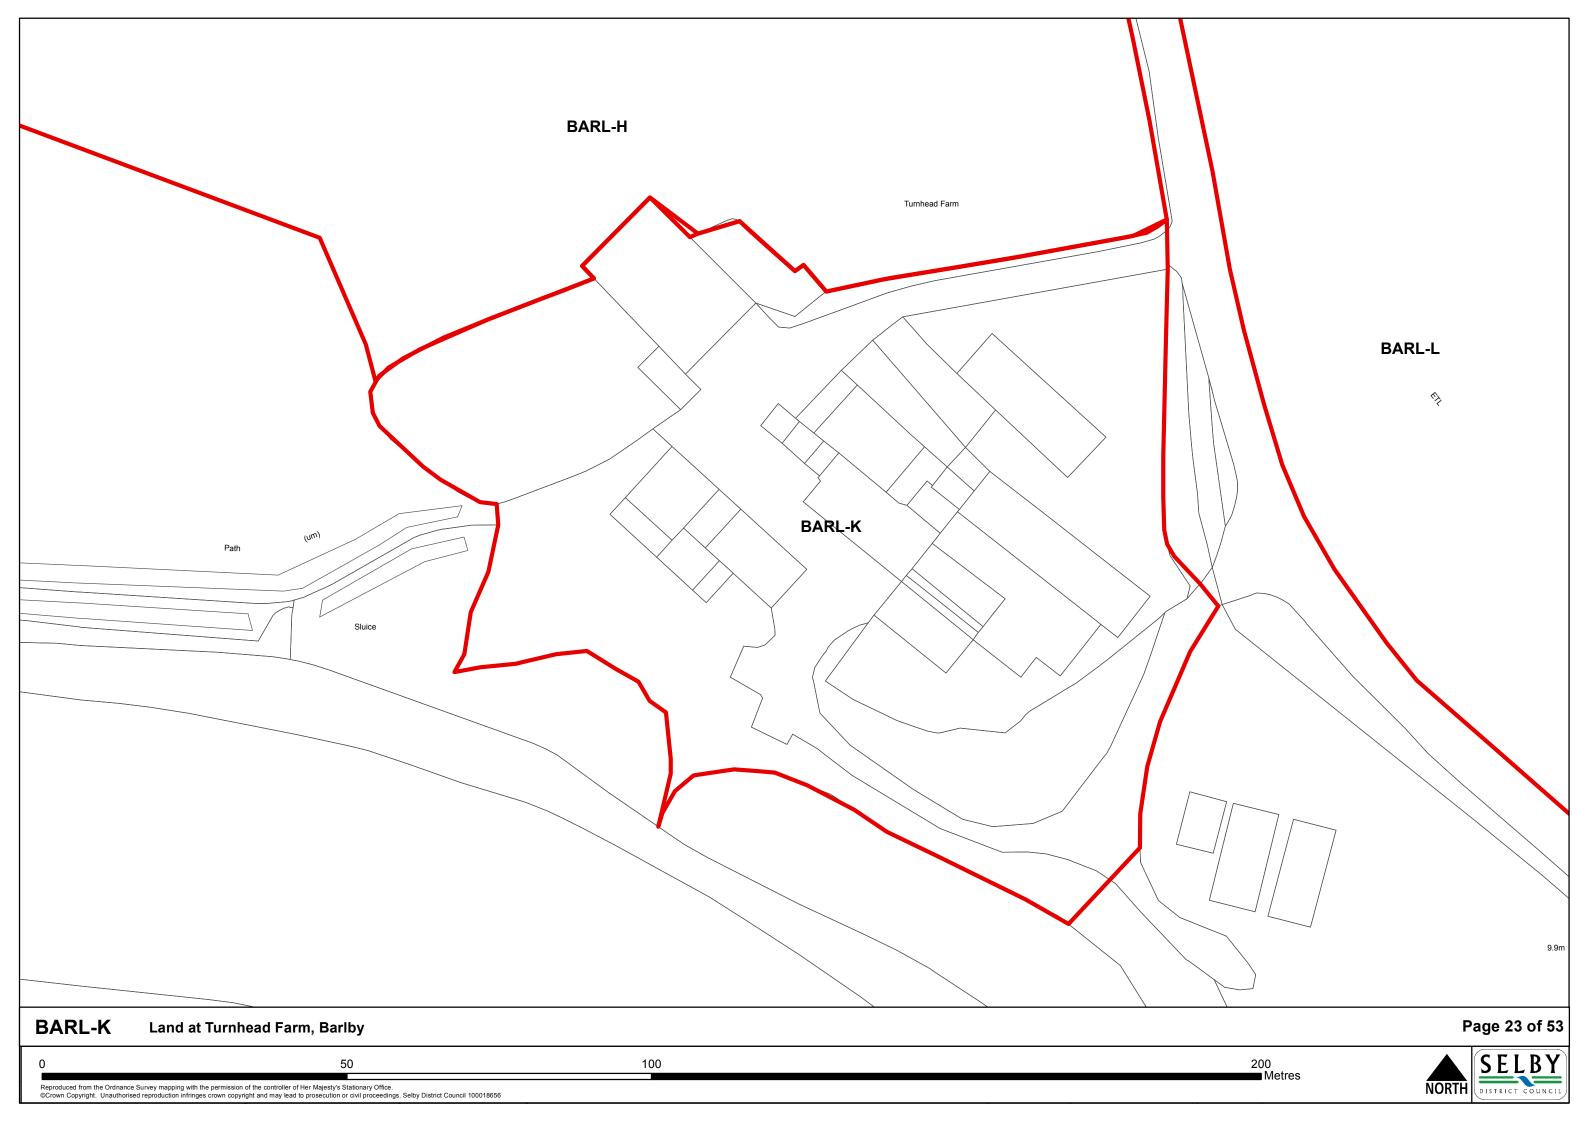

## **Contents**

|                                 | Page |
|---------------------------------|------|
| The Market Towns                |      |
| Selby                           | 1    |
| Sherburn In Elmet               | 3    |
|                                 |      |
| The Designated Service Villages |      |
| Barlby & Osgodby                | 6    |
| Brayton                         | 13   |
| Carlton                         | 16   |
| Cawood                          | 17   |
| Church Fenton                   | 20   |
| Eggborough                      | 24   |
| Hambleton                       | 25   |
| Hemingbrough                    | 27   |
| Hillam                          | 28   |
| Thorpe Willoughby               | 30   |
| Ulleskelf                       | 31   |
| Whitley                         | 33   |
|                                 |      |
| The Secondary Villages          |      |
| Barkston Ash                    | 35   |
| Biggin                          | 36   |
| Bilbrough                       | 38   |
| Burn                            | 39   |
| Cridling Stubbs                 | 40   |
| Drax                            | 42   |
| Fairburn                        | 43   |
| Hensall                         | 46   |
| Kirk Smeaton                    | 47   |
| Newton Kyme                     | 48   |
| South Duffield                  | 49   |
| Thorganby                       | 50   |
| Wistow                          | 51   |