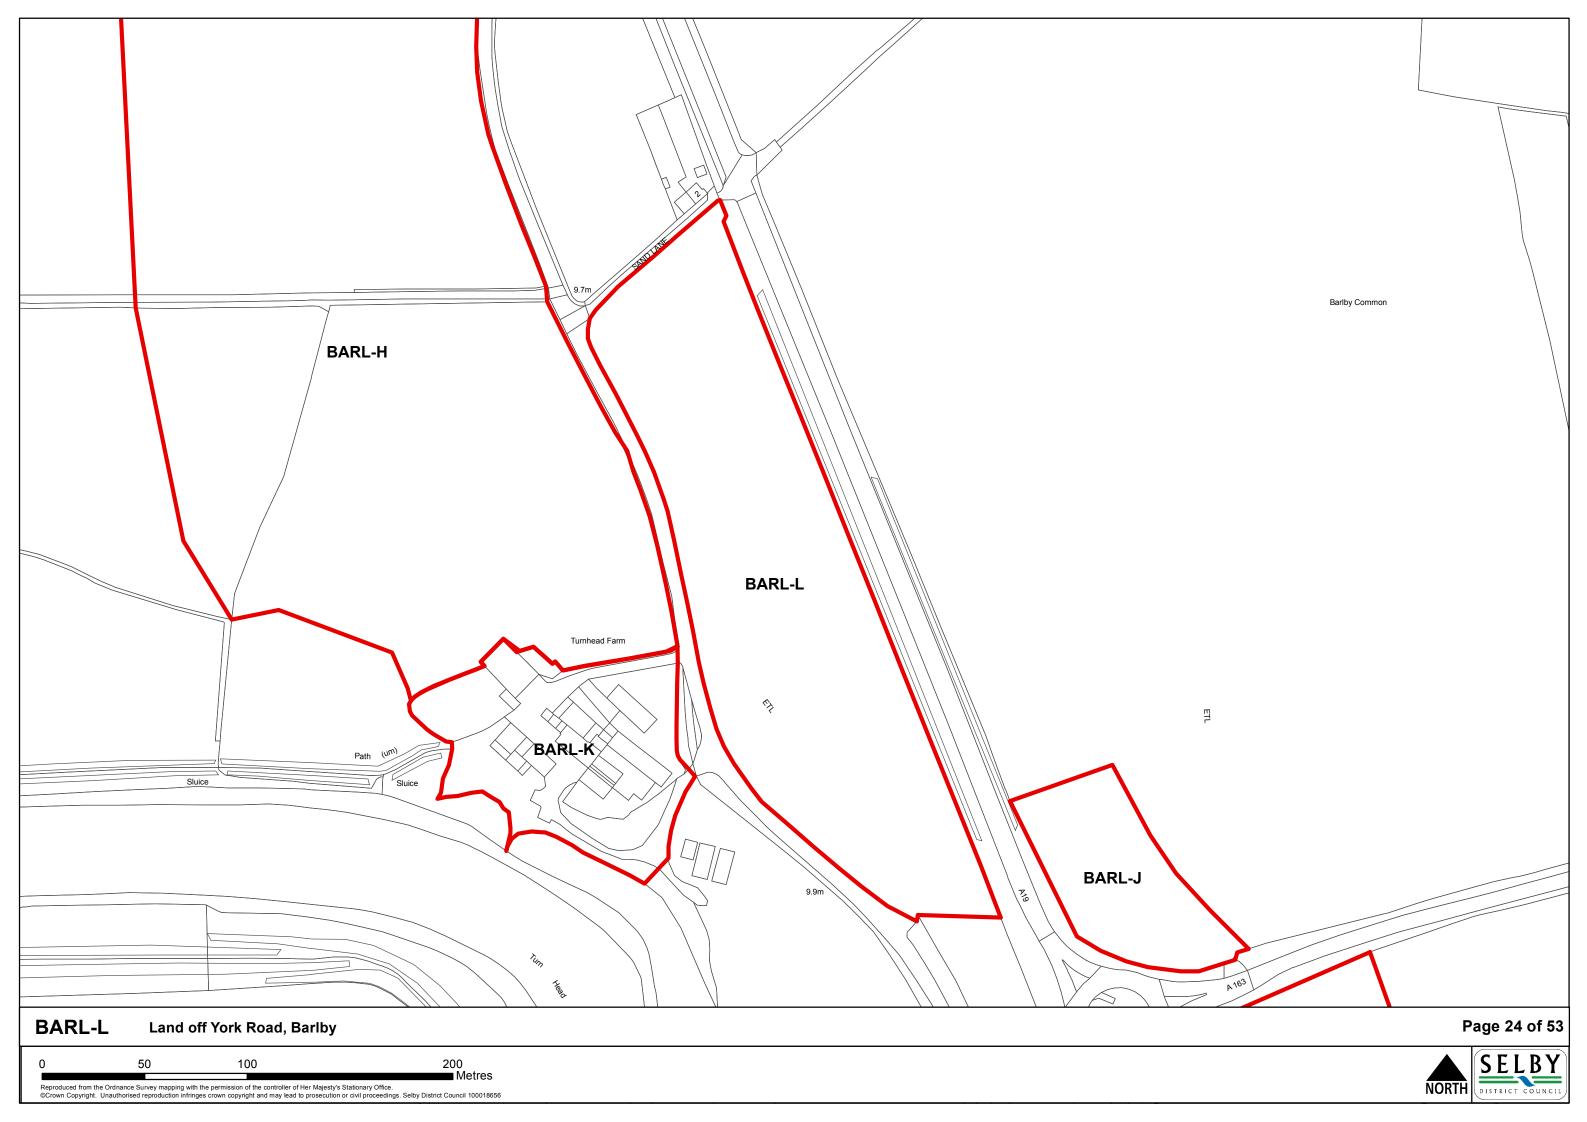

## **Contents**

|                                 | Page |
|---------------------------------|------|
| The Market Towns                |      |
| Selby                           | 1    |
| Sherburn In Elmet               | 3    |
|                                 |      |
| The Designated Service Villages |      |
| Barlby & Osgodby                | 6    |
| Brayton                         | 13   |
| Carlton                         | 16   |
| Cawood                          | 17   |
| Church Fenton                   | 20   |
| Eggborough                      | 24   |
| Hambleton                       | 25   |
| Hemingbrough                    | 27   |
| Hillam                          | 28   |
| Thorpe Willoughby               | 30   |
| Ulleskelf                       | 31   |
| Whitley                         | 33   |
|                                 |      |
| The Secondary Villages          |      |
| Barkston Ash                    | 35   |
| Biggin                          | 36   |
| Bilbrough                       | 38   |
| Burn                            | 39   |
| Cridling Stubbs                 | 40   |
| Drax                            | 42   |
| Fairburn                        | 43   |
| Hensall                         | 46   |
| Kirk Smeaton                    | 47   |
| Newton Kyme                     | 48   |
| South Duffield                  | 49   |
| Thorganby                       | 50   |
| Wistow                          | 51   |