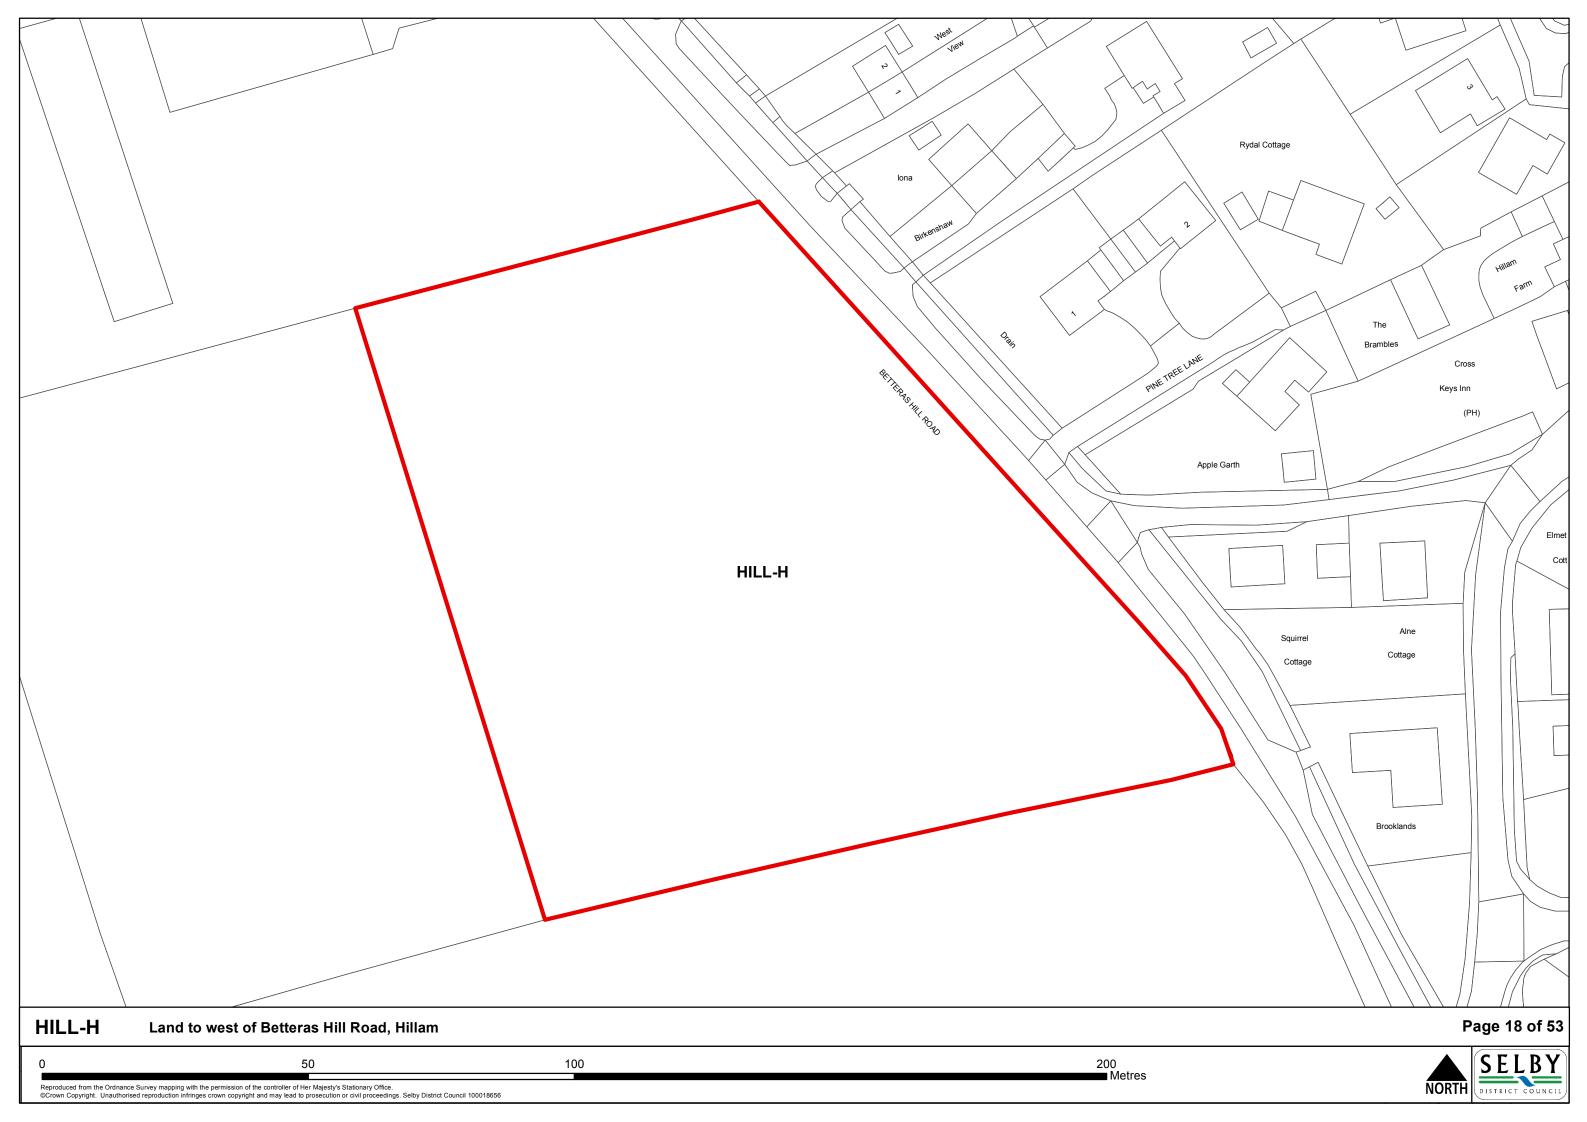

## **Contents**

|                                 | Page |
|---------------------------------|------|
| The Market Towns                |      |
| Selby                           | 1    |
| Sherburn In Elmet               | 3    |
|                                 |      |
| The Designated Service Villages |      |
| Barlby & Osgodby                | 6    |
| Brayton                         | 13   |
| Carlton                         | 16   |
| Cawood                          | 17   |
| Church Fenton                   | 20   |
| Eggborough                      | 24   |
| Hambleton                       | 25   |
| Hemingbrough                    | 27   |
| Hillam                          | 28   |
| Thorpe Willoughby               | 30   |
| Ulleskelf                       | 31   |
| Whitley                         | 33   |
|                                 |      |
| The Secondary Villages          |      |
| Barkston Ash                    | 35   |
| Biggin                          | 36   |
| Bilbrough                       | 38   |
| Burn                            | 39   |
| Cridling Stubbs                 | 40   |
| Drax                            | 42   |
| Fairburn                        | 43   |
| Hensall                         | 46   |
| Kirk Smeaton                    | 47   |
| Newton Kyme                     | 48   |
| South Duffield                  | 49   |
| Thorganby                       | 50   |
| Wistow                          | 51   |