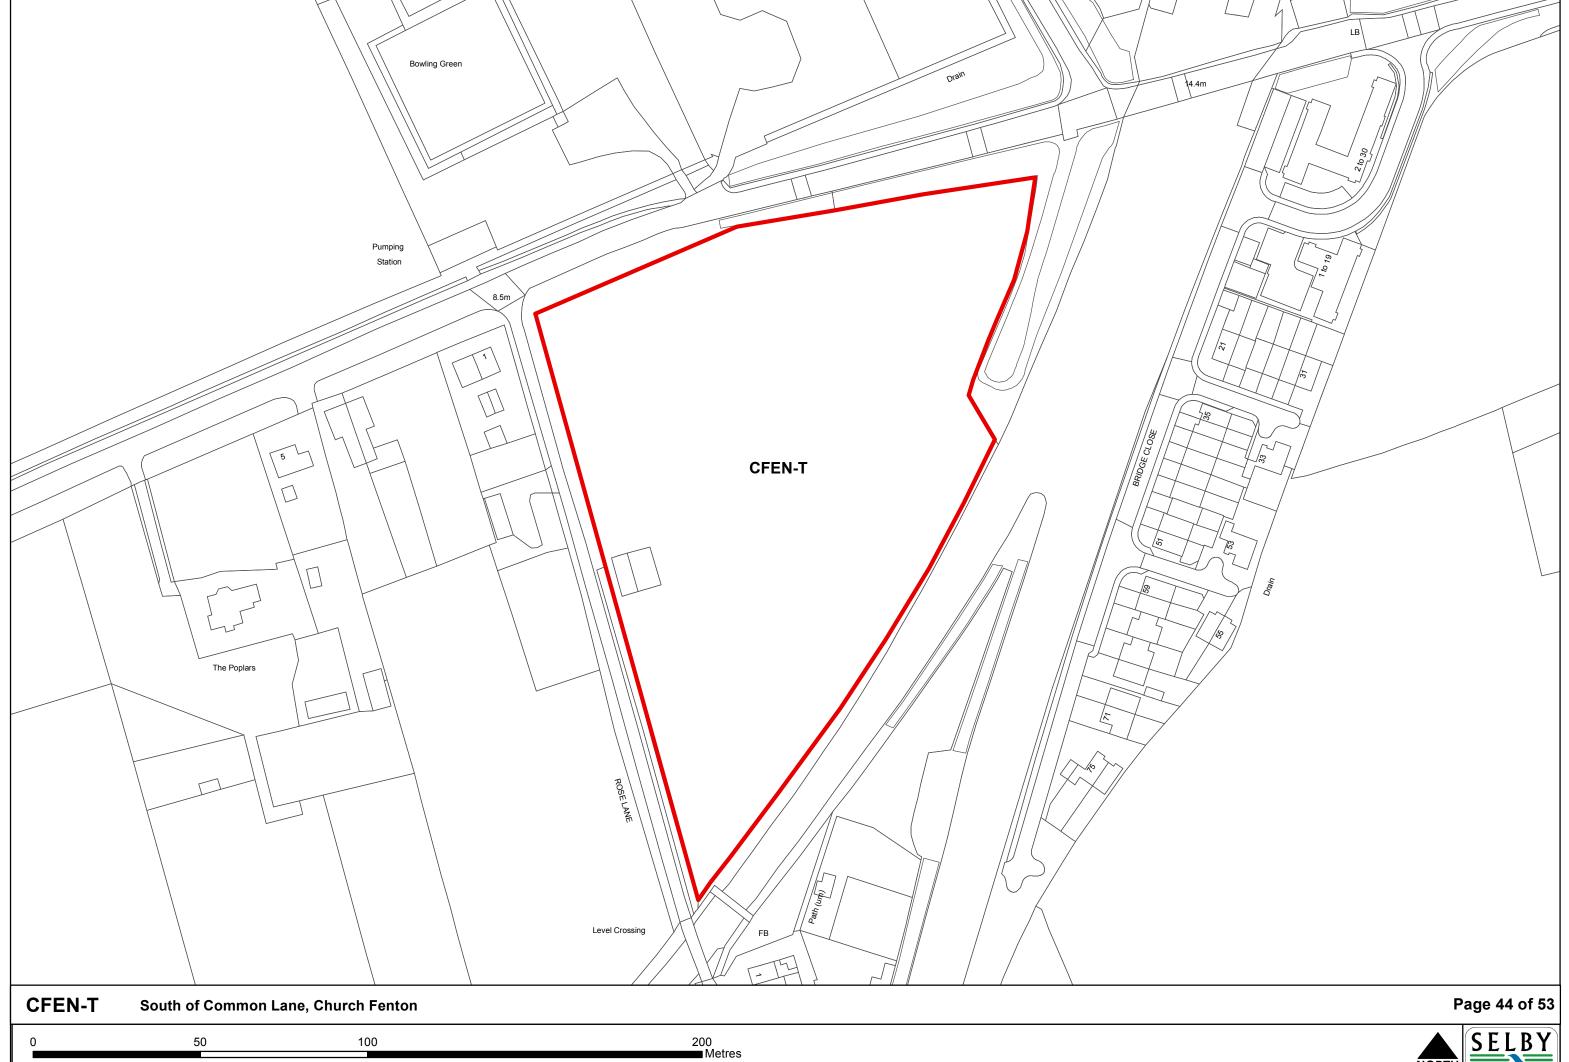

## **Contents**

|                                 | Page |
|---------------------------------|------|
| The Market Towns                |      |
| Selby                           | 1    |
| Sherburn In Elmet               | 3    |
|                                 |      |
| The Designated Service Villages |      |
| Barlby & Osgodby                | 6    |
| Brayton                         | 13   |
| Carlton                         | 16   |
| Cawood                          | 17   |
| Church Fenton                   | 20   |
| Eggborough                      | 24   |
| Hambleton                       | 25   |
| Hemingbrough                    | 27   |
| Hillam                          | 28   |
| Thorpe Willoughby               | 30   |
| Ulleskelf                       | 31   |
| Whitley                         | 33   |
|                                 |      |
| The Secondary Villages          |      |
| Barkston Ash                    | 35   |
| Biggin                          | 36   |
| Bilbrough                       | 38   |
| Burn                            | 39   |
| Cridling Stubbs                 | 40   |
| Drax                            | 42   |
| Fairburn                        | 43   |
| Hensall                         | 46   |
| Kirk Smeaton                    | 47   |
| Newton Kyme                     | 48   |
| South Duffield                  | 49   |
| Thorganby                       | 50   |
| Wistow                          | 51   |