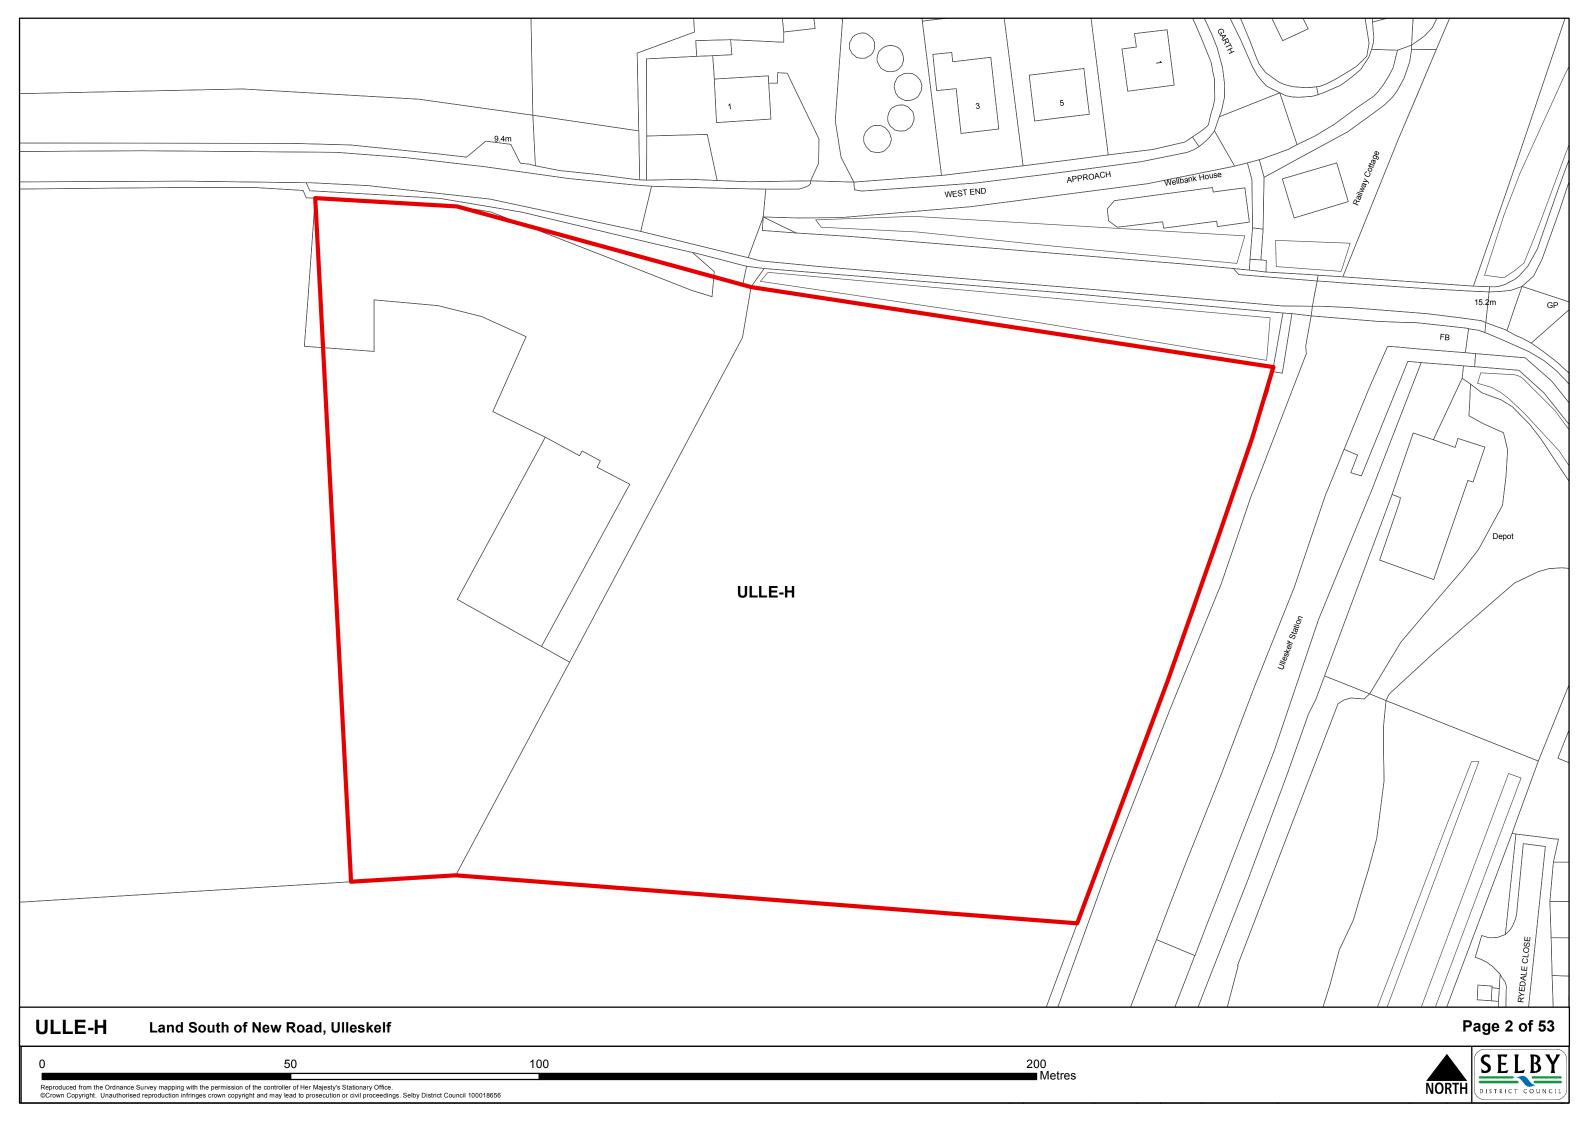

## **Contents**

|                                 | Page |
|---------------------------------|------|
| The Market Towns                |      |
| Selby                           | 1    |
| Sherburn In Elmet               | 3    |
|                                 |      |
| The Designated Service Villages |      |
| Barlby & Osgodby                | 6    |
| Brayton                         | 13   |
| Carlton                         | 16   |
| Cawood                          | 17   |
| Church Fenton                   | 20   |
| Eggborough                      | 24   |
| Hambleton                       | 25   |
| Hemingbrough                    | 27   |
| Hillam                          | 28   |
| Thorpe Willoughby               | 30   |
| Ulleskelf                       | 31   |
| Whitley                         | 33   |
|                                 |      |
| The Secondary Villages          |      |
| Barkston Ash                    | 35   |
| Biggin                          | 36   |
| Bilbrough                       | 38   |
| Burn                            | 39   |
| Cridling Stubbs                 | 40   |
| Drax                            | 42   |
| Fairburn                        | 43   |
| Hensall                         | 46   |
| Kirk Smeaton                    | 47   |
| Newton Kyme                     | 48   |
| South Duffield                  | 49   |
| Thorganby                       | 50   |
| Wistow                          | 51   |