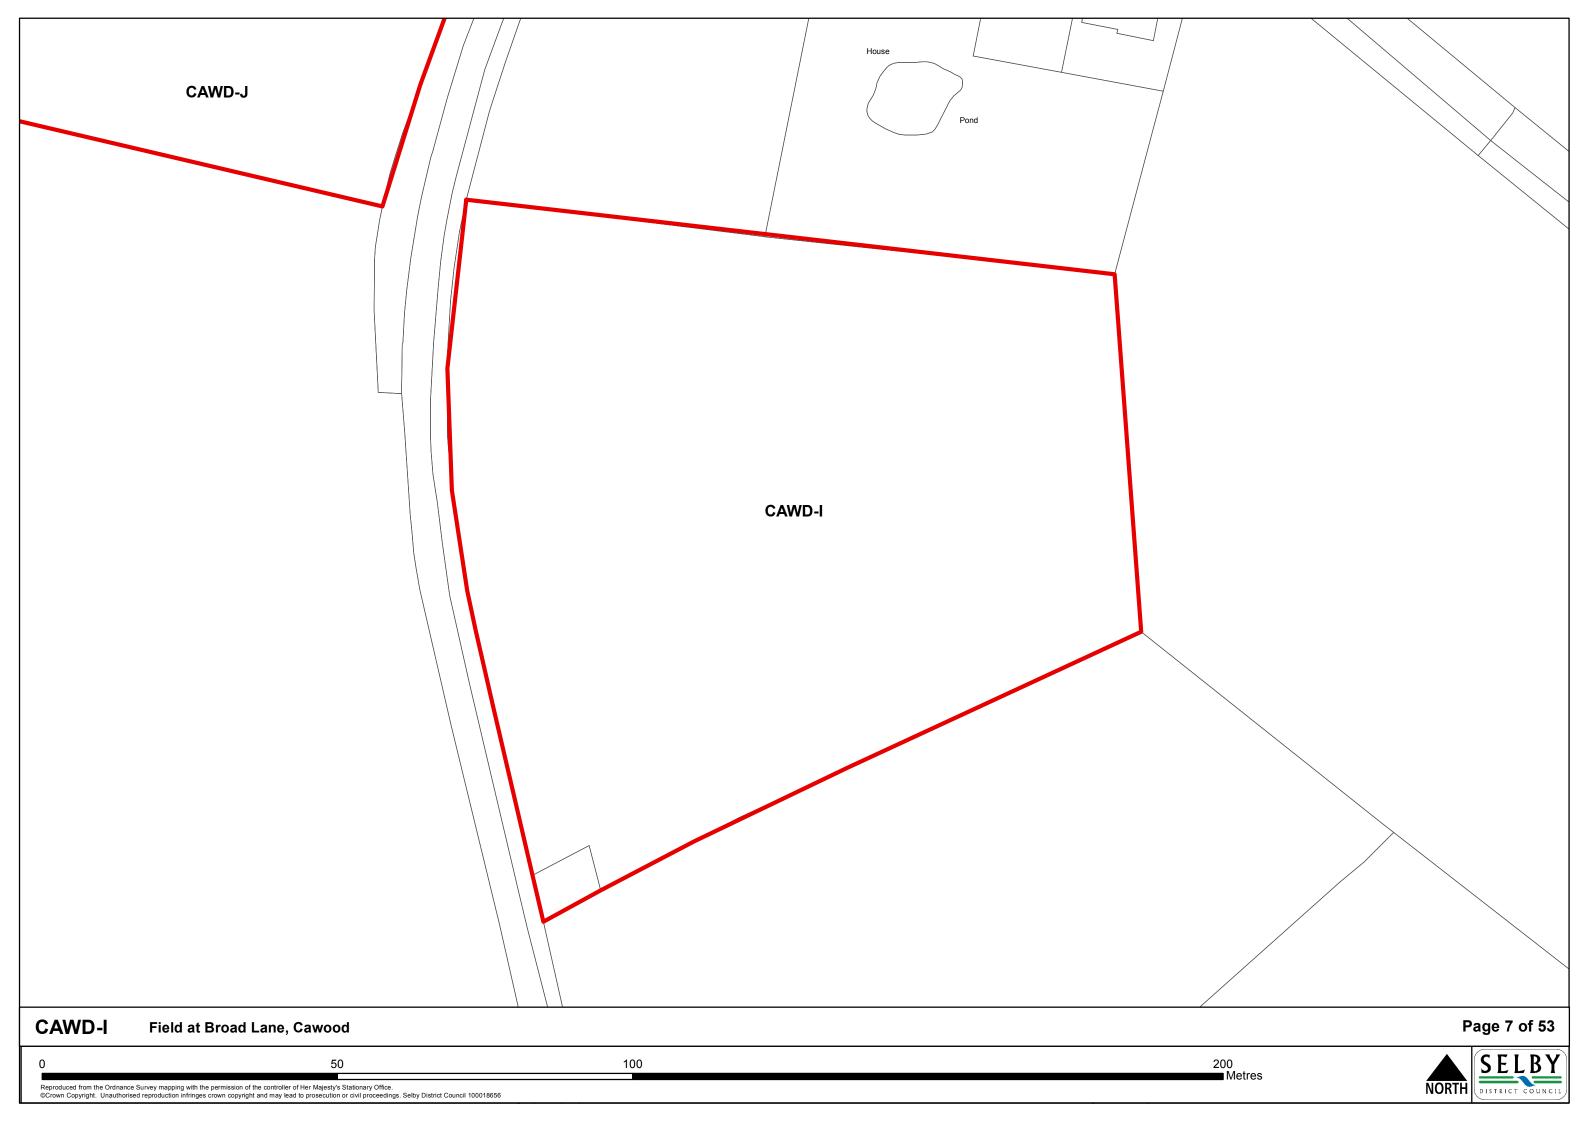

## **Contents**

|                                 | Page |
|---------------------------------|------|
| The Market Towns                |      |
| Selby                           | 1    |
| Sherburn In Elmet               | 3    |
|                                 |      |
| The Designated Service Villages |      |
| Barlby & Osgodby                | 6    |
| Brayton                         | 13   |
| Carlton                         | 16   |
| Cawood                          | 17   |
| Church Fenton                   | 20   |
| Eggborough                      | 24   |
| Hambleton                       | 25   |
| Hemingbrough                    | 27   |
| Hillam                          | 28   |
| Thorpe Willoughby               | 30   |
| Ulleskelf                       | 31   |
| Whitley                         | 33   |
|                                 |      |
| The Secondary Villages          |      |
| Barkston Ash                    | 35   |
| Biggin                          | 36   |
| Bilbrough                       | 38   |
| Burn                            | 39   |
| Cridling Stubbs                 | 40   |
| Drax                            | 42   |
| Fairburn                        | 43   |
| Hensall                         | 46   |
| Kirk Smeaton                    | 47   |
| Newton Kyme                     | 48   |
| South Duffield                  | 49   |
| Thorganby                       | 50   |
| Wistow                          | 51   |