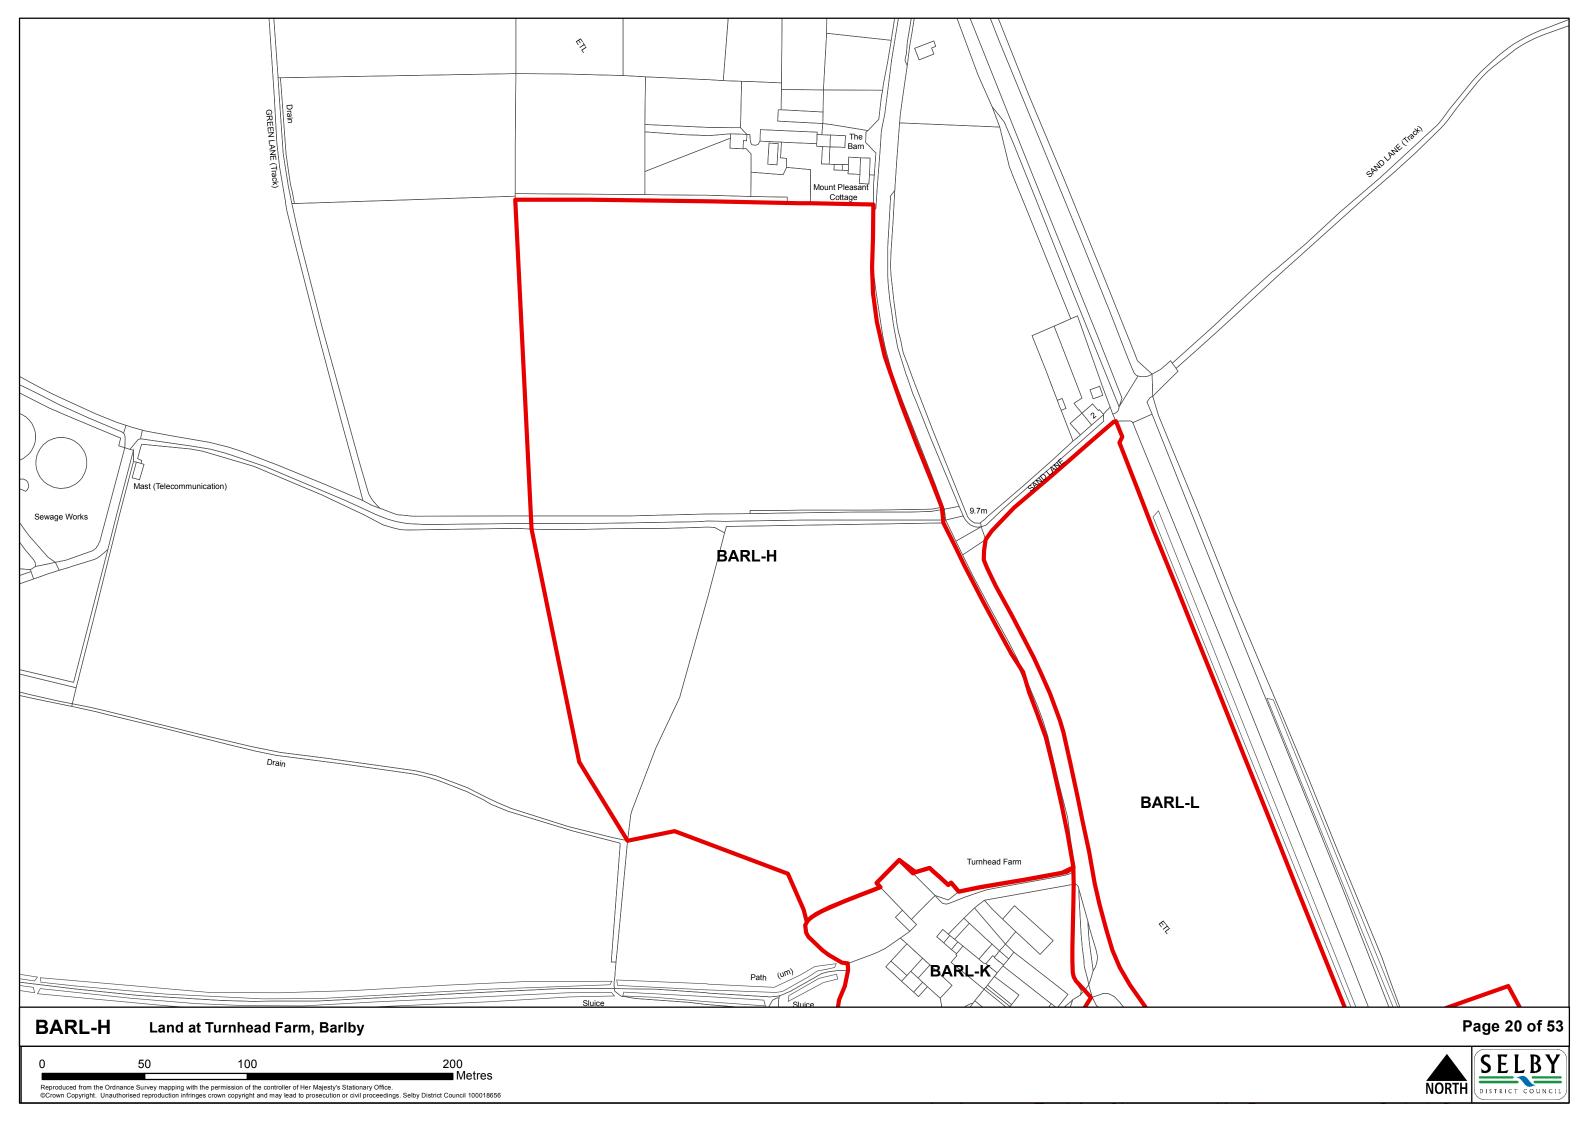

## **Contents**

|                                 | Page |
|---------------------------------|------|
| The Market Towns                |      |
| Selby                           | 1    |
| Sherburn In Elmet               | 3    |
|                                 |      |
| The Designated Service Villages |      |
| Barlby & Osgodby                | 6    |
| Brayton                         | 13   |
| Carlton                         | 16   |
| Cawood                          | 17   |
| Church Fenton                   | 20   |
| Eggborough                      | 24   |
| Hambleton                       | 25   |
| Hemingbrough                    | 27   |
| Hillam                          | 28   |
| Thorpe Willoughby               | 30   |
| Ulleskelf                       | 31   |
| Whitley                         | 33   |
|                                 |      |
| The Secondary Villages          |      |
| Barkston Ash                    | 35   |
| Biggin                          | 36   |
| Bilbrough                       | 38   |
| Burn                            | 39   |
| Cridling Stubbs                 | 40   |
| Drax                            | 42   |
| Fairburn                        | 43   |
| Hensall                         | 46   |
| Kirk Smeaton                    | 47   |
| Newton Kyme                     | 48   |
| South Duffield                  | 49   |
| Thorganby                       | 50   |
| Wistow                          | 51   |