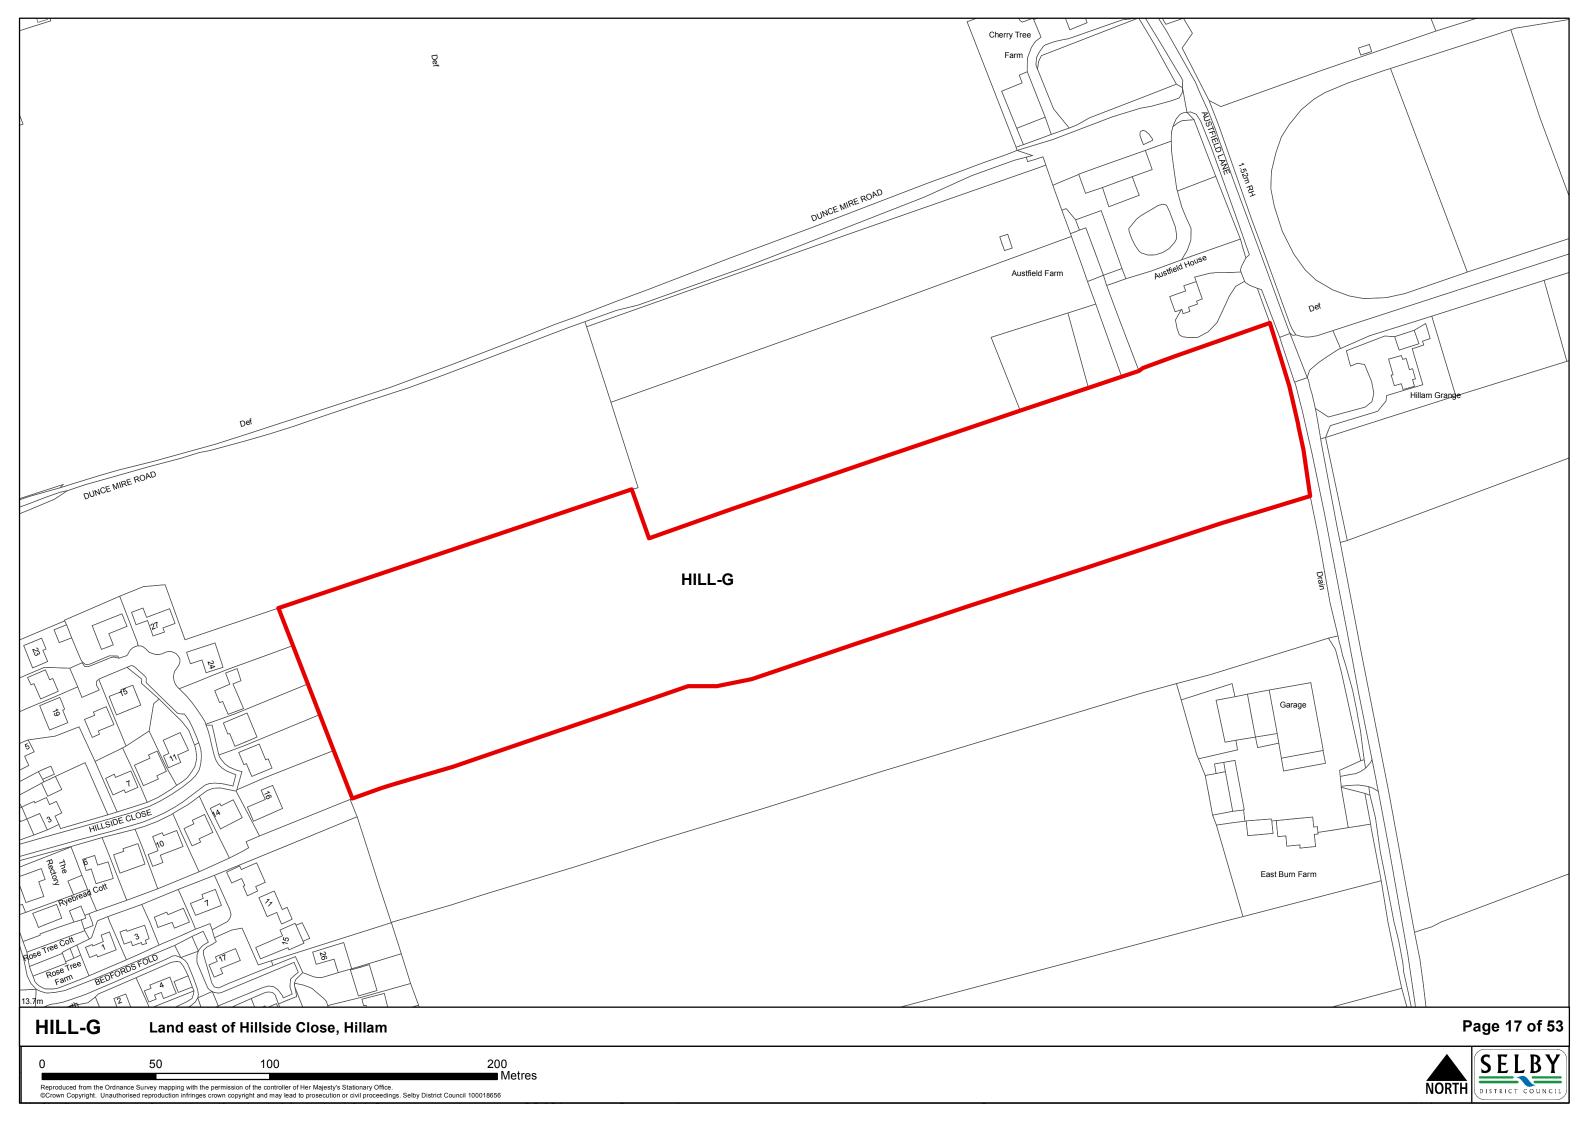

## **Contents**

|                                 | Page |
|---------------------------------|------|
| The Market Towns                |      |
| Selby                           | 1    |
| Sherburn In Elmet               | 3    |
|                                 |      |
| The Designated Service Villages |      |
| Barlby & Osgodby                | 6    |
| Brayton                         | 13   |
| Carlton                         | 16   |
| Cawood                          | 17   |
| Church Fenton                   | 20   |
| Eggborough                      | 24   |
| Hambleton                       | 25   |
| Hemingbrough                    | 27   |
| Hillam                          | 28   |
| Thorpe Willoughby               | 30   |
| Ulleskelf                       | 31   |
| Whitley                         | 33   |
|                                 |      |
| The Secondary Villages          |      |
| Barkston Ash                    | 35   |
| Biggin                          | 36   |
| Bilbrough                       | 38   |
| Burn                            | 39   |
| Cridling Stubbs                 | 40   |
| Drax                            | 42   |
| Fairburn                        | 43   |
| Hensall                         | 46   |
| Kirk Smeaton                    | 47   |
| Newton Kyme                     | 48   |
| South Duffield                  | 49   |
| Thorganby                       | 50   |
| Wistow                          | 51   |