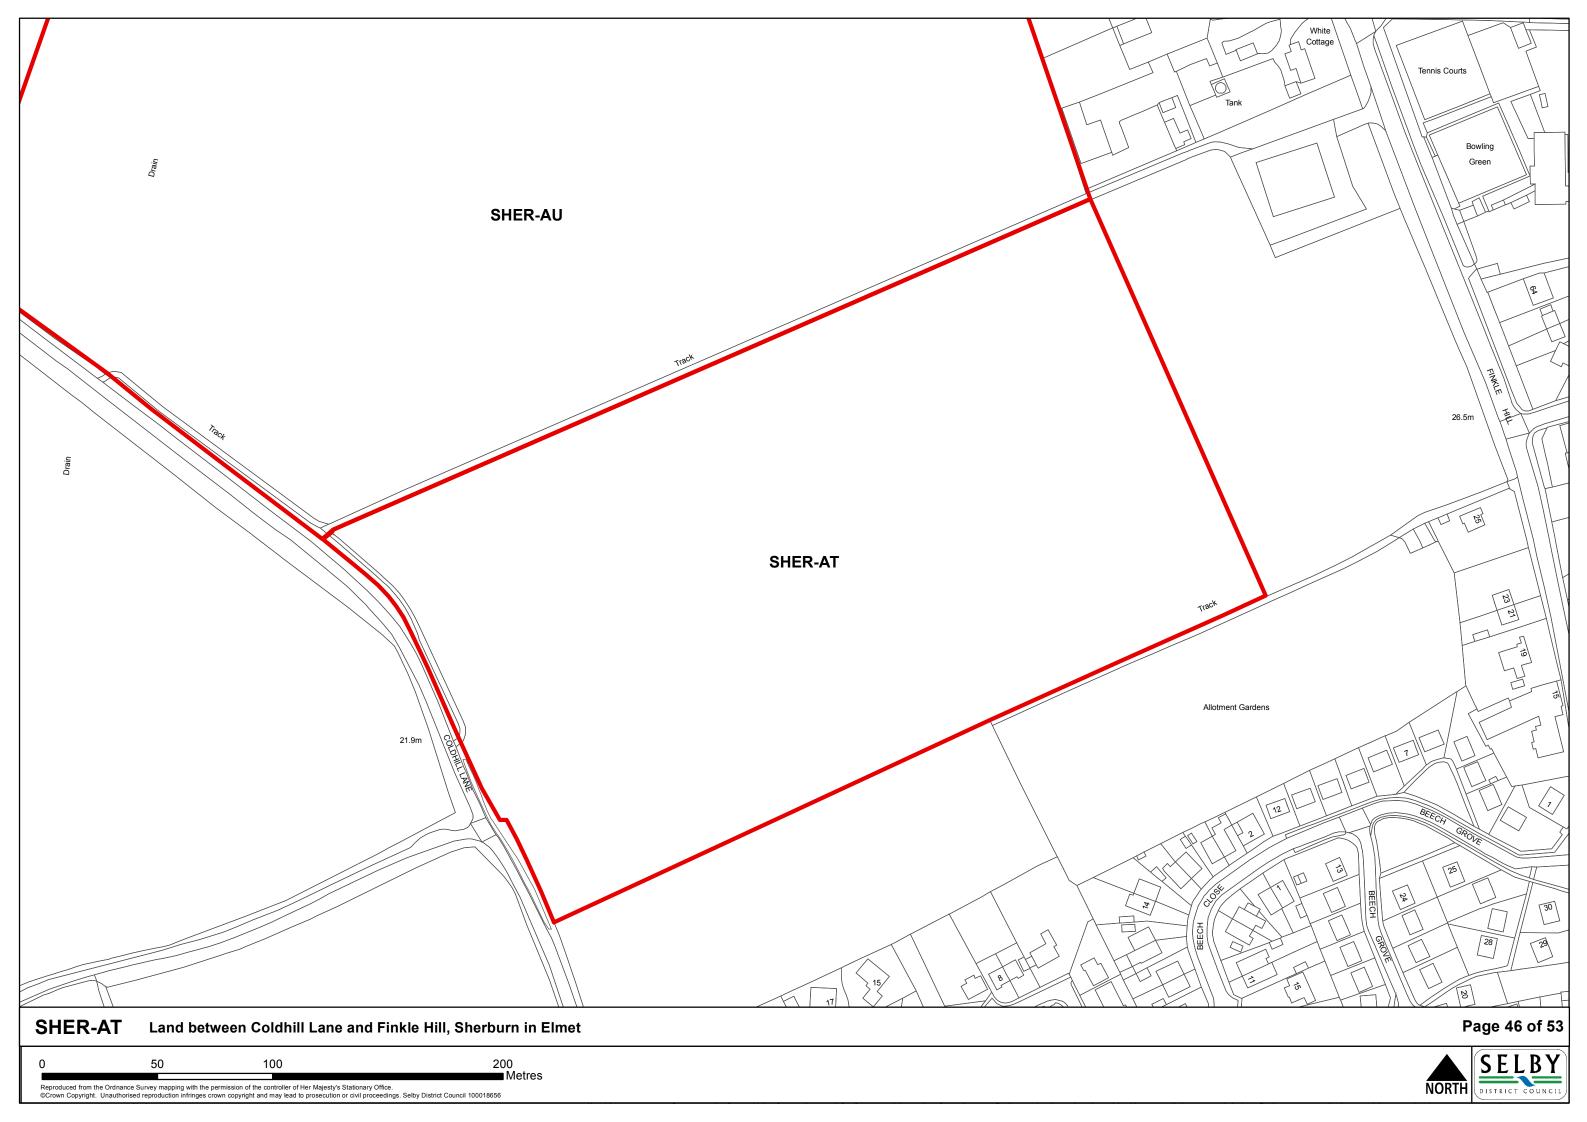

## **Contents**

|                                 | Page |
|---------------------------------|------|
| The Market Towns                |      |
| Selby                           | 1    |
| Sherburn In Elmet               | 3    |
|                                 |      |
| The Designated Service Villages |      |
| Barlby & Osgodby                | 6    |
| Brayton                         | 13   |
| Carlton                         | 16   |
| Cawood                          | 17   |
| Church Fenton                   | 20   |
| Eggborough                      | 24   |
| Hambleton                       | 25   |
| Hemingbrough                    | 27   |
| Hillam                          | 28   |
| Thorpe Willoughby               | 30   |
| Ulleskelf                       | 31   |
| Whitley                         | 33   |
|                                 |      |
| The Secondary Villages          |      |
| Barkston Ash                    | 35   |
| Biggin                          | 36   |
| Bilbrough                       | 38   |
| Burn                            | 39   |
| Cridling Stubbs                 | 40   |
| Drax                            | 42   |
| Fairburn                        | 43   |
| Hensall                         | 46   |
| Kirk Smeaton                    | 47   |
| Newton Kyme                     | 48   |
| South Duffield                  | 49   |
| Thorganby                       | 50   |
| Wistow                          | 51   |