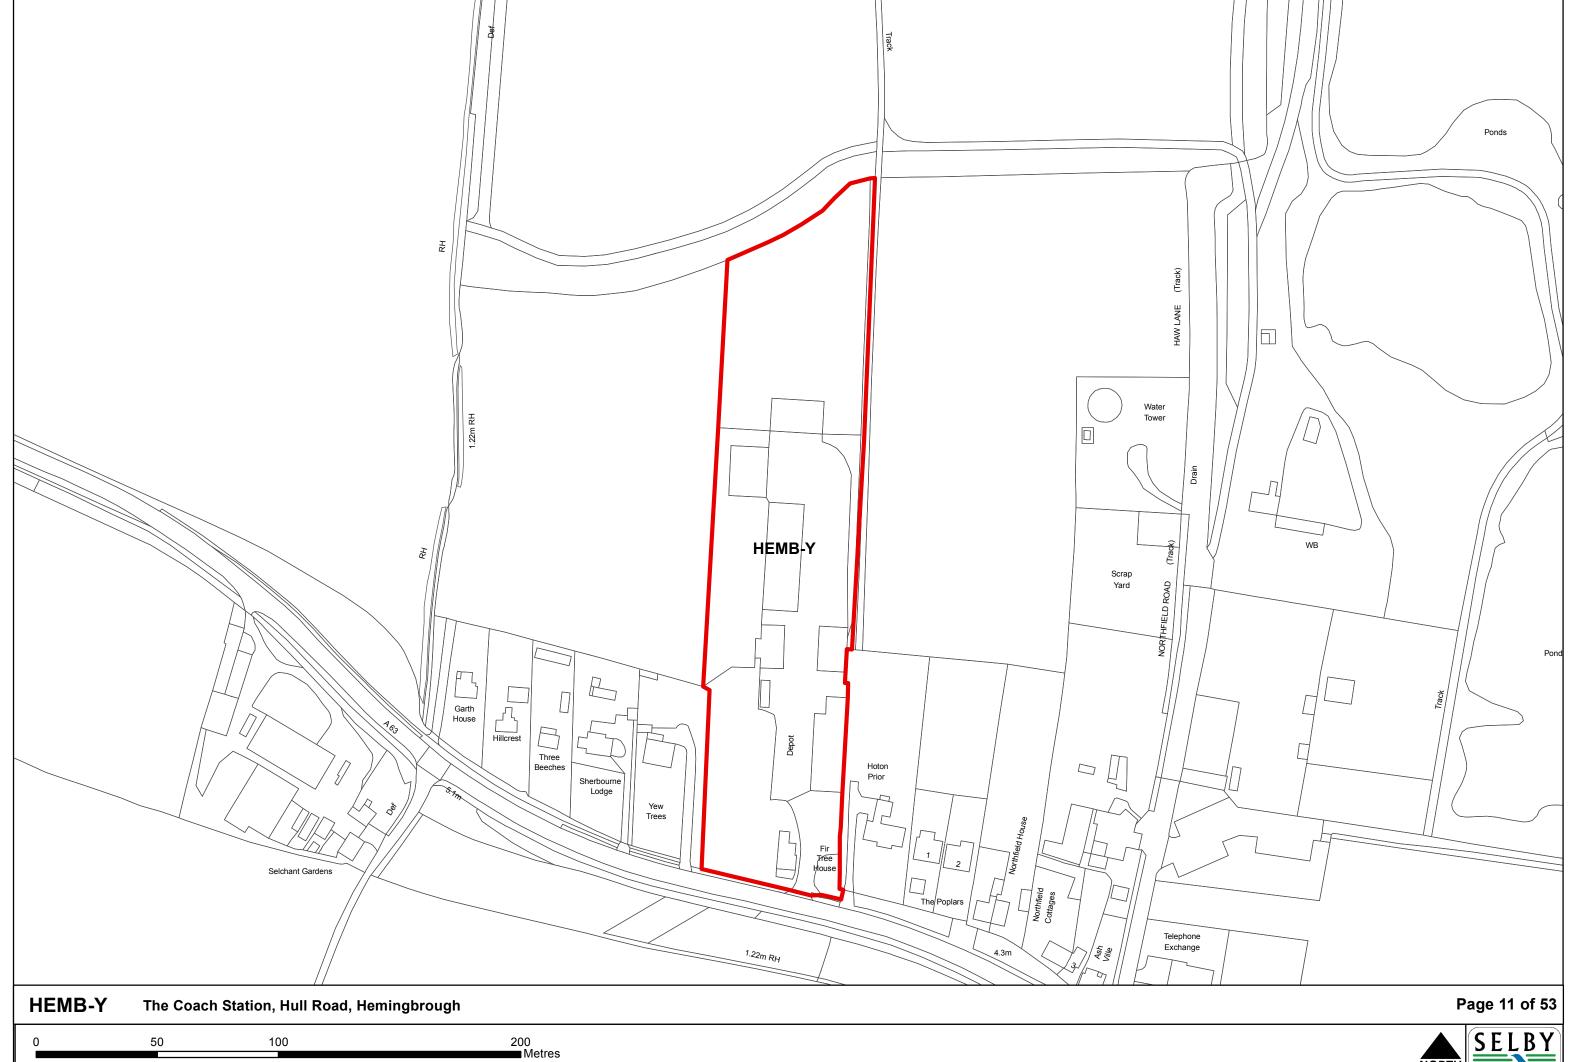

## **Contents**

|                                 | Page |
|---------------------------------|------|
| The Market Towns                |      |
| Selby                           | 1    |
| Sherburn In Elmet               | 3    |
|                                 |      |
| The Designated Service Villages |      |
| Barlby & Osgodby                | 6    |
| Brayton                         | 13   |
| Carlton                         | 16   |
| Cawood                          | 17   |
| Church Fenton                   | 20   |
| Eggborough                      | 24   |
| Hambleton                       | 25   |
| Hemingbrough                    | 27   |
| Hillam                          | 28   |
| Thorpe Willoughby               | 30   |
| Ulleskelf                       | 31   |
| Whitley                         | 33   |
|                                 |      |
| The Secondary Villages          |      |
| Barkston Ash                    | 35   |
| Biggin                          | 36   |
| Bilbrough                       | 38   |
| Burn                            | 39   |
| Cridling Stubbs                 | 40   |
| Drax                            | 42   |
| Fairburn                        | 43   |
| Hensall                         | 46   |
| Kirk Smeaton                    | 47   |
| Newton Kyme                     | 48   |
| South Duffield                  | 49   |
| Thorganby                       | 50   |
| Wistow                          | 51   |