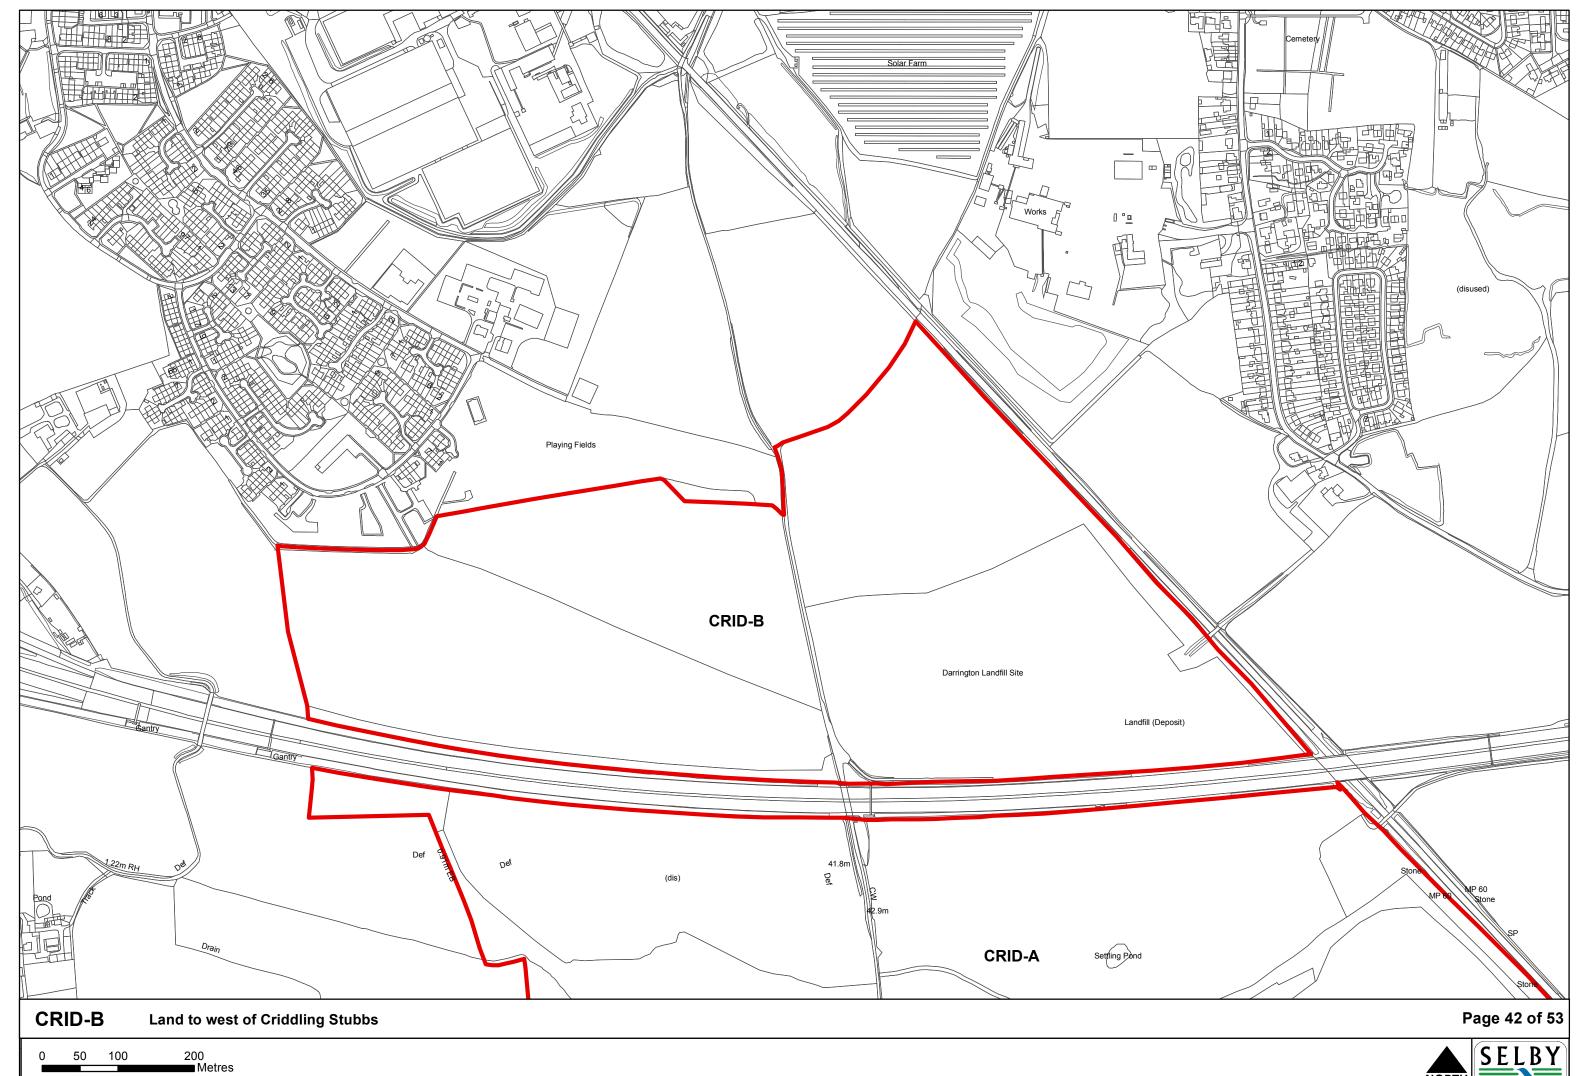

## **Contents**

|                                 | Page |
|---------------------------------|------|
| The Market Towns                |      |
| Selby                           | 1    |
| Sherburn In Elmet               | 3    |
|                                 |      |
| The Designated Service Villages |      |
| Barlby & Osgodby                | 6    |
| Brayton                         | 13   |
| Carlton                         | 16   |
| Cawood                          | 17   |
| Church Fenton                   | 20   |
| Eggborough                      | 24   |
| Hambleton                       | 25   |
| Hemingbrough                    | 27   |
| Hillam                          | 28   |
| Thorpe Willoughby               | 30   |
| Ulleskelf                       | 31   |
| Whitley                         | 33   |
|                                 |      |
| The Secondary Villages          |      |
| Barkston Ash                    | 35   |
| Biggin                          | 36   |
| Bilbrough                       | 38   |
| Burn                            | 39   |
| Cridling Stubbs                 | 40   |
| Drax                            | 42   |
| Fairburn                        | 43   |
| Hensall                         | 46   |
| Kirk Smeaton                    | 47   |
| Newton Kyme                     | 48   |
| South Duffield                  | 49   |
| Thorganby                       | 50   |
| Wistow                          | 51   |