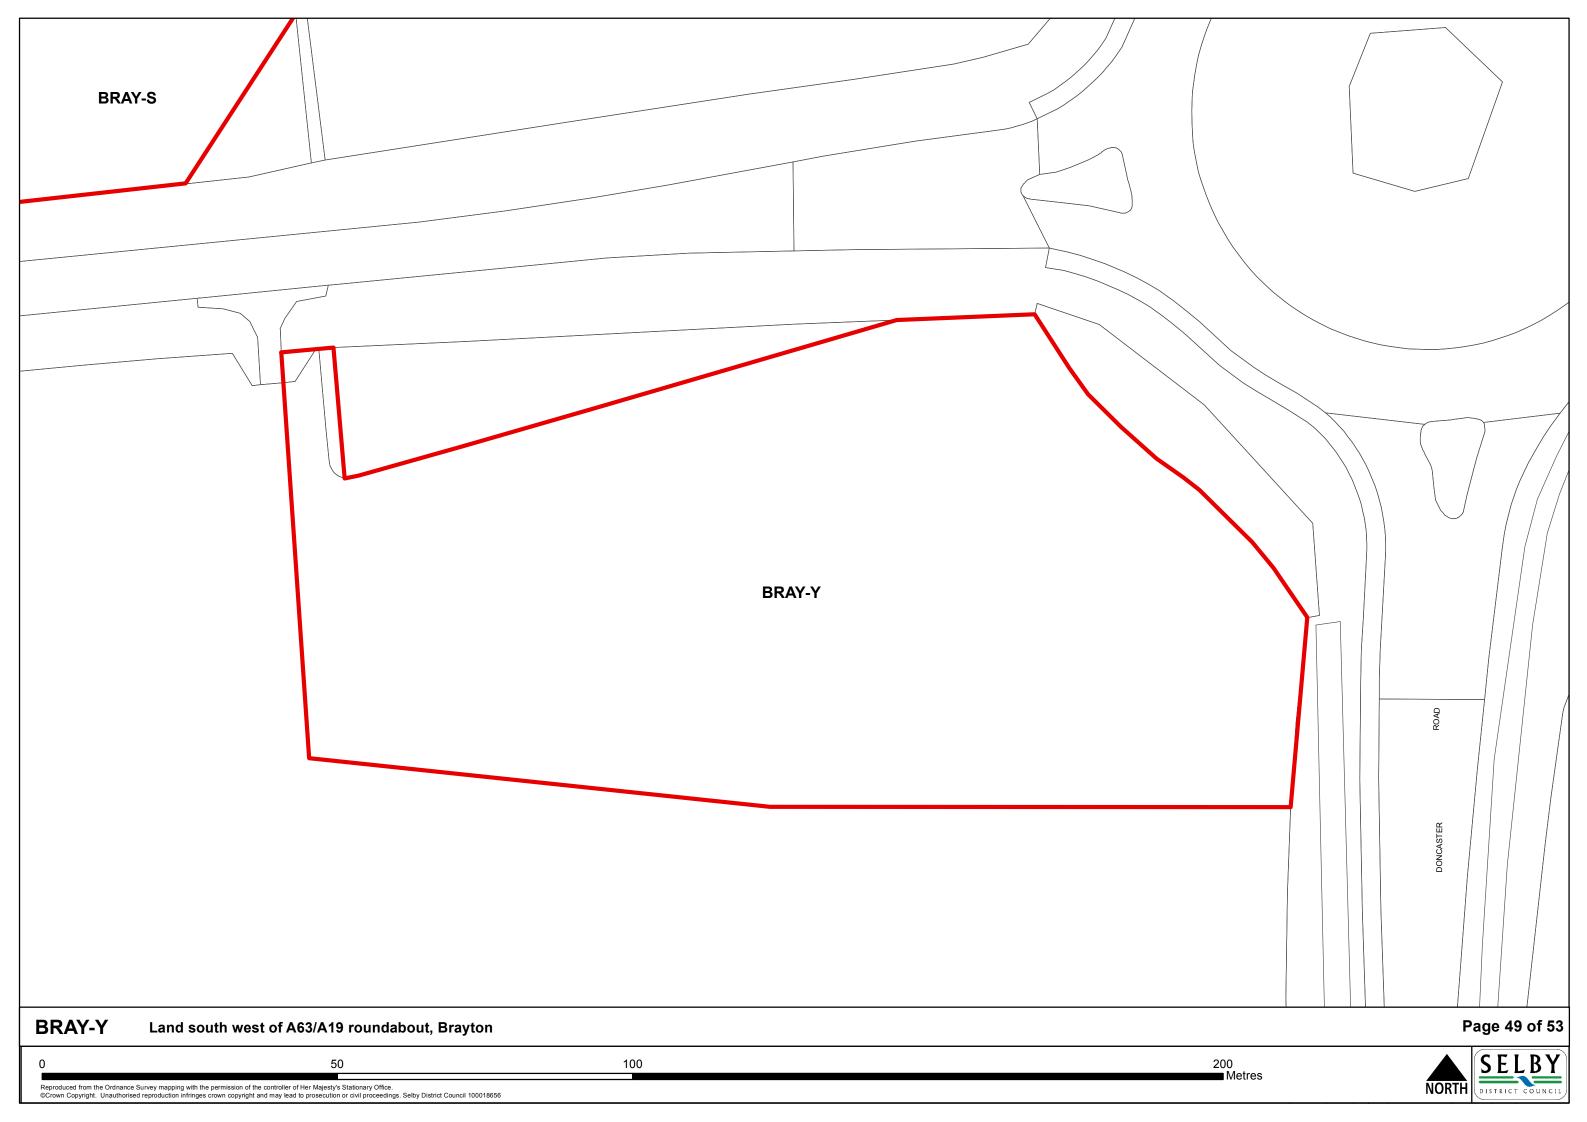

## Additional Sites Individual Site Maps

## **Contents**

|                                 | Page |
|---------------------------------|------|
| The Market Towns                |      |
| Selby                           | 1    |
| Sherburn In Elmet               | 3    |
|                                 |      |
| The Designated Service Villages |      |
| Barlby & Osgodby                | 6    |
| Brayton                         | 13   |
| Carlton                         | 16   |
| Cawood                          | 17   |
| Church Fenton                   | 20   |
| Eggborough                      | 24   |
| Hambleton                       | 25   |
| Hemingbrough                    | 27   |
| Hillam                          | 28   |
| Thorpe Willoughby               | 30   |
| Ulleskelf                       | 31   |
| Whitley                         | 33   |
|                                 |      |
| The Secondary Villages          |      |
| Barkston Ash                    | 35   |
| Biggin                          | 36   |
| Bilbrough                       | 38   |
| Burn                            | 39   |
| Cridling Stubbs                 | 40   |
| Drax                            | 42   |
| Fairburn                        | 43   |
| Hensall                         | 46   |
| Kirk Smeaton                    | 47   |
| Newton Kyme                     | 48   |
| South Duffield                  | 49   |
| Thorganby                       | 50   |
| Wistow                          | 51   |