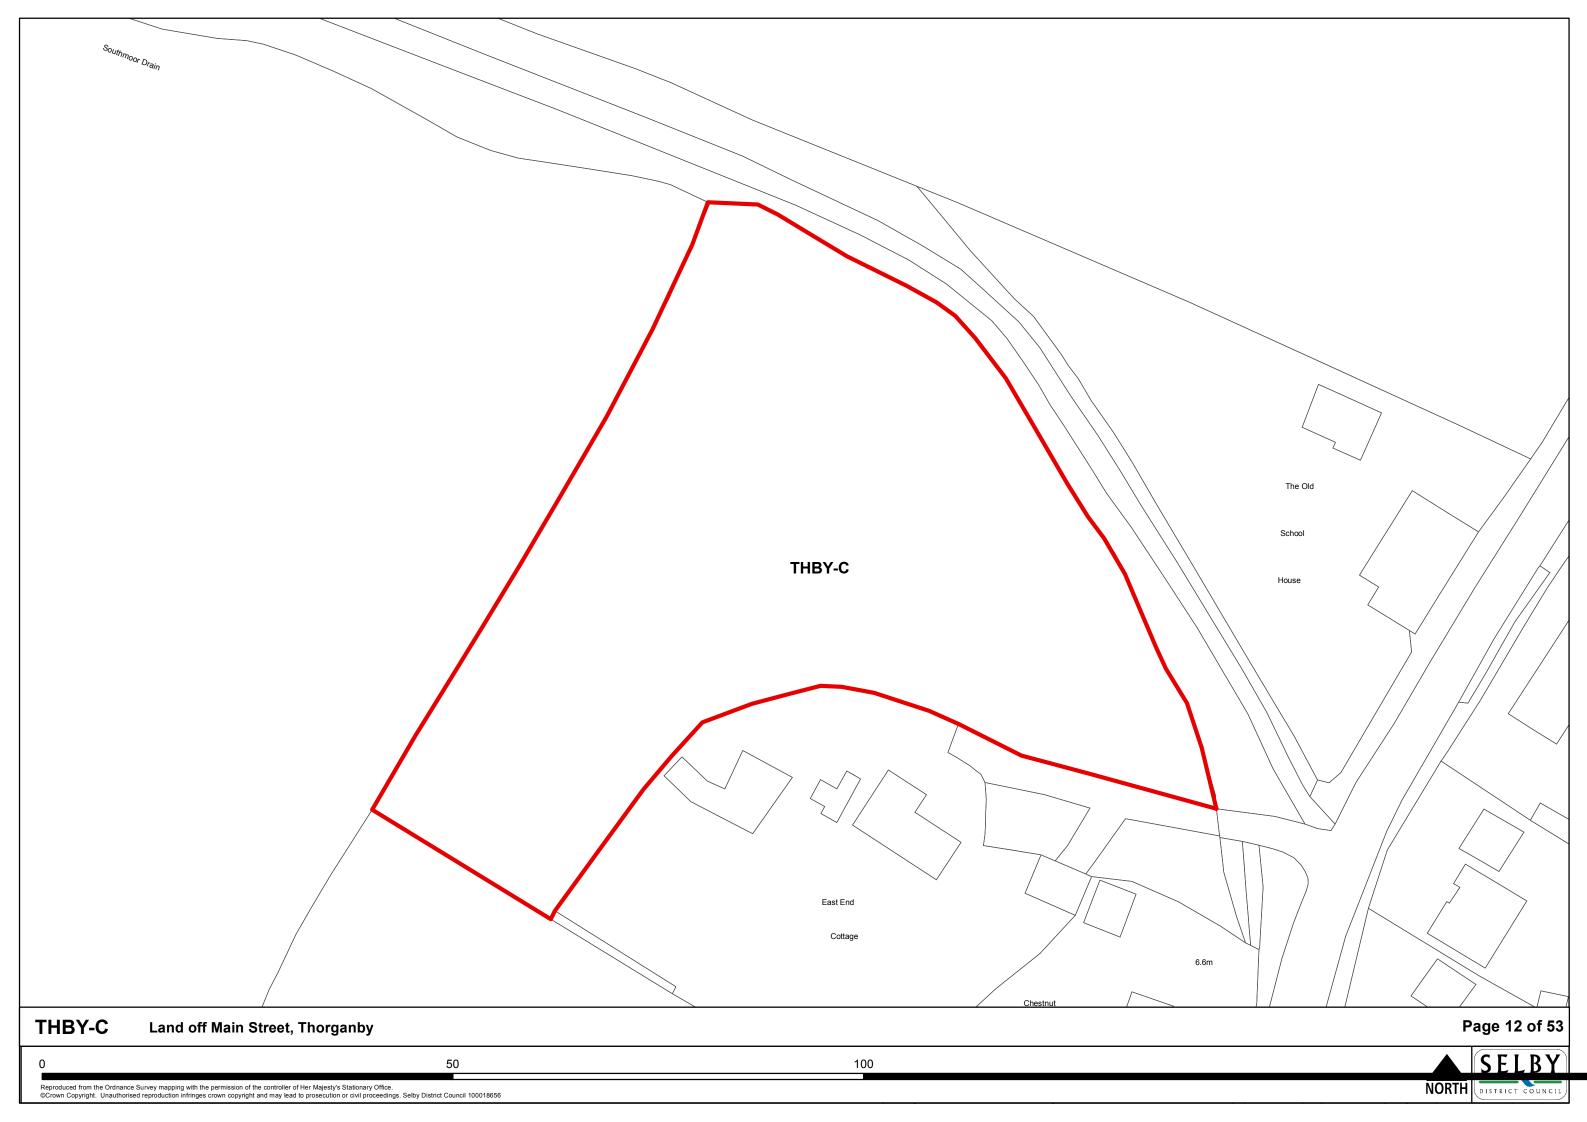

## **Contents**

|                                 | Page |
|---------------------------------|------|
| The Market Towns                |      |
| Selby                           | 1    |
| Sherburn In Elmet               | 3    |
|                                 |      |
| The Designated Service Villages |      |
| Barlby & Osgodby                | 6    |
| Brayton                         | 13   |
| Carlton                         | 16   |
| Cawood                          | 17   |
| Church Fenton                   | 20   |
| Eggborough                      | 24   |
| Hambleton                       | 25   |
| Hemingbrough                    | 27   |
| Hillam                          | 28   |
| Thorpe Willoughby               | 30   |
| Ulleskelf                       | 31   |
| Whitley                         | 33   |
|                                 |      |
| The Secondary Villages          |      |
| Barkston Ash                    | 35   |
| Biggin                          | 36   |
| Bilbrough                       | 38   |
| Burn                            | 39   |
| Cridling Stubbs                 | 40   |
| Drax                            | 42   |
| Fairburn                        | 43   |
| Hensall                         | 46   |
| Kirk Smeaton                    | 47   |
| Newton Kyme                     | 48   |
| South Duffield                  | 49   |
| Thorganby                       | 50   |
| Wistow                          | 51   |