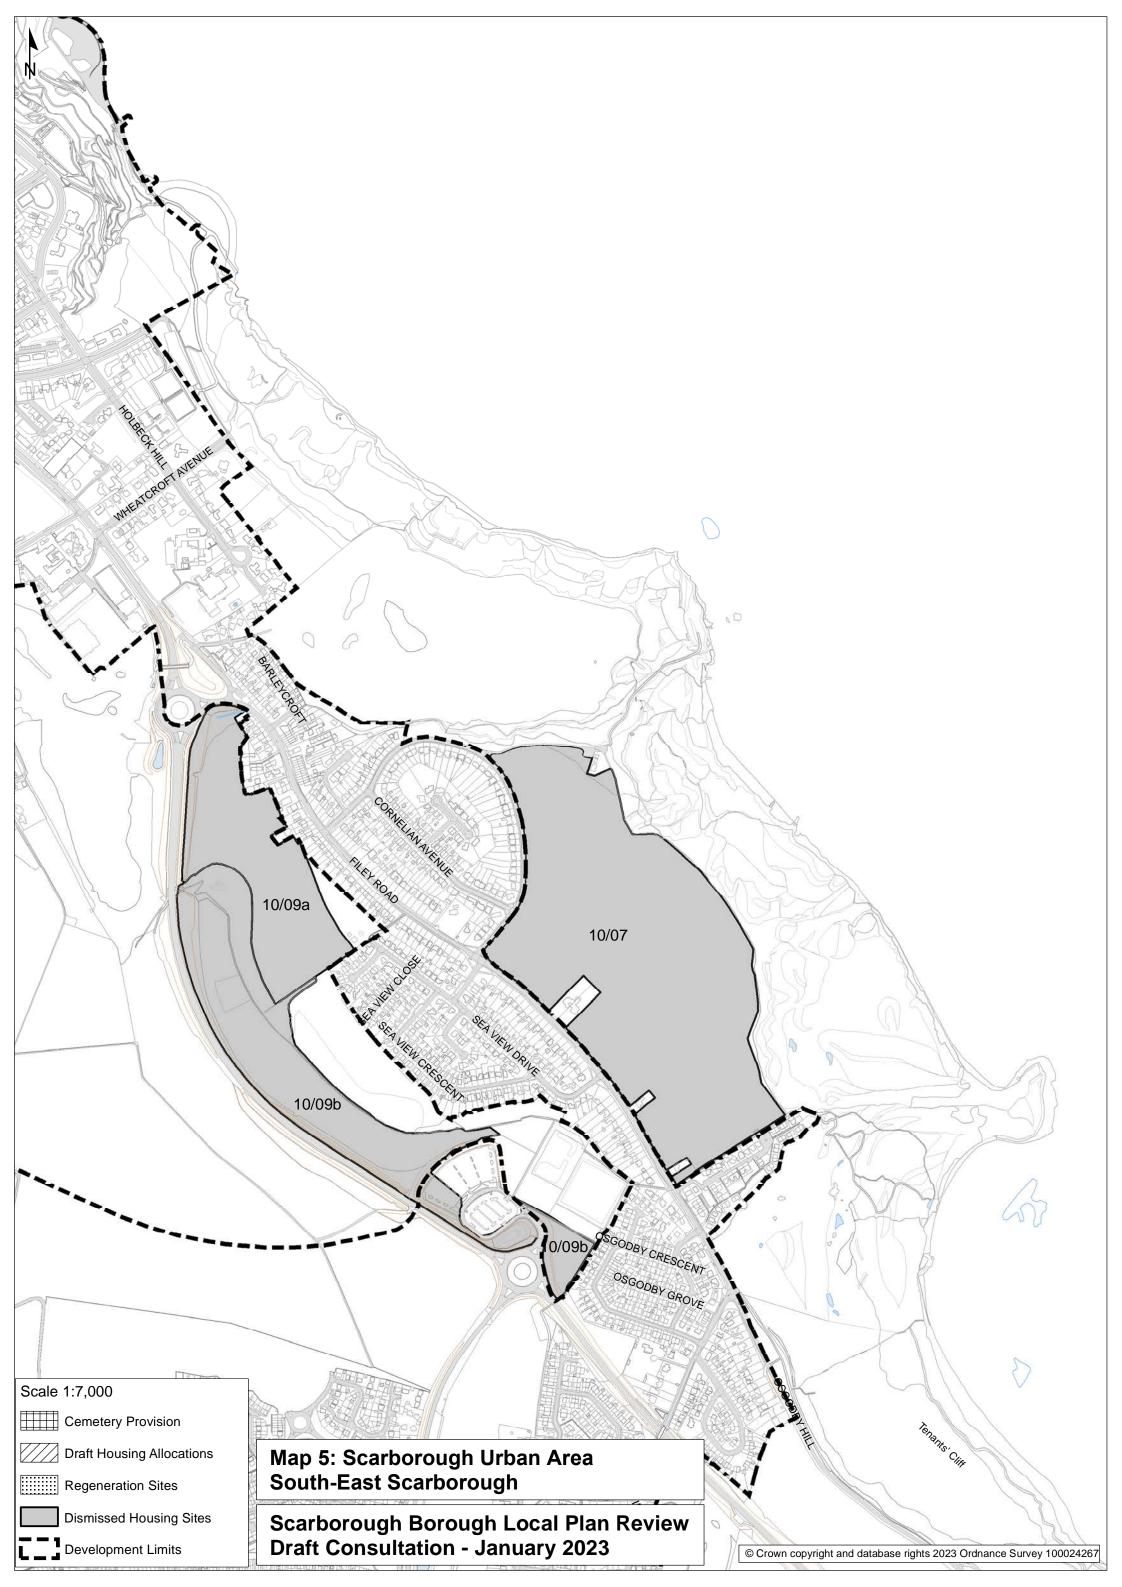

## **CONTENTS**

**Map 1:** Scarborough Town Centre

**Map 2:** Scarborough Urban Area Newby and Scalby

Map 3: Scarborough Urban Area West Scarborough

Map 4: Scarborough Urban Area South-West Scarborough

**Map 5:** Scarborough Urban Area South-East Scarborough