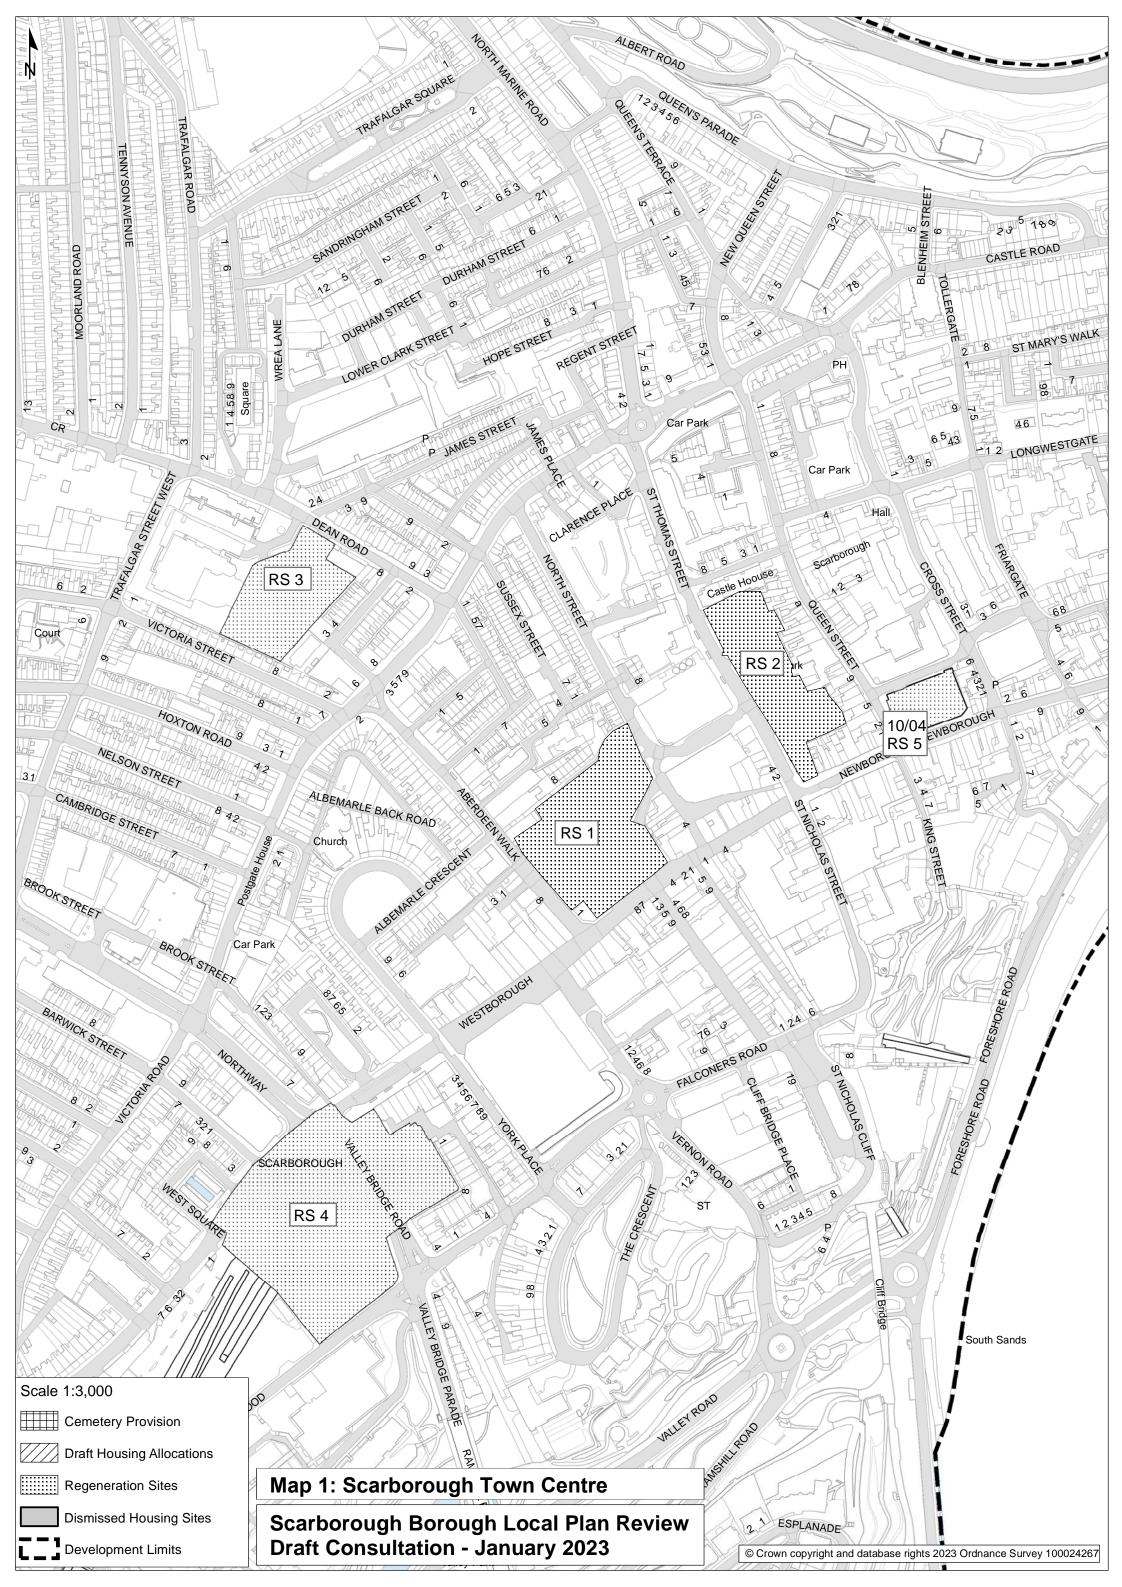

## **CONTENTS**

**Map 1:** Scarborough Town Centre

**Map 2:** Scarborough Urban Area Newby and Scalby

Map 3: Scarborough Urban Area West Scarborough

Map 4: Scarborough Urban Area South-West Scarborough

**Map 5:** Scarborough Urban Area South-East Scarborough