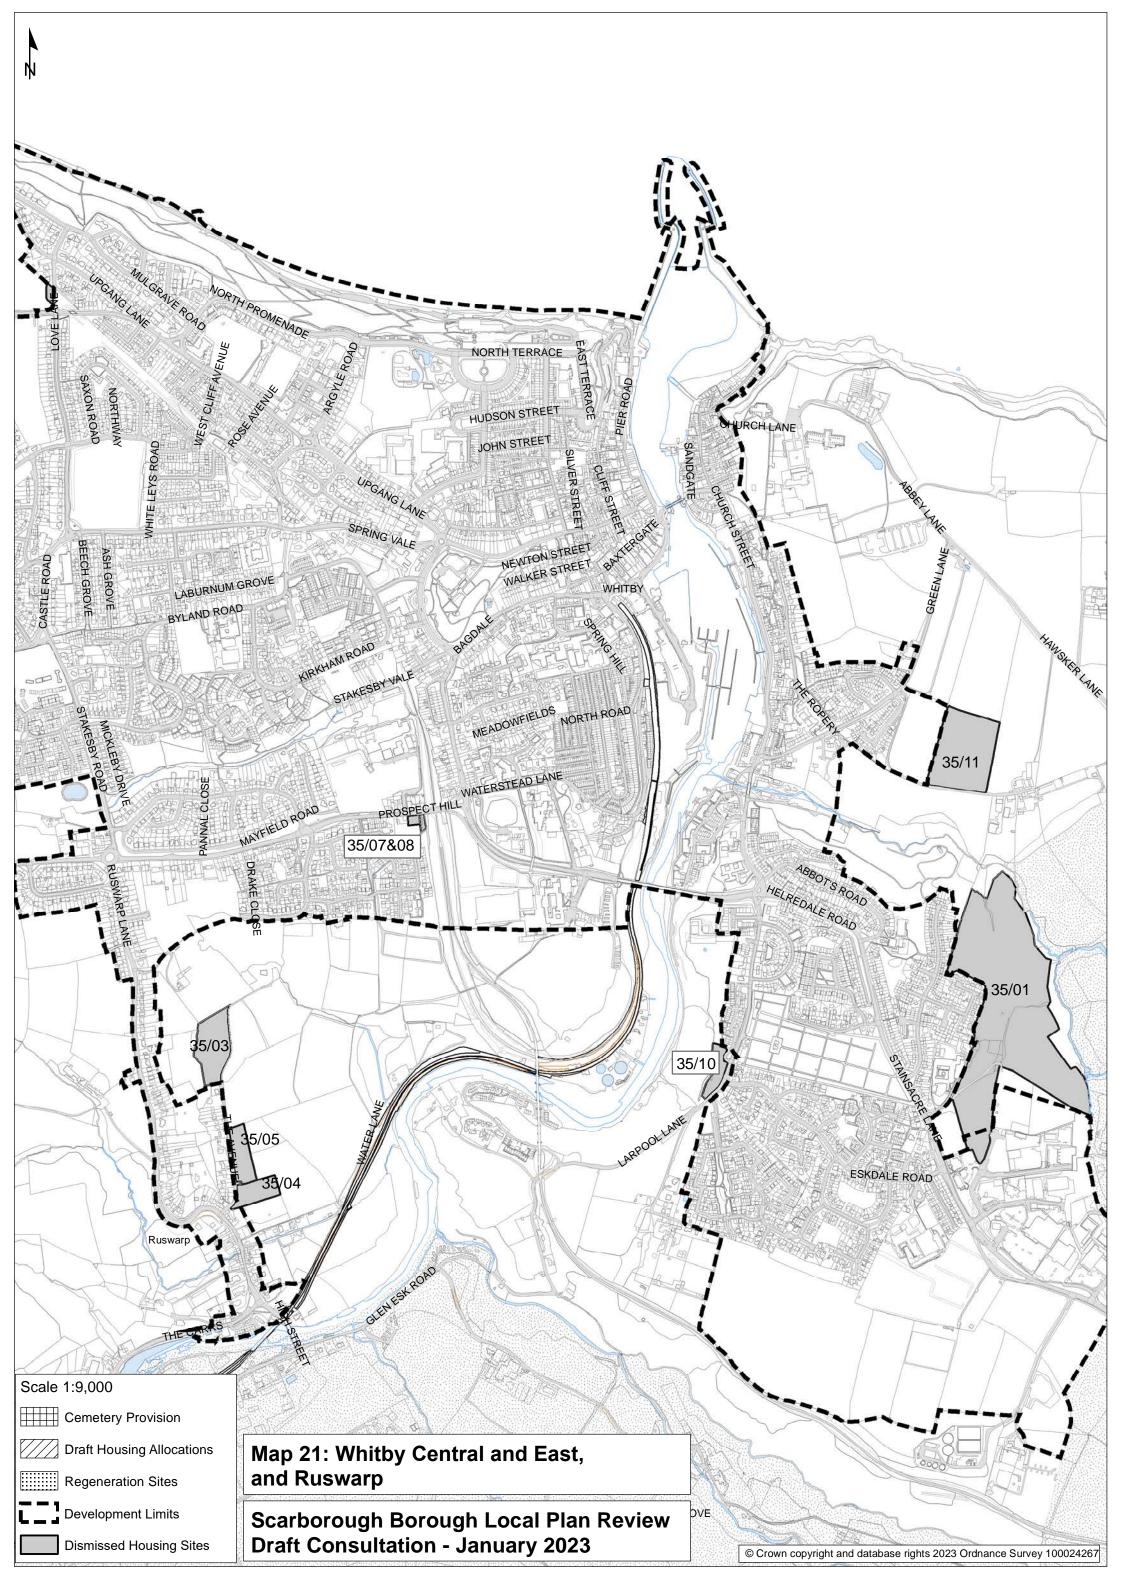

Map 19: Snainton

Map 20: Speeton

Map 21: Whitby Central and East, and Ruswarp

Map 22: Whitby West

Map 23: Wykeham and Ruston