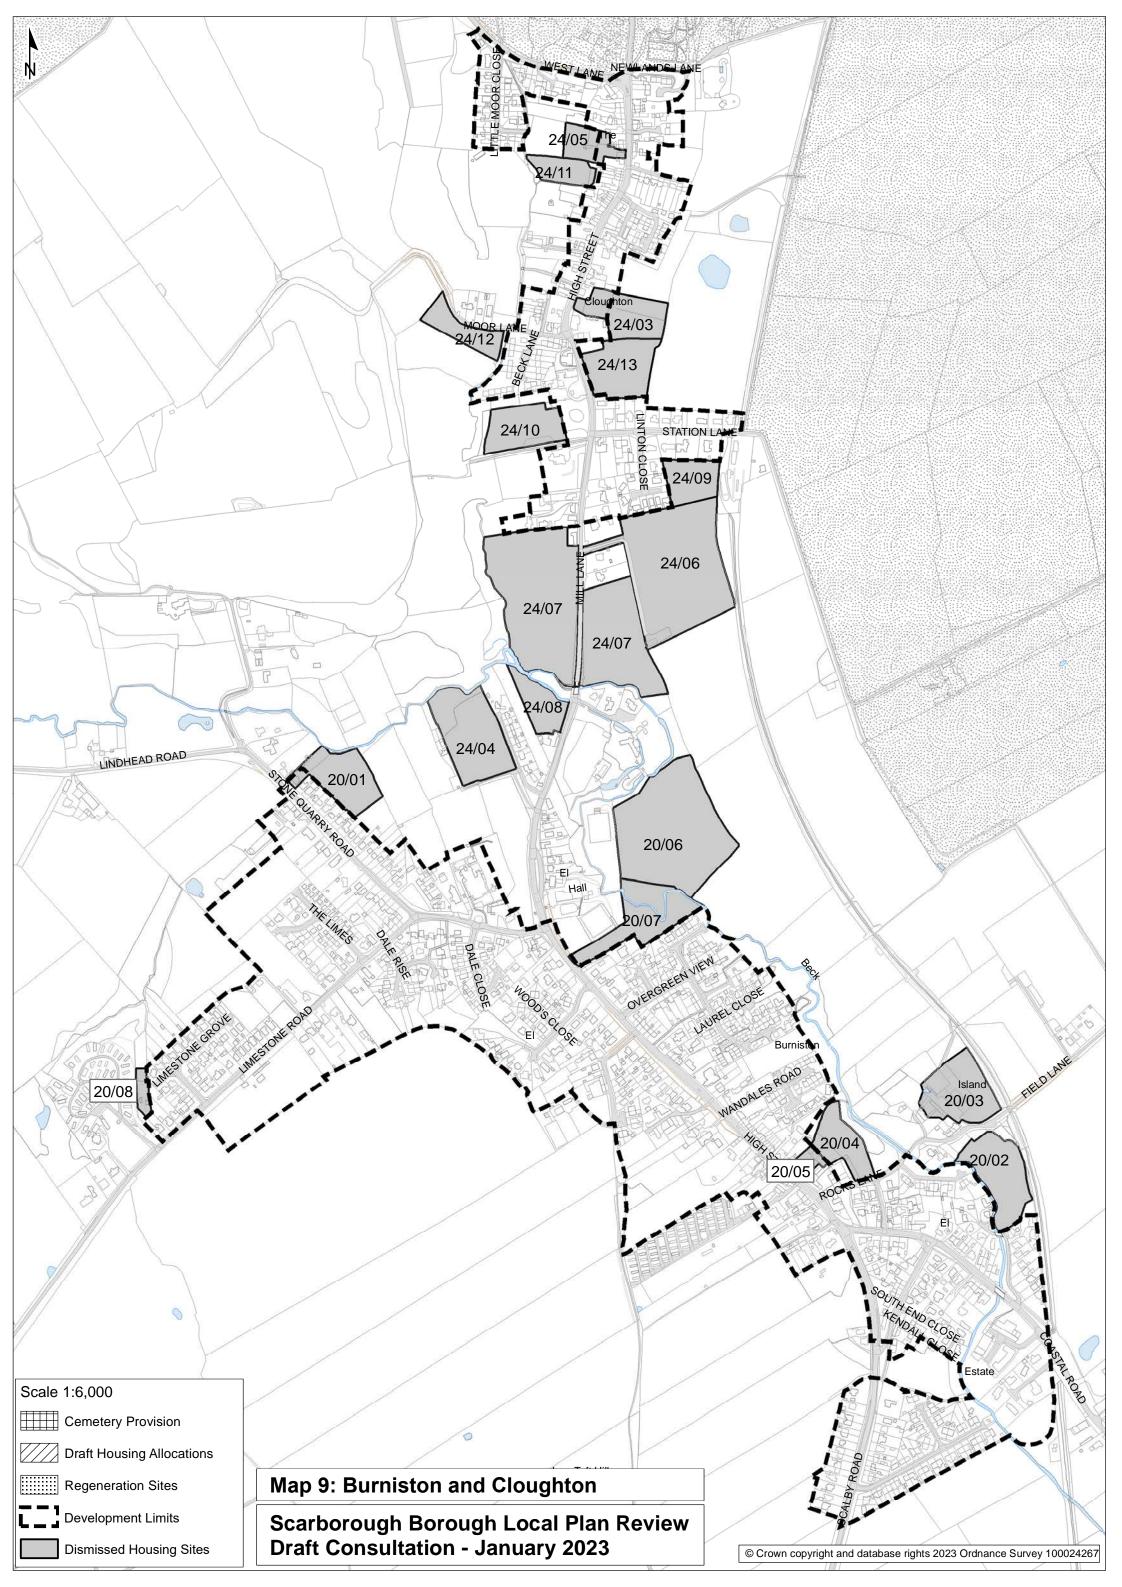

Map 6: Scarborough Urban Area Eastfield (West) and Crossgates

Map 7: Scarborough Urban Area Eastfield (East), Osgodby and Cayton

Map 8: Brompton-by-Sawdon and Sawdon

**Map 9:** Burniston and Cloughton

**Map 10:** East Ayton and West Ayton