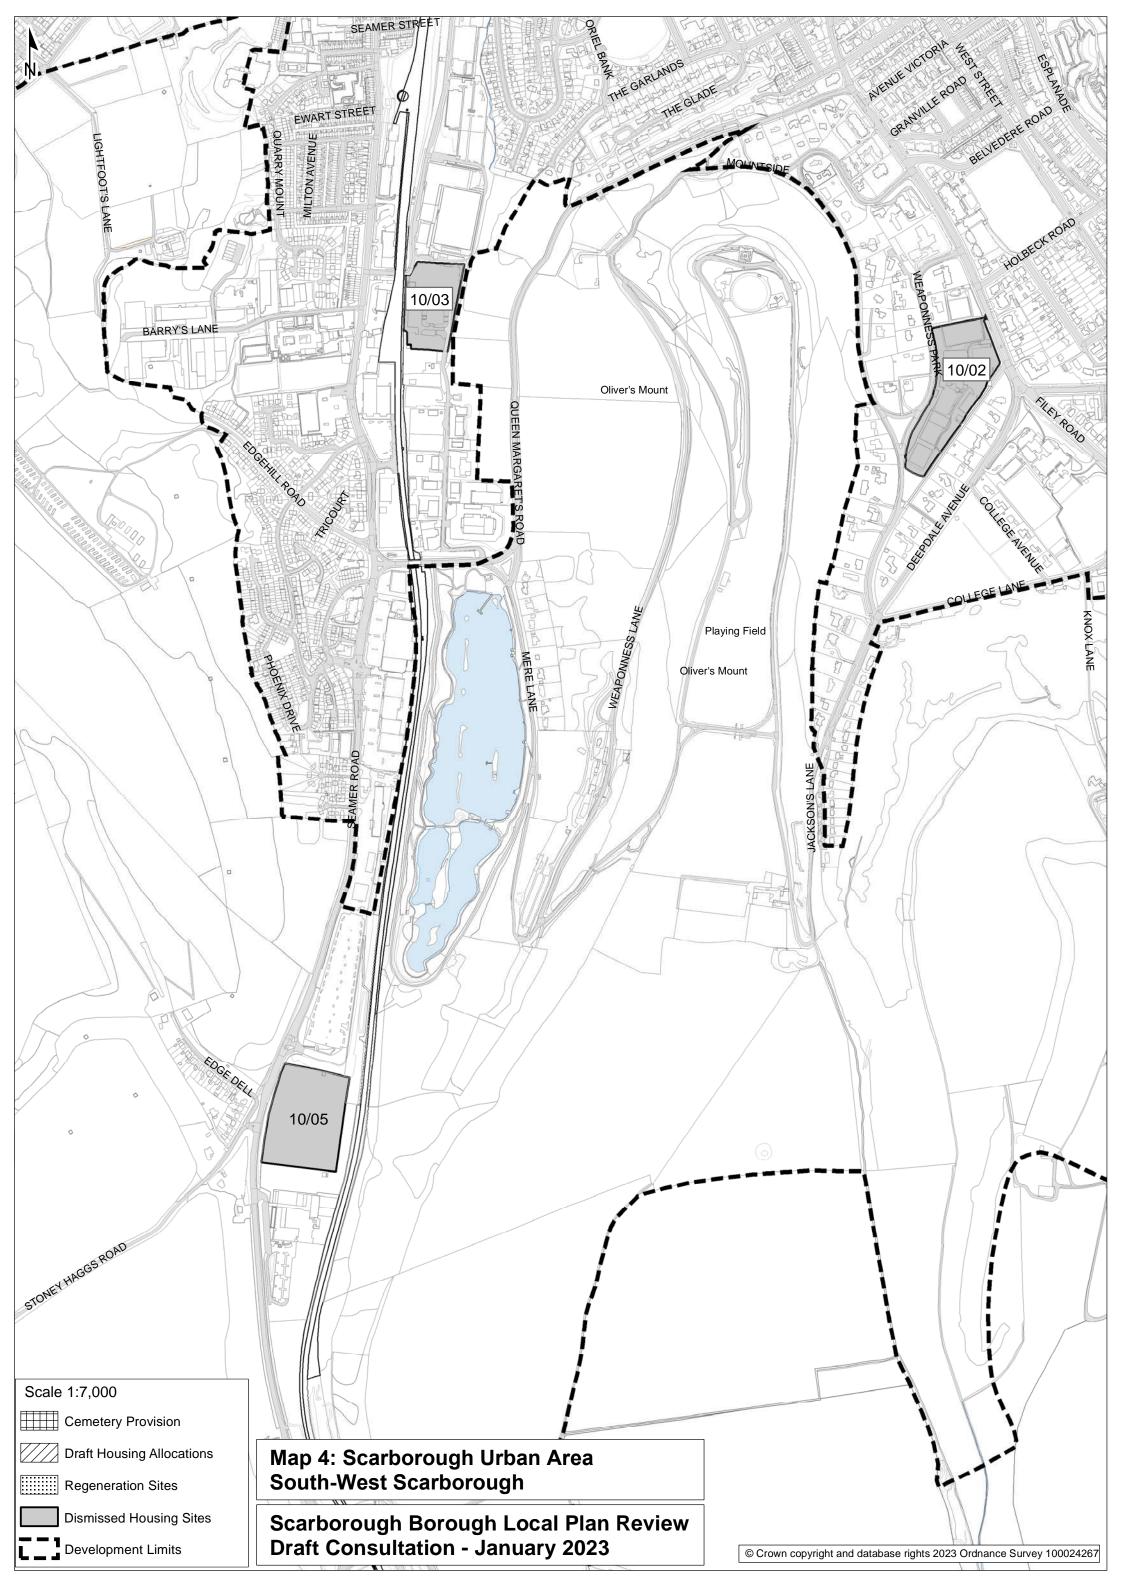

## **CONTENTS**

**Map 1:** Scarborough Town Centre

**Map 2:** Scarborough Urban Area Newby and Scalby

Map 3: Scarborough Urban Area West Scarborough

Map 4: Scarborough Urban Area South-West Scarborough

**Map 5:** Scarborough Urban Area South-East Scarborough