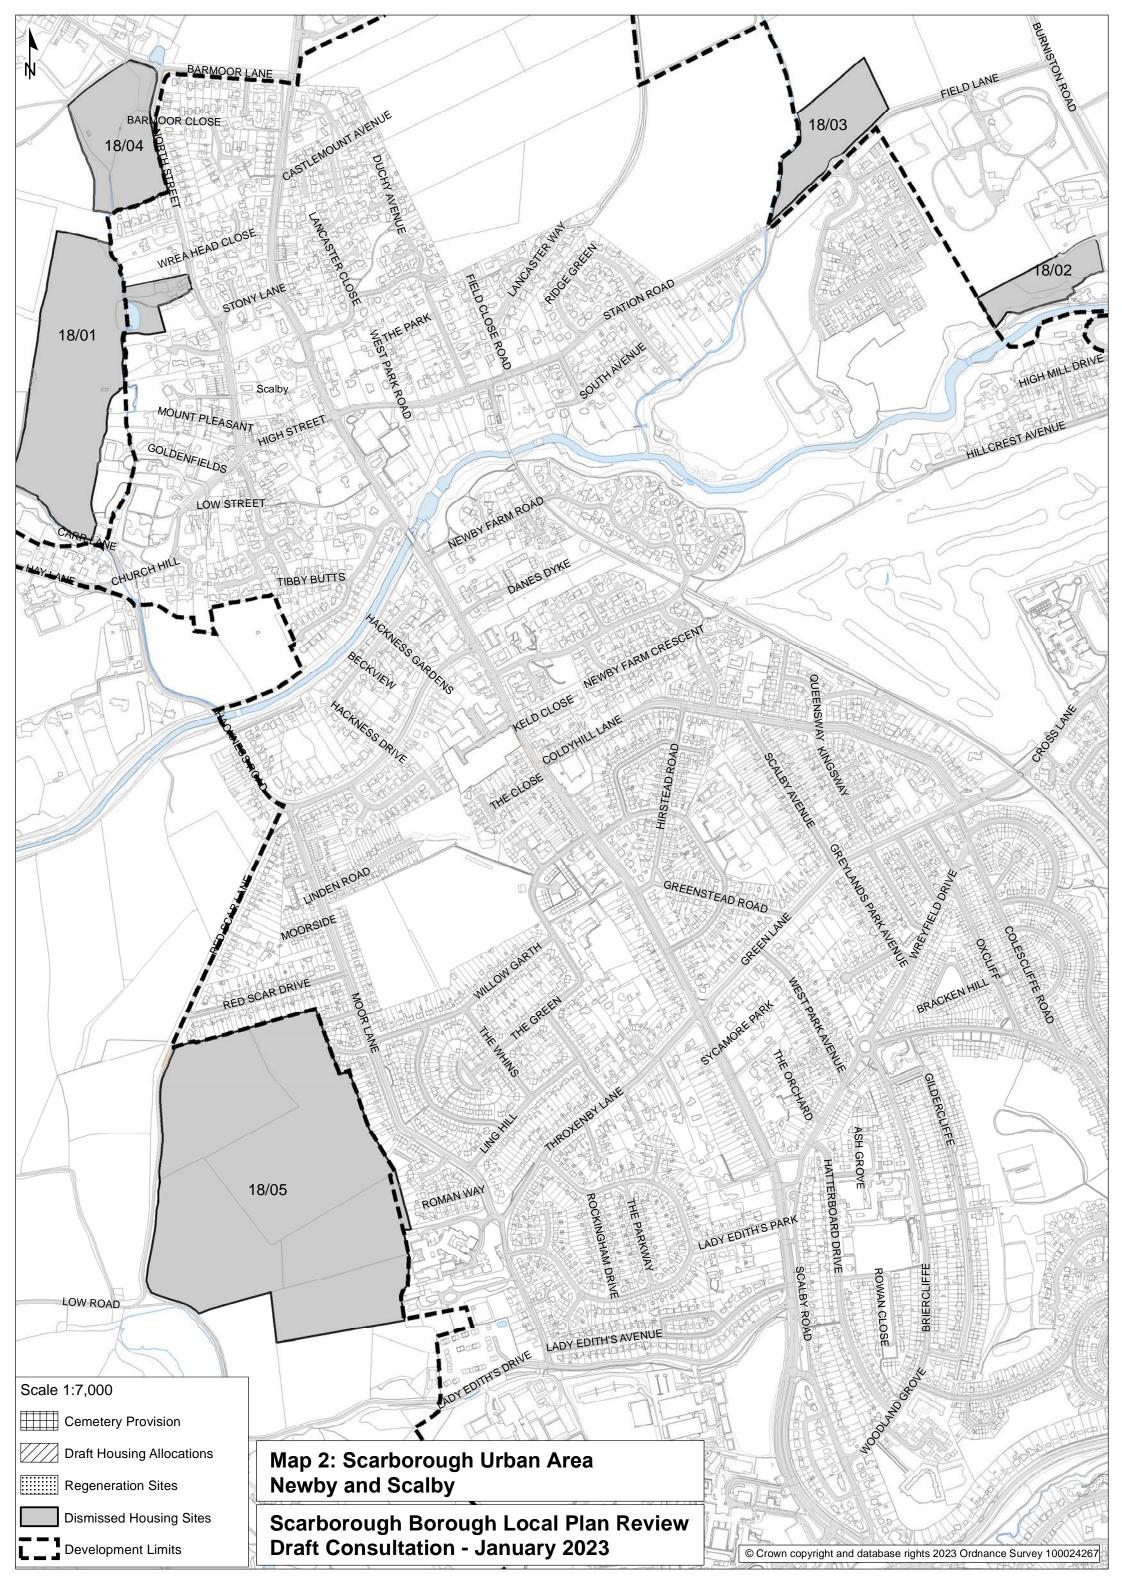

## **CONTENTS**

**Map 1:** Scarborough Town Centre

**Map 2:** Scarborough Urban Area Newby and Scalby

Map 3: Scarborough Urban Area West Scarborough

Map 4: Scarborough Urban Area South-West Scarborough

**Map 5:** Scarborough Urban Area South-East Scarborough