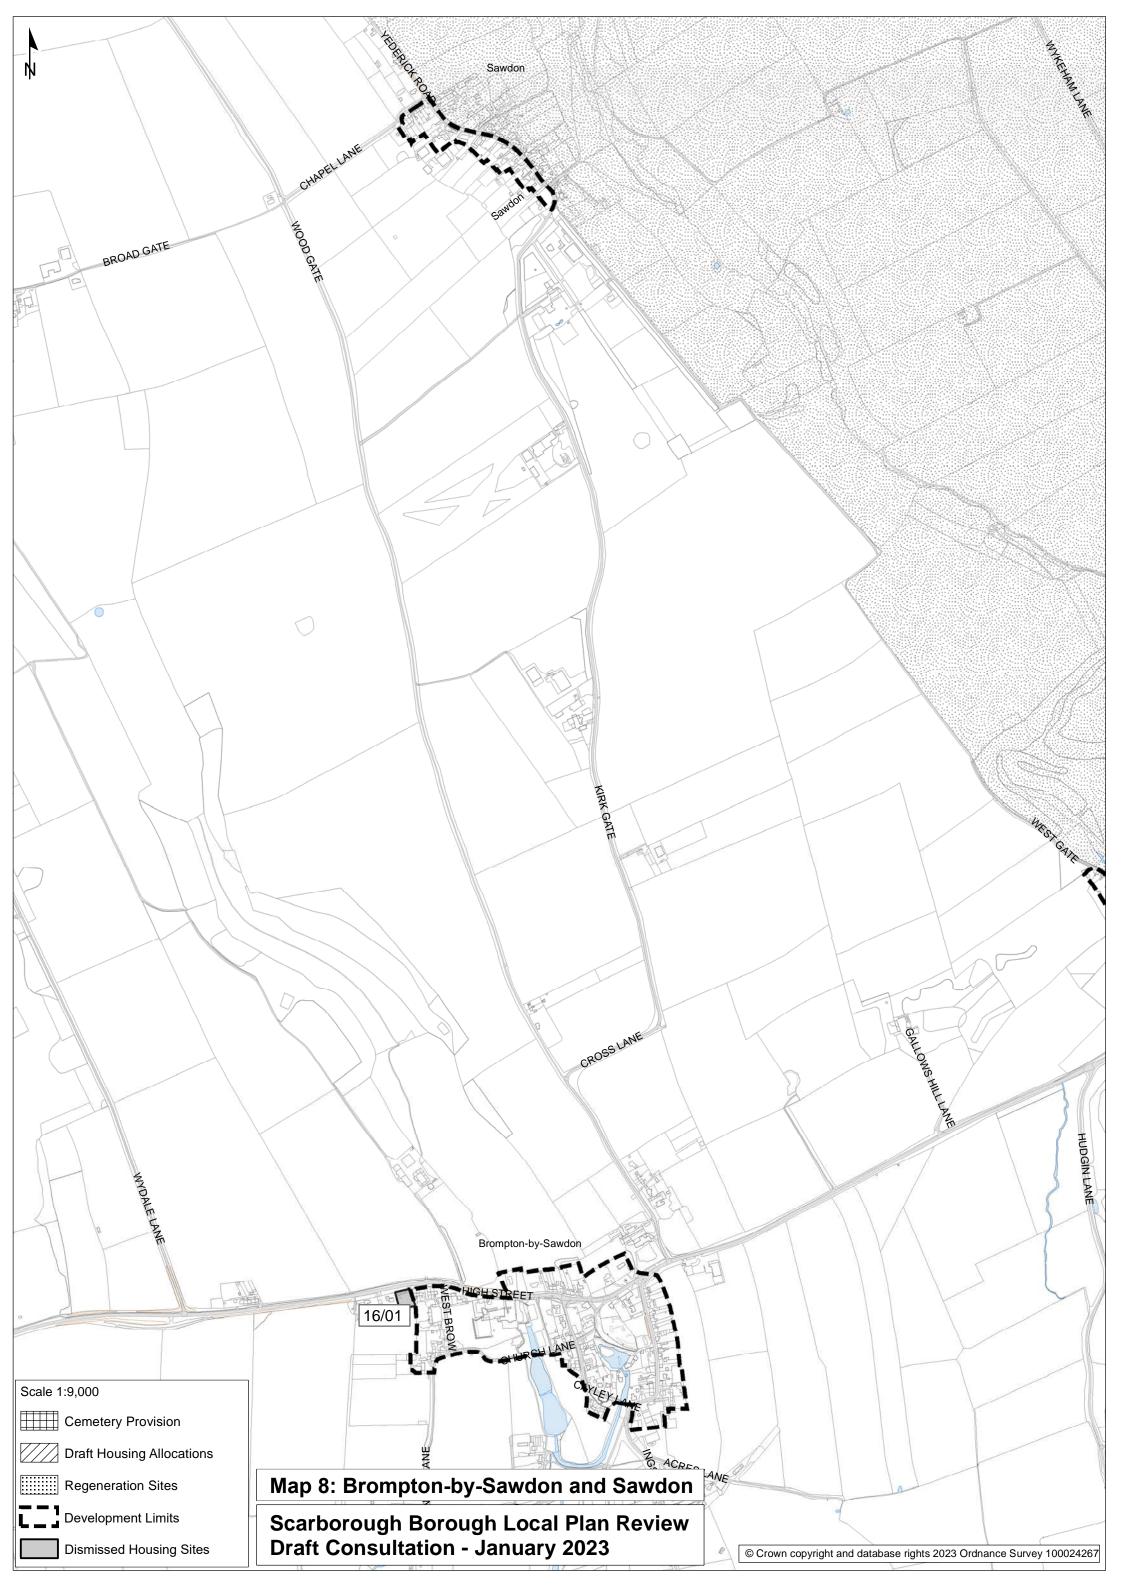

Map 6: Scarborough Urban Area Eastfield (West) and Crossgates

Map 7: Scarborough Urban Area Eastfield (East), Osgodby and Cayton

Map 8: Brompton-by-Sawdon and Sawdon

**Map 9:** Burniston and Cloughton

**Map 10:** East Ayton and West Ayton