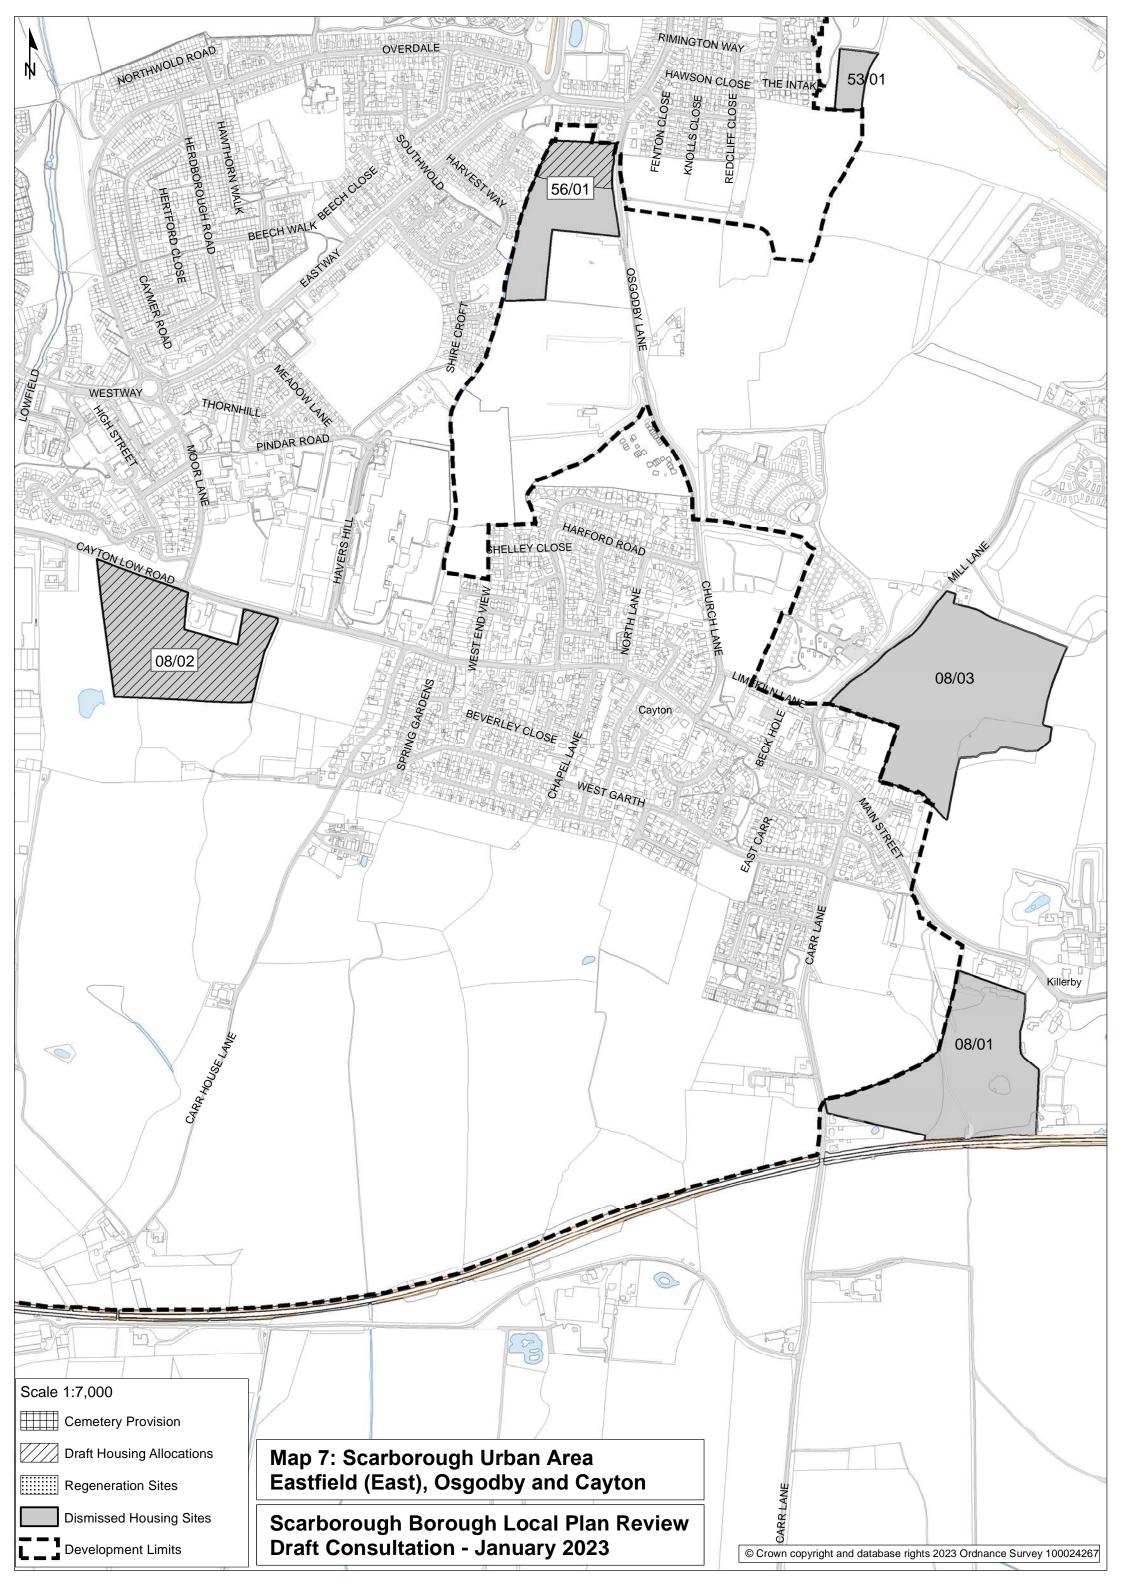

Map 6: Scarborough Urban Area Eastfield (West) and Crossgates

Map 7: Scarborough Urban Area Eastfield (East), Osgodby and Cayton

Map 8: Brompton-by-Sawdon and Sawdon

**Map 9:** Burniston and Cloughton

**Map 10:** East Ayton and West Ayton