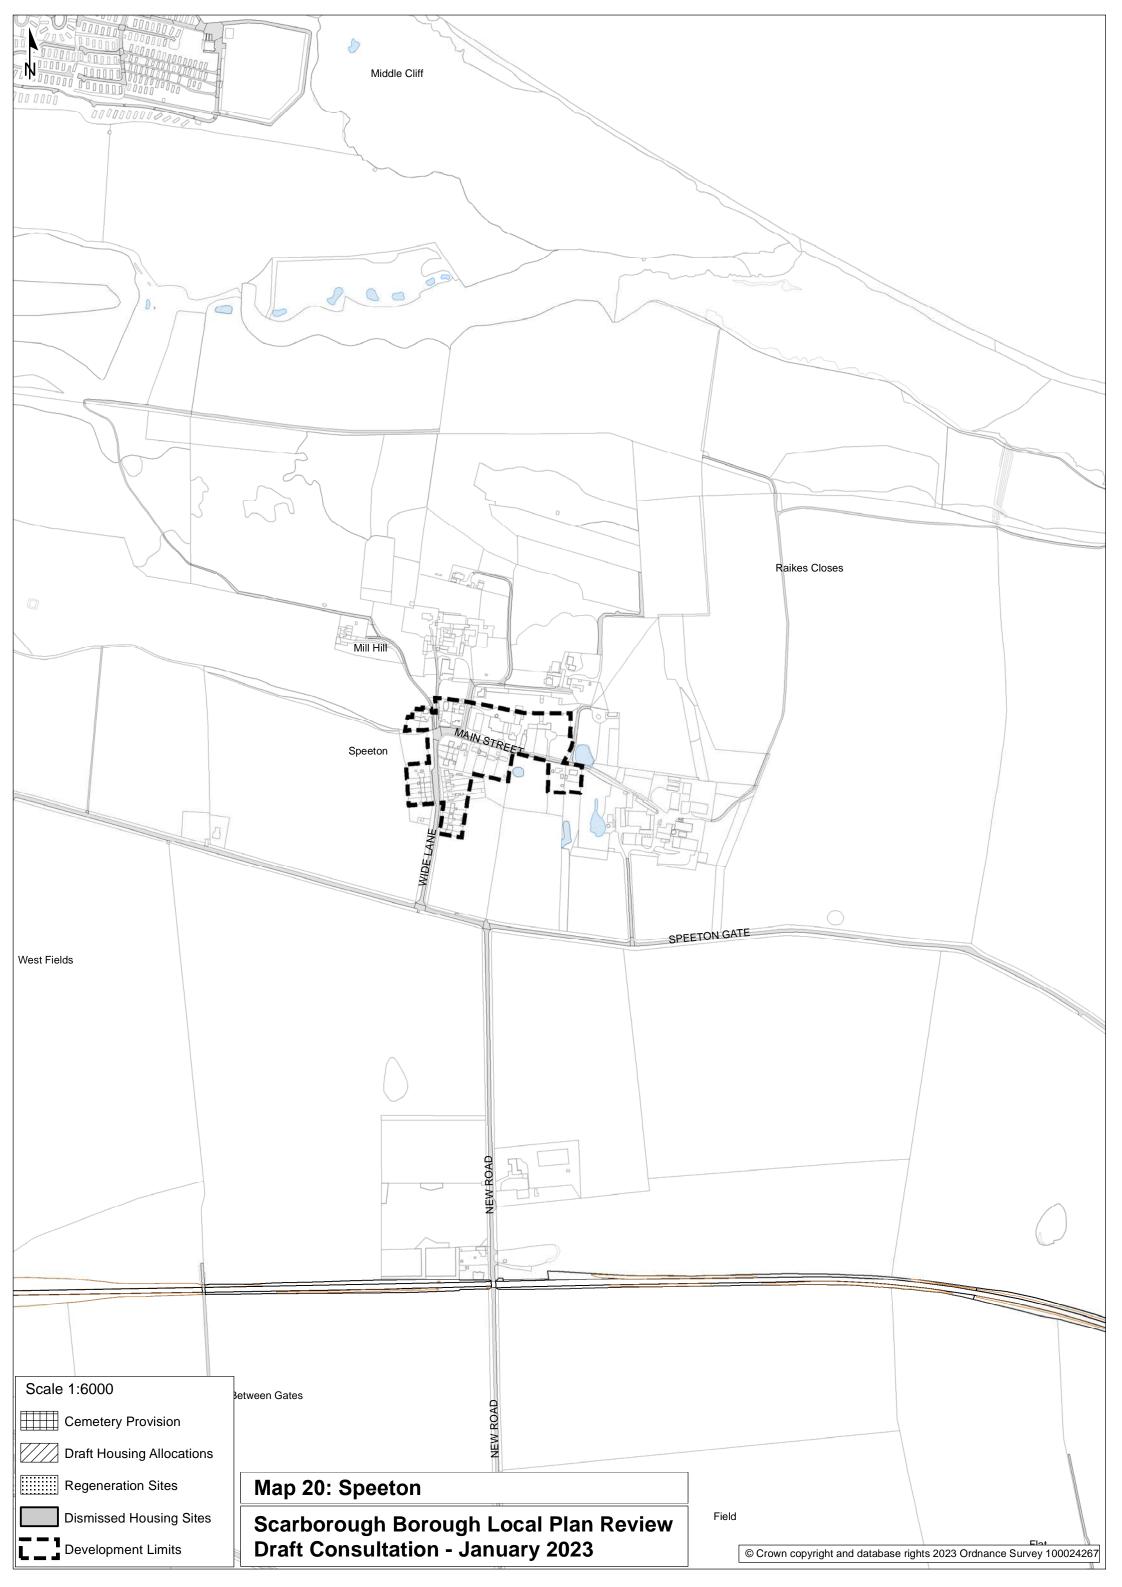

Map 19: Snainton

Map 20: Speeton

Map 21: Whitby Central and East, and Ruswarp

Map 22: Whitby West

Map 23: Wykeham and Ruston