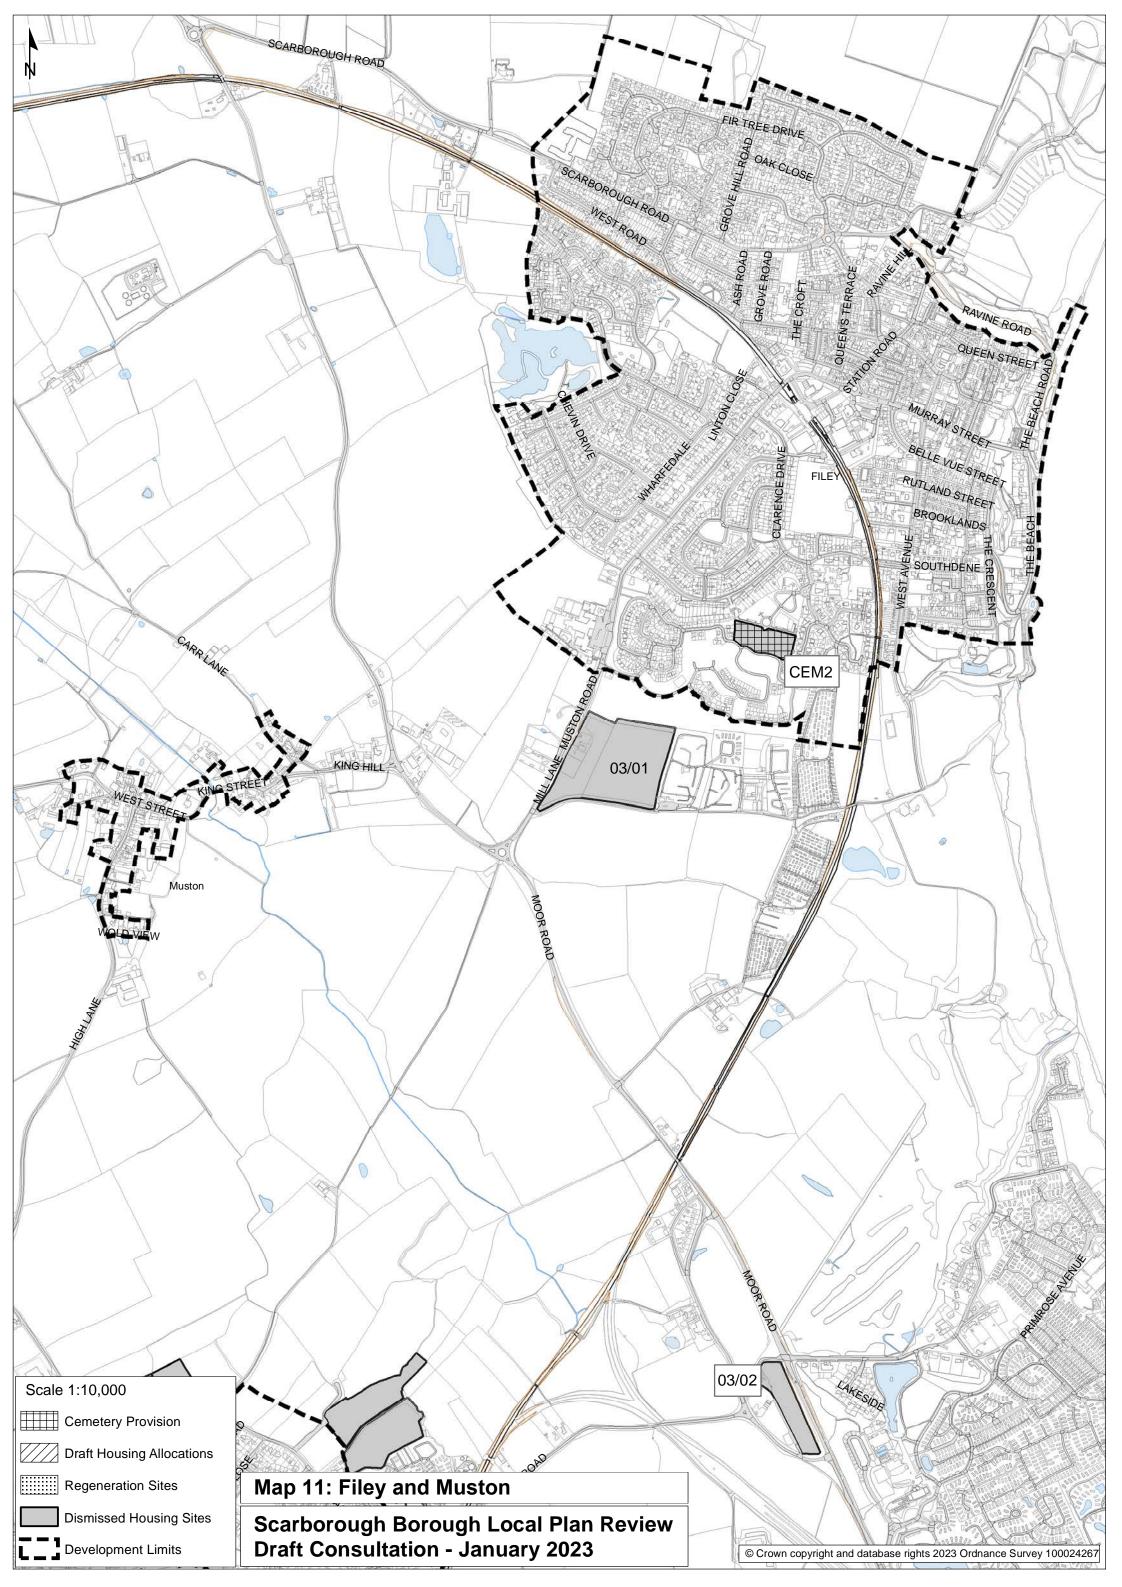

**Map 11:** Filey and Muston

**Map 12:** Folkton and Flixton

**Map 13:** Gristhorpe and Lebberston

Map 14: Hunmanby

Map 15: Reighton

Map 16: Sandsend

Map 17: Seamer and Irton

Map 18: Sleights and Briggswath