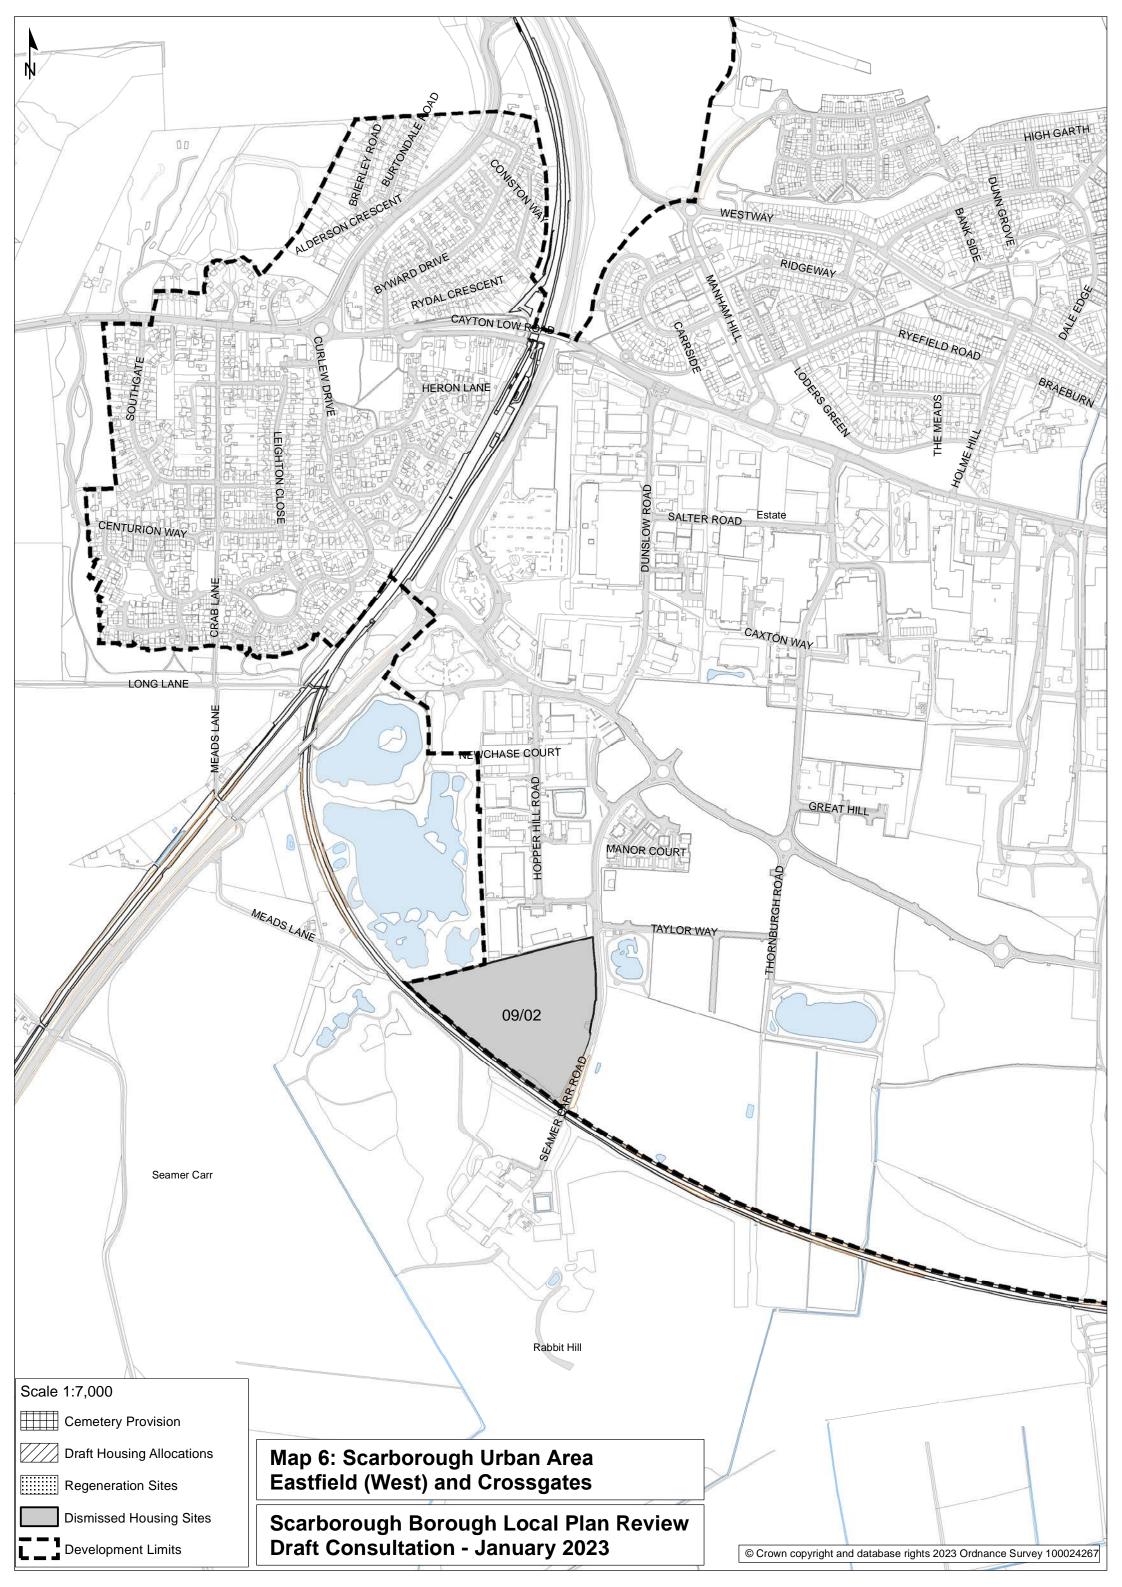

Map 6: Scarborough Urban Area Eastfield (West) and Crossgates

Map 7: Scarborough Urban Area Eastfield (East), Osgodby and Cayton

Map 8: Brompton-by-Sawdon and Sawdon

**Map 9:** Burniston and Cloughton

**Map 10:** East Ayton and West Ayton