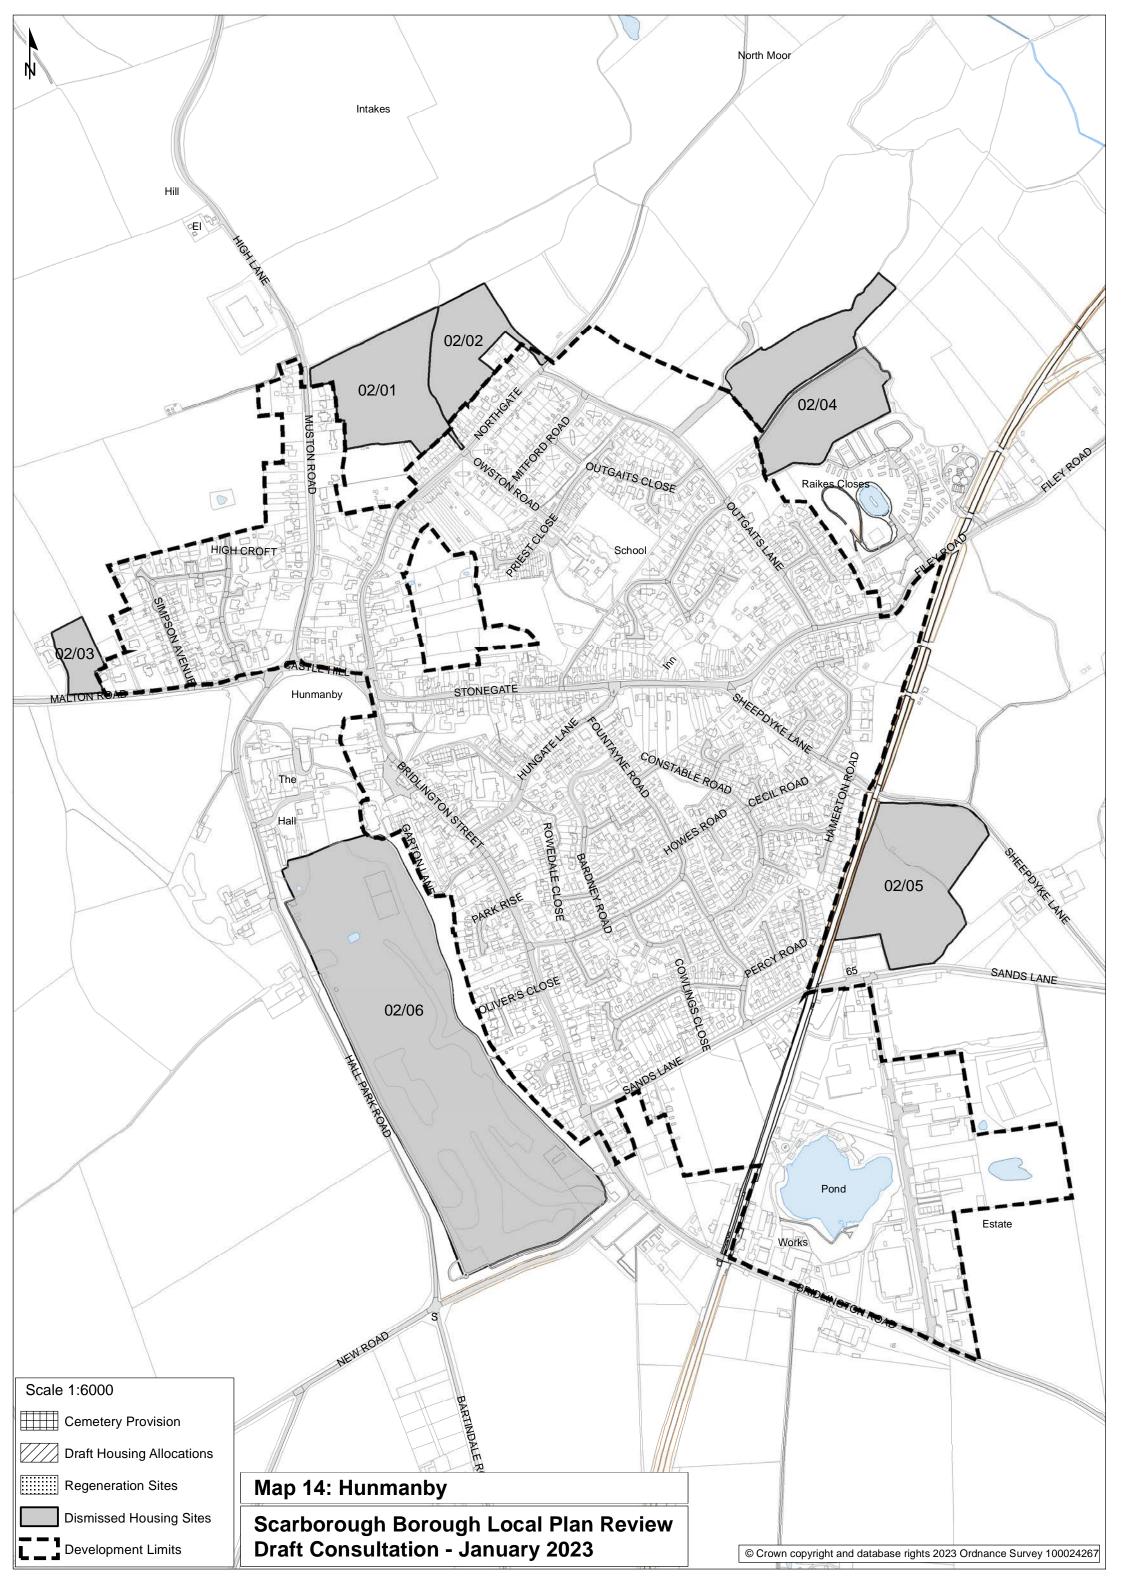

**Map 11:** Filey and Muston

**Map 12:** Folkton and Flixton

**Map 13:** Gristhorpe and Lebberston

Map 14: Hunmanby

Map 15: Reighton

Map 16: Sandsend

Map 17: Seamer and Irton

Map 18: Sleights and Briggswath