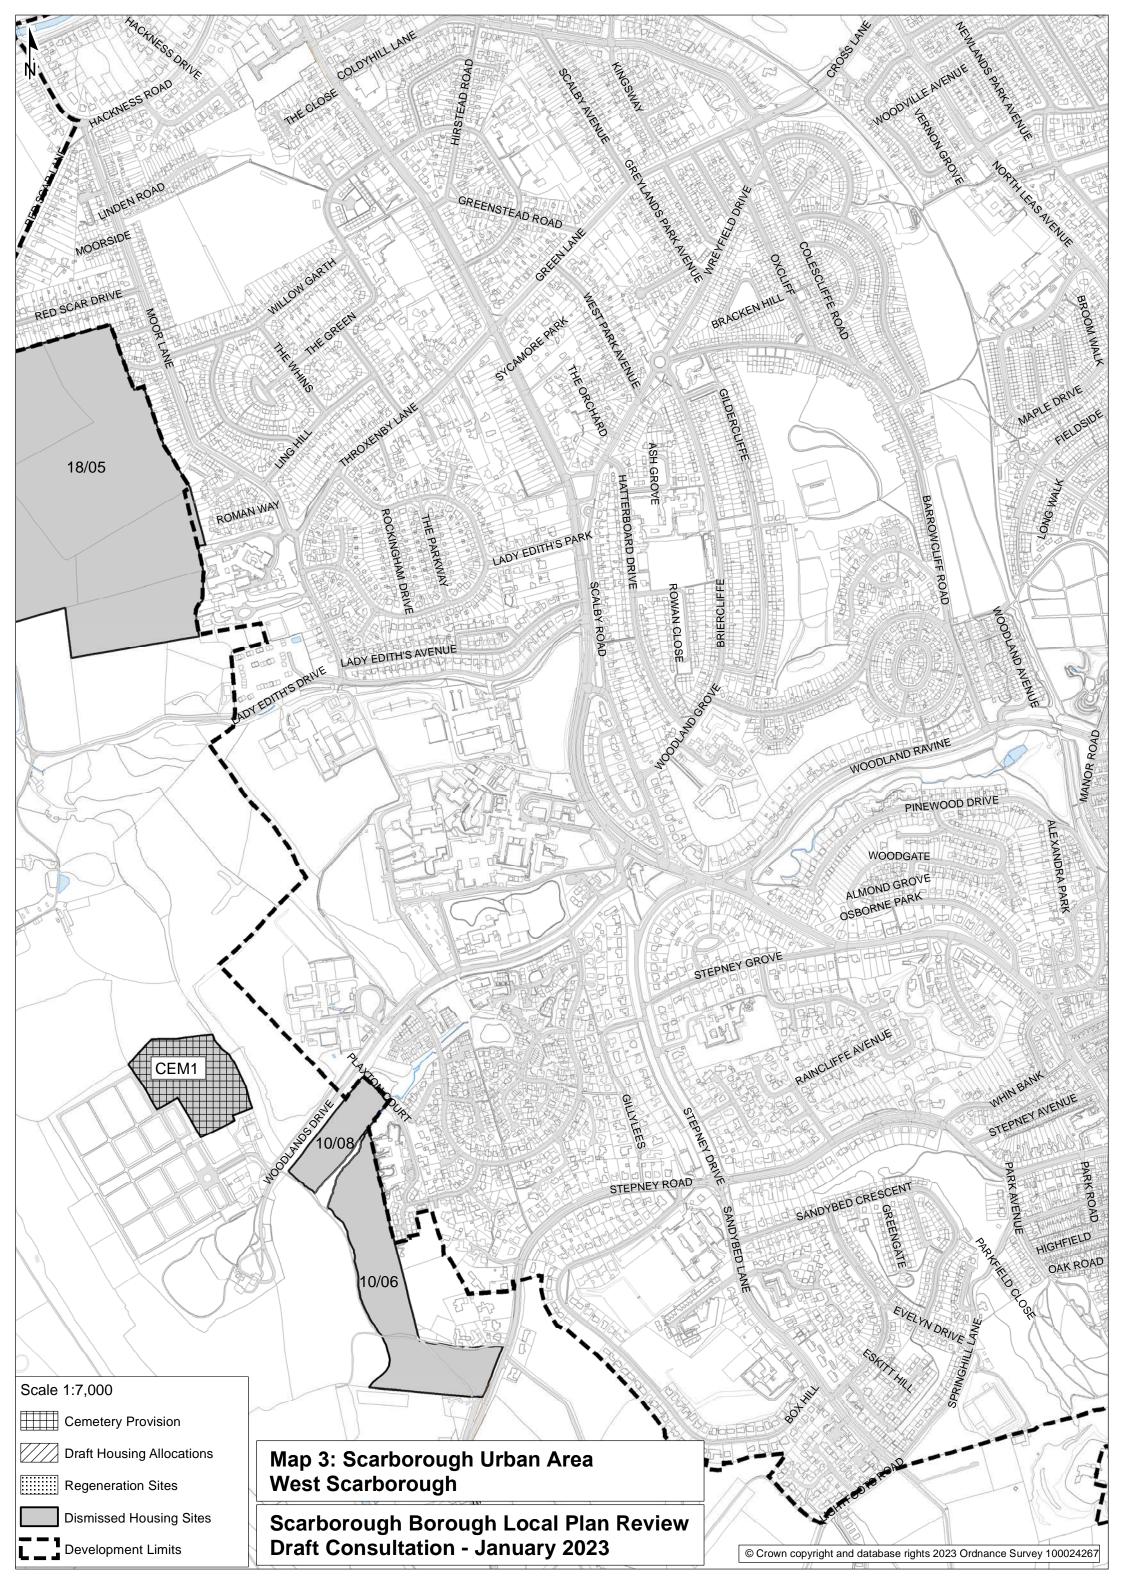

Map 6: Scarborough Urban Area Eastfield (West) and Crossgates

Map 7: Scarborough Urban Area Eastfield (East), Osgodby and Cayton

Map 8: Brompton-by-Sawdon and Sawdon

**Map 9:** Burniston and Cloughton

**Map 10:** East Ayton and West Ayton