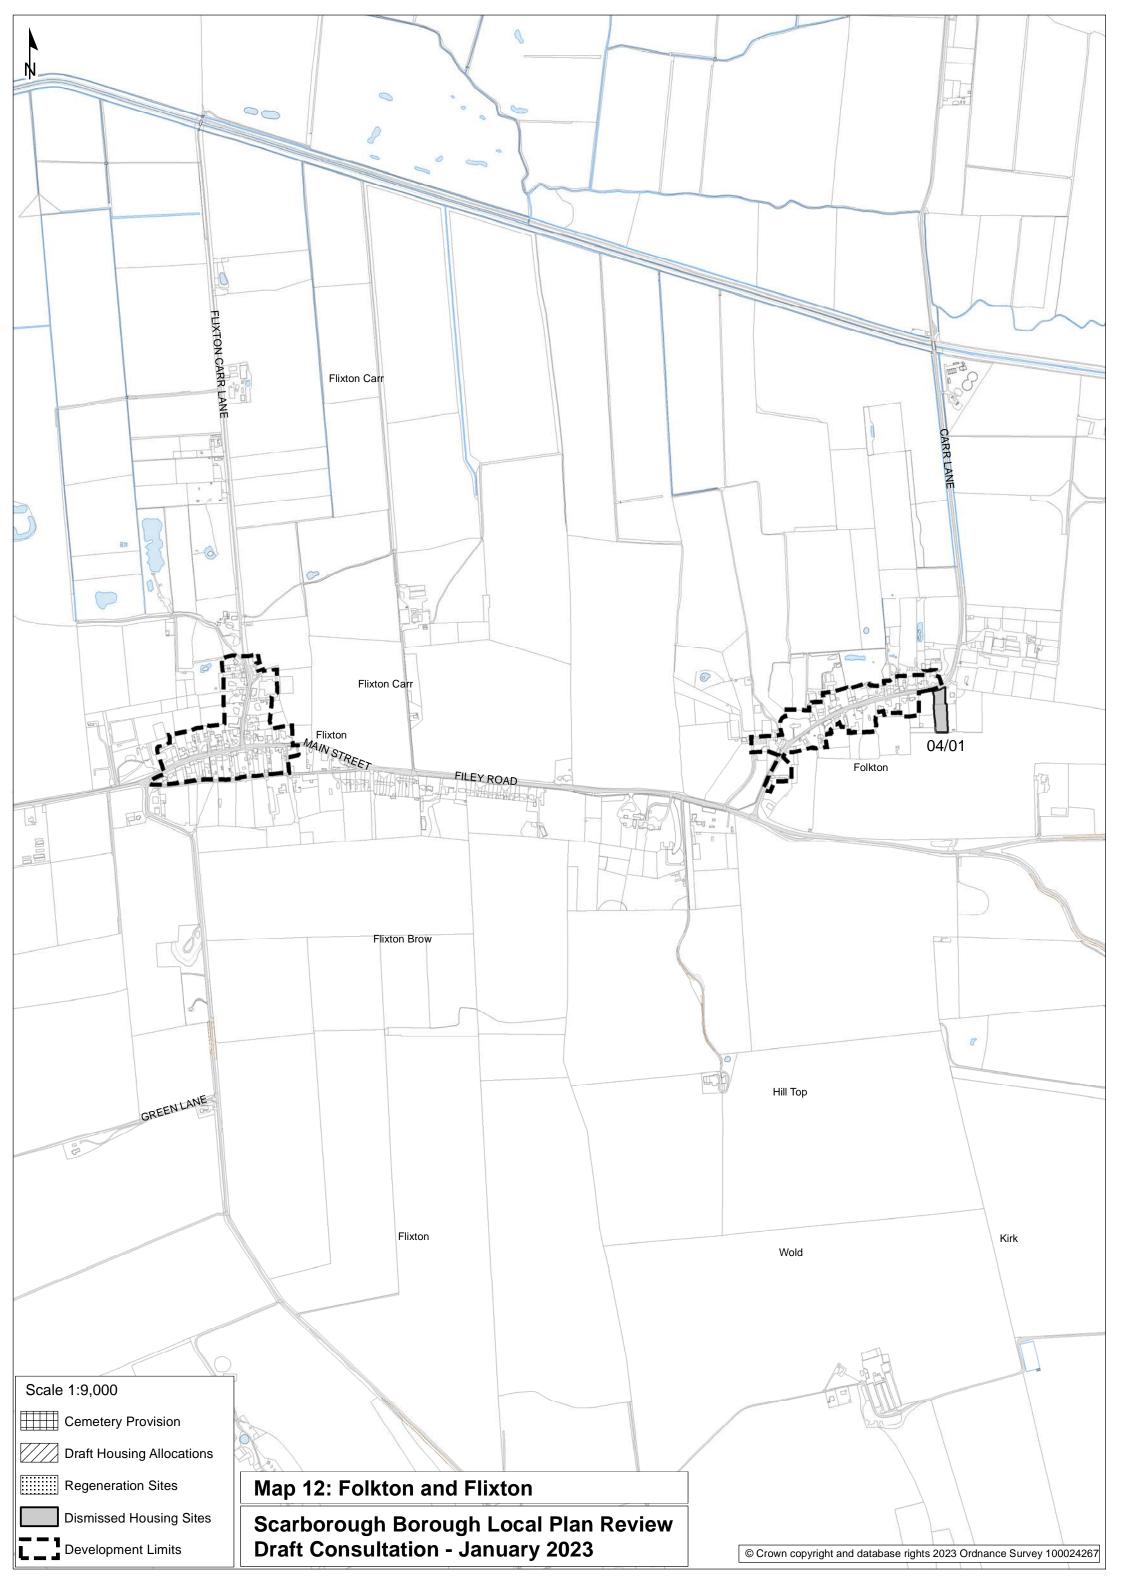

**Map 11:** Filey and Muston

**Map 12:** Folkton and Flixton

**Map 13:** Gristhorpe and Lebberston

Map 14: Hunmanby

Map 15: Reighton

Map 16: Sandsend

Map 17: Seamer and Irton

Map 18: Sleights and Briggswath