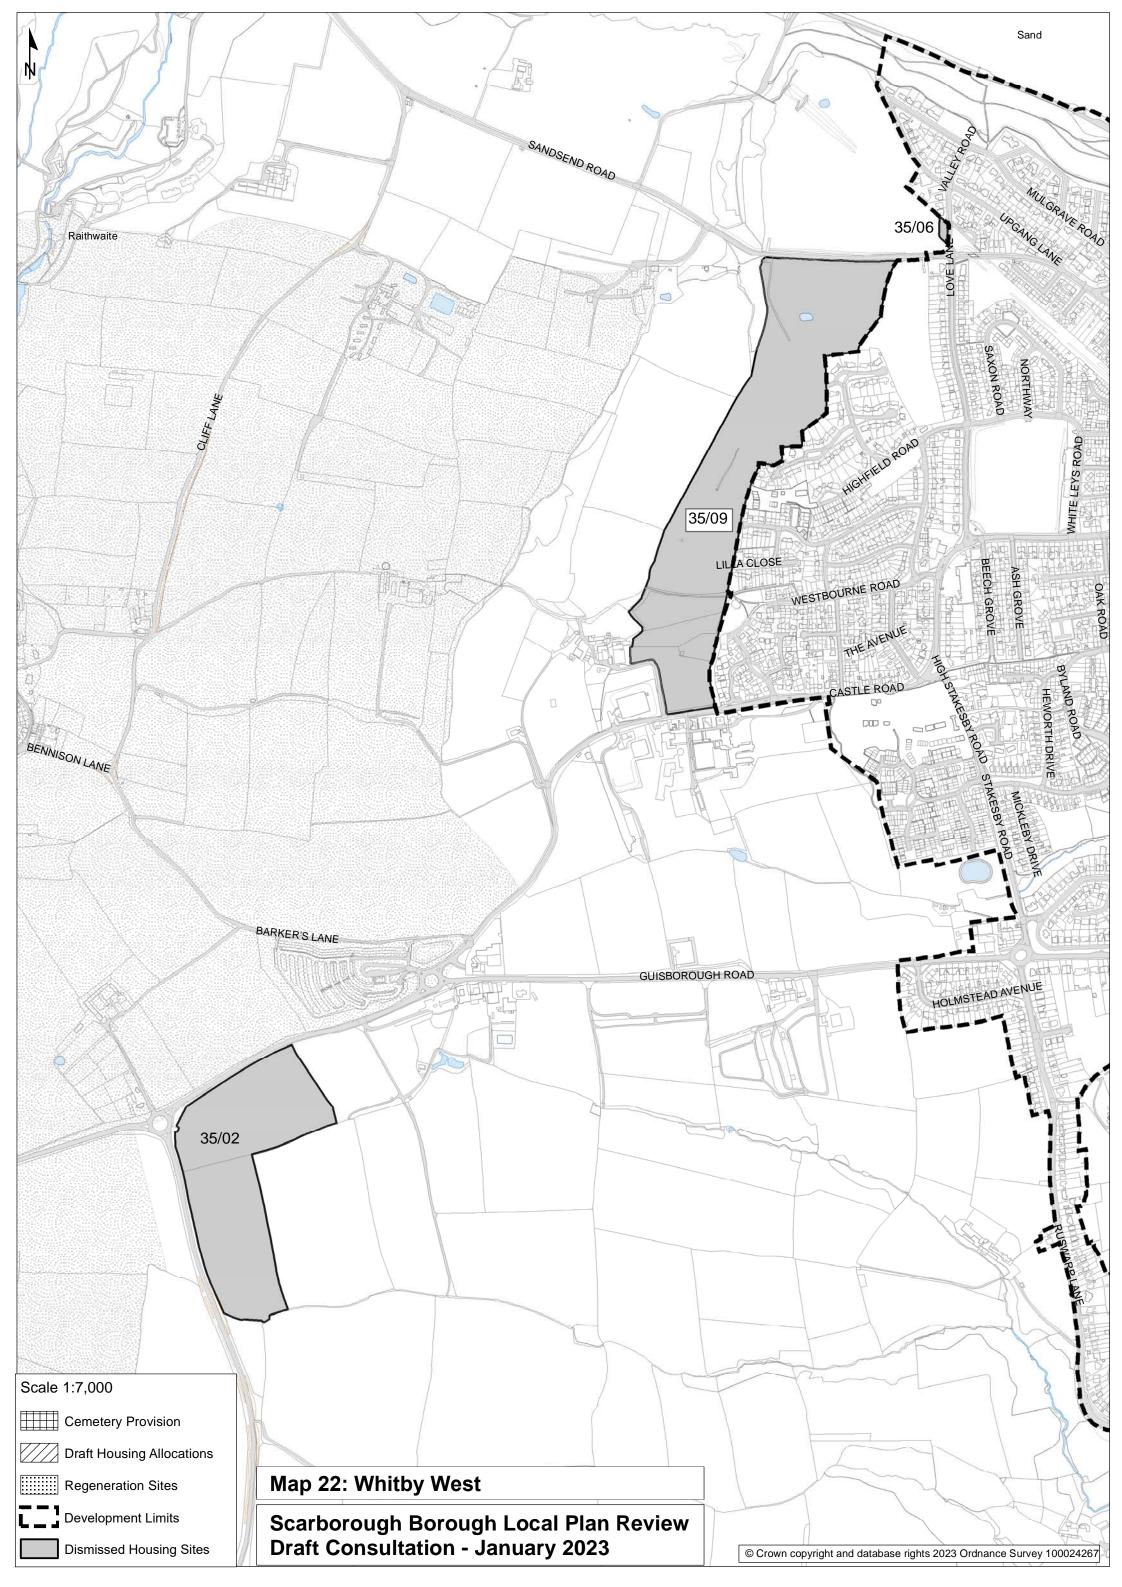

Map 19: Snainton

Map 20: Speeton

Map 21: Whitby Central and East, and Ruswarp

Map 22: Whitby West

Map 23: Wykeham and Ruston