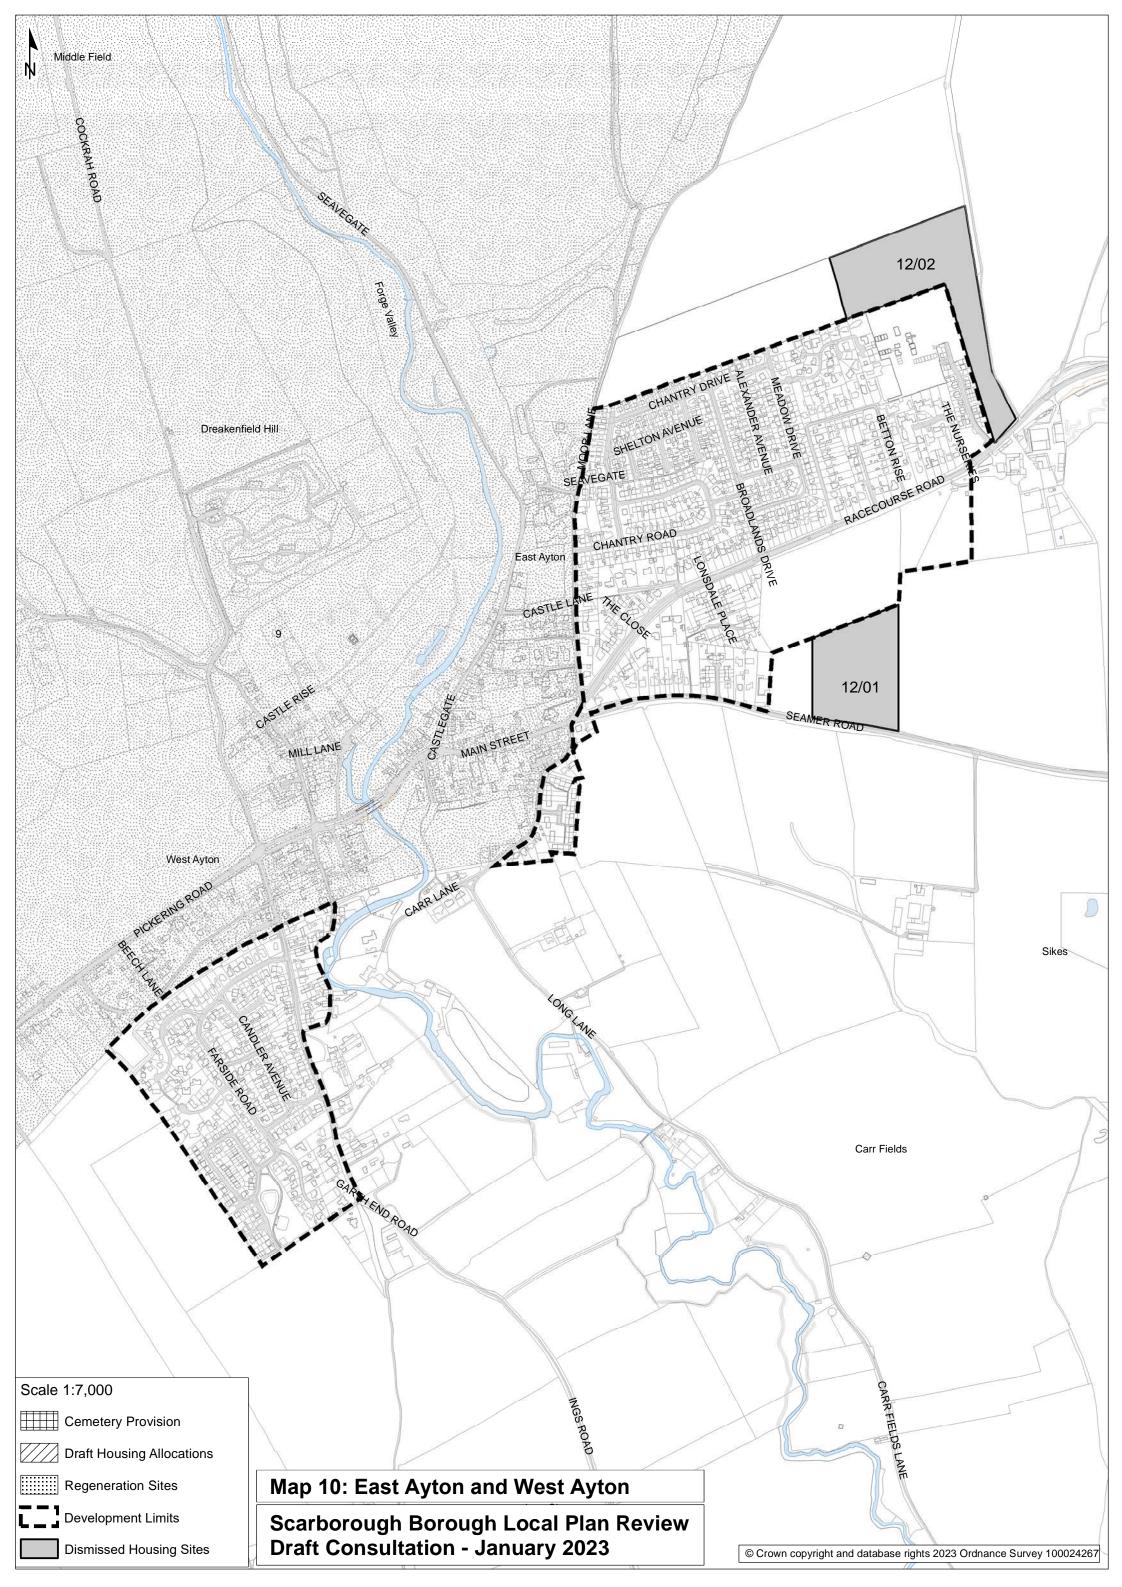

Map 6: Scarborough Urban Area Eastfield (West) and Crossgates

Map 7: Scarborough Urban Area Eastfield (East), Osgodby and Cayton

Map 8: Brompton-by-Sawdon and Sawdon

**Map 9:** Burniston and Cloughton

**Map 10:** East Ayton and West Ayton