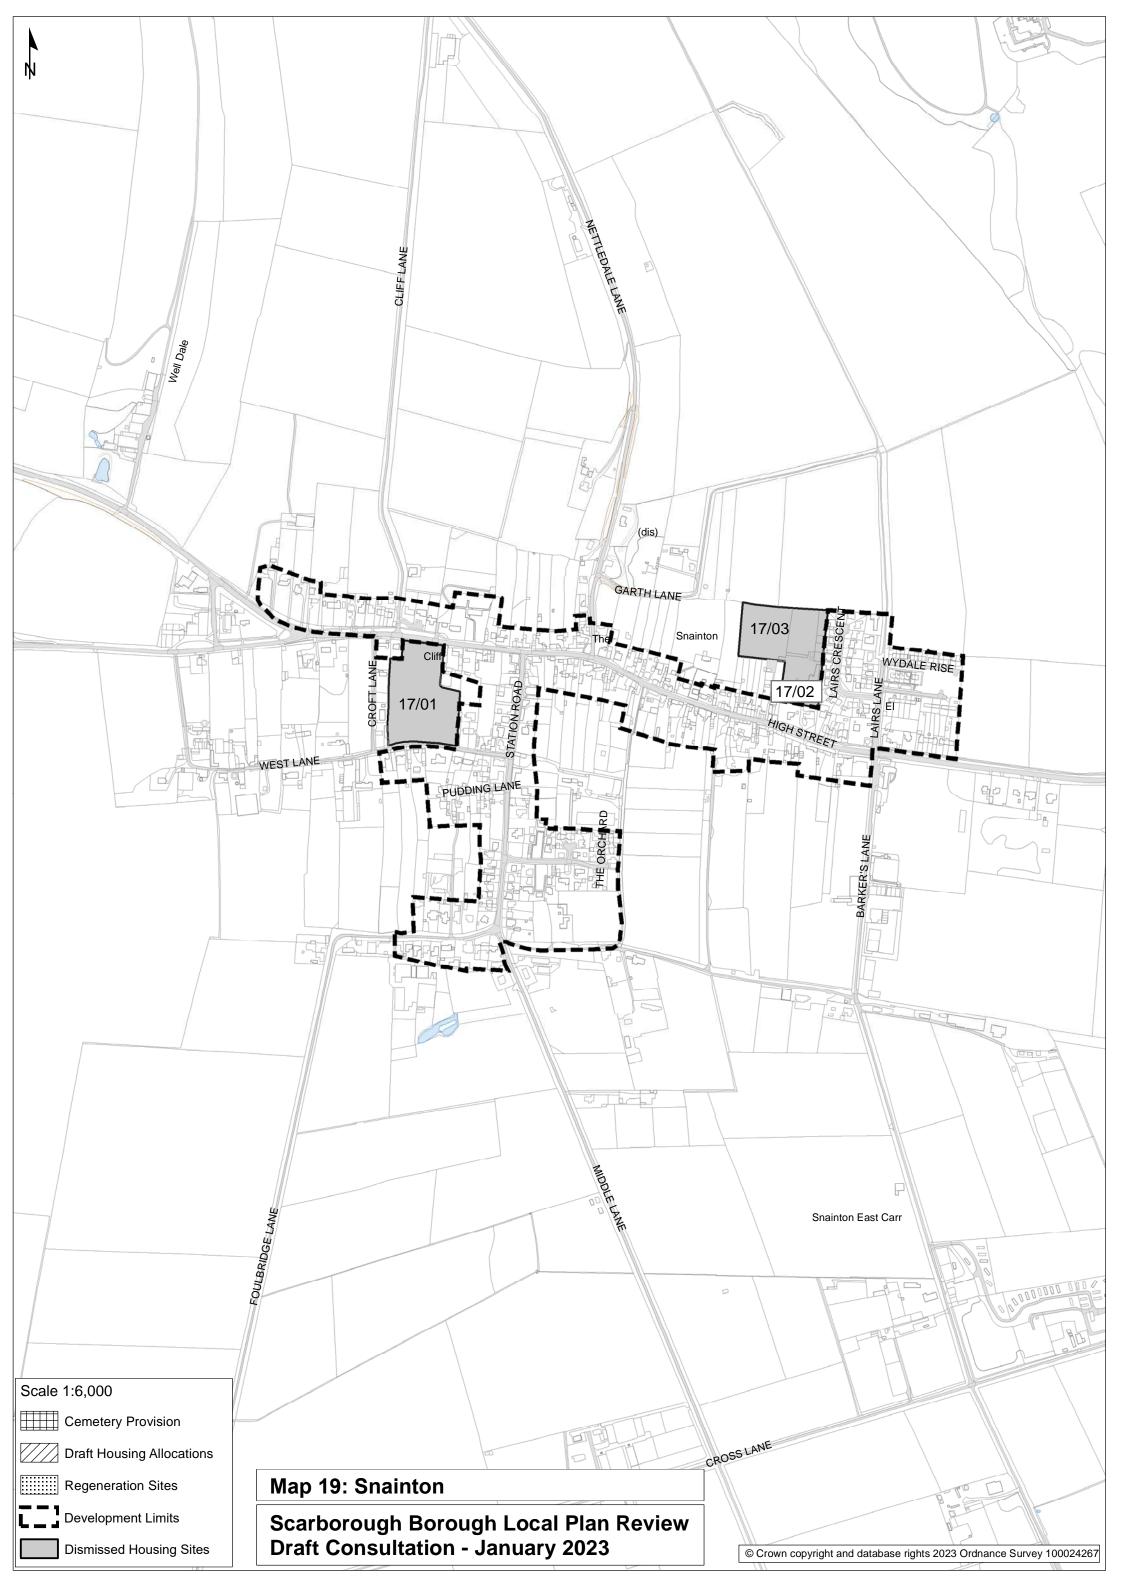

Map 19: Snainton

Map 20: Speeton

Map 21: Whitby Central and East, and Ruswarp

Map 22: Whitby West

Map 23: Wykeham and Ruston