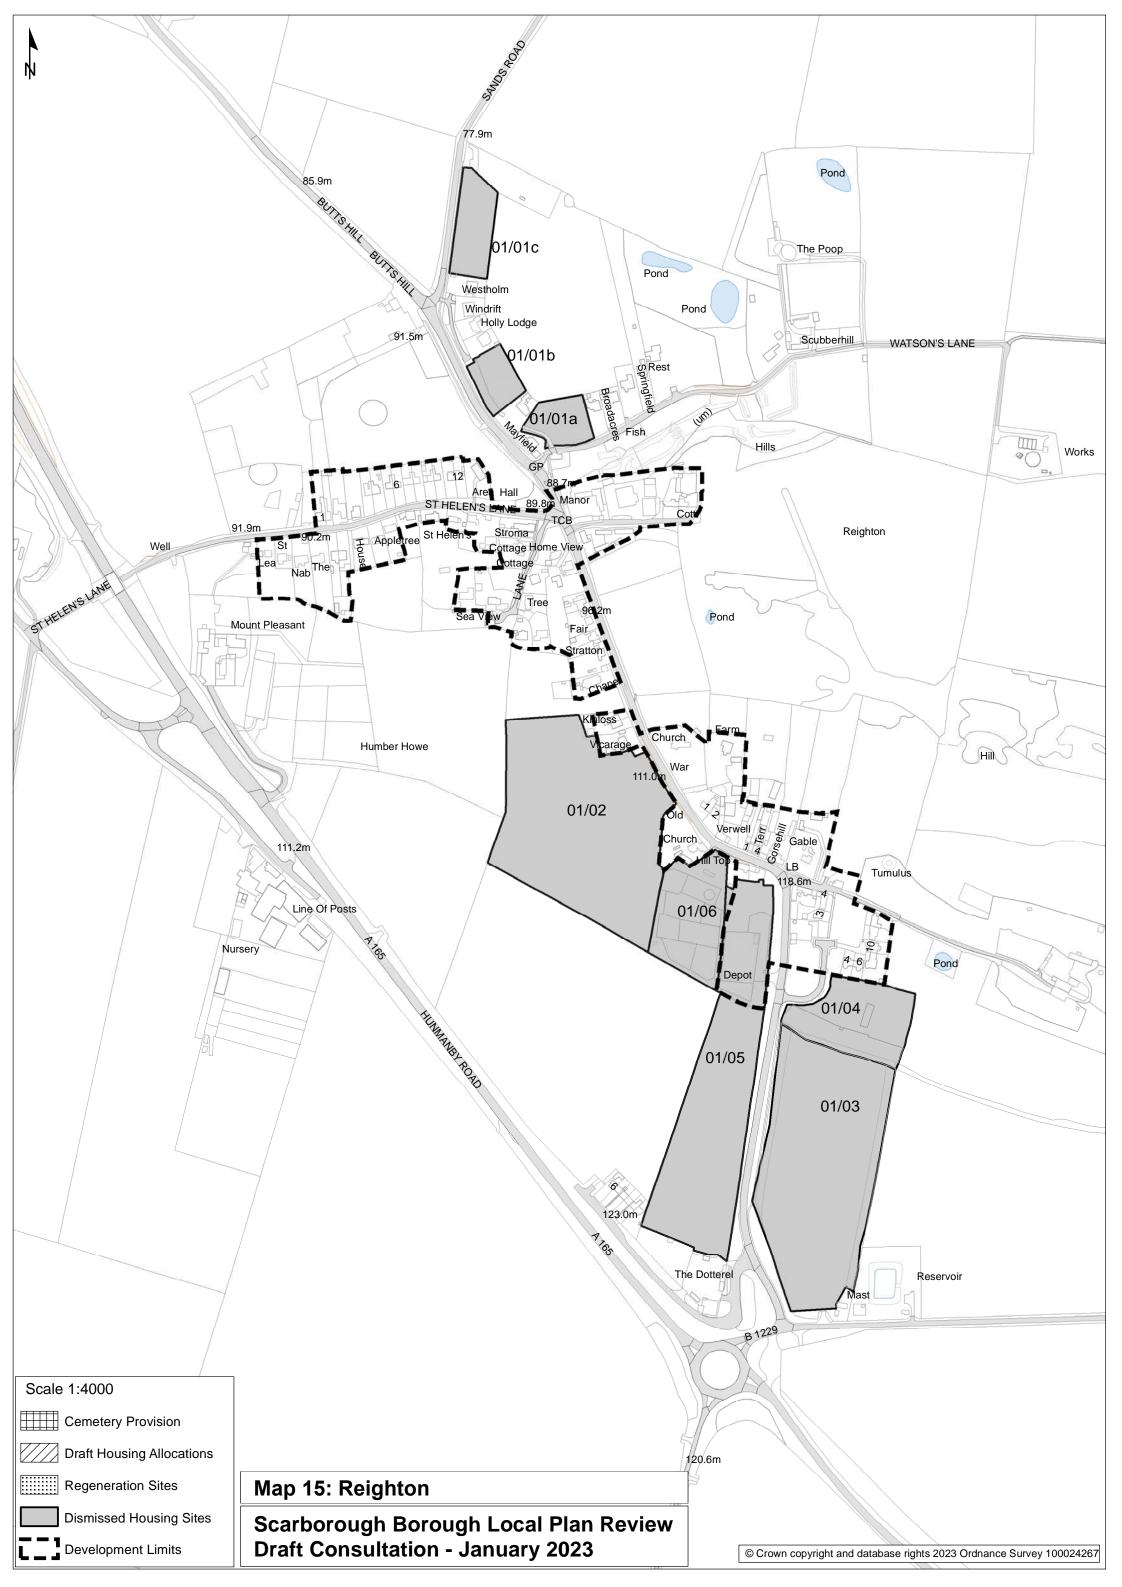

**Map 11:** Filey and Muston

**Map 12:** Folkton and Flixton

**Map 13:** Gristhorpe and Lebberston

Map 14: Hunmanby

Map 15: Reighton

Map 16: Sandsend

Map 17: Seamer and Irton

Map 18: Sleights and Briggswath