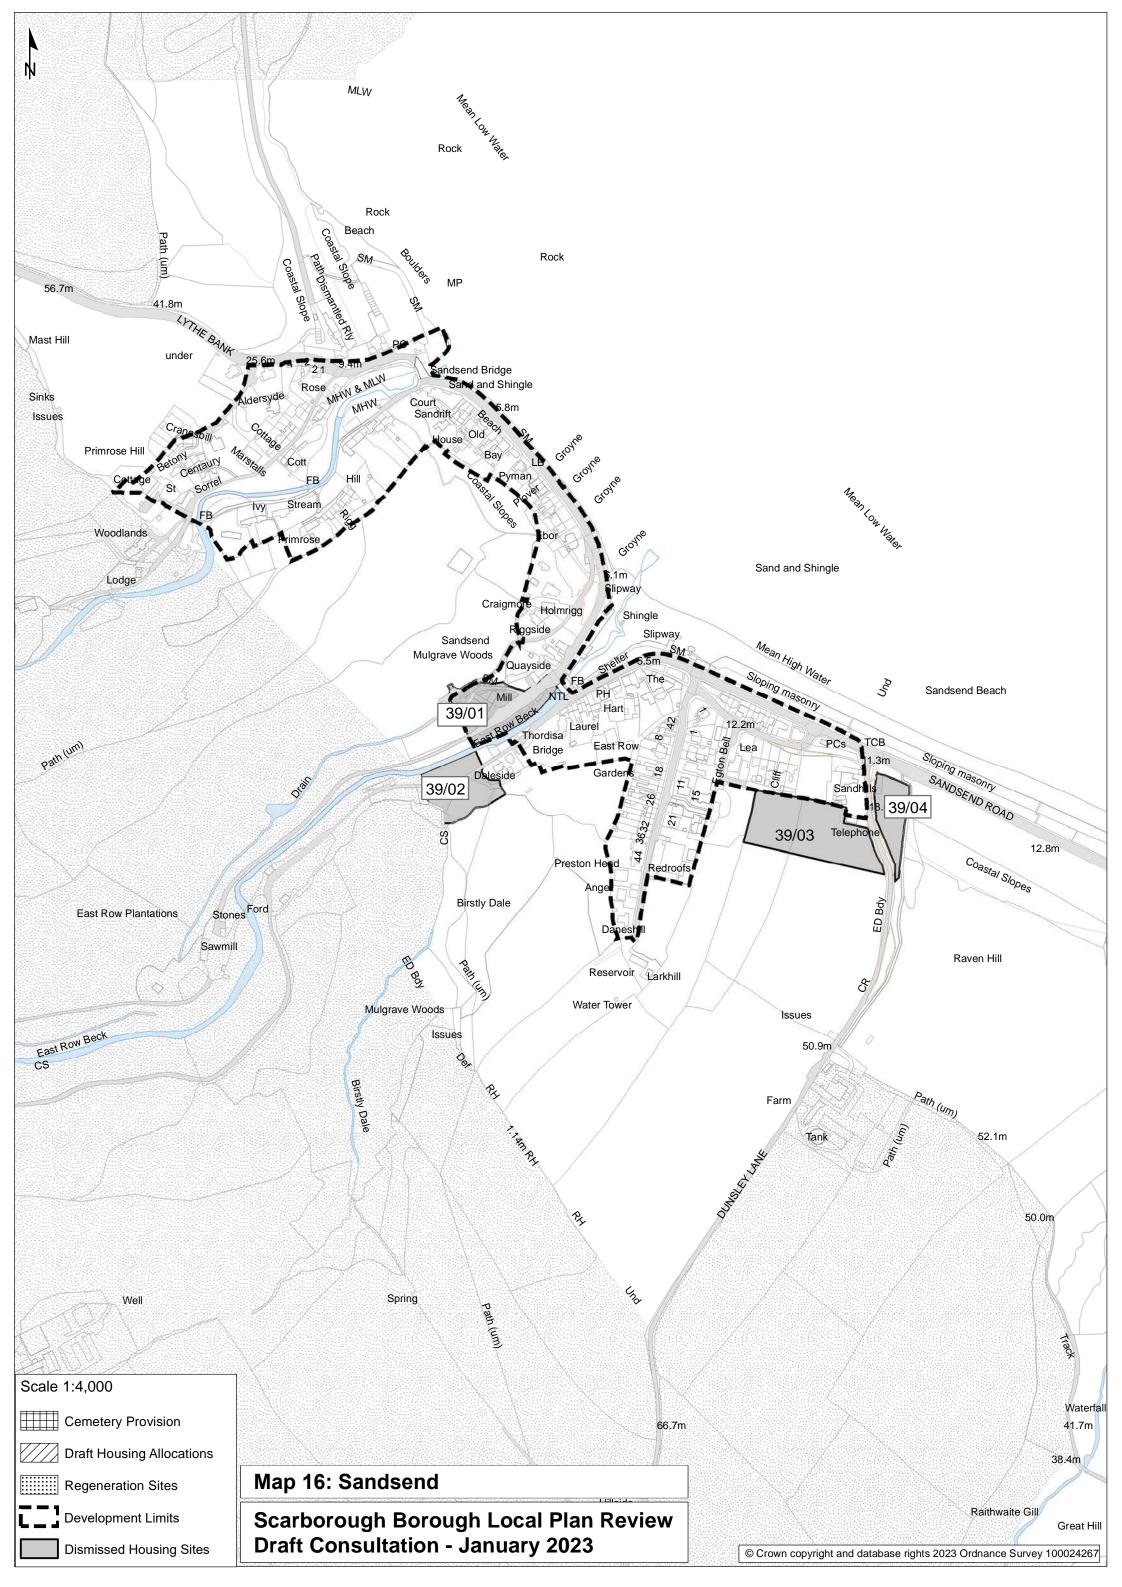

**Map 11:** Filey and Muston

**Map 12:** Folkton and Flixton

**Map 13:** Gristhorpe and Lebberston

Map 14: Hunmanby

Map 15: Reighton

Map 16: Sandsend

Map 17: Seamer and Irton

Map 18: Sleights and Briggswath