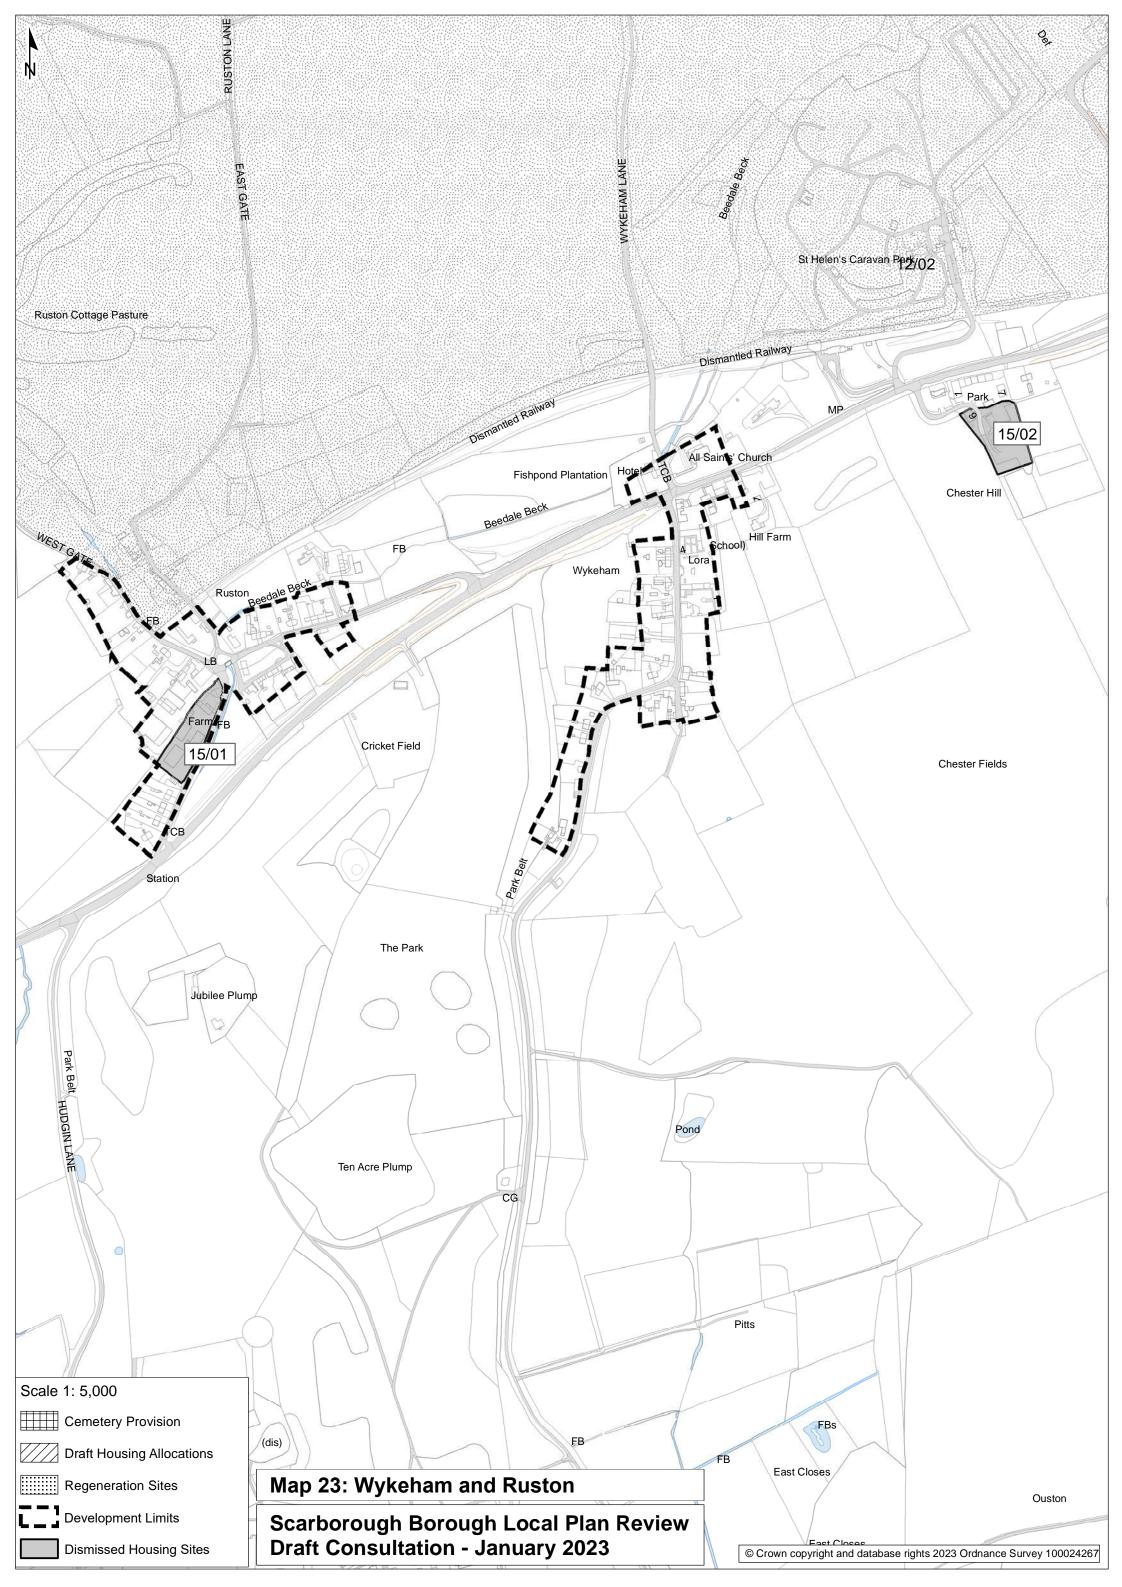

Map 19: Snainton

Map 20: Speeton

Map 21: Whitby Central and East, and Ruswarp

Map 22: Whitby West

Map 23: Wykeham and Ruston