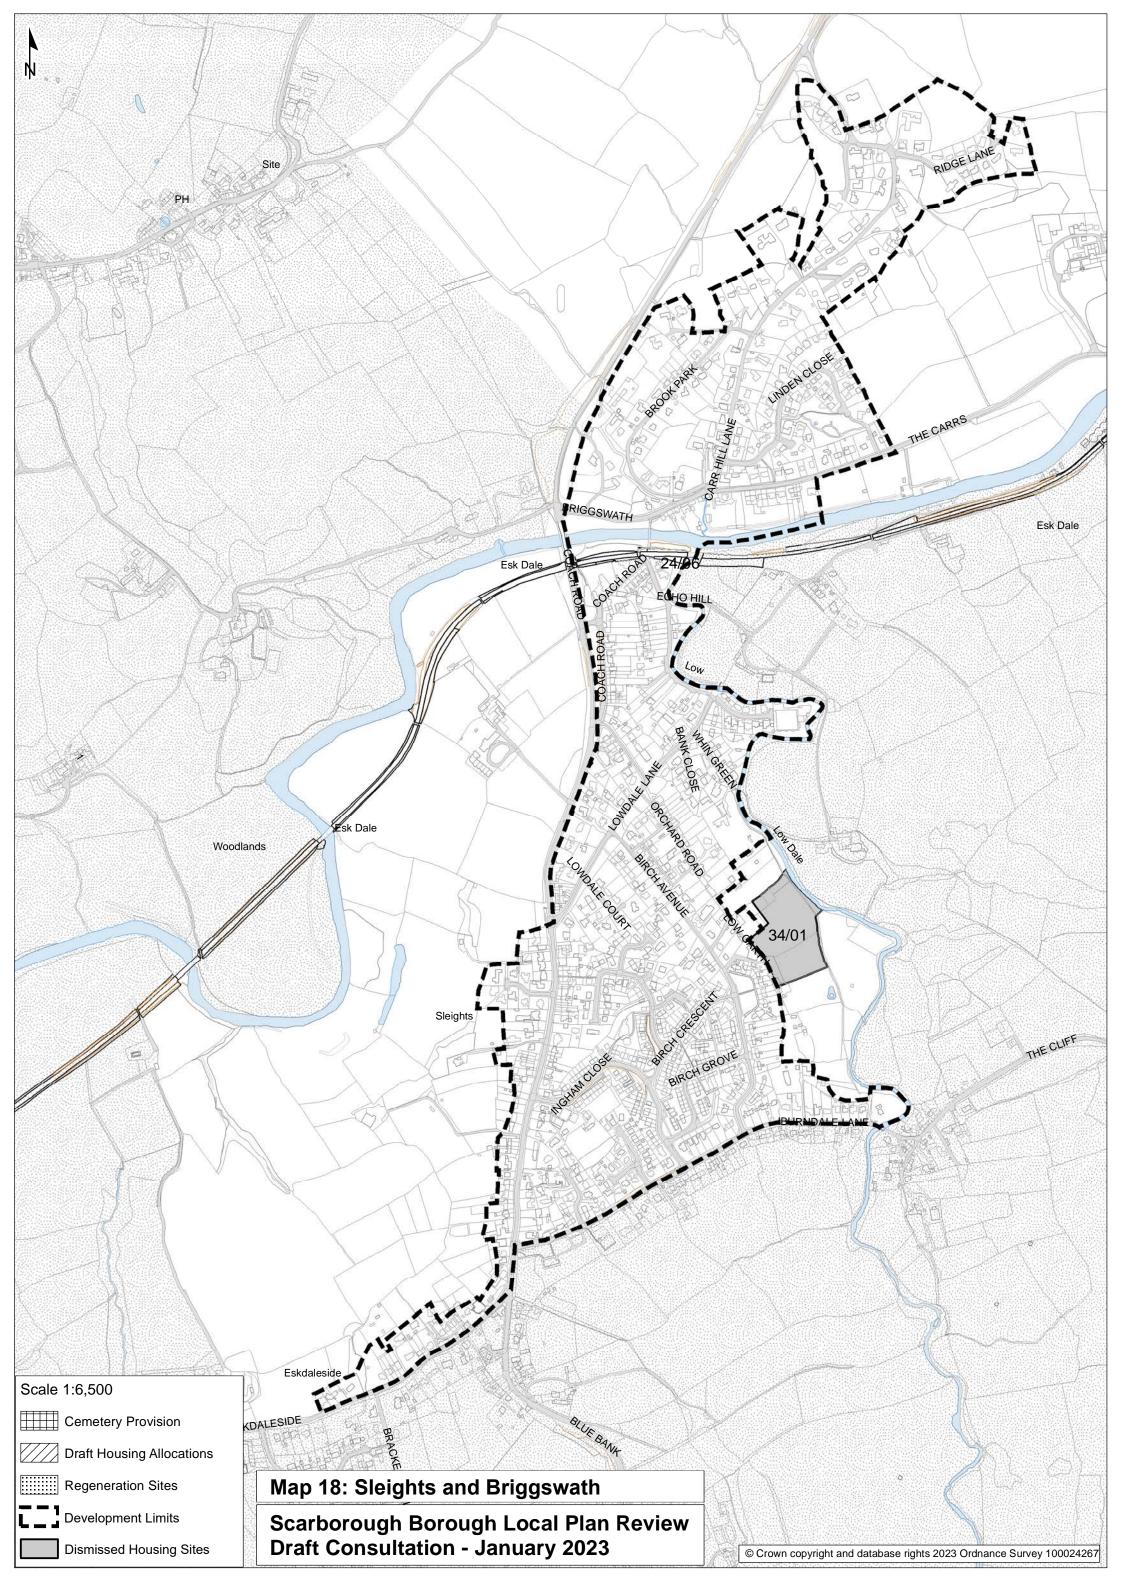

**Map 11:** Filey and Muston

**Map 12:** Folkton and Flixton

**Map 13:** Gristhorpe and Lebberston

Map 14: Hunmanby

Map 15: Reighton

Map 16: Sandsend

Map 17: Seamer and Irton

Map 18: Sleights and Briggswath