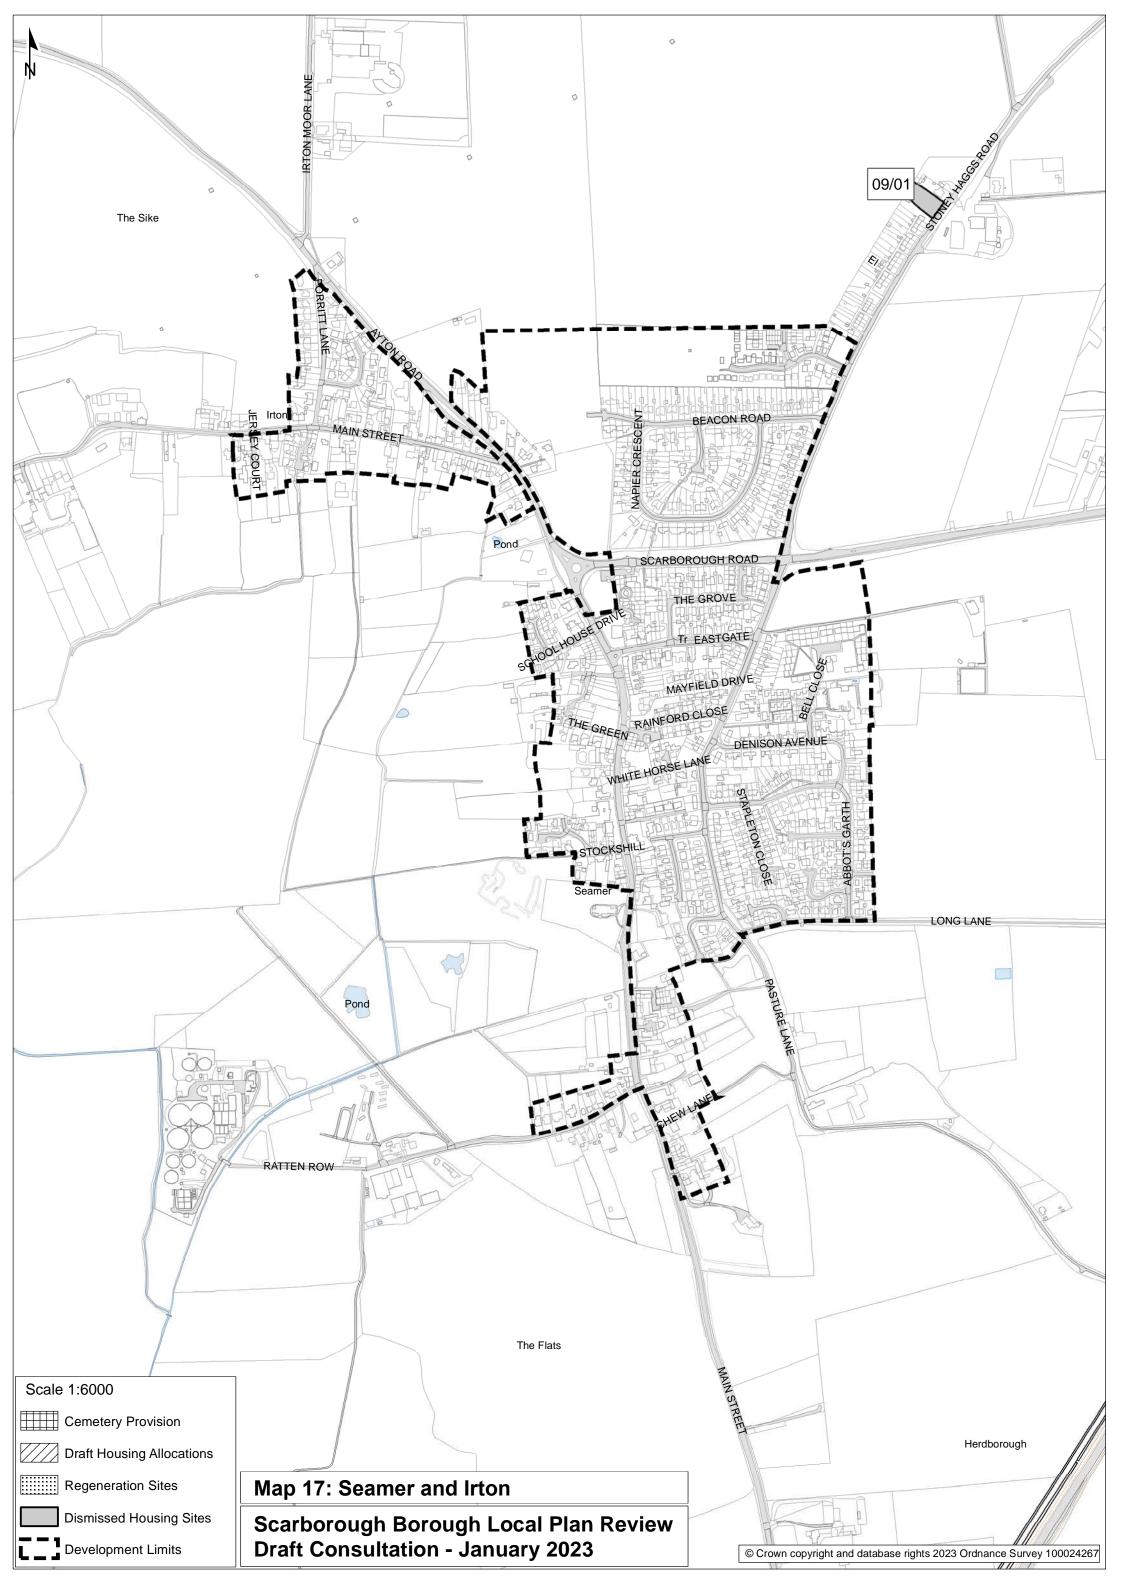

**Map 11:** Filey and Muston

**Map 12:** Folkton and Flixton

**Map 13:** Gristhorpe and Lebberston

Map 14: Hunmanby

Map 15: Reighton

Map 16: Sandsend

Map 17: Seamer and Irton

Map 18: Sleights and Briggswath