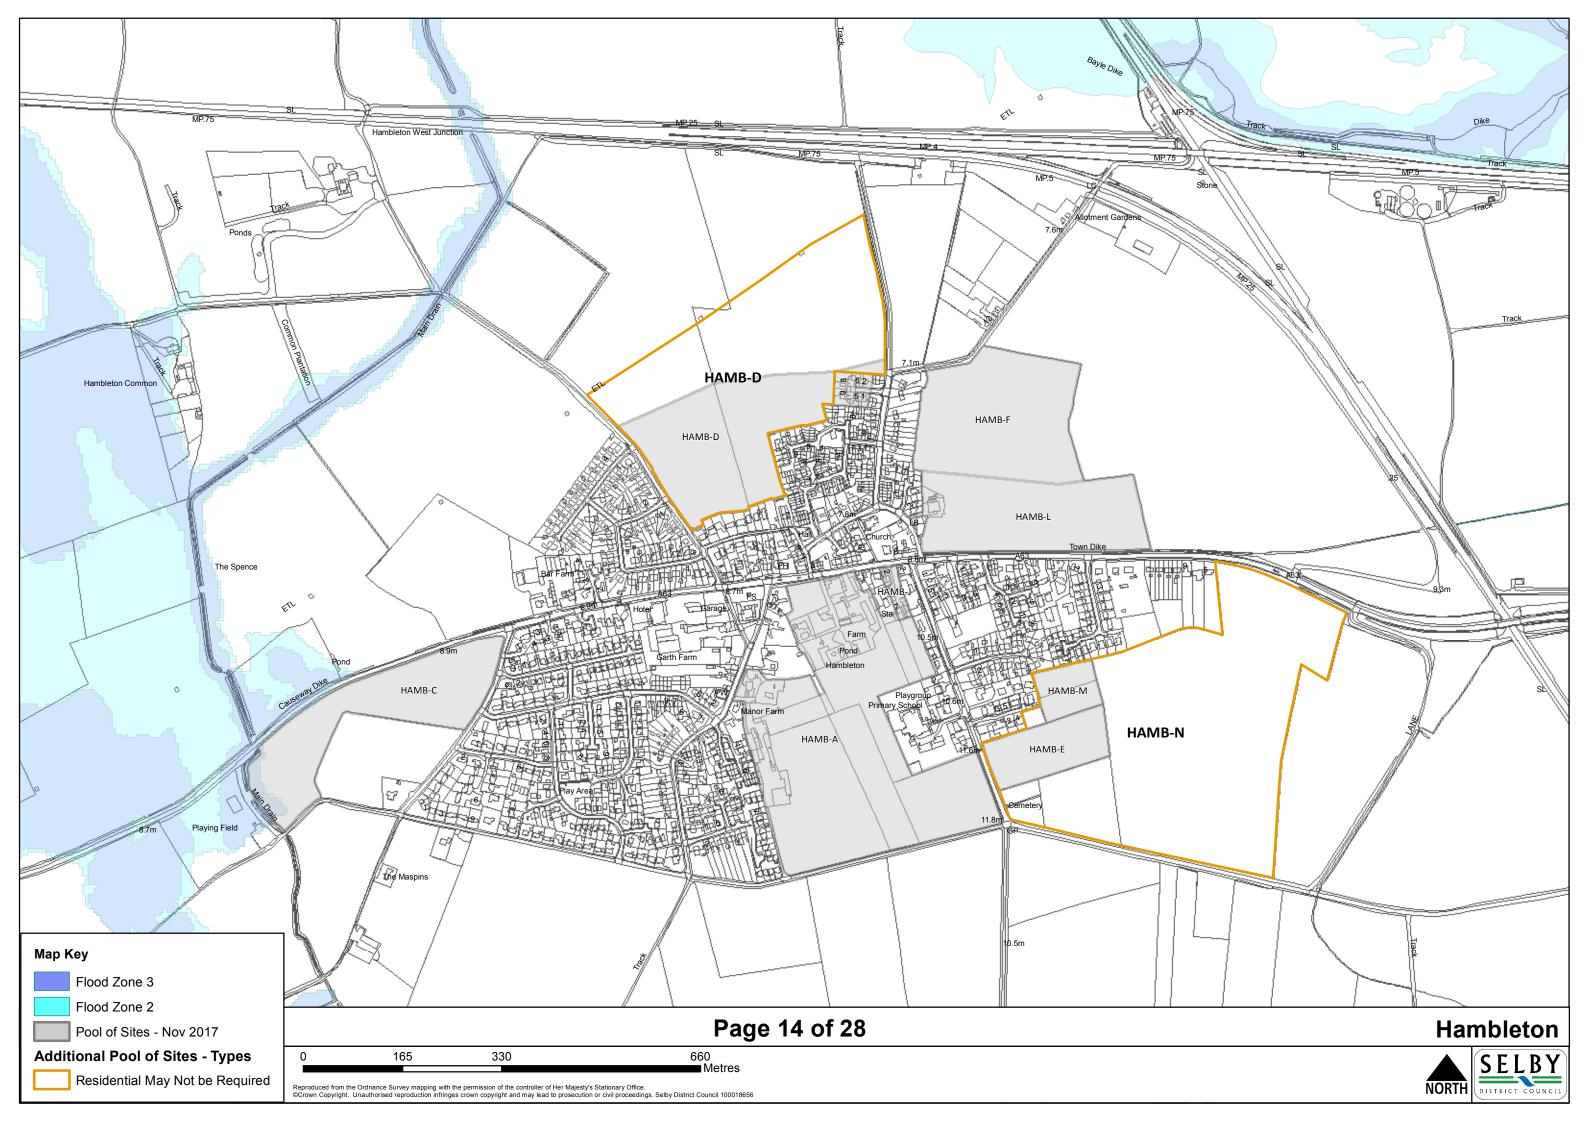

## Contents

| Settlement         | Page no. |
|--------------------|----------|
|                    |          |
| Barkston Ash       | 1        |
| Barlby and Osgodby | 2        |
| Biggin             | 3        |
| Bilbrough          | 4        |
| Brayton            | 5        |
| Burn               | 6        |
| Carlton            | 7        |
| Cawood             | 8        |
| Church Fenton      | 9        |
| Cridling Stubbs    | 10       |
| Drax               | 11       |
| Eggborough         | 12       |
| Whitley            | 13       |
| Fairburn           | 14       |
| Hambleton          | 15       |
| Hemingbrough       | 16       |
| Hensall            | 17       |
| Hillam             | 18       |
| Kirk Smeaton       | 19       |
| Newton Kyme        | 20       |
| Selby              | 21       |
| Sherburn In Elmet  | 22       |
| South Duffield     | 23       |
| Tadcaster          | 24       |
| Thorganby          | 25       |
| Thorpe Willoughby  | 26       |
| Ulleskelf          | 27       |
| Wistow             | 28       |