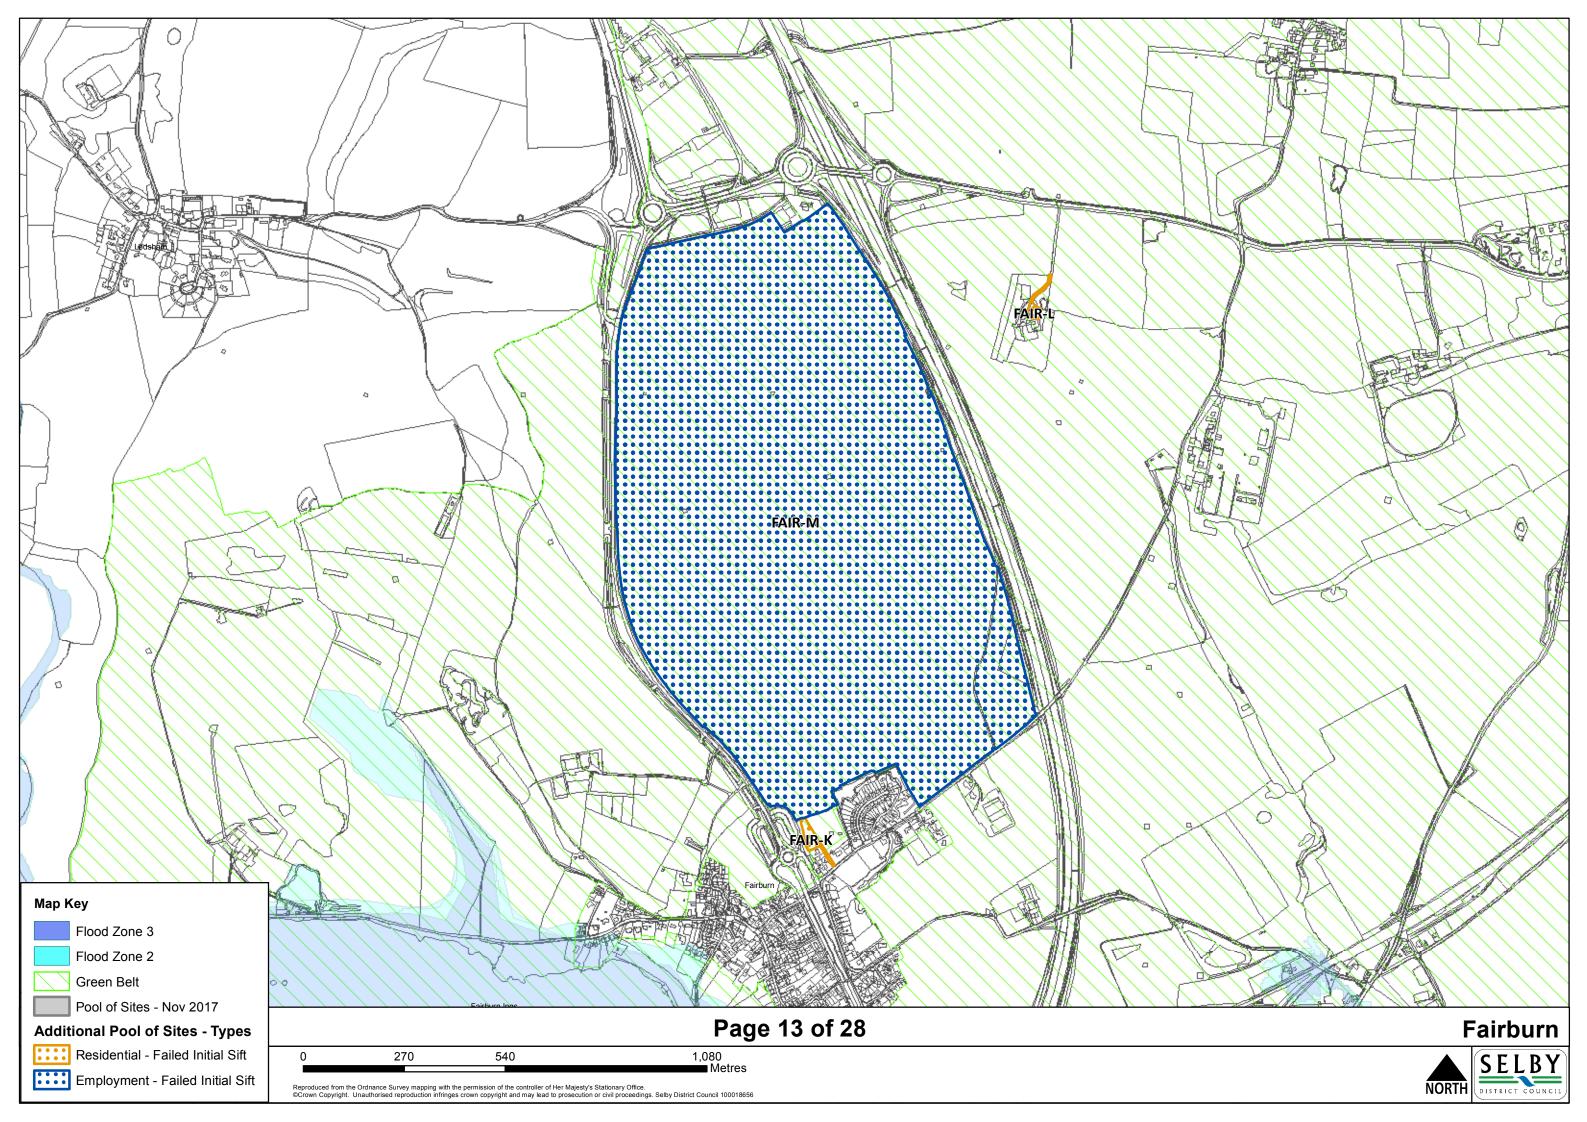

## Contents

| Settlement         | Page no. |
|--------------------|----------|
|                    |          |
| Barkston Ash       | 1        |
| Barlby and Osgodby | 2        |
| Biggin             | 3        |
| Bilbrough          | 4        |
| Brayton            | 5        |
| Burn               | 6        |
| Carlton            | 7        |
| Cawood             | 8        |
| Church Fenton      | 9        |
| Cridling Stubbs    | 10       |
| Drax               | 11       |
| Eggborough         | 12       |
| Whitley            | 13       |
| Fairburn           | 14       |
| Hambleton          | 15       |
| Hemingbrough       | 16       |
| Hensall            | 17       |
| Hillam             | 18       |
| Kirk Smeaton       | 19       |
| Newton Kyme        | 20       |
| Selby              | 21       |
| Sherburn In Elmet  | 22       |
| South Duffield     | 23       |
| Tadcaster          | 24       |
| Thorganby          | 25       |
| Thorpe Willoughby  | 26       |
| Ulleskelf          | 27       |
| Wistow             | 28       |