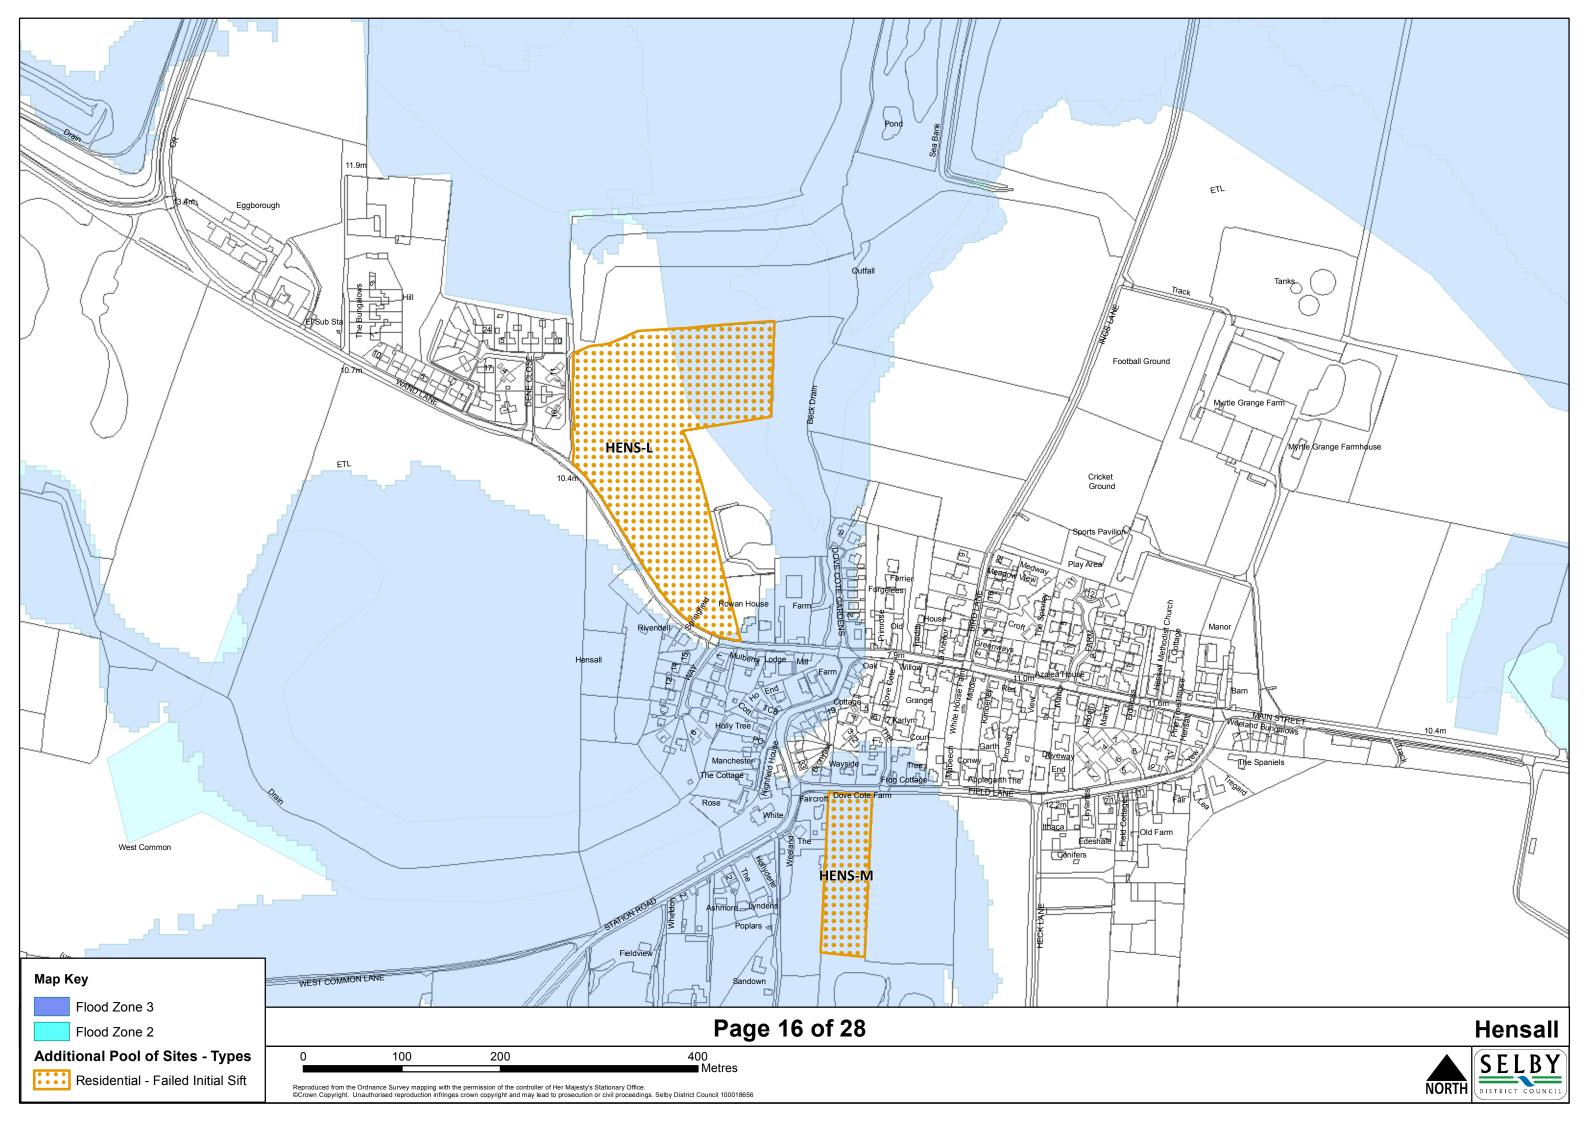

## Contents

| Settlement         | Page no. |
|--------------------|----------|
|                    |          |
| Barkston Ash       | 1        |
| Barlby and Osgodby | 2        |
| Biggin             | 3        |
| Bilbrough          | 4        |
| Brayton            | 5        |
| Burn               | 6        |
| Carlton            | 7        |
| Cawood             | 8        |
| Church Fenton      | 9        |
| Cridling Stubbs    | 10       |
| Drax               | 11       |
| Eggborough         | 12       |
| Whitley            | 13       |
| Fairburn           | 14       |
| Hambleton          | 15       |
| Hemingbrough       | 16       |
| Hensall            | 17       |
| Hillam             | 18       |
| Kirk Smeaton       | 19       |
| Newton Kyme        | 20       |
| Selby              | 21       |
| Sherburn In Elmet  | 22       |
| South Duffield     | 23       |
| Tadcaster          | 24       |
| Thorganby          | 25       |
| Thorpe Willoughby  | 26       |
| Ulleskelf          | 27       |
| Wistow             | 28       |