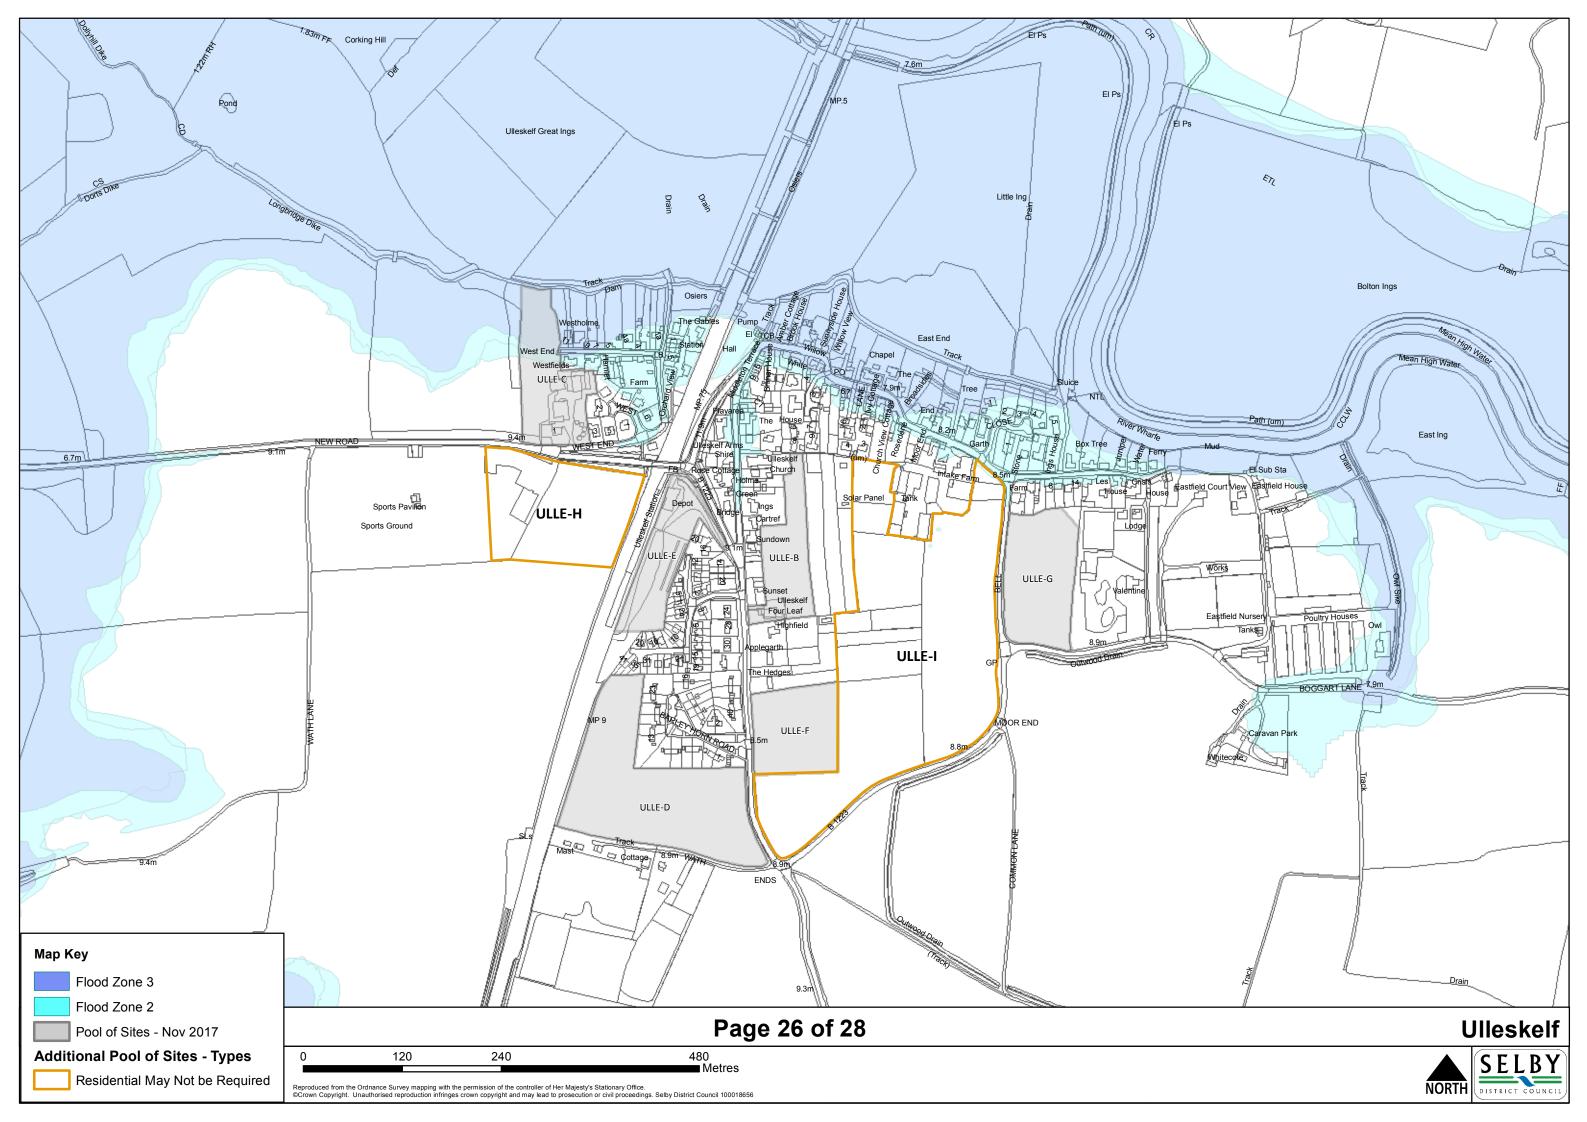

## Contents

| Settlement         | Page no. |
|--------------------|----------|
|                    |          |
| Barkston Ash       | 1        |
| Barlby and Osgodby | 2        |
| Biggin             | 3        |
| Bilbrough          | 4        |
| Brayton            | 5        |
| Burn               | 6        |
| Carlton            | 7        |
| Cawood             | 8        |
| Church Fenton      | 9        |
| Cridling Stubbs    | 10       |
| Drax               | 11       |
| Eggborough         | 12       |
| Whitley            | 13       |
| Fairburn           | 14       |
| Hambleton          | 15       |
| Hemingbrough       | 16       |
| Hensall            | 17       |
| Hillam             | 18       |
| Kirk Smeaton       | 19       |
| Newton Kyme        | 20       |
| Selby              | 21       |
| Sherburn In Elmet  | 22       |
| South Duffield     | 23       |
| Tadcaster          | 24       |
| Thorganby          | 25       |
| Thorpe Willoughby  | 26       |
| Ulleskelf          | 27       |
| Wistow             | 28       |