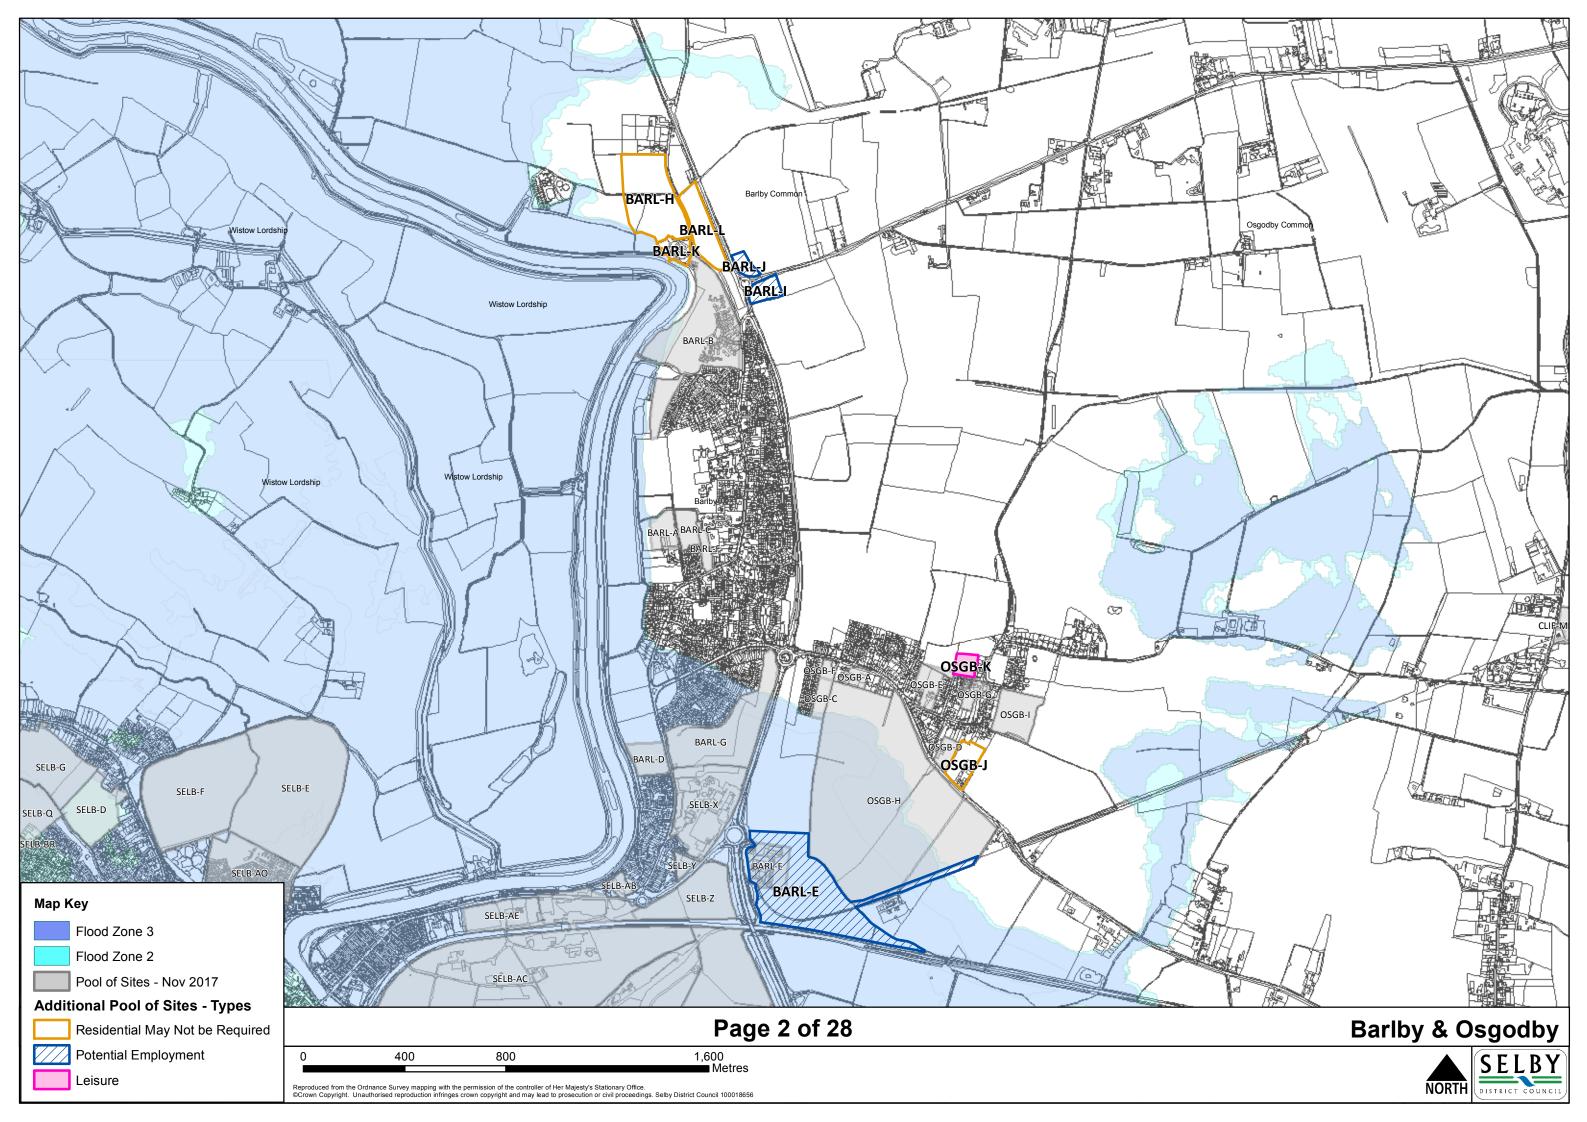

## Contents

| Settlement         | Page no. |
|--------------------|----------|
|                    |          |
| Barkston Ash       | 1        |
| Barlby and Osgodby | 2        |
| Biggin             | 3        |
| Bilbrough          | 4        |
| Brayton            | 5        |
| Burn               | 6        |
| Carlton            | 7        |
| Cawood             | 8        |
| Church Fenton      | 9        |
| Cridling Stubbs    | 10       |
| Drax               | 11       |
| Eggborough         | 12       |
| Whitley            | 13       |
| Fairburn           | 14       |
| Hambleton          | 15       |
| Hemingbrough       | 16       |
| Hensall            | 17       |
| Hillam             | 18       |
| Kirk Smeaton       | 19       |
| Newton Kyme        | 20       |
| Selby              | 21       |
| Sherburn In Elmet  | 22       |
| South Duffield     | 23       |
| Tadcaster          | 24       |
| Thorganby          | 25       |
| Thorpe Willoughby  | 26       |
| Ulleskelf          | 27       |
| Wistow             | 28       |