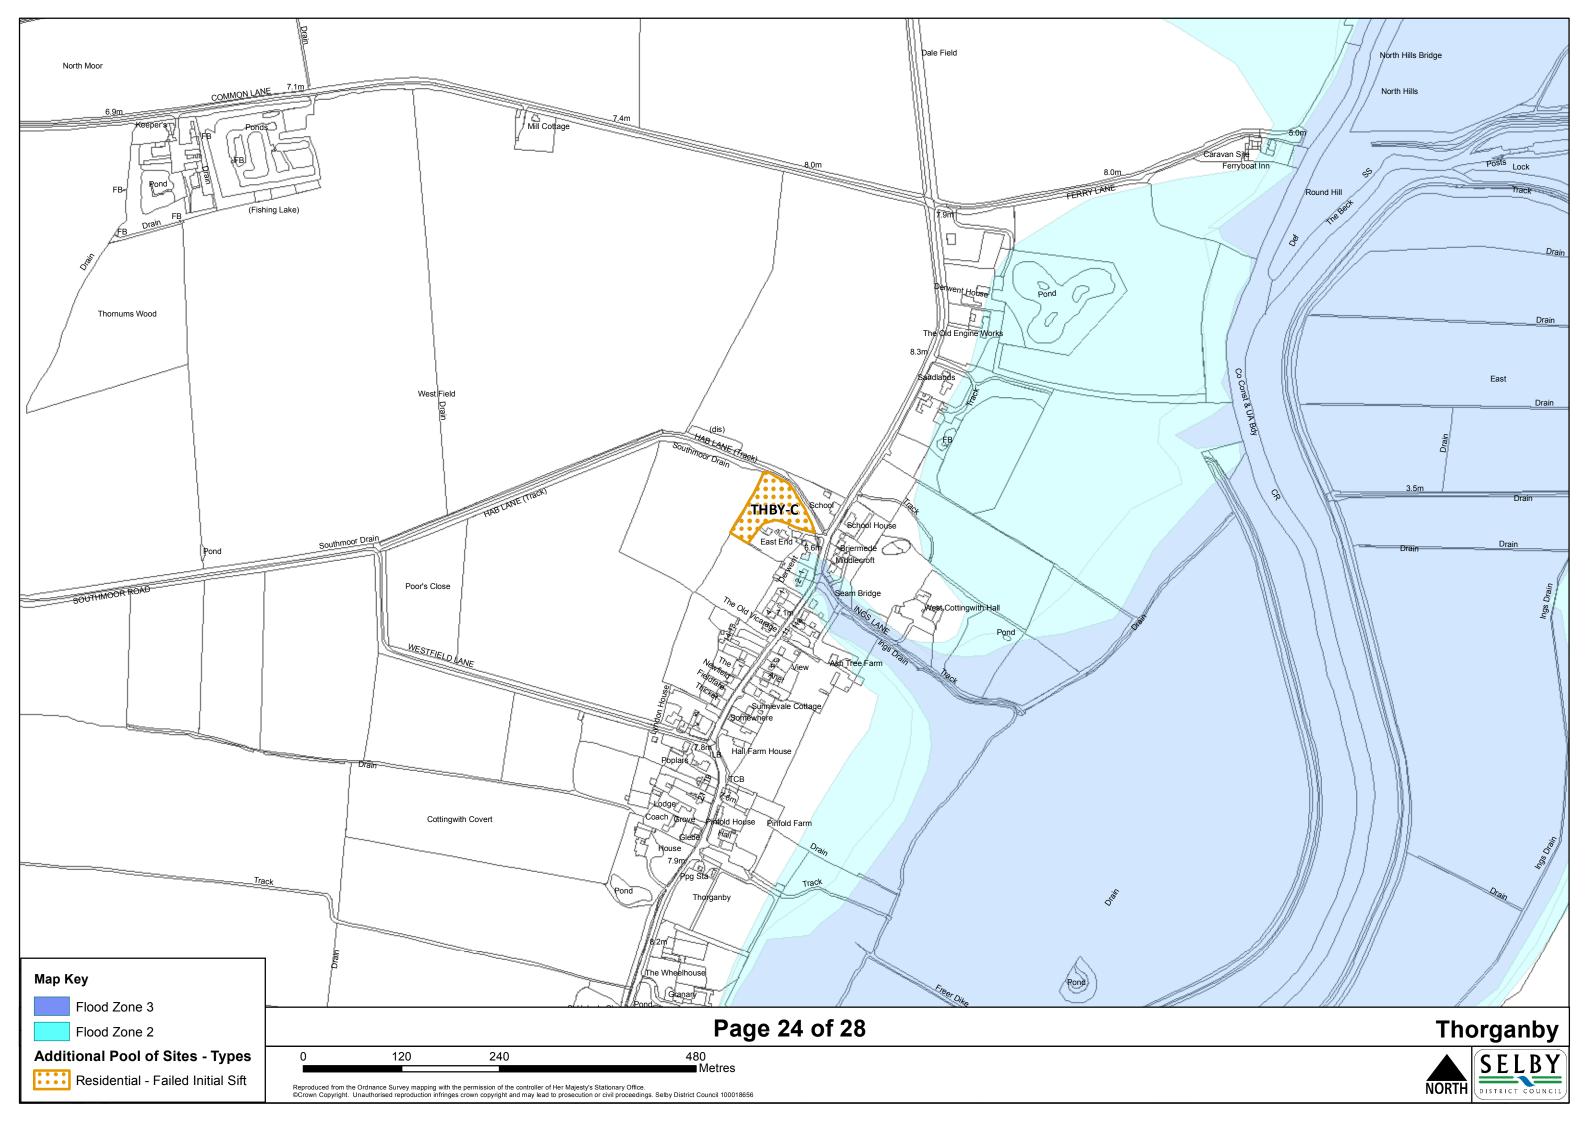

## Contents

| Settlement         | Page no. |
|--------------------|----------|
|                    |          |
| Barkston Ash       | 1        |
| Barlby and Osgodby | 2        |
| Biggin             | 3        |
| Bilbrough          | 4        |
| Brayton            | 5        |
| Burn               | 6        |
| Carlton            | 7        |
| Cawood             | 8        |
| Church Fenton      | 9        |
| Cridling Stubbs    | 10       |
| Drax               | 11       |
| Eggborough         | 12       |
| Whitley            | 13       |
| Fairburn           | 14       |
| Hambleton          | 15       |
| Hemingbrough       | 16       |
| Hensall            | 17       |
| Hillam             | 18       |
| Kirk Smeaton       | 19       |
| Newton Kyme        | 20       |
| Selby              | 21       |
| Sherburn In Elmet  | 22       |
| South Duffield     | 23       |
| Tadcaster          | 24       |
| Thorganby          | 25       |
| Thorpe Willoughby  | 26       |
| Ulleskelf          | 27       |
| Wistow             | 28       |