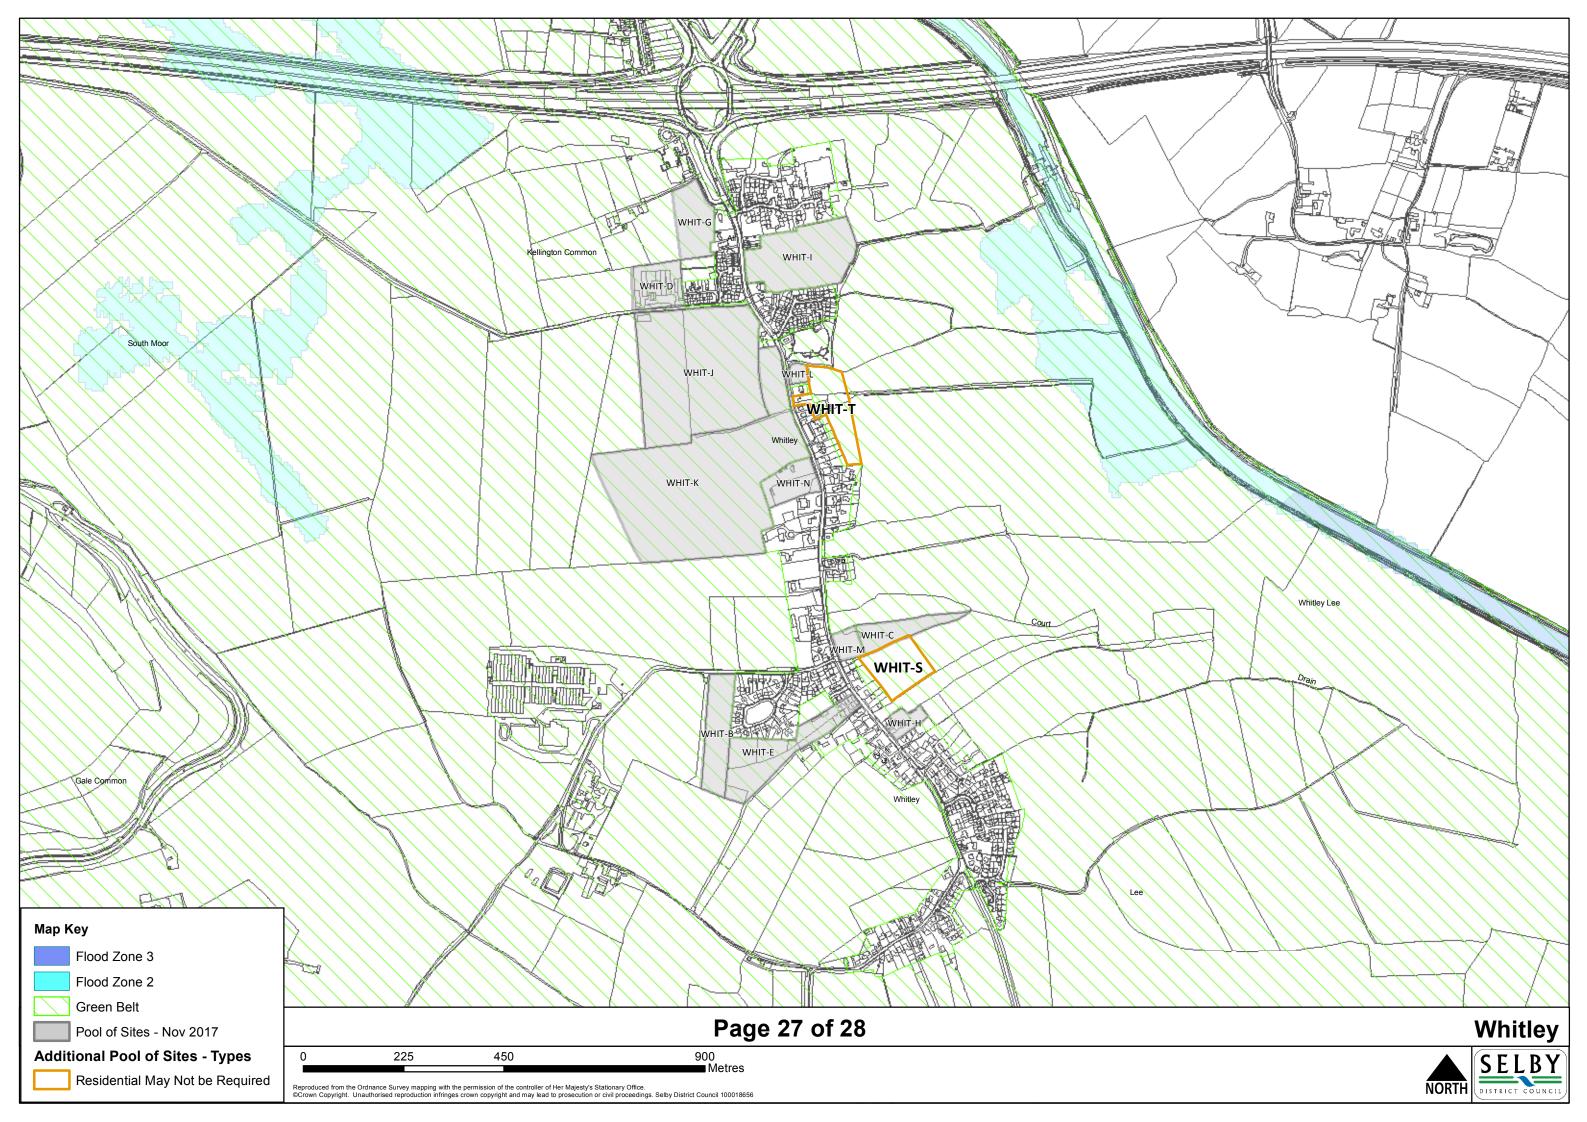

## Contents

| Settlement         | Page no. |
|--------------------|----------|
|                    |          |
| Barkston Ash       | 1        |
| Barlby and Osgodby | 2        |
| Biggin             | 3        |
| Bilbrough          | 4        |
| Brayton            | 5        |
| Burn               | 6        |
| Carlton            | 7        |
| Cawood             | 8        |
| Church Fenton      | 9        |
| Cridling Stubbs    | 10       |
| Drax               | 11       |
| Eggborough         | 12       |
| Whitley            | 13       |
| Fairburn           | 14       |
| Hambleton          | 15       |
| Hemingbrough       | 16       |
| Hensall            | 17       |
| Hillam             | 18       |
| Kirk Smeaton       | 19       |
| Newton Kyme        | 20       |
| Selby              | 21       |
| Sherburn In Elmet  | 22       |
| South Duffield     | 23       |
| Tadcaster          | 24       |
| Thorganby          | 25       |
| Thorpe Willoughby  | 26       |
| Ulleskelf          | 27       |
| Wistow             | 28       |