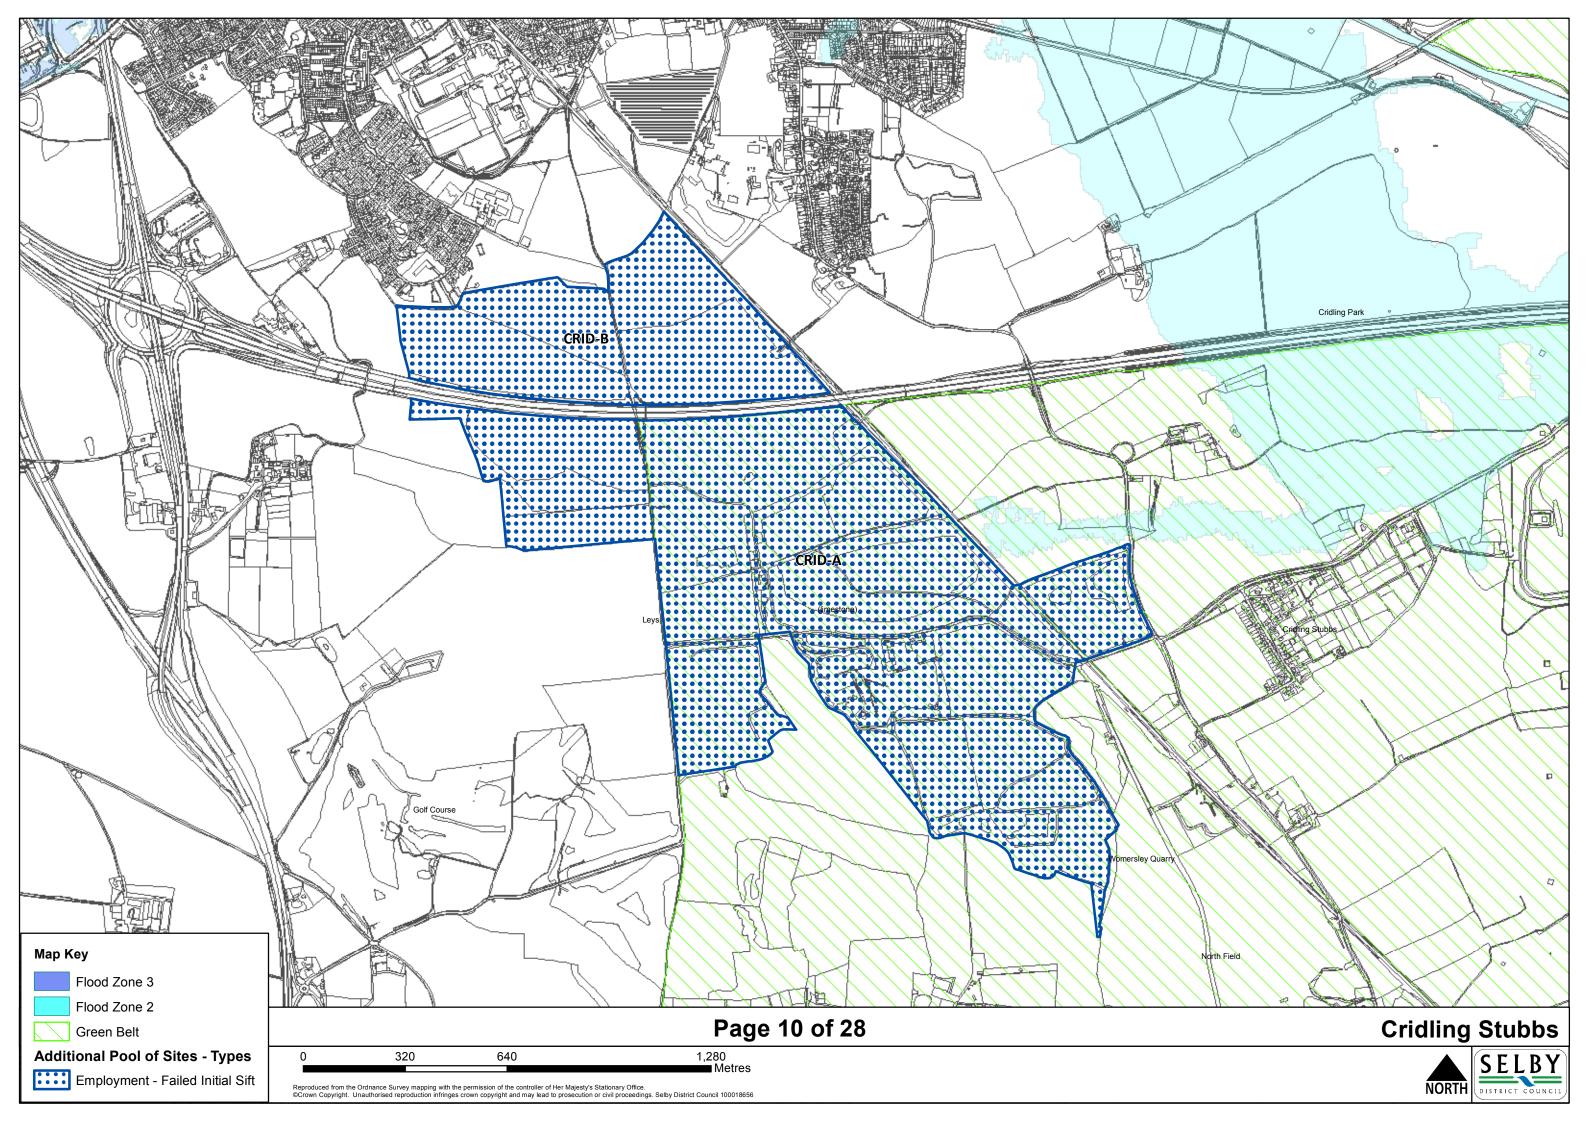

## Contents

| Settlement         | Page no. |
|--------------------|----------|
|                    |          |
| Barkston Ash       | 1        |
| Barlby and Osgodby | 2        |
| Biggin             | 3        |
| Bilbrough          | 4        |
| Brayton            | 5        |
| Burn               | 6        |
| Carlton            | 7        |
| Cawood             | 8        |
| Church Fenton      | 9        |
| Cridling Stubbs    | 10       |
| Drax               | 11       |
| Eggborough         | 12       |
| Whitley            | 13       |
| Fairburn           | 14       |
| Hambleton          | 15       |
| Hemingbrough       | 16       |
| Hensall            | 17       |
| Hillam             | 18       |
| Kirk Smeaton       | 19       |
| Newton Kyme        | 20       |
| Selby              | 21       |
| Sherburn In Elmet  | 22       |
| South Duffield     | 23       |
| Tadcaster          | 24       |
| Thorganby          | 25       |
| Thorpe Willoughby  | 26       |
| Ulleskelf          | 27       |
| Wistow             | 28       |