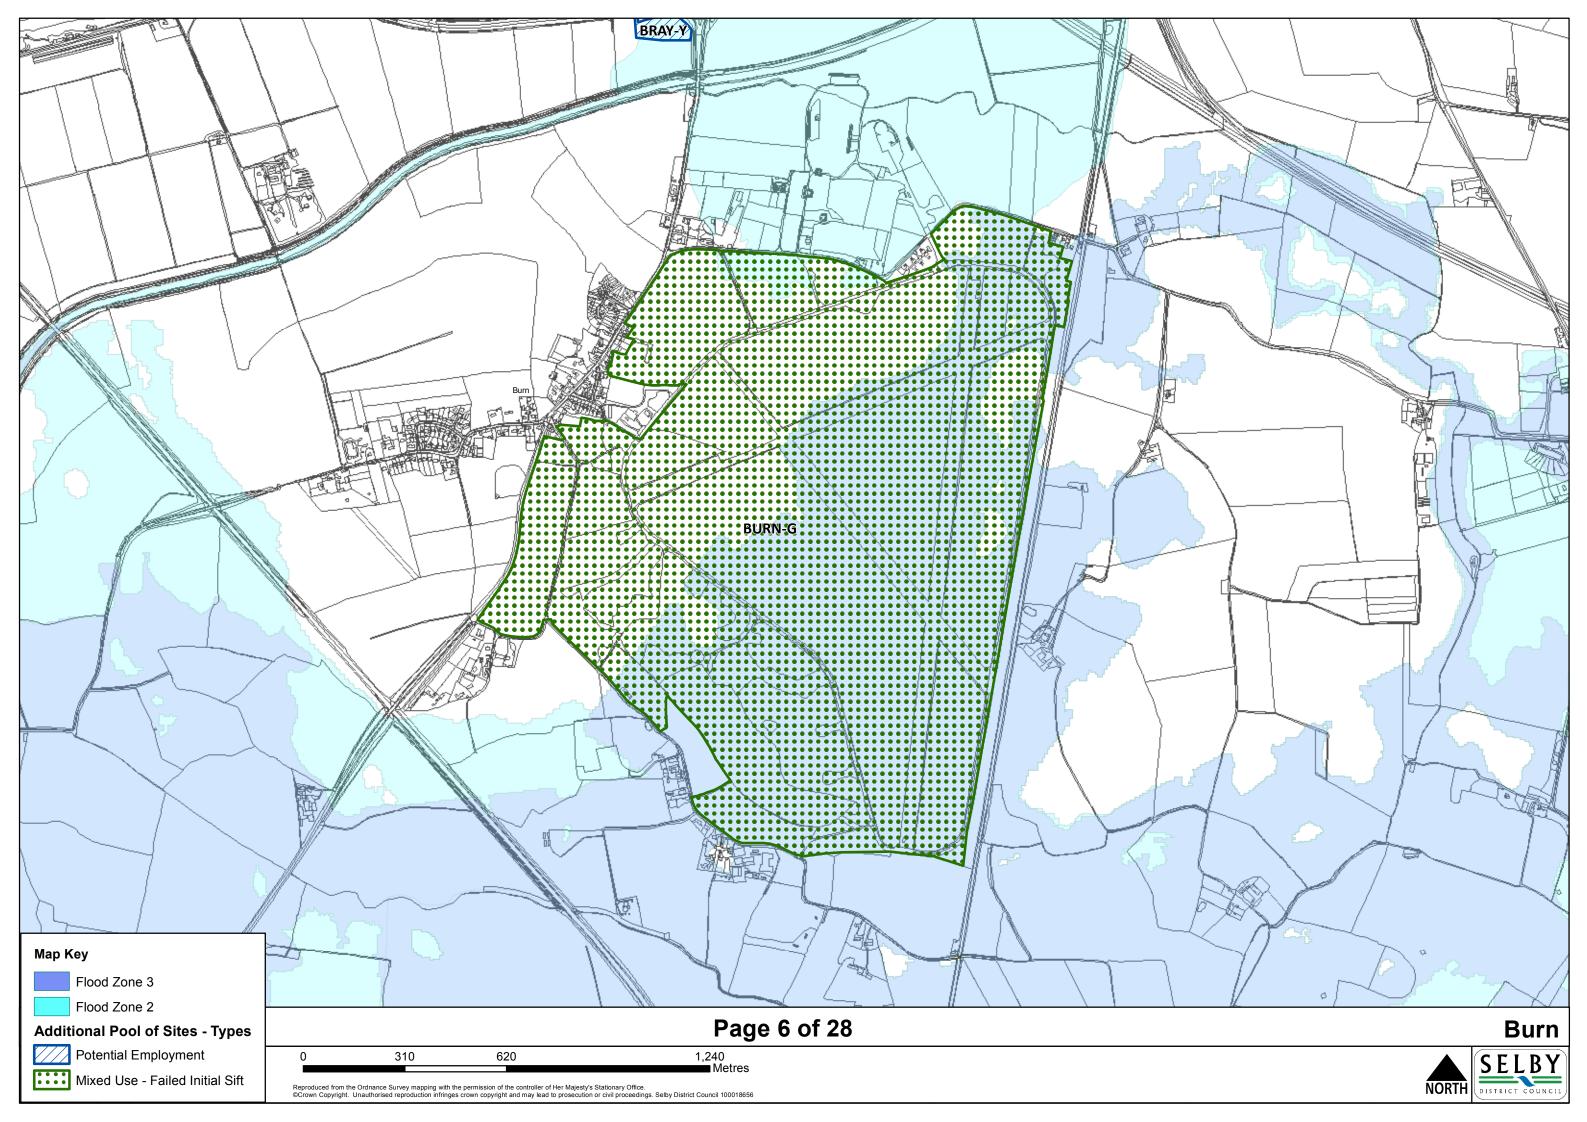

## Contents

| Settlement         | Page no. |
|--------------------|----------|
|                    |          |
| Barkston Ash       | 1        |
| Barlby and Osgodby | 2        |
| Biggin             | 3        |
| Bilbrough          | 4        |
| Brayton            | 5        |
| Burn               | 6        |
| Carlton            | 7        |
| Cawood             | 8        |
| Church Fenton      | 9        |
| Cridling Stubbs    | 10       |
| Drax               | 11       |
| Eggborough         | 12       |
| Whitley            | 13       |
| Fairburn           | 14       |
| Hambleton          | 15       |
| Hemingbrough       | 16       |
| Hensall            | 17       |
| Hillam             | 18       |
| Kirk Smeaton       | 19       |
| Newton Kyme        | 20       |
| Selby              | 21       |
| Sherburn In Elmet  | 22       |
| South Duffield     | 23       |
| Tadcaster          | 24       |
| Thorganby          | 25       |
| Thorpe Willoughby  | 26       |
| Ulleskelf          | 27       |
| Wistow             | 28       |