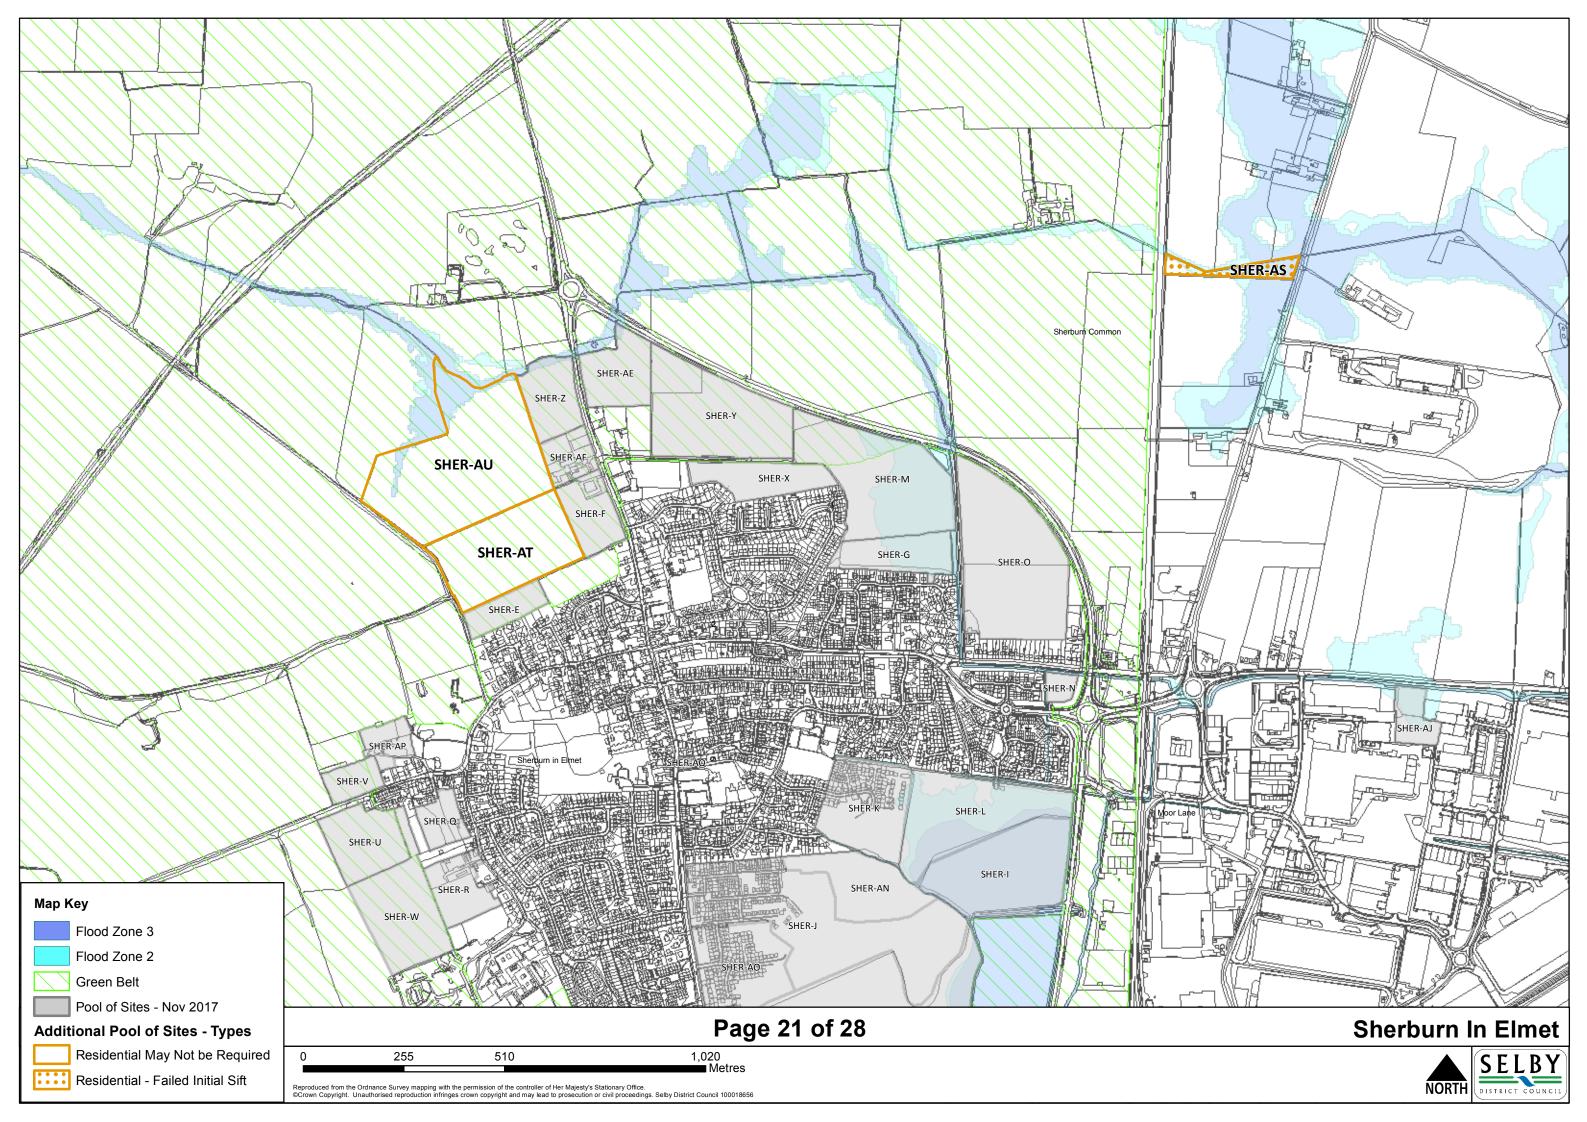

## Contents

| Settlement         | Page no. |
|--------------------|----------|
|                    |          |
| Barkston Ash       | 1        |
| Barlby and Osgodby | 2        |
| Biggin             | 3        |
| Bilbrough          | 4        |
| Brayton            | 5        |
| Burn               | 6        |
| Carlton            | 7        |
| Cawood             | 8        |
| Church Fenton      | 9        |
| Cridling Stubbs    | 10       |
| Drax               | 11       |
| Eggborough         | 12       |
| Whitley            | 13       |
| Fairburn           | 14       |
| Hambleton          | 15       |
| Hemingbrough       | 16       |
| Hensall            | 17       |
| Hillam             | 18       |
| Kirk Smeaton       | 19       |
| Newton Kyme        | 20       |
| Selby              | 21       |
| Sherburn In Elmet  | 22       |
| South Duffield     | 23       |
| Tadcaster          | 24       |
| Thorganby          | 25       |
| Thorpe Willoughby  | 26       |
| Ulleskelf          | 27       |
| Wistow             | 28       |