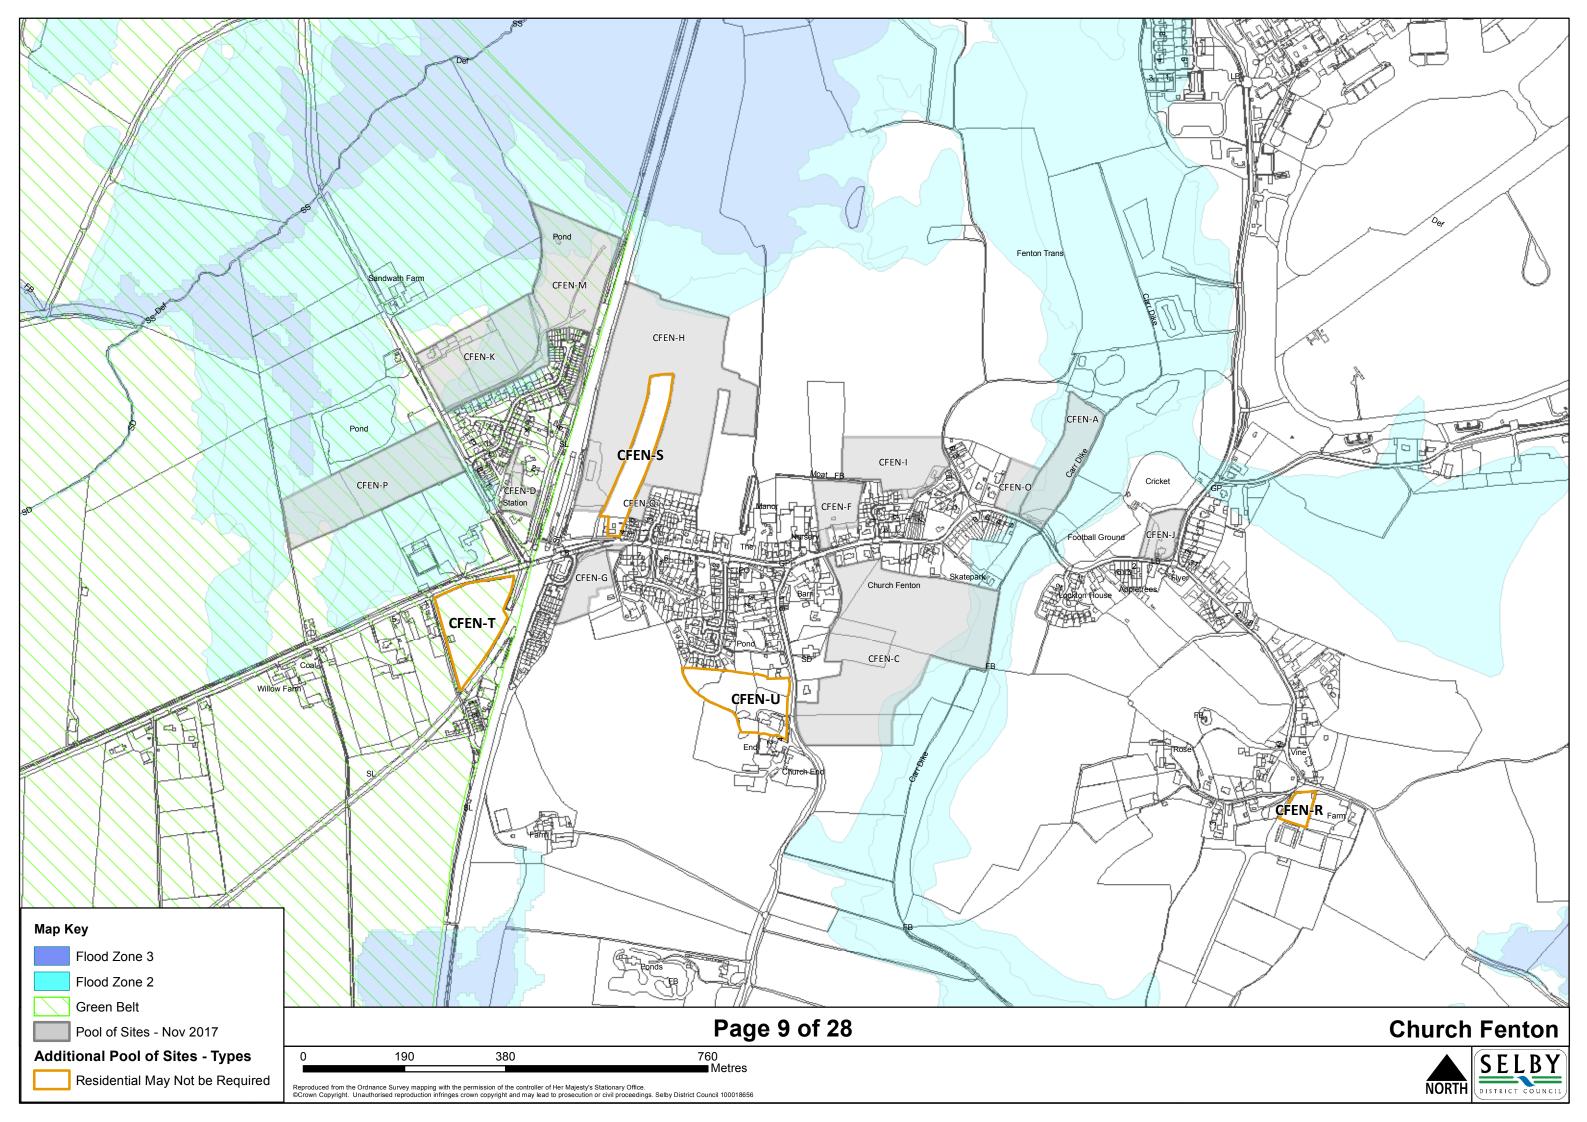

## Contents

| Settlement         | Page no. |
|--------------------|----------|
|                    |          |
| Barkston Ash       | 1        |
| Barlby and Osgodby | 2        |
| Biggin             | 3        |
| Bilbrough          | 4        |
| Brayton            | 5        |
| Burn               | 6        |
| Carlton            | 7        |
| Cawood             | 8        |
| Church Fenton      | 9        |
| Cridling Stubbs    | 10       |
| Drax               | 11       |
| Eggborough         | 12       |
| Whitley            | 13       |
| Fairburn           | 14       |
| Hambleton          | 15       |
| Hemingbrough       | 16       |
| Hensall            | 17       |
| Hillam             | 18       |
| Kirk Smeaton       | 19       |
| Newton Kyme        | 20       |
| Selby              | 21       |
| Sherburn In Elmet  | 22       |
| South Duffield     | 23       |
| Tadcaster          | 24       |
| Thorganby          | 25       |
| Thorpe Willoughby  | 26       |
| Ulleskelf          | 27       |
| Wistow             | 28       |