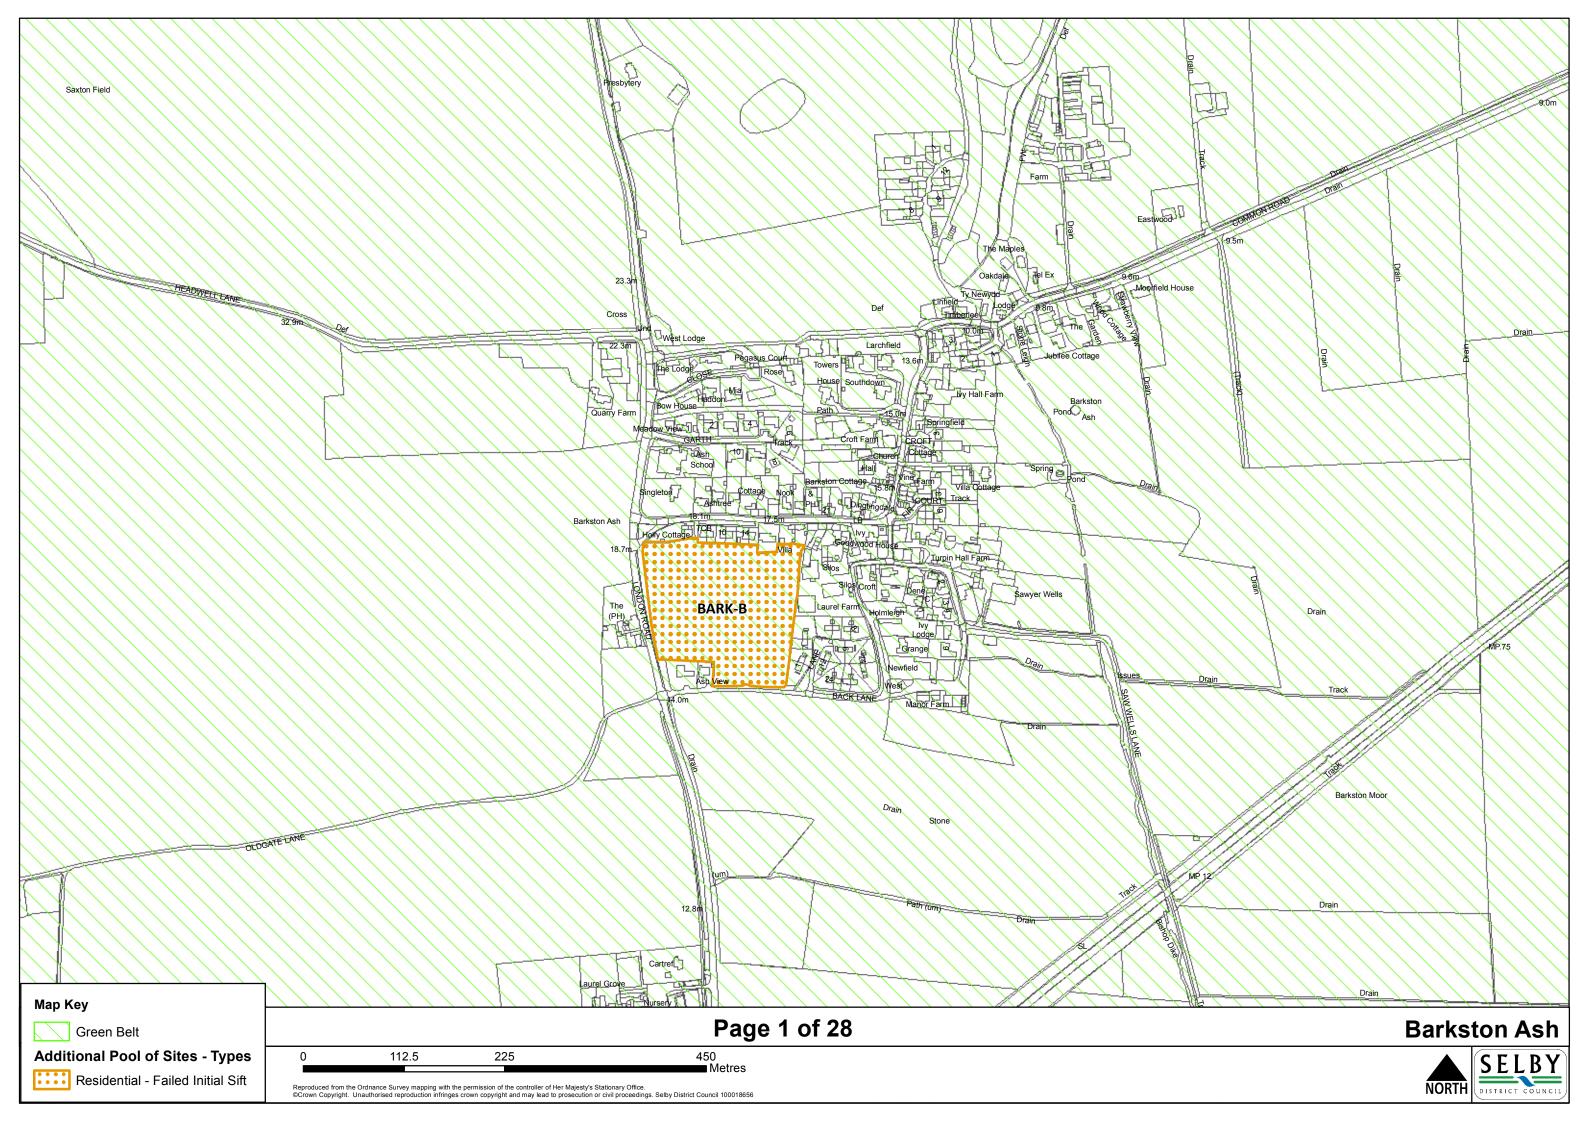

## Contents

| Settlement         | Page no. |
|--------------------|----------|
|                    |          |
| Barkston Ash       | 1        |
| Barlby and Osgodby | 2        |
| Biggin             | 3        |
| Bilbrough          | 4        |
| Brayton            | 5        |
| Burn               | 6        |
| Carlton            | 7        |
| Cawood             | 8        |
| Church Fenton      | 9        |
| Cridling Stubbs    | 10       |
| Drax               | 11       |
| Eggborough         | 12       |
| Whitley            | 13       |
| Fairburn           | 14       |
| Hambleton          | 15       |
| Hemingbrough       | 16       |
| Hensall            | 17       |
| Hillam             | 18       |
| Kirk Smeaton       | 19       |
| Newton Kyme        | 20       |
| Selby              | 21       |
| Sherburn In Elmet  | 22       |
| South Duffield     | 23       |
| Tadcaster          | 24       |
| Thorganby          | 25       |
| Thorpe Willoughby  | 26       |
| Ulleskelf          | 27       |
| Wistow             | 28       |