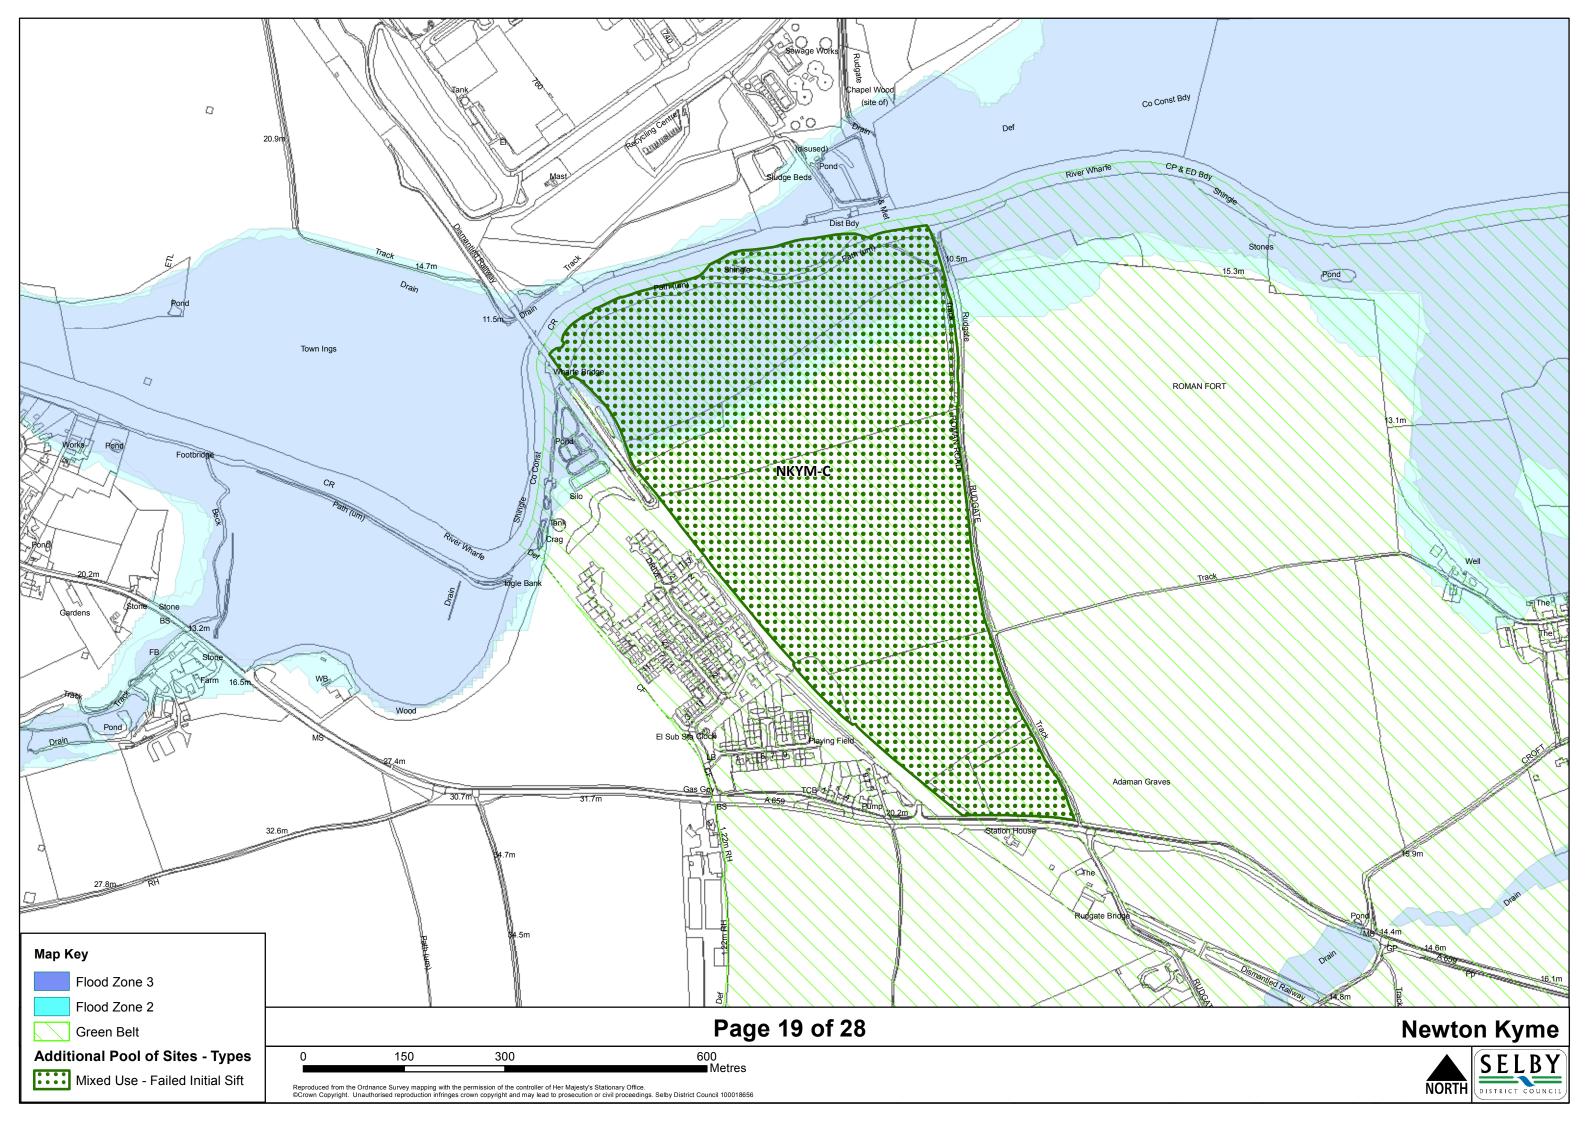

## Contents

| Settlement         | Page no. |
|--------------------|----------|
|                    |          |
| Barkston Ash       | 1        |
| Barlby and Osgodby | 2        |
| Biggin             | 3        |
| Bilbrough          | 4        |
| Brayton            | 5        |
| Burn               | 6        |
| Carlton            | 7        |
| Cawood             | 8        |
| Church Fenton      | 9        |
| Cridling Stubbs    | 10       |
| Drax               | 11       |
| Eggborough         | 12       |
| Whitley            | 13       |
| Fairburn           | 14       |
| Hambleton          | 15       |
| Hemingbrough       | 16       |
| Hensall            | 17       |
| Hillam             | 18       |
| Kirk Smeaton       | 19       |
| Newton Kyme        | 20       |
| Selby              | 21       |
| Sherburn In Elmet  | 22       |
| South Duffield     | 23       |
| Tadcaster          | 24       |
| Thorganby          | 25       |
| Thorpe Willoughby  | 26       |
| Ulleskelf          | 27       |
| Wistow             | 28       |