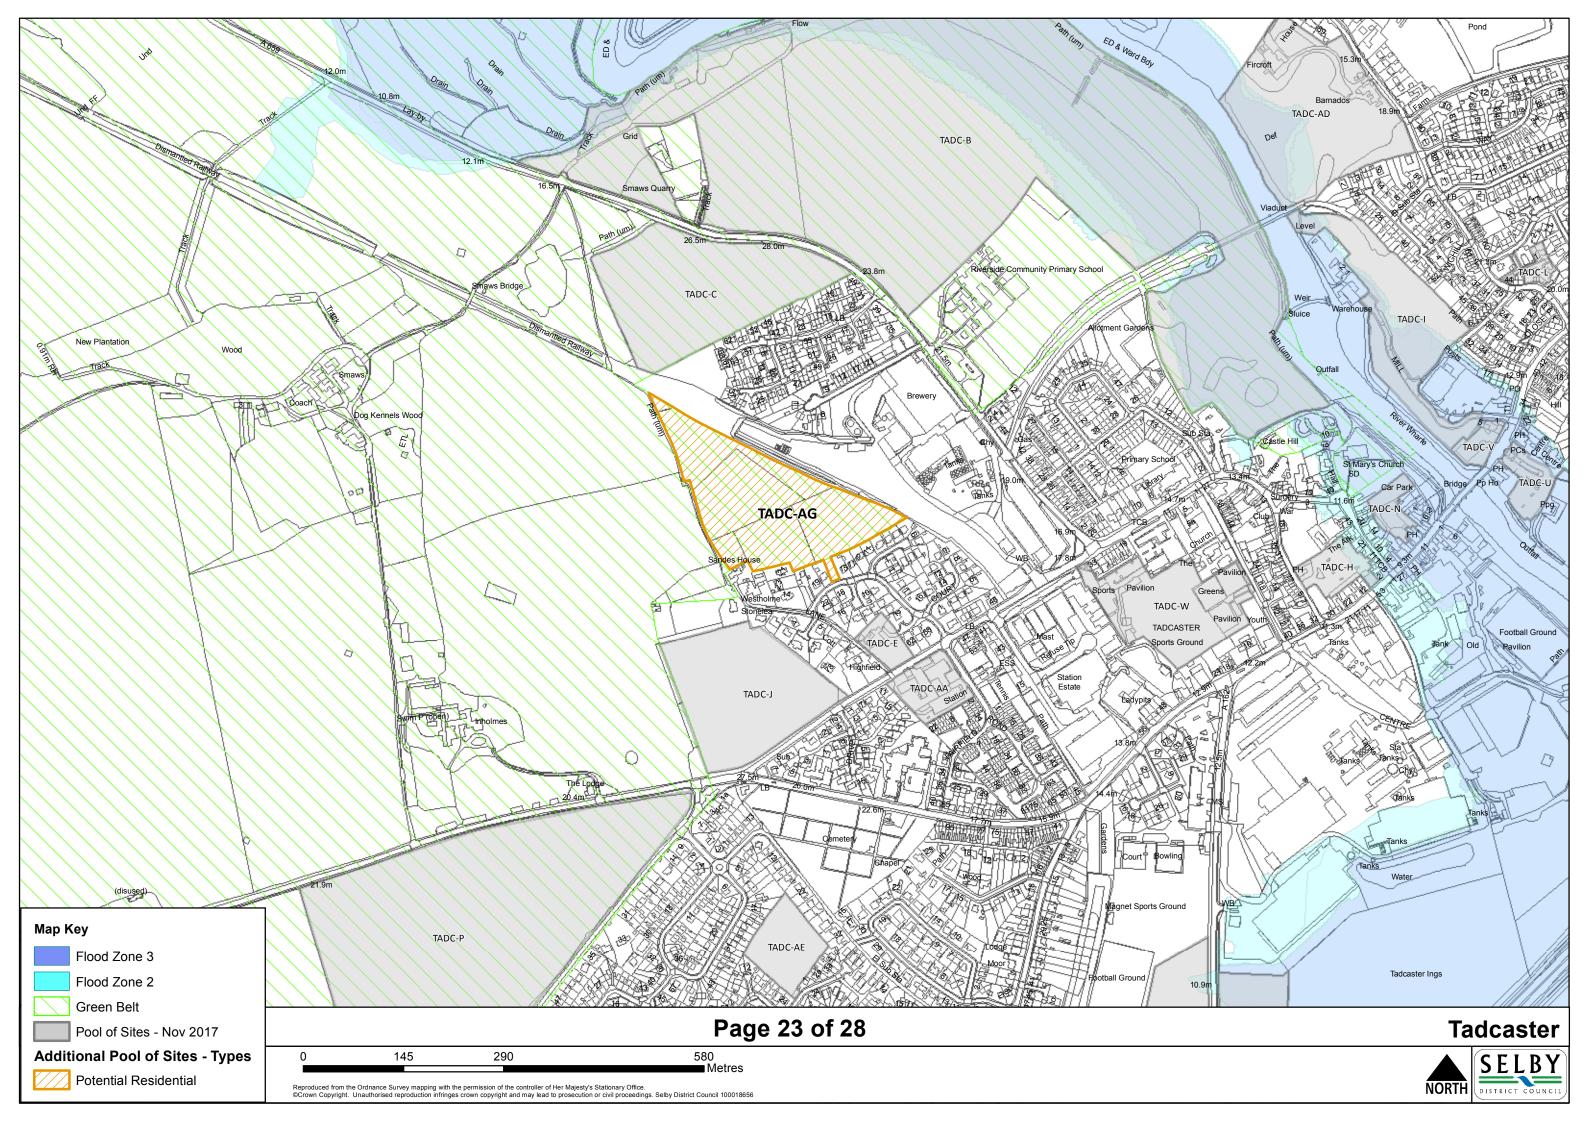

## Contents

| Settlement         | Page no. |
|--------------------|----------|
|                    |          |
| Barkston Ash       | 1        |
| Barlby and Osgodby | 2        |
| Biggin             | 3        |
| Bilbrough          | 4        |
| Brayton            | 5        |
| Burn               | 6        |
| Carlton            | 7        |
| Cawood             | 8        |
| Church Fenton      | 9        |
| Cridling Stubbs    | 10       |
| Drax               | 11       |
| Eggborough         | 12       |
| Whitley            | 13       |
| Fairburn           | 14       |
| Hambleton          | 15       |
| Hemingbrough       | 16       |
| Hensall            | 17       |
| Hillam             | 18       |
| Kirk Smeaton       | 19       |
| Newton Kyme        | 20       |
| Selby              | 21       |
| Sherburn In Elmet  | 22       |
| South Duffield     | 23       |
| Tadcaster          | 24       |
| Thorganby          | 25       |
| Thorpe Willoughby  | 26       |
| Ulleskelf          | 27       |
| Wistow             | 28       |