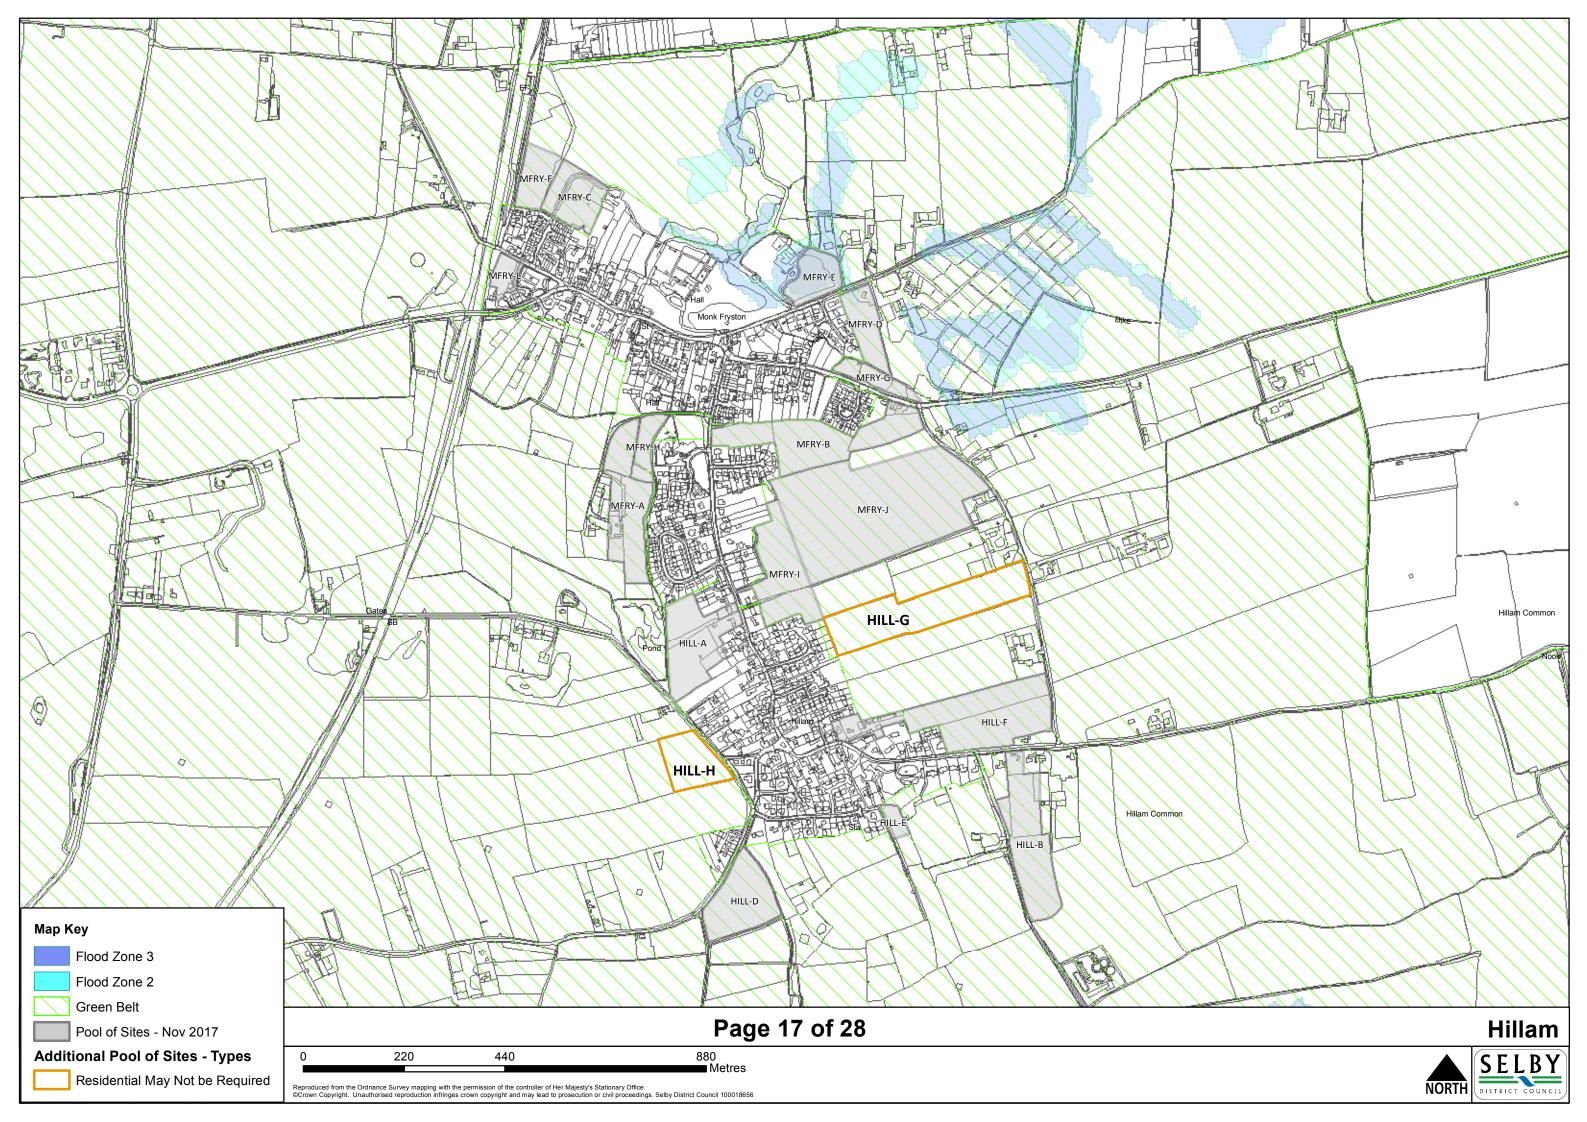

## Contents

| Settlement         | Page no. |
|--------------------|----------|
|                    |          |
| Barkston Ash       | 1        |
| Barlby and Osgodby | 2        |
| Biggin             | 3        |
| Bilbrough          | 4        |
| Brayton            | 5        |
| Burn               | 6        |
| Carlton            | 7        |
| Cawood             | 8        |
| Church Fenton      | 9        |
| Cridling Stubbs    | 10       |
| Drax               | 11       |
| Eggborough         | 12       |
| Whitley            | 13       |
| Fairburn           | 14       |
| Hambleton          | 15       |
| Hemingbrough       | 16       |
| Hensall            | 17       |
| Hillam             | 18       |
| Kirk Smeaton       | 19       |
| Newton Kyme        | 20       |
| Selby              | 21       |
| Sherburn In Elmet  | 22       |
| South Duffield     | 23       |
| Tadcaster          | 24       |
| Thorganby          | 25       |
| Thorpe Willoughby  | 26       |
| Ulleskelf          | 27       |
| Wistow             | 28       |