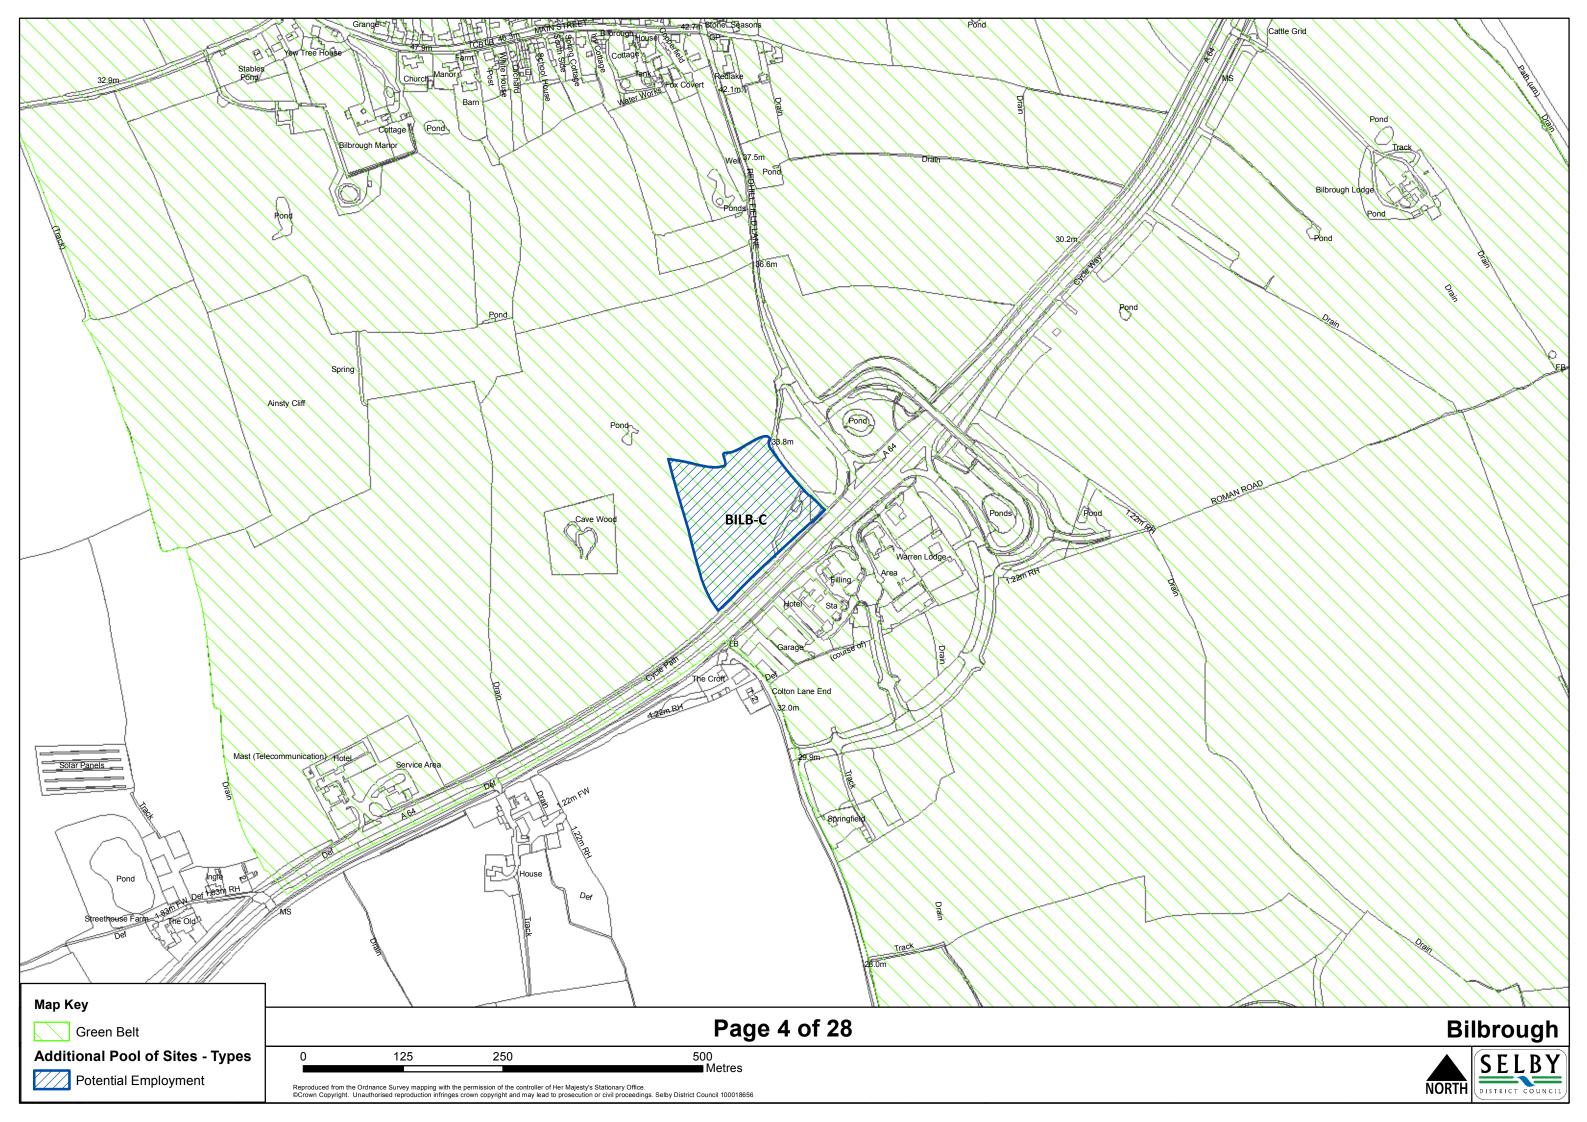

## Contents

| Settlement         | Page no. |
|--------------------|----------|
|                    |          |
| Barkston Ash       | 1        |
| Barlby and Osgodby | 2        |
| Biggin             | 3        |
| Bilbrough          | 4        |
| Brayton            | 5        |
| Burn               | 6        |
| Carlton            | 7        |
| Cawood             | 8        |
| Church Fenton      | 9        |
| Cridling Stubbs    | 10       |
| Drax               | 11       |
| Eggborough         | 12       |
| Whitley            | 13       |
| Fairburn           | 14       |
| Hambleton          | 15       |
| Hemingbrough       | 16       |
| Hensall            | 17       |
| Hillam             | 18       |
| Kirk Smeaton       | 19       |
| Newton Kyme        | 20       |
| Selby              | 21       |
| Sherburn In Elmet  | 22       |
| South Duffield     | 23       |
| Tadcaster          | 24       |
| Thorganby          | 25       |
| Thorpe Willoughby  | 26       |
| Ulleskelf          | 27       |
| Wistow             | 28       |