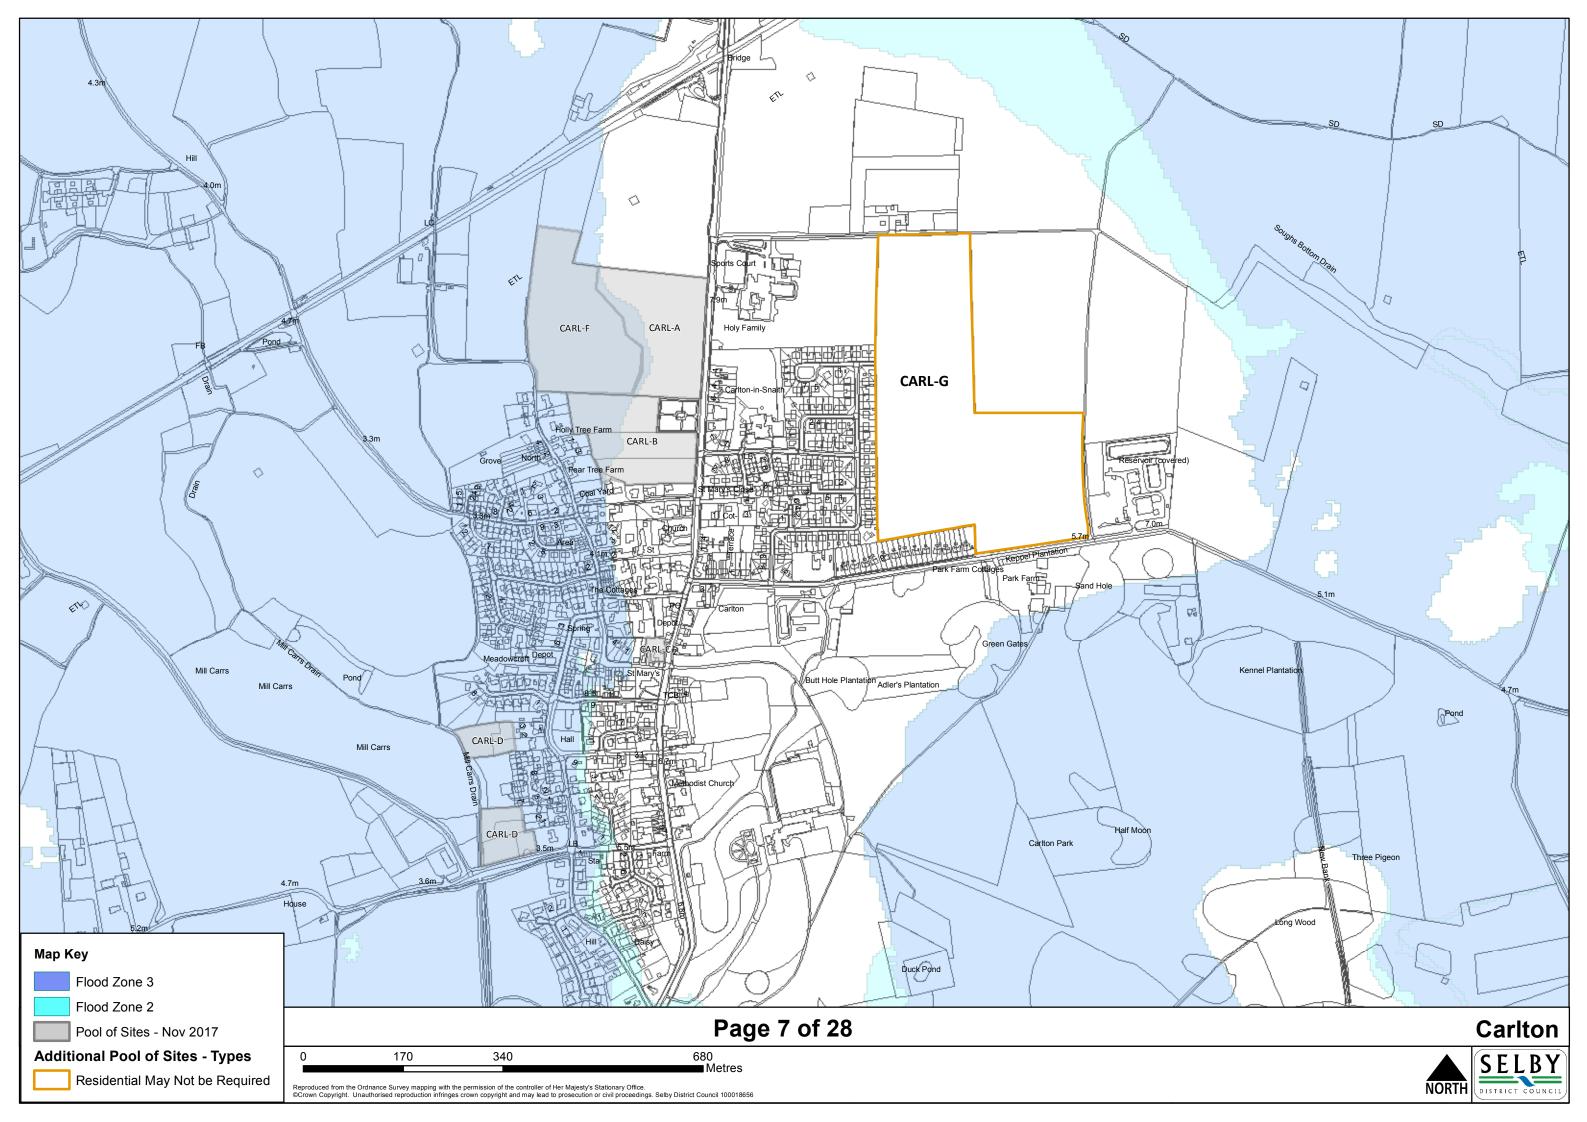

## Contents

| Settlement         | Page no. |
|--------------------|----------|
|                    |          |
| Barkston Ash       | 1        |
| Barlby and Osgodby | 2        |
| Biggin             | 3        |
| Bilbrough          | 4        |
| Brayton            | 5        |
| Burn               | 6        |
| Carlton            | 7        |
| Cawood             | 8        |
| Church Fenton      | 9        |
| Cridling Stubbs    | 10       |
| Drax               | 11       |
| Eggborough         | 12       |
| Whitley            | 13       |
| Fairburn           | 14       |
| Hambleton          | 15       |
| Hemingbrough       | 16       |
| Hensall            | 17       |
| Hillam             | 18       |
| Kirk Smeaton       | 19       |
| Newton Kyme        | 20       |
| Selby              | 21       |
| Sherburn In Elmet  | 22       |
| South Duffield     | 23       |
| Tadcaster          | 24       |
| Thorganby          | 25       |
| Thorpe Willoughby  | 26       |
| Ulleskelf          | 27       |
| Wistow             | 28       |