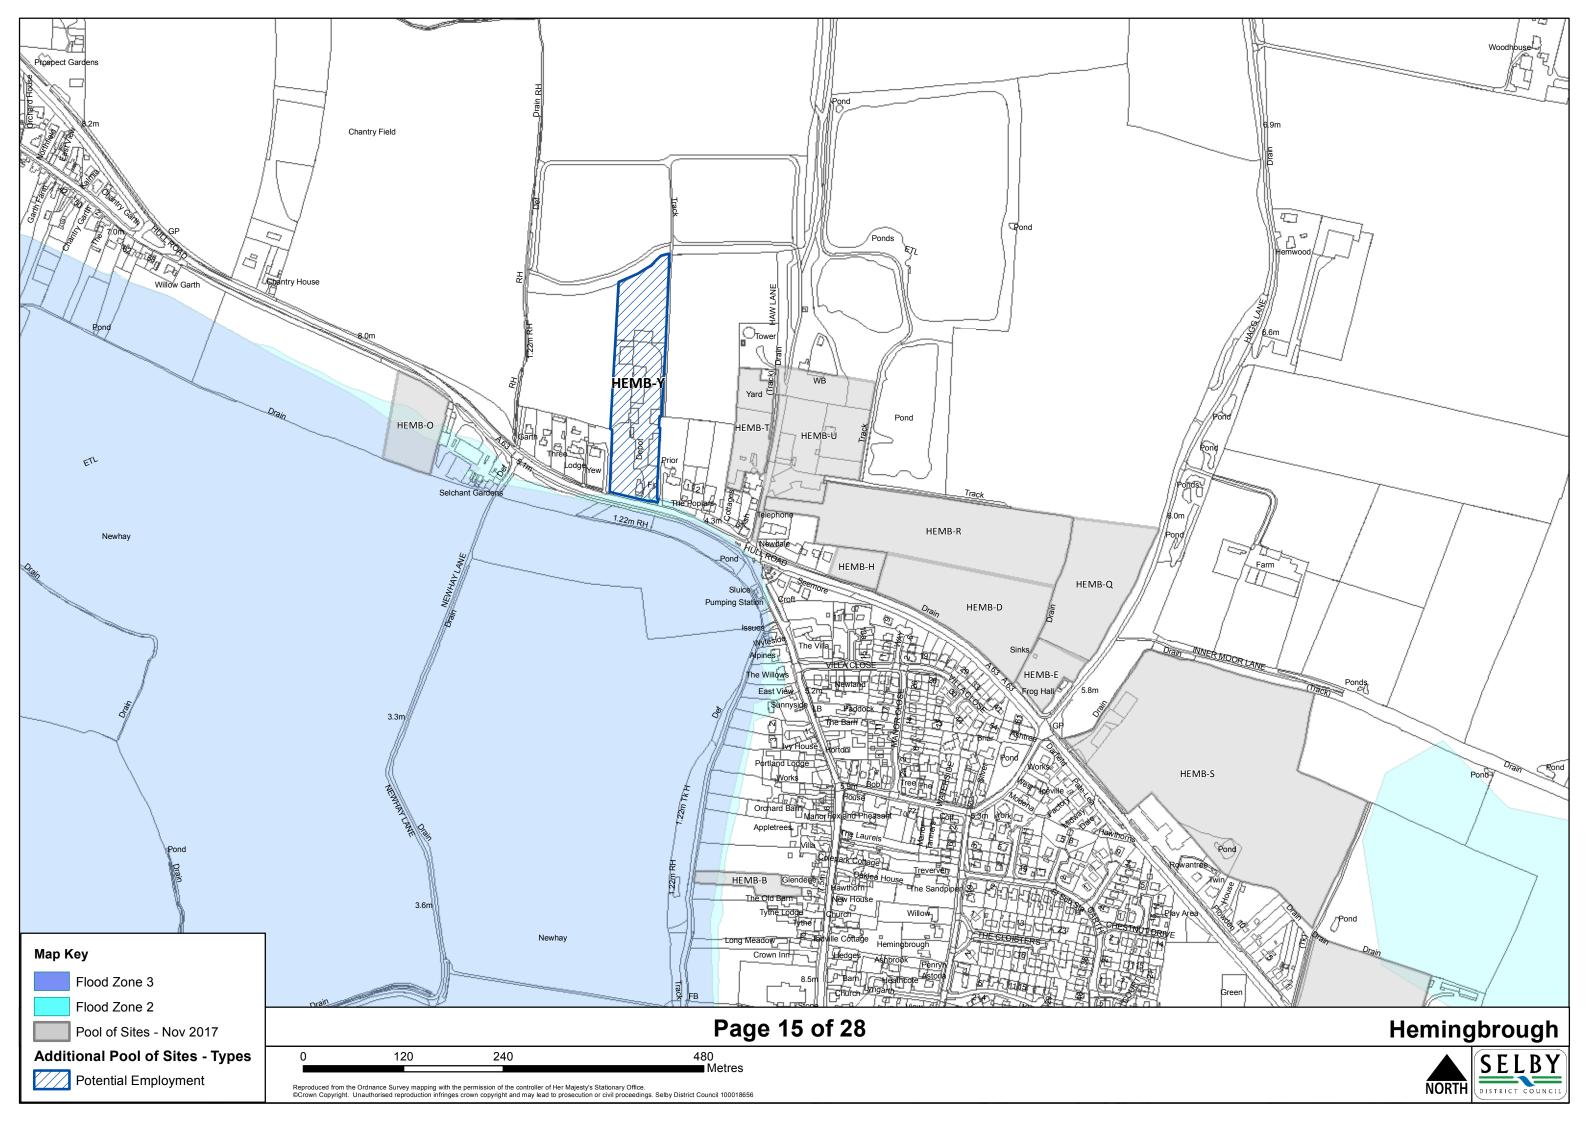

## Contents

| Settlement         | Page no. |
|--------------------|----------|
|                    |          |
| Barkston Ash       | 1        |
| Barlby and Osgodby | 2        |
| Biggin             | 3        |
| Bilbrough          | 4        |
| Brayton            | 5        |
| Burn               | 6        |
| Carlton            | 7        |
| Cawood             | 8        |
| Church Fenton      | 9        |
| Cridling Stubbs    | 10       |
| Drax               | 11       |
| Eggborough         | 12       |
| Whitley            | 13       |
| Fairburn           | 14       |
| Hambleton          | 15       |
| Hemingbrough       | 16       |
| Hensall            | 17       |
| Hillam             | 18       |
| Kirk Smeaton       | 19       |
| Newton Kyme        | 20       |
| Selby              | 21       |
| Sherburn In Elmet  | 22       |
| South Duffield     | 23       |
| Tadcaster          | 24       |
| Thorganby          | 25       |
| Thorpe Willoughby  | 26       |
| Ulleskelf          | 27       |
| Wistow             | 28       |