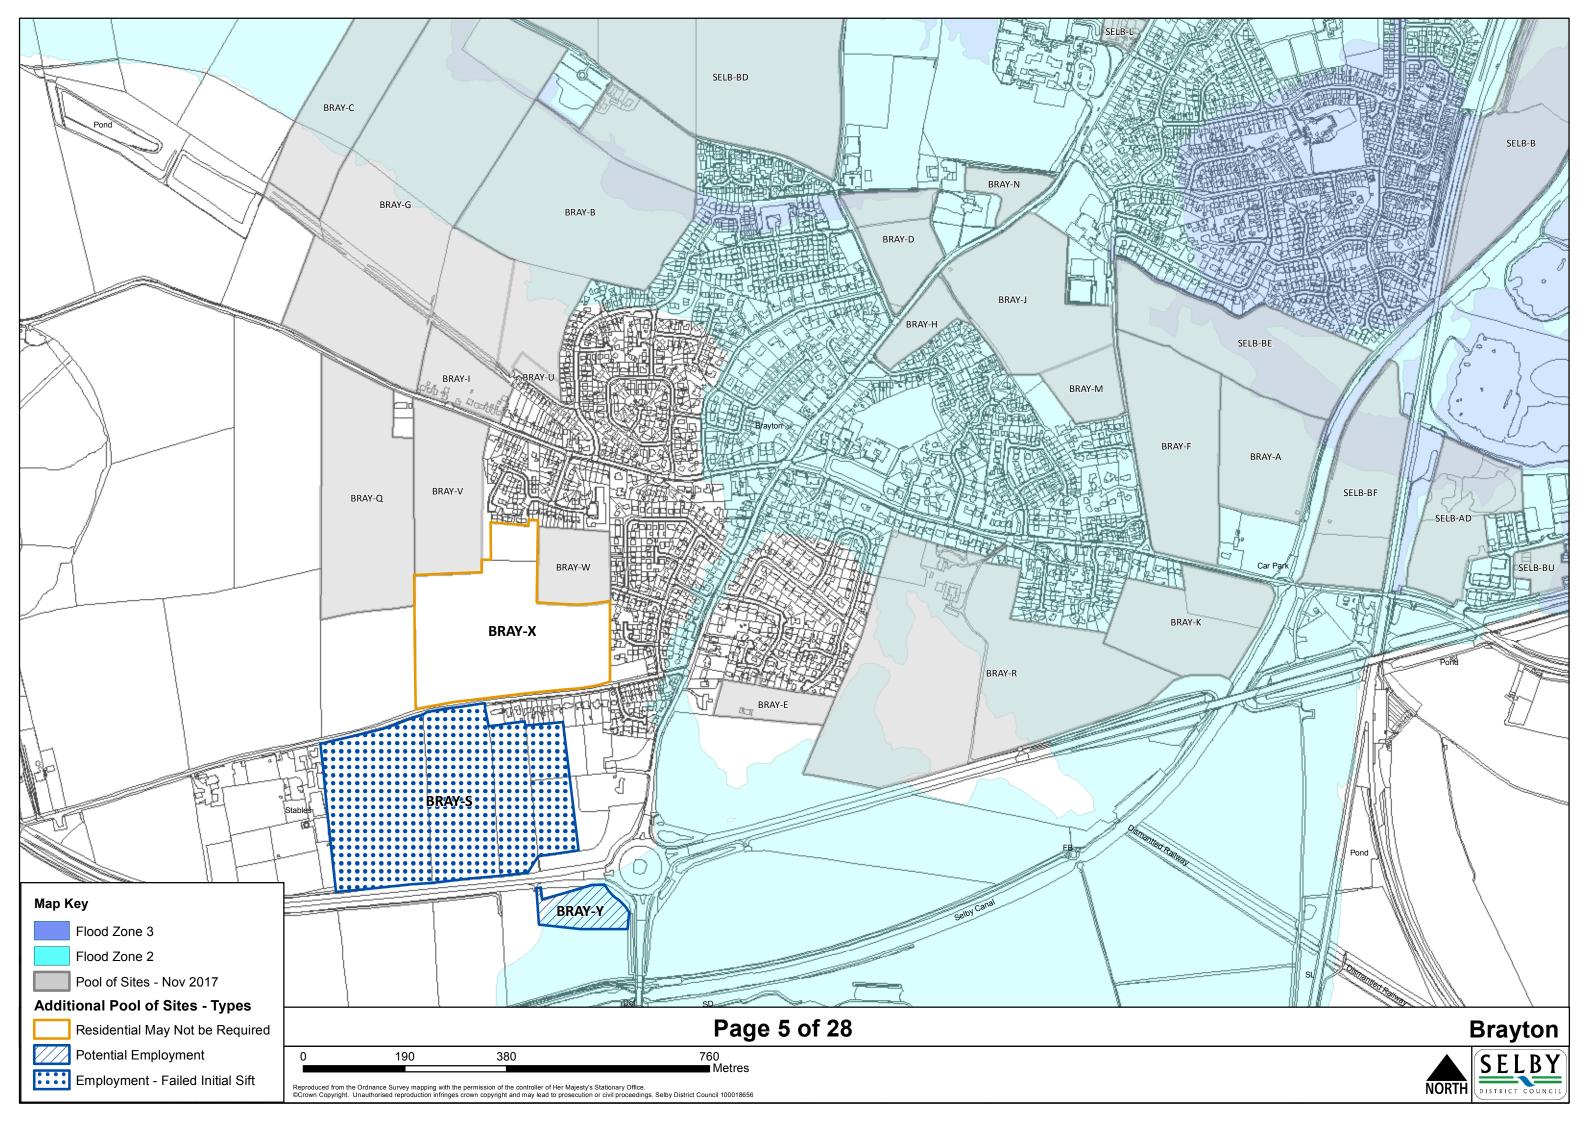

## Contents

| Settlement         | Page no. |
|--------------------|----------|
|                    |          |
| Barkston Ash       | 1        |
| Barlby and Osgodby | 2        |
| Biggin             | 3        |
| Bilbrough          | 4        |
| Brayton            | 5        |
| Burn               | 6        |
| Carlton            | 7        |
| Cawood             | 8        |
| Church Fenton      | 9        |
| Cridling Stubbs    | 10       |
| Drax               | 11       |
| Eggborough         | 12       |
| Whitley            | 13       |
| Fairburn           | 14       |
| Hambleton          | 15       |
| Hemingbrough       | 16       |
| Hensall            | 17       |
| Hillam             | 18       |
| Kirk Smeaton       | 19       |
| Newton Kyme        | 20       |
| Selby              | 21       |
| Sherburn In Elmet  | 22       |
| South Duffield     | 23       |
| Tadcaster          | 24       |
| Thorganby          | 25       |
| Thorpe Willoughby  | 26       |
| Ulleskelf          | 27       |
| Wistow             | 28       |