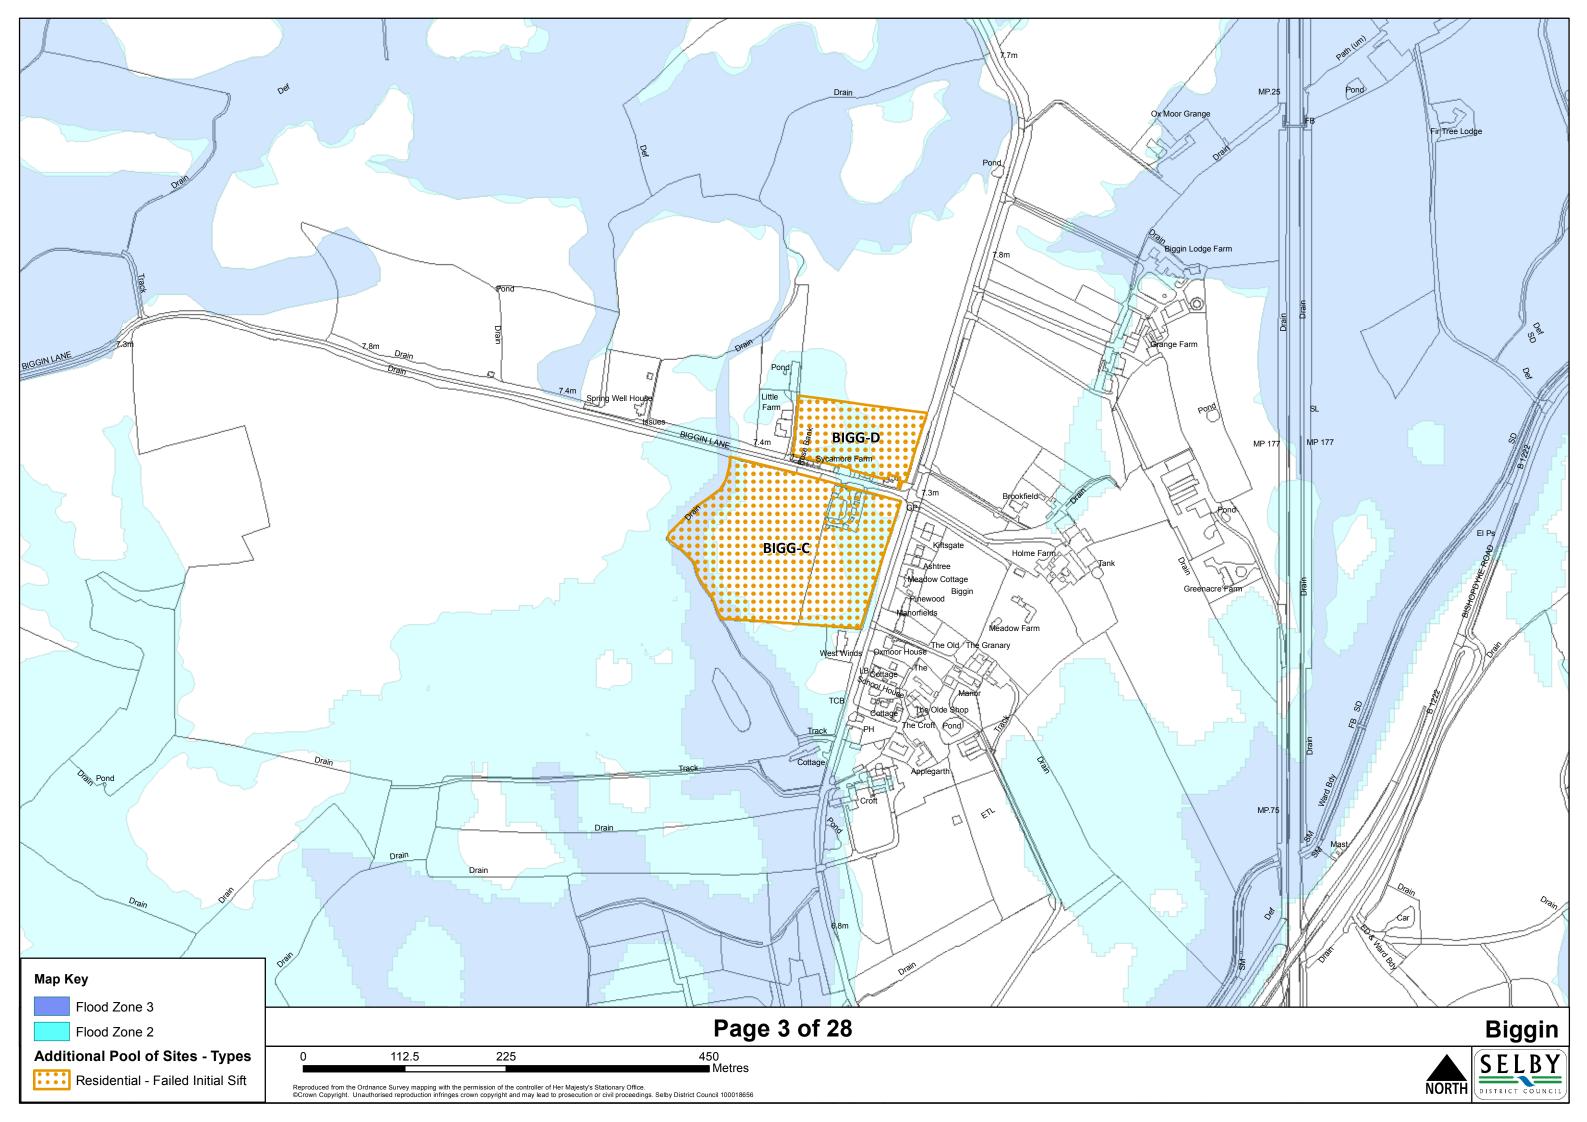

## Contents

| Settlement         | Page no. |
|--------------------|----------|
|                    |          |
| Barkston Ash       | 1        |
| Barlby and Osgodby | 2        |
| Biggin             | 3        |
| Bilbrough          | 4        |
| Brayton            | 5        |
| Burn               | 6        |
| Carlton            | 7        |
| Cawood             | 8        |
| Church Fenton      | 9        |
| Cridling Stubbs    | 10       |
| Drax               | 11       |
| Eggborough         | 12       |
| Whitley            | 13       |
| Fairburn           | 14       |
| Hambleton          | 15       |
| Hemingbrough       | 16       |
| Hensall            | 17       |
| Hillam             | 18       |
| Kirk Smeaton       | 19       |
| Newton Kyme        | 20       |
| Selby              | 21       |
| Sherburn In Elmet  | 22       |
| South Duffield     | 23       |
| Tadcaster          | 24       |
| Thorganby          | 25       |
| Thorpe Willoughby  | 26       |
| Ulleskelf          | 27       |
| Wistow             | 28       |