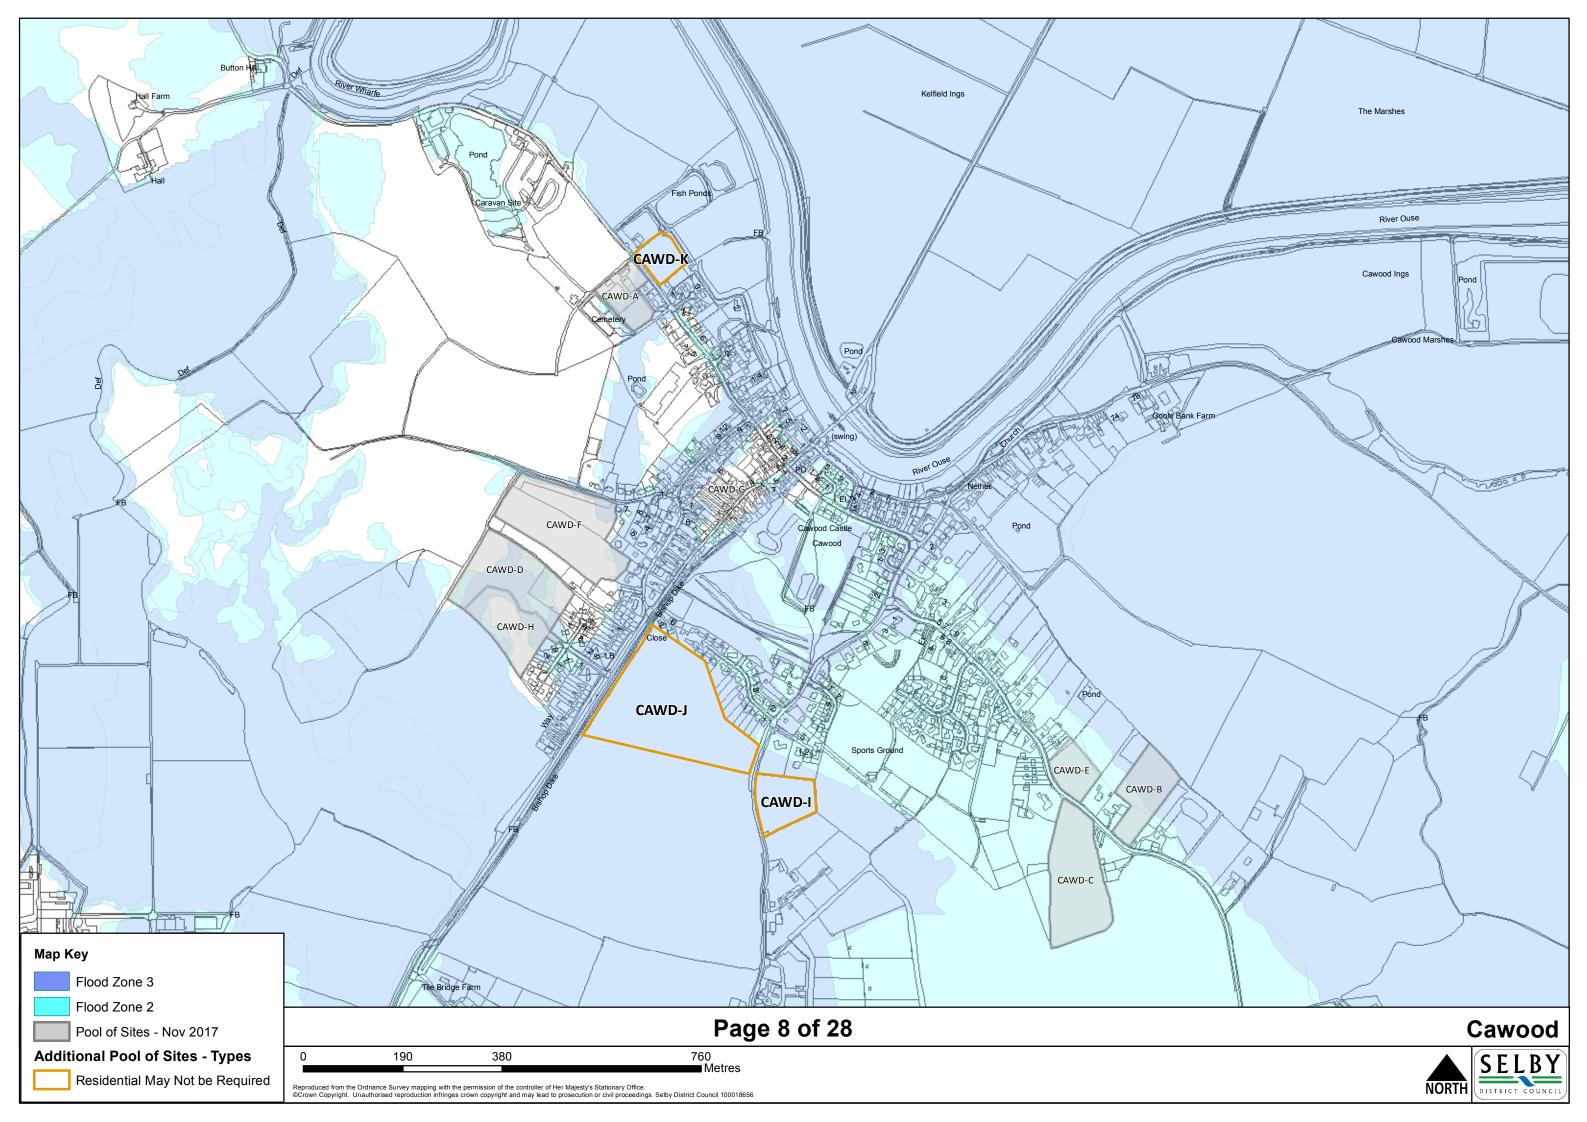

## Contents

| Settlement         | Page no. |
|--------------------|----------|
|                    |          |
| Barkston Ash       | 1        |
| Barlby and Osgodby | 2        |
| Biggin             | 3        |
| Bilbrough          | 4        |
| Brayton            | 5        |
| Burn               | 6        |
| Carlton            | 7        |
| Cawood             | 8        |
| Church Fenton      | 9        |
| Cridling Stubbs    | 10       |
| Drax               | 11       |
| Eggborough         | 12       |
| Whitley            | 13       |
| Fairburn           | 14       |
| Hambleton          | 15       |
| Hemingbrough       | 16       |
| Hensall            | 17       |
| Hillam             | 18       |
| Kirk Smeaton       | 19       |
| Newton Kyme        | 20       |
| Selby              | 21       |
| Sherburn In Elmet  | 22       |
| South Duffield     | 23       |
| Tadcaster          | 24       |
| Thorganby          | 25       |
| Thorpe Willoughby  | 26       |
| Ulleskelf          | 27       |
| Wistow             | 28       |