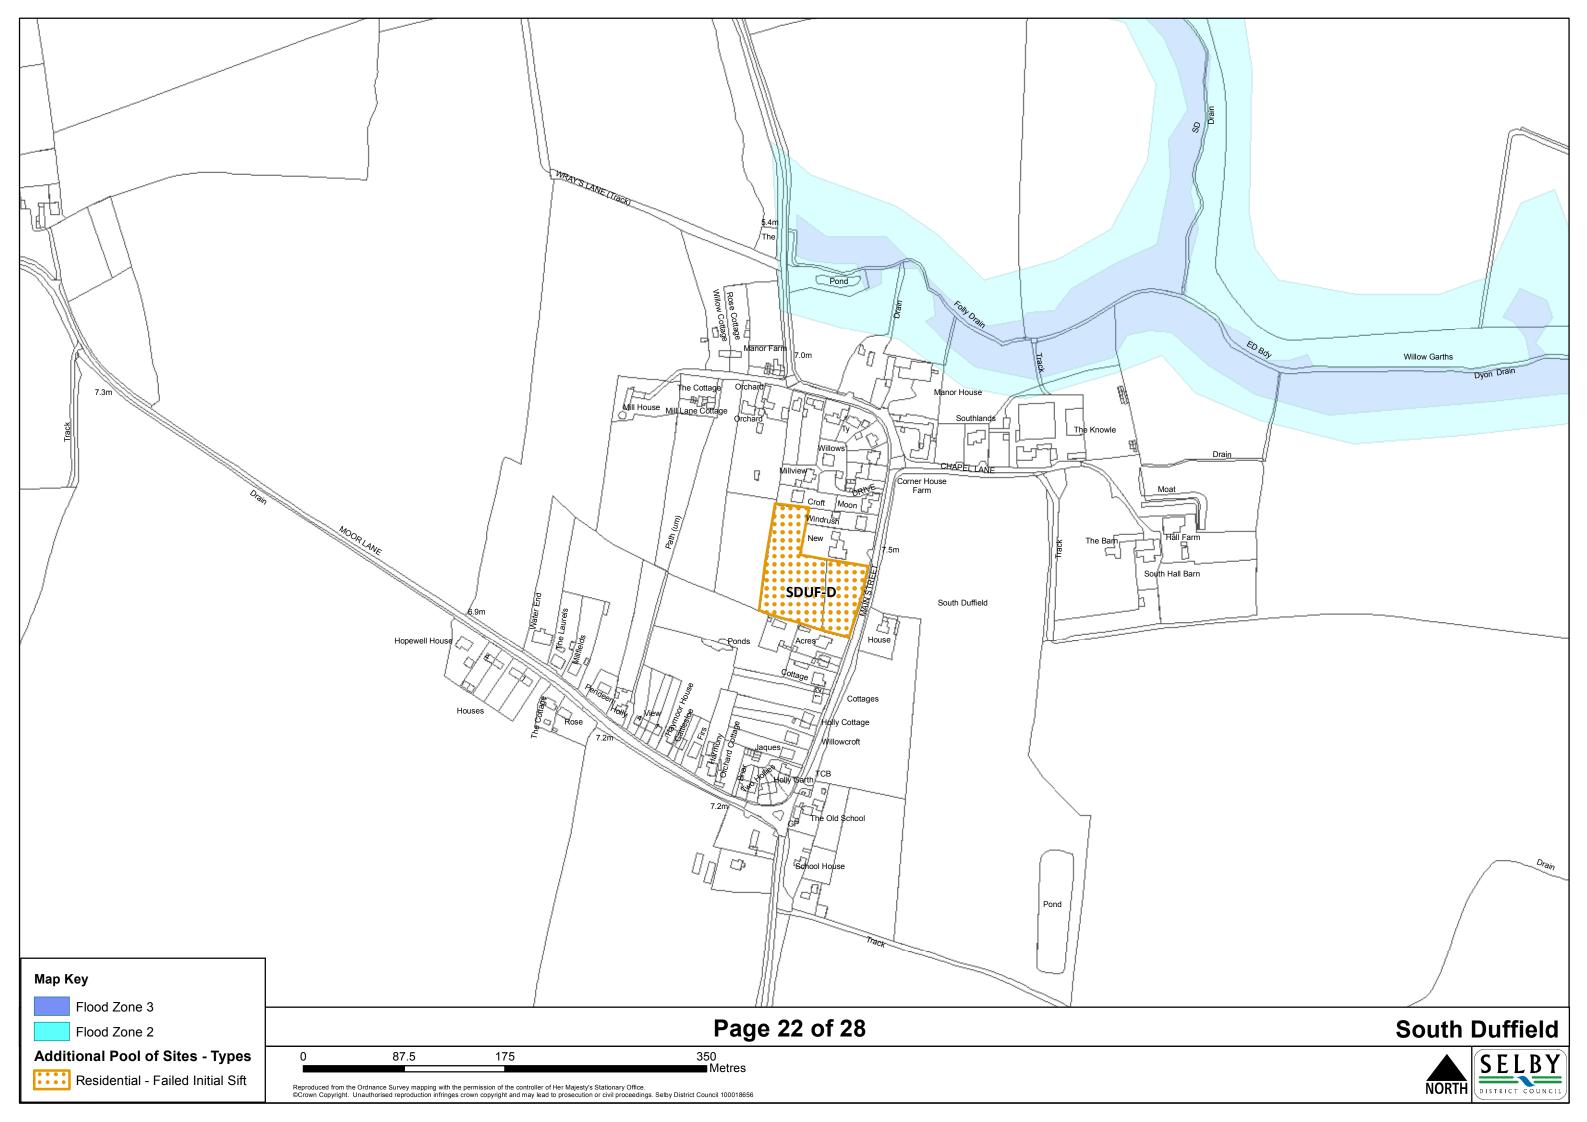

## Contents

| Settlement         | Page no. |
|--------------------|----------|
|                    |          |
| Barkston Ash       | 1        |
| Barlby and Osgodby | 2        |
| Biggin             | 3        |
| Bilbrough          | 4        |
| Brayton            | 5        |
| Burn               | 6        |
| Carlton            | 7        |
| Cawood             | 8        |
| Church Fenton      | 9        |
| Cridling Stubbs    | 10       |
| Drax               | 11       |
| Eggborough         | 12       |
| Whitley            | 13       |
| Fairburn           | 14       |
| Hambleton          | 15       |
| Hemingbrough       | 16       |
| Hensall            | 17       |
| Hillam             | 18       |
| Kirk Smeaton       | 19       |
| Newton Kyme        | 20       |
| Selby              | 21       |
| Sherburn In Elmet  | 22       |
| South Duffield     | 23       |
| Tadcaster          | 24       |
| Thorganby          | 25       |
| Thorpe Willoughby  | 26       |
| Ulleskelf          | 27       |
| Wistow             | 28       |