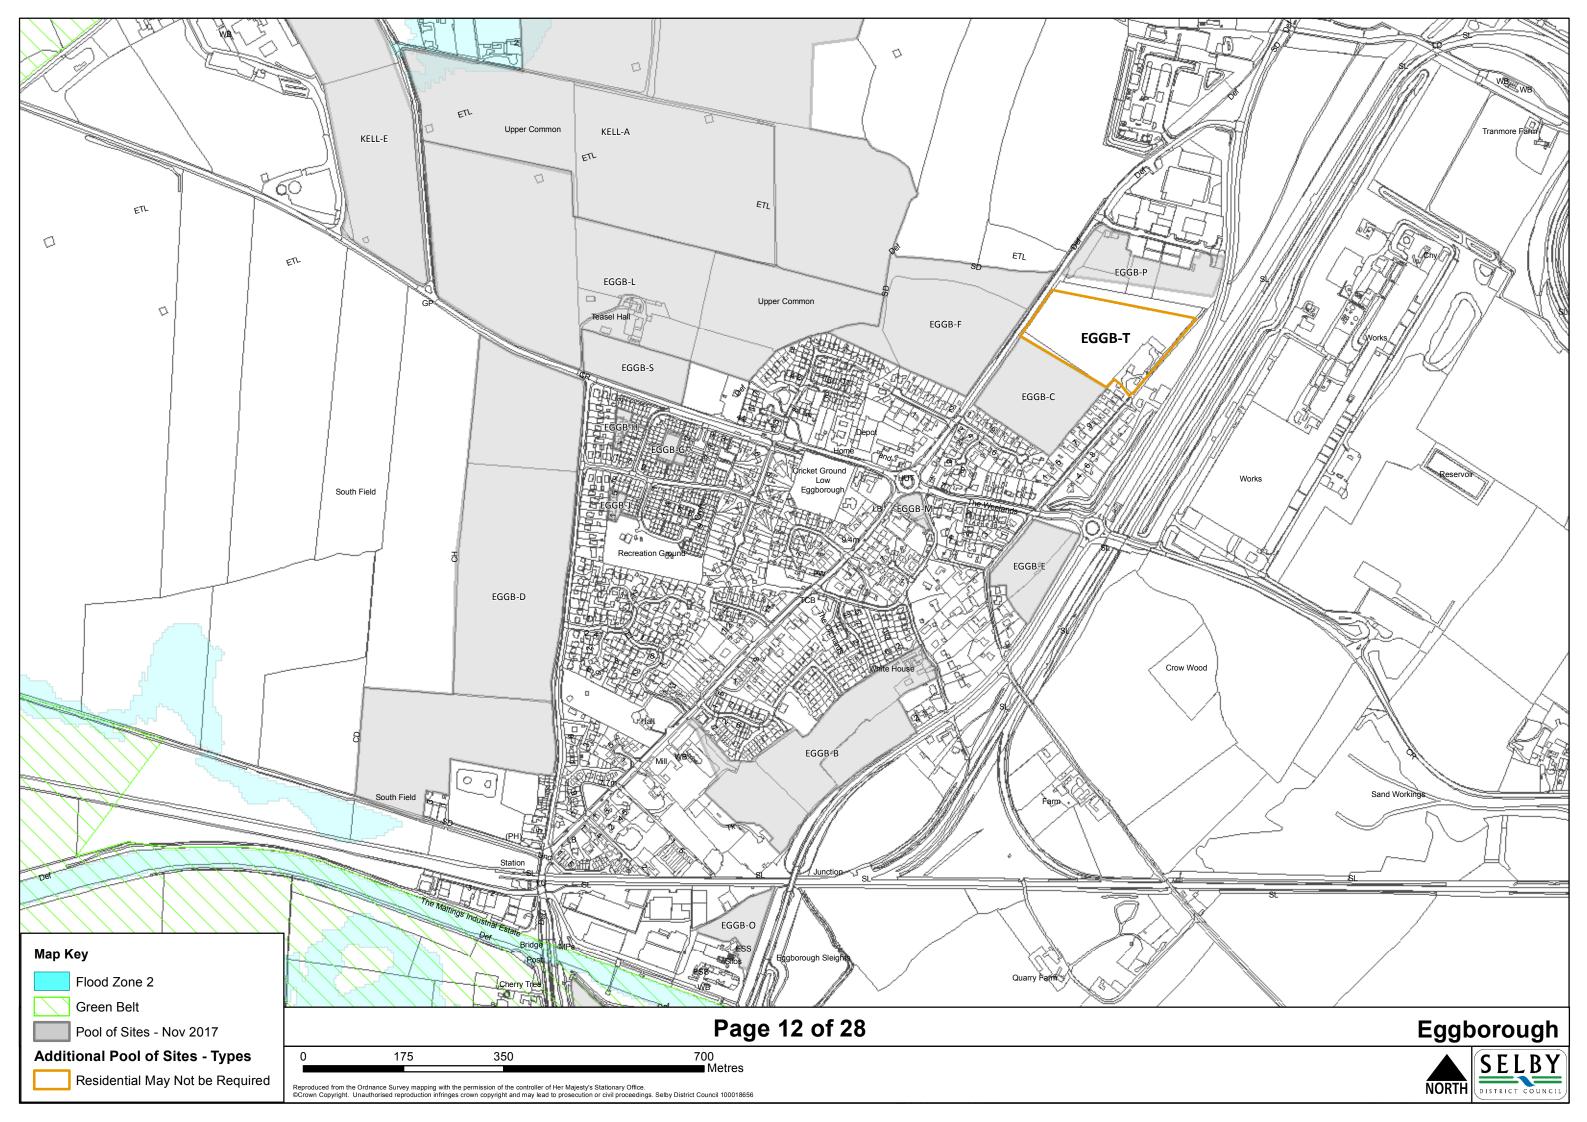

## Contents

| Settlement         | Page no. |
|--------------------|----------|
|                    |          |
| Barkston Ash       | 1        |
| Barlby and Osgodby | 2        |
| Biggin             | 3        |
| Bilbrough          | 4        |
| Brayton            | 5        |
| Burn               | 6        |
| Carlton            | 7        |
| Cawood             | 8        |
| Church Fenton      | 9        |
| Cridling Stubbs    | 10       |
| Drax               | 11       |
| Eggborough         | 12       |
| Whitley            | 13       |
| Fairburn           | 14       |
| Hambleton          | 15       |
| Hemingbrough       | 16       |
| Hensall            | 17       |
| Hillam             | 18       |
| Kirk Smeaton       | 19       |
| Newton Kyme        | 20       |
| Selby              | 21       |
| Sherburn In Elmet  | 22       |
| South Duffield     | 23       |
| Tadcaster          | 24       |
| Thorganby          | 25       |
| Thorpe Willoughby  | 26       |
| Ulleskelf          | 27       |
| Wistow             | 28       |