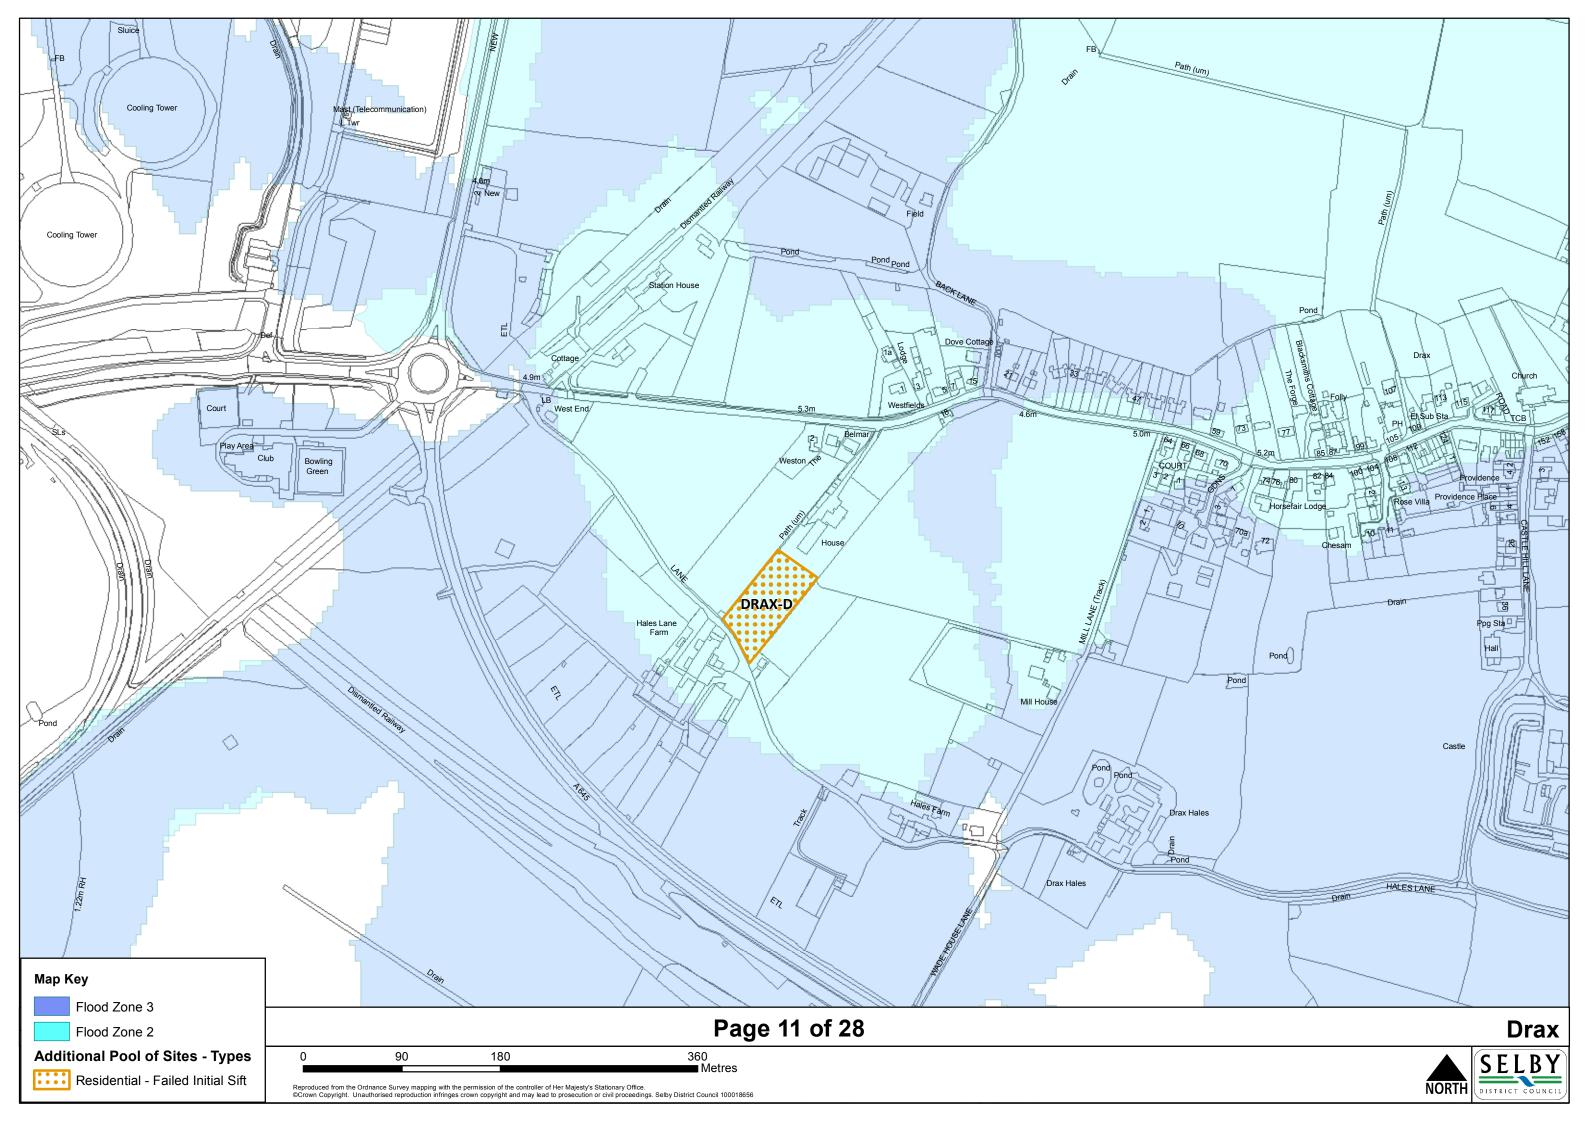

## Contents

| Settlement         | Page no. |
|--------------------|----------|
|                    |          |
| Barkston Ash       | 1        |
| Barlby and Osgodby | 2        |
| Biggin             | 3        |
| Bilbrough          | 4        |
| Brayton            | 5        |
| Burn               | 6        |
| Carlton            | 7        |
| Cawood             | 8        |
| Church Fenton      | 9        |
| Cridling Stubbs    | 10       |
| Drax               | 11       |
| Eggborough         | 12       |
| Whitley            | 13       |
| Fairburn           | 14       |
| Hambleton          | 15       |
| Hemingbrough       | 16       |
| Hensall            | 17       |
| Hillam             | 18       |
| Kirk Smeaton       | 19       |
| Newton Kyme        | 20       |
| Selby              | 21       |
| Sherburn In Elmet  | 22       |
| South Duffield     | 23       |
| Tadcaster          | 24       |
| Thorganby          | 25       |
| Thorpe Willoughby  | 26       |
| Ulleskelf          | 27       |
| Wistow             | 28       |