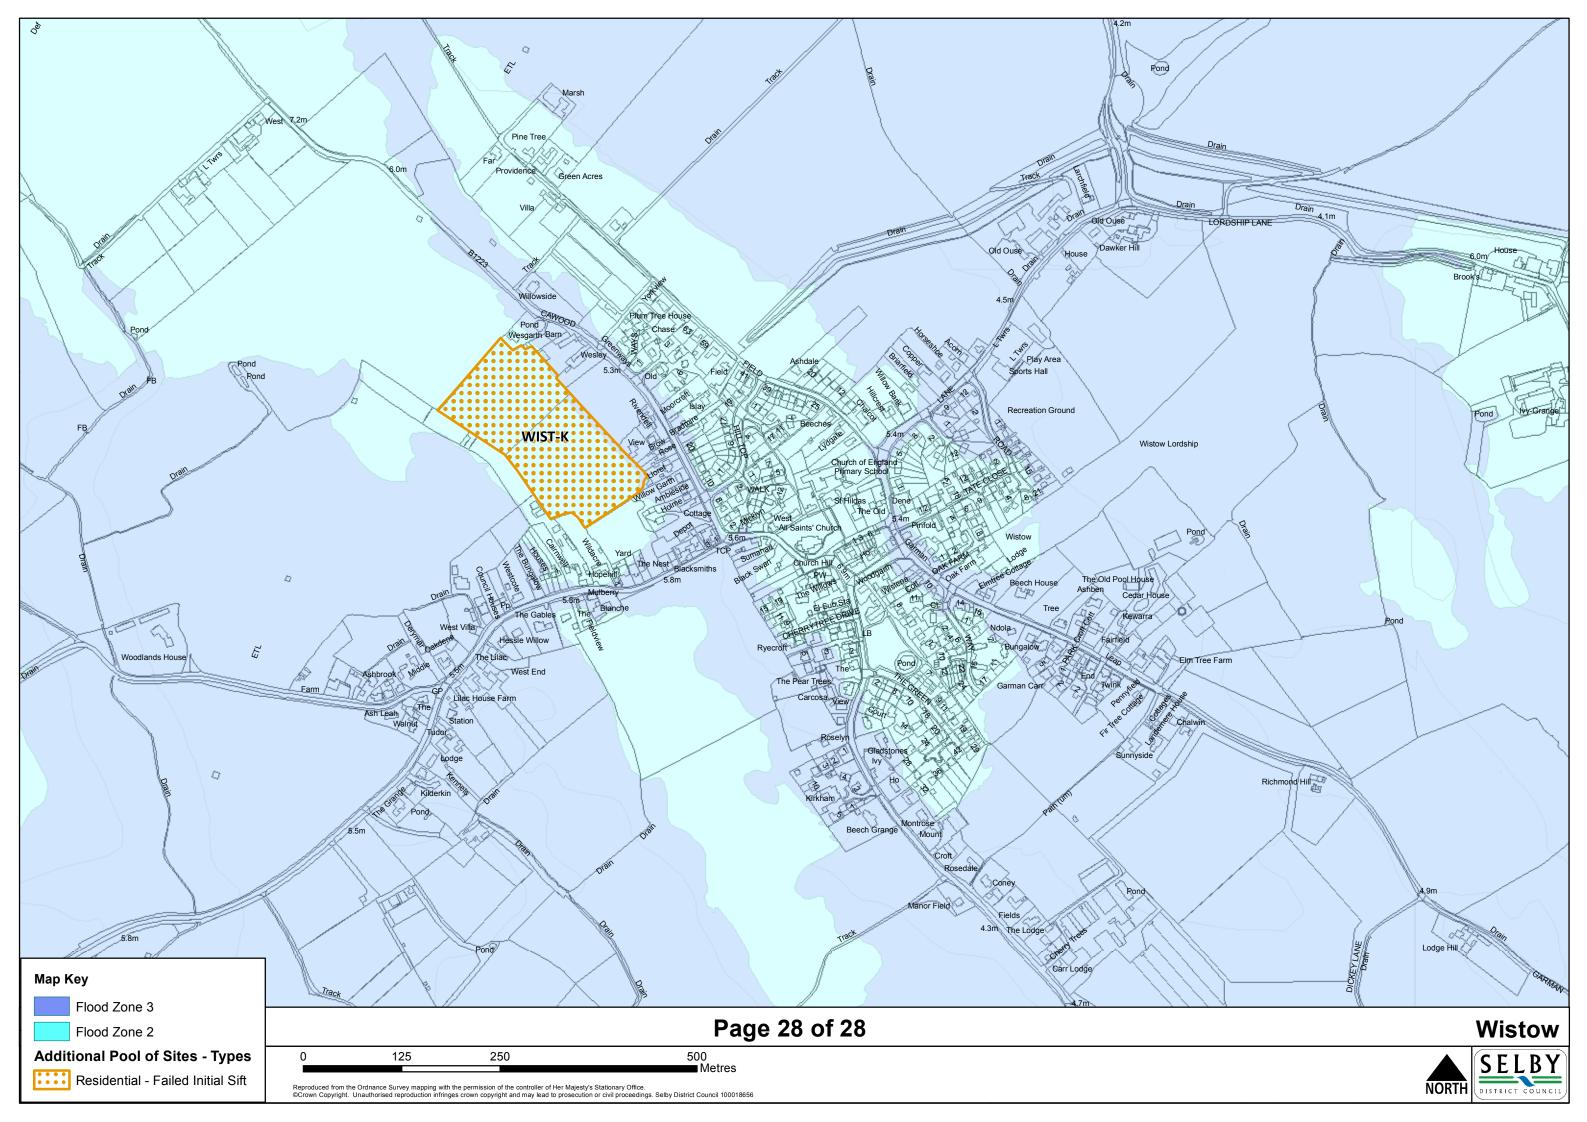

## Contents

| Settlement         | Page no. |
|--------------------|----------|
|                    |          |
| Barkston Ash       | 1        |
| Barlby and Osgodby | 2        |
| Biggin             | 3        |
| Bilbrough          | 4        |
| Brayton            | 5        |
| Burn               | 6        |
| Carlton            | 7        |
| Cawood             | 8        |
| Church Fenton      | 9        |
| Cridling Stubbs    | 10       |
| Drax               | 11       |
| Eggborough         | 12       |
| Whitley            | 13       |
| Fairburn           | 14       |
| Hambleton          | 15       |
| Hemingbrough       | 16       |
| Hensall            | 17       |
| Hillam             | 18       |
| Kirk Smeaton       | 19       |
| Newton Kyme        | 20       |
| Selby              | 21       |
| Sherburn In Elmet  | 22       |
| South Duffield     | 23       |
| Tadcaster          | 24       |
| Thorganby          | 25       |
| Thorpe Willoughby  | 26       |
| Ulleskelf          | 27       |
| Wistow             | 28       |