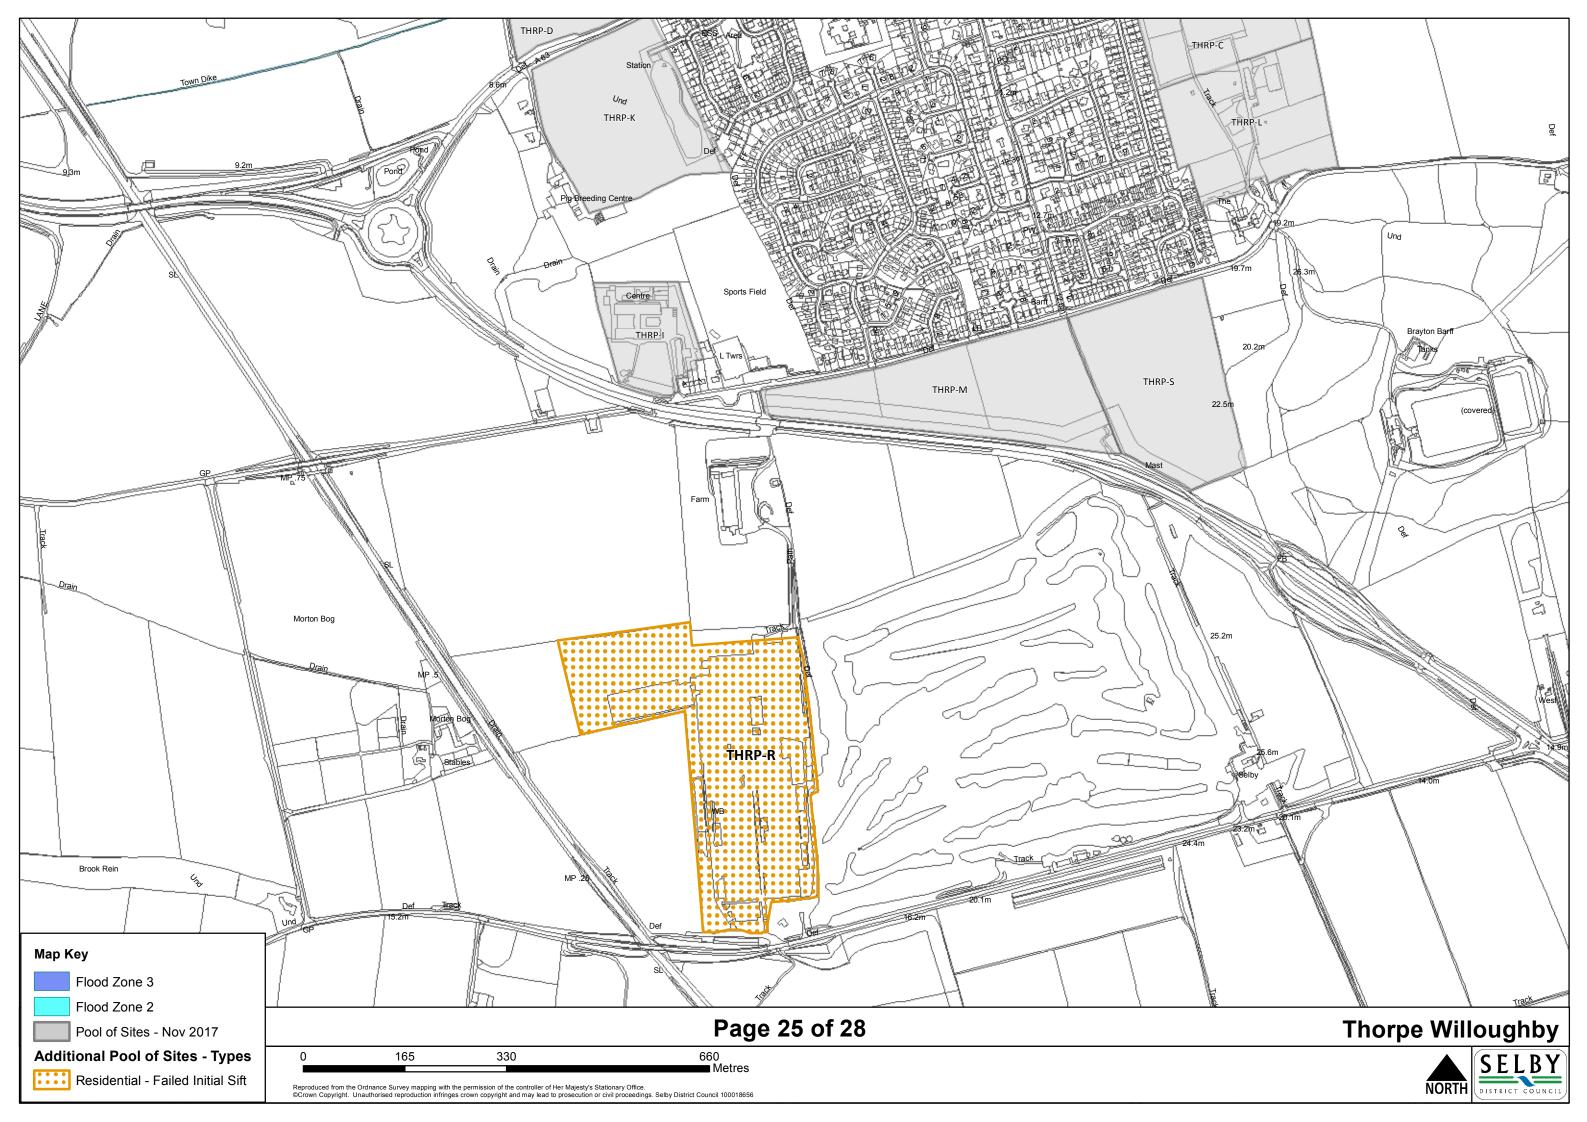

## Contents

| Settlement         | Page no. |
|--------------------|----------|
|                    |          |
| Barkston Ash       | 1        |
| Barlby and Osgodby | 2        |
| Biggin             | 3        |
| Bilbrough          | 4        |
| Brayton            | 5        |
| Burn               | 6        |
| Carlton            | 7        |
| Cawood             | 8        |
| Church Fenton      | 9        |
| Cridling Stubbs    | 10       |
| Drax               | 11       |
| Eggborough         | 12       |
| Whitley            | 13       |
| Fairburn           | 14       |
| Hambleton          | 15       |
| Hemingbrough       | 16       |
| Hensall            | 17       |
| Hillam             | 18       |
| Kirk Smeaton       | 19       |
| Newton Kyme        | 20       |
| Selby              | 21       |
| Sherburn In Elmet  | 22       |
| South Duffield     | 23       |
| Tadcaster          | 24       |
| Thorganby          | 25       |
| Thorpe Willoughby  | 26       |
| Ulleskelf          | 27       |
| Wistow             | 28       |