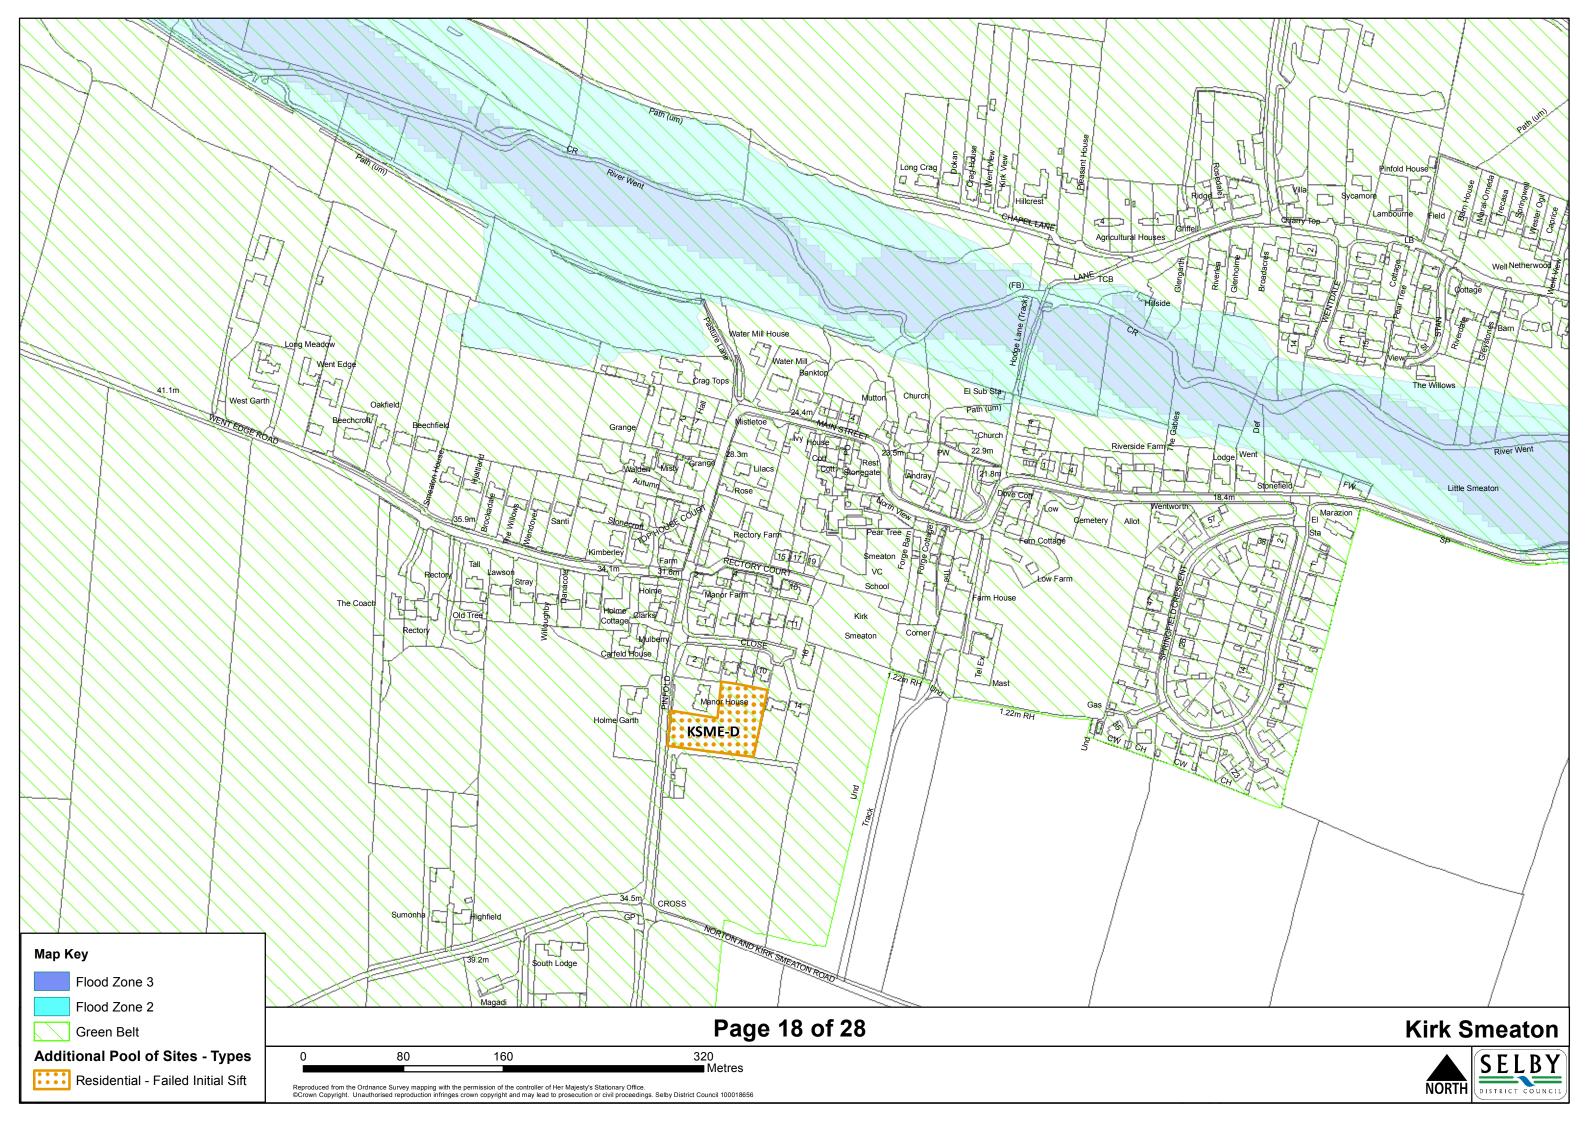

## Contents

| Settlement         | Page no. |
|--------------------|----------|
|                    |          |
| Barkston Ash       | 1        |
| Barlby and Osgodby | 2        |
| Biggin             | 3        |
| Bilbrough          | 4        |
| Brayton            | 5        |
| Burn               | 6        |
| Carlton            | 7        |
| Cawood             | 8        |
| Church Fenton      | 9        |
| Cridling Stubbs    | 10       |
| Drax               | 11       |
| Eggborough         | 12       |
| Whitley            | 13       |
| Fairburn           | 14       |
| Hambleton          | 15       |
| Hemingbrough       | 16       |
| Hensall            | 17       |
| Hillam             | 18       |
| Kirk Smeaton       | 19       |
| Newton Kyme        | 20       |
| Selby              | 21       |
| Sherburn In Elmet  | 22       |
| South Duffield     | 23       |
| Tadcaster          | 24       |
| Thorganby          | 25       |
| Thorpe Willoughby  | 26       |
| Ulleskelf          | 27       |
| Wistow             | 28       |