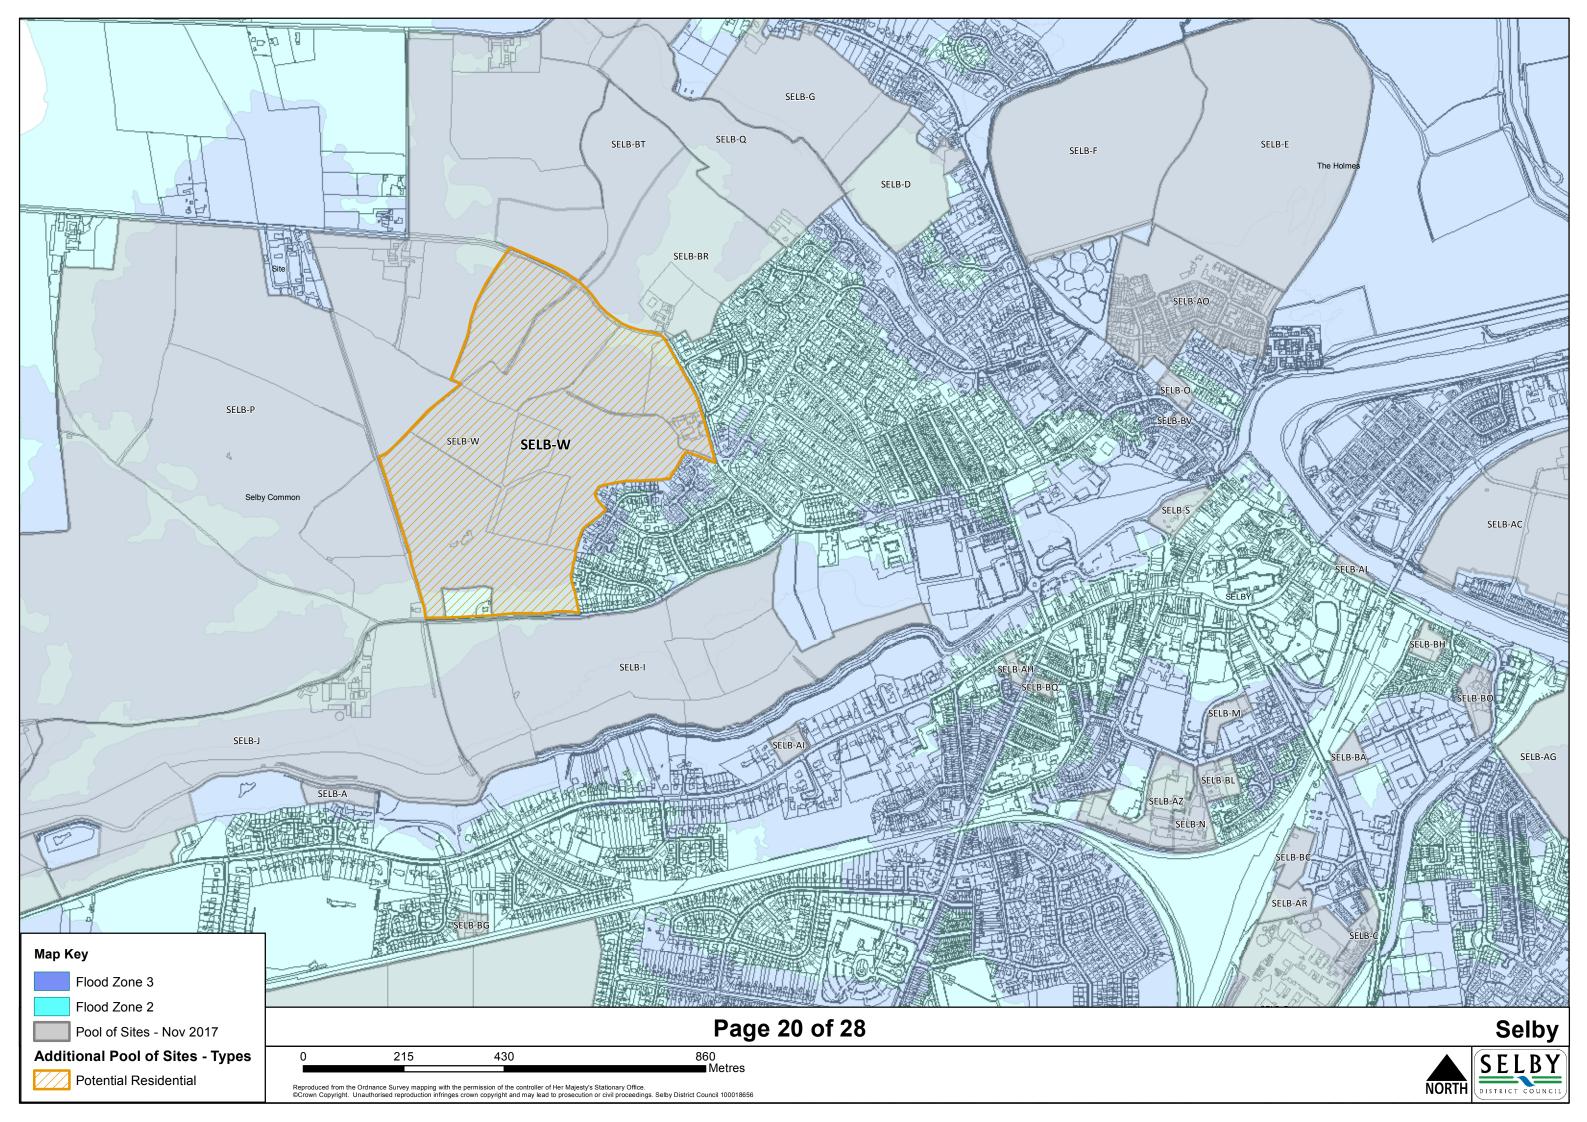

## Contents

| Settlement         | Page no. |
|--------------------|----------|
|                    |          |
| Barkston Ash       | 1        |
| Barlby and Osgodby | 2        |
| Biggin             | 3        |
| Bilbrough          | 4        |
| Brayton            | 5        |
| Burn               | 6        |
| Carlton            | 7        |
| Cawood             | 8        |
| Church Fenton      | 9        |
| Cridling Stubbs    | 10       |
| Drax               | 11       |
| Eggborough         | 12       |
| Whitley            | 13       |
| Fairburn           | 14       |
| Hambleton          | 15       |
| Hemingbrough       | 16       |
| Hensall            | 17       |
| Hillam             | 18       |
| Kirk Smeaton       | 19       |
| Newton Kyme        | 20       |
| Selby              | 21       |
| Sherburn In Elmet  | 22       |
| South Duffield     | 23       |
| Tadcaster          | 24       |
| Thorganby          | 25       |
| Thorpe Willoughby  | 26       |
| Ulleskelf          | 27       |
| Wistow             | 28       |