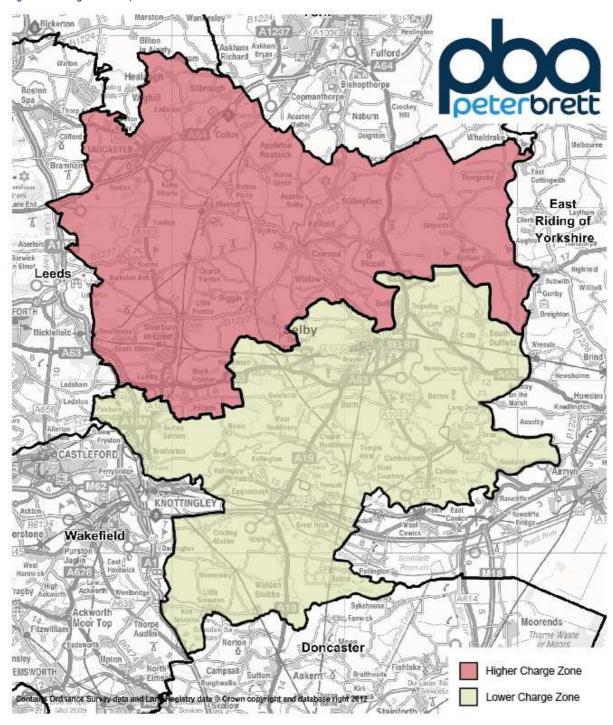

### 6.2 Proposed Charging Zones

- 6.2.1 In line with the evidence presented in the September 2013 Viability Study, a two zone approach to charging for private market housing is proposed. No comments were received as part of the PDCS consultation in respect of the proposed charging zone boundaries and it is considered that the boundaries continue to reflect local evidence.
- 6.2.2 The proposed rates are £25 per sq. m for houses in the in low value areas (yellow) and £45 per sq. m in all other areas (red), as defined by the charge zone map below.

\_

<sup>&</sup>lt;sup>5</sup> As defined in section 4

Figure 6.1 Charge Zone Map