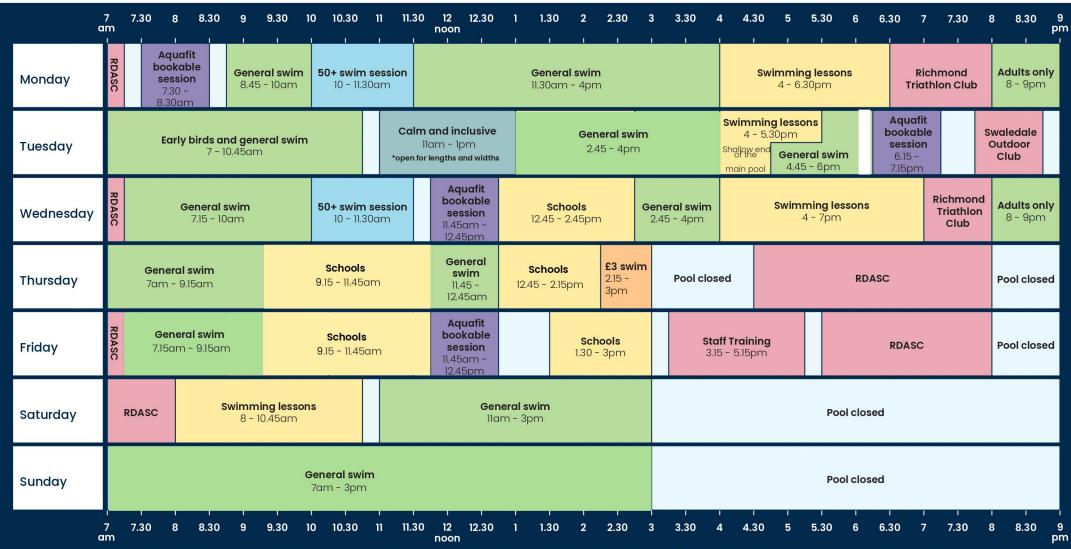

## **Richmond Swimming Pool Programme**

From 1 March - 6 April 2025

## Main pool

Programme subject to change. We run an alternative programme during school holidays. The pool will close 10 minutes after the last session on the day. All sessions are inclusive and everybody is welcome. All our Early Birds, General Swims, 50+, Adult Only swimming sessions and £15 Family Swims include 2 lanes. Adult to child ratio is 1:2. All children under 8 must be accompanied by an adult or guardian in the water.