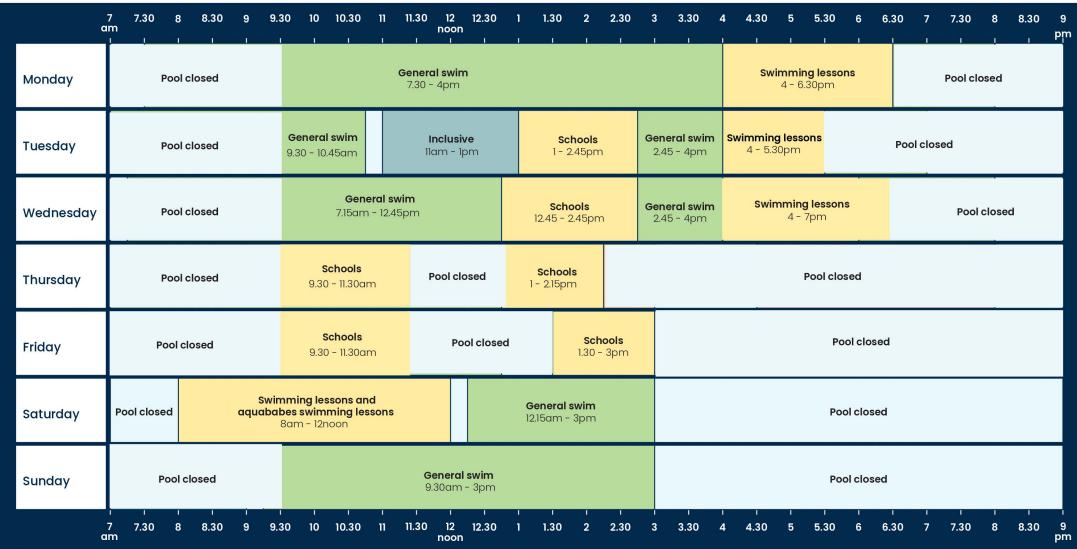

## **Richmond Swimming Pool Programme**

From 1 March - 6 April 2025

## **Learner pool**

Programme subject to change. We run an alternative programme during school holidays. The pool will close 10 minutes after the last session on the day. All sessions are inclusive and everybody is welcome. All our Early Birds, General Swims, 50+, Adult Only swimming sessions and £15 Family Swims include 2 lanes. Adult to child ratio is 1:2. All children under 8 must be accompanied by an adult or guardian in the water.