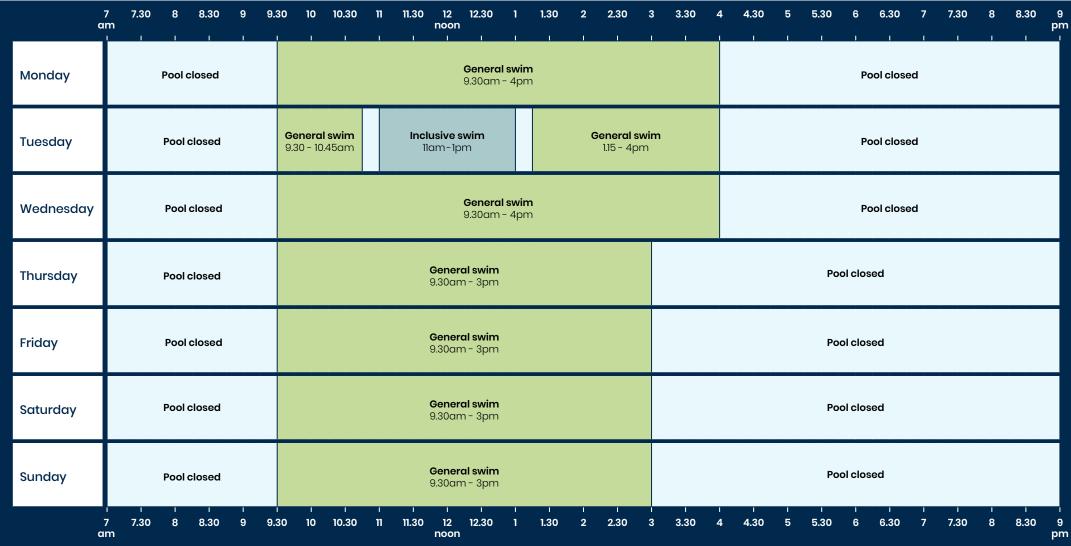

## **Richmond Swimming Holiday Pool Programme**

### From Monday 7th April - Sunday 13th April 2025

# **Learner pool**

Programme subject to change. We run an alternative programme during school holidays. The pool will close 10 minutes after the last session on the day. All sessions are inclusive and everybody is welcome. All our Early Birds, General Swims, 50+, Adult Only swimming sessions and £15 Family Swims include 2 lanes. Adult to child ratio is 1:2. All children under 8 must be accompanied by an adult or guardian in the water.