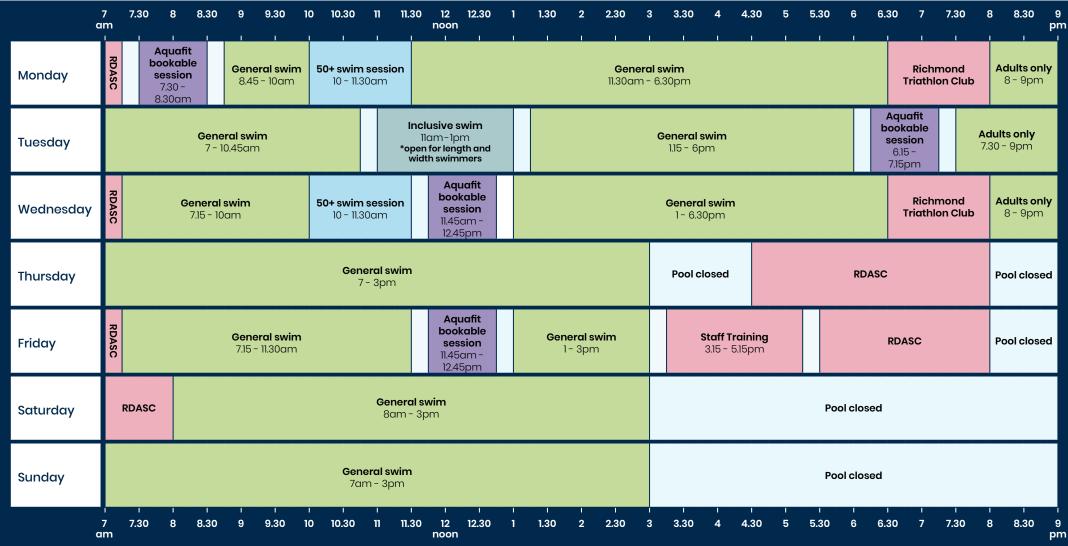

## **Richmond Swimming Holiday Pool Programme**

#### From Monday 7th April - Sunday 13th April 2025

Programme subject to change. We run an alternative programme during school holidays. The pool will close 10 minutes after the last session on the day. All sessions are inclusive and everybody is welcome. All our Early Birds, General Swims, 50+, Adult Only swimming sessions and £15 Family Swims include 2 lanes. Adult to child ratio is 1:2. All children under 8 must be accompanied by an adult or guardian in the water.