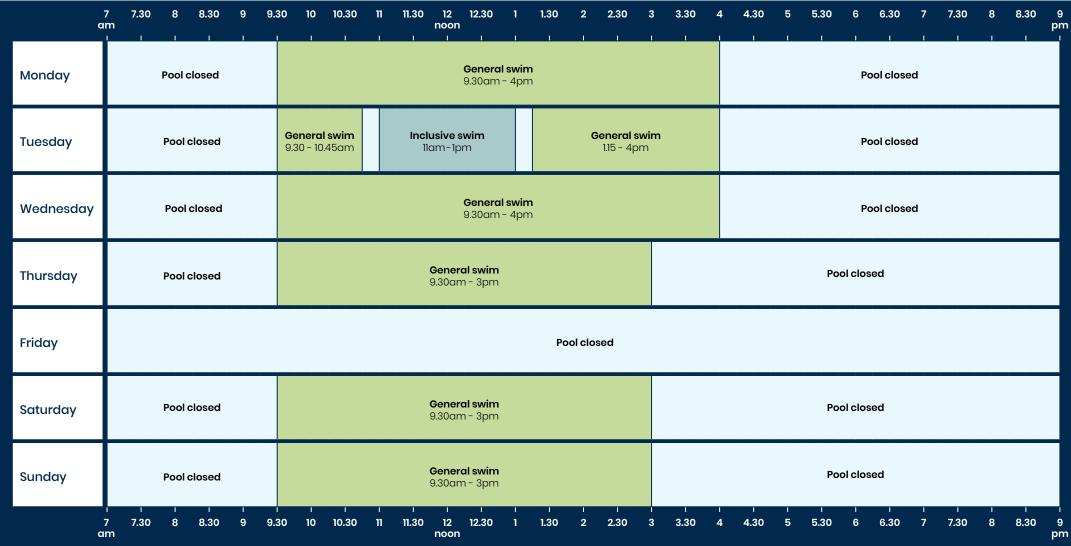

## **Learner pool**

Programme subject to change. We run an alternative programme during school holidays. The pool will close 10 minutes after the last session on the day. All sessions are inclusive and everybody is welcome. All our Early Birds, General Swims, 50+, Adult Only swimming sessions and £15 Family Swims include 2 lanes. Adult to child ratio is 1:2. All children under 8 must be accompanied by an adult or guardian in the water.