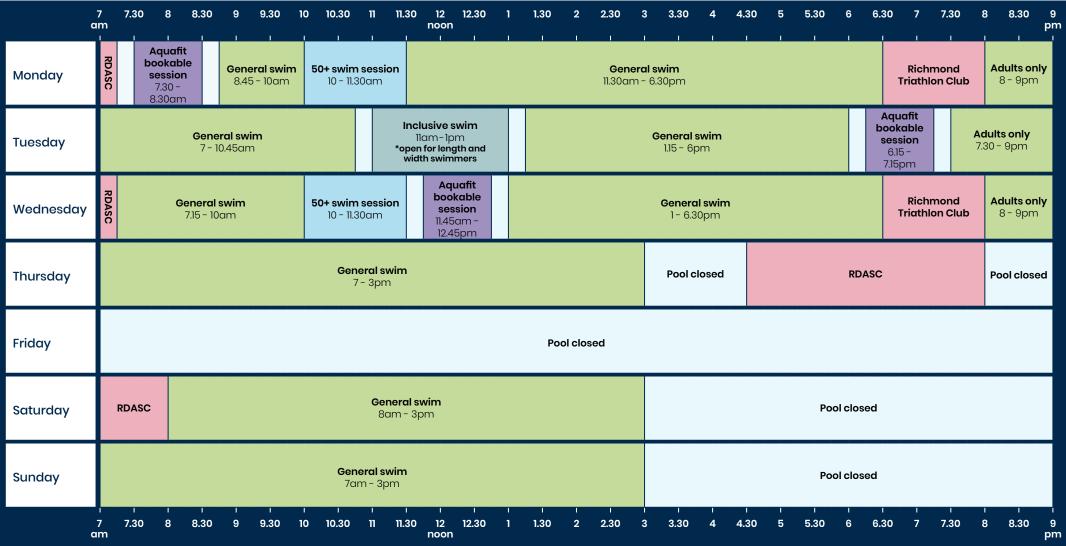

## **Richmond Swimming Holiday Pool Programme**

From Monday 14th April - Sunday 20th April 2025

Programme subject to change. We run an alternative programme during school holidays. The pool will close 10 minutes after the last session on the day. All sessions are inclusive and everybody is welcome. All our Early Birds, General Swims, 50+, Adult Only swimming sessions and £15 Family Swims include 2 lanes. Adult to child ratio is 1:2. All children under 8 must be accompanied by an adult or guardian in the water.

## **Richmond Swimming Holiday Pool Programme**

## From Monday 14th April - Sunday 20th April 2025