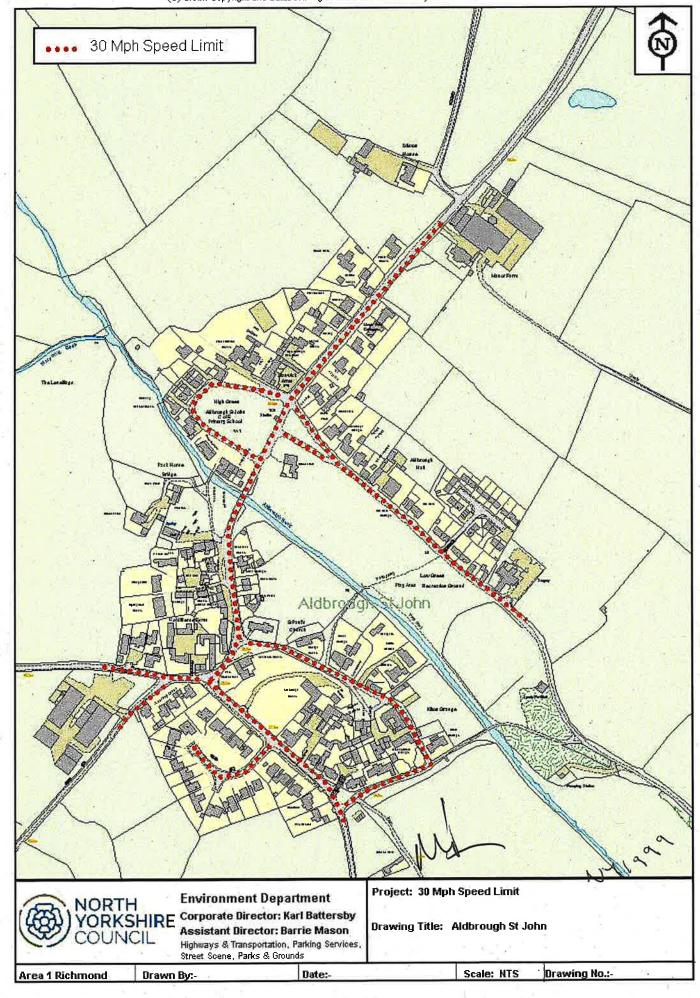

# ROADS IN THE VILLAGE/ of ALDBOROUGH ST JOHN

## 30 MPH SPEED LIMIT

| Column 1 | Columns 2                                                                                                                                                                 | Column 3                                                                                                                                                                                                                                                |  |
|----------|---------------------------------------------------------------------------------------------------------------------------------------------------------------------------|---------------------------------------------------------------------------------------------------------------------------------------------------------------------------------------------------------------------------------------------------------|--|
| Item     | Road                                                                                                                                                                      | Length                                                                                                                                                                                                                                                  |  |
| 1        | Main Village Street                                                                                                                                                       | From a point 20 metres south west of its junction with the south side of Brick Kiln Lane (measured along the western kerb line), to a point 26 metres south of its junction with the south side of Kilton Court (measured along the eastern kerb line). |  |
| 2        | Road to Stanwick St John From its junction with the main street, to a point 65 metres west junction with the west side of Appleby (measured along the southern kerb line) |                                                                                                                                                                                                                                                         |  |
| 3        | Appleby Lane                                                                                                                                                              | From its junction with the road to Stanwick St John, for a distance of 95 metres in a south westerly direction (measured along the eastern kerb line).                                                                                                  |  |
| 4        | Doctors Lane                                                                                                                                                              | from its junction with the main villag street, to a point 31 metres south east of its junction with the east side of the vehicular access to the Doctors' Surger (measured along the northern kerb line).                                               |  |
| 5        | Road around Village<br>Green                                                                                                                                              | For its entire length,                                                                                                                                                                                                                                  |  |
| 6        | St Johns Park                                                                                                                                                             | For its entire length.                                                                                                                                                                                                                                  |  |
| 7        | Kilton Court                                                                                                                                                              | For its entire length.                                                                                                                                                                                                                                  |  |

| 8                                                                                                                                      | Loop Road to the east of Main Village Street | For its entire length. |                                       |
|----------------------------------------------------------------------------------------------------------------------------------------|----------------------------------------------|------------------------|---------------------------------------|
| 9                                                                                                                                      | Spenceley Place                              | For its entire length. | THE WAY                               |
| EXECUTED as a DEED by affixing the Common Seal of THE NORTH YORKSHIRE COUNCIL on the 31 st ) day of January 2025 in the presence of: ) |                                              |                        | a a a a a a a a a a a a a a a a a a a |