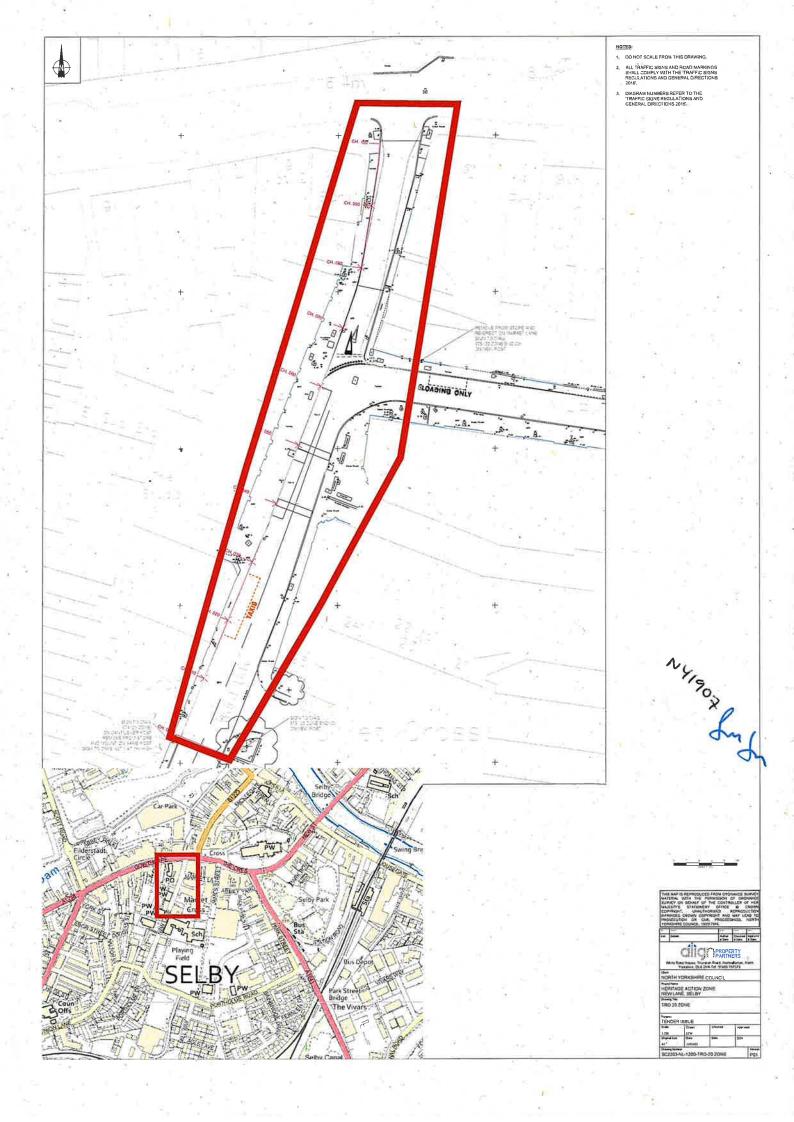

## **SCHEDULE 1**

#### 20MPH ZONE

| Column 1<br>Item | Column 2<br>Road | Column 3<br>Length                                                   |
|------------------|------------------|----------------------------------------------------------------------|
| 1                | New Lane         | From it's junction with Gowthorpe, extending 106m south of Gowthorpe |
| 2                | Market Lane      | From it's junction with New Lane, extending 10m east of New Lane     |