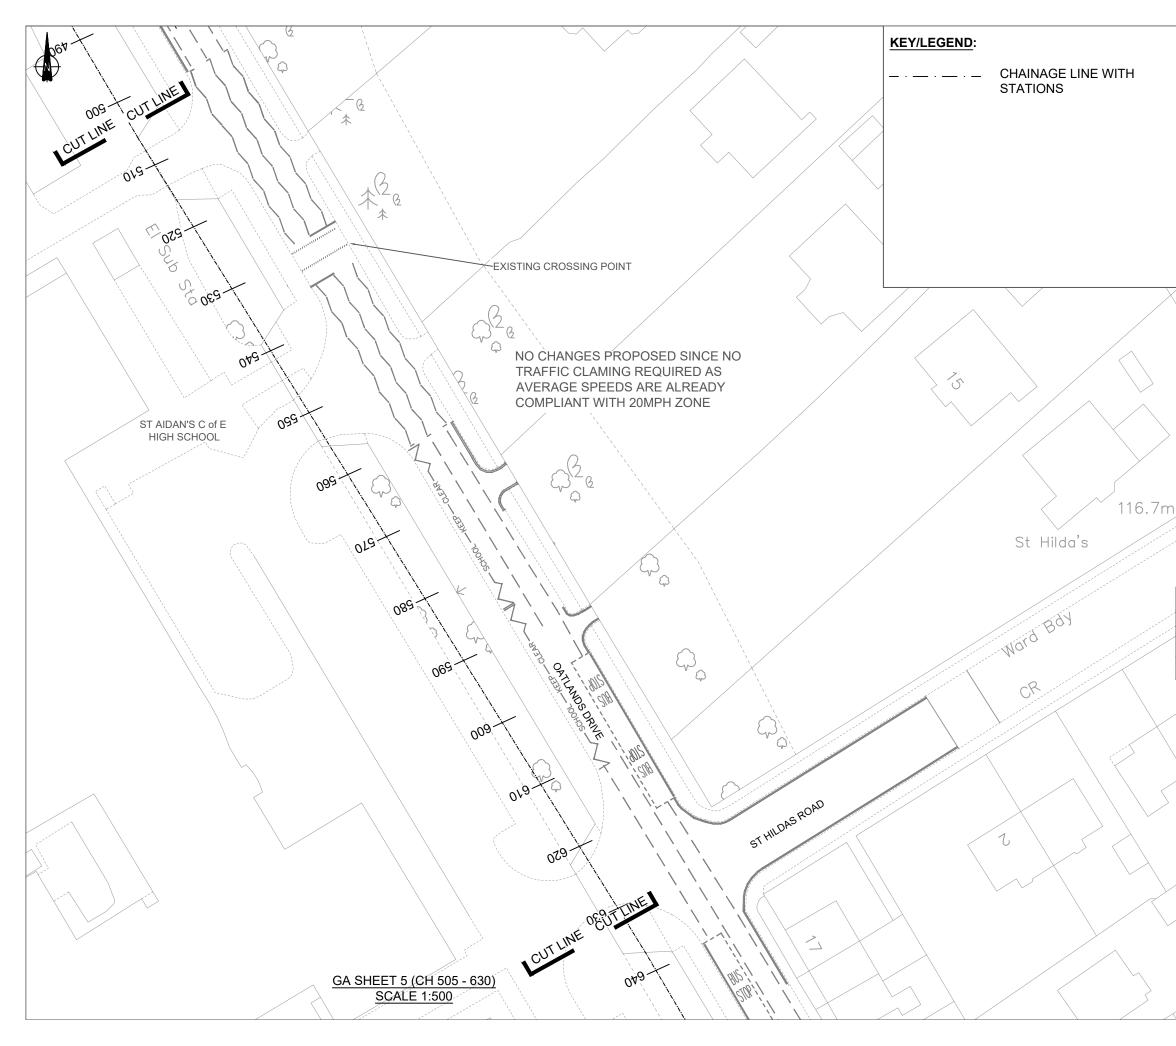

| NOTES:                                                                                                                                                                                                                                                                                                                                       |                                                                                                         |          |        |                  |                   |                    |  |
|----------------------------------------------------------------------------------------------------------------------------------------------------------------------------------------------------------------------------------------------------------------------------------------------------------------------------------------------|---------------------------------------------------------------------------------------------------------|----------|--------|------------------|-------------------|--------------------|--|
| 1.                                                                                                                                                                                                                                                                                                                                           | I. DO NOT SCALE FROM THIS DRAWING.                                                                      |          |        |                  |                   |                    |  |
| 2.                                                                                                                                                                                                                                                                                                                                           | ALL DETAILS ARE INDICATIVE AND SUBJECT TO DETAILED DESIGN.                                              |          |        |                  |                   |                    |  |
| 3.                                                                                                                                                                                                                                                                                                                                           | ALL DIMENSIONS ARE IN METRES,<br>UNLESS NOTED OTHERWISE.                                                |          |        |                  |                   |                    |  |
| 4.                                                                                                                                                                                                                                                                                                                                           | THIS DRAWING IS BASED ON ORDNANCE<br>SURVEY TILES THEREFORE THERE MAY<br>BE INACCURACIES IN THE LAYOUT. |          |        |                  |                   |                    |  |
| 5.                                                                                                                                                                                                                                                                                                                                           | EXISTING ROAD MARKINGS SHOWN IN GREY FOR CLARITY                                                        |          |        |                  |                   |                    |  |
| <ol> <li>THIS DRAWING IS TO BE READ IN<br/>CONJUNCTION WITH DRAWINGS:<br/>NY2419-APP-SD-OD-DR-CH-XX-001000<br/>TO 1009<br/>NY2419-APP-SD-OD-DR-D-XX-000010<br/>20MPH ZONE PLAN</li> </ol>                                                                                                                                                    |                                                                                                         |          |        |                  |                   |                    |  |
| 0 5 10 15 20 25m<br>SCALE 1 : 500                                                                                                                                                                                                                                                                                                            |                                                                                                         |          |        |                  |                   |                    |  |
| THIS MAP IS REPRODUCED FROM ORDNANCE SURVEY<br>MATERIAL WITH THE PERMISSION OF ORDNANCE<br>SURVEY ON BEHALF OF THE CONTROLLER OF HER<br>MAJESTY'S STATIONERY OFFICE © CROWN<br>COPYRIGHT. UNAUTHORISED REPRODUCTION<br>INFRINGES CROWN COPYRIGHT AND MAY LEAD TO<br>PROSECUTION OR CIVIL PROCEEDINGS. NORTH<br>YORKSHIRE COUNCIL. 100017946. |                                                                                                         |          |        |                  |                   |                    |  |
| P02                                                                                                                                                                                                                                                                                                                                          | CONSULT                                                                                                 |          |        | AL               |                   |                    |  |
| P01                                                                                                                                                                                                                                                                                                                                          |                                                                                                         |          |        | 02/08/24         | ****              | ****               |  |
| PUT                                                                                                                                                                                                                                                                                                                                          | FOR INFO                                                                                                | RMATION  |        | AL<br>15/03/24   |                   |                    |  |
| Ver.                                                                                                                                                                                                                                                                                                                                         | Details                                                                                                 |          |        | Author<br>& Date | Checked<br>& Date | Approv'd<br>& Date |  |
| CONTRACTOR OF THE                                                                                                                                                                                                                                                                                        |                                                                                                         |          |        |                  |                   |                    |  |
| Yorkshire, DL6 2NA Tel: 01609 797373 Client                                                                                                                                                                                                                                                                                                  |                                                                                                         |          |        |                  |                   |                    |  |
| NORTH YORKSHIRE COUNCIL<br>Project Name<br>AREA 6 IMPROVEMENT SCHEMES<br>OATLANDS DRIVE 20MPH ZONE<br>Drawing Title                                                                                                                                                                                                                          |                                                                                                         |          |        |                  |                   |                    |  |
| GENERAL ARRANGEMENT<br>SHEET 5 OF 9                                                                                                                                                                                                                                                                                                          |                                                                                                         |          |        |                  |                   |                    |  |
| Purpo:<br>FOF                                                                                                                                                                                                                                                                                                                                |                                                                                                         | ULTATION | ١      |                  |                   |                    |  |
| Scale                                                                                                                                                                                                                                                                                                                                        |                                                                                                         | Drawn    | Chec   | Checked          |                   | Approved           |  |
| 1:500                                                                                                                                                                                                                                                                                                                                        |                                                                                                         | НВ       | AL     | AL               |                   | -                  |  |
| Original Size                                                                                                                                                                                                                                                                                                                                |                                                                                                         | Date     | Date   | Date             |                   | Date               |  |
| A3                                                                                                                                                                                                                                                                                                                                           |                                                                                                         | 15/03/24 | 12/12  | 12/12/2024       |                   | -                  |  |
| 1                                                                                                                                                                                                                                                                                                                                            | ng Number                                                                                               |          | יים פח |                  | 1005              | Version            |  |
| NY2419-APP-SD-OD-DR-CH-XX-001005 P03                                                                                                                                                                                                                                                                                                         |                                                                                                         |          |        |                  |                   |                    |  |