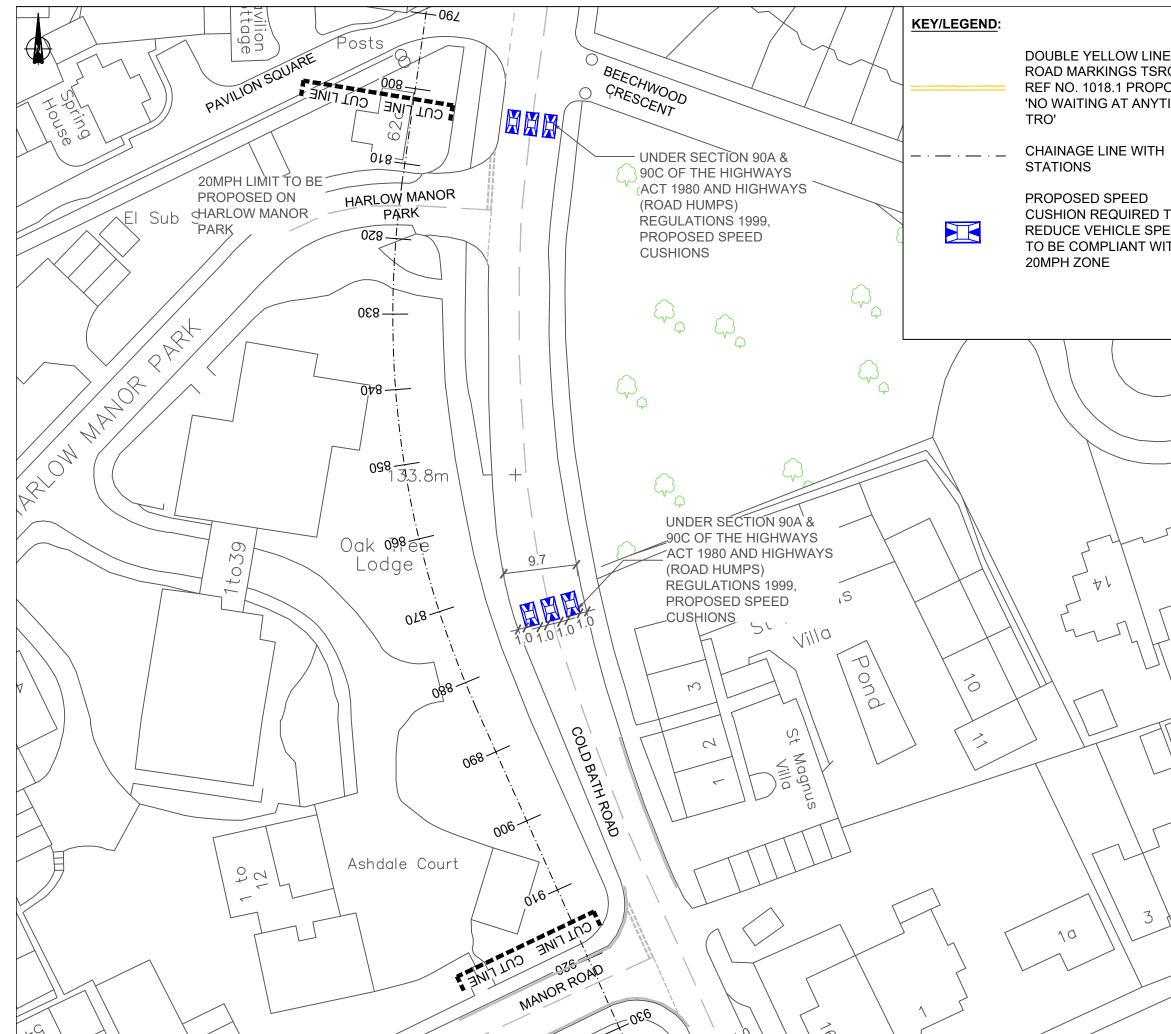

|                  | NOTES:                                                                                                                                                                                                                                                                                        |                                                                                             |                     |      |                      |                   |                    |  |
|------------------|-----------------------------------------------------------------------------------------------------------------------------------------------------------------------------------------------------------------------------------------------------------------------------------------------|---------------------------------------------------------------------------------------------|---------------------|------|----------------------|-------------------|--------------------|--|
|                  | 1.                                                                                                                                                                                                                                                                                            | 1. DO NOT SCALE FROM THIS DF                                                                |                     |      |                      |                   | ۱G.                |  |
| GD<br>DSED<br>ME | 2.                                                                                                                                                                                                                                                                                            | 2. ALL DETAILS ARE INDICATIVE AND SUBJECT TO DETAILED DESIGN.                               |                     |      |                      |                   |                    |  |
|                  | 3.                                                                                                                                                                                                                                                                                            | ALL DIMENSIONS ARE IN METRES,<br>UNLESS NOTED OTHERWISE.                                    |                     |      |                      |                   |                    |  |
| TO<br>IEDS<br>TH | 4.                                                                                                                                                                                                                                                                                            | THIS DRAWING IS BASED ON ORE<br>SURVEY TILES THEREFORE THEF<br>BE INACCURACIES IN THE LAYOU |                     |      |                      |                   | MAY                |  |
|                  | 5.                                                                                                                                                                                                                                                                                            | EXISTING ROAD MARKINGS SHOWN IN GREY FOR CLARITY                                            |                     |      |                      |                   | N IN               |  |
|                  | 6.<br>-                                                                                                                                                                                                                                                                                       | CONJUNCTION WITH DRAWINGS:<br>- NY2419-APP-SD-CBR-DR-CH-XX-000000<br>TO 09                  |                     |      |                      |                   |                    |  |
|                  | - NY2419-APP-SD-CBR-DR-D-XX-000010<br>20MPH ZONE PLAN                                                                                                                                                                                                                                         |                                                                                             |                     |      |                      |                   |                    |  |
|                  |                                                                                                                                                                                                                                                                                               |                                                                                             |                     |      |                      |                   |                    |  |
|                  | 0 5 10 15 20 25m                                                                                                                                                                                                                                                                              |                                                                                             |                     |      |                      |                   |                    |  |
| $\neg$           | SCALE 1 : 500                                                                                                                                                                                                                                                                                 |                                                                                             |                     |      |                      |                   |                    |  |
|                  | MATERIAL WITH THE PERMISSION OF ORDNANCE<br>SURVEY ON BEHALF OF THE CONTROLLER OF HER<br>MAJESTY'S STATIONERY OFFICE © CROWN<br>COPYRIGHT. UNAUTHORISED REPRODUCTION<br>INFRINGES CROWN COPYRIGHT AND MAY LEAD TO<br>PROSECUTION OR CIVIL PROCEEDINGS. NORTH<br>YORKSHIRE COUNCIL. 100017946. |                                                                                             |                     |      |                      |                   |                    |  |
|                  | P02                                                                                                                                                                                                                                                                                           | CONSULT                                                                                     |                     |      | AL                   |                   |                    |  |
|                  | P02                                                                                                                                                                                                                                                                                           | FOR INFO                                                                                    |                     |      | AL<br>02/08/24<br>HB | ****              | ****               |  |
|                  | -                                                                                                                                                                                                                                                                                             |                                                                                             | RMATION             |      | 15/03/24             |                   |                    |  |
|                  | Ver. Details                                                                                                                                                                                                                                                                                  |                                                                                             |                     |      | Author<br>& Date     | Checked<br>& Date | Approv'd<br>& Date |  |
|                  | Mount View, Standard Way, Northallerton, North Yorkshire,<br>DL6 2YD Tel: 01609 797373                                                                                                                                                                                                        |                                                                                             |                     |      |                      |                   |                    |  |
|                  | Client<br>NORTH YORKSHIRE COUNCIL                                                                                                                                                                                                                                                             |                                                                                             |                     |      |                      |                   |                    |  |
| $\overline{\}$   | Project Name<br>AREA 6 IMPROVEMENT SCHEMES<br>COLD BATH ROAD 20 MPH ZONE                                                                                                                                                                                                                      |                                                                                             |                     |      |                      |                   |                    |  |
|                  | Drawing Title<br>GENERAL ARRANGEMENT<br>SHEET 8 OF 9<br>Purpose                                                                                                                                                                                                                               |                                                                                             |                     |      |                      |                   |                    |  |
| P                |                                                                                                                                                                                                                                                                                               |                                                                                             |                     |      |                      |                   |                    |  |
| $\setminus$      | Scale                                                                                                                                                                                                                                                                                         | Drawn Chee                                                                                  |                     | Chec | ked                  | Approved          |                    |  |
|                  | 1:500                                                                                                                                                                                                                                                                                         | HB AL                                                                                       |                     | AL   |                      | -                 |                    |  |
|                  | Original Size                                                                                                                                                                                                                                                                                 |                                                                                             | Date Date           |      |                      | Date              |                    |  |
|                  | A3                                                                                                                                                                                                                                                                                            |                                                                                             | 15/03/24 12/12/2024 |      | /2024                | -                 |                    |  |
|                  | Drawing Number Version NY2419-APP-SD-CBR-DR-CH-XX-000008 P0.3                                                                                                                                                                                                                                 |                                                                                             |                     |      |                      |                   |                    |  |
|                  | NY2419-APP-SD-CBR-DR-CH-XX-000008 P03                                                                                                                                                                                                                                                         |                                                                                             |                     |      |                      |                   |                    |  |