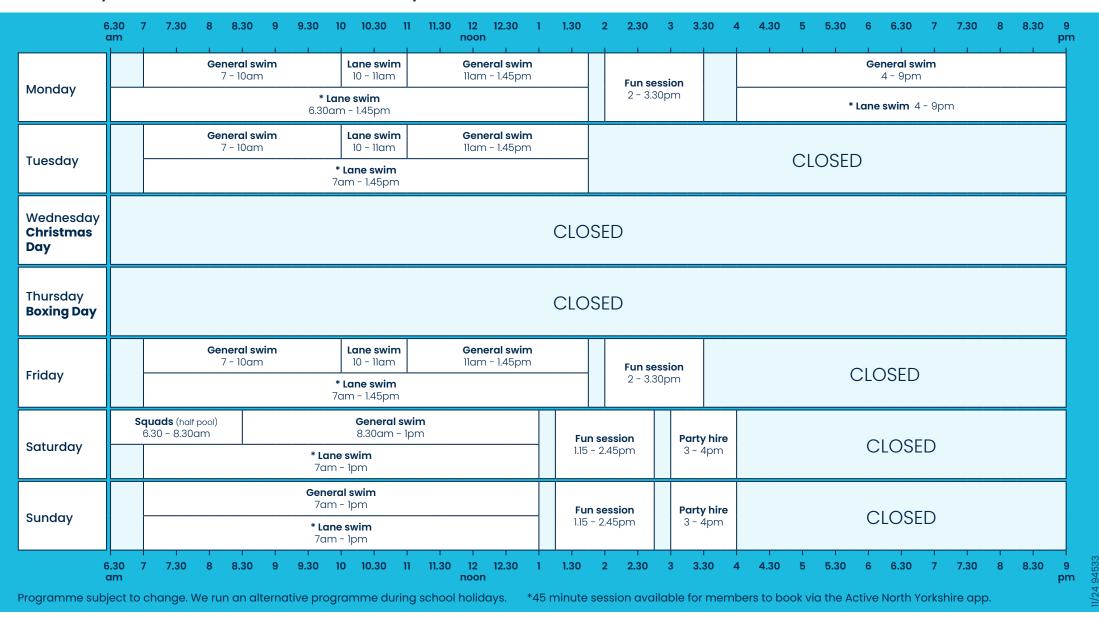

## Harrogate Leisure and Wellbeing Hub pool programme Monday 23rd December to Sunday 29th December 2024

|                               | 6.30<br>am | 7 | 7.3 | 08 | 8.3 | 0 9 | 9 9.: | 30 1 | 0 1  | 0.30                             | 11                              | 11.30                                                          | 12<br>noon | 12.30                             | 1                | 1.30              | 2                     | 2.30                     | 3          | 3.3        | 0 4 | 4.3 | 0 | 5 ! | 5.30         | 6          | 6.30                     | 7               | 7.30        | 8 | 8.3 | 0 9<br>pm                  |
|-------------------------------|------------|---|-----|----|-----|-----|-------|------|------|----------------------------------|---------------------------------|----------------------------------------------------------------|------------|-----------------------------------|------------------|-------------------|-----------------------|--------------------------|------------|------------|-----|-----|---|-----|--------------|------------|--------------------------|-----------------|-------------|---|-----|----------------------------|
| Monday                        |            |   |     |    |     |     |       |      |      |                                  |                                 |                                                                |            | <b>Aquafi</b><br>12.15<br>- 1pm   | t                |                   |                       | <b>Fun se</b><br>2 - 3.3 |            |            |     |     |   |     |              | Di         | <b>ve squ</b><br>5 - 8pr | <b>ads</b><br>ກ |             |   | 8   | u <b>afit</b><br>15<br>9pm |
| Tuesday                       |            |   |     |    |     |     |       |      |      | <b>Gene</b> i<br>10am            | <b>ral di</b> v<br>- 12 n       | <b>ving</b><br>Ioon                                            |            |                                   |                  |                   |                       |                          |            |            |     |     | ( | CLC | SEE          | )          |                          |                 |             |   |     |                            |
| Wednesday<br>Christmas<br>Day | CLOSED     |   |     |    |     |     |       |      |      |                                  |                                 |                                                                |            |                                   |                  |                   |                       |                          |            |            |     |     |   |     |              |            |                          |                 |             |   |     |                            |
| Thursday<br><b>Boxing Day</b> | CLOSED     |   |     |    |     |     |       |      |      |                                  |                                 |                                                                |            |                                   |                  |                   |                       |                          |            |            |     |     |   |     |              |            |                          |                 |             |   |     |                            |
| Friday                        |            | 1 |     |    |     |     |       |      |      | 12n                              | <b>quafit</b><br>100n -<br>45pm |                                                                |            | <b>Fun session</b><br>2 - 3.30pm  |                  |                   |                       |                          |            | CLOSED     |     |     |   |     |              |            |                          |                 |             |   |     |                            |
| Saturday                      |            |   |     |    |     |     |       |      |      |                                  |                                 | n session<br>- 2.45pm <b>Party hire</b><br>3 - 4pm <b>CLOS</b> |            |                                   |                  |                   |                       | ED                       | Đ          |            |     |     |   |     |              |            |                          |                 |             |   |     |                            |
| Sunday                        |            |   |     |    |     |     |       |      | Dive | <b>Dive squads</b><br>11am - 1pm |                                 |                                                                |            | n session Party<br>- 2.45pm 3 - 4 |                  |                   | <b>Party</b><br>3 - 4 | <b>hire</b><br>om        | CLOSED     |            |     |     |   |     |              |            |                          |                 |             |   |     |                            |
|                               | 6.30<br>am |   | 7.3 |    |     |     |       |      |      | <b>0.30</b><br>ne dur            |                                 |                                                                | noon       | <b>12.30</b>                      | <b>1</b><br>45 m | 1.30<br>ninute se | 2<br>essic            | <b>2.30</b>              | 3<br>Iable | <b>3.3</b> |     |     |   |     | 5 <b>.30</b> | 6<br>ctive | 6.30<br>North            |                 | <b>7.30</b> |   | 8.3 | 0 9<br>pm                  |