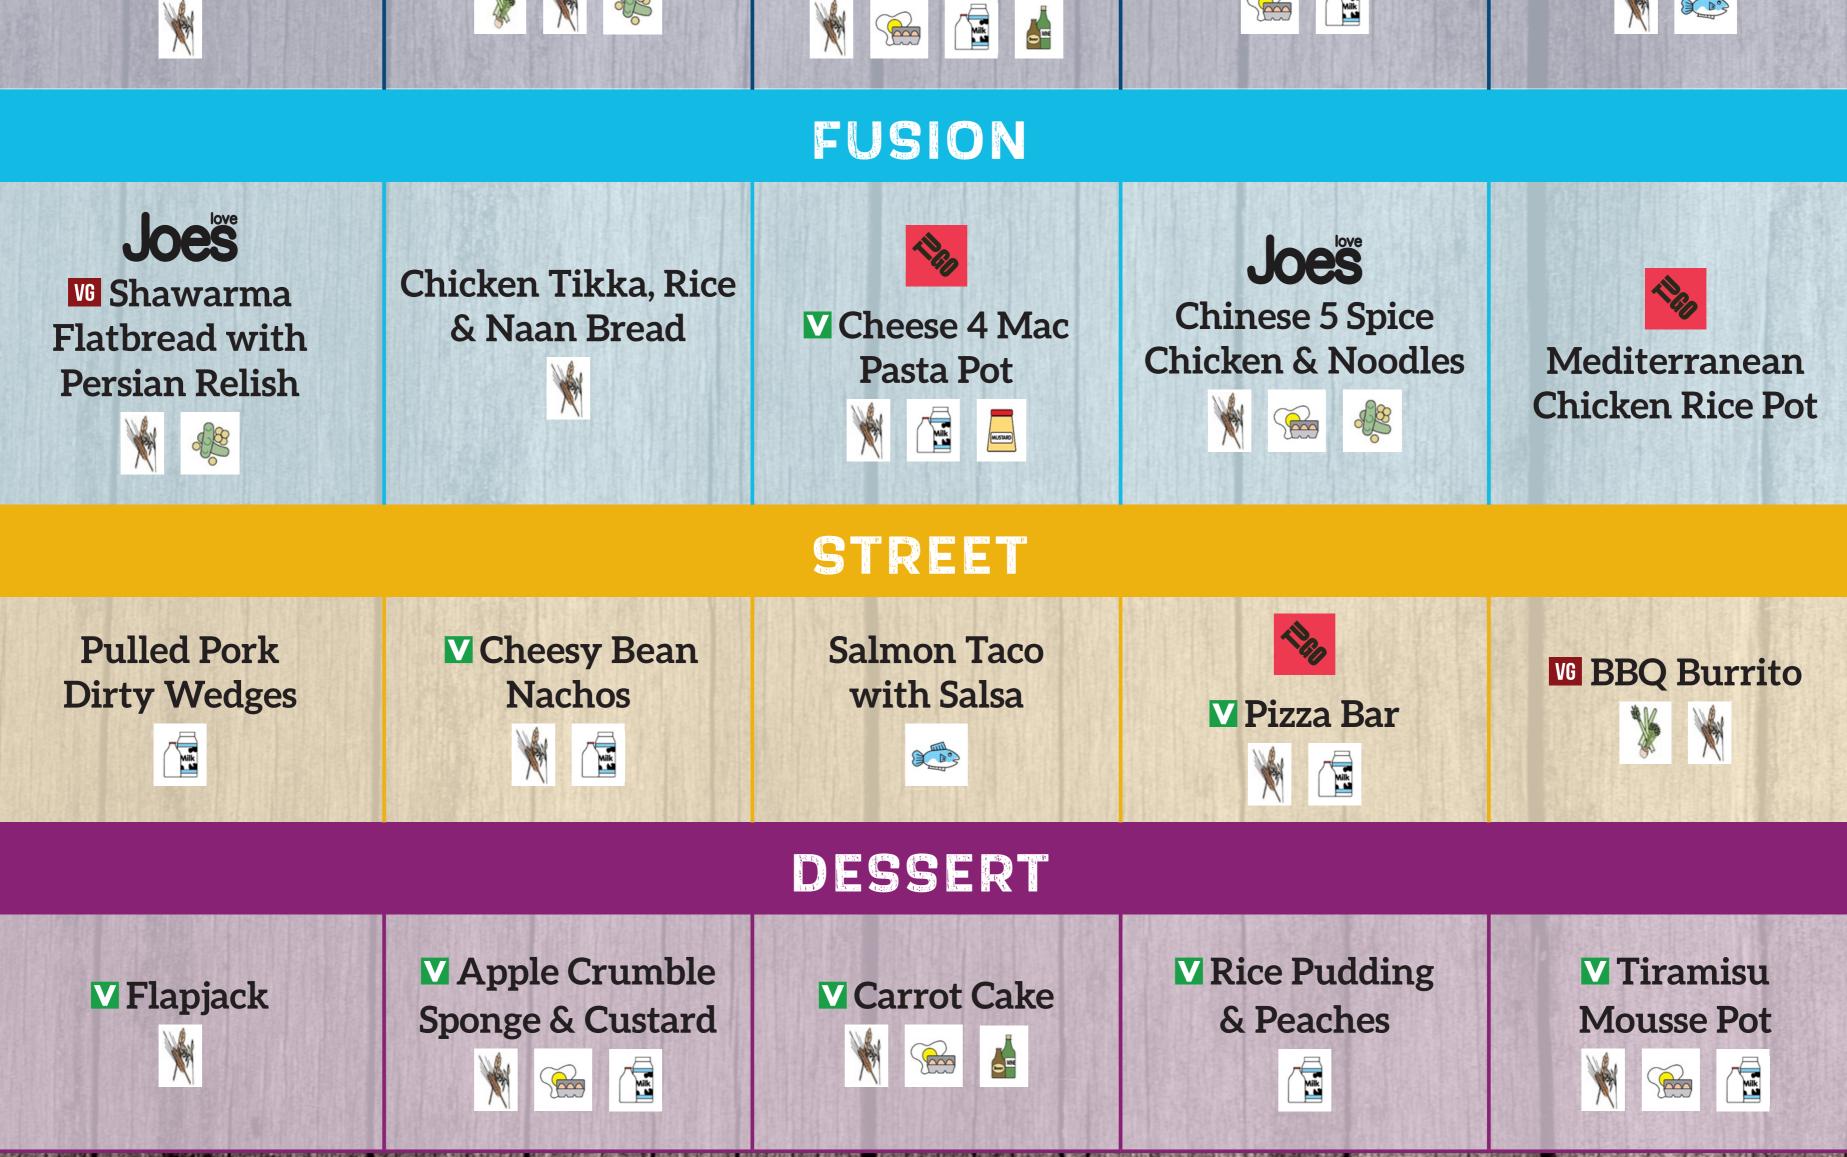

#### V VEGETARIAN VG VEGAN

#### 1 ALL OF OUR MAIN MEALS ARE SERVED WITH VEGETABLES OR SALAD. V 10 AVAILABLE

Please note, we are unable to guarantee a completely food allergen free environment as foods containing allergens are used in our kitchens. There are 14 allergens, which are highlighted below. We have highlighted the 14 allergens on our menus to help you make informed decisions. Some of our recipes include 'may contain' information, but this is not included on our menus. This information is however available on our daily allergen matrix. Please contact your school cook for further information.

📡 Celery 🔊 Fish 🎉 Crustaceans 🖓 Eggs 💥 Cereals Containing 📻 Lupin % Peanuts 🆓 Soya Γ Milk 🎪 Nuts 🍰 Seeds 👍 Sulphur 🌑 Mollusc 📠 Mustard

Find out if you are eligible to receive free school meals and apply in a matter of minutes by scanning here: