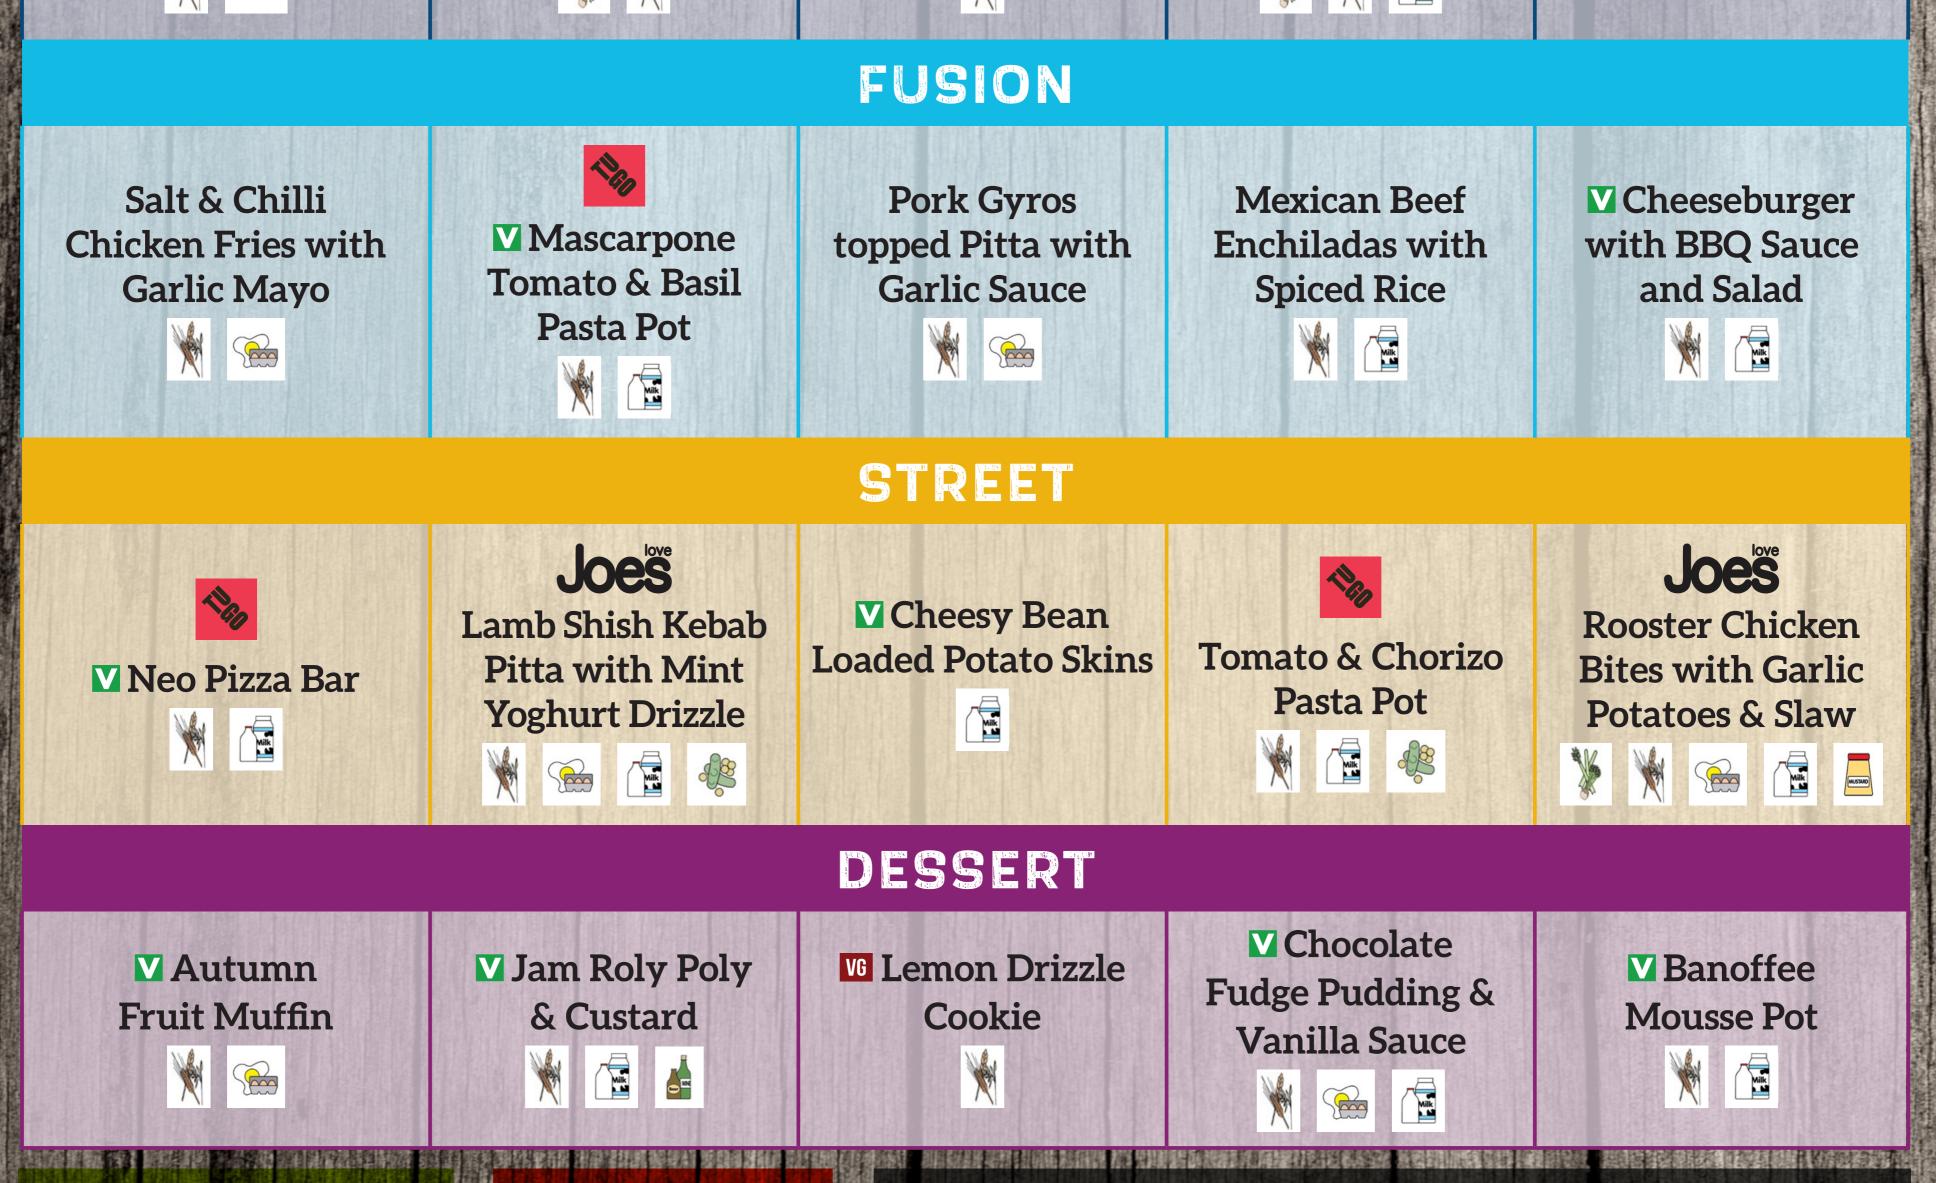

# VEGETARIAN VG VEGAN /- MILD // MEDIUM ///-HOT

### ALL OF OUR MAIN MEALS ARE SERVED WITH VEGETABLES OR SALAD. 🛛 🚾 AVAILABLE

Please note, we are unable to guarantee a completely food allergen free environment as foods containing allergens are used in our kitchens. There are 14 allergens, which are highlighted below. We have highlighted the 14 allergens on our menus to help you make informed decisions. Some of our recipes include 'may contain' information, but this is not included on our menus. This information is however available on our daily allergen matrix. Please contact your school cook for further information.