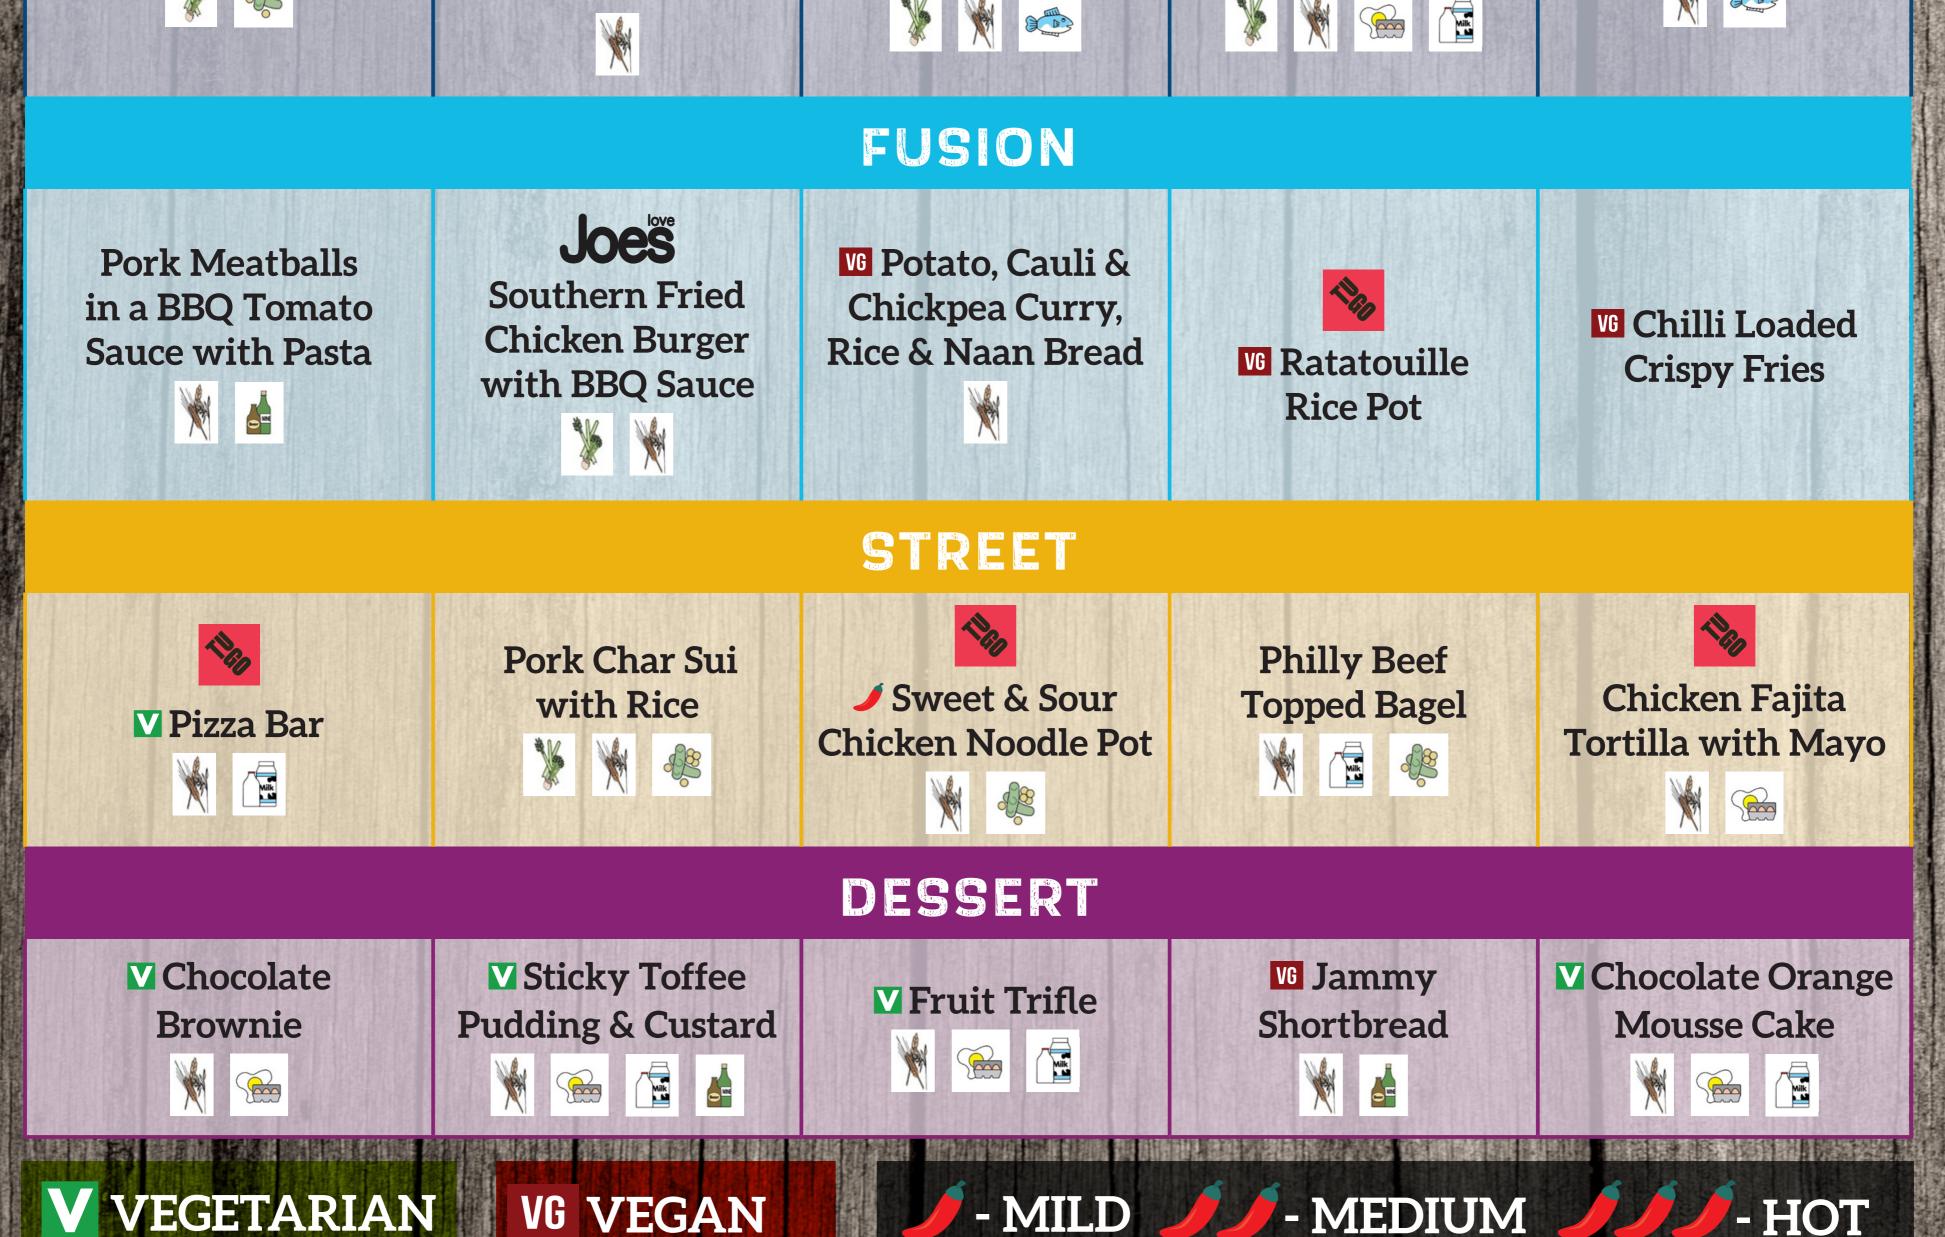

## V VEGETARIAN VG VEGAN

# ALL OF OUR MAIN MEALS ARE SERVED WITH VEGETABLES OR SALAD. V M AVAILABLE

Please note, we are unable to guarantee a completely food allergen free environment as foods containing allergens are used in our kitchens. There are 14 allergens, which are highlighted below. We have highlighted the 14 allergens on our menus to help you make informed decisions. Some of our recipes include 'may contain' information, but this is not included on our menus. This information is however available on our daily allergen matrix. Please contact your school cook for further information.

# VEGETARIAN VG VEGAN /- MILD // MEDIUM ///-HOT