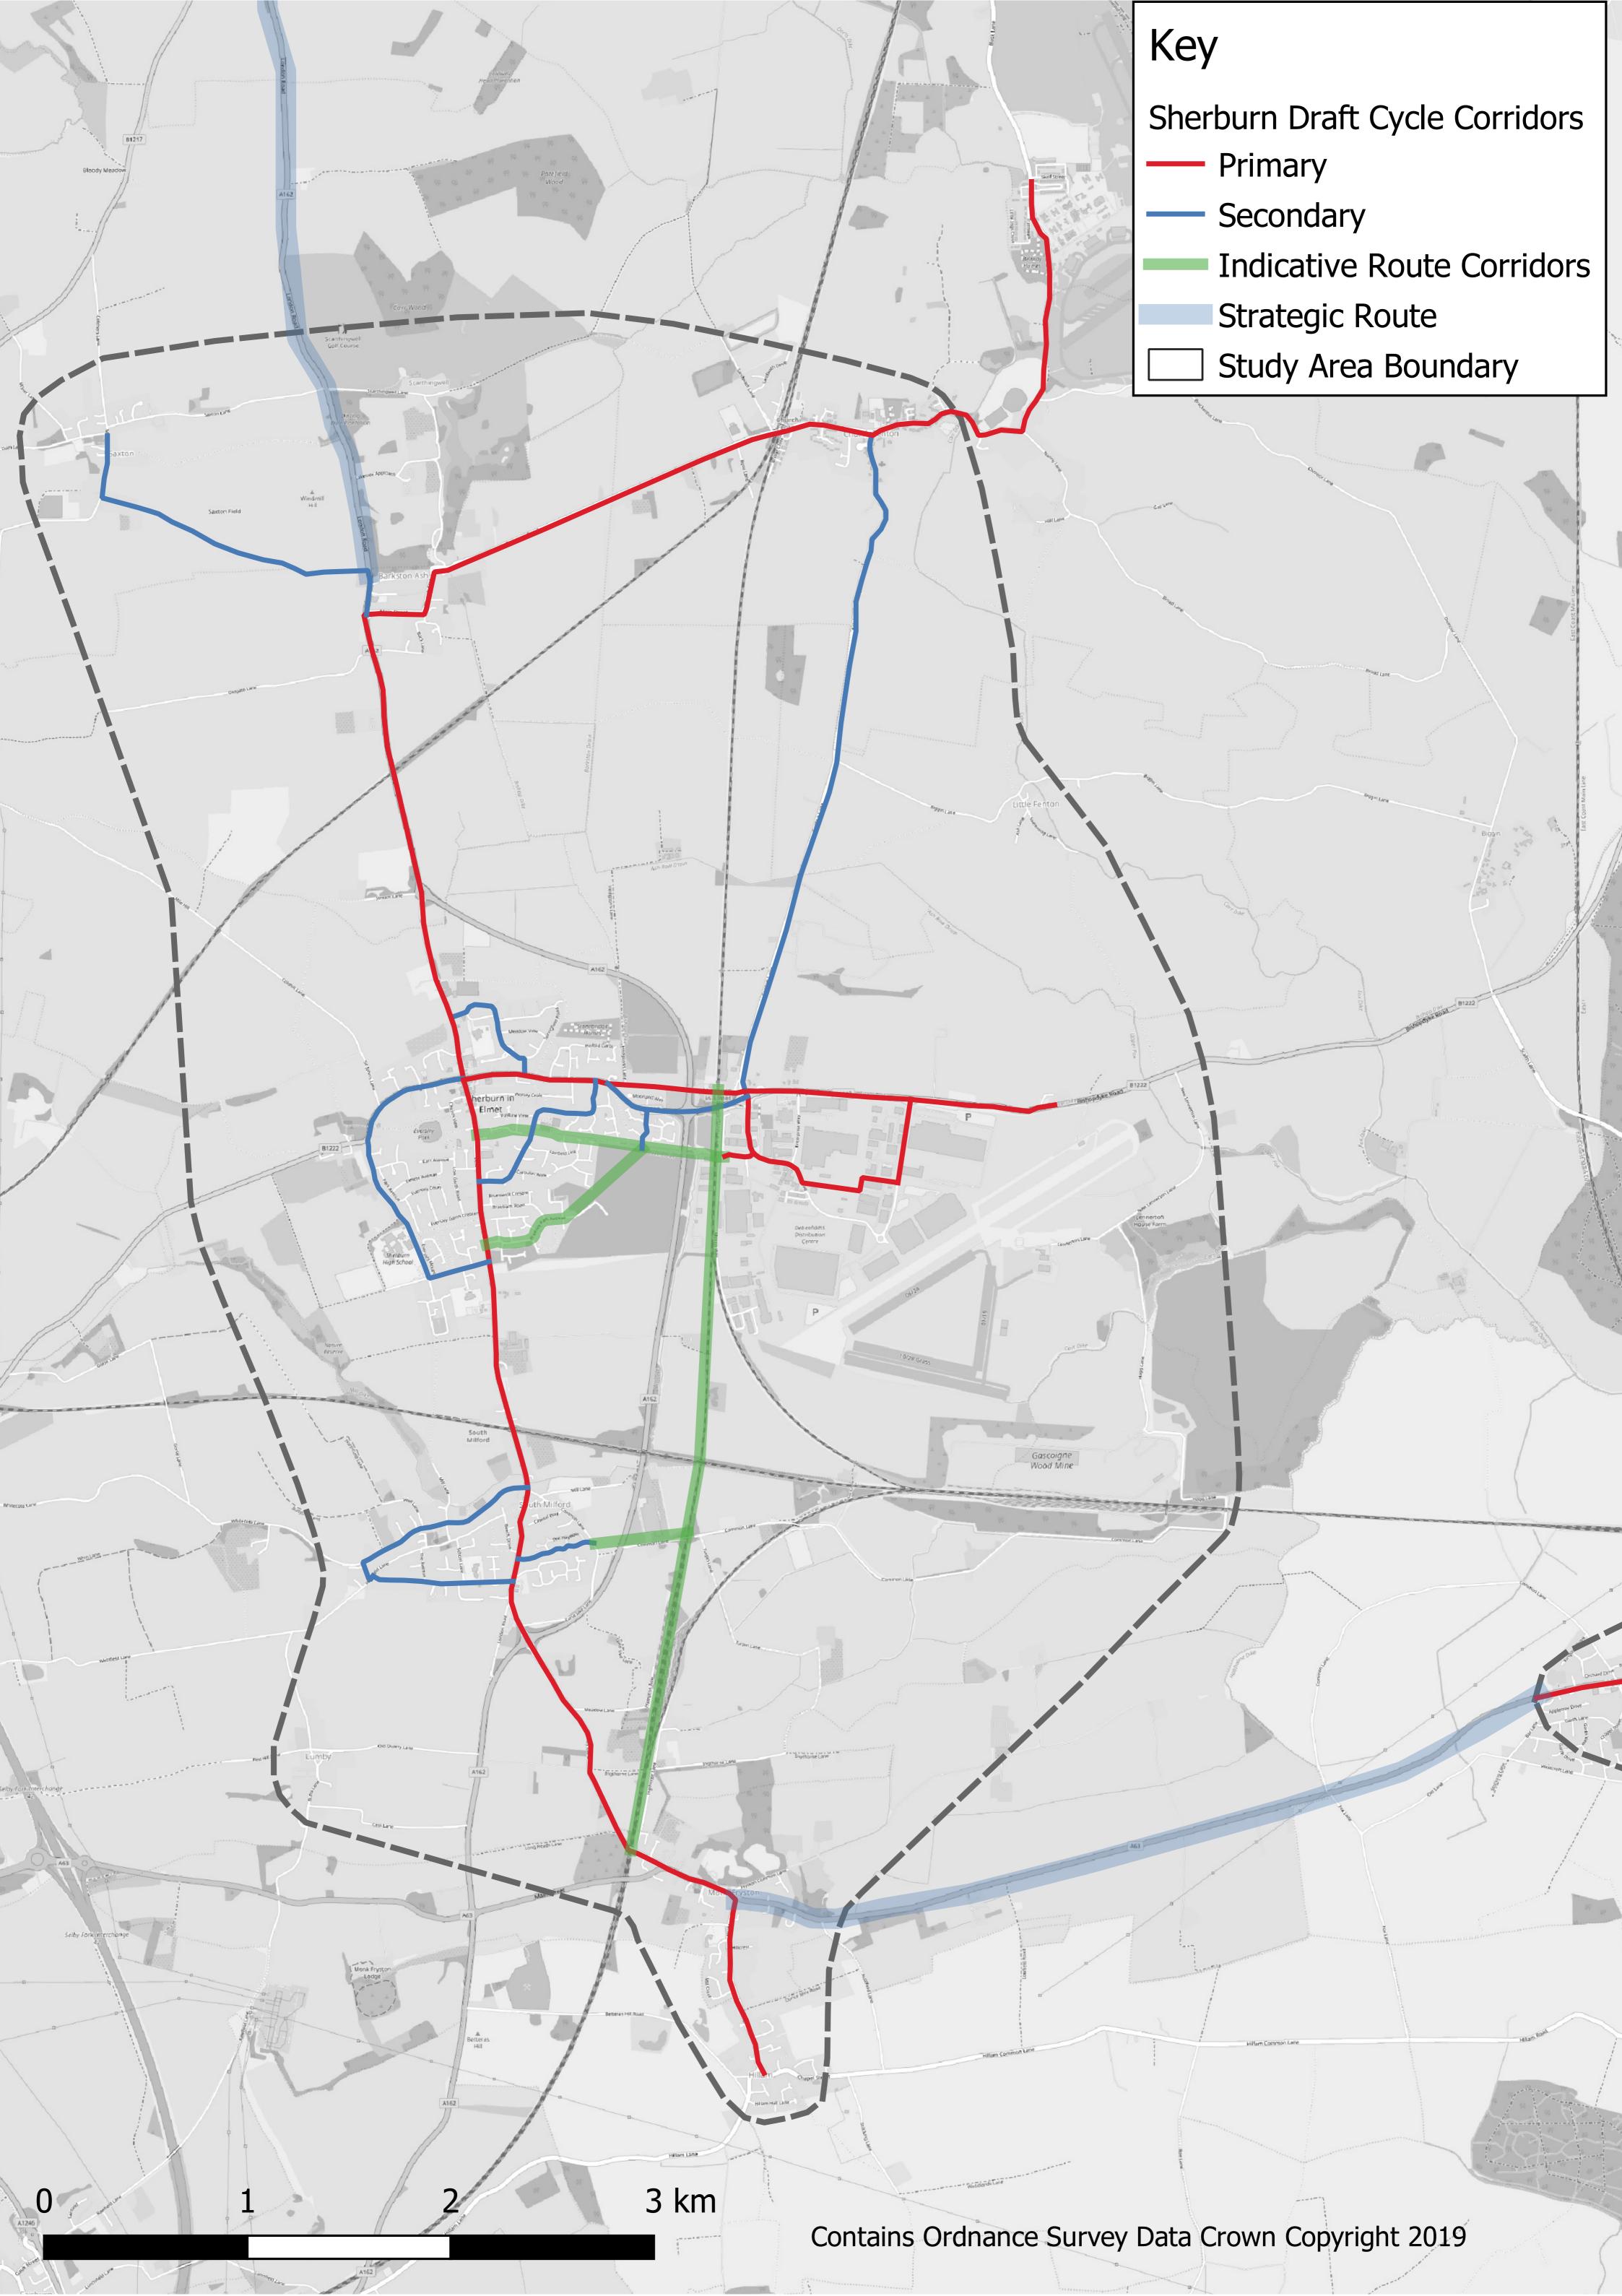

Contains Ordnance Survey Data Crown Copyright 2019

Key Selby Cycle Corridors Primary Secondary Indicative Route Corridors Strategic Route Town Centre Core Selby Rail Station District Selby Study Area Boundary Babthorpe







Key Selby Walking Route Prestige Primary Secondary – Link Indicative Route Corridors Town Centre Core Selby Rail Station District Selby Study Area Boundary Babthorpe Contains Ordnance Survey Data Crown Copyright 2019





Key

Tadcaster Walking Route

- Prestige
- Primary
  - Secondary
- Link
  - Indicative Route Corridors
  - Town Centre Core
  - Study Area Boundary

Contains Ordnance Survey Data Crown Copyright 2019