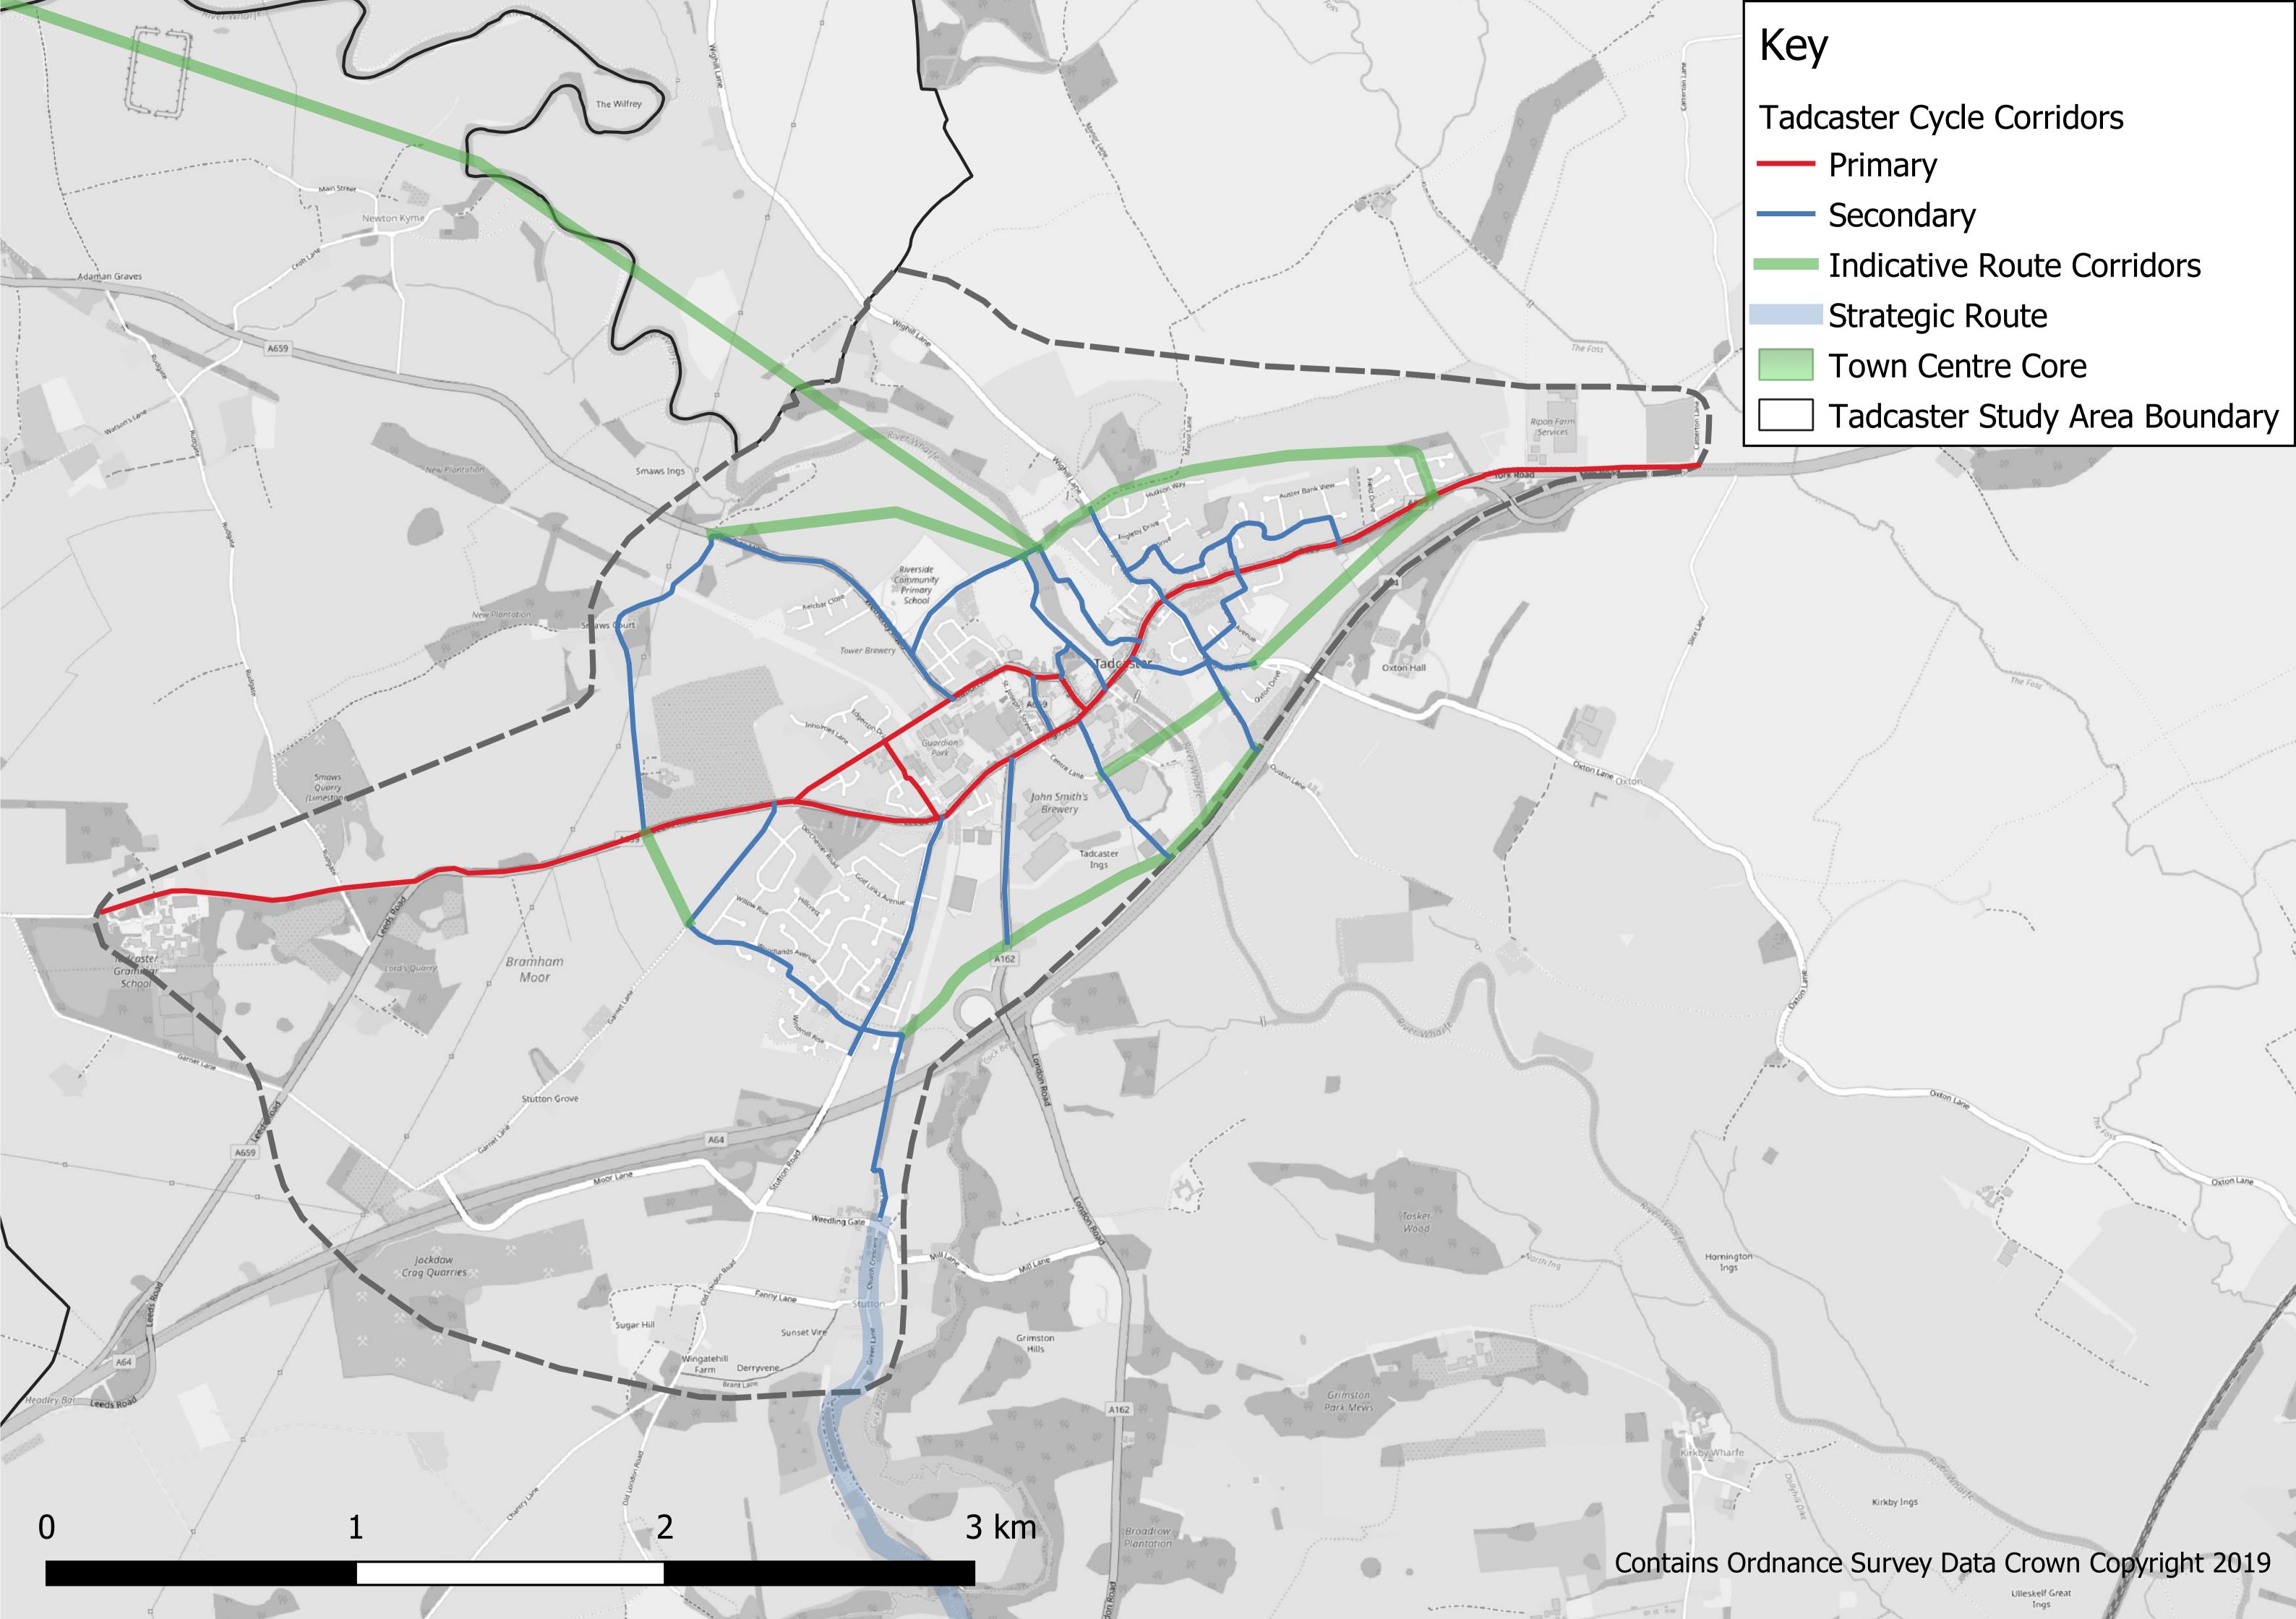

Key

Tadcaster Walking Route

- Prestige
- Primary
  - Secondary
- Link
  - Indicative Route Corridors
  - Town Centre Core
  - Study Area Boundary

Contains Ordnance Survey Data Crown Copyright 2019