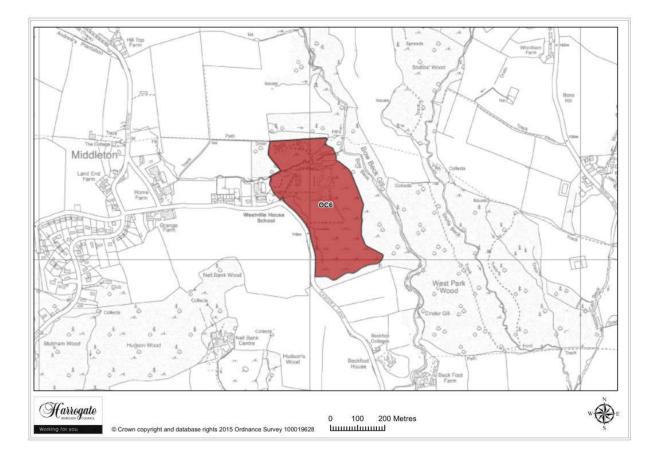

## 12 Open Countryside

Map 12.1 Site OC6

#### Site OC 6

#### **Former Middleton Hospital**

Site area (ha): 12.1247

Proposal: Housing

Previous site reference(s): RL30