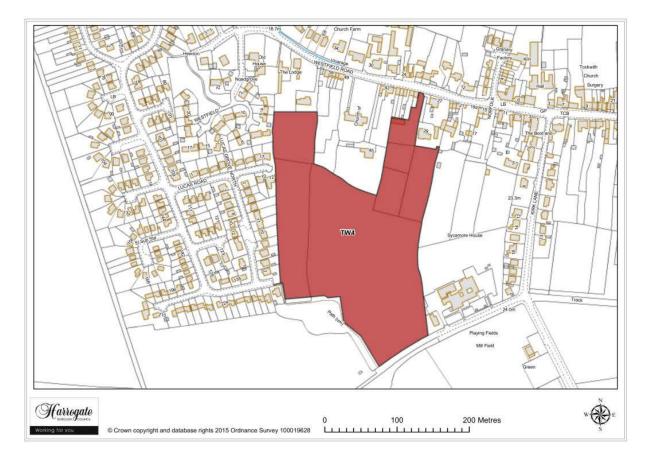

### Site TW 4

Land to the north of Southfield Lane, Tockwith

Site area (ha): 5.0542

Map Site TW5