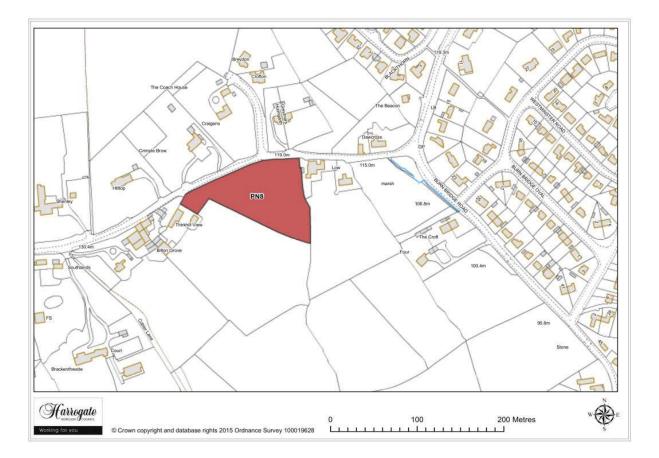

## Site PN 8

Land south of Hill Foot Lane, Pannal

Site area (ha): 0.7921

Map Site PN9