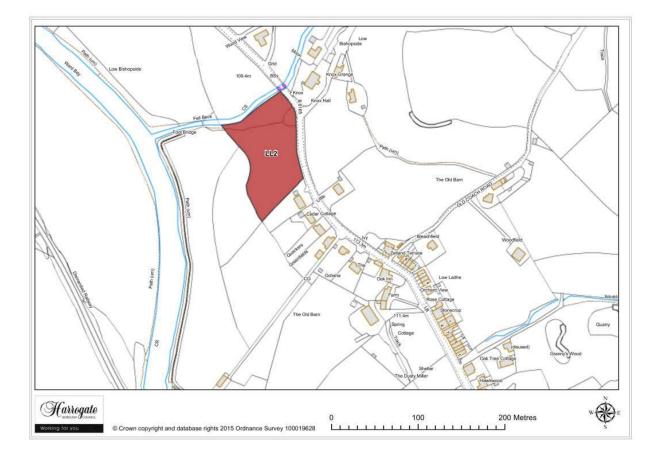

### Site LL 2

**Benson Field, Low Laithe** 

Site area (ha): 0.7393

Proposal: Housing

Lower Dunsforth

Map 7.7 Lower Dunsforth sites

Map Site LD1

### Site LD 1

**Greenfield Farm, Lower Dunsforth** 

Site area (ha): 0.3963

Map Site LD2

### Site LD 2

**Radmoor, Lower Dunsforth** 

Site area (ha): 5.1506

Proposal: Employment