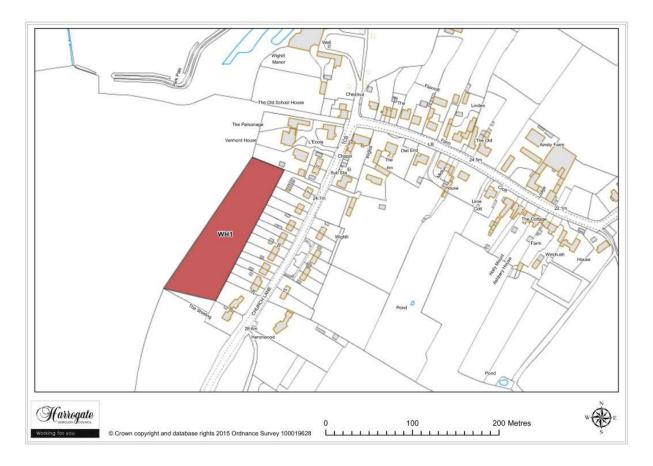

#### Site WH 1

Land west of the village, Wighill

Site area (ha): 0.8604

Map Site WH2