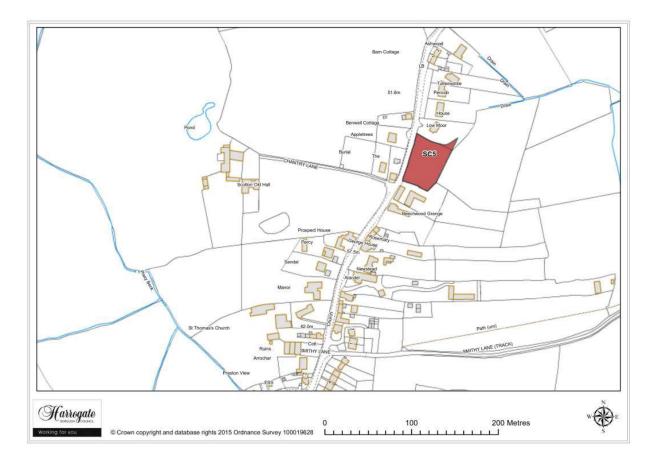

## Site SC 4

Land at Low Moor Lane, Scotton

Site area (ha): 0.3552

Map Site SC5