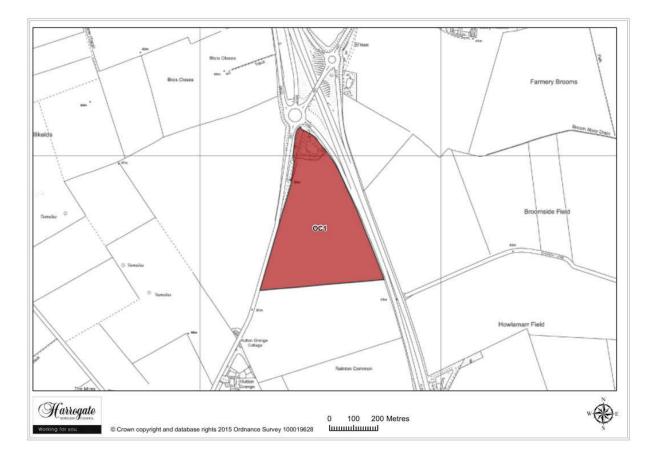

### Site OC 1

#### Land at south west of A1(M) junction 50 near Rainton

Site area (ha): 18.9711

Proposal: Employment