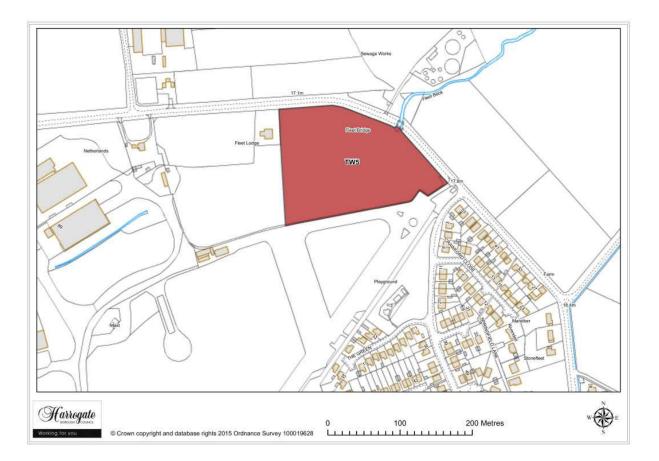

## Site TW 5

Land at Fleet Lane, Tockwith

Site area (ha): 2.6688

Map Site TW6