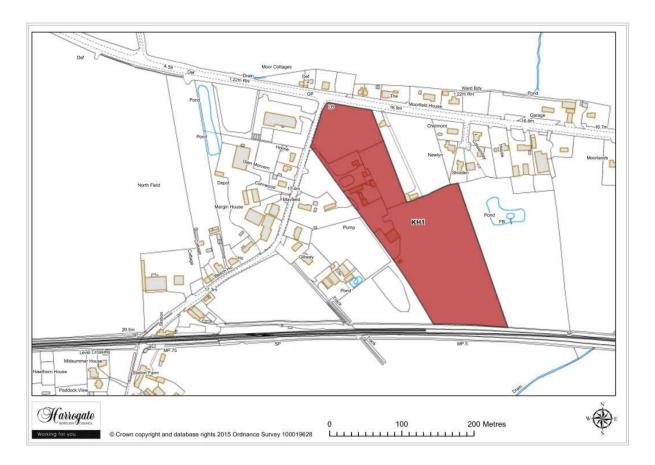

#### Site KM 1

#### Wensleydale Dairy Products Limited, Kirkby Malzeard

Site area (ha): 1.2336

Map Site KM2