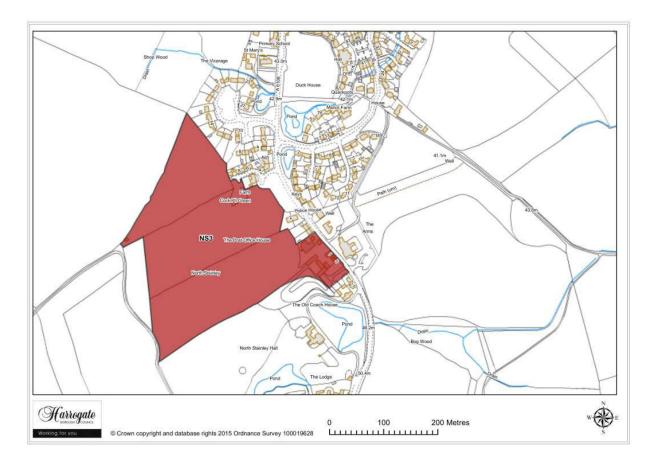

## Site NS 3

Land to west of Cockpit Green, North Stainley

Site area (ha): 8.2496

Proposal: Housing / Employment

Previous site reference(s): N/A

Map Site NS4