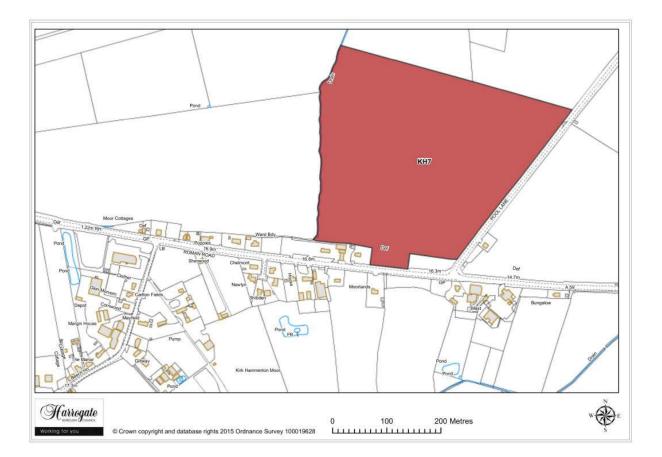

#### Site KH 7

Land north of York Road and west of Pool Lane, Kirk Hammerton

Site area (ha): 12.5718

Map Site KH8