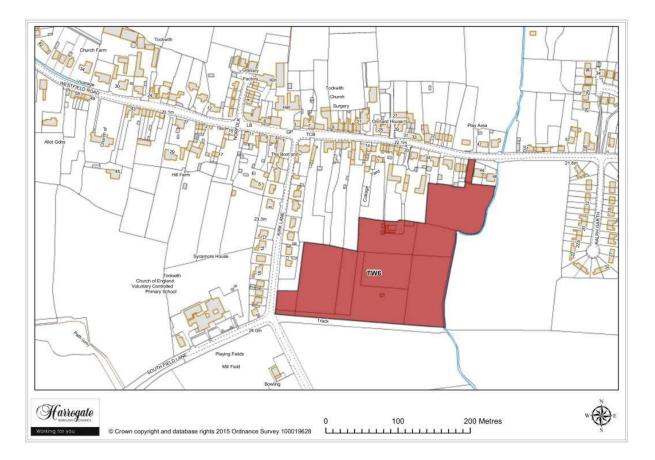

### Site TW 6

Land south of Marston Road, Tockwith

Site area (ha): 3.2521

Map Site TW7