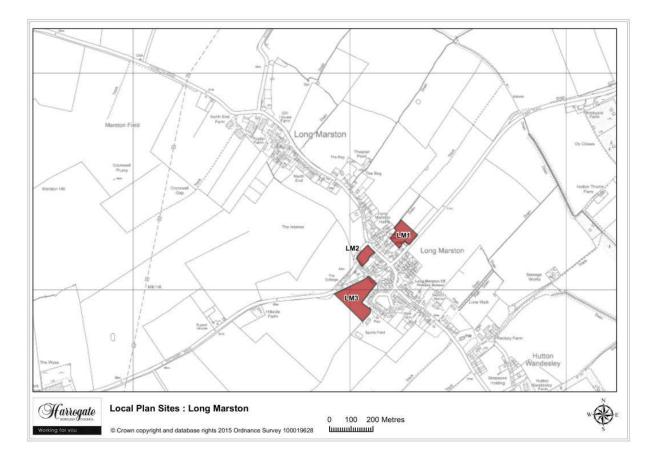

#### Long Marston

Map 7.5 Long Marston sites

Map Site LM1

#### Site LM 1

Land north of York Road, Long Marston

Site area (ha): 0.8532

Map Site LM2

#### Site LM 2

Land south of Old Lane, Long Marston

Site area (ha): 0.3863

Map Site LM3

### Site LM 3

Land south of Wetherby Road, Long Marston

Site area (ha): 1.7951