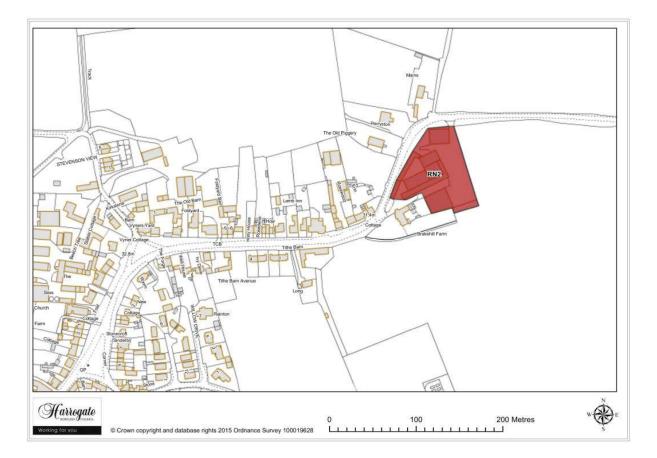

## Site RN 2

Former Agricultural Buildings, Rainton

Site area (ha): 0.6266

Map Site RN3