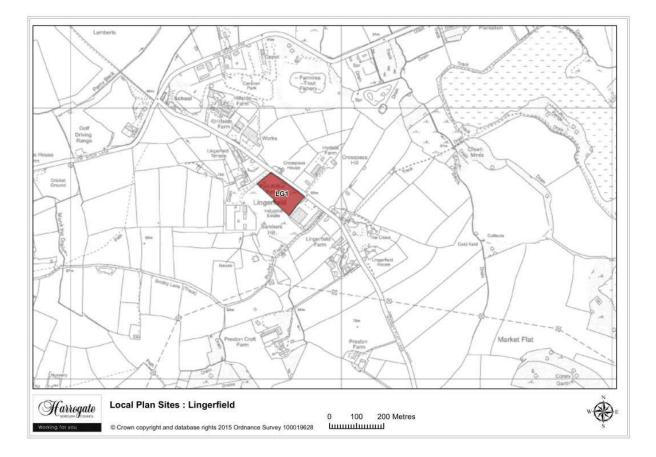

#### Site LG 1

#### Land south of Market Flat Lane, Lingerfield

Site area (ha): 1.2611

Proposal: Employment