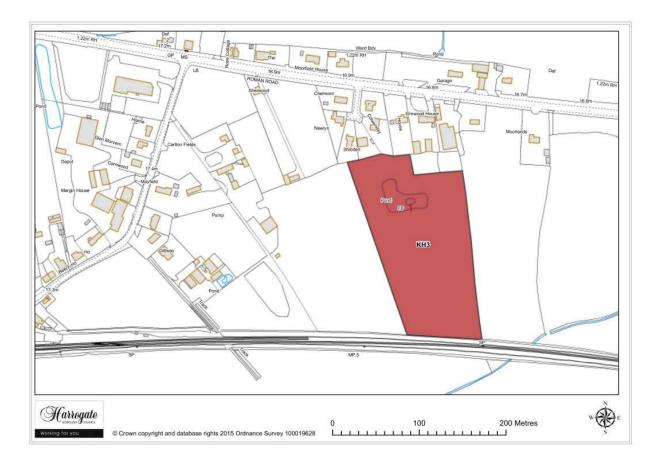

#### Site KH 3

Land at rear of Elmwood House, York Road, Kirk Hammerton

Site area (ha): 2.1652

Map Site KH4