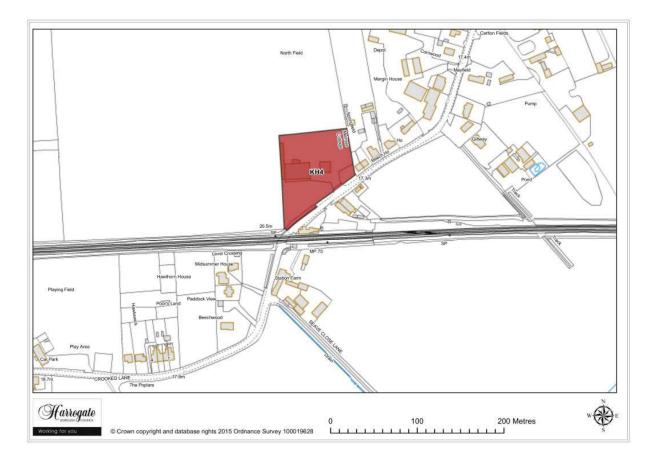

#### Site KH 4

Land north of Station Road, Kirk Hammerton

Site area (ha): 0.6795

Map Site KH5