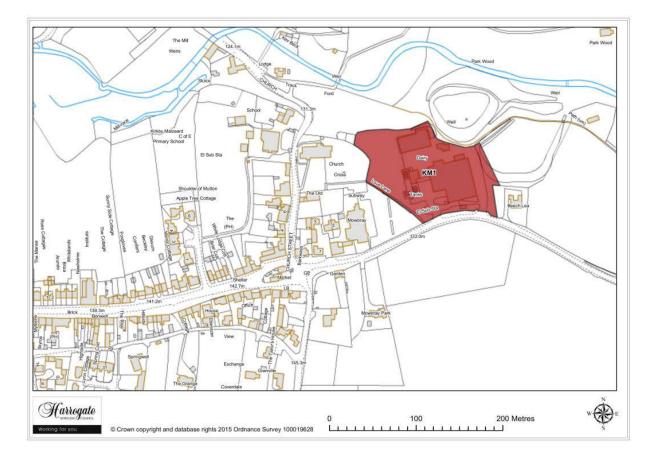

#### Site KM 1

#### Wensleydale Dairy Products Limited, Kirkby Malzeard

Site area (ha): 1.2336

Map Site KM2