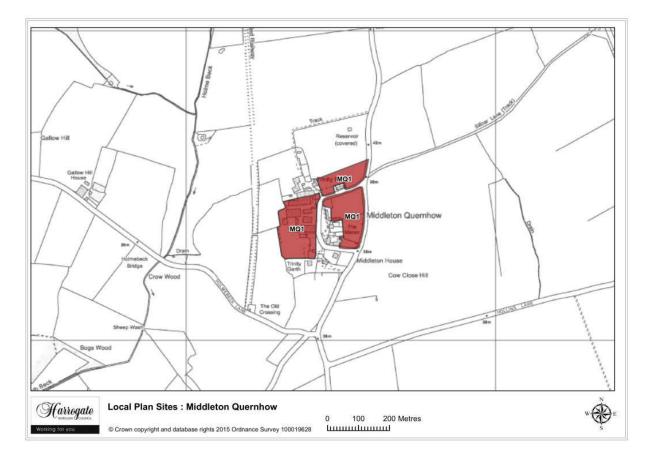

#### **Middleton Quernhow**

#### Map 7.12 Middleton Quernhow Site

#### Site MQ 1

#### Land at Middleton Quernhow

Site area (ha): 4.9243