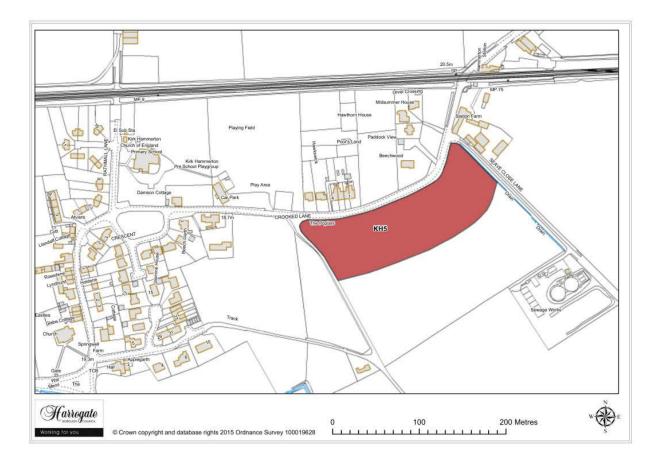

### Site KH 5

Land south of Crooked Lane, Kirk Hammerton

Site area (ha): 1.4916

Map Site KH6