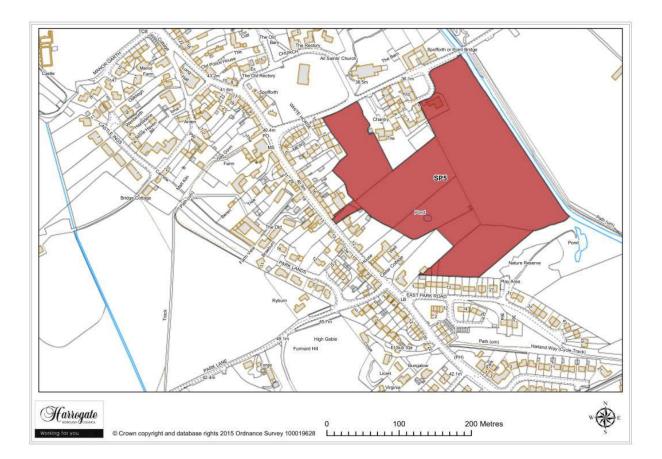

hall



Map 9.5 Sicklinghall sites



Map Site SK1

### Site SK 1

Paddock, Longlands Lane, Sicklinghall

Site area (ha): 0.8853



Map Site SK2

## Site SK 2

Dairy Farm, Sicklinghall

Site area (ha): 0.2744

#### **South Stainley**



Map 9.6 South Stainley

### Site SS 1

#### Land to the east of the A61, South Stainley

Site area (ha): 1.1290

#### Spofforth



Map 9.7 Spofforth sites



Map Site SP1

### Site SP 1

#### The Old Railway Cutting, Spofforth

Site area (ha): 1.5345

Proposal: Housing / Employment



Map Site SP2

## Site SP 2

Land to the rear of East Park Road, Spofforth

Site area (ha): 0.5705



Map Site SP3

### Site SP 3

Land south of Park Lane, Spofforth

Site area (ha): 3.5067



Map Site SP4

### Site SP 4

Land at Castle Farm, Spofforth

Site area (ha): 0.9859



Map Site SP5

### Site SP 5

Land at Massey Garth, Spofforth

Site area (ha): 4.9958

#### Staveley



Map 9.8 Staveley Sites

### Site SV 1

#### Land between Minskip Road and Low Field Lane, Staveley

Site area (ha): 6.5407

#### Summerbridge



Map 9.9 Summerbridge sites



Map Site SB1

### Site SB 1

Clough House Farm, Summerbridge

Site area (ha): 3.4236



Map Site SB2

## Site SB 2

Land adjacent to Summerbridge Methodist Church

Permission Granted



Map Site SB3

### Site SB 3

Land to rear of Elmwood Terrace, Summerbridge

Site area (ha): 0.6294



Map Site SB4

### Site SB 4

Land at New York Mill, Summerbridge

Site area (ha): 3.2904



Map Site SB5

### Site SB 5

Land at Braisty Woods, Summerbridge

Site area (ha): 1.0938



Map Site SB6

### Site SB 6

#### New York Mill,