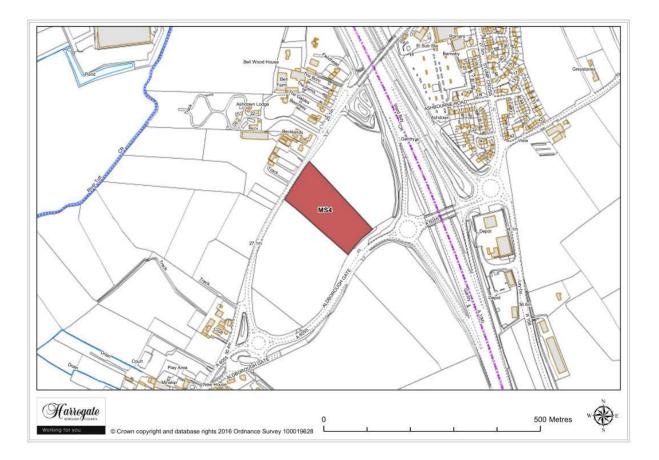

#### Site MS 4

Land north of Aldborough Gate, Minskip

Site area (ha): 1.8647

Map Site MS5