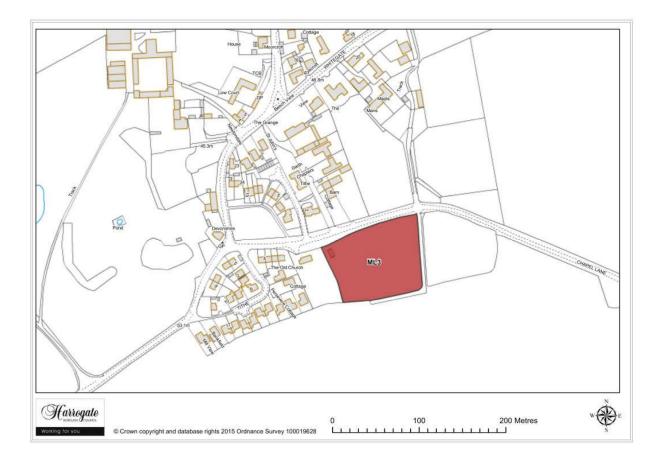

te area (ha): 0.7393

Proposal: Housing

Lower Dunsforth



Map 7.7 Lower Dunsforth sites



Map Site LD1

### Site LD 1

**Greenfield Farm, Lower Dunsforth** 

Site area (ha): 0.3963



Map Site LD2

### Site LD 2

**Radmoor, Lower Dunsforth** 

Site area (ha): 5.1506

Proposal: Employment

#### Markington



Map 7.8 Markington sites



Map Site MK1

#### Site MK 1

Land adjacent to Brook House, Westerns Lane, Markington

Site area (ha): 0.4794



Map Site MK8

#### Site MK 8

Land to the south of High Mill Farm, Markington

Site area (ha): 1.7056

#### Marton le Moor



Map 7.9 Marton le Moor sites



Map Site ML1

#### Site ML 1

#### The Paddock, Marton-le-Moor

Site area (ha): 0.8803



Map Site ML2

### Site ML 2

Land east of Cana Lane, Marton-le-Moor

Proposal: Permission Granted



Map Site ML3

### Site ML 3

Land at Chapel Lane, Marton le Moor

Site area (ha): 0.8400

#### **Marton cum Grafton**



Map 7.10 Marton cum Grafton sites



Map Site MG1

#### Site MG 1

#### Yew Tree Farm, Marton cum Grafton

Site area (ha): 3.4518



Map Site MG2

### Site MG 2

Land to the rear of Hill Top, Main Street, Marton cum Grafton

Site area (ha): 0.2450



Map Site MG3

#### Site MG 3

**Prospect Farm, Marton cum Grafton** 

Site area (ha): 1.0112



Map Site MG4

### Site MG 4

Land south of Stockfield Lane, Marton cum Grafton

Site area (ha): 0.4778



Map Site MG5

## Site MG 5

Land east of Reas Lane, Marton cum Grafton

Site area (ha): 1.9045



Map Site MG6

### Site MG 6

Land north of Braimber Lane, Marton cum Grafton

Site area (ha): 3.4047

#### Melmerby



Map 7.1