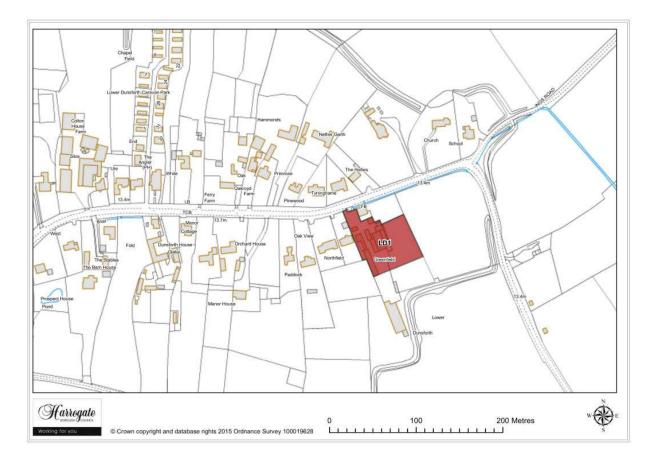

### Site LD 1

**Greenfield Farm, Lower Dunsforth** 

Site area (ha): 0.3963

Map Site LD2