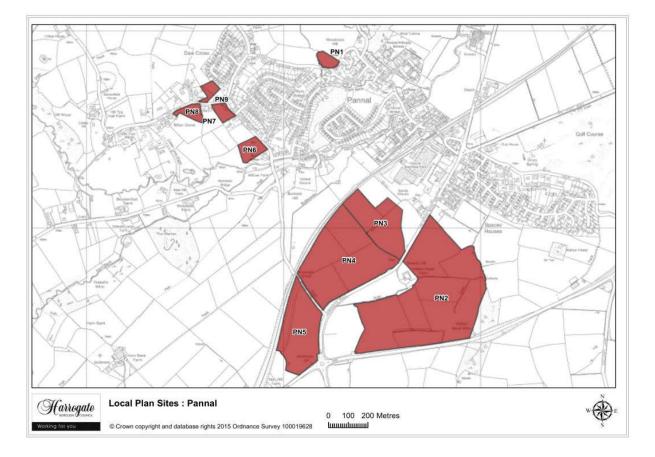

#### Pannal

Map 8.4 Pannal sites

Map Site PN1

# Site PN 1 Spring Lane, Pannal Site area (ha): 0.6344 Proposal: Housing

Map Site PN2

## Site PN 2

Walton Head, Pannal

Site area (ha): 25.5876

Map Site PN3

## Site PN 3

Land south of Pannal, Phase 2

Site area (ha): 5.7244

Proposal: Mixed

Map Site PN4

# Site PN 4

Land south of Pannal, Phase 3

Site area (ha): 13.5563

Map Site PN5

## Site PN 5

Land south of Pannal, Phase 4

Site area (ha): 7.1108

Proposal: Employment

Map Site PN6

## Site PN 6

Land adjoining Black Swan, Burn Bridge Road, Pannal

Site area (ha): 1.1467

Map Site PN7

## Site PN 7

Cross's Field, Hill Foot Lane, Pannal

Site area (ha): 0.6623

Map Site PN8

## Site PN 8

Land south of Hill Foot Lane, Pannal

Site area (ha): 0.7921

Map Site PN9

## Site PN 9

Land north of Hill Foot Lane, Pannal

Site area (ha): 0.5696