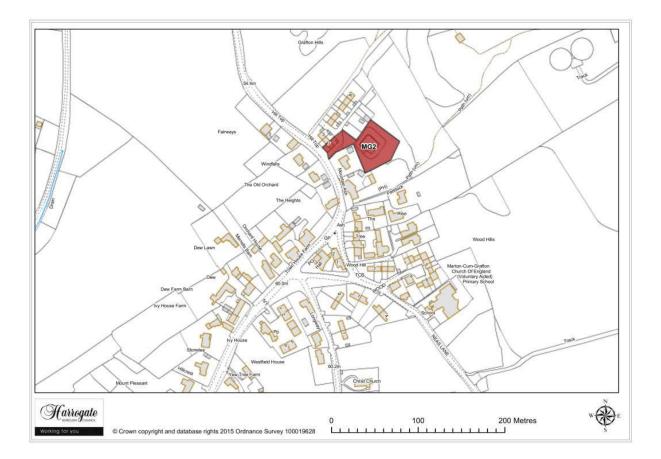

### Site MG 2

Land to the rear of Hill Top, Main Street, Marton cum Grafton

Site area (ha): 0.2450

Map Site MG3