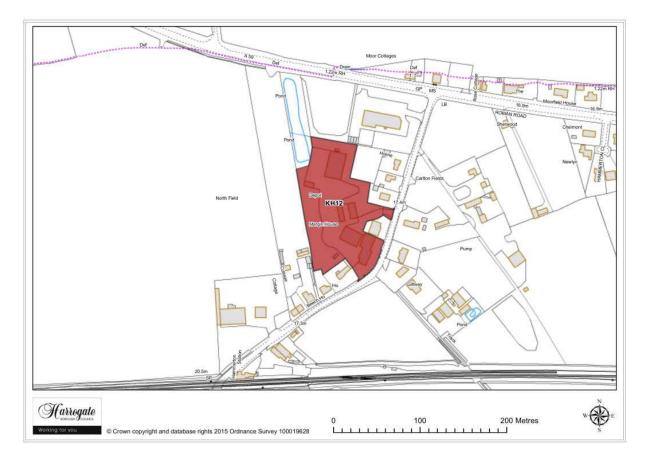

ea (ha): 0.6795



Map Site KH5

### Site KH 5

Land south of Crooked Lane, Kirk Hammerton

Site area (ha): 1.4916



Map Site KH6

#### Site KH 6

Land to the north of Station Road and south of York Road, Kirk Hammerton

Site area (ha): 11.5636



Map Site KH7

#### Site KH 7

Land north of York Road and west of Pool Lane, Kirk Hammerton

Site area (ha): 12.5718



Map Site KH8

#### Site KH 8

Land east and west of Parker Lane, Kirk Hammerton

Site area (ha): 3.1894



Map Site KH9

#### Site KH 9

Land adjecent to Geoffrey Benson & Son, York Road, Kirk Hammerton

Site area (ha): 0.3777



Map Site KH10

#### Site KH 10

Land at South View Gardens, Kirk Hammerton

Site area (ha): 2.0145



Map Site KH11

#### Site KH 11

#### Land at Station Road, Kirk Hammerton

Site area (ha): 1.1431



Map Site KH12

### Site KH 12

**Kirk Hammerton Business Park** 

Proposal: Permission granted

#### **Kirkby Malzeard**







Map Site KM1

#### Site KM 1

#### Wensleydale Dairy Products Limited, Kirkby Malzeard

Site area (ha): 1.2336



Map Site KM2

#### Site KM 2

Land east of Galphay Road, Kirkby Malzeard

Site area (ha): 0.9543



Map Site KM3

#### Site KM 3

Land north of Ripon Road, Kirkby Malzeard

Site area (ha): 2.2834



Map Site KM4

#### Site KM 4

Land south of Richmond Garth, Kirkby Malzeard

Site area (ha): 1.0596



Map Site KM5

#### Site KM 5

Land east of Richmond Garth, Kirkby Malzeard

Site area (ha): 0.3343



Map Site KM6

#### Site KM 6

Land west of Galphay Road, Kirkby Malzeard

Site area (ha): 2.8971

#### Kirkby Overblow



Map 6.11 Kirkby Overblow Sites