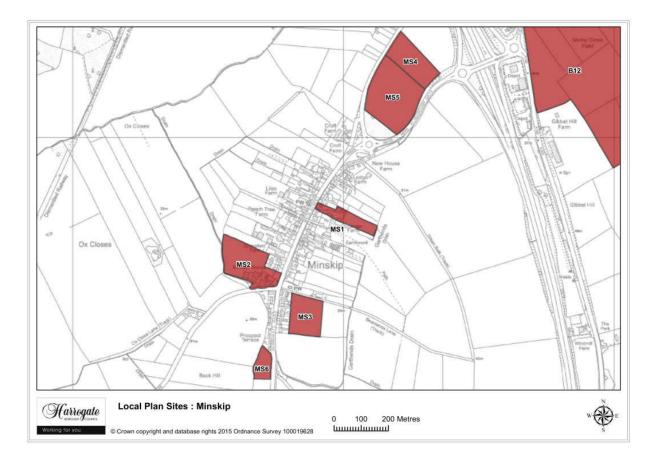

#### Minskip

Map 7.13 Minskip sites

Map Site MS1

#### Site MS 1

Springbank Works, Minskip

Site area (ha): 0.9077

Map Site MS2

### Site MS 2

Land at Grange Farm, Minskip

Site area (ha): 2.5428

Map Site MS3

### Site MS 3

#### Land east of Harrogate Road, Minskip

Site area (ha): 1.6566

Map Site MS4

#### Site MS 4

Land north of Aldborough Gate, Minskip

Site area (ha): 1.8647

Map Site MS5

#### Site MS 5

Land at junction of Aldborough Gate and Main Street, Minskip

Site area (ha): 3.8446

Map Site MS6

#### Site MS 6

Land adjacent to Prospect Terrace, Minskip

Site area (ha):