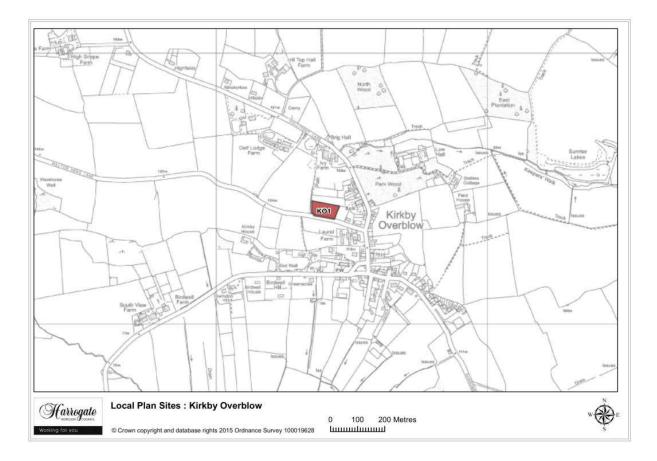

#### Site KO 1

#### Land at Walton Head Lane, Kirkby Overblow

Site area (ha): 0.4896