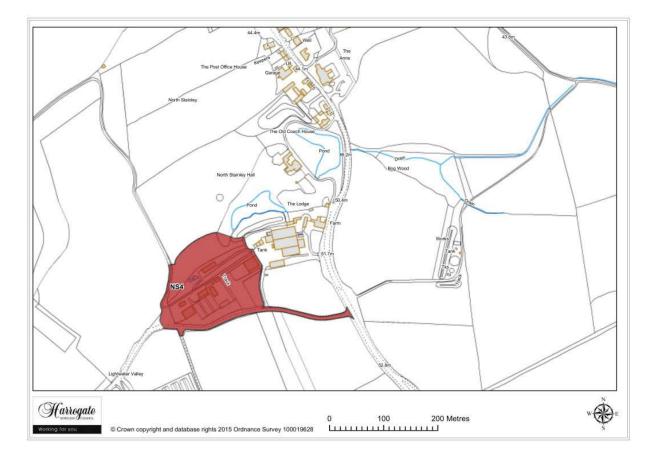

## Site NS 4

Former Piggery, Lightwater Farm, North Stainley

Site area (ha): 2.7488

Proposal: Employment

Map Site NS5