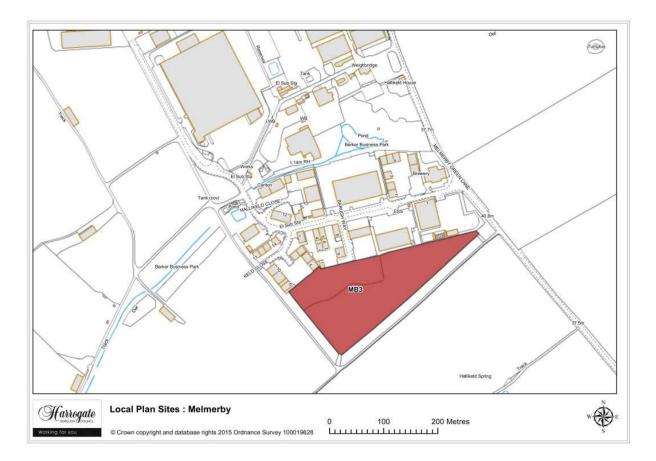

#### Melmerby

Map 7.11 Melmerby sites

Map Site MB1

#### Site MB 3

Land south of Barker Business Park, Melmerby

Site area (ha): 3.1952

Proposal: Employment

Map Site MB4