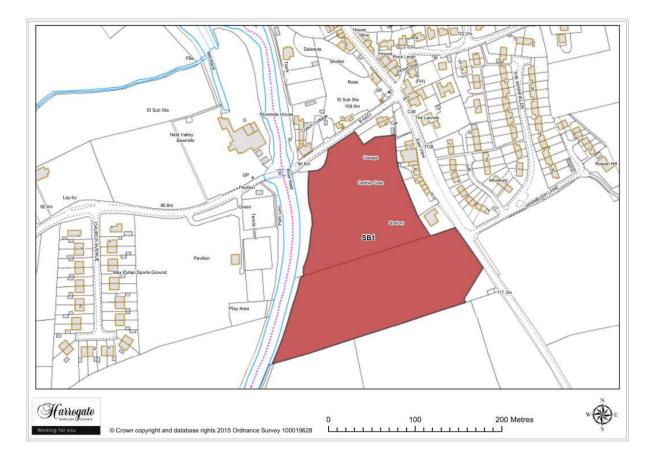

### Site SB 1

Clough House Farm, Summerbridge

Site area (ha): 3.4236

Map Site SB2