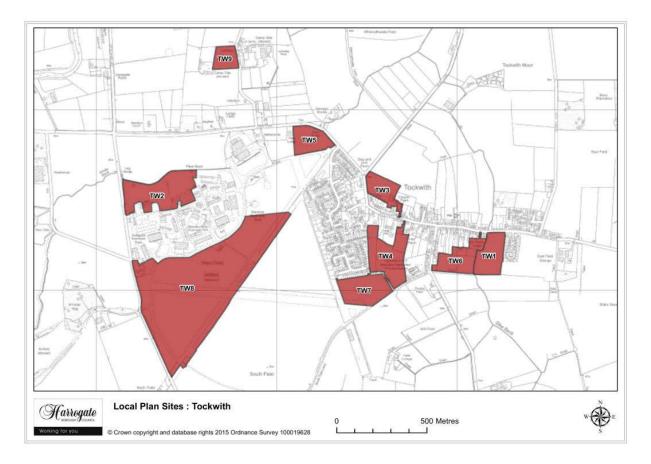

### Tockwith

Map 9.10 Tockwith sites

Map Site TW1

### Site TW 1

#### Land to the south of Marston Road, Tockwith

Site area (ha): 3.0893

Map Site TW2

### Site TW 2

Land to the north of Marston Business Park, Tockwith

Site area (ha): 6.4854

Proposal: Employment

Map Site TW3

## Site TW 3

**Church Farm, Tockwith** 

Site area (ha): 2.3995

Map Site TW4

### Site TW 4

Land to the north of Southfield Lane, Tockwith

Site area (ha): 5.0542

Map Site TW5

## Site TW 5

Land at Fleet Lane, Tockwith

Site area (ha): 2.6688

Map Site TW6

### Site TW 6

Land south of Marston Road, Tockwith

Site area (ha): 3.2521

Map Site TW7

## Site TW 7

Southfield Lane, Tockwith

**Permission Granted** 

Map Site TW8

## Site TW 8

Tockwith airfield

Site area (ha): 32.4376

Map Site TW9

### Site TW 9

Land west of Blind Lane, Tockwith

Site area (ha): 1.5704

Proposal: Employment