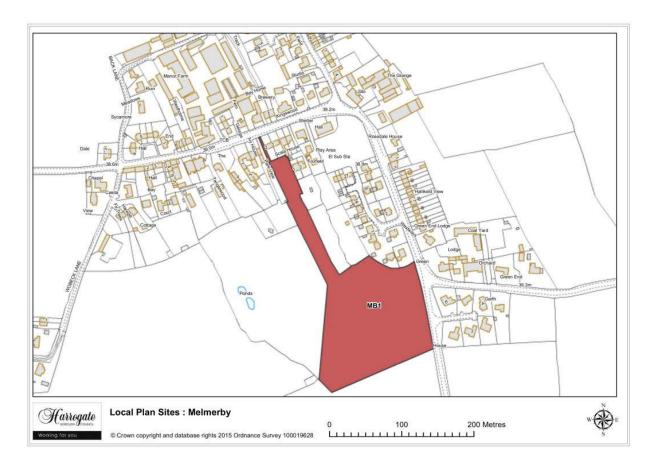

#### Site MB 1

#### Land west of Melmerby Green Lane, Melmerby

Site area (ha): 2.4893

Map Site MB2