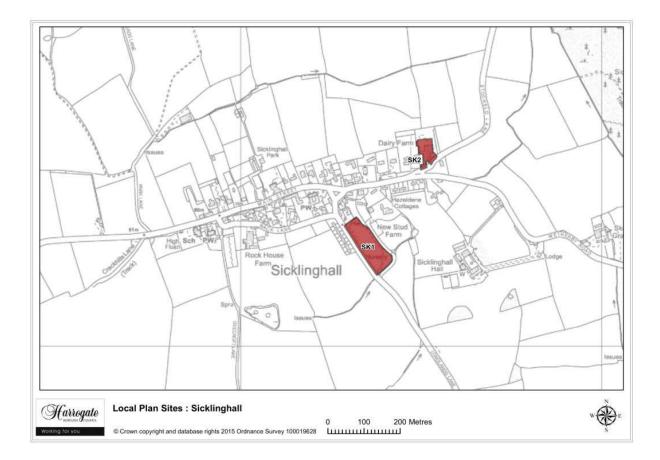

#### Sicklinghall

Map 9.5 Sicklinghall sites

Map Site SK1

### Site SK 1

Paddock, Longlands Lane, Sicklinghall

Site area (ha): 0.8853

Map Site SK2

## Site SK 2

Dairy Farm, Sicklinghall

Site area (ha): 0.2744