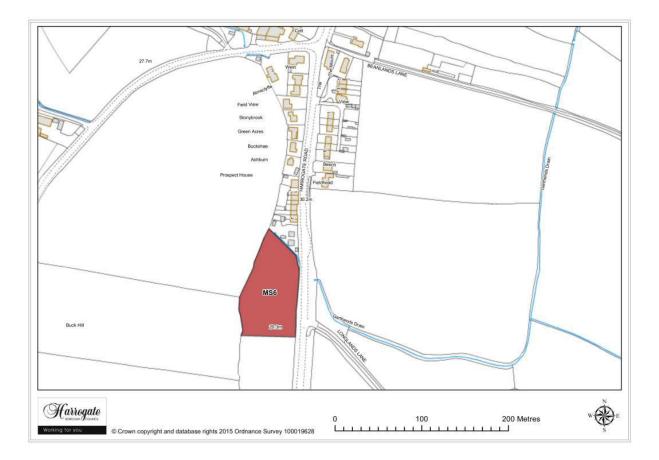

te area (ha): 3.1952

Proposal: Employment



Map Site MB4

#### Site MB 4

Land south of Grange Farm, Melmerby

Site area (ha): 1.1280

#### **Middleton Quernhow**



#### Map 7.12 Middleton Quernhow Site

#### Site MQ 1

#### Land at Middleton Quernhow

Site area (ha): 4.9243

#### Minskip



Map 7.13 Minskip sites



Map Site MS1

#### Site MS 1

Springbank Works, Minskip

Site area (ha): 0.9077



Map Site MS2

### Site MS 2

Land at Grange Farm, Minskip

Site area (ha): 2.5428



Map Site MS3

### Site MS 3

#### Land east of Harrogate Road, Minskip

Site area (ha): 1.6566



Map Site MS4

#### Site MS 4

Land north of Aldborough Gate, Minskip

Site area (ha): 1.8647



Map Site MS5

#### Site MS 5

Land at junction of Aldborough Gate and Main Street, Minskip

Site area (ha): 3.8446



Map Site MS6

#### Site MS 6

Land adjacent to Prospect Terrace, Minskip

Site area (ha):

#### Nidd



Map 8.1 Nidd Sites

#### Site NI 1

#### Land off Nidd Hall Drive, Nidd

Site area (ha): 1.5033

Proposal: Housing/employment

#### **North Rigton**



#### Map 8.2 North Rigton Sites

#### Site NR 1

#### Land at Rigton Hill and Beeston Lane, North Rigton

Site area (ha): 0.6051

#### **North Stainley**



Map 8.3 North Stainley sites



Map Site NS1

## Site NS 1

Land south of A6108 and Shop Wood, North Stainley

Site area (ha): 4.4483



Map Site NS2

## Site NS 2

#### Land off A6108 opposite Lightwater Farmhouse, North Stainley

Site area (ha): 5.2851

Proposal: Assisted Housing / Care Home

Previous site reference(s): N/A



Map Site NS3

## Site NS 3

Land to west of Cockpit Gr