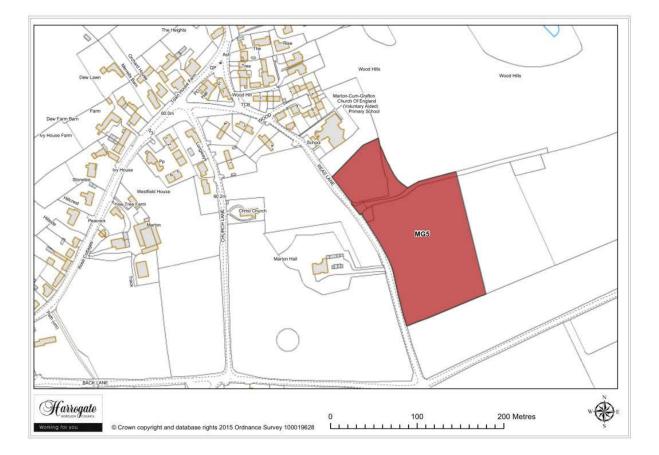

## Site MG 5

Land east of Reas Lane, Marton cum Grafton

Site area (ha): 1.9045

Map Site MG6