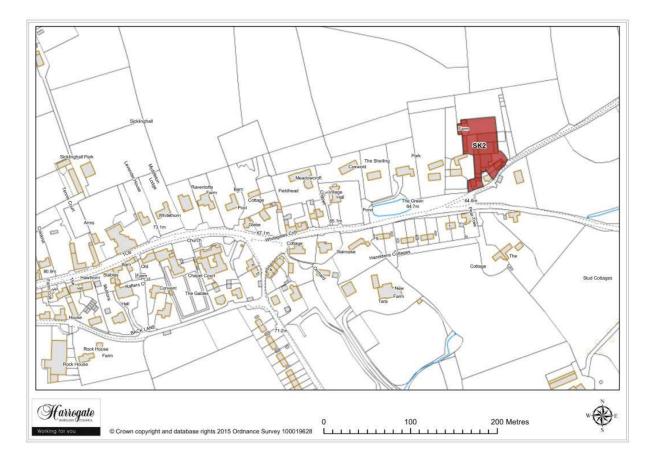

### Site SK 1

Paddock, Longlands Lane, Sicklinghall

Site area (ha): 0.8853

Map Site SK2

## Site SK 2

Dairy Farm, Sicklinghall

Site area (ha): 0.2744