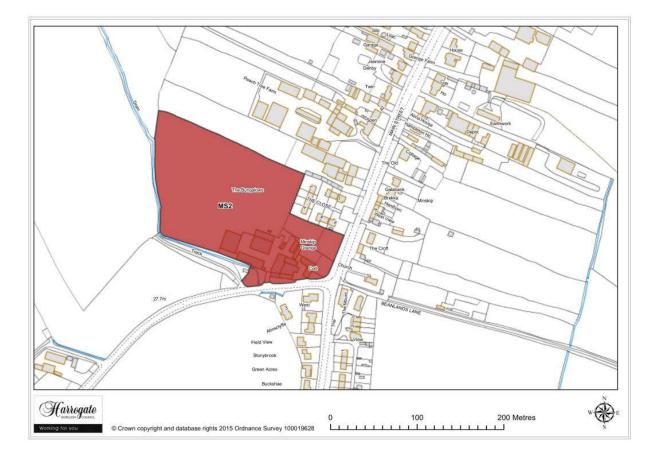

### Site MS 2

Land at Grange Farm, Minskip

Site area (ha): 2.5428

Map Site MS3