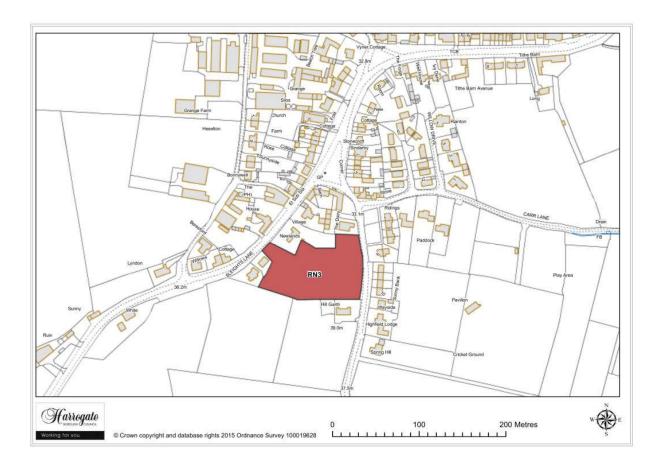

## Site RN 3

#### Village Farm, Sleights Lane, Rainton

Site area (ha): 0.6860

Proposal: Housing