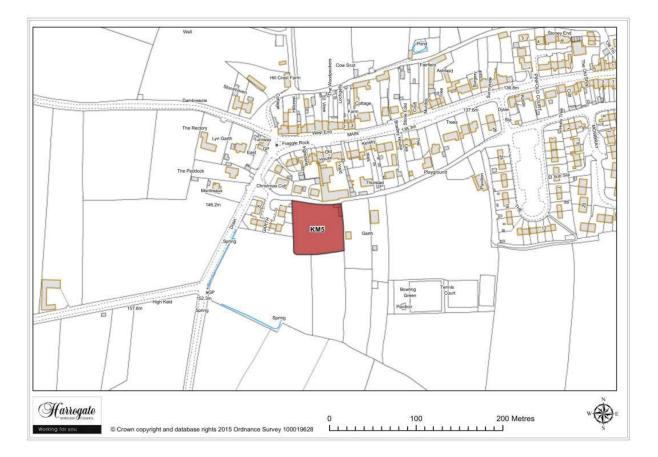

#### Site KM 5

Land east of Richmond Garth, Kirkby Malzeard

Site area (ha): 0.3343

Map Site KM6