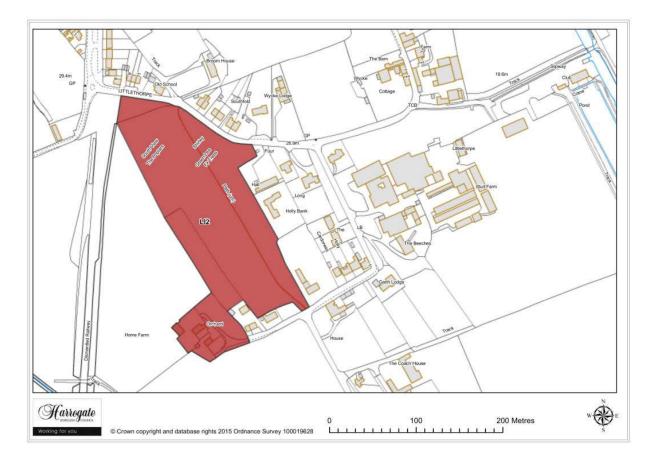

## Site LI 2

Land at Orchard Lane, Littlethorpe

Site area (ha): 3.0301

Map Site LI3