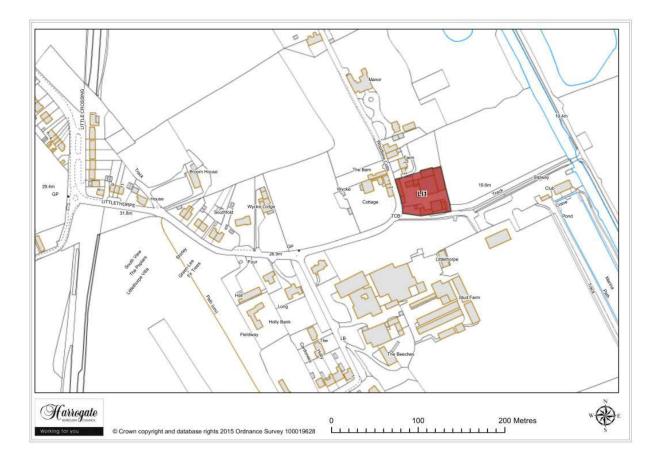

#### Site LI 4

Land north west of Little Crossing, Littlethorpe Lane, Littlethorpe

Site area (ha): 0.2194