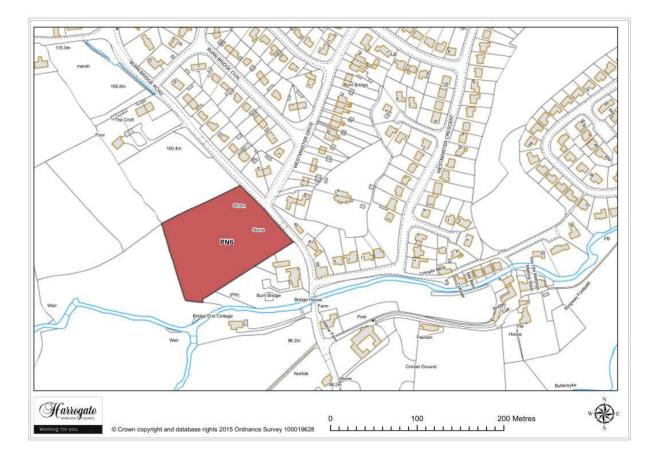

## Site PN 6

Land adjoining Black Swan, Burn Bridge Road, Pannal

Site area (ha): 1.1467

Map Site PN7