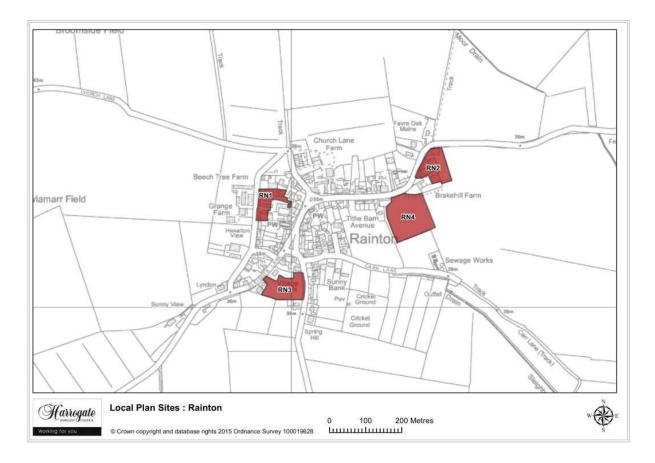

#### Rainton

Map 8.5 Rainton sites

Map Site RN1

## Site RN 1

The Grange, Rainton

Site area (ha): 0.4326

Map Site RN2

## Site RN 2

Former Agricultural Buildings, Rainton

Site area (ha): 0.6266

Map Site RN3

### Site RN 4