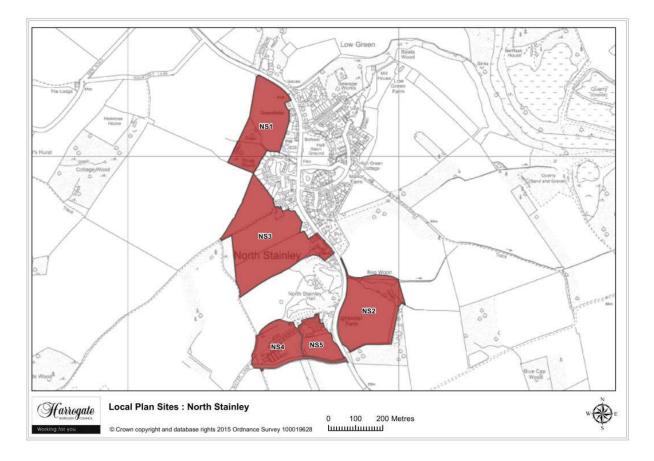

#### **North Stainley**

Map 8.3 North Stainley sites

Map Site NS1

## Site NS 1

Land south of A6108 and Shop Wood, North Stainley

Site area (ha): 4.4483

Map Site NS2

## Site NS 2

#### Land off A6108 opposite Lightwater Farmhouse, North Stainley

Site area (ha): 5.2851

Proposal: Assisted Housing / Care Home

Previous site reference(s): N/A

Map Site NS3

## Site NS 3

Land to west of Cockpit Green, North Stainley

Site area (ha): 8.2496

Proposal: Housing / Employment

Previous site reference(s): N/A

Map Site NS4

## Site NS 4

Former Piggery, Lightwater Farm, North Stainley

Site area (ha): 2.7488

Proposal: Employment

Map Site NS5

## Site NS 5

Land at Lightwater Farm, North Stainley

Site area (ha): 1.7490