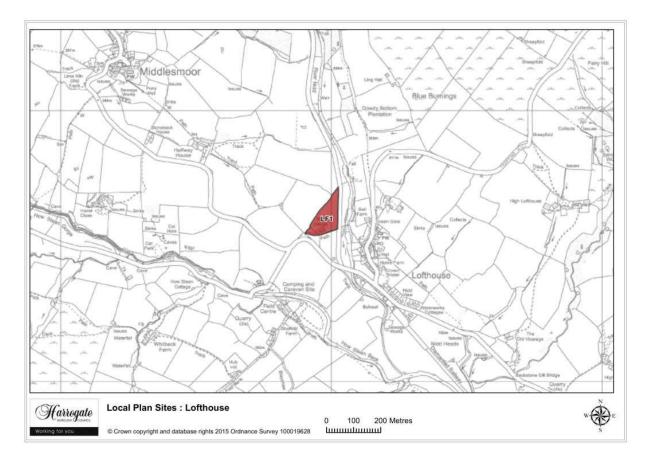

#### Lofthouse

Map 7.4 Lofthouse Sites

#### Site LF 1

#### Park House, Lofthouse

Site area (ha): 1.0764