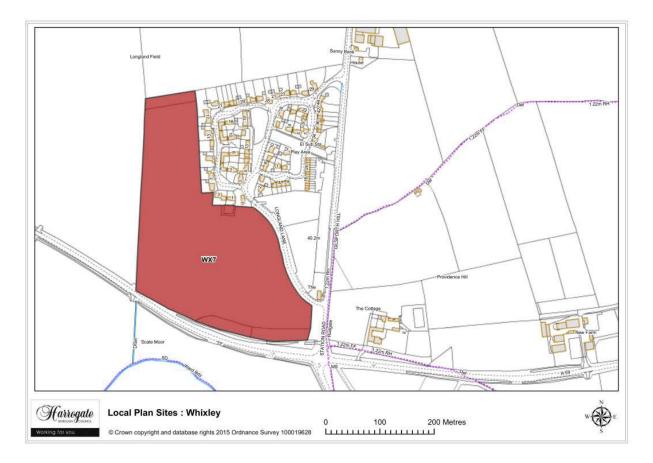

1

#### Newlay Concrete, Wath near Ripon

Site area (ha): 0.9542

#### Weeton



Map Site Weeton sites



Map Site WE1

### Site WE 1

Land at Mount Pleasant Farm Bungalow, Weeton

Site area (ha): 1.3226



Map Site WE2

# Site WE 2

Land at Woodgate Lane, Weeton

Site area (ha): 5.1066



Map Site WE3

### Site WE 3

Land adjacent to the railway line, Weeton

Site area (ha): 2.5573

#### Whixley



Map 10.2 Whixley sites



Map Site WX1

### Site WX 1

Land to the west of High Street, Whixley

Site area (ha): 1.8451



Map Site WX2

#### Site WX 2

Land east of Station Road, Whixley

Site area (ha): 0.2468



Map Site WX3

### Site WX 3

Land west of Station Road, Whixley

Site area (ha): 0.7201



Map Site WX4

#### Site WX 4

Whixley Production Nursery, Whixley

Site area (ha): 2.7537



Map Site WX7

## Site WX 7

#### Land at Gilsforth Hill, Whixley

Site area (ha): 8.2587

#### Wighill



Map 10.3 Wighill sites



Map Site WH1

#### Site WH 1

Land west of the village, Wighill

Site area (ha): 0.8604



Map Site WH2

#### Site WH 2

Land to the south west of the village, Wighill

Site area (ha): 4.7898

#### **Wormald Green**



Map 10.4 Wormald Green Sites

#### Site WG 1

#### Land at Wormald Green

Site area (ha): 1.6192

#### Otley



Map 11.1 Otley sites



Figure Site OT1

## Site OT 1

Land north of Throstle Nest Close 1, Otley

Site area (ha): 1.3479



Map Site OT2

### Site OT 2

Land north of Throstle Nest Close 2, Otley

Site area (ha): 1.1175



Map Site OT3

#### Site OT 3

Land at Carr Bank, Newall Carr Road, Otley

Site area (ha): 8.1700

#### Wetherby