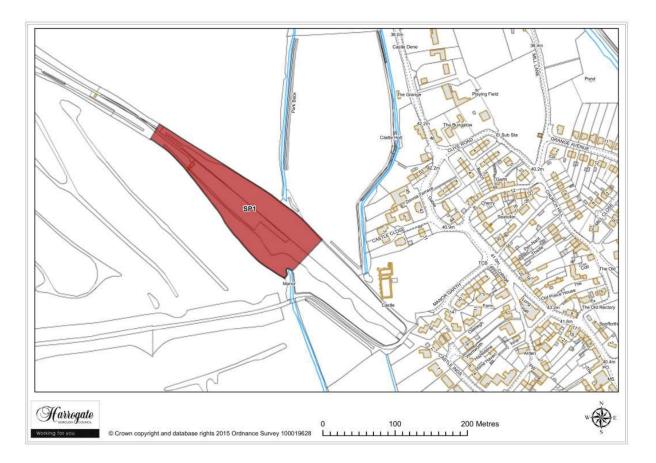

## 12 Open Countryside

Map 12.1 Site OC6

#### Site OC 6

#### **Former Middleton Hospital**

Site area (ha): 12.1247

Proposal: Housing

Previous site reference(s): RL30