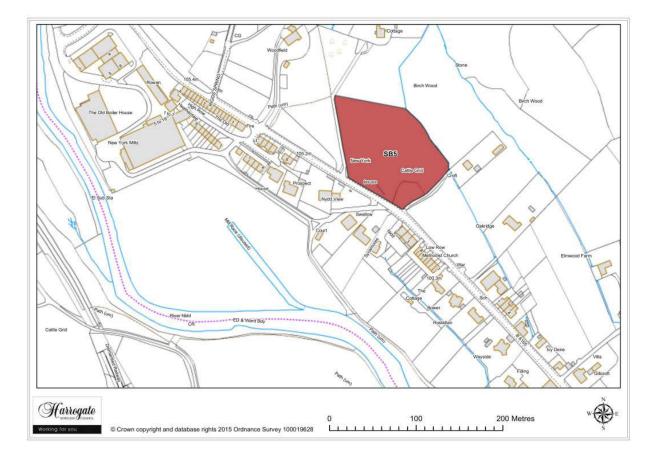

### Site SB 5

Land at Braisty Woods, Summerbridge

Site area (ha): 1.0938

Map Site SB6