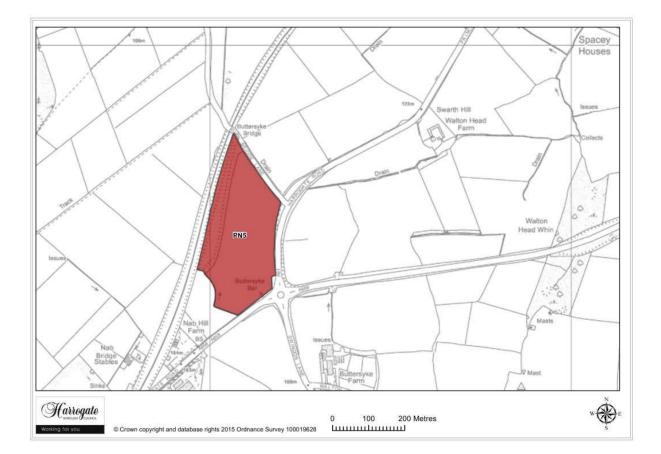

site reference(s): N/A



Map Site NS3

## Site NS 3

Land to west of Cockpit Green, North Stainley

Site area (ha): 8.2496

Proposal: Housing / Employment

Previous site reference(s): N/A



Map Site NS4

## Site NS 4

Former Piggery, Lightwater Farm, North Stainley

Site area (ha): 2.7488

Proposal: Employment



Map Site NS5

## Site NS 5

Land at Lightwater Farm, North Stainley

Site area (ha): 1.7490

#### Pannal



Map 8.4 Pannal sites



Map Site PN1

# Site PN 1 Spring Lane, Pannal Site area (ha): 0.6344 Proposal: Housing



Map Site PN2

## Site PN 2

Walton Head, Pannal

Site area (ha): 25.5876



Map Site PN3

## Site PN 3

Land south of Pannal, Phase 2

Site area (ha): 5.7244

Proposal: Mixed



Map Site PN4

# Site PN 4

Land south of Pannal, Phase 3

Site area (ha): 13.5563



Map Site PN5

## Site PN 5

Land south of Pannal, Phase 4

Site area (ha): 7.1108

Proposal: Employment



Map Site PN6

## Site PN 6

Land adjoining Black Swan, Burn Bridge Road, Pannal

Site area (ha): 1.1467



Map Site PN7

## Site PN 7

Cross's Field, Hill Foot Lane, Pannal

Site area (ha): 0.6623



Map Site PN8

## Site PN 8

Land south of Hill Foot Lane, Pannal

Site area (ha): 0.7921



Map Site PN9

## Site PN 9

Land north of Hill Foot Lane, Pannal

Site area (ha): 0.5696

#### Rainton



Map 8.5 Rainton sites



Map Site RN1

## Site RN 1

The Grange, Rainton

Site area (ha): 0.4326



Map Site RN2

## Site RN 2

Former Agricultural Buildings, Rainton

Site area (ha): 0.6266



Map Site RN3

## Site RN 3

#### Village Farm, Sleights Lane, Rainton

Site area (ha): 0.6860

Prop