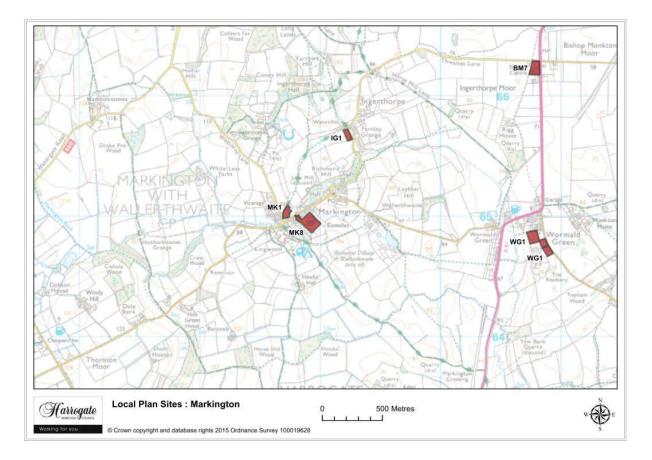

#### Markington

Map 7.8 Markington sites

Map Site MK1

#### Site MK 1

Land adjacent to Brook House, Westerns Lane, Markington

Site area (ha): 0.4794

Map Site MK8

#### Site MK 8

Land to the south of High Mill Farm, Markington

Site area (ha): 1.7056