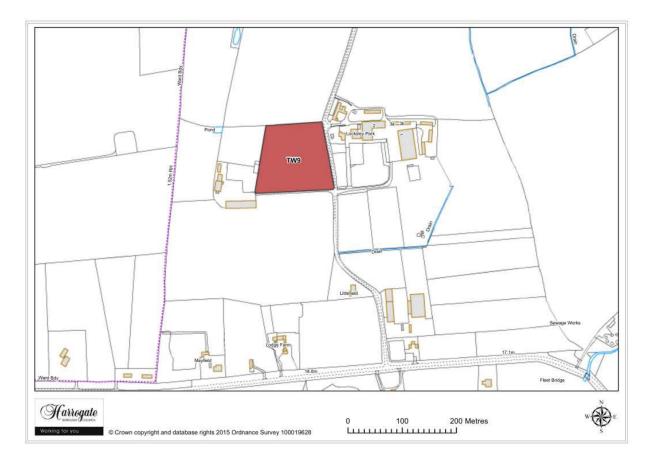

### Site TW 9

Land west of Blind Lane, Tockwith

Site area (ha): 1.5704

Proposal: Employment