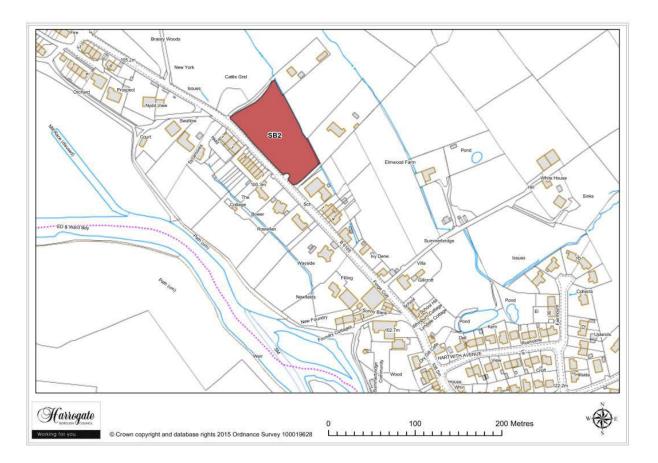

## Site SB 2

Land adjacent to Summerbridge Methodist Church

Permission Granted

Map Site SB3