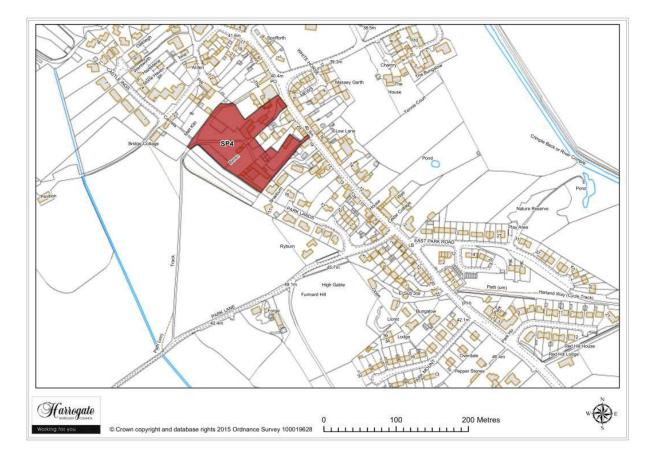

### Site SP 4

Land at Castle Farm, Spofforth

Site area (ha): 0.9859

Map Site SP5