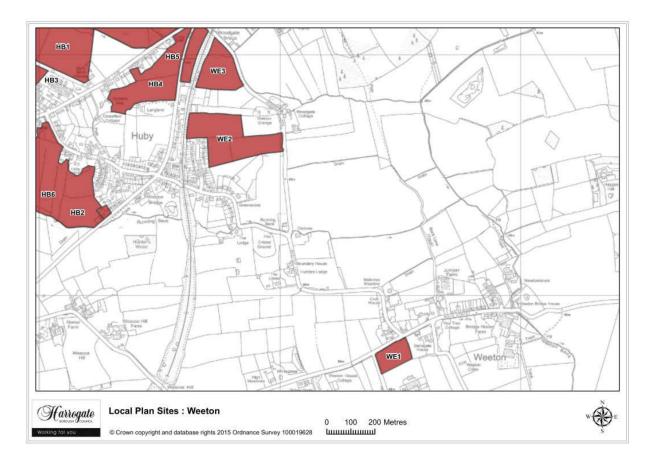

#### Weeton

Map Site Weeton sites

Map Site WE1

### Site WE 1

Land at Mount Pleasant Farm Bungalow, Weeton

Site area (ha): 1.3226

Map Site WE2

# Site WE 2

Land at Woodgate Lane, Weeton

Site area (ha): 5.1066

Map Site WE3

### Site WE 3

Land adjacent to the railway line, Weeton

Site area (ha): 2.5573