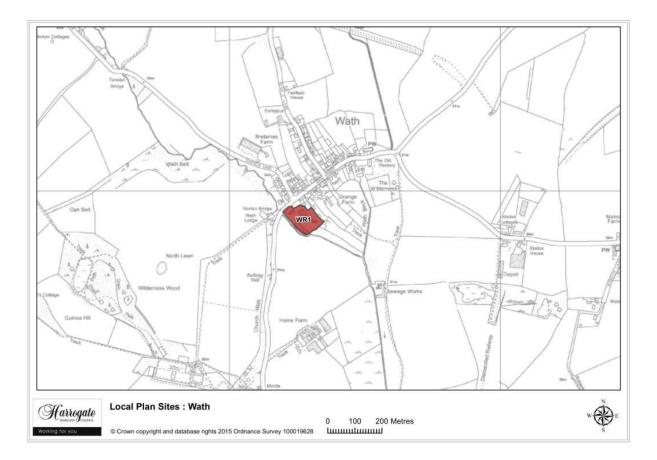

#### Wath (Ripon)

Map 10.1 Wath Sites

#### Site WR 1

#### Newlay Concrete, Wath near Ripon

Site area (ha): 0.9542