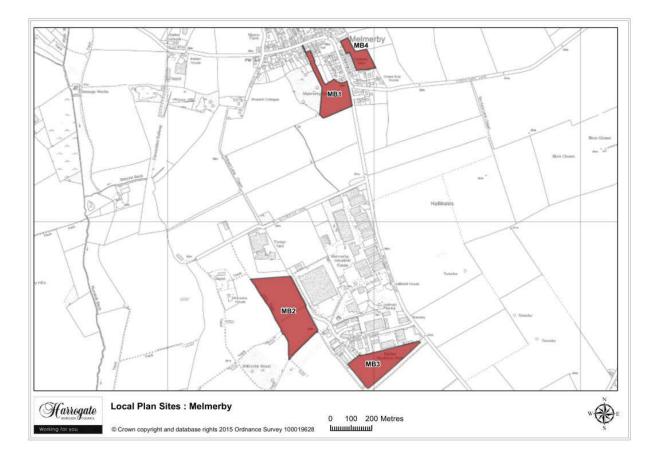

Granted



Map Site ML3

### Site ML 3

Land at Chapel Lane, Marton le Moor

Site area (ha): 0.8400

#### **Marton cum Grafton**



Map 7.10 Marton cum Grafton sites



Map Site MG1

#### Site MG 1

#### Yew Tree Farm, Marton cum Grafton

Site area (ha): 3.4518



Map Site MG2

### Site MG 2

Land to the rear of Hill Top, Main Street, Marton cum Grafton

Site area (ha): 0.2450



Map Site MG3

#### Site MG 3

**Prospect Farm, Marton cum Grafton** 

Site area (ha): 1.0112



Map Site MG4

### Site MG 4

Land south of Stockfield Lane, Marton cum Grafton

Site area (ha): 0.4778



Map Site MG5

## Site MG 5

Land east of Reas Lane, Marton cum Grafton

Site area (ha): 1.9045



Map Site MG6

### Site MG 6

Land north of Braimber Lane, Marton cum Grafton

Site area (ha): 3.4047

#### Melmerby



Map 7.11 Melmerby sites



Map Site MB1

#### Site MB 1

#### Land west of Melmerby Green Lane, Melmerby

Site area (ha): 2.4893



Map Site MB2

### Site MB 2

Land west of Barker Business Park, Melmerby

Site area (ha): 5.9023

Proposal: Employment



Map Site MB3

#### Site MB 3

Land south of Barker Business Park, Melmerby

Site area (ha): 3.1952

Proposal: Employment



Map Site MB4

#### Site MB 4

Land south of Grange Farm, Melmerby

Site area (ha): 1.1280

#### **Middleton Quernhow**



#### Map 7.12 Middleton Quernhow Site

#### Site MQ 1

#### Land at Middleton Quernhow

Site area (ha): 4.9243

#### Minskip



Map 7.13 Minskip sites



Map Site MS1

#### Site MS 1

Springbank Works, Minskip

Site area (ha): 0.9077



Map Site MS2

### Site MS 2

Land at Grange Farm, Minskip

Si