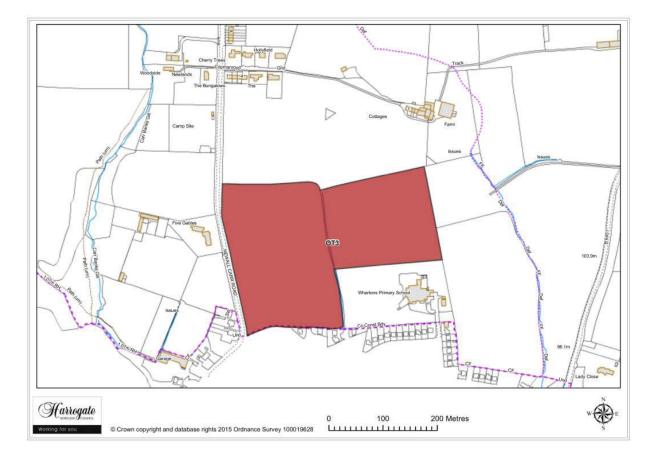

#### Site OT 3

Land at Carr Bank, Newall Carr Road, Otley

Site area (ha): 8.1700