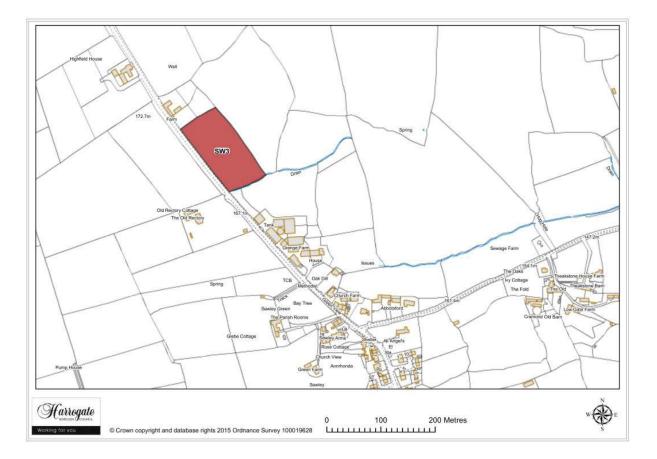

#### Sawley

Map 9.1 Sawley sites

Map Site SW1

## Site SW 3

Land to the south of Hill Top Farm, Sawley

Site area (ha): 1.1876