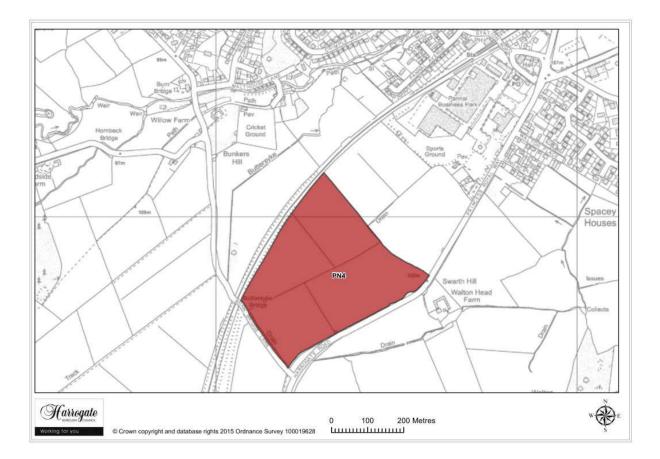

# Site PN 4

Land south of Pannal, Phase 3

Site area (ha): 13.5563

Map Site PN5