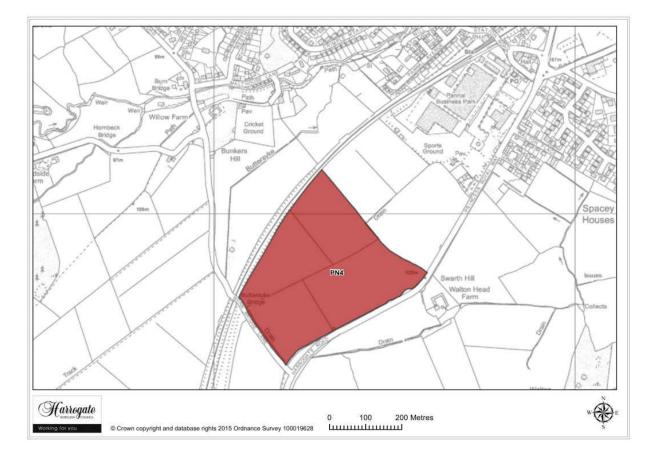

# Site PN 4

Land south of Pannal, Phase 3

Site area (ha): 13.5563

Map Site PN5