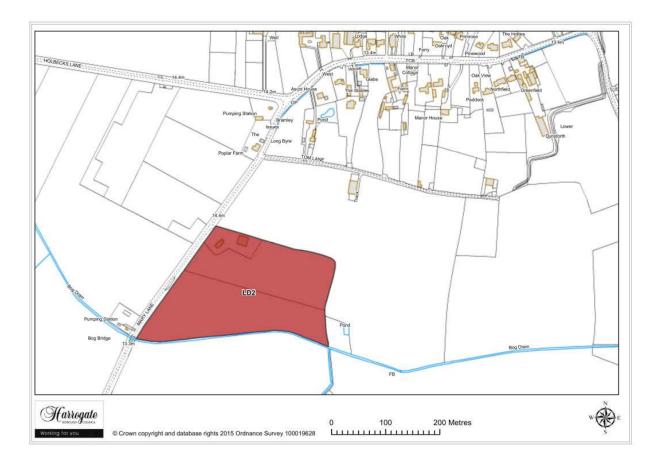

### Site LD 2

**Radmoor, Lower Dunsforth** 

Site area (ha): 5.1506

Proposal: Employment