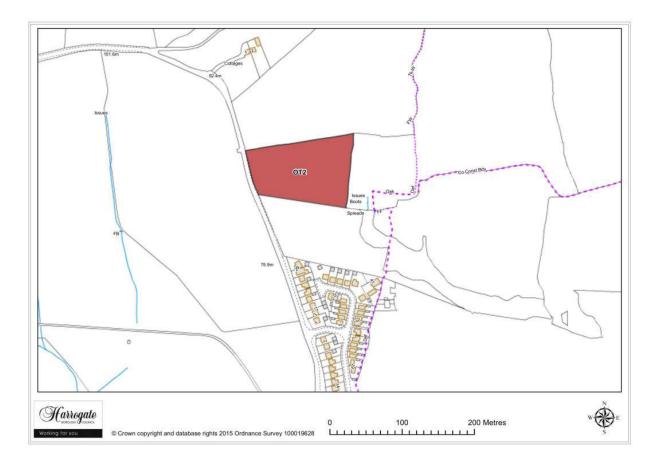

### Site OT 2

Land north of Throstle Nest Close 2, Otley

Site area (ha): 1.1175

Map Site OT3