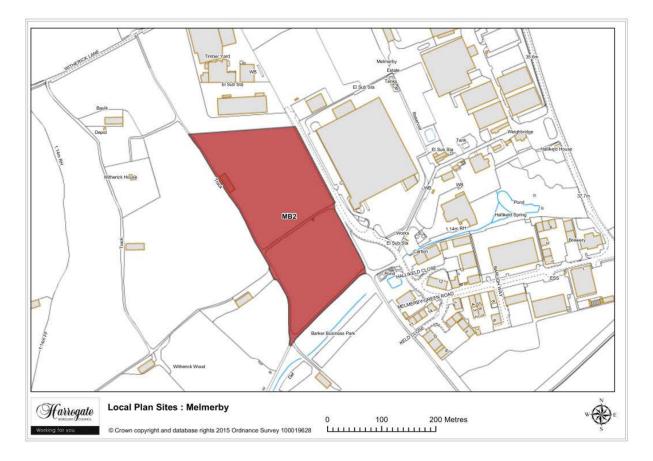

#### Melmerby

Map 7.11 Melmerby sites

Map Site MB1

### Site MB 2

Land west of Barker Business Park, Melmerby

Site area (ha): 5.9023

Proposal: Employment

Map Site MB3