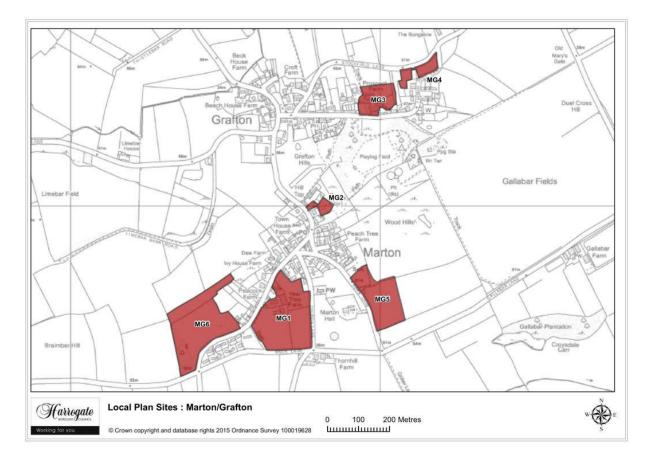

#### **Marton cum Grafton**

Map 7.10 Marton cum Grafton sites

Map Site MG1

#### Site MG 1

#### Yew Tree Farm, Marton cum Grafton

Site area (ha): 3.4518

Map Site MG2

### Site MG 2

Land to the rear of Hill Top, Main Street, Marton cum Grafton

Site area (ha): 0.2450

Map Site MG3

#### Site MG 3

**Prospect Farm, Marton cum Grafton** 

Site area (ha): 1.0112

Map Site MG4

### Site MG 4

Land south of Stockfield Lane, Marton cum Grafton

Site area (ha): 0.4778

Map Site MG5

## Site MG 5

Land east of Reas Lane, Marton cum Grafton

Site area (ha): 1.9045

Map Site MG6

### Site MG 6

Land north of Braimber Lane, Marton cum Grafton

Site area (ha): 3.4047