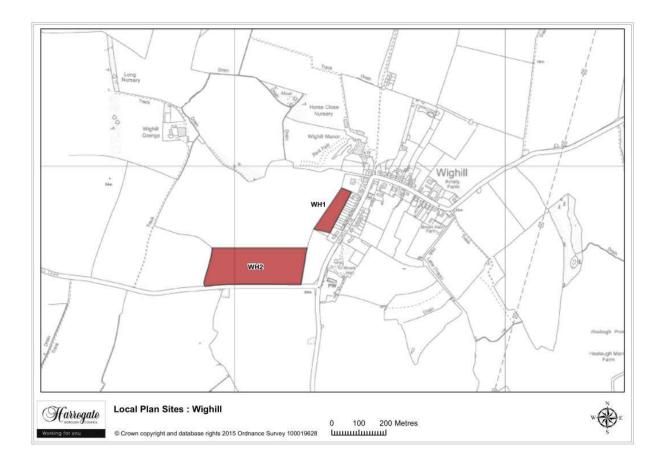

#### Wighill

Map 10.3 Wighill sites

Map Site WH1

#### Site WH 1

Land west of the village, Wighill

Site area (ha): 0.8604

Map Site WH2

#### Site WH 2

Land to the south west of the village, Wighill

Site area (ha): 4.7898