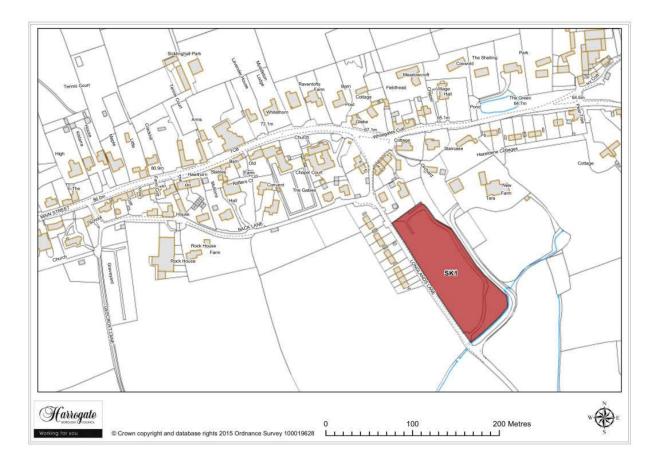

### Site SK 1

Paddock, Longlands Lane, Sicklinghall

Site area (ha): 0.8853

Map Site SK2