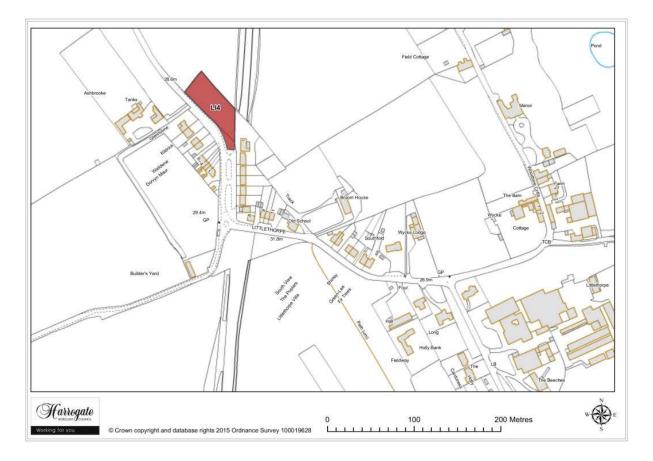

#### Littlethorpe

Map 7.3 Littlethorpe sites

Map Site LI1

#### Site LI 4

Land north west of Little Crossing, Littlethorpe Lane, Littlethorpe

Site area (ha): 0.2194