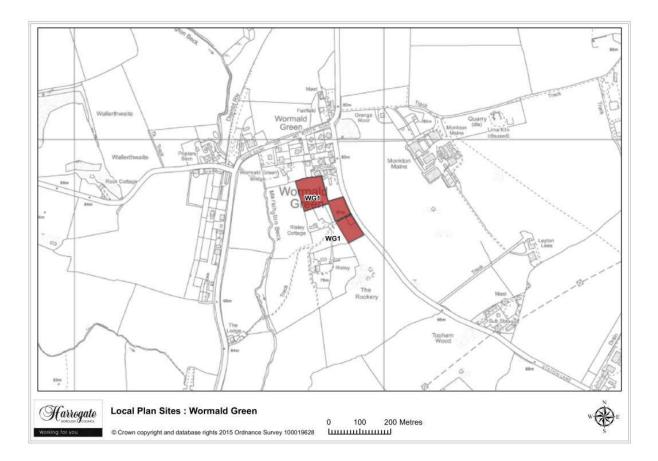

#### **Wormald Green**

Map 10.4 Wormald Green Sites

#### Site WG 1

#### Land at Wormald Green

Site area (ha): 1.6192