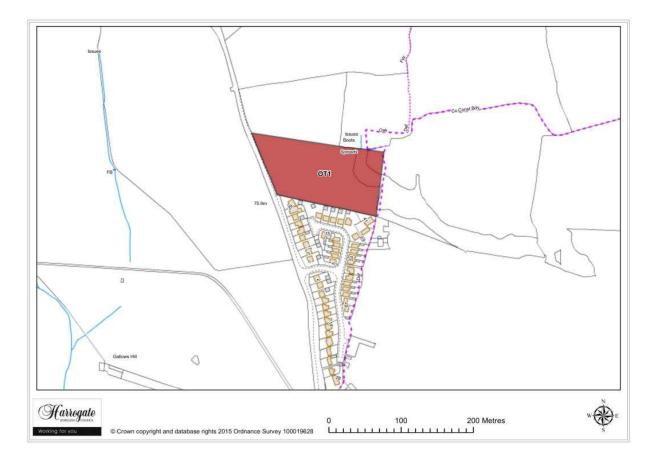

## Site OT 1

Land north of Throstle Nest Close 1, Otley

Site area (ha): 1.3479

Map Site OT2