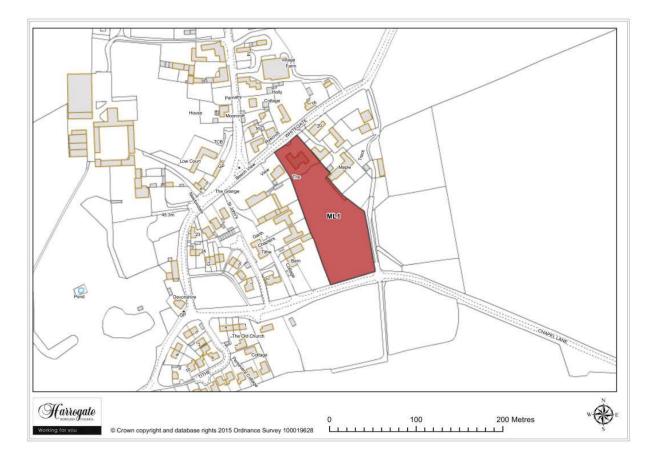

#### Site ML 1

#### The Paddock, Marton-le-Moor

Site area (ha): 0.8803

Map Site ML2