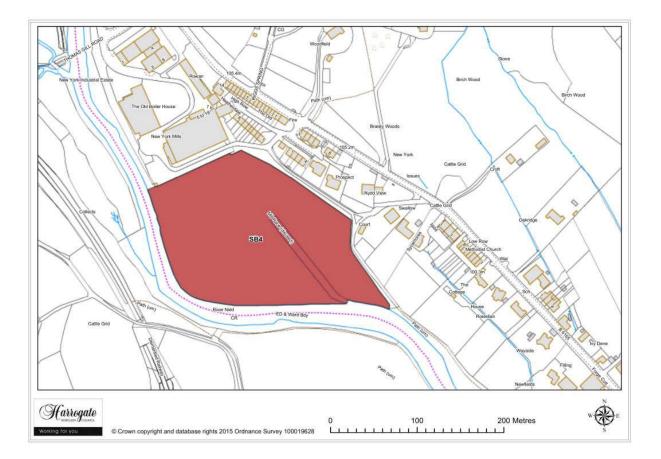

### Site SB 4

Land at New York Mill, Summerbridge

Site area (ha): 3.2904

Map Site SB5