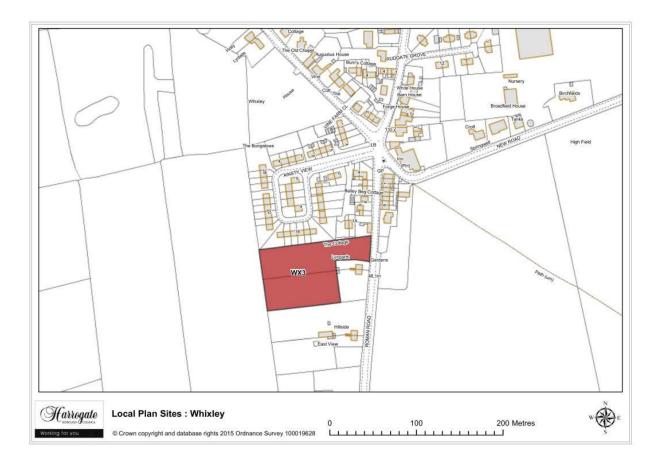

### Site WX 3

Land west of Station Road, Whixley

Site area (ha): 0.7201

Map Site WX4