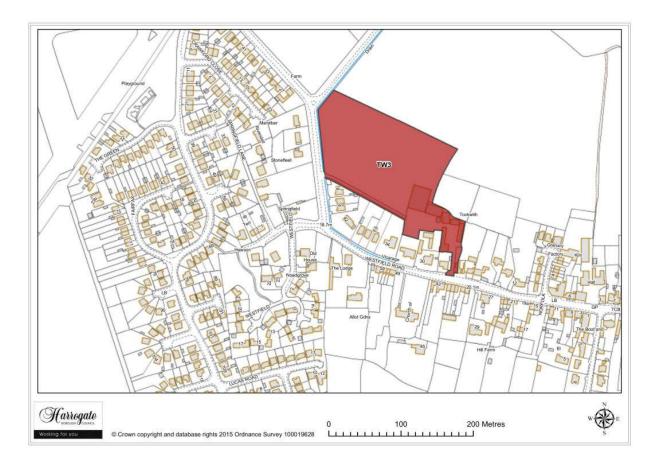

### Tockwith

Map 9.10 Tockwith sites

Map Site TW1

## Site TW 3

**Church Farm, Tockwith** 

Site area (ha): 2.3995

Map Site TW4