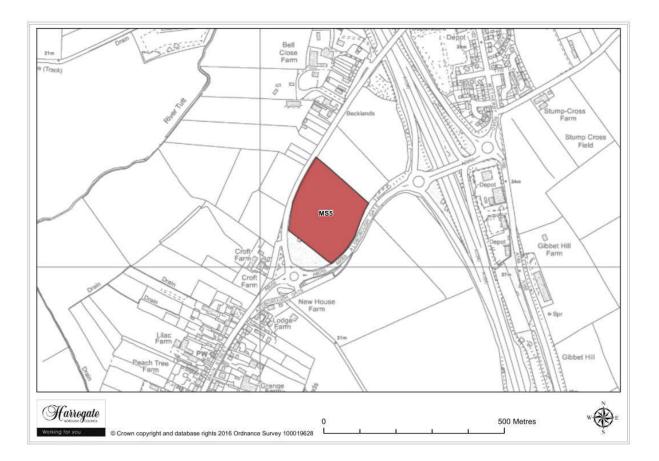

#### Site MS 5

Land at junction of Aldborough Gate and Main Street, Minskip

Site area (ha): 3.8446

Map Site MS6