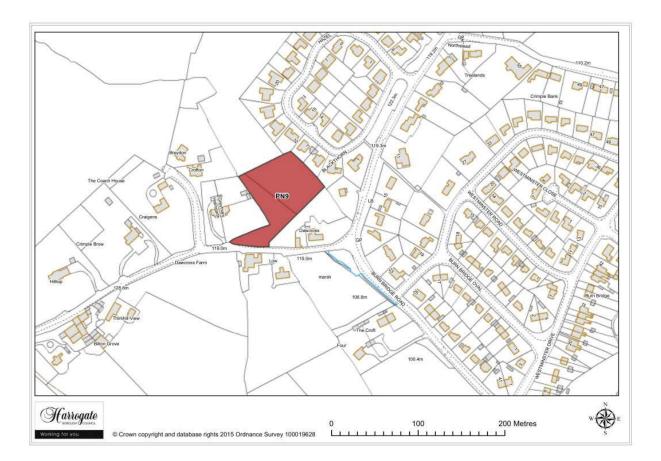

): 1.7490

#### Pannal



Map 8.4 Pannal sites



Map Site PN1

# Site PN 1 Spring Lane, Pannal Site area (ha): 0.6344 Proposal: Housing



Map Site PN2

## Site PN 2

Walton Head, Pannal

Site area (ha): 25.5876



Map Site PN3

## Site PN 3

Land south of Pannal, Phase 2

Site area (ha): 5.7244

Proposal: Mixed



Map Site PN4

# Site PN 4

Land south of Pannal, Phase 3

Site area (ha): 13.5563



Map Site PN5

## Site PN 5

Land south of Pannal, Phase 4

Site area (ha): 7.1108

Proposal: Employment



Map Site PN6

## Site PN 6

Land adjoining Black Swan, Burn Bridge Road, Pannal

Site area (ha): 1.1467



Map Site PN7

## Site PN 7

Cross's Field, Hill Foot Lane, Pannal

Site area (ha): 0.6623



Map Site PN8

## Site PN 8

Land south of Hill Foot Lane, Pannal

Site area (ha): 0.7921



Map Site PN9

## Site PN 9

Land north of Hill Foot Lane, Pannal

Site area (ha): 0.5696

#### Rainton



Map 8.5 Rainton sites



Map Site RN1

## Site RN 1

The Grange, Rainton

Site area (ha): 0.4326



Map Site RN2

## Site RN 2

Former Agricultural Buildings, Rainton

Site area (ha): 0.6266



Map Site RN3

## Site RN 3

#### Village Farm, Sleights Lane, Rainton

Site area (ha): 0.6860

Proposal: Housing

### Site RN 4

#### Land at Brakehill Farm, Rainton

Site area (ha): 1.2727

#### Sites in open countryside near Rainton



Map Site OC1

### Site OC 1

#### Land at south west of A1(M) junction 50 near Rainton

Site area (ha): 18.9711

Proposal: Employment

#### **Ripley**



Map 8.6 Ripley Sites

## Site RP 1

#### Land off Orchard Lane, Ripley

Site area (ha): 0.3323

#### Sawle