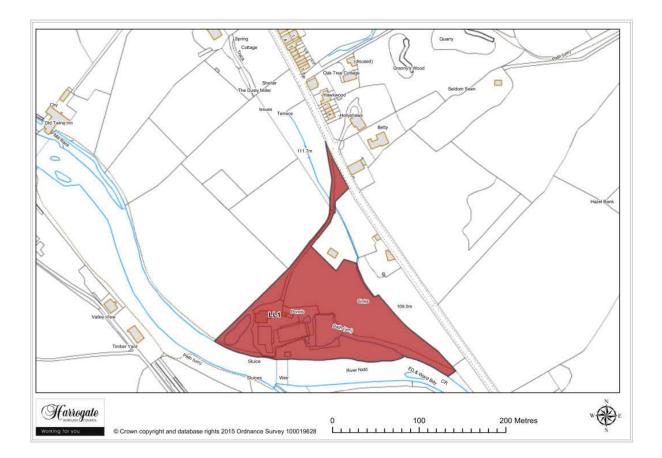

#### Low Laithe Trout Farm, Low Laithe

Site area (ha): 2.0213

Proposal: Housing / Employment

Map Site LL2