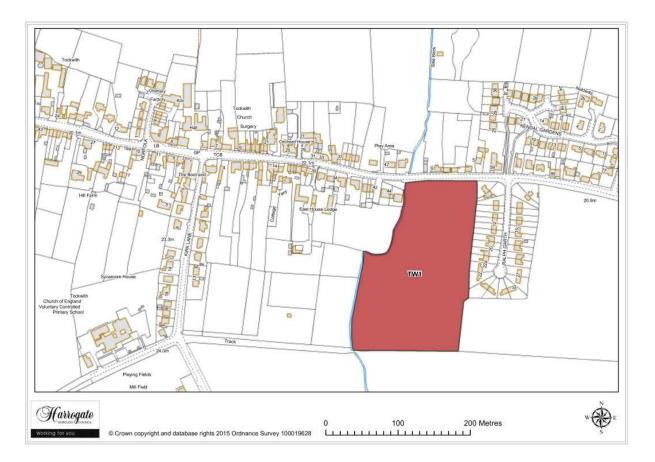

### Tockwith

Map 9.10 Tockwith sites

Map Site TW1

### Site TW 1

#### Land to the south of Marston Road, Tockwith

Site area (ha): 3.0893

Map Site TW2