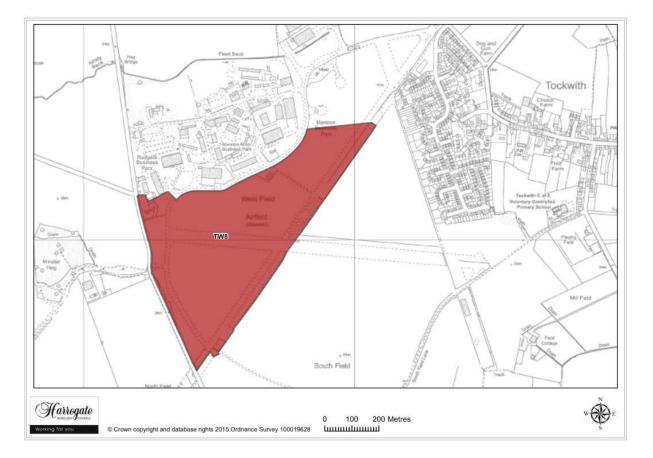

rk Mill, Summerbridge

Site area (ha): 0.6069

Proposal: Housing / Employment

### Tockwith



Map 9.10 Tockwith sites



Map Site TW1

### Site TW 1

#### Land to the south of Marston Road, Tockwith

Site area (ha): 3.0893



Map Site TW2

### Site TW 2

Land to the north of Marston Business Park, Tockwith

Site area (ha): 6.4854

Proposal: Employment



Map Site TW3

## Site TW 3

**Church Farm, Tockwith** 

Site area (ha): 2.3995



Map Site TW4

### Site TW 4

Land to the north of Southfield Lane, Tockwith

Site area (ha): 5.0542



Map Site TW5

## Site TW 5

Land at Fleet Lane, Tockwith

Site area (ha): 2.6688



Map Site TW6

### Site TW 6

Land south of Marston Road, Tockwith

Site area (ha): 3.2521



Map Site TW7

## Site TW 7

Southfield Lane, Tockwith

**Permission Granted** 



Map Site TW8

## Site TW 8

Tockwith airfield

Site area (ha): 32.4376



Map Site TW9

### Site TW 9

Land west of Blind Lane, Tockwith

Site area (ha): 1.5704

Proposal: Employment

#### Wath (Ripon)



Map 10.1 Wath Sites

#### Site WR 1

#### Newlay Concrete, Wath near Ripon

Site area (ha): 0.9542

#### Weeton



Map Site Weeton sites



Map Site WE1

### Site WE 1

Land at Mount Pleasant Farm Bungalow, Weeton

Site area (ha): 1.3226



Map Site WE2

# Site WE 2

Land at Woodgate Lane, Weeton

Site area (ha): 5.1066



Map Site WE3

### Site WE 3

Land adjacent to the railway line, Weeton

Site area (ha): 2.5573

#### Whixley



Map 10.2 Whixley sites



Map Site WX1

### Site WX 1

Land to the west of High Street, Whixley

Site area (ha): 1.8451



Map Site WX2

#### Site WX 2

Lan