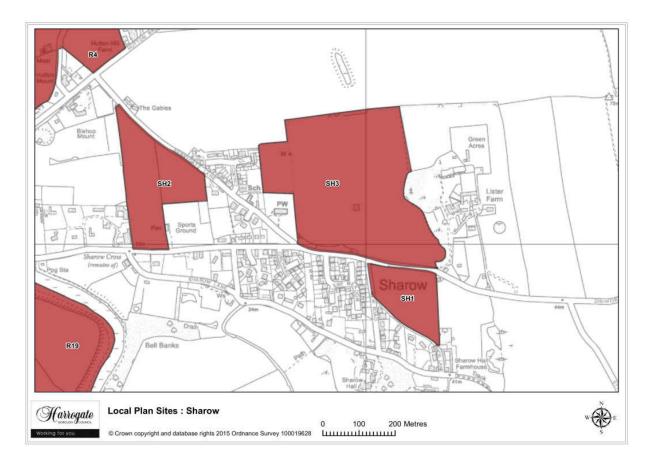

#### Sharow

Map 9.3 Sharow sites

Map Site SH1

## Site SH 1

Land at New Road, Sharow

Site area (ha): 2.7996

Map Site SH2

## Site SH 2

Land north of Dishforth Road, Sharow

Site area (ha): 5.0671

Map Site SH3

## Site SH 3

Land to the west of Lister Farm, Sharow

Site area (ha): 14.9968