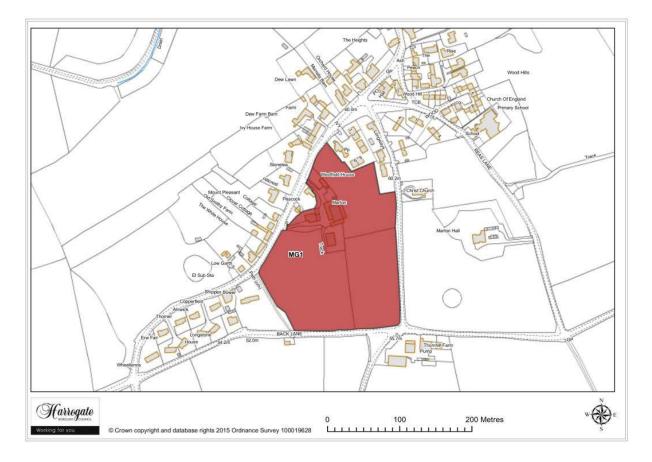

#### **Marton cum Grafton**

Map 7.10 Marton cum Grafton sites

Map Site MG1

#### Site MG 1

#### Yew Tree Farm, Marton cum Grafton

Site area (ha): 3.4518

Map Site MG2