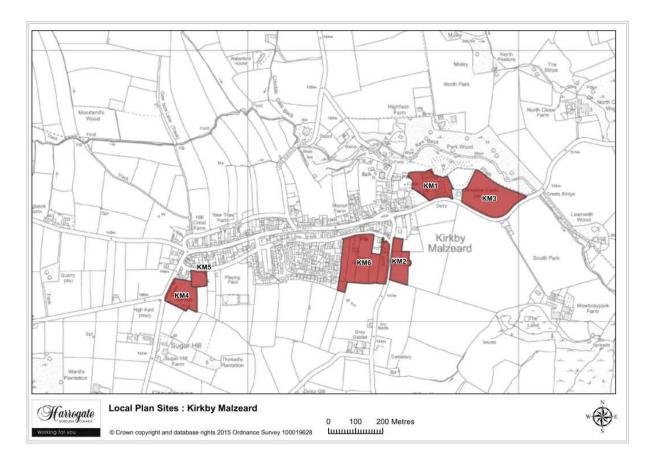

#### **Kirkby Malzeard**

Map Site KM1

#### Site KM 1

#### Wensleydale Dairy Products Limited, Kirkby Malzeard

Site area (ha): 1.2336

Map Site KM2