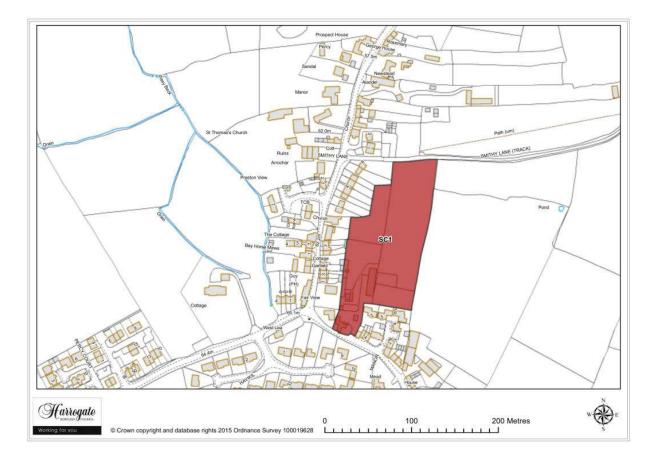

#### **Scotton**

Map 9.2 Scotton sites

Map Site SC1

## Site SC 1

#### Land off Main Street, Scotton

Site area (ha): 1.3906

Map Site SC2