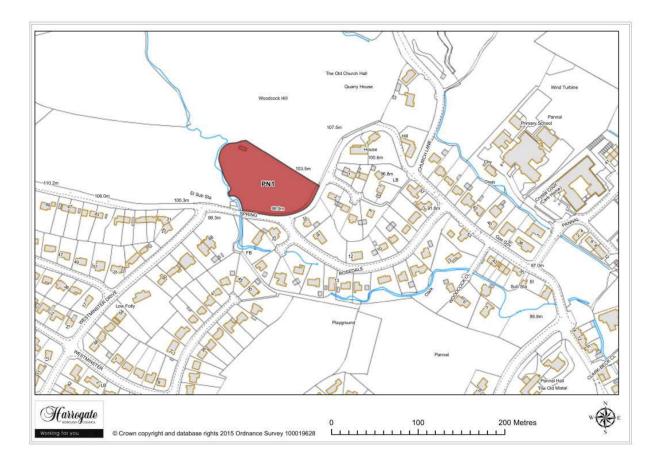

#### Pannal

Map 8.4 Pannal sites

Map Site PN1

# Site PN 1 Spring Lane, Pannal Site area (ha): 0.6344 Proposal: Housing

Map Site PN2