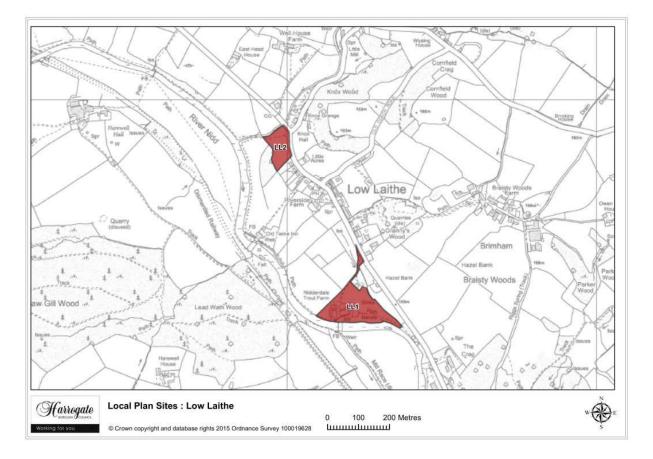

#### Low Laithe

Map 7.6 Map of Low Laithe sites

Map Site LL1

### Site LL 1

#### Low Laithe Trout Farm, Low Laithe

Site area (ha): 2.0213

Proposal: Housing / Employment

Map Site LL2

### Site LL 2

**Benson Field, Low Laithe** 

Site area (ha): 0.7393

Proposal: Housing

Lower Dunsforth

Map 7.7 Lower Dunsforth sites

Map Site LD1