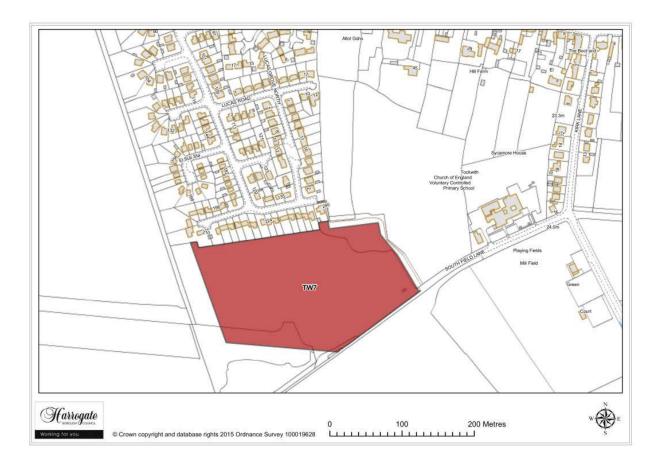

, Summerbridge

Site area (ha): 1.0938



Map Site SB6

### Site SB 6

#### New York Mill, Summerbridge

Site area (ha): 0.6069

Proposal: Housing / Employment

### Tockwith



Map 9.10 Tockwith sites



Map Site TW1

### Site TW 1

#### Land to the south of Marston Road, Tockwith

Site area (ha): 3.0893



Map Site TW2

### Site TW 2

Land to the north of Marston Business Park, Tockwith

Site area (ha): 6.4854

Proposal: Employment



Map Site TW3

## Site TW 3

**Church Farm, Tockwith** 

Site area (ha): 2.3995



Map Site TW4

### Site TW 4

Land to the north of Southfield Lane, Tockwith

Site area (ha): 5.0542



Map Site TW5

## Site TW 5

Land at Fleet Lane, Tockwith

Site area (ha): 2.6688



Map Site TW6

### Site TW 6

Land south of Marston Road, Tockwith

Site area (ha): 3.2521



Map Site TW7

## Site TW 7

Southfield Lane, Tockwith

**Permission Granted** 



Map Site TW8

## Site TW 8

Tockwith airfield

Site area (ha): 32.4376



Map Site TW9

### Site TW 9

Land west of Blind Lane, Tockwith

Site area (ha): 1.5704

Proposal: Employment

#### Wath (Ripon)



Map 10.1 Wath Sites

#### Site WR 1

#### Newlay Concrete, Wath near Ripon

Site area (ha): 0.9542

#### Weeton



Map Site Weeton sites



Map Site WE1

### Site WE 1

Land at Mount Pleasant Farm Bungalow, Weeton

Site area (ha): 1.3226



Map Site WE2

# Site WE 2

Land at Woodgate Lane, Weeton

Site area (ha): 5.1066



Map Site WE3

### Site WE 3

Land adjacent to the railway line, Weeton

Site area (ha): 2.5573

#### Whixley



Map 10.2 Whixley sites



Map Site WX1

### Site WX 1

Land to the west of