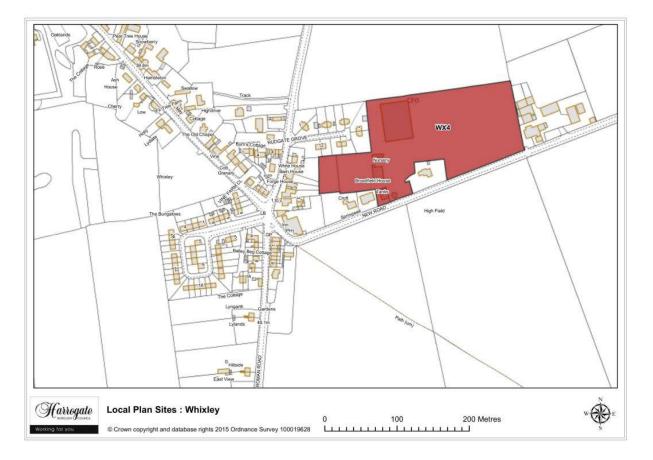

#### Site WX 4

Whixley Production Nursery, Whixley

Site area (ha): 2.7537

Map Site WX7