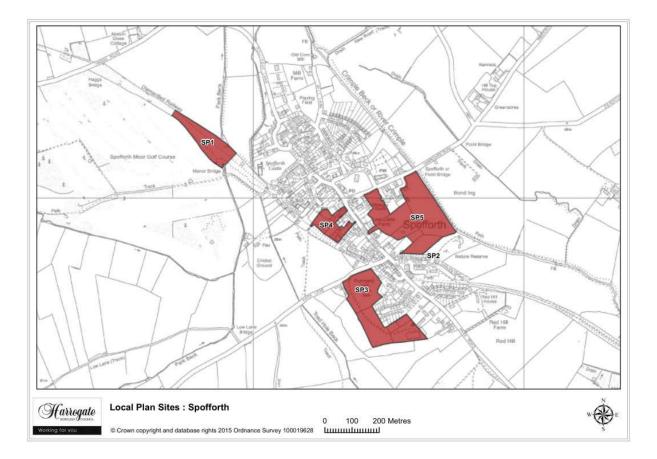

#### Spofforth

Map 9.7 Spofforth sites

Map Site SP1

### Site SP 1

#### The Old Railway Cutting, Spofforth

Site area (ha): 1.5345

Proposal: Housing / Employment

Map Site SP2

## Site SP 2

Land to the rear of East Park Road, Spofforth

Site area (ha): 0.5705

Map Site SP3

### Site SP 3

Land south of Park Lane, Spofforth

Site area (ha): 3.5067

Map Site SP4

### Site SP 4

Land at Castle Farm, Spofforth

Site area (ha): 0.9859

Map Site SP5

### Site SP 5

Land at Massey Garth, Spofforth

Site area (ha): 4.9958