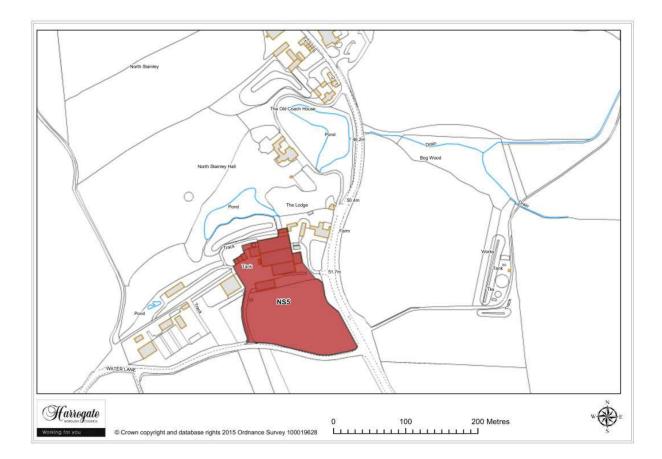

## **North Rigton**



#### Map 8.2 North Rigton Sites

#### Site NR 1

#### Land at Rigton Hill and Beeston Lane, North Rigton

Site area (ha): 0.6051

#### **North Stainley**



Map 8.3 North Stainley sites



Map Site NS1

## Site NS 1

Land south of A6108 and Shop Wood, North Stainley

Site area (ha): 4.4483



Map Site NS2

## Site NS 2

#### Land off A6108 opposite Lightwater Farmhouse, North Stainley

Site area (ha): 5.2851

Proposal: Assisted Housing / Care Home

Previous site reference(s): N/A



Map Site NS3

## Site NS 3

Land to west of Cockpit Green, North Stainley

Site area (ha): 8.2496

Proposal: Housing / Employment

Previous site reference(s): N/A



Map Site NS4

## Site NS 4

Former Piggery, Lightwater Farm, North Stainley

Site area (ha): 2.7488

Proposal: Employment



Map Site NS5

## Site NS 5

Land at Lightwater Farm, North Stainley

Site area (ha): 1.7490

#### Pannal



Map 8.4 Pannal sites



Map Site PN1

# Site PN 1 Spring Lane, Pannal Site area (ha): 0.6344 Proposal: Housing



Map Site PN2

## Site PN 2

Walton Head, Pannal

Site area (ha): 25.5876



Map Site PN3

## Site PN 3

Land south of Pannal, Phase 2

Site area (ha): 5.7244

Proposal: Mixed



Map Site PN4

# Site PN 4

Land south of Pannal, Phase 3

Site area (ha): 13.5563



Map Site PN5

## Site PN 5

Land south of Pannal, Phase 4

Site area (ha): 7.1108

Proposal: Employment



Map Site PN6

## Site PN 6

Land adjoining Black Swan, Burn Bridge Road, Pannal

Site area (ha): 1.1467



Map Site PN7

## Site PN 7

Cross's Field, Hill Foot Lane, Pannal

Site area (ha): 0.6623



Map Si