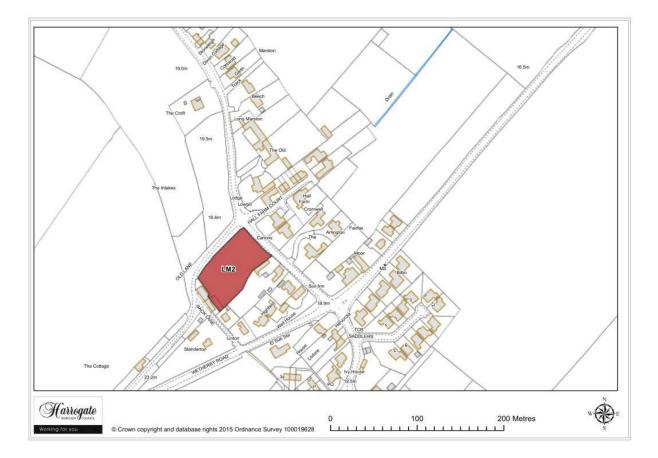

#### Site LM 2

Land south of Old Lane, Long Marston

Site area (ha): 0.3863

Map Site LM3