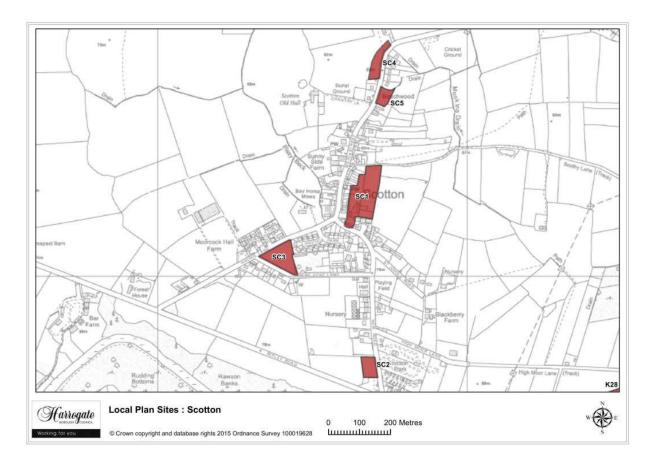

#### **Scotton**

Map 9.2 Scotton sites

Map Site SC1

## Site SC 1

## Site SC 2

## Site SC 3

Land at Mire Syke Lane, Scotton

Permission granted

Map Site SC4

## Site SC 4

Land at Low Moor Lane, Scotton

Site area (ha): 0.3552

Map Site SC5

## Site SC 5

Land east of Main Street, Scotton

Permission granted