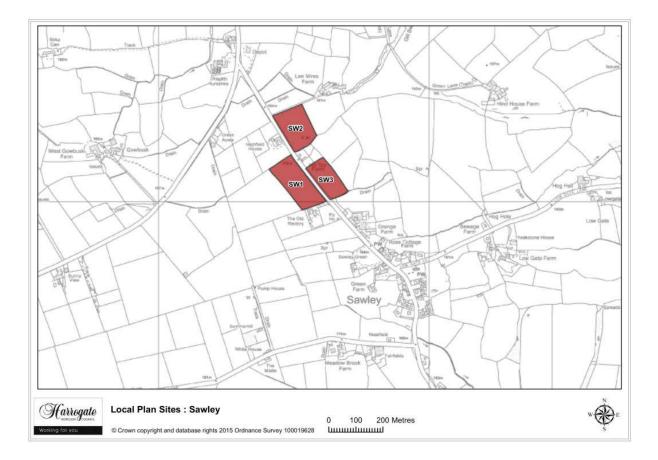

## Site SW 1

Land adjacent to Hill Top Farm Cottage, Sawley

Site area (ha): 1.8732

Map Site SW2

## Site SW 2

Land north of Hill Top Farm, Sawley

Site area (ha): 1.6200

Map Site SW3

## Site SW 3

Land to the south of Hill Top Farm, Sawley

Site area (ha): 1.1876