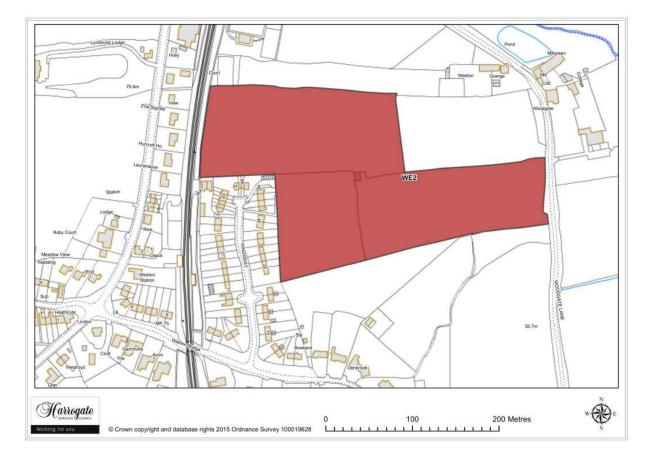

# Site WE 2

Land at Woodgate Lane, Weeton

Site area (ha): 5.1066

Map Site WE3

### Site WE 3

Land adjacent to the railway line, Weeton

Site area (ha): 2.5573