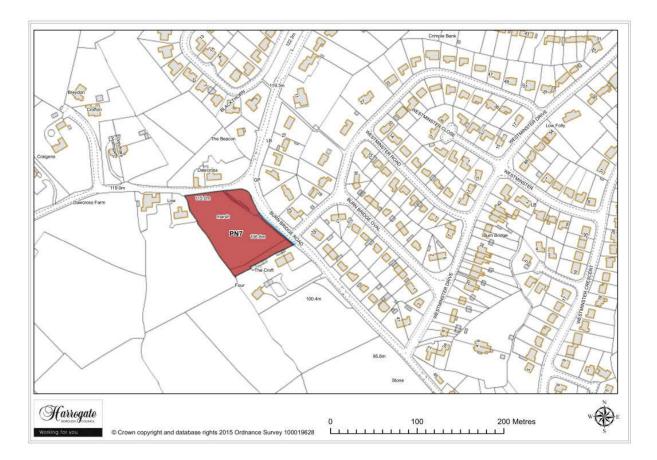

## Site PN 7

Cross's Field, Hill Foot Lane, Pannal

Site area (ha): 0.6623

Map Site PN8