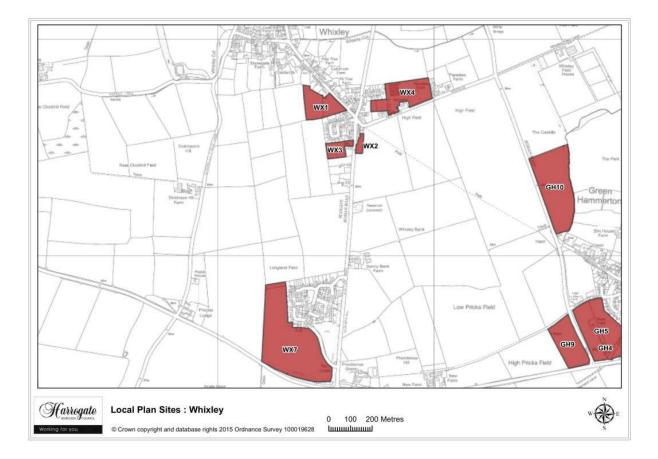

#### Whixley

Map 10.2 Whixley sites

Map Site WX1

### Site WX 1

Land to the west of High Street, Whixley

Site area (ha): 1.8451

Map Site WX2

#### Site WX 2

Land east of Station Road, Whixley

Site area (ha): 0.2468

Map Site WX3

### Site WX 3

Land west of Station Road, Whixley

Site area (ha): 0.7201

Map Site WX4

#### Site WX 4

Whixley Production Nursery, Whixley

Site area (ha): 2.7537

Map Site WX7

## Site WX 7

#### Land at Gilsforth Hill, Whixley

Site area (ha): 8.2587