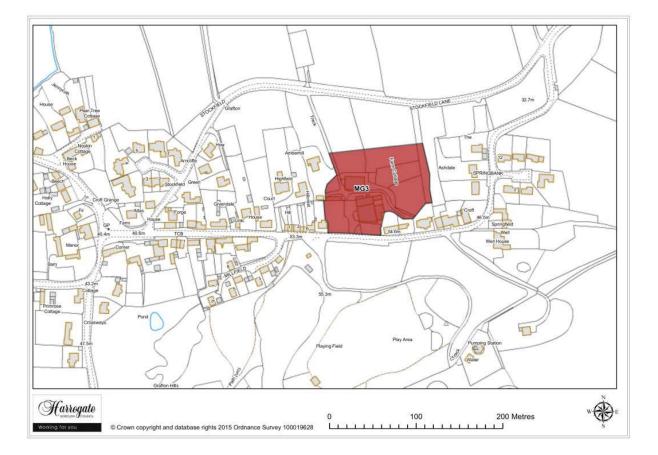

#### Site MG 3

**Prospect Farm, Marton cum Grafton** 

Site area (ha): 1.0112

Map Site MG4