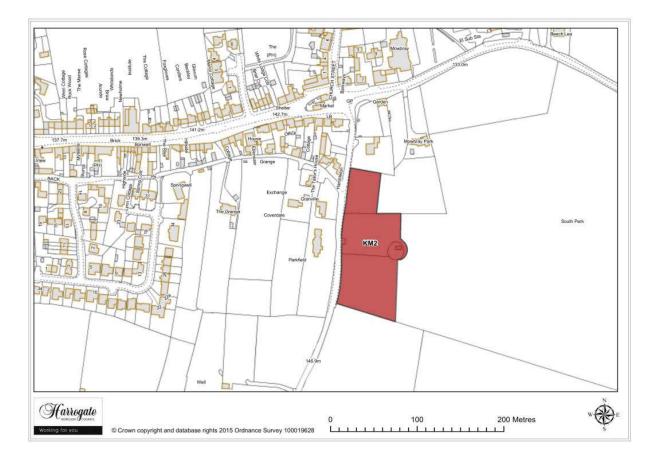

#### Site KM 2

Land east of Galphay Road, Kirkby Malzeard

Site area (ha): 0.9543

Map Site KM3