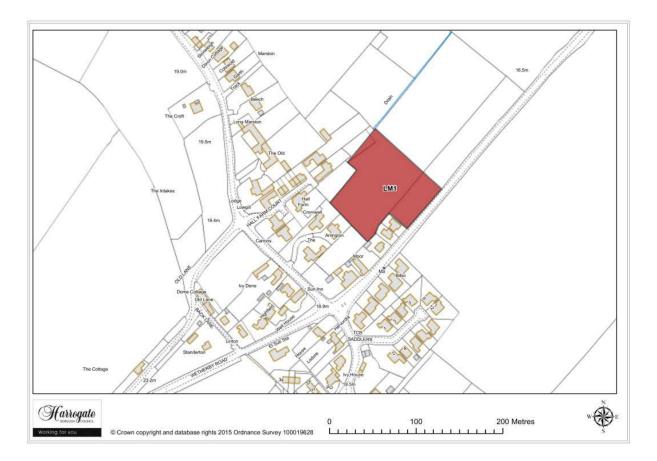

#### Site LM 1

Land north of York Road, Long Marston

Site area (ha): 0.8532

Map Site LM2