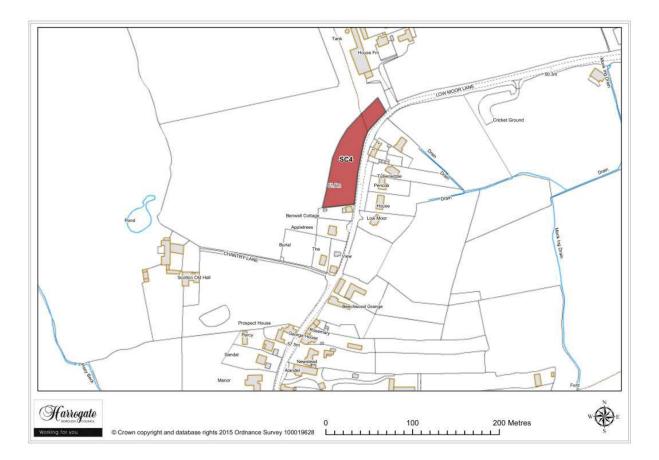

## Site SC 4

Land at Low Moor Lane, Scotton

Site area (ha): 0.3552

Map Site SC5