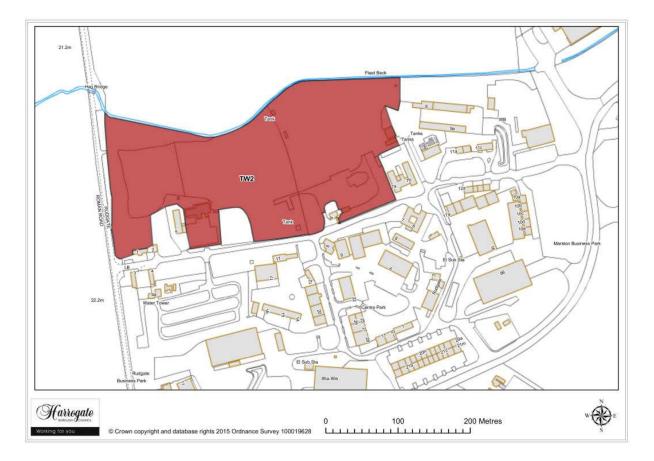

### Tockwith

Map 9.10 Tockwith sites

Map Site TW1

### Site TW 2

Land to the north of Marston Business Park, Tockwith

Site area (ha): 6.4854

Proposal: Employment

Map Site TW3