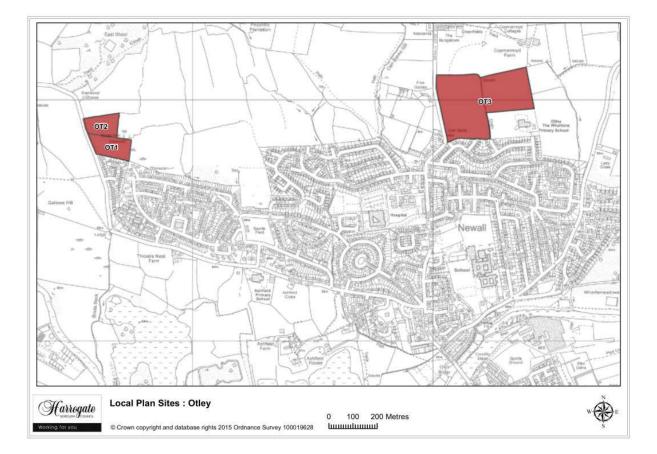

#### Otley

Map 11.1 Otley sites

Figure Site OT1

## Site OT 1

Land north of Throstle Nest Close 1, Otley

Site area (ha): 1.3479

Map Site OT2

### Site OT 2

Land north of Throstle Nest Close 2, Otley

Site area (ha): 1.1175

Map Site OT3

#### Site OT 3

Land at Carr Bank, Newall Carr Road, Otley

Site area (ha): 8.1700