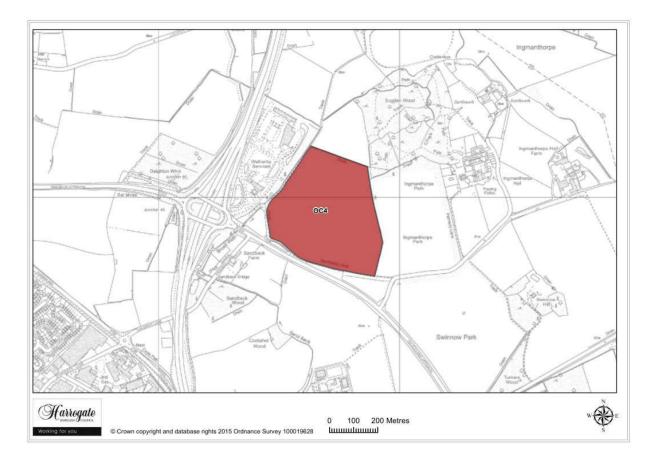

#### Sites in open countryside near Wetherby

Map Site OC4

#### Site OC 4

#### Land north of Racecourse Approach, near Wetherby

Site area (ha): 17.9397

Proposal: Housing / Employment