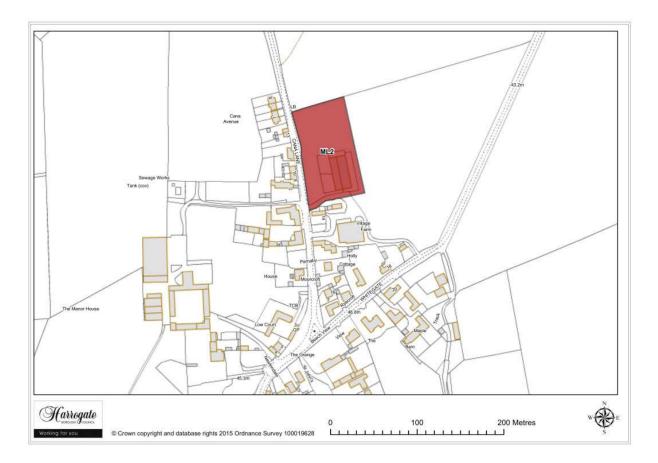

### Site ML 2

Land east of Cana Lane, Marton-le-Moor

Proposal: Permission Granted

Map Site ML3