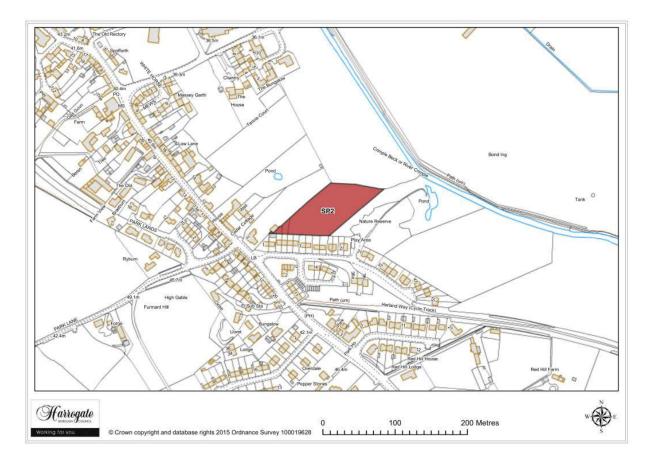

## Site SP 2

Land to the rear of East Park Road, Spofforth

Site area (ha): 0.5705

Map Site SP3