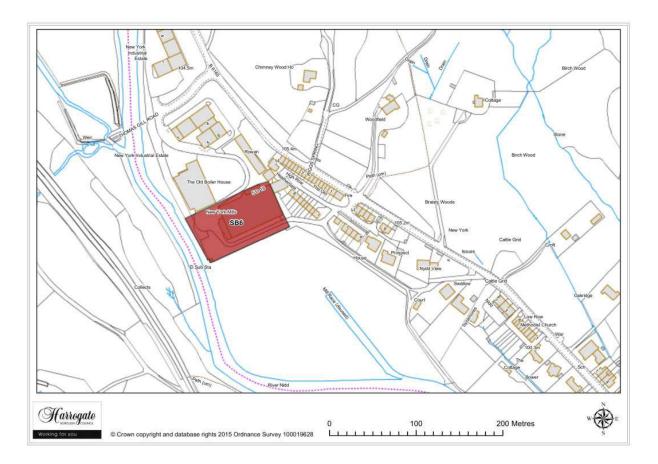

### Site SB 6

#### New York Mill, Summerbridge

Site area (ha): 0.6069

Proposal: Housing / Employment