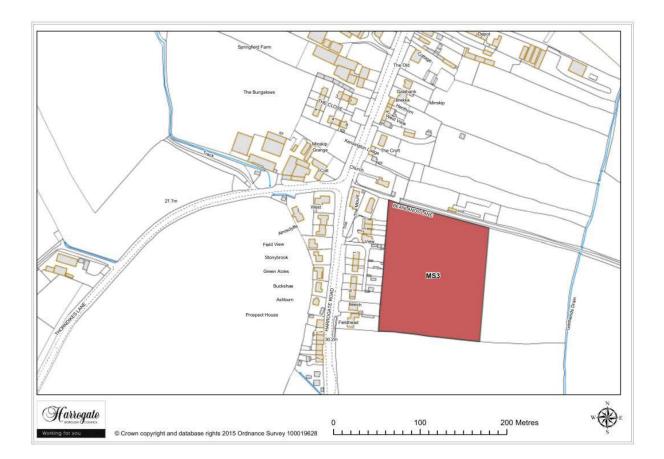

### Site MS 3

#### Land east of Harrogate Road, Minskip

Site area (ha): 1.6566

Map Site MS4