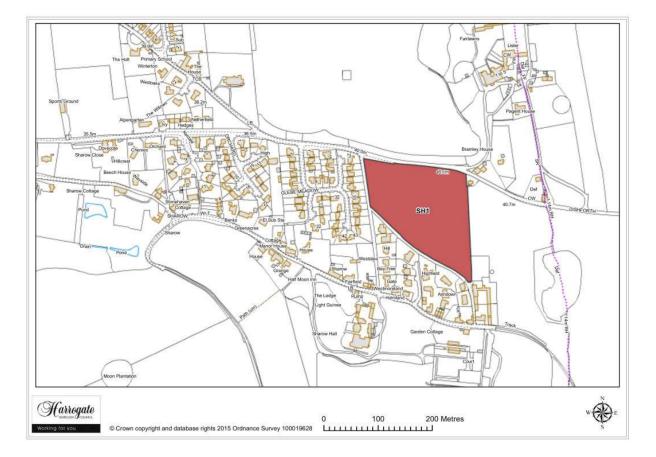

Map Site SW1

## Site SW 1

Land adjacent to Hill Top Farm Cottage, Sawley

Site area (ha): 1.8732



Map Site SW2

## Site SW 2

Land north of Hill Top Farm, Sawley

Site area (ha): 1.6200



Map Site SW3

## Site SW 3

Land to the south of Hill Top Farm, Sawley

Site area (ha): 1.1876

#### **Scotton**



Map 9.2 Scotton sites



Map Site SC1

## Site SC 1

#### Land off Main Street, Scotton

Site area (ha): 1.3906



Map Site SC2

## Site SC 2

#### Land off New Road, Scotton

Site area (ha): 0.3055



Map Site SC3

## Site SC 3

Land at Mire Syke Lane, Scotton

Permission granted



Map Site SC4

## Site SC 4

Land at Low Moor Lane, Scotton

Site area (ha): 0.3552



Map Site SC5

## Site SC 5

Land east of Main Street, Scotton

Permission granted

#### Sharow



Map 9.3 Sharow sites



Map Site SH1

## Site SH 1

Land at New Road, Sharow

Site area (ha): 2.7996



Map Site SH2

## Site SH 2

Land north of Dishforth Road, Sharow

Site area (ha): 5.0671



Map Site SH3

## Site SH 3

Land to the west of Lister Farm, Sharow

Site area (ha): 14.9968

#### **Shaw Mills**



#### Map 9.4 Shaw Mills sites

#### Site SM 1

#### Land west of Shaw Mills

Site screened out - site size too small for inclusion in the SHELAA

### Site SM 2

#### Land to the east of Clint Terrace, Shaw Mills

Site screened out - site size too small for inclusion in the SHELAA

#### Sicklinghall



Map 9.5 Sicklinghall sites



Map Site SK1

### Site SK 1

Paddock, Longlands Lane, Sicklinghall

Site area (ha): 0.8853



Map Site SK2

## Site SK 2

Dairy Farm, Sicklinghall

Site area (ha): 0.2744

####