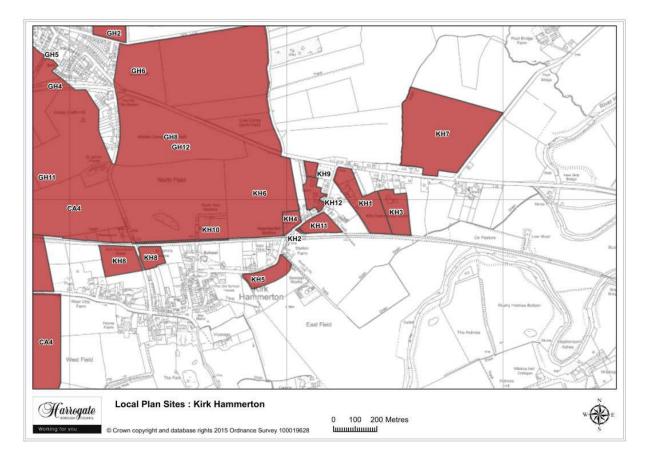

Map Size OC7

### Site OC 7

Land west of A168, Kirk Deighton

Site area (ha): 0.4346

#### **Kirk Hammerton**



Map 6.9 Map of Kirk Hammerton sites



Map Site KH1

#### Site KH 1

#### **Carlton Fields, Kirk Hammerton**

Site area (ha): 3.4232



Map Site KH2

#### Site KH 2

Pool Lane Classics, Station Road, Kirk Hammerton

Proposal: Permission granted



Map Site KH3

#### Site KH 3

Land at rear of Elmwood House, York Road, Kirk Hammerton

Site area (ha): 2.1652



Map Site KH4

#### Site KH 4

Land north of Station Road, Kirk Hammerton

Site area (ha): 0.6795



Map Site KH5

### Site KH 5

Land south of Crooked Lane, Kirk Hammerton

Site area (ha): 1.4916



Map Site KH6

#### Site KH 6

Land to the north of Station Road and south of York Road, Kirk Hammerton

Site area (ha): 11.5636



Map Site KH7

#### Site KH 7

Land north of York Road and west of Pool Lane, Kirk Hammerton

Site area (ha