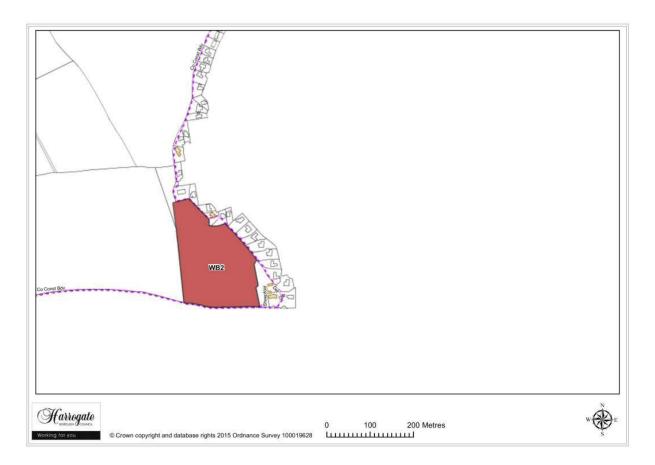

#### Map Site WB2

#### Site WB 2

Land north of Sicklinghall Road, Wetherby

Site area (ha): 3.3999