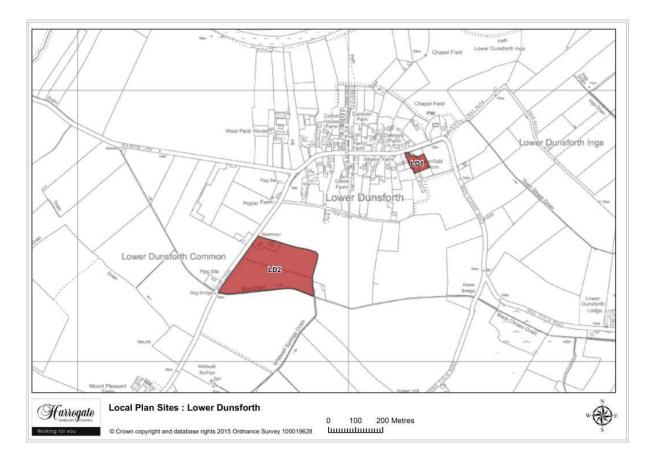

### Site LL 2

**Benson Field, Low Laithe** 

Site area (ha): 0.7393

Proposal: Housing

Lower Dunsforth

Map 7.7 Lower Dunsforth sites

Map Site LD1

### Site LD 1

**Greenfield Farm, Lower Dunsforth** 

Site area (ha): 0.3963

Map Site LD2

### Site LD 2

**Radmoor, Lower Dunsforth** 

Site area (ha): 5.1506

Proposal: Employment