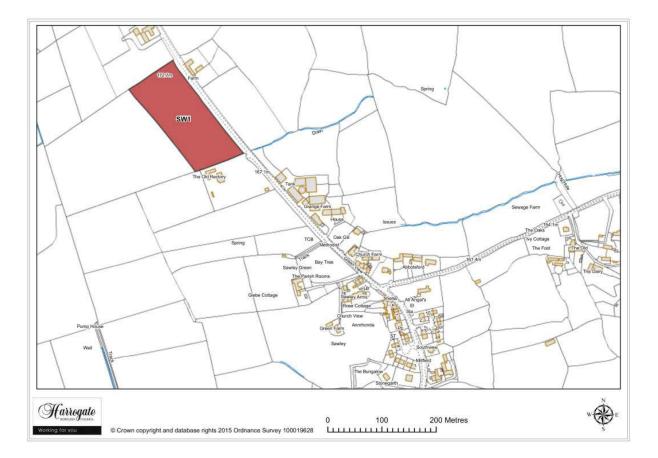

#### Sawley

Map 9.1 Sawley sites

Map Site SW1

## Site SW 1

Land adjacent to Hill Top Farm Cottage, Sawley

Site area (ha): 1.8732

Map Site SW2