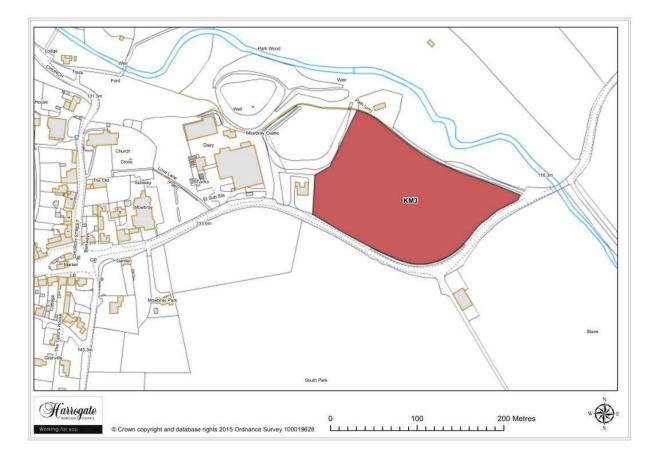

#### Site KM 2

Land east of Galphay Road, Kirkby Malzeard

Site area (ha): 0.9543

Map Site KM3