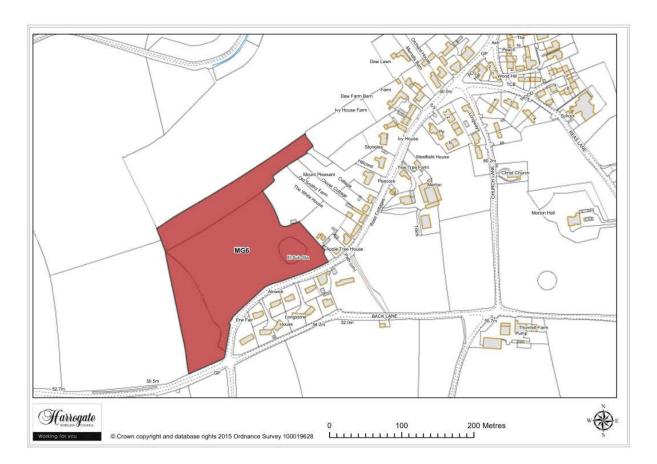

### Site MG 6

Land north of Braimber Lane, Marton cum Grafton

Site area (ha): 3.4047