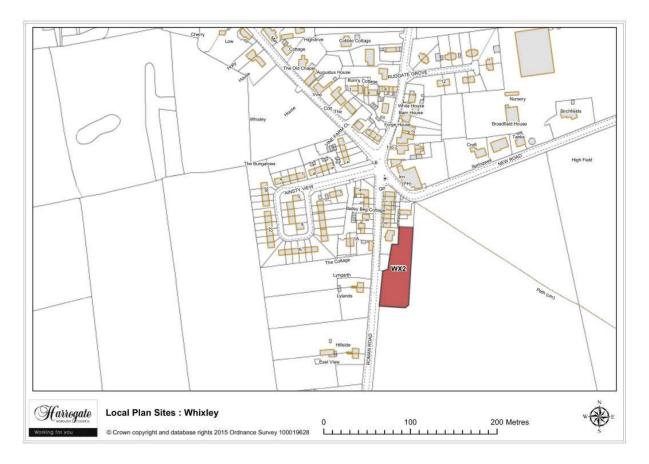

#### Site WX 2

Land east of Station Road, Whixley

Site area (ha): 0.2468

Map Site WX3

### Site WX 3

Land west of Station Road, Whixley

Site area (ha): 0.7201

Map Site WX4