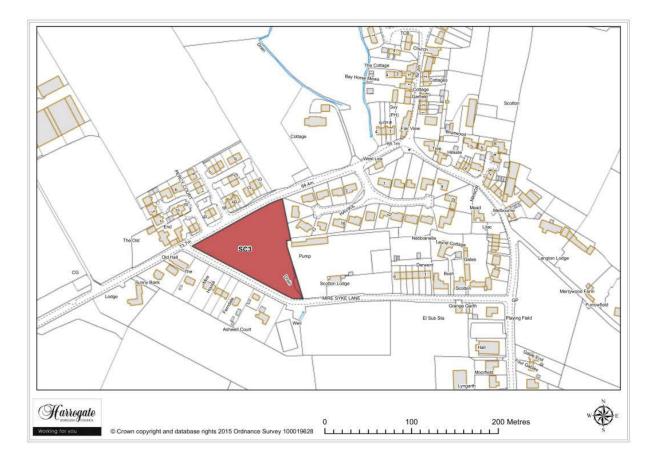

Map Site OC1

### Site OC 1

#### Land at south west of A1(M) junction 50 near Rainton

Site area (ha): 18.9711

Proposal: Employment

#### **Ripley**



Map 8.6 Ripley Sites

## Site RP 1

#### Land off Orchard Lane, Ripley

Site area (ha): 0.3323

#### Sawley



Map 9.1 Sawley sites



Map Site SW1

## Site SW 1

Land adjacent to Hill Top Farm Cottage, Sawley

Site area (ha): 1.8732



Map Site SW2

## Site SW 2

Land north of Hill Top Farm, Sawley

Site area (ha): 1.6200



Map Site SW3

## Site SW 3

Land to the south of Hill Top Farm, Sawley

Site area (ha): 1.1876

#### **Scotton**



Map 9.2 Scotton sites



Map Site SC1

## Site SC 1

#### Land off Main Street, Scotton

Site area (ha): 1.3906



Map Site SC2

## Site SC 2

#### Land off New Road, Scotton

Site area (ha): 0.3055



Map Site SC3

## Site SC 3

Land at Mire Syke Lane, Scotton

Permission granted



Map Site SC4

## Site SC 4

Land at Low Moor Lane, Scotton

Site area (ha): 0.3552



Map Site SC5

## Site SC 5

Land east of Main Street, Scotton

Permission granted

#### Sharow



Map 9.3 Sharow sites



Map Site SH1

## Site SH 1

Land at New Road, Sharow

Site area (ha): 2.7996



Map Site SH2

## Site SH 2

Land north of Dishforth Road, Sharow

Site area (ha): 5.0671



Map Site SH3

## Site SH 3

Land to the west of Lister Farm, Sharow

Site area (ha): 14.9968

#### **Shaw Mills**



#### Map 9.4 Shaw Mills sites

#### Site SM 1

#### Land west of Shaw Mills

Site screened out - site size too small for inclusion in the SHELAA

### Site SM 2

#### Land to the east of Clint Terrace, Shaw Mills

Site