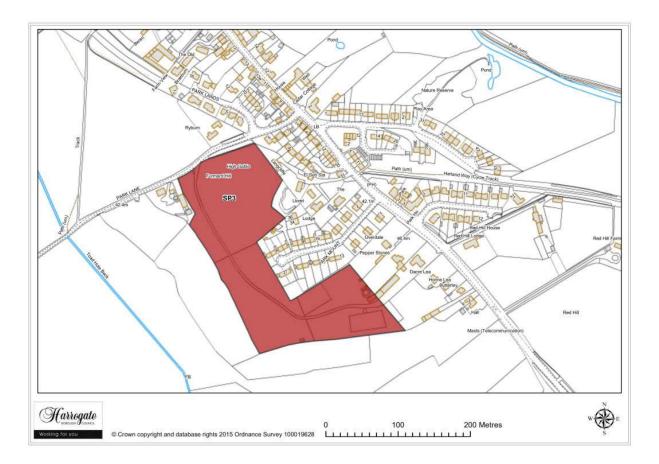

### Site SP 3

Land south of Park Lane, Spofforth

Site area (ha): 3.5067

Map Site SP4