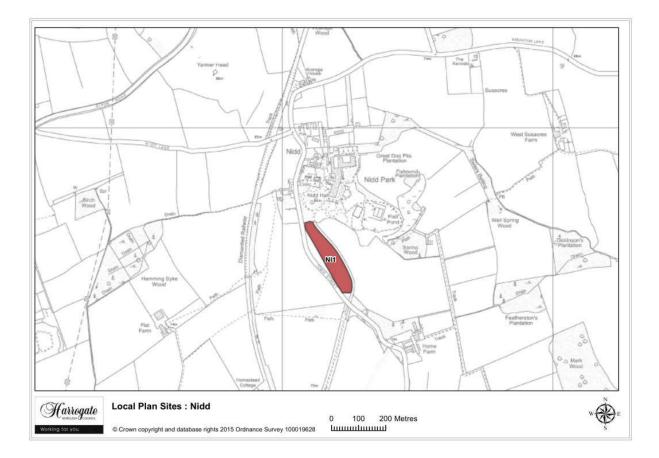

#### Site NI 1

#### Land off Nidd Hall Drive, Nidd

Site area (ha): 1.5033

Proposal: Housing/employment