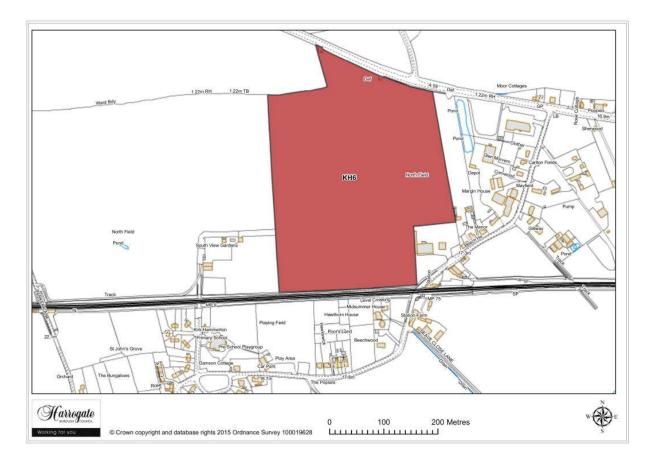

#### Site KH 6

Land to the north of Station Road and south of York Road, Kirk Hammerton

Site area (ha): 11.5636

Map Site KH7