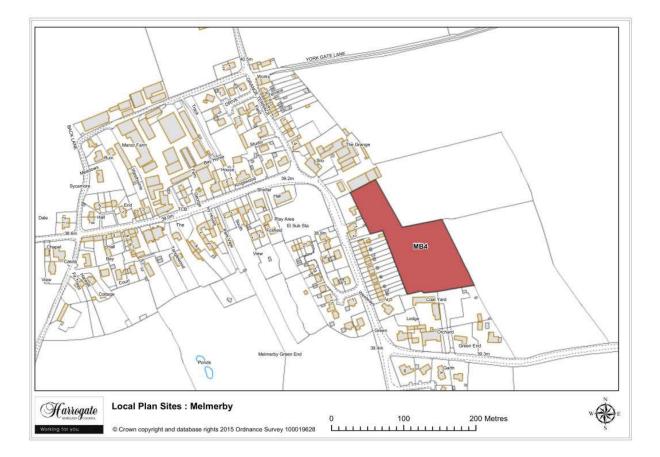

#### Melmerby

Map 7.11 Melmerby sites

Map Site MB1

#### Site MB 4

Land south of Grange Farm, Melmerby

Site area (ha): 1.1280