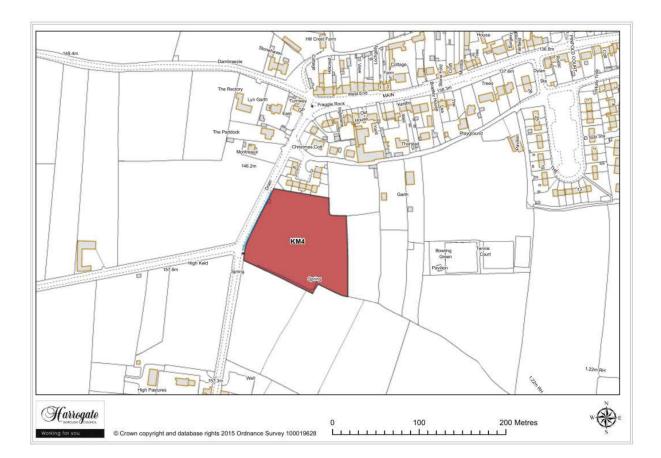

#### Site KM 4

Land south of Richmond Garth, Kirkby Malzeard

Site area (ha): 1.0596

Map Site KM5