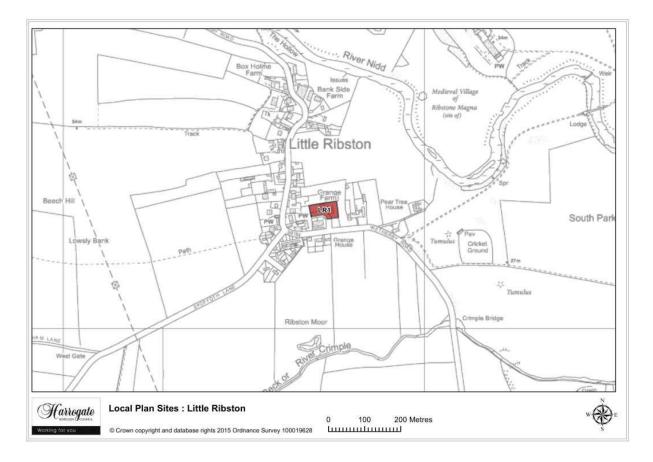

#### Site LR 1

#### Land north of Wetherby Road, Little Ribston

Site area (ha): 0.2933