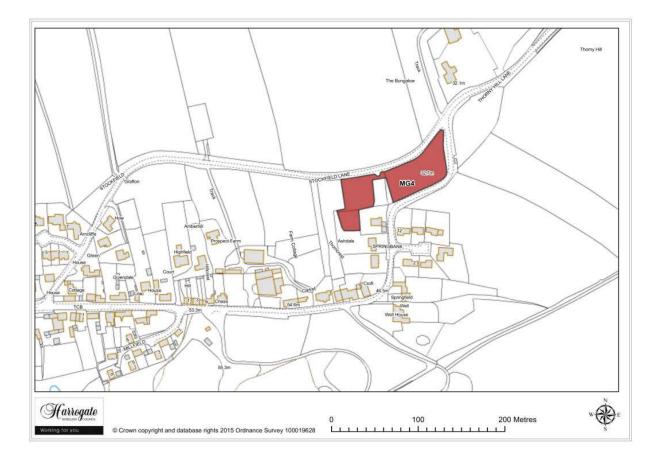

### Site MG 4

Land south of Stockfield Lane, Marton cum Grafton

Site area (ha): 0.4778

Map Site MG5