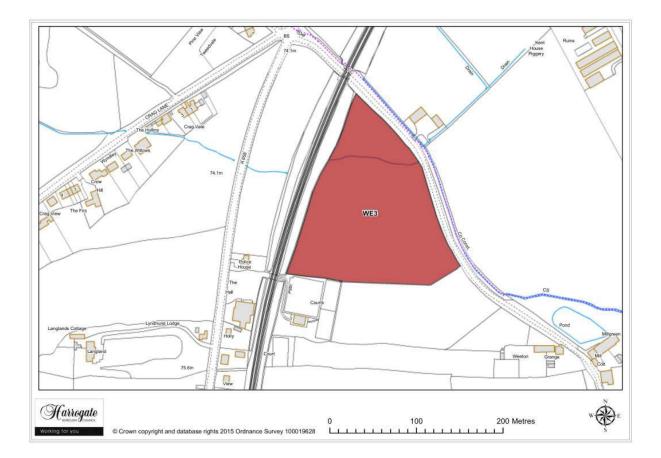

### Site WE 3

Land adjacent to the railway line, Weeton

Site area (ha): 2.5573