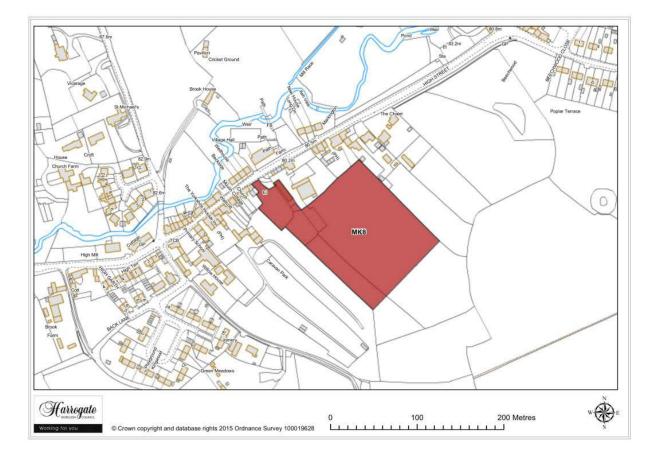

#### Site MK 8

Land to the south of High Mill Farm, Markington

Site area (ha): 1.7056