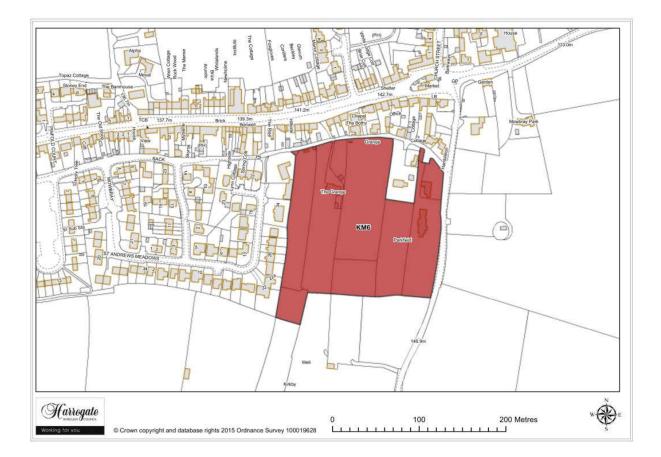

#### Site KM 6

Land west of Galphay Road, Kirkby Malzeard

Site area (ha): 2.8971