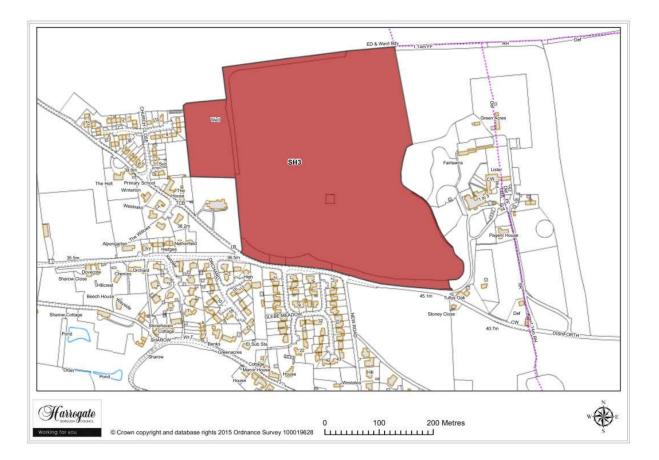

area (ha): 1.6200



Map Site SW3

## Site SW 3

Land to the south of Hill Top Farm, Sawley

Site area (ha): 1.1876

#### **Scotton**



Map 9.2 Scotton sites



Map Site SC1

## Site SC 1

#### Land off Main Street, Scotton

Site area (ha): 1.3906



Map Site SC2

## Site SC 2

#### Land off New Road, Scotton

Site area (ha): 0.3055



Map Site SC3

## Site SC 3

Land at Mire Syke Lane, Scotton

Permission granted



Map Site SC4

## Site SC 4

Land at Low Moor Lane, Scotton

Site area (ha): 0.3552



Map Site SC5

## Site SC 5

Land east of Main Street, Scotton

Permission granted

#### Sharow



Map 9.3 Sharow sites



Map Site SH1

## Site SH 1

Land at New Road, Sharow

Site area (ha): 2.7996



Map Site SH2

## Site SH 2

Land north of Dishforth Road, Sharow

Site area (ha): 5.0671



Map Site SH3

## Site SH 3

Land to the west of Lister Farm, Sharow

Site area (ha): 14.9968

#### **Shaw Mills**



#### Map 9.4 Shaw Mills sites

#### Site SM 1

#### Land west of Shaw Mills

Site screened out - site size too small for inclusion in the SHELAA

### Site SM 2

#### Land to the east of Clint Terrace, Shaw Mills

Site screened out - site size too small for inclusion in the SHELAA

#### Sicklinghall



Map 9.5 Sicklinghall sites



Map Site SK1

### Site SK 1

Paddock, Longlands Lane, Sicklinghall

Site area (ha): 0.8853



Map Site SK2

## Site SK 2

Dairy Farm, Sicklinghall

Site area (ha): 0.2744

#### **South Stainley**



Map 9.6 South Stainley

### Site SS 1

#### Land to the east of the A61, South Stainley

Site area (ha): 1.1290

#### Spofforth



Map 9.7 Spofforth