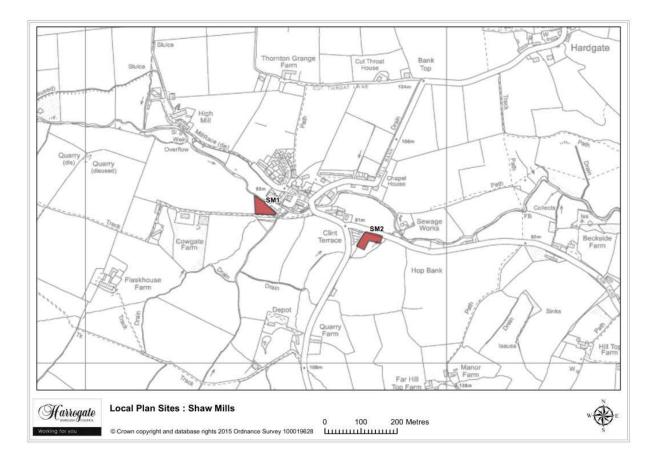

#### Map 9.4 Shaw Mills sites

#### Site SM 1

#### Land west of Shaw Mills

Site screened out - site size too small for inclusion in the SHELAA

### Site SM 2

#### Land to the east of Clint Terrace, Shaw Mills

Site screened out - site size too small for inclusion in the SHELAA