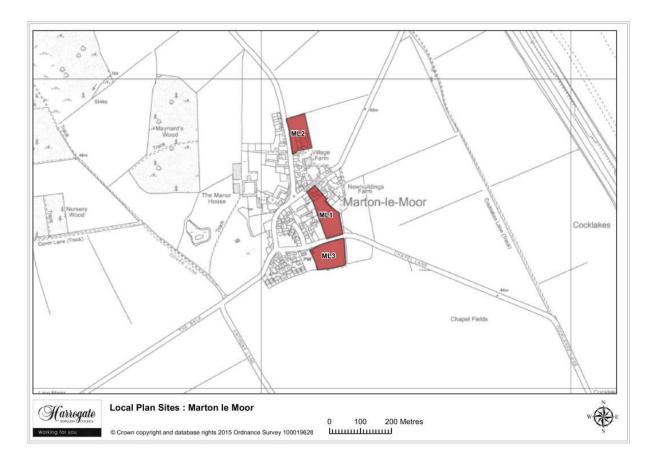

#### Marton le Moor

Map 7.9 Marton le Moor sites

Map Site ML1

#### Site ML 1

#### The Paddock, Marton-le-Moor

Site area (ha): 0.8803

Map Site ML2

### Site ML 2

Land east of Cana Lane, Marton-le-Moor

Proposal: Permission Granted

Map Site ML3

### Site ML 3

Land at Chapel Lane, Marton le Moor

Site area (ha): 0.8400