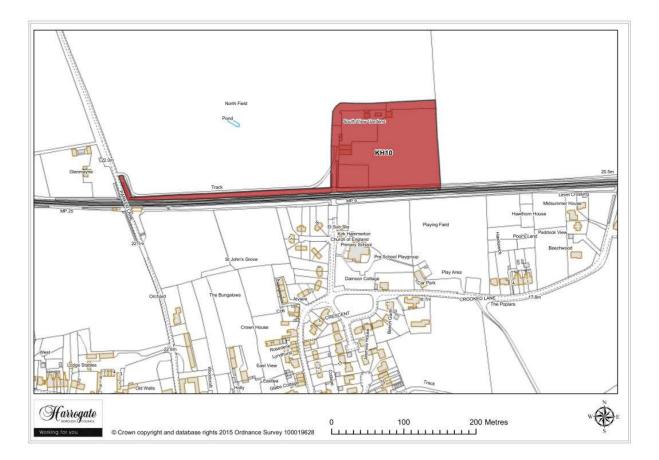

#### Site KH 10

Land at South View Gardens, Kirk Hammerton

Site area (ha): 2.0145

Map Site KH11