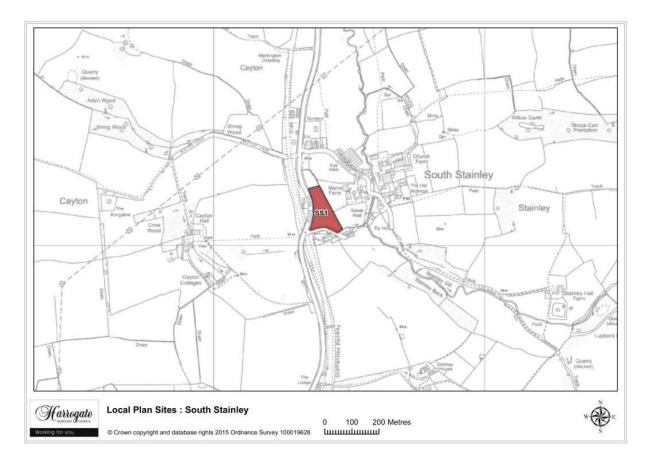

### Site SS 1

#### Land to the east of the A61, South Stainley

Site area (ha): 1.1290