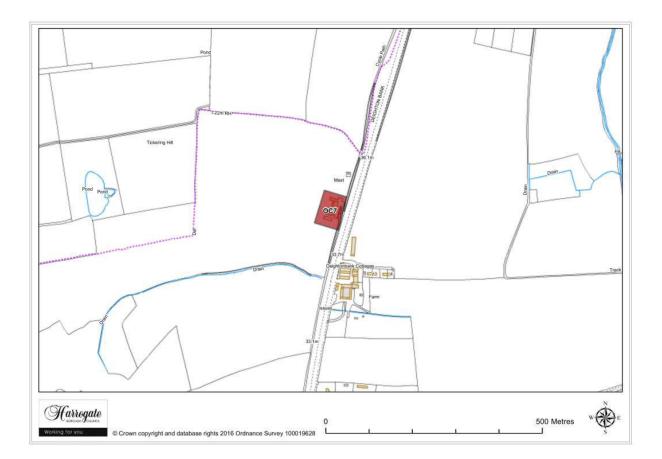

Map Size OC7

### Site OC 7

Land west of A168, Kirk Deighton

Site area (ha): 0.4346