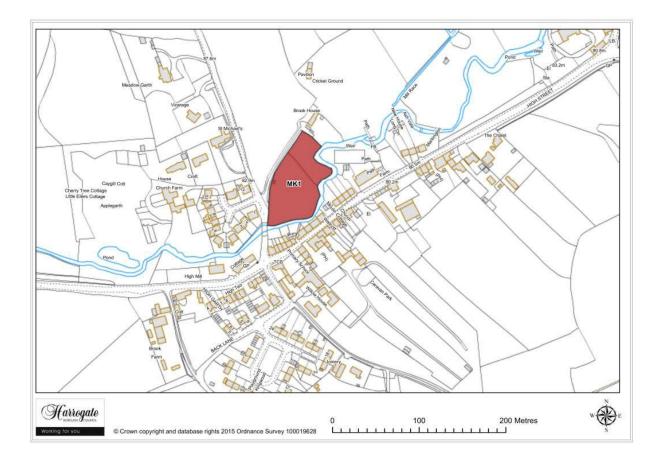

#### Site MK 1

Land adjacent to Brook House, Westerns Lane, Markington

Site area (ha): 0.4794

Map Site MK8