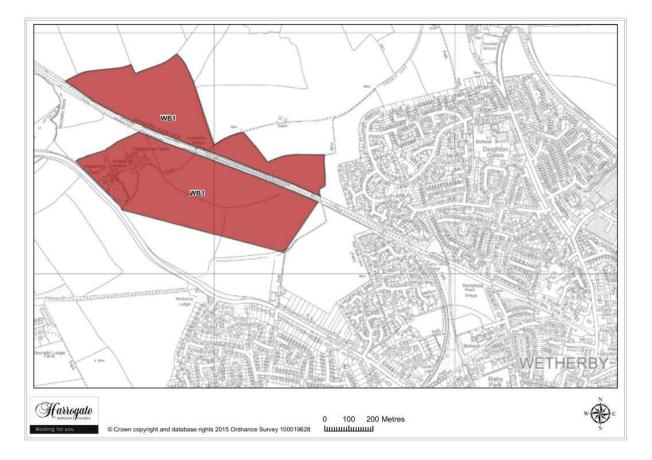

#### Land at Gilsforth Hill, Whixley

Site area (ha): 8.2587

#### Wighill



Map 10.3 Wighill sites



Map Site WH1

#### Site WH 1

Land west of the village, Wighill

Site area (ha): 0.8604



Map Site WH2

#### Site WH 2

Land to the south west of the village, Wighill

Site area (ha): 4.7898

#### **Wormald Green**



Map 10.4 Wormald Green Sites

#### Site WG 1

#### Land at Wormald Green

Site area (ha): 1.6192

#### Otley



Map 11.1 Otley sites



Figure Site OT1

## Site OT 1

Land north of Throstle Nest Close 1, Otley

Site area (ha): 1.3479



Map Site OT2

### Site OT 2

Land north of Throstle Nest Close 2, Otley

Site area (ha): 1.1175



Map Site OT3

#### Site OT 3

Land at Carr Bank, Newall Carr Road, Otley

Site area (ha): 8.1700

#### Wetherby



Map 11.2 Wetherby sites



Map Site WB1

#### Site WB 1

#### Land north west of Wetherby

Site area (ha): 42.1026



#### Map Site WB2

#### Site WB 2

Land north of Sicklinghall Road, Wetherby

Site area (ha): 3.3999

#### Sites in open countryside near Wetherby



Map Site OC4

#### Site OC 4

#### Land north of Racecourse Approach, near Wetherby

Site area (ha): 17.9397

Proposal: Housing / Employment

# Open Countryside

## 12 Open Countryside



Map 12.1 Site OC6

#### Site OC 6

#### **Former Middleton Hospital**

Site area (ha): 12.1247

Proposal: Housing

Previous site reference(s): RL30