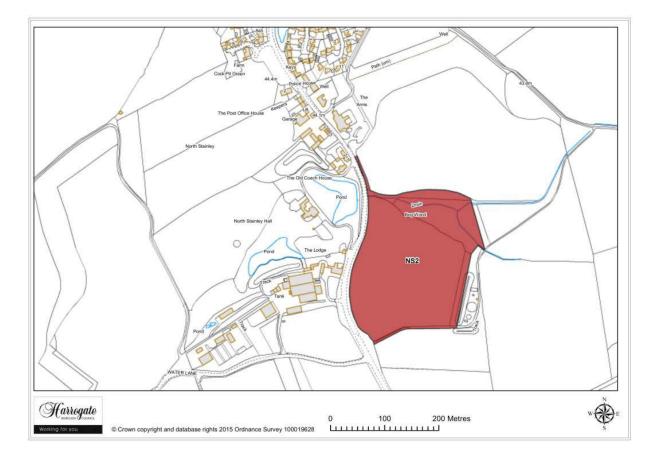

## Site NS 2

#### Land off A6108 opposite Lightwater Farmhouse, North Stainley

Site area (ha): 5.2851

Proposal: Assisted Housing / Care Home

Previous site reference(s): N/A

Map Site NS3