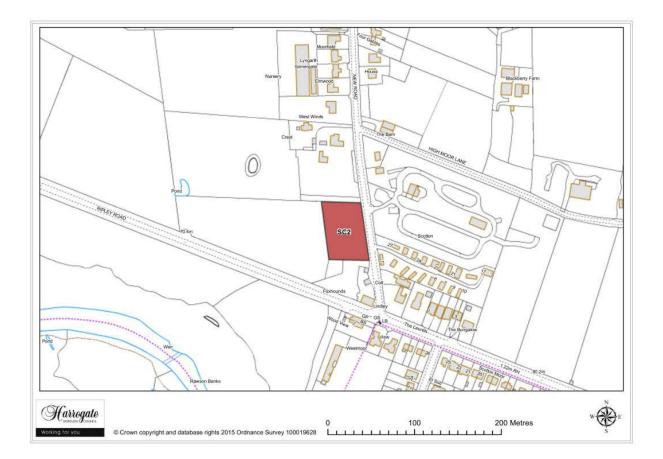

## Site SC 2

#### Land off New Road, Scotton

Site area (ha): 0.3055

Map Site SC3