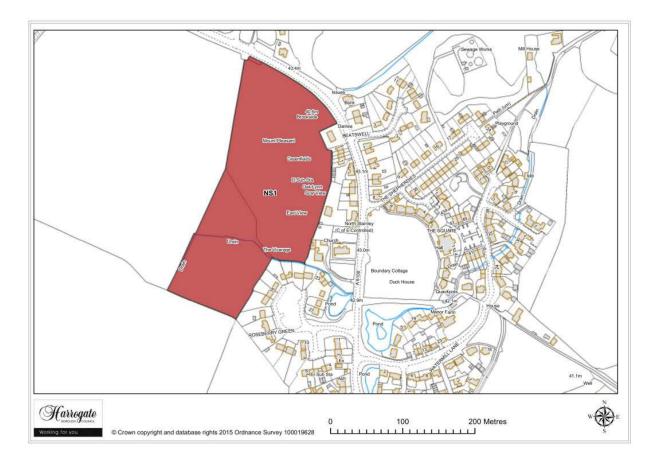

## Site NS 1

Land south of A6108 and Shop Wood, North Stainley

Site area (ha): 4.4483

Map Site NS2