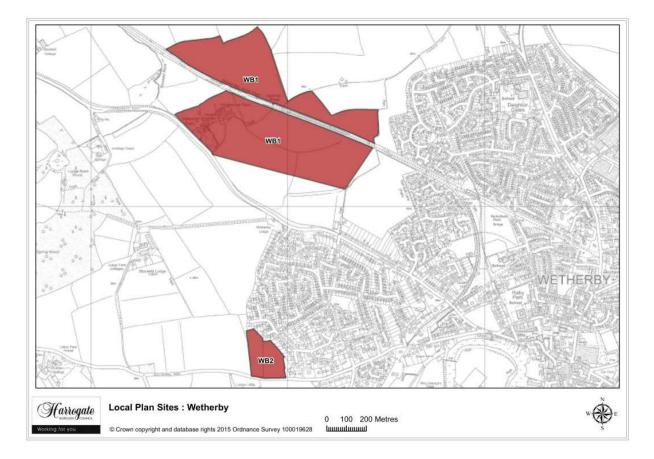

#### Wetherby

Map 11.2 Wetherby sites

Map Site WB1

#### Site WB 1

#### Land north west of Wetherby

Site area (ha): 42.1026

#### Map Site WB2

#### Site WB 2

Land north of Sicklinghall Road, Wetherby

Site area (ha): 3.3999