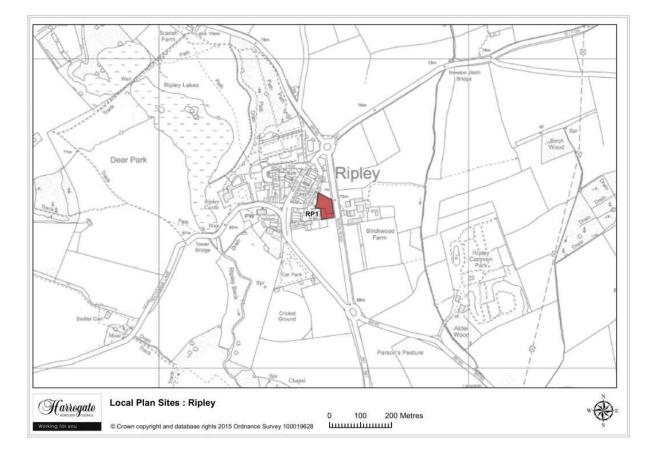

a (ha): 0.6623



Map Site PN8

## Site PN 8

Land south of Hill Foot Lane, Pannal

Site area (ha): 0.7921



Map Site PN9

## Site PN 9

Land north of Hill Foot Lane, Pannal

Site area (ha): 0.5696

#### Rainton



Map 8.5 Rainton sites



Map Site RN1

## Site RN 1

The Grange, Rainton

Site area (ha): 0.4326



Map Site RN2

## Site RN 2

Former Agricultural Buildings, Rainton

Site area (ha): 0.6266



Map Site RN3

## Site RN 3

#### Village Farm, Sleights Lane, Rainton

Site area (ha): 0.6860

Proposal: Housing

### Site RN 4

#### Land at Brakehill Farm, Rainton

Site area (ha): 1.2727

#### Sites in open countryside near Rainton



Map Site OC1

### Site OC 1

#### Land at south west of A1(M) junction 50 near Rainton

Site area (ha): 18.9711

Proposal: Employment

#### **Ripley**



Map 8.6 Ripley Sites

## Site RP 1

#### Land off Orchard Lane, Ripley

Site area (ha): 0.3323

#### Sawley



Map 9.1 Sawley sites



Map Site SW1

## Site SW 1

Land adjacent to Hill Top Farm Cottage, Sawley

Site area (ha): 1.8732



Map Site SW2

## Site SW 2

Land north of Hill Top Farm, Sawley

Site area (ha): 1.6200



Map Site SW3

## Site SW 3

Land to the south of Hill Top Farm, Sawley

Site area (ha): 1.1876

#### **Scotton**



Map 9.2 Scotton sites



Map Site SC1

## Site SC 1

#### Land off Main Street, Scotton

Site area (ha): 1.3906



Map Site SC2

## Site SC 2

#### Land off New Road, Scotton

Site area (ha): 0.3055



Map Site SC3

## Site SC 3

Land at Mire Syke Lane, Scotton

Permission granted



Map Site SC4

## Site SC 4

Land at Low Moor Lane, Scotton

Site area