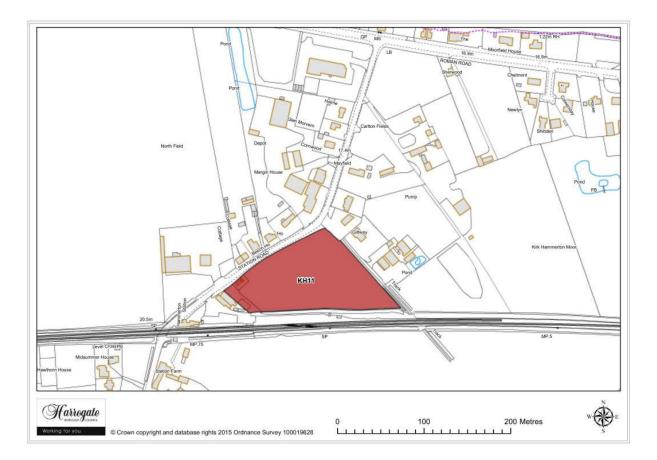

#### **Kirk Hammerton**

Map 6.9 Map of Kirk Hammerton sites

Map Site KH1

#### Site KH 1

#### **Carlton Fields, Kirk Hammerton**

Site area (ha): 3.4232

Map Site KH2