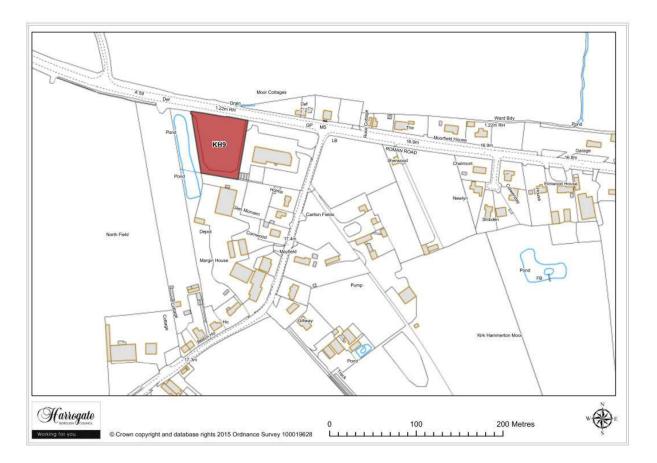

#### Site KH 9

Land adjecent to Geoffrey Benson & Son, York Road, Kirk Hammerton

Site area (ha): 0.3777

Map Site KH10