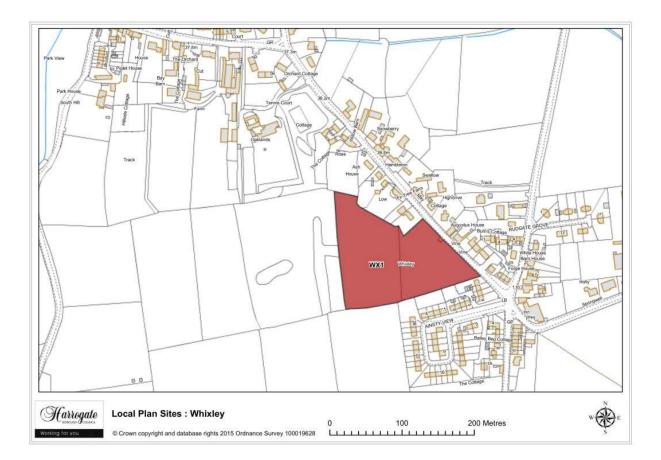

#### Whixley

Map 10.2 Whixley sites

Map Site WX1

### Site WX 1

Land to the west of High Street, Whixley

Site area (ha): 1.8451

Map Site WX2

#### Site WX 2

Land east of Station Road, Whixley

Site area (ha): 0.2468

Map Site WX3

### Site WX 3

Land west of Station Road, Whixley

Site area (ha): 0.7201

Map Site WX4