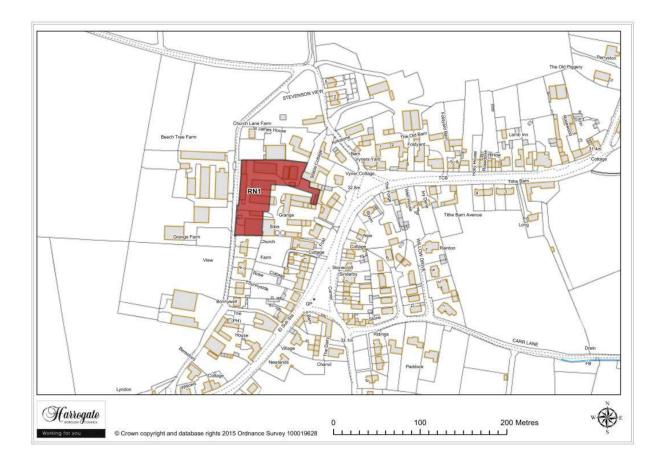

using



Map Site PN2

## Site PN 2

Walton Head, Pannal

Site area (ha): 25.5876



Map Site PN3

## Site PN 3

Land south of Pannal, Phase 2

Site area (ha): 5.7244

Proposal: Mixed



Map Site PN4

# Site PN 4

Land south of Pannal, Phase 3

Site area (ha): 13.5563



Map Site PN5

## Site PN 5

Land south of Pannal, Phase 4

Site area (ha): 7.1108

Proposal: Employment



Map Site PN6

## Site PN 6

Land adjoining Black Swan, Burn Bridge Road, Pannal

Site area (ha): 1.1467



Map Site PN7

## Site PN 7

Cross's Field, Hill Foot Lane, Pannal

Site area (ha): 0.6623



Map Site PN8

## Site PN 8

Land south of Hill Foot Lane, Pannal

Site area (ha): 0.7921



Map Site PN9

## Site PN 9

Land north of Hill Foot Lane, Pannal

Site area (ha): 0.5696

#### Rainton



Map 8.5 Rainton sites



Map Site RN1

## Site RN 1

The Grange, Rainton

Site area (ha): 0.4326



Map Site RN2

## Site RN 2

Former Agricultural Buildings, Rainton

Site area (ha): 0.6266



Map Site RN3

## Site RN 3

#### Village Farm, Sleights Lane, Rainton

Site area (ha): 0.6860

Proposal: Housing

### Site RN 4

#### Land at Brakehill Farm, Rainton

Site area (ha): 1.2727

#### Sites in open countryside near Rainton



Map Site OC1

### Site OC 1

#### Land at south west of A1(M) junction 50 near Rainton

Site area (ha): 18.9711

Proposal: Employment

#### **Ripley**



Map 8.6 Ripley Sites

## Site RP 1

#### Land off Orchard Lane, Ripley

Site area (ha): 0.3323

#### Sawley



Map 9.1 Sawley sites



Map Site SW1

## Site SW 1

Land adjacent to Hill Top Farm Cottage, Sawley

Site area (ha): 1.8732