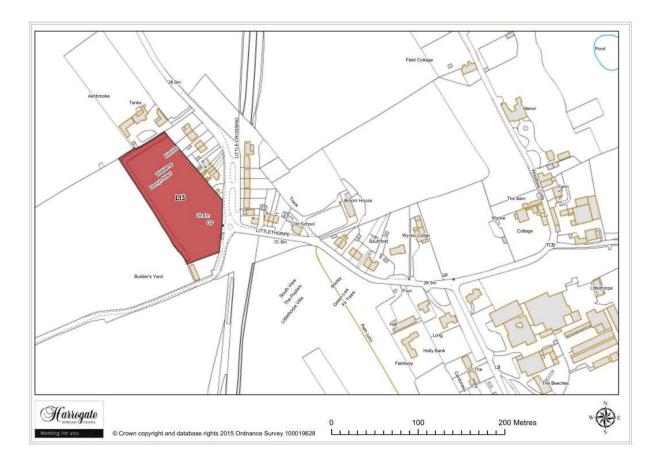

### Site LI 3

Land at Railway View, Littlethorpe

Site area (ha): 0.9662

Map Site LI4