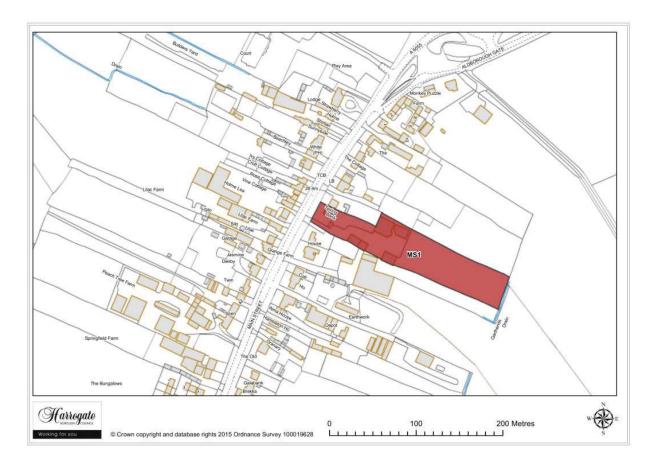

n

Site area (ha): 1.9045



Map Site MG6

### Site MG 6

Land north of Braimber Lane, Marton cum Grafton

Site area (ha): 3.4047

#### Melmerby



Map 7.11 Melmerby sites



Map Site MB1

#### Site MB 1

#### Land west of Melmerby Green Lane, Melmerby

Site area (ha): 2.4893



Map Site MB2

### Site MB 2

Land west of Barker Business Park, Melmerby

Site area (ha): 5.9023

Proposal: Employment



Map Site MB3

#### Site MB 3

Land south of Barker Business Park, Melmerby

Site area (ha): 3.1952

Proposal: Employment



Map Site MB4

#### Site MB 4

Land south of Grange Farm, Melmerby

Site area (ha): 1.1280

#### **Middleton Quernhow**



#### Map 7.12 Middleton Quernhow Site

#### Site MQ 1

#### Land at Middleton Quernhow

Site area (ha): 4.9243

#### Minskip



Map 7.13 Minskip sites



Map Site MS1

#### Site MS 1

Springbank Works, Minskip

Site area (ha): 0.9077



Map Site MS2

### Site MS 2

Land at Grange Farm, Minskip

Site area (ha): 2.5428



Map Site MS3

### Site MS 3

#### Land east of Harrogate Road, Minskip

Site area (ha): 1.6566



Map Site MS4

#### Site MS 4

Land north of Aldborough Gate, Minskip

Site area (ha): 1.8647



Map Site MS5

#### Site MS 5

Land at junction of Aldborough Gate and Main Street, Minskip

Site area (ha): 3.8446



Map Site MS6

#### Site MS 6

Land adjacent to Prospect Terrace, Minskip

Site area (ha):

#### Nidd



Map 8.1 Nidd Sites

#### Site NI 1

#### Land off Nidd Hall Drive, Nidd

Site area (ha): 1.5033

Proposal: Housing/employment

#### **North Rigton**



#### Map 8.2 North Rigton Sites

#### Site NR 1

#### Land at