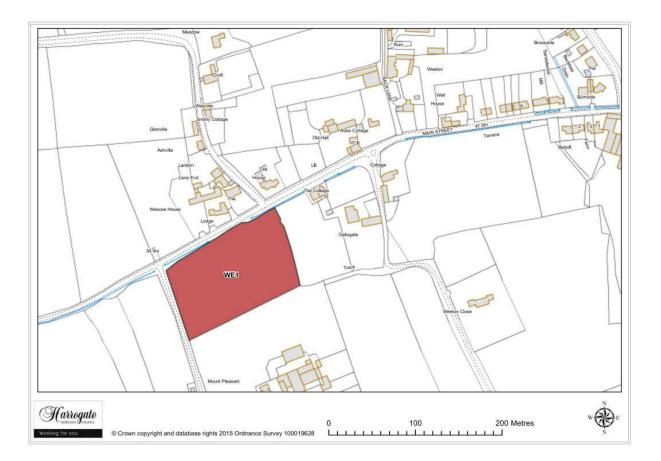

### Site WE 1

Land at Mount Pleasant Farm Bungalow, Weeton

Site area (ha): 1.3226

Map Site WE2