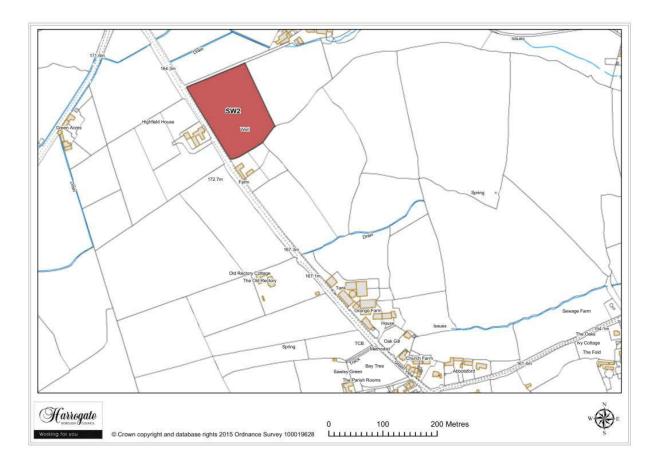

#### Sawley

Map 9.1 Sawley sites

Map Site SW1

## Site SW 2

Land north of Hill Top Farm, Sawley

Site area (ha): 1.6200

Map Site SW3