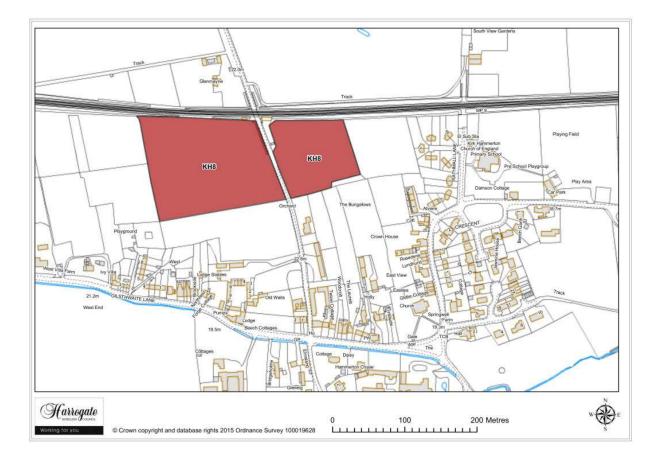

#### Site KH 8

Land east and west of Parker Lane, Kirk Hammerton

Site area (ha): 3.1894

Map Site KH9