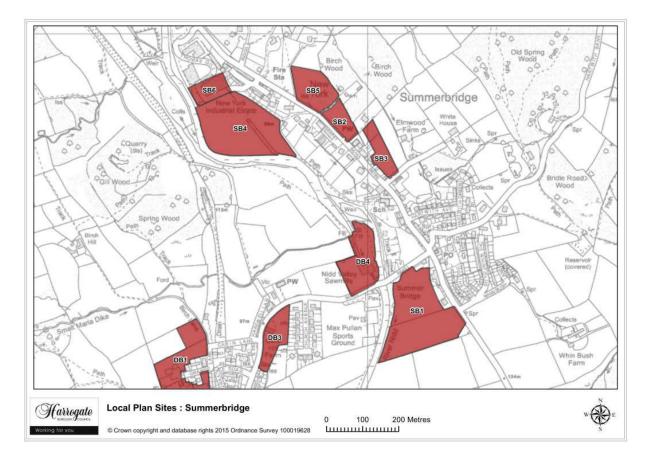

#### Summerbridge

Map 9.9 Summerbridge sites

Map Site SB1

### Site SB 1

Clough House Farm, Summerbridge

Site area (ha): 3.4236

Map Site SB2

## Site SB 2

Land adjacent to Summerbridge Methodist Church

Permission Granted

Map Site SB3

### Site SB 3

Land to rear of Elmwood Terrace, Summerbridge

Site area (ha): 0.6294

Map Site SB4

### Site SB 4

Land at New York Mill, Summerbridge

Site area (ha): 3.2904

Map Site SB5

### Site SB 5

Land at Braisty Woods, Summerbridge

Site area (ha): 1.0938

Map Site SB6

### Site SB 6

#### New York Mill, Summerbridge

Site area (ha): 0.6069

Proposal: Housing / Employment