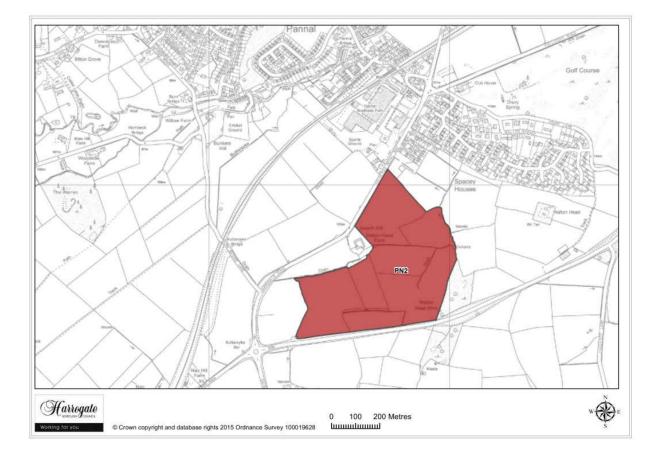

S1

## Site NS 1

Land south of A6108 and Shop Wood, North Stainley

Site area (ha): 4.4483



Map Site NS2

## Site NS 2

#### Land off A6108 opposite Lightwater Farmhouse, North Stainley

Site area (ha): 5.2851

Proposal: Assisted Housing / Care Home

Previous site reference(s): N/A



Map Site NS3

## Site NS 3

Land to west of Cockpit Green, North Stainley

Site area (ha): 8.2496

Proposal: Housing / Employment

Previous site reference(s): N/A



Map Site NS4

## Site NS 4

Former Piggery, Lightwater Farm, North Stainley

Site area (ha): 2.7488

Proposal: Employment



Map Site NS5

## Site NS 5

Land at Lightwater Farm, North Stainley

Site area (ha): 1.7490

#### Pannal



Map 8.4 Pannal sites



Map Site PN1

# Site PN 1 Spring Lane, Pannal Site area (ha): 0.6344 Proposal: Housing



Map Site PN2

## Site PN 2

Walton Head, Pannal

Site area (ha): 25.5876



Map Site PN3

## Site PN 3

Land south of Pannal, Phase 2

Site area (ha): 5.7244

Proposal: Mixed



Map Site PN4

# Site PN 4

Land south of Pannal, Phase 3

Site area (ha): 13.5563



Map Site PN5

## Site PN 5

Land south of Pannal, Phase 4

Site area (ha): 7.1108

Proposal: Employment



Map Site PN6

## Site PN 6

Land adjoining Black Swan, Burn Bridge Road, Pannal

Site area (ha): 1.1467



Map Site PN7

## Site PN 7

Cross's Field, Hill Foot Lane, Pannal

Site area (ha): 0.6623



Map Site PN8

## Site PN 8

Land south of Hill Foot Lane, Pannal

Site area (ha): 0.7921



Map Site PN9

## Site PN 9

Land north of Hill Foot Lane, Pannal

Site area (ha): 0.5696

#### Rainton



Map 8.5 Rainton sites



Map S