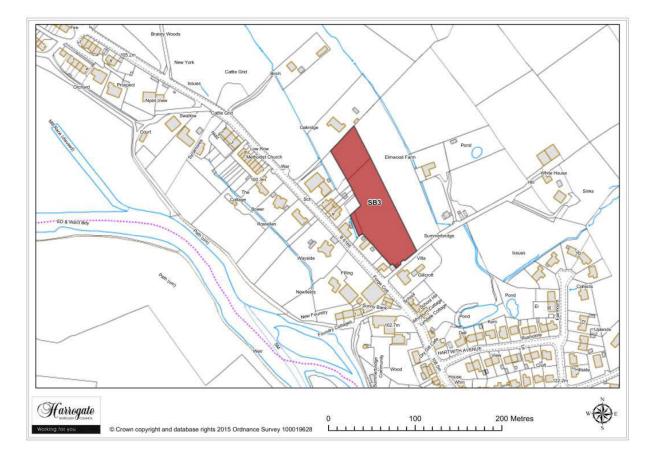

### Site SB 3

Land to rear of Elmwood Terrace, Summerbridge

Site area (ha): 0.6294

Map Site SB4