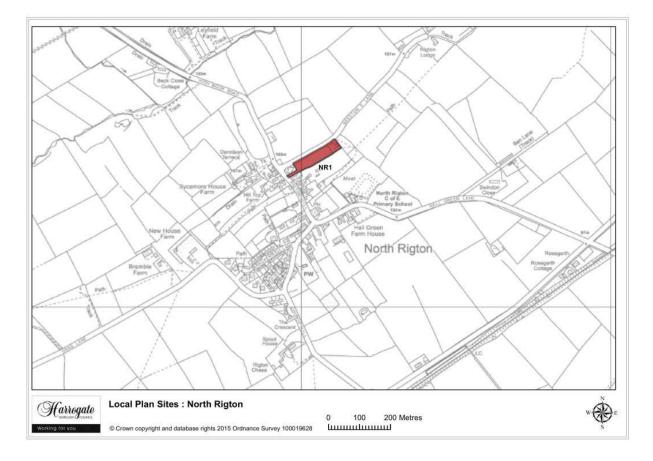

#### **North Rigton**

#### Map 8.2 North Rigton Sites

#### Site NR 1

#### Land at Rigton Hill and Beeston Lane, North Rigton

Site area (ha): 0.6051