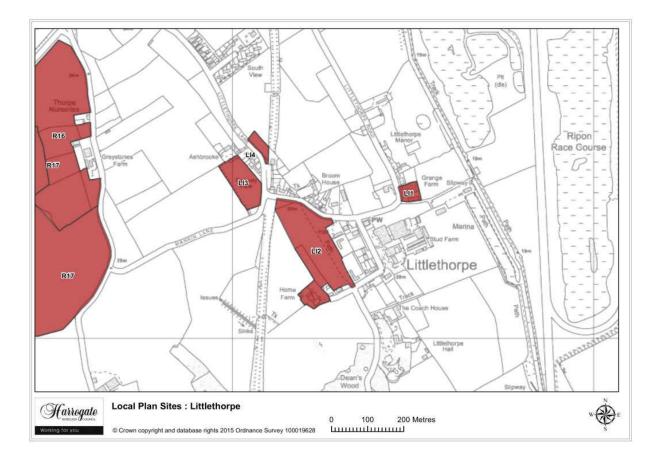

#### Littlethorpe

Map 7.3 Littlethorpe sites

Map Site LI1

#### Site LI 1

#### Grange Farm, Littlethorpe Road, Littlethorpe

Site area (ha): 0.2664

Figure Site LI2

## Site LI 2

Land at Orchard Lane, Littlethorpe

Site area (ha): 3.0301

Map Site LI3

### Site LI 3

Land at Railway View, Littlethorpe

Site area (ha): 0.9662

Map Site LI4

#### Site LI 4

Land north west of Little Crossing, Littlethorpe Lane, Littlethorpe

Site area (ha): 0.2194