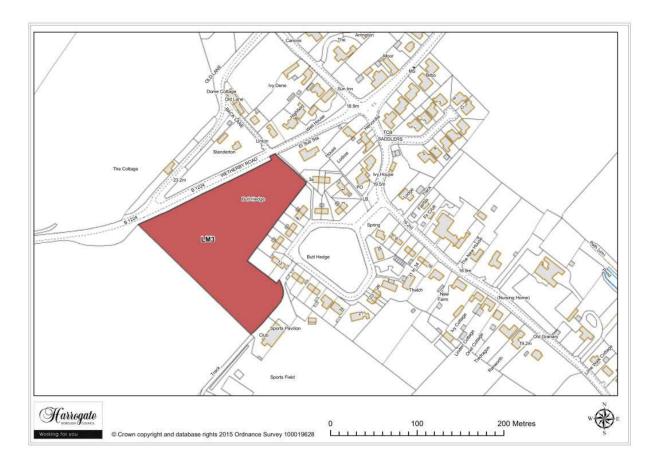

### Site LM 3

Land south of Wetherby Road, Long Marston

Site area (ha): 1.7951