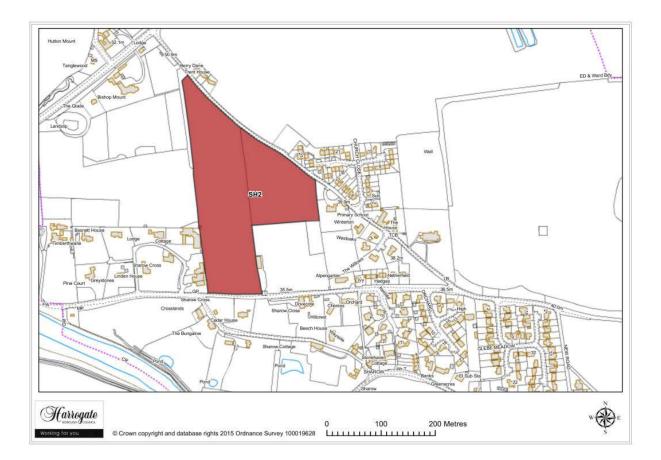

## Site SH 2

Land north of Dishforth Road, Sharow

Site area (ha): 5.0671

Map Site SH3