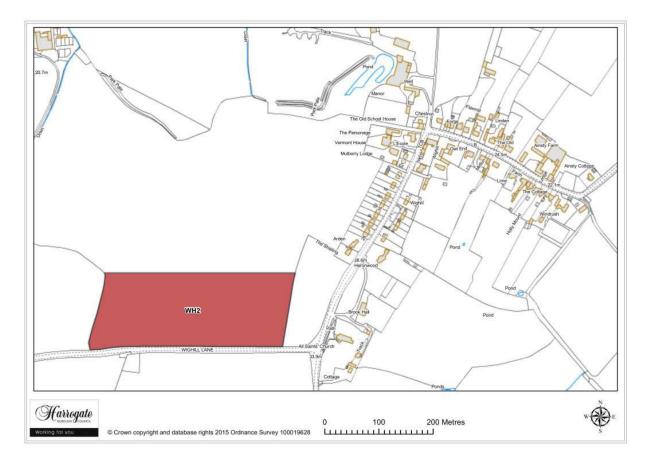

#### Site WH 2

Land to the south west of the village, Wighill

Site area (ha): 4.7898