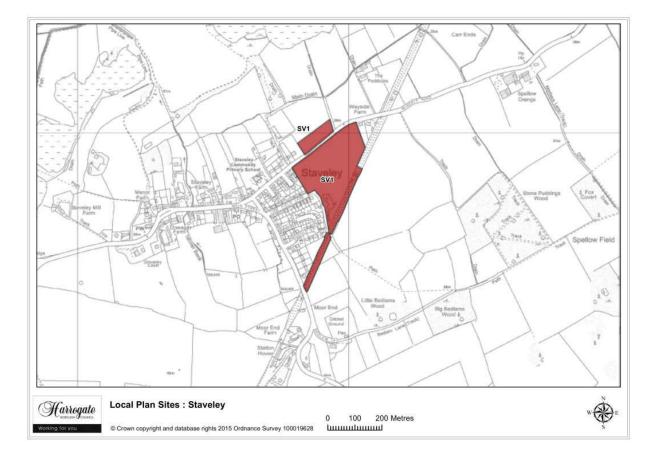

#### Staveley

Map 9.8 Staveley Sites

### Site SV 1

#### Land between Minskip Road and Low Field Lane, Staveley

Site area (ha): 6.5407