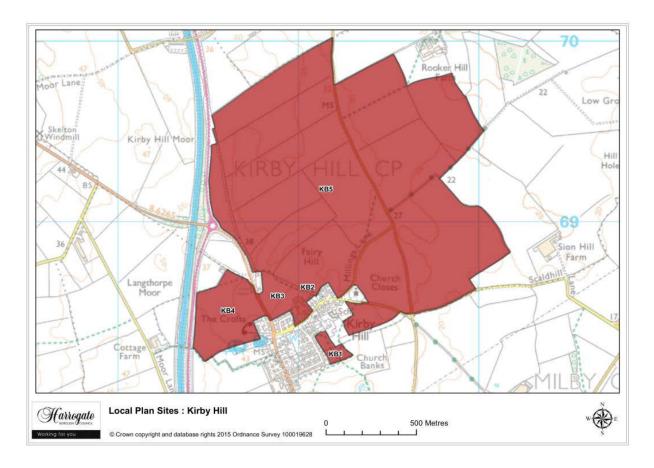

#### **Kirby Hill**

Map 6.7 Kirby Hill sites

Map Site KB1

#### Site KB 5

Land at Rooker Hill and Kirby Hill

Site area (ha): 193.1105

Proposal: New/extended settlement