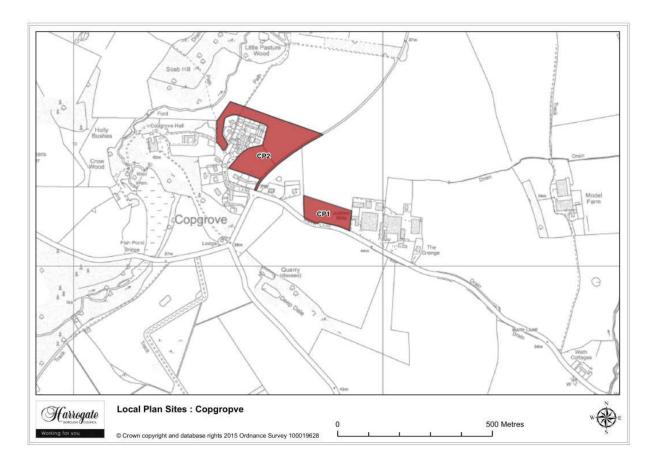

### Copgrove

Map 4.2 Copgrove sites

Map Site CP1

# Site CP 1

### Land adjoining Jubilee Mill, Copgrove

Site area (ha): 1.0474

Proposal:

Map Site CP2

## Site CP 2

### **Land at Copgrove**

Site area (ha): 3.3386