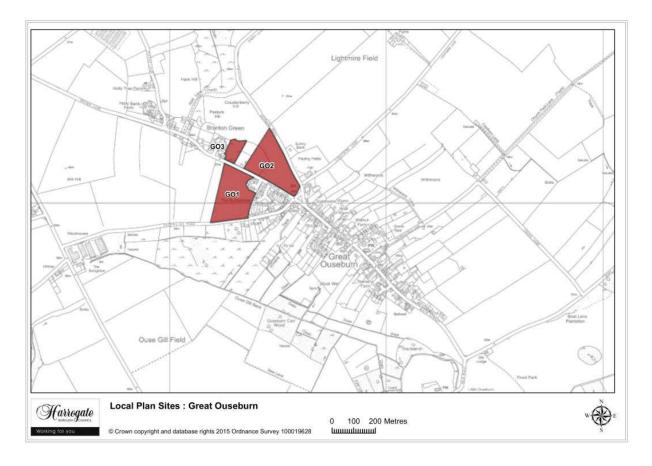

#### **Great Ouseburn**

Map 5.6 Great Ouseburn sites

Map Site GO1

#### Site GO 1

Land between Branton Lane and Carr Side Road, Great Ouseburn

Site area (ha): 3.6266

Map Site GO2

#### Site GO 2

Land north of Branton Lane, Great Ouseburn

Site area (ha): 3.5664

Map Site GO3

#### Site GO 3

#### Land at Branton Green, Great Ouseburn

Site area (ha): 0.6494