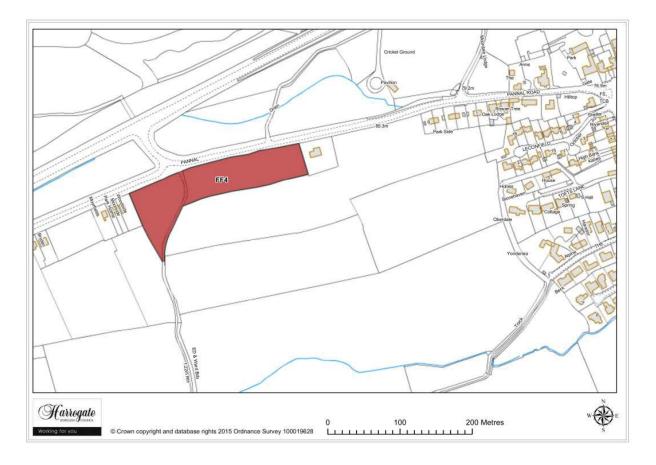

errensby

Site area (ha): 3.9537

### Flaxby



Map 5.3 Flaxby Sites



Map Site FX1

### Site FX 1

New settlement south of A59 and west of Junction 47 (A1M), Flaxby

Site area (ha): 187.8489

Proposal: New settlement



Map Site FX2

### Site FX 2

**Martins Farm, Flaxby** 

Site area (ha): 17.4924



Map Site FX3

#### Site FX 3

New settlement to the north of the A59, Flaxby

Site area (ha): 112.6096

Proposal: New settlement

#### **Follifoot**



Map 5.4 Follifoot sites



Map Site FF1

#### Site FF 1

#### Land north of Spofforth Lane, Follifoot

Site area (ha): 0.7729



Map Site FF2

## Site FF 2

Land between Moorfields and Bryden, Follifoot

Site area (ha): 0.3207



Map Site FF3

#### Site FF 3

Former tennis courts and land at Plompton Road, Follifoot

Site area (ha): 1.0500



Map Site FF4

#### Site FF 4

Land to the east of Woodside and west of Oak House, Follifoot

Site area (ha): 1.2800



Map Site FF5

#### Site FF 5

Land at Spofforth Lane, Follifoot

Site area (ha): 1.8100



Map Site FF6

#### Site FF 6

#### Follifoot Ridge Business Park, Follifoot

Site area (ha): 0.7228

Proposal: Employment



Map Site FF7

### Site FF 7

#### Land at Duck's Nest Farm, Follifoot

Site area (ha): 12.1233



Map Site FF8

# Site FF 8

#### Land at Rudding Lane, Follifoot

Site area (ha): 3.8139



Map Site FF9

## Site FF 9

#### Land adjacent to Moorland House, Follifoot

Site area (ha): 4.2280

#### Goldsborough



Map 5.5 Goldsborough sites



Map Site GB1

#### Site GB 1

#### Land at Goldsborough

Site area (ha): 3.2512



Map Site GB2

#### Site GB 2

#### Land