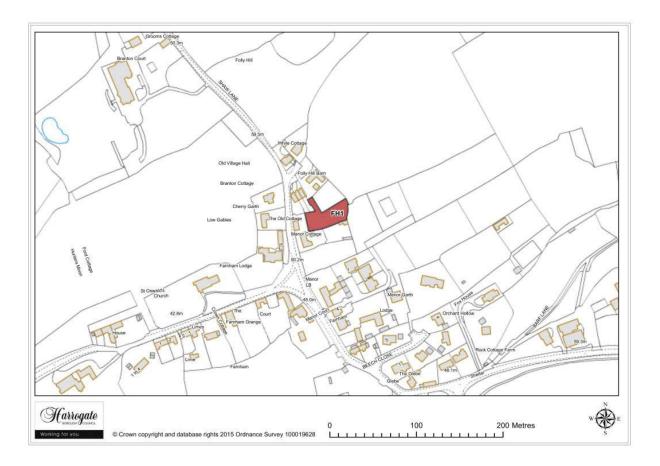

### Site FH 1

### Land to the rear of The Old Cottage, Farnham

Site screened out - site size too small for inclusion in the SHELAA

Map Site FH2