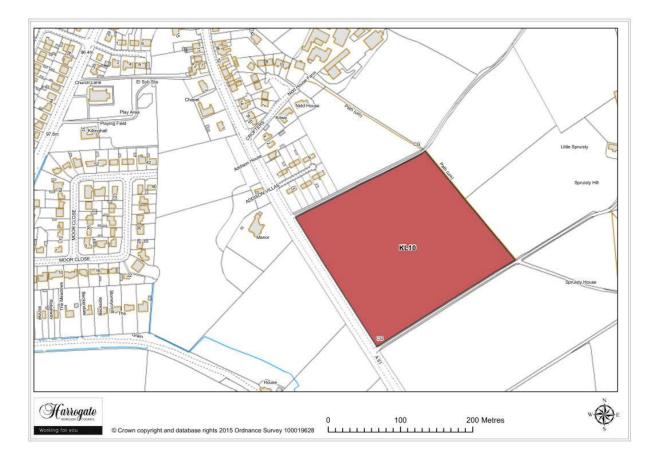

### Site KL 9

#### Land at Daleside Nurseries, Killinghall

Site area (ha): 2.0815

Map Site KL10