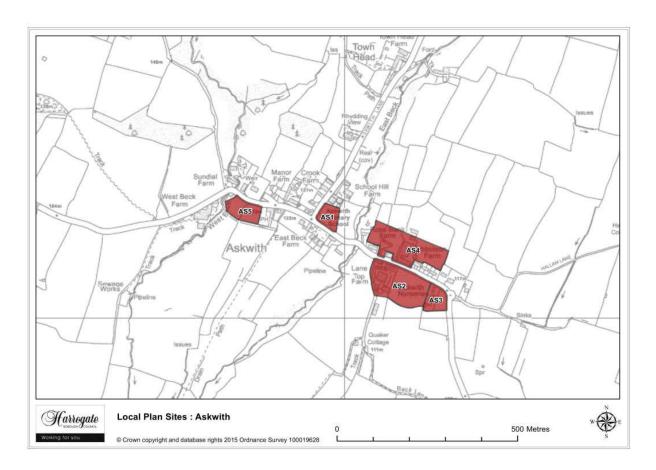

#### **Askwith**

Map Site Askwith sites

Map Site AS1

### Site AS 1

### **Land south of Askwith Primary School**

Site area (ha): 0.3388

Map Site AS2

### Site AS 2

Lane Top Farm, Askwith

Site area (ha): 1.5055

Map Site AS3

### Site AS 3

#### **Askwith Nuseries, Askwith**

Site area (ha): 0.3891

Map Site AS4

### Site AS 4

Land at Rose Bank Farm and Ibbotson Farm, Askwith

Site area (ha): 1.5335

Map Site AS5

### Site AS 5

Land to the south of Main Street, Askwith

Site area (ha): 0.4934