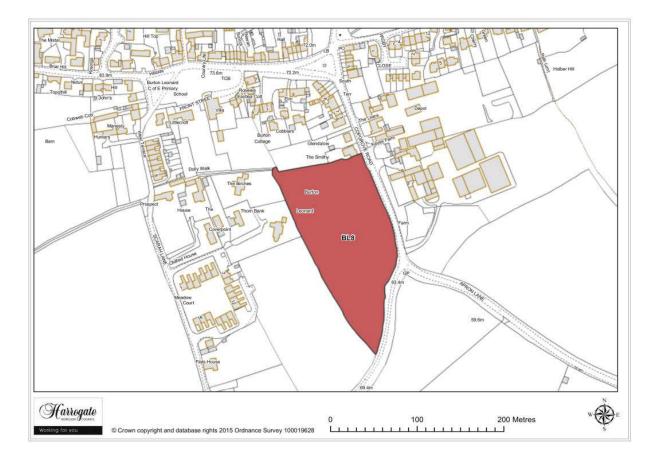

## Site CA 2

**Land at Cattal Street, Cattal** 

Site area (ha): 7.0093

Map Site CA3