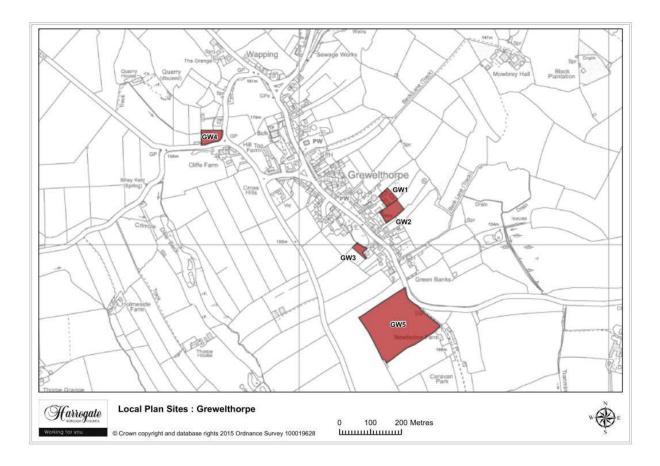

#### Grewelthorpe

Map 5.9 Map of Grewelthorpe sites

Map Site GW1

#### Site GW 1

Land at Maryfield, Grewelthorpe

Proposal: Screened out site - site too small

Map Site GW2

### Site GW 2

#### Land at White House, Grewelthorpe

Site area (ha): 0.2900

Map Site GW3

### Site GW 3

Land at Bellwood, Grewelthorpe

Proposal: Screened out site - site too small

Map Site GW4

### Site GW 4

#### The old quarry field, Grewelthorpe

Site area (ha): 0.2706

Map Site GW5

### Site GW 5

#### Land adjacent to Newholme Farm, Grewelthorpe

Site area (ha): 3.1859