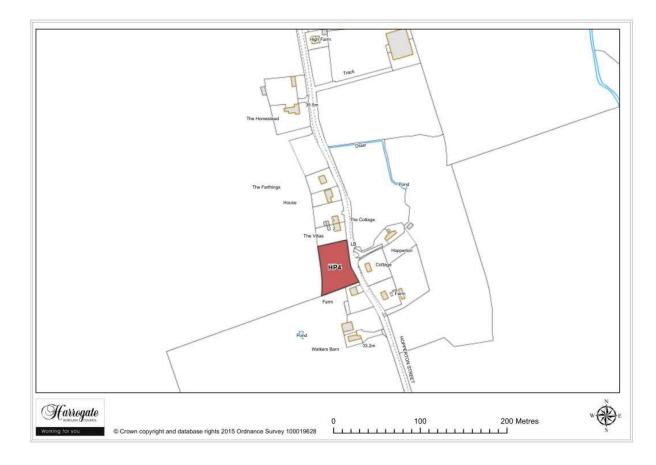

te

Site area (ha): 3.1057



Map Site HM4

### Site HM 4

#### Land south of Brookfield, Hampsthwaite

Site area (ha): 6.0218



Map Site HM5

### Site HM 5

Land to east of Rowden Lane, Hampsthwaite

Site area (ha): 3.6151



Map Site HM6

#### Site HM 6

Land south east of St Thomas a Beckett Walk, Hampsthwaite

Site area (ha): 2.2644



Map Site HM7

### Site HM 7

#### Land off Brookfield Garth, Hampsthwaite

Site area (ha): 1.3466



Map Site HM8

### Site HM 8

#### Land at Fairfield House, Hampsthwaite

Site area (ha): 1.5182

#### Hopperton



Map 6.2 Hopperton sites



Map Site HP1

### Site HP 1

Land off Hopperton Road 1, Hopperton



Map Site HP2

#### Site HP 2

Land adjacent to The Homestead, Hopperton



Map Site HP3

#### Site HP 3

Land off Hopperton Street 2, Hopperton



Map Site HP4

#### Site HP 4

Land off Hopperton Street 3, Hopperton



Map Site HP5

### Site HP 5

#### Land off Hopperton Street 4, Hopperton

Site area (ha): 0.7843



Map Site HP6

### Site HP 6

#### **Land off Grey Thorn Lane, Hopperton**

Site area (ha): 12.0754

#### Huby



Map 6.3 Huby sites



Map Site HB1

### Site HB 1

Land at Holly Hill Farm, Huby

Site area (ha): 33.7201



Map Site HB2

## Site HB 2

#### Land at Hunter's View, Huby

Site area (ha): 2.2031



Map Site HB3

### Site HB 3

Land at Merrybank Lane, Huby

Site area (ha): 1.2859



Map Site HB4

### Site HB 4

Land to the west of Harrogate Road, Huby

Site area (ha): 4.61



Map Site HB5

### Site HB 5

Land to the east of Harrogate Road, Huby

Site area (ha): 1.2085



Map Site HB6

### Site HB 6

#### Land