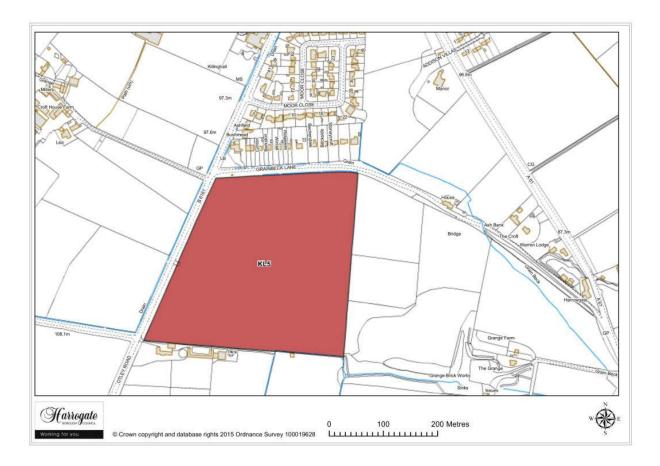

## Site KL 5

#### Land at Grainbeck Lane, Killinghall

Site area (ha): 10.2217

Map Site KL6