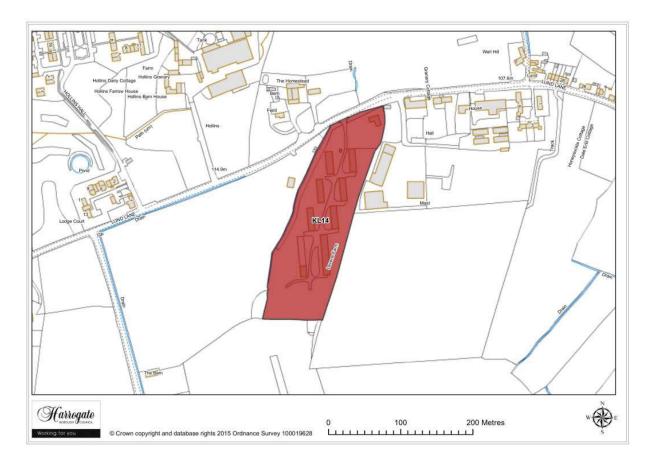

#### Site KL 13

Former Cricket Club and adjoining land, Killinghall

Site area (ha): 3.2287

Map Site KL14