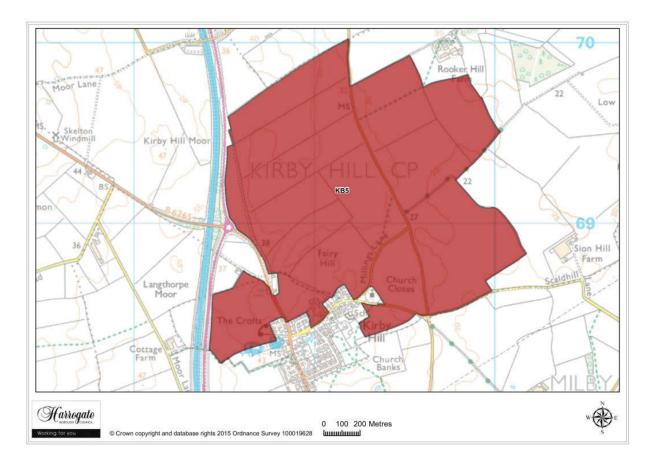

#### **Kirby Hill**

Map 6.7 Kirby Hill sites

Map Site KB1

#### Site KB 1

Land east of St John's Walk, Kirby Hill

Site area (ha): 1.6325

Map Site KB2

### Site KB 2

Land at Fairy Hill, Kirby Hill

Site area (ha): 3.1042

Map Site KB3

#### Site KB 3

Land at Leeming Lane, Kirby Hill

Site area (ha): 3.4663

Map Site KB4

### Site KB 4

Land at The Crofts, Kirby Hill

Site area (ha): 13.0447

Map Site KB5

#### Site KB 5

Land at Rooker Hill and Kirby Hill

Site area (ha): 193.1105

Proposal: New/extended settlement