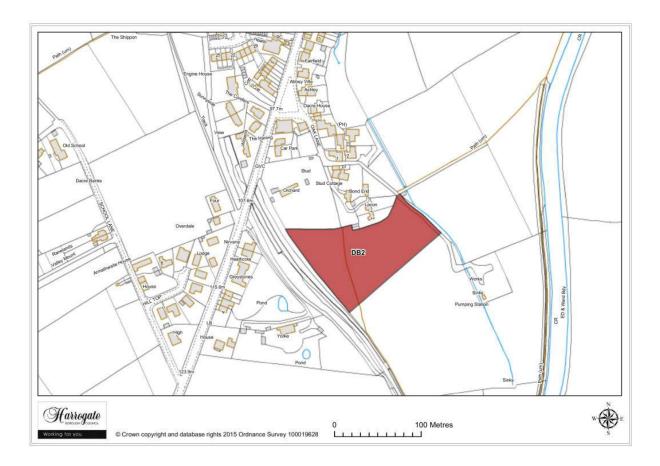

## Site DB 2

#### **Land at Dacre Banks**

Site area (ha): 1.0515

Map Site DB3