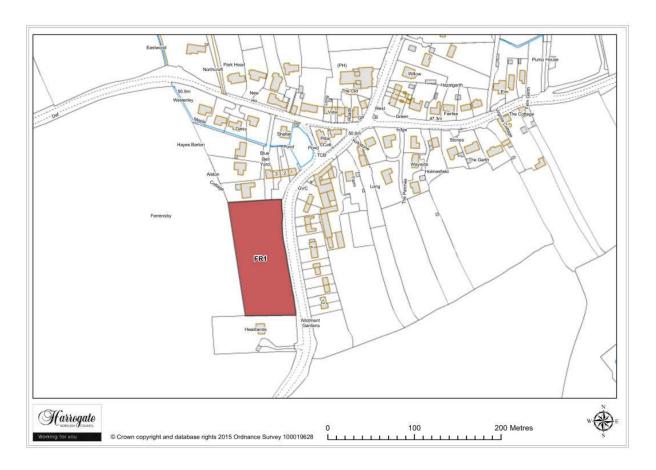

### Site FR 1

### Land west of Knaresborough Road, Ferrensby

Site area (ha): 0.7766

Map Site FR2