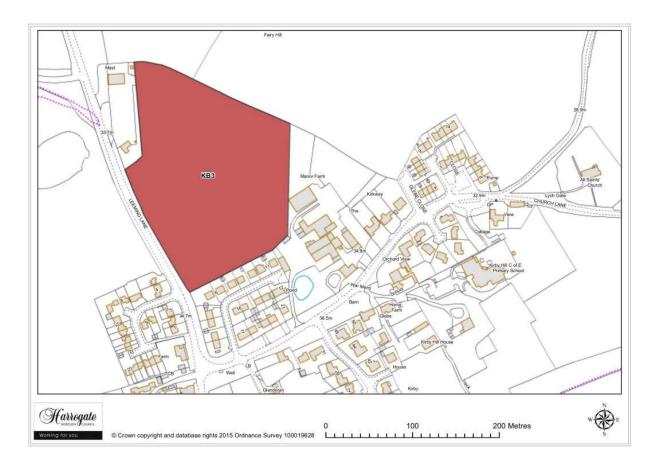

#### Site KB 3

Land at Leeming Lane, Kirby Hill

Site area (ha): 3.4663

Map Site KB4