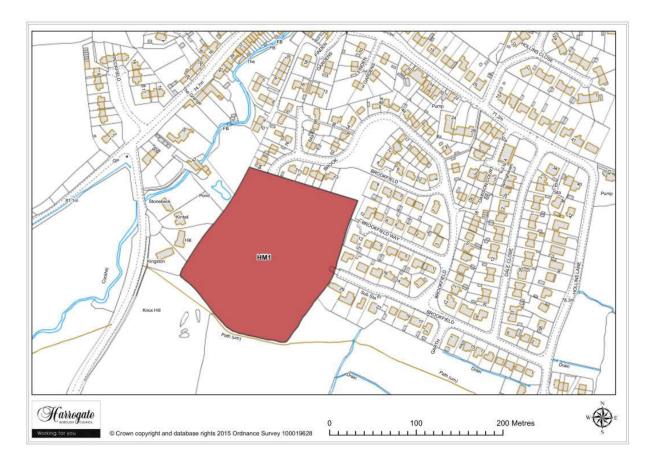

#### Site HM 1

Land west of Brookfield, Hampsthwaite

Proposal: Permission granted

Map Site HM2