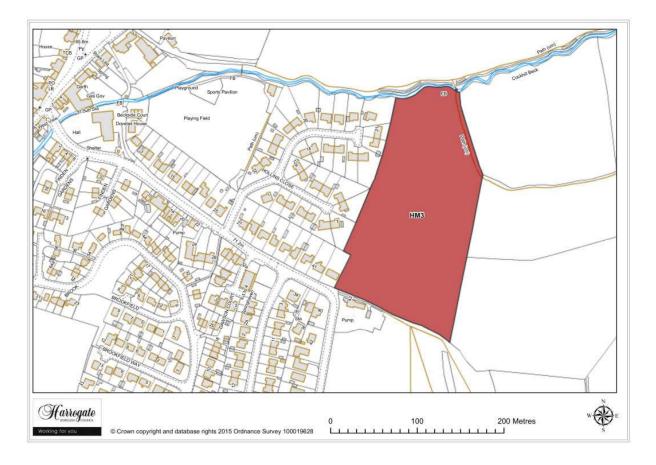

## Site HM 3

#### Land at Hollins Farm, Hampsthwaite

Site area (ha): 3.1057

Map Site HM4