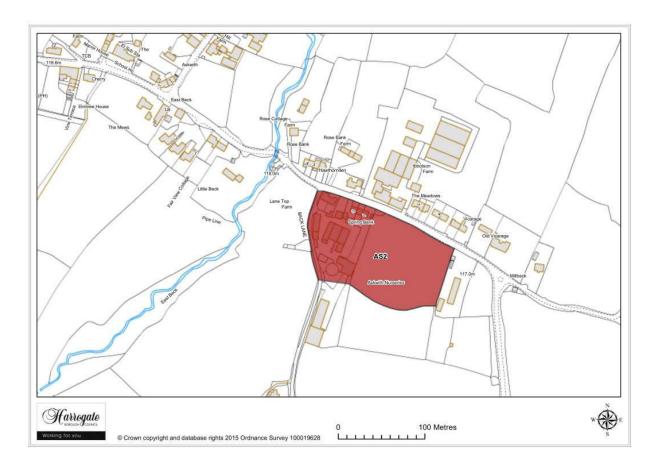

#### **Askwith**

Map Site Askwith sites

Map Site AS1

### Site AS 1

### **Land south of Askwith Primary School**

Site area (ha): 0.3388

Map Site AS2