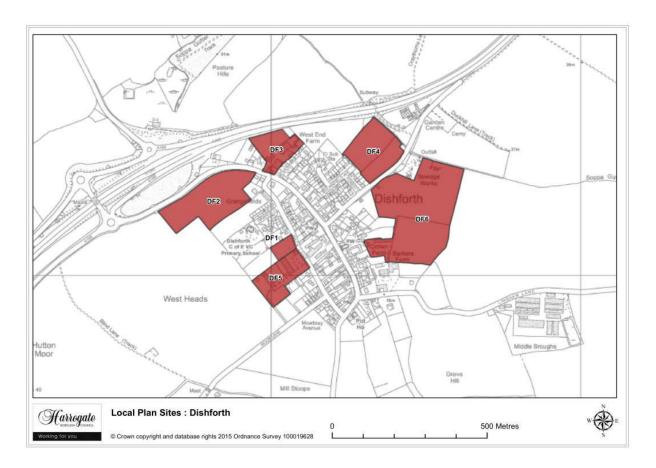

#### **Dishforth**

Map 4.7 Dishforth sites

Map Site DF1

### Site DF 1

West Heads, Back Lane, Dishforth

Site area (ha): 0.3758

Map Site DF2

### Site DF 2

#### Land at North End, Dishforth

Site area (ha): 3.3345

Map Site DF3

### Site DF 3

West End Farm, Dishforth

Site area (ha): 1.3586

Map Site DF4

### Site DF 4

Land north east of Thornfield Avenue, Dishforth

Site area (ha): 2.3101

Map Site DF5

### Site DF 5

Manor House Farm, Dishforth

Site area (ha): 1.5954

Map Site DF6

### Site DF 6

**Crown Farm, Dishforth** 

Site area (ha): 7.0972