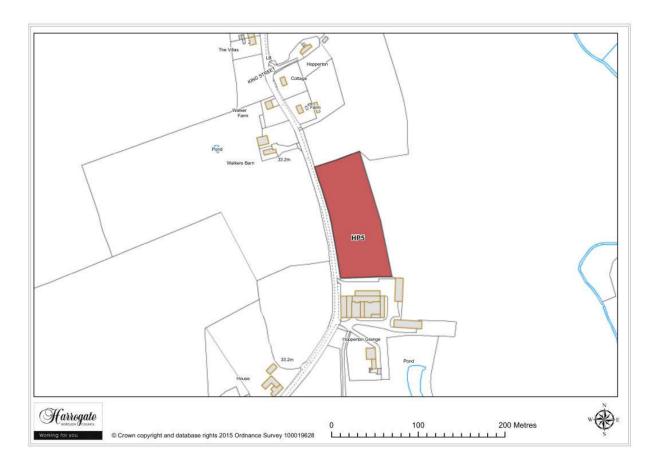

### Site HP 5

#### Land off Hopperton Street 4, Hopperton

Site area (ha): 0.7843

Map Site HP6