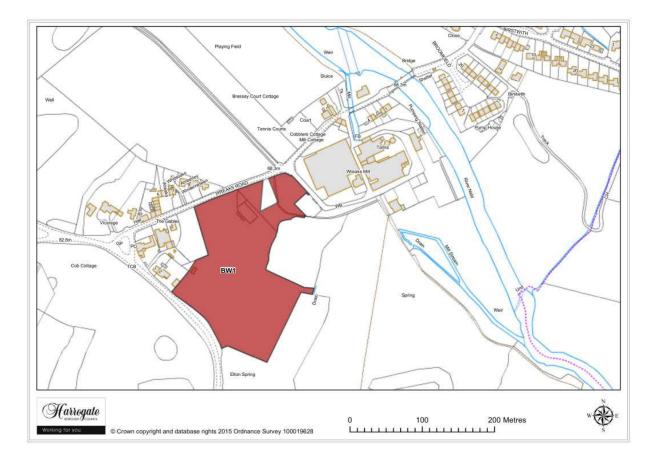

### Site BW 1

#### Land south of Wreaks Road, Birstwith

Site area (ha): 2.7192

Map Site BW2