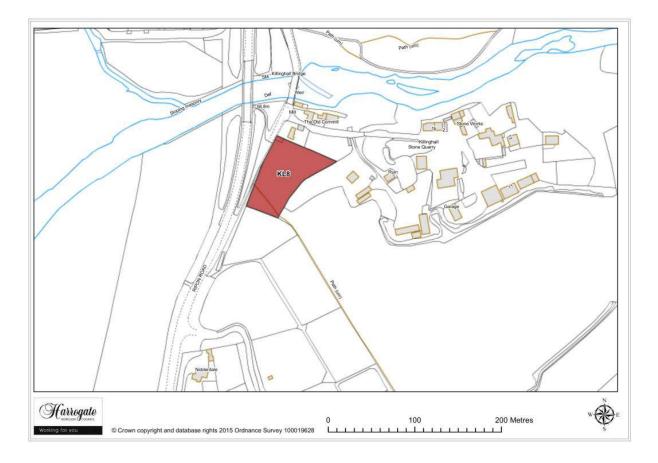

### Site KL 8

#### Land at Old Nidd Bridge, Killinghall

Site area (ha): 0.4511

Map Site KL9