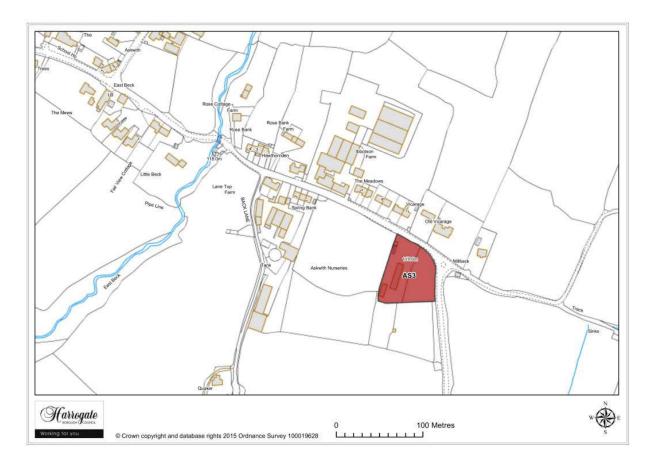

### Site AS 3

#### **Askwith Nuseries, Askwith**

Site area (ha): 0.3891

Map Site AS4