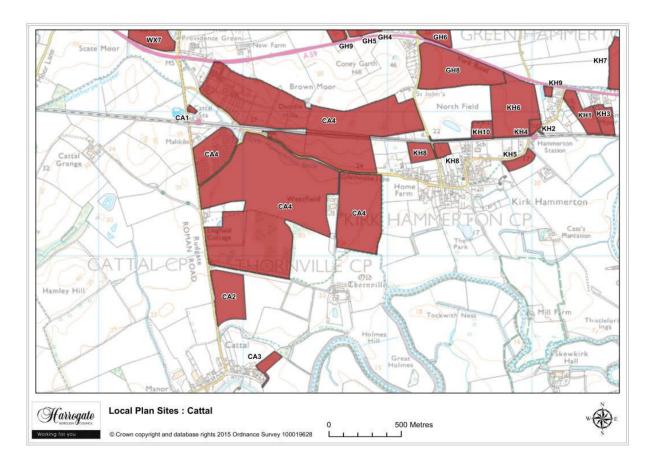

#### Cattal

Map 4.1 Cattal sites

Map Site CA1

### Site CA 1

### Land at Station Road, Cattal

Site area (ha): 0.2214

Map Site CA2

## Site CA 2

**Land at Cattal Street, Cattal** 

Site area (ha): 7.0093

Map Site CA3

## Site CA 3

### Land part of The Aubert, Cattal

Site area (ha): 1.3250

Map Site CA4

## Site CA 4

**New settlement, Cattal** 

Site area (ha): 133.1964

Proposal: New settlement