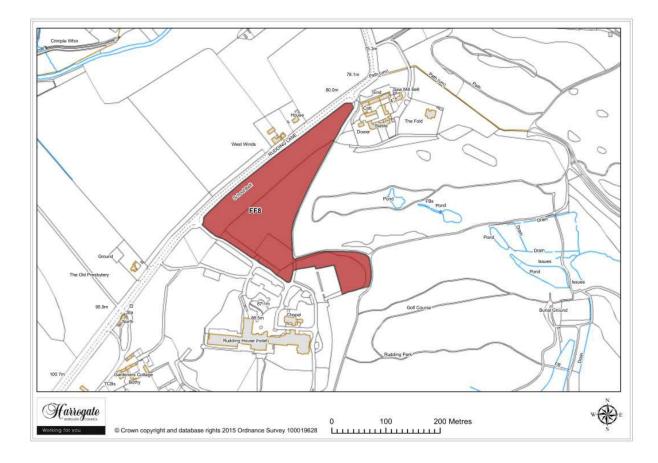

## Site FF 9

#### Land adjacent to Moorland House, Follifoot

Site area (ha): 4.2280