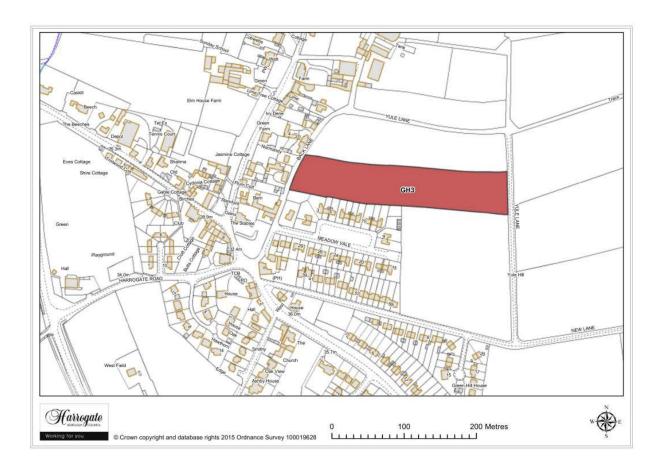

### Site GH 3

Land between Back Lane and Yule Lane, Green Hammerton

Site area (ha): 1.5959

Map Site GH4