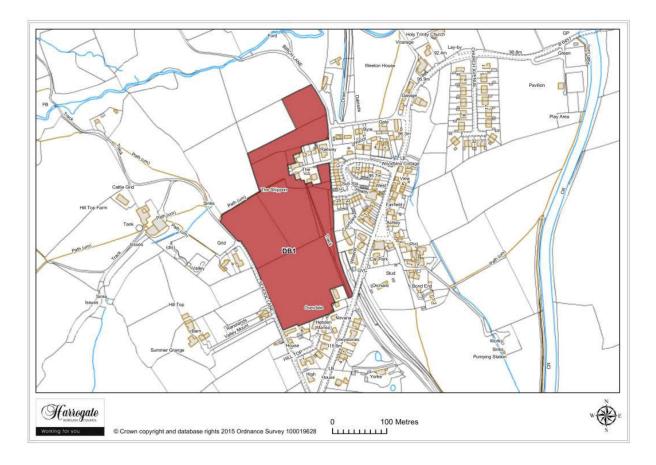

### Site DB 1

#### Land to the west of Dacre Banks

Site area (ha): 5.3236

Map Site DB2