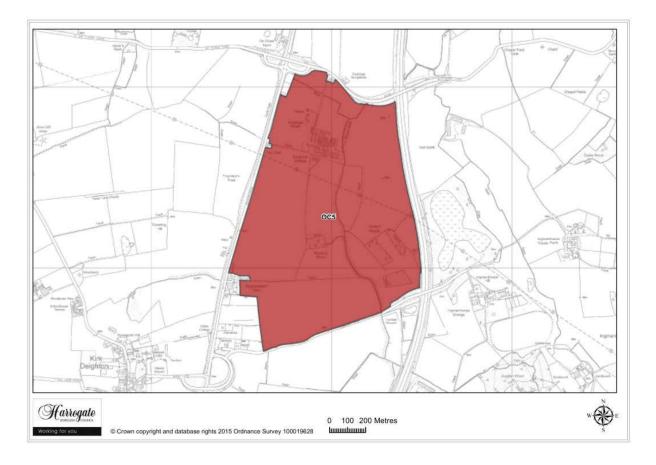

#### Sites in open countryside near Kirk Deighton

Map Site OC2

#### Site OC 5

New Settlement at Deighton Grange Farm, near Kirk Deighton

Site area (ha): 111.4014

Proposal: New settlement