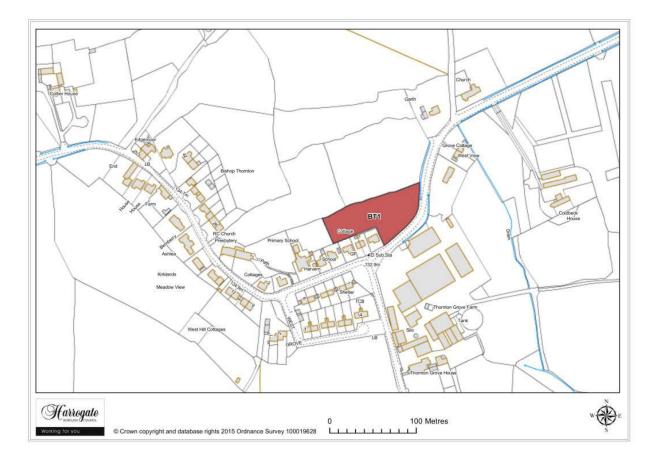

### Site BT 1

Land at Colber Lane, Bishop Thornton

Site area (ha): 0.4306

Map Site BT2