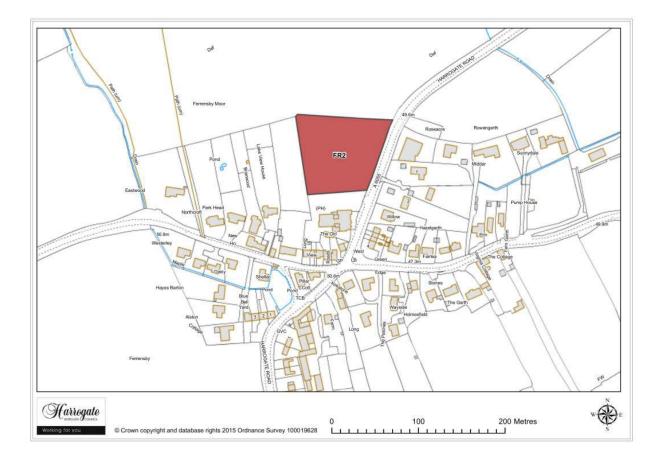

### Site FR 2

Land adjacent to the General Tarleton, Ferrensby

Site area (ha): 0.7856

Map Site FR3