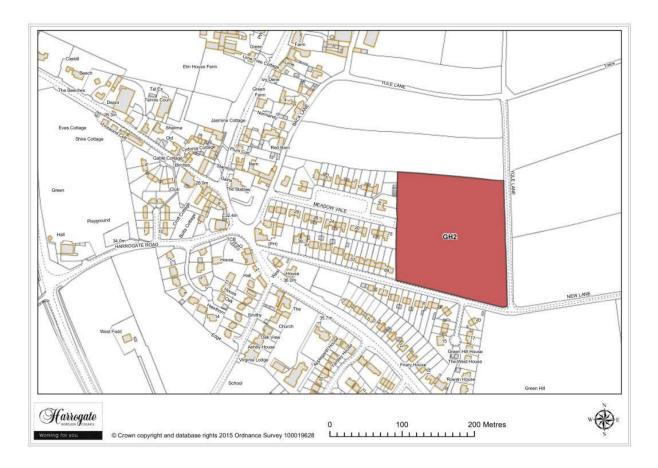

#### Site GH 6

Land north of York Road and south of New Lane, Green Hammerton

Site area (ha): 5.0482

Map Site GH7