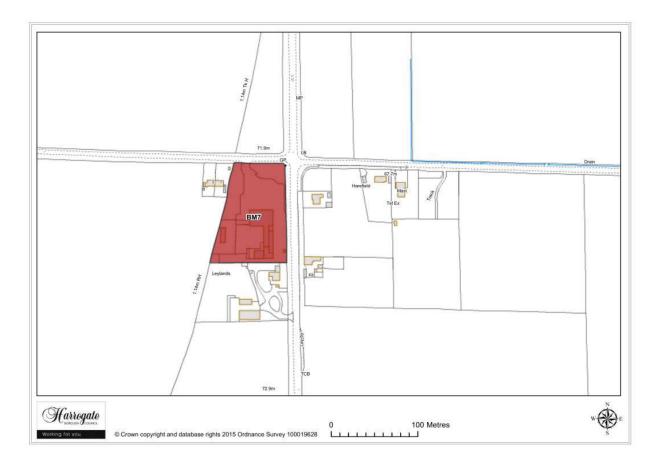

### Site BM 7

Cascade Garden Centre, Ripon Road, Bishop Monkton

Site area (ha): 0.8437