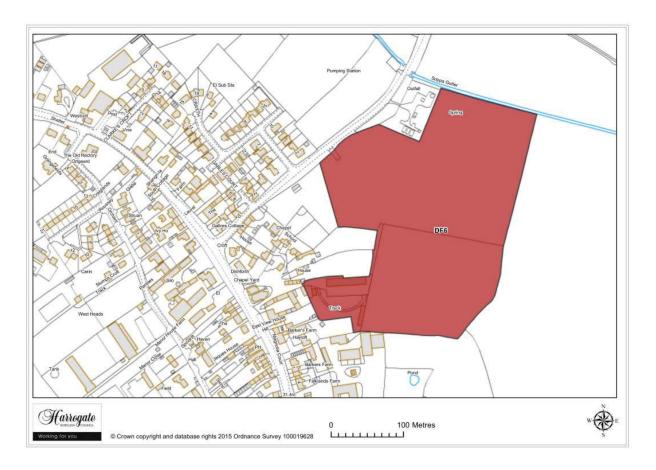

#### **Dishforth**

Map 4.7 Dishforth sites

Map Site DF1

### Site DF 1

West Heads, Back Lane, Dishforth

Site area (ha): 0.3758

Map Site DF2