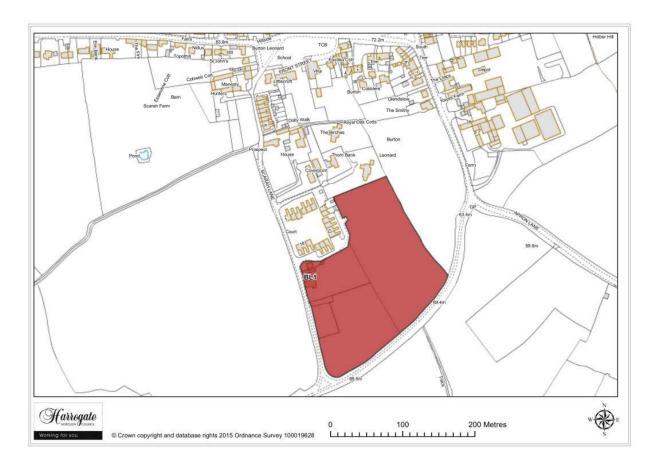

## Site BL 3

Land at Station Lane, Burton Leonard

Site area (ha): 3.8450

Map Site BL4