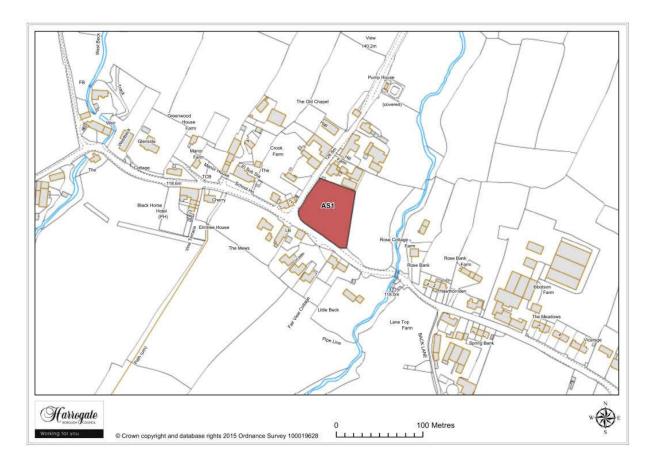

### Site AS 1

### **Land south of Askwith Primary School**

Site area (ha): 0.3388

Map Site AS2