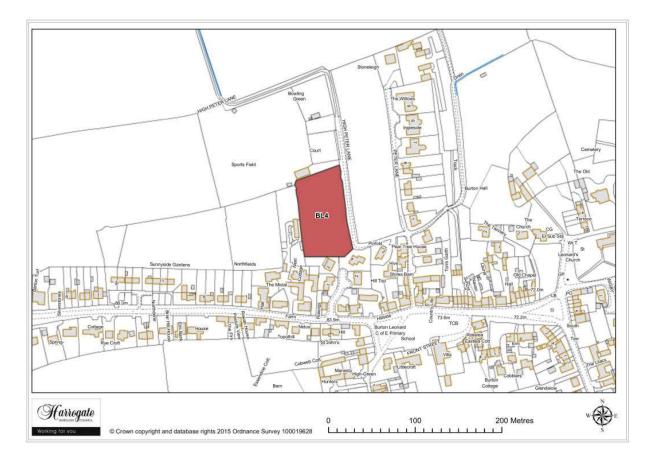

### Site BL 4

Land west of High Peter Lane, Burton Leonard

Site area (ha): 0.5271

Map Site BL5