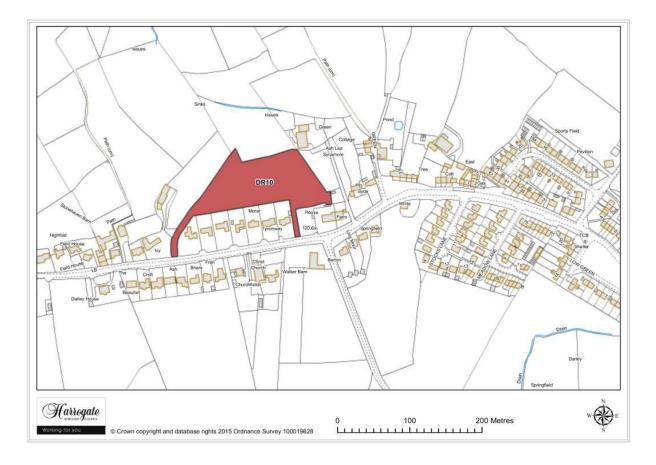

### Site DR 9

Land off Walker Lane, Darley

Site area (ha): 4.4924

Map Site DR10

### Site DR 10

Land at Stocks Green, Darley

Site area (ha): 1.1614

Map Site DR11