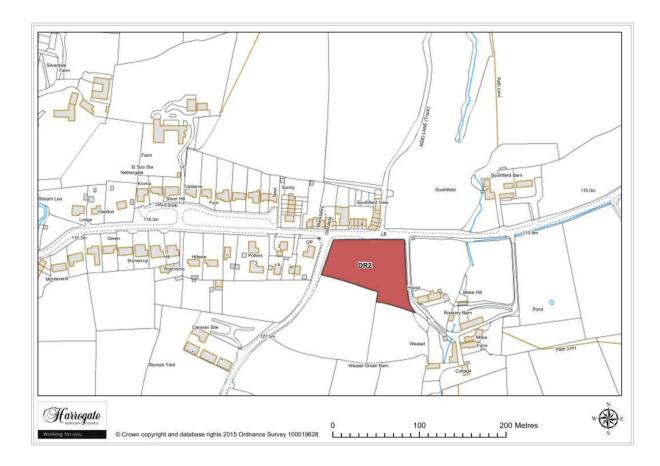

### Site DR 2

Land at Stumps Lane / South View, Darley

Site area (ha): 0.5536

Map Site DR3