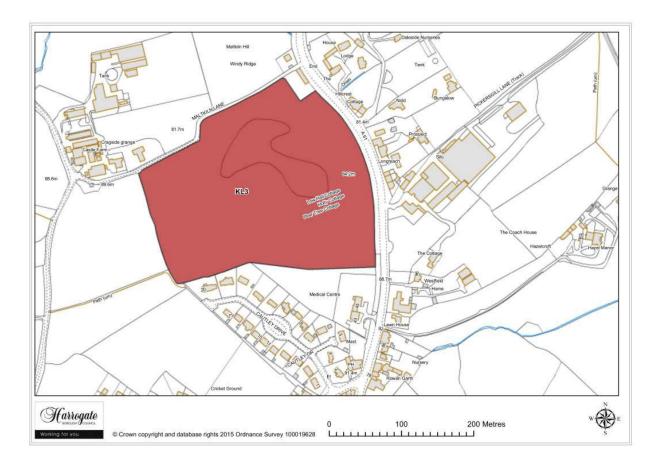

): 1.2859



Map Site HB4

### Site HB 4

Land to the west of Harrogate Road, Huby

Site area (ha): 4.61



Map Site HB5

### Site HB 5

Land to the east of Harrogate Road, Huby

Site area (ha): 1.2085



Map Site HB6

### Site HB 6

#### Land at Strait Lane, Huby

Site area (ha): 8.0963

#### Hunsingore



Map 6.4 Hunsingore Sites

#### Site HG 1

#### Land at Moor Lane, Hunsingore

Site area (ha): 0.7630

#### Ingerthorpe



Map 6.5 Ingerthorpe Sites

#### Site IG 1

Land to the south of Farnley Grange, Ingerthorpe

Site area (ha): 0.4008

#### Killinghall



Map 6.6 Killinghall sites



Map Site KL1

## Site KL 1

Field adjacent to Picking Croft Lane, Killinghall

Site area (ha): 1.0245



Map Site KL2

### Site KL 2

Land adjoining Grainbeck Manor, Killinghall

Site area (ha): 2.0438



Map Site KL3

## Site KL 3

Land to the west of Ripon Road, Killinghall

Site area (ha): 6.4642



Map Site KL4

## Site KL 4

Land off Ripon Road, Killinghall

Site area (ha): 1.6047



Map Site KL5

## Site KL 5

#### Land at Grainbeck Lane, Killinghall

Site area (ha): 10.2217



Map Site KL6

### Site KL 6

#### Land at Manor Farm, Killinghall

Site area (ha): 3.8652



Map Site KL7

### Site KL 7

#### Land at Daleside Nurseries, Killinghall

Site area (ha): 5.0258

Proposal: Housing / Employment



Map Site KL8

### Site KL 8

#### Land at Old Nidd Bridge, Killinghall

Site area (ha): 0.4511



Map Site KL9

### Site KL 9

#### Land at Daleside Nurseries, Killinghall

Site area (ha): 2.0815



Map Site KL10

### Site KL 10

Land east of A61, Killinghall

Site area (ha): 4.292



Ma