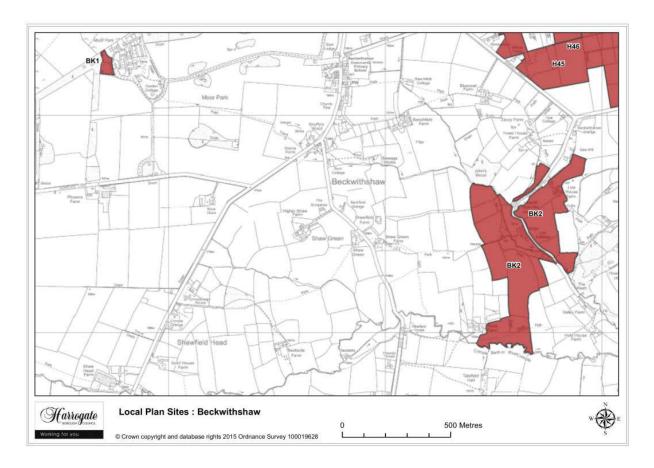

#### **Beckwithshaw**

Map 3.3 Beckwithshaw sites

Map Site BK1

### Site BK 1

#### Land at Moor Park, Beckwithshaw

Site area (ha): 0.4760

Map Site BK2

### Site BK 2

Land and buildings at Low House Farm, Beckwithshaw

Site area (ha): 20.8168