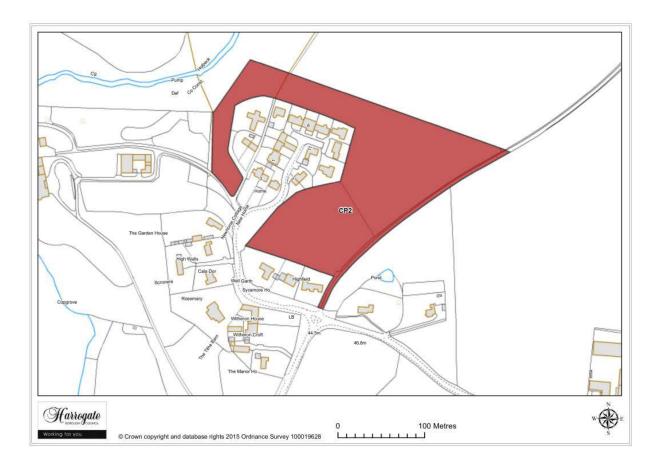

d

Site area (ha): 0.3108



Map Site BL7

## Site BL 7

Land adjacent to cemetery, Church Lane, Burton Leonard

Site area (ha): 0.9334



Map Site BL8

## Site BL 8

### Land off Copgrove Road, Burton Leonard

Site area (ha): 1.7585

#### Cattal



Map 4.1 Cattal sites



Map Site CA1

### Site CA 1

### Land at Station Road, Cattal

Site area (ha): 0.2214



Map Site CA2

## Site CA 2

**Land at Cattal Street, Cattal** 

Site area (ha): 7.0093



Map Site CA3

## Site CA 3

### Land part of The Aubert, Cattal

Site area (ha): 1.3250



Map Site CA4

## Site CA 4

**New settlement, Cattal** 

Site area (ha): 133.1964

Proposal: New settlement

### Copgrove



Map 4.2 Copgrove sites



Map Site CP1

# Site CP 1

### Land adjoining Jubilee Mill, Copgrove

Site area (ha): 1.0474

Proposal:



Map Site CP2

## Site CP 2

### **Land at Copgrove**

Site area (ha): 3.3386

### **Copt Hewick**



Map 4.3 Copt Hewick Sites

### Site CH 1

Land at Corner Farm, Copt Hewick

Proposal: Permission Granted

### Cowthorpe



**Picture 4.1 Cowthorpe Sites** 

### Site CW 1

Land west of War Field Lane, Cowthorpe

Site area (ha): 4.9482

#### **Dacre**



Map 4.4 Dacre Sites

### Site DC 1

Land at Oakroyd, Dacre

Site area (ha): 0.3423

#### **Dacre Banks**



Map 4.5 Dacre Banks sites



Map Site DB1

### Site DB 1

#### Land to the west of Dacre Banks

Site area (ha): 5.3236



Map Site DB2

## Site DB 2

#### **Land at Dacre Banks**

Site area (ha): 1.0515



Map Site DB3

### Site DB 3

### Abbots Garage and adjacent land, Dacre Banks

Site area (ha): 0.8276



Map Site DB4

## Site DB