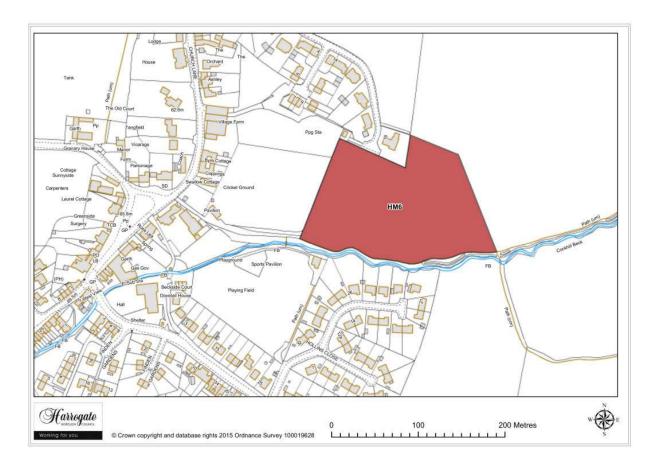

#### Site HM 6

Land south east of St Thomas a Beckett Walk, Hampsthwaite

Site area (ha): 2.2644

Map Site HM7