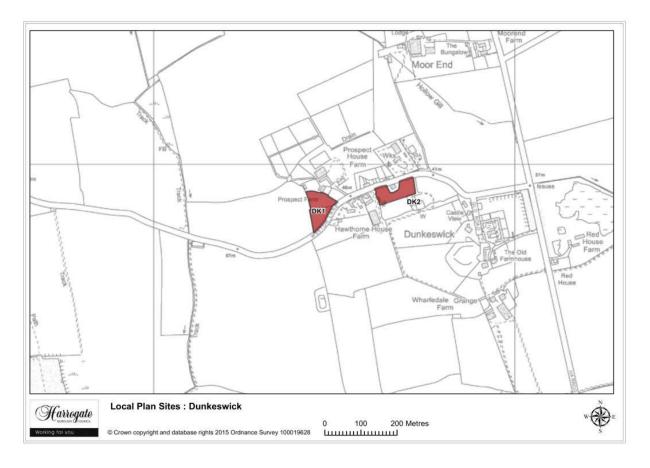

#### **Dunkeswick**

Map 4.8 Dunkeswick sites

Map Site DK1

#### Site DK 1

Land off Weeton Lane, Dunkeswick

Site area (ha): 0.5350

Proposal: Housing

#### Site DK 2

Land at Hawthorne House Farm,

Dunkeswick Site area (ha): 0.4414