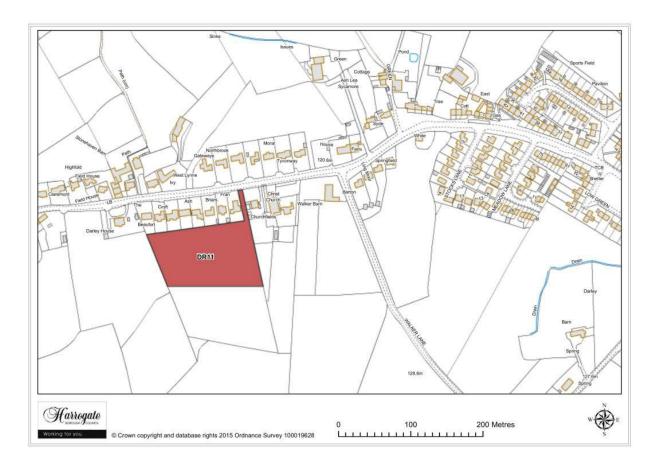

### Site DR 11

Land off Main Street, Darley

Site area (ha): 1.1732

Map Site DR12