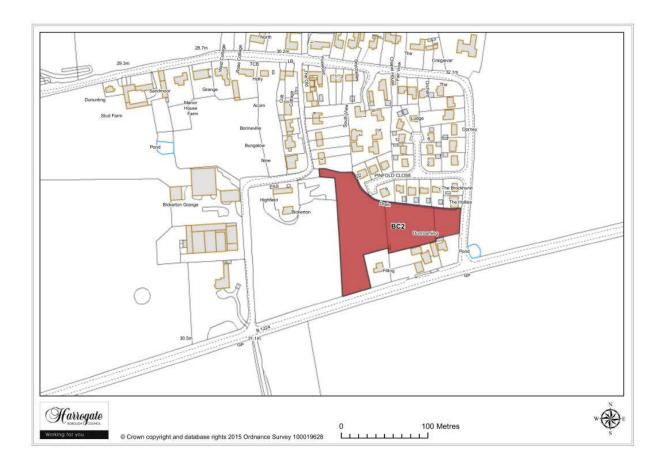

### Site AS 3

#### **Askwith Nuseries, Askwith**

Site area (ha): 0.3891



Map Site AS4

### Site AS 4

Land at Rose Bank Farm and Ibbotson Farm, Askwith

Site area (ha): 1.5335



Map Site AS5

### Site AS 5

Land to the south of Main Street, Askwith

Site area (ha): 0.4934

#### **Baldersby**



Map 3.2 Baldersby Site

#### Site BD 1

Village Farmyard, Baldersby

Proposal: Permission Granted

#### **Beckwithshaw**



Map 3.3 Beckwithshaw sites



Map Site BK1

### Site BK 1

#### Land at Moor Park, Beckwithshaw

Site area (ha): 0.4760



Map Site BK2

### Site BK 2

Land and buildings at Low House Farm, Beckwithshaw

Site area (ha): 20.8168

#### **Bickerton**



Map 3.4 Bickerton sites



Picture Site BC1

### Site BC 1

#### Land at Tom Cat Lane, Bickerton

Site area (ha): 0.7808



Map Site BC1

### Site BC 2

#### Land off Turnpike Lane, Bickerton

Site area (ha): 0.9555

### **Bilton in Ainsty**



Map 3.5 Bilton in Ainsty Sites

### Site BA 1

#### **Land at Bilton in Ainsty**

Site area (ha): 0.5397

#### **Birstwith**



Map 3.6 Birstwith sites



Map Site BW1

### Site BW 1

#### Land south of Wreaks Road, Birstwith

Site area (ha): 2.7192



Map Site BW2

### Site BW 2

#### Land adjacent to River Nidd, Birstwith

Site area (ha): 4.3143



Map Site BW3

### Site BW 3

Land to the north of Wreaks Road, Birstwith

Site area (ha): 3.0102



Map BW4 BW4

### Site BW 4

Land south of New Road, Birstwith

Site area (ha): 0.6200



Map Site BW5

### Site BW 5

#### Land at Meg Gate, Birstwith

Site area (ha): 0.5469



Map Site BW6

### Site BW 6

Land south-west o