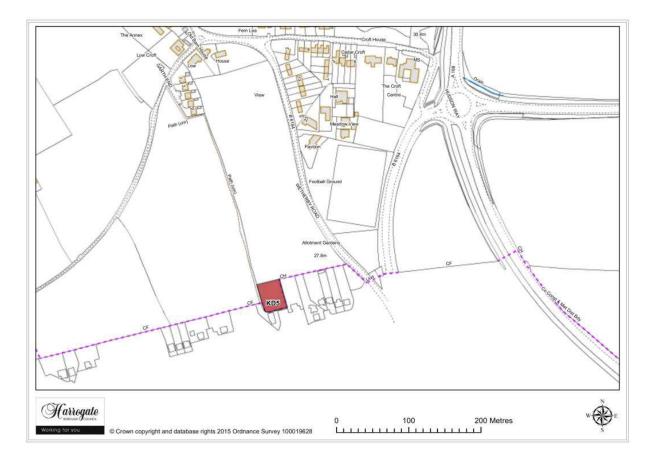

#### Site KD 4

Land to the south west of Wetherby Road (northern site), Kirk Deighton

Site area (ha): 1.5362

Map Site KD5

#### Site KD 5

Land to the south west of Wetherby Road (southern site), Kirk Deighton

Proposal: Screened out site - site too small