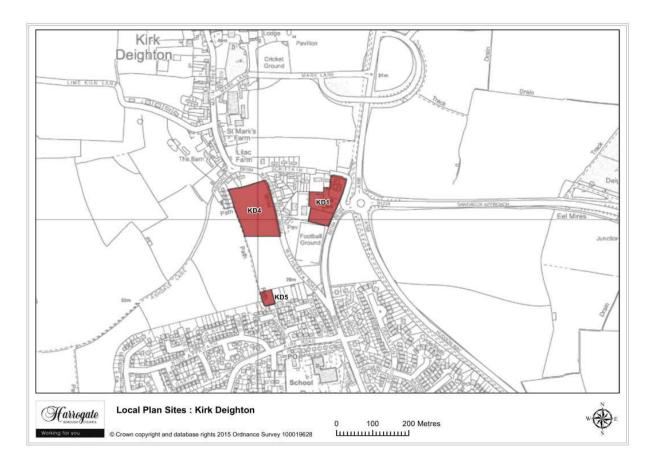

#### **Kirk Deighton**

Map 6.8 Map of Kirk Deighton sites

Map Site KD1

#### Site KD 1

#### The Croft, Kirk Deighton

Site area (ha): 0.8611

Map Site KD4

#### Site KD 4

Land to the south west of Wetherby Road (northern site), Kirk Deighton

Site area (ha): 1.5362

Map Site KD5

#### Site KD 5

Land to the south west of Wetherby Road (southern site), Kirk Deighton

Proposal: Screened out site - site too small