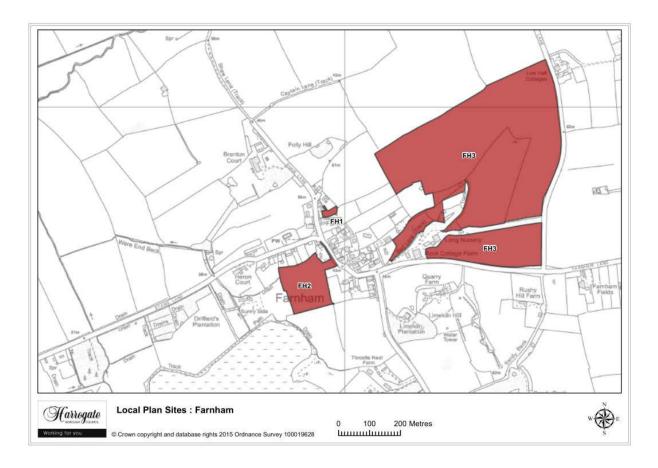

### **Farnham**

Map 5.1 Farnham sites

Map Site FH1

### Site FH 1

### Land to the rear of The Old Cottage, Farnham

Site screened out - site size too small for inclusion in the SHELAA

Map Site FH2

### Site FH 2

Land to the rear of The Old Crown, Farnham

Site area (ha): 2.2951

Map Site FH3

### Site FH 3

#### Land north of Farnham Lane, Farnham

Site area (ha): 24.1316