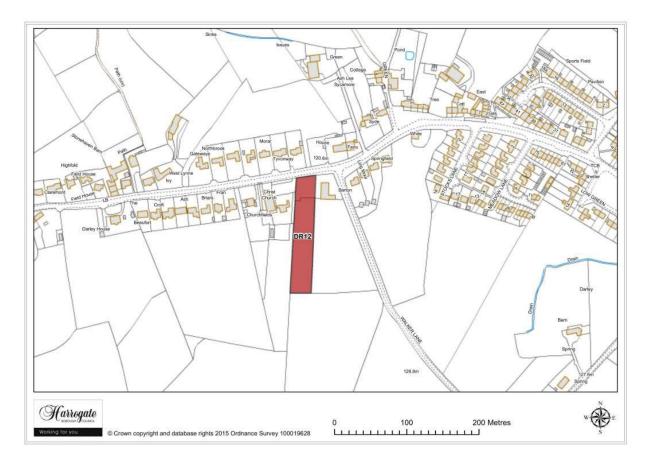

Map Site DR3

### Site DR 3

Land off Main Street, Darley

Site area (ha): 0.6190



Figure Site DR4

### Site DR 4

Land west of Darley House, Darley

Site area (ha): 0.2218



Map Site DR5

### Site DR 5

Land at Silverdale Farm, Darley

Site area (ha): 1.0912



Map Site DR6

### Site DR 6

Land north of Sheepcote Lane, Darley

Site area (ha): 0.9354



Map Site DR7

### Site DR 7

Land adjoining Meadow Lane, Darley

Site area (ha): 0.7183



Map Site DR8

### Site DR 8

Land north of Sheepcote Lane, Darley

Site area (ha): 2.5187



Map Site DR9

### Site DR 9

Land off Walker Lane, Darley

Site area (ha): 4.4924



Map Site DR10

### Site DR 10

Land at Stocks Green, Darley

Site area (ha): 1.1614



Map Site DR11

### Site DR 11

Land off Main Street, Darley

Site area (ha): 1.1732



Map Site DR12

### Site DR 12

Land adjacent to Walker Barn, Darley

Site area (ha): 0.4546

#### **Dishforth**



Map 4.7 Dishforth sites



Map Site DF1

### Site DF 1

West Heads, Back Lane, Dishforth

Site area (ha): 0.3758



Map Site DF2

### Site DF 2

#### Land at North End, Dishforth

Site area (ha): 3.3345



Map Site DF3

### Site DF 3

West End Farm, Dishforth

Site area (ha): 1.3586



Map Site DF4

### Site DF 4

Land north east of Thornfield Avenue, Dishforth

Site area (ha): 2.3101



Map Site DF5

### Site DF 5

Manor House Farm, Dishforth

Site area (ha): 1.5954



Map Site DF6

### Site DF 6

**Crown Farm, Dishforth** 

Site area (ha): 7.0972

#### **Dunkeswick**



Map 4.8 Dunkeswick sites



Map Site DK1

#### Site DK 1

Land off Weeton Lane, Dunkeswick

Site area (h