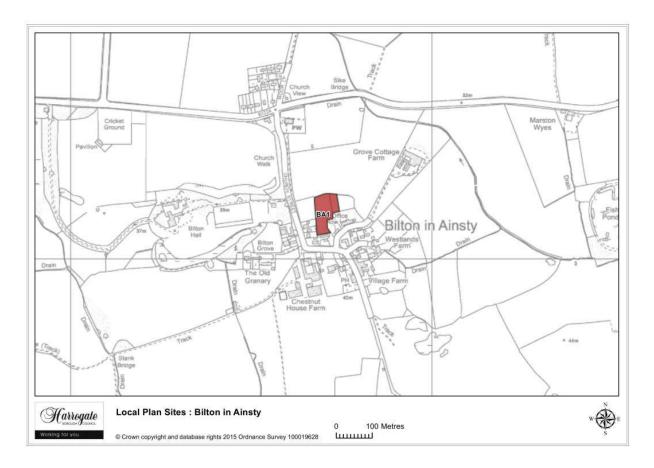

### **Bilton in Ainsty**

Map 3.5 Bilton in Ainsty Sites

### Site BA 1

#### **Land at Bilton in Ainsty**

Site area (ha): 0.5397