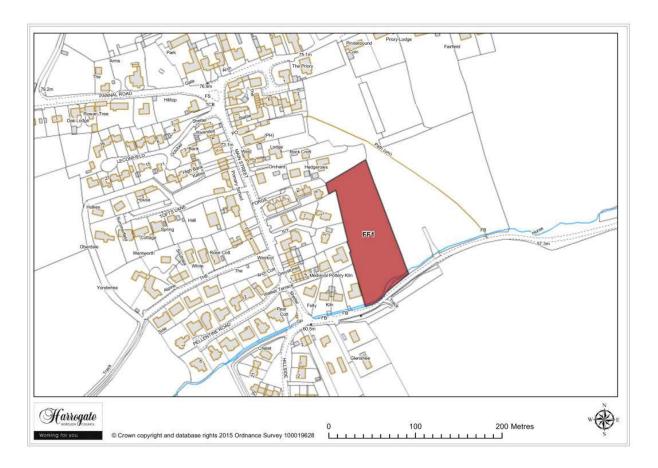

#### Site FF 4

Land to the east of Woodside and west of Oak House, Follifoot

Site area (ha): 1.2800

Map Site FF5