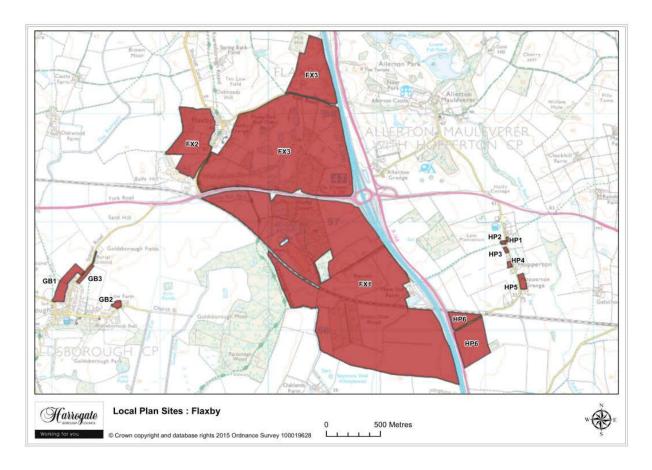

### Flaxby

Map 5.3 Flaxby Sites

Map Site FX1

### Site FX 1

New settlement south of A59 and west of Junction 47 (A1M), Flaxby

Site area (ha): 187.8489

Proposal: New settlement

Map Site FX2

### Site FX 2

**Martins Farm, Flaxby** 

Site area (ha): 17.4924

Map Site FX3

#### Site FX 3

New settlement to the north of the A59, Flaxby

Site area (ha): 112.6096

Proposal: New settlement