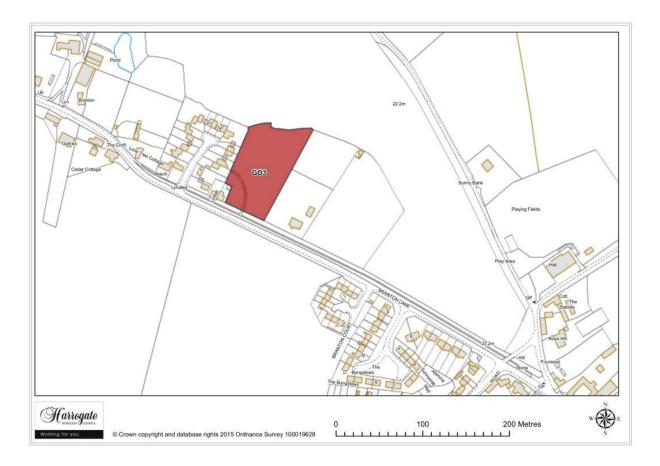

#### Site GO 2

Land north of Branton Lane, Great Ouseburn

Site area (ha): 3.5664

Map Site GO3

#### Site GO 3

#### Land at Branton Green, Great Ouseburn

Site area (ha): 0.6494