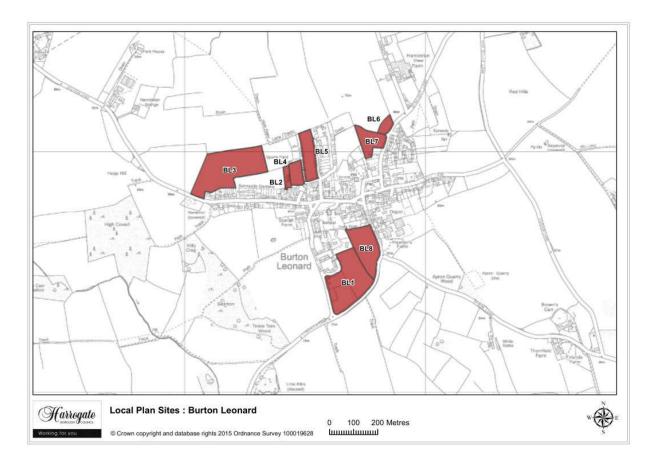

### **Burton Leonard**

Map 3.10 Burton Leonard sites

Map Site BL1

### Site BL 1

Land at Scarah Lane, Burton Leonard

Site area (ha): 3.1256

Map Site BL2

### Site BL 2

Land to north of North Fields, Burton Leonard

Site area (ha): 0.2269

Map Site BL3

## Site BL 3

Land at Station Lane, Burton Leonard

Site area (ha): 3.8450

Map Site BL4

### Site BL 4

Land west of High Peter Lane, Burton Leonard

Site area (ha): 0.5271

Map Site BL5

## Site BL 5

Land east of High Peter Lane, Burton Leonard

Site area (ha): 1.0906

Map Site BL6

## Site BL 6

Land off Chruch Lane, Burton Leonard

Site area (ha): 0.3108

Map Site BL7

## Site BL 7

Land adjacent to cemetery, Church Lane, Burton Leonard

Site area (ha): 0.9334

Map Site BL8

## Site BL 8

### Land off Copgrove Road, Burton Leonard

Site area (ha): 1.7585