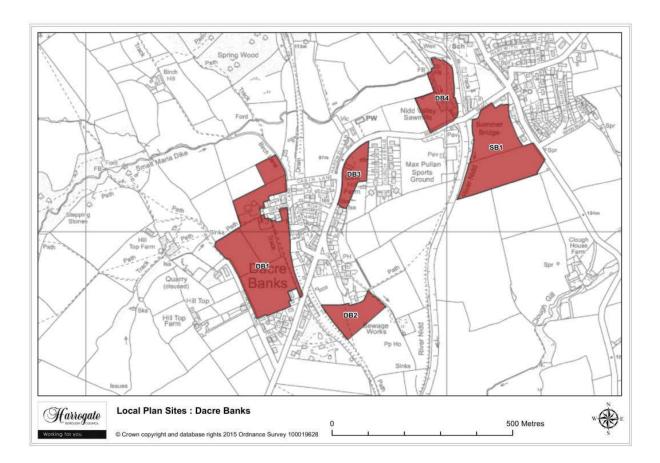

#### **Dacre Banks**

Map 4.5 Dacre Banks sites

Map Site DB1

### Site DB 1

#### Land to the west of Dacre Banks

Site area (ha): 5.3236

Map Site DB2

## Site DB 2

#### **Land at Dacre Banks**

Site area (ha): 1.0515

Map Site DB3

### Site DB 3

### Abbots Garage and adjacent land, Dacre Banks

Site area (ha): 0.8276

Map Site DB4

## Site DB 4

### Nidd Valley Saw Mills, Dacre Banks

Site area (ha): 1.4368