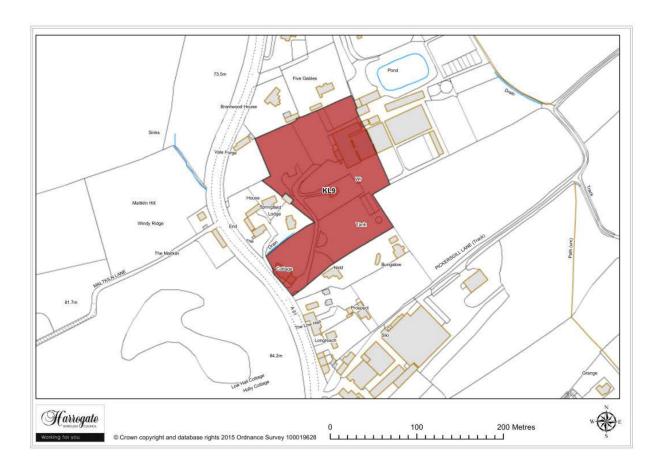

### Site KL 9

#### Land at Daleside Nurseries, Killinghall

Site area (ha): 2.0815

Map Site KL10