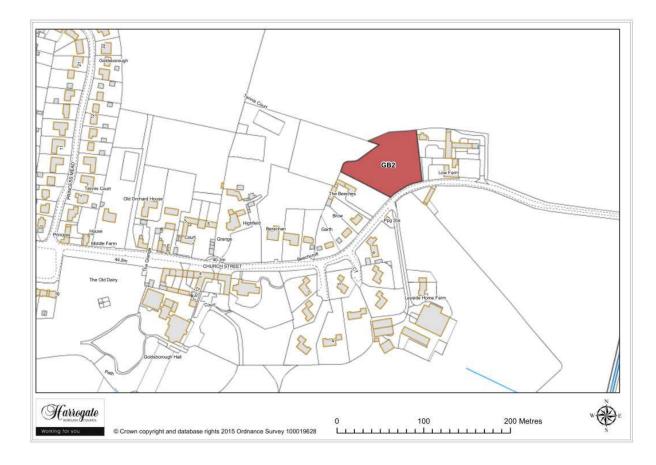

#### Site GB 2

#### Land at Low Farm, Goldsborough

Site area (ha): 0.4408

Map Site GB3