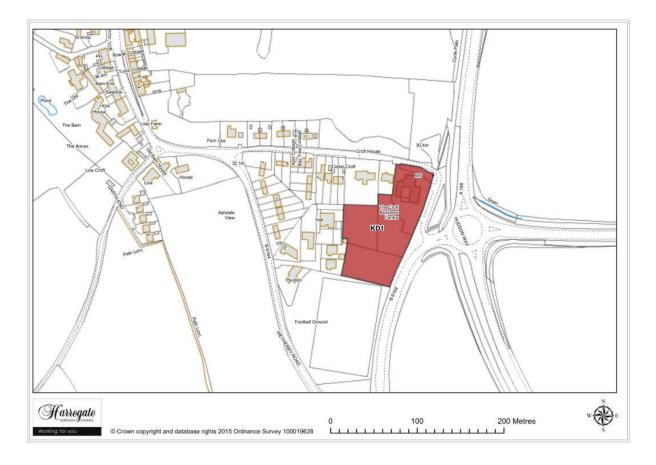

#### Site KD 1

#### The Croft, Kirk Deighton

Site area (ha): 0.8611

Map Site KD4