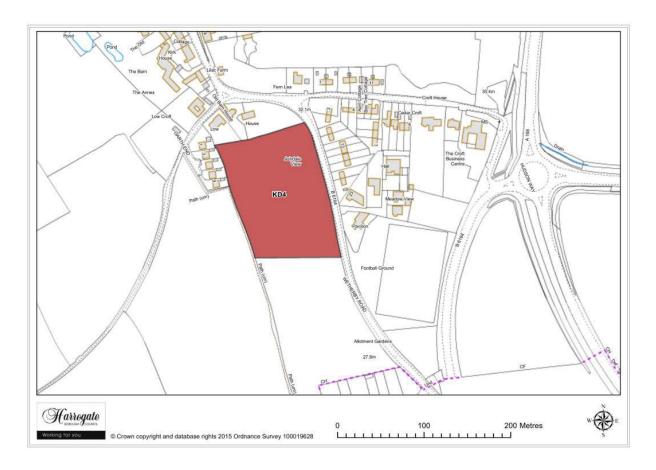

#### Site KD 4

Land to the south west of Wetherby Road (northern site), Kirk Deighton

Site area (ha): 1.5362

Map Site KD5