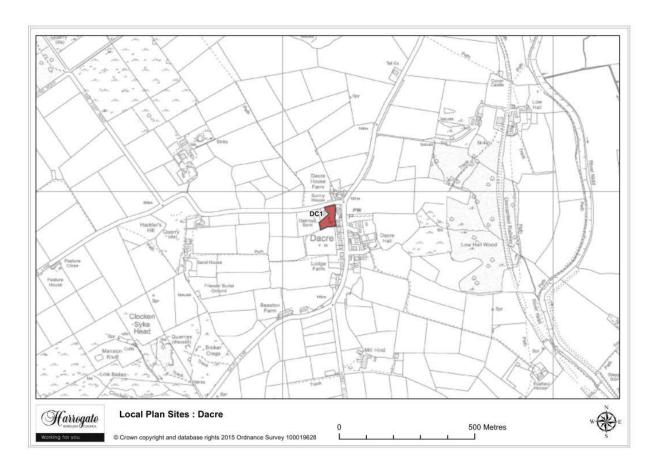

#### **Dacre**

Map 4.4 Dacre Sites

### Site DC 1

Land at Oakroyd, Dacre

Site area (ha): 0.3423