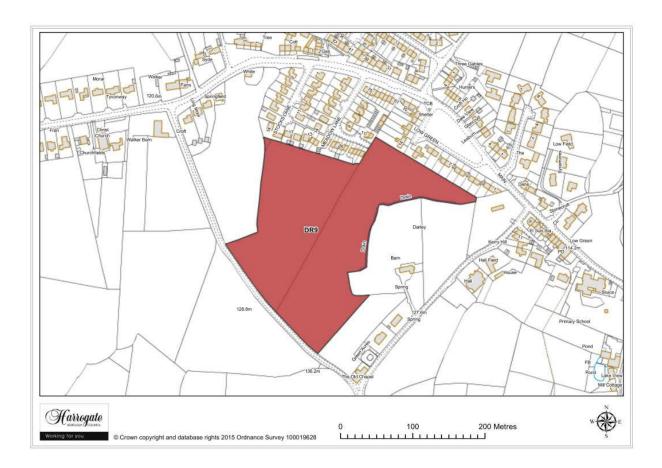

### Site DR 9

Land off Walker Lane, Darley

Site area (ha): 4.4924

Map Site DR10