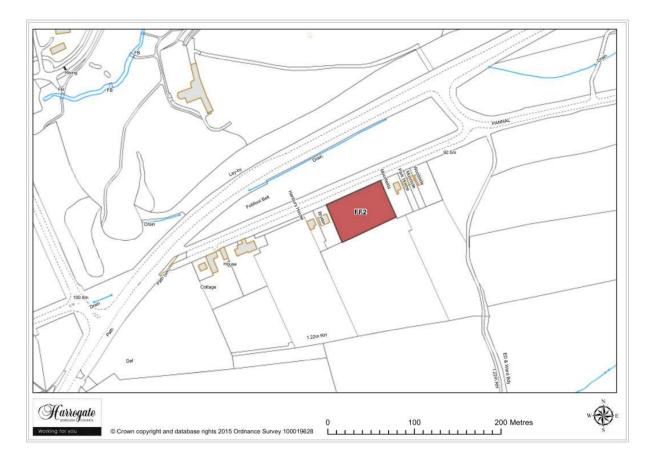

## Site FF 2

Land between Moorfields and Bryden, Follifoot

Site area (ha): 0.3207

Map Site FF3