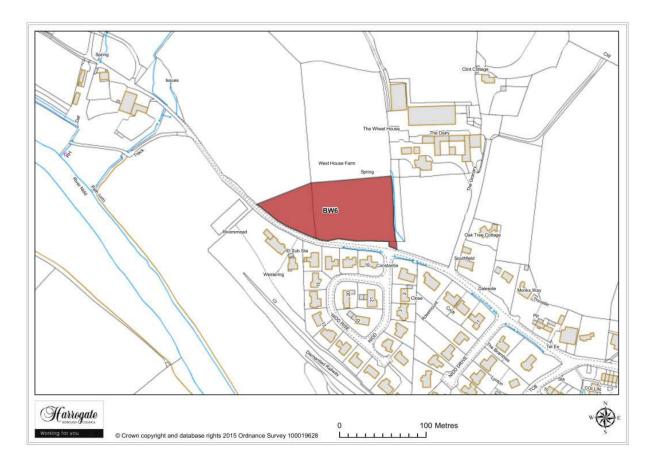

### Site BW 6

Land south-west of West House Farm, Birstwith

Site area (ha): 0.8835

Map Site BW8