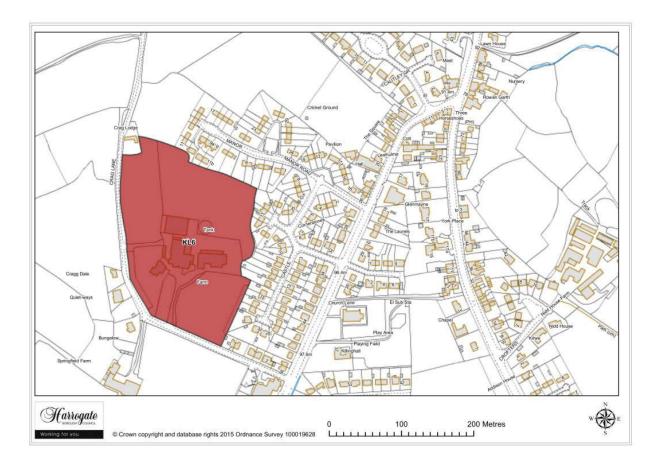

### Site KL 6

#### Land at Manor Farm, Killinghall

Site area (ha): 3.8652

Map Site KL7