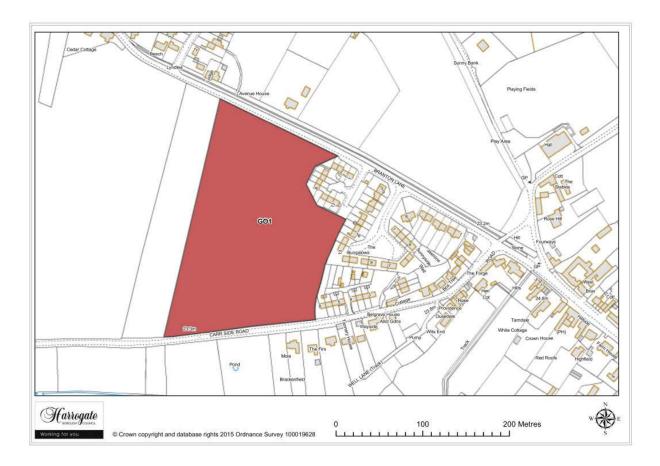

#### Site GO 1

Land between Branton Lane and Carr Side Road, Great Ouseburn

Site area (ha): 3.6266

Map Site GO2