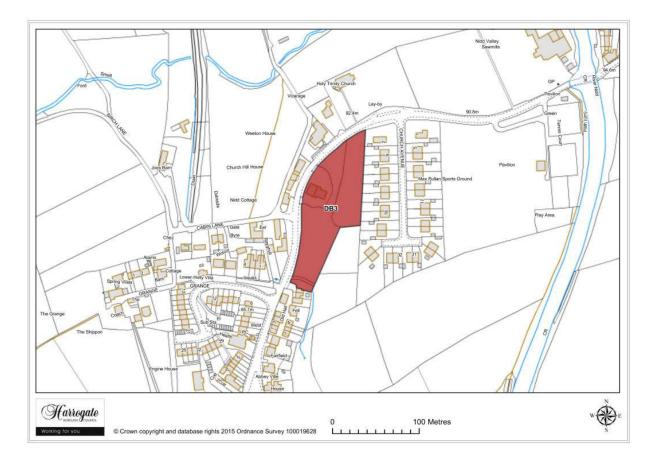

### Site DB 3

### Abbots Garage and adjacent land, Dacre Banks

Site area (ha): 0.8276

Map Site DB4