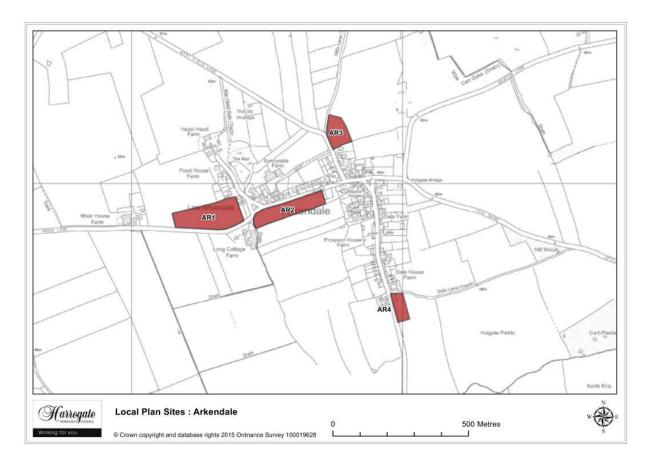

#### **Arkendale**

Map 3.1 Arkendale sites

Map Site AR1

### Site AR 1

Land west of Long Acre, Moor Lane, Arkendale

Site area (ha): 2.1348

Map Site AR2

### Site AR 2

Land to the south of Reins, Arkendale

Site area (ha): 1.4518

Map Site AR3

### Site AR 3

Land off West Field Lane, Arkendale

Site area (ha): 0.7729

Map Site AR4

### Site AR 4

Land to the west of Moor Lane, Arkendale

Site area (ha): 0.4722