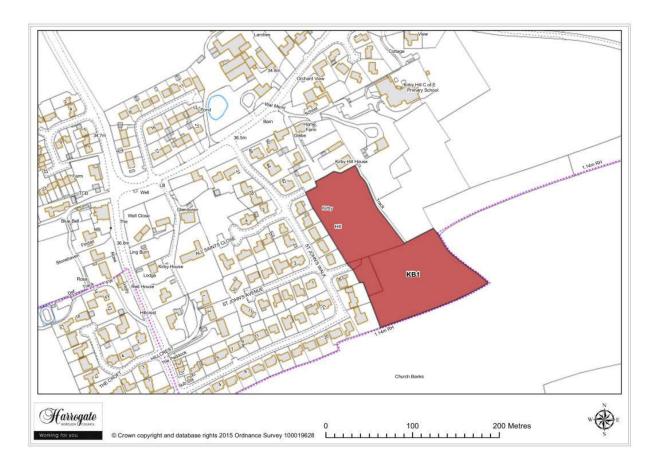

#### **Kirby Hill**

Map 6.7 Kirby Hill sites

Map Site KB1

#### Site KB 1

Land east of St John's Walk, Kirby Hill

Site area (ha): 1.6325

Map Site KB2