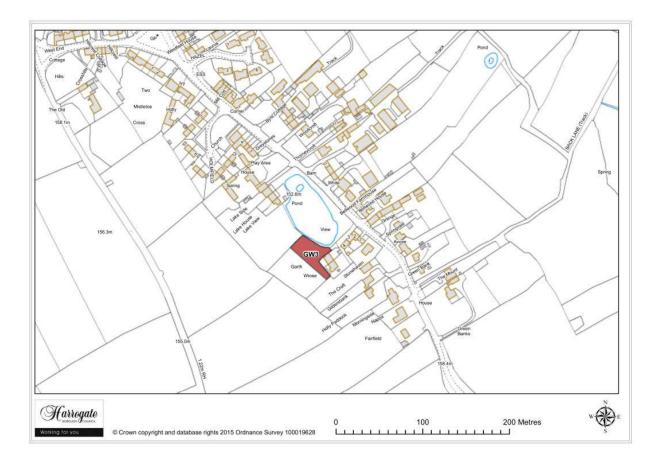

#### Site GW 1

Land at Maryfield, Grewelthorpe

Proposal: Screened out site - site too small

Map Site GW2