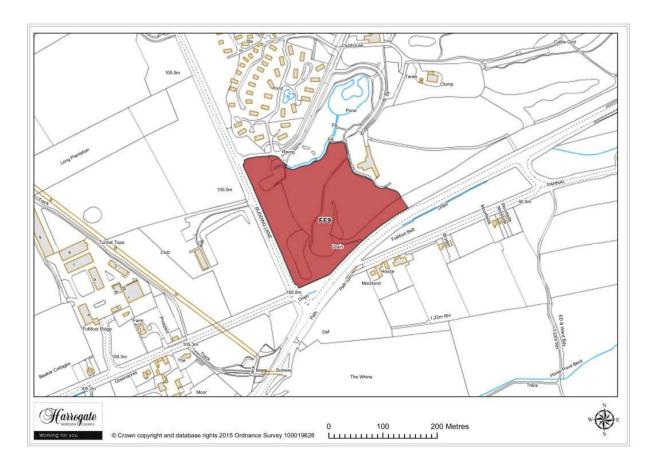

### Site FF 7

#### Land at Duck's Nest Farm, Follifoot

Site area (ha): 12.1233

Map Site FF8