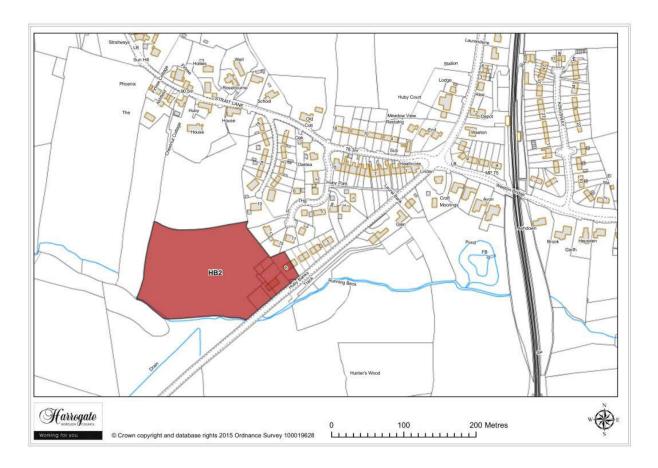

## Site HB 2

#### Land at Hunter's View, Huby

Site area (ha): 2.2031

Map Site HB3