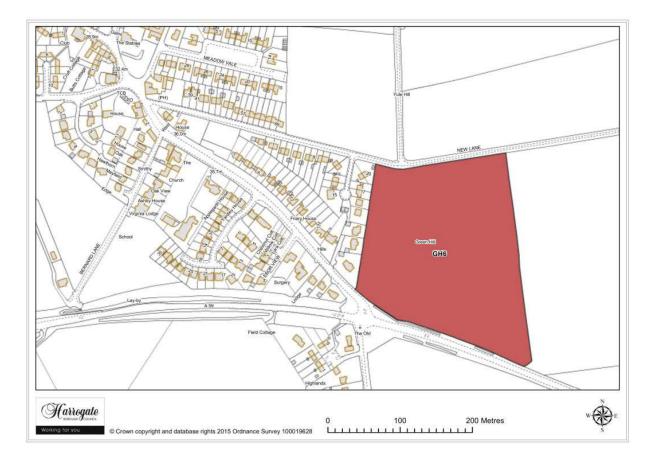

#### Site GH 6

Land north of York Road and south of New Lane, Green Hammerton

Site area (ha): 5.0482

Map Site GH7