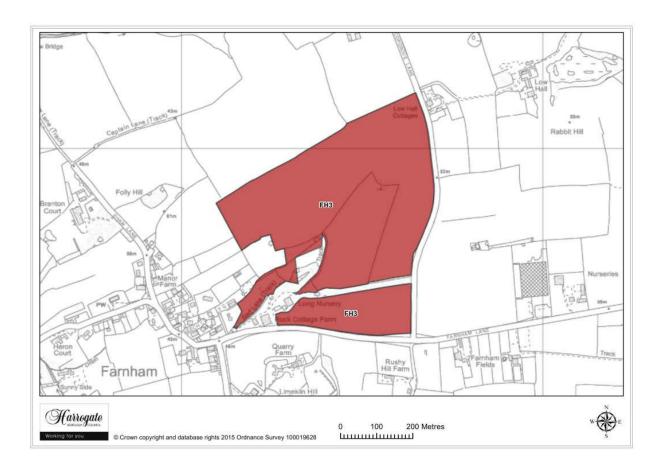

### Site FH 3

#### Land north of Farnham Lane, Farnham

Site area (ha): 24.1316