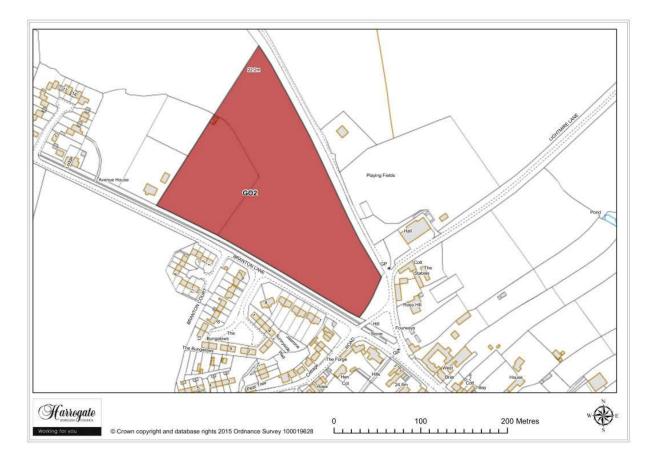

#### Site GO 2

Land north of Branton Lane, Great Ouseburn

Site area (ha): 3.5664

Map Site GO3