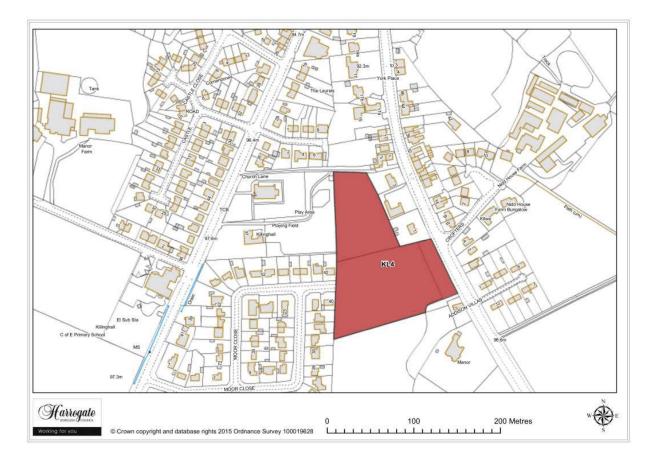

## Site KL 4

Land off Ripon Road, Killinghall

Site area (ha): 1.6047

Map Site KL5