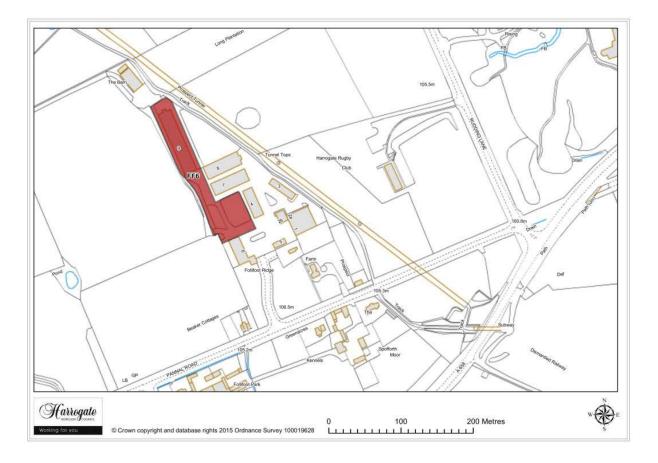

### Site FF 7

#### Land at Duck's Nest Farm, Follifoot

Site area (ha): 12.1233

Map Site FF8