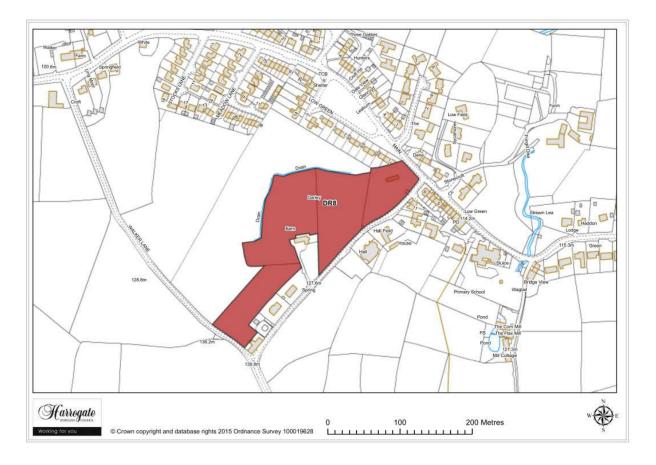

#### **Darley**

Map 4.6 Darley sites

Map Site DR1

### Site DR 1

### Land at Stumps Lane, Darley

Site area (ha): 0.3977

Map Site DR2

### Site DR 2

Land at Stumps Lane / South View, Darley

Site area (ha): 0.5536

Map Site DR3

### Site DR 3

Land off Main Street, Darley

Site area (ha): 0.6190

Figure Site DR4

### Site DR 4

Land west of Darley House, Darley

Site area (ha): 0.2218

Map Site DR5

### Site DR 5

Land at Silverdale Farm, Darley

Site area (ha): 1.0912

Map Site DR6