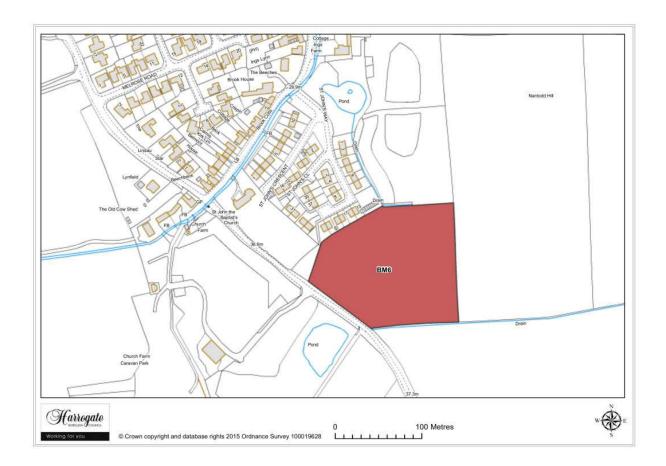

### Site BM 6

#### Land at St John's Way, Bishop Monkton

Site area (ha): 1.9352

Map Site BM7