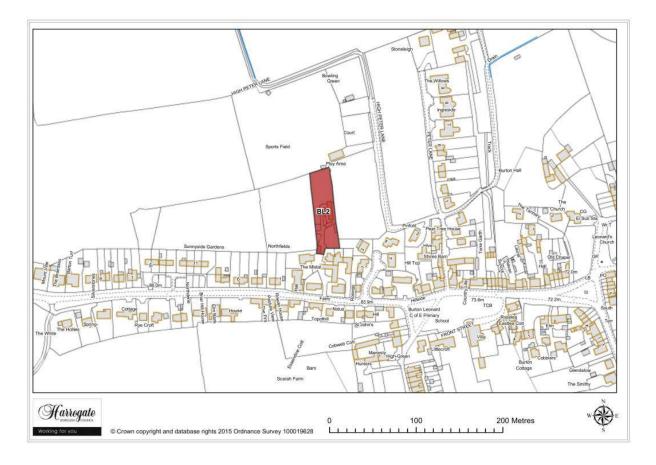

### Site BL 2

Land to north of North Fields, Burton Leonard

Site area (ha): 0.2269

Map Site BL3