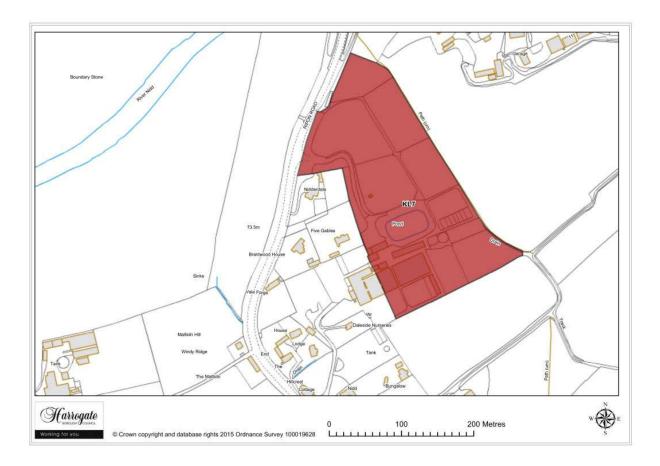

### Site KL 7

#### Land at Daleside Nurseries, Killinghall

Site area (ha): 5.0258

Proposal: Housing / Employment

Map Site KL8