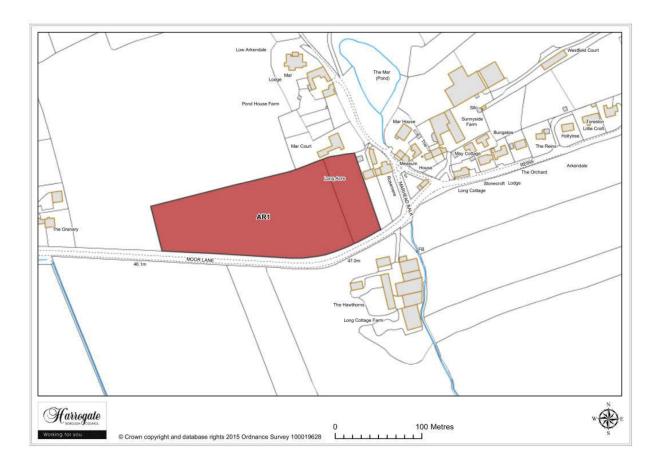

### Site AR 1

Land west of Long Acre, Moor Lane, Arkendale

Site area (ha): 2.1348

Map Site AR2