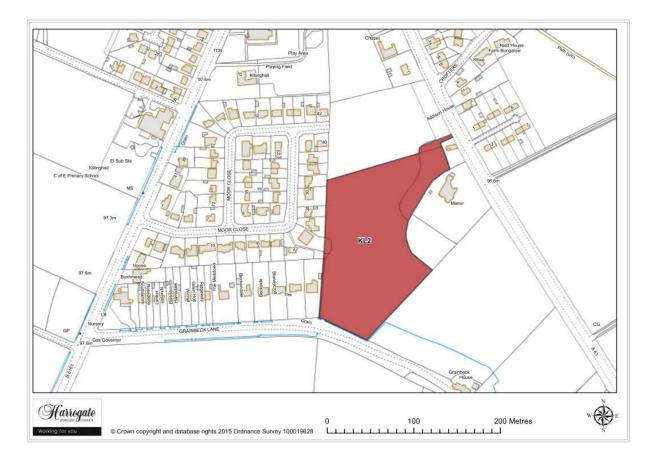

### Site KL 2

Land adjoining Grainbeck Manor, Killinghall

Site area (ha): 2.0438

Map Site KL3