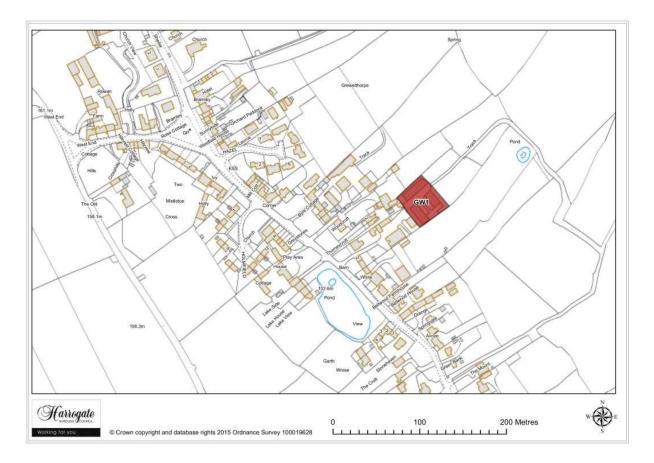

#### Site GW 1

Land at Maryfield, Grewelthorpe

Proposal: Screened out site - site too small

Map Site GW2