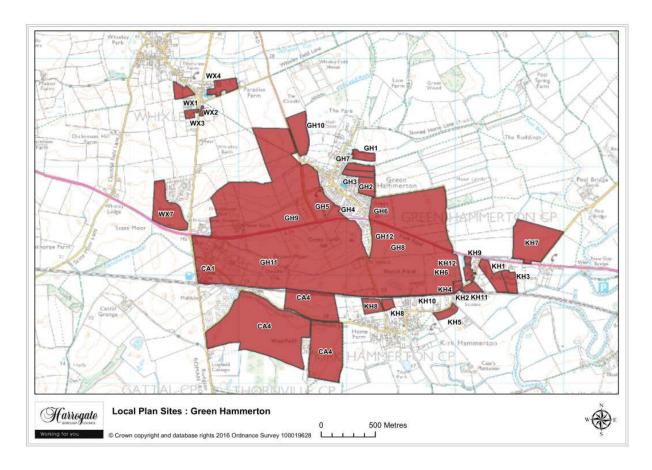

## Land adjacent to Moorland House, Follifoot

Site area (ha): 4.2280

#### Goldsborough



Map 5.5 Goldsborough sites



Map Site GB1

#### Site GB 1

#### Land at Goldsborough

Site area (ha): 3.2512



Map Site GB2

#### Site GB 2

#### Land at Low Farm, Goldsborough

Site area (ha): 0.4408



Map Site GB3

### Site GB 3

Land to the east of Station Road, Goldsborough

Site area (ha): 0.7567

#### **Great Ouseburn**



Map 5.6 Great Ouseburn sites



Map Site GO1

#### Site GO 1

Land between Branton Lane and Carr Side Road, Great Ouseburn

Site area (ha): 3.6266



Map Site GO2

#### Site GO 2

Land north of Branton Lane, Great Ouseburn

Site area (ha): 3.5664



Map Site GO3

#### Site GO 3

#### Land at Branton Green, Great Ouseburn

Site area (ha): 0.6494

#### **Green Hammerton**



Map 5.7 Green Hammerton sites



Map Site GH1

#### Site GH 1

Hall Farm, Back Lane, Green Hammerton

Site area (ha): 1.6184



Map Site GH2

### Site GH 2

Land at New Lane, Green Hammerton

Site area (ha): 2.4704



Map Site GH3

### Site GH 3

Land between Back Lane and Yule Lane, Green Hammerton

Site area (ha): 1.5959



Map Site GH4

#### Site GH 4

Land to the east of Bernard Lane, Green Hammerton

Site area (ha): 0.8754



Map Site GH5

### Site GH 5

Land to the north of Bernard Lane, Green Hammerton

Site area (ha): 5.0022



Map Site GH6

#### Site GH 6

Land north of York Road and south of New Lane, Green Hammerton

Site area (ha): 5.0482



Map Site GH7

#### Site GH 7

Land off Back Lane and Yule Lane, Green Hammerton

Site area (ha): 1.513



Map Site GH8

#### Site GH 8