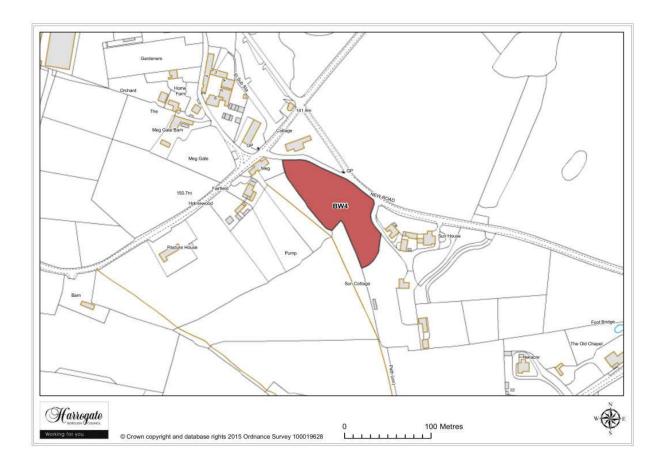

### Site BW 4

Land south of New Road, Birstwith

Site area (ha): 0.6200

Map Site BW5