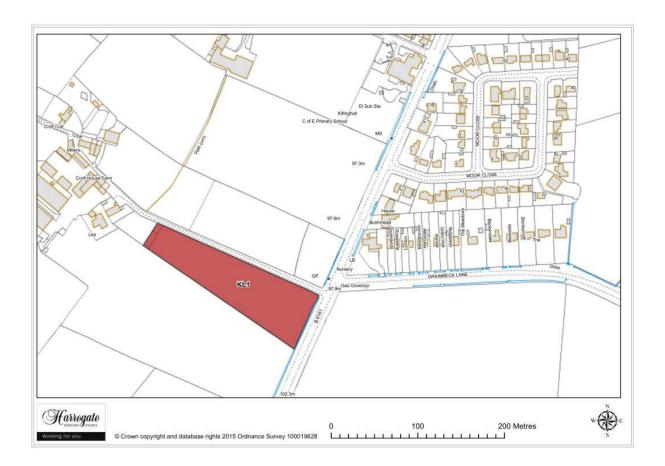

## Site KL 5

#### Land at Grainbeck Lane, Killinghall

Site area (ha): 10.2217

Map Site KL6