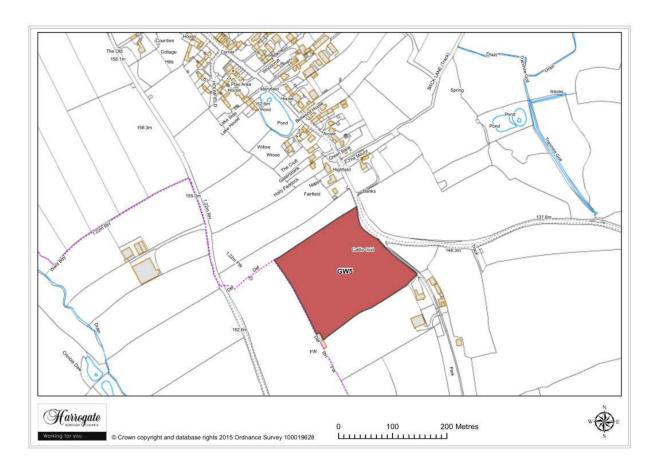

#### Grewelthorpe

Map 5.9 Map of Grewelthorpe sites

Map Site GW1

#### Site GW 1

Land at Maryfield, Grewelthorpe

Proposal: Screened out site - site too small

Map Site GW2

### Site GW 2

#### Land at White House, Grewelthorpe

Site area (ha): 0.2900

Map Site GW3