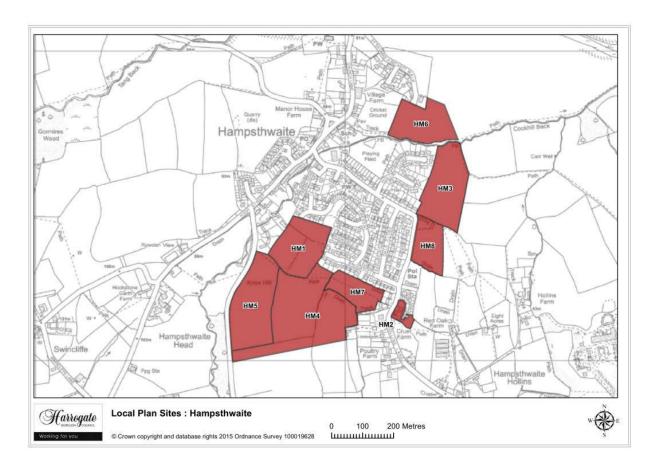

Option Two

Site area (ha): 224.4793

Proposal: New /expanded settlement

#### Greenhow



Map 5.8 Greenhow Sites

#### Site GR 1

Land to the east of Duck Street Lane, Greenhow

Site area (ha): 1.8689

#### Grewelthorpe



Map 5.9 Map of Grewelthorpe sites



Map Site GW1

#### Site GW 1

Land at Maryfield, Grewelthorpe

Proposal: Screened out site - site too small



Map Site GW2

### Site GW 2

#### Land at White House, Grewelthorpe

Site area (ha): 0.2900



Map Site GW3

### Site GW 3

Land at Bellwood, Grewelthorpe

Proposal: Screened out site - site too small



Map Site GW4

### Site GW 4

#### The old quarry field, Grewelthorpe

Site area (ha): 0.2706



Map Site GW5

### Site GW 5

#### Land adjacent to Newholme Farm, Grewelthorpe

Site area (ha): 3.1859

#### **Hampsthwaite**



Map 6.1 Hampsthwaite sites



Map Site HM1

#### Site HM 1

Land west of Brookfield, Hampsthwaite

Proposal: Permission granted



Map Site HM2

## Site HM 2

#### Land at Cruet Farm, Hampsthwaite

Site area (ha): 0.315



Map Site HM3

## Site HM 3

#### Land at Hollins Farm, Hampsthwaite

Site area (ha): 3.1057



Map Site HM4

### Site HM 4

#### Land south of Brookfield, Hampsthwaite

Site area (ha): 6.0218



Map Site HM5

### Site HM 5

Land to east of Rowden Lane, Hampsthwaite

Site area (ha): 3.6151



Map Site HM6

#### Site HM 6

Land south east of St Thomas a Beckett Walk, Hampsthwaite

Site area (ha): 2.2644



Map Site HM7

### Site HM 7

#### Land off Brookfield Garth, Hampsthwaite

Site area (ha): 1.3466



Map Site HM8

### Site HM 8

#### Land at Fairfield House, Hampsth