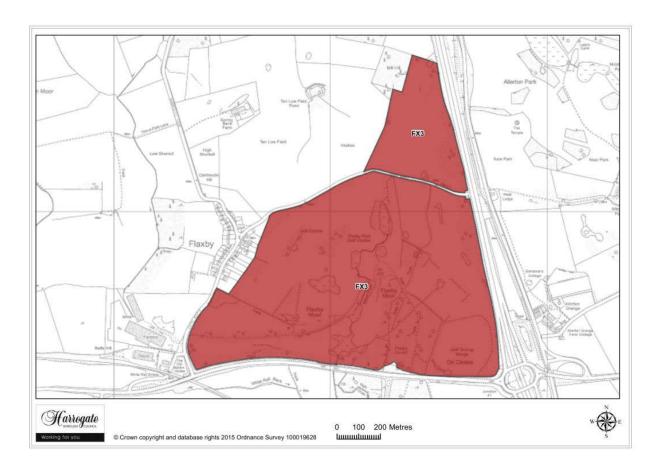

### Flaxby

Map 5.3 Flaxby Sites

Map Site FX1

#### Site FX 3

New settlement to the north of the A59, Flaxby

Site area (ha): 112.6096

Proposal: New settlement