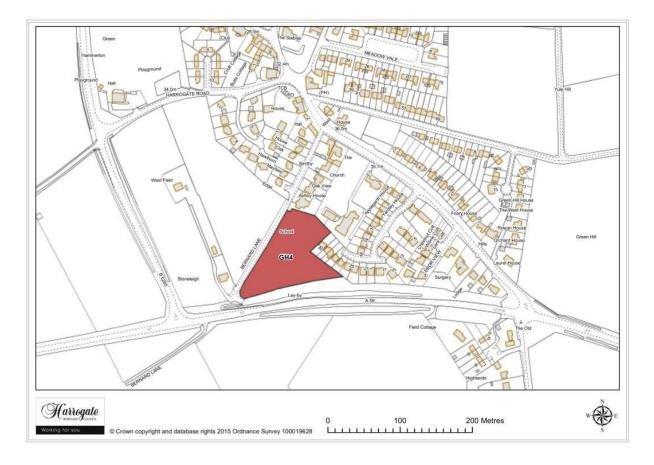

#### Site GH 4

Land to the east of Bernard Lane, Green Hammerton

Site area (ha): 0.8754

Map Site GH5