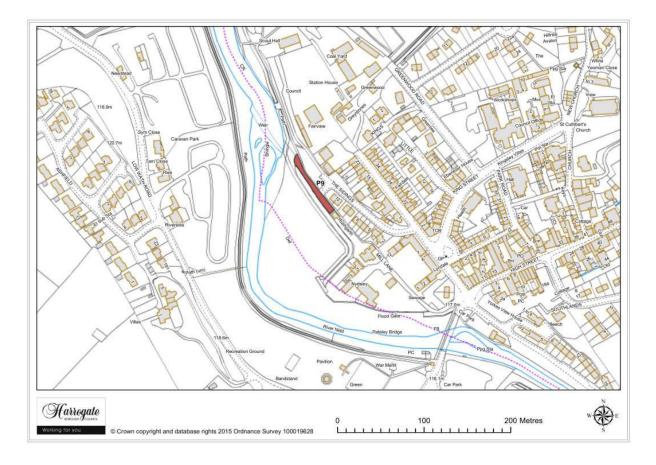

### Site P 9

#### Land off The Sidings, Pateley Bridge

Site screened out - site size too small for inclusion in the SHELAA