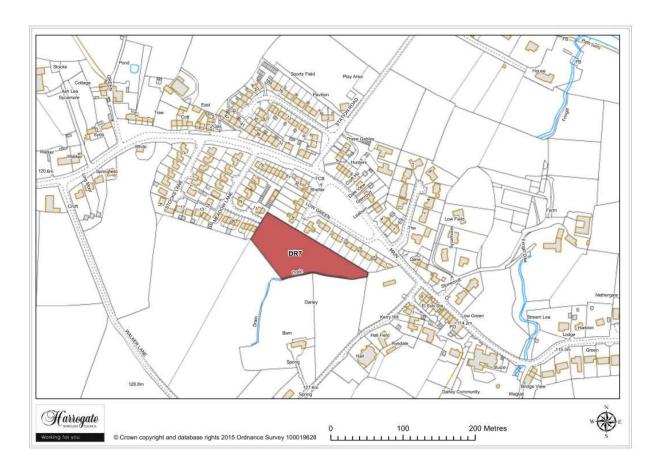

### Site DR 6

Land north of Sheepcote Lane, Darley

Site area (ha): 0.9354

Map Site DR7

### Site DR 7

Land adjoining Meadow Lane, Darley

Site area (ha): 0.7183

Map Site DR8