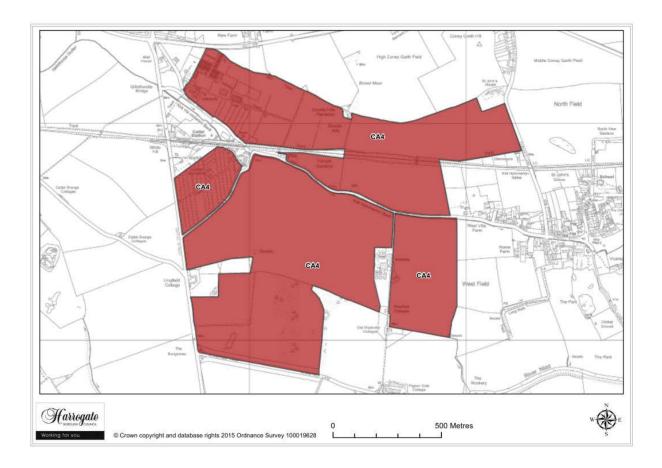

## Site CA 4

**New settlement, Cattal** 

Site area (ha): 133.1964

Proposal: New settlement