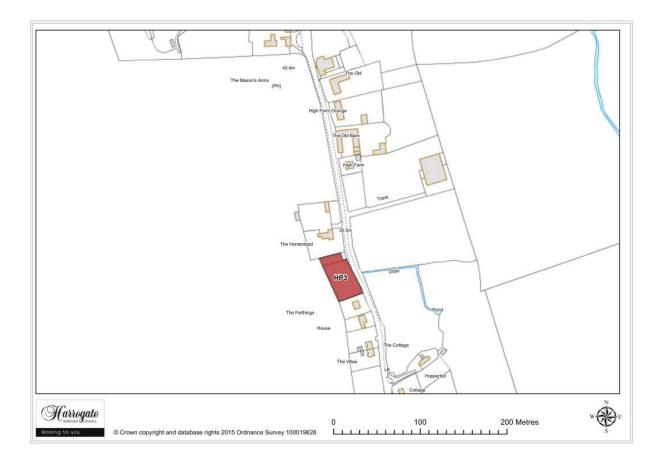

315



Map Site HM3

## Site HM 3

#### Land at Hollins Farm, Hampsthwaite

Site area (ha): 3.1057



Map Site HM4

### Site HM 4

#### Land south of Brookfield, Hampsthwaite

Site area (ha): 6.0218



Map Site HM5

### Site HM 5

Land to east of Rowden Lane, Hampsthwaite

Site area (ha): 3.6151



Map Site HM6

#### Site HM 6

Land south east of St Thomas a Beckett Walk, Hampsthwaite

Site area (ha): 2.2644



Map Site HM7

### Site HM 7

#### Land off Brookfield Garth, Hampsthwaite

Site area (ha): 1.3466



Map Site HM8

### Site HM 8

#### Land at Fairfield House, Hampsthwaite

Site area (ha): 1.5182

#### Hopperton



Map 6.2 Hopperton sites



Map Site HP1

### Site HP 1

Land off Hopperton Road 1, Hopperton



Map Site HP2

#### Site HP 2

Land adjacent to The Homestead, Hopperton



Map Site HP3

#### Site HP 3

Land off Hopperton Street 2, Hopperton



Map Site HP4

#### Site HP 4

Land off Hopperton Street 3, Hopperton



Map Site HP5

### Site HP 5

#### Land off Hopperton Street 4, Hopperton

Site area (ha): 0.7843



Map Site HP6

### Site HP 6

#### **Land off Grey Thorn Lane, Hopperton**

Site area (ha): 12.0754

#### Huby



Map 6.3 Huby sites



Map Site HB1

### Site HB 1

Land at Holly Hill Farm, Huby

Site area (ha): 33.7201



Map Site HB2

## Site HB 2

#### Land at Hunter's View, Huby

Site area (ha): 2.2031



Map Site HB3

### Site HB 3

Land at Merrybank Lane, Huby

Site area (ha): 1.2859



Map Site HB4

### Site HB 4

Land to the west of Harrogate Road, Huby

Site area (ha): 4.61



Map Site HB5

### Site HB 5

Land to the east of Harrogate Road,