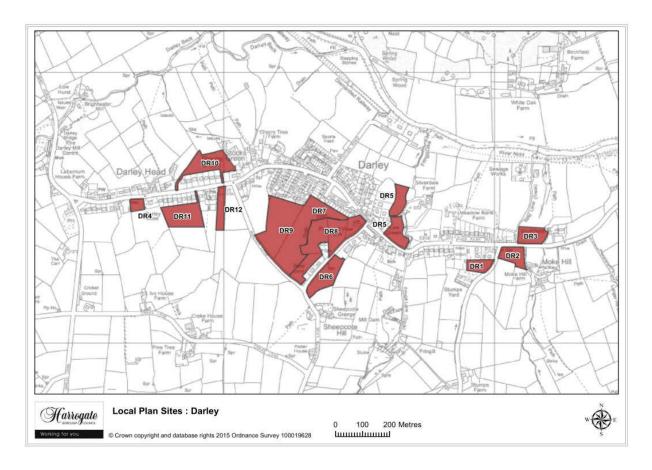

#### **Darley**

Map 4.6 Darley sites

Map Site DR1

### Site DR 1

### Land at Stumps Lane, Darley

Site area (ha): 0.3977

Map Site DR2

### Site DR 2

Land at Stumps Lane / South View, Darley

Site area (ha): 0.5536

Map Site DR3

### Site DR 3

Land off Main Street, Darley

Site area (ha): 0.6190

Figure Site DR4

### Site DR 4

Land west of Darley House, Darley

Site area (ha): 0.2218

Map Site DR5

### Site DR 5

Land at Silverdale Farm, Darley

Site area (ha): 1.0912

Map Site DR6

### Site DR 6

Land north of Sheepcote Lane, Darley

Site area (ha): 0.9354

Map Site DR7

### Site DR 7

Land adjoining Meadow Lane, Darley

Site area (ha): 0.7183

Map Site DR8

### Site DR 8

Land north of Sheepcote Lane, Darley

Site area (ha): 2.5187

Map Site DR9

### Site DR 9

Land off Walker Lane, Darley

Site area (ha): 4.4924

Map Site DR10

### Site DR 10

Land at Stocks Green, Darley

Site area (ha): 1.1614

Map Site DR11

### Site DR 11

Land off Main Street, Darley

Site area (ha): 1.1732

Map Site DR12

### Site DR 12

Land adjacent to Walker Barn, Darley

Site area (ha): 0.4546