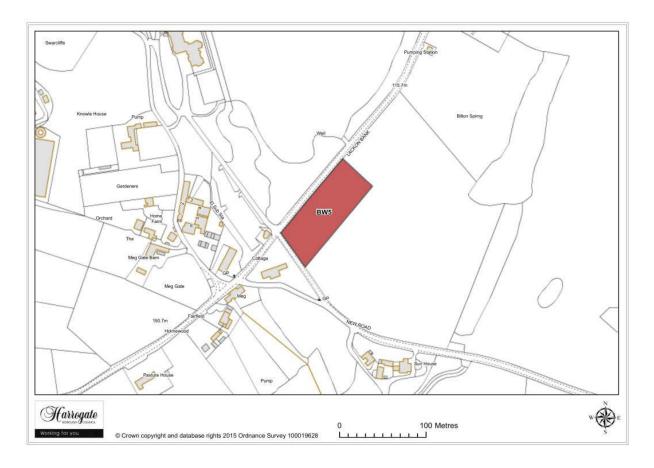

### Site BW 5

#### Land at Meg Gate, Birstwith

Site area (ha): 0.5469

Map Site BW6