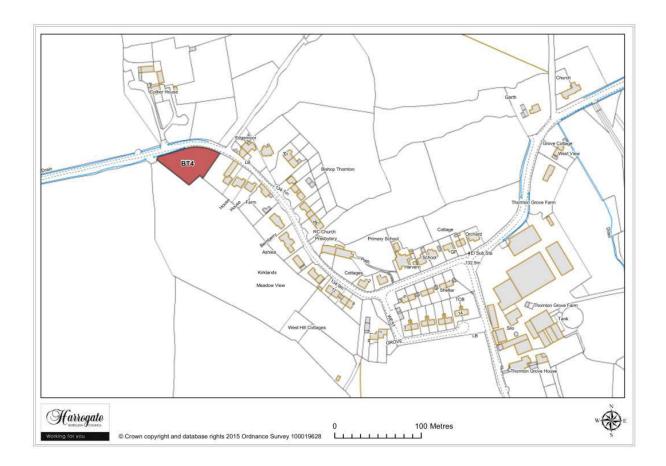

#### **Bishop Thornton**

Map 3.8 Bishop Thornton sites

Map Site BT1

### Site BT 1

Land at Colber Lane, Bishop Thornton

Site area (ha): 0.4306

Map Site BT2

## Site BT 2

Land at Colber Lane, Bishop Thornton

Site area (ha): 0.8429

Map Site BT3

### Site BT 3

Land south of West Grove, Bishop Thornton

**Permission Granted** 

Map Site BT4

### Site BT 4

Land at West End Farm, Bishop Thornton

Proposal: - Screened out site - site too small