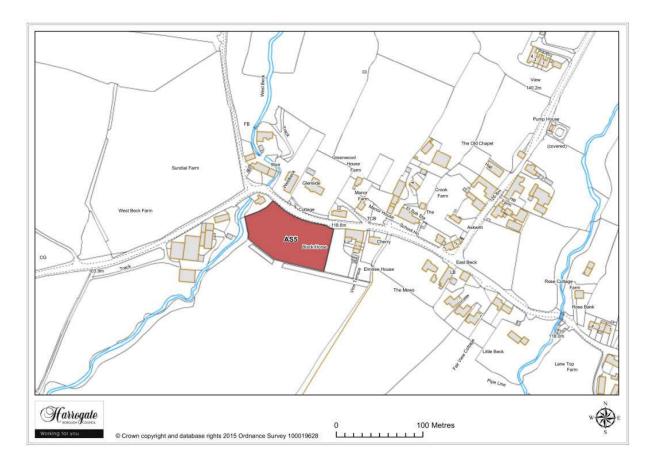

### Site AS 5

Land to the south of Main Street, Askwith

Site area (ha): 0.4934