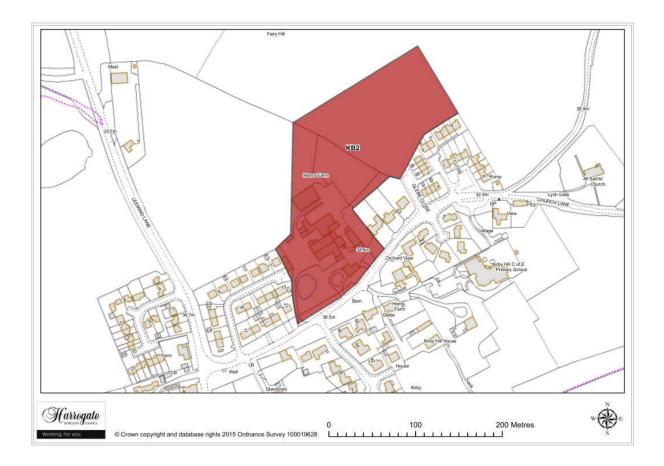

### Site KB 2

Land at Fairy Hill, Kirby Hill

Site area (ha): 3.1042

Map Site KB3