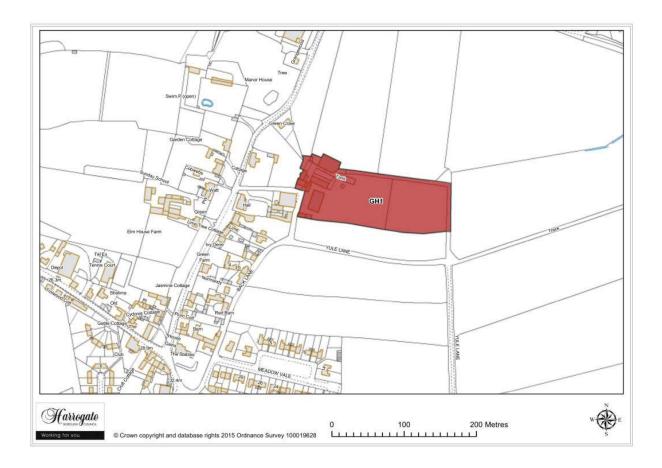

#### Site GH 10

Land adjacent to the B6265 at Green Hammerton

Site area (ha): 5.299

Map Site GH11

#### Site GH 11

New settlement at Green Hammerton, Kirk Hammerton and Cattal, Option One

Site area (ha): 129.1117

Proposal: New /expanded settlement

Map Site GH12