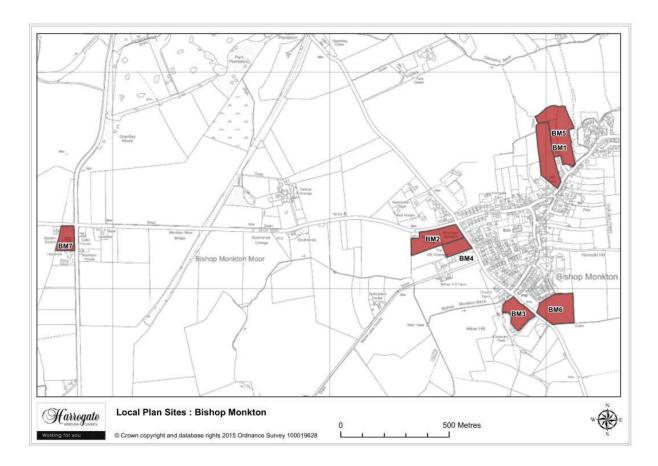

#### **Bishop Monkton**

Map 3.7 Bishop Monkton sites

Map Site BM1

### Site BM 1

Land adjacent to Hall Farm, Bishop Monkton

Site area (ha): 1.9160

Map Site BM2

### Site BM 2

Former allotments off Knaresborough Road, Bishop Monkton

Site area (ha): 1.8132

Map Site BM3

### Site BM 3

#### Land at Church Farm, Bishop Monkton

Site area (ha): 1.1892

Map Site BM4

### Site BM 4

#### Land at Knaresborough Road, Bishop Monkton

Site area (ha): 0.7159

Map Site BM5

### Site BM 5

Land adjacent to Long Meadow, Bishop Monkton

Site area (ha): 2.6928

Map Site BM6

### Site BM 6

#### Land at St John's Way, Bishop Monkton

Site area (ha): 1.9352

Map Site BM7

### Site BM 7

Cascade Garden Centre, Ripon Road, Bishop Monkton

Site area (ha): 0.8437