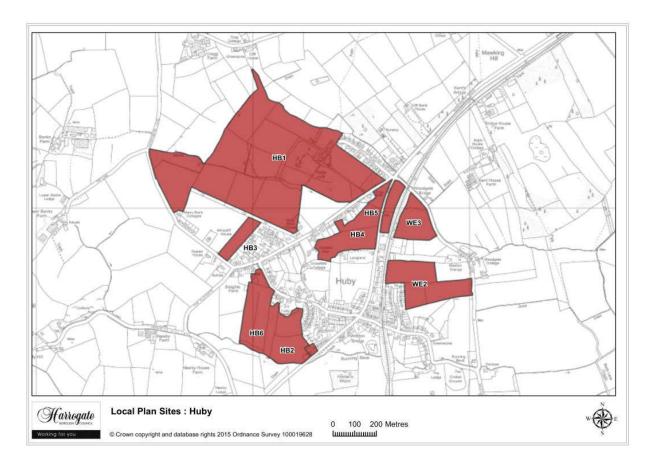

#### Huby

Map 6.3 Huby sites

Map Site HB1

### Site HB 1

Land at Holly Hill Farm, Huby

Site area (ha): 33.7201

Map Site HB2

## Site HB 2

#### Land at Hunter's View, Huby

Site area (ha): 2.2031

Map Site HB3

### Site HB 3

Land at Merrybank Lane, Huby

Site area (ha): 1.2859

Map Site HB4

### Site HB 4

Land to the west of Harrogate Road, Huby

Site area (ha): 4.61

Map Site HB5

### Site HB 5

Land to the east of Harrogate Road, Huby

Site area (ha): 1.2085

Map Site HB6

### Site HB 6

#### Land at Strait Lane, Huby

Site area (ha): 8.0963