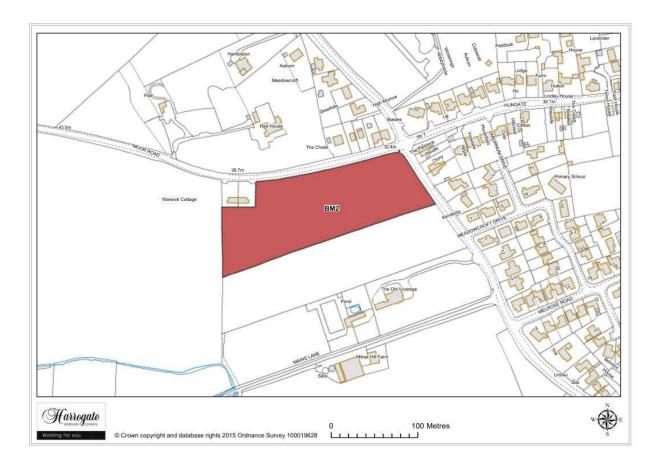

### Site BM 2

Former allotments off Knaresborough Road, Bishop Monkton

Site area (ha): 1.8132

Map Site BM3