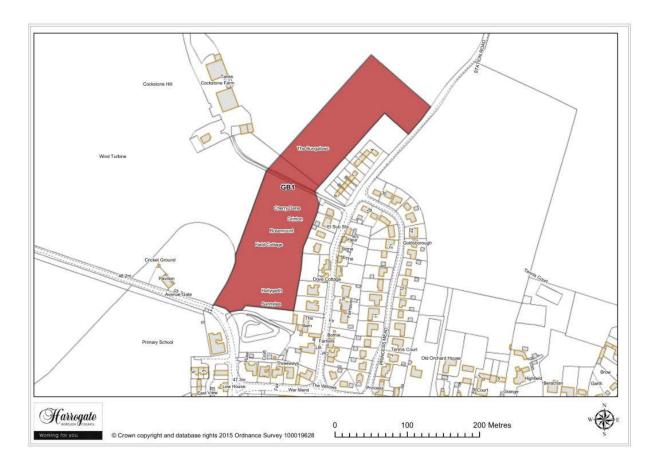

0.3207



Map Site FF3

#### Site FF 3

Former tennis courts and land at Plompton Road, Follifoot

Site area (ha): 1.0500



Map Site FF4

#### Site FF 4

Land to the east of Woodside and west of Oak House, Follifoot

Site area (ha): 1.2800



Map Site FF5

#### Site FF 5

Land at Spofforth Lane, Follifoot

Site area (ha): 1.8100



Map Site FF6

#### Site FF 6

#### Follifoot Ridge Business Park, Follifoot

Site area (ha): 0.7228

Proposal: Employment



Map Site FF7

### Site FF 7

#### Land at Duck's Nest Farm, Follifoot

Site area (ha): 12.1233



Map Site FF8

# Site FF 8

#### Land at Rudding Lane, Follifoot

Site area (ha): 3.8139



Map Site FF9

## Site FF 9

#### Land adjacent to Moorland House, Follifoot

Site area (ha): 4.2280

#### Goldsborough



Map 5.5 Goldsborough sites



Map Site GB1

#### Site GB 1

#### Land at Goldsborough

Site area (ha): 3.2512



Map Site GB2

#### Site GB 2

#### Land at Low Farm, Goldsborough

Site area (ha): 0.4408



Map Site GB3

### Site GB 3

Land to the east of Station Road, Goldsborough

Site area (ha): 0.7567

#### **Great Ouseburn**



Map 5.6 Great Ouseburn sites



Map Site GO1

#### Site GO 1

Land between Branton Lane and Carr Side Road, Great Ouseburn

Site area (ha): 3.6266



Map Site GO2

#### Site GO 2

Land north of Branton Lane, Great Ouseburn

Site area (ha): 3.5664



Map Site GO3

#### Site GO 3

#### Land at Branton Green, Great Ouseburn

Site area (ha): 0.6494

#### **Green Hammerton**



Map 5.7 Green Hammerton sites



Map Site GH1

#### Site GH 1

Hall Farm, Back Lane, Green Hammerton

Site area (ha):