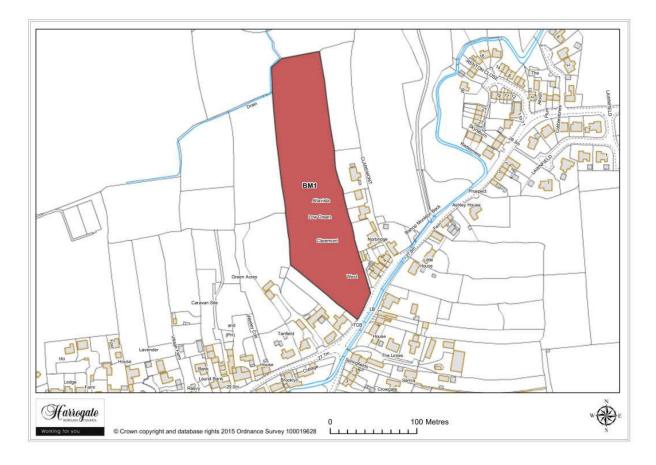

### Site BM 1

Land adjacent to Hall Farm, Bishop Monkton

Site area (ha): 1.9160

Map Site BM2