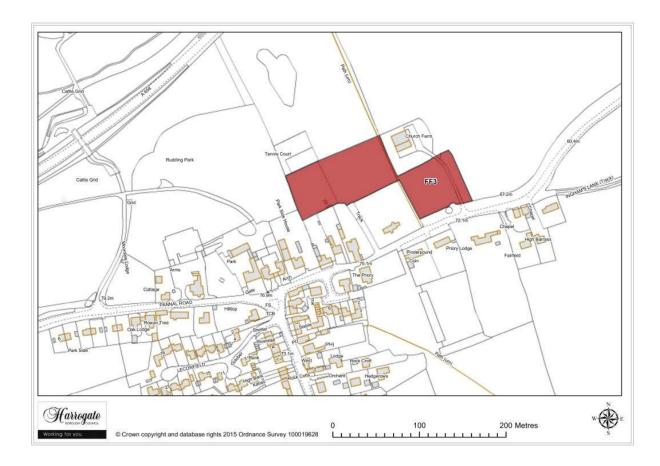

#### Site FF 5

Land at Spofforth Lane, Follifoot

Site area (ha): 1.8100

Map Site FF6