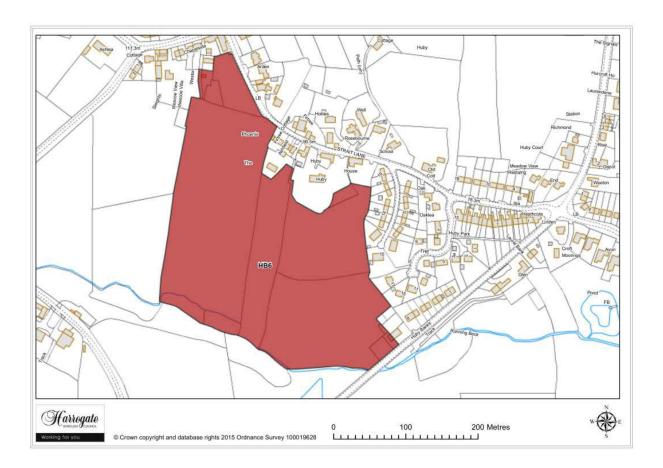

Land off Hopperton Street 2, Hopperton



Map Site HP4

#### Site HP 4

Land off Hopperton Street 3, Hopperton



Map Site HP5

### Site HP 5

#### Land off Hopperton Street 4, Hopperton

Site area (ha): 0.7843



Map Site HP6

### Site HP 6

#### **Land off Grey Thorn Lane, Hopperton**

Site area (ha): 12.0754

#### Huby



Map 6.3 Huby sites



Map Site HB1

### Site HB 1

Land at Holly Hill Farm, Huby

Site area (ha): 33.7201



Map Site HB2

## Site HB 2

#### Land at Hunter's View, Huby

Site area (ha): 2.2031



Map Site HB3

### Site HB 3

Land at Merrybank Lane, Huby

Site area (ha): 1.2859



Map Site HB4

### Site HB 4

Land to the west of Harrogate Road, Huby

Site area (ha): 4.61



Map Site HB5

### Site HB 5

Land to the east of Harrogate Road, Huby

Site area (ha): 1.2085



Map Site HB6

### Site HB 6

#### Land at Strait Lane, Huby

Site area (ha): 8.0963

#### Hunsingore



Map 6.4 Hunsingore Sites

#### Site HG 1

#### Land at Moor Lane, Hunsingore

Site area (ha): 0.7630

#### Ingerthorpe



Map 6.5 Ingerthorpe Sites

#### Site IG 1

Land to the south of Farnley Grange, Ingerthorpe

Site area (ha): 0.4008

#### Killinghall



Map 6.6 Killinghall sites



Map Site KL1

## Site KL 1

Field adjacent to Picking Croft Lane, Killinghall

Site area (ha): 1.0245



Map Site KL2

### Site KL 2

Land adjoining Grainbeck Manor, Killinghall

Site area (ha): 2.0438



Map Site KL3

## Site KL 3

Land to the west of Ripon Road, Killinghall

Site area (ha): 6.4642



Map Site KL4

## Site KL 4

Land off Ripon Road, Killinghall

Site area (ha): 1.6047



Map Site KL5