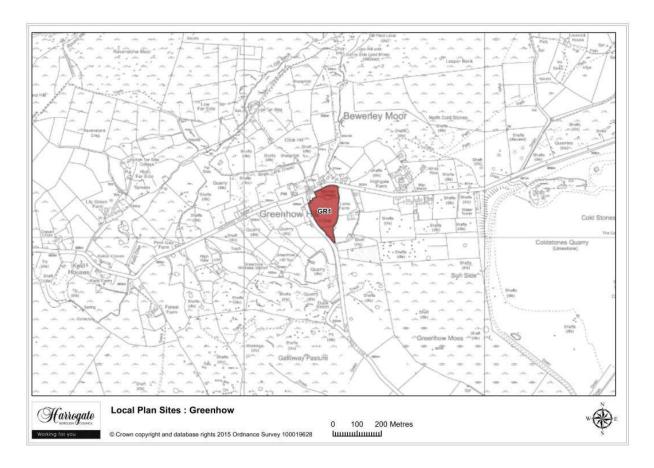

#### Greenhow

Map 5.8 Greenhow Sites

#### Site GR 1

Land to the east of Duck Street Lane, Greenhow

Site area (ha): 1.8689