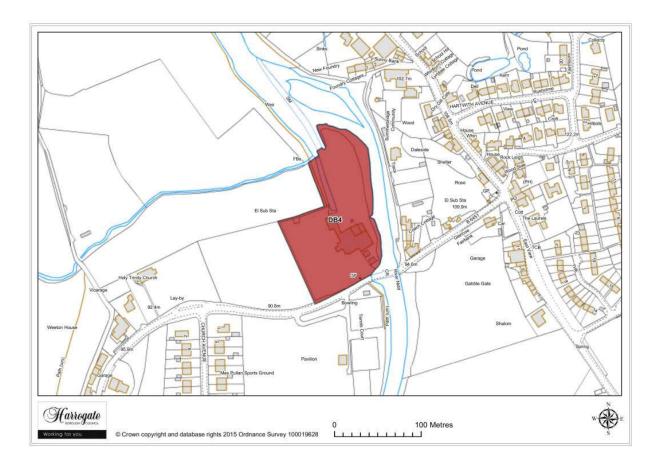

(ha): 1.0474

Proposal:



Map Site CP2

## Site CP 2

### **Land at Copgrove**

Site area (ha): 3.3386

### **Copt Hewick**



Map 4.3 Copt Hewick Sites

### Site CH 1

Land at Corner Farm, Copt Hewick

Proposal: Permission Granted

### Cowthorpe



**Picture 4.1 Cowthorpe Sites** 

### Site CW 1

Land west of War Field Lane, Cowthorpe

Site area (ha): 4.9482

#### **Dacre**



Map 4.4 Dacre Sites

### Site DC 1

Land at Oakroyd, Dacre

Site area (ha): 0.3423

#### **Dacre Banks**



Map 4.5 Dacre Banks sites



Map Site DB1

### Site DB 1

#### Land to the west of Dacre Banks

Site area (ha): 5.3236



Map Site DB2

## Site DB 2

#### **Land at Dacre Banks**

Site area (ha): 1.0515



Map Site DB3

### Site DB 3

### Abbots Garage and adjacent land, Dacre Banks

Site area (ha): 0.8276



Map Site DB4

## Site DB 4

### Nidd Valley Saw Mills, Dacre Banks

Site area (ha): 1.4368

#### **Darley**



Map 4.6 Darley sites



Map Site DR1

### Site DR 1

### Land at Stumps Lane, Darley

Site area (ha): 0.3977



Map Site DR2

### Site DR 2

Land at Stumps Lane / South View, Darley

Site area (ha): 0.5536



Map Site DR3

### Site DR 3

Land off Main Street, Darley

Site area (ha): 0.6190



Figure Site DR4

### Site DR 4

Land west of Darley House, Darley

Site area (ha): 0.2218



Map Site DR5

### Site DR 5

Land at Silverdale Farm, Darley

Site area (ha): 1.0912



Map Site DR6

### Site DR 6

Land north of Sheepcote Lane, Darley

Site area (ha): 0.9354



Map Site DR7

### Site DR 7

Land adjoining Meadow Lane, Darley

Site area (ha): 0.7183



Map Site DR8

### Site DR 8