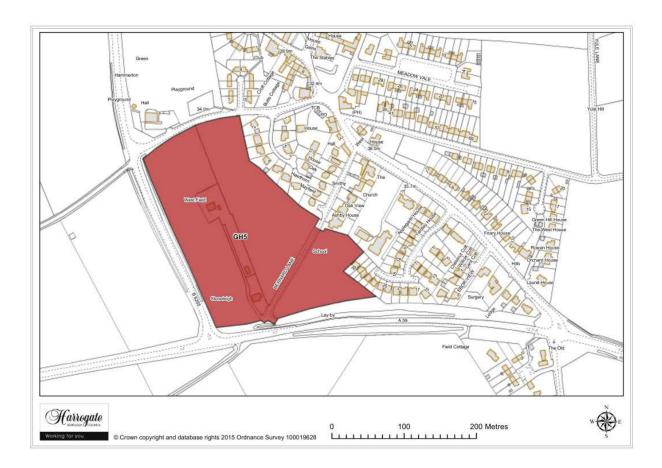

### Site GH 5

Land to the north of Bernard Lane, Green Hammerton

Site area (ha): 5.0022

Map Site GH6