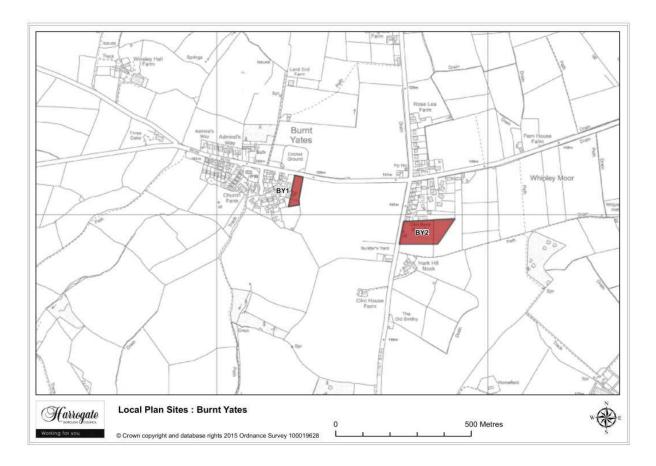

#### **Burnt Yates**

Map 3.9 Burnt Yates sites

Map Site BY1

### Site BY 1

### Paddock to east of 3 High View, Burnt Yates

Site area (ha): 0.3731

Map Site BY2

## Site BY 2

### Land at Hark Hill, Burnt Yates

Site area (ha): 1.4615