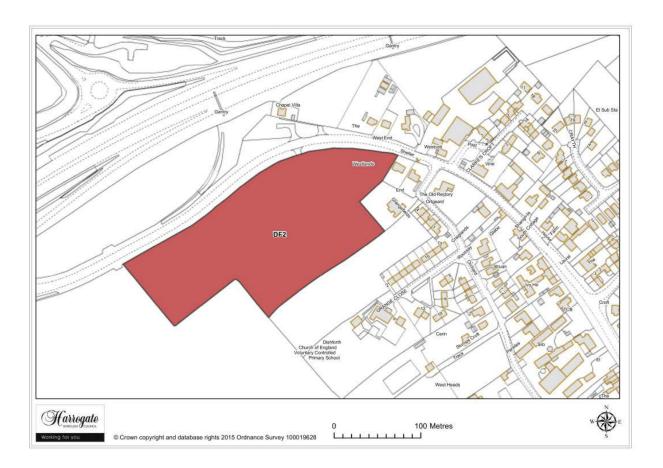

### Site DF 2

#### Land at North End, Dishforth

Site area (ha): 3.3345

Map Site DF3