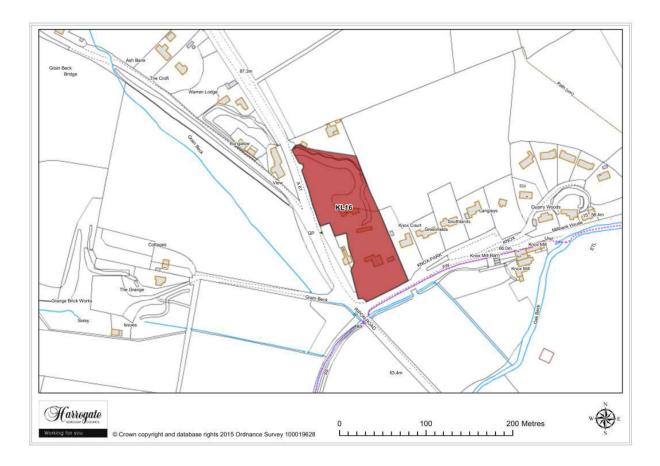

### Site KL 16

Warren Bank, Knox Mill Lane, Killinghall

Site area (ha): 1.0546