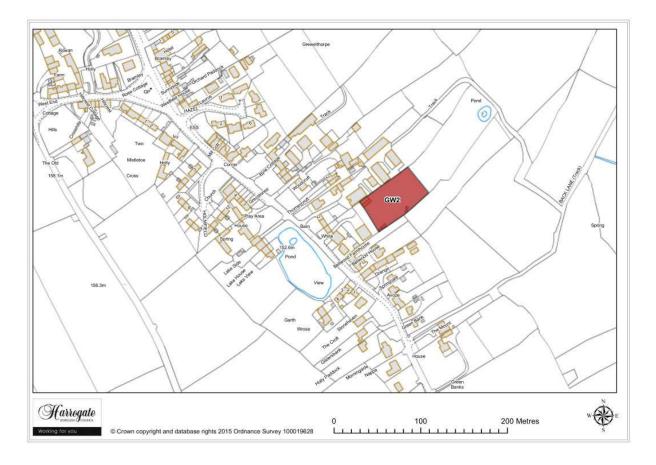

### Site GW 2

#### Land at White House, Grewelthorpe

Site area (ha): 0.2900

Map Site GW3