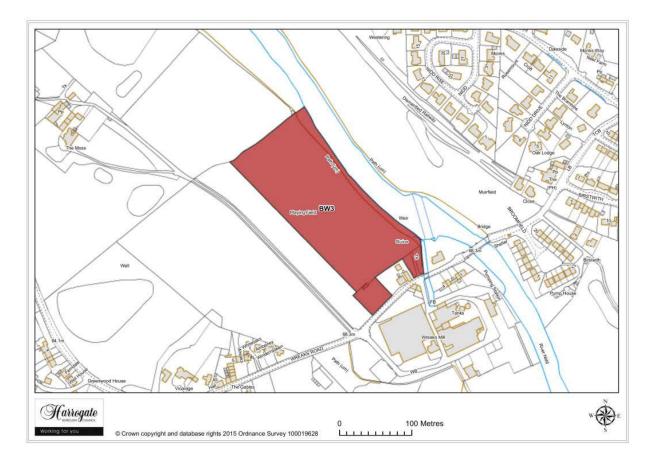

### Site BW 3

Land to the north of Wreaks Road, Birstwith

Site area (ha): 3.0102

Map BW4 BW4