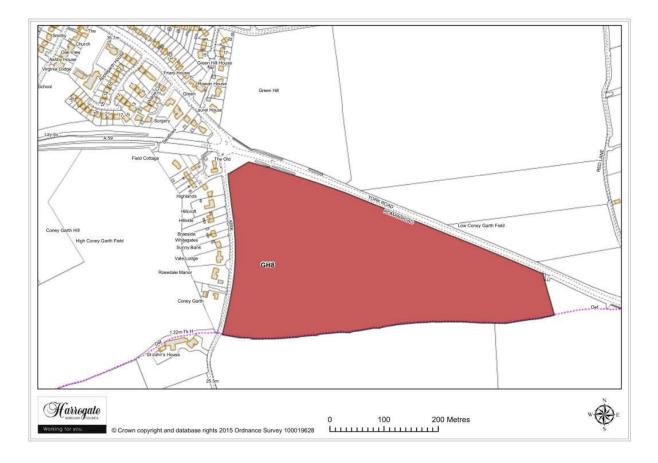

#### Site GH 8

Land south of York Road and east of Kirk Hammerton Lane, Green Hammerton

Site area (ha): 12.4696

Map Site GH9