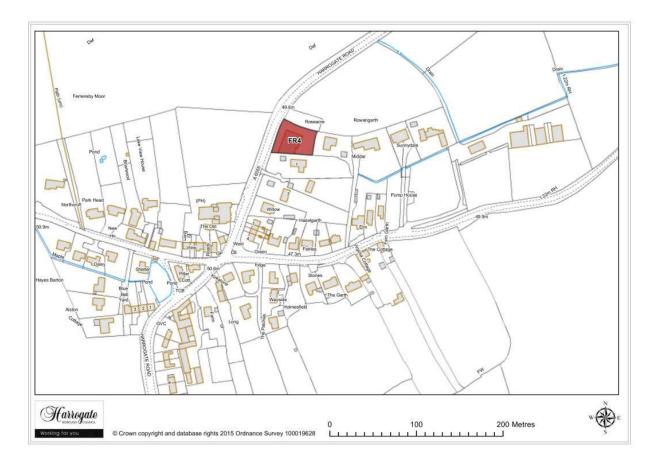

### Site FR 4

Former Hexagon Motors site, Ferrensby

Proposal: Screened out site - site too small

Map Site FR5