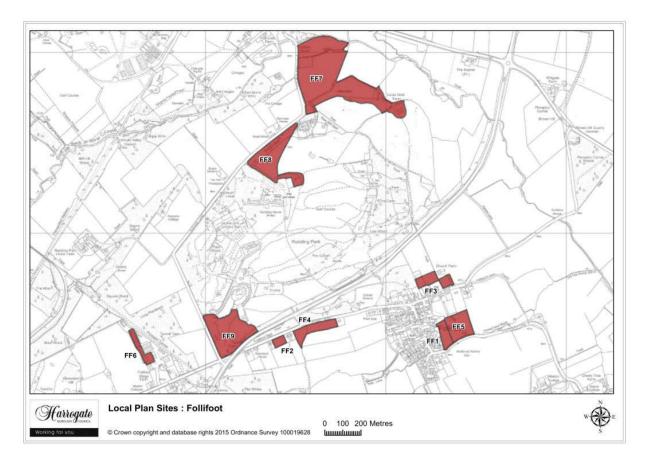

#### **Follifoot**

Map 5.4 Follifoot sites

Map Site FF1

#### Site FF 1

#### Land north of Spofforth Lane, Follifoot

Site area (ha): 0.7729

Map Site FF2

## Site FF 2

Land between Moorfields and Bryden, Follifoot

Site area (ha): 0.3207

Map Site FF3

#### Site FF 3

Former tennis courts and land at Plompton Road, Follifoot

Site area (ha): 1.0500

Map Site FF4

#### Site FF 4

Land to the east of Woodside and west of Oak House, Follifoot

Site area (ha): 1.2800

Map Site FF5

#### Site FF 5

Land at Spofforth Lane, Follifoot

Site area (ha): 1.8100

Map Site FF6

#### Site FF 6

#### Follifoot Ridge Business Park, Follifoot

Site area (ha): 0.7228

Proposal: Employment

Map Site FF7

### Site FF 7

#### Land at Duck's Nest Farm, Follifoot

Site area (ha): 12.1233

Map Site FF8

# Site FF 8

#### Land at Rudding Lane, Follifoot

Site area (ha): 3.8139

Map Site FF9

## Site FF 9

#### Land adjacent to Moorland House, Follifoot

Site area (ha): 4.2280