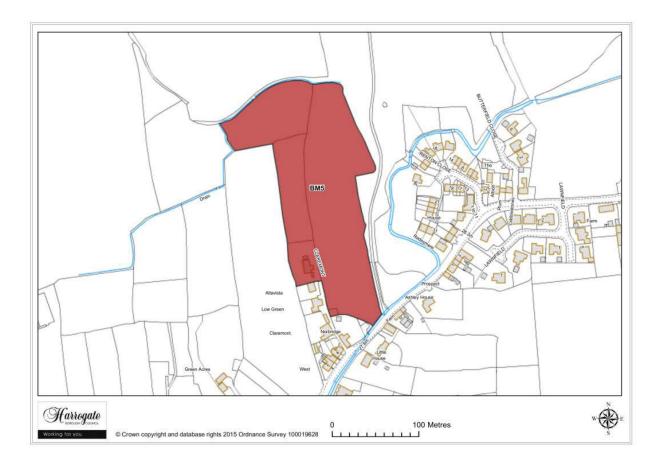

### Site BM 5

Land adjacent to Long Meadow, Bishop Monkton

Site area (ha): 2.6928

Map Site BM6