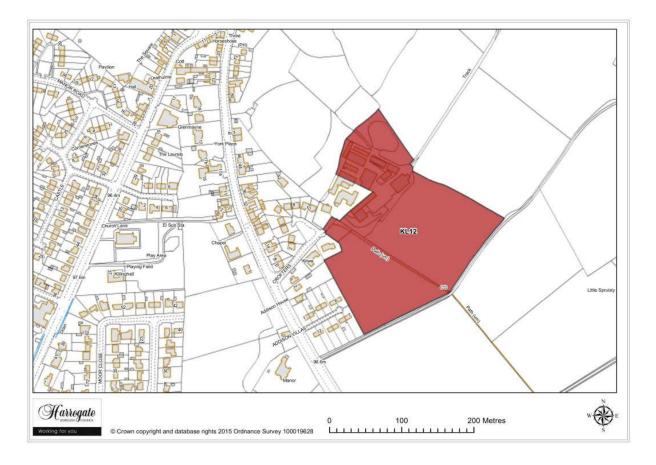

### Site KL 12

Land at Crofters Green, Killinghall

Site area (ha): 3.9912

Map Site KL13

#### Site KL 13

Former Cricket Club and adjoining land, Killinghall

Site area (ha): 3.2287

Map Site KL14