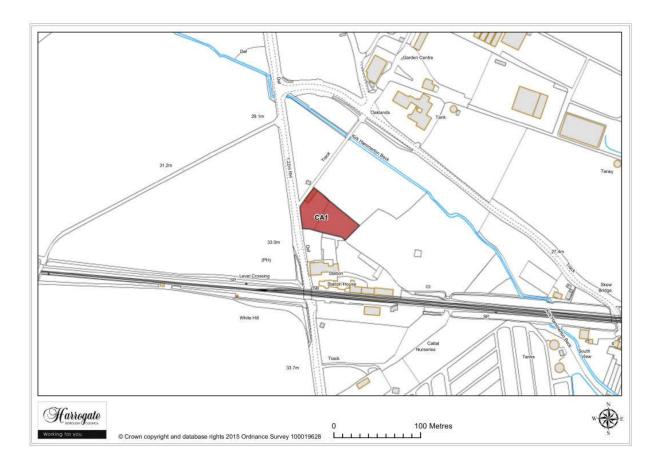

### Site CA 1

### Land at Station Road, Cattal

Site area (ha): 0.2214

Map Site CA2