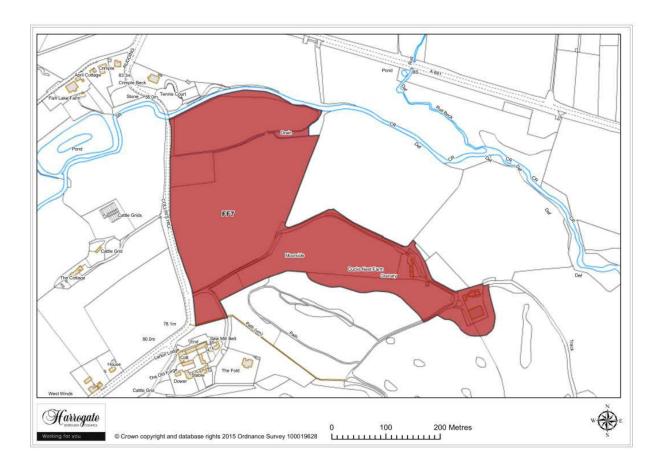

# Site FF 8

#### Land at Rudding Lane, Follifoot

Site area (ha): 3.8139

Map Site FF9