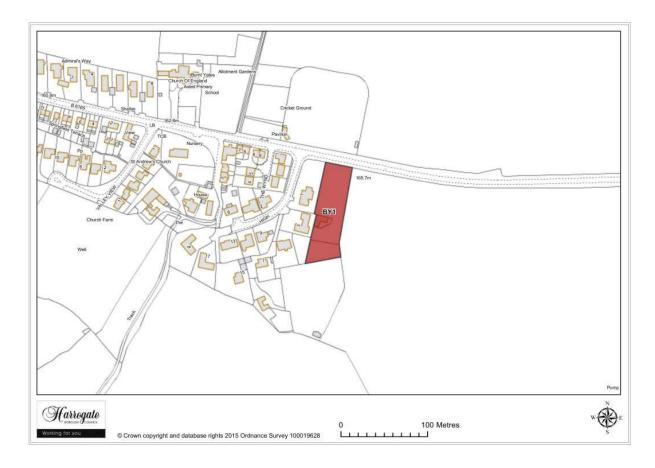

### Site BY 1

### Paddock to east of 3 High View, Burnt Yates

Site area (ha): 0.3731

Map Site BY2