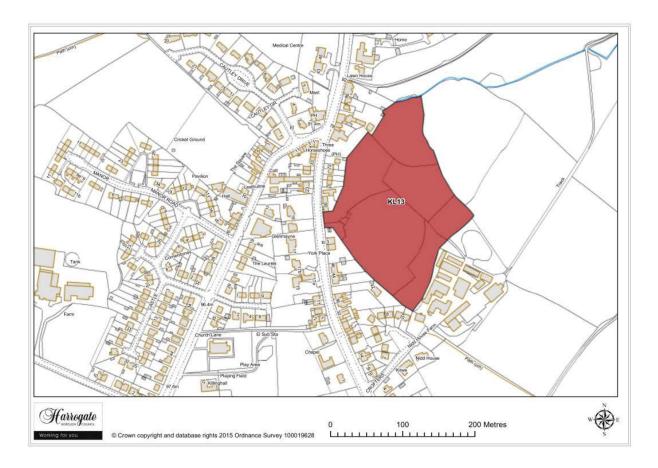

#### Killinghall

Map 6.6 Killinghall sites

Map Site KL1

## Site KL 1

Field adjacent to Picking Croft Lane, Killinghall

Site area (ha): 1.0245

Map Site KL2