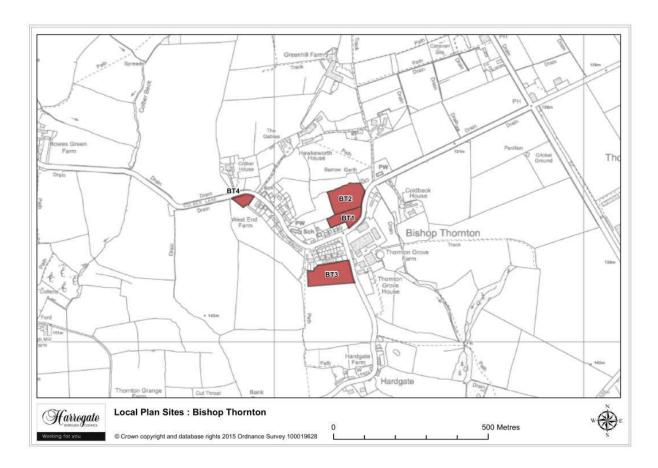

#### **Bishop Thornton**

Map 3.8 Bishop Thornton sites

Map Site BT1

### Site BT 1

Land at Colber Lane, Bishop Thornton

Site area (ha): 0.4306

Map Site BT2

## Site BT 2

Land at Colber Lane, Bishop Thornton

Site area (ha): 0.8429

Map Site BT3

### Site BT 3

Land south of West Grove, Bishop Thornton

**Permission Granted** 

Map Site BT4

### Site BT 4

Land at West End Farm, Bishop Thornton

Proposal: - Screened out site - site too small