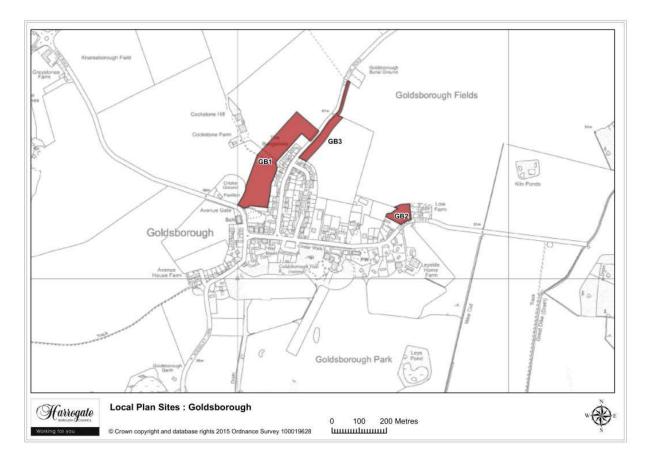

#### Goldsborough

Map 5.5 Goldsborough sites

Map Site GB1

#### Site GB 1

#### Land at Goldsborough

Site area (ha): 3.2512

Map Site GB2

#### Site GB 2

#### Land at Low Farm, Goldsborough

Site area (ha): 0.4408

Map Site GB3

### Site GB 3

Land to the east of Station Road, Goldsborough

Site area (ha): 0.7567