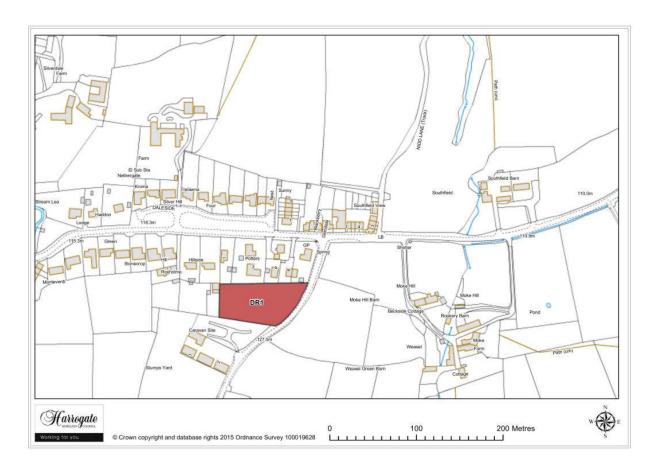

### Site DR 1

### Land at Stumps Lane, Darley

Site area (ha): 0.3977

Map Site DR2