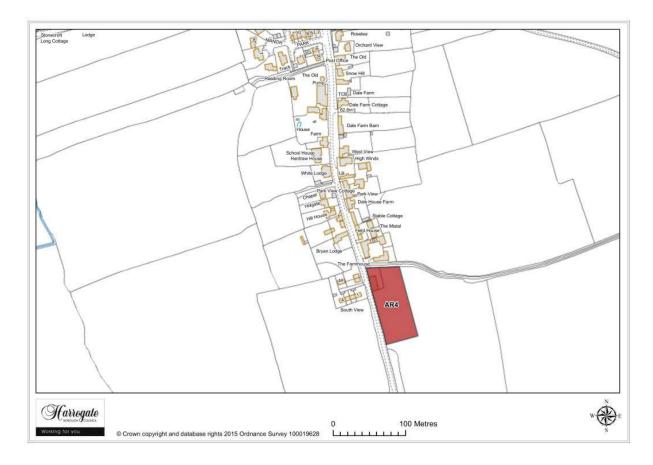

### 2 Market Towns



Map Site P9

### Site P 9

#### Land off The Sidings, Pateley Bridge

Site screened out - site size too small for inclusion in the SHELAA

#### **Arkendale**



Map 3.1 Arkendale sites



Map Site AR1

### Site AR 1

Land west of Long Acre, Moor Lane, Arkendale

Site area (ha): 2.1348



Map Site AR2

### Site AR 2

Land to the south of Reins, Arkendale

Site area (ha): 1.4518



Map Site AR3

### Site AR 3

Land off West Field Lane, Arkendale

Site area (ha): 0.7729



Map Site AR4

### Site AR 4

Land to the west of Moor Lane, Arkendale

Site area (ha): 0.4722

#### **Askwith**



Map Site Askwith sites



Map Site AS1

### Site AS 1

### **Land south of Askwith Primary School**

Site area (ha): 0.3388



Map Site AS2

### Site AS 2

Lane Top Farm, Askwith

Site area (ha): 1.5055



Map Site AS3

### Site AS 3

#### **Askwith Nuseries, Askwith**

Site area (ha): 0.3891



Map Site AS4

### Site AS 4

Land at Rose Bank Farm and Ibbotson Farm, Askwith

Site area (ha): 1.5335



Map Site AS5

### Site AS 5

Land to the south of Main Street, Askwith

Site area (ha): 0.4934

#### **Baldersby**



Map 3.2 Baldersby Site

#### Site BD 1

Village Farmyard, Baldersby

Proposal: Permission Granted

#### **Beckwithshaw**



Map 3.3 Beckwithshaw sites



Map Site