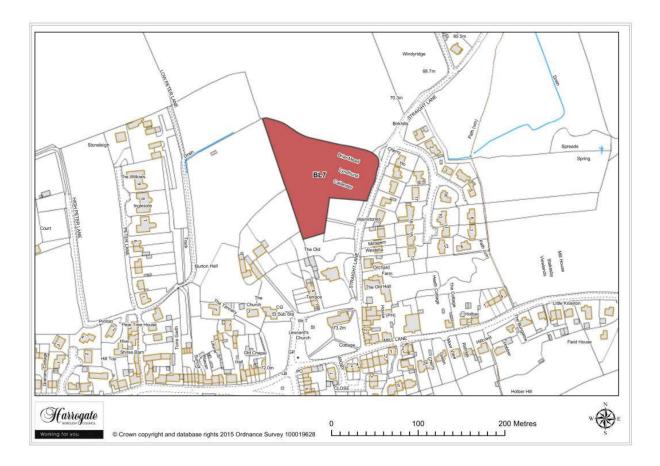

## Site BL 8

### Land off Copgrove Road, Burton Leonard

Site area (ha): 1.7585