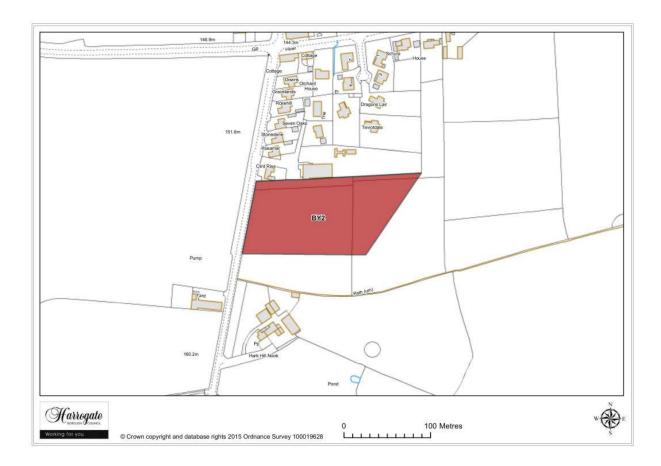

## **Bishop Thornton**



Map 3.8 Bishop Thornton sites



Map Site BT1

### Site BT 1

Land at Colber Lane, Bishop Thornton

Site area (ha): 0.4306



Map Site BT2

## Site BT 2

Land at Colber Lane, Bishop Thornton

Site area (ha): 0.8429



Map Site BT3

### Site BT 3

Land south of West Grove, Bishop Thornton

**Permission Granted** 



Map Site BT4

### Site BT 4

Land at West End Farm, Bishop Thornton

Proposal: - Screened out site - site too small

### Sites in open countryside near Bishop Thornton



Map Site OC3

### Site OC 3

### Oakwood Park Business Centre, near Bishop Thornton

Site area (ha): 4.7013

Proposal: Employment

#### **Burnt Yates**



Map 3.9 Burnt Yates sites



Map Site BY1

### Site BY 1

### Paddock to east of 3 High View, Burnt Yates

Site area (ha): 0.3731



Map Site BY2

## Site BY 2

### Land at Hark Hill, Burnt Yates

Site area (ha): 1.4615

### **Burton Leonard**



Map 3.10 Burton Leonard sites



Map Site BL1

### Site BL 1

Land at Scarah Lane, Burton Leonard

Site area (ha): 3.1256



Map Site BL2

### Site BL 2

Land to north of North Fields, Burton Leonard

Site area (ha): 0.2269



Map Site BL3

## Site BL 3

Land at Station Lane, Burton Leonard

Site area (ha): 3.8450



Map Site BL4

### Site BL 4

Land west of High Peter Lane, Burton Leonard

Site area (ha): 0.5271



Map Site BL5

## Site BL 5

Land east of High Peter Lane, Burton Leonard

Site area (ha): 1.0906



Map Site BL6

## Site BL 6

Land off Chruch Lane, Burton Leonard

Site area (ha): 0.3108



Map Site BL7

## Site BL 7

Land adjacent to cemetery, Church Lane, Burt