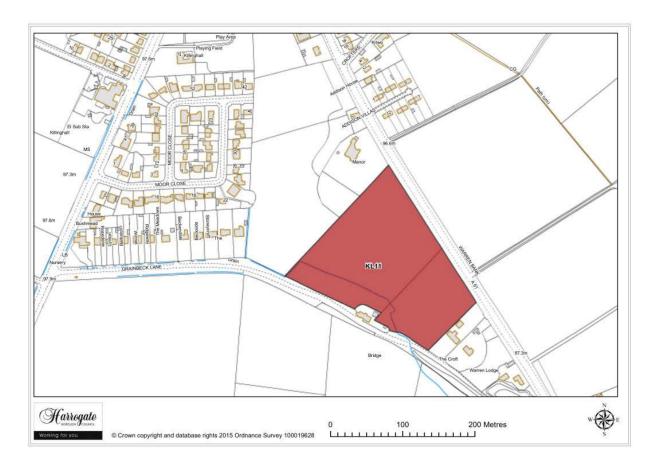

### Site KL 10

Land east of A61, Killinghall

Site area (ha): 4.292

Map Site KL11

### Site KL 11

Land south west of A61, Killinghall

Site area (ha): 3.2067

Map Site KL12