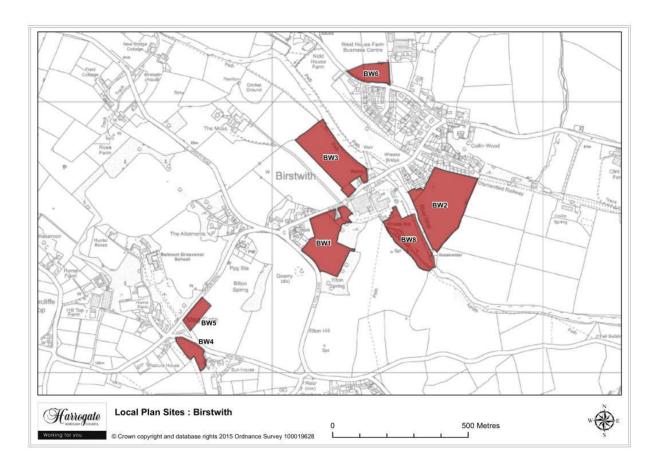

#### **Birstwith**

Map 3.6 Birstwith sites

Map Site BW1

### Site BW 1

#### Land south of Wreaks Road, Birstwith

Site area (ha): 2.7192

Map Site BW2

### Site BW 2

#### Land adjacent to River Nidd, Birstwith

Site area (ha): 4.3143

Map Site BW3

### Site BW 3

Land to the north of Wreaks Road, Birstwith

Site area (ha): 3.0102

Map BW4 BW4

### Site BW 4

Land south of New Road, Birstwith

Site area (ha): 0.6200

Map Site BW5

### Site BW 5

#### Land at Meg Gate, Birstwith

Site area (ha): 0.5469

Map Site BW6

### Site BW 6

Land south-west of West House Farm, Birstwith

Site area (ha): 0.8835

Map Site BW8

### Site BW 8

Land adjoining Kerry Ingredients (UK) Ltd to the south east, Birstwith

Site area (ha): 2.0426

Proposal: Housing / Employment