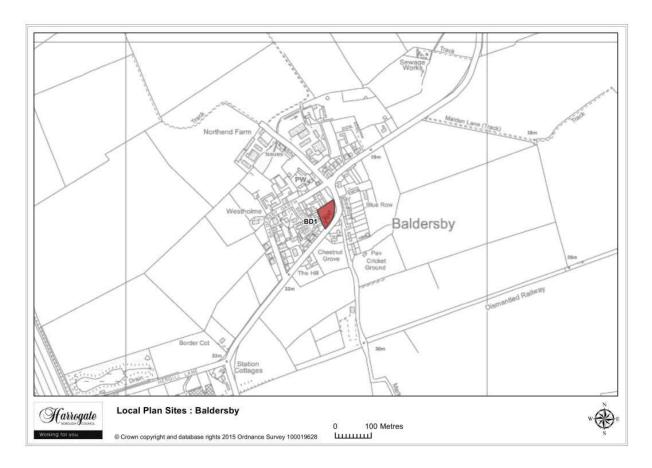

#### **Baldersby**

Map 3.2 Baldersby Site

#### Site BD 1

Village Farmyard, Baldersby

Proposal: Permission Granted