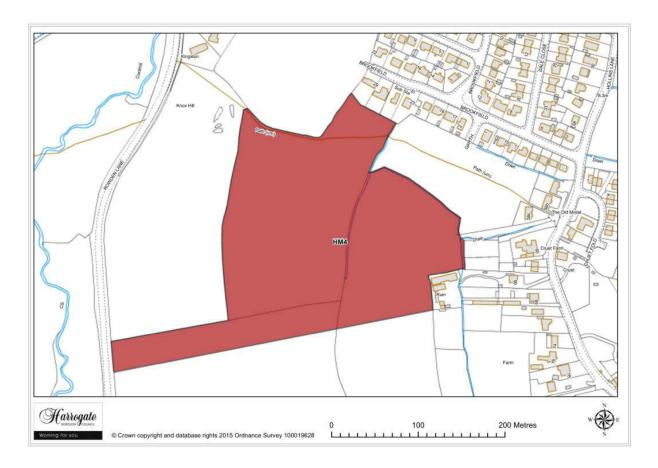

### Site HM 4

#### Land south of Brookfield, Hampsthwaite

Site area (ha): 6.0218

Map Site HM5