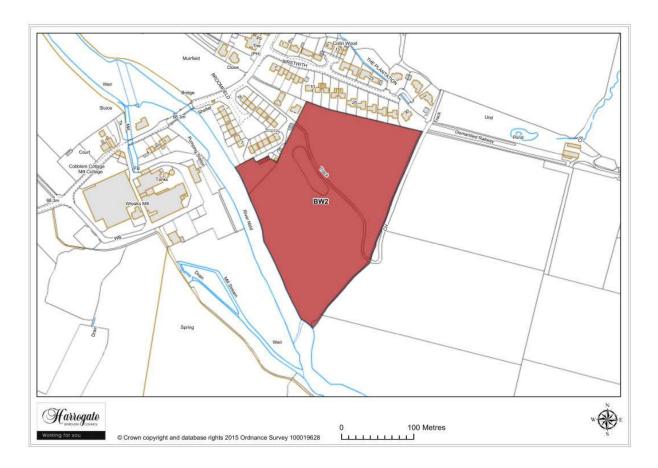

### Site BW 2

#### Land adjacent to River Nidd, Birstwith

Site area (ha): 4.3143

Map Site BW3