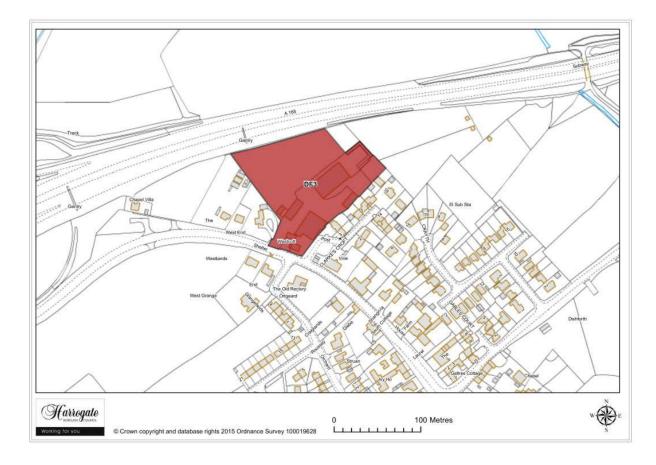

#### **Dishforth**

Map 4.7 Dishforth sites

Map Site DF1

### Site DF 1

West Heads, Back Lane, Dishforth

Site area (ha): 0.3758

Map Site DF2