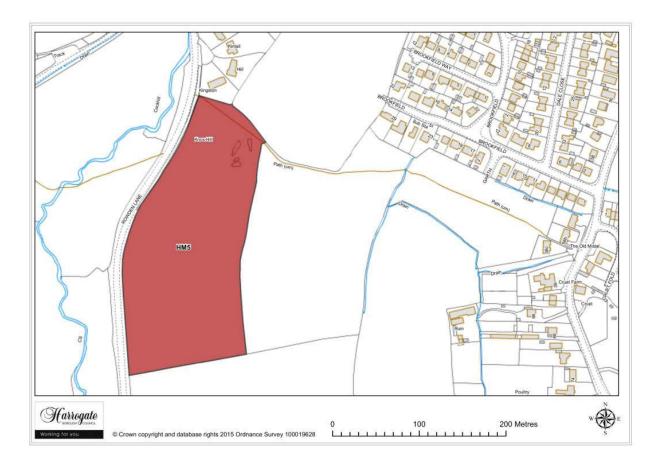

### Site HM 5

Land to east of Rowden Lane, Hampsthwaite

Site area (ha): 3.6151

Map Site HM6