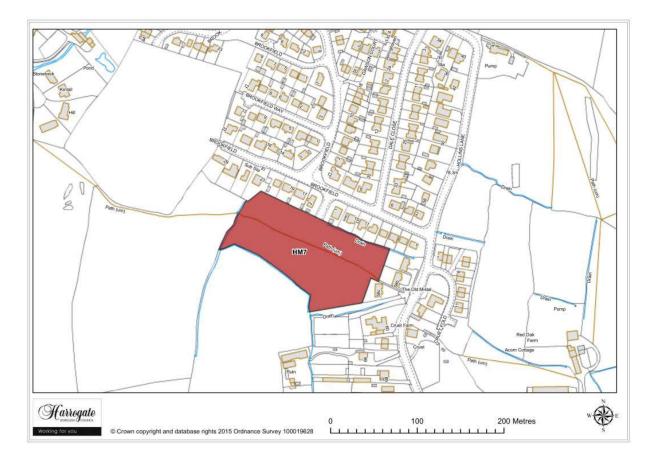

### Site HM 7

#### Land off Brookfield Garth, Hampsthwaite

Site area (ha): 1.3466

Map Site HM8