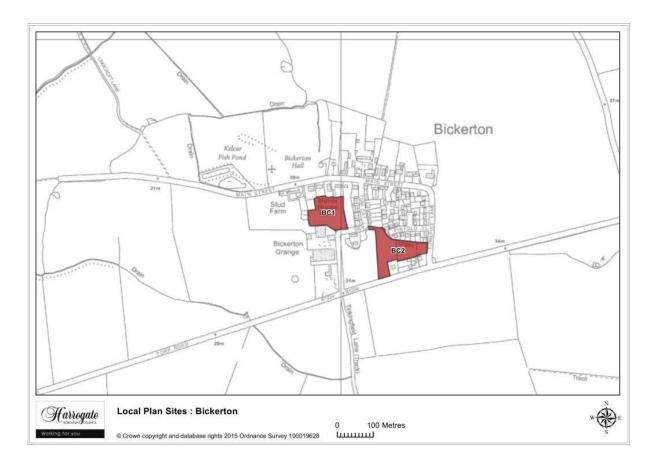

#### **Bickerton**

Map 3.4 Bickerton sites

Picture Site BC1

### Site BC 1

#### Land at Tom Cat Lane, Bickerton

Site area (ha): 0.7808

Map Site BC1

### Site BC 2

#### Land off Turnpike Lane, Bickerton

Site area (ha): 0.9555