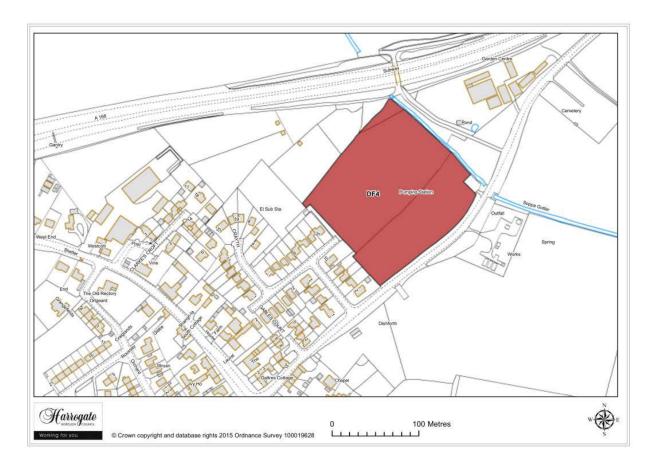

### Site DF 4

Land north east of Thornfield Avenue, Dishforth

Site area (ha): 2.3101

Map Site DF5