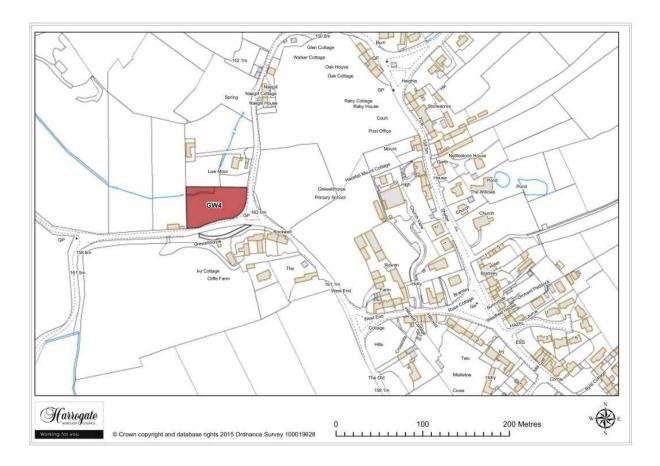

### Site GW 4

#### The old quarry field, Grewelthorpe

Site area (ha): 0.2706

Map Site GW5