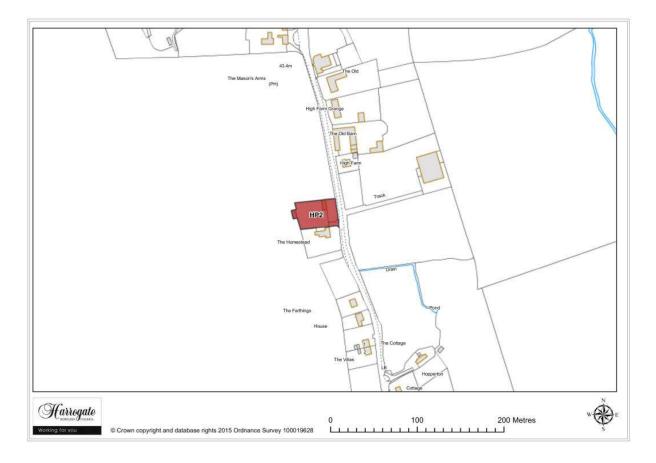

M2

## Site HM 2

#### Land at Cruet Farm, Hampsthwaite

Site area (ha): 0.315



Map Site HM3

## Site HM 3

#### Land at Hollins Farm, Hampsthwaite

Site area (ha): 3.1057



Map Site HM4

### Site HM 4

#### Land south of Brookfield, Hampsthwaite

Site area (ha): 6.0218



Map Site HM5

### Site HM 5

Land to east of Rowden Lane, Hampsthwaite

Site area (ha): 3.6151



Map Site HM6

#### Site HM 6

Land south east of St Thomas a Beckett Walk, Hampsthwaite

Site area (ha): 2.2644



Map Site HM7

### Site HM 7

#### Land off Brookfield Garth, Hampsthwaite

Site area (ha): 1.3466



Map Site HM8

### Site HM 8

#### Land at Fairfield House, Hampsthwaite

Site area (ha): 1.5182

#### Hopperton



Map 6.2 Hopperton sites



Map Site HP1

### Site HP 1

Land off Hopperton Road 1, Hopperton



Map Site HP2

#### Site HP 2

Land adjacent to The Homestead, Hopperton



Map Site HP3

#### Site HP 3

Land off Hopperton Street 2, Hopperton



Map Site HP4

#### Site HP 4

Land off Hopperton Street 3, Hopperton



Map Site HP5

### Site HP 5

#### Land off Hopperton Street 4, Hopperton

Site area (ha): 0.7843



Map Site HP6

### Site HP 6

#### **Land off Grey Thorn Lane, Hopperton**

Site area (ha): 12.0754

#### Huby



Map 6.3 Huby sites



Map Site HB1

### Site HB 1

Land at Holly Hill Farm, Huby

Site area (ha): 33.7201



Map Site HB2

## Site HB 2

#### Land at Hunter's View, Huby

Site area (ha): 2.2031



Map Site HB3

### Site HB 3

Land at Merrybank Lane, Huby

Site area (ha): 1.2859



Map Site HB4

### Site HB 4

Land to the west of Harrogate Road, Huby

Site area (ha