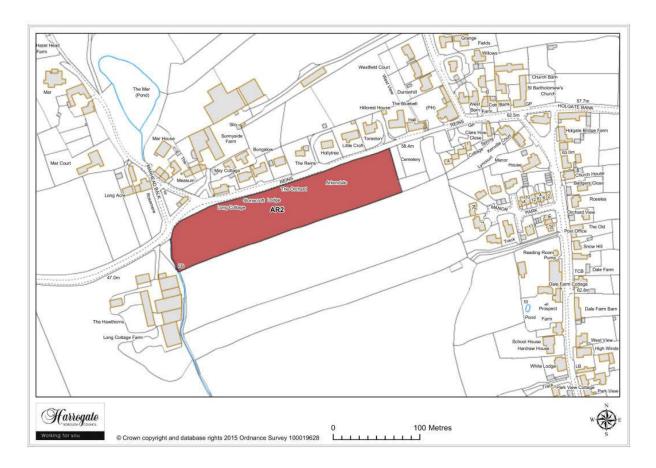

### Site AR 2

Land to the south of Reins, Arkendale

Site area (ha): 1.4518

Map Site AR3