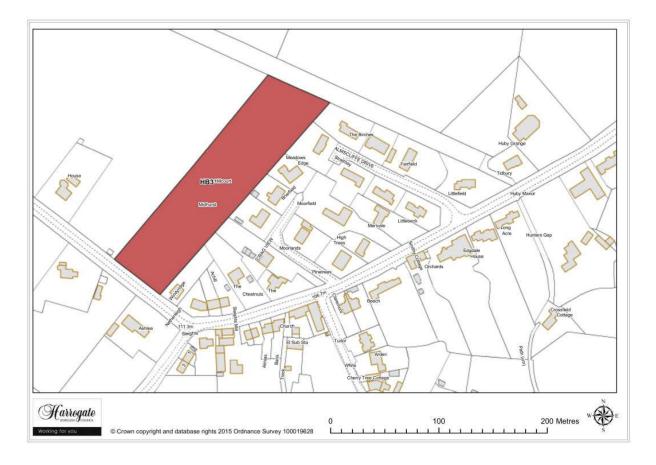

### Site HB 4

Land to the west of Harrogate Road, Huby

Site area (ha): 4.61

Map Site HB5