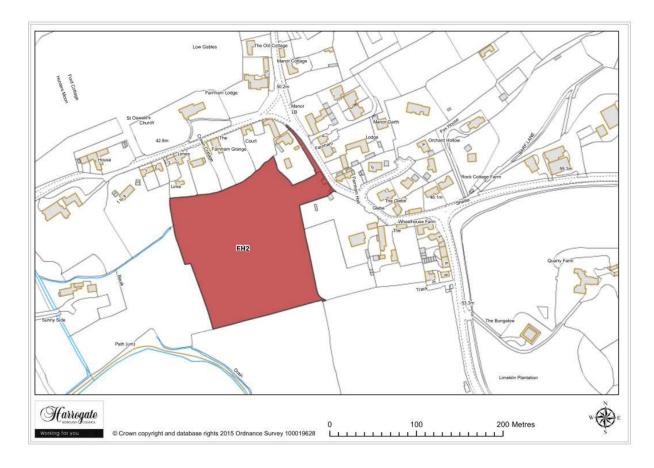

### Site FH 2

Land to the rear of The Old Crown, Farnham

Site area (ha): 2.2951

Map Site FH3