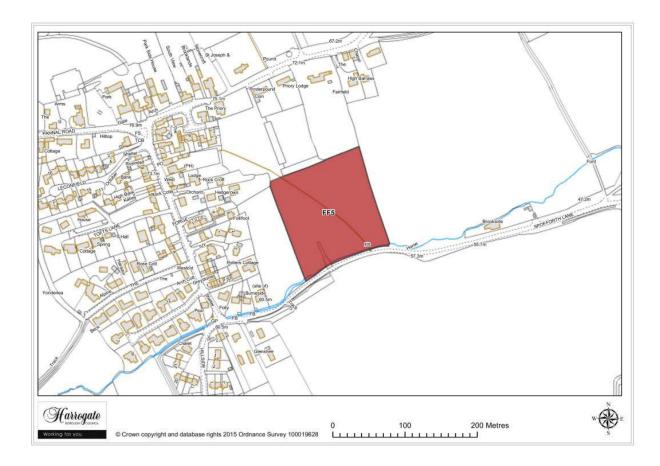

#### Site FF 6

#### Follifoot Ridge Business Park, Follifoot

Site area (ha): 0.7228

Proposal: Employment

Map Site FF7