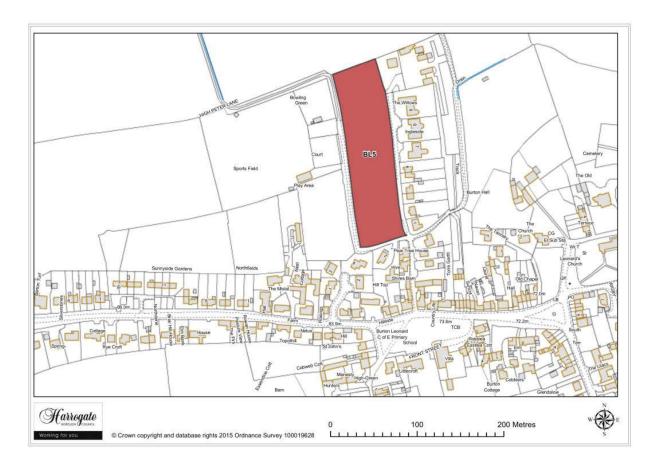

## Site BL 5

Land east of High Peter Lane, Burton Leonard

Site area (ha): 1.0906

Map Site BL6