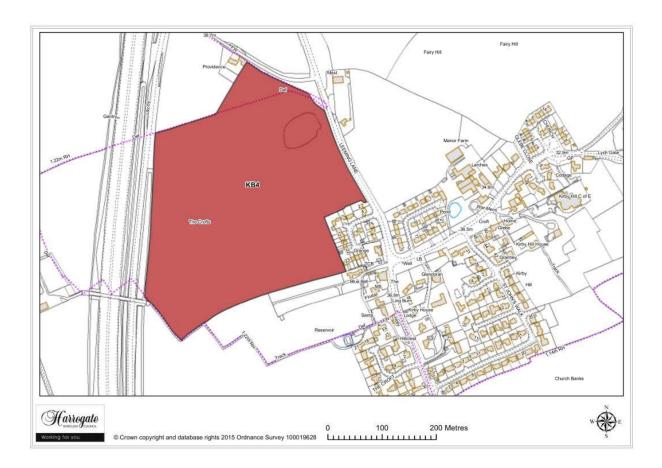

### Site KB 4

Land at The Crofts, Kirby Hill

Site area (ha): 13.0447

Map Site KB5