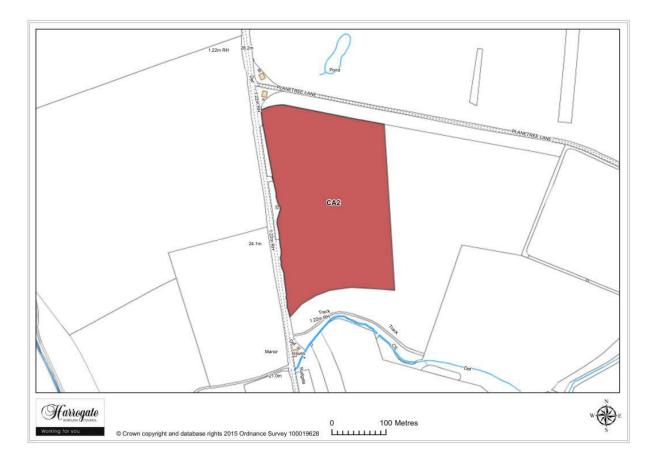

## Site CA 2

**Land at Cattal Street, Cattal** 

Site area (ha): 7.0093

Map Site CA3