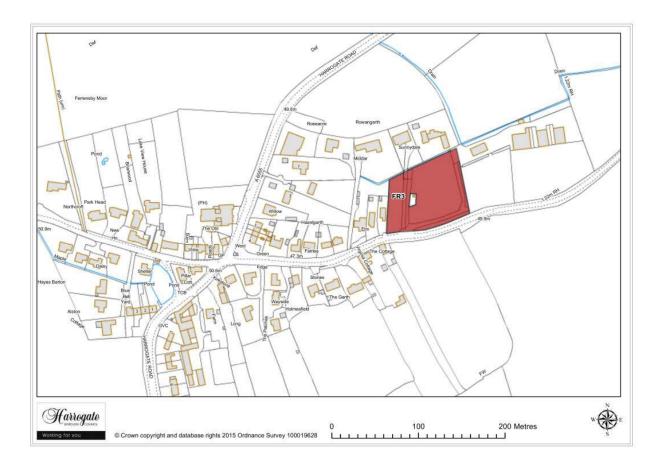

### Site FR 3

#### Land off Moor Lane, Ferrensby

Site area (ha): 0.6421

Map Site FR4