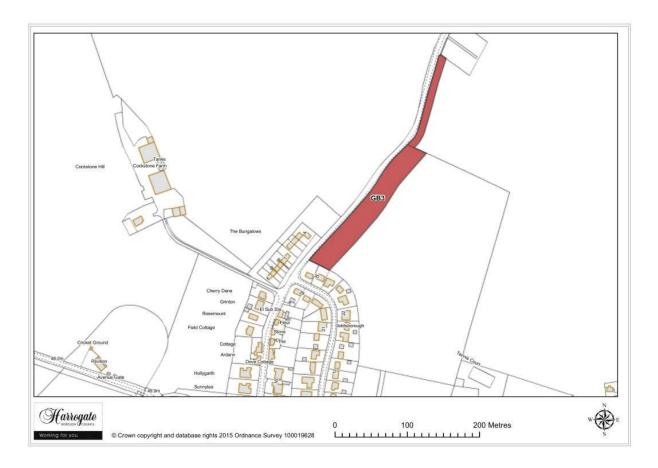

#### Site GO 3

#### Land at Branton Green, Great Ouseburn

Site area (ha): 0.6494