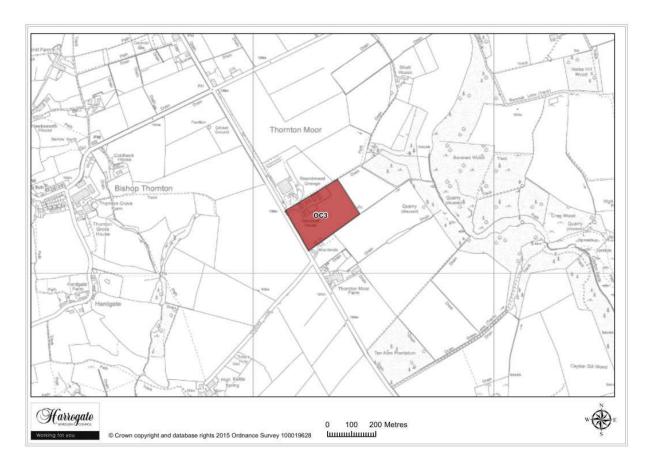

### Sites in open countryside near Bishop Thornton

Map Site OC3

### Site OC 3

### Oakwood Park Business Centre, near Bishop Thornton

Site area (ha): 4.7013

Proposal: Employment