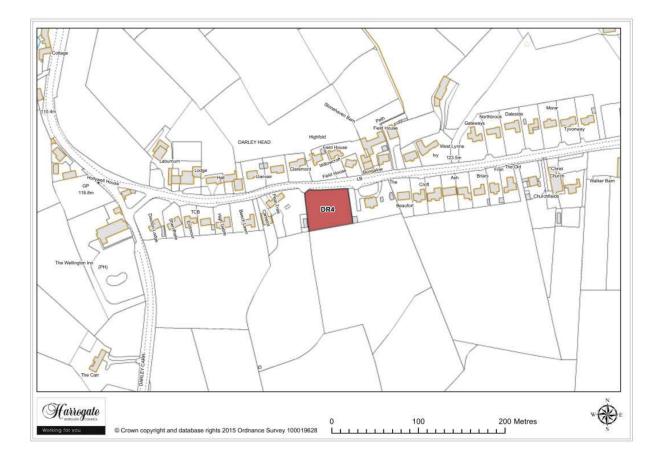

### Site DR 4

Land west of Darley House, Darley

Site area (ha): 0.2218

Map Site DR5