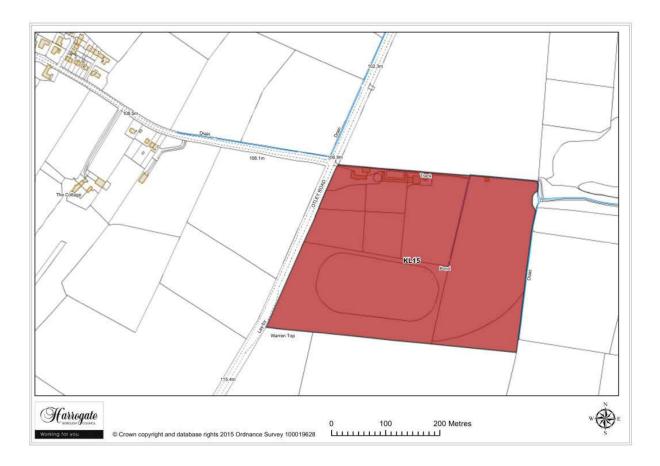

## Land at Daleside Nurseries, Killinghall

Site area (ha): 5.0258

Proposal: Housing / Employment



Map Site KL8

### Site KL 8

#### Land at Old Nidd Bridge, Killinghall

Site area (ha): 0.4511



Map Site KL9

### Site KL 9

#### Land at Daleside Nurseries, Killinghall

Site area (ha): 2.0815



Map Site KL10

### Site KL 10

Land east of A61, Killinghall

Site area (ha): 4.292



Map Site KL11

### Site KL 11

Land south west of A61, Killinghall

Site area (ha): 3.2067



Map Site KL12

### Site KL 12

Land at Crofters Green, Killinghall

Site area (ha): 3.9912



Map Site KL13

#### Site KL 13

Former Cricket Club and adjoining land, Killinghall

Site area (ha): 3.2287



Map Site KL14

### Site KL 14

Levens Farm, Killinghall

Site area (ha): 2.4656

Proposal: Housing / Employment



Map Site KL15

### Site KL 15

#### High Warren Farm, Killinghall

Site area (ha): 13.1306



Map Site KL16

### Site KL 16

Warren Bank, Knox Mill Lane, Killinghall

Site area (ha): 1.0546

#### **Kirby Hill**



Map 6.7 Kirby Hill sites



Map Site KB1

#### Site KB 1

Land east of St John's Walk, Kirby Hill

Site area (ha): 1.6325



Map Site KB2

### Site KB 2

Land at Fairy Hill, Kirby Hill

Site area (ha): 3.1042



Map Site KB3

#### Site KB 3

Land at Leeming Lane, Kirby Hill

Site area (ha): 3.4663



Map Site KB4

### Site KB 4

Land at The Crofts, Kirby Hill

Site area (ha): 13.0447



Map Site KB5

#### Site KB 5

Land at Rooker Hill and Kirby Hill

Site area (ha): 193.1105

Proposal: New/extended settlement

#### **Kirk Deighton**



Map 6.8 Map of Kirk Deighton sites



Map