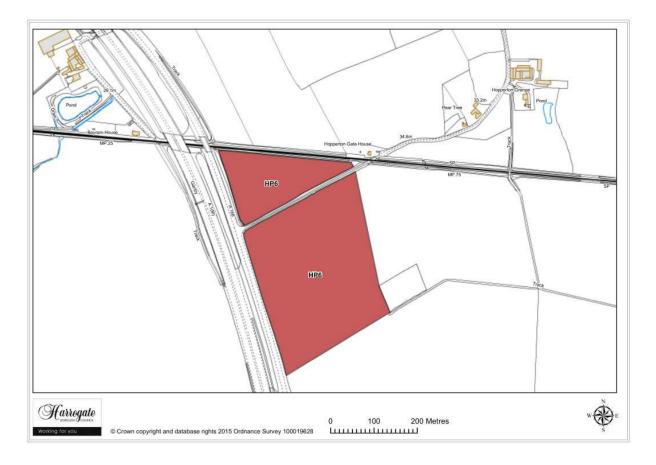

### Site HP 6

#### **Land off Grey Thorn Lane, Hopperton**

Site area (ha): 12.0754