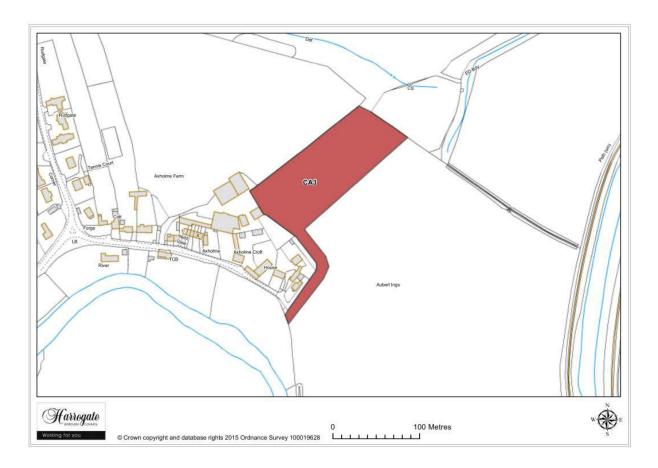

e BL3

## Site BL 3

Land at Station Lane, Burton Leonard

Site area (ha): 3.8450



Map Site BL4

### Site BL 4

Land west of High Peter Lane, Burton Leonard

Site area (ha): 0.5271



Map Site BL5

## Site BL 5

Land east of High Peter Lane, Burton Leonard

Site area (ha): 1.0906



Map Site BL6

## Site BL 6

Land off Chruch Lane, Burton Leonard

Site area (ha): 0.3108



Map Site BL7

## Site BL 7

Land adjacent to cemetery, Church Lane, Burton Leonard

Site area (ha): 0.9334



Map Site BL8

## Site BL 8

### Land off Copgrove Road, Burton Leonard

Site area (ha): 1.7585

#### Cattal



Map 4.1 Cattal sites



Map Site CA1

### Site CA 1

### Land at Station Road, Cattal

Site area (ha): 0.2214



Map Site CA2

## Site CA 2

**Land at Cattal Street, Cattal** 

Site area (ha): 7.0093



Map Site CA3

## Site CA 3

### Land part of The Aubert, Cattal

Site area (ha): 1.3250



Map Site CA4

## Site CA 4

**New settlement, Cattal** 

Site area (ha): 133.1964

Proposal: New settlement

### Copgrove



Map 4.2 Copgrove sites



Map Site CP1

# Site CP 1

### Land adjoining Jubilee Mill, Copgrove

Site area (ha): 1.0474

Proposal:



Map Site CP2

## Site CP 2

### **Land at Copgrove**

Site area (ha): 3.3386

### **Copt Hewick**



Map 4.3 Copt Hewick Sites

### Site CH 1

Land at Corner Farm, Copt Hewick

Proposal: Permission Granted

### Cowthorpe



**Picture 4.1 Cowthorpe Sites** 

### Site CW 1

Land west of War Field Lane, Cowthorpe

Site area (ha): 4.9482

#### **Dacre**



Map 4.4 Dacre Sites

### Site DC 1

Land at Oakroyd, Dacre

Site area (ha): 0.3423

#### **Dac