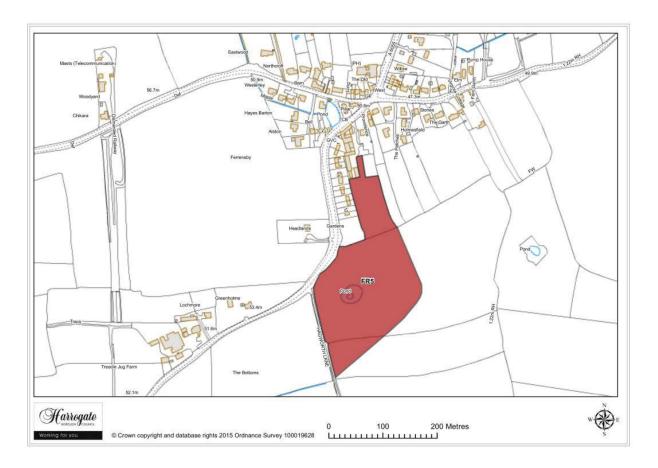

e FH1

### Site FH 1

### Land to the rear of The Old Cottage, Farnham

Site screened out - site size too small for inclusion in the SHELAA



Map Site FH2

### Site FH 2

Land to the rear of The Old Crown, Farnham

Site area (ha): 2.2951



Map Site FH3

### Site FH 3

#### Land north of Farnham Lane, Farnham

Site area (ha): 24.1316

#### **Ferrensby**



Map 5.2 Ferrensby sites



Map Site FR1

### Site FR 1

### Land west of Knaresborough Road, Ferrensby

Site area (ha): 0.7766



Map Site FR2

### Site FR 2

Land adjacent to the General Tarleton, Ferrensby

Site area (ha): 0.7856



Map Site FR3

### Site FR 3

#### Land off Moor Lane, Ferrensby

Site area (ha): 0.6421



Map Site FR4

### Site FR 4

Former Hexagon Motors site, Ferrensby

Proposal: Screened out site - site too small



Map Site FR5

### Site FR 5

#### Land at Hagworth Lane, Ferrensby

Site area (ha): 3.9537

### Flaxby



Map 5.3 Flaxby Sites



Map Site FX1

### Site FX 1

New settlement south of A59 and west of Junction 47 (A1M), Flaxby

Site area (ha): 187.8489

Proposal: New settlement



Map Site FX2

### Site FX 2

**Martins Farm, Flaxby** 

Site area (ha): 17.4924



Map Site FX3

#### Site FX 3

New settlement to the north of the A59, Flaxby

Site area (ha): 112.6096

Proposal: New settlement

#### **Follifoot**



Map 5.4 Follifoot sites



Map Site FF1

#### Site FF 1

#### Land north of Spofforth Lane, Follifoot

Site area (ha): 0.7729



Map Site FF2

## Site FF 2

Land between Moorfields and Bryden, Follifoot

Site area (ha): 0.3207



Map Site FF3

#### Site FF 3

Former tennis courts an