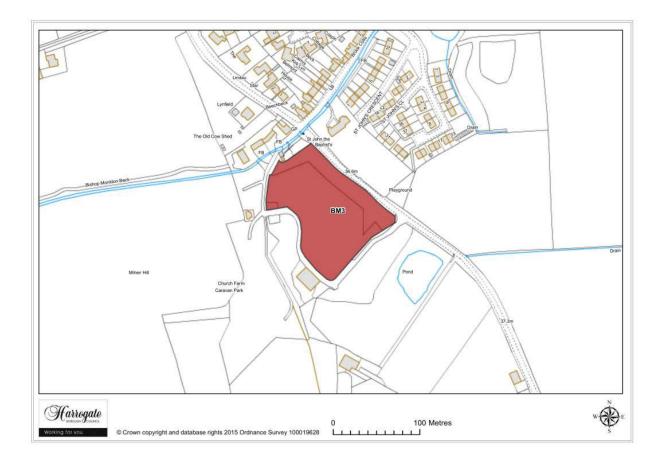

### Site BM 3

#### Land at Church Farm, Bishop Monkton

Site area (ha): 1.1892

Map Site BM4