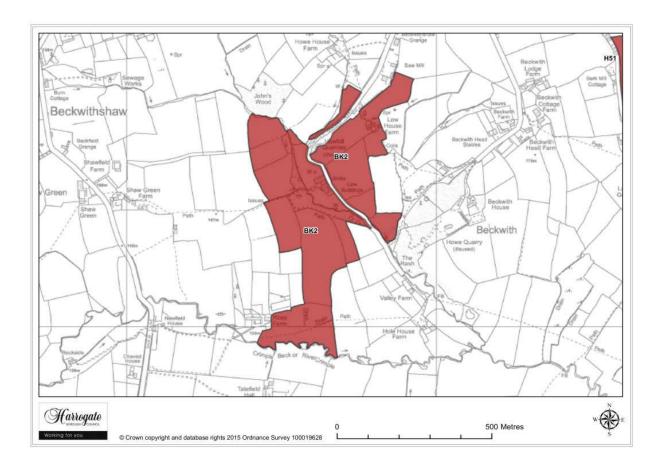

### Site BK 2

Land and buildings at Low House Farm, Beckwithshaw

Site area (ha): 20.8168