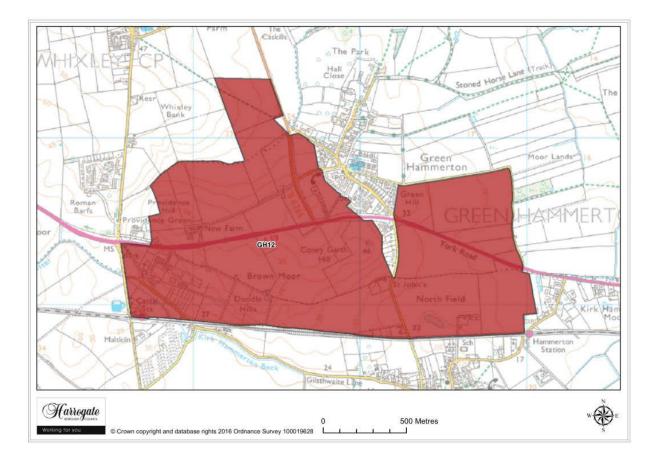

#### Site GH 12

New settlement at Green Hammerton, Kirk Hammerton and Cattal, Option Two

Site area (ha): 224.4793

Proposal: New /expanded settlement