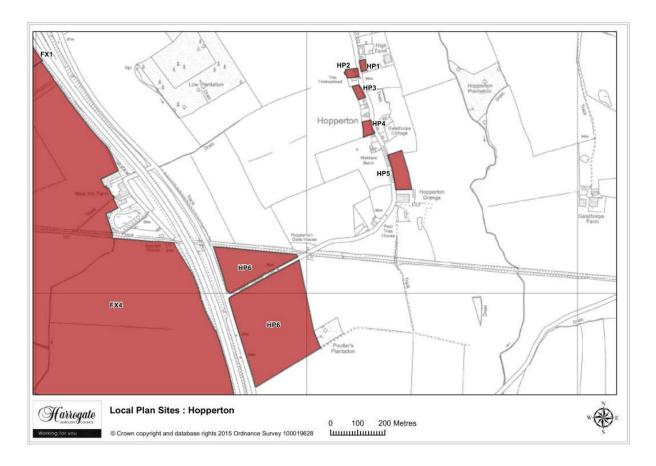

#### Hopperton

Map 6.2 Hopperton sites

Map Site HP1

### Site HP 1

Land off Hopperton Road 1, Hopperton

Map Site HP2

#### Site HP 2

Land adjacent to The Homestead, Hopperton

Map Site HP3

#### Site HP 3

Land off Hopperton Street 2, Hopperton

Map Site HP4

#### Site HP 4

Land off Hopperton Street 3, Hopperton

Map Site HP5

### Site HP 5

#### Land off Hopperton Street 4, Hopperton

Site area (ha): 0.7843

Map Site HP6

### Site HP 6

#### **Land off Grey Thorn Lane, Hopperton**

Site area (ha): 12.0754