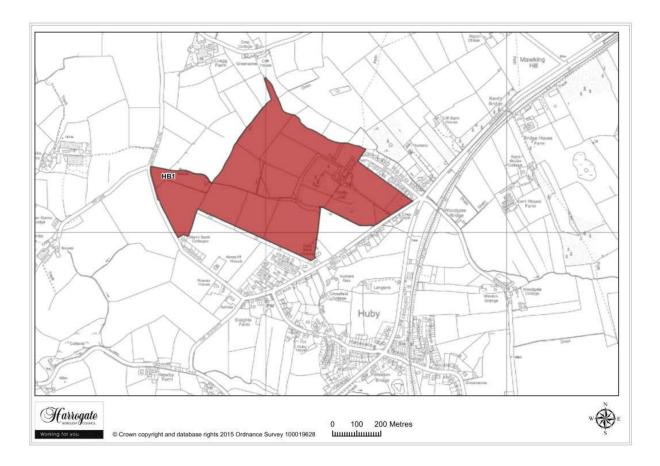

### Site HB 1

Land at Holly Hill Farm, Huby

Site area (ha): 33.7201

Map Site HB2