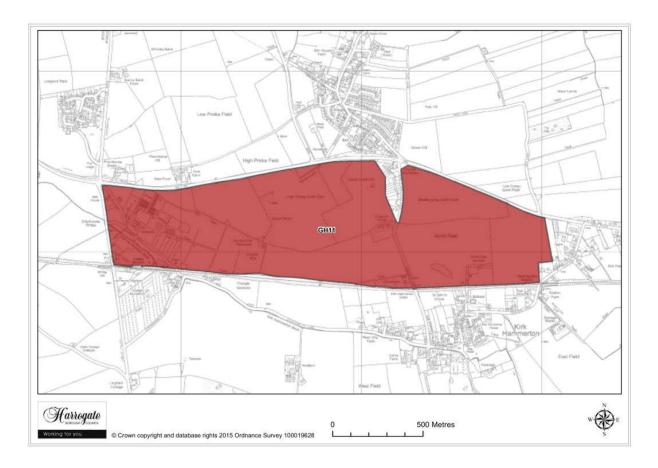

#### **Green Hammerton**

Map 5.7 Green Hammerton sites

Map Site GH1

#### Site GH 1

Hall Farm, Back Lane, Green Hammerton

Site area (ha): 1.6184

Map Site GH2