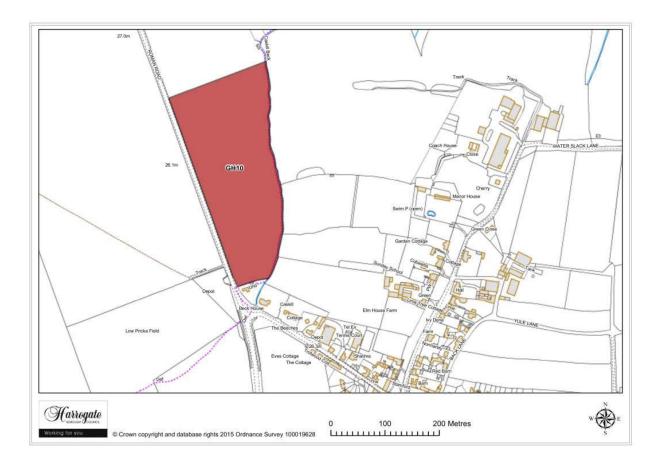

#### Site GH 10

Land adjacent to the B6265 at Green Hammerton

Site area (ha): 5.299

Map Site GH11