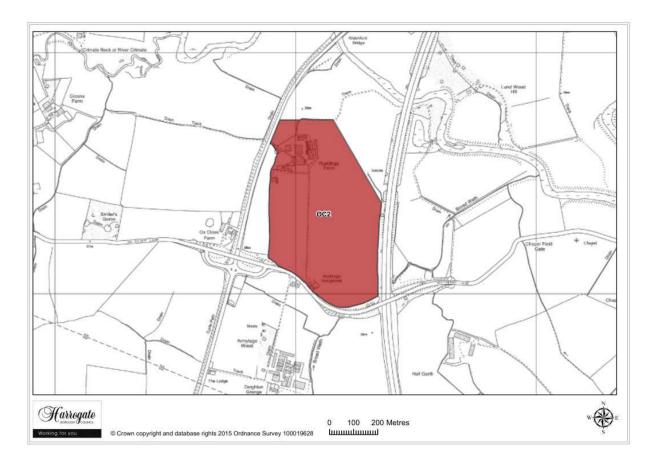

#### Sites in open countryside near Kirk Deighton

Map Site OC2

#### Site OC 2

#### Rudding Farm, near Kirk Deighton

Site area (ha): 28.7137

Proposal: Housing / Employment

Map Site OC5