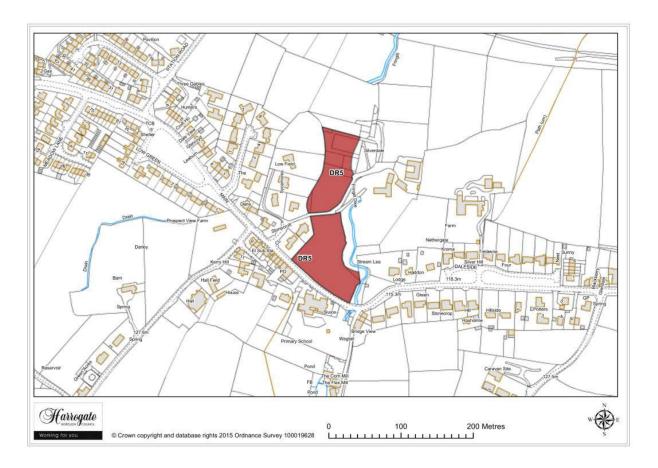

### Site DR 5

Land at Silverdale Farm, Darley

Site area (ha): 1.0912

Map Site DR6