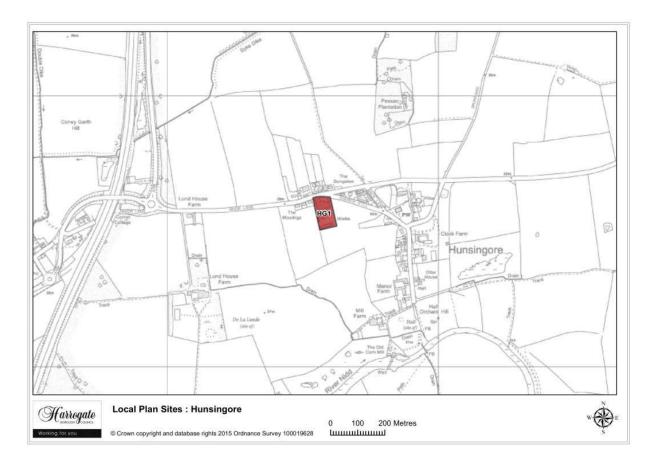

#### Hunsingore

Map 6.4 Hunsingore Sites

#### Site HG 1

#### Land at Moor Lane, Hunsingore

Site area (ha): 0.7630