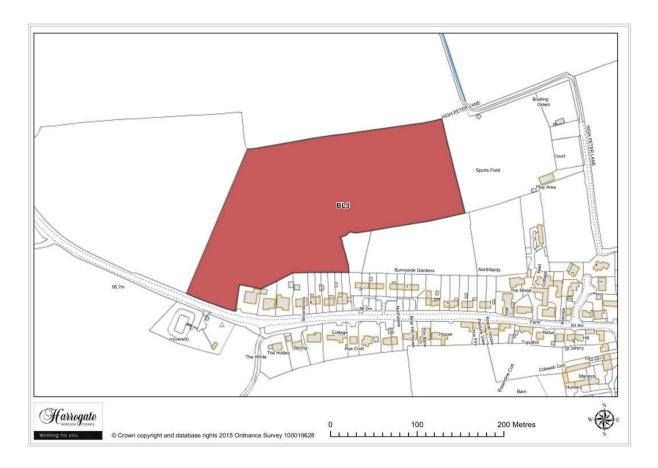

## Site BL 3

Land at Station Lane, Burton Leonard

Site area (ha): 3.8450

Map Site BL4