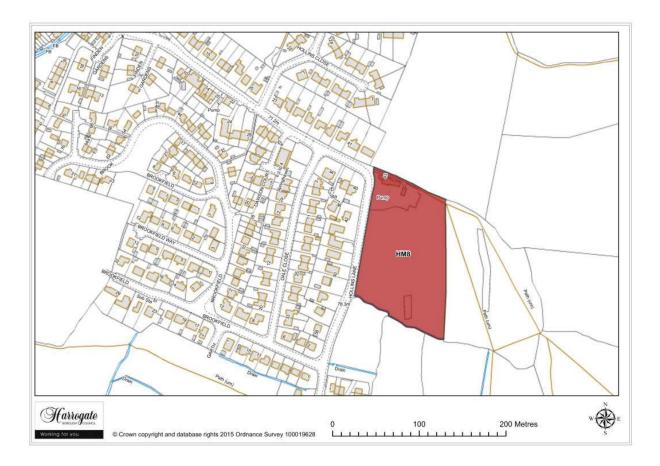

### Site HM 8

#### Land at Fairfield House, Hampsthwaite

Site area (ha): 1.5182