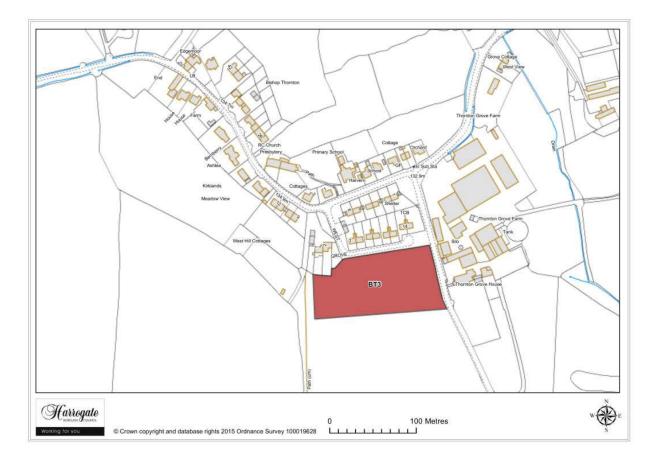

### Site BT 3

Land south of West Grove, Bishop Thornton

**Permission Granted** 

Map Site BT4