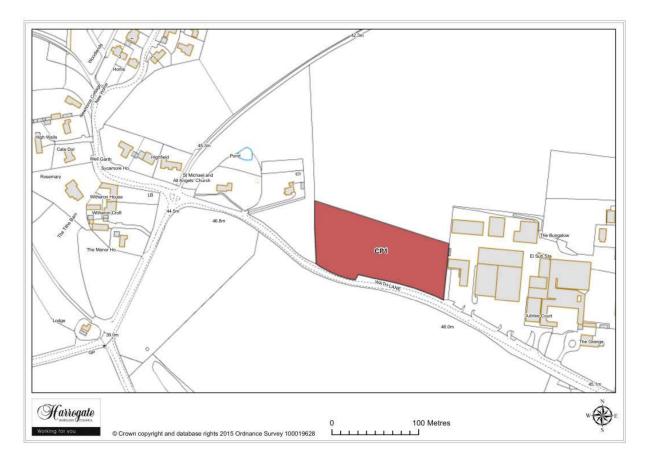

# Site CP 1

### Land adjoining Jubilee Mill, Copgrove

Site area (ha): 1.0474

Proposal:

Map Site CP2