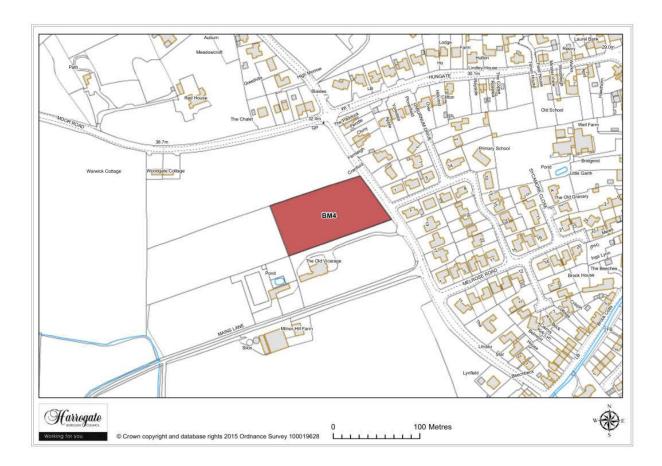

### Site BM 4

#### Land at Knaresborough Road, Bishop Monkton

Site area (ha): 0.7159

Map Site BM5