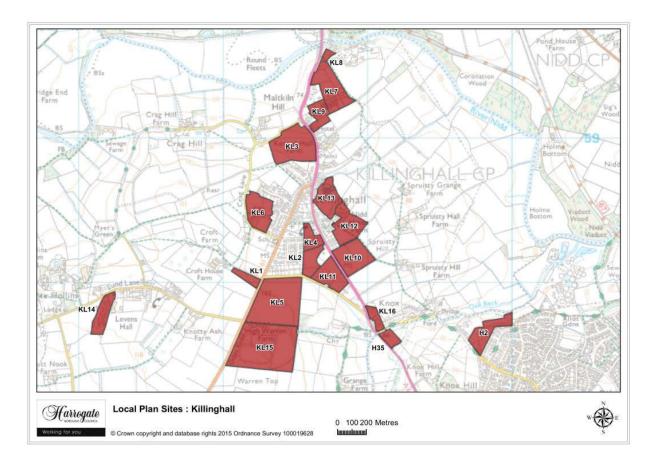

#### Killinghall

Map 6.6 Killinghall sites

Map Site KL1

## Site KL 1

Field adjacent to Picking Croft Lane, Killinghall

Site area (ha): 1.0245

Map Site KL2

### Site KL 2

Land adjoining Grainbeck Manor, Killinghall

Site area (ha): 2.0438

Map Site KL3

## Site KL 3

Land to the west of Ripon Road, Killinghall

Site area (ha): 6.4642

Map Site KL4

## Site KL 4

Land off Ripon Road, Killinghall

Site area (ha): 1.6047

Map Site KL5

## Site KL 5

#### Land at Grainbeck Lane, Killinghall

Site area (ha): 10.2217

Map Site KL6

### Site KL 6

#### Land at Manor Farm, Killinghall

Site area (ha): 3.8652

Map Site KL7

### Site KL 7

#### Land at Daleside Nurseries, Killinghall

Site area (ha): 5.0258

Proposal: Housing / Employment

Map Site KL8

### Site KL 8

#### Land at Old Nidd Bridge, Killinghall

Site area (ha): 0.4511

Map Site KL9

### Site KL 9

#### Land at Daleside Nurseries, Killinghall

Site area (ha): 2.0815

Map Site KL10

### Site KL 10

Land east of A61, Killinghall

Site area (ha): 4.292

Map Site KL11

### Site KL 11

Land south west of A61, Killinghall

Site area (ha): 3.2067

Map Site KL12

### Site KL 12

Land at Crofters Green, Killinghall

Site area (ha): 3.9912

Map Site KL13

#### Site KL 13

Former Cricket Club and adjoining land, Killinghall

Site area (ha): 3.2287

Map Site KL14

### Site KL 14

Levens Farm, Killinghall

Site area (ha): 2.4656

Proposal: Housing / Employment

Map Site KL15

### Site KL 15

#### High Warren Farm, Killinghall

Site area (ha): 13.1306

Map Site KL16

### Site KL 16

Warren Bank, Knox Mill Lane, Killinghall

Site area (ha): 1.0546