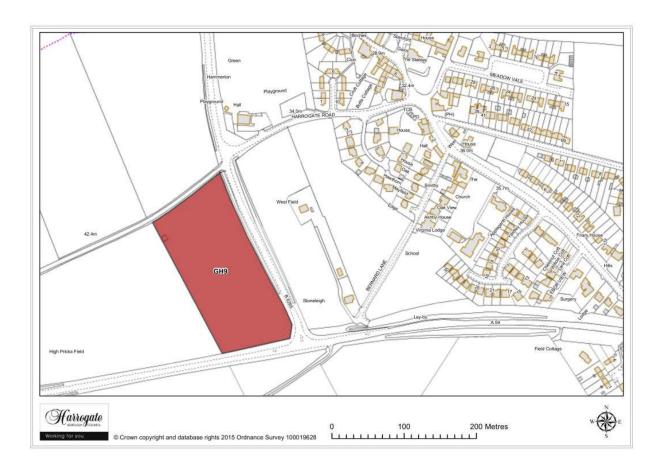

#### Site GH 9

Land west of B6265 and north of A59, Green Hammerton

Site area (ha): 2.4235

Map Site GH10