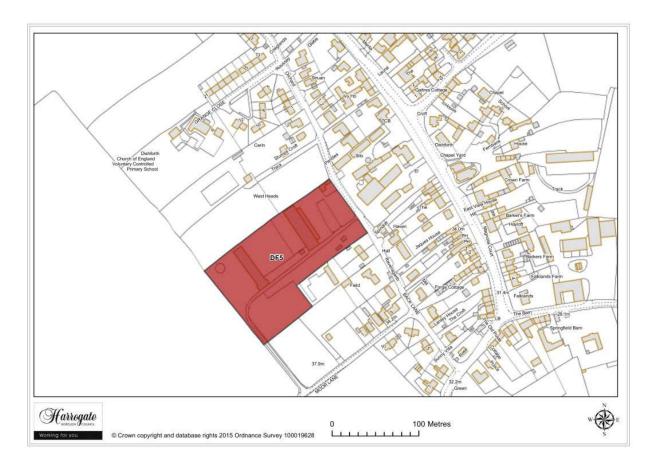

### Site DF 1

West Heads, Back Lane, Dishforth

Site area (ha): 0.3758

Map Site DF2