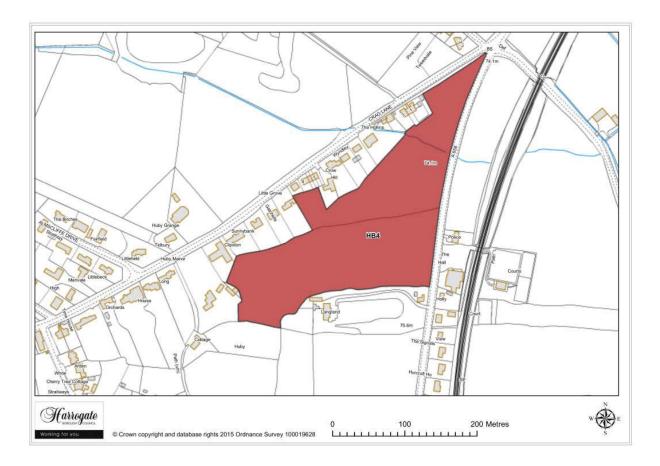

### Site HB 4

Land to the west of Harrogate Road, Huby

Site area (ha): 4.61

Map Site HB5