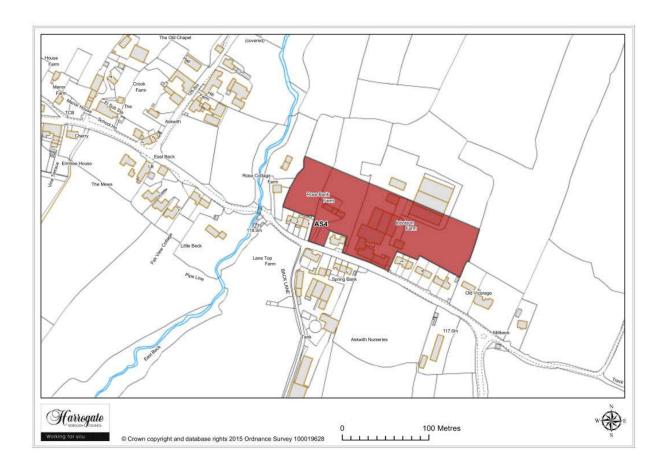

### Site AS 4

Land at Rose Bank Farm and Ibbotson Farm, Askwith

Site area (ha): 1.5335

Map Site AS5