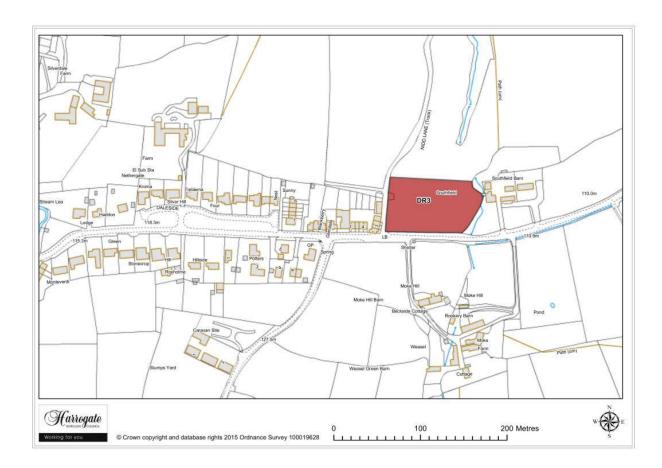

### Site DR 3

Land off Main Street, Darley

Site area (ha): 0.6190

Figure Site DR4