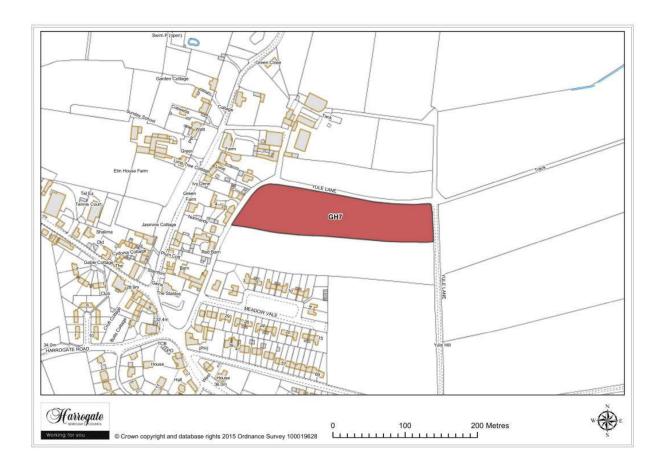

#### Site GH 7

Land off Back Lane and Yule Lane, Green Hammerton

Site area (ha): 1.513

Map Site GH8