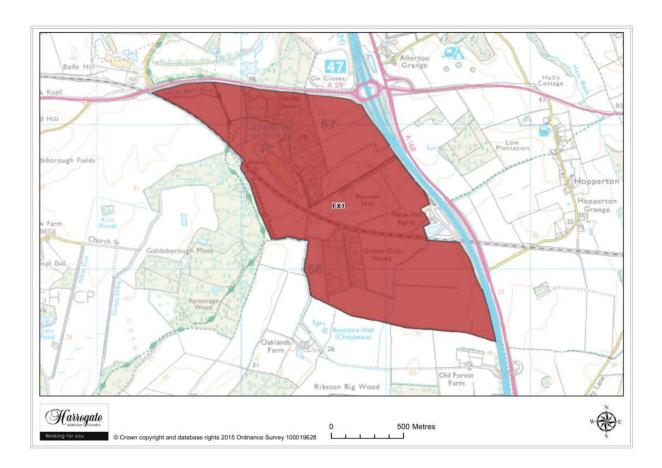

### Flaxby

Map 5.3 Flaxby Sites

Map Site FX1

### Site FX 1

New settlement south of A59 and west of Junction 47 (A1M), Flaxby

Site area (ha): 187.8489

Proposal: New settlement

Map Site FX2