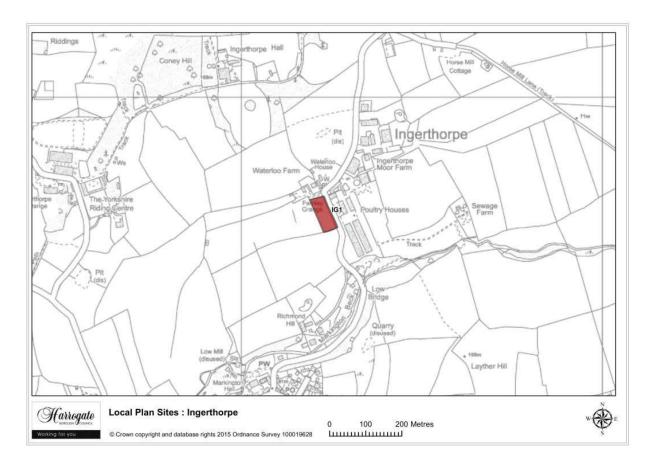

#### Ingerthorpe

Map 6.5 Ingerthorpe Sites

#### Site IG 1

Land to the south of Farnley Grange, Ingerthorpe

Site area (ha): 0.4008