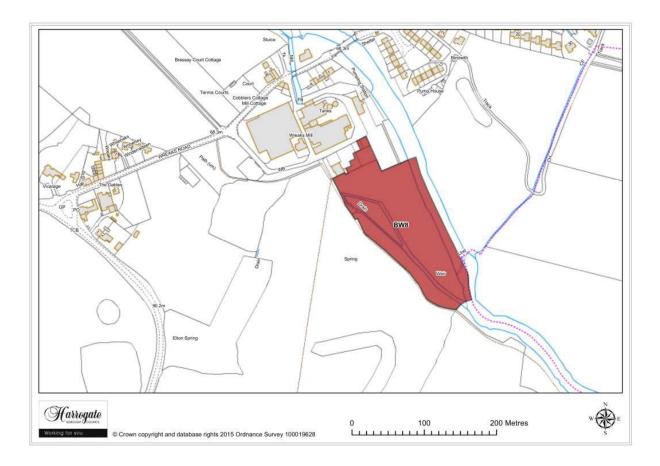

### Site BW 8

Land adjoining Kerry Ingredients (UK) Ltd to the south east, Birstwith

Site area (ha): 2.0426

Proposal: Housing / Employment