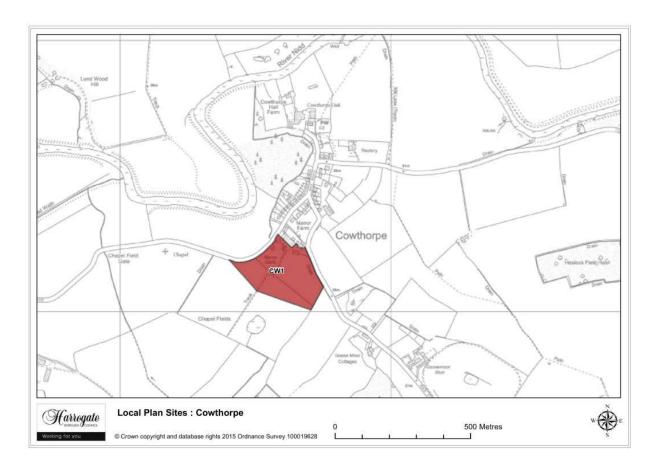

### Cowthorpe

**Picture 4.1 Cowthorpe Sites** 

### Site CW 1

Land west of War Field Lane, Cowthorpe

Site area (ha): 4.9482