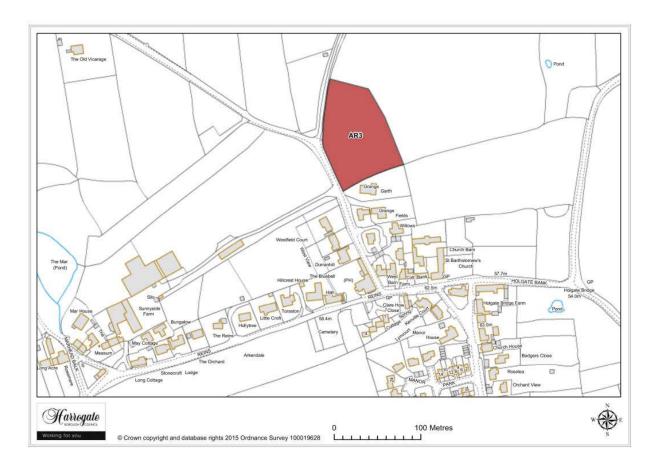

### Site AR 3

Land off West Field Lane, Arkendale

Site area (ha): 0.7729

Map Site AR4