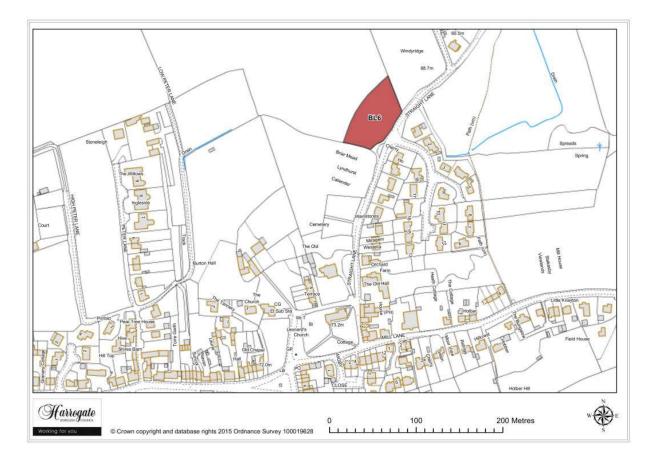

## Site BL 6

Land off Chruch Lane, Burton Leonard

Site area (ha): 0.3108

Map Site BL7