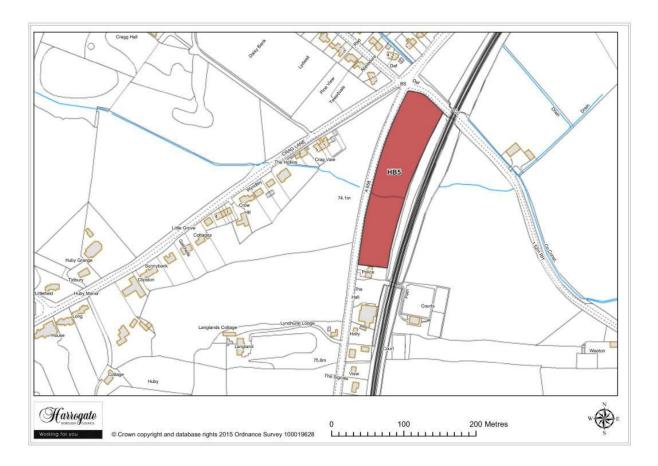

### Site HB 5

Land to the east of Harrogate Road, Huby

Site area (ha): 1.2085

Map Site HB6