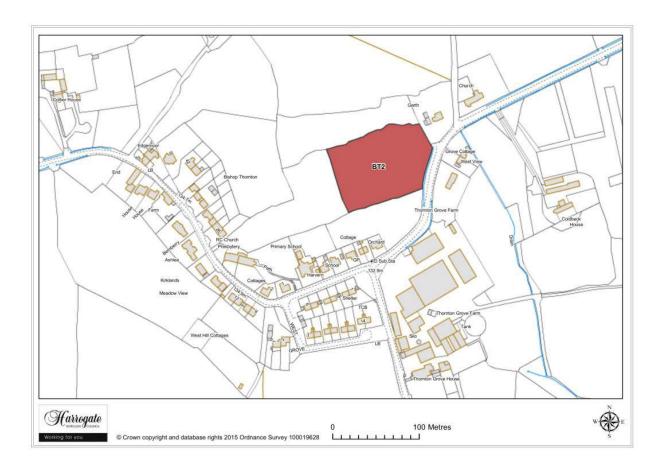

## Site BT 2

Land at Colber Lane, Bishop Thornton

Site area (ha): 0.8429

Map Site BT3