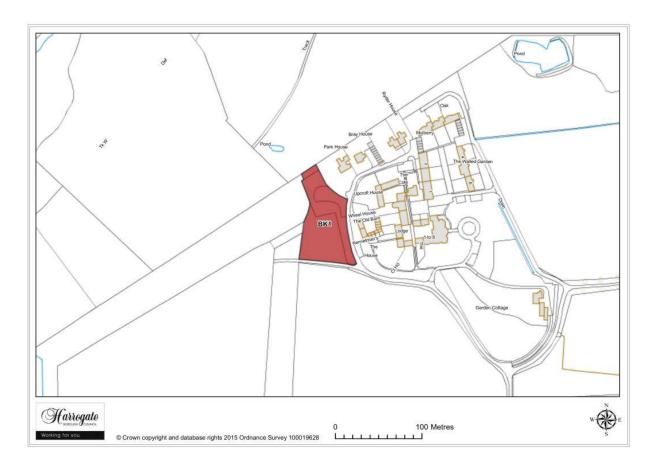

### Site BK 1

#### Land at Moor Park, Beckwithshaw

Site area (ha): 0.4760

Map Site BK2