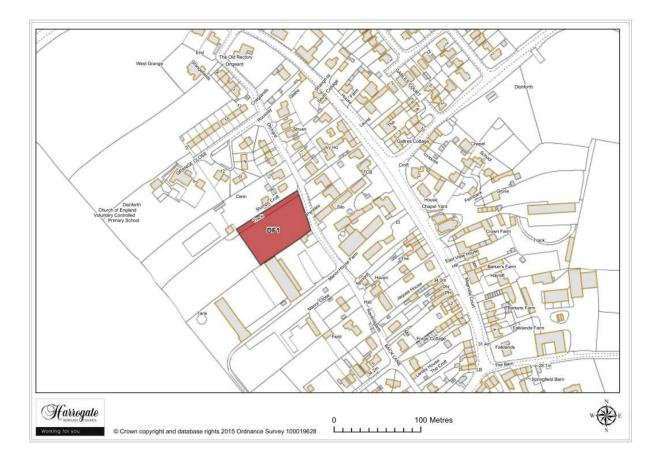

#### **Dishforth**

Map 4.7 Dishforth sites

Map Site DF1

### Site DF 1

West Heads, Back Lane, Dishforth

Site area (ha): 0.3758

Map Site DF2