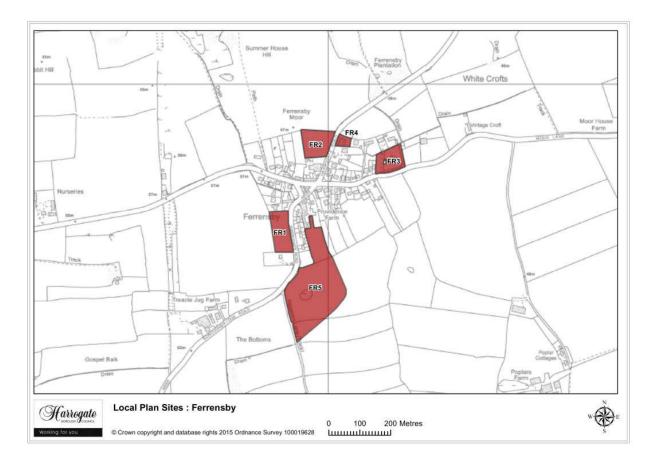

#### **Ferrensby**

Map 5.2 Ferrensby sites

Map Site FR1

### Site FR 1

### Land west of Knaresborough Road, Ferrensby

Site area (ha): 0.7766

Map Site FR2

### Site FR 2

Land adjacent to the General Tarleton, Ferrensby

Site area (ha): 0.7856

Map Site FR3

### Site FR 3

#### Land off Moor Lane, Ferrensby

Site area (ha): 0.6421

Map Site FR4

### Site FR 4

Former Hexagon Motors site, Ferrensby

Proposal: Screened out site - site too small

Map Site FR5

### Site FR 5

#### Land at Hagworth Lane, Ferrensby

Site area (ha): 3.9537