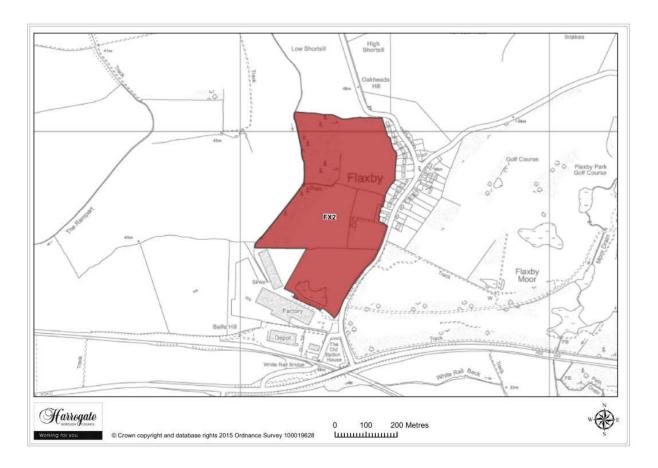

### Flaxby

Map 5.3 Flaxby Sites

Map Site FX1

### Site FX 2

**Martins Farm, Flaxby** 

Site area (ha): 17.4924

Map Site FX3