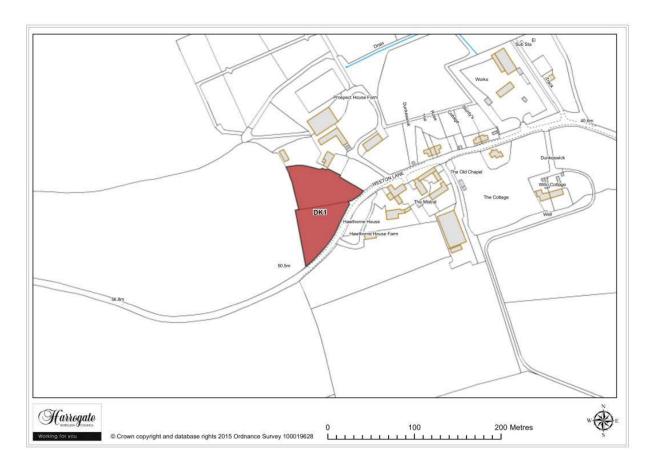

#### Site DK 1

Land off Weeton Lane, Dunkeswick

Site area (ha): 0.5350

Proposal: Housing