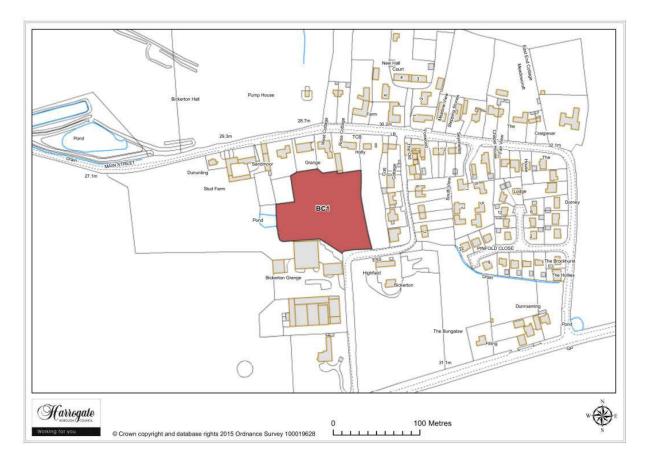

### Site BC 1

#### Land at Tom Cat Lane, Bickerton

Site area (ha): 0.7808

Map Site BC1