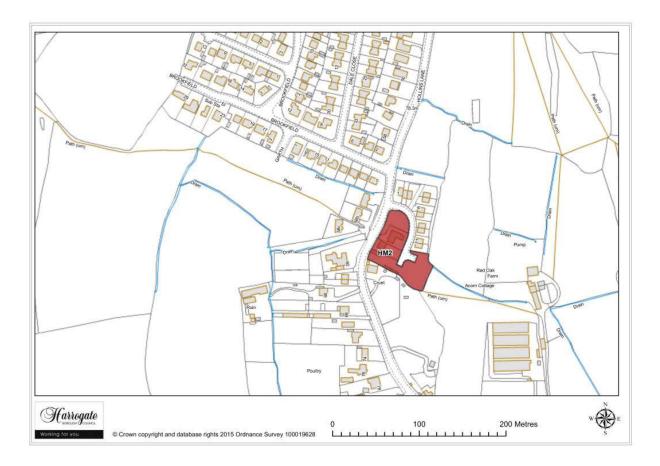

## Site HM 2

#### Land at Cruet Farm, Hampsthwaite

Site area (ha): 0.315

Map Site HM3