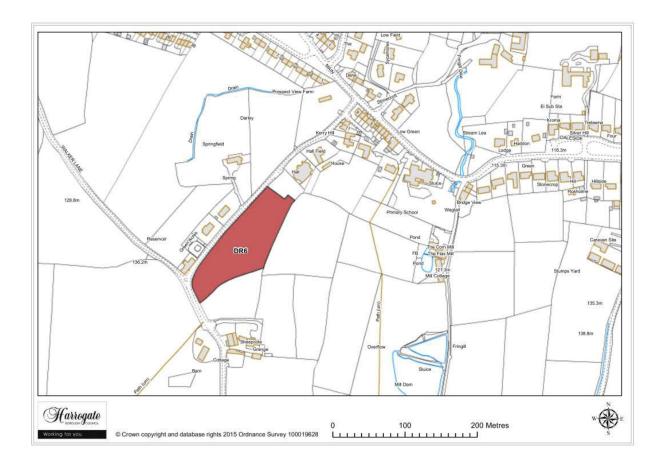

#### **Darley**

Map 4.6 Darley sites

Map Site DR1

### Site DR 1

### Land at Stumps Lane, Darley

Site area (ha): 0.3977

Map Site DR2

### Site DR 2

Land at Stumps Lane / South View, Darley

Site area (ha): 0.5536

Map Site DR3

### Site DR 3

Land off Main Street, Darley

Site area (ha): 0.6190

Figure Site DR4

### Site DR 4

Land west of Darley House, Darley

Site area (ha): 0.2218

Map Site DR5

### Site DR 5

Land at Silverdale Farm, Darley

Site area (ha): 1.0912

Map Site DR6

### Site DR 6

Land north of Sheepcote Lane, Darley

Site area (ha): 0.9354

Map Site DR7

### Site DR 7

Land adjoining Meadow Lane, Darley

Site area (ha): 0.7183

Map Site DR8

### Site DR 8

Land north of Sheepcote Lane, Darley

Site area (ha): 2.5187

Map Site DR9

### Site DR 9

Land off Walker Lane, Darley

Site area (ha): 4.4924

Map Site DR10

### Site DR 10

Land at Stocks Green, Darley

Site area (ha): 1.1614

Map Site DR11

### Site DR 11

Land off Main Street, Darley

Site area (ha): 1.1732

Map Site DR12

### Site DR 12

Land adjacent to Walker Barn, Darley

Site area (ha): 0.4546