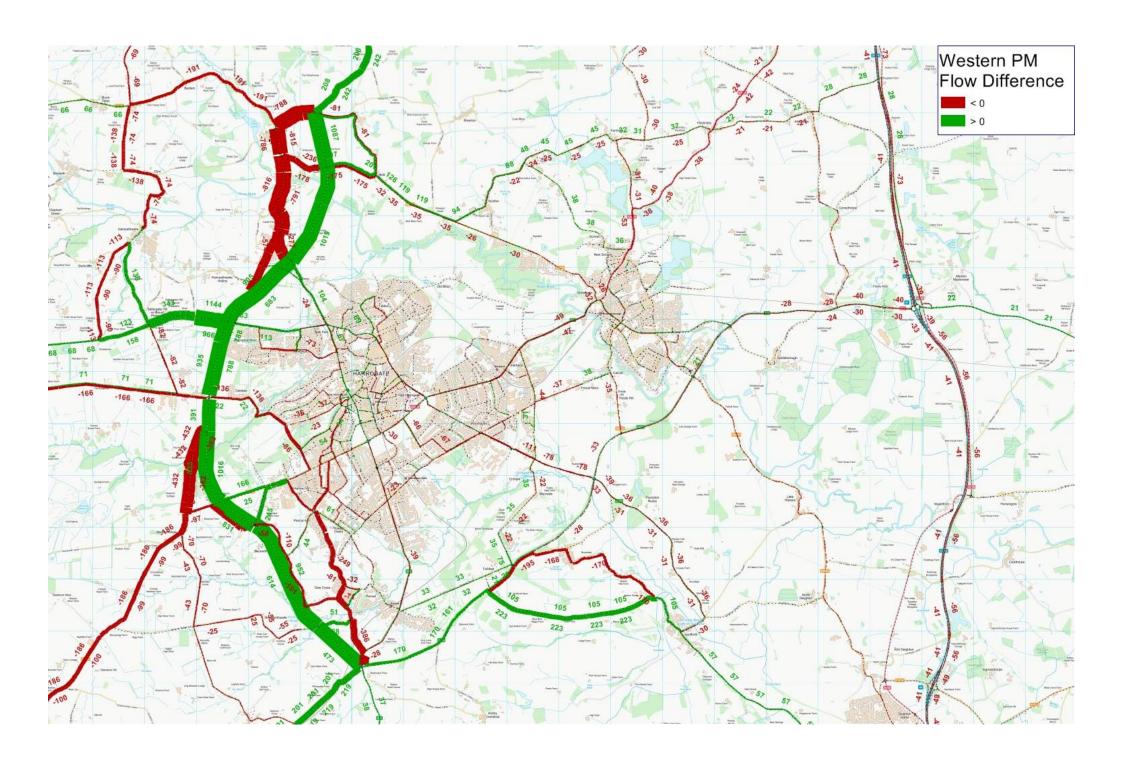

The section following these tables illustrates the locations where the traffic flows have changes as a result of the implementation of a relief road alignment.