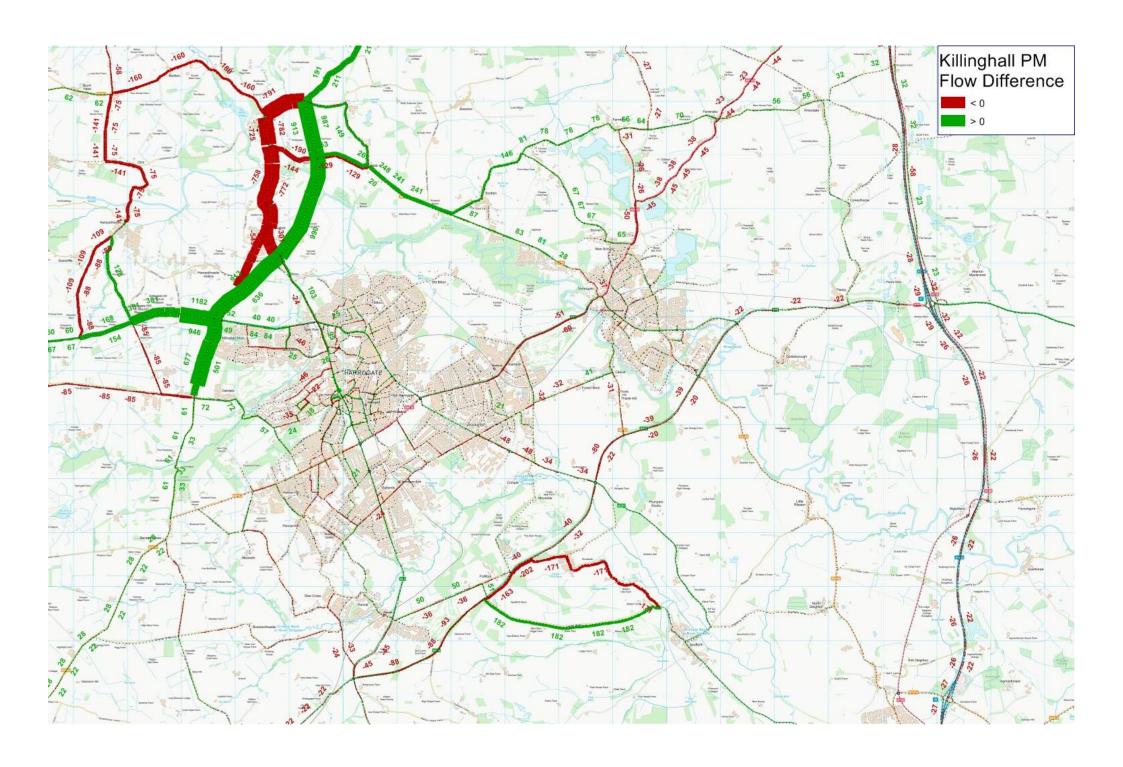

### **RELIEF ROAD CORRIDOR OPTIONS - APPRAISAL SUMMARY**

Initial VISUM modelling of five possible relief road corridors has produced results, as follows, assessed against a Do Minimum scenario. Green indicates a reduction, Red indicates an increase and Amber indicates minimal change. 'Map Ref' refers to the locations shown on the plan on the following page.

The section following these tables illustrates the locations where the traffic flows have changes as a result of the implementation of a relief road alignment.