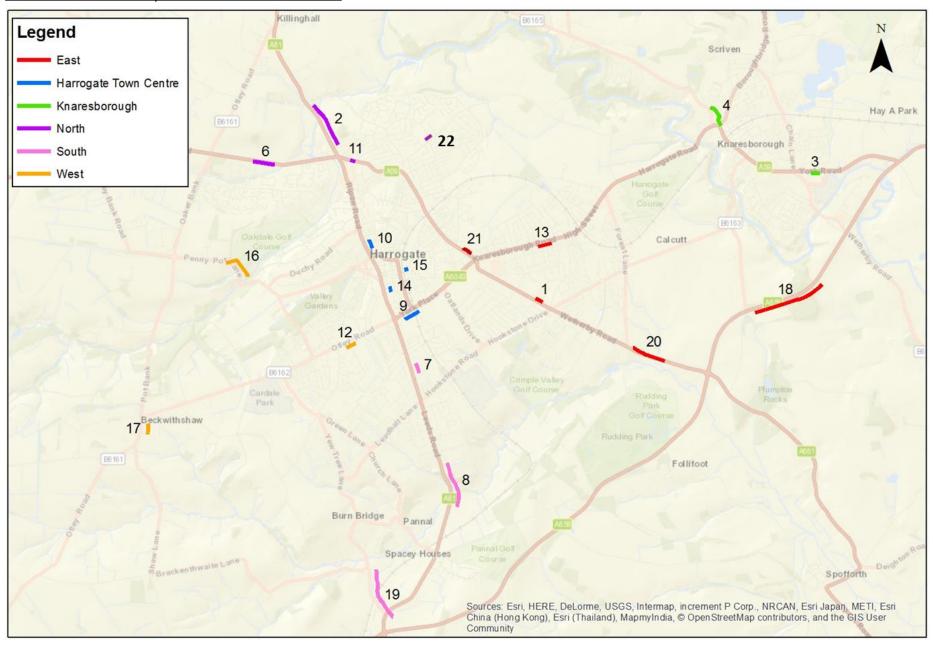

### **RELIEF ROAD CORRIDOR OPTIONS - APPRAISAL SUMMARY**

Initial VISUM modelling of five possible relief road corridors has produced results, as follows, assessed against a Do Minimum scenario. Green indicates a reduction, Red indicates an increase and Amber indicates minimal change. 'Map Ref' refers to the locations shown on the plan on the following page.