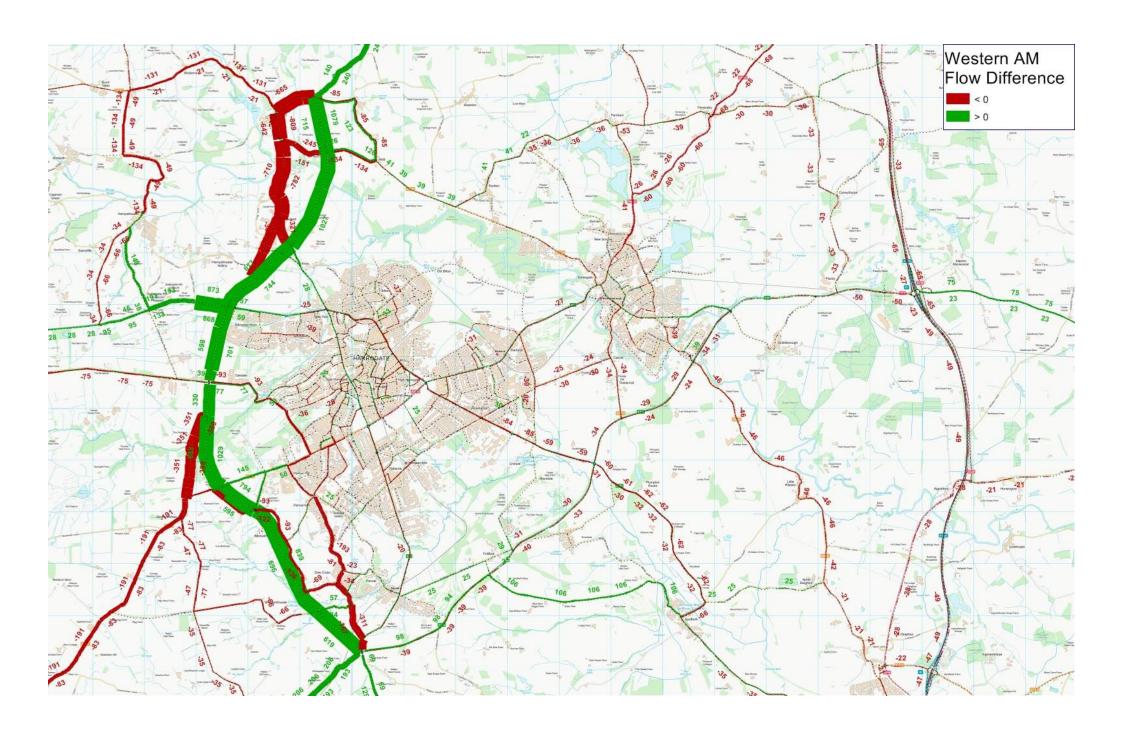

### **RELIEF ROAD CORRIDOR OPTIONS - APPRAISAL SUMMARY**

Initial VISUM modelling of five possible relief road corridors has produced results, as follows, assessed against a Do Minimum scenario. Green indicates a reduction, Red indicates an increase and Amber indicates minimal change. 'Map Ref' refers to the locations shown on the plan on the following page.

The section following these tables illustrates the locations where the traffic flows have changes as a result of the implementation of a relief road alignment.