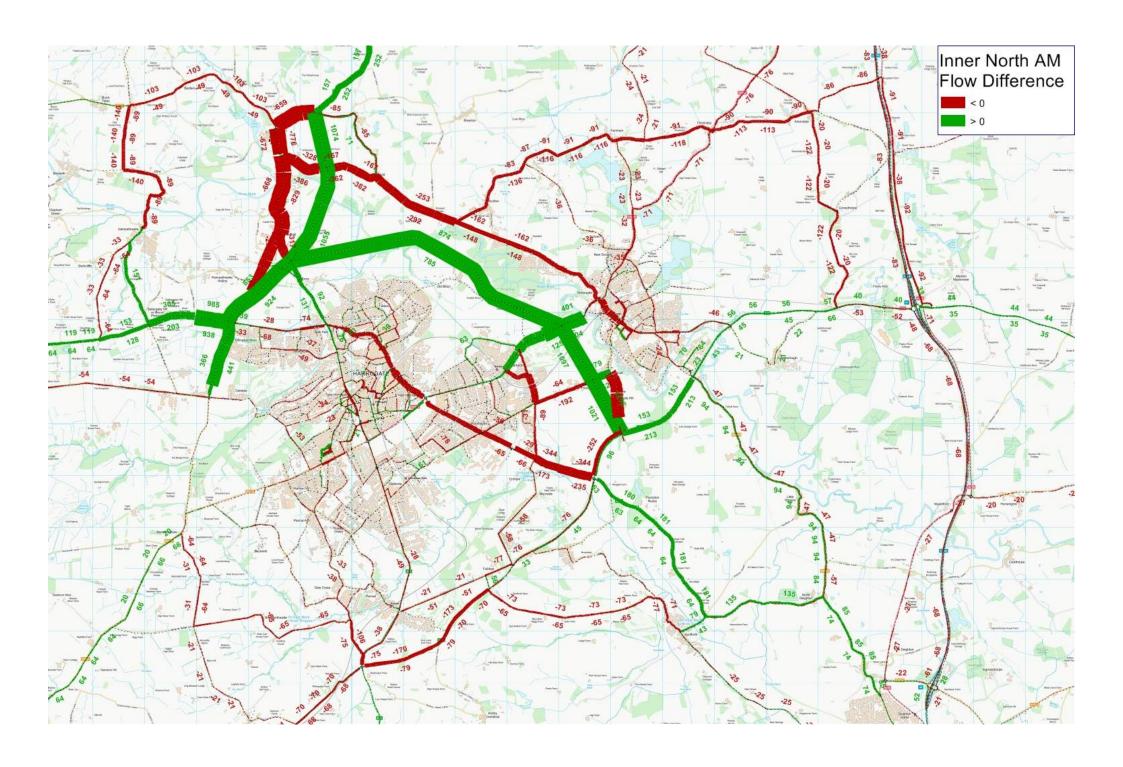

The section following these tables illustrates the locations where the traffic flows have changes as a result of the implementation of a relief road alignment.