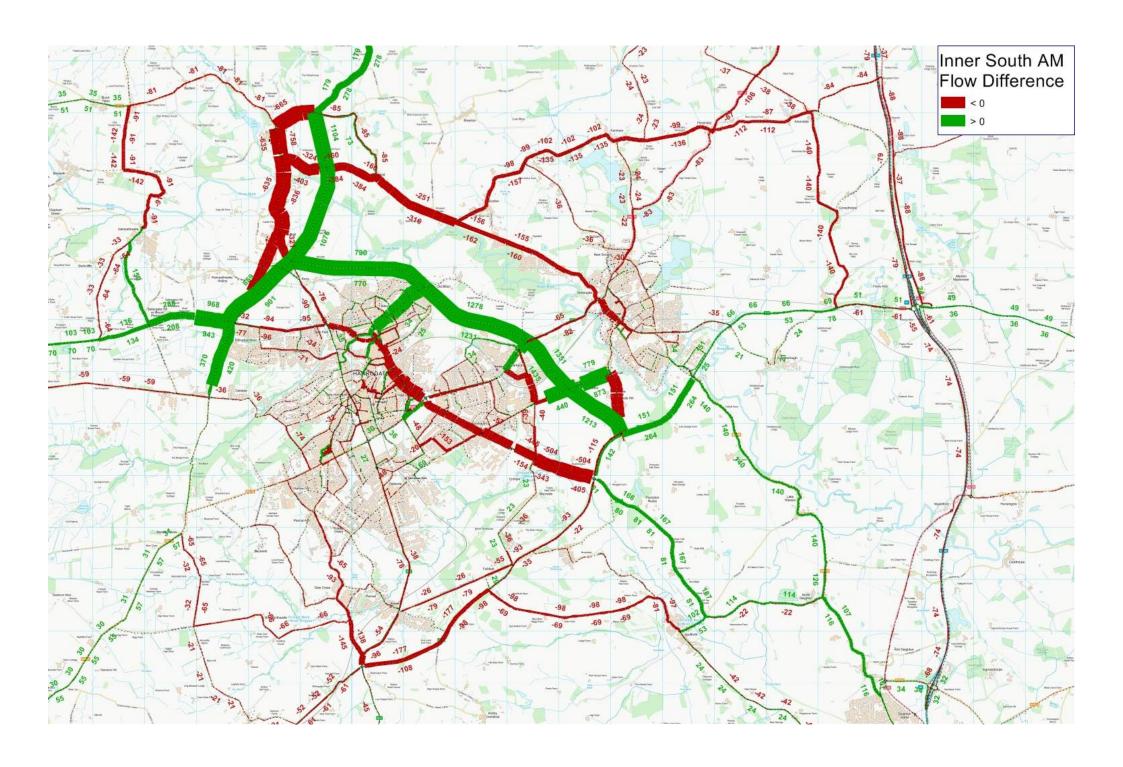

The section following these tables illustrates the locations where the traffic flows have changes as a result of the implementation of a relief road alignment.