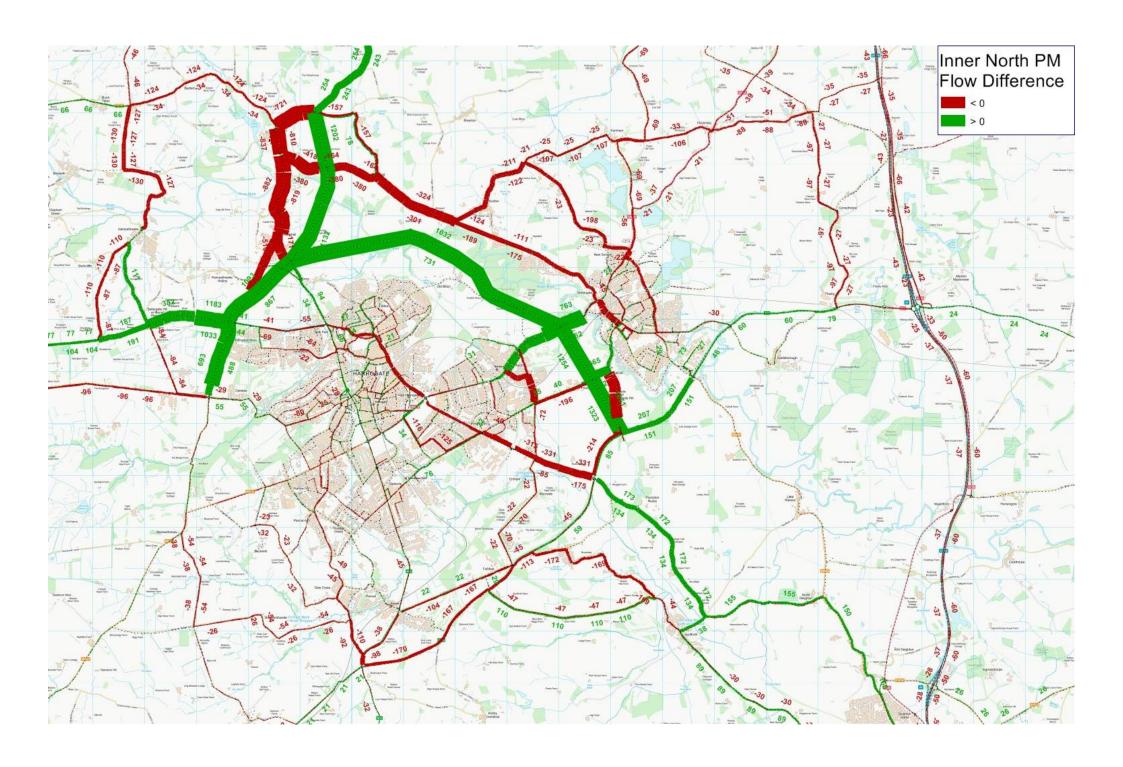

### **RELIEF ROAD CORRIDOR OPTIONS - APPRAISAL SUMMARY**

Initial VISUM modelling of five possible relief road corridors has produced results, as follows, assessed against a Do Minimum scenario. Green indicates a reduction, Red indicates an increase and Amber indicates minimal change. 'Map Ref' refers to the locations shown on the plan on the following page.

The section following these tables illustrates the locations where the traffic flows have changes as a result of the implementation of a relief road alignment.