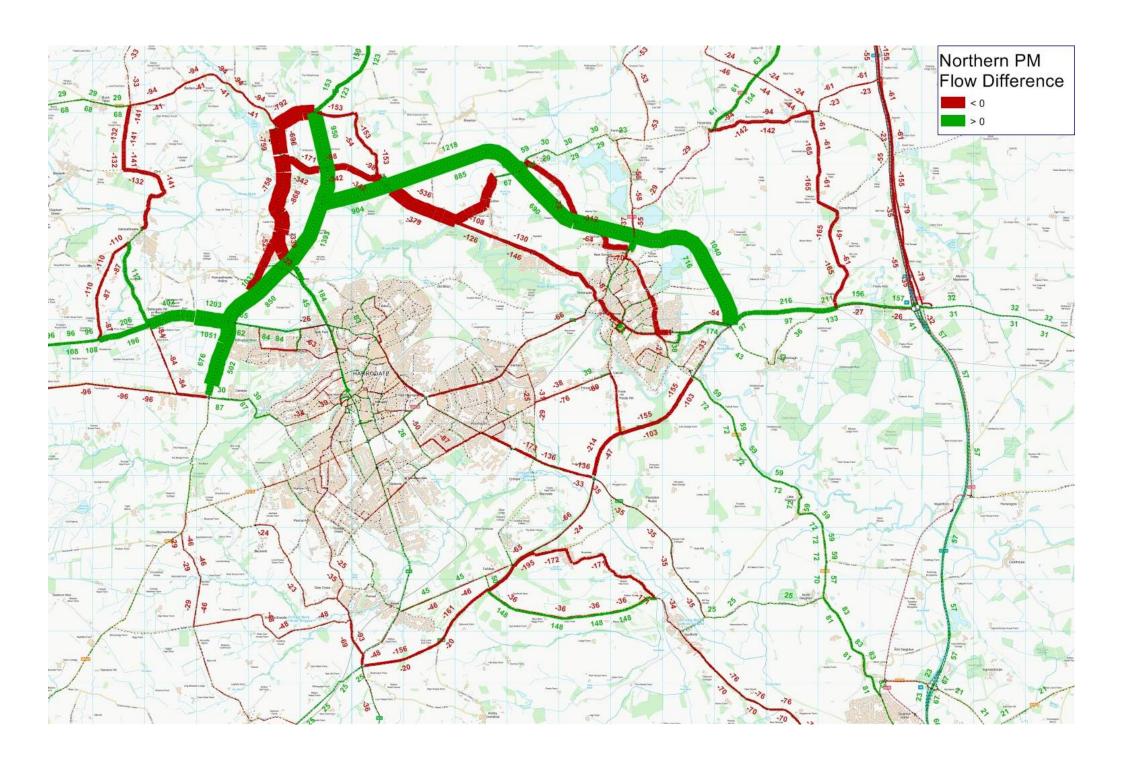

### **RELIEF ROAD CORRIDOR OPTIONS - APPRAISAL SUMMARY**

Initial VISUM modelling of five possible relief road corridors has produced results, as follows, assessed against a Do Minimum scenario. Green indicates a reduction, Red indicates an increase and Amber indicates minimal change. 'Map Ref' refers to the locations shown on the plan on the following page.

The section following these tables illustrates the locations where the traffic flows have changes as a result of the implementation of a relief road alignment.