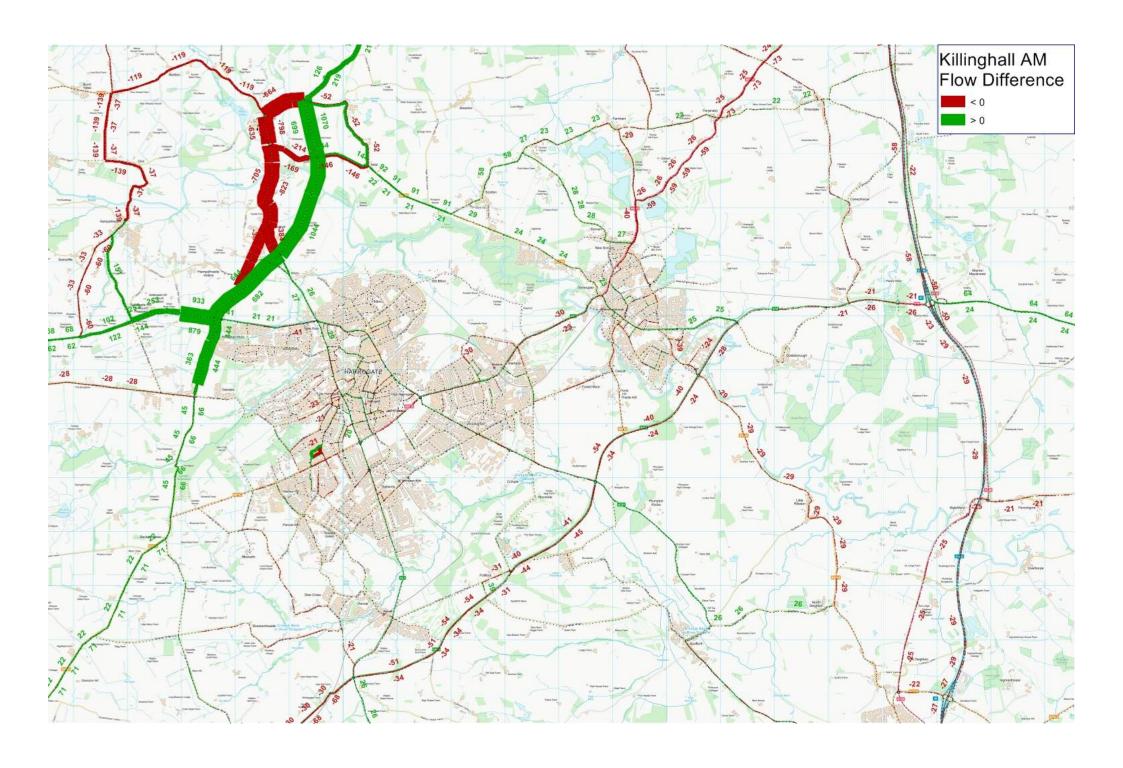

The section following these tables illustrates the locations where the traffic flows have changes as a result of the implementation of a relief road alignment.