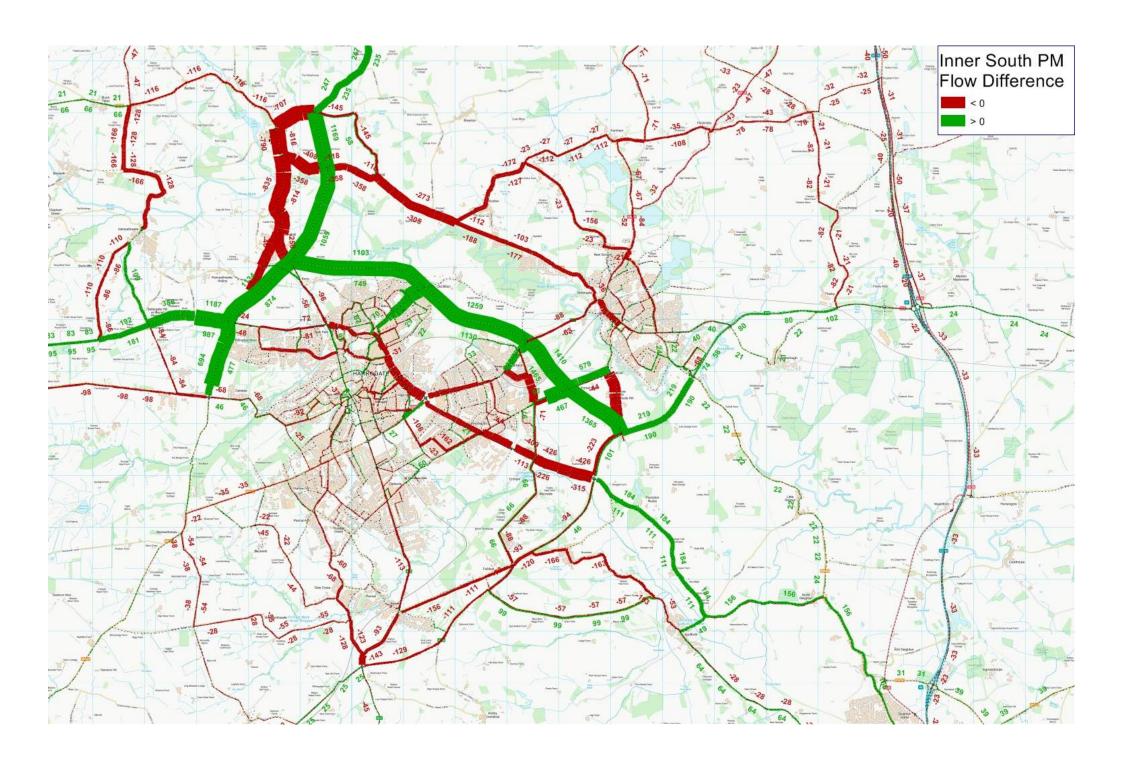

The section following these tables illustrates the locations where the traffic flows have changes as a result of the implementation of a relief road alignment.